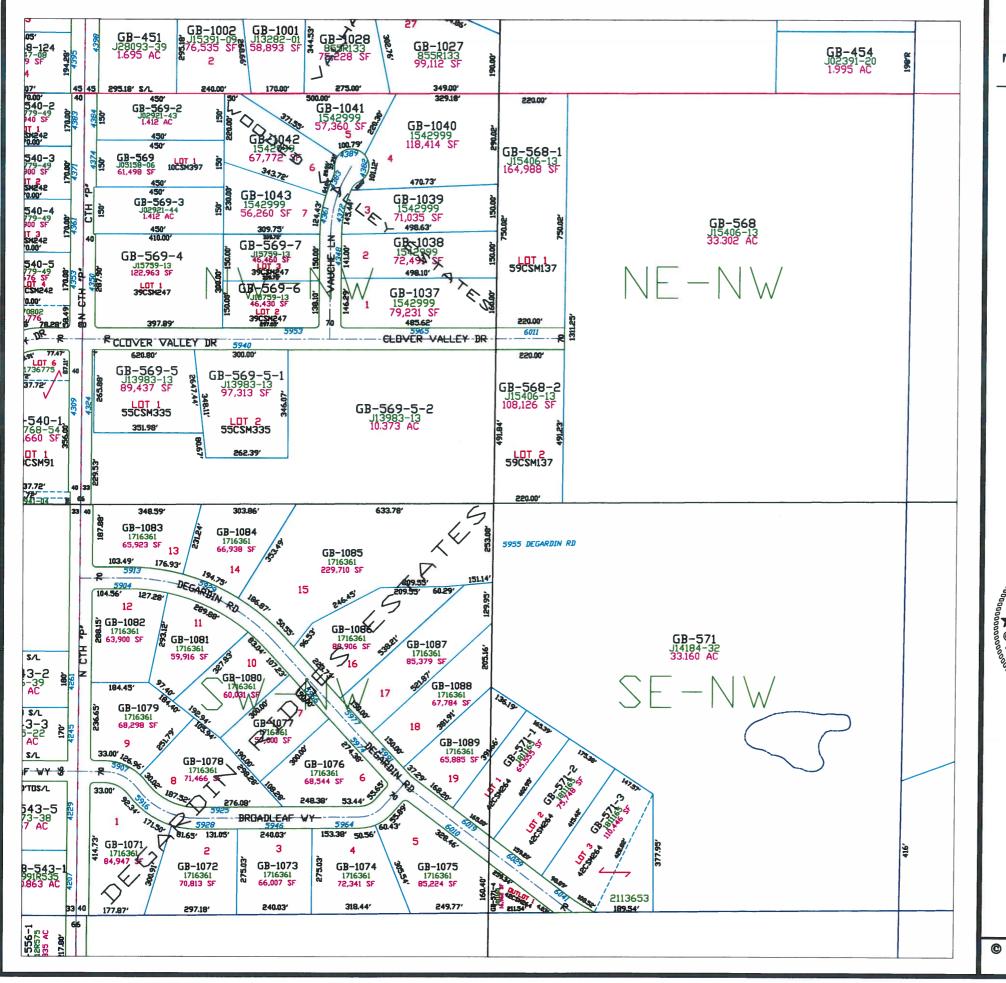

Plot date: 7/3/00 Plotted by: DAP

T24N - R22E SECTION 1 NW1/4

This is a compilation of records and data located in various county offices and is to be used for reference purposes only. The map is controlled by the field measurements between the corners of the Public Land Survey System and the parcels are mapped from available records which may not precisely fit field conditions. Brown County is not responsible for any inaccuracies.