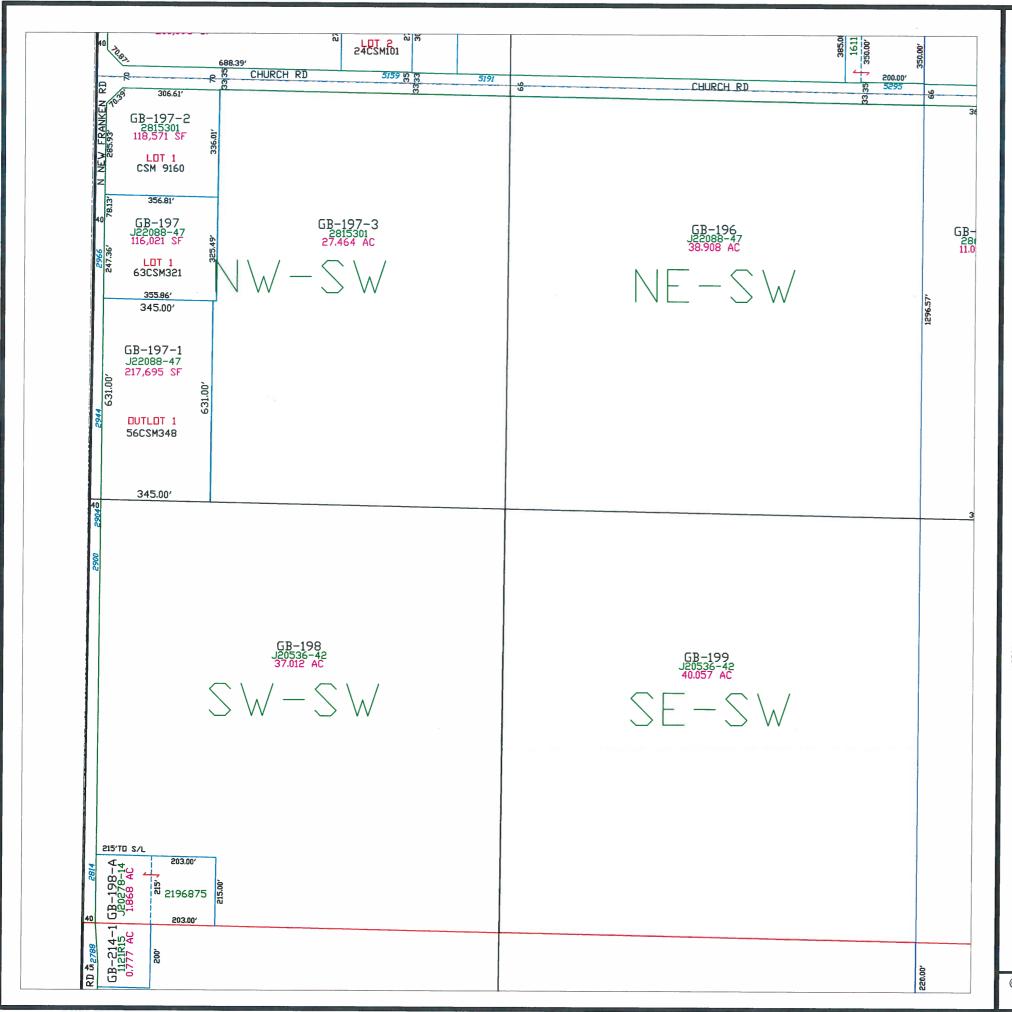

Plot date: 7/3/00 Plotted by: DAP

T24N - R22E SECTION 1 NW1/4

This is a compilation of records and data located in various county offices and is to be used for reference purposes only. The map is controlled by the field measurements between the corners of the Public Land Survey System and the parcels are mapped from available records which may not precisely fit field conditions. Brown County is not responsible for any inaccuracies.