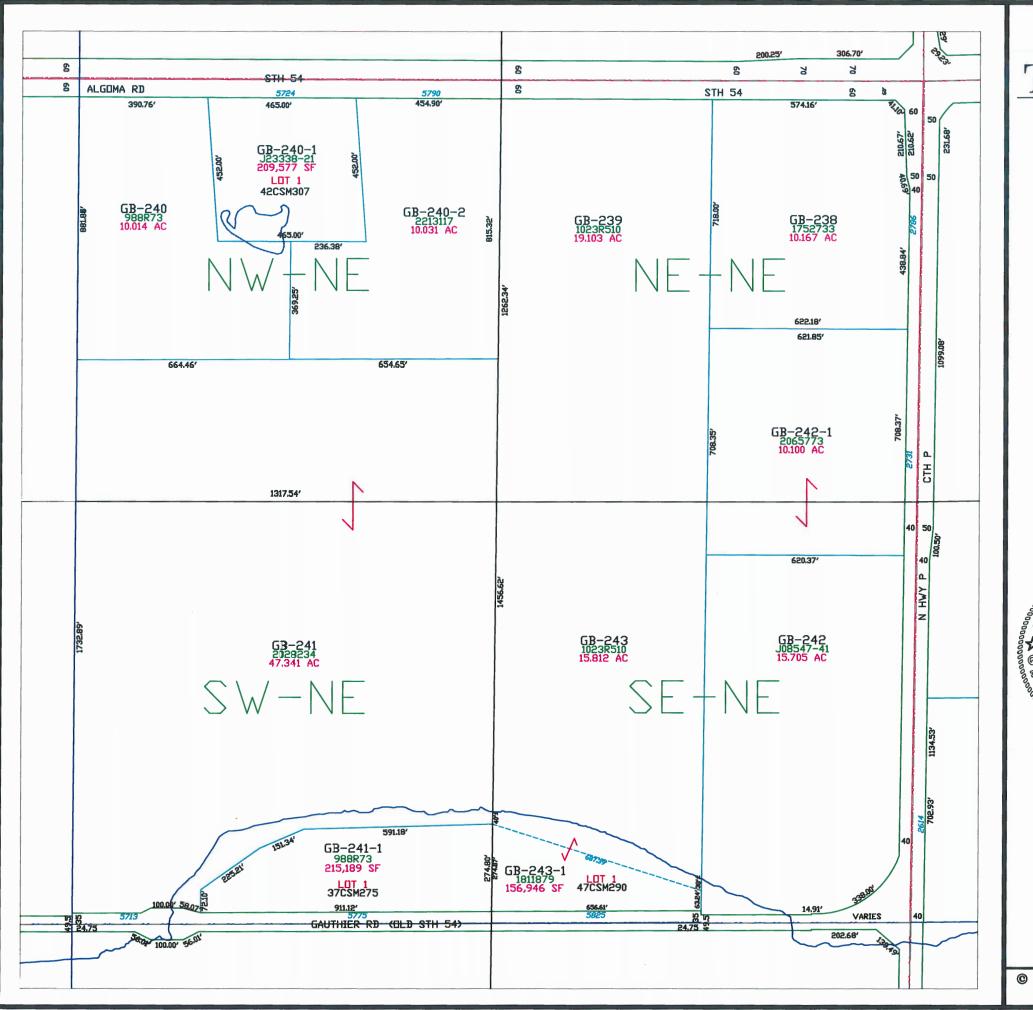

Plot date: 7/3/00 Plotted by: DAP

T24N - R22E SECTION 1 NW1/4

This is a compilation of records and data located in various county offices and is to be used for reference purposes only. The map is controlled by the field measurements between the corners of the Public Land Survey System and the parcels are mapped from available records which may not precisely fit field conditions. Brown County is not responsible for any inaccuracies.

This map was created by the Brown County Survey Department with funding provided by the Town of Green Bay and the Wisconsin Land Information Program.

© 2018 BROWN COUNTY SURVEY DEPT.

GREEN BAY, WI 54301