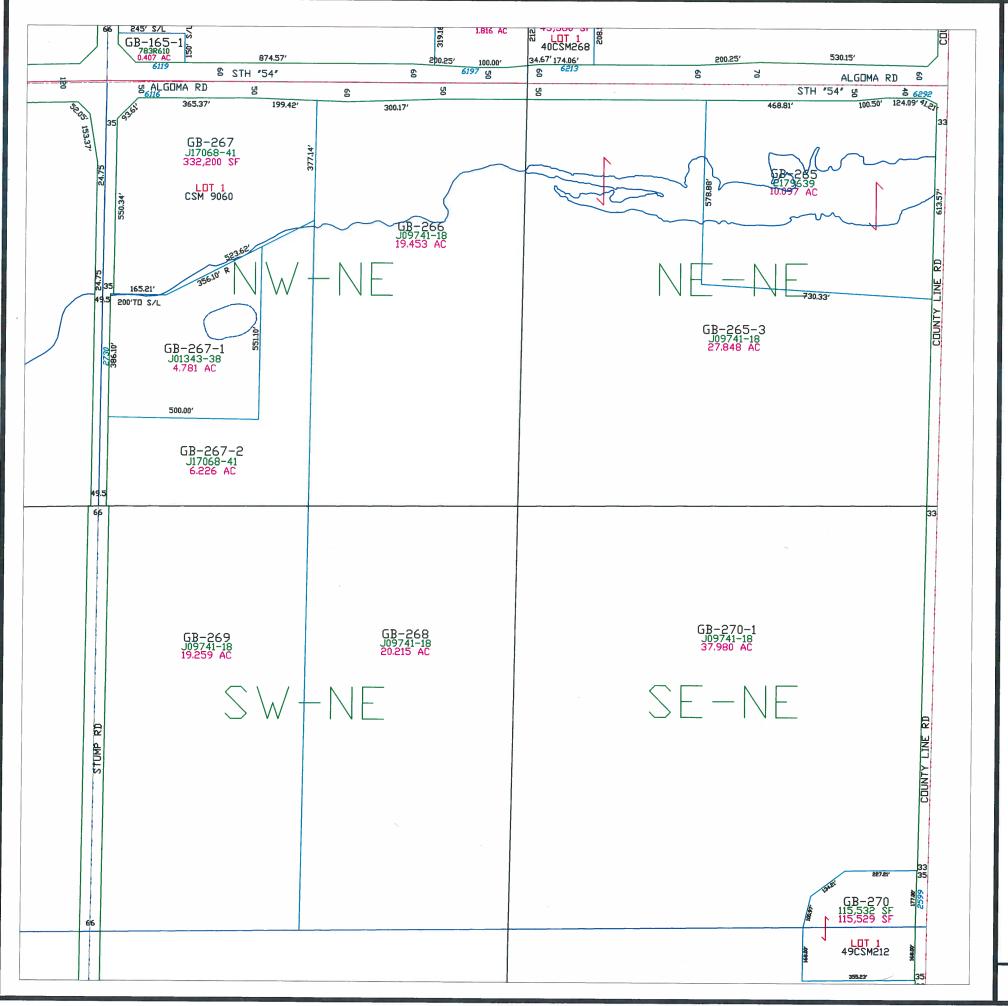

T25N - R22E SECTION 24 NE 1/4

This is a compilation of records and data located in various county offices and is to be used for reference purposes only. The map is controlled by the field measurements between the corners of the Public Land Survey System and the parcels are mapped from available records which may not precisely fit field conditions. Brown County is not responsible for any inaccuracies.

This map was created by the Brown County Survey Department with funding provided by the Town of Green Bay and the Wisconsin Land Information Program.

© 2000 BROWN COUNTY SURVEY DEPT.

GREEN BAY, WI 54301

Plot date: 3/28/00 Plotted by: PJF

T25N - R22E SECTION 24 NW 1/4

This is a compilation of records and data located in various county offices and is to be used for reference purposes only. The map is controlled by the field measurements between the corners of the Public Land Survey System and the parcels are mapped from available records which may not precisely fit field conditions. Brown County is not responsible for any inaccuracies.