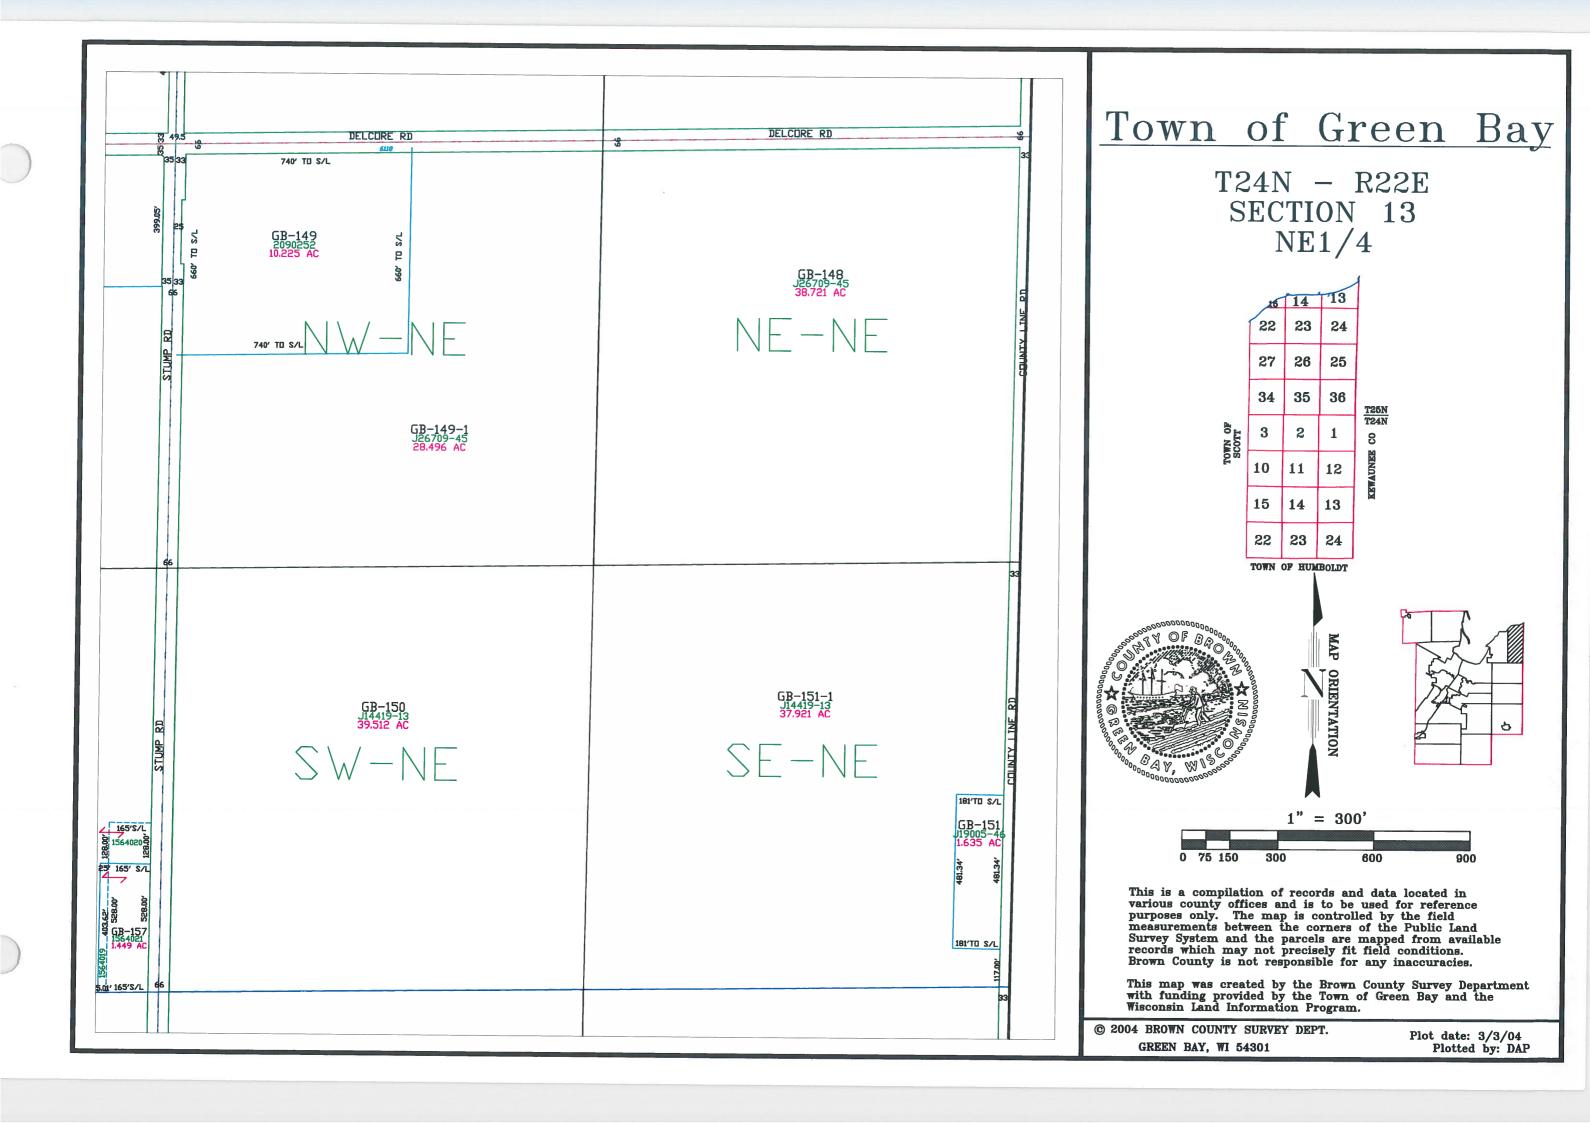

This map was created by the Brown County Survey Department with funding provided by the Town of Green Bay and the Wisconsin Land Information Program.

© 2023 BROWN COUNTY SURVEY DEPT. GREEN BAY, WI 54301

Plot date: 10/11/2023 Plotted by: CWM

T24N - R22E SECTION 13 SW 1/4

This is a compilation of records and data located in various county offices and is to be used for reference purposes only. The map is controlled by the field measurements between the corners of the Public Land Survey System and the parcels are mapped from available records which may not precisely fit field conditions. Brown County is not responsible for any inaccuracies.