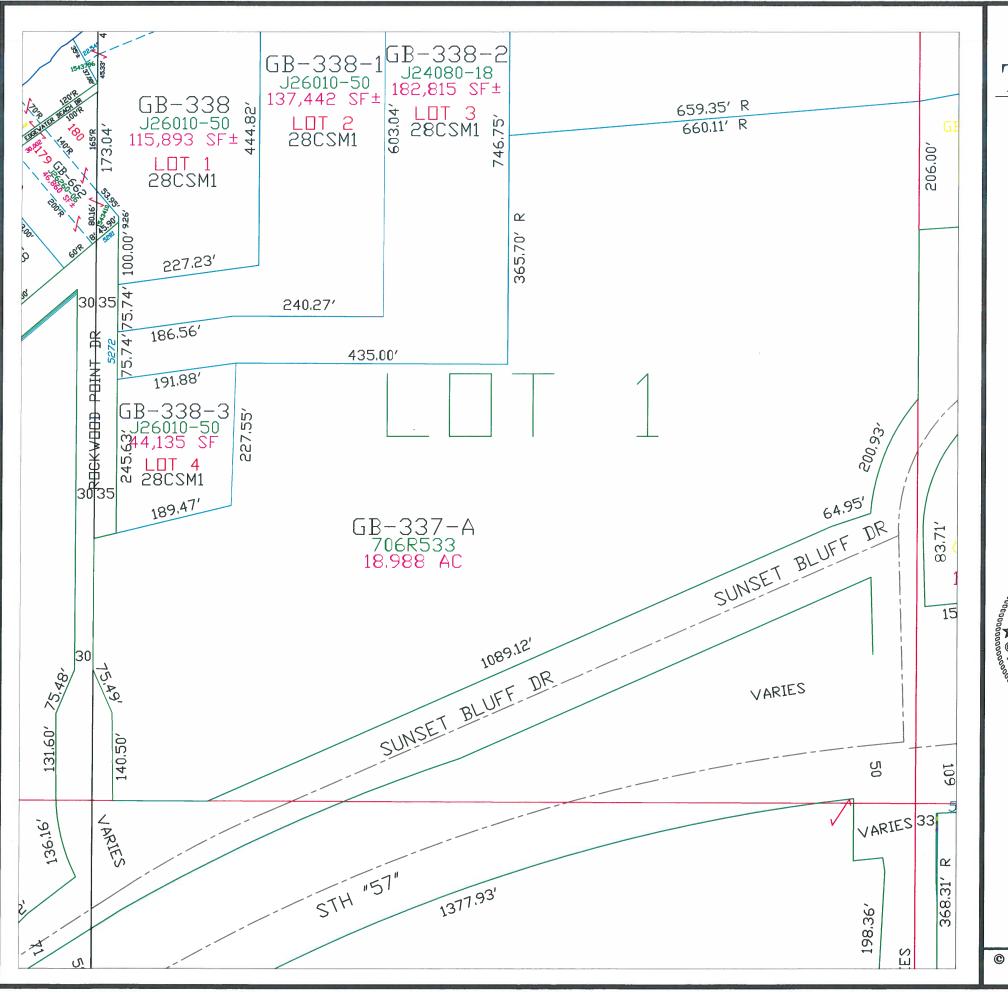

#### T25N - R22E SECTION 13 GOVT LOT 1 - NORTH

This is a compilation of records and data located in various county offices and is to be used for reference purposes only. The map is controlled by the field measurements between the corners of the Public Land Survey System and the parcels are mapped from available records which may not precisely fit field conditions. Brown County is not responsible for any inaccuracies.

This map was created by the Brown County Survey Department with funding provided by the Town of Green Bay and the Wisconsin Land Information Program.

© 2023 BROWN COUNTY SURVEY DEPT. GREEN BAY, WI 54301

Plot date: 2/9/2024 Plotted by: TLL