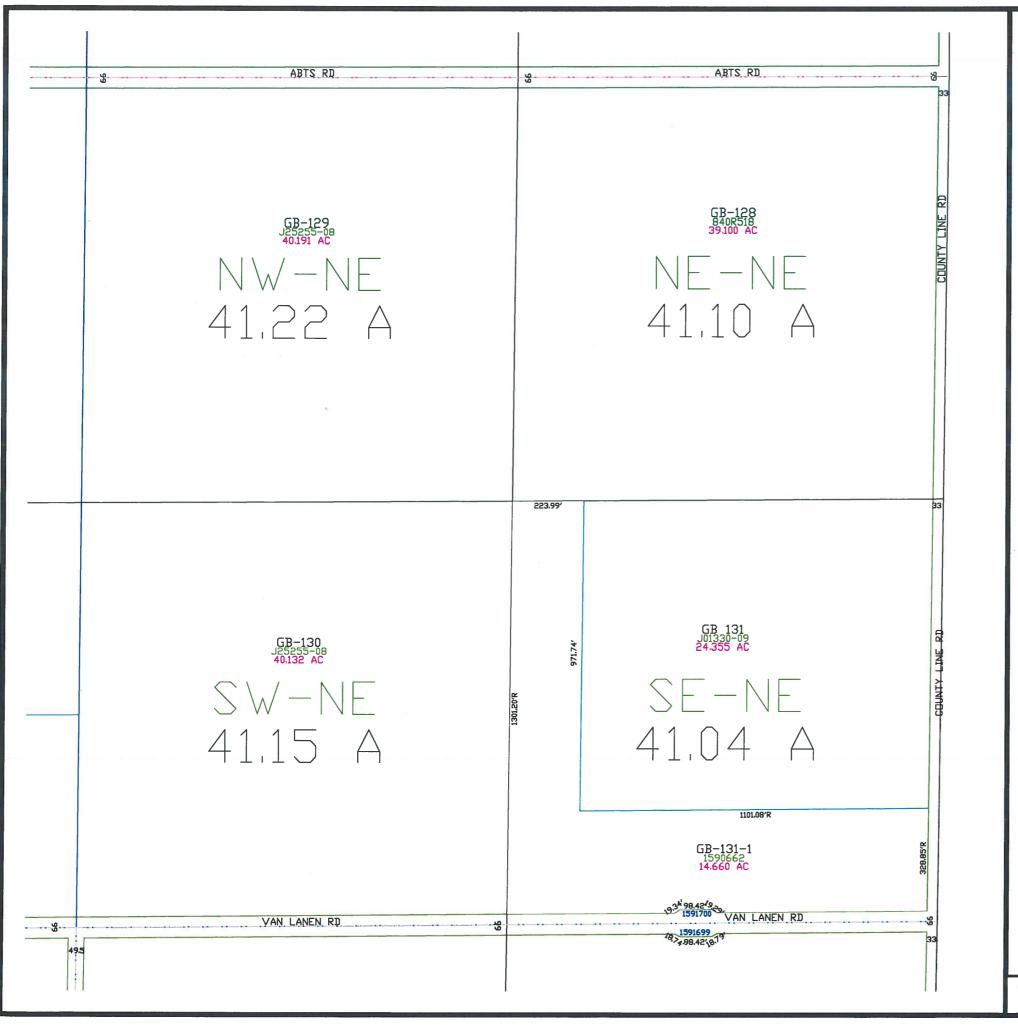

Plot date: 9/9/04 Plotted by: TLL

T24N - R22E SECTION 3 NE 1/4

This is a compilation of records and data located in various county offices and is to be used for reference purposes only. The map is controlled by the field measurements between the corners of the Public Land Survey System and the parcels are mapped from available records which may not precisely fit field conditions. Brown County is not responsible for any inaccuracies.

This map was created by the Brown County Survey Department with funding provided by the Town of Green Bay and the Wisconsin Land Information Program.

© 2022 BROWN COUNTY SURVEY DEPT.

GREEN BAY, WI 54301

Plot date: 9/2/2022 Plotted by: CWM

T24N - R22E SECTION 3 NW1/4

This is a compilation of records and data located in various county offices and is to be used for reference purposes only. The map is controlled by the field measurements between the corners of the Public Land Survey System and the parcels are mapped from available records which may not precisely fit field conditions. Brown County is not responsible for any inaccuracies.