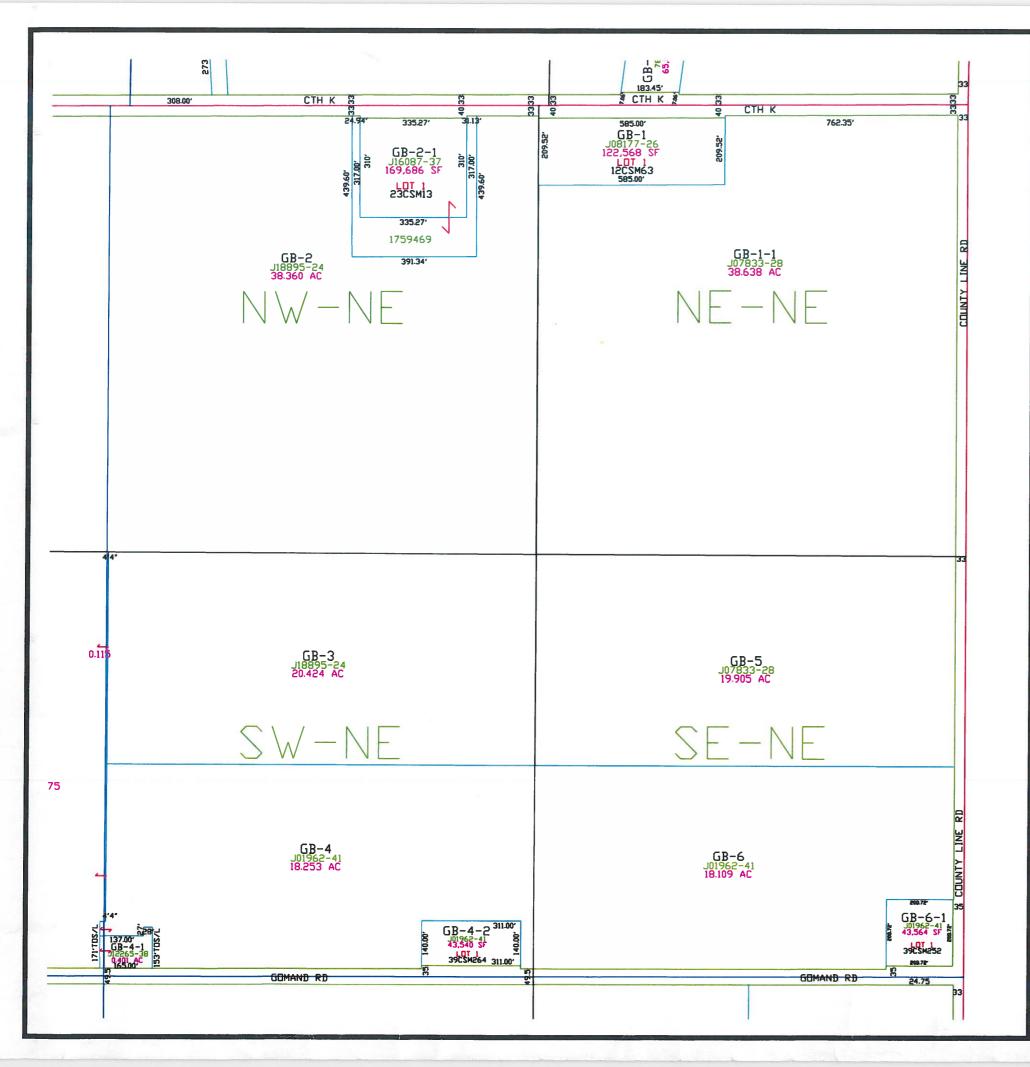

Plot date: 2/23/2005 Plotted by: TLL

T24N - R22E SECTION 1 NE 1/4

1" = 300' 0 75 150 300 600 900

This is a compilation of records and data located in various county offices and is to be used for reference purposes only. The map is controlled by the field measurements between the corners of the Public Land Survey System and the parcels are mapped from available records which may not precisely fit field conditions. Brown County is not responsible for any inaccuracies.