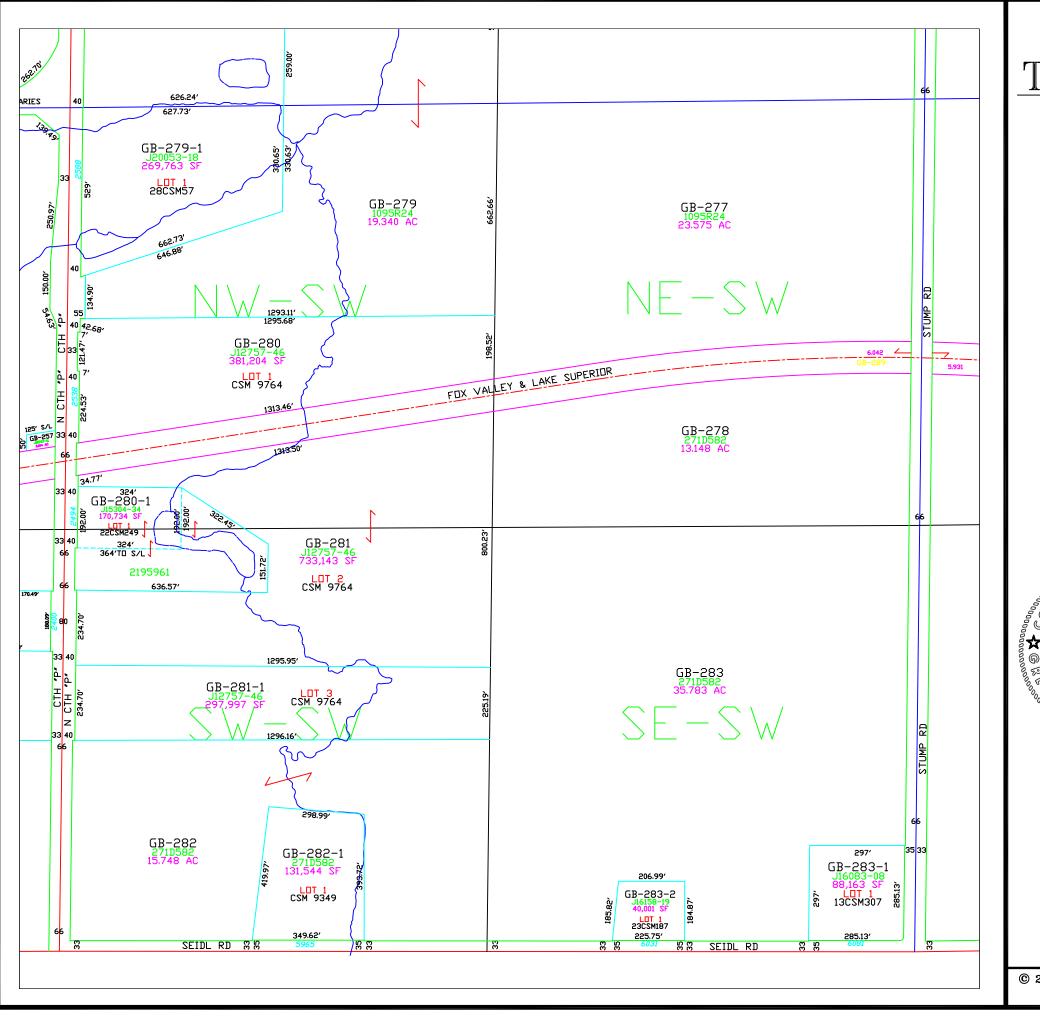

This map was created by the Brown County Survey Department with funding provided by the Town of Green Bay and the Wisconsin Land Information Program.

© 2024 BROWN COUNTY SURVEY DEPT. GREEN BAY, WI 54301

Plot date: 11/4/2024 Plotted by: TLL

T24N - R22E SECTION 24 SE 1/4

This is a compilation of records and data located in various county offices and is to be used for reference purposes only. The map is controlled by the field measurements between the corners of the Public Land Survey System and the parcels are mapped from available records which may not precisely fit field conditions. Brown County is not responsible for any inaccuracies.

This map was created by the Brown County Survey Department with funding provided by the Town of Green Bay and the Wisconsin Land Information Program.

© 2022 BROWN COUNTY SURVEY DEPT. GREEN BAY, WI 54301 Plot date: 3/16/2023 Plotted by: TLL