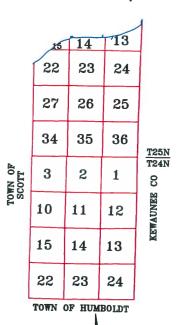

# Town of Green Bay T25N - R22E

This is a compilation of records and data located in various county offices and is to be used for reference purposes only. The map is controlled by the field measurements between the corners of the Public Land Survey System and the parcels are mapped from available records which may not precisely fit field conditions. Brown County is not responsible for any inaccuracies.

# Town of Green Bay T24N - R22E

This is a compilation of records and data located in various county offices and is to be used for reference purposes only. The map is controlled by the field measurements between the corners of the Public Land Survey System and the parcels are mapped from available records which may not precisely fit field conditions. Brown County is not responsible for any inaccuracies.