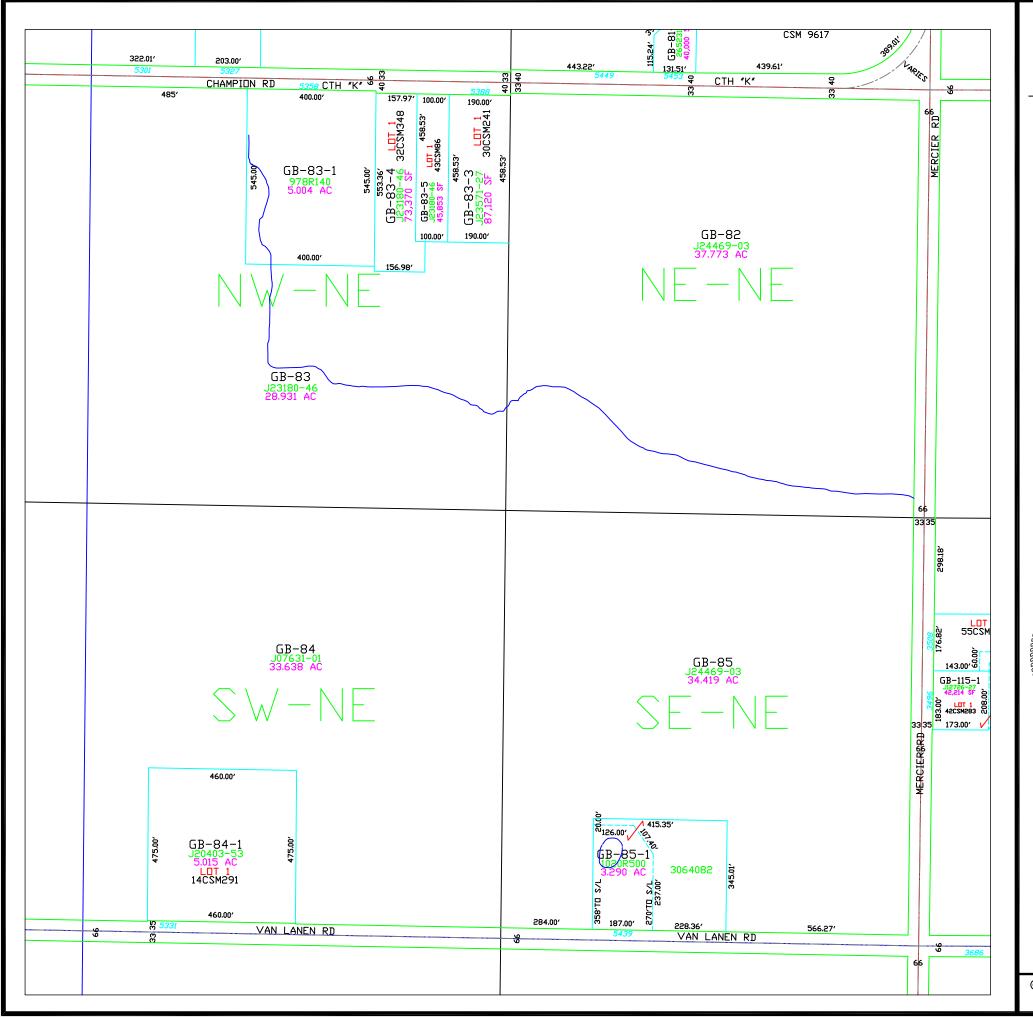

Plot date: 8/25/2017 Plotted by: RLD

T24N - R22E SECTION 22 NE 1/4

This is a compilation of records and data located in various county offices and is to be used for reference purposes only. The map is controlled by the field measurements between the corners of the Public Land Survey System and the parcels are mapped from available records which may not precisely fit field conditions. Brown County is not responsible for any inaccuracies.

This map was created by the Brown County Survey Department with funding provided by the Town of Green Bay and the Wisconsin Land Information Program.

© 2018 BROWN COUNTY SURVEY DEPT. GREEN BAY, WI 54301 Plot date: 4/26/2018 Plotted by: RLD

T24N - R22E SECTION 2 NW1/4

This is a compilation of records and data located in various county offices and is to be used for reference purposes only. The map is controlled by the field measurements between the corners of the Public Land Survey System and the parcels are mapped from available records which may not precisely fit field conditions. Brown County is not responsible for any inaccuracies.