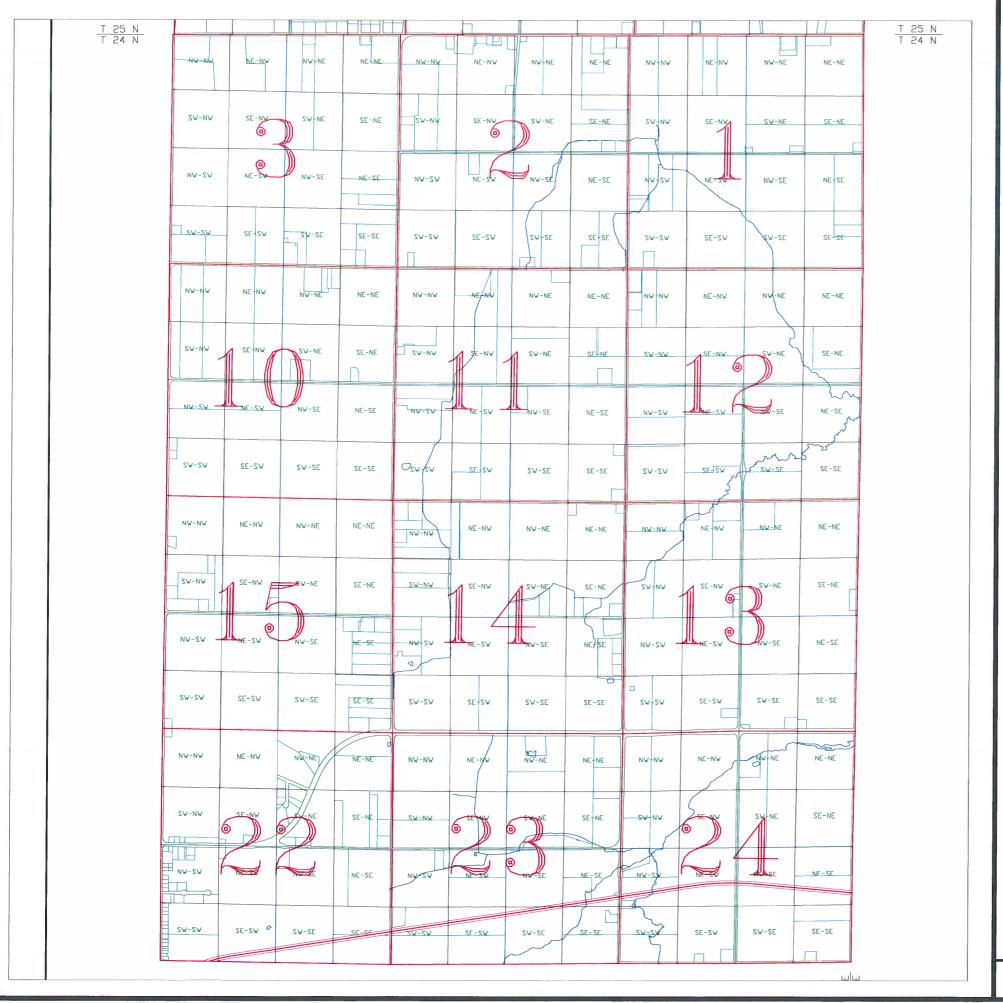

# Town of Green Bay T24N - R22E

This is a compilation of records and data located in various county offices and is to be used for reference purposes only. The map is controlled by the field measurements between the corners of the Public Land Survey System and the parcels are mapped from available records which may not precisely fit field conditions. Brown County is not responsible for any inaccuracies.

This map was created by the Brown County Survey Department with funding provided by the Town of Green Bay and the Wisconsin Land Information Program.

© 2005 BROWN COUNTY SURVEY DEPT.

GREEN BAY, WI 54301

Plot date: 2/23/2005 Plotted by: TLL

T24N - R22E SECTION 1 NE 1/4

1" = 300' 0 75 150 300 600 900

This is a compilation of records and data located in various county offices and is to be used for reference purposes only. The map is controlled by the field measurements between the corners of the Public Land Survey System and the parcels are mapped from available records which may not precisely fit field conditions. Brown County is not responsible for any inaccuracies.