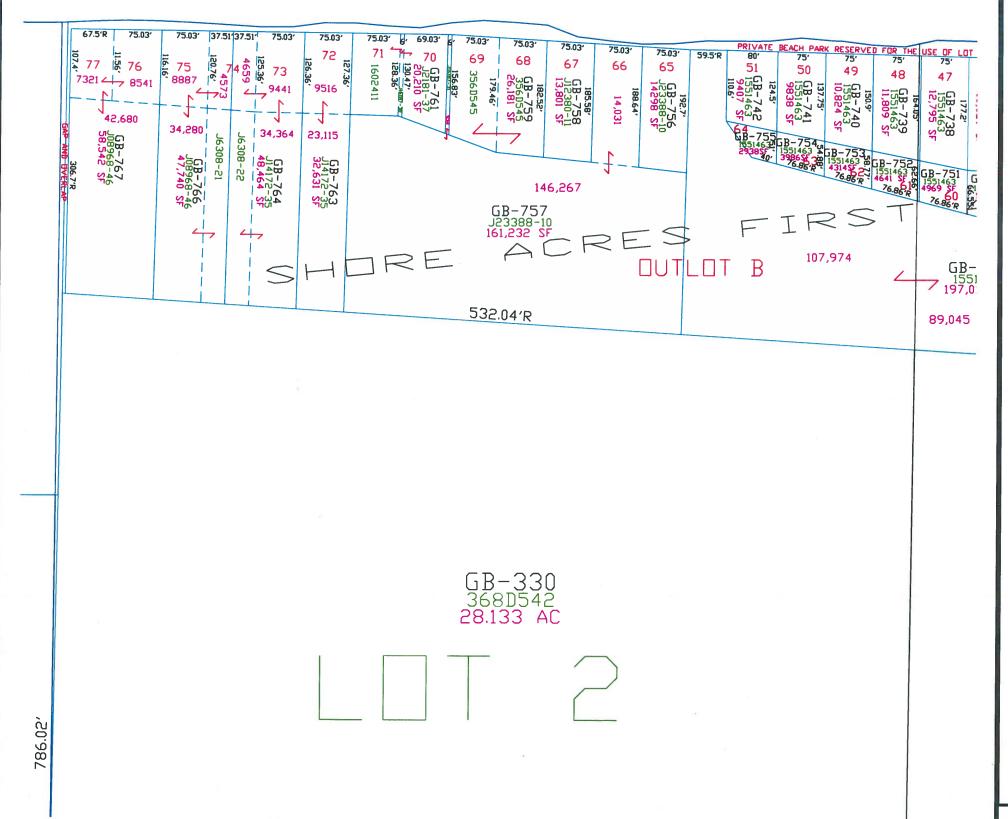

#### T25N - R22E SECTION 13 GOVT LOT 1 SOUTH

This is a compilation of records and data located in various county offices and is to be used for reference purposes only. The map is controlled by the field measurements between the corners of the Public Land Survey System and the parcels are mapped from available records which may not precisely fit field conditions. Brown County is not responsible for any inaccuracies.

This map was created by the Brown County Survey Department with funding provided by the Town of Green Bay and the Wisconsin Land Information Program.

© 2022 BROWN COUNTY SURVEY DEPT. GREEN BAY, WI 54301

Plot date: 5/12/2022 Plotted by: TLL

T25N - R22E SECTION 13 NORTH PRT GOVT LOT 2

This is a compilation of records and data located in various county offices and is to be used for reference purposes only. The map is controlled by the field measurements between the corners of the Public Land Survey System and the parcels are mapped from available records which may not precisely fit field conditions. Brown County is not responsible for any inaccuracies.