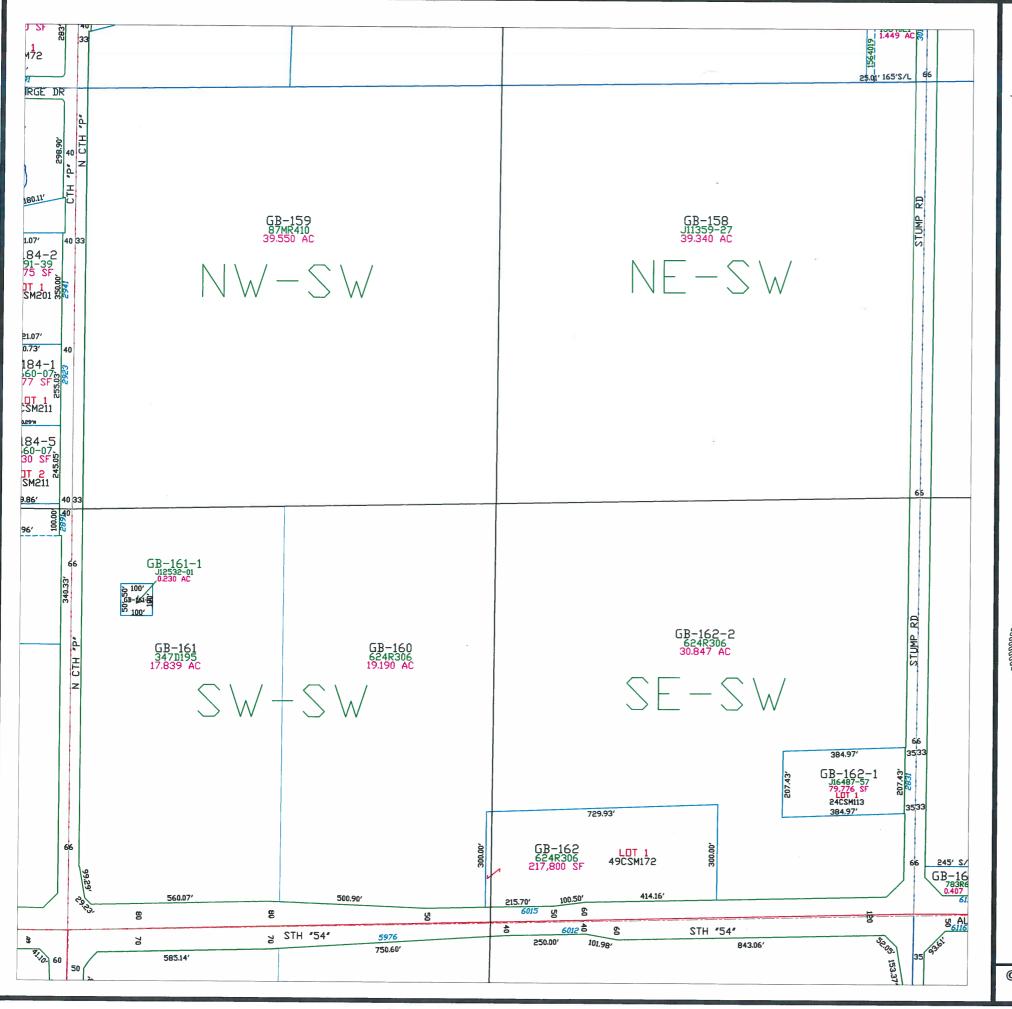

T25N - R22E SECTION 13 NE 1/4 SE 1/4

This is a compilation of records and data located in various county offices and is to be used for reference purposes only. The map is controlled by the field measurements between the corners of the Public Land Survey System and the parcels are mapped from available records which may not precisely fit field conditions. Brown County is not responsible for any inaccuracies.