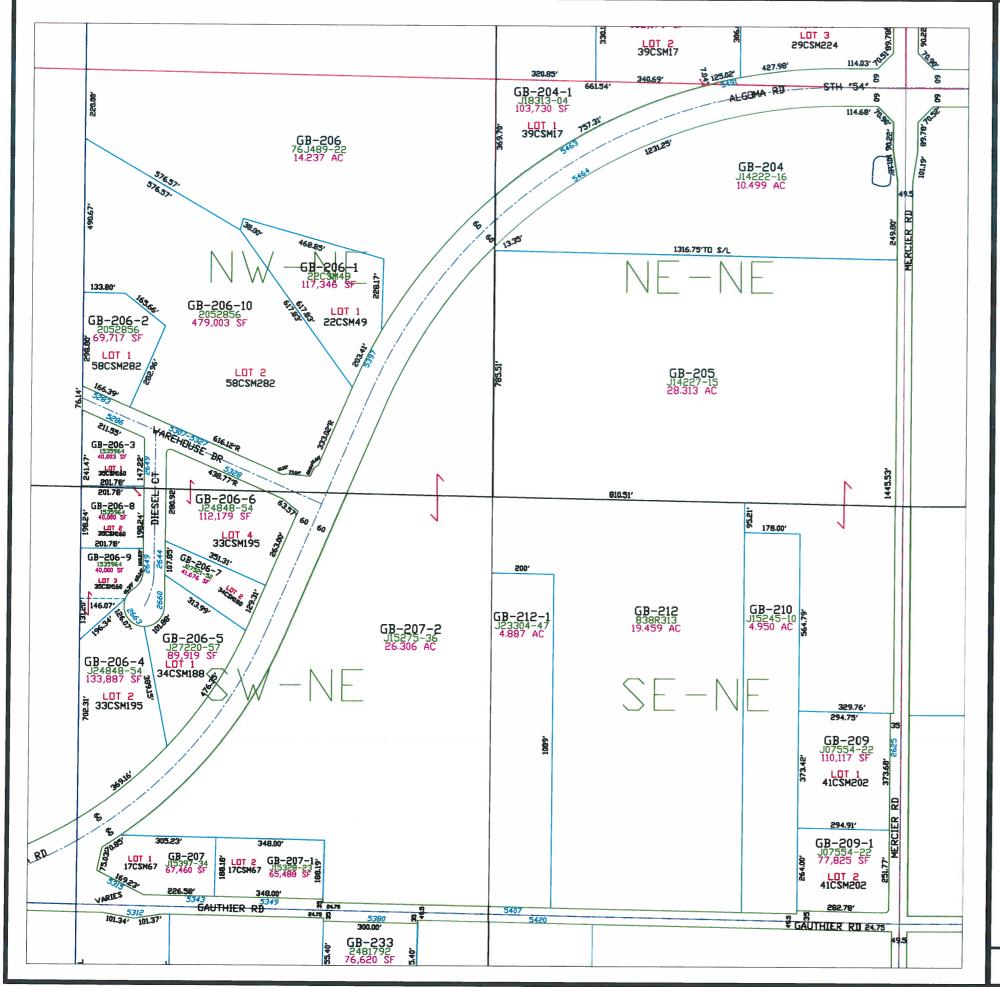

Plot date: 9/9/04 Plotted by: TLL

T24N - R22E SECTION 3 NE 1/4

This is a compilation of records and data located in various county offices and is to be used for reference purposes only. The map is controlled by the field measurements between the corners of the Public Land Survey System and the parcels are mapped from available records which may not precisely fit field conditions. Brown County is not responsible for any inaccuracies.