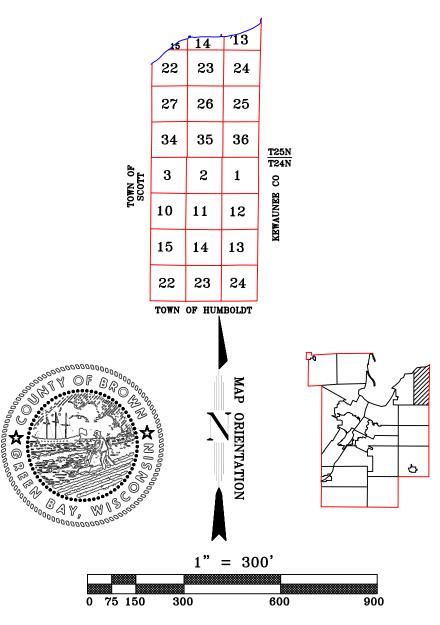

# Town of Green Bay T25N - R22E

This is a compilation of records and data located in various county offices and is to be used for reference purposes only. The map is controlled by the field measurements between the corners of the Public Land Survey System and the parcels are mapped from available records which may not precisely fit field conditions. Brown County is not responsible for any inaccuracies.

This map was created by the Brown County Survey Department with funding provided by the Town of Green Bay and the Wisconsin Land Information Program.

© 2005 BROWN COUNTY SURVEY DEPT.

GREEN BAY, WI 54301