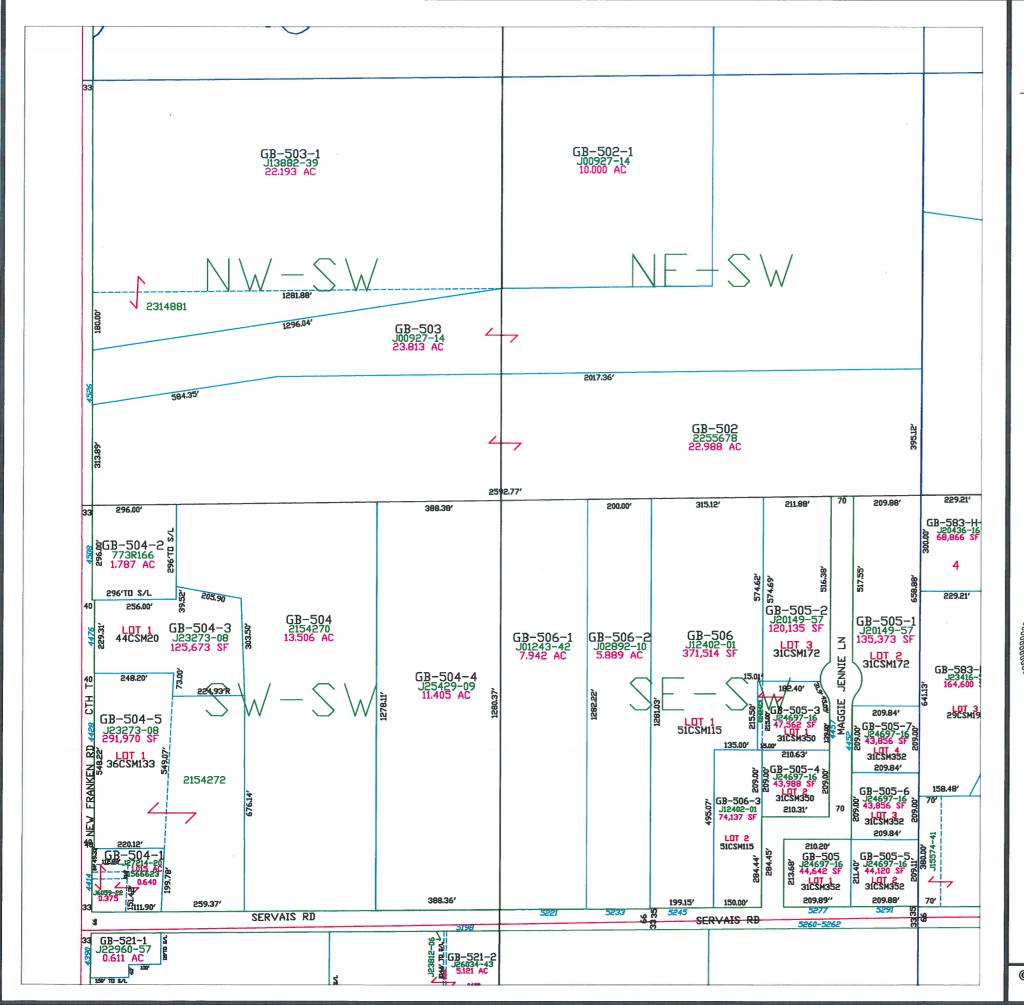

Plot date: 9/25/2018 Plotted by: TLL

T24N - R22E SECTION 1 SW 1/4

This is a compilation of records and data located in various county offices and is to be used for reference purposes only. The map is controlled by the field measurements between the corners of the Public Land Survey System and the parcels are mapped from available records which may not precisely fit field conditions. Brown County is not responsible for any inaccuracies.

This map was created by the Brown County Survey Department with funding provided by the Town of Green Bay and the Wisconsin Land Information Program.

© 2024 BROWN COUNTY SURVEY DEPT. GREEN BAY, WI 54301 Plot date: 4/30/2024 Plotted by: TLL

T24N - R22E SECTION 1 SE 1/4

This is a compilation of records and data located in various county offices and is to be used for reference purposes only. The map is controlled by the field measurements between the corners of the Public Land Survey System and the parcels are mapped from available records which may not precisely fit field conditions. Brown County is not responsible for any inaccuracies.