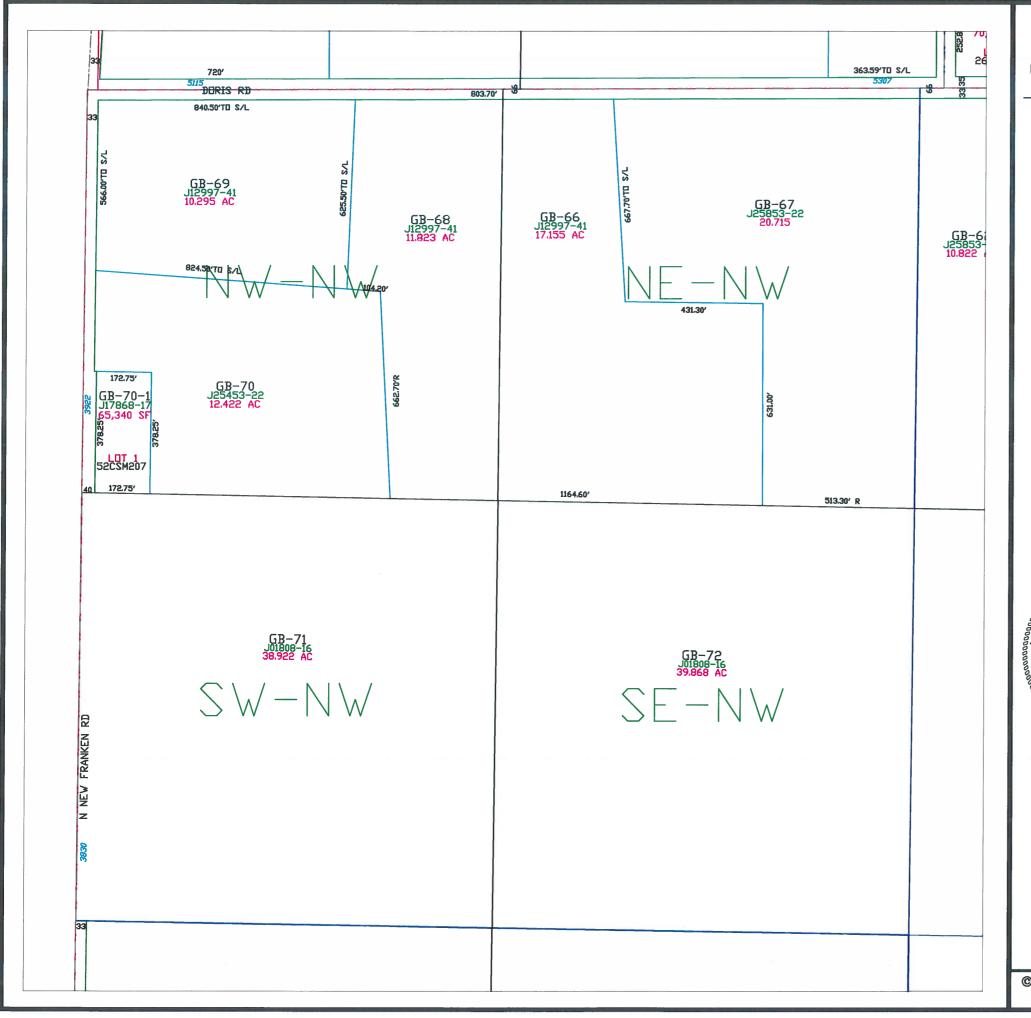

Plot date: 7/3/00 Plotted by: DAP

T24N - R22E SECTION 1 NW1/4

This is a compilation of records and data located in various county offices and is to be used for reference purposes only. The map is controlled by the field measurements between the corners of the Public Land Survey System and the parcels are mapped from available records which may not precisely fit field conditions. Brown County is not responsible for any inaccuracies.

This map was created by the Brown County Survey Department with funding provided by the Town of Green Bay and the Wisconsin Land Information Program.

© 2018 BROWN COUNTY SURVEY DEPT.

GREEN BAY, WI 54301

Plot date: 9/25/2018 Plotted by: TLL

T24N - R22E SECTION 1 SW 1/4

This is a compilation of records and data located in various county offices and is to be used for reference purposes only. The map is controlled by the field measurements between the corners of the Public Land Survey System and the parcels are mapped from available records which may not precisely fit field conditions. Brown County is not responsible for any inaccuracies.