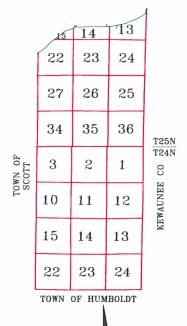

# Town of Green Bay T25N - R22E

This is a compilation of records and data located in various county offices and is to be used for reference purposes only. The map is controlled by the field measurements between the corners of the Public Land Survey System and the parcels are mapped from available records which may not precisely fit field conditions. Brown County is not responsible for any inaccuracies.

# Town of Green Bay T24N - R22E

This is a compilation of records and data located in various county offices and is to be used for reference purposes only. The map is controlled by the field measurements between the corners of the Public Land Survey System and the parcels are mapped from available records which may not precisely fit field conditions. Brown County is not responsible for any inaccuracies.