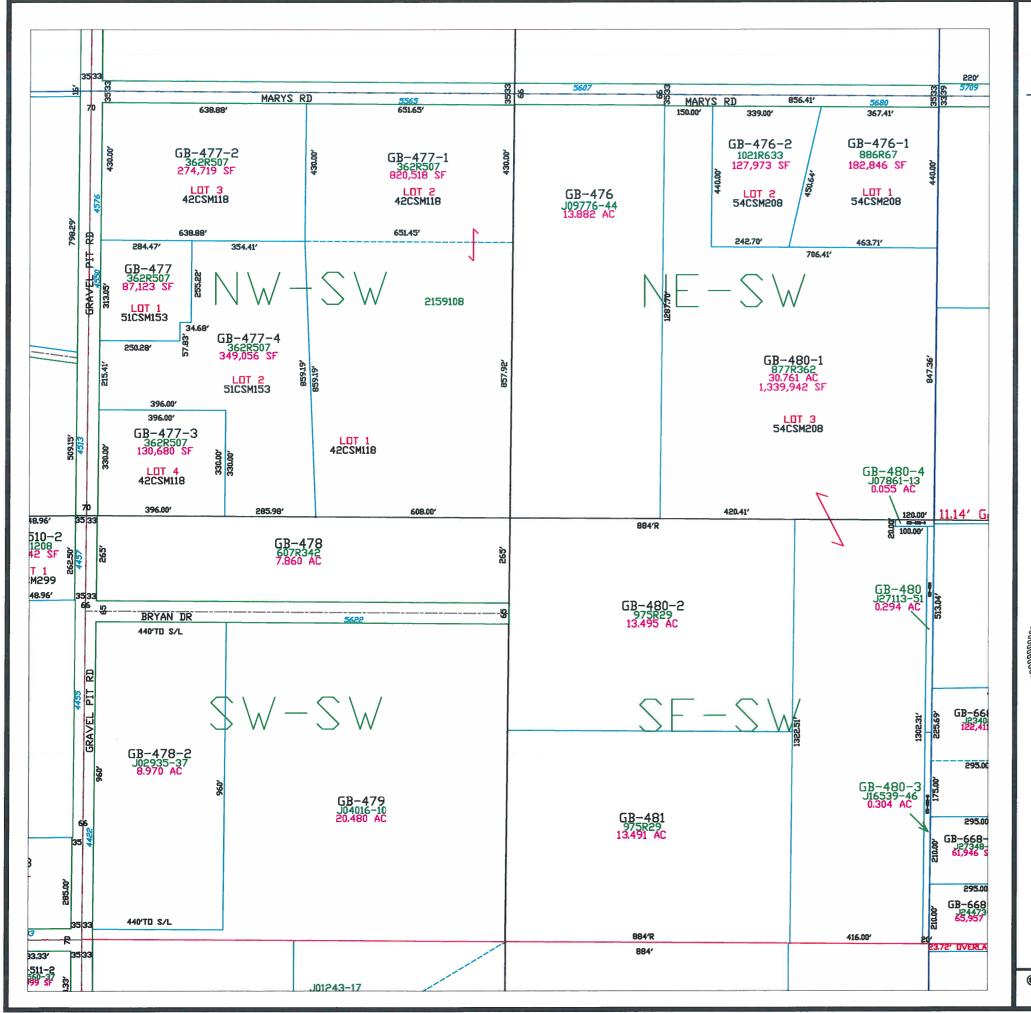

en Bay and the Wisconsin Land Information Program.

© 2018 BROWN COUNTY SURVEY DEPT. GREEN BAY, WI 54301 Plot date: 6/11/2018 Plotted by: RLD



T25N - R22E SECTION 26 NW1/4









This is a compilation of records and data located in various county offices and is to be used for reference purposes only. The map is controlled by the field measurements between the corners of the Public Land Survey System and the parcels are mapped from available records which may not precisely fit field conditions. Brown County is not responsible for any inaccuracies.

This map was created by the Brown County Survey Department with funding provided by the Town of Green Bay and the Wisconsin Land Information Program.

© 2003 BROWN COUNTY SURVEY DEPT.

GREEN BAY, WI 54301

Plot date: 2/21/03 Plotted by: TLL



T25N - R22E SECTION 26 SW1/4



This is a compilation of records and data located in various county offices and is to be used for reference purposes only. The map is controlled by the field measurements between the corners of the Public Land Survey System and the parcels are mapped from available records which may not precisely fit field conditions. Brown County is not responsible for any inaccuracies.

This map was created by the Brown County Survey Department with funding provided by the Town of Green Bay and the Wisconsin Land Information Program.

© 2008 BROWN COUNTY SURVEY DEPT. GREEN BAY, WI 54301

Plot date: 1/16/09 Plotted by: TLL



T25N - R22E SECTION 26 SE 1/4



This is a compilation of records and data located in various county offices and is to be used for reference purpose