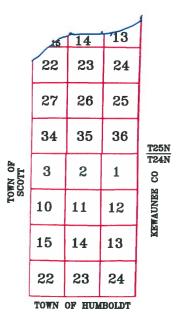

# Town of Green Bay T25N - R22E

This is a compilation of records and data located in various county offices and is to be used for reference purposes only. The map is controlled by the field measurements between the corners of the Public Land Survey System and the parcels are mapped from available records which may not precisely fit field conditions. Brown County is not responsible for any inaccuracies.

# Town of Green Bay T24N - R22E

This is a compilation of records and data located in various county offices and is to be used for reference purposes only. The map is controlled by the field measurements between the corners of the Public Land Survey System and the parcels are mapped from available records which may not precisely fit field conditions. Brown County is not responsible for any inaccuracies.