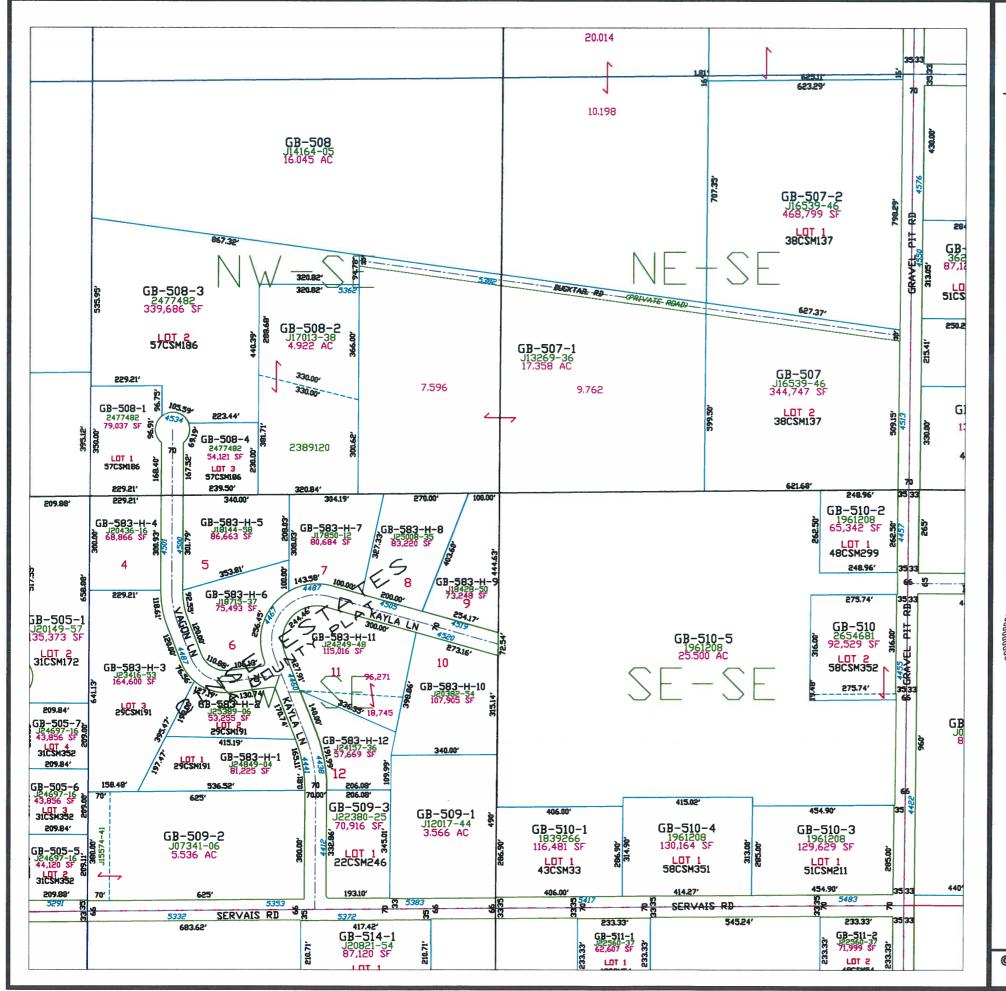

#### T25N - R22E SECTION 13 GOVT LOT 1 - NORTH

This is a compilation of records and data located in various county offices and is to be used for reference purposes only. The map is controlled by the field measurements between the corners of the Public Land Survey System and the parcels are mapped from available records which may not precisely fit field conditions. Brown County is not responsible for any inaccuracies.

This map was created by the Brown County Survey Department with funding provided by the Town of Green Bay and the Wisconsin Land Information Program.

© 2023 BROWN COUNTY SURVEY DEPT. GREEN BAY, WI 54301

Plot date: 2/9/2024 Plotted by: TLL