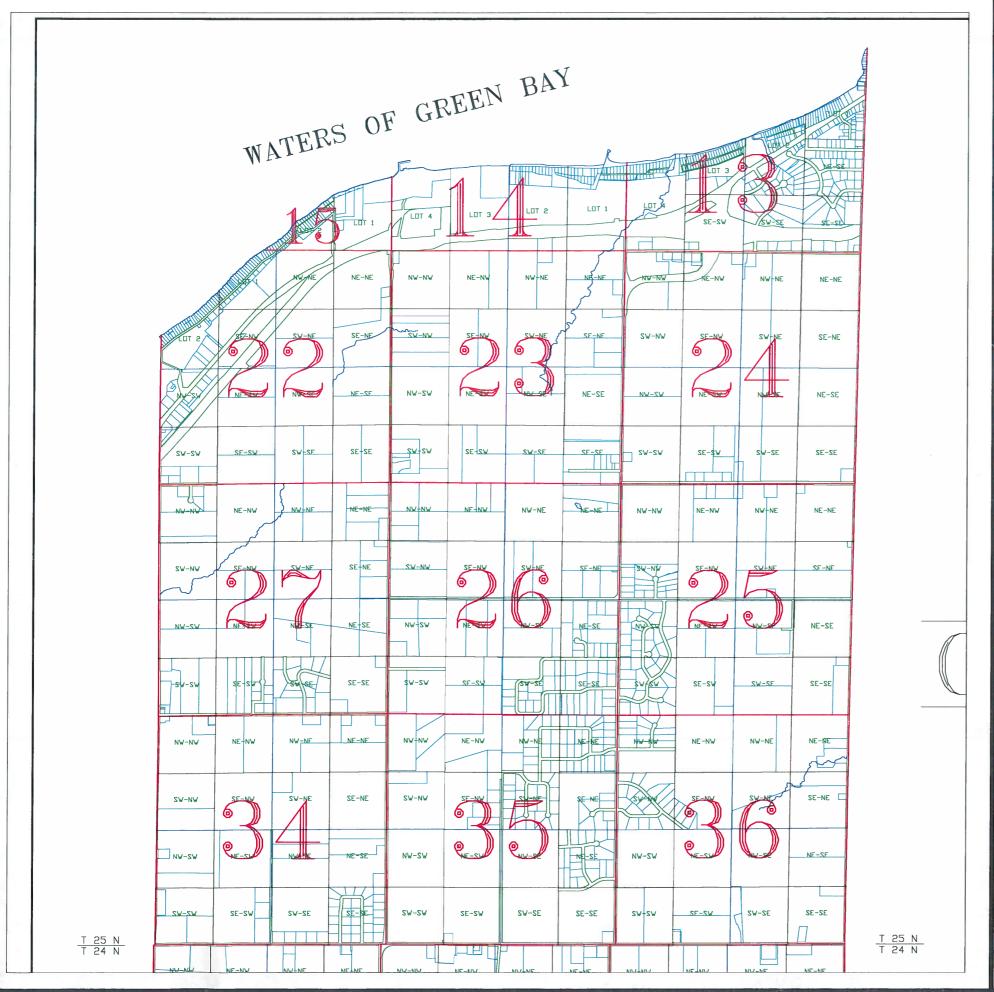

# Town of Green Bay T25N - R22E

This is a compilation of records and data located in various county offices and is to be used for reference purposes only. The map is controlled by the field measurements between the corners of the Public Land Survey System and the parcels are mapped from available records which may not precisely fit field conditions. Brown County is not responsible for any inaccuracies.

This map was created by the Brown County Survey Department with funding provided by the Town of Green Bay and the Wisconsin Land Information Program.

© 2005 BROWN COUNTY SURVEY DEPT.

GREEN BAY, WI 54301

Plot date: 2/23/2005 Plotted by: TLL