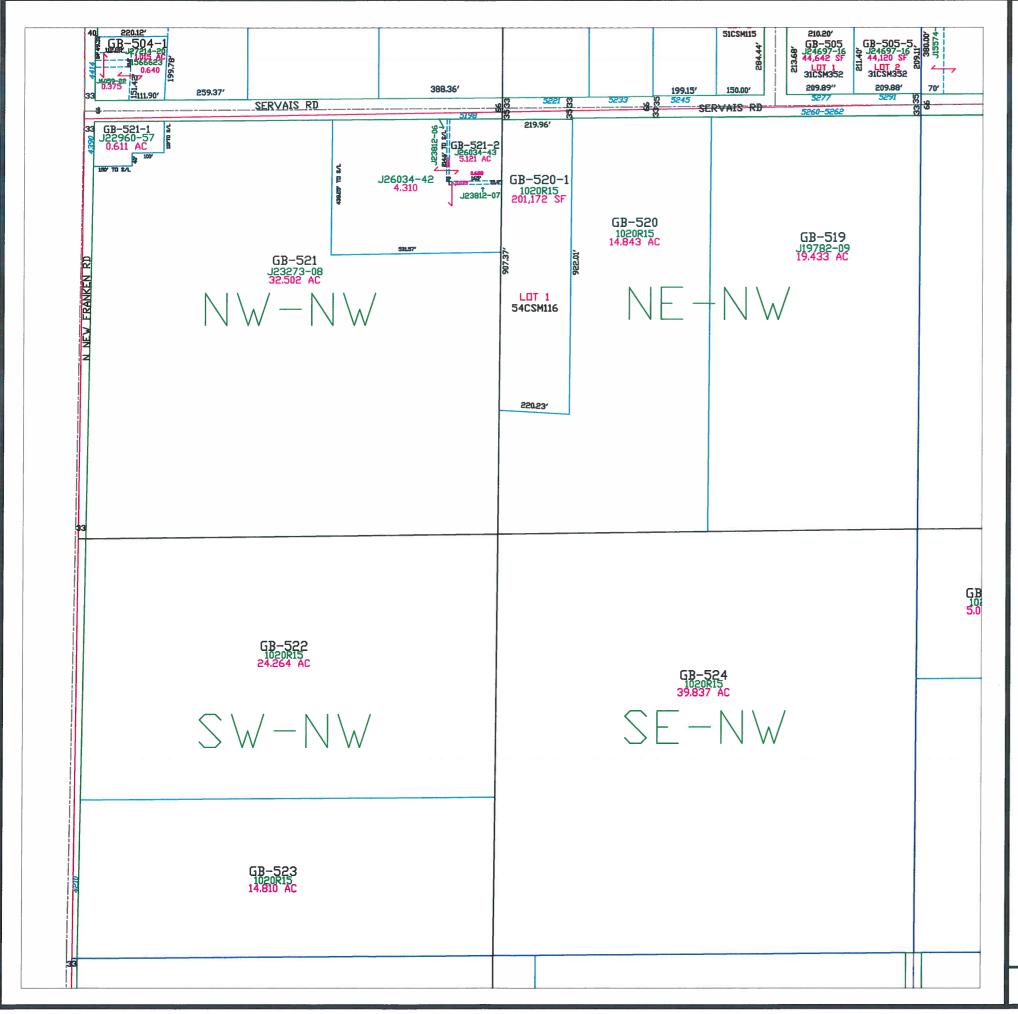

T24N - R22E SECTION 2 NW1/4

This is a compilation of records and data located in various county offices and is to be used for reference purposes only. The map is controlled by the field measurements between the corners of the Public Land Survey System and the parcels are mapped from available records which may not precisely fit field conditions. Brown County is not responsible for any inaccuracies.