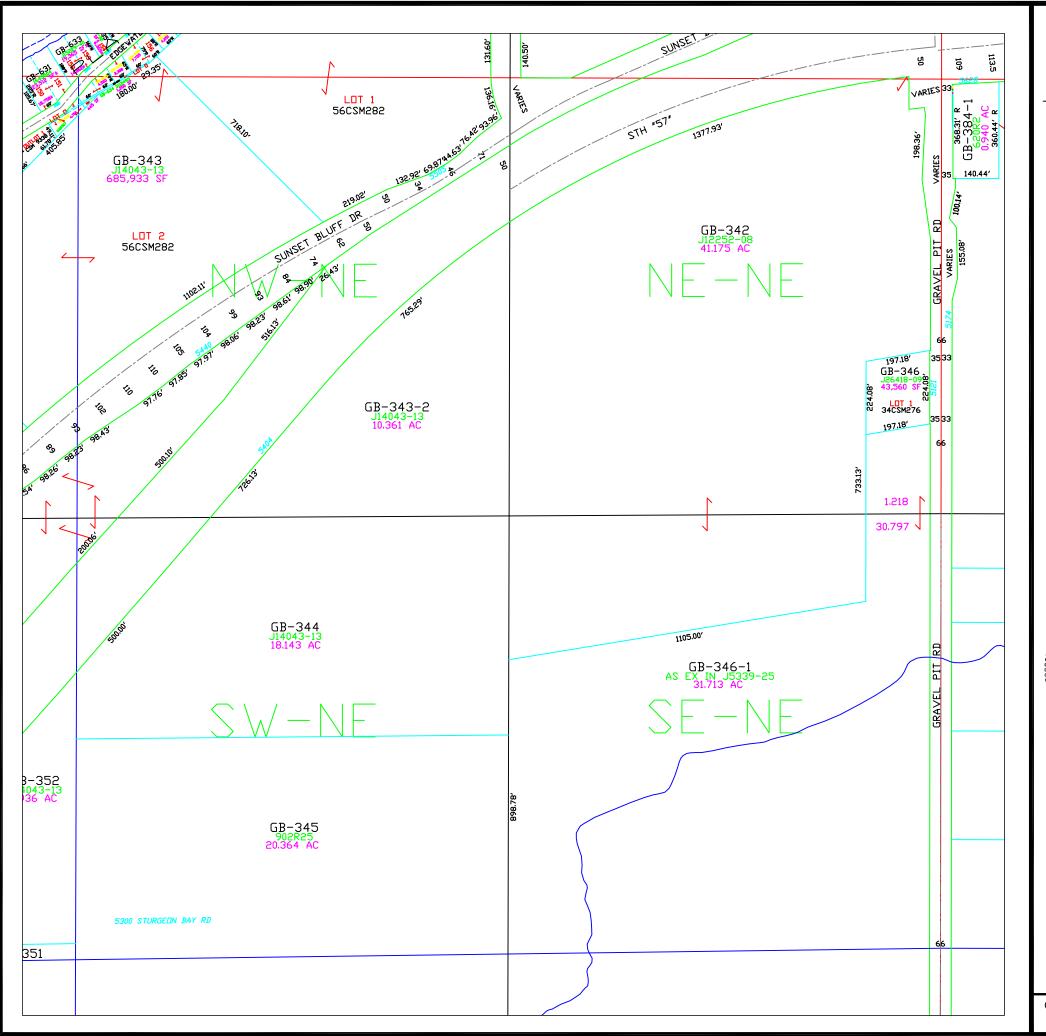

Plot date: 2/23/2005 Plotted by: TLL

T24N - R22E SECTION 1 NE 1/4

1" = 300' 0 75 150 300 600 900

This is a compilation of records and data located in various county offices and is to be used for reference purposes only. The map is controlled by the field measurements between the corners of the Public Land Survey System and the parcels are mapped from available records which may not precisely fit field conditions. Brown County is not responsible for any inaccuracies.

This map was created by the Brown County Survey Department with funding provided by the Town of Green Bay and the Wisconsin Land Information Program.

© 2001 BROWN COUNTY SURVEY DEPT.

GREEN BAY, WI 54301

Plot date: 7/3/00 Plotted by: DAP

T24N - R22E SECTION 1 NW1/4

This is a compilation of records and data located in various county offices and is to be used for reference purposes only. The map is controlled by the field measurements between the corners of the Public Land Survey System and the parcels are mapped from available records which may not precisely fit field conditions. Brown County is not responsible for any inaccuracies.