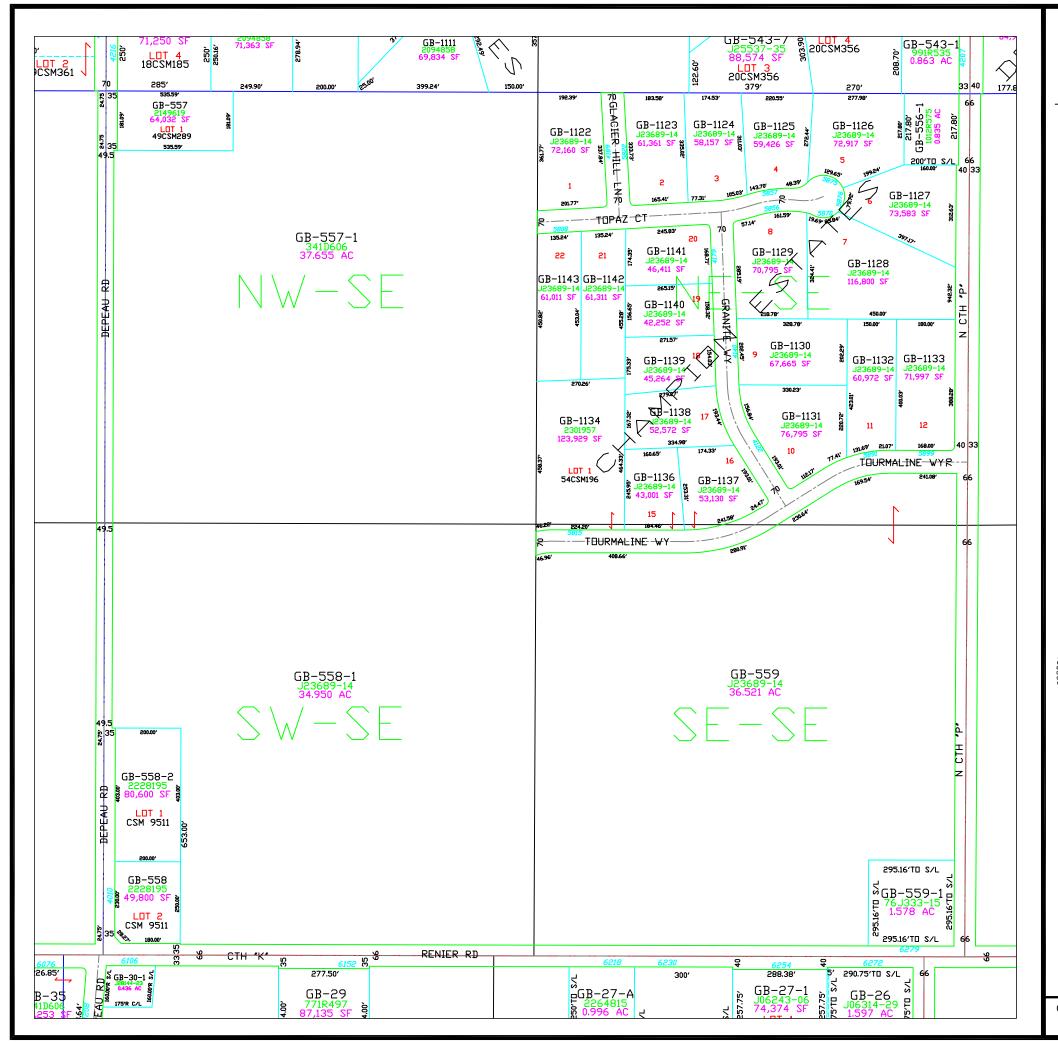

T25N - R22E SECTION 22 SE1/4 - NW 1/4

This is a compilation of records and data located in various county offices and is to be used for reference purposes only. The map is controlled by the field measurements between the corners of the Public Land Survey System and the parcels are mapped from available records which may not precisely fit field conditions. Brown County is not responsible for any inaccuracies.