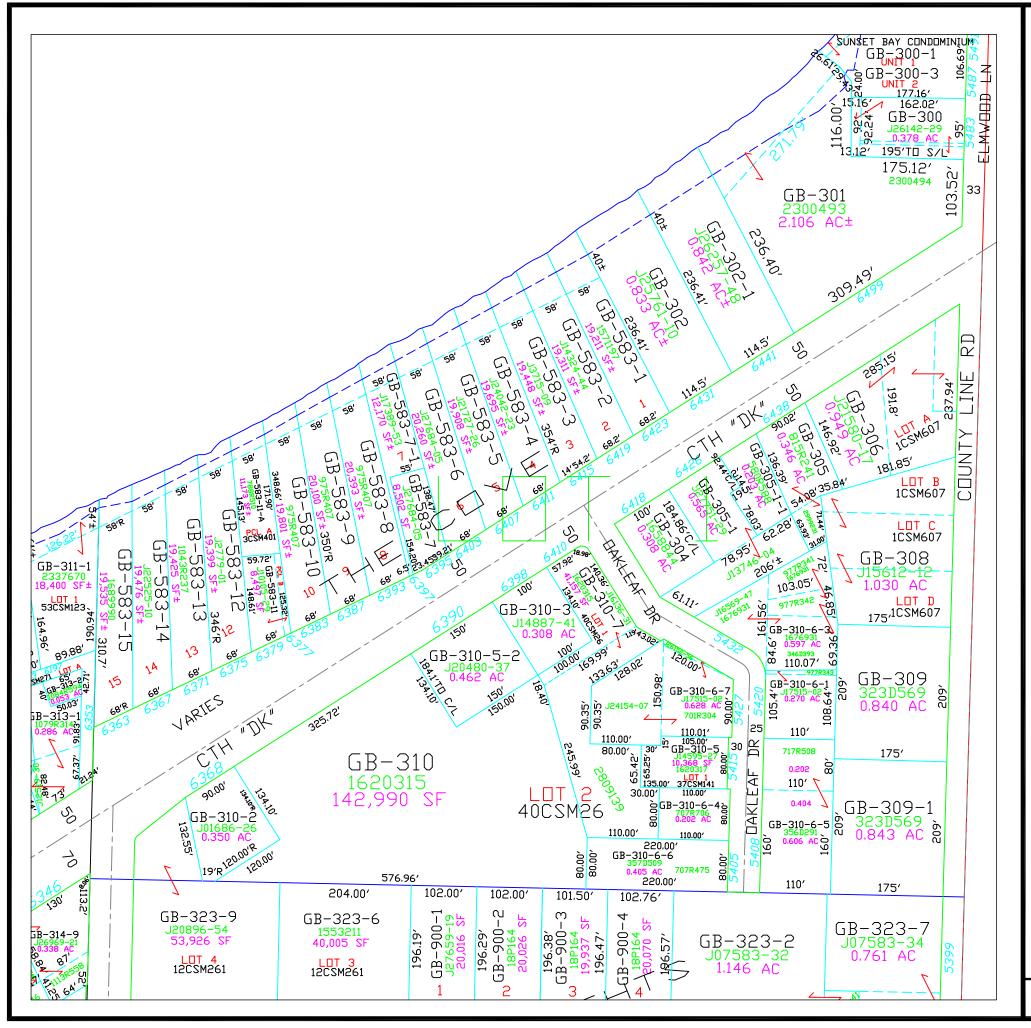

#### T25N - R22E SECTION 13 GOVT LOT 1 SOUTH

This is a compilation of records and data located in various county offices and is to be used for reference purposes only. The map is controlled by the field measurements between the corners of the Public Land Survey System and the parcels are mapped from available records which may not precisely fit field conditions. Brown County is not responsible for any inaccuracies.

This map was created by the Brown County Survey Department with funding provided by the Town of Green Bay and the Wisconsin Land Information Program.

© 2022 BROWN COUNTY SURVEY DEPT. GREEN BAY, WI 54301

Plot date: 5/12/2022 Plotted by: TLL

T25N - R22E SECTION 13 NORTH PRT GOVT LOT 2

This is a compilation of records and data located in various county offices and is to be used for reference purposes only. The map is controlled by the field measurements between the corners of the Public Land Survey System and the parcels are mapped from available records which may not precisely fit field conditions. Brown County is not responsible for any inaccuracies.