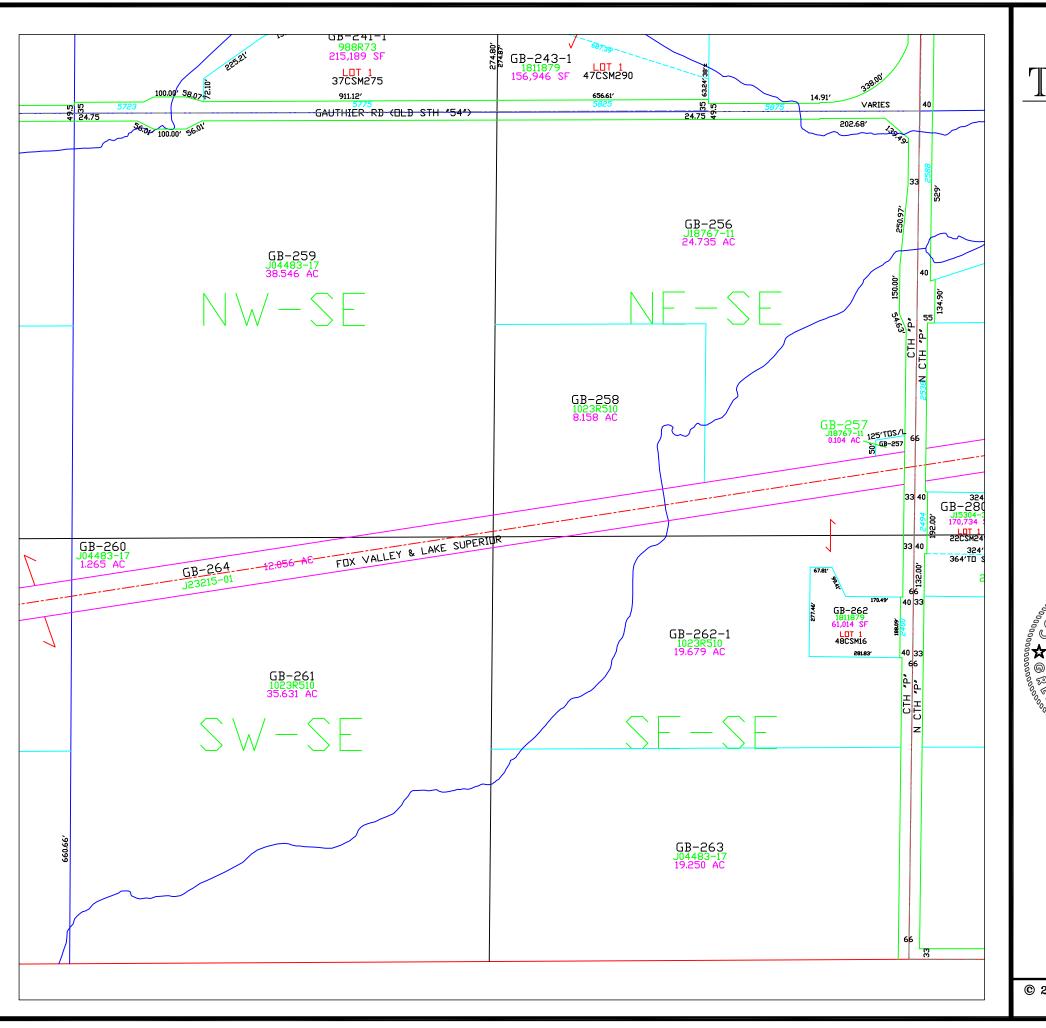

T24N - R22E SECTION 1 SE 1/4

This is a compilation of records and data located in various county offices and is to be used for reference purposes only. The map is controlled by the field measurements between the corners of the Public Land Survey System and the parcels are mapped from available records which may not precisely fit field conditions. Brown County is not responsible for any inaccuracies.

This map was created by the Brown County Survey Department with funding provided by the Town of Green Bay and the Wisconsin Land Information Program.

© 2017 BROWN COUNTY SURVEY DEPT. GREEN BAY, WI 54301