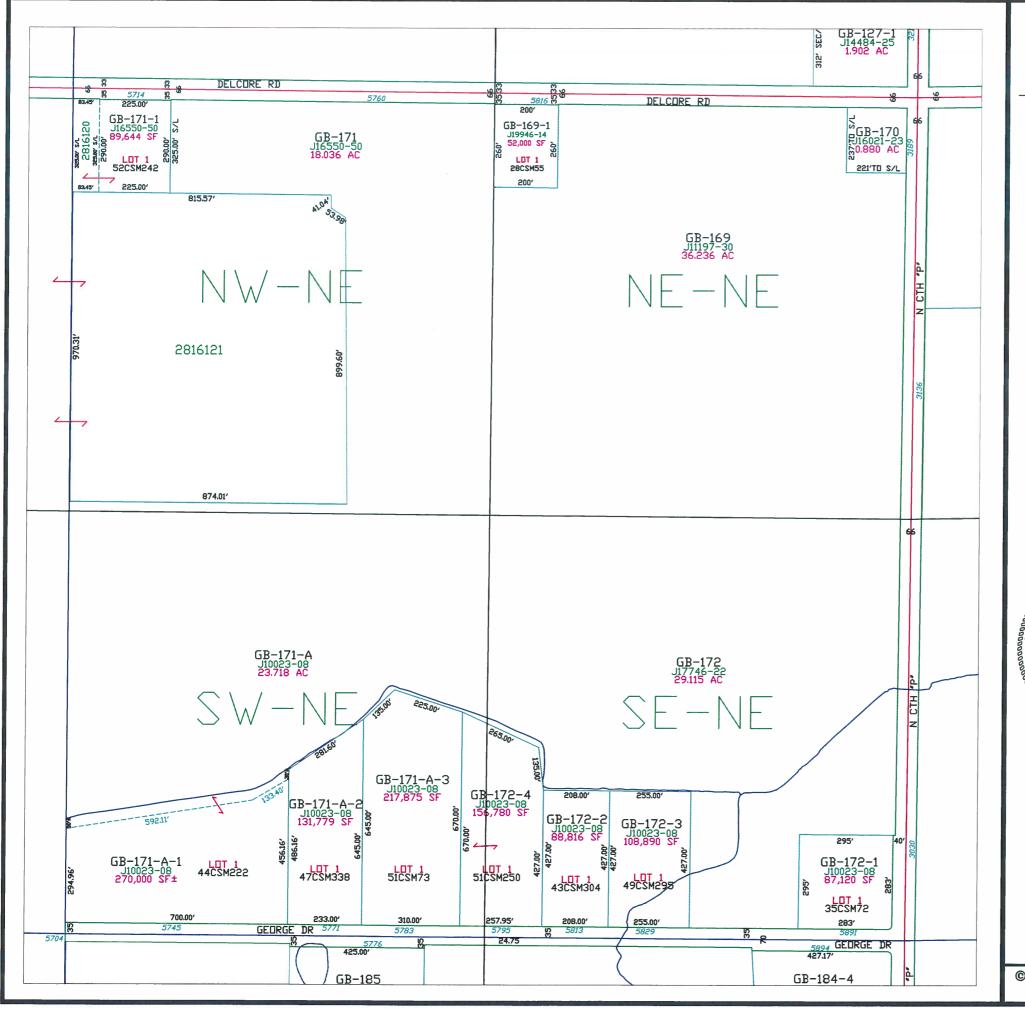

# Town of Green Bay T24N - R22E

This is a compilation of records and data located in various county offices and is to be used for reference purposes only. The map is controlled by the field measurements between the corners of the Public Land Survey System and the parcels are mapped from available records which may not precisely fit field conditions. Brown County is not responsible for any inaccuracies.

This map was created by the Brown County Survey Department with funding provided by the Town of Green Bay and the Wisconsin Land Information Program.

© 2005 BROWN COUNTY SURVEY DEPT.

GREEN BAY, WI 54301

Plot date: 2/23/2005 Plotted by: TLL

T24N - R22E SECTION 1 NE 1/4

1" = 300' 0 75 150 300 600 900

This is a compilation of records and data located in various county offices and is to be used for reference purposes only. The map is controlled by the field measurements between the corners of the Public Land Survey System and the parcels are mapped from available records which may not precisely fit field conditions. Brown County is not responsible for any inaccuracies.