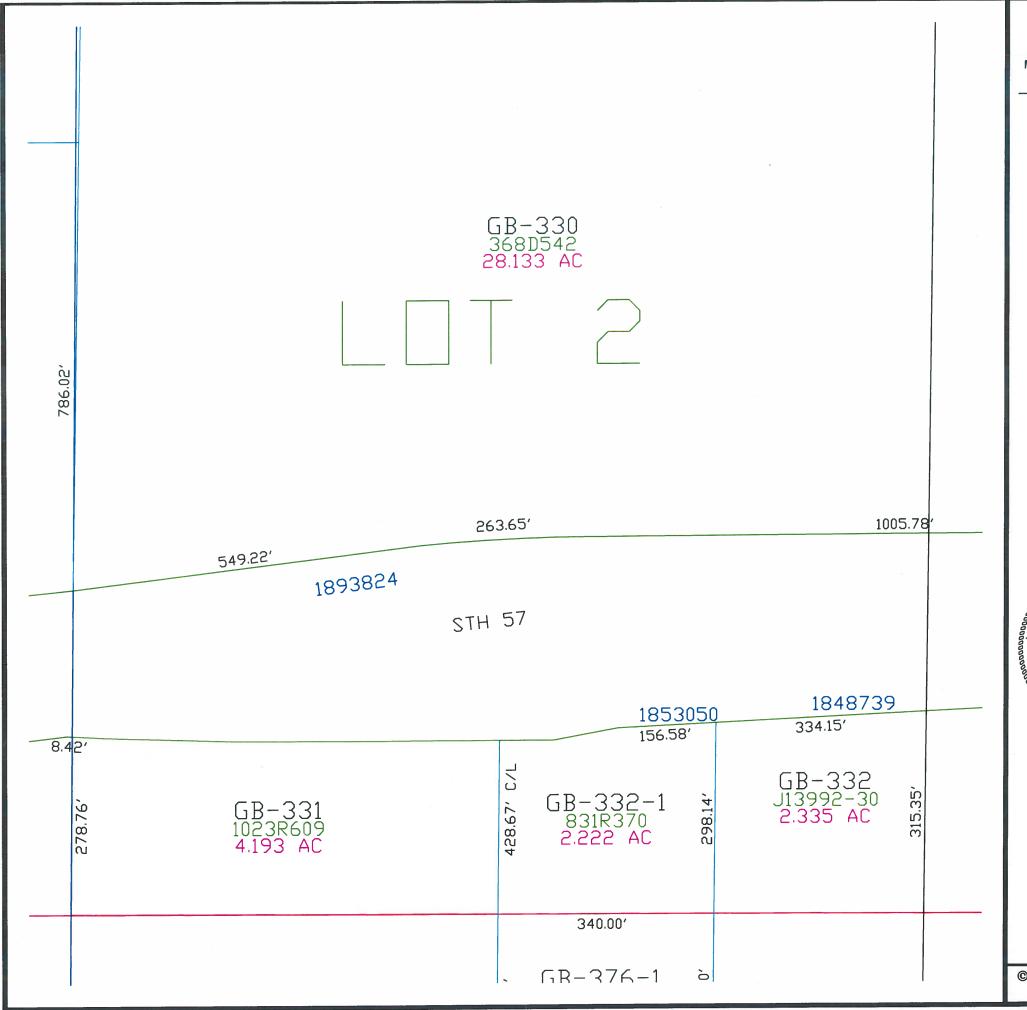

#### T25N - R22E SECTION 13 GOVT LOT 1 - NORTH

This is a compilation of records and data located in various county offices and is to be used for reference purposes only. The map is controlled by the field measurements between the corners of the Public Land Survey System and the parcels are mapped from available records which may not precisely fit field conditions. Brown County is not responsible for any inaccuracies.

This map was created by the Brown County Survey Department with funding provided by the Town of Green Bay and the Wisconsin Land Information Program.

© 2023 BROWN COUNTY SURVEY DEPT. GREEN BAY, WI 54301

Plot date: 2/9/2024 Plotted by: TLL