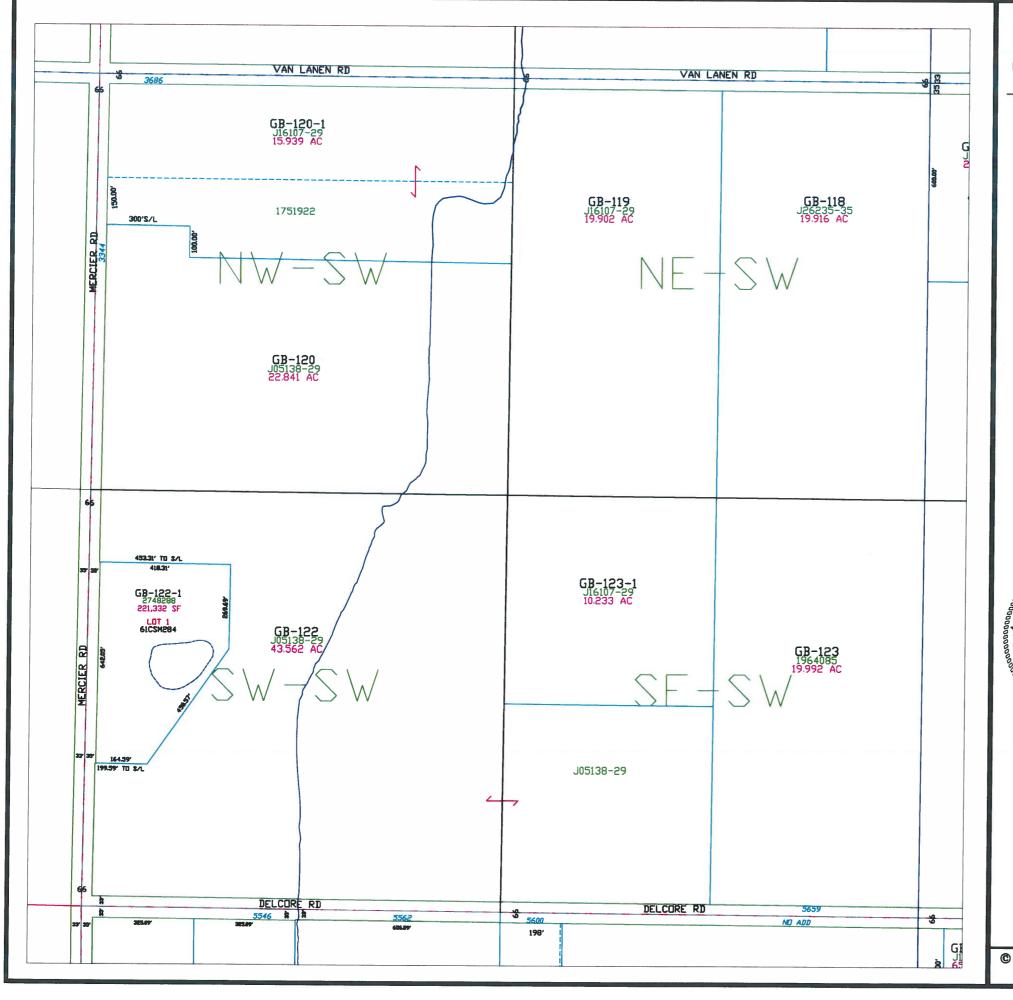

T24N - R22E SECTION 10 SW1/4

This is a compilation of records and data located in various county offices and is to be used for reference purposes only. The map is controlled by the field measurements between the corners of the Public Land Survey System and the parcels are mapped from available records which may not precisely fit field conditions. Brown County is not responsible for any inaccuracies.

This map was created by the Brown County Survey Department with funding provided by the Town of Green Bay and the Wisconsin Land Information Program.

© 2006 BROWN COUNTY SURVEY DEPT.

GREEN BAY, WI 54301

Plot date: 11/29/06 Plotted by: TLL

T24N - R22E SECTION 10 SE 1/4

This is a compilation of records and data located in various county offices and is to be used for reference purposes only. The map is controlled by the field measurements between the corners of the Public Land Survey System and the parcels are mapped from available records which may not precisely fit field conditions. Brown County is not responsible for any inaccuracies.