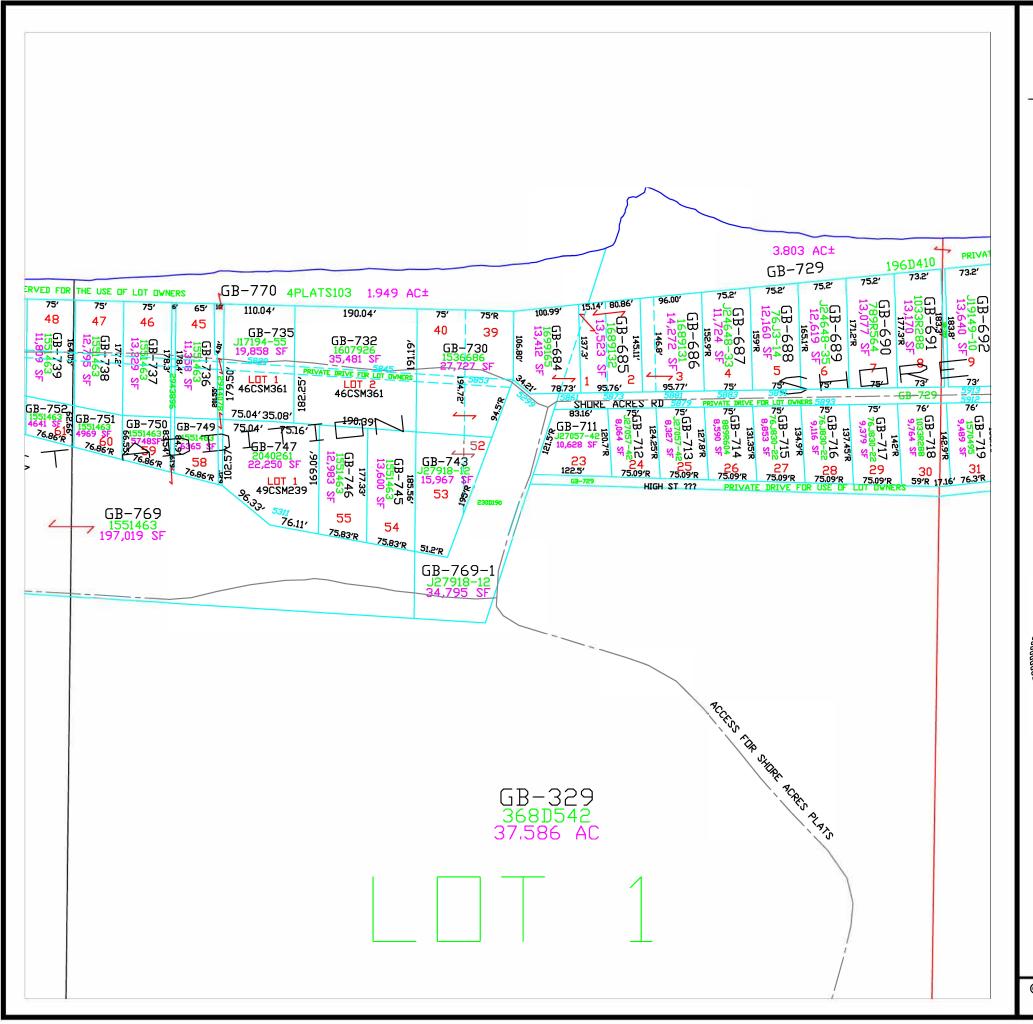

#### T25N - R22E SECTION 13 GOVT LOT 1 - NORTH

This is a compilation of records and data located in various county offices and is to be used for reference purposes only. The map is controlled by the field measurements between the corners of the Public Land Survey System and the parcels are mapped from available records which may not precisely fit field conditions. Brown County is not responsible for any inaccuracies.

This map was created by the Brown County Survey Department with funding provided by the Town of Green Bay and the Wisconsin Land Information Program.

© 2023 BROWN COUNTY SURVEY DEPT. GREEN BAY, WI 54301

Plot date: 2/9/2024 Plotted by: TLL