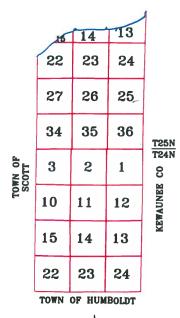

# Town of Green Bay T25N - R22E

This is a compilation of records and data located in various county offices and is to be used for reference purposes only. The map is controlled by the field measurements between the corners of the Public Land Survey System and the parcels are mapped from available records which may not precisely fit field conditions. Brown County is not responsible for any inaccuracies.

# Town of Green Bay T24N - R22E

This is a compilation of records and data located in various county offices and is to be used for reference purposes only. The map is controlled by the field measurements between the corners of the Public Land Survey System and the parcels are mapped from available records which may not precisely fit field conditions. Brown County is not responsible for any inaccuracies.