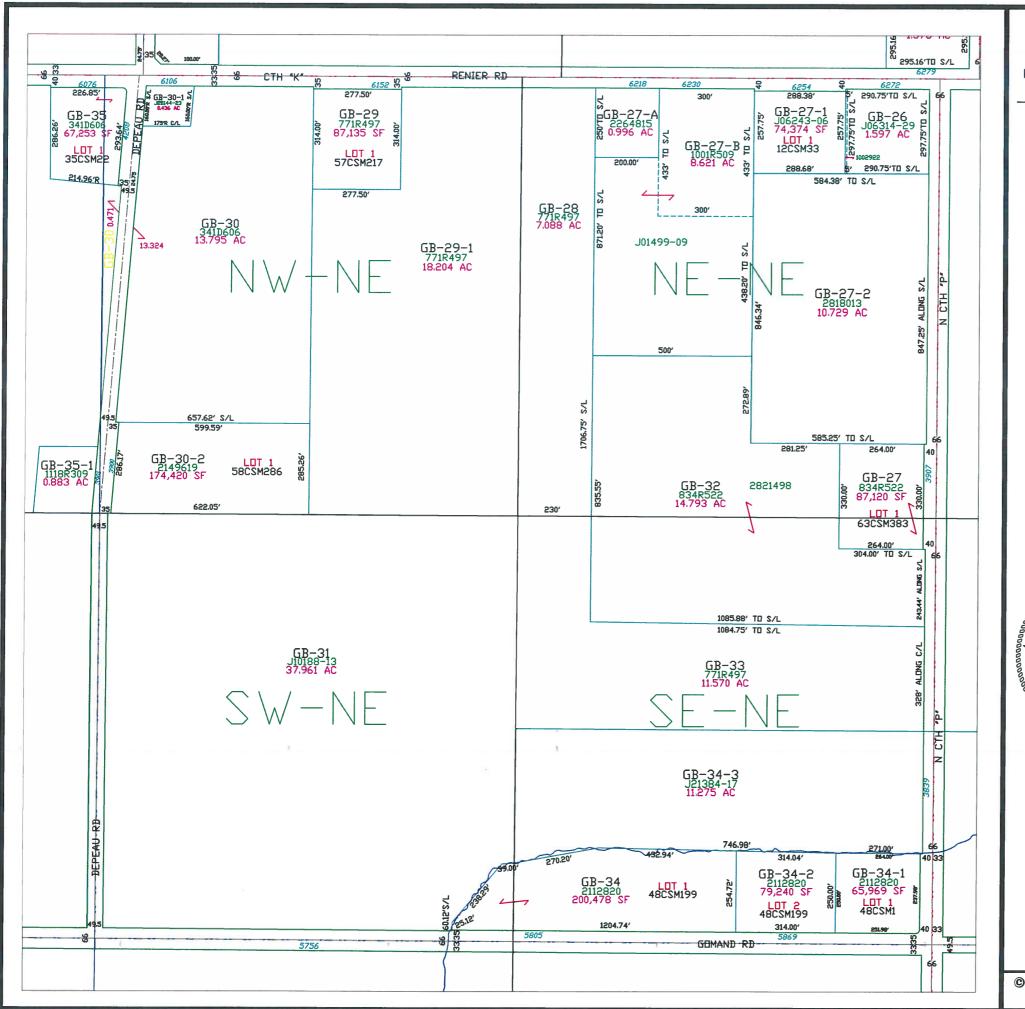

Plot date: 2/23/2005 Plotted by: TLL

T24N - R22E SECTION 1 NE 1/4

1" = 300' 0 75 150 300 600 900

This is a compilation of records and data located in various county offices and is to be used for reference purposes only. The map is controlled by the field measurements between the corners of the Public Land Survey System and the parcels are mapped from available records which may not precisely fit field conditions. Brown County is not responsible for any inaccuracies.

This map was created by the Brown County Survey Department with funding provided by the Town of Green Bay and the Wisconsin Land Information Program.

© 2001 BROWN COUNTY SURVEY DEPT.

GREEN BAY, WI 54301

Plot date: 7/3/00 Plotted by: DAP

T24N - R22E SECTION 1 NW1/4

This is a compilation of records and data located in various county offices and is to be used for reference purposes only. The map is controlled by the field measurements between the corners of the Public Land Survey System and the parcels are mapped from available records which may not precisely fit field conditions. Brown County is not responsible for any inaccuracies.