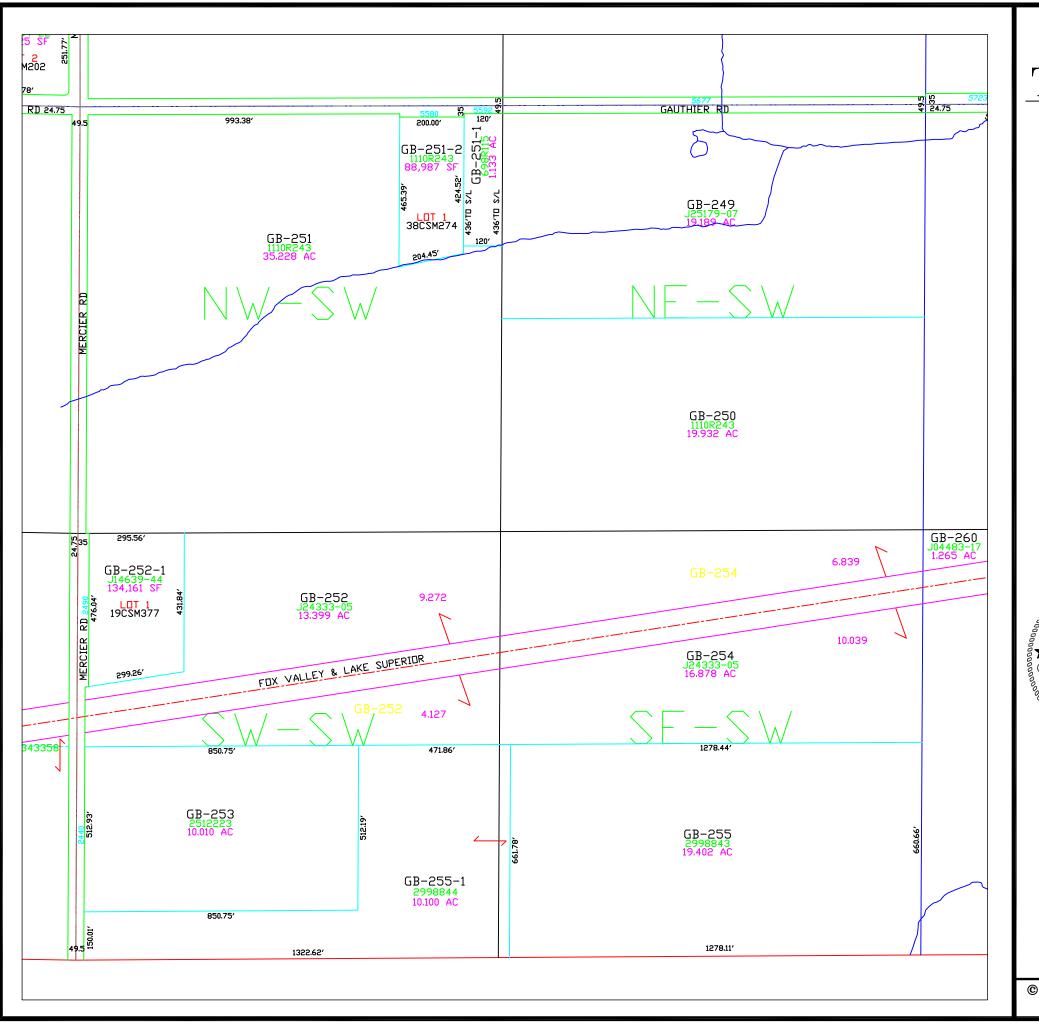

Plot date: 9/25/2018 Plotted by: TLL

T24N - R22E SECTION 1 SW 1/4

This is a compilation of records and data located in various county offices and is to be used for reference purposes only. The map is controlled by the field measurements between the corners of the Public Land Survey System and the parcels are mapped from available records which may not precisely fit field conditions. Brown County is not responsible for any inaccuracies.