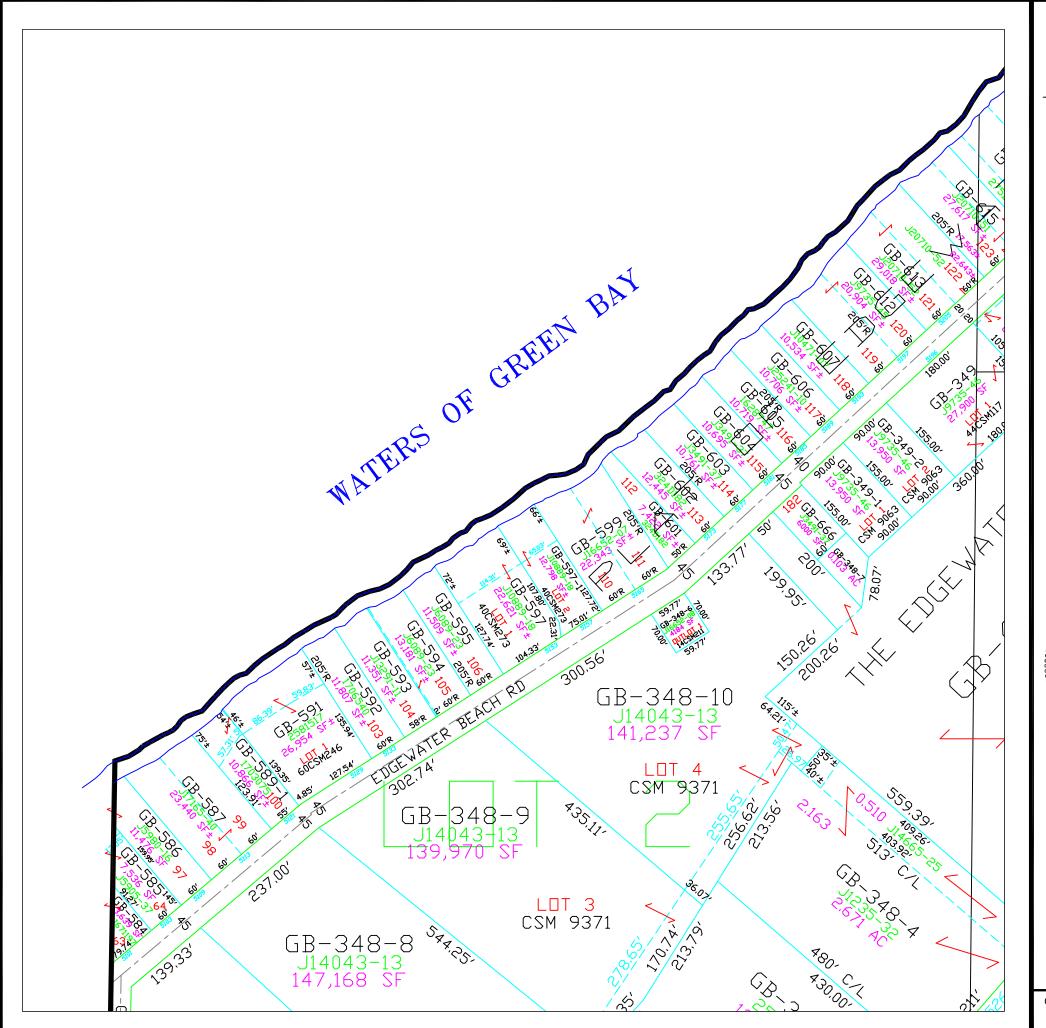

and the Wisconsin Land Information Program.

© 2022 BROWN COUNTY SURVEY DEPT. GREEN BAY, WI 54301

Plot date: 5/13/2022 Plotted by: CWM



#### T25N - R22E SECTION 22 GOVT LOT 1



This is a compilation of records and data located in various county offices and is to be used for reference purposes only. The map is controlled by the field measurements between the corners of the Public Land Survey System and the parcels are mapped from available records which may not precisely fit field conditions. Brown County is not responsible for any inaccuracies.

This map was created by the Brown County Survey Department with funding provided by the Town of Green Bay and the Wisconsin Land Information Program.

© 2022 BROWN COUNTY SURVEY DEPT. GREEN BAY, WI 54301

Plot date: 5/13/2022 Plotted by: CWM



T25N - R22E SECTION 22 GOVT LOT 2 (NORTH)



This is a compilation of records and data located in various county offices and is to be used for reference purposes only. The map is controlled by the field measurements between the corners of the Public Land Survey System and the parcels are mapped from available records which may not precisely fit field conditions. Brown County is not responsible for any inaccuracies.

This map was created by the Brown County Survey Department with funding provided by the Town of Green Bay and the Wisconsin Land Information Program.

© 2021 BROWN COUNTY SURVEY DEPT. GREEN BAY, WI 54301

Plot date: 9/23/2021 Plotted by: CWM



T25N - R22E SECTION 22 GOVT LOT 2 (SOUTH)



This is a compilation of records and data located in various county offices and is to be