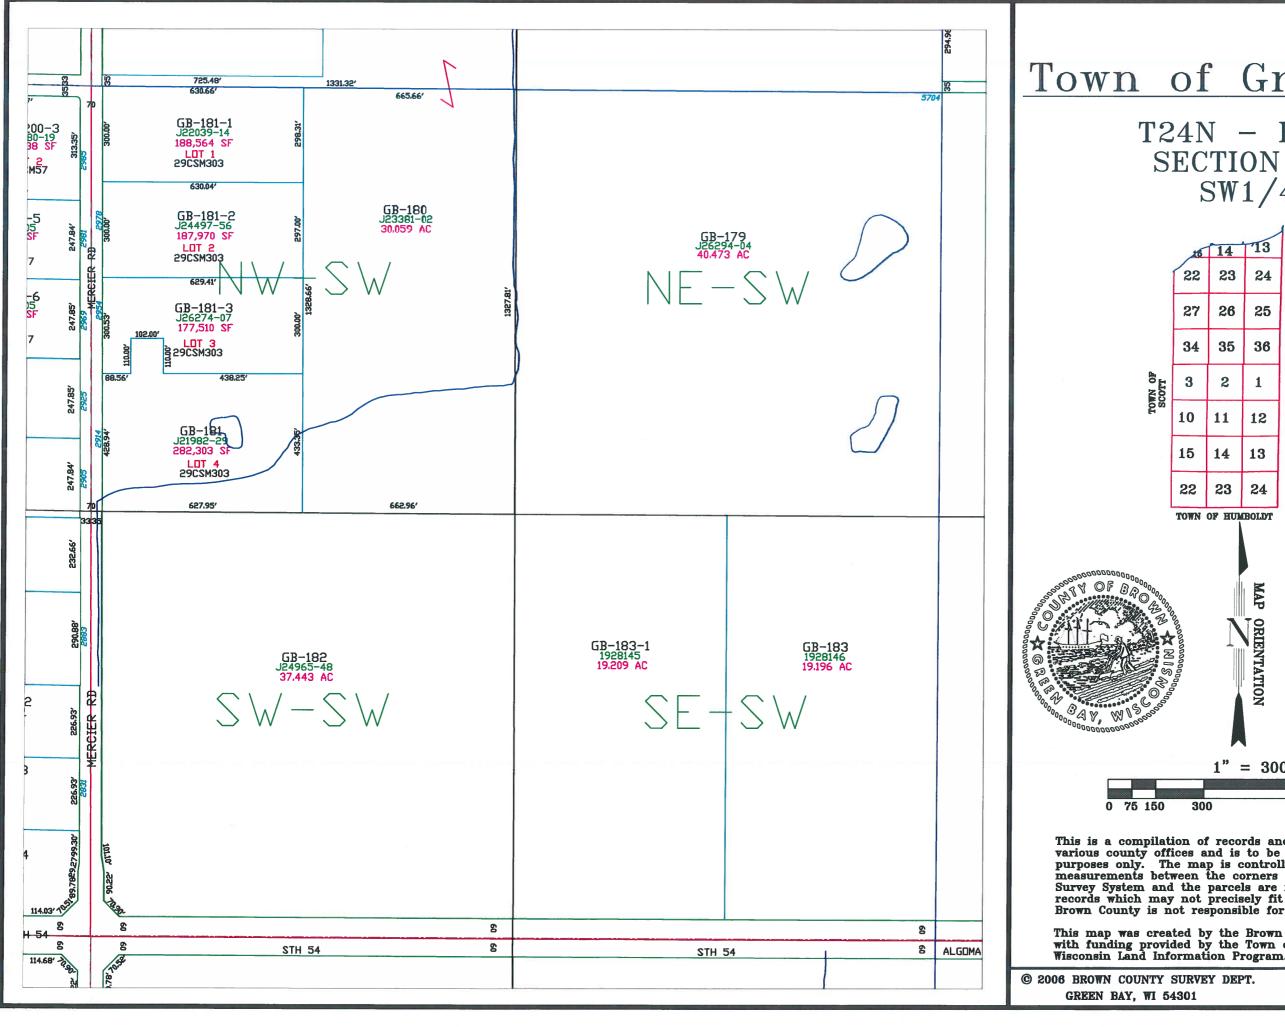

Plot date: 9/25/2018 Plotted by: TLL

T24N - R22E SECTION 1 SW 1/4

This is a compilation of records and data located in various county offices and is to be used for reference purposes only. The map is controlled by the field measurements between the corners of the Public Land Survey System and the parcels are mapped from available records which may not precisely fit field conditions. Brown County is not responsible for any inaccuracies.