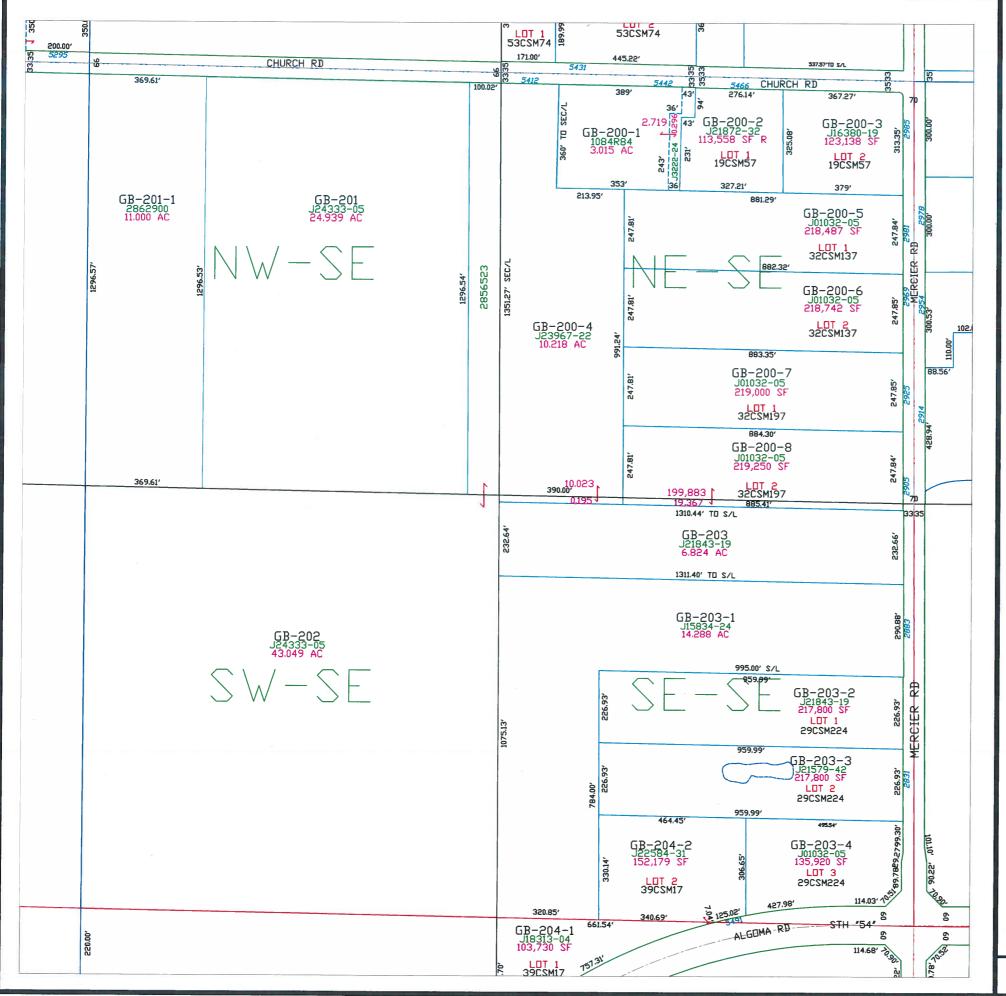

Plot date: 8/25/2017 Plotted by: RLD

T24N - R22E SECTION 22 NE 1/4

This is a compilation of records and data located in various county offices and is to be used for reference purposes only. The map is controlled by the field measurements between the corners of the Public Land Survey System and the parcels are mapped from available records which may not precisely fit field conditions. Brown County is not responsible for any inaccuracies.