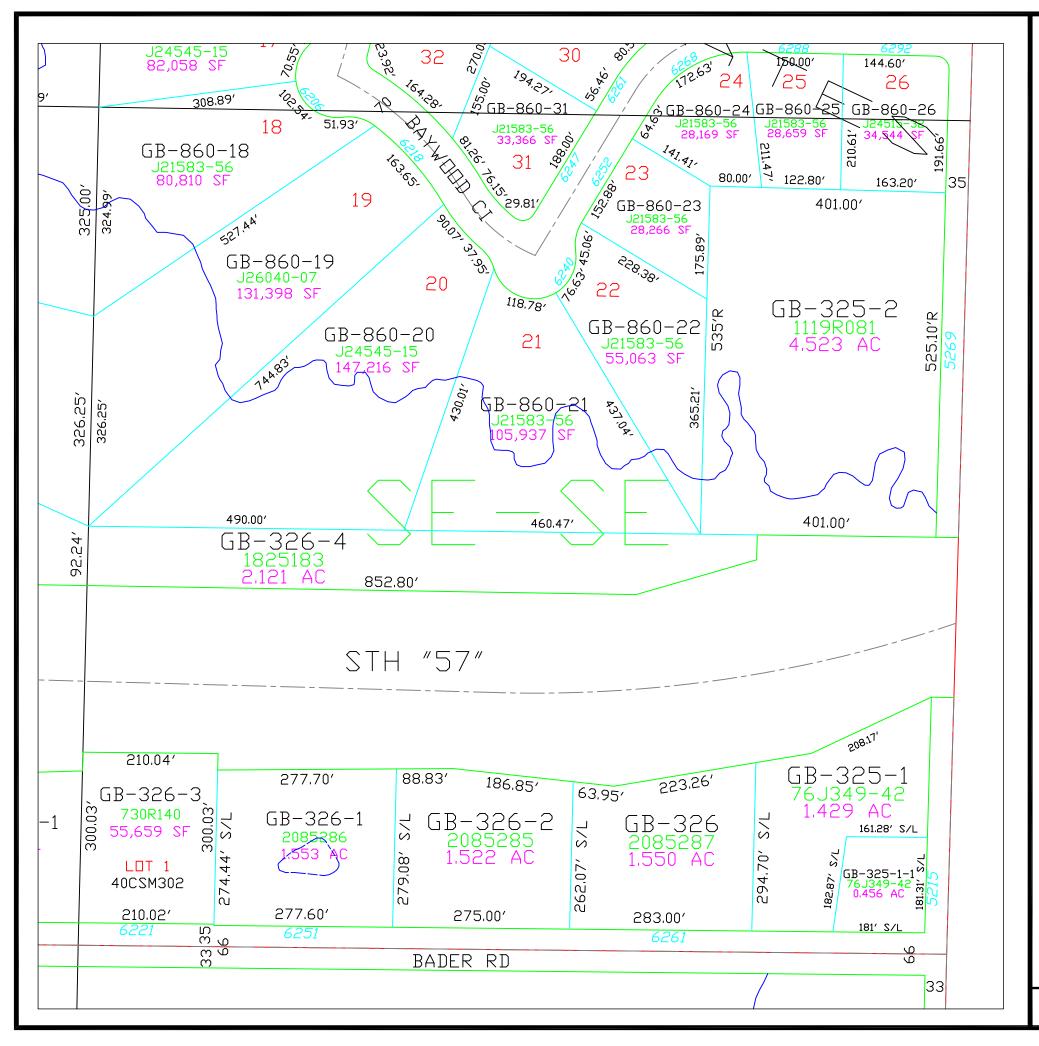

the Wisconsin Land Information Program.

© 2000 BROWN COUNTY SURVEY DEPT.

GREEN BAY, WI 54301

Plot date: 07-31-2000 Plotted by: JEW



T25N - R22E SECTION 13 SW1/4 - SE1/4









This is a compilation of records and data located in various county offices and is to be used for reference purposes only. The map is controlled by the field measurements between the corners of the Public Land Survey System and the parcels are mapped from available records which may not precisely fit field conditions. Brown County is not responsible for any inaccuracies.

This map was created by the Brown County Survey Department with funding provided by the Town of Green Bay and the Wisconsin Land Information Program.

© 2003 BROWN COUNTY SURVEY DEPT. GREEN BAY, WI 54301

Plot date: 5/15/03 Plotted by: DAP



T25N - R22E SECTION 13 SE1/4 - SE1/4



This is a compilation of records and data located in various county offices and is to be used for reference purposes only. The map is controlled by the field measurements between the corners of the Public Land Survey System and the parcels are mapped from available records which may not precisely fit field conditions. Brown County is not responsible for any inaccuracies.

This map was created by the Brown County Survey Department with funding provided by the Town of Green Bay and the Wisconsin Land Information Program.

© 2023 BROWN COUNTY SURVEY DEPT. GREEN BAY, WI 54301 Plot date: 2/9/2024 Plotted by: TLL



T25N - R22E SECTION 14 NORTH PRT LOT 1



This is a compilation of records and data located in various county offices and is to be used for