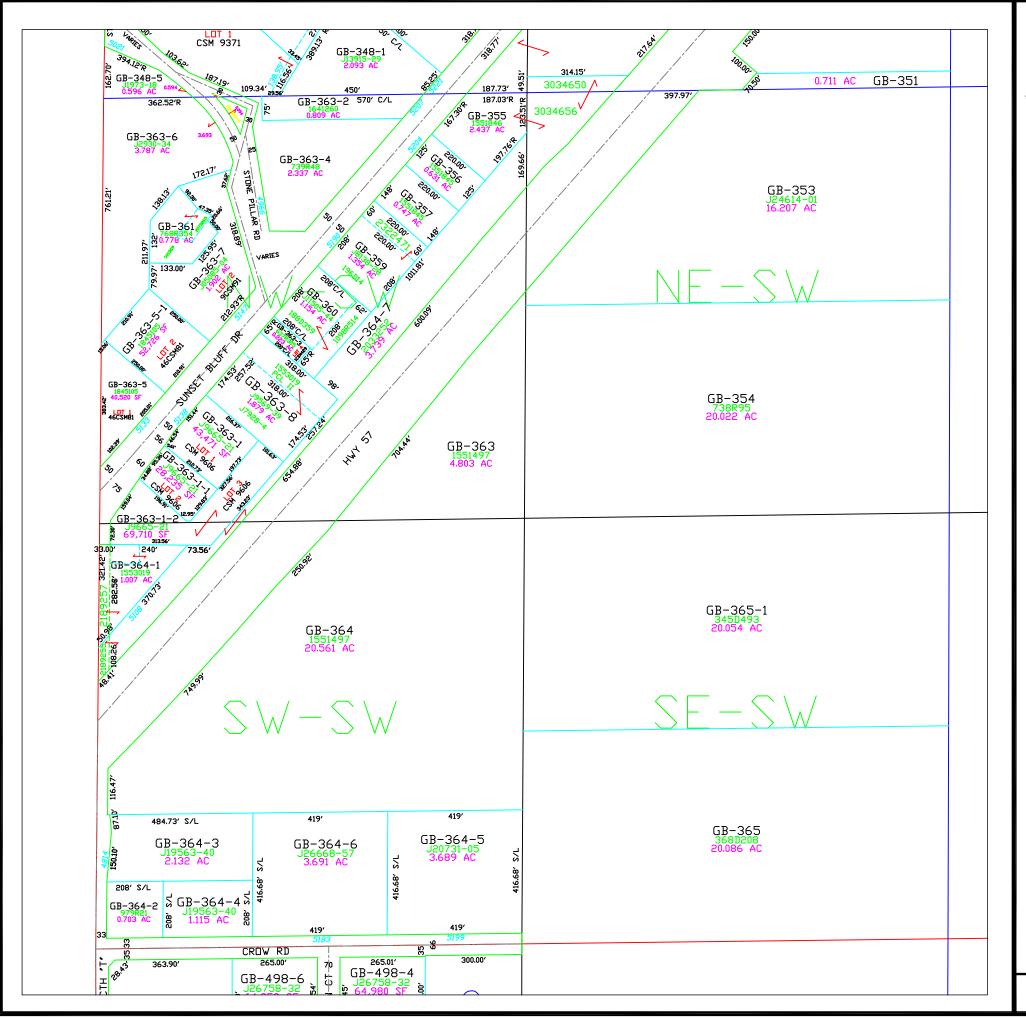

Plot date: 9/25/2018 Plotted by: TLL

T24N - R22E SECTION 1 SW 1/4

This is a compilation of records and data located in various county offices and is to be used for reference purposes only. The map is controlled by the field measurements between the corners of the Public Land Survey System and the parcels are mapped from available records which may not precisely fit field conditions. Brown County is not responsible for any inaccuracies.

This map was created by the Brown County Survey Department with funding provided by the Town of Green Bay and the Wisconsin Land Information Program.

© 2024 BROWN COUNTY SURVEY DEPT. GREEN BAY, WI 54301 Plot date: 4/30/2024 Plotted by: TLL