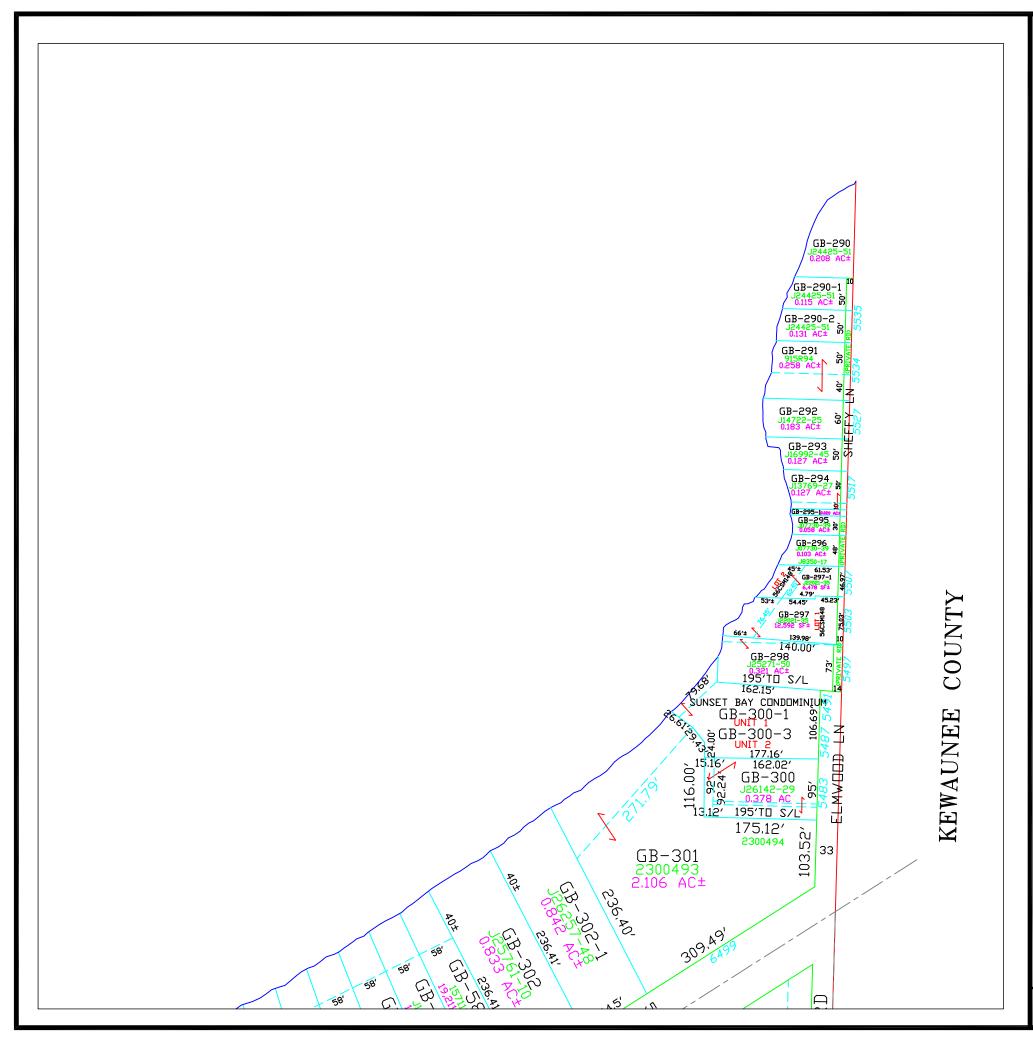

#### T25N - R22E SECTION 13 GOVT LOT 1 - NORTH

This is a compilation of records and data located in various county offices and is to be used for reference purposes only. The map is controlled by the field measurements between the corners of the Public Land Survey System and the parcels are mapped from available records which may not precisely fit field conditions. Brown County is not responsible for any inaccuracies.

This map was created by the Brown County Survey Department with funding provided by the Town of Green Bay and the Wisconsin Land Information Program.

© 2023 BROWN COUNTY SURVEY DEPT. GREEN BAY, WI 54301

Plot date: 2/9/2024 Plotted by: TLL