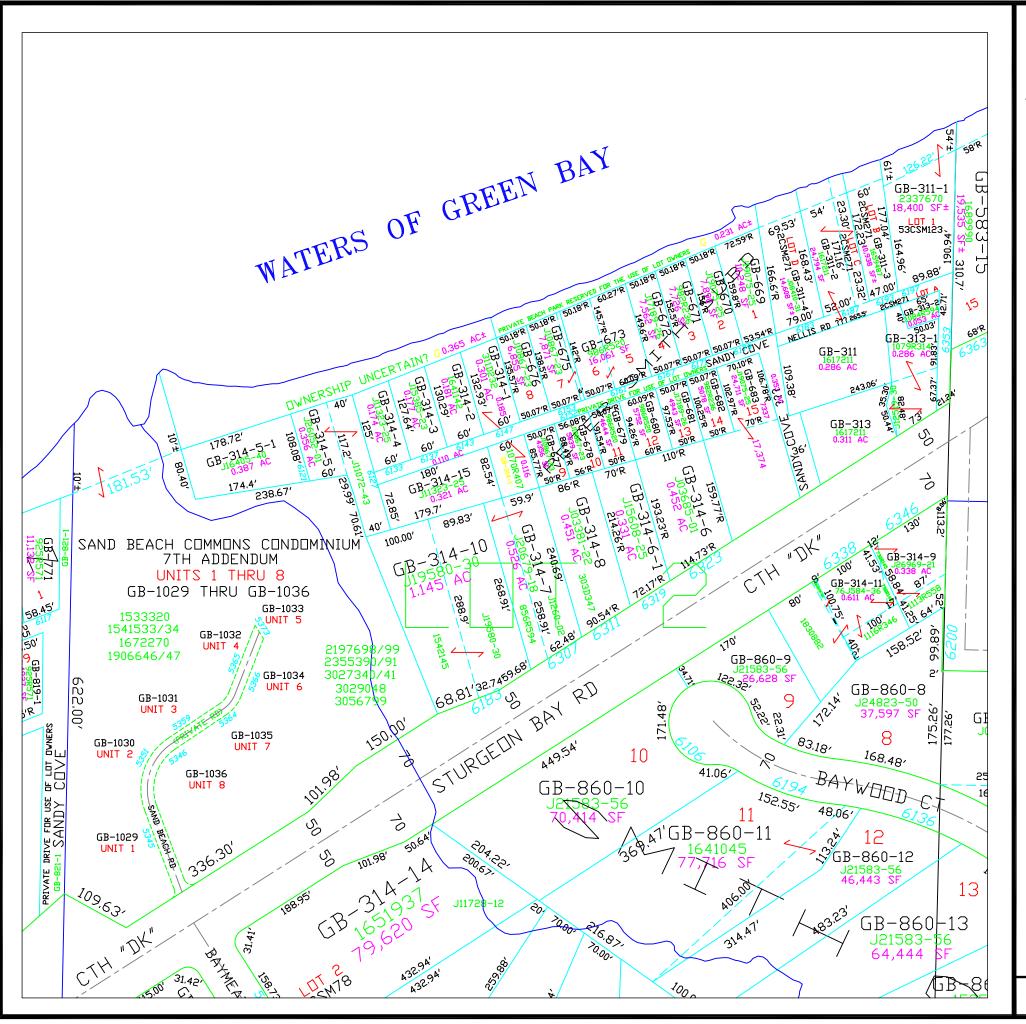

#### T25N - R22E SECTION 13 GOVT LOT 1 - NORTH

This is a compilation of records and data located in various county offices and is to be used for reference purposes only. The map is controlled by the field measurements between the corners of the Public Land Survey System and the parcels are mapped from available records which may not precisely fit field conditions. Brown County is not responsible for any inaccuracies.

This map was created by the Brown County Survey Department with funding provided by the Town of Green Bay and the Wisconsin Land Information Program.

© 2023 BROWN COUNTY SURVEY DEPT. GREEN BAY, WI 54301

Plot date: 2/9/2024 Plotted by: TLL