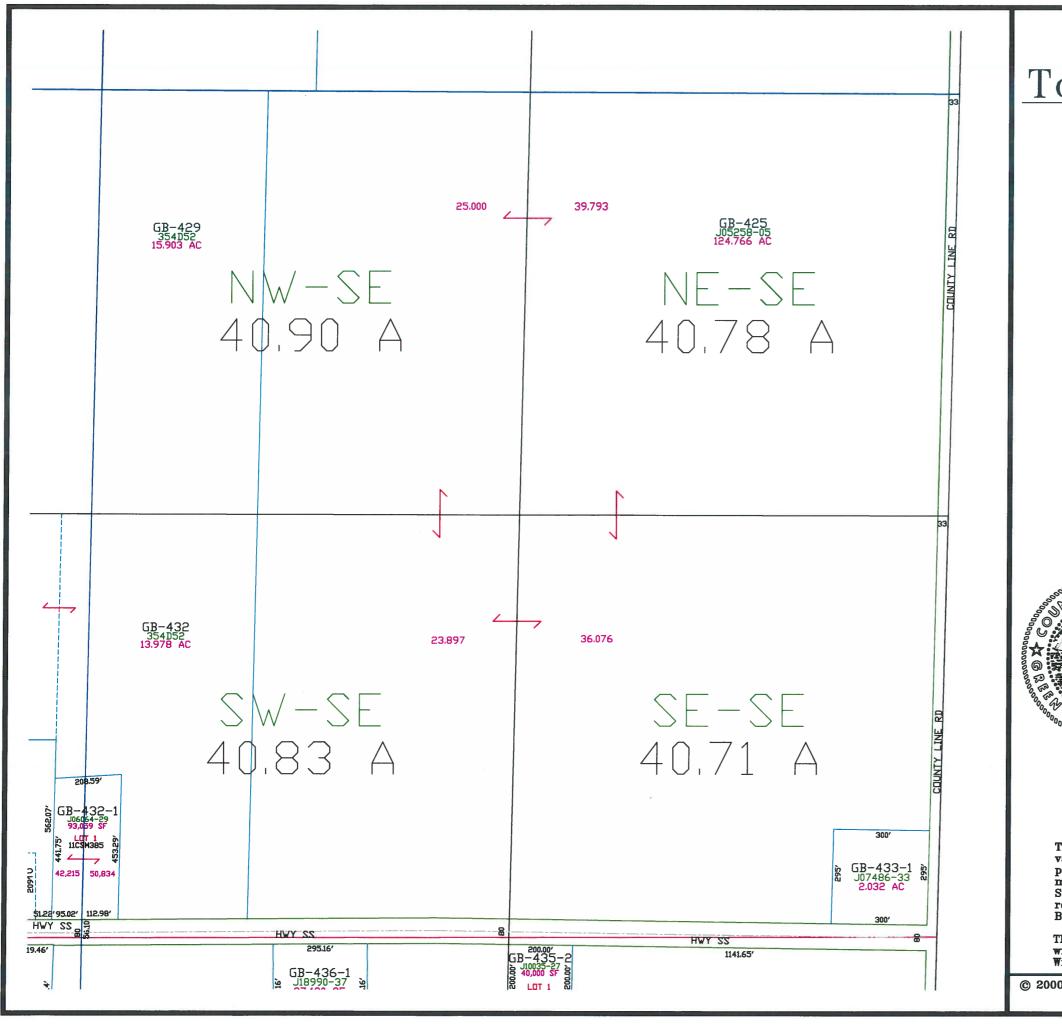

Plot date: 2/23/2005 Plotted by: TLL

T24N - R22E SECTION 1 NE 1/4

1" = 300' 0 75 150 300 600 900

This is a compilation of records and data located in various county offices and is to be used for reference purposes only. The map is controlled by the field measurements between the corners of the Public Land Survey System and the parcels are mapped from available records which may not precisely fit field conditions. Brown County is not responsible for any inaccuracies.