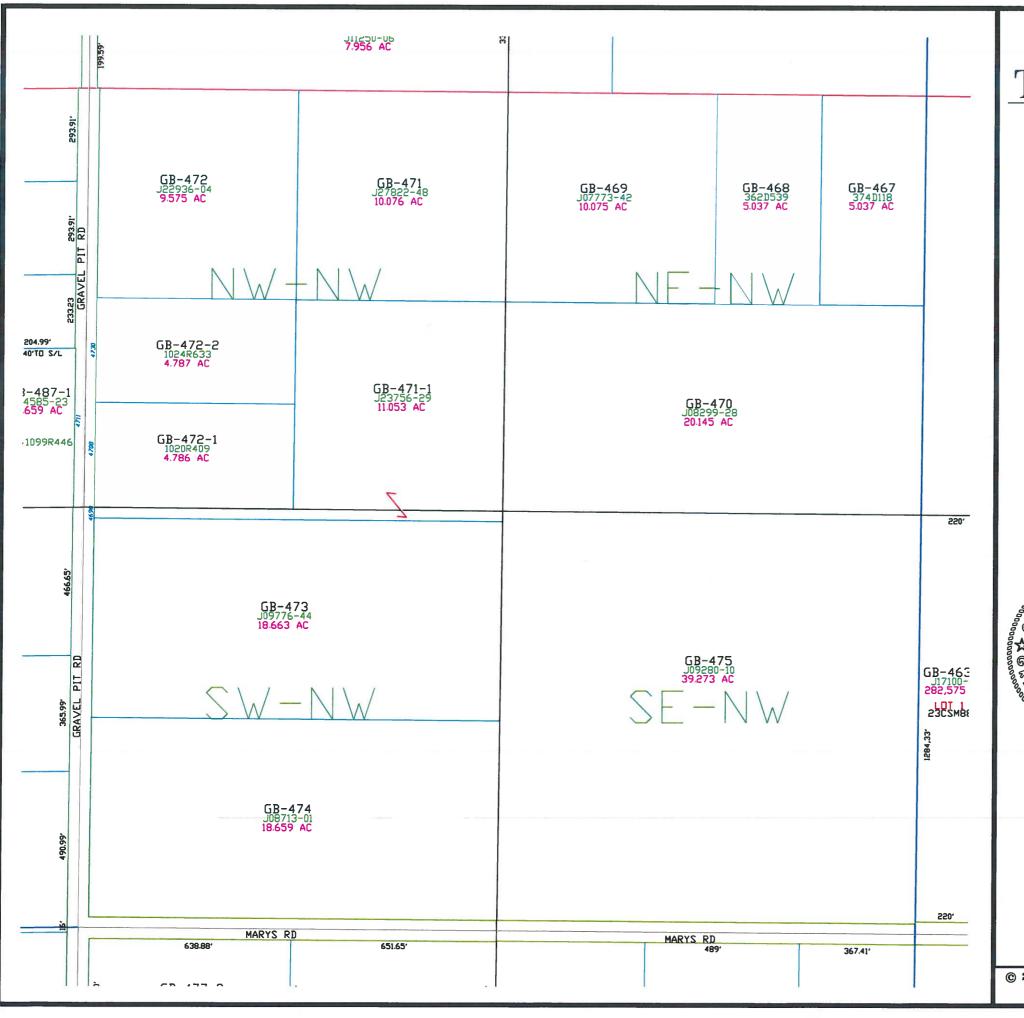

T24N - R22E SECTION 2 NW1/4

This is a compilation of records and data located in various county offices and is to be used for reference purposes only. The map is controlled by the field measurements between the corners of the Public Land Survey System and the parcels are mapped from available records which may not precisely fit field conditions. Brown County is not responsible for any inaccuracies.

This map was created by the Brown County Survey Department with funding provided by the Town of Green Bay and the Wisconsin Land Information Program.

© 2015 BROWN COUNTY SURVEY DEPT. GREEN BAY, WI 54301

Plot date: 6/24/2015 Plotted by: TLL

T24N - R22E SECTION 2 SW1/4

This is a compilation of records and data located in various county offices and is to be used for reference purposes only. The map is controlled by the field measurements between the corners of the Public Land Survey System and the parcels are mapped from available records which may not precisely fit field conditions. Brown County is not responsible for any inaccuracies.