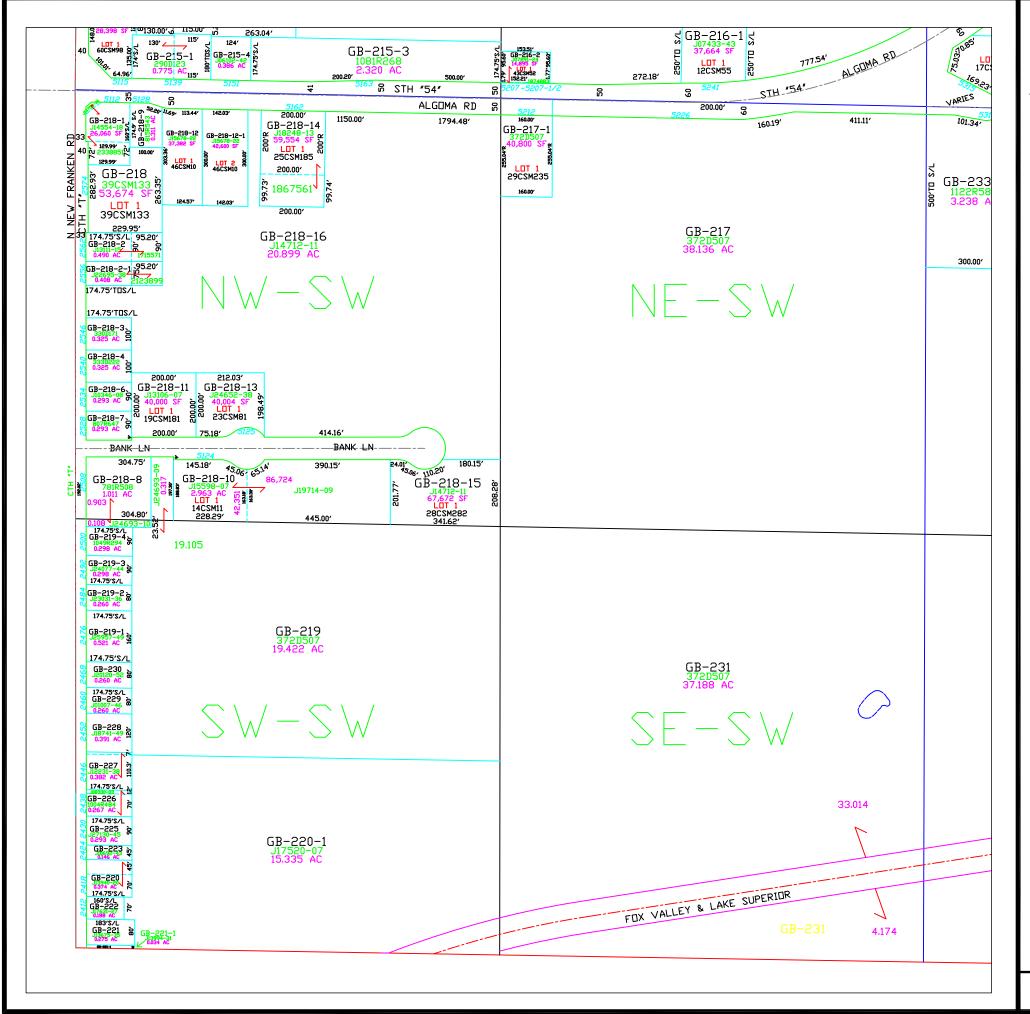

Plot date: 9/25/2018 Plotted by: TLL

T24N - R22E SECTION 1 SW 1/4

This is a compilation of records and data located in various county offices and is to be used for reference purposes only. The map is controlled by the field measurements between the corners of the Public Land Survey System and the parcels are mapped from available records which may not precisely fit field conditions. Brown County is not responsible for any inaccuracies.

This map was created by the Brown County Survey Department with funding provided by the Town of Green Bay and the Wisconsin Land Information Program.

© 2024 BROWN COUNTY SURVEY DEPT. GREEN BAY, WI 54301 Plot date: 4/30/2024 Plotted by: TLL