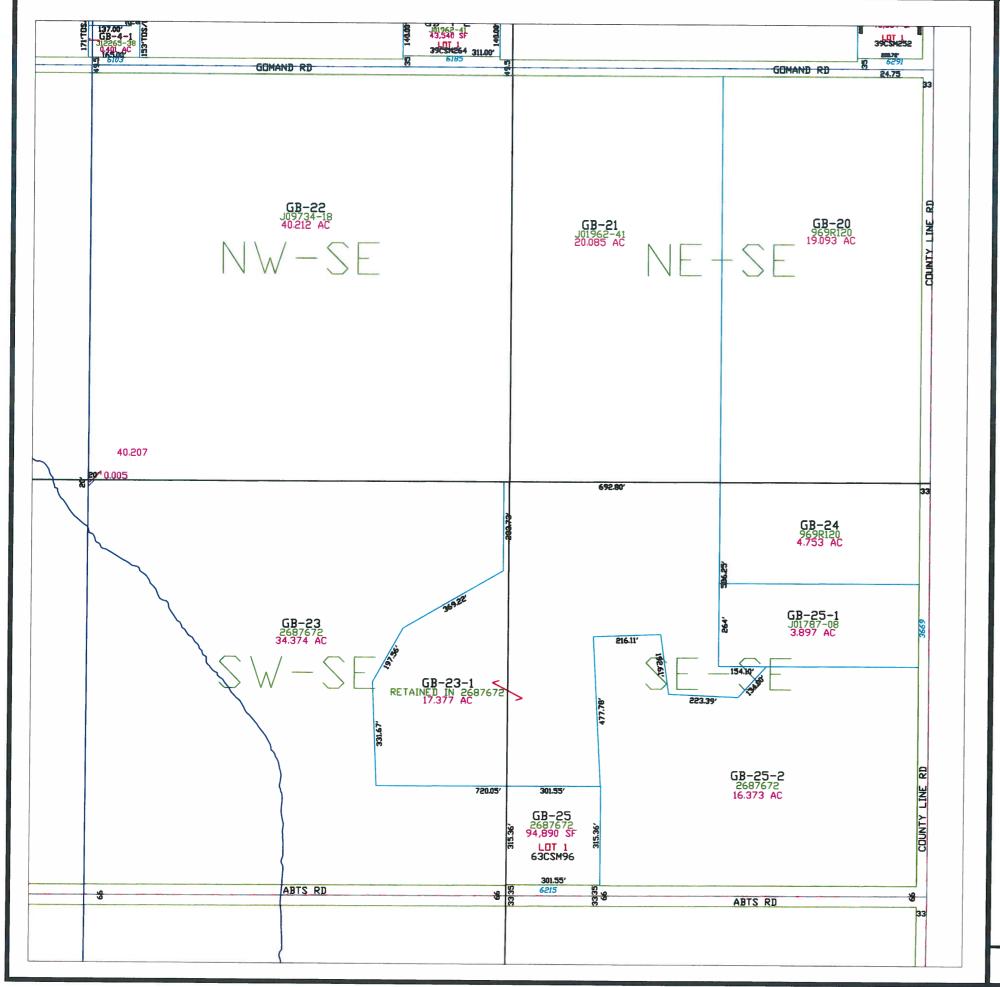

Plot date: 9/9/04 Plotted by: TLL

T24N - R22E SECTION 3 NE 1/4

This is a compilation of records and data located in various county offices and is to be used for reference purposes only. The map is controlled by the field measurements between the corners of the Public Land Survey System and the parcels are mapped from available records which may not precisely fit field conditions. Brown County is not responsible for any inaccuracies.

This map was created by the Brown County Survey Department with funding provided by the Town of Green Bay and the Wisconsin Land Information Program.

© 2022 BROWN COUNTY SURVEY DEPT.

GREEN BAY, WI 54301

Plot date: 9/2/2022 Plotted by: CWM

T24N - R22E SECTION 3 NW1/4

This is a compilation of records and data located in various county offices and is to be used for reference purposes only. The map is controlled by the field measurements between the corners of the Public Land Survey System and the parcels are mapped from available records which may not precisely fit field conditions. Brown County is not responsible for any inaccuracies.