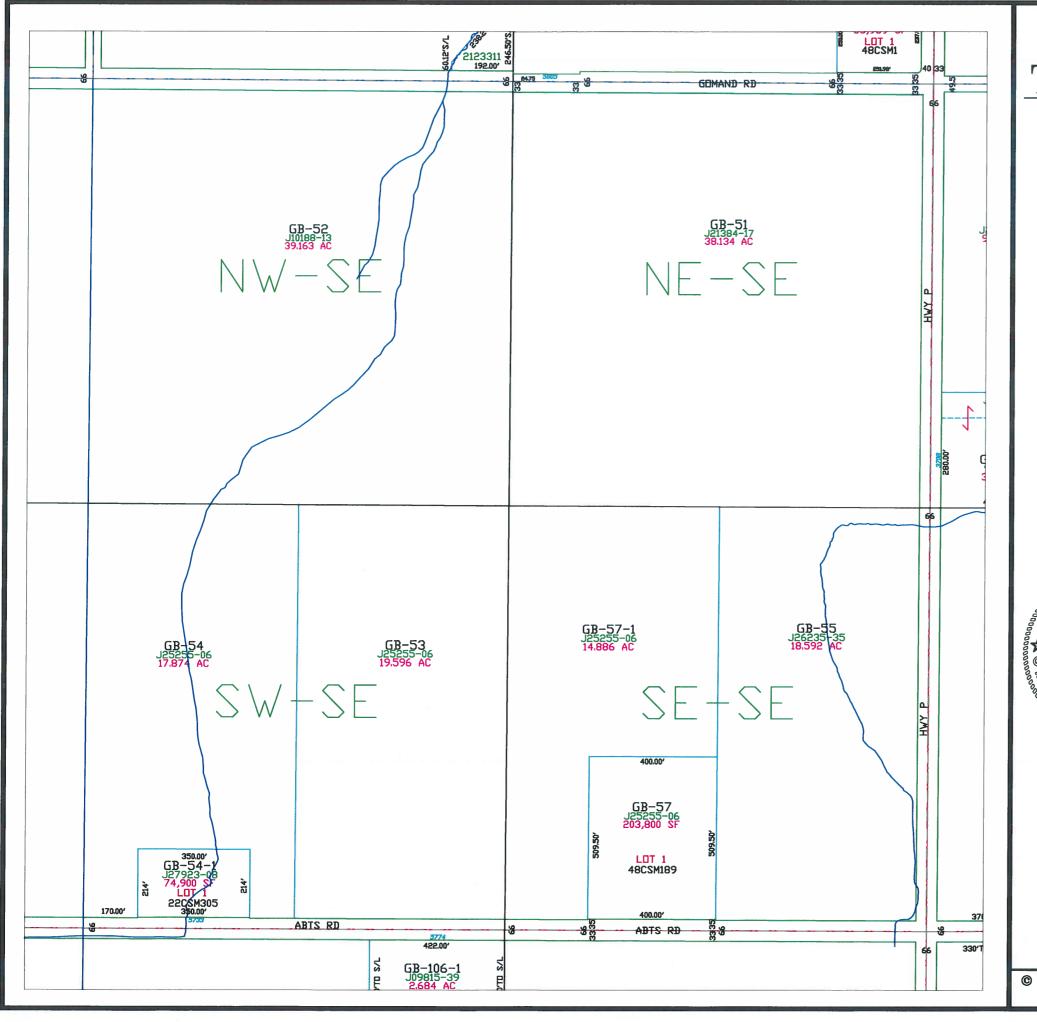

T24N - R22E SECTION 1 SE 1/4

This is a compilation of records and data located in various county offices and is to be used for reference purposes only. The map is controlled by the field measurements between the corners of the Public Land Survey System and the parcels are mapped from available records which may not precisely fit field conditions. Brown County is not responsible for any inaccuracies.

This map was created by the Brown County Survey Department with funding provided by the Town of Green Bay and the Wisconsin Land Information Program.

© 2017 BROWN COUNTY SURVEY DEPT. GREEN BAY, WI 54301

Plot date: 8/25/2017 Plotted by: RLD

T24N - R22E SECTION 22 NE 1/4

This is a compilation of records and data located in various county offices and is to be used for reference purposes only. The map is controlled by the field measurements between the corners of the Public Land Survey System and the parcels are mapped from available records which may not precisely fit field conditions. Brown County is not responsible for any inaccuracies.