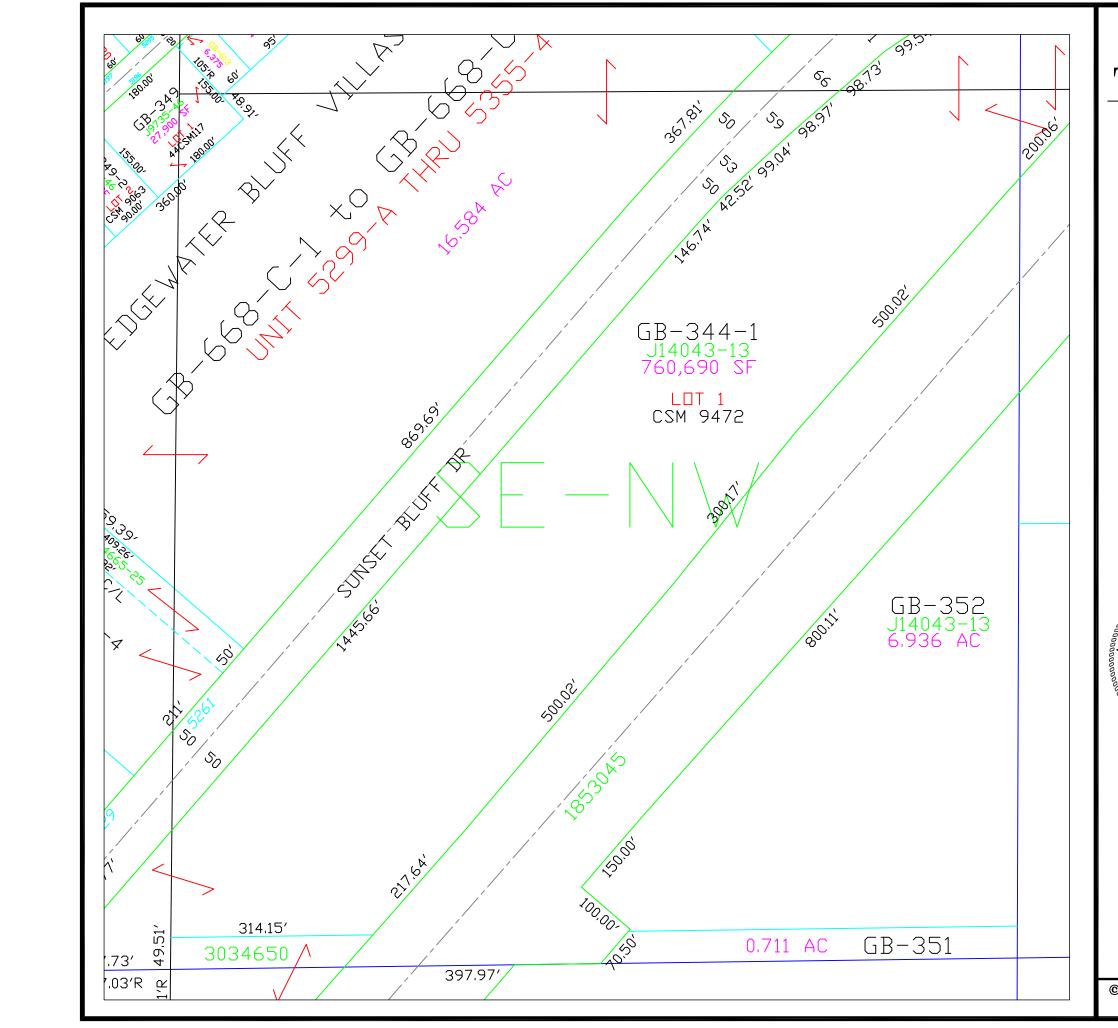

#### T25N - R22E SECTION 13 GOVT LOT 1 - NORTH

This is a compilation of records and data located in various county offices and is to be used for reference purposes only. The map is controlled by the field measurements between the corners of the Public Land Survey System and the parcels are mapped from available records which may not precisely fit field conditions. Brown County is not responsible for any inaccuracies.

This map was created by the Brown County Survey Department with funding provided by the Town of Green Bay and the Wisconsin Land Information Program.

© 2023 BROWN COUNTY SURVEY DEPT. GREEN BAY, WI 54301

Plot date: 2/9/2024 Plotted by: TLL