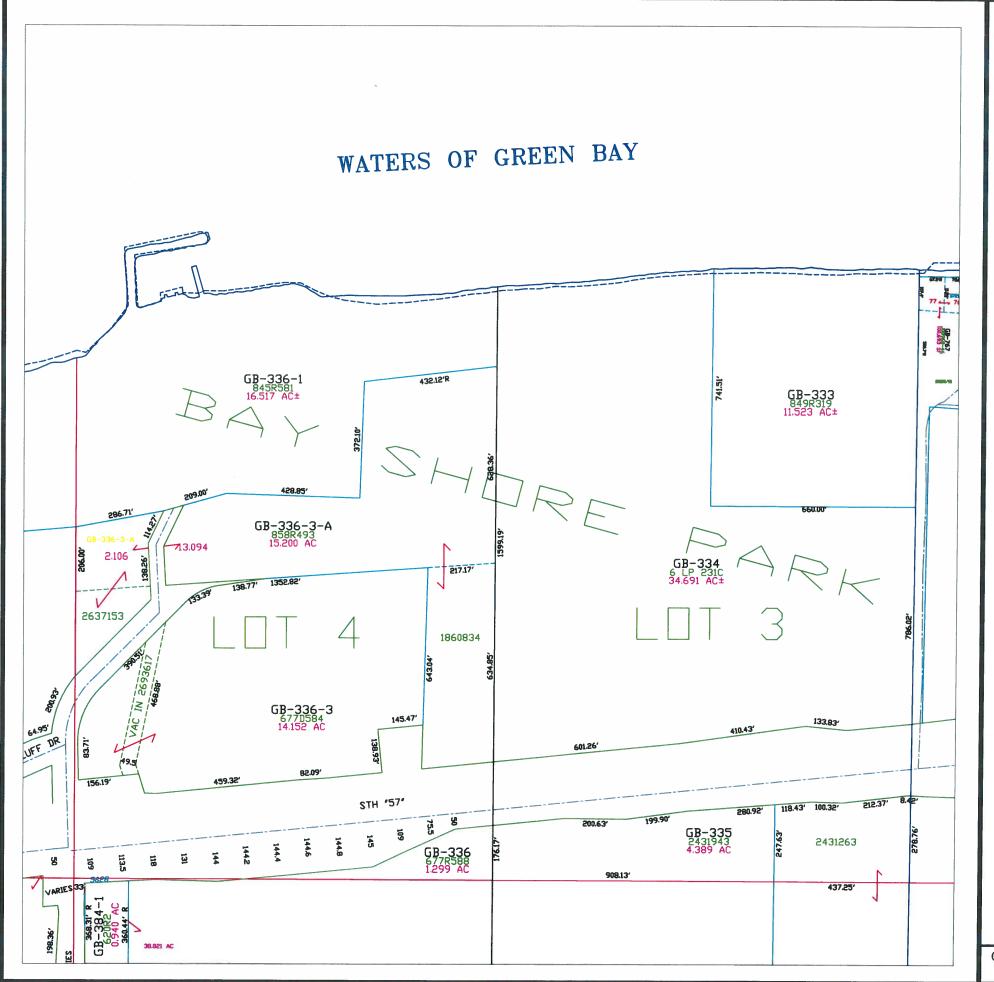

#### T25N - R22E SECTION 13 GOVT LOT 1 - NORTH

This is a compilation of records and data located in various county offices and is to be used for reference purposes only. The map is controlled by the field measurements between the corners of the Public Land Survey System and the parcels are mapped from available records which may not precisely fit field conditions. Brown County is not responsible for any inaccuracies.

This map was created by the Brown County Survey Department with funding provided by the Town of Green Bay and the Wisconsin Land Information Program.

© 2023 BROWN COUNTY SURVEY DEPT. GREEN BAY, WI 54301

Plot date: 2/9/2024 Plotted by: TLL