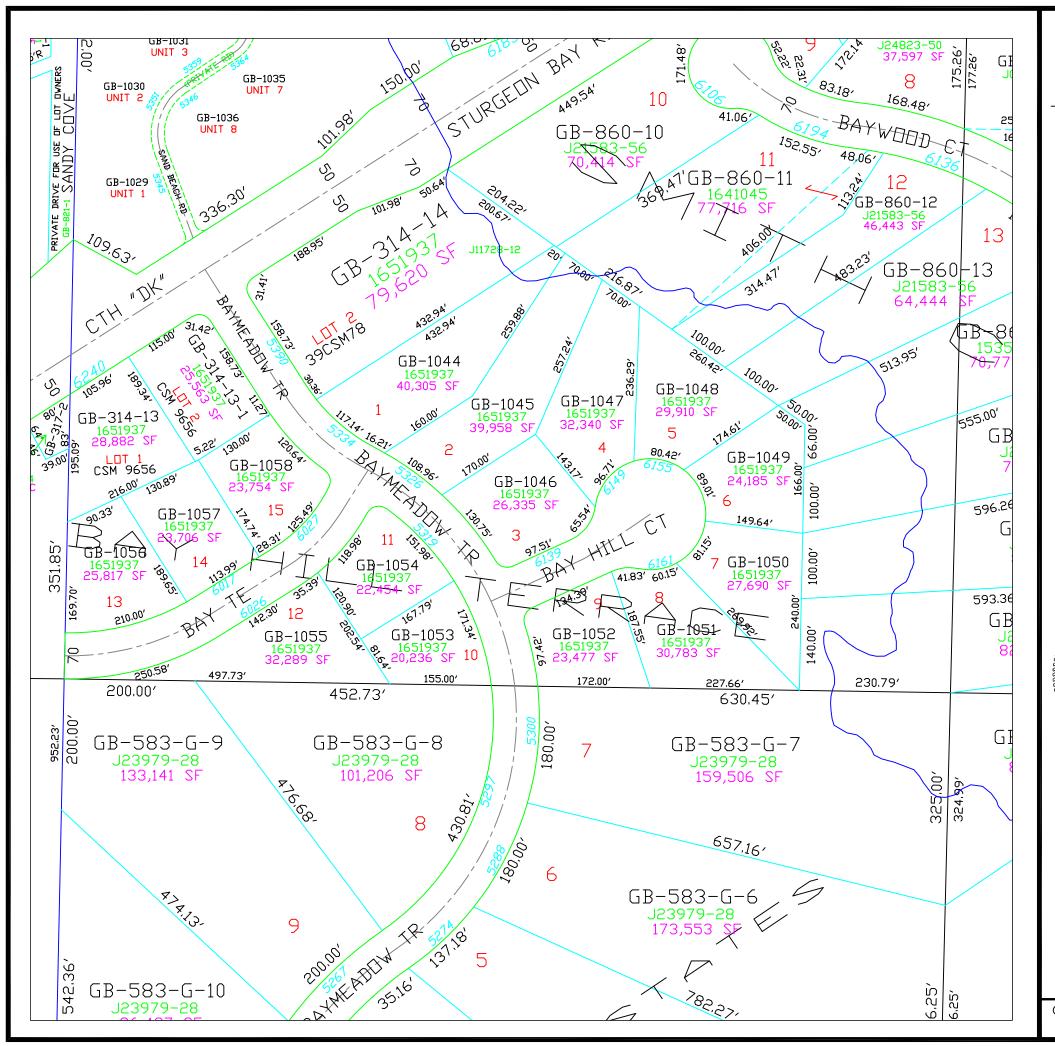

#### T25N - R22E SECTION 13 SOUTH PRT GOVT LOT 2

This is a compilation of records and data located in various county offices and is to be used for reference purposes only. The map is controlled by the field measurements between the corners of the Public Land Survey System and the parcels are mapped from available records which may not precisely fit field conditions. Brown County is not responsible for any inaccuracies.

This map was created by the Brown County Survey Department with funding provided by the Town of Green Bay and the Wisconsin Land Information Program.

© 2023 BROWN COUNTY SURVEY DEPT. GREEN BAY, WI 54301

Plot date: 8/21/2023 Plotted by: CWM

T25N - R22E SECTION 13 GOVT LOT 3

This is a compilation of records and data located in various county offices and is to be used for reference purposes only. The map is controlled by the field measurements between the corners of the Public Land Survey System and the parcels are mapped from available records which may not precisely fit field conditions. Brown County is not responsible for any inaccuracies.