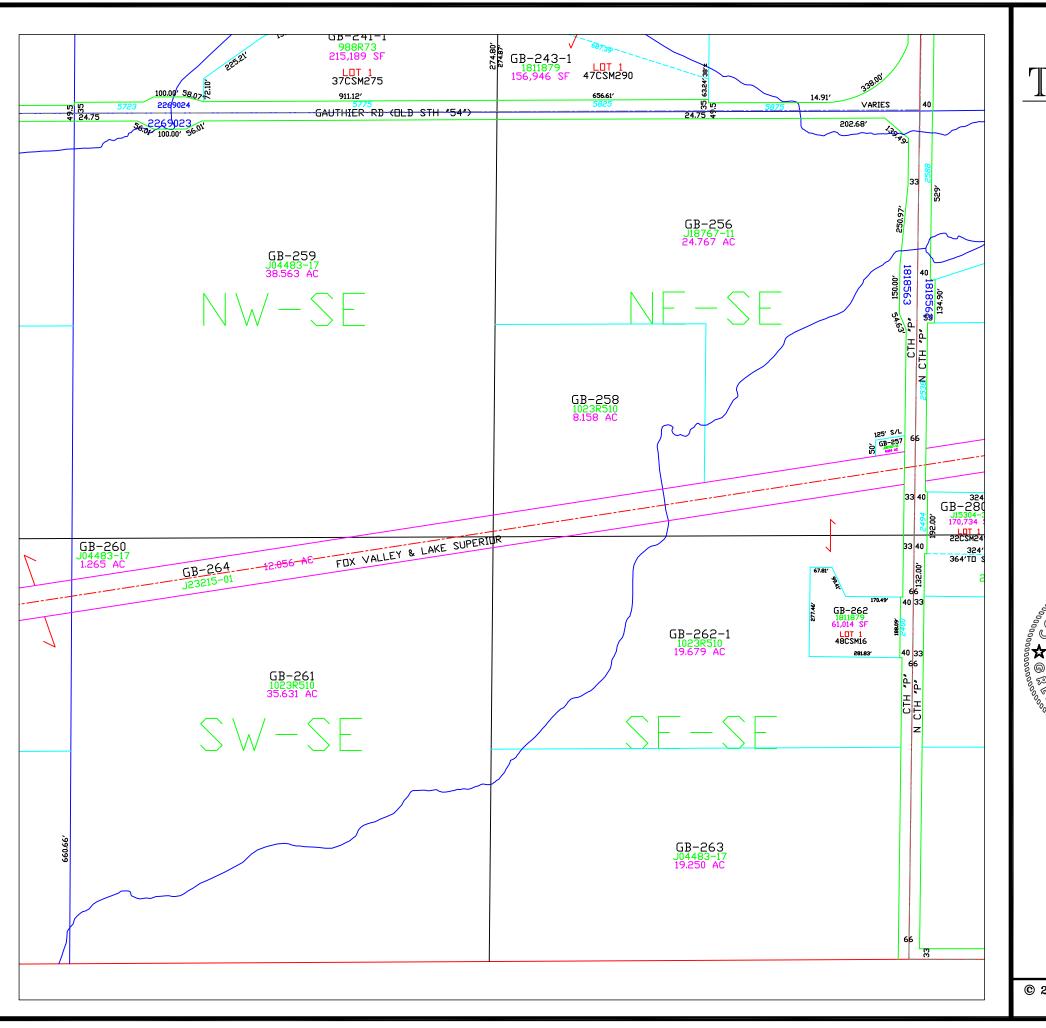

T24N - R22E SECTION 1 SE 1/4

This is a compilation of records and data located in various county offices and is to be used for reference purposes only. The map is controlled by the field measurements between the corners of the Public Land Survey System and the parcels are mapped from available records which may not precisely fit field conditions. Brown County is not responsible for any inaccuracies.

This map was created by the Brown County Survey Department with funding provided by the Town of Green Bay and the Wisconsin Land Information Program.

© 2017 BROWN COUNTY SURVEY DEPT. GREEN BAY, WI 54301

Plot date: 8/25/2017 Plotted by: RLD

T24N - R22E SECTION 22 NE 1/4

This is a compilation of records and data located in various county offices and is to be used for reference purposes only. The map is controlled by the field measurements between the corners of the Public Land Survey System and the parcels are mapped from available records which may not precisely fit field conditions. Brown County is not responsible for any inaccuracies.