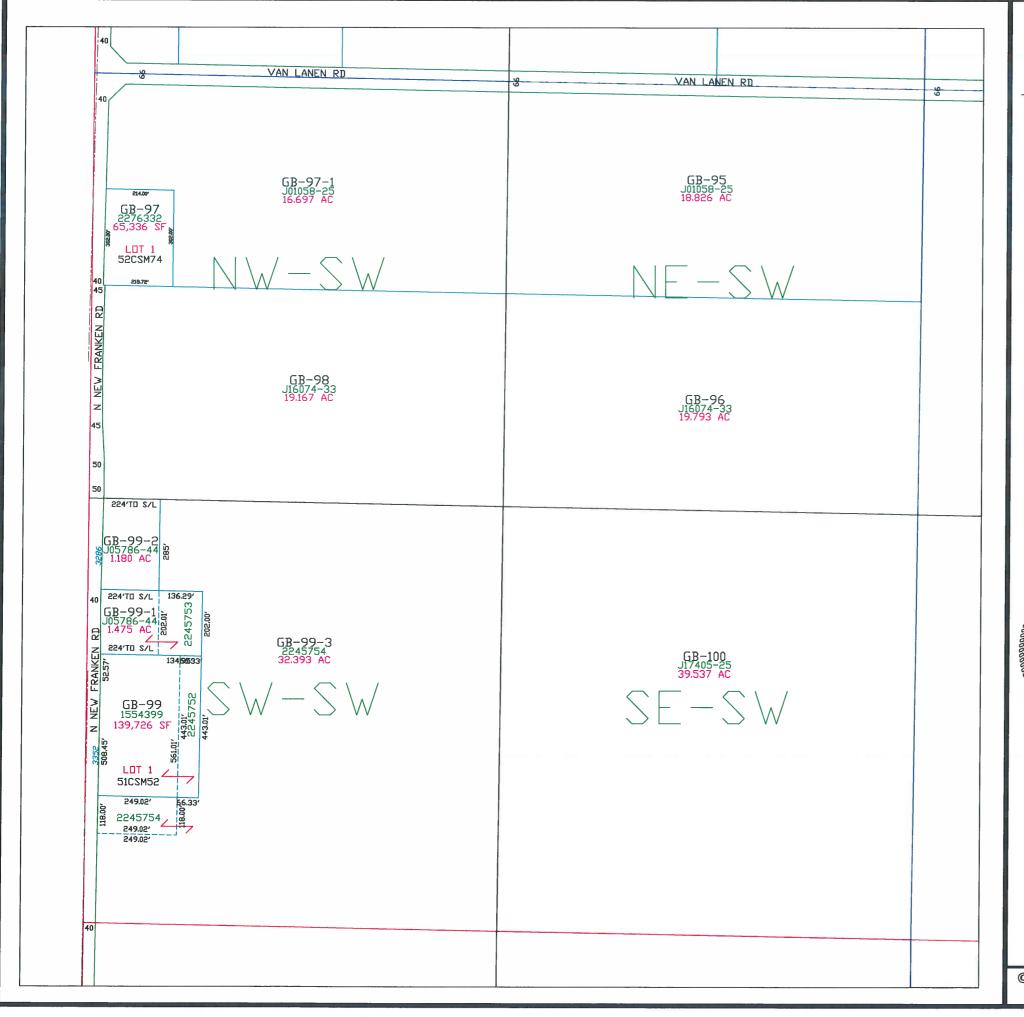

T24N - R22E SECTION 10 SW1/4

This is a compilation of records and data located in various county offices and is to be used for reference purposes only. The map is controlled by the field measurements between the corners of the Public Land Survey System and the parcels are mapped from available records which may not precisely fit field conditions. Brown County is not responsible for any inaccuracies.

This map was created by the Brown County Survey Department with funding provided by the Town of Green Bay and the Wisconsin Land Information Program.

© 2006 BROWN COUNTY SURVEY DEPT.

GREEN BAY, WI 54301

Plot date: 11/29/06 Plotted by: TLL

T24N - R22E SECTION 10 SE 1/4

This is a compilation of records and data located in various county offices and is to be used for reference purposes only. The map is controlled by the field measurements between the corners of the Public Land Survey System and the parcels are mapped from available records which may not precisely fit field conditions. Brown County is not responsible for any inaccuracies.