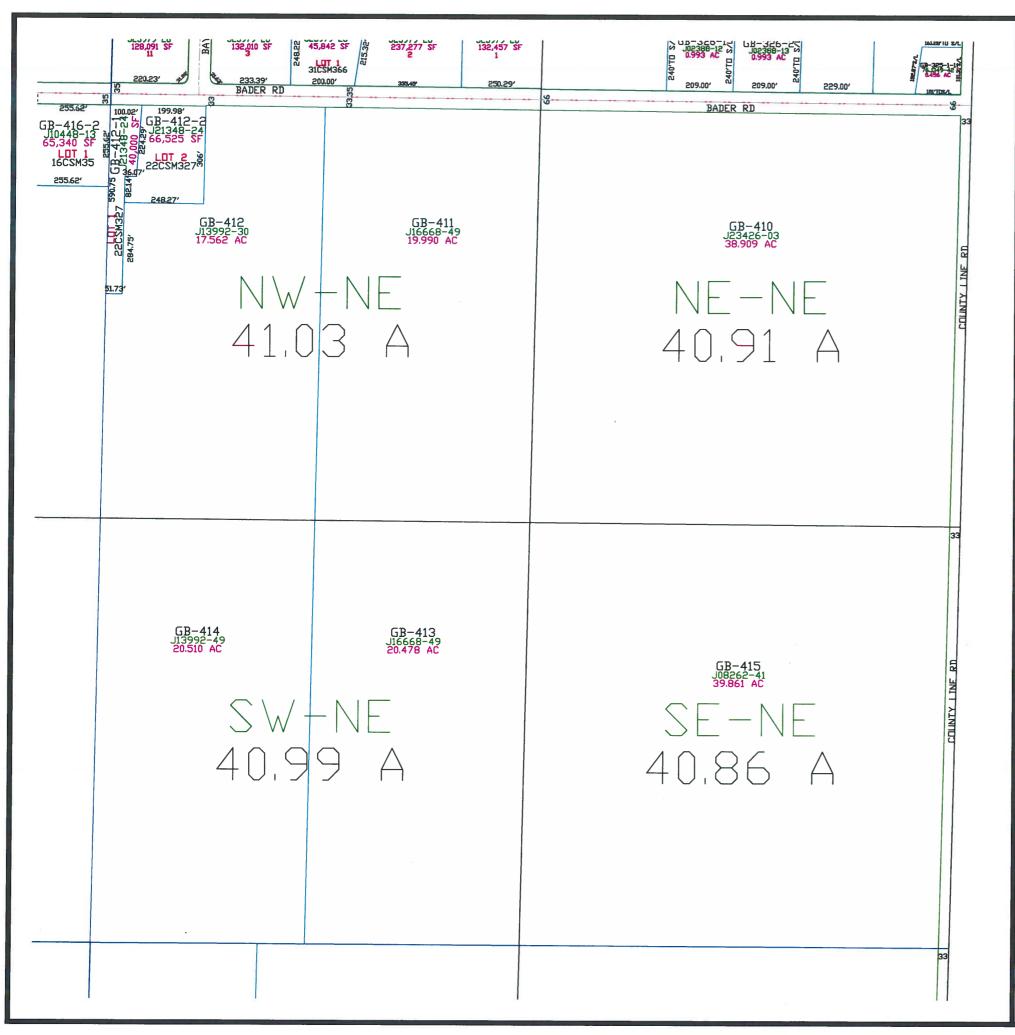

Plot date: 2/23/2005 Plotted by: TLL

T24N - R22E SECTION 1 NE 1/4

1" = 300' 0 75 150 300 600 900

This is a compilation of records and data located in various county offices and is to be used for reference purposes only. The map is controlled by the field measurements between the corners of the Public Land Survey System and the parcels are mapped from available records which may not precisely fit field conditions. Brown County is not responsible for any inaccuracies.