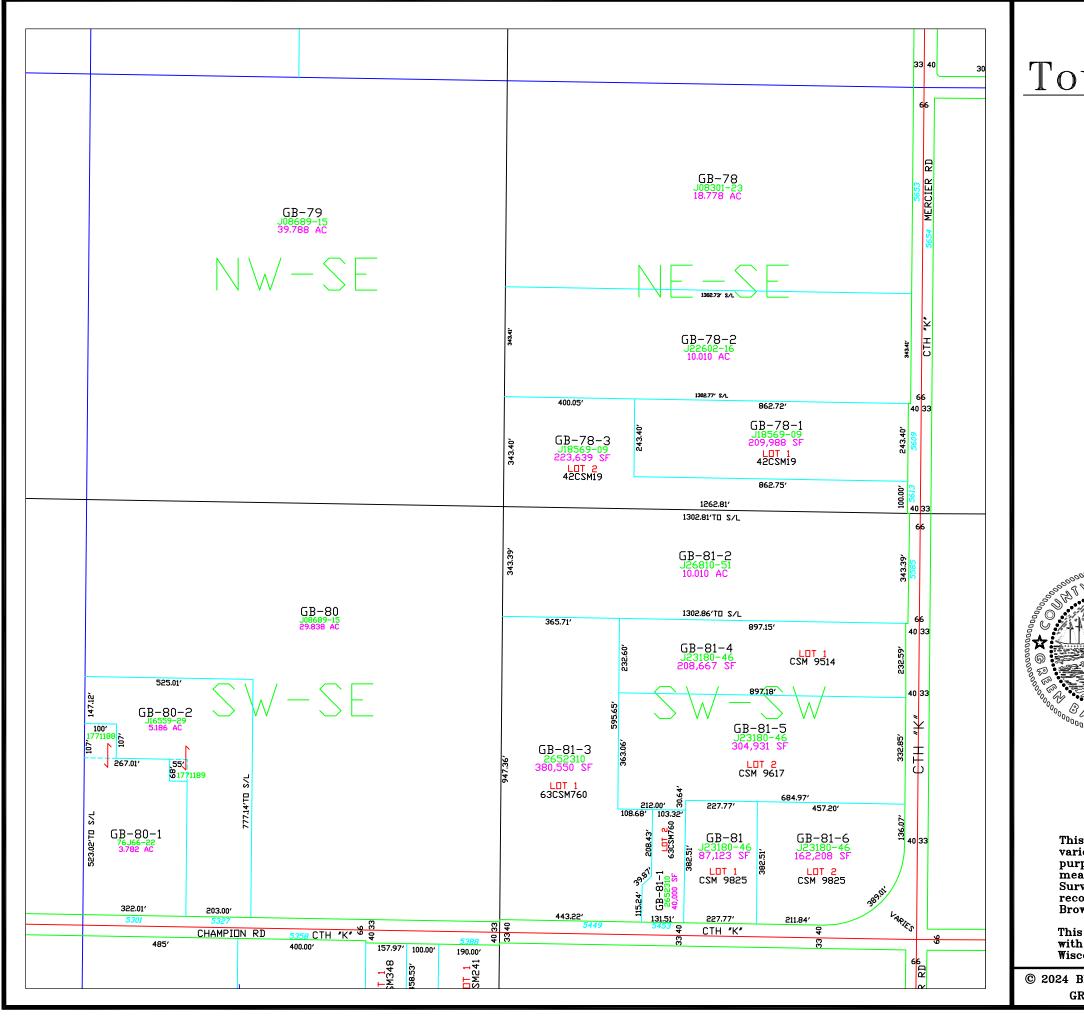

T24N - R22E SECTION 1 SE 1/4

This is a compilation of records and data located in various county offices and is to be used for reference purposes only. The map is controlled by the field measurements between the corners of the Public Land Survey System and the parcels are mapped from available records which may not precisely fit field conditions. Brown County is not responsible for any inaccuracies.

This map was created by the Brown County Survey Department with funding provided by the Town of Green Bay and the Wisconsin Land Information Program.

© 2017 BROWN COUNTY SURVEY DEPT. GREEN BAY, WI 54301