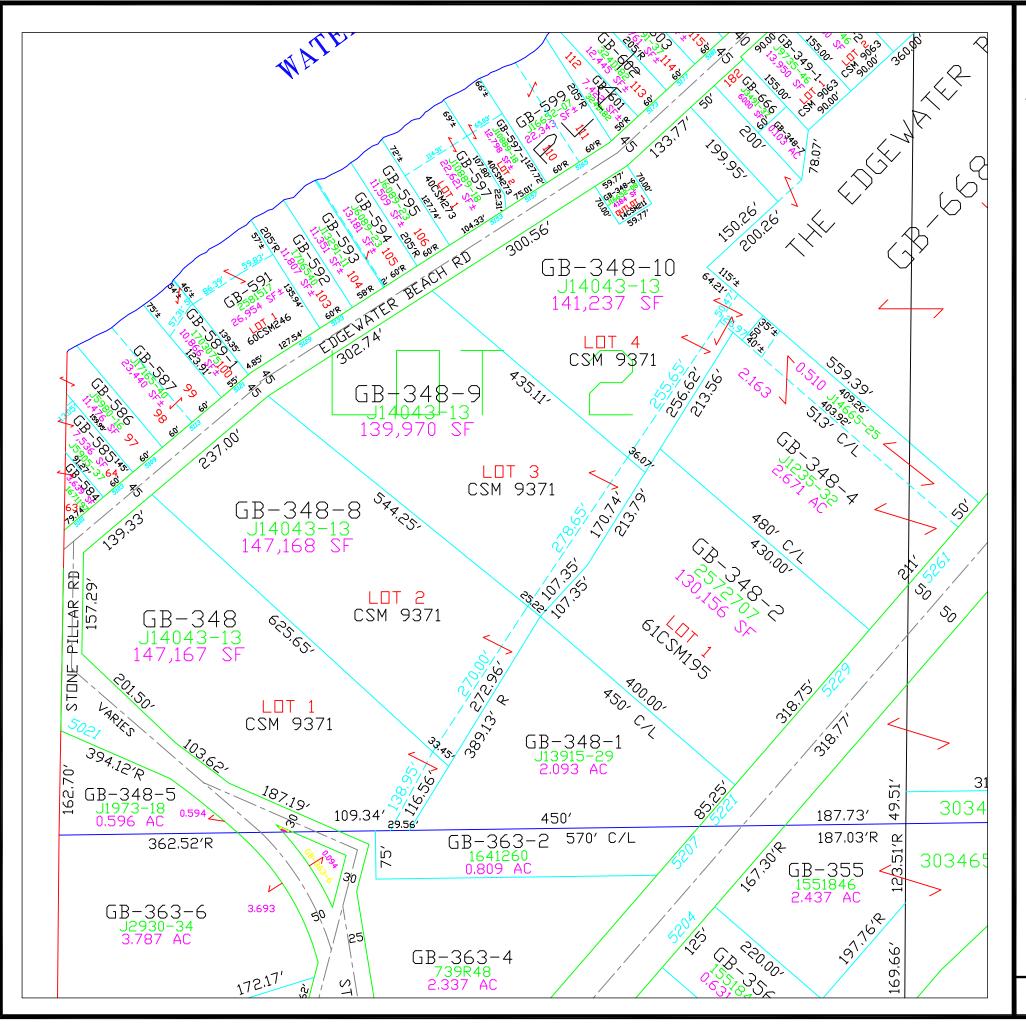

#### T25N - R22E SECTION 13 GOVT LOT 1 - NORTH

This is a compilation of records and data located in various county offices and is to be used for reference purposes only. The map is controlled by the field measurements between the corners of the Public Land Survey System and the parcels are mapped from available records which may not precisely fit field conditions. Brown County is not responsible for any inaccuracies.

This map was created by the Brown County Survey Department with funding provided by the Town of Green Bay and the Wisconsin Land Information Program.

© 2023 BROWN COUNTY SURVEY DEPT. GREEN BAY, WI 54301

Plot date: 2/9/2024 Plotted by: TLL