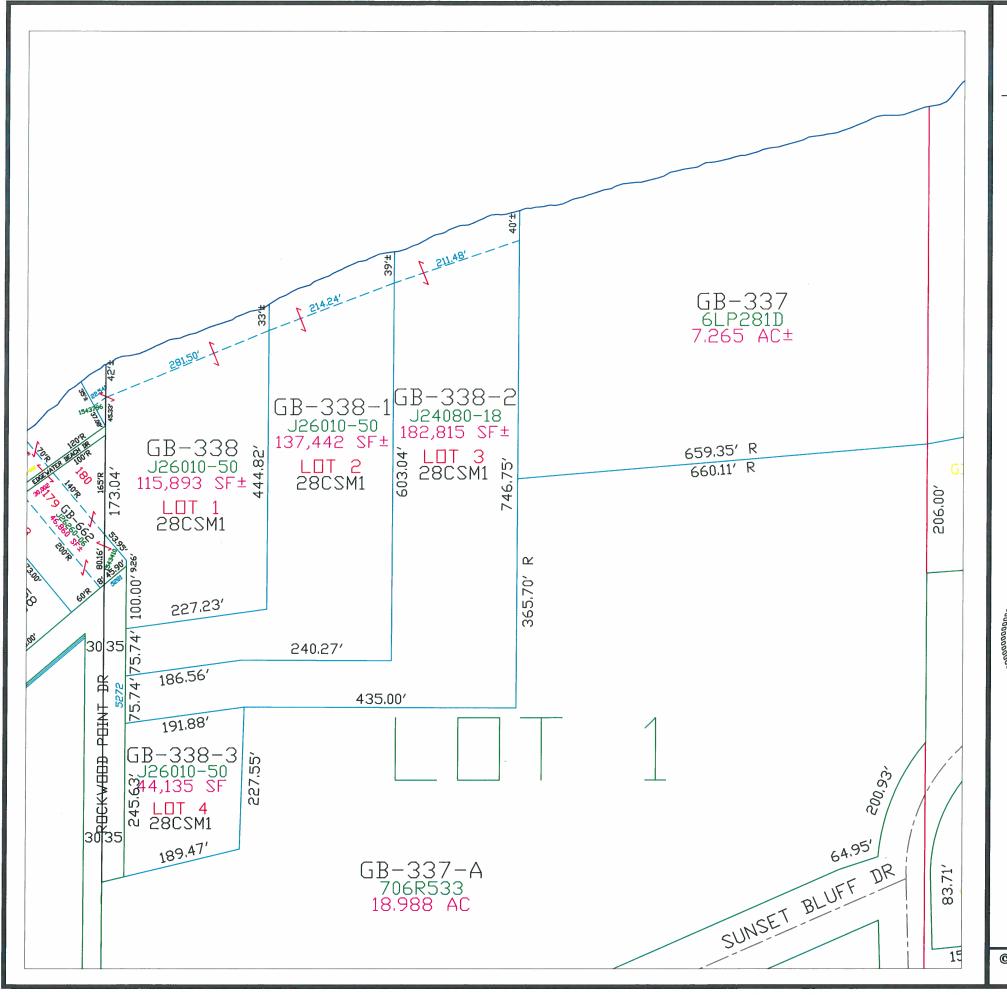

T25N - R22E SECTION 14 NORTH PRT LOT 1

This is a compilation of records and data located in various county offices and is to be used for reference purposes only. The map is controlled by the field measurements between the corners of the Public Land Survey System and the parcels are mapped from available records which may not precisely fit field conditions. Brown County is not responsible for any inaccuracies.

This map was created by the Brown County Survey Department with funding provided by the Town of Green Bay and the Wisconsin Land Information Program.

© 2022 BROWN COUNTY SURVEY DEPT. GREEN BAY, WI 54301

Plot date: 10/7/2022 Plotted by: TLL