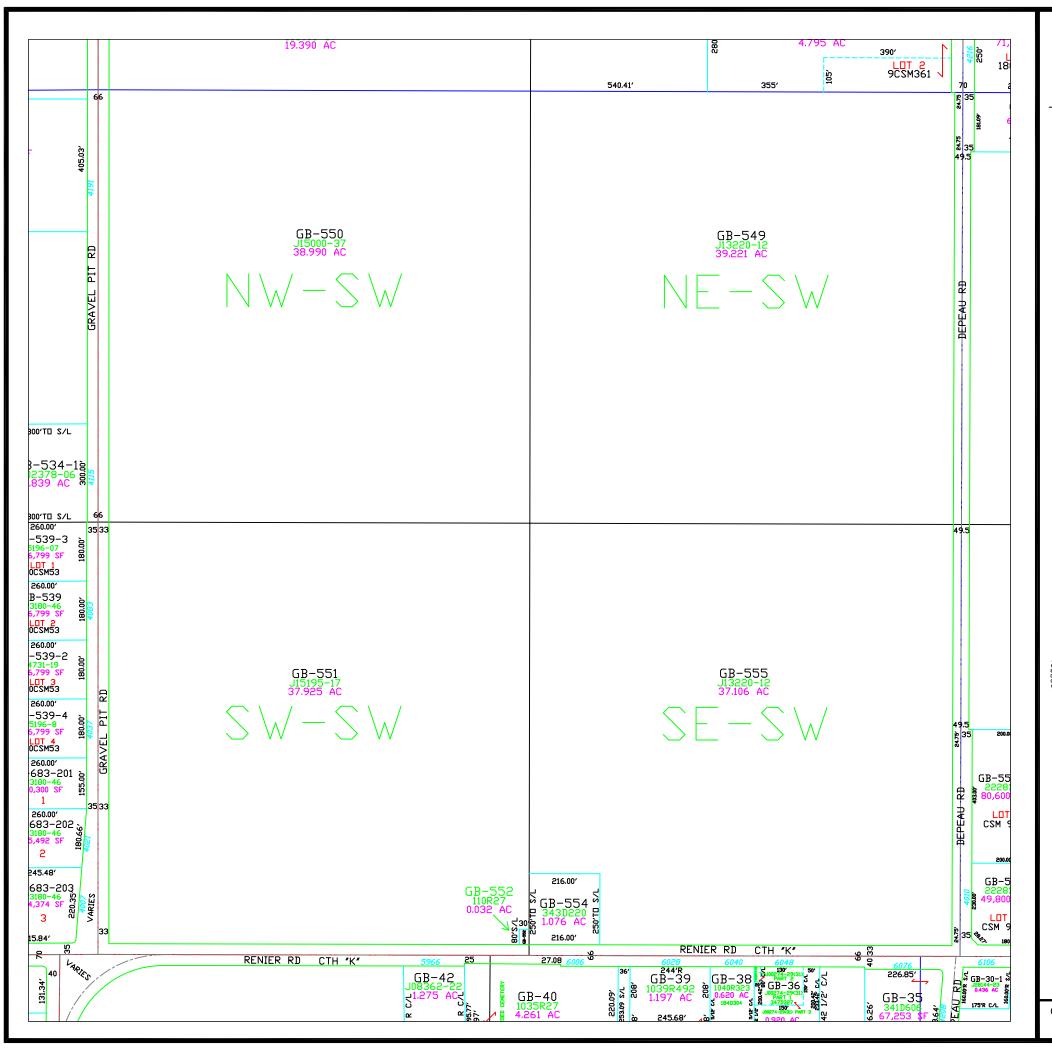

Plot date: 3/13/2018 Plotted by: TLL

T25N - R22E SECTION 13 SE1/4 - SW1/4

This is a compilation of records and data located in various county offices and is to be used for reference purposes only. The map is controlled by the field measurements between the corners of the Public Land Survey System and the parcels are mapped from available records which may not precisely fit field conditions. Brown County is not responsible for any inaccuracies.