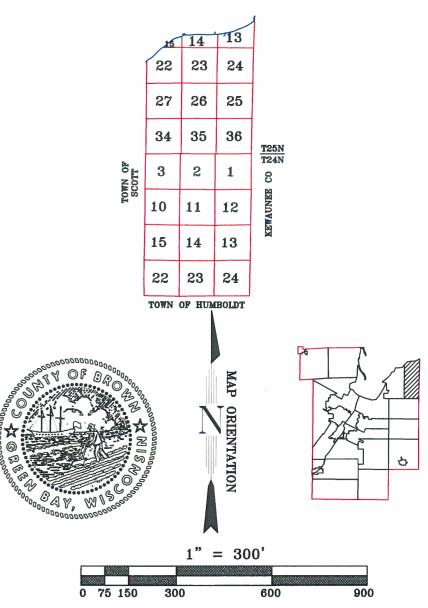

# Town of Green Bay T25N - R22E

This is a compilation of records and data located in various county offices and is to be used for reference purposes only. The map is controlled by the field measurements between the corners of the Public Land Survey System and the parcels are mapped from available records which may not precisely fit field conditions. Brown County is not responsible for any inaccuracies.

This map was created by the Brown County Survey Department with funding provided by the Town of Green Bay and the Wisconsin Land Information Program.

© 2005 BROWN COUNTY SURVEY DEPT.

GREEN BAY, WI 54301