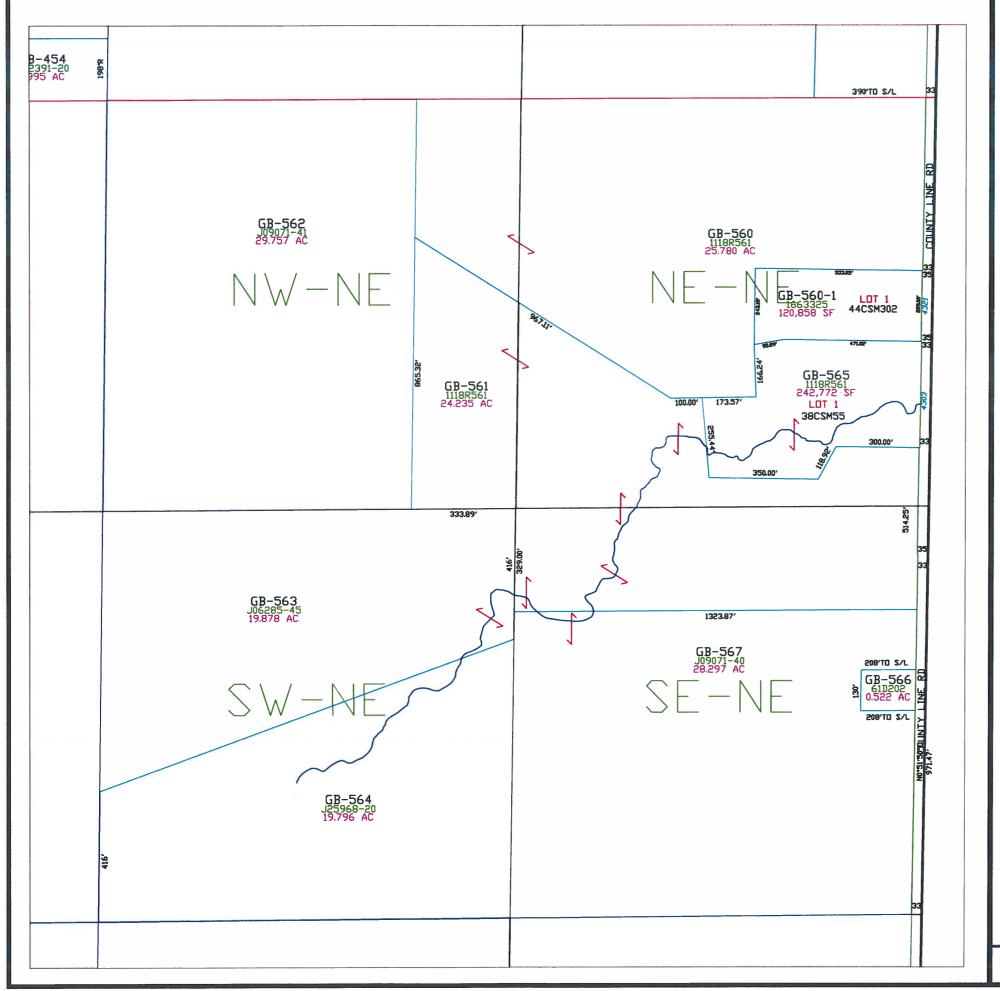

Plot date: 2/23/2005 Plotted by: TLL

T24N - R22E SECTION 1 NE 1/4

1" = 300' 0 75 150 300 600 900

This is a compilation of records and data located in various county offices and is to be used for reference purposes only. The map is controlled by the field measurements between the corners of the Public Land Survey System and the parcels are mapped from available records which may not precisely fit field conditions. Brown County is not responsible for any inaccuracies.