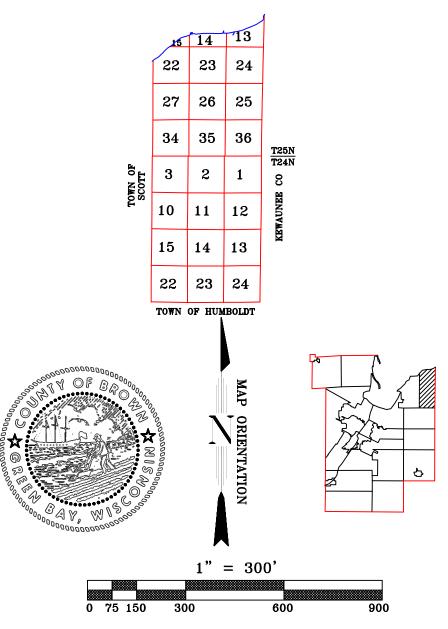

# Town of Green Bay T25N - R22E

This is a compilation of records and data located in various county offices and is to be used for reference purposes only. The map is controlled by the field measurements between the corners of the Public Land Survey System and the parcels are mapped from available records which may not precisely fit field conditions. Brown County is not responsible for any inaccuracies.

# Town of Green Bay T24N - R22E

This is a compilation of records and data located in various county offices and is to be used for reference purposes only. The map is controlled by the field measurements between the corners of the Public Land Survey System and the parcels are mapped from available records which may not precisely fit field conditions. Brown County is not responsible for any inaccuracies.