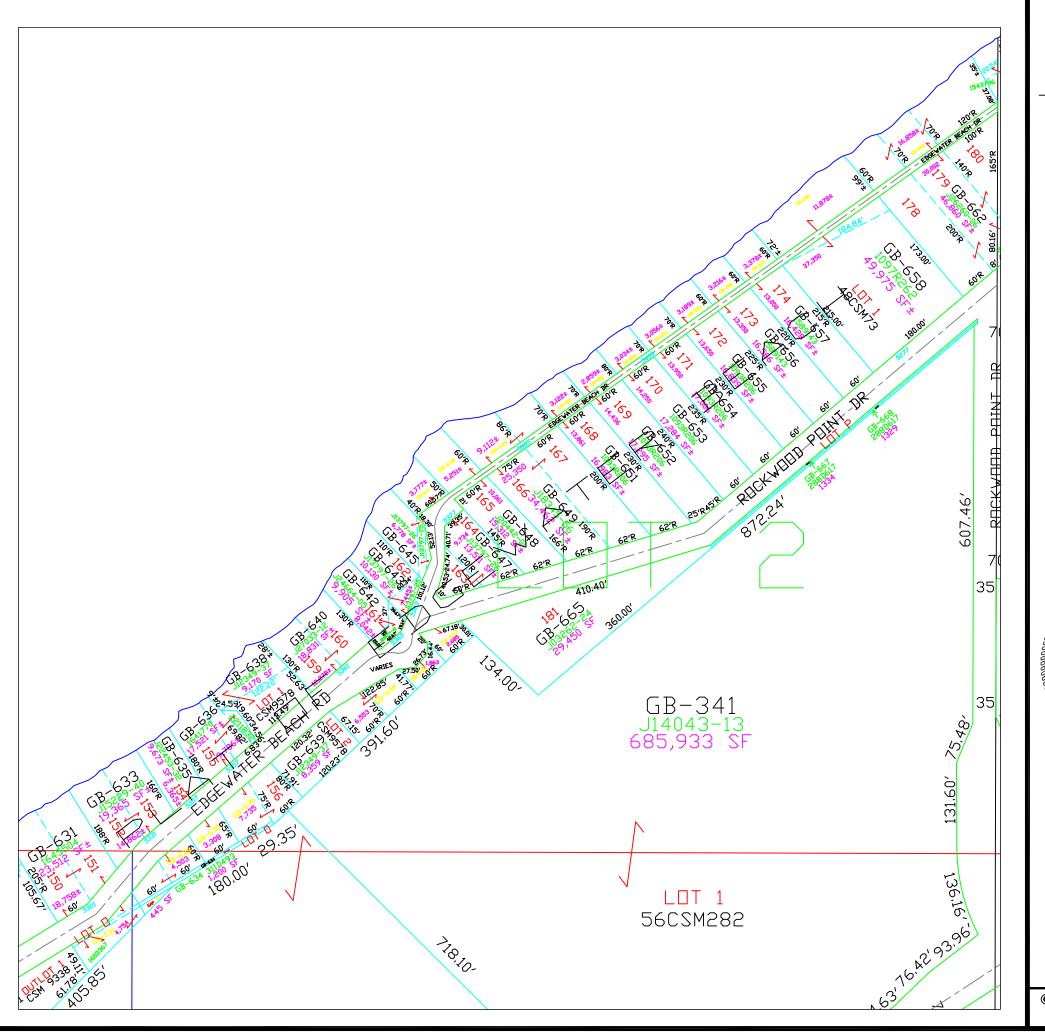

#### T25N - R22E SECTION 22 GOVT LOT 1

This is a compilation of records and data located in various county offices and is to be used for reference purposes only. The map is controlled by the field measurements between the corners of the Public Land Survey System and the parcels are mapped from available records which may not precisely fit field conditions. Brown County is not responsible for any inaccuracies.

This map was created by the Brown County Survey Department with funding provided by the Town of Green Bay and the Wisconsin Land Information Program.

© 2022 BROWN COUNTY SURVEY DEPT. GREEN BAY, WI 54301

Plot date: 5/13/2022 Plotted by: CWM

T25N - R22E SECTION 22 GOVT LOT 2 (NORTH)

This is a compilation of records and data located in various county offices and is to be used for reference purposes only. The map is controlled by the field measurements between the corners of the Public Land Survey System and the parcels are mapped from available records which may not precisely fit field conditions. Brown County is not responsible for any inaccuracies.