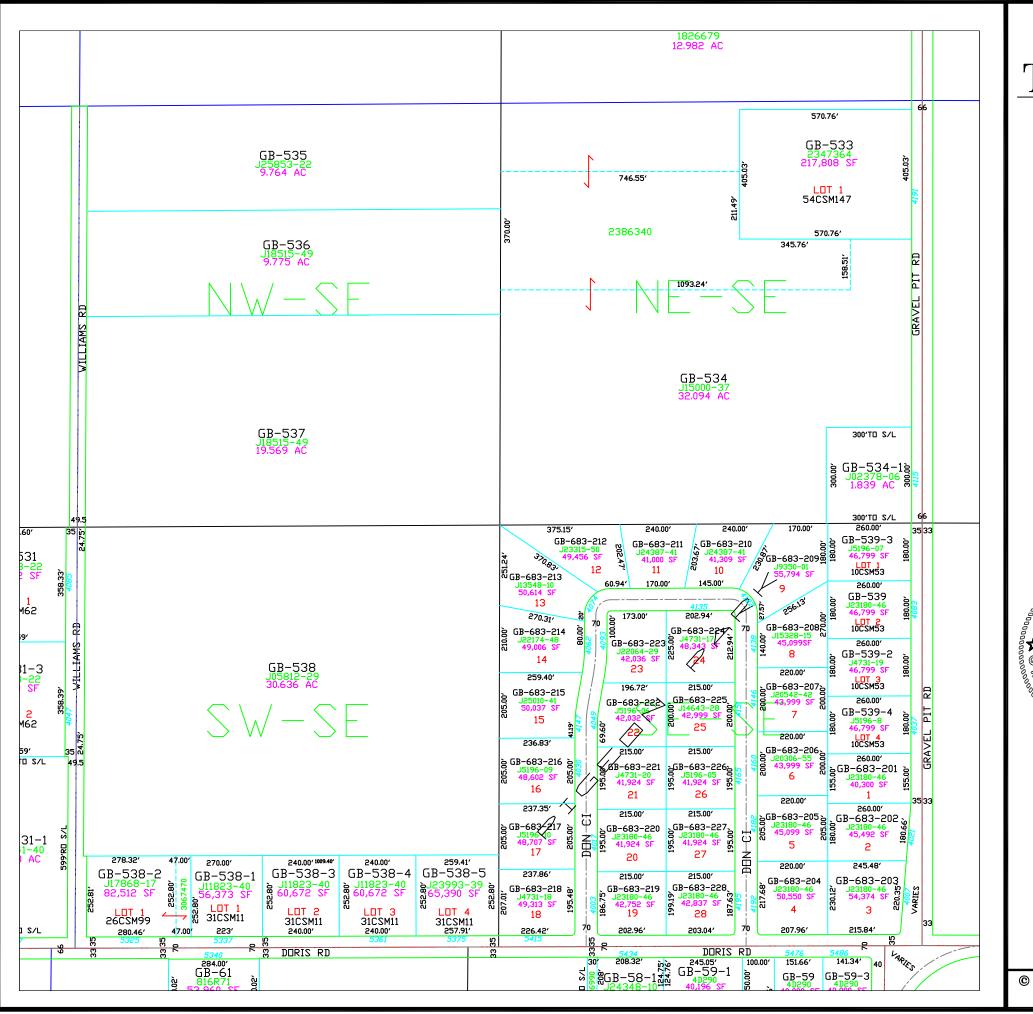

T24N - R22E SECTION 1 SE 1/4

This is a compilation of records and data located in various county offices and is to be used for reference purposes only. The map is controlled by the field measurements between the corners of the Public Land Survey System and the parcels are mapped from available records which may not precisely fit field conditions. Brown County is not responsible for any inaccuracies.

This map was created by the Brown County Survey Department with funding provided by the Town of Green Bay and the Wisconsin Land Information Program.

© 2017 BROWN COUNTY SURVEY DEPT. GREEN BAY, WI 54301

Plot date: 8/25/2017 Plotted by: RLD

T24N - R22E SECTION 22 NE 1/4

This is a compilation of records and data located in various county offices and is to be used for reference purposes only. The map is controlled by the field measurements between the corners of the Public Land Survey System and the parcels are mapped from available records which may not precisely fit field conditions. Brown County is not responsible for any inaccuracies.