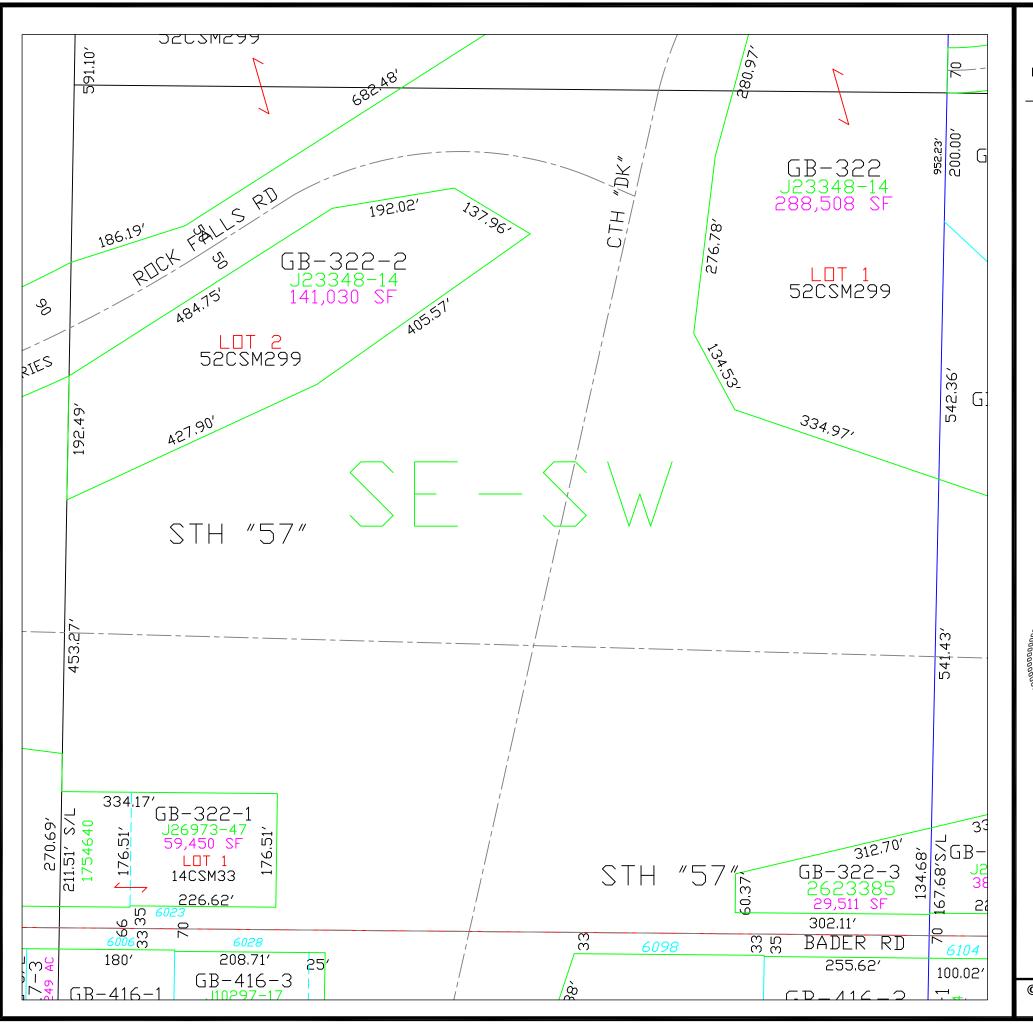

Plot date: 9/25/2018 Plotted by: TLL

T24N - R22E SECTION 1 SW 1/4

This is a compilation of records and data located in various county offices and is to be used for reference purposes only. The map is controlled by the field measurements between the corners of the Public Land Survey System and the parcels are mapped from available records which may not precisely fit field conditions. Brown County is not responsible for any inaccuracies.

This map was created by the Brown County Survey Department with funding provided by the Town of Green Bay and the Wisconsin Land Information Program.

© 2024 BROWN COUNTY SURVEY DEPT. GREEN BAY, WI 54301 Plot date: 4/30/2024 Plotted by: TLL