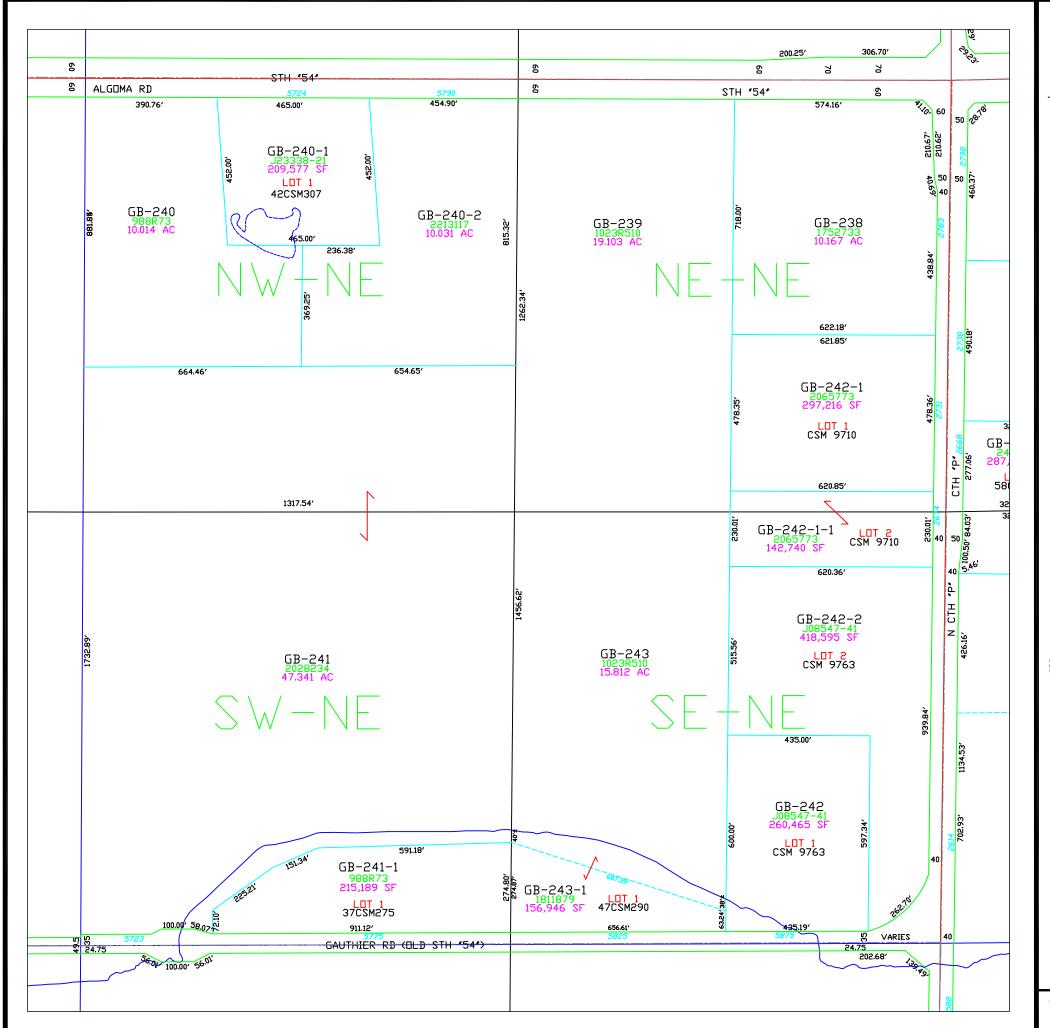

Plot date: 2/23/2005 Plotted by: TLL

T24N - R22E SECTION 1 NE 1/4

1" = 300' 0 75 150 300 600 900

This is a compilation of records and data located in various county offices and is to be used for reference purposes only. The map is controlled by the field measurements between the corners of the Public Land Survey System and the parcels are mapped from available records which may not precisely fit field conditions. Brown County is not responsible for any inaccuracies.