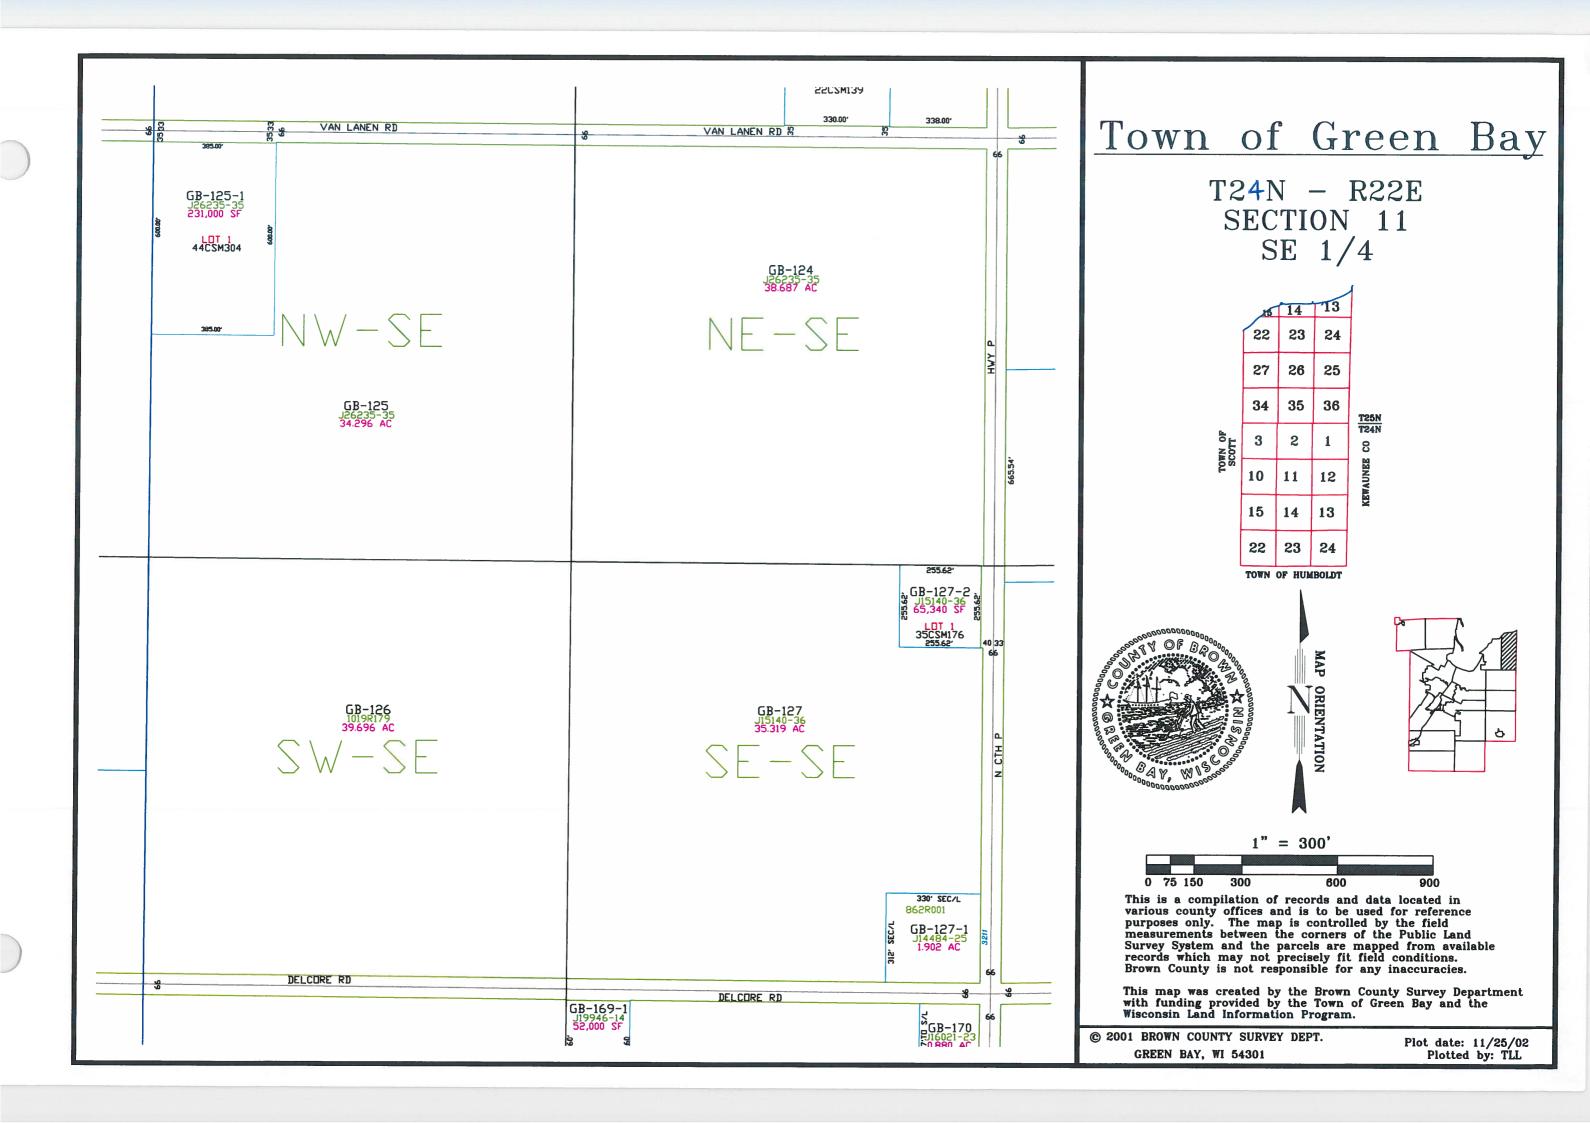

Plot date: 3/27/00 Plotted by: PJF

T24N - R22E SECTION 11 NW 1/4

This is a compilation of records and data located in various county offices and is to be used for reference purposes only. The map is controlled by the field measurements between the corners of the Public Land Survey System and the parcels are mapped from available records which may not precisely fit field conditions. Brown County is not responsible for any inaccuracies.

This map was created by the Brown County Survey Department with funding provided by the Town of Green Bay and the Wisconsin Land Information Program.

© 2020 BROWN COUNTY SURVEY DEPT. GREEN BAY, WI 54301

Plot date: 1/22/2021 Plotted by: CWM

T24N - R22E SECTION 11 SW 1/4

This is a compilation of records and data located in various county offices and is to be used for reference purposes only. The map is controlled by the field measurements between the corners of the Public Land Survey System and the parcels are mapped from available records which may not precisely fit field conditions. Brown County is not responsible for any inaccuracies.