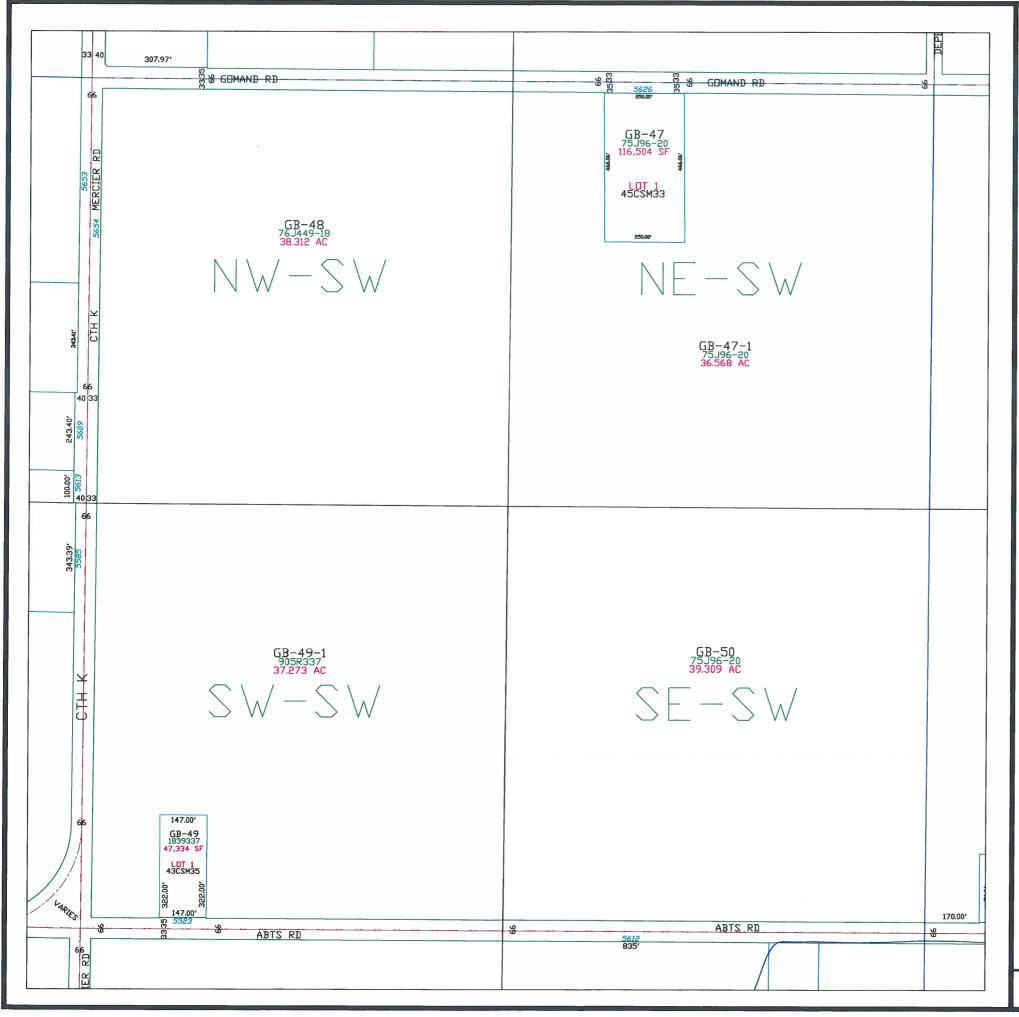

# Town of Green Bay T24N - R22E

This is a compilation of records and data located in various county offices and is to be used for reference purposes only. The map is controlled by the field measurements between the corners of the Public Land Survey System and the parcels are mapped from available records which may not precisely fit field conditions. Brown County is not responsible for any inaccuracies.

This map was created by the Brown County Survey Department with funding provided by the Town of Green Bay and the Wisconsin Land Information Program.

© 2005 BROWN COUNTY SURVEY DEPT.

GREEN BAY, WI 54301

Plot date: 2/23/2005 Plotted by: TLL

T24N - R22E SECTION 1 NE 1/4

1" = 300' 0 75 150 300 600 900

This is a compilation of records and data located in various county offices and is to be used for reference purposes only. The map is controlled by the field measurements between the corners of the Public Land Survey System and the parcels are mapped from available records which may not precisely fit field conditions. Brown County is not responsible for any inaccuracies.