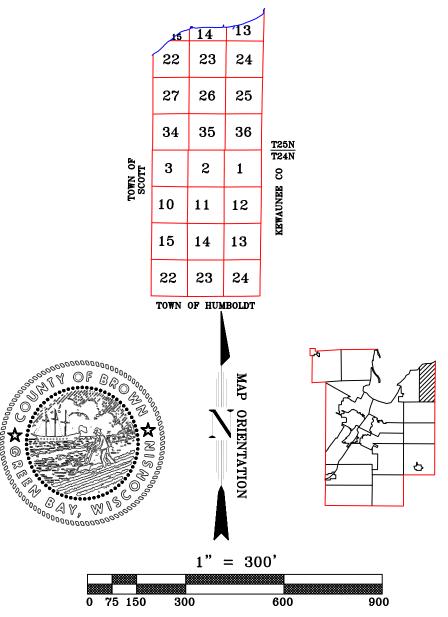

# Town of Green Bay T25N - R22E

This is a compilation of records and data located in various county offices and is to be used for reference purposes only. The map is controlled by the field measurements between the corners of the Public Land Survey System and the parcels are mapped from available records which may not precisely fit field conditions. Brown County is not responsible for any inaccuracies.

# Town of Green Bay T24N - R22E

This is a compilation of records and data located in various county offices and is to be used for reference purposes only. The map is controlled by the field measurements between the corners of the Public Land Survey System and the parcels are mapped from available records which may not precisely fit field conditions. Brown County is not responsible for any inaccuracies.