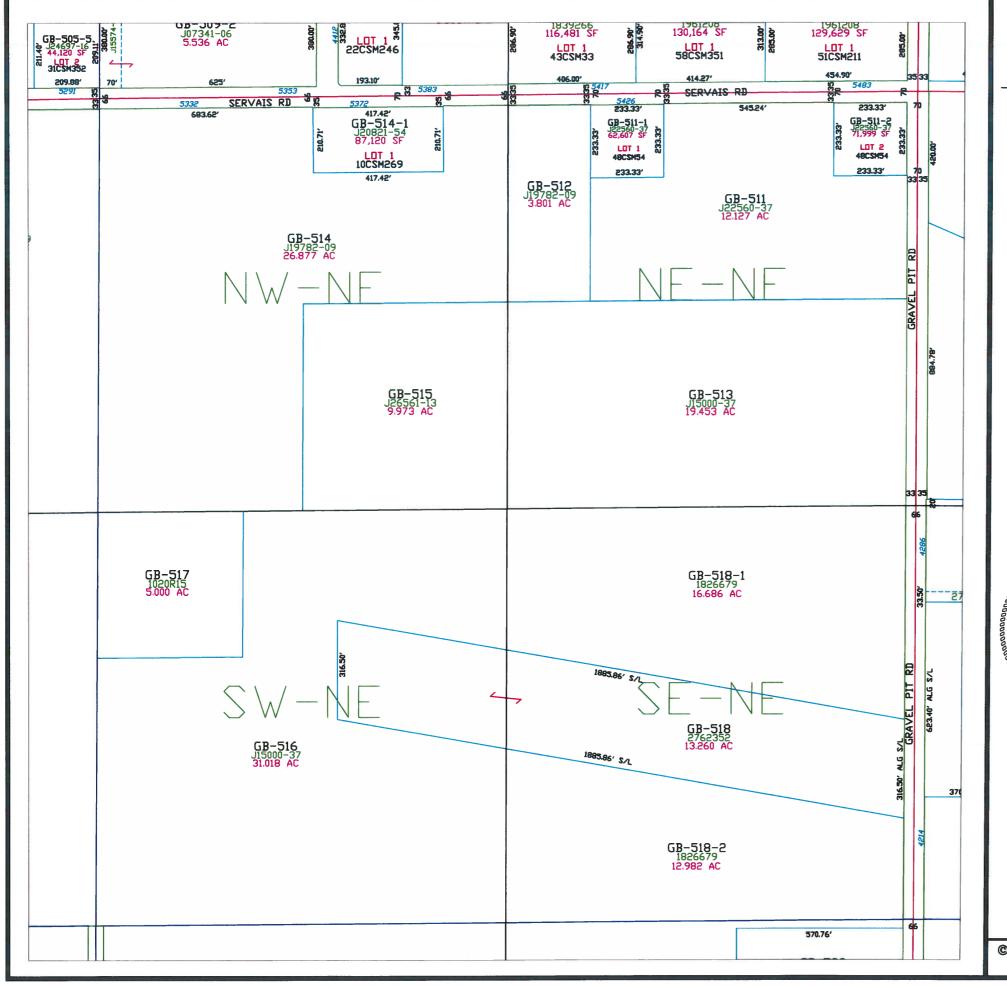

n of Green Bay and the Wisconsin Land Information Program.

© 2007 BROWN COUNTY SURVEY DEPT. GREEN BAY, WI 54301

Plot date: 7/9/07 Plotted by: DAP



T25N - R22E SECTION 27 SE1/4



This is a compilation of records and data located in various county offices and is to be used for reference purposes only. The map is controlled by the field measurements between the corners of the Public Land Survey System and the parcels are mapped from available records which may not precisely fit field conditions. Brown County is not responsible for any inaccuracies.

This map was created by the Brown County Survey Department with funding provided by the Town of Green Bay and the Wisconsin Land Information Program.

© 2013 BROWN COUNTY SURVEY DEPT. GREEN BAY, WI 54301

Plot date: 1/3/2014 Plotted by: DAP



T25N - R22E SECTION 34 NE 1/4



This is a compilation of records and data located in various county offices and is to be used for reference purposes only. The map is controlled by the field measurements between the corners of the Public Land Survey System and the parcels are mapped from available records which may not precisely fit field conditions. Brown County is not responsible for any inaccuracies.

This map was created by the Brown County Survey Department with funding provided by the Town of Green Bay and the Wisconsin Land Information Program.

© 2016 BROWN COUNTY SURVEY DEPT. GREEN BAY, WI 54301

Plot date: 10/17/2016 Plotted by: TLL



T25N - R22E SECTION 34 NW 1/4



This is a compilation of records and data located in various county offices and is to be used for reference pur