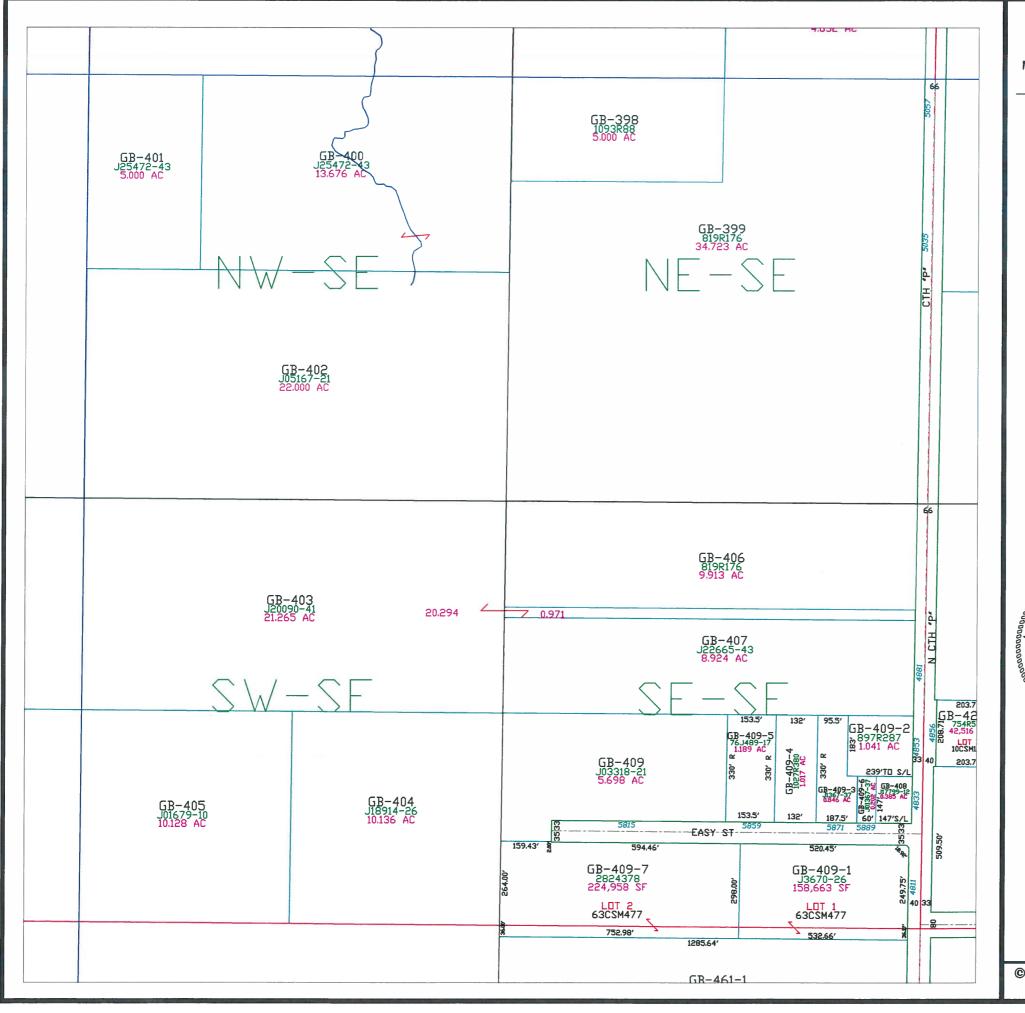

T24N - R22E SECTION 1 SE 1/4

This is a compilation of records and data located in various county offices and is to be used for reference purposes only. The map is controlled by the field measurements between the corners of the Public Land Survey System and the parcels are mapped from available records which may not precisely fit field conditions. Brown County is not responsible for any inaccuracies.