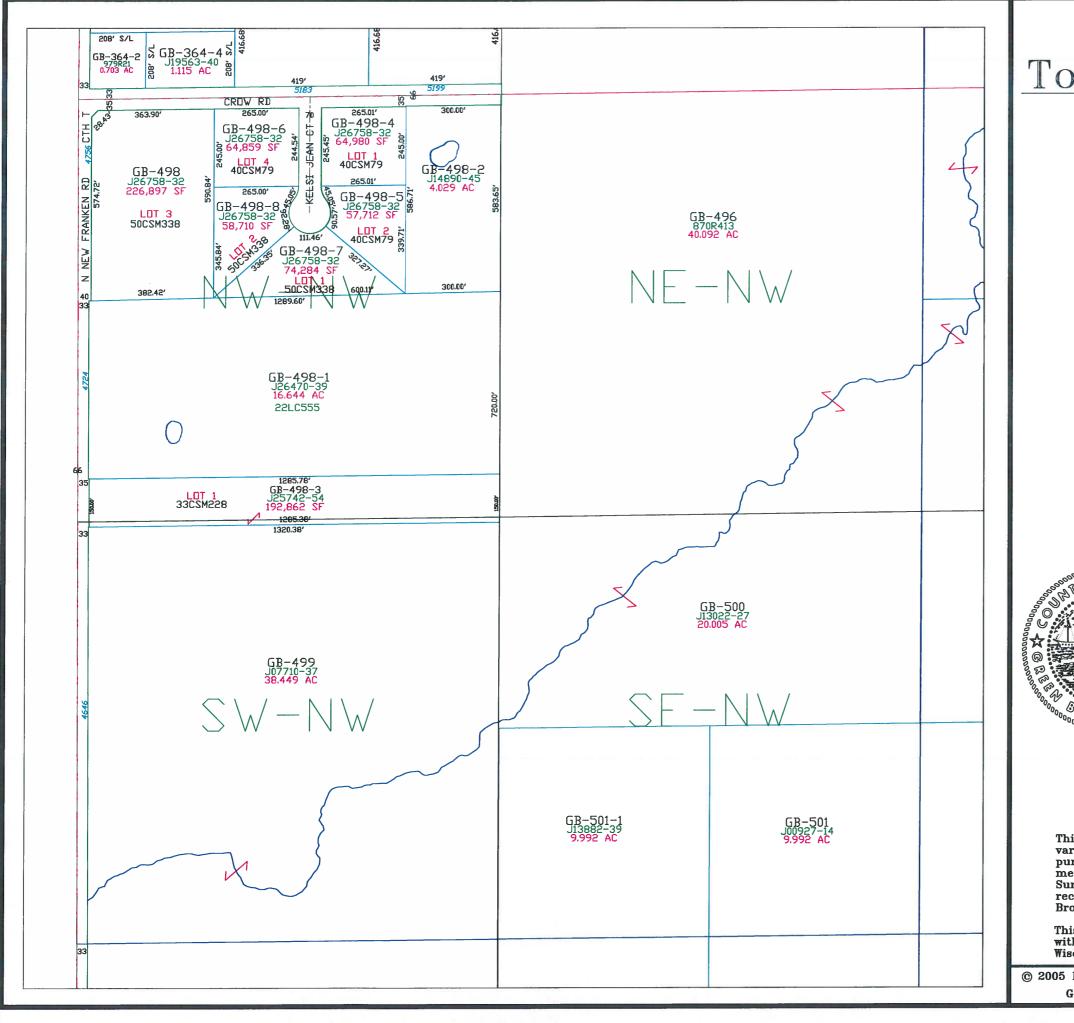

Plot date: 7/3/00 Plotted by: DAP

T24N - R22E SECTION 1 NW1/4

This is a compilation of records and data located in various county offices and is to be used for reference purposes only. The map is controlled by the field measurements between the corners of the Public Land Survey System and the parcels are mapped from available records which may not precisely fit field conditions. Brown County is not responsible for any inaccuracies.

This map was created by the Brown County Survey Department with funding provided by the Town of Green Bay and the Wisconsin Land Information Program.

© 2018 BROWN COUNTY SURVEY DEPT.

GREEN BAY, WI 54301

Plot date: 9/25/2018 Plotted by: TLL

T24N - R22E SECTION 1 SW 1/4

This is a compilation of records and data located in various county offices and is to be used for reference purposes only. The map is controlled by the field measurements between the corners of the Public Land Survey System and the parcels are mapped from available records which may not precisely fit field conditions. Brown County is not responsible for any inaccuracies.