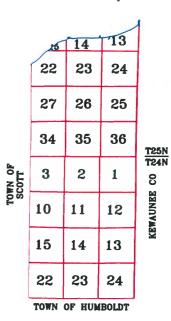

# Town of Green Bay T25N - R22E

This is a compilation of records and data located in various county offices and is to be used for reference purposes only. The map is controlled by the field measurements between the corners of the Public Land Survey System and the parcels are mapped from available records which may not precisely fit field conditions. Brown County is not responsible for any inaccuracies.

# Town of Green Bay T24N - R22E

This is a compilation of records and data located in various county offices and is to be used for reference purposes only. The map is controlled by the field measurements between the corners of the Public Land Survey System and the parcels are mapped from available records which may not precisely fit field conditions. Brown County is not responsible for any inaccuracies.