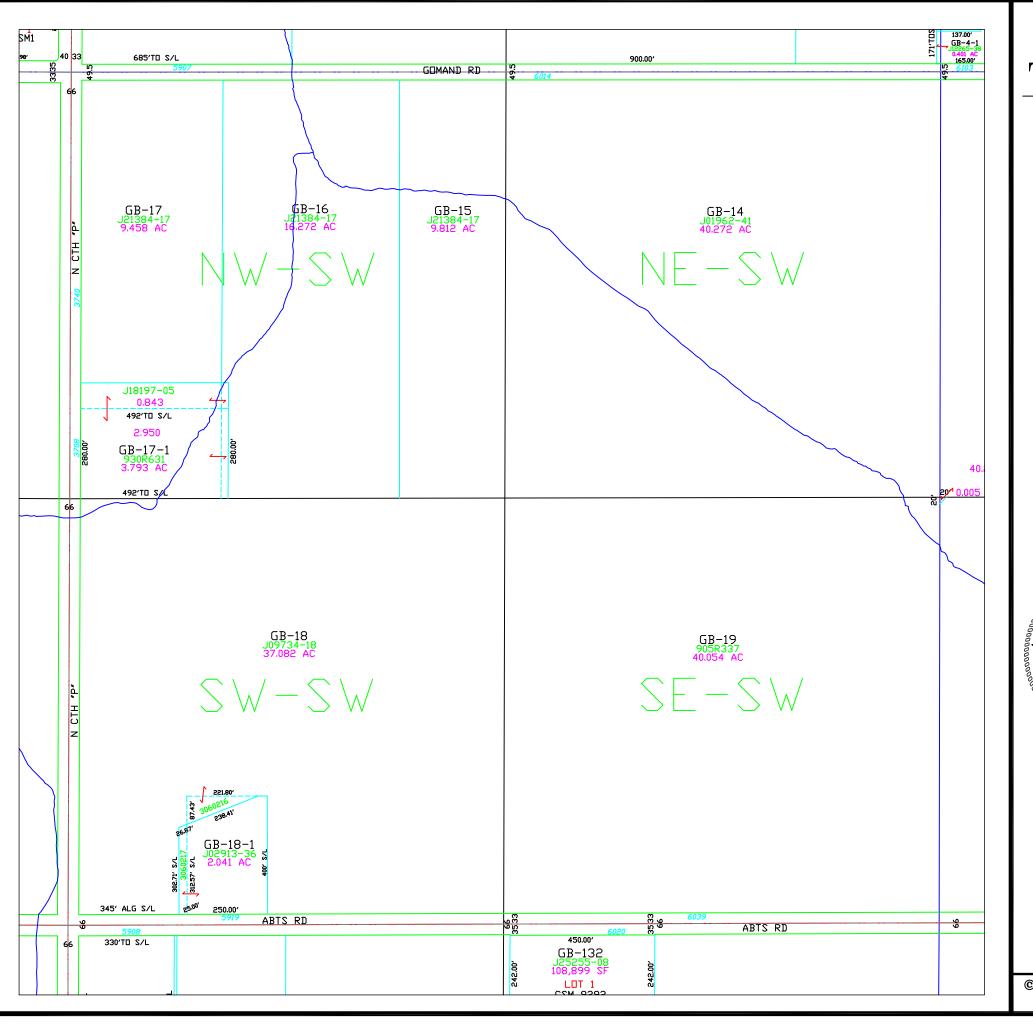

Plot date: 7/3/00 Plotted by: DAP

T24N - R22E SECTION 1 NW1/4

This is a compilation of records and data located in various county offices and is to be used for reference purposes only. The map is controlled by the field measurements between the corners of the Public Land Survey System and the parcels are mapped from available records which may not precisely fit field conditions. Brown County is not responsible for any inaccuracies.

This map was created by the Brown County Survey Department with funding provided by the Town of Green Bay and the Wisconsin Land Information Program.

© 2018 BROWN COUNTY SURVEY DEPT.

GREEN BAY, WI 54301

Plot date: 9/25/2018 Plotted by: TLL

T24N - R22E SECTION 1 SW 1/4

This is a compilation of records and data located in various county offices and is to be used for reference purposes only. The map is controlled by the field measurements between the corners of the Public Land Survey System and the parcels are mapped from available records which may not precisely fit field conditions. Brown County is not responsible for any inaccuracies.