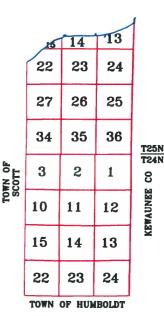

# Town of Green Bay T25N - R22E

This is a compilation of records and data located in various county offices and is to be used for reference purposes only. The map is controlled by the field measurements between the corners of the Public Land Survey System and the parcels are mapped from available records which may not precisely fit field conditions. Brown County is not responsible for any inaccuracies.

# Town of Green Bay T24N - R22E

This is a compilation of records and data located in various county offices and is to be used for reference purposes only. The map is controlled by the field measurements between the corners of the Public Land Survey System and the parcels are mapped from available records which may not precisely fit field conditions. Brown County is not responsible for any inaccuracies.