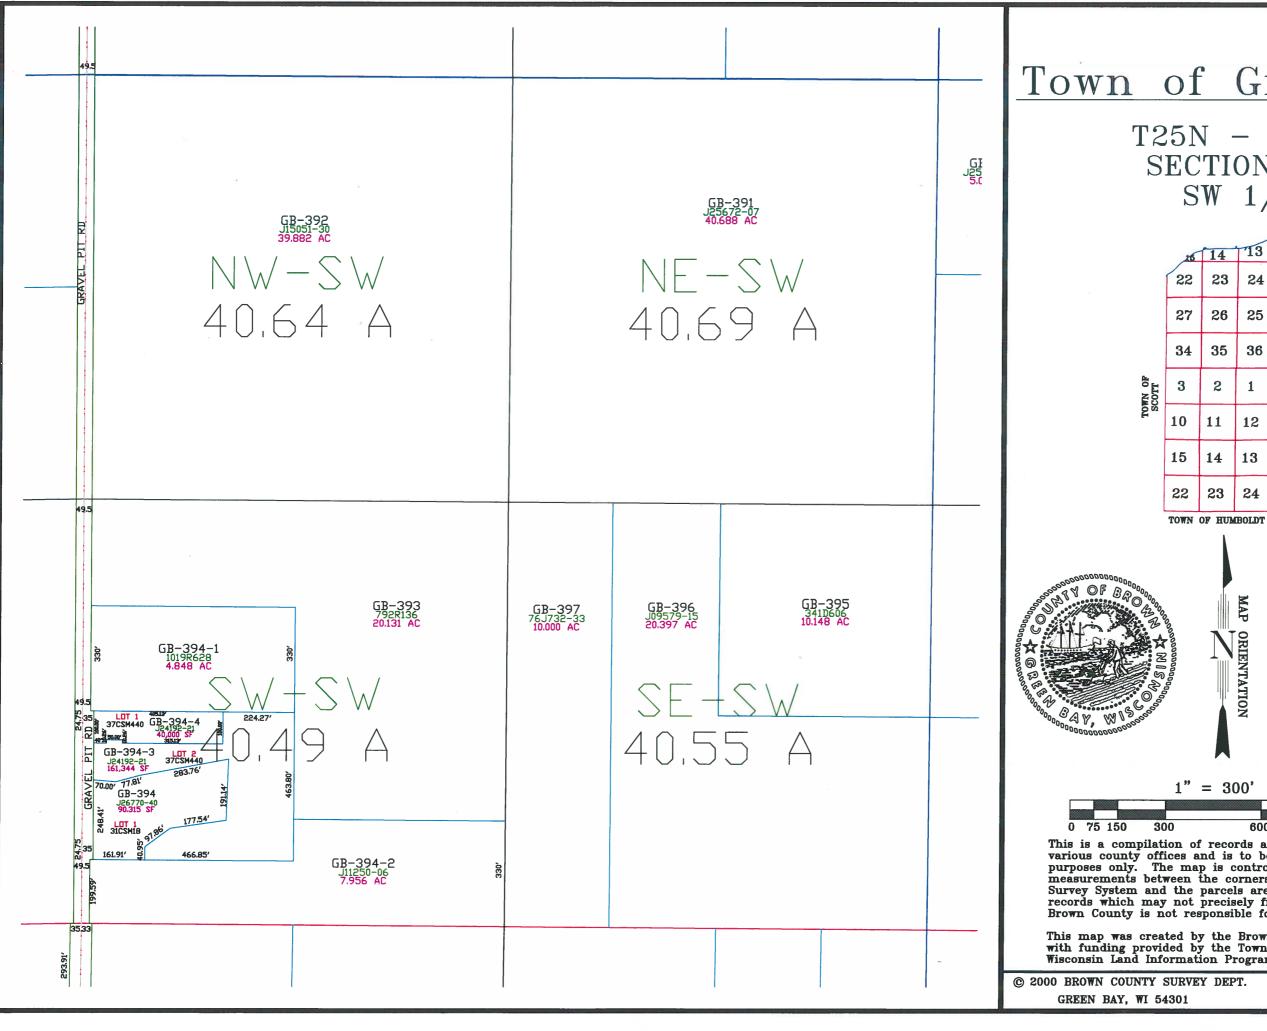

Plot date: 9/25/2018 Plotted by: TLL

T24N - R22E SECTION 1 SW 1/4

This is a compilation of records and data located in various county offices and is to be used for reference purposes only. The map is controlled by the field measurements between the corners of the Public Land Survey System and the parcels are mapped from available records which may not precisely fit field conditions. Brown County is not responsible for any inaccuracies.

This map was created by the Brown County Survey Department with funding provided by the Town of Green Bay and the Wisconsin Land Information Program.

© 2024 BROWN COUNTY SURVEY DEPT. GREEN BAY, WI 54301 Plot date: 4/30/2024 Plotted by: TLL