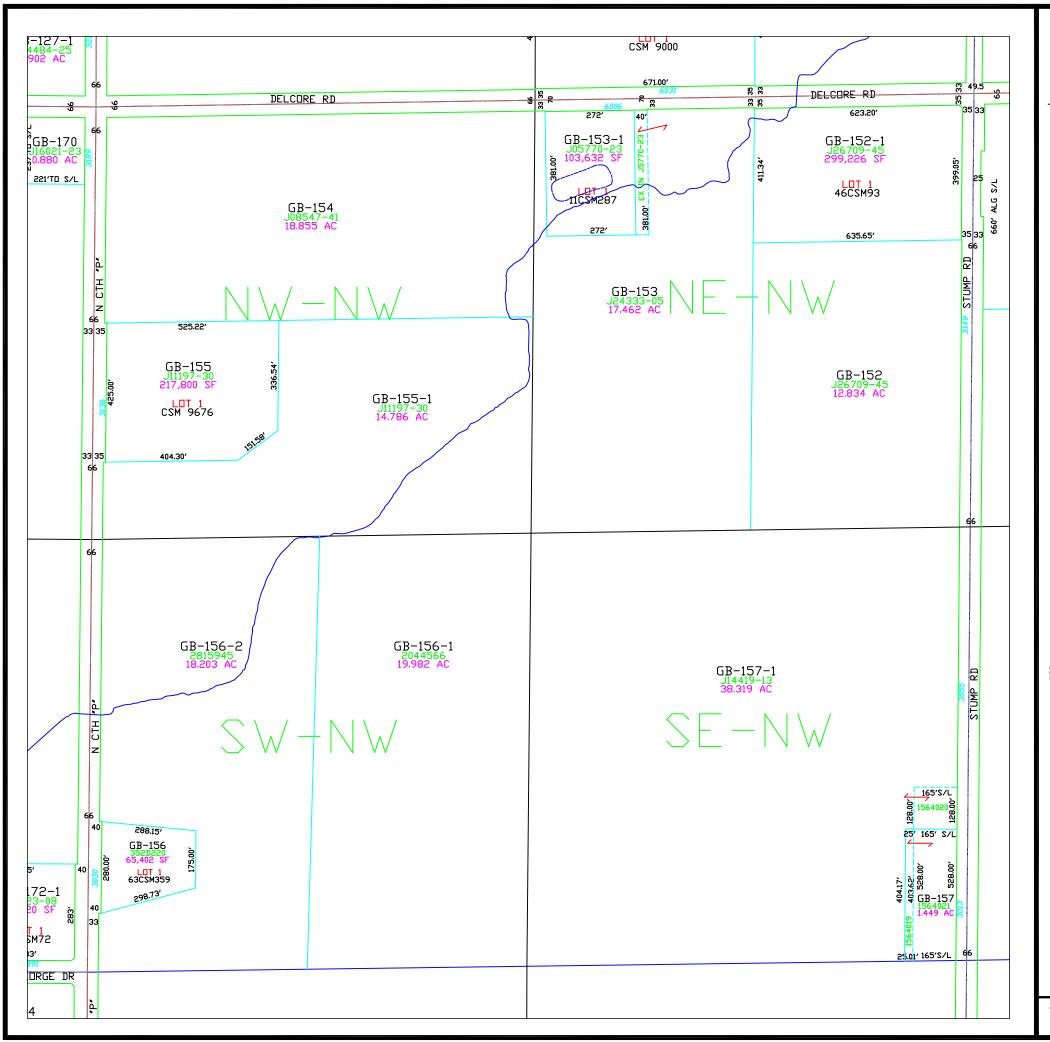

Plot date: 3/27/00 Plotted by: PJF

T24N - R22E SECTION 13 NW 1/4

This is a compilation of records and data located in various county offices and is to be used for reference purposes only. The map is controlled by the field measurements between the corners of the Public Land Survey System and the parcels are mapped from available records which may not precisely fit field conditions. Brown County is not responsible for any inaccuracies.