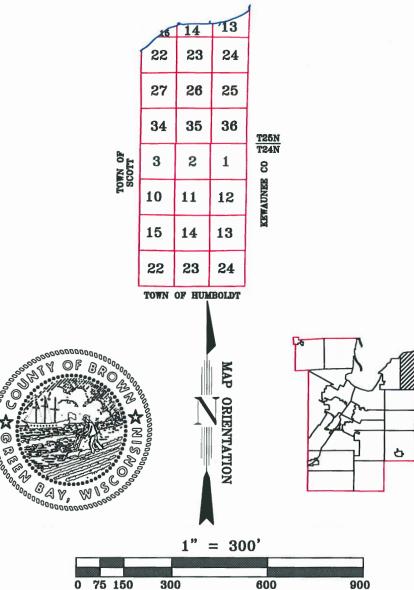

Plot date: 2/23/2005 Plotted by: TLL

T24N - R22E SECTION 1 NE 1/4

1" = 300' 0 75 150 300 600 900

This is a compilation of records and data located in various county offices and is to be used for reference purposes only. The map is controlled by the field measurements between the corners of the Public Land Survey System and the parcels are mapped from available records which may not precisely fit field conditions. Brown County is not responsible for any inaccuracies.

This map was created by the Brown County Survey Department with funding provided by the Town of Green Bay and the Wisconsin Land Information Program.

© 2001 BROWN COUNTY SURVEY DEPT.

GREEN BAY, WI 54301

Plot date: 7/3/00 Plotted by: DAP

T24N - R22E SECTION 1 NW1/4

This is a compilation of records and data located in various county offices and is to be used for reference purposes only. The map is controlled by the field measurements between the corners of the Public Land Survey System and the parcels are mapped from available records which may not precisely fit field conditions. Brown County is not responsible for any inaccuracies.