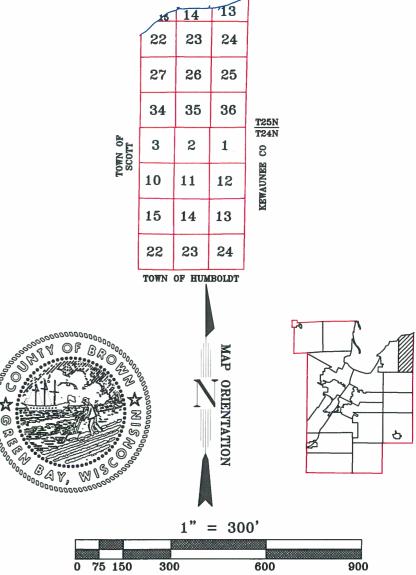

Plot date: 2/23/2005 Plotted by: TLL

T24N - R22E SECTION 1 NE 1/4

1" = 300' 0 75 150 300 600 900

This is a compilation of records and data located in various county offices and is to be used for reference purposes only. The map is controlled by the field measurements between the corners of the Public Land Survey System and the parcels are mapped from available records which may not precisely fit field conditions. Brown County is not responsible for any inaccuracies.