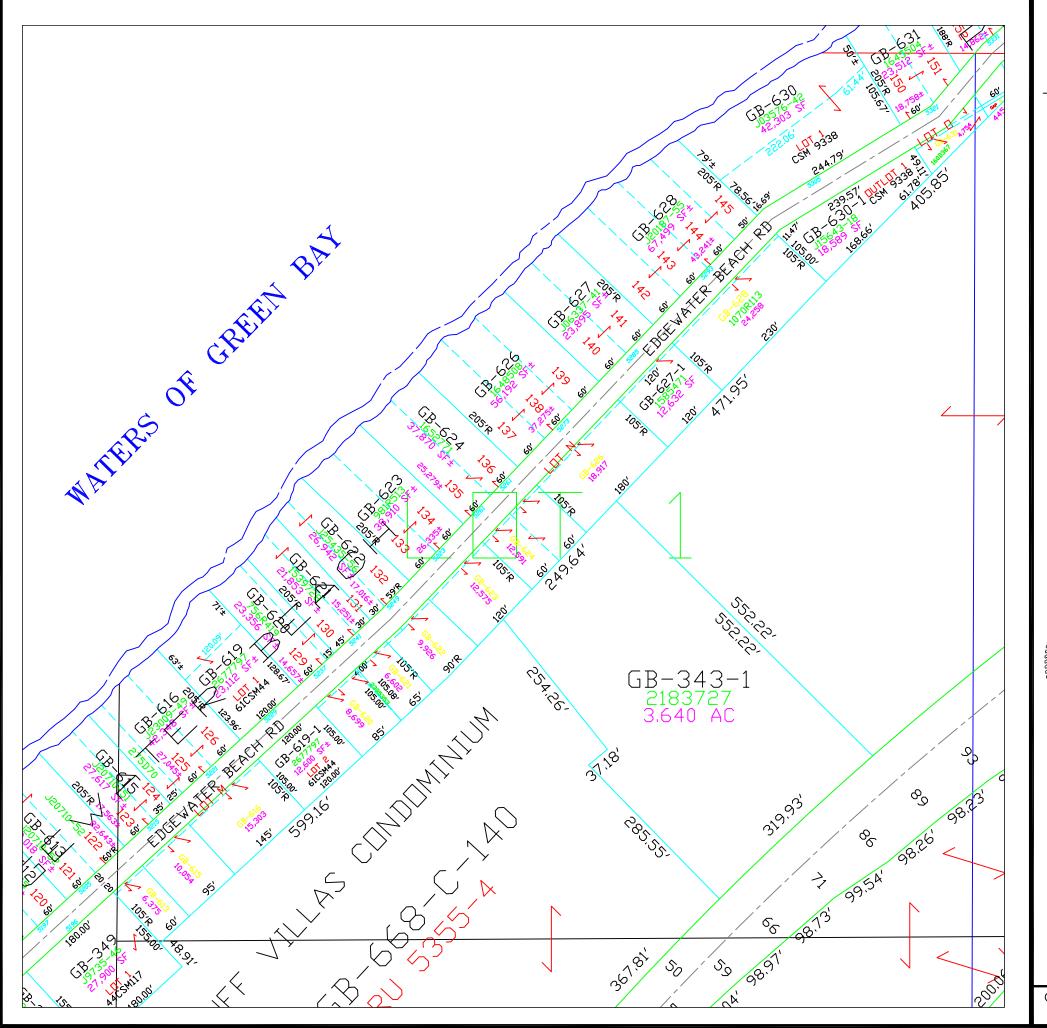

Green Bay and the Wisconsin Land Information Program.

© 2022 BROWN COUNTY SURVEY DEPT. GREEN BAY, WI 54301

Plot date: 1/18/2023 Plotted by: CWM



T25N - R22E SECTION 22 NE 1/4



This is a compilation of records and data located in various county offices and is to be used for reference purposes only. The map is controlled by the field measurements between the corners of the Public Land Survey System and the parcels are mapped from available records which may not precisely fit field conditions. Brown County is not responsible for any inaccuracies.

This map was created by the Brown County Survey Department with funding provided by the Town of Green Bay and the Wisconsin Land Information Program.

© 2022 BROWN COUNTY SURVEY DEPT. GREEN BAY, WI 54301

Plot date: 5/13/2022 Plotted by: CWM



#### T25N - R22E SECTION 22 GOVT LOT 1



This is a compilation of records and data located in various county offices and is to be used for reference purposes only. The map is controlled by the field measurements between the corners of the Public Land Survey System and the parcels are mapped from available records which may not precisely fit field conditions. Brown County is not responsible for any inaccuracies.

This map was created by the Brown County Survey Department with funding provided by the Town of Green Bay and the Wisconsin Land Information Program.

© 2022 BROWN COUNTY SURVEY DEPT. GREEN BAY, WI 54301

Plot date: 5/13/2022 Plotted by: CWM



T25N - R22E SECTION 22 GOVT LOT 2 (NORTH)



This is a compilation of records and data located in various county offices and is to be us