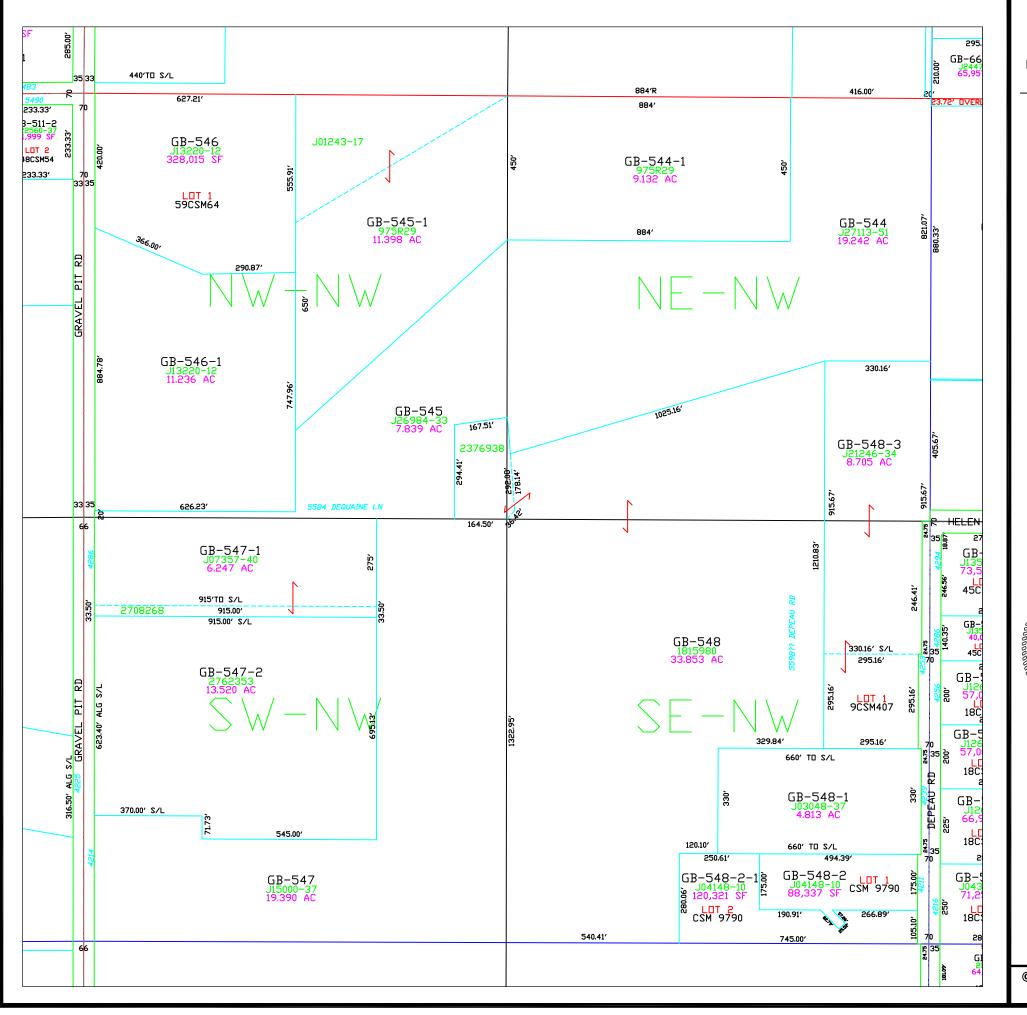

T25N - R22E SECTION 22 SE1/4 - NW 1/4

This is a compilation of records and data located in various county offices and is to be used for reference purposes only. The map is controlled by the field measurements between the corners of the Public Land Survey System and the parcels are mapped from available records which may not precisely fit field conditions. Brown County is not responsible for any inaccuracies.

This map was created by the Brown County Survey Department with funding provided by the Town of Green Bay and the Wisconsin Land Information Program.

© 2023 BROWN COUNTY SURVEY DEPT. GREEN BAY, WI 54301 Plot date: 6/7/2023 Plotted by: TLL