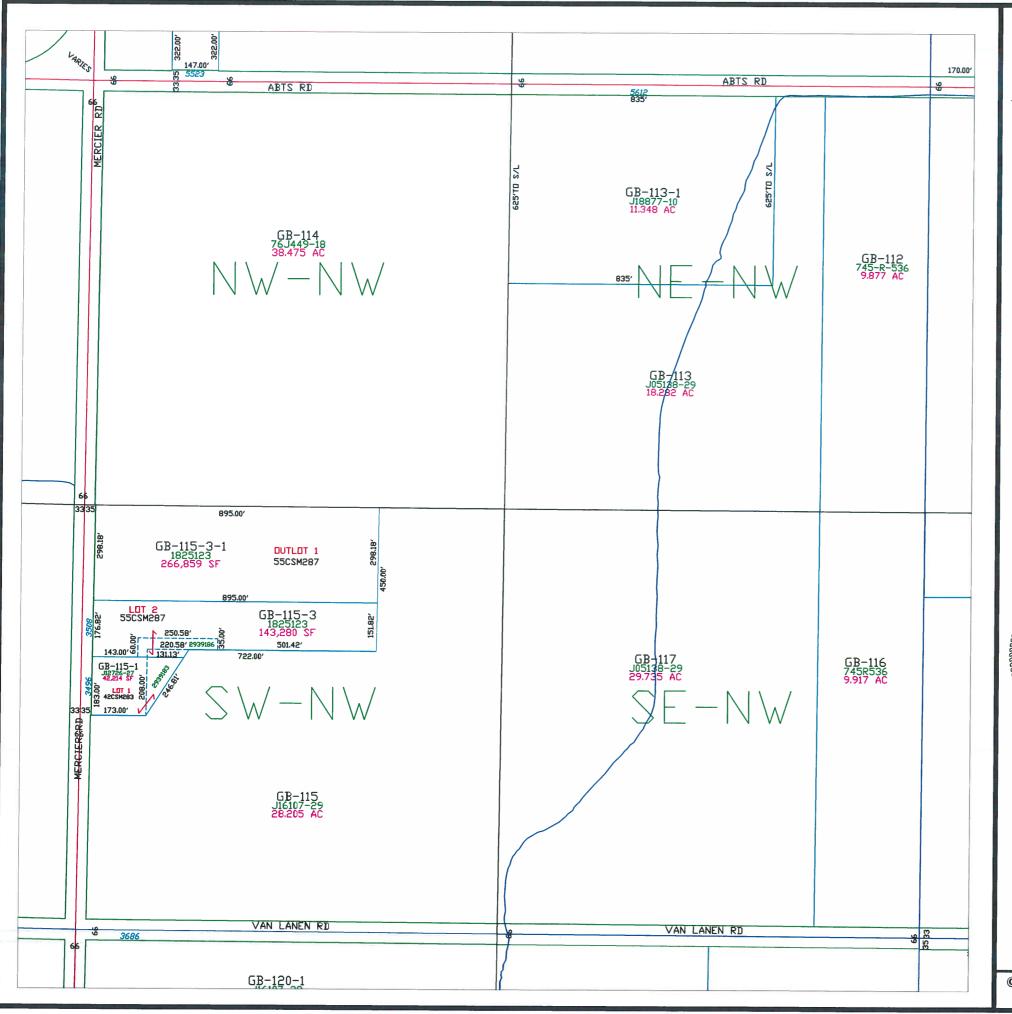

Plot date: 7/3/00 Plotted by: DAP

T24N - R22E SECTION 1 NW1/4

This is a compilation of records and data located in various county offices and is to be used for reference purposes only. The map is controlled by the field measurements between the corners of the Public Land Survey System and the parcels are mapped from available records which may not precisely fit field conditions. Brown County is not responsible for any inaccuracies.

This map was created by the Brown County Survey Department with funding provided by the Town of Green Bay and the Wisconsin Land Information Program.

© 2018 BROWN COUNTY SURVEY DEPT.

GREEN BAY, WI 54301

Plot date: 9/25/2018 Plotted by: TLL

T24N - R22E SECTION 1 SW 1/4

This is a compilation of records and data located in various county offices and is to be used for reference purposes only. The map is controlled by the field measurements between the corners of the Public Land Survey System and the parcels are mapped from available records which may not precisely fit field conditions. Brown County is not responsible for any inaccuracies.