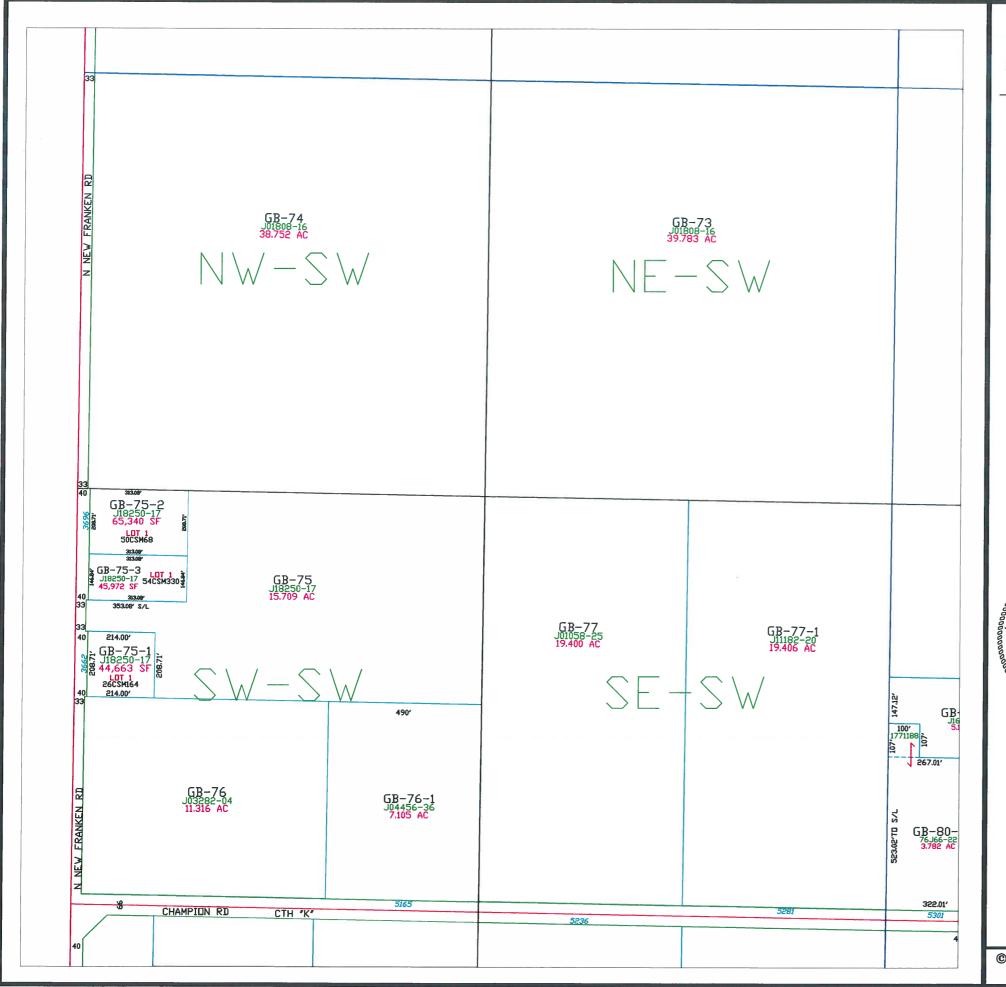

# Town of Green Bay T24N - R22E

This is a compilation of records and data located in various county offices and is to be used for reference purposes only. The map is controlled by the field measurements between the corners of the Public Land Survey System and the parcels are mapped from available records which may not precisely fit field conditions. Brown County is not responsible for any inaccuracies.

This map was created by the Brown County Survey Department with funding provided by the Town of Green Bay and the Wisconsin Land Information Program.

© 2005 BROWN COUNTY SURVEY DEPT.

GREEN BAY, WI 54301

Plot date: 2/23/2005 Plotted by: TLL

T24N - R22E SECTION 1 NE 1/4

1" = 300' 0 75 150 300 600 900

This is a compilation of records and data located in various county offices and is to be used for reference purposes only. The map is controlled by the field measurements between the corners of the Public Land Survey System and the parcels are mapped from available records which may not precisely fit field conditions. Brown County is not responsible for any inaccuracies.