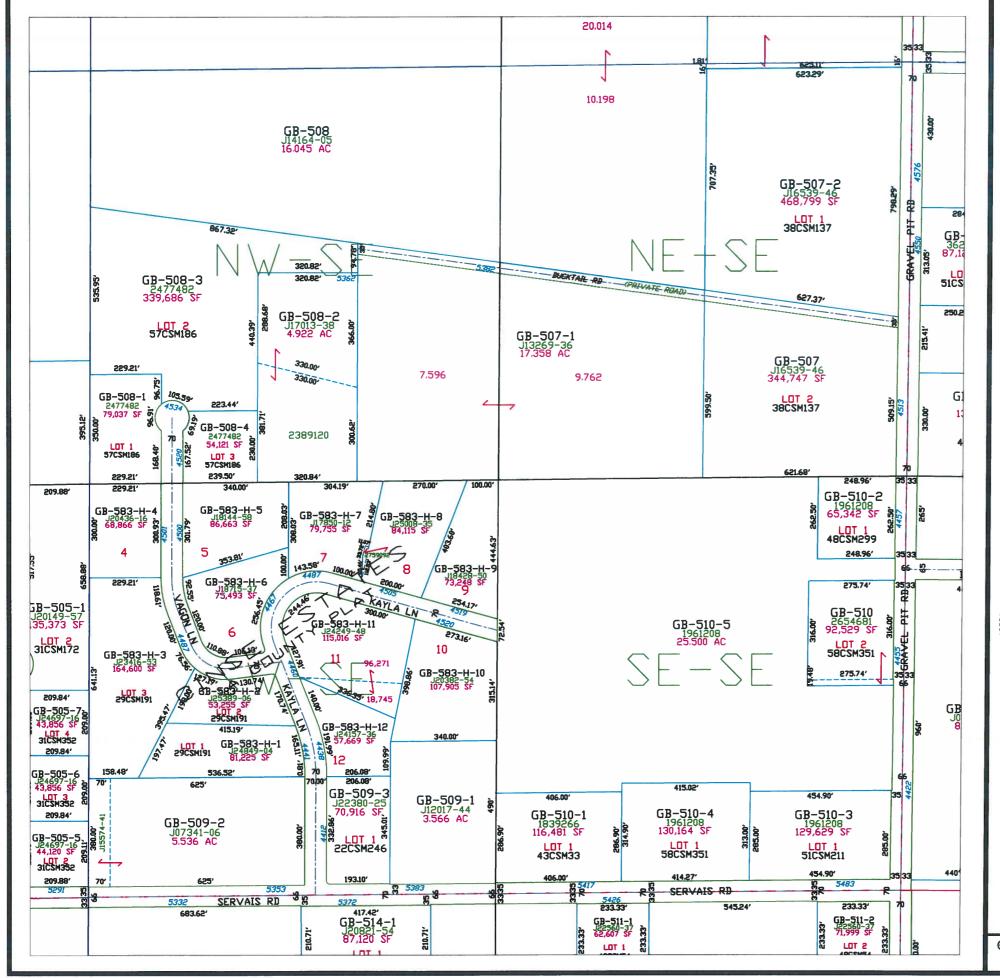

T25N - R22E SECTION 22 SE1/4 - NW 1/4

This is a compilation of records and data located in various county offices and is to be used for reference purposes only. The map is controlled by the field measurements between the corners of the Public Land Survey System and the parcels are mapped from available records which may not precisely fit field conditions. Brown County is not responsible for any inaccuracies.

This map was created by the Brown County Survey Department with funding provided by the Town of Green Bay and the Wisconsin Land Information Program.

© 2023 BROWN COUNTY SURVEY DEPT. GREEN BAY, WI 54301 Plot date: 6/7/2023 Plotted by: TLL

T25N - R22E SECTION 22 SW1/4

This is a compilation of records and data located in various county offices and is to be used for reference purposes only. The map is controlled by the field measurements between the corners of the Public Land Survey System and the parcels are mapped from available records which may not precisely fit field conditions. Brown County is not responsible for any inaccuracies.

T25N - R22E SECTION 22 SE 1/4

This is a compilation of records and data located in various county offices and is to be used for reference purposes only. The map is controlled by the field measurements between the corners of the Public Land Survey System and the parcels are mapped from available records which may not precisely fit field conditions. Brown County is not responsible for any inaccuracies.

This map was created by the Brown County Survey Department with funding provided by the Town of Green Bay and the Wisconsin Land Information Program.

© 2000 BROWN COUNTY SURVEY DEPT.

GREEN BAY, WI 54301