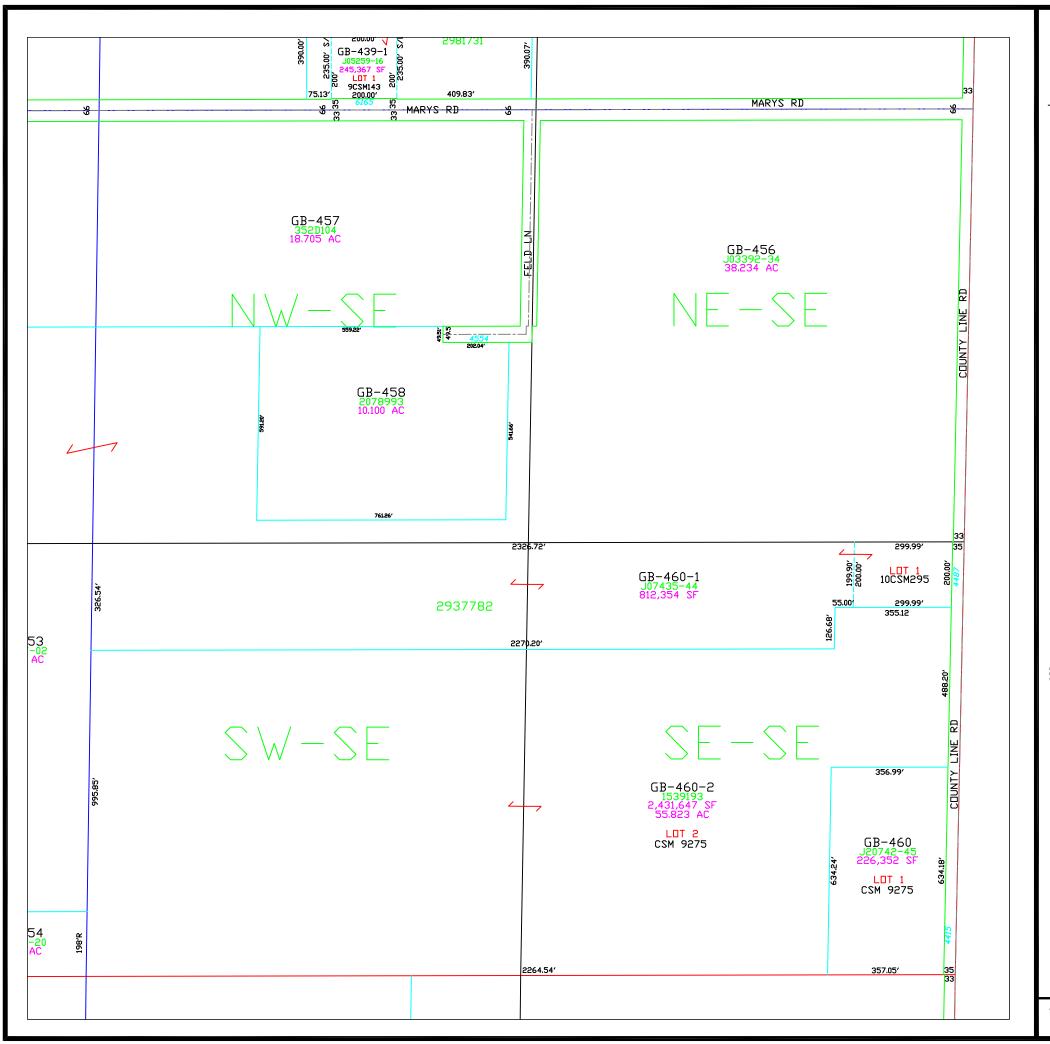

T24N - R22E SECTION 1 SE 1/4

This is a compilation of records and data located in various county offices and is to be used for reference purposes only. The map is controlled by the field measurements between the corners of the Public Land Survey System and the parcels are mapped from available records which may not precisely fit field conditions. Brown County is not responsible for any inaccuracies.

This map was created by the Brown County Survey Department with funding provided by the Town of Green Bay and the Wisconsin Land Information Program.

© 2017 BROWN COUNTY SURVEY DEPT. GREEN BAY, WI 54301