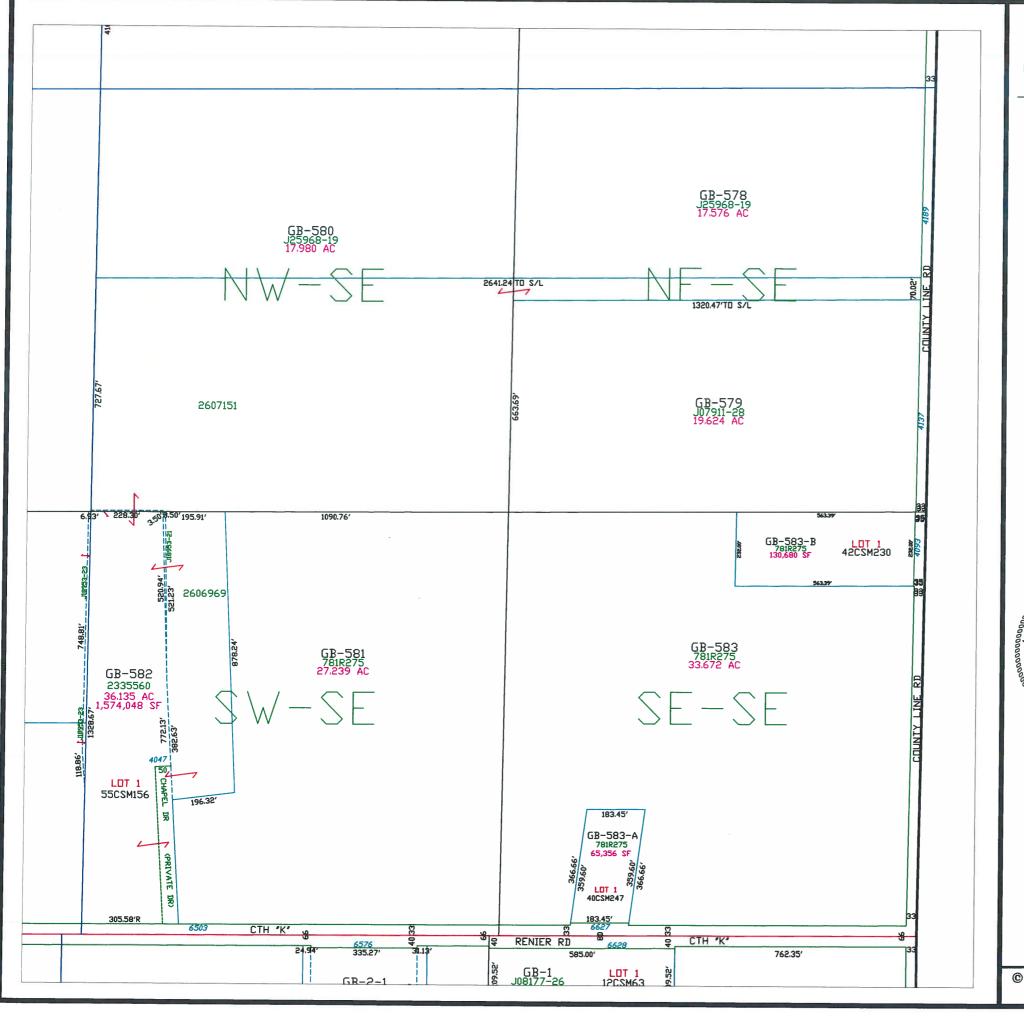

Green Bay and the Wisconsin Land Information Program.

© 2012 BROWN COUNTY SURVEY DEPT. GREEN BAY, WI 54301 Plot date: 2/7/13 Plotted by: DAP



T25N - R22E SECTION 36 NW 1/4



This is a compilation of records and data located in various county offices and is to be used for reference purposes only. The map is controlled by the field measurements between the corners of the Public Land Survey System and the parcels are mapped from available records which may not precisely fit field conditions. Brown County is not responsible for any inaccuracies.

This map was created by the Brown County Survey Department with funding provided by the Town of Green Bay and the Wisconsin Land Information Program.

© 2016 BROWN COUNTY SURVEY DEPT. GREEN BAY, WI 54301

Plot date: 10/11/2016 Plotted by: TLL





T25N - R22E SECTION 36 SE 1/4

22

23



This is a compilation of records and data located in various county offices and is to be used for reference purposes only. The map is controlled by the field measurements between the corners of the Public Land Survey System and the parcels are mapped from available records which may not precisely fit field conditions. Brown County is not responsible for any inaccuracies.

This map was created by the Brown County Survey Department with funding provided by the Town of Green Bay and the Wisconsin Land Information Program.

© 2020 BROWN COUNTY SURVEY DEPT. GREEN BAY, WI 54301

Plot date: 3/2/2021 Plotted by: TLL