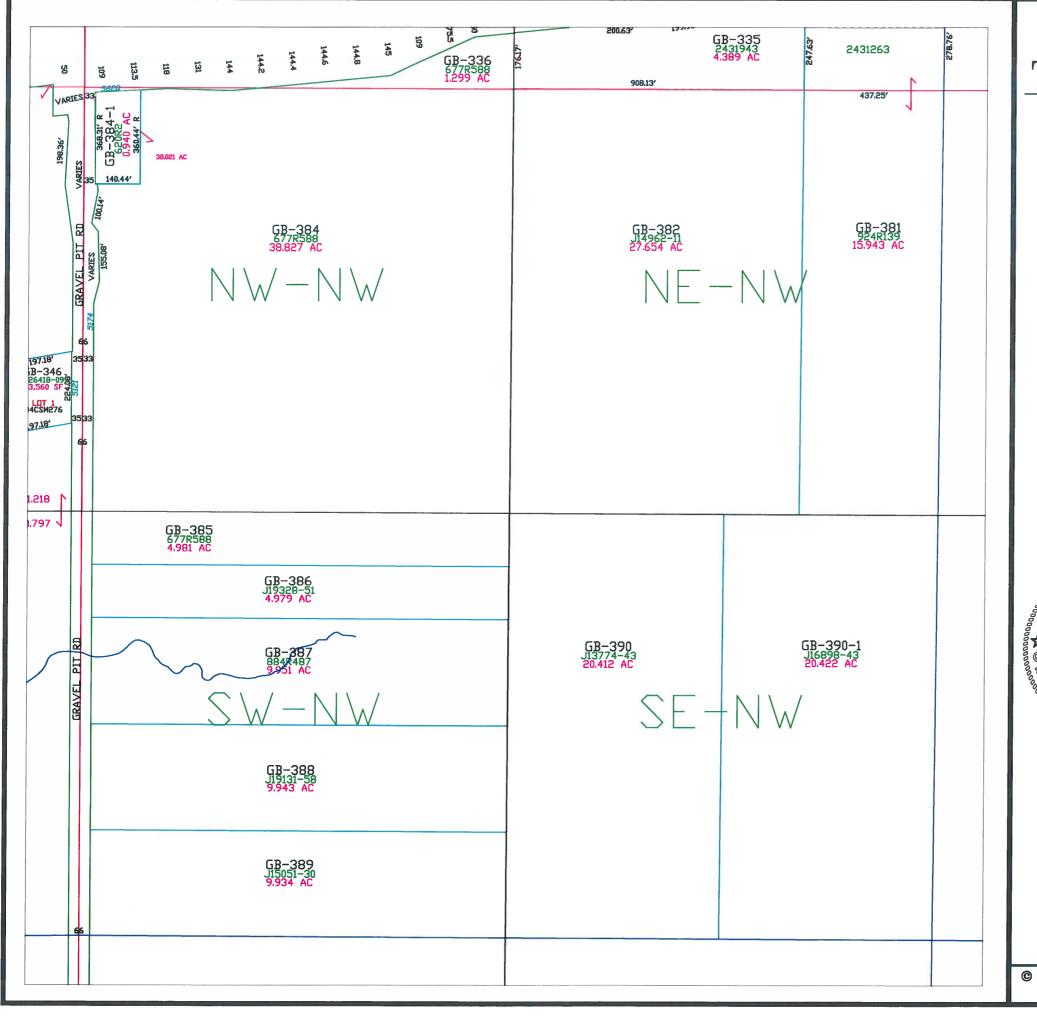

Plot date: 7/3/00 Plotted by: DAP

T24N - R22E SECTION 1 NW1/4

This is a compilation of records and data located in various county offices and is to be used for reference purposes only. The map is controlled by the field measurements between the corners of the Public Land Survey System and the parcels are mapped from available records which may not precisely fit field conditions. Brown County is not responsible for any inaccuracies.

This map was created by the Brown County Survey Department with funding provided by the Town of Green Bay and the Wisconsin Land Information Program.

© 2018 BROWN COUNTY SURVEY DEPT.

GREEN BAY, WI 54301