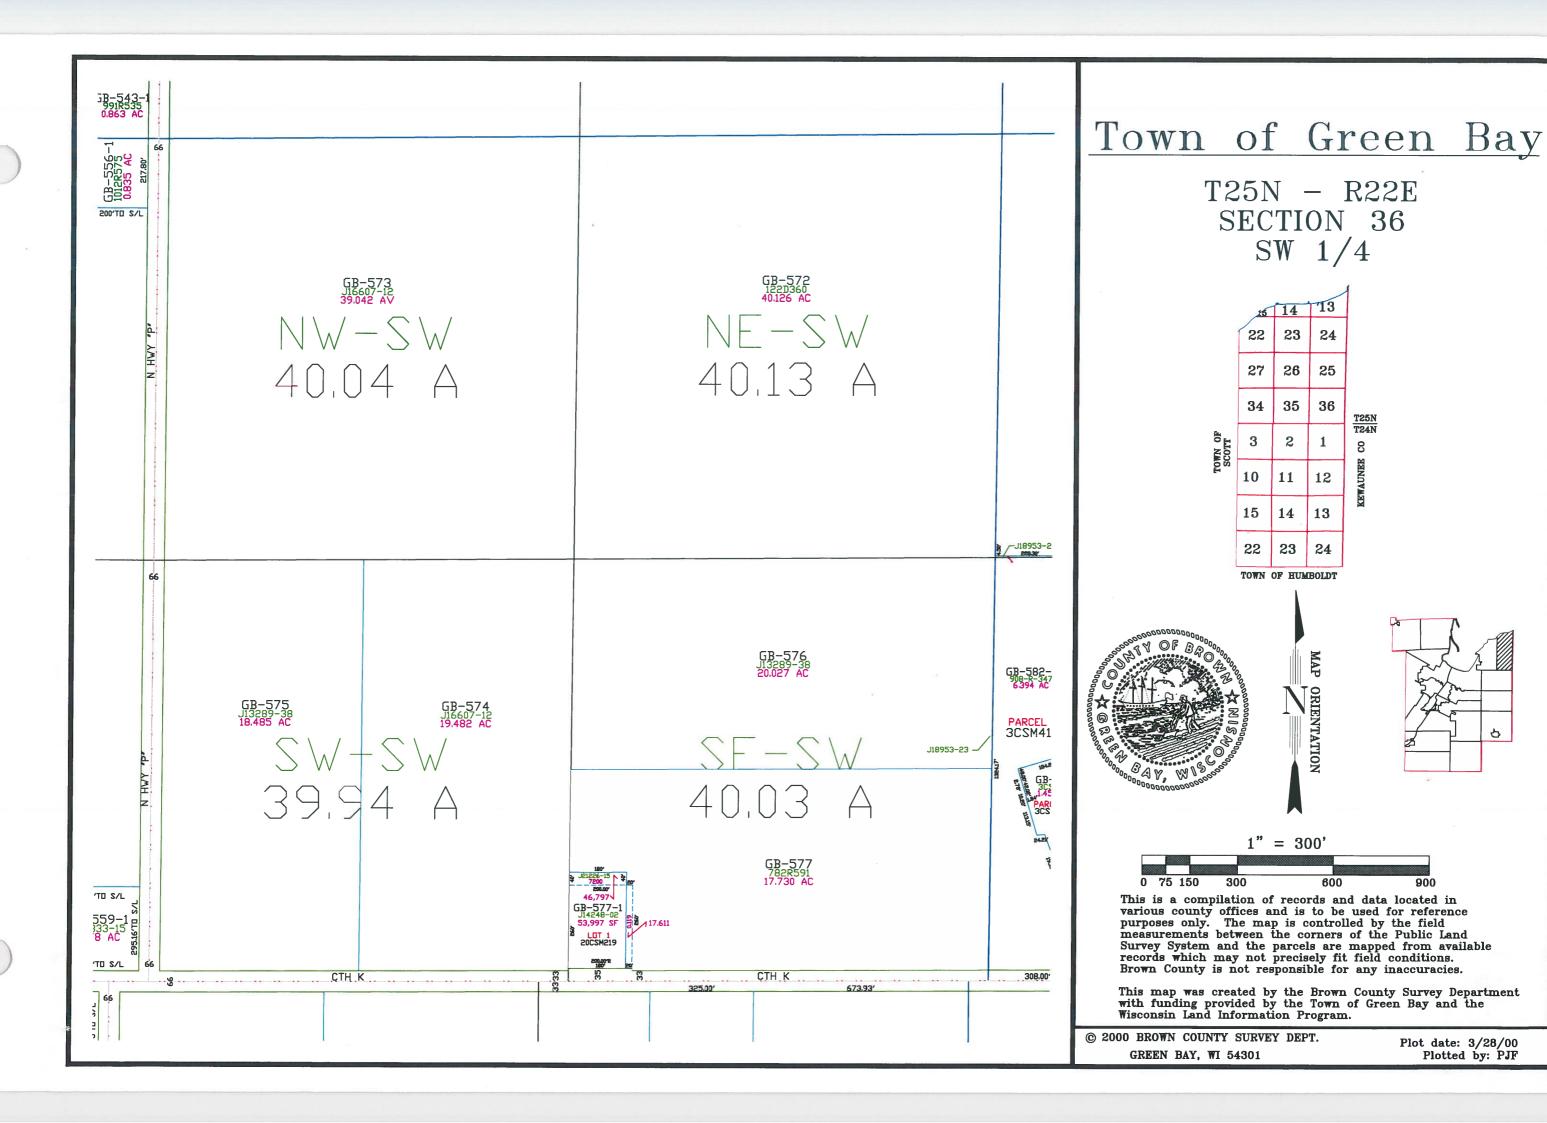

Plot date: 8/22/2022 Plotted by: CWM

T25N - R22E SECTION 36 NE1/4

This is a compilation of records and data located in various county offices and is to be used for reference purposes only. The map is controlled by the field measurements between the corners of the Public Land Survey System and the parcels are mapped from available records which may not precisely fit field conditions. Brown County is not responsible for any inaccuracies.

This map was created by the Brown County Survey Department with funding provided by the Town of Green Bay and the Wisconsin Land Information Program.

© 2012 BROWN COUNTY SURVEY DEPT. GREEN BAY, WI 54301 Plot date: 2/7/13 Plotted by: DAP