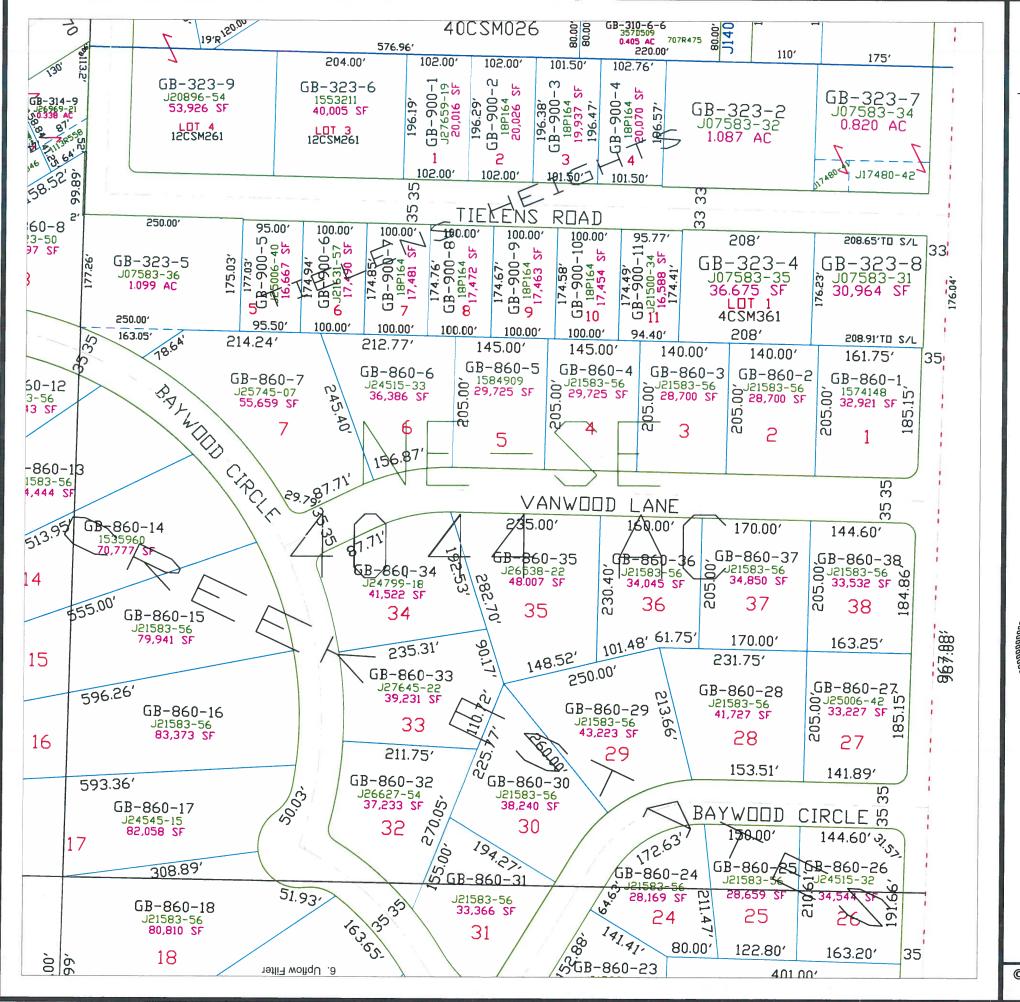

Bay and the Wisconsin Land Information Program.

© 2018 BROWN COUNTY SURVEY DEPT. GREEN BAY, WI 54301

Plot date: 3/13/2018 Plotted by: TLL



T25N - R22E SECTION 13 SE1/4 - SW1/4



This is a compilation of records and data located in various county offices and is to be used for reference purposes only. The map is controlled by the field measurements between the corners of the Public Land Survey System and the parcels are mapped from available records which may not precisely fit field conditions. Brown County is not responsible for any inaccuracies.

This map was created by the Brown County Survey Department with funding provided by the Town of Green Bay and the Wisconsin Land Information Program.

© 2023 BROWN COUNTY SURVEY DEPT. GREEN BAY, WI 54301 Plot date: 2/9/2024 Plotted by: TLL



T25N - R22E SECTION 13 NE 1/4 SE 1/4









This is a compilation of records and data located in various county offices and is to be used for reference purposes only. The map is controlled by the field measurements between the corners of the Public Land Survey System and the parcels are mapped from available records which may not precisely fit field conditions. Brown County is not responsible for any inaccuracies.

This map was created by the Brown County Survey Department with funding provided by the Town of Green Bay and the Wisconsin Land Information Program.

© 2000 BROWN COUNTY SURVEY DEPT.

GREEN BAY, WI 54301

Plot date: 07-31-2000 Plotted by: JEW



T25N - R22E SECTION 13 SW1/4 - SE1/4









This is a compilation of records and data located in various county offices and is t