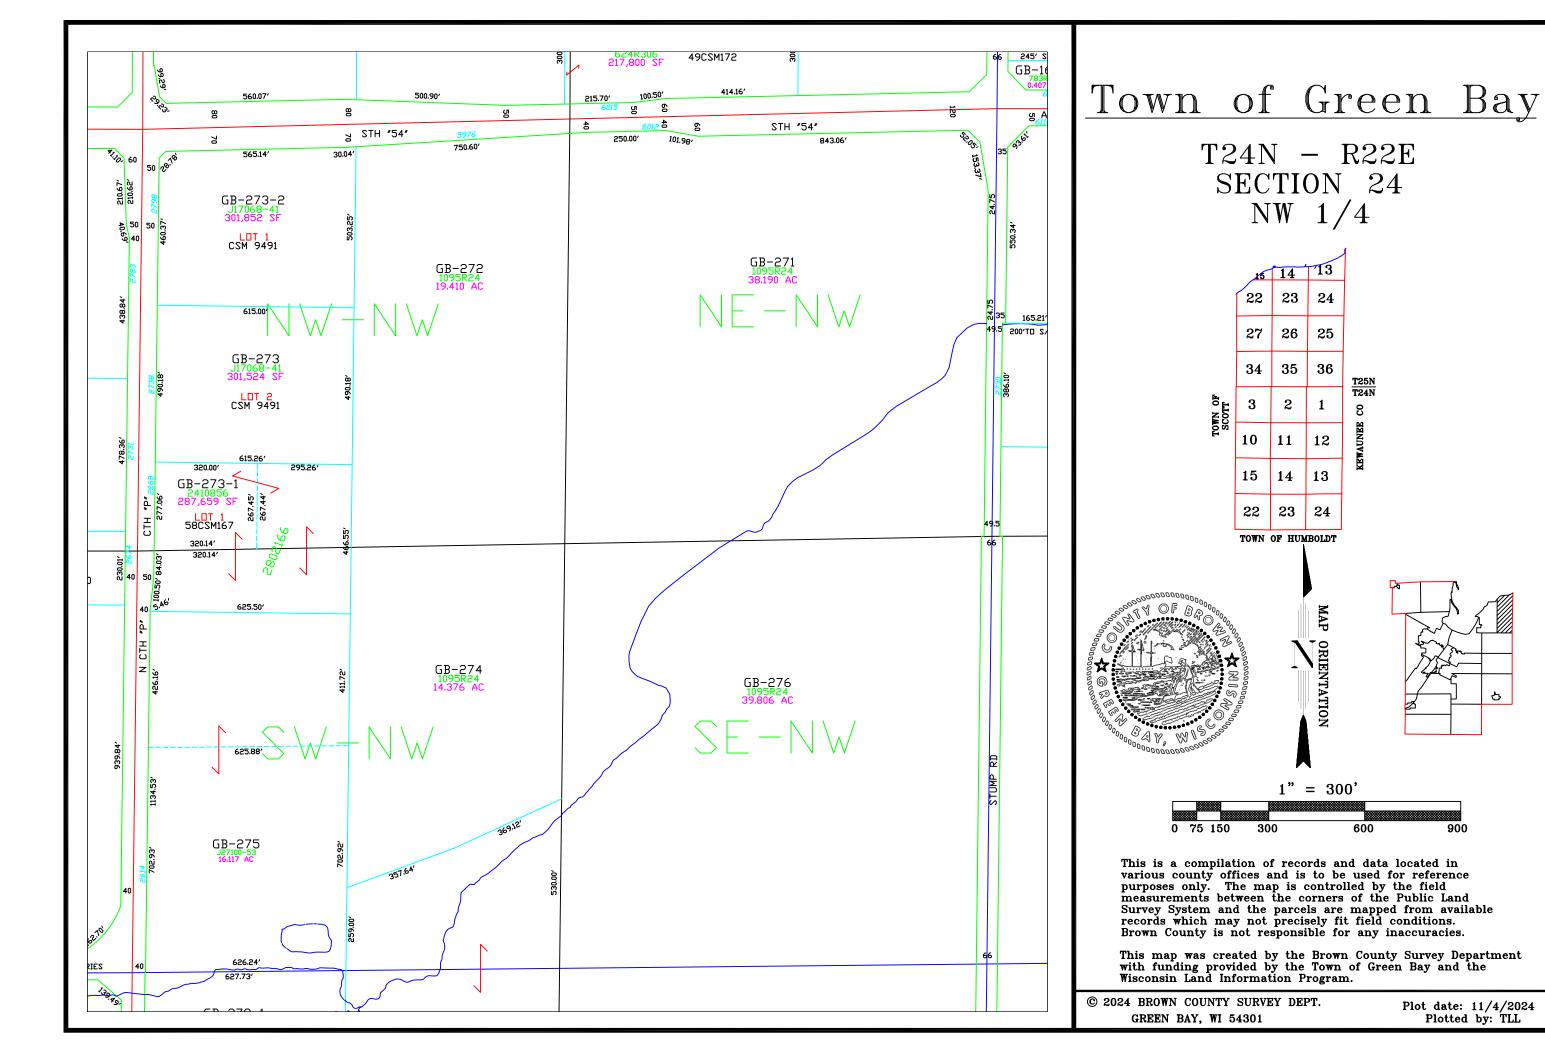

T24N - R22E SECTION 24 NE 1/4

This is a compilation of records and data located in various county offices and is to be used for reference purposes only. The map is controlled by the field measurements between the corners of the Public Land Survey System and the parcels are mapped from available records which may not precisely fit field conditions. Brown County is not responsible for any inaccuracies.

This map was created by the Brown County Survey Department with funding provided by the Town of Green Bay and the Wisconsin Land Information Program.

© 2019 BROWN COUNTY SURVEY DEPT. GREEN BAY, WI 54301

Plot date: 5/20/2019 Plotted by: CWM

T24N - R22E SECTION 24 SW 1/4

This is a compilation of records and data located in various county offices and is to be used for reference purposes only. The map is controlled by the field measurements between the corners of the Public Land Survey System and the parcels are mapped from available records which may not precisely fit field conditions. Brown County is not responsible for any inaccuracies.