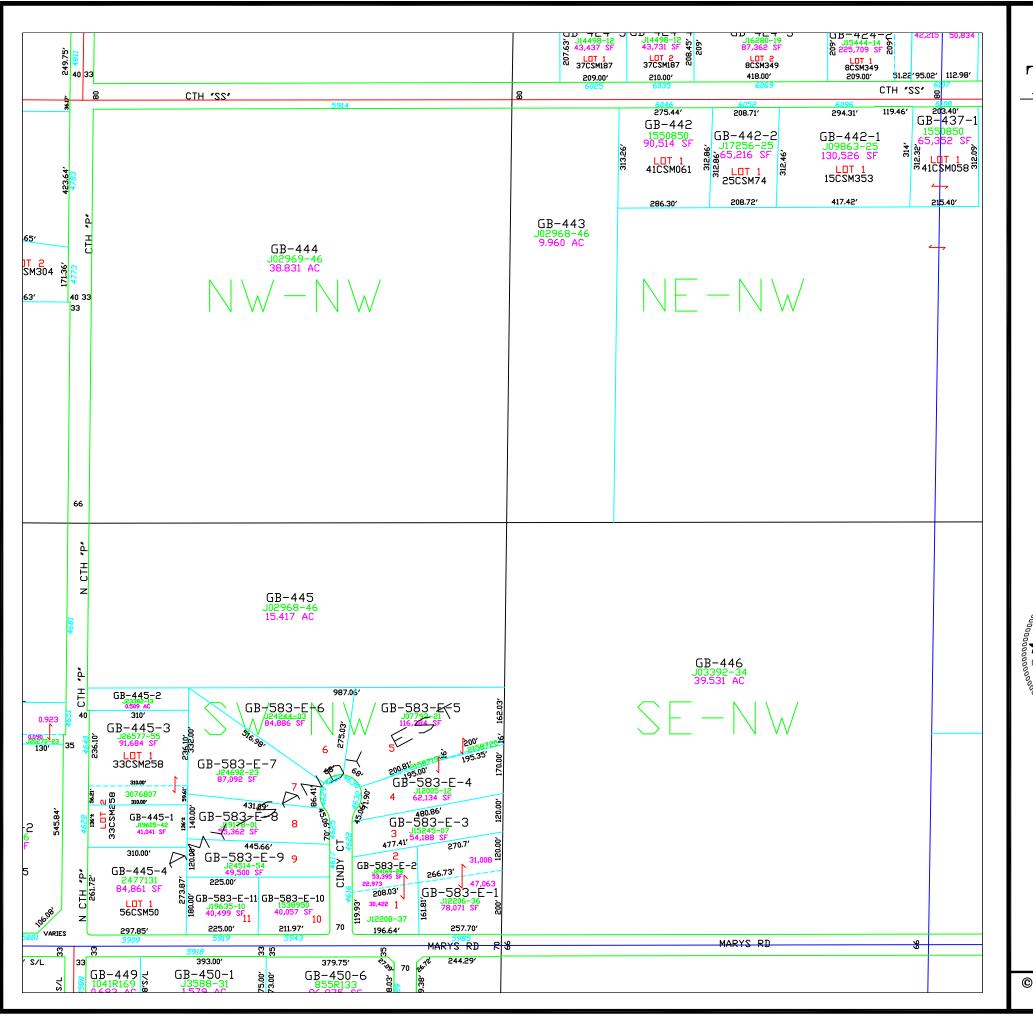

Plot date: 7/3/00 Plotted by: DAP

T24N - R22E SECTION 1 NW1/4

This is a compilation of records and data located in various county offices and is to be used for reference purposes only. The map is controlled by the field measurements between the corners of the Public Land Survey System and the parcels are mapped from available records which may not precisely fit field conditions. Brown County is not responsible for any inaccuracies.