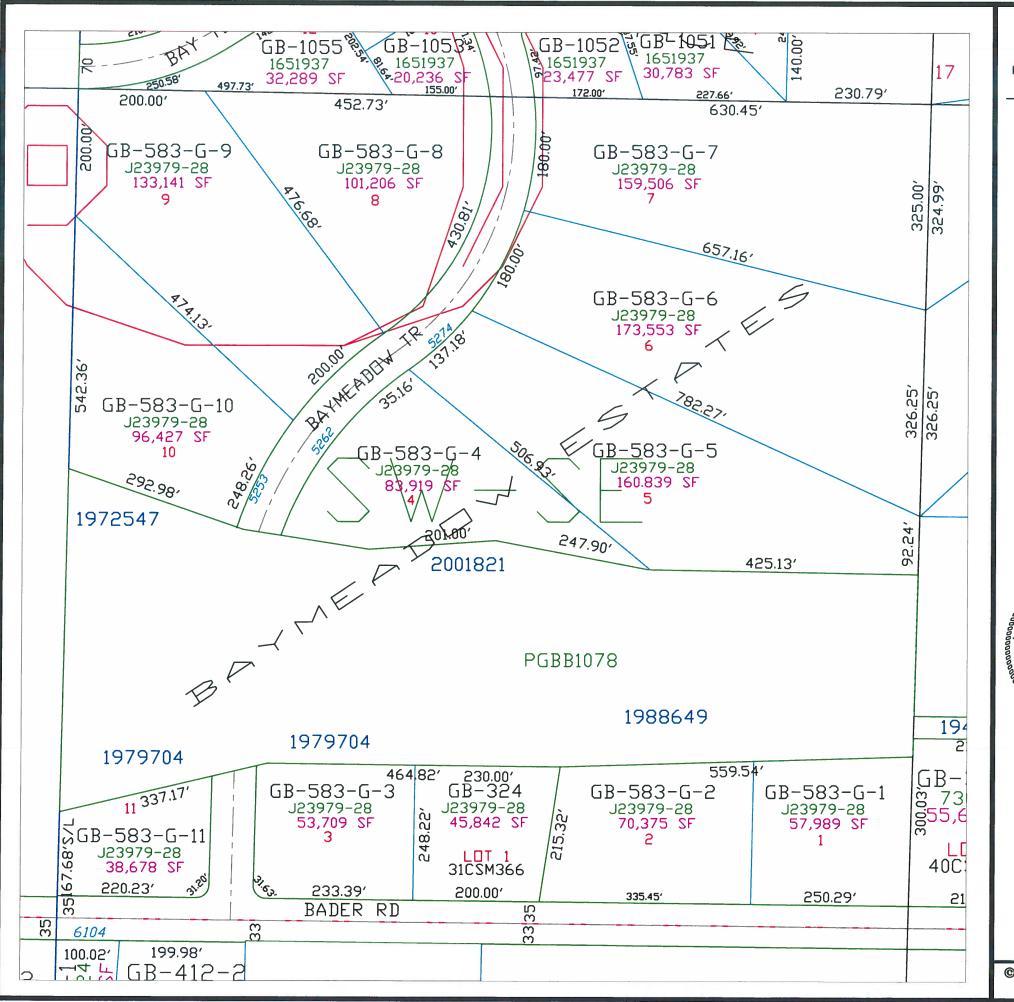

the Wisconsin Land Information Program.

© 2023 BROWN COUNTY SURVEY DEPT. GREEN BAY, WI 54301 Plot date: 2/9/2024 Plotted by: TLL



T25N - R22E SECTION 13 NE 1/4 SE 1/4









This is a compilation of records and data located in various county offices and is to be used for reference purposes only. The map is controlled by the field measurements between the corners of the Public Land Survey System and the parcels are mapped from available records which may not precisely fit field conditions. Brown County is not responsible for any inaccuracies.

This map was created by the Brown County Survey Department with funding provided by the Town of Green Bay and the Wisconsin Land Information Program.

© 2000 BROWN COUNTY SURVEY DEPT.

GREEN BAY, WI 54301

Plot date: 07-31-2000 Plotted by: JEW



T25N - R22E SECTION 13 SW1/4 - SE1/4









This is a compilation of records and data located in various county offices and is to be used for reference purposes only. The map is controlled by the field measurements between the corners of the Public Land Survey System and the parcels are mapped from available records which may not precisely fit field conditions. Brown County is not responsible for any inaccuracies.

This map was created by the Brown County Survey Department with funding provided by the Town of Green Bay and the Wisconsin Land Information Program.

© 2003 BROWN COUNTY SURVEY DEPT. GREEN BAY, WI 54301

Plot date: 5/15/03 Plotted by: DAP



T25N - R22E SECTION 13 SE1/4 - SE1/4



This is a compilation of records and data located in various county offices and is to be used