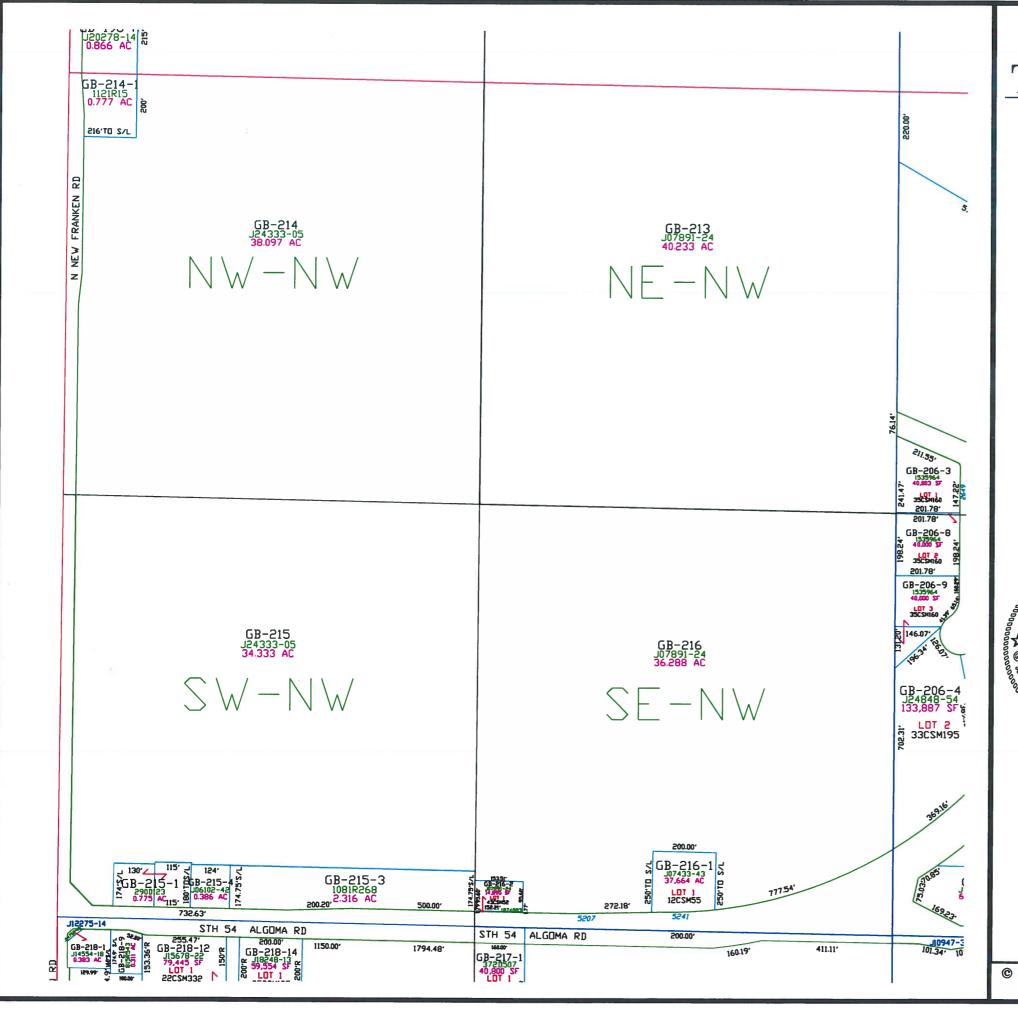

T24N - R22E SECTION 2 NW1/4

This is a compilation of records and data located in various county offices and is to be used for reference purposes only. The map is controlled by the field measurements between the corners of the Public Land Survey System and the parcels are mapped from available records which may not precisely fit field conditions. Brown County is not responsible for any inaccuracies.