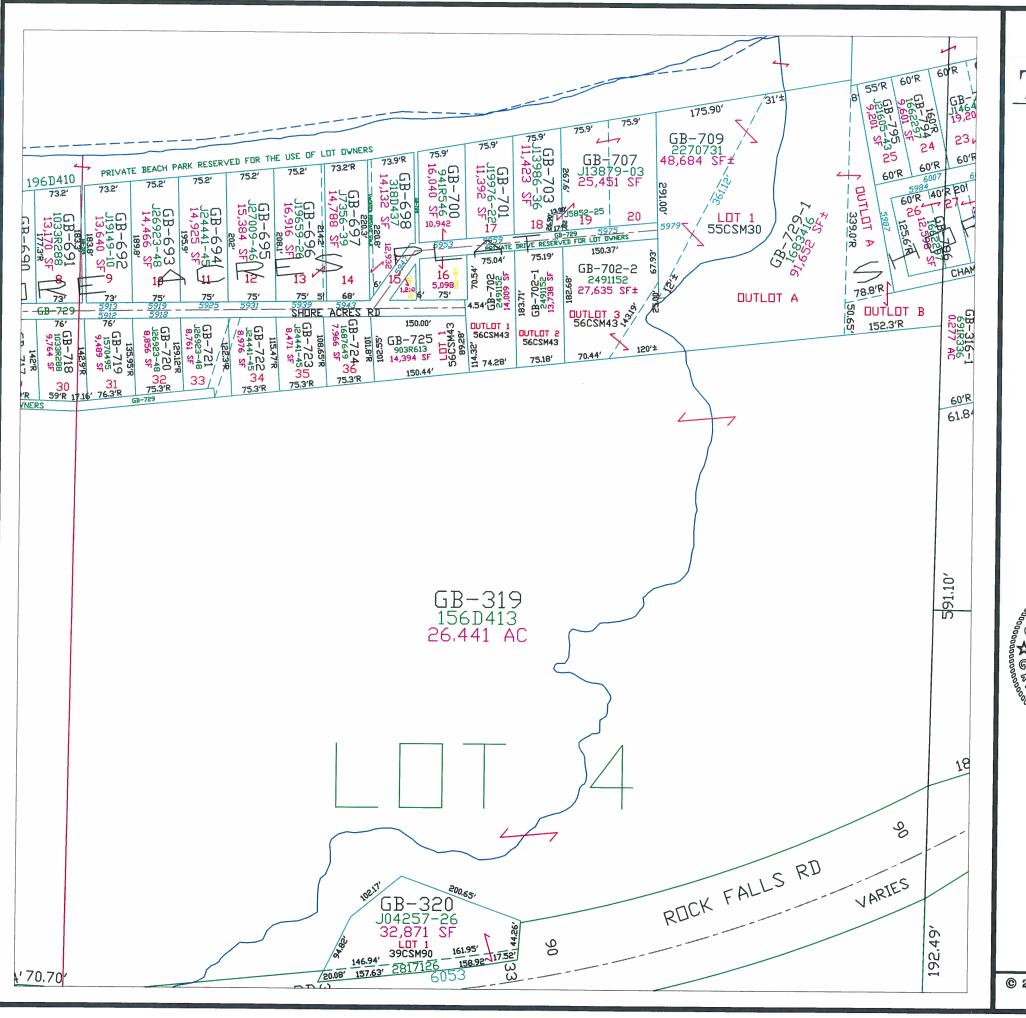

#### T25N - R22E SECTION 13 GOVT LOT 1 - NORTH

This is a compilation of records and data located in various county offices and is to be used for reference purposes only. The map is controlled by the field measurements between the corners of the Public Land Survey System and the parcels are mapped from available records which may not precisely fit field conditions. Brown County is not responsible for any inaccuracies.

This map was created by the Brown County Survey Department with funding provided by the Town of Green Bay and the Wisconsin Land Information Program.

© 2023 BROWN COUNTY SURVEY DEPT. GREEN BAY, WI 54301

Plot date: 2/9/2024 Plotted by: TLL