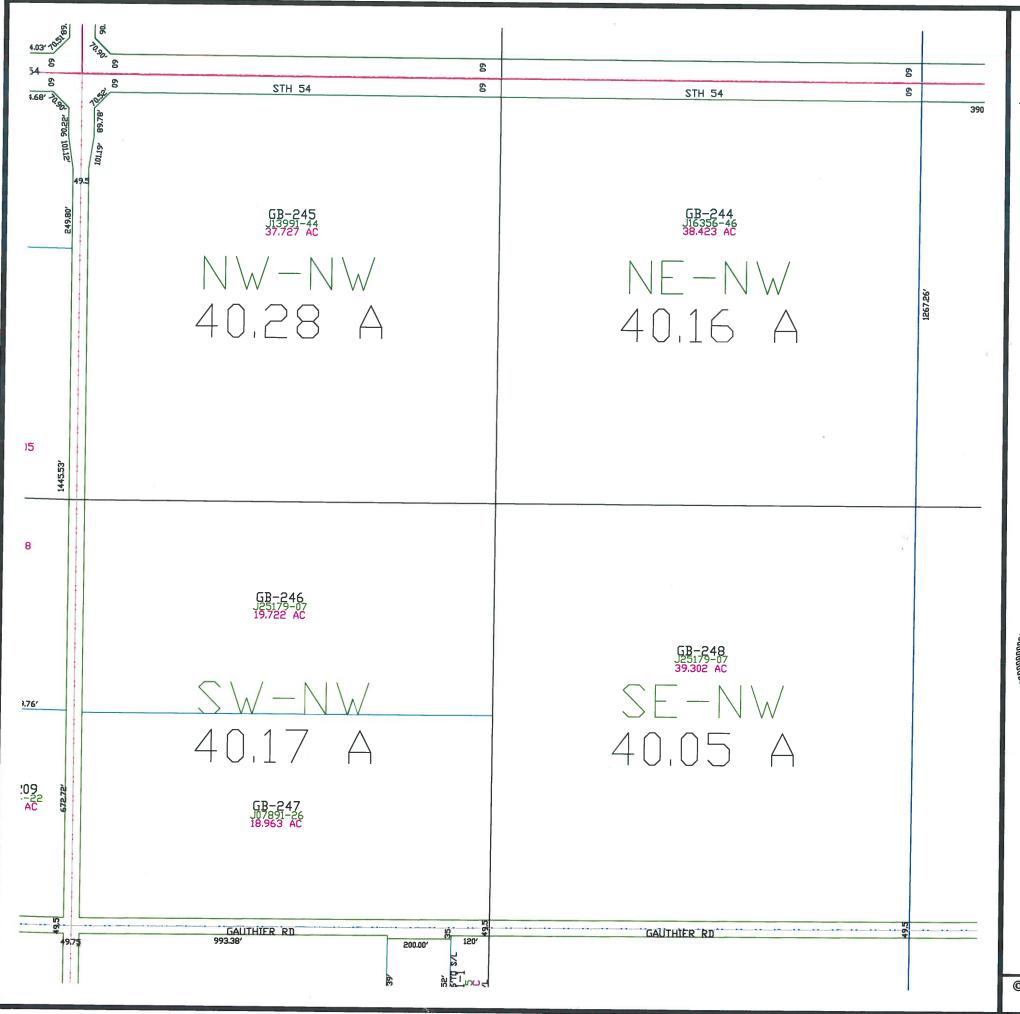

T24N - R22E SECTION 2 NW1/4

This is a compilation of records and data located in various county offices and is to be used for reference purposes only. The map is controlled by the field measurements between the corners of the Public Land Survey System and the parcels are mapped from available records which may not precisely fit field conditions. Brown County is not responsible for any inaccuracies.

This map was created by the Brown County Survey Department with funding provided by the Town of Green Bay and the Wisconsin Land Information Program.

© 2015 BROWN COUNTY SURVEY DEPT. GREEN BAY, WI 54301

Plot date: 6/24/2015 Plotted by: TLL

T24N - R22E SECTION 2 SW1/4

This is a compilation of records and data located in various county offices and is to be used for reference purposes only. The map is controlled by the field measurements between the corners of the Public Land Survey System and the parcels are mapped from available records which may not precisely fit field conditions. Brown County is not responsible for any inaccuracies.