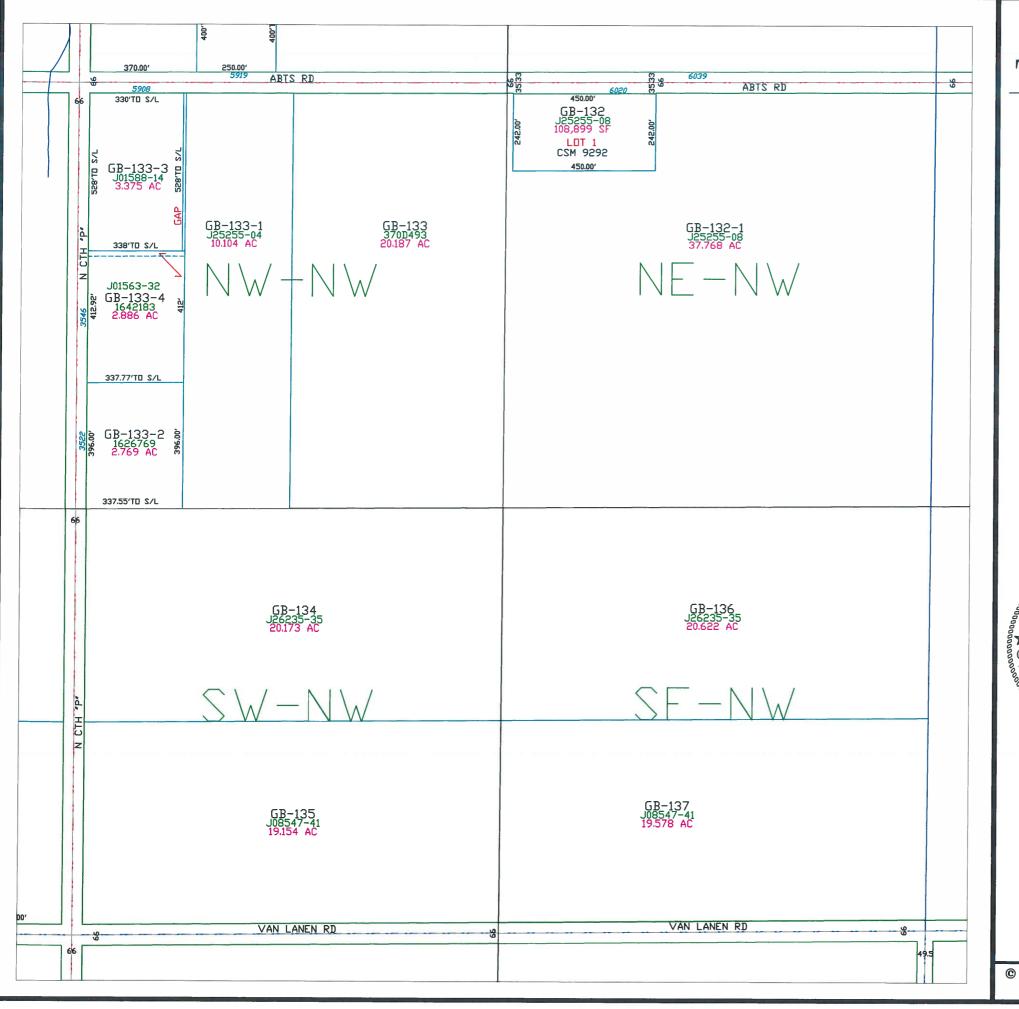

T24N - R22E SECTION 2 NW1/4

This is a compilation of records and data located in various county offices and is to be used for reference purposes only. The map is controlled by the field measurements between the corners of the Public Land Survey System and the parcels are mapped from available records which may not precisely fit field conditions. Brown County is not responsible for any inaccuracies.