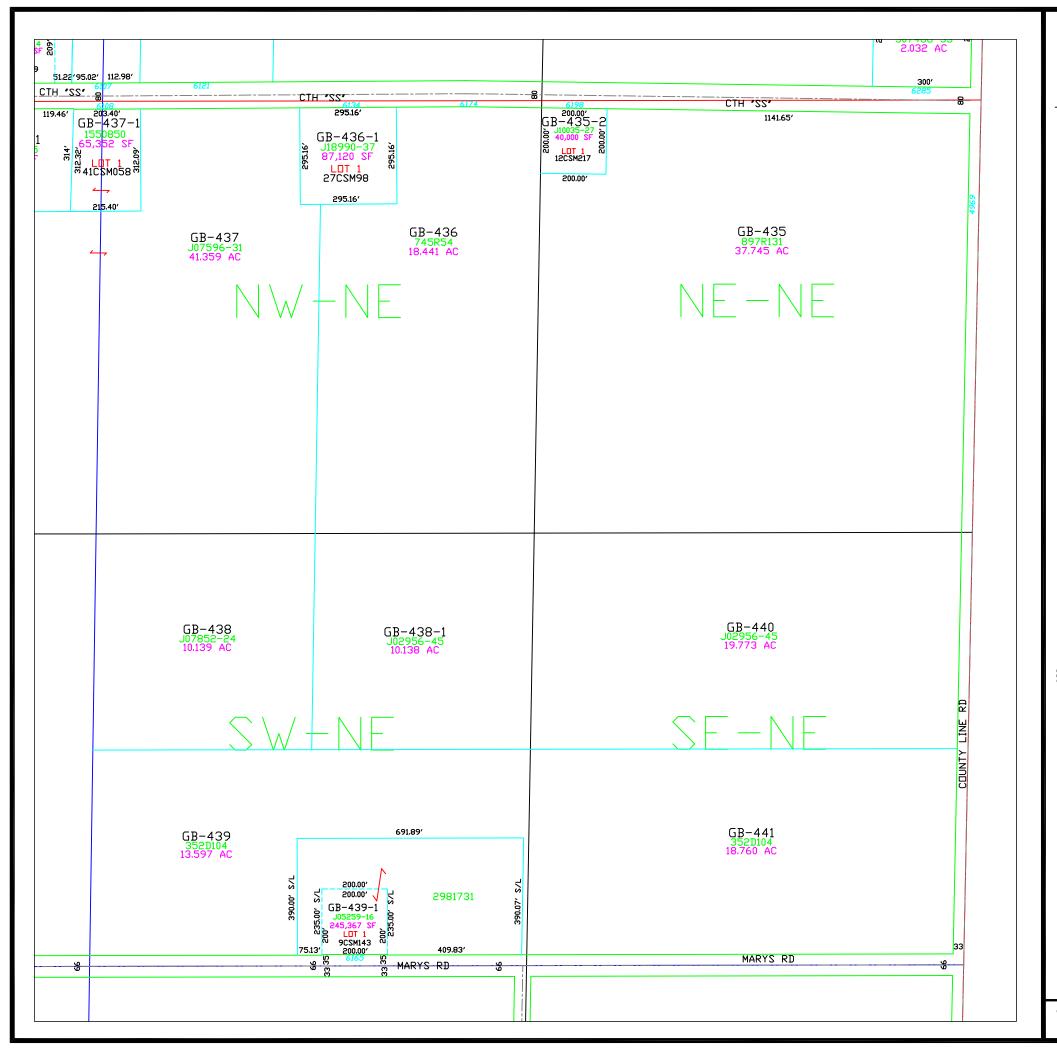

Plot date: 2/23/2005 Plotted by: TLL

T24N - R22E SECTION 1 NE 1/4

1" = 300' 0 75 150 300 600 900

This is a compilation of records and data located in various county offices and is to be used for reference purposes only. The map is controlled by the field measurements between the corners of the Public Land Survey System and the parcels are mapped from available records which may not precisely fit field conditions. Brown County is not responsible for any inaccuracies.