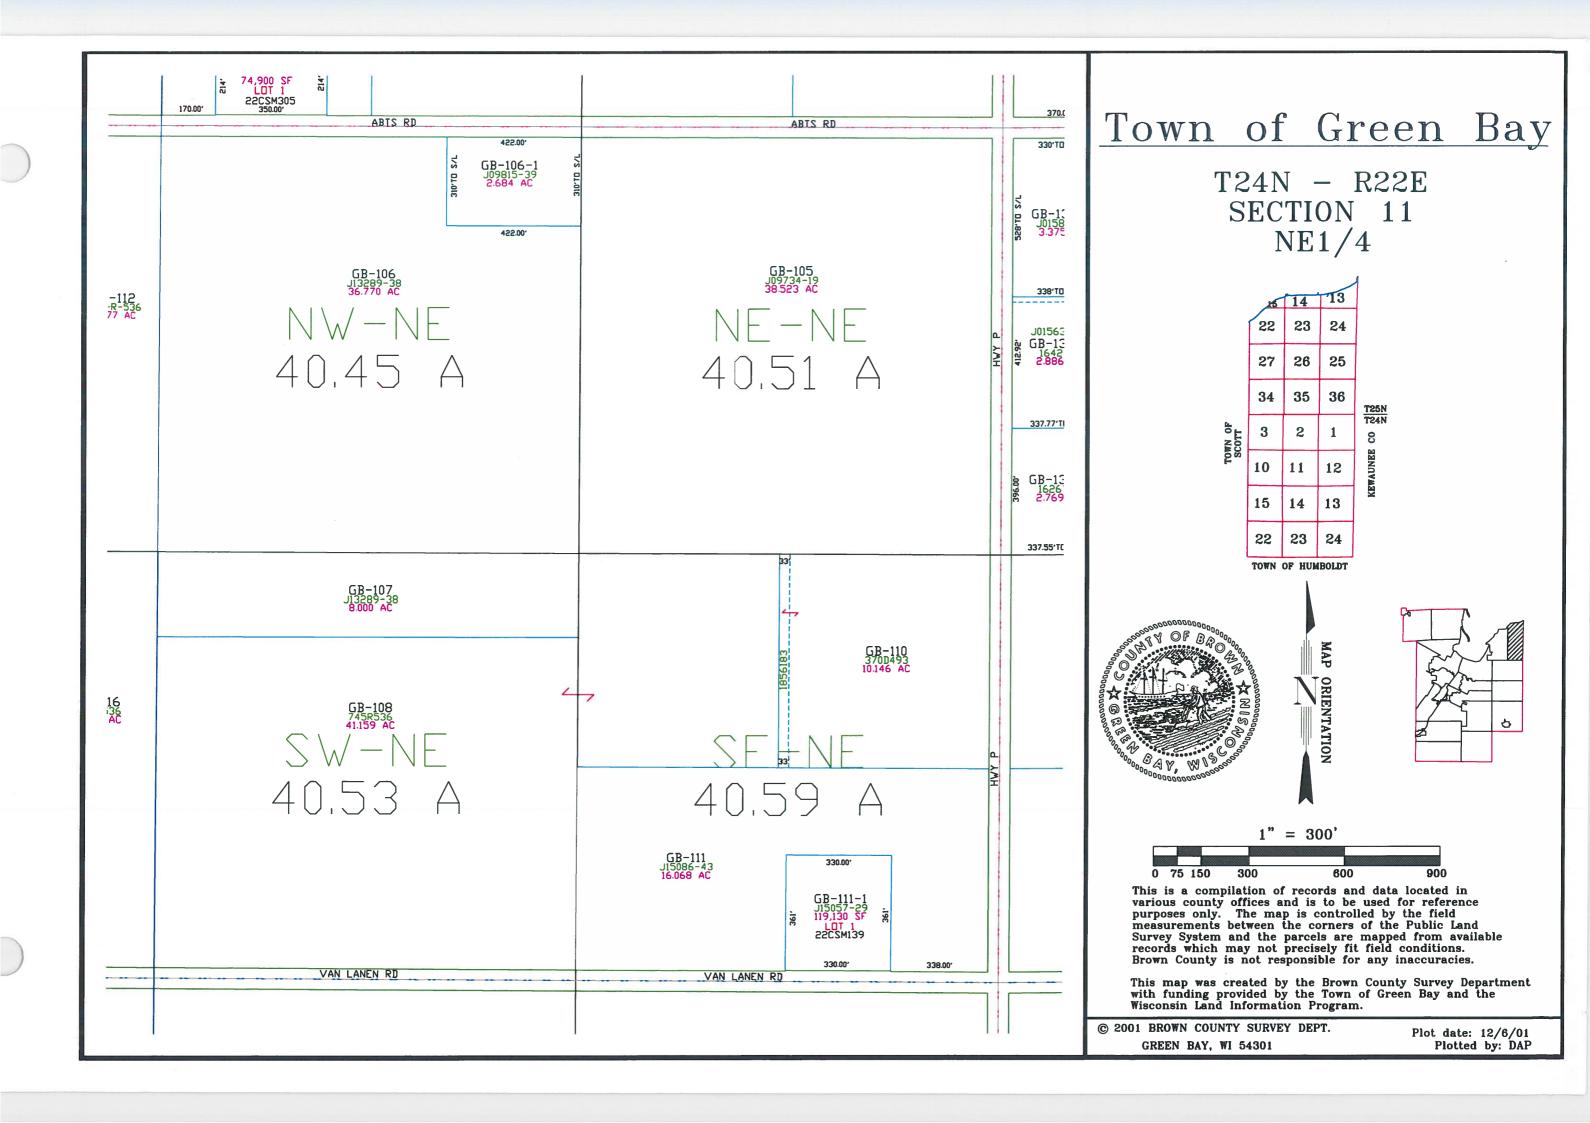

This map was created by the Brown County Survey Department with funding provided by the Town of Green Bay and the Wisconsin Land Information Program.

© 2000 BROWN COUNTY SURVEY DEPT.

GREEN BAY, WI 54301

Plot date: 3/27/00 Plotted by: PJF

T24N - R22E SECTION 11 NW 1/4

This is a compilation of records and data located in various county offices and is to be used for reference purposes only. The map is controlled by the field measurements between the corners of the Public Land Survey System and the parcels are mapped from available records which may not precisely fit field conditions. Brown County is not responsible for any inaccuracies.

This map was created by the Brown County Survey Department with funding provided by the Town of Green Bay and the Wisconsin Land Information Program.

© 2020 BROWN COUNTY SURVEY DEPT. GREEN BAY, WI 54301

Plot date: 1/22/2021 Plotted by: CWM

T24N - R22E SECTION 11 SW 1/4

This is a compilation of records and data located in various county offices and is to be used for reference purposes only. The map is controlled by the field measurements between the corners of the Public Land Survey System and the parcels are mapped from available records which may not precisely fit field conditions. Brown County is not responsible for any inaccuracies.