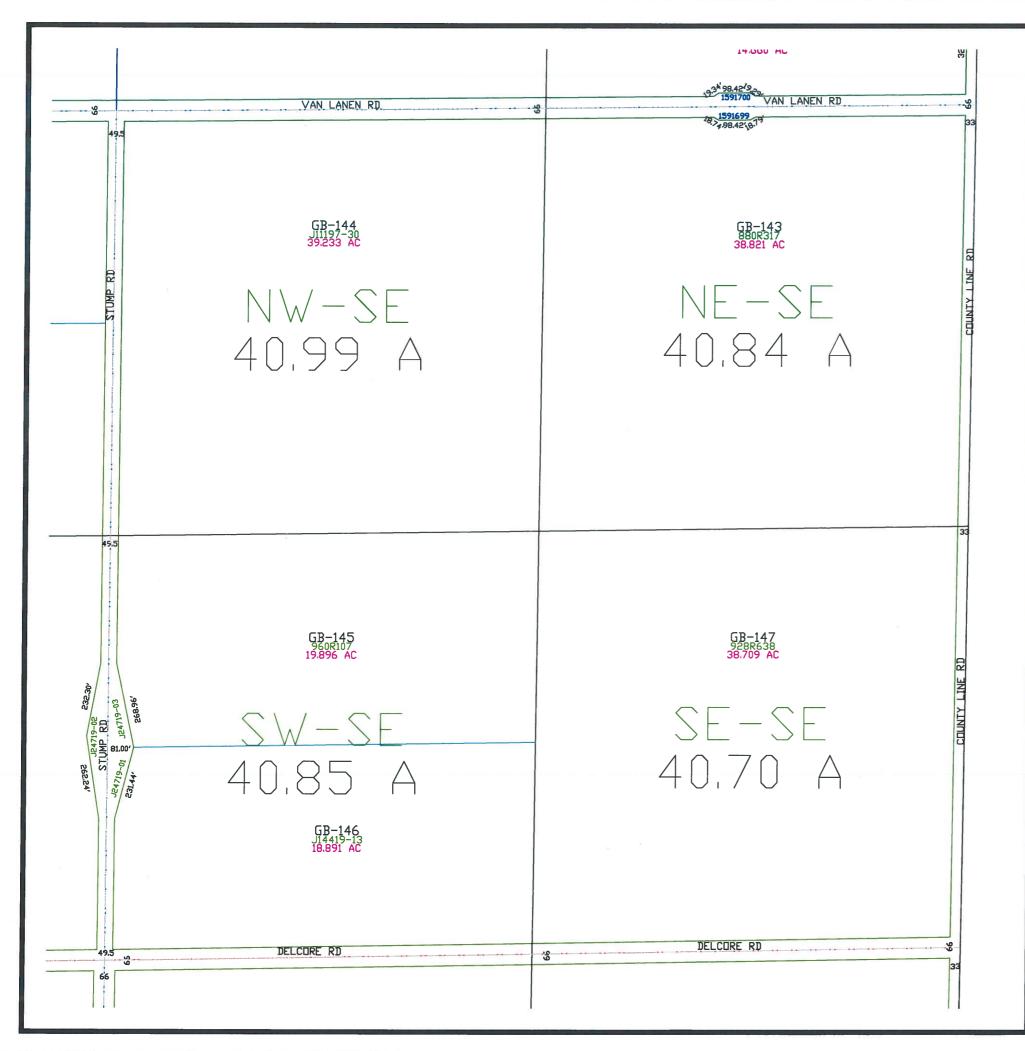

Plot date: 3/24/2021 Plotted by: CWM

T24N - R22E SECTION 12 SE 1/4

This is a compilation of records and data located in various county offices and is to be used for reference purposes only. The map is controlled by the field measurements between the corners of the Public Land Survey System and the parcels are mapped from available records which may not precisely fit field conditions. Brown County is not responsible for any inaccuracies.

This map was created by the Brown County Survey Department with funding provided by the Town of Green Bay and the Wisconsin Land Information Program.

© 2000 BROWN COUNTY SURVEY DEPT.

GREEN BAY, WI 54301