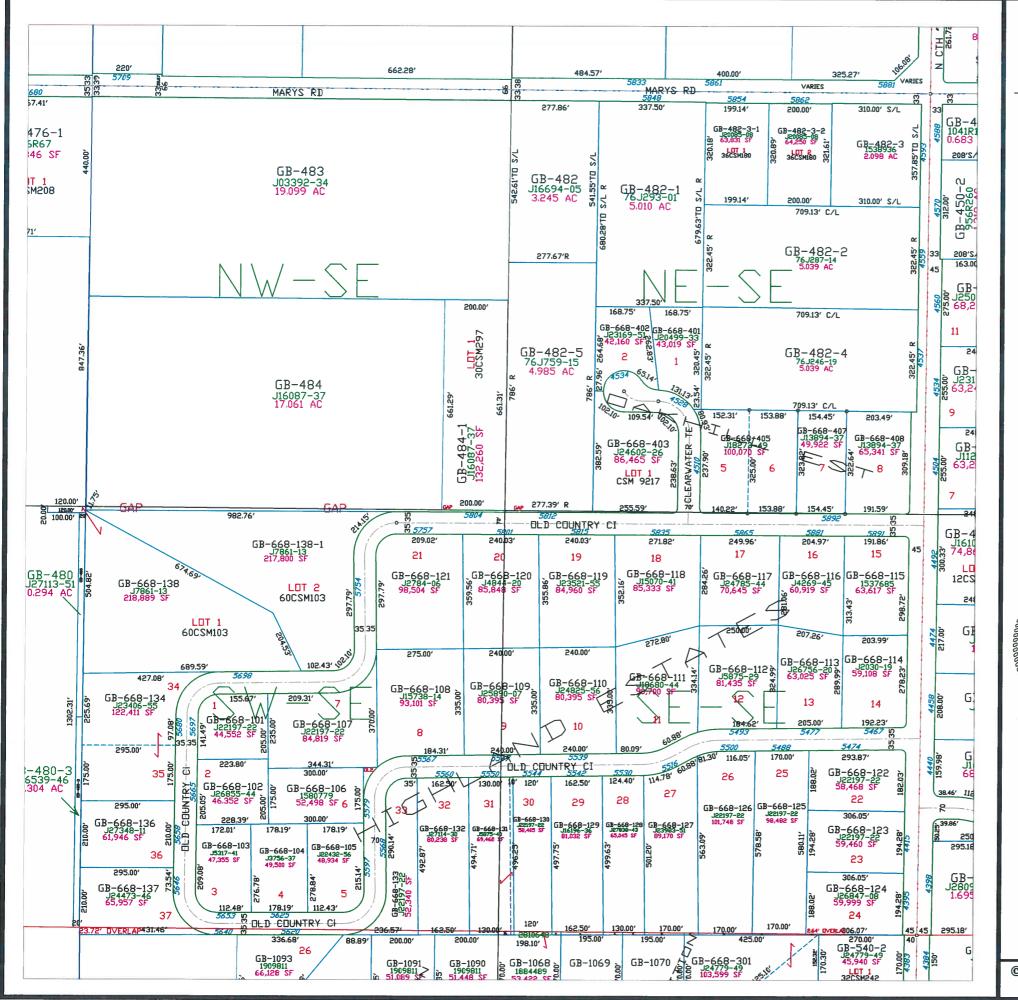

T25N - R22E SECTION 13 NE 1/4 SE 1/4

This is a compilation of records and data located in various county offices and is to be used for reference purposes only. The map is controlled by the field measurements between the corners of the Public Land Survey System and the parcels are mapped from available records which may not precisely fit field conditions. Brown County is not responsible for any inaccuracies.

This map was created by the Brown County Survey Department with funding provided by the Town of Green Bay and the Wisconsin Land Information Program.

© 2000 BROWN COUNTY SURVEY DEPT.

GREEN BAY, WI 54301

Plot date: 07-31-2000 Plotted by: JEW

T25N - R22E SECTION 13 SW1/4 - SE1/4

This is a compilation of records and data located in various county offices and is to be used for reference purposes only. The map is controlled by the field measurements between the corners of the Public Land Survey System and the parcels are mapped from available records which may not precisely fit field conditions. Brown County is not responsible for any inaccuracies.