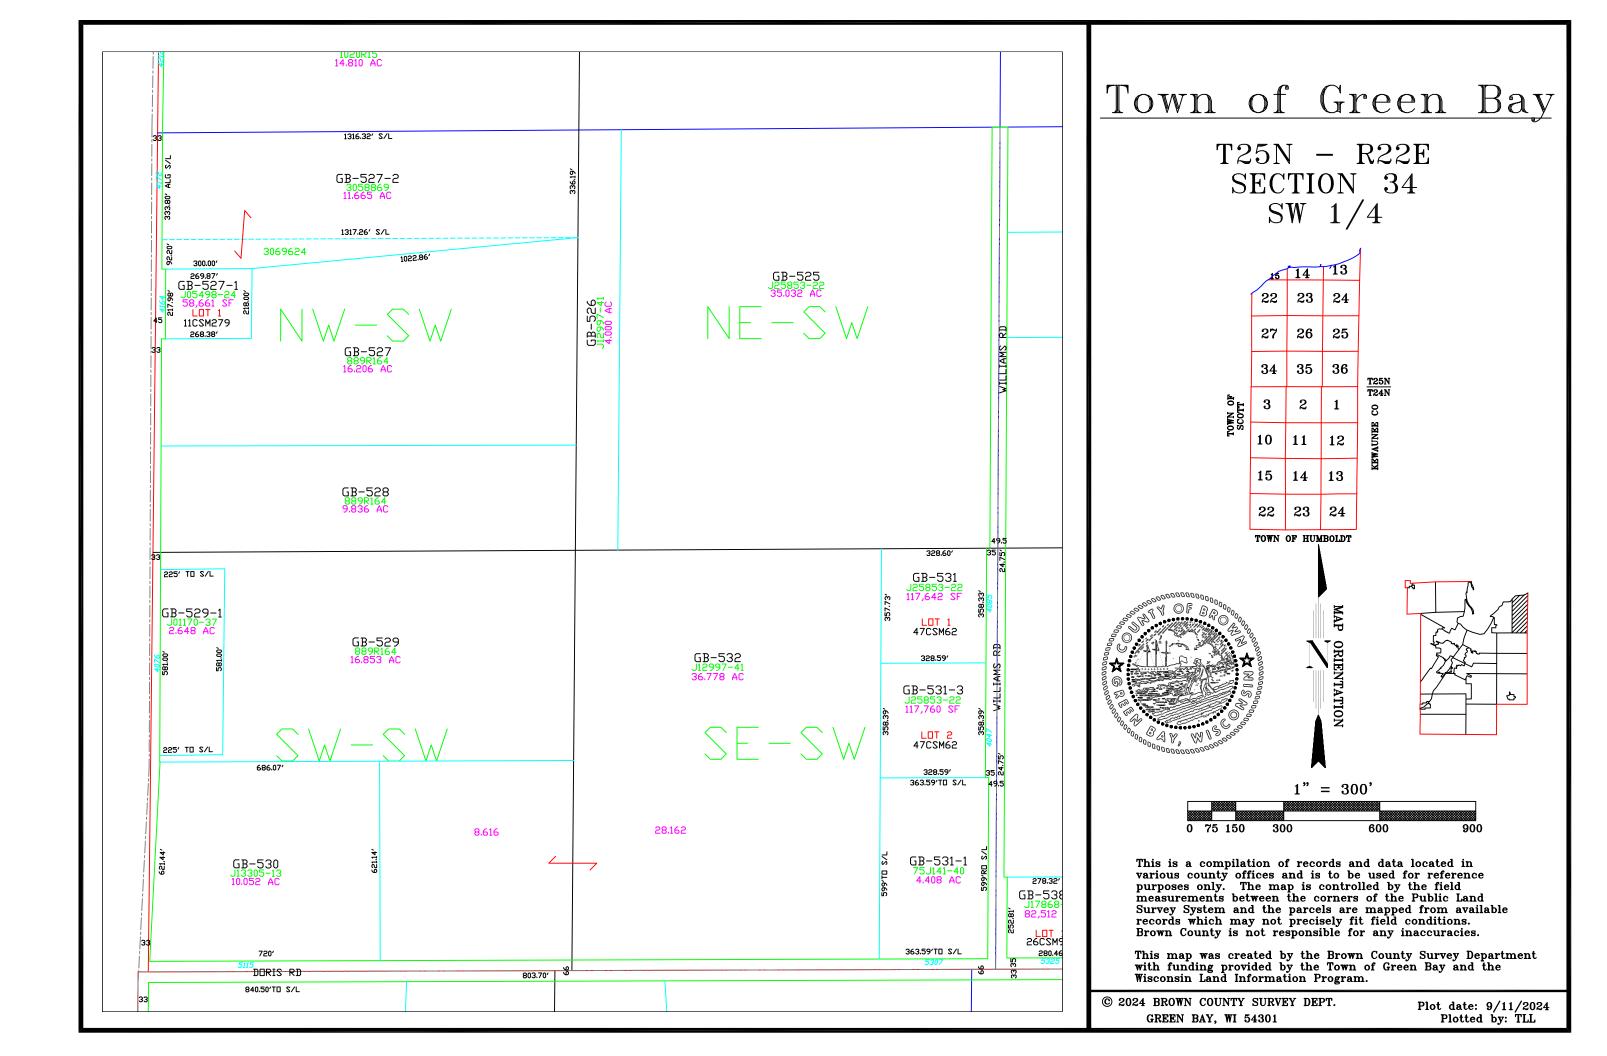

Plot date: 10/17/2016 Plotted by: TLL

T25N - R22E SECTION 34 NW 1/4

This is a compilation of records and data located in various county offices and is to be used for reference purposes only. The map is controlled by the field measurements between the corners of the Public Land Survey System and the parcels are mapped from available records which may not precisely fit field conditions. Brown County is not responsible for any inaccuracies.