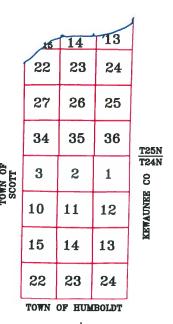

Plot date: 2/23/2005 Plotted by: TLL

T24N - R22E SECTION 1 NE 1/4

1" = 300' 0 75 150 300 600 900

This is a compilation of records and data located in various county offices and is to be used for reference purposes only. The map is controlled by the field measurements between the corners of the Public Land Survey System and the parcels are mapped from available records which may not precisely fit field conditions. Brown County is not responsible for any inaccuracies.

This map was created by the Brown County Survey Department with funding provided by the Town of Green Bay and the Wisconsin Land Information Program.

© 2001 BROWN COUNTY SURVEY DEPT.

GREEN BAY, WI 54301

Plot date: 7/3/00 Plotted by: DAP

T24N - R22E SECTION 1 NW1/4

This is a compilation of records and data located in various county offices and is to be used for reference purposes only. The map is controlled by the field measurements between the corners of the Public Land Survey System and the parcels are mapped from available records which may not precisely fit field conditions. Brown County is not responsible for any inaccuracies.