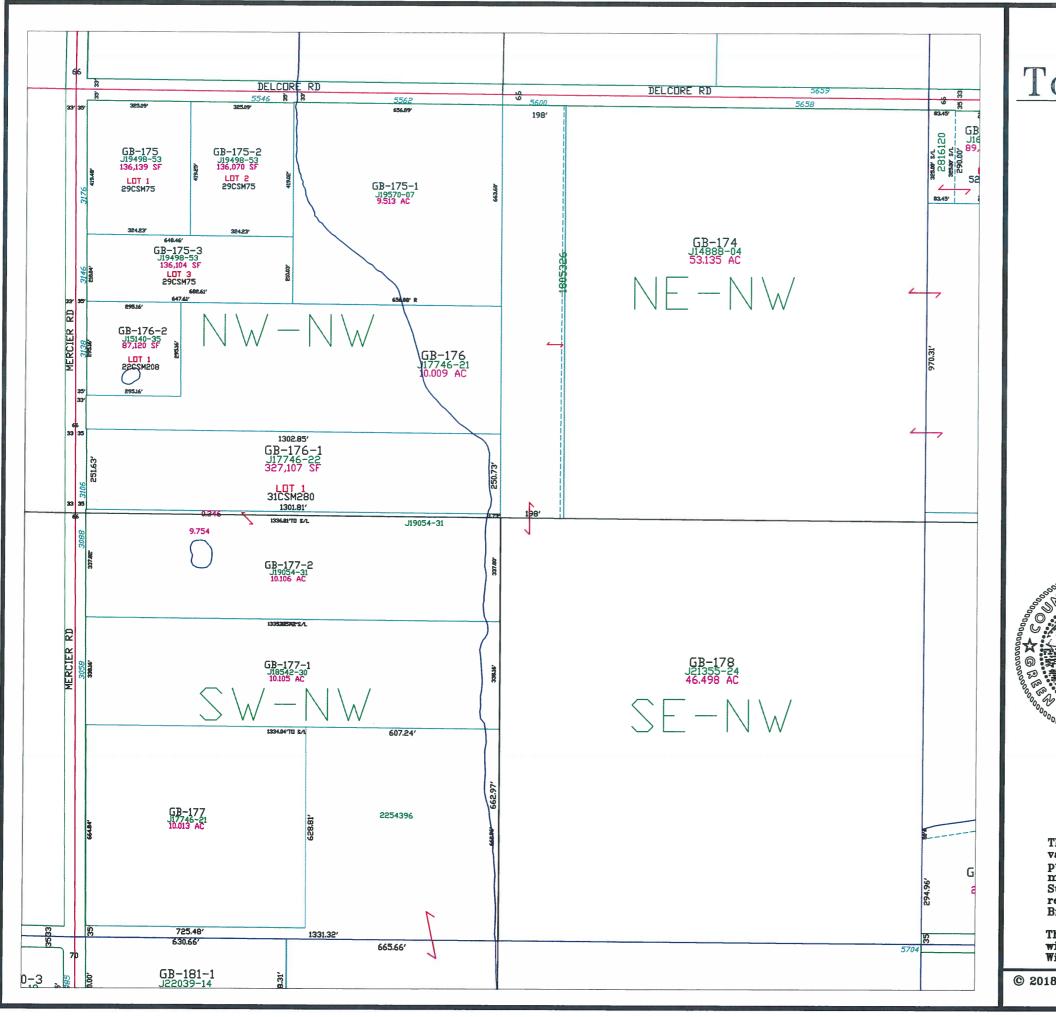

T24N - R22E SECTION 2 NW1/4

This is a compilation of records and data located in various county offices and is to be used for reference purposes only. The map is controlled by the field measurements between the corners of the Public Land Survey System and the parcels are mapped from available records which may not precisely fit field conditions. Brown County is not responsible for any inaccuracies.

This map was created by the Brown County Survey Department with funding provided by the Town of Green Bay and the Wisconsin Land Information Program.

© 2015 BROWN COUNTY SURVEY DEPT. GREEN BAY, WI 54301

Plot date: 6/24/2015 Plotted by: TLL

T24N - R22E SECTION 2 SW1/4

This is a compilation of records and data located in various county offices and is to be used for reference purposes only. The map is controlled by the field measurements between the corners of the Public Land Survey System and the parcels are mapped from available records which may not precisely fit field conditions. Brown County is not responsible for any inaccuracies.