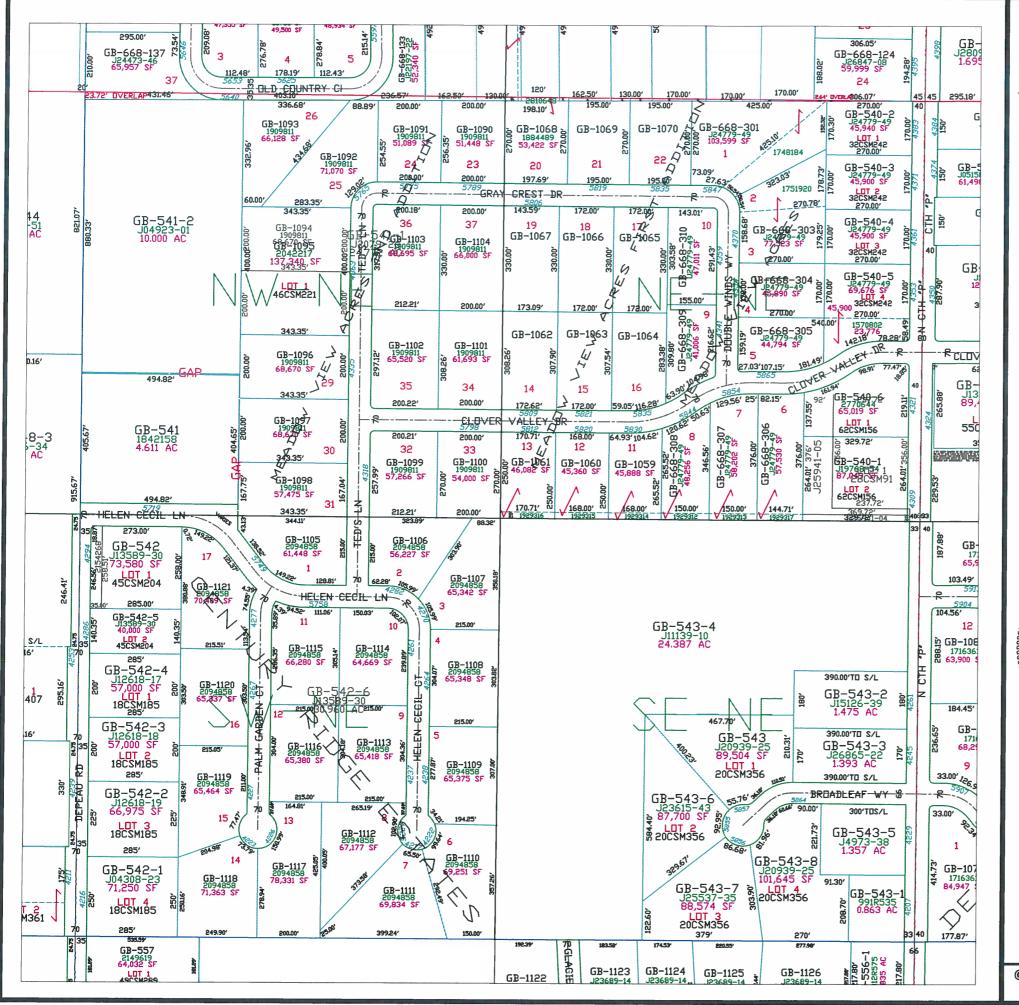

T25N - R22E SECTION 24 NE 1/4

This is a compilation of records and data located in various county offices and is to be used for reference purposes only. The map is controlled by the field measurements between the corners of the Public Land Survey System and the parcels are mapped from available records which may not precisely fit field conditions. Brown County is not responsible for any inaccuracies.

This map was created by the Brown County Survey Department with funding provided by the Town of Green Bay and the Wisconsin Land Information Program.

© 2000 BROWN COUNTY SURVEY DEPT.

GREEN BAY, WI 54301

Plot date: 3/28/00 Plotted by: PJF

T25N - R22E SECTION 24 NW 1/4

This is a compilation of records and data located in various county offices and is to be used for reference purposes only. The map is controlled by the field measurements between the corners of the Public Land Survey System and the parcels are mapped from available records which may not precisely fit field conditions. Brown County is not responsible for any inaccuracies.