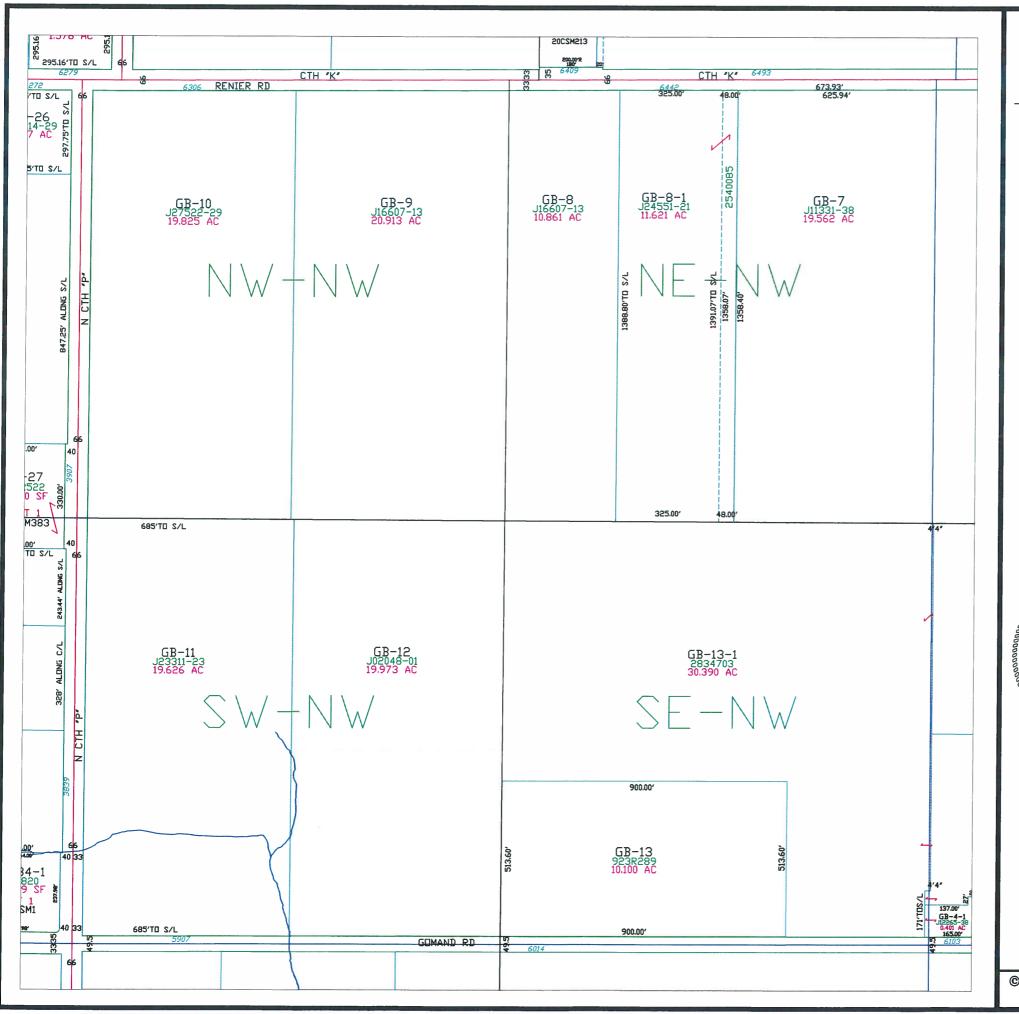

Plot date: 7/3/00 Plotted by: DAP

T24N - R22E SECTION 1 NW1/4

This is a compilation of records and data located in various county offices and is to be used for reference purposes only. The map is controlled by the field measurements between the corners of the Public Land Survey System and the parcels are mapped from available records which may not precisely fit field conditions. Brown County is not responsible for any inaccuracies.