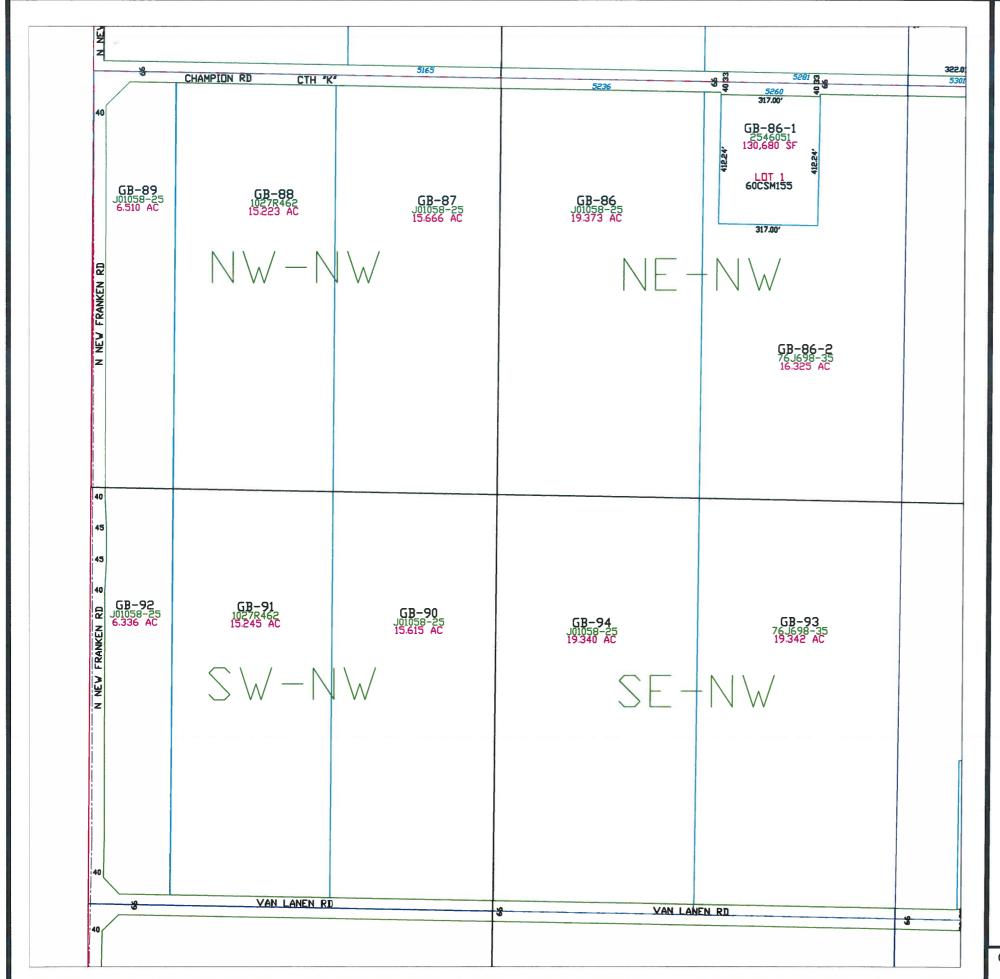

Plot date: 7/3/00 Plotted by: DAP

T24N - R22E SECTION 1 NW1/4

This is a compilation of records and data located in various county offices and is to be used for reference purposes only. The map is controlled by the field measurements between the corners of the Public Land Survey System and the parcels are mapped from available records which may not precisely fit field conditions. Brown County is not responsible for any inaccuracies.

This map was created by the Brown County Survey Department with funding provided by the Town of Green Bay and the Wisconsin Land Information Program.

© 2018 BROWN COUNTY SURVEY DEPT.

GREEN BAY, WI 54301

Plot date: 9/25/2018 Plotted by: TLL

T24N - R22E SECTION 1 SW 1/4

This is a compilation of records and data located in various county offices and is to be used for reference purposes only. The map is controlled by the field measurements between the corners of the Public Land Survey System and the parcels are mapped from available records which may not precisely fit field conditions. Brown County is not responsible for any inaccuracies.