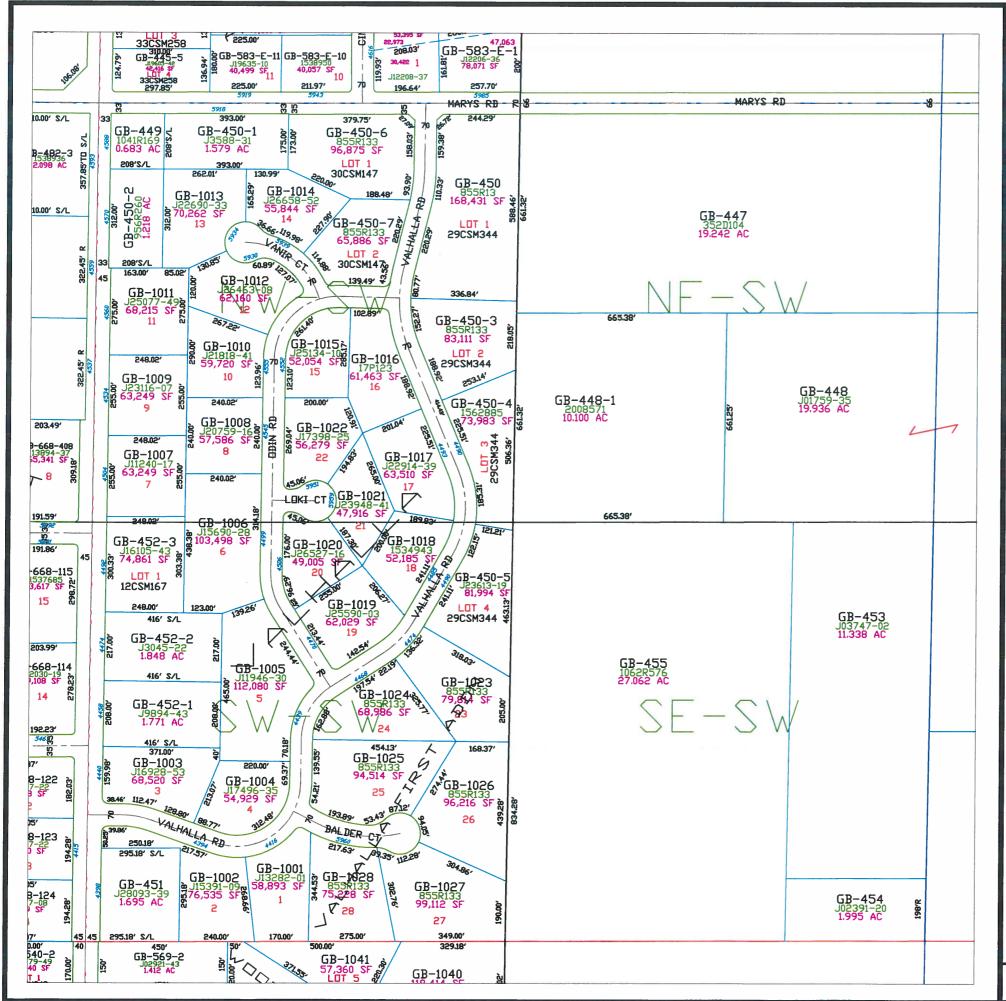

Plot date: 2/23/2005 Plotted by: TLL

T24N - R22E SECTION 1 NE 1/4

1" = 300' 0 75 150 300 600 900

This is a compilation of records and data located in various county offices and is to be used for reference purposes only. The map is controlled by the field measurements between the corners of the Public Land Survey System and the parcels are mapped from available records which may not precisely fit field conditions. Brown County is not responsible for any inaccuracies.