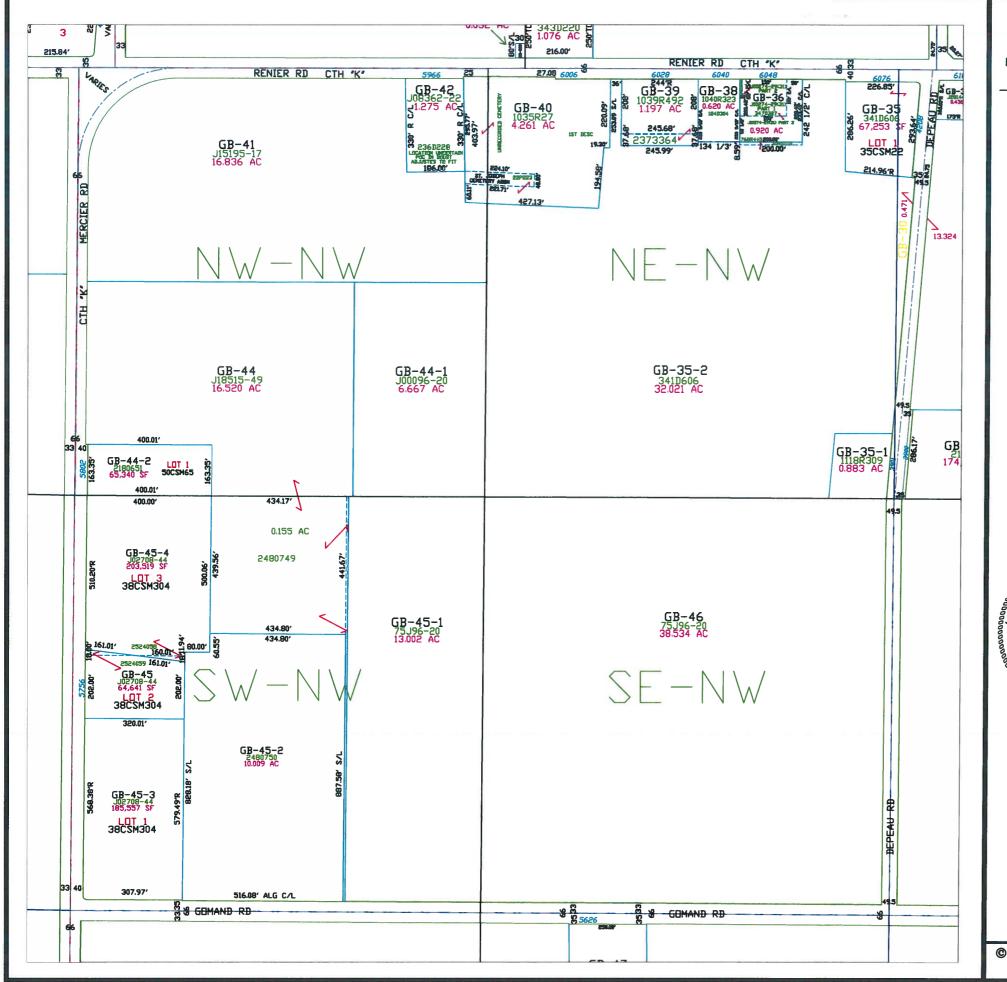

T24N - R22E SECTION 2 NW1/4

This is a compilation of records and data located in various county offices and is to be used for reference purposes only. The map is controlled by the field measurements between the corners of the Public Land Survey System and the parcels are mapped from available records which may not precisely fit field conditions. Brown County is not responsible for any inaccuracies.

This map was created by the Brown County Survey Department with funding provided by the Town of Green Bay and the Wisconsin Land Information Program.

© 2015 BROWN COUNTY SURVEY DEPT. GREEN BAY, WI 54301

Plot date: 6/24/2015 Plotted by: TLL

T24N - R22E SECTION 2 SW1/4

This is a compilation of records and data located in various county offices and is to be used for reference purposes only. The map is controlled by the field measurements between the corners of the Public Land Survey System and the parcels are mapped from available records which may not precisely fit field conditions. Brown County is not responsible for any inaccuracies.