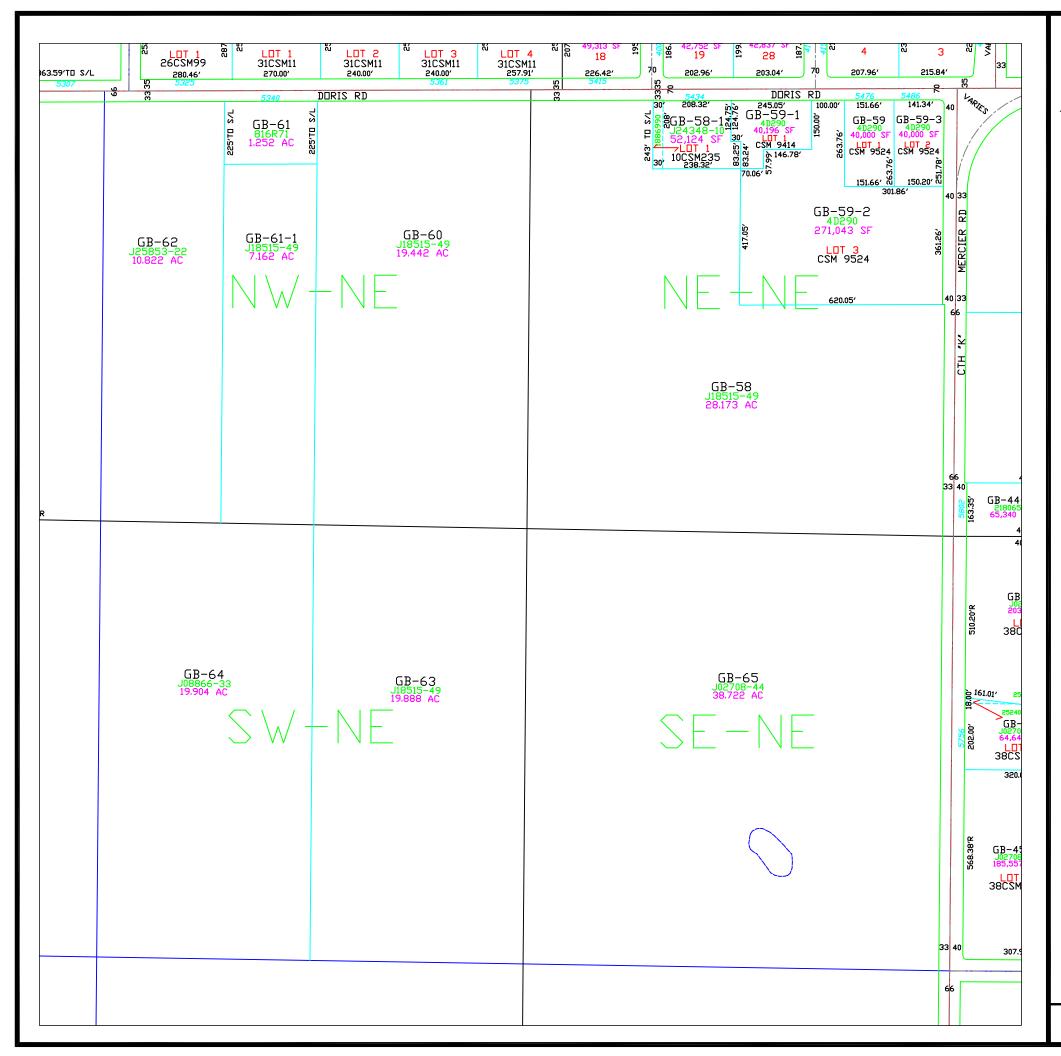

# Town of Green Bay T24N - R22E

This is a compilation of records and data located in various county offices and is to be used for reference purposes only. The map is controlled by the field measurements between the corners of the Public Land Survey System and the parcels are mapped from available records which may not precisely fit field conditions. Brown County is not responsible for any inaccuracies.

This map was created by the Brown County Survey Department with funding provided by the Town of Green Bay and the Wisconsin Land Information Program.

© 2005 BROWN COUNTY SURVEY DEPT.

GREEN BAY, WI 54301

Plot date: 2/23/2005 Plotted by: TLL

T24N - R22E SECTION 1 NE 1/4

1" = 300' 0 75 150 300 600 900

This is a compilation of records and data located in various county offices and is to be used for reference purposes only. The map is controlled by the field measurements between the corners of the Public Land Survey System and the parcels are mapped from available records which may not precisely fit field conditions. Brown County is not responsible for any inaccuracies.