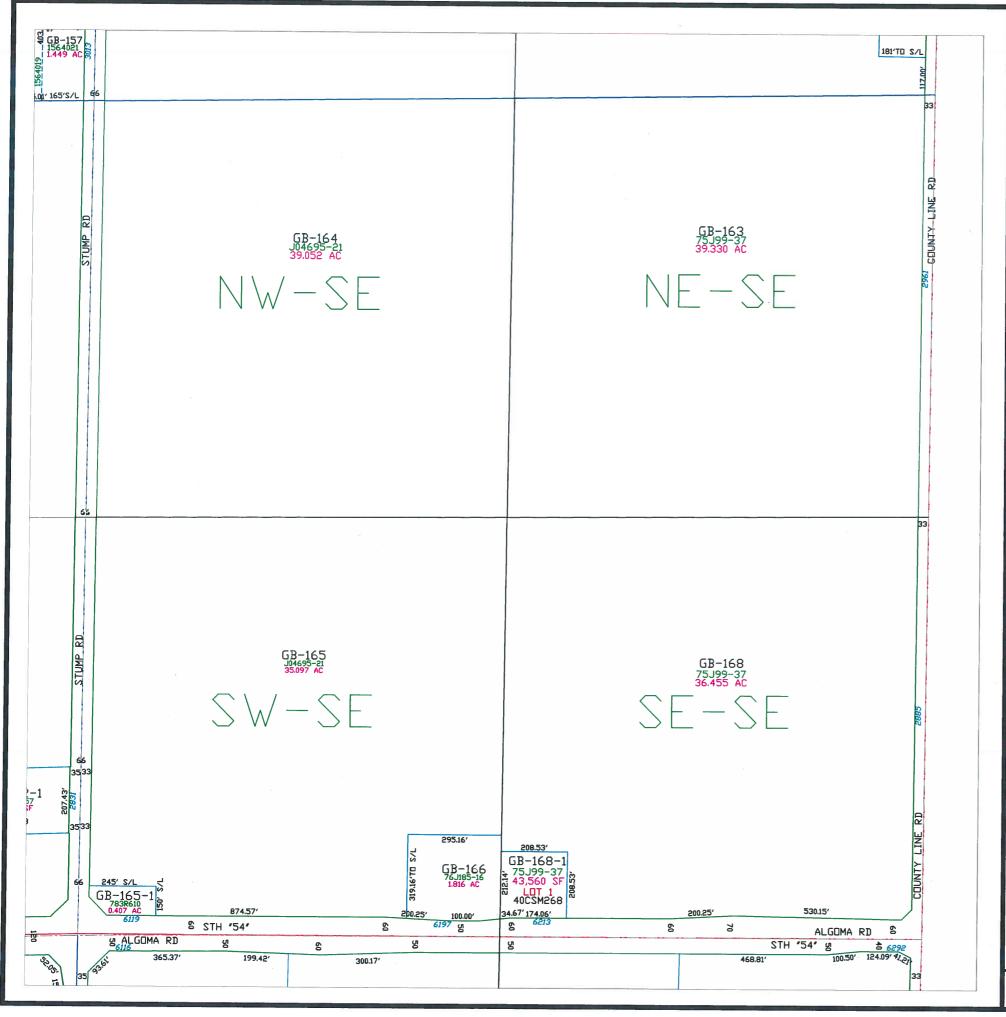

Plot date: 5/15/03 Plotted by: DAP

T25N - R22E SECTION 13 SE1/4 - SE1/4

This is a compilation of records and data located in various county offices and is to be used for reference purposes only. The map is controlled by the field measurements between the corners of the Public Land Survey System and the parcels are mapped from available records which may not precisely fit field conditions. Brown County is not responsible for any inaccuracies.