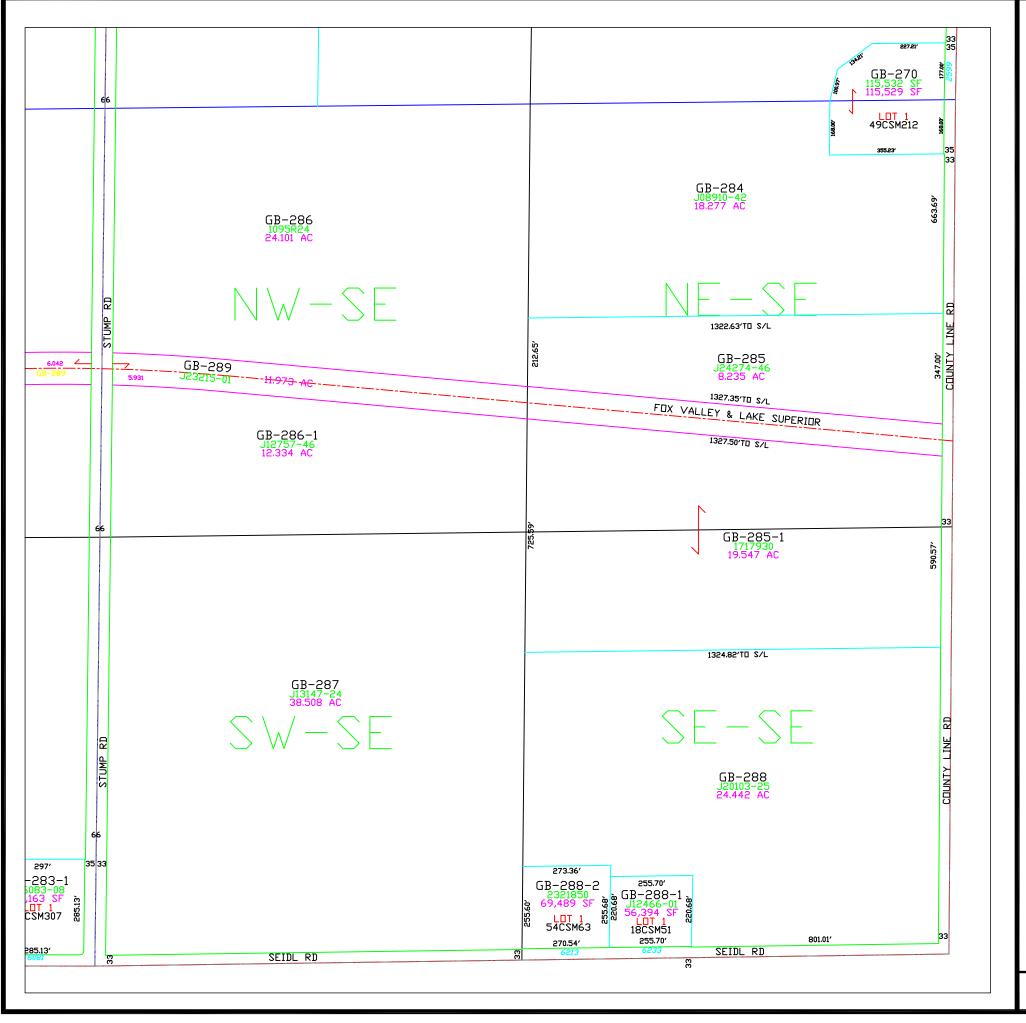

Plot date: 11/4/2024 Plotted by: TLL

T24N - R22E SECTION 24 SE 1/4

This is a compilation of records and data located in various county offices and is to be used for reference purposes only. The map is controlled by the field measurements between the corners of the Public Land Survey System and the parcels are mapped from available records which may not precisely fit field conditions. Brown County is not responsible for any inaccuracies.

This map was created by the Brown County Survey Department with funding provided by the Town of Green Bay and the Wisconsin Land Information Program.

© 2022 BROWN COUNTY SURVEY DEPT. GREEN BAY, WI 54301 Plot date: 3/16/2023 Plotted by: TLL