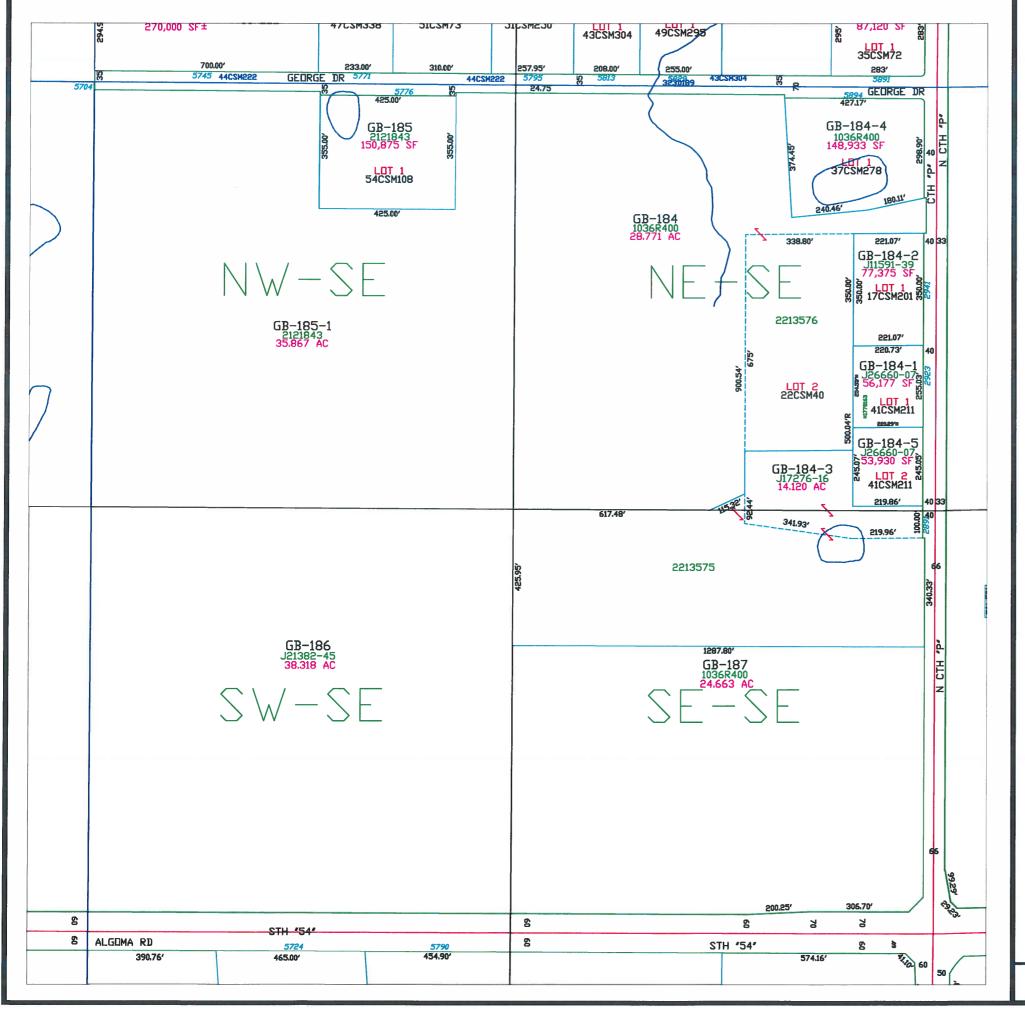

T24N - R22E SECTION 1 SE 1/4

This is a compilation of records and data located in various county offices and is to be used for reference purposes only. The map is controlled by the field measurements between the corners of the Public Land Survey System and the parcels are mapped from available records which may not precisely fit field conditions. Brown County is not responsible for any inaccuracies.