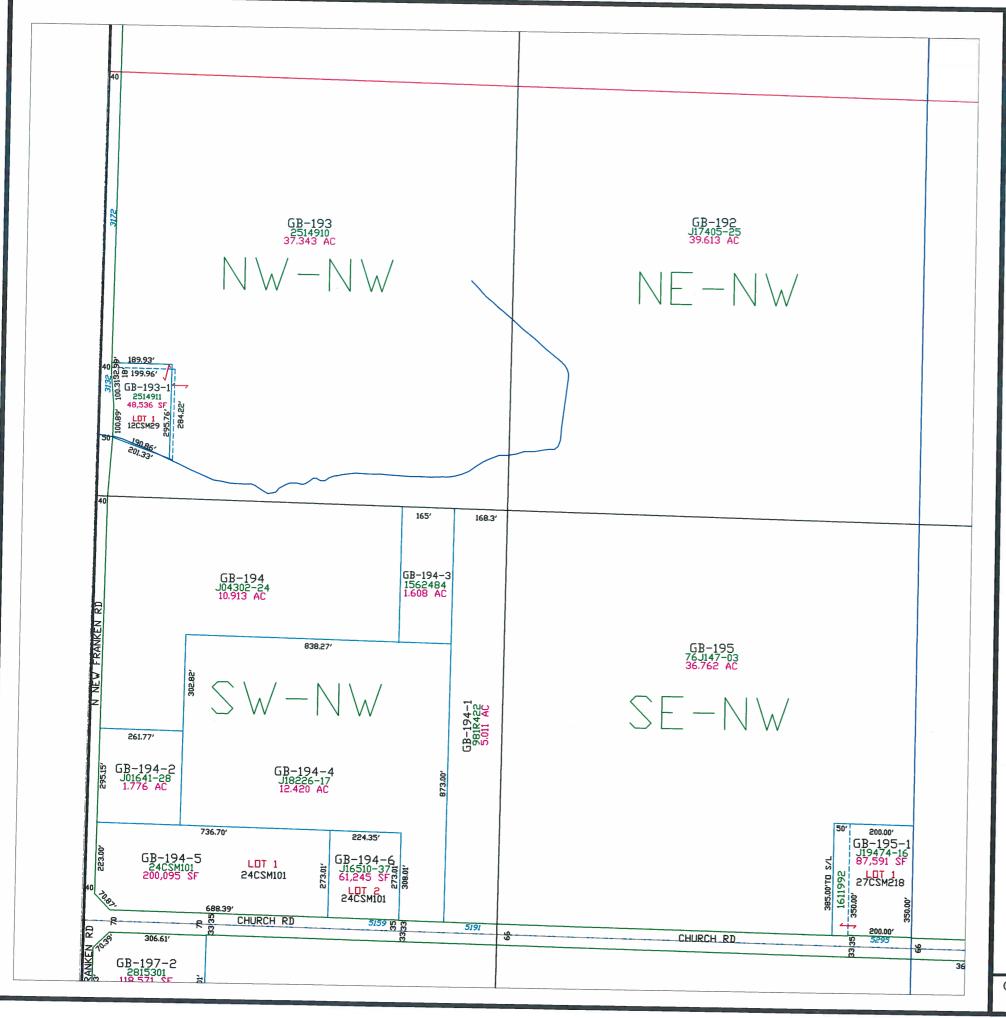

This map was created by the Brown County Survey Department with funding provided by the Town of Green Bay and the Wisconsin Land Information Program.

© 2001 BROWN COUNTY SURVEY DEPT.

GREEN BAY, WI 54301

Plot date: 7/3/00 Plotted by: DAP

T24N - R22E SECTION 1 NW1/4

This is a compilation of records and data located in various county offices and is to be used for reference purposes only. The map is controlled by the field measurements between the corners of the Public Land Survey System and the parcels are mapped from available records which may not precisely fit field conditions. Brown County is not responsible for any inaccuracies.