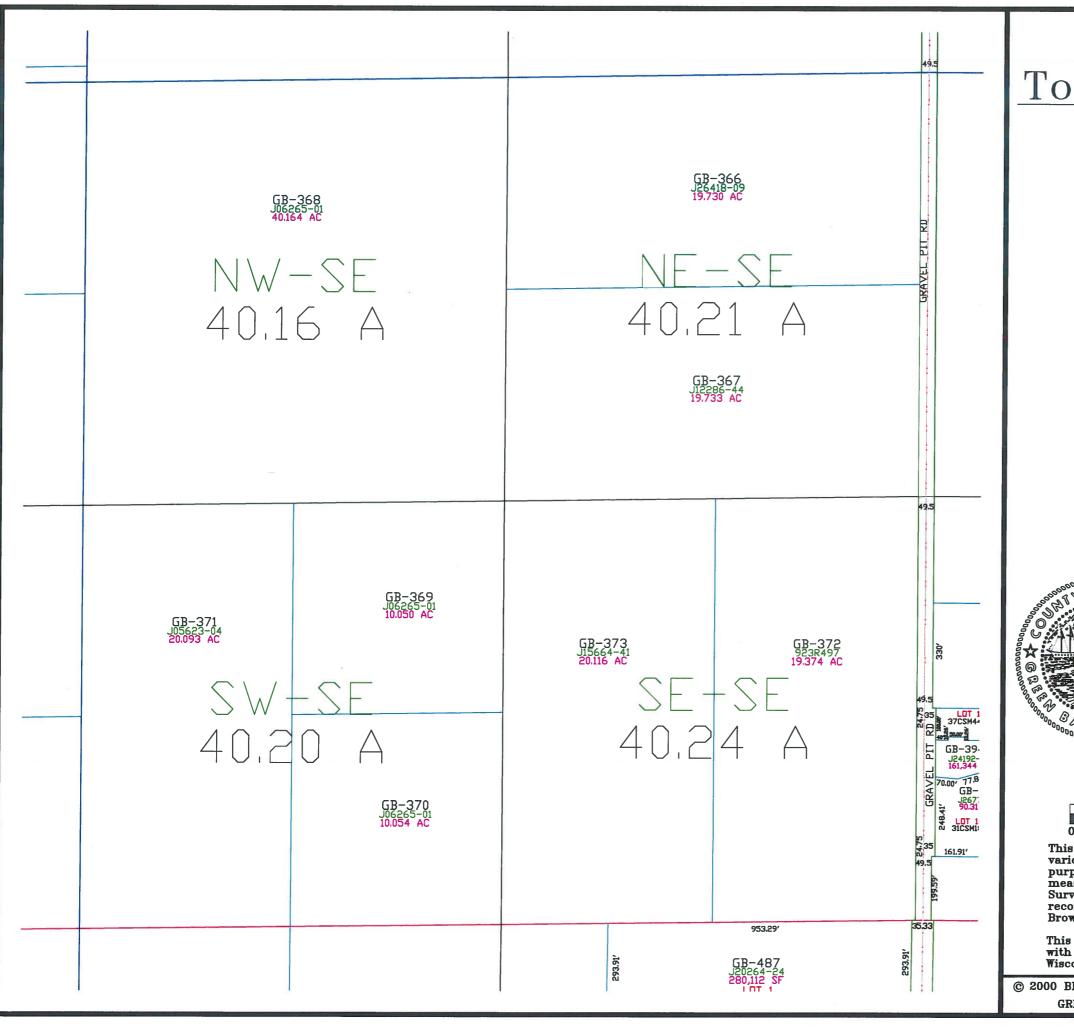

This map was created by the Brown County Survey Department with funding provided by the Town of Green Bay and the Wisconsin Land Information Program.

© 2024 BROWN COUNTY SURVEY DEPT. GREEN BAY, WI 54301

Plot date: 11/22/2024 Plotted by: CWM

T24N - R22E SECTION 10 NW1/4

This is a compilation of records and data located in various county offices and is to be used for reference purposes only. The map is controlled by the field measurements between the corners of the Public Land Survey System and the parcels are mapped from available records which may not precisely fit field conditions. Brown County is not responsible for any inaccuracies.