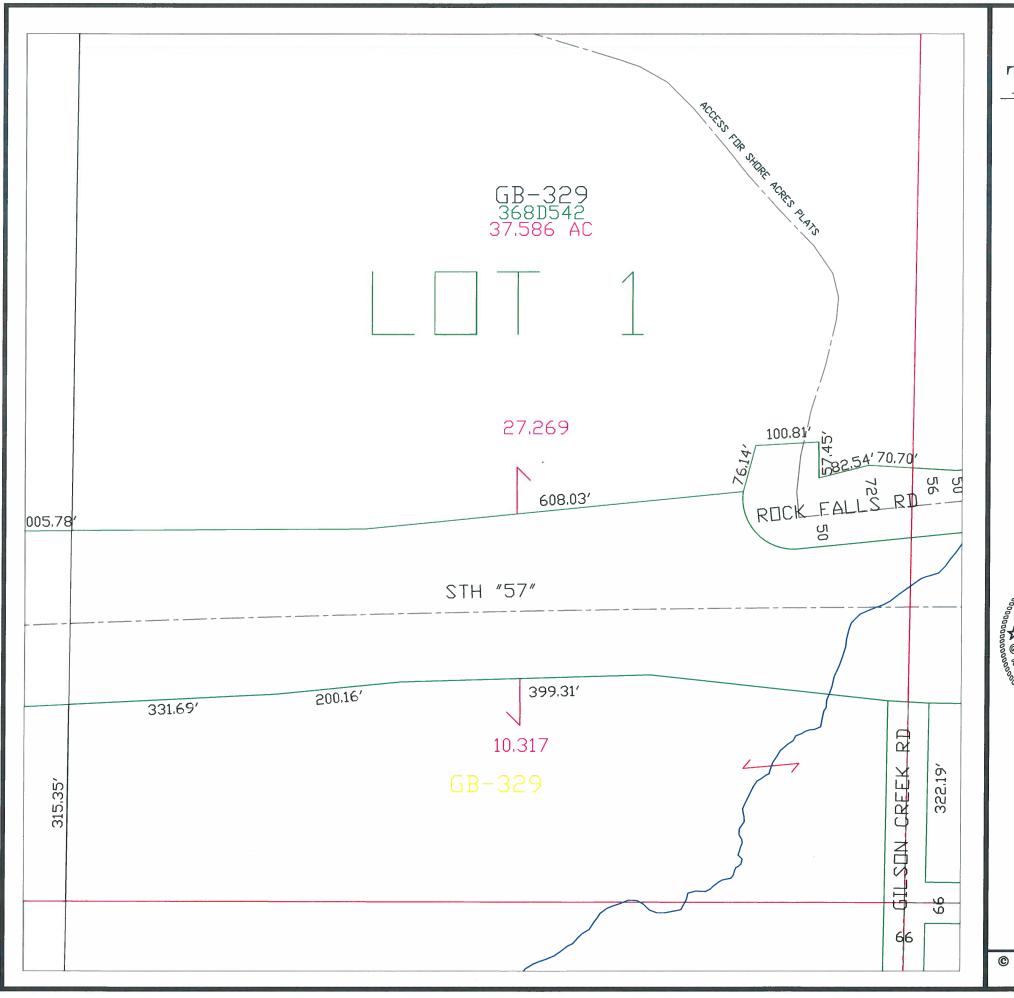

#### T25N - R22E SECTION 13 GOVT LOT 1 - NORTH

This is a compilation of records and data located in various county offices and is to be used for reference purposes only. The map is controlled by the field measurements between the corners of the Public Land Survey System and the parcels are mapped from available records which may not precisely fit field conditions. Brown County is not responsible for any inaccuracies.

This map was created by the Brown County Survey Department with funding provided by the Town of Green Bay and the Wisconsin Land Information Program.

© 2023 BROWN COUNTY SURVEY DEPT. GREEN BAY, WI 54301

Plot date: 2/9/2024 Plotted by: TLL