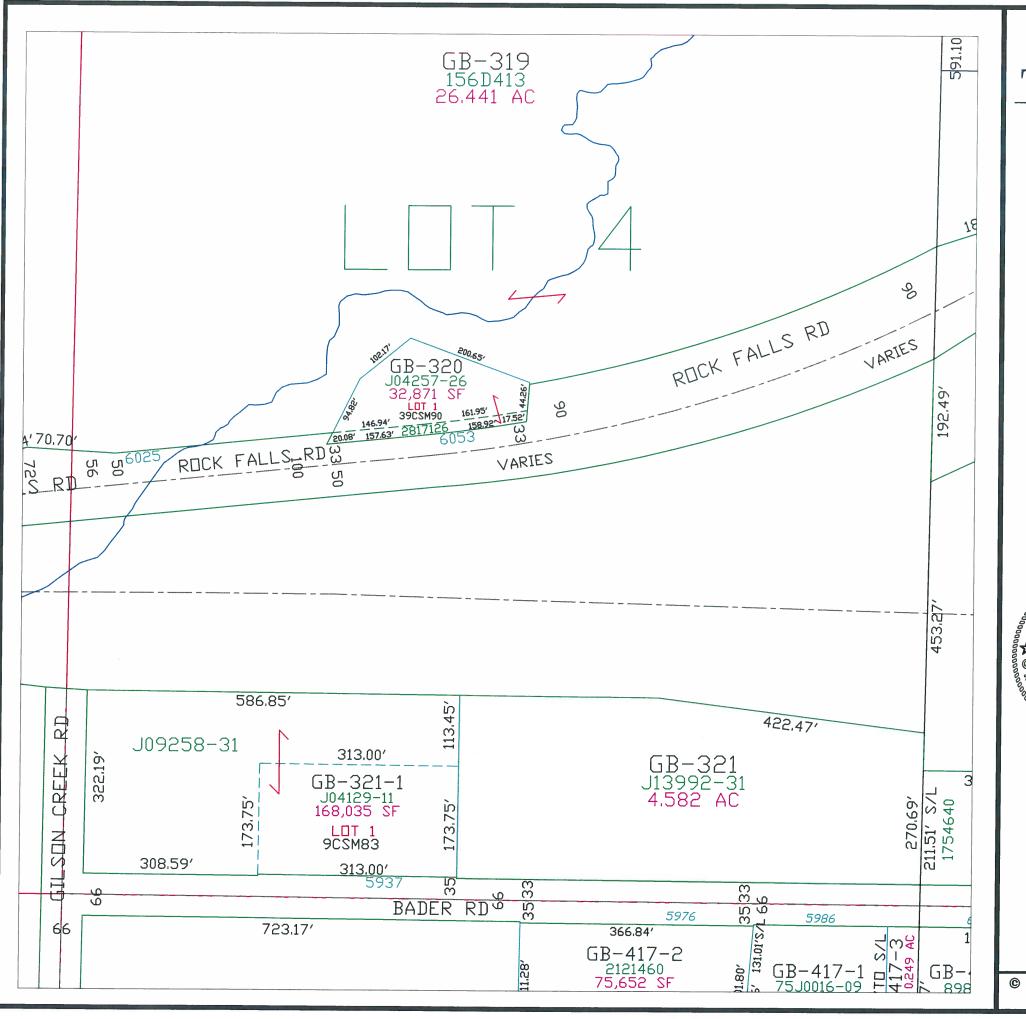

Plot date: 12/12/2012 Plotted by: TLL

T25N - R22E SECTION 13 LOT 4 (NORTH)

This is a compilation of records and data located in various county offices and is to be used for reference purposes only. The map is controlled by the field measurements between the corners of the Public Land Survey System and the parcels are mapped from available records which may not precisely fit field conditions. Brown County is not responsible for any inaccuracies.

This map was created by the Brown County Survey Department with funding provided by the Town of Green Bay and the Wisconsin Land Information Program.

© 2018 BROWN COUNTY SURVEY DEPT. GREEN BAY, WI 54301

Plot date: 3/13/2018 Plotted by: TLL

T25N - R22E SECTION 13 LOT 4 (SOUTH)

This is a compilation of records and data located in various county offices and is to be used for reference purposes only. The map is controlled by the field measurements between the corners of the Public Land Survey System and the parcels are mapped from available records which may not precisely fit field conditions. Brown County is not responsible for any inaccuracies.