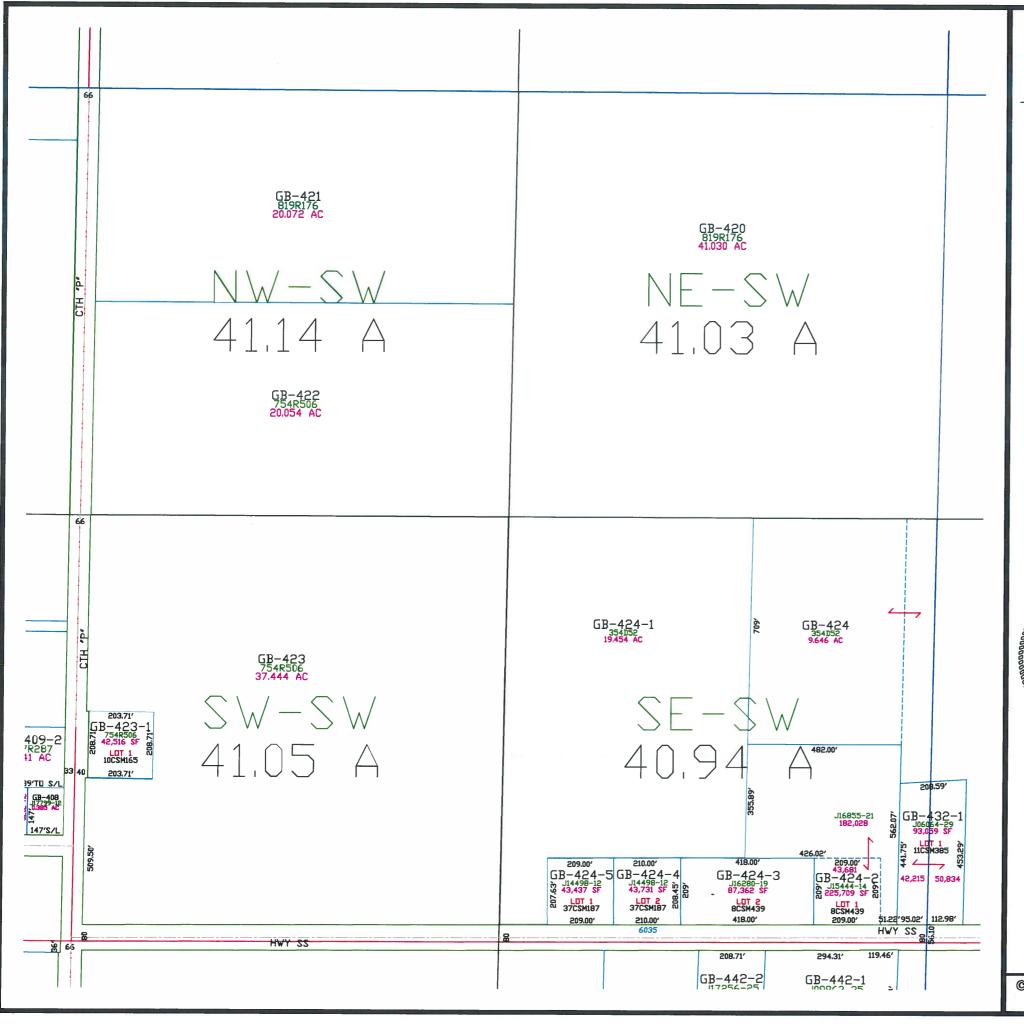

Plot date: 9/25/2018 Plotted by: TLL

T24N - R22E SECTION 1 SW 1/4

This is a compilation of records and data located in various county offices and is to be used for reference purposes only. The map is controlled by the field measurements between the corners of the Public Land Survey System and the parcels are mapped from available records which may not precisely fit field conditions. Brown County is not responsible for any inaccuracies.

T24N - R22E SECTION 1 SE 1/4

This is a compilation of records and data located in various county offices and is to be used for reference purposes only. The map is controlled by the field measurements between the corners of the Public Land Survey System and the parcels are mapped from available records which may not precisely fit field conditions. Brown County is not responsible for any inaccuracies.