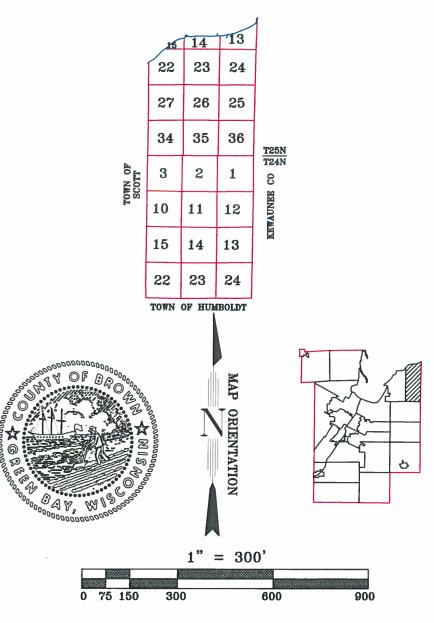

# Town of Green Bay T25N - R22E

This is a compilation of records and data located in various county offices and is to be used for reference purposes only. The map is controlled by the field measurements between the corners of the Public Land Survey System and the parcels are mapped from available records which may not precisely fit field conditions. Brown County is not responsible for any inaccuracies.

This map was created by the Brown County Survey Department with funding provided by the Town of Green Bay and the Wisconsin Land Information Program.

© 2005 BROWN COUNTY SURVEY DEPT.

GREEN BAY, WI 54301