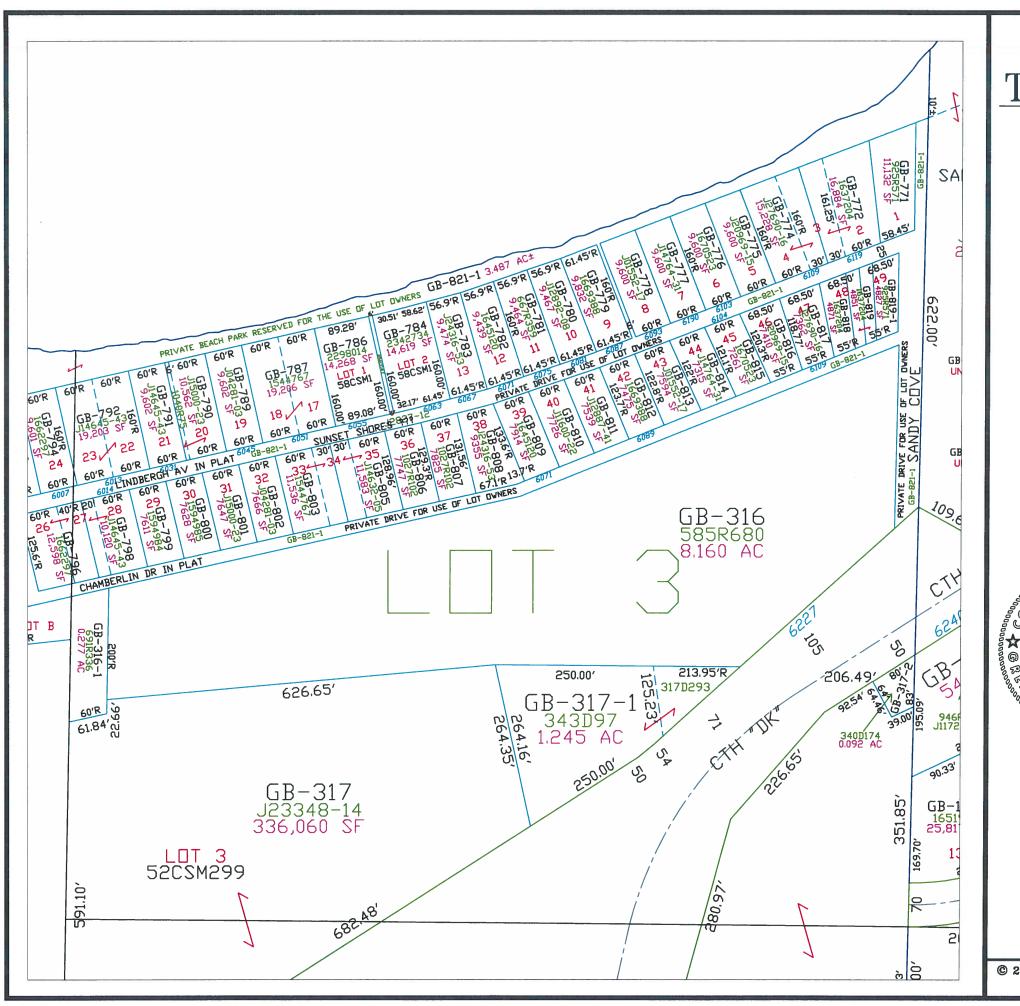

Plot date: 8/21/2023 Plotted by: CWM

T25N - R22E SECTION 13 GOVT LOT 3

This is a compilation of records and data located in various county offices and is to be used for reference purposes only. The map is controlled by the field measurements between the corners of the Public Land Survey System and the parcels are mapped from available records which may not precisely fit field conditions. Brown County is not responsible for any inaccuracies.

This map was created by the Brown County Survey Department with funding provided by the Town of Green Bay and the Wisconsin Land Information Program.

© 2012 BROWN COUNTY SURVEY DEPT. GREEN BAY, WI 54301

Plot date: 12/12/2012 Plotted by: TLL

T25N - R22E SECTION 13 LOT 4 (NORTH)

This is a compilation of records and data located in various county offices and is to be used for reference purposes only. The map is controlled by the field measurements between the corners of the Public Land Survey System and the parcels are mapped from available records which may not precisely fit field conditions. Brown County is not responsible for any inaccuracies.