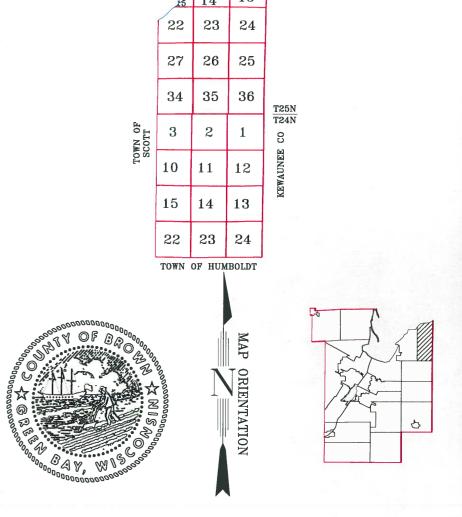

# Town of Green Bay T25N - R22E

This is a compilation of records and data located in various county offices and is to be used for reference purposes only. The map is controlled by the field measurements between the corners of the Public Land Survey System and the parcels are mapped from available records which may not precisely fit field conditions. Brown County is not responsible for any inaccuracies.

# Town of Green Bay T24N - R22E

This is a compilation of records and data located in various county offices and is to be used for reference purposes only. The map is controlled by the field measurements between the corners of the Public Land Survey System and the parcels are mapped from available records which may not precisely fit field conditions. Brown County is not responsible for any inaccuracies.