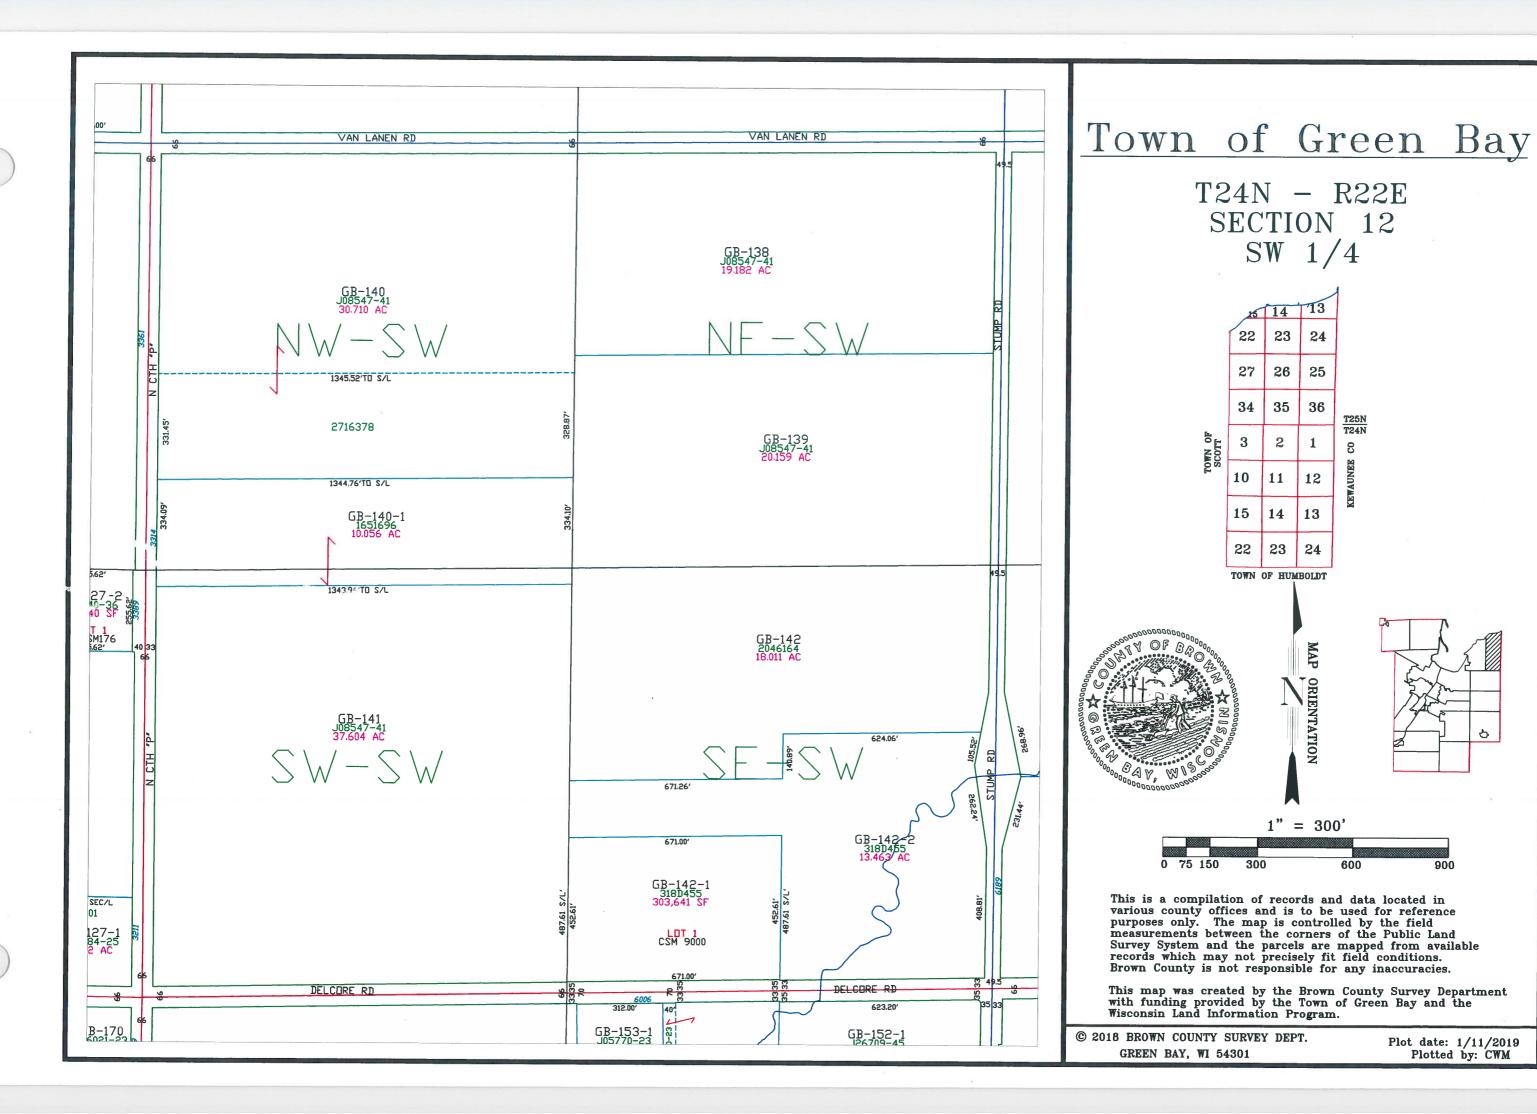

Plot date: 3/27/00 Plotted by: PJF

T24N - R22E SECTION 12 NW 1/4

22

23

24

This is a compilation of records and data located in various county offices and is to be used for reference purposes only. The map is controlled by the field measurements between the corners of the Public Land Survey System and the parcels are mapped from available records which may not precisely fit field conditions. Brown County is not responsible for any inaccuracies.

This map was created by the Brown County Survey Department with funding provided by the Town of Green Bay and the Wisconsin Land Information Program.

© 2021 BROWN COUNTY SURVEY DEPT. GREEN BAY, WI 54301

Plot date: 3/24/2021 Plotted by: CWM

T24N - R22E SECTION 12 SE 1/4

This is a compilation of records and data located in various county offices and is to be used for reference purposes only. The map is controlled by the field measurements between the corners of the Public Land Survey System and the parcels are mapped from available records which may not precisely fit field conditions. Brown County is not responsible for any inaccuracies.