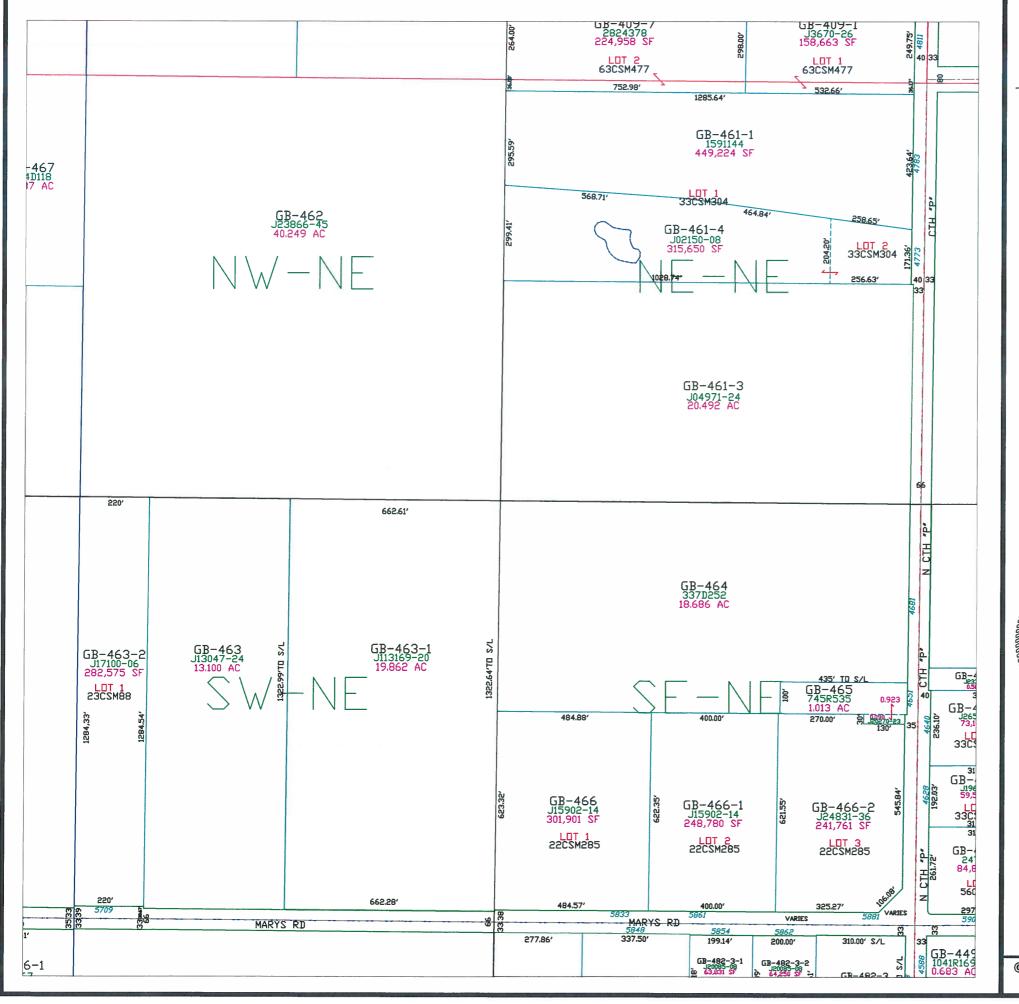

Plot date: 9/9/04 Plotted by: TLL

T24N - R22E SECTION 3 NE 1/4

This is a compilation of records and data located in various county offices and is to be used for reference purposes only. The map is controlled by the field measurements between the corners of the Public Land Survey System and the parcels are mapped from available records which may not precisely fit field conditions. Brown County is not responsible for any inaccuracies.

This map was created by the Brown County Survey Department with funding provided by the Town of Green Bay and the Wisconsin Land Information Program.

© 2022 BROWN COUNTY SURVEY DEPT.

GREEN BAY, WI 54301

Plot date: 9/2/2022 Plotted by: CWM

T24N - R22E SECTION 3 NW1/4

This is a compilation of records and data located in various county offices and is to be used for reference purposes only. The map is controlled by the field measurements between the corners of the Public Land Survey System and the parcels are mapped from available records which may not precisely fit field conditions. Brown County is not responsible for any inaccuracies.