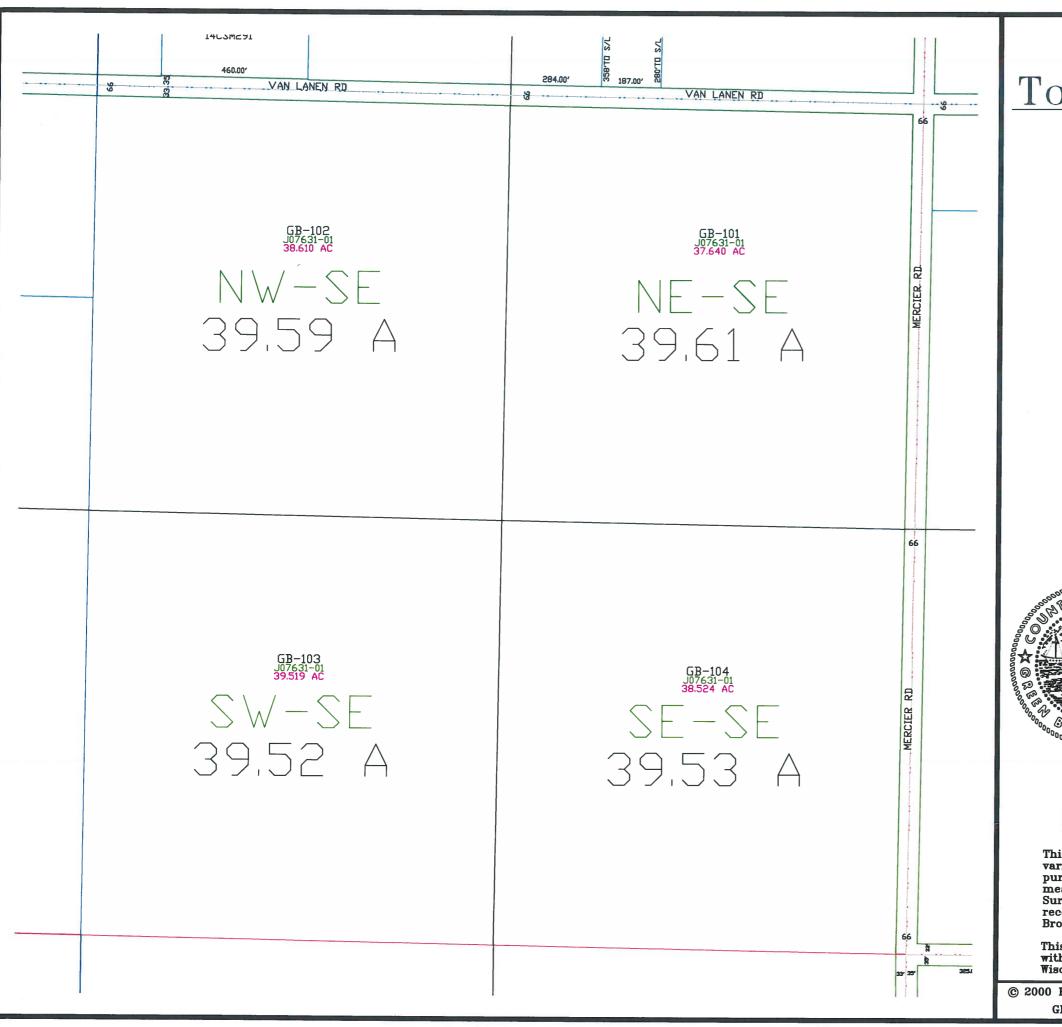

T24N - R22E SECTION 1 SE 1/4

This is a compilation of records and data located in various county offices and is to be used for reference purposes only. The map is controlled by the field measurements between the corners of the Public Land Survey System and the parcels are mapped from available records which may not precisely fit field conditions. Brown County is not responsible for any inaccuracies.

This map was created by the Brown County Survey Department with funding provided by the Town of Green Bay and the Wisconsin Land Information Program.

© 2017 BROWN COUNTY SURVEY DEPT. GREEN BAY, WI 54301

Plot date: 8/25/2017 Plotted by: RLD

T24N - R22E SECTION 22 NE 1/4

This is a compilation of records and data located in various county offices and is to be used for reference purposes only. The map is controlled by the field measurements between the corners of the Public Land Survey System and the parcels are mapped from available records which may not precisely fit field conditions. Brown County is not responsible for any inaccuracies.