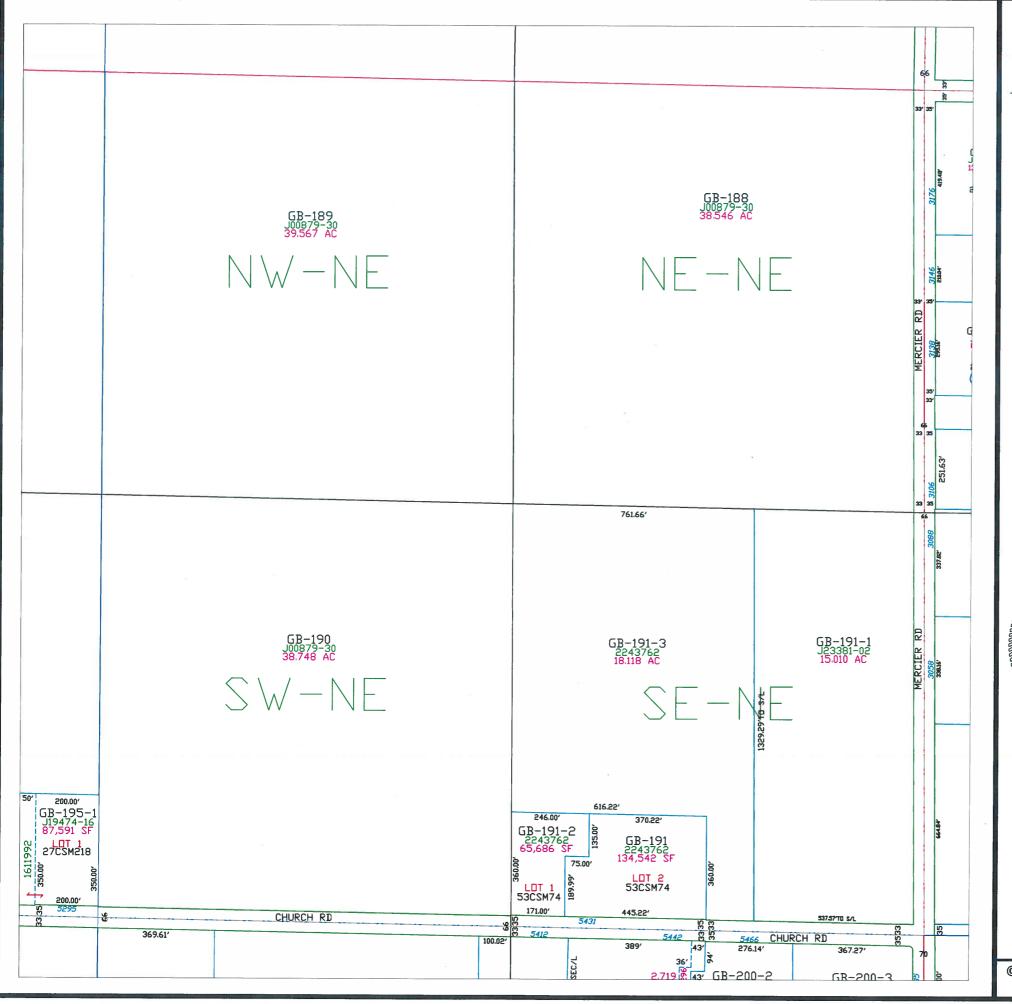

# Town of Green Bay T24N - R22E

This is a compilation of records and data located in various county offices and is to be used for reference purposes only. The map is controlled by the field measurements between the corners of the Public Land Survey System and the parcels are mapped from available records which may not precisely fit field conditions. Brown County is not responsible for any inaccuracies.

This map was created by the Brown County Survey Department with funding provided by the Town of Green Bay and the Wisconsin Land Information Program.

© 2005 BROWN COUNTY SURVEY DEPT.

GREEN BAY, WI 54301

Plot date: 2/23/2005 Plotted by: TLL

T24N - R22E SECTION 1 NE 1/4

1" = 300' 0 75 150 300 600 900

This is a compilation of records and data located in various county offices and is to be used for reference purposes only. The map is controlled by the field measurements between the corners of the Public Land Survey System and the parcels are mapped from available records which may not precisely fit field conditions. Brown County is not responsible for any inaccuracies.