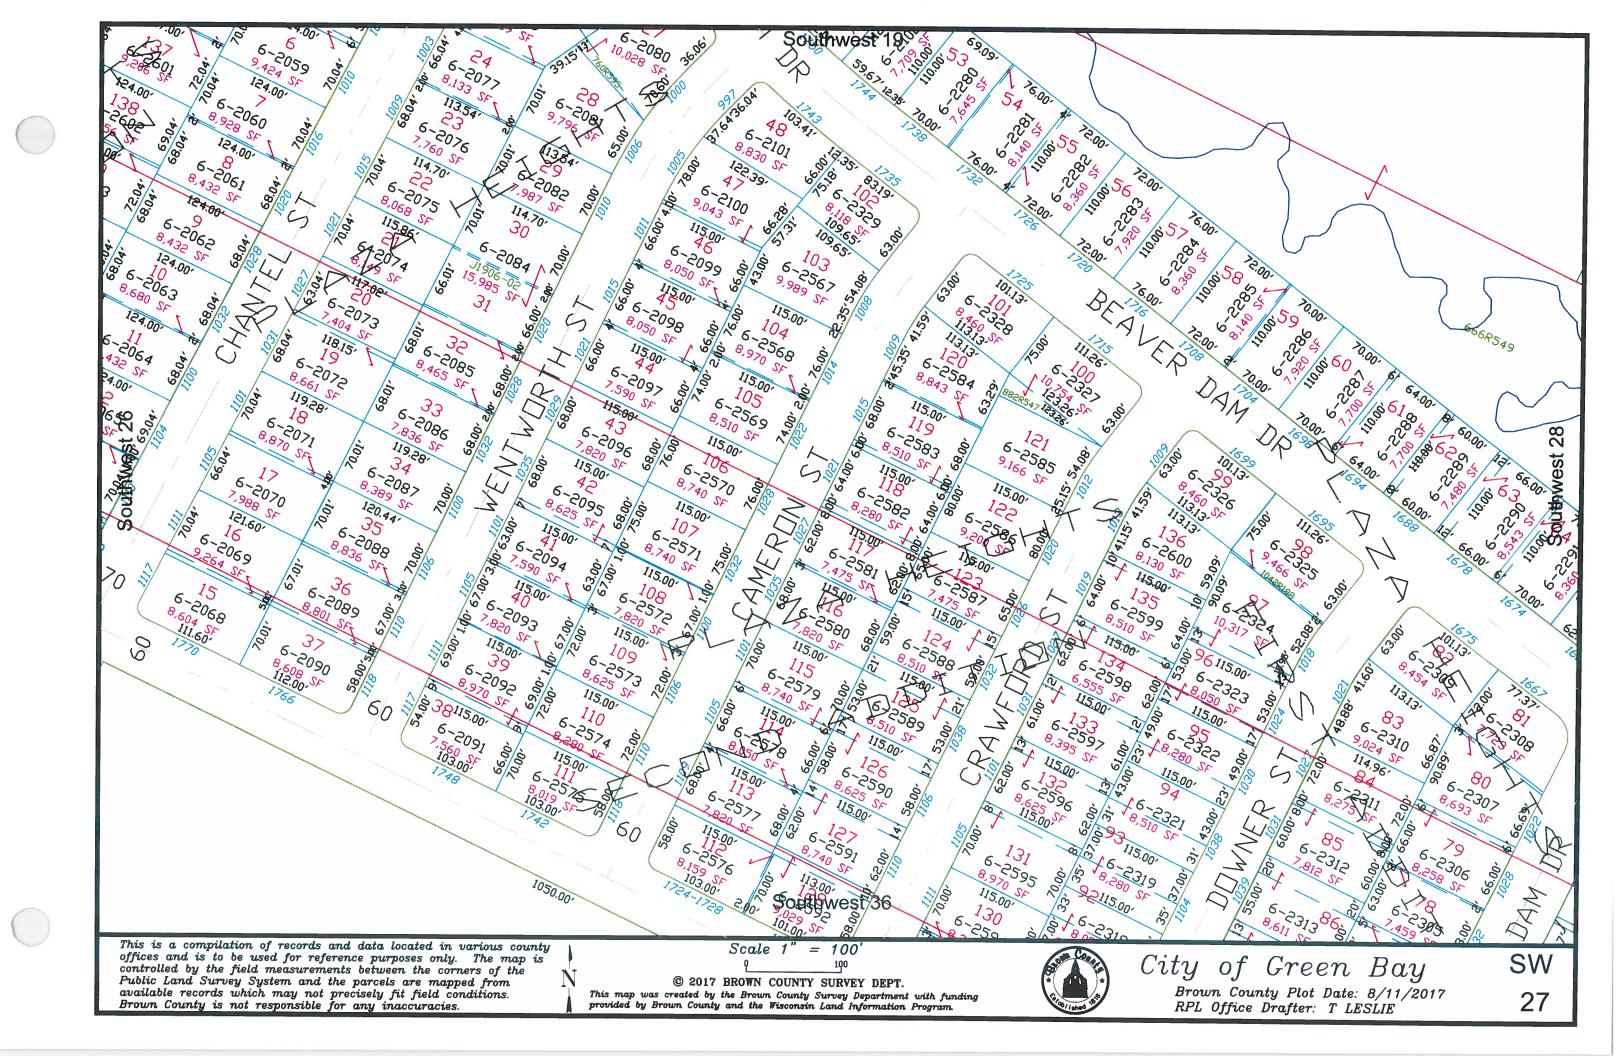

This is a compilation of records and data located in various county offices and is to be used for reference purposes only. The map is controlled by the field measurements between the corners of the Public Land Survey System and the parcels are mapped from available records which may not precisely fit field conditions.

Brown County and/or The City of Green Bay are not responsible for any inaccuracies.

map was created by the Brown County Survey Department with funding provided by the City of Green Bay and the Wisconsin Land Information Program

© 1999 Brown County Survey Department, Green Bay, W 54305

City of Green Bay

This is a compilation of records and data located in various county offices and is to be used for reference purposes only. The map is controlled by the field measurements between the corners of the Public Land Survey System and the parcels are mapped from available records which may not precisely fit field conditions.

ABLOMIC County and/or The City of Green Bay are not responsible for any inaccuracies.

Scale 1" = 100'

This map was created by the Brown County Survey Department with funding provided by the City of Green Bay and the Wisconsin Land Information Program. **⑤** 1999 Brown County Survey Department, Green Bay, W 54305