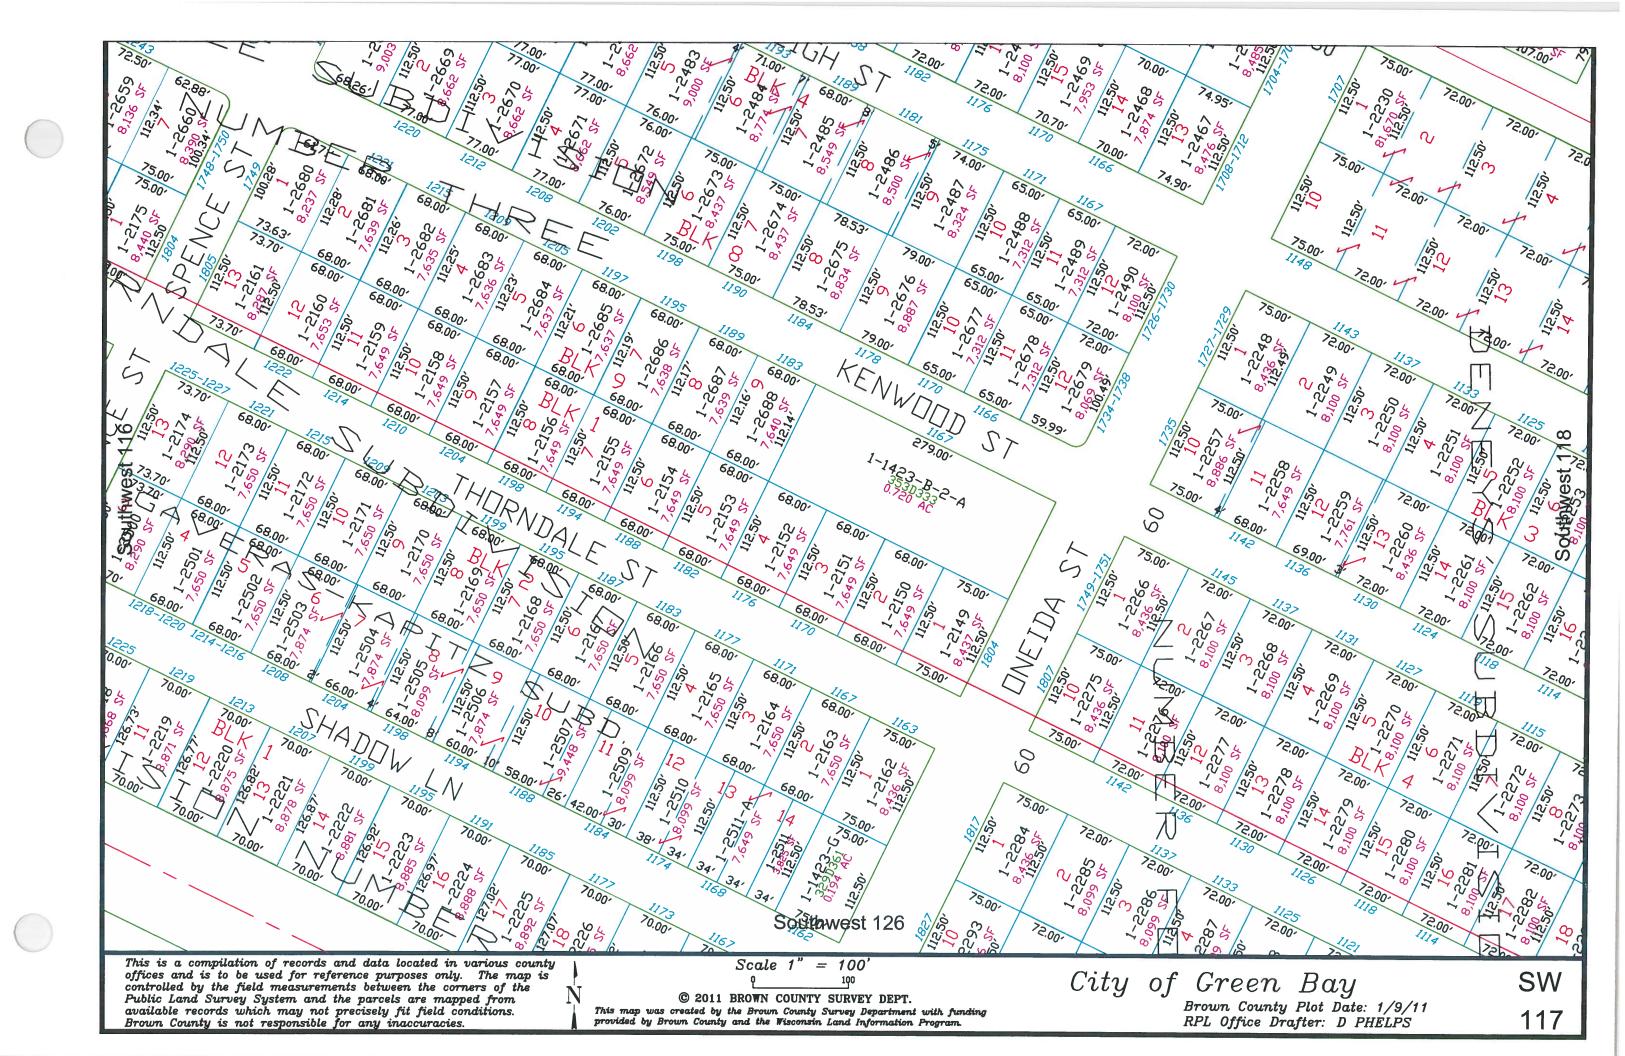

This is a compilation of records and data located in various county offices and is to be used for reference purposes only. The map is controlled by the field measurements between the corners of the Public Land Survey System and the parcels are mapped from available records which may not precisely fit field conditions.

Brown County and/or The City of Green Bay are not responsible for any inaccuracies.

map was created by the Brown County Survey Department with funding provided by the City of Green Bay and the Wisconsin Land Information Program