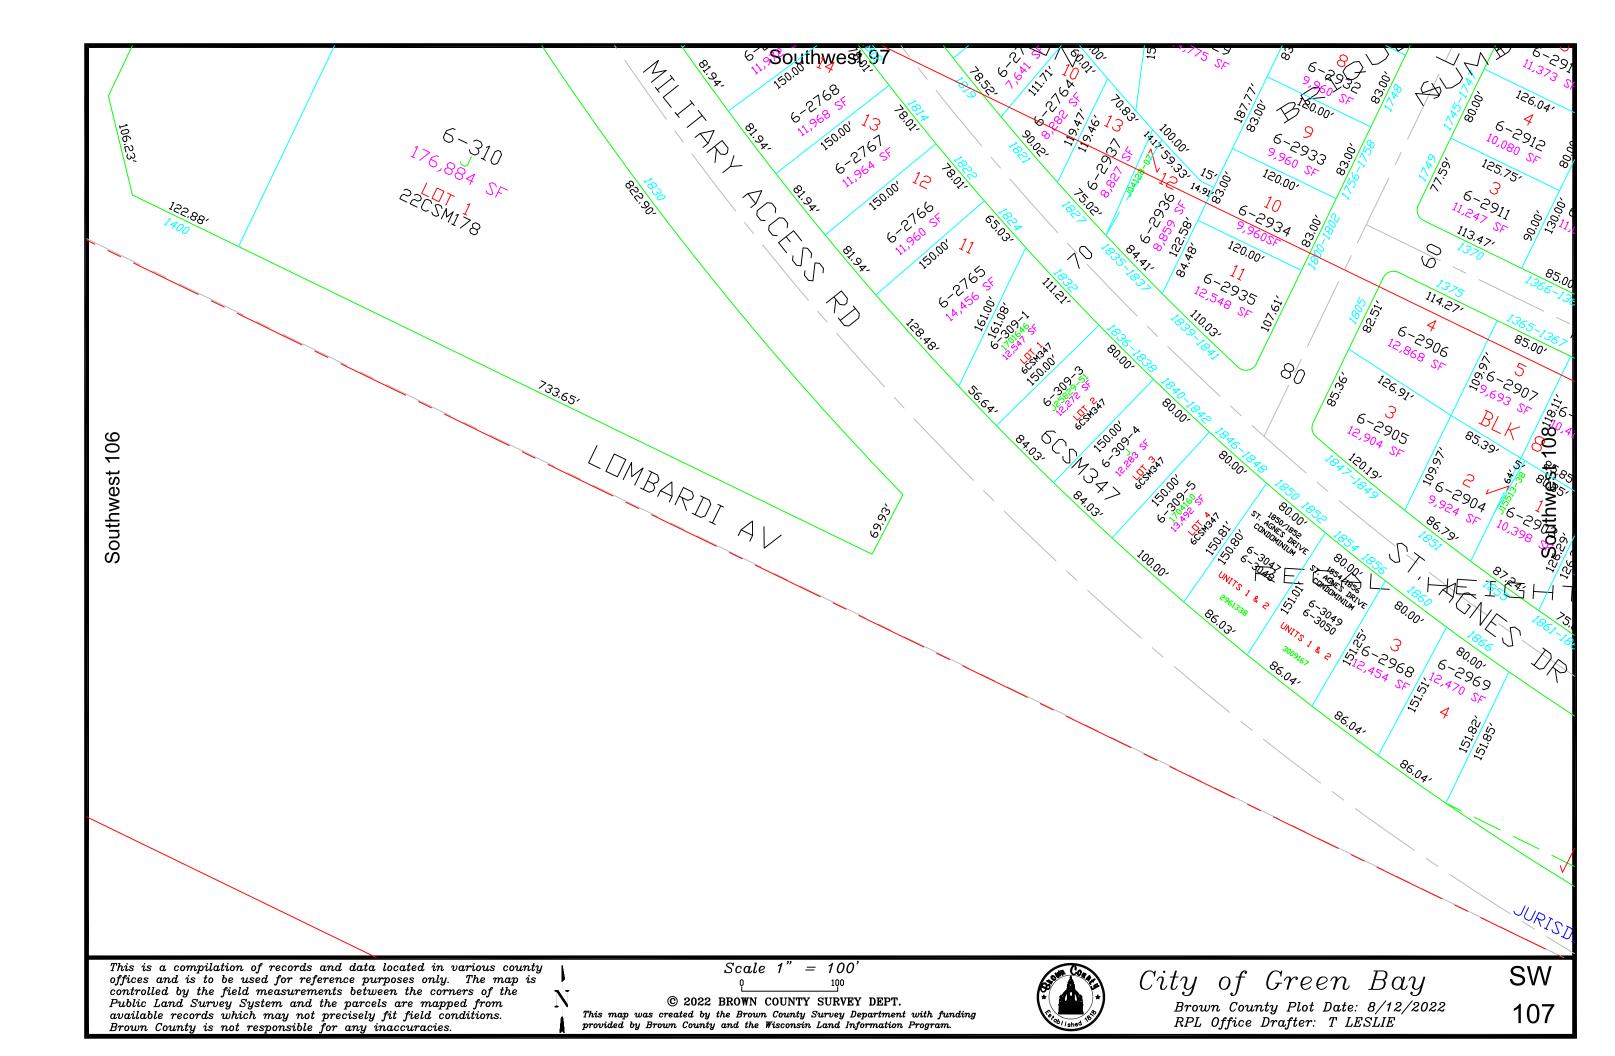

This is a compilation of records and data located in various county offices and is to be used for reference purposes only. The map is controlled by the field measurements between the corners of the Public Land Survey System and the parcels are mapped from available records which may not precisely fit field conditions.

Brown County and/or The City of Green Bay are not responsible for any inaccuracies.

map was created by the Brown County Survey Department with funding provided by the City of Green Bay and the Wisconsin Land Information Program