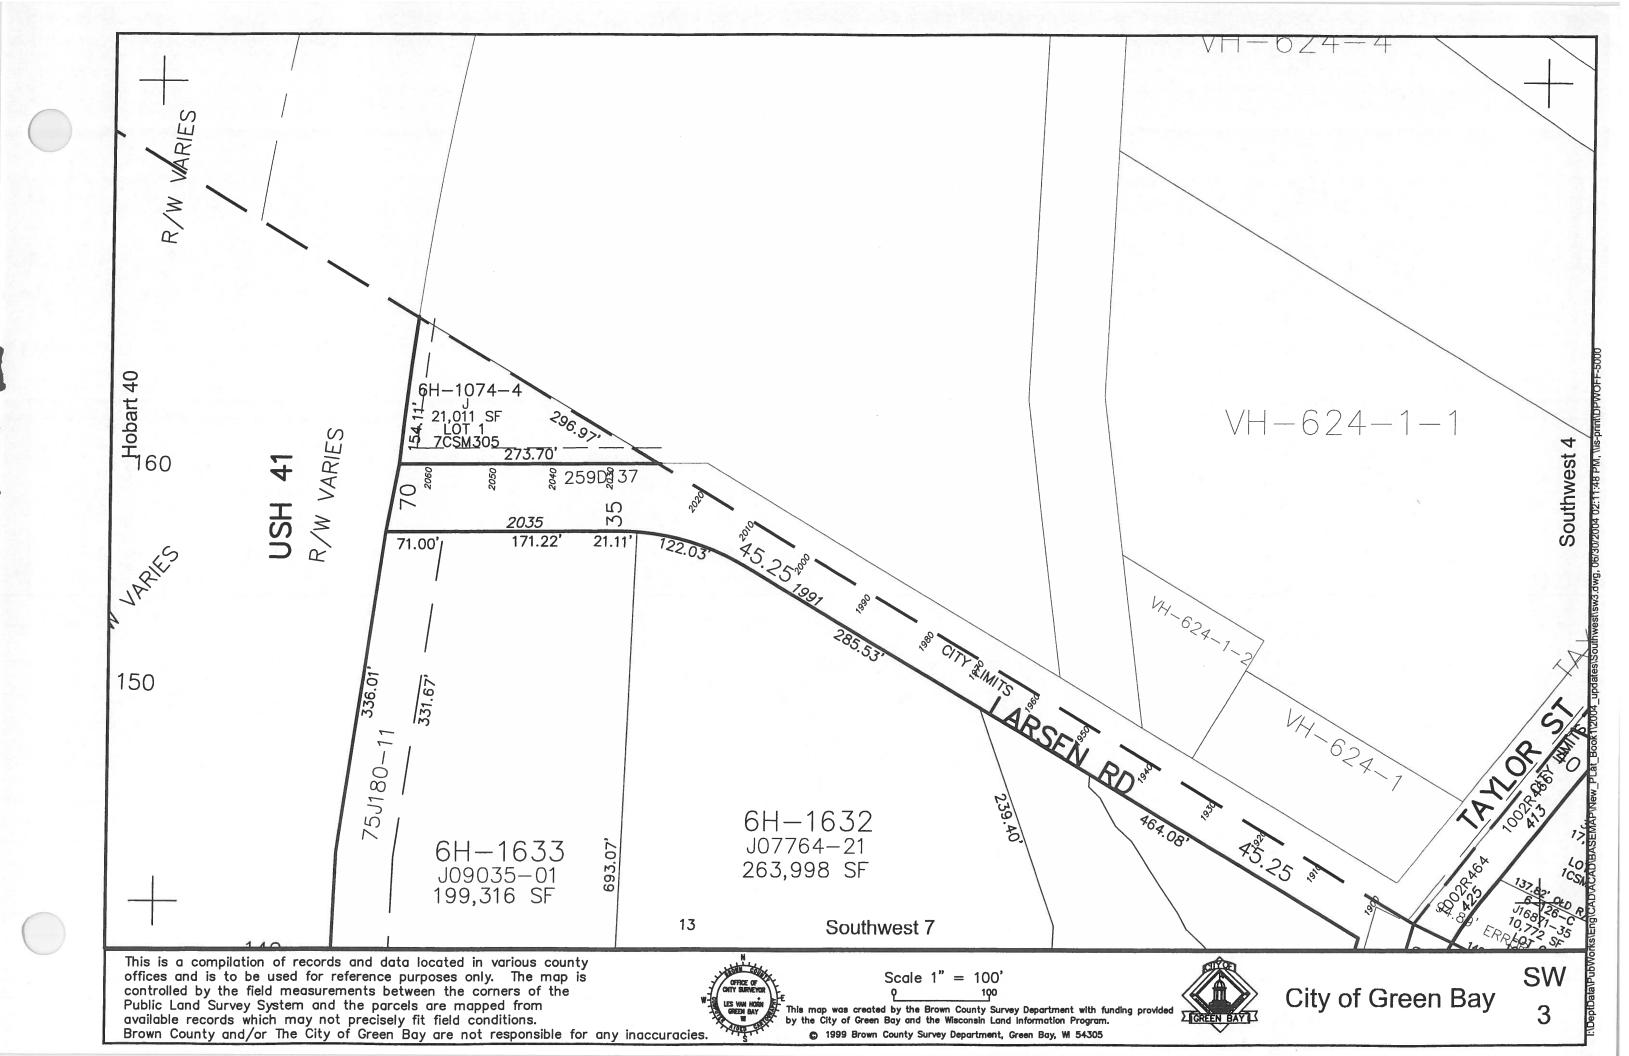

This is a compilation of records and data located in various county offices and is to be used for reference purposes only. The map is controlled by the field measurements between the corners of the Public Land Survey System and the parcels are mapped from available records which may not precisely fit field conditions.

Brown County and/or The City of Green Bay are not responsible for any inaccuracies.

map was created by the Brown County Survey Department with funding provided by the City of Green Bay and the Wisconsin Land Information Program

© 1999 Brown County Survey Department, Green Bay, W 54305

City of Green Bay

This is a compilation of records and data located in various county offices and is to be used for reference purposes only. The map is controlled by the field measurements between the corners of the Public Land Survey System and the parcels are mapped from available records which may not precisely fit field conditions.