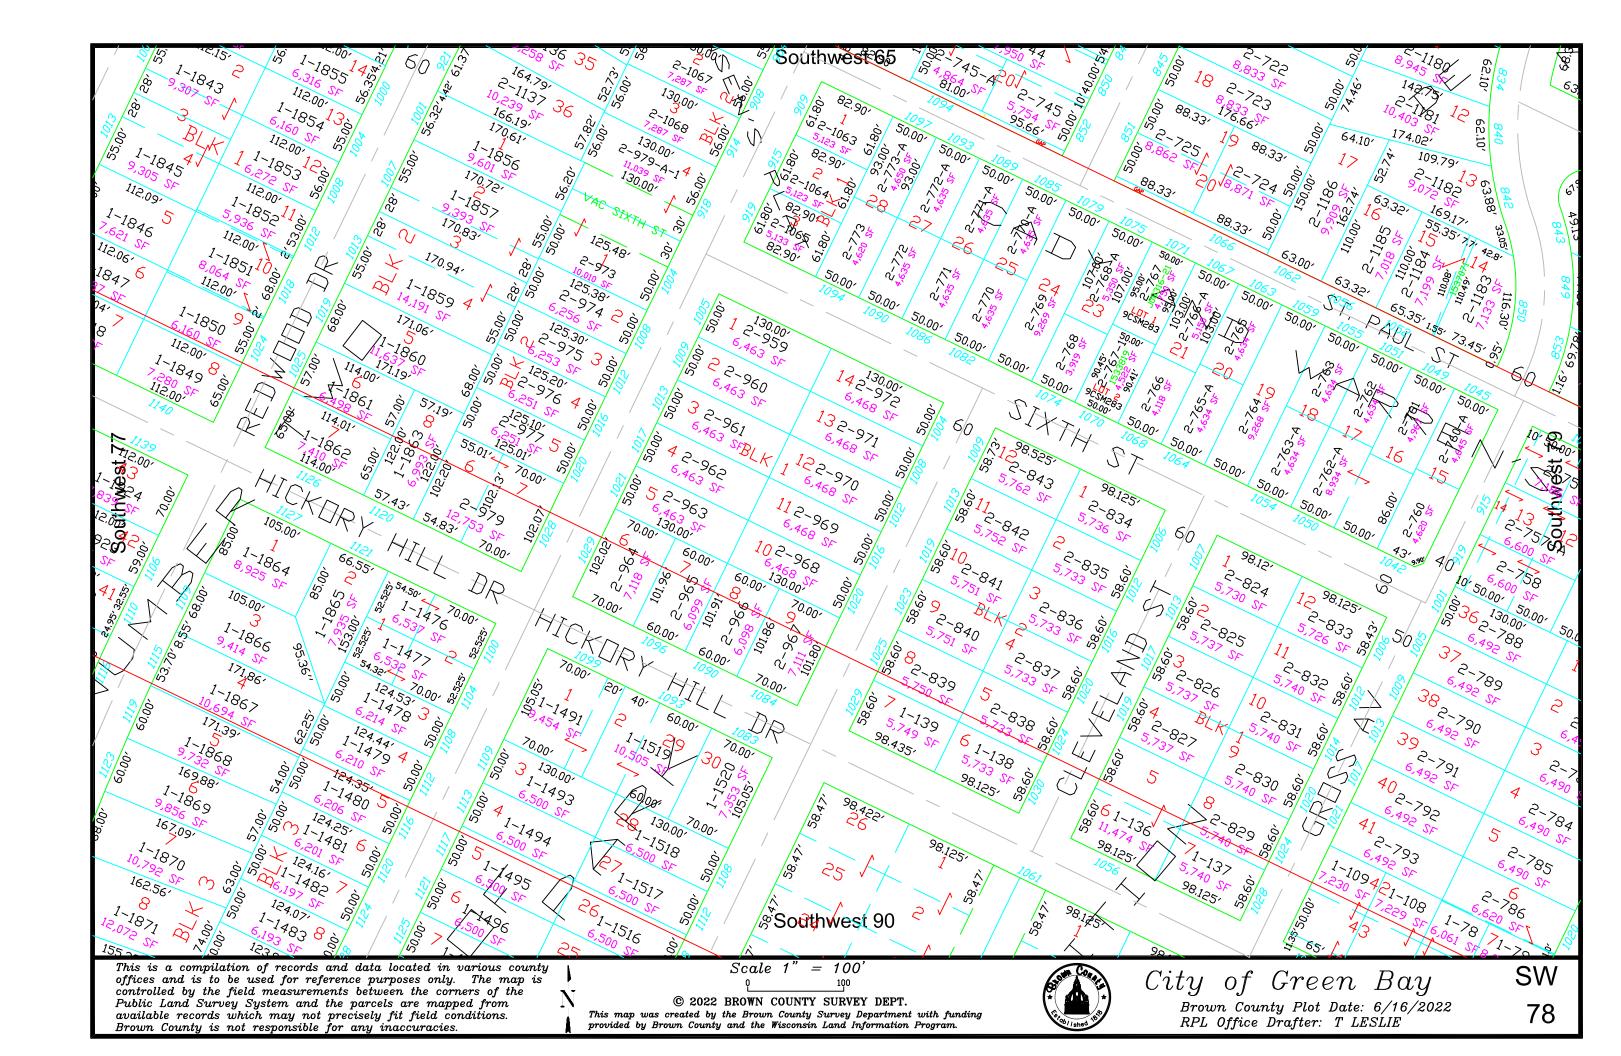

Scale 1" = 100

© 2005 BROWN COUNTY SURVEY DEPT. This map was created by the Brown County Survey Department with funding provided by Brown County and the Wisconsin Land Information Program. City of Green Bay

Brown County Plot Date: 12/14/05

RPL Office Drafter: T LESLIE

SW

This is a compilation of records and data located in various county offices and is to be used for reference purposes only. The map is controlled by the field measurements between the corners of the Public Land Survey System and the parcels are mapped from available records which may not precisely fit field conditions.