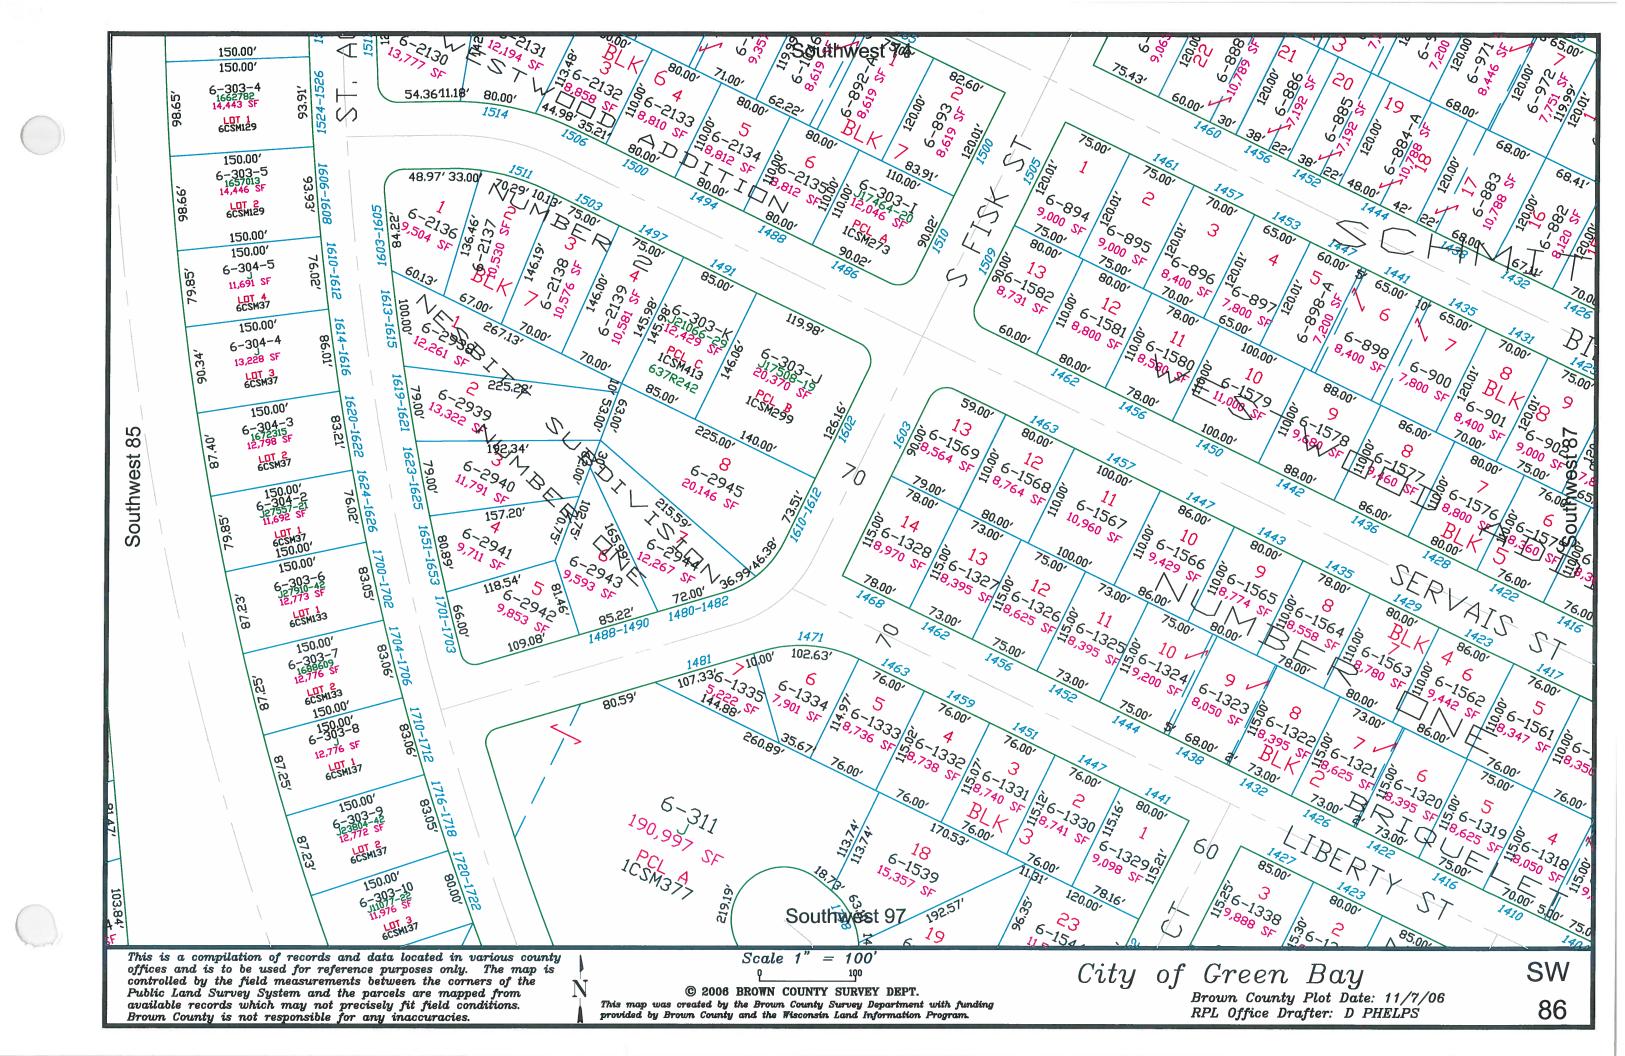

This is a compilation of records and data located in various county offices and is to be used for reference purposes only. The map is controlled by the field measurements between the corners of the Public Land Survey System and the parcels are mapped from available records which may not precisely fit field conditions.

Brown County and/or The City of Green Bay are not responsible for any inaccuracies.

map was created by the Brown County Survey Department with funding provided by the City of Green Bay and the Wisconsin Land Information Program