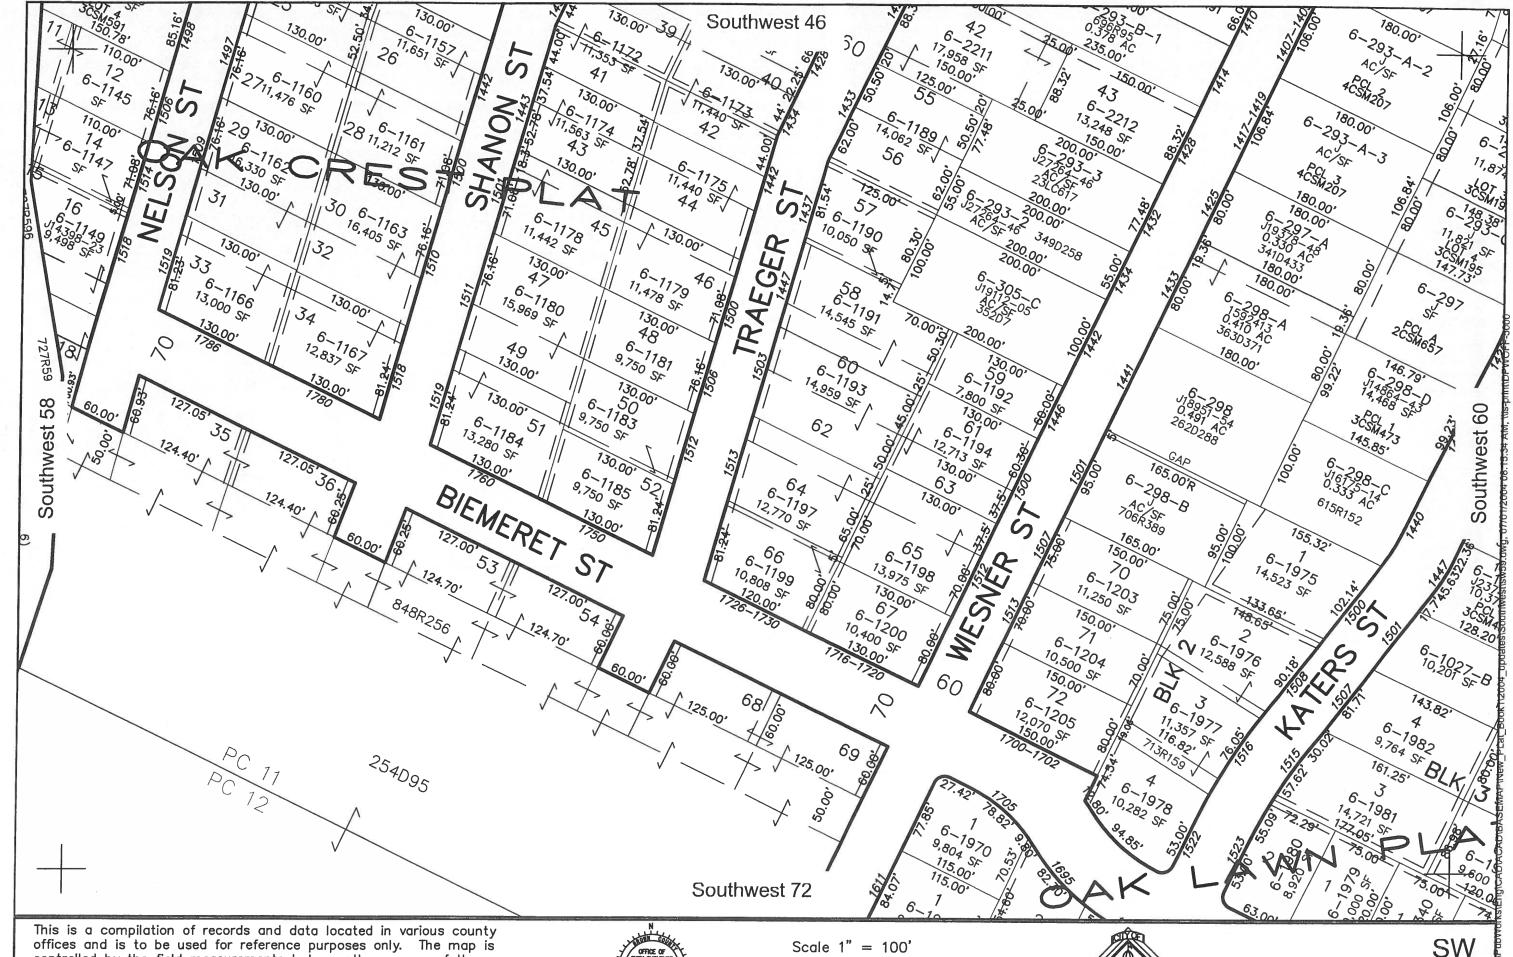

City of Green Bay

61

Public Land Survey System and the parcels are mapped from available records which may not precisely fit field conditions. Brown County and/or The City of Green Bay are not responsible for any inaccuracies.

map was created by the Brown County Survey Department with funding provided by the City of Green Bay and the Wisconsin Land Information Program.

© 1999 Brown County Survey Department, Green Bay, WI 54305

City of Green Bay

64

This is a compilation of records and data located in various county offices and is to be used for reference purposes only. The map is controlled by the field measurements between the corners of the Public Land Survey System and the parcels are mapped from available records which may not precisely fit field conditions.