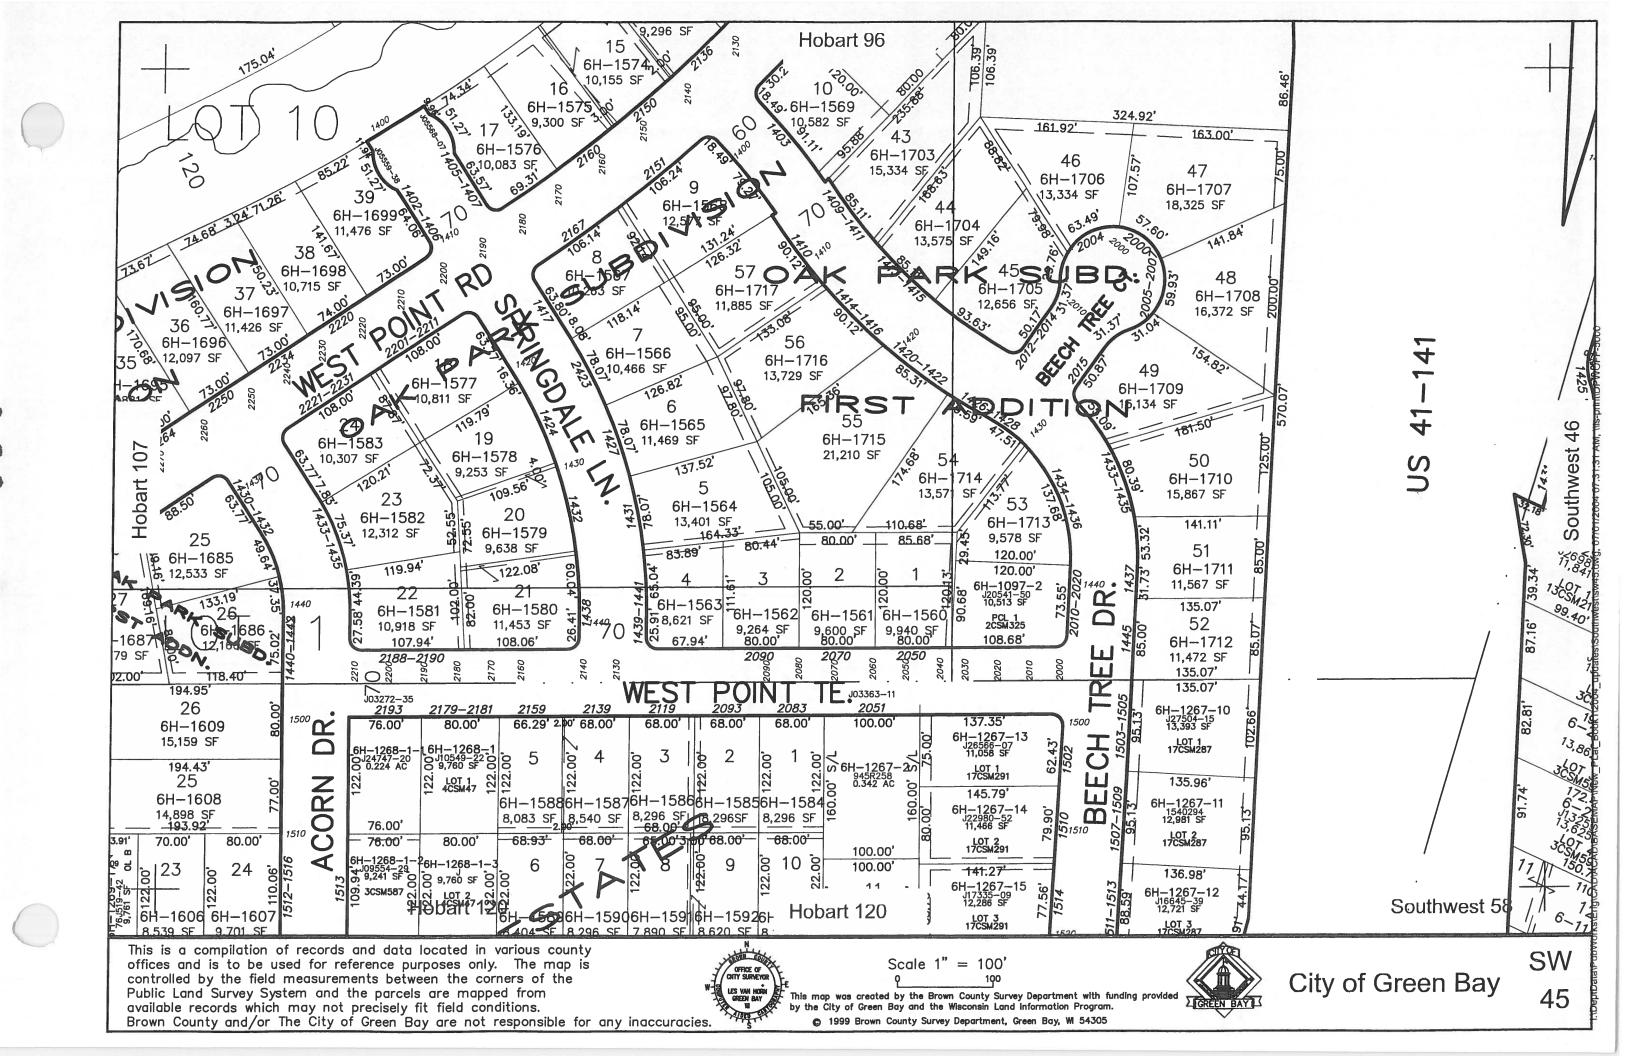

© 1999 Brown County Survey Department, Green Bay, W 54305

City of Green Bay

This is a compilation of records and data located in various county offices and is to be used for reference purposes only. The map is controlled by the field measurements between the corners of the Public Land Survey System and the parcels are mapped from available records which may not precisely fit field conditions.

ABLOMIC County and/or The City of Green Bay are not responsible for any inaccuracies.

Scale 1" = 100'

This map was created by the Brown County Survey Department with funding provided by the City of Green Bay and the Wisconsin Land Information Program. **⑤** 1999 Brown County Survey Department, Green Bay, W 54305