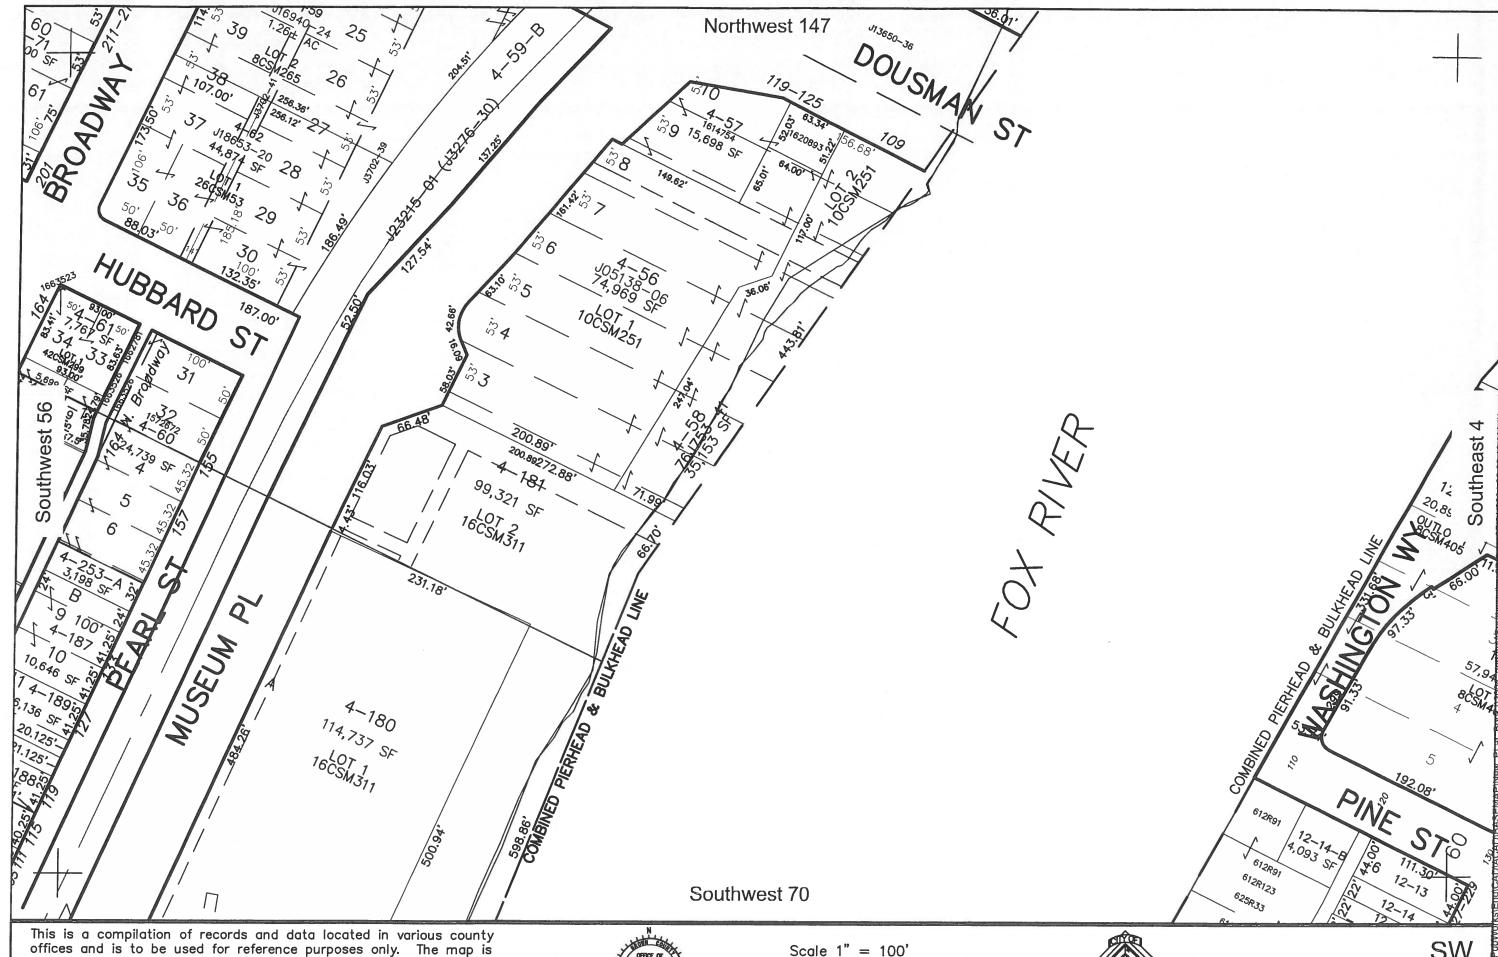

© 1999 Brown County Survey Department, Green Bay, WI 54305

City of Green Bay

70

available records which may not precisely fit field conditions. Brown County and/or The City of Green Bay are not responsible for any inaccuracies.

This map was created by the Brown County Survey Department with funding provided by the City of Green Bay and the Wisconsin Land Information Program. © 1999 Brown County Survey Department, Green Bay, WI 54305

offices and is to be used for reference purposes only. The map is controlled by the field measurements between the corners of the Public Land Survey System and the parcels are mapped from available records which may not precisely fit field conditions.