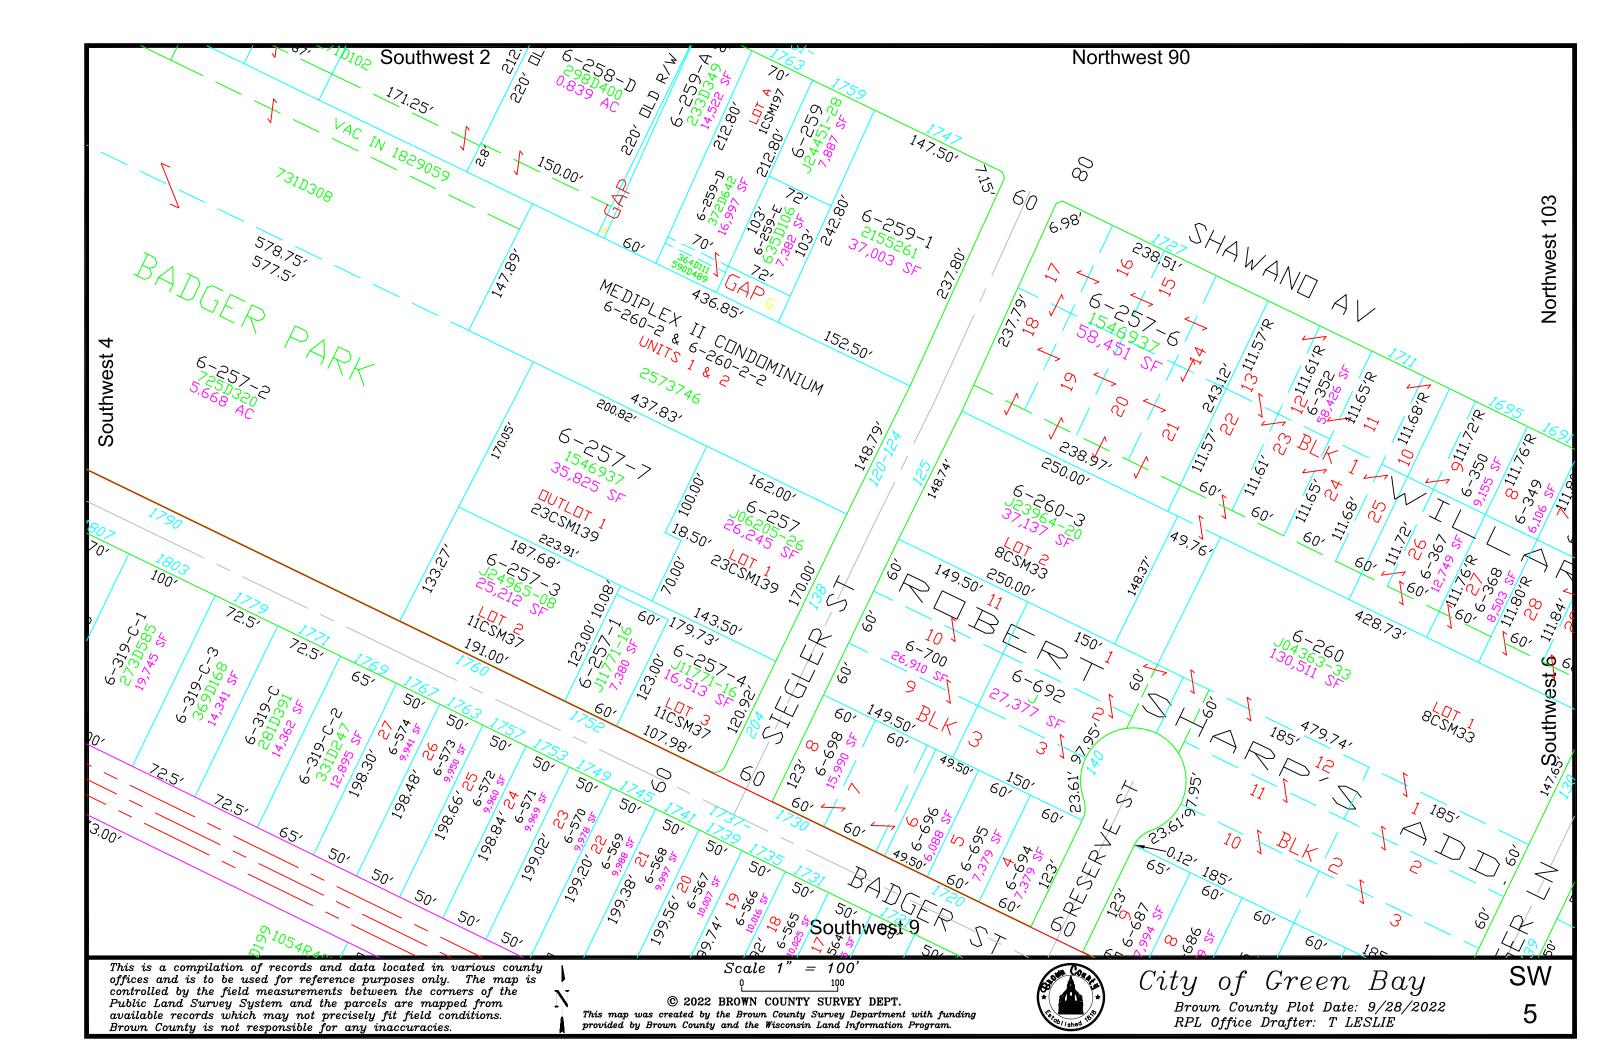

Scale 1" = 100

© 2005 BROWN COUNTY SURVEY DEPT. This map was created by the Brown County Survey Department with funding provided by Brown County and the Wisconsin Land Information Program. City of Green Bay

Brown County Plot Date: 12/14/05

RPL Office Drafter: T LESLIE

SW

This is a compilation of records and data located in various county offices and is to be used for reference purposes only. The map is controlled by the field measurements between the corners of the Public Land Survey System and the parcels are mapped from available records which may not precisely fit field conditions.