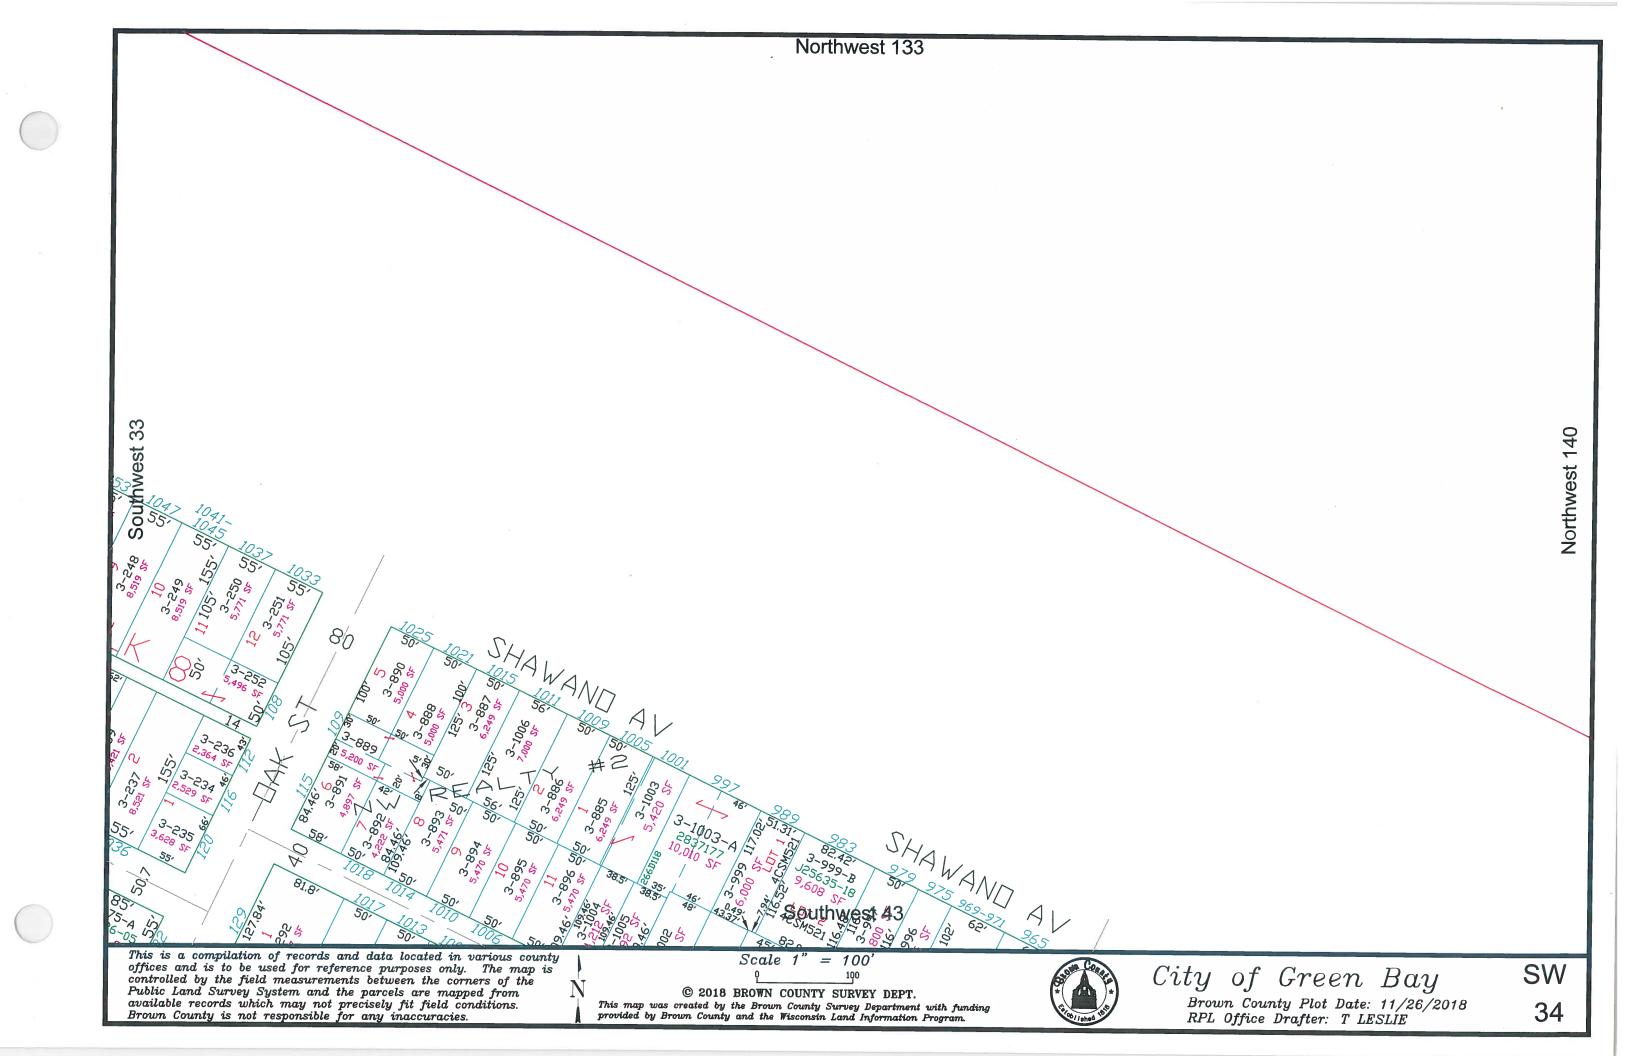

This is a compilation of records and data located in various county offices and is to be used for reference purposes only. The map is controlled by the field measurements between the corners of the Public Land Survey System and the parcels are mapped from available records which may not precisely fit field conditions.

Brown County and/or The City of Green Bay are not responsible for any inaccuracies.

map was created by the Brown County Survey Department with funding provided by the City of Green Bay and the Wisconsin Land Information Program