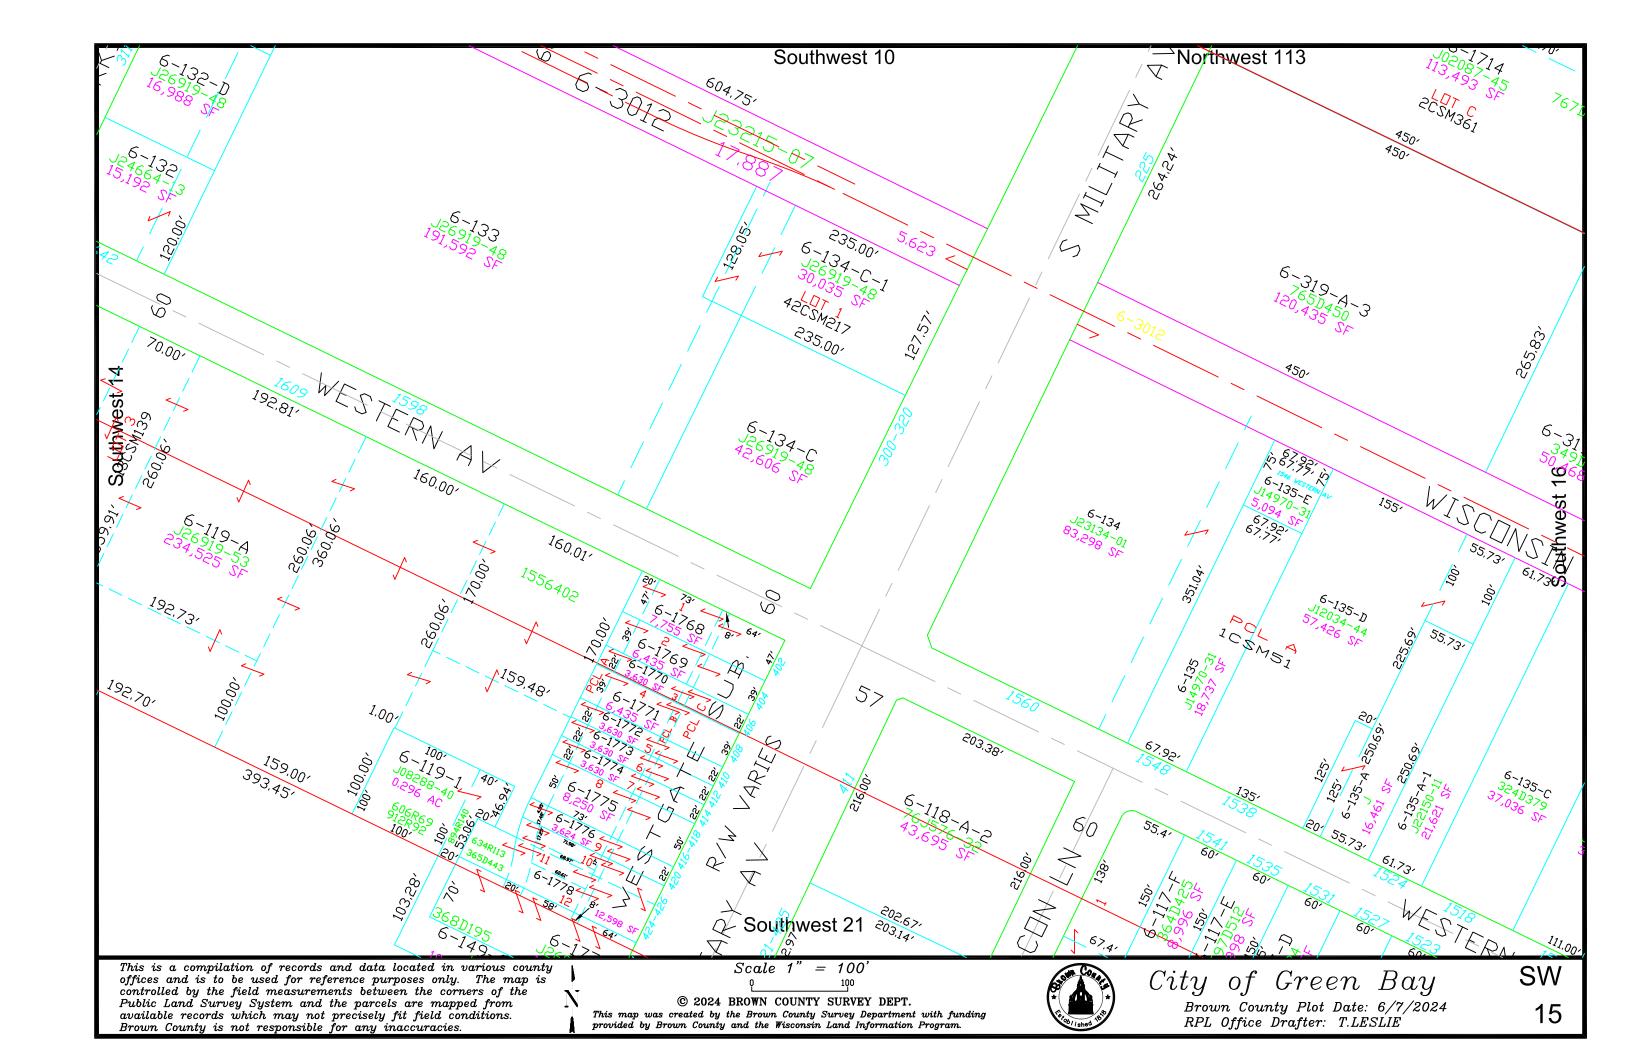

This is a compilation of records and data located in various county offices and is to be used for reference purposes only. The map is controlled by the field measurements between the corners of the Public Land Survey System and the parcels are mapped from available records which may not precisely fit field conditions.

Brown County and/or The City of Green Bay are not responsible for any inaccuracies.

map was created by the Brown County Survey Department with funding provided by the City of Green Bay and the Wisconsin Land Information Program