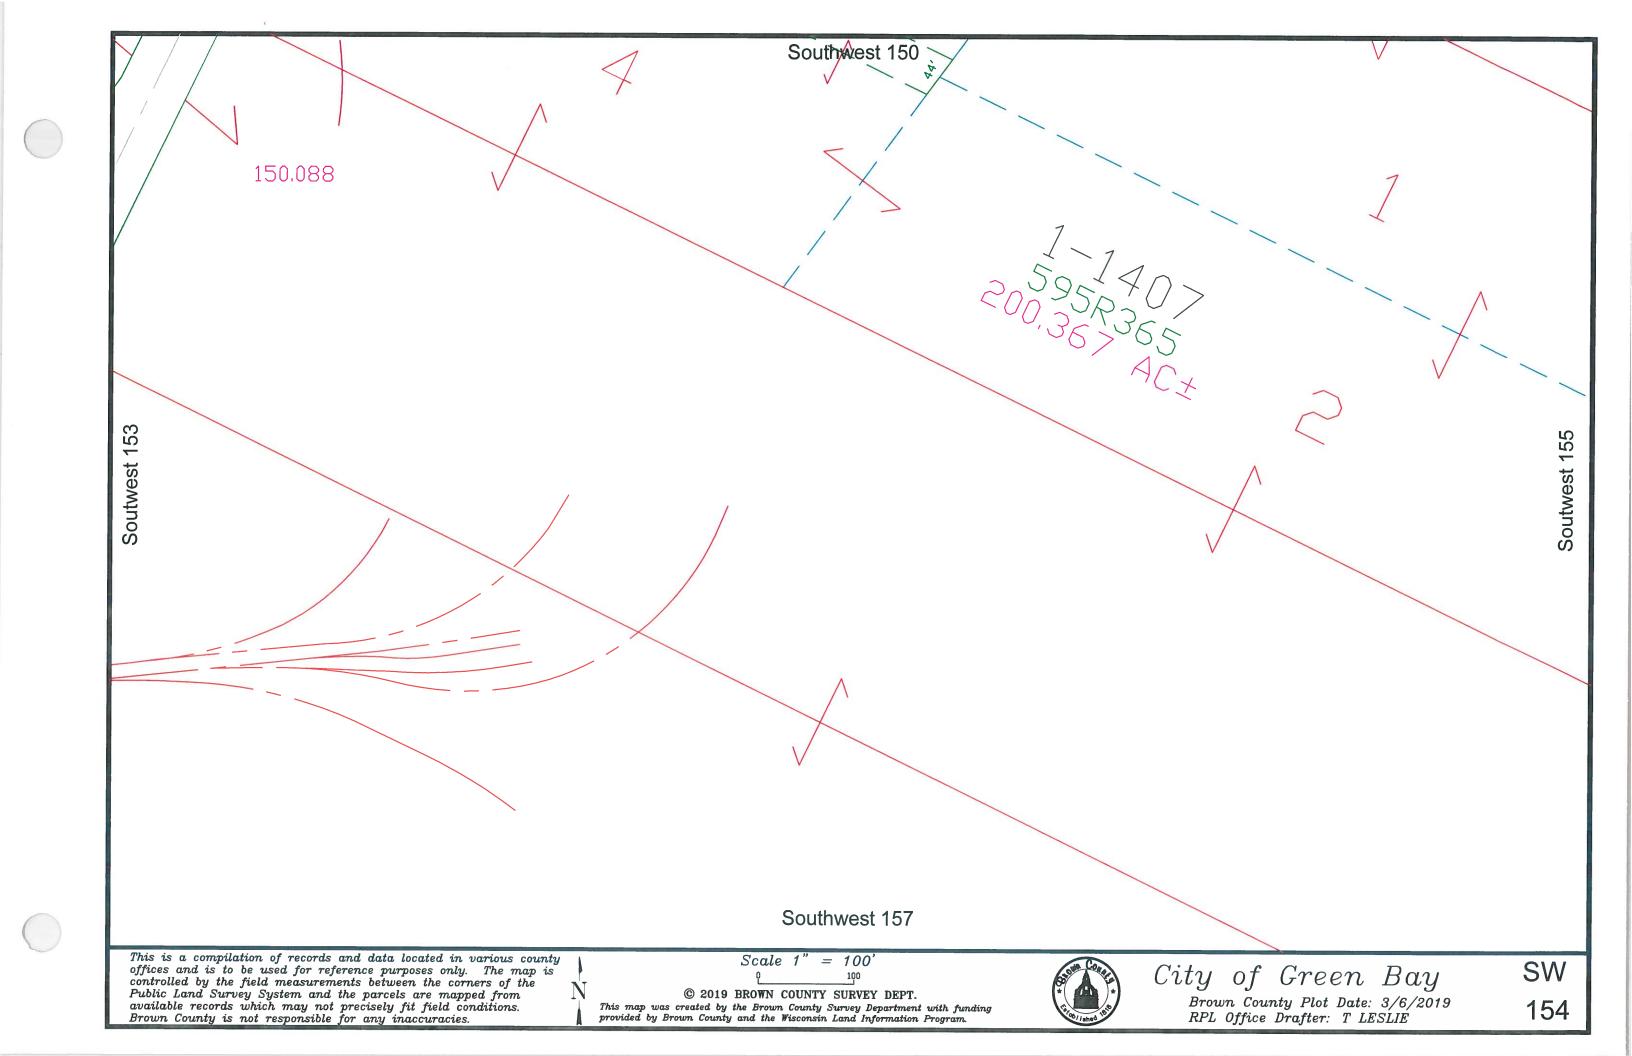

This is a compilation of records and data located in various county offices and is to be used for reference purposes only. The map is controlled by the field measurements between the corners of the Public Land Survey System and the parcels are mapped from available records which may not precisely fit field conditions.

Brown County and/or The City of Green Bay are not responsible for any inaccuracies.

This map was created by the Brown County Survey Department with funding provided by the City of Green Bay and the Wisconsin Land Information Program. © 1999 Brown County Survey Department, Green Bay, WI 54305







© 2007 BROWN COUNTY SURVEY DEPT.

This map was created by the Brown County Survey Department with funding provided by Brown County and the Wisconsin Land Information Program.











This map was created by the Brown County Survey Department with funding provided by the City of Green Bay and the Wisconsin Land Information Program. © 1999 Brown County Survey Department, Green Bay, Wi 54305





This map was created by the Brown County Survey Department with funding provided by the City of Green Bay and the Wisconsin Land Information Program. © 1999 Brown County Survey Department, Green Bay, Wi 54305





available records which may not precisely fit field conditions. Brown County and/or The City of Green Bay are not responsible for any inaccuracies.

This map was created by the Brown County Survey Department with funding provided by the City of Green Bay and the Wisconsin Land Information Program.

© 1999 Brown County Survey Department, Green Bay, W 54305