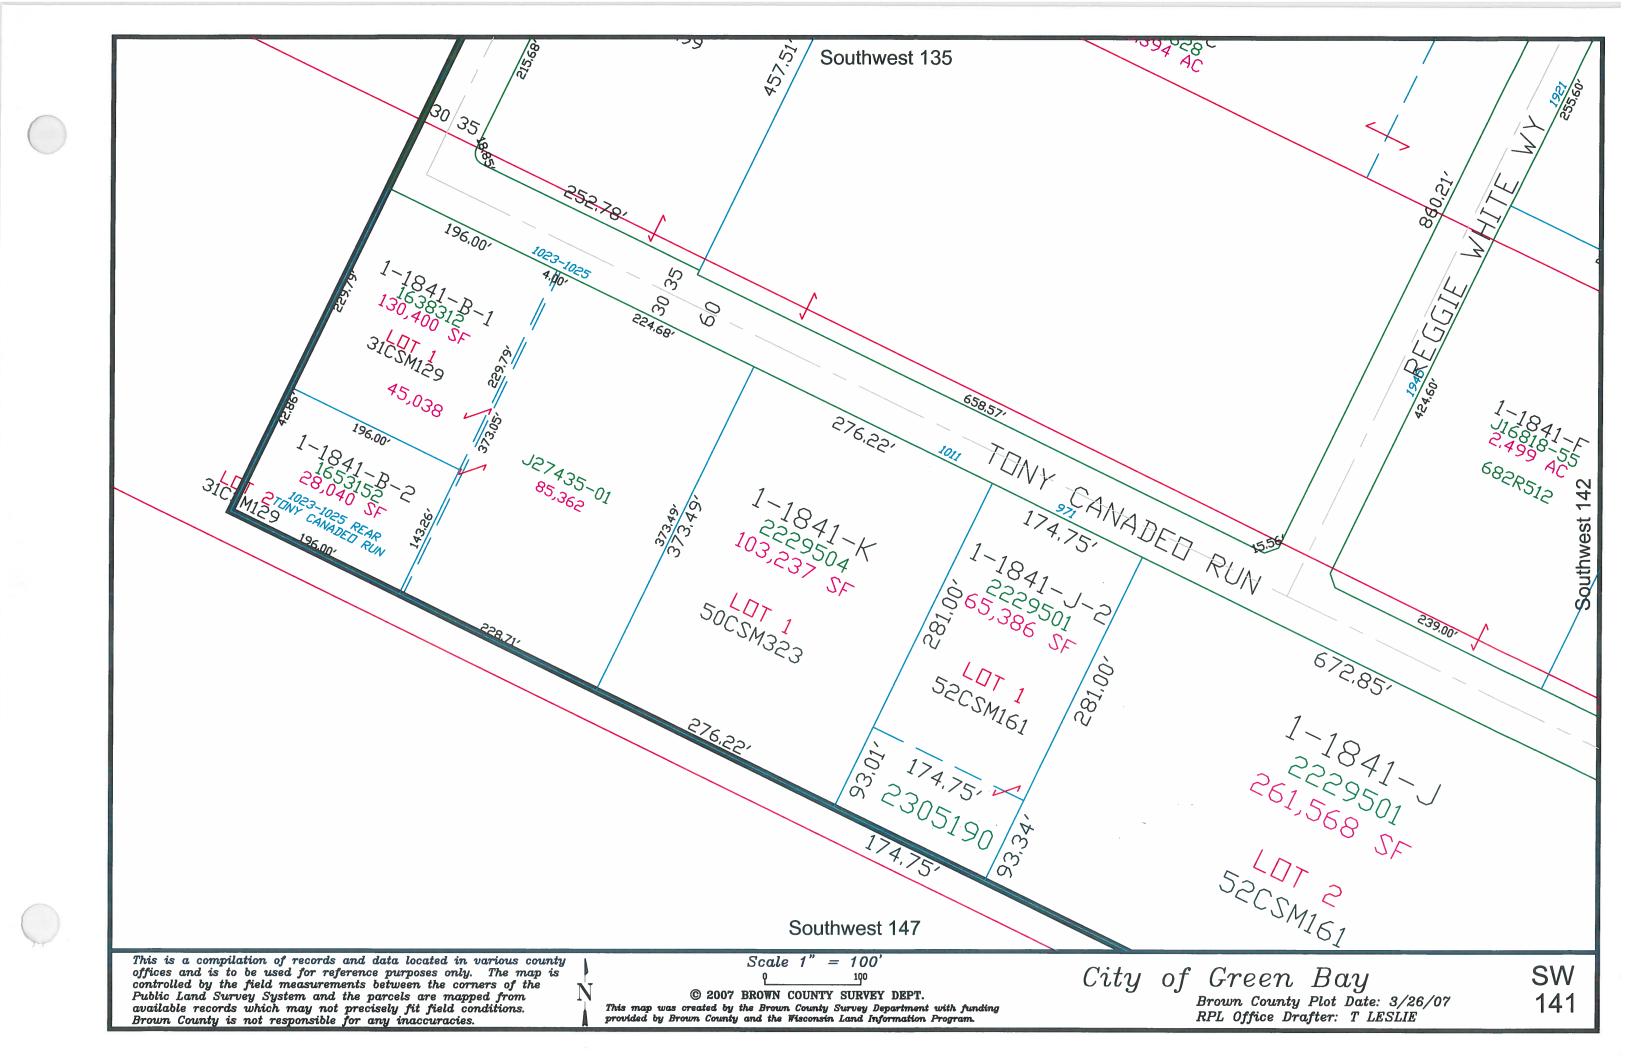

City of Green Bay

135

© 1999 Brown County Survey Department, Green Bay, WI 54305

Southwest 141 Soutwest 148

This is a compilation of records and data located in various county offices and is to be used for reference purposes only. The map is controlled by the field measurements between the corners of the Public Land Survey System and the parcels are mapped from available records which may not precisely fit field conditions. Brown County is not responsible for any inaccuracies.

Scale 1" = 100

© 2005 BROWN COUNTY SURVEY DEPT. This map was created by the Brown County Survey Department with funding provided by Brown County and the Wisconsin Land Information Program. City of Green Bay

Brown County Plot Date: 12/14/05

RPL Office Drafter: T LESLIE

SW

This is a compilation of records and data located in various county offices and is to be used for reference purposes only. The map is controlled by the field measurements between the corners of the Public Land Survey System and the parcels are mapped from available records which may not precisely fit field conditions.