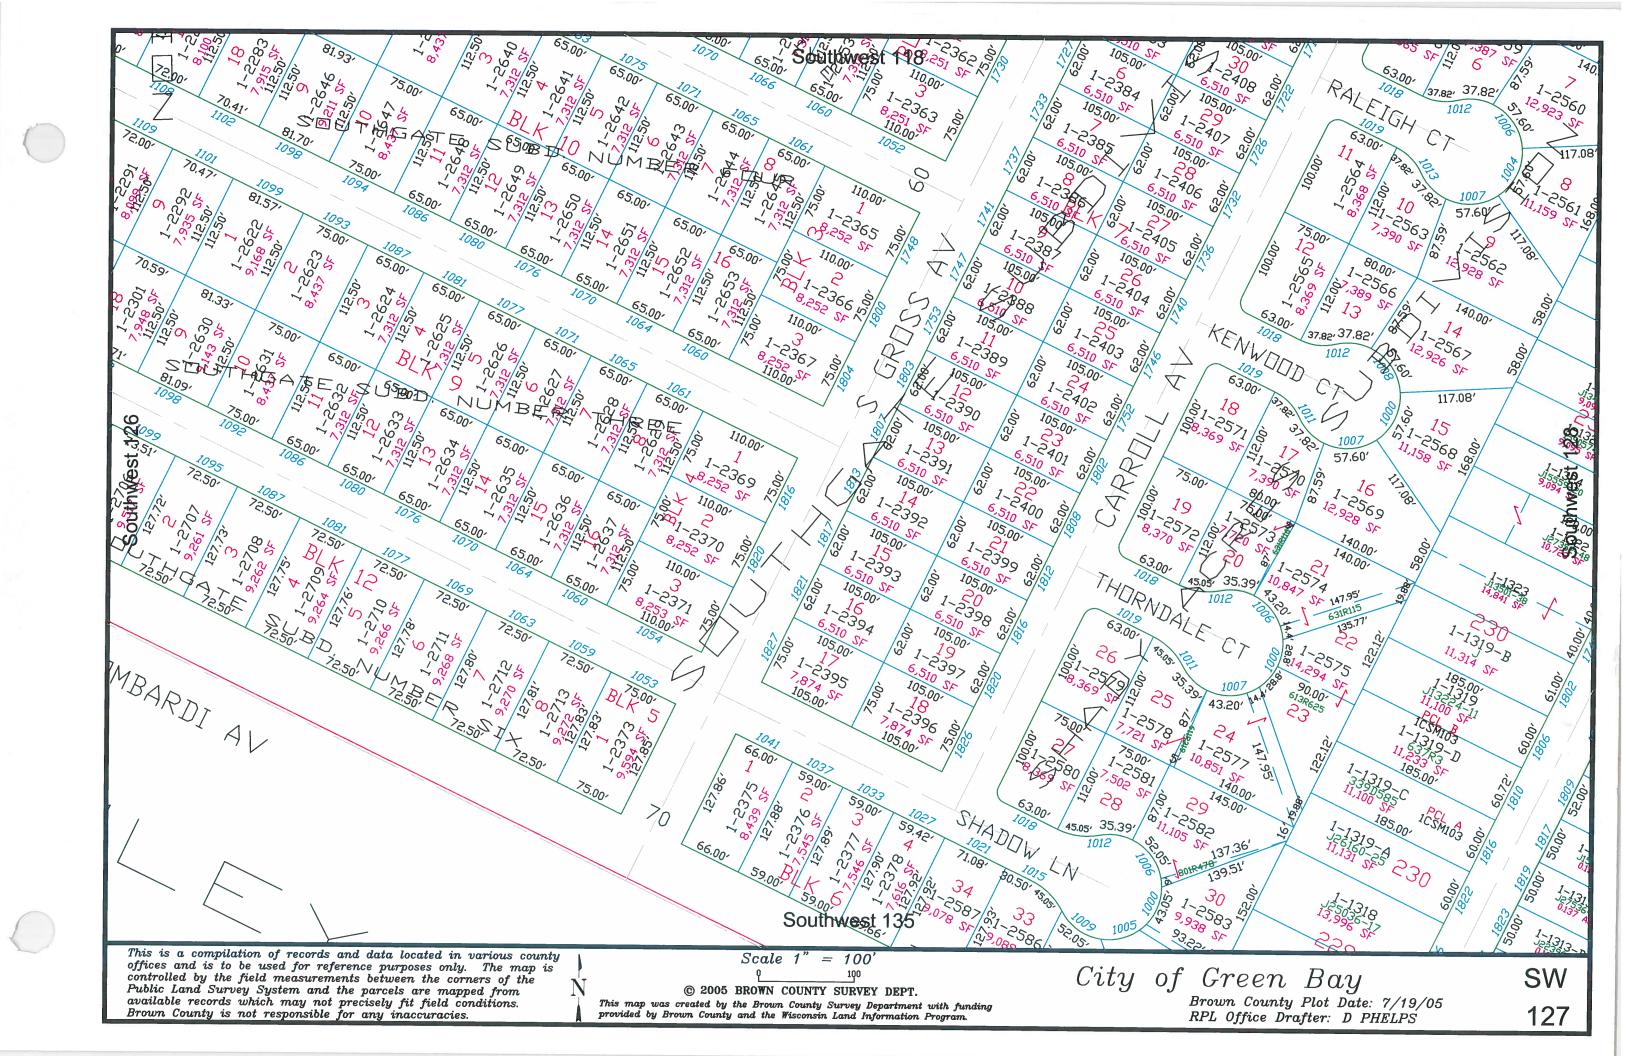

City of Green Bay

135

© 1999 Brown County Survey Department, Green Bay, WI 54305

Southwest 141 Soutwest 148

This is a compilation of records and data located in various county offices and is to be used for reference purposes only. The map is controlled by the field measurements between the corners of the Public Land Survey System and the parcels are mapped from available records which may not precisely fit field conditions. Brown County is not responsible for any inaccuracies.

Scale 1" = 100

© 2005 BROWN COUNTY SURVEY DEPT. This map was created by the Brown County Survey Department with funding provided by Brown County and the Wisconsin Land Information Program. City of Green Bay

Brown County Plot Date: 12/14/05

RPL Office Drafter: T LESLIE

SW

This is a compilation of records and data located in various county offices and is to be used for reference purposes only. The map is controlled by the field measurements between the corners of the Public Land Survey System and the parcels are mapped from available records which may not precisely fit field conditions.