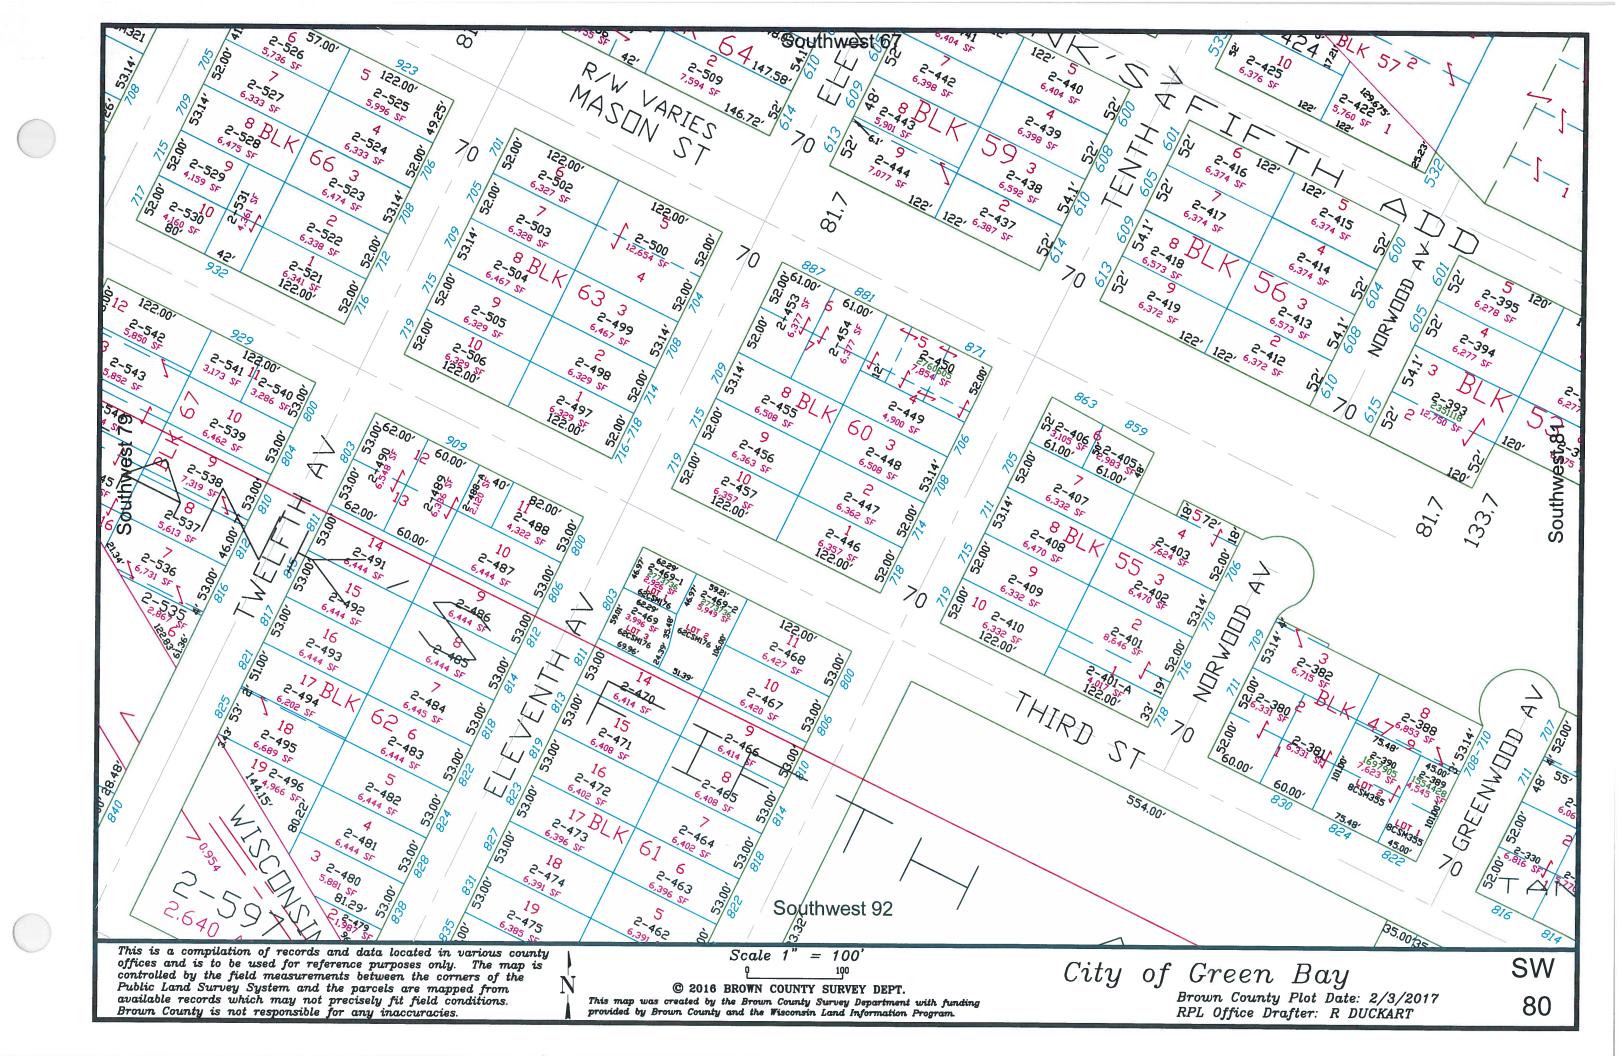

This is a compilation of records and data located in various county offices and is to be used for reference purposes only. The map is controlled by the field measurements between the corners of the Public Land Survey System and the parcels are mapped from available records which may not precisely fit field conditions.

Brown County and/or The City of Green Bay are not responsible for any inaccuracies.

map was created by the Brown County Survey Department with funding provided by the City of Green Bay and the Wisconsin Land Information Program