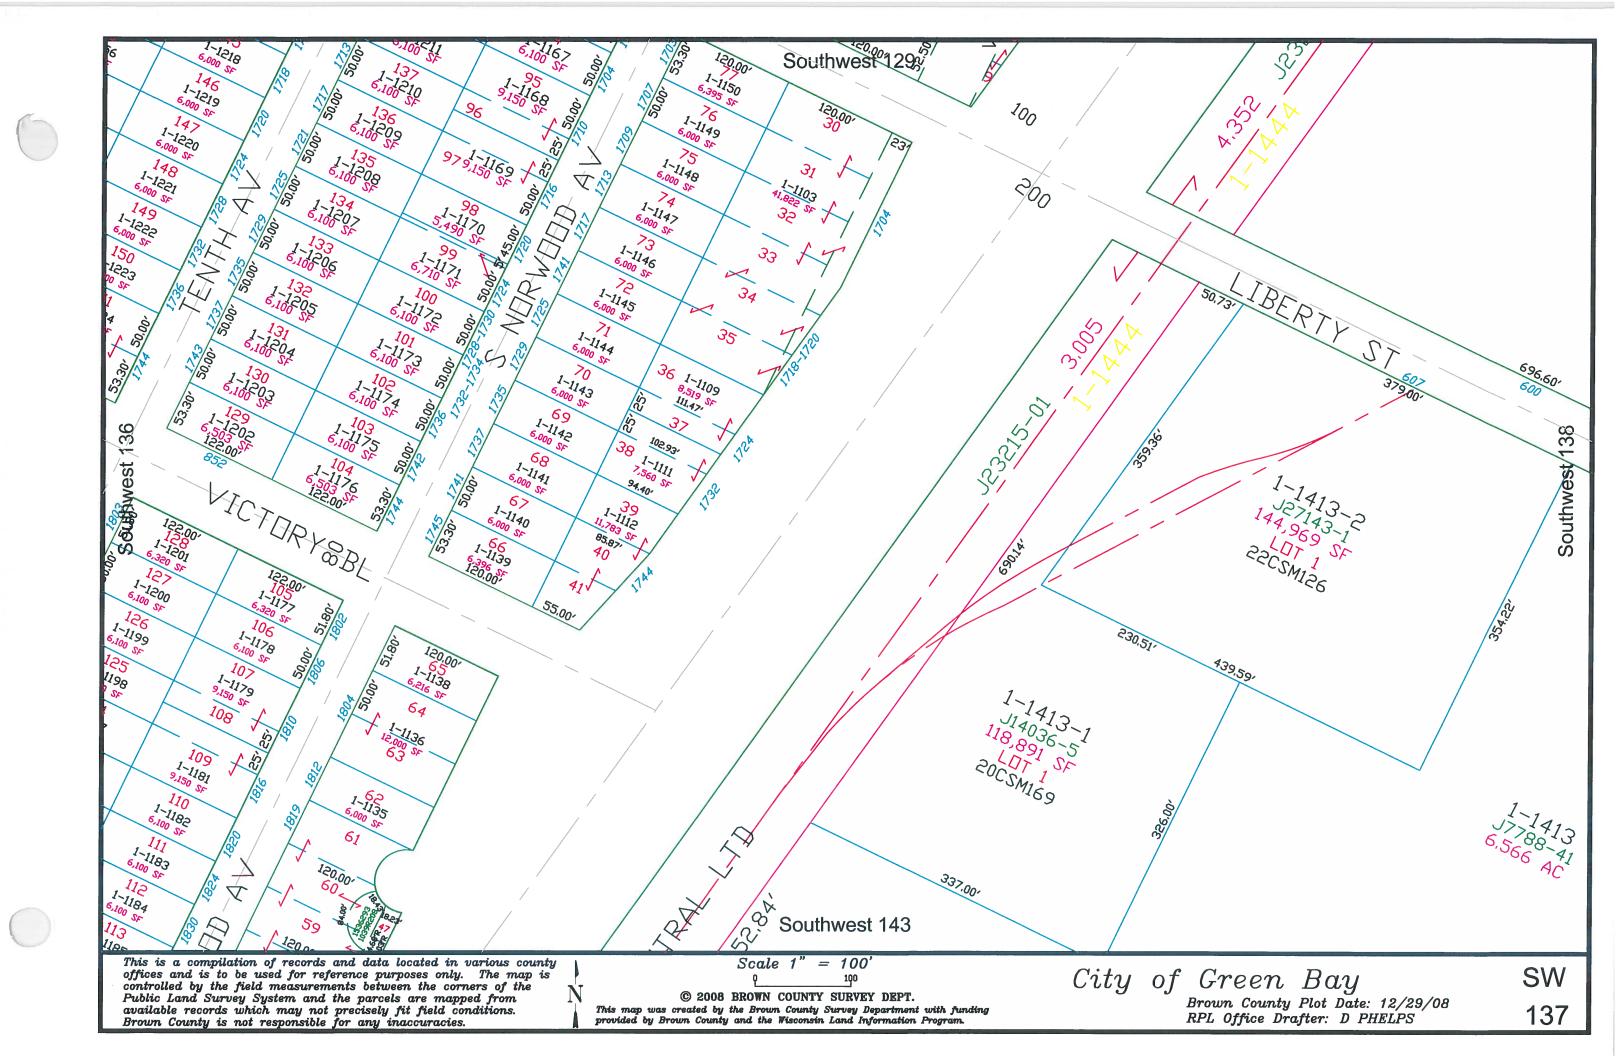

mapped from available records which may not precisely fit field conditions.

Brown County and/or The City of Green Bay are not responsible for any inaccuracies.

This map was created by the Brown County Survey Department with funding provided 1999 Brown County Survey Department, Green Bay, WI 54305



City of Green Bay

SW 124























Public Land Survey System and the parcels are mapped from available records which may not precisely fit field conditions.

Brown County and/or The City of Green Bay are not responsible for any inaccuracies.

This map was created by the Brown County Survey Department with funding provided by the City of Green Bay and the Wisconsin Land Information Program.

© 1999 Brown County Survey Department, Green Bay, WI 54305



City of Green Bay

135









© 1999 Brown County Survey Department, Green Bay, WI 54305















Southwest 141 Soutwest 148

This is a compilation of records and data located in various county offices and is to be used for reference purposes only. The map is controlled by the field measurements between the corners of the Public Land Survey System and the parcels are mapped from available records which may not precisely fit field conditions. Brown County is not responsible for any inaccuracies.

Scale 1" = 100

© 2005 BROWN COUNTY SURVEY DEPT. This map was created by the Brown County Survey Department with funding provided by Brown County and the Wisconsin Land Information Program. City of Green Bay

Brown County Plot Date: 12/14/05

RPL Office Drafter: T LESLIE

SW







This is a compilation of records a