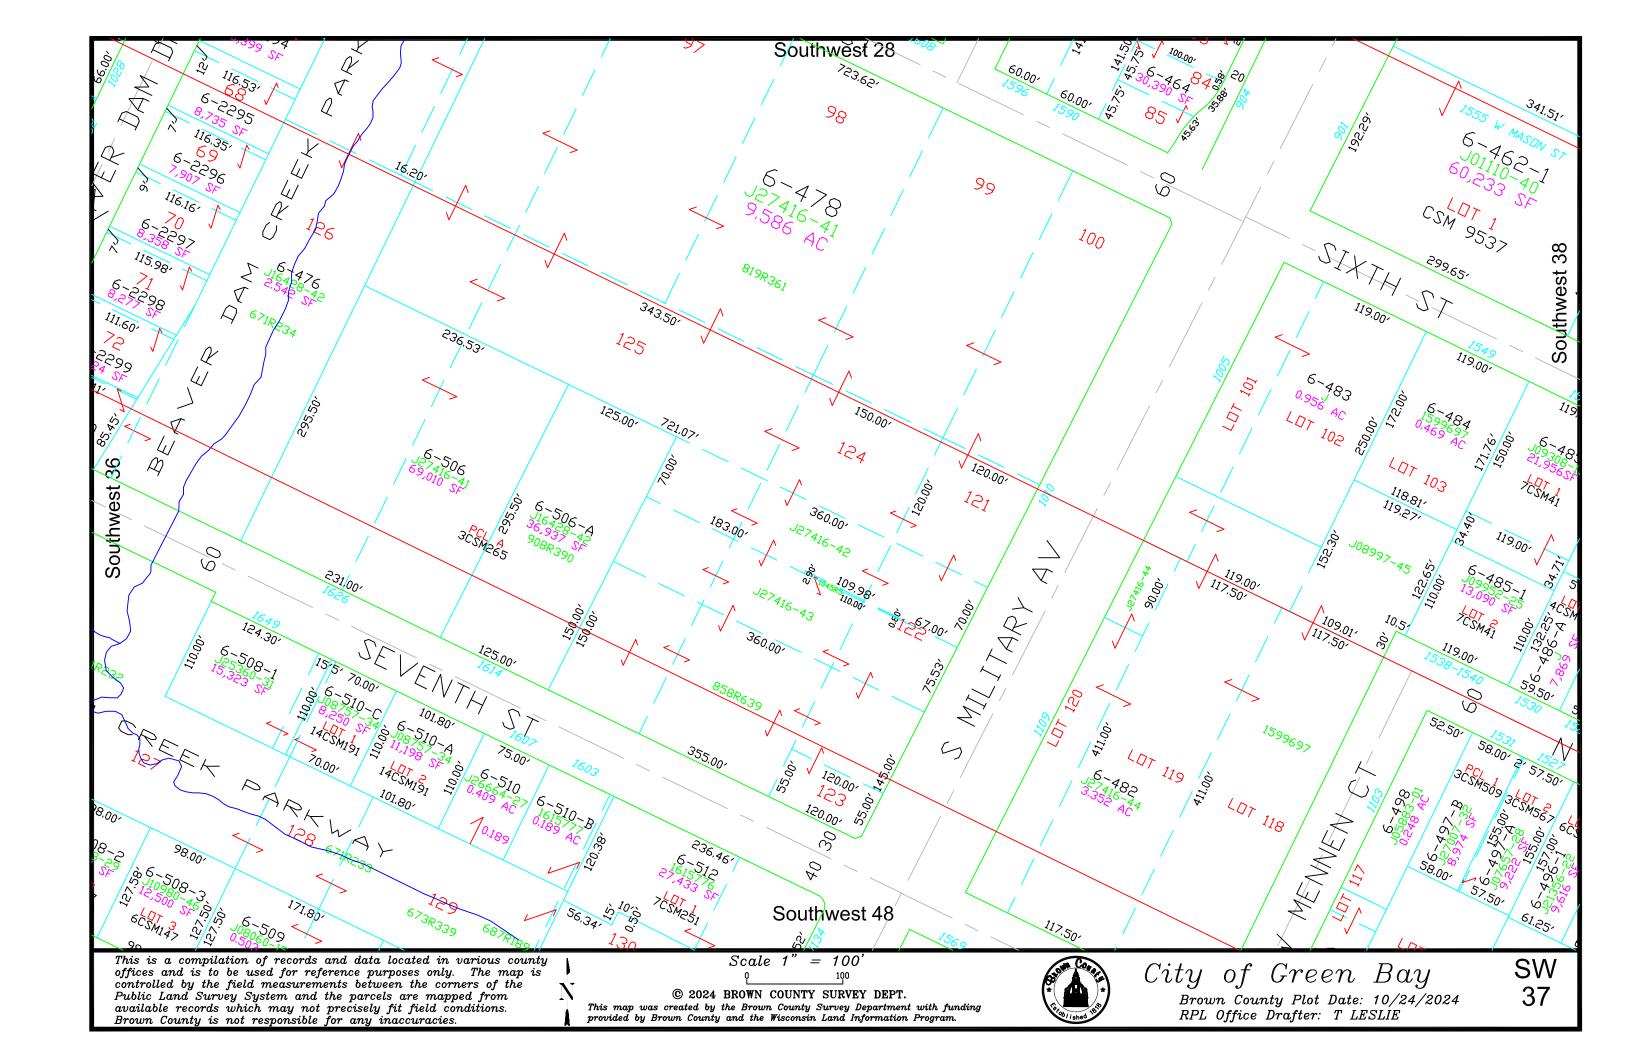

This is a compilation of records and data located in various county offices and is to be used for reference purposes only. The map is controlled by the field measurements between the corners of the Public Land Survey System and the parcels are mapped from available records which may not precisely fit field conditions.

Brown County and/or The City of Green Bay are not responsible for any inaccuracies.

map was created by the Brown County Survey Department with funding provided by the City of Green Bay and the Wisconsin Land Information Program