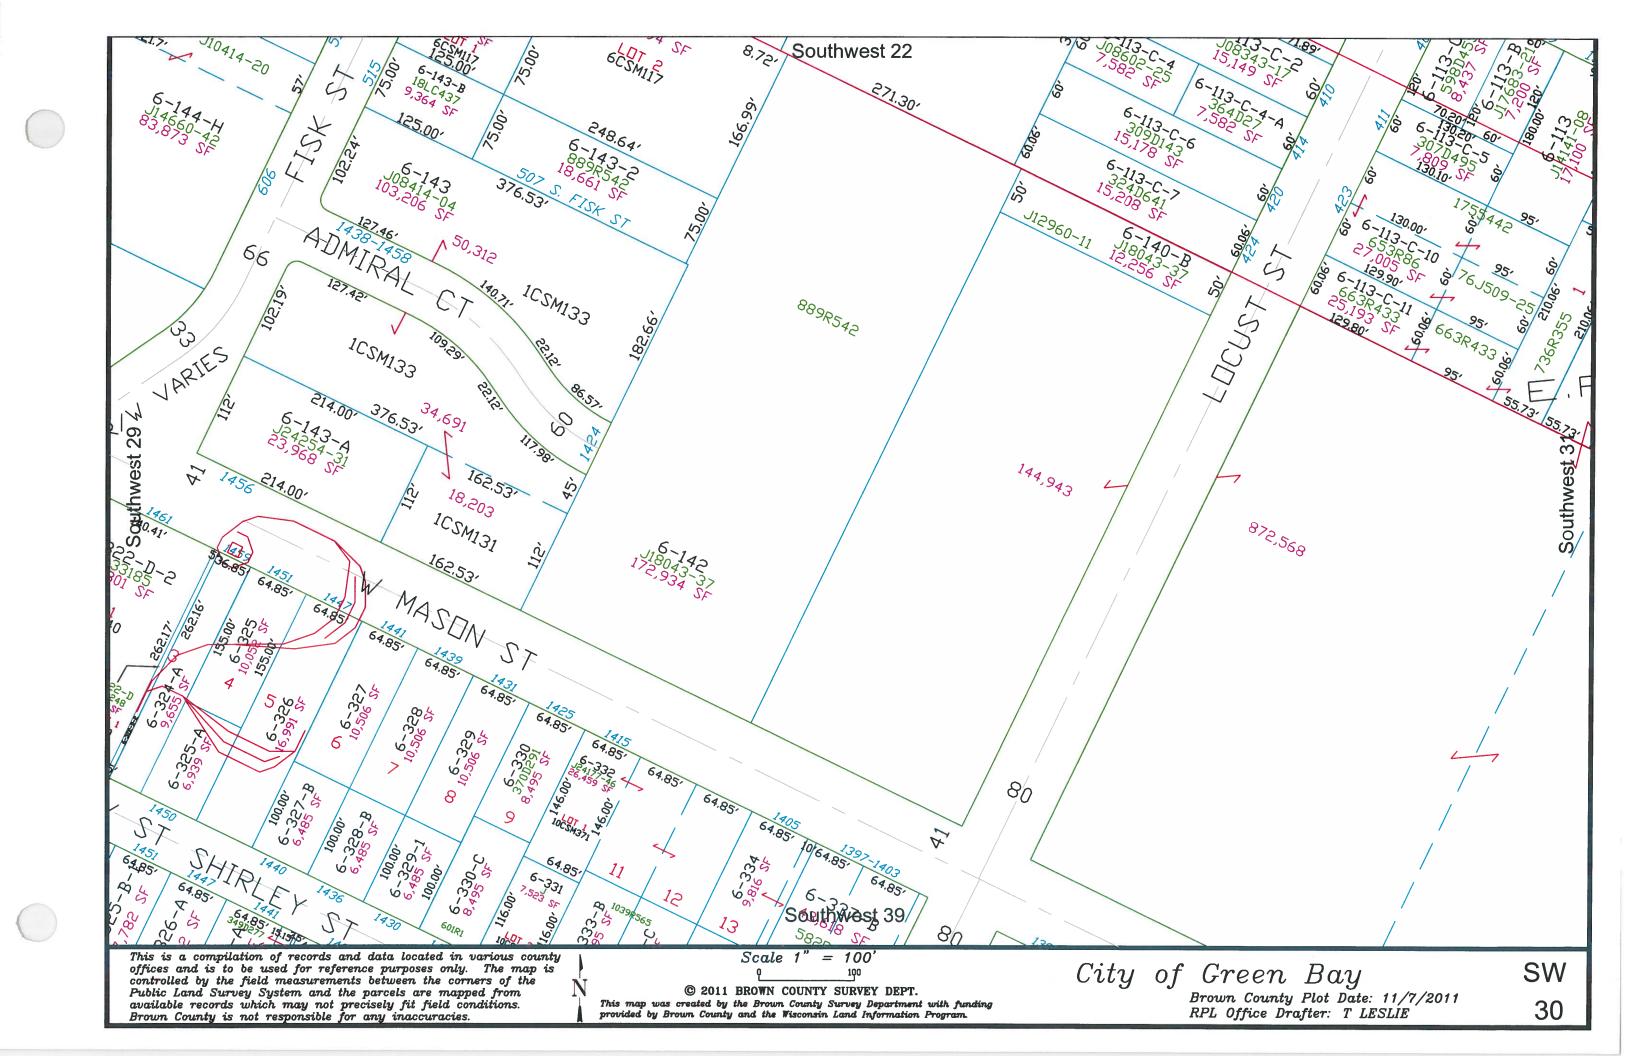

This is a compilation of records and data located in various county offices and is to be used for reference purposes only. The map is controlled by the field measurements between the corners of the Public Land Survey System and the parcels are mapped from available records which may not precisely fit field conditions.

Brown County and/or The City of Green Bay are not responsible for any inaccuracies.

map was created by the Brown County Survey Department with funding provided by the City of Green Bay and the Wisconsin Land Information Program

© 1999 Brown County Survey Department, Green Bay, W 54305



City of Green Bay













































































































This is a compilation of records and data located in various county offices and is to be used for reference purposes only. The map is controlled by the field measurements between the corners of the Public Land Survey System and the parcels are mapped from available records which may not precisely fit field conditions.

ABLOMIC County and/or The City of Green Bay are not responsible for any inaccuracies.

Scale 1" = 100'

This map was created by the Brown County Survey Department with funding provided by the City of Green Bay and the Wisconsin Land Information Program. **⑤** 1999 Brown County Survey Department, Green Bay, W 54305



City of Green Bay

SW 57





controlled by the field measurements between the corners of the Public Lan