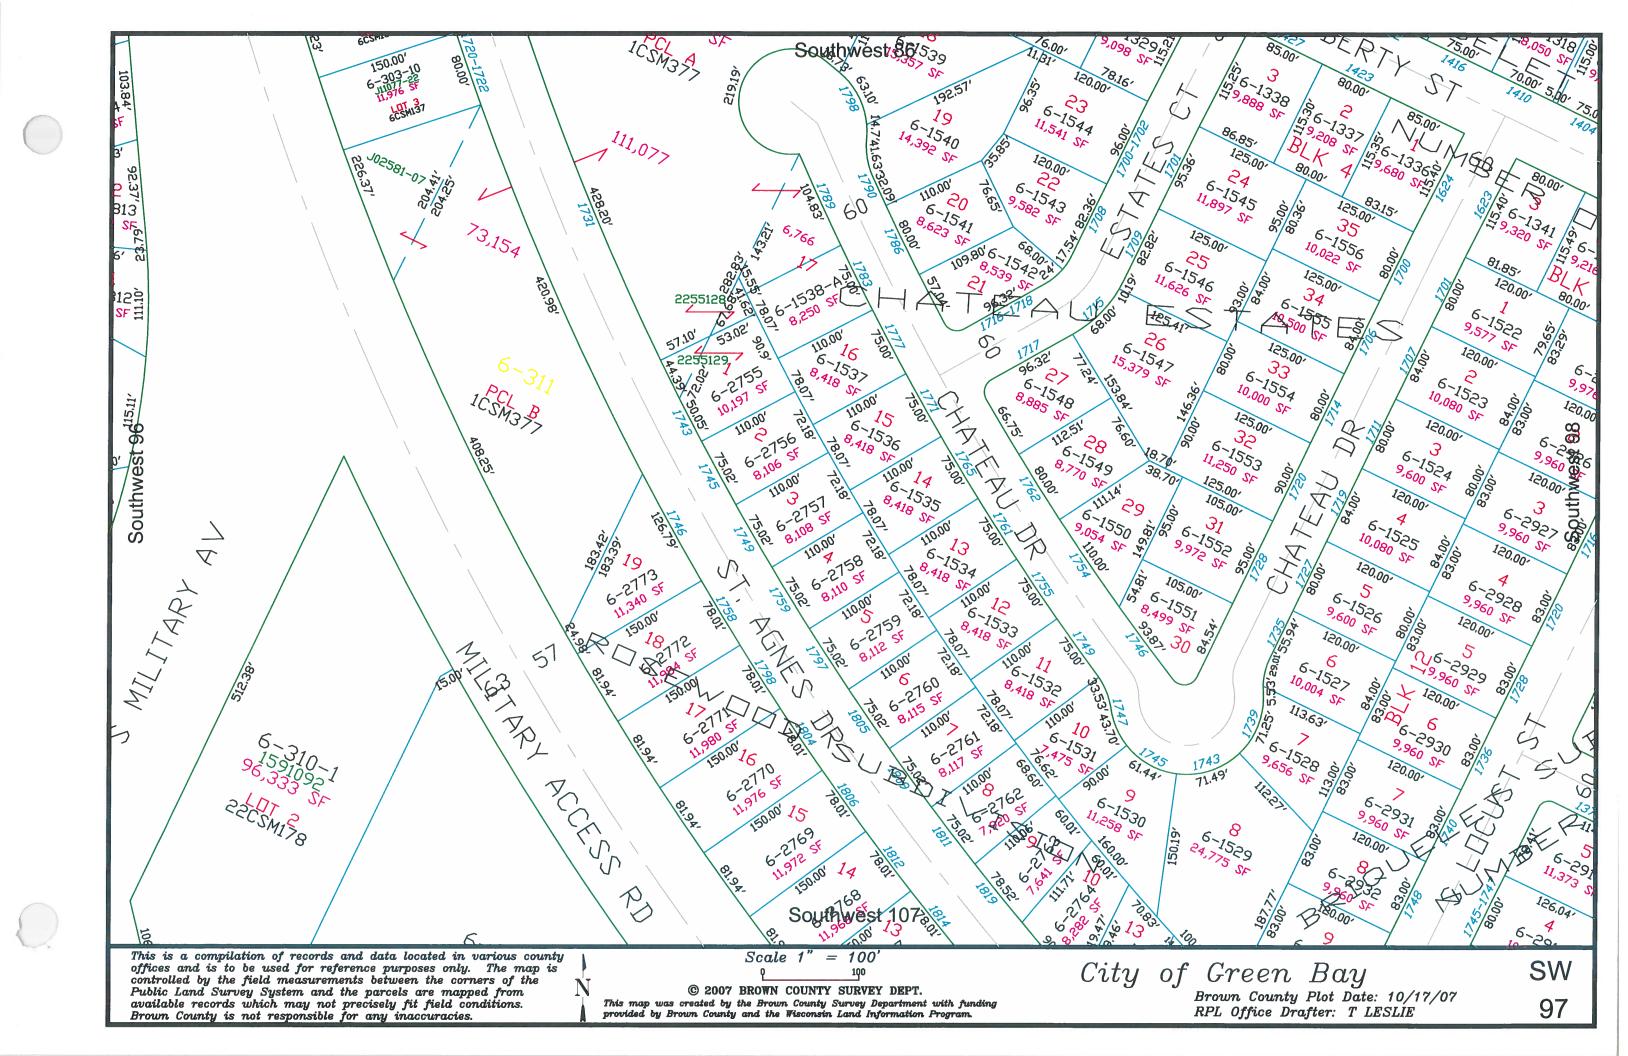

Scale 1" = 100

© 2005 BROWN COUNTY SURVEY DEPT. This map was created by the Brown County Survey Department with funding provided by Brown County and the Wisconsin Land Information Program. City of Green Bay

Brown County Plot Date: 12/14/05

RPL Office Drafter: T LESLIE

SW

This is a compilation of records and data located in various county offices and is to be used for reference purposes only. The map is controlled by the field measurements between the corners of the Public Land Survey System and the parcels are mapped from available records which may not precisely fit field conditions.