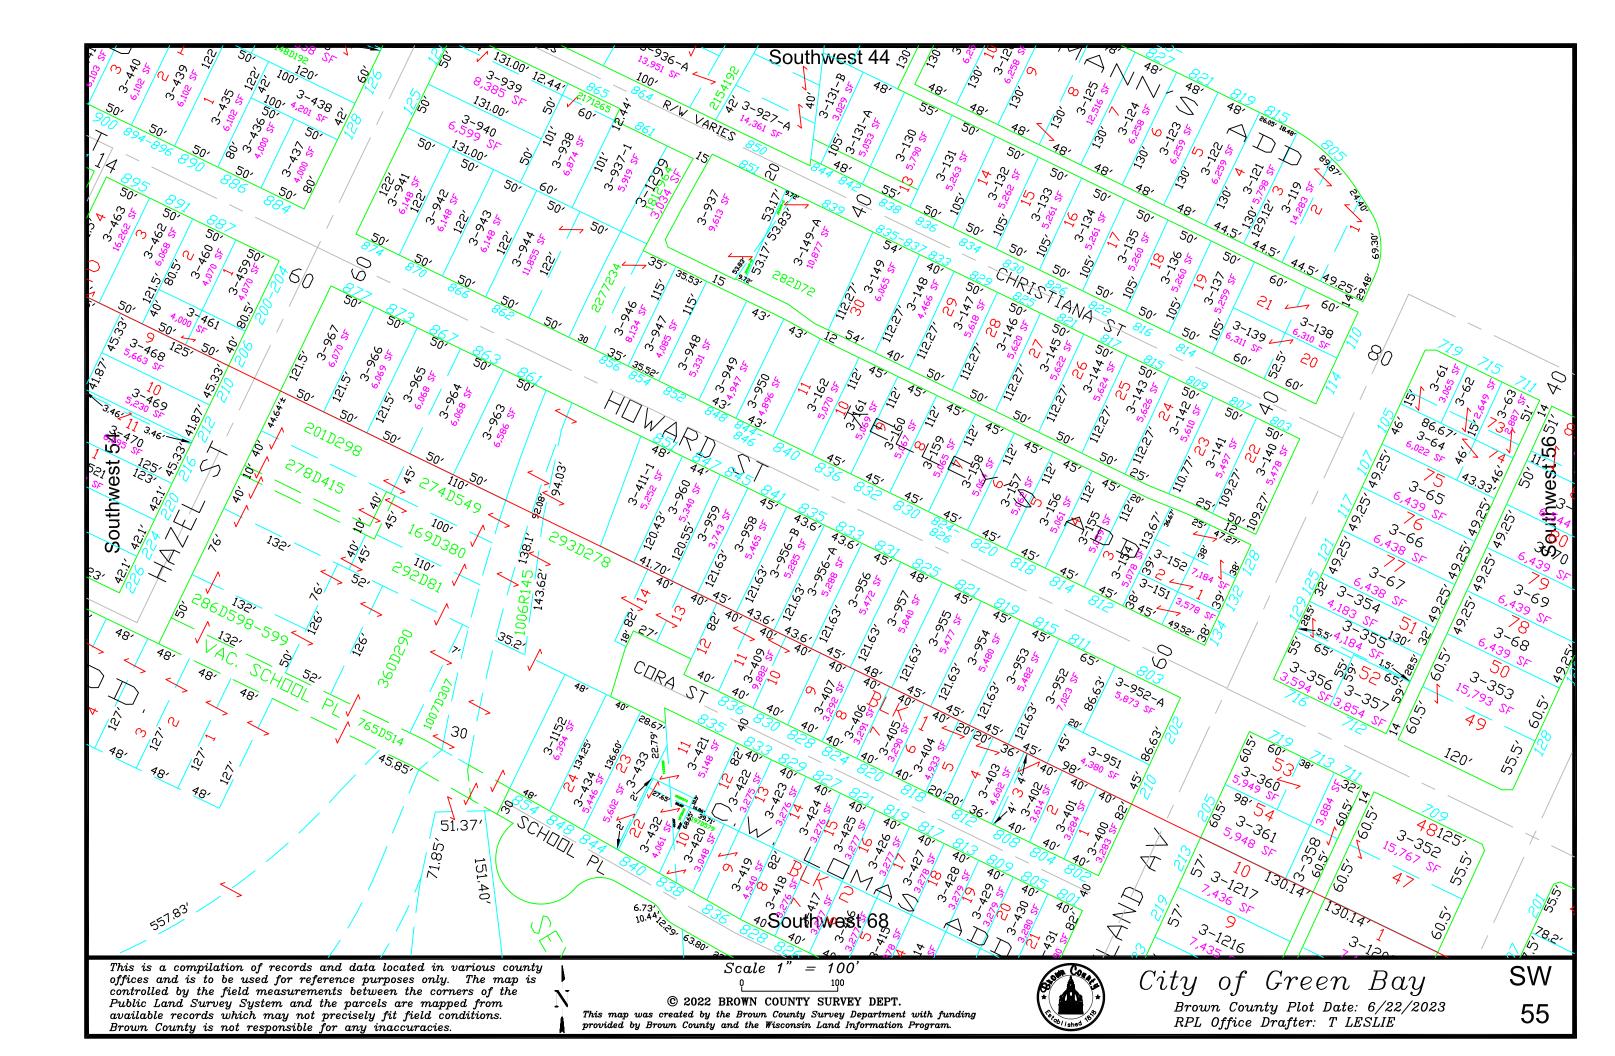

This is a compilation of records and data located in various county offices and is to be used for reference purposes only. The map is controlled by the field measurements between the corners of the Public Land Survey System and the parcels are mapped from available records which may not precisely fit field conditions.

Brown County and/or The City of Green Bay are not responsible for any inaccuracies.

map was created by the Brown County Survey Department with funding provided by the City of Green Bay and the Wisconsin Land Information Program