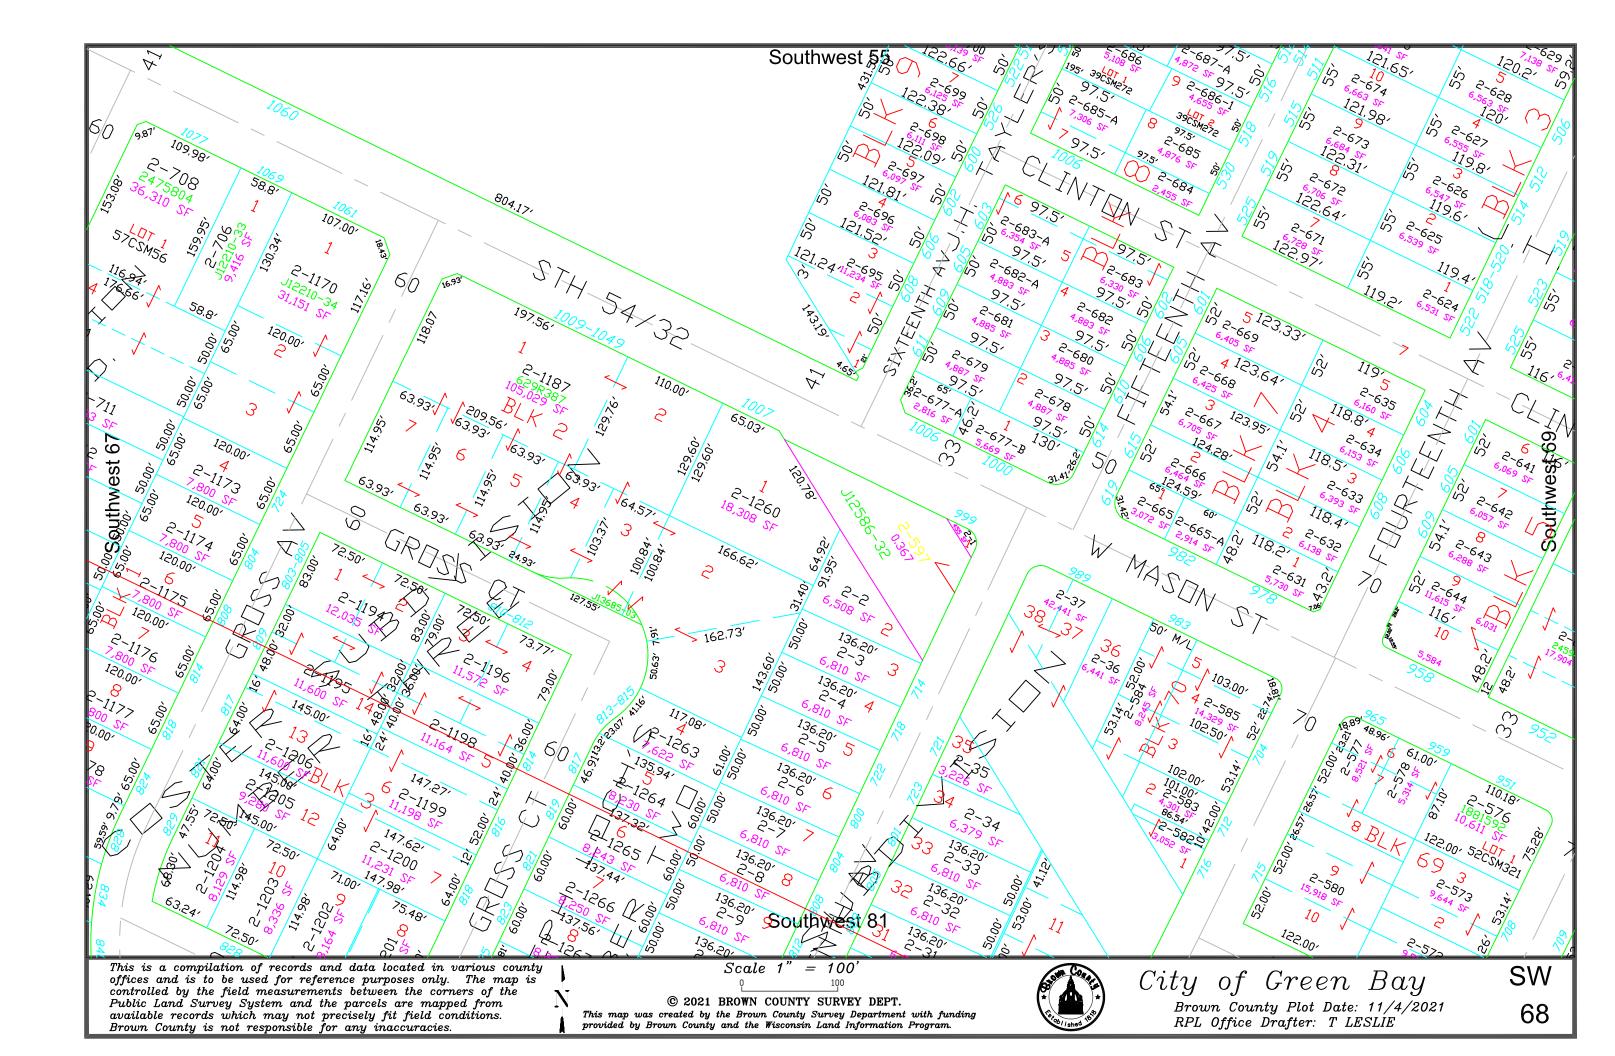

This is a compilation of records and data located in various county offices and is to be used for reference purposes only. The map is controlled by the field measurements between the corners of the Public Land Survey System and the parcels are mapped from available records which may not precisely fit field conditions.

Brown County and/or The City of Green Bay are not responsible for any inaccuracies.

map was created by the Brown County Survey Department with funding provided by the City of Green Bay and the Wisconsin Land Information Program