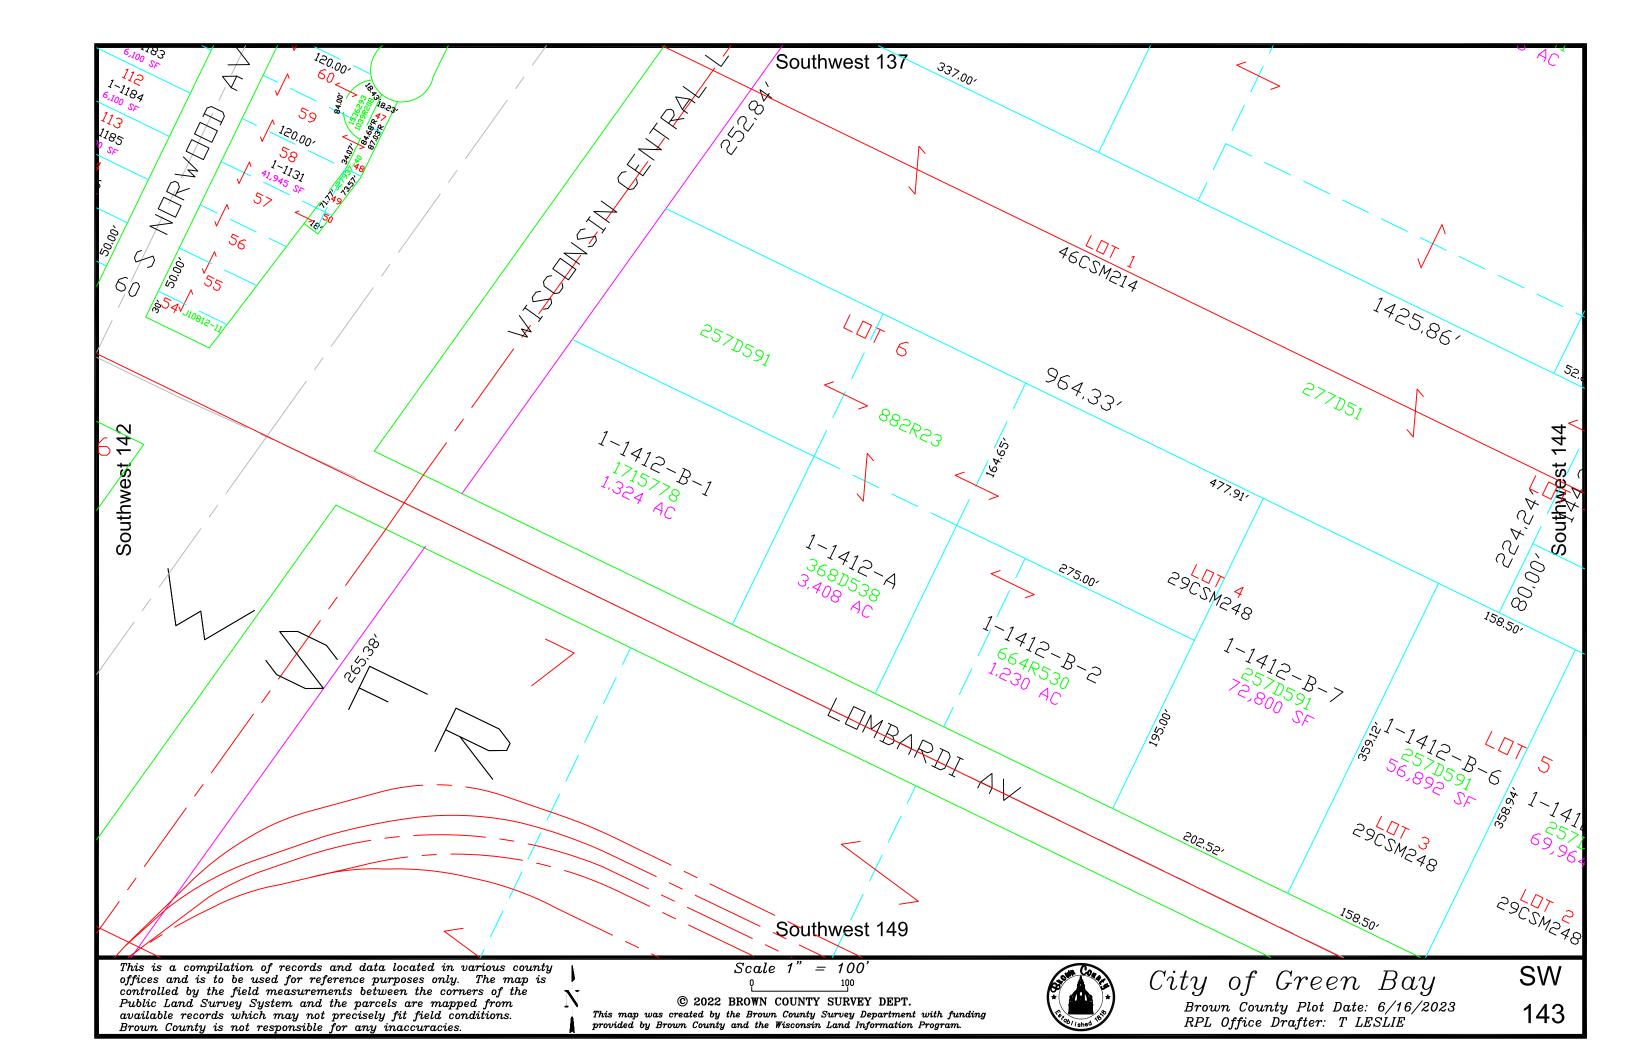

This map was created by the Brown County Survey Department with funding provided by the City of Green Bay and the Wisconsin Land Information Program. © 1999 Brown County Survey Department, Green Bay, Wi 54305

available records which may not precisely fit field conditions. Brown County and/or The City of Green Bay are not responsible for any inaccuracies.

This map was created by the Brown County Survey Department with funding provided by the City of Green Bay and the Wisconsin Land Information Program.

© 1999 Brown County Survey Department, Green Bay, W 54305