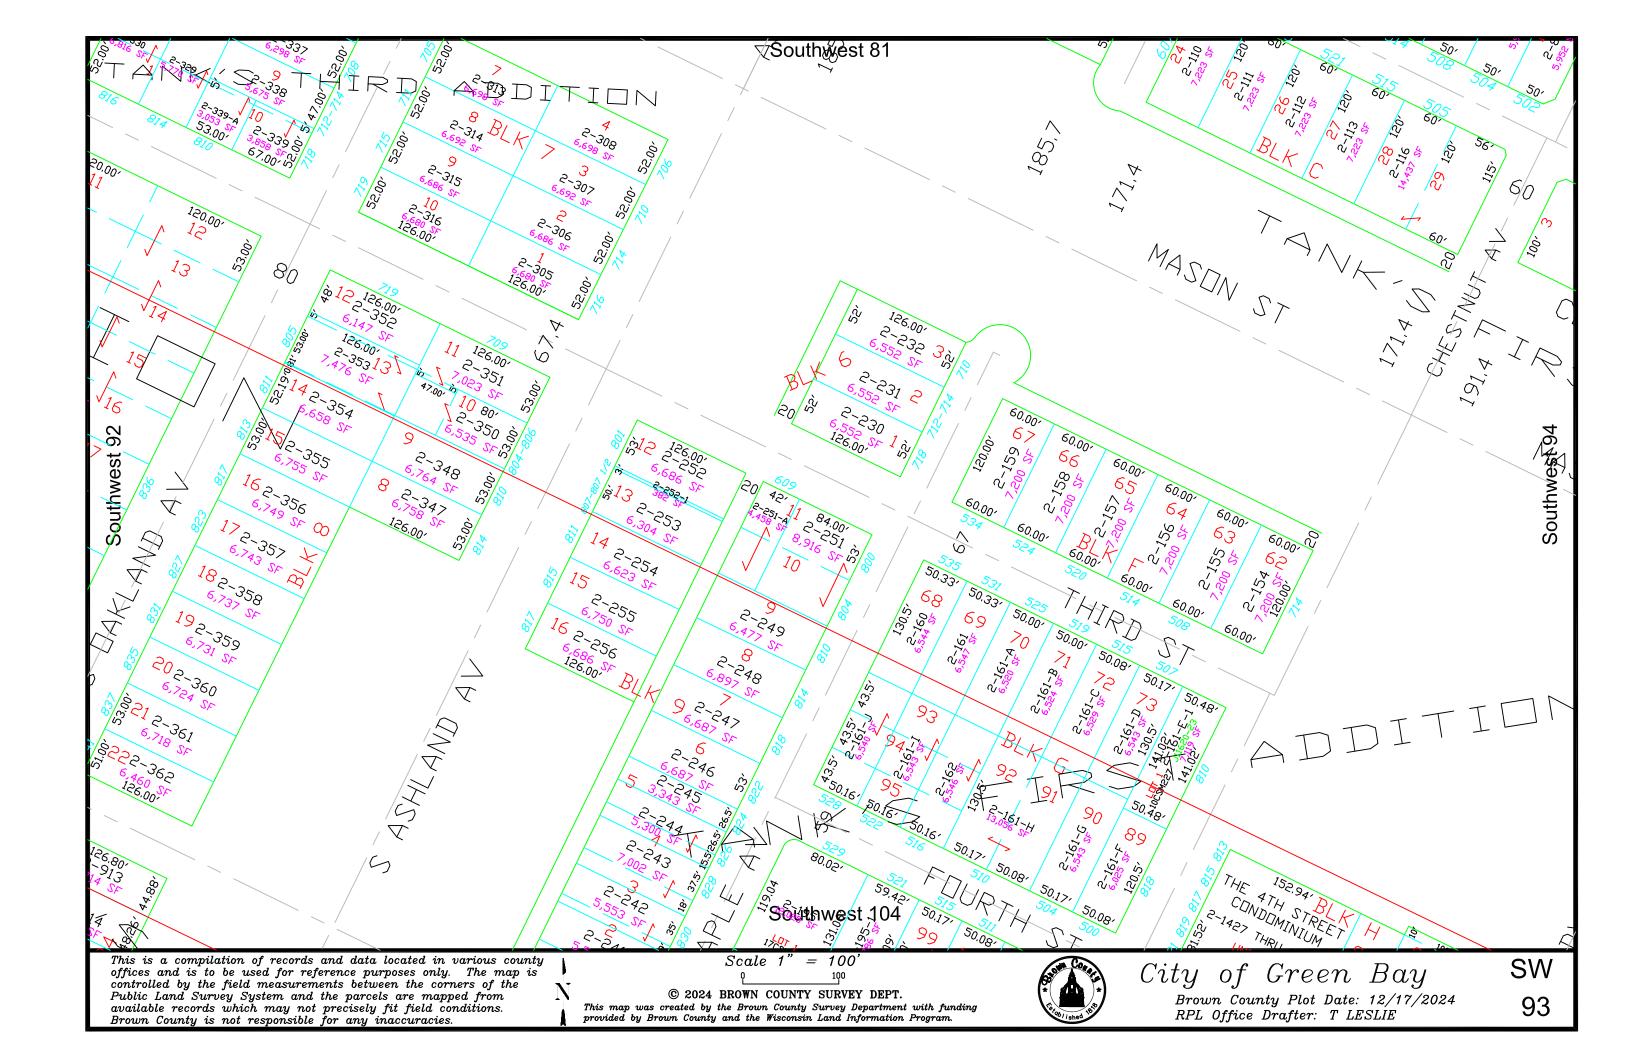

Scale 1" = 100

© 2005 BROWN COUNTY SURVEY DEPT. This map was created by the Brown County Survey Department with funding provided by Brown County and the Wisconsin Land Information Program. City of Green Bay

Brown County Plot Date: 12/14/05

RPL Office Drafter: T LESLIE

SW

This is a compilation of records and data located in various county offices and is to be used for reference purposes only. The map is controlled by the field measurements between the corners of the Public Land Survey System and the parcels are mapped from available records which may not precisely fit field conditions.