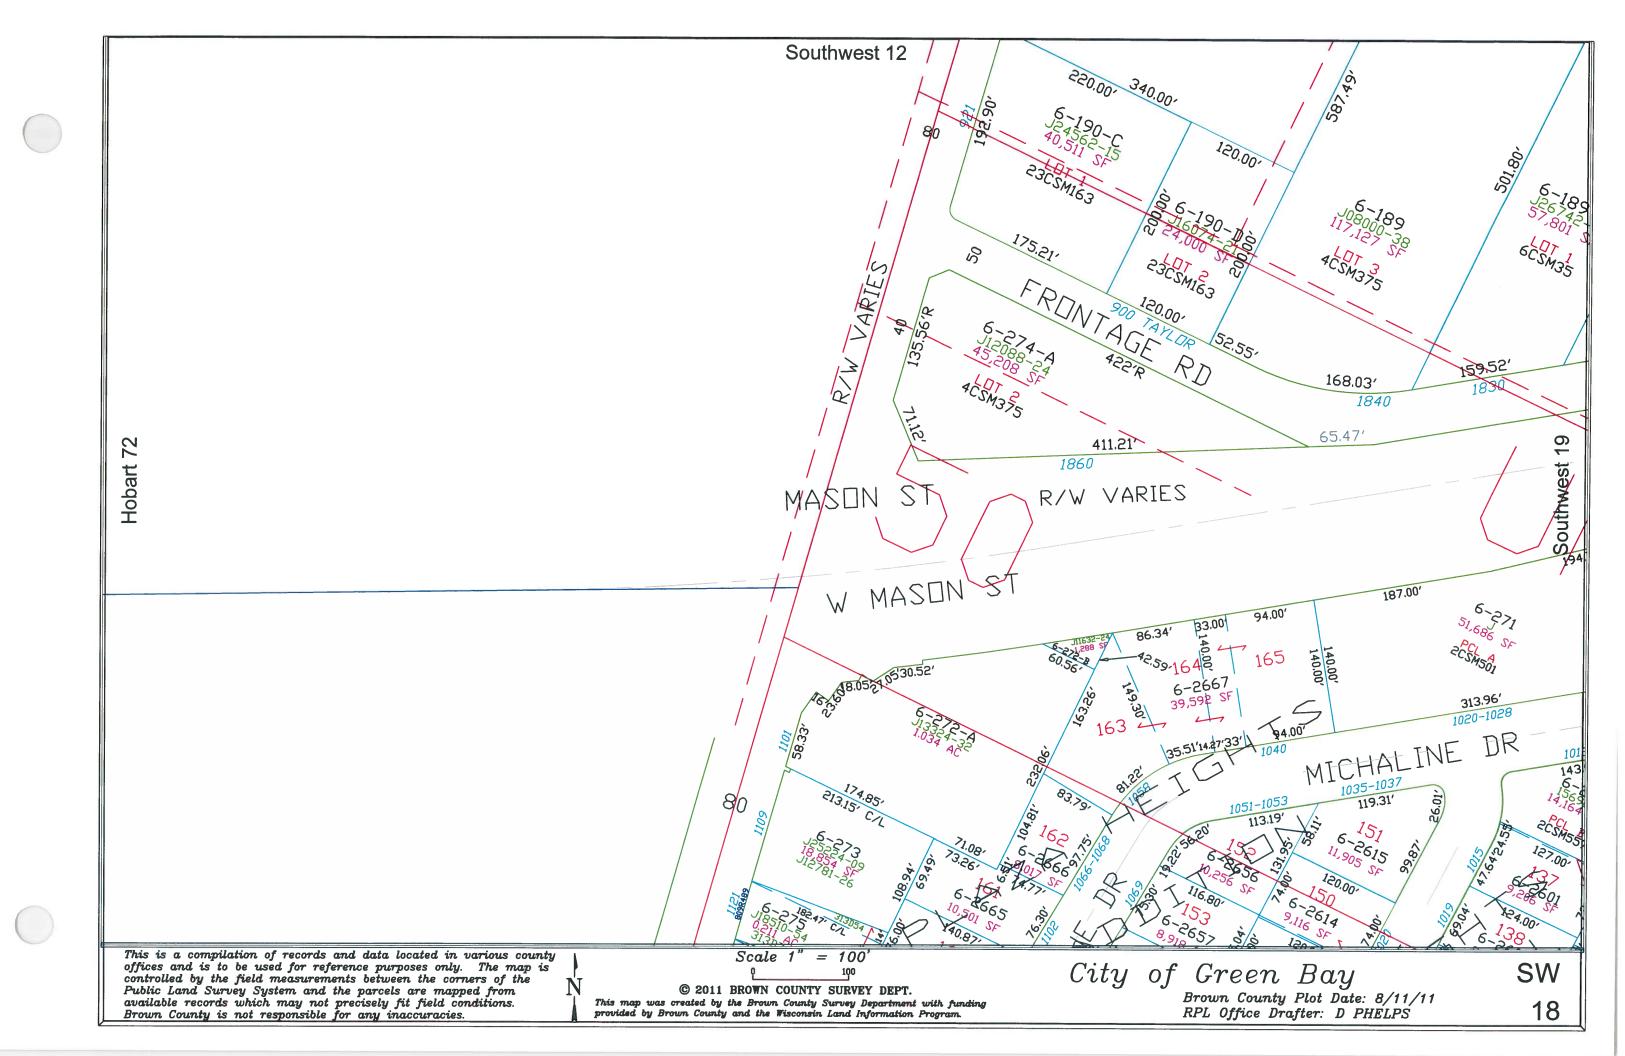

This is a compilation of records and data located in various county offices and is to be used for reference purposes only. The map is controlled by the field measurements between the corners of the Public Land Survey System and the parcels are mapped from available records which may not precisely fit field conditions.

Brown County and/or The City of Green Bay are not responsible for any inaccuracies.

map was created by the Brown County Survey Department with funding provided by the City of Green Bay and the Wisconsin Land Information Program