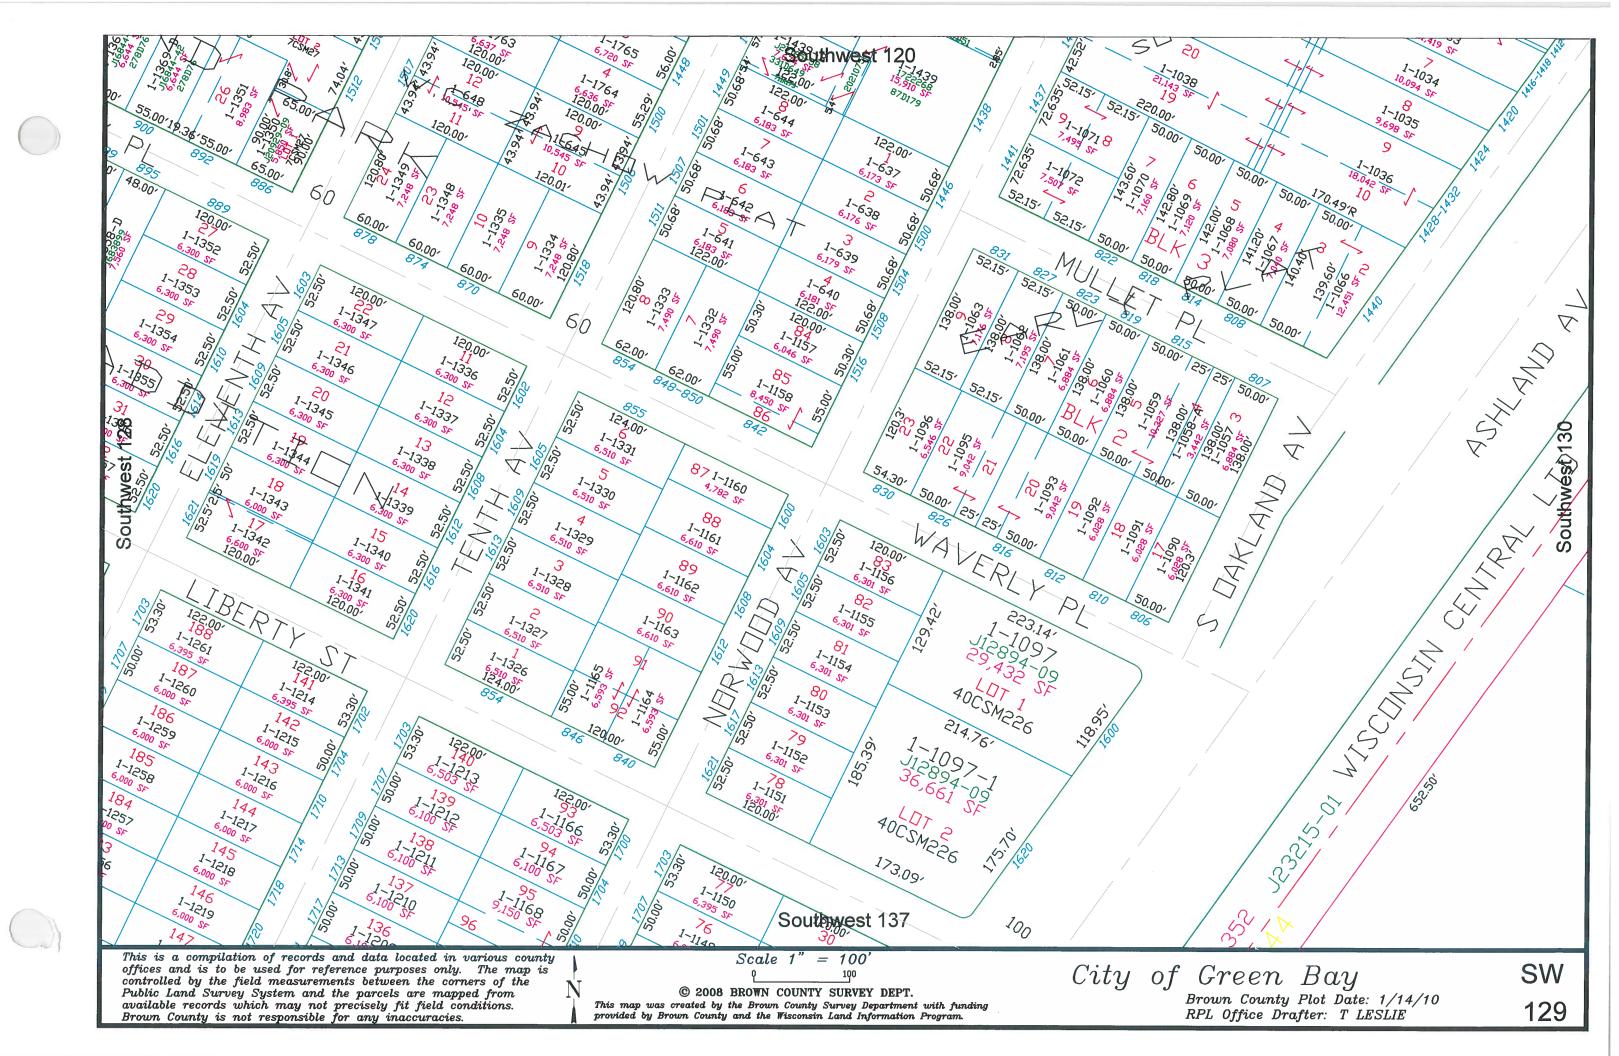

This is a compilation of records and data located in various county offices and is to be used for reference purposes only. The map is controlled by the field measurements between the corners of the Public Land Survey System and the parcels are mapped from available records which may not precisely fit field conditions.

Brown County and/or The City of Green Bay are not responsible for any inaccuracies.

map was created by the Brown County Survey Department with funding provided by the City of Green Bay and the Wisconsin Land Information Program