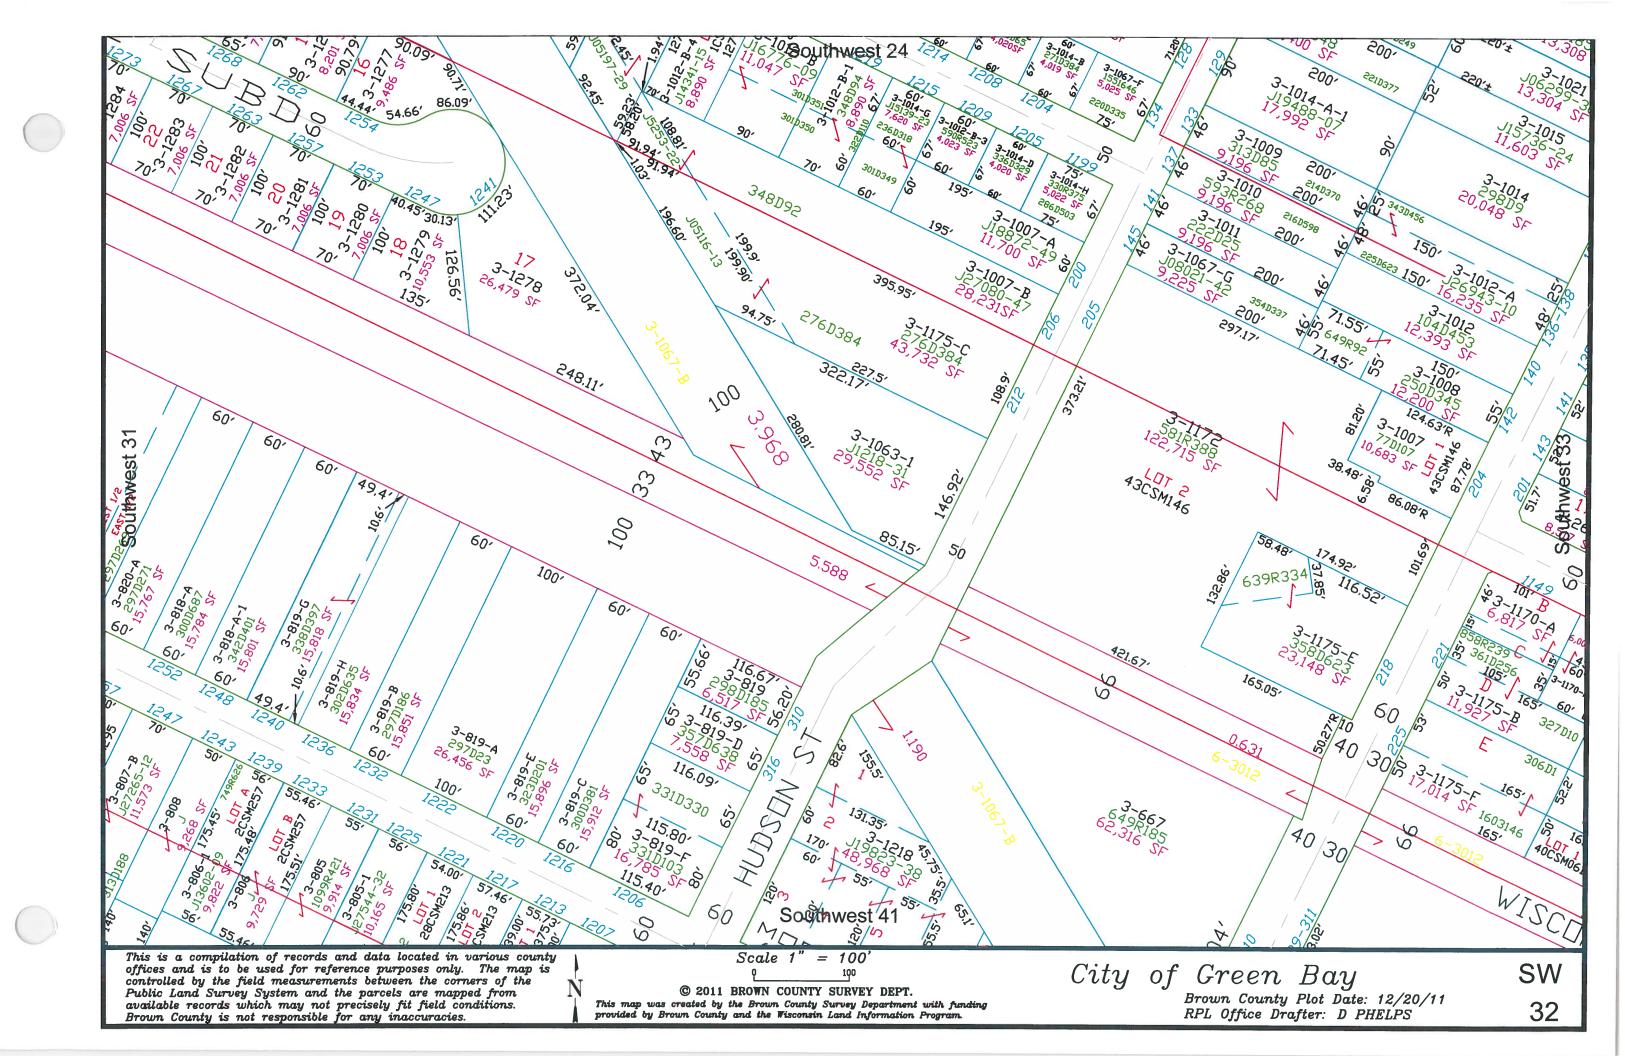

This is a compilation of records and data located in various county offices and is to be used for reference purposes only. The map is controlled by the field measurements between the corners of the Public Land Survey System and the parcels are mapped from available records which may not precisely fit field conditions.

Brown County and/or The City of Green Bay are not responsible for any inaccuracies.

map was created by the Brown County Survey Department with funding provided by the City of Green Bay and the Wisconsin Land Information Program