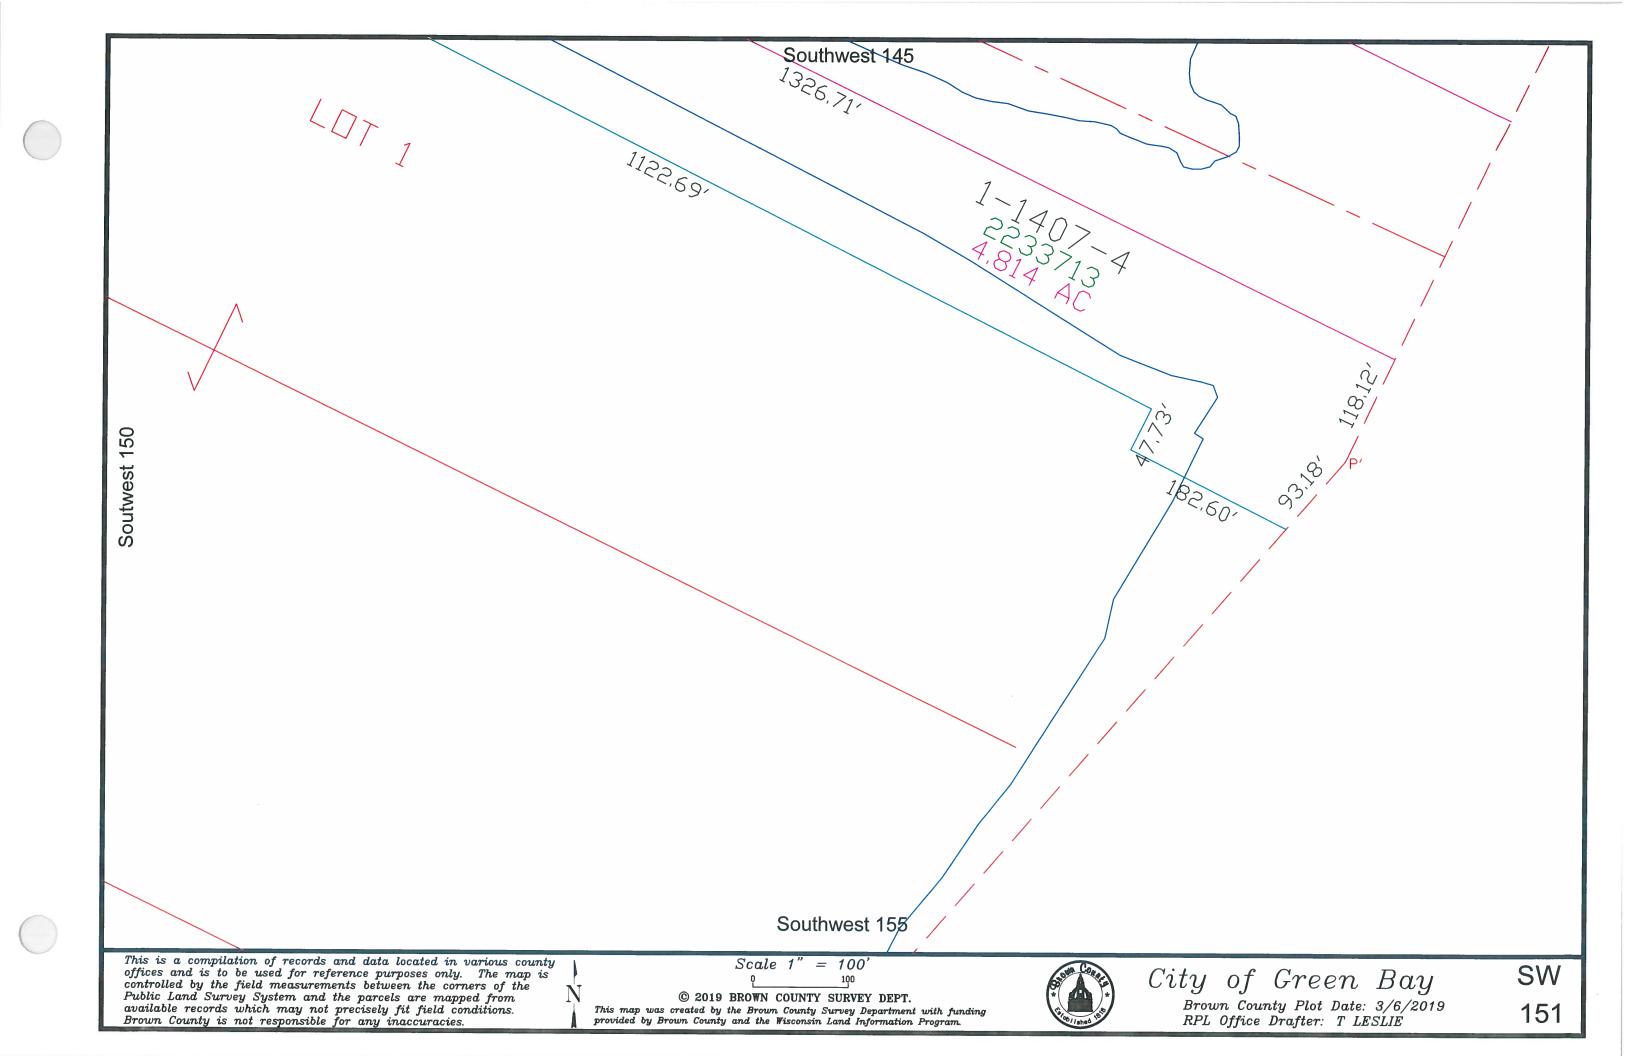

rtment with funding provided by Brown County and the Wisconsin Land Information Program. City of Green Bay

Brown County Plot Date: 12/14/05

RPL Office Drafter: T LESLIE

SW







This is a compilation of records and data located in various county offices and is to be used for reference purposes only. The map is controlled by the field measurements between the corners of the Public Land Survey System and the parcels are mapped from available records which may not precisely fit field conditions.

Brown County and/or The City of Green Bay are not responsible for any inaccuracies.

This map was created by the Brown County Survey Department with funding provided by the City of Green Bay and the Wisconsin Land Information Program. © 1999 Brown County Survey Department, Green Bay, WI 54305







© 2007 BROWN COUNTY SURVEY DEPT.

This map was created by the Brown County Survey Department with funding provided by Brown County and the Wisconsin Land Information Program.











This map was created by the Brown County Survey Department with funding provided by the City of Green Bay and the Wisconsin Land Information Program. © 1999 Brown County Survey Department, Green Bay, Wi 54305





This map was created by the Brown County Survey Department with funding provided by the City of Green Bay and the Wisconsin Land Information Program. © 1999 Brown County Survey Department, Green Bay, Wi 54305





available records which may not precisely fit field conditions. Brown County and/or The City of Green Bay are not responsible for any inaccuracies.

This map was created by the Brown