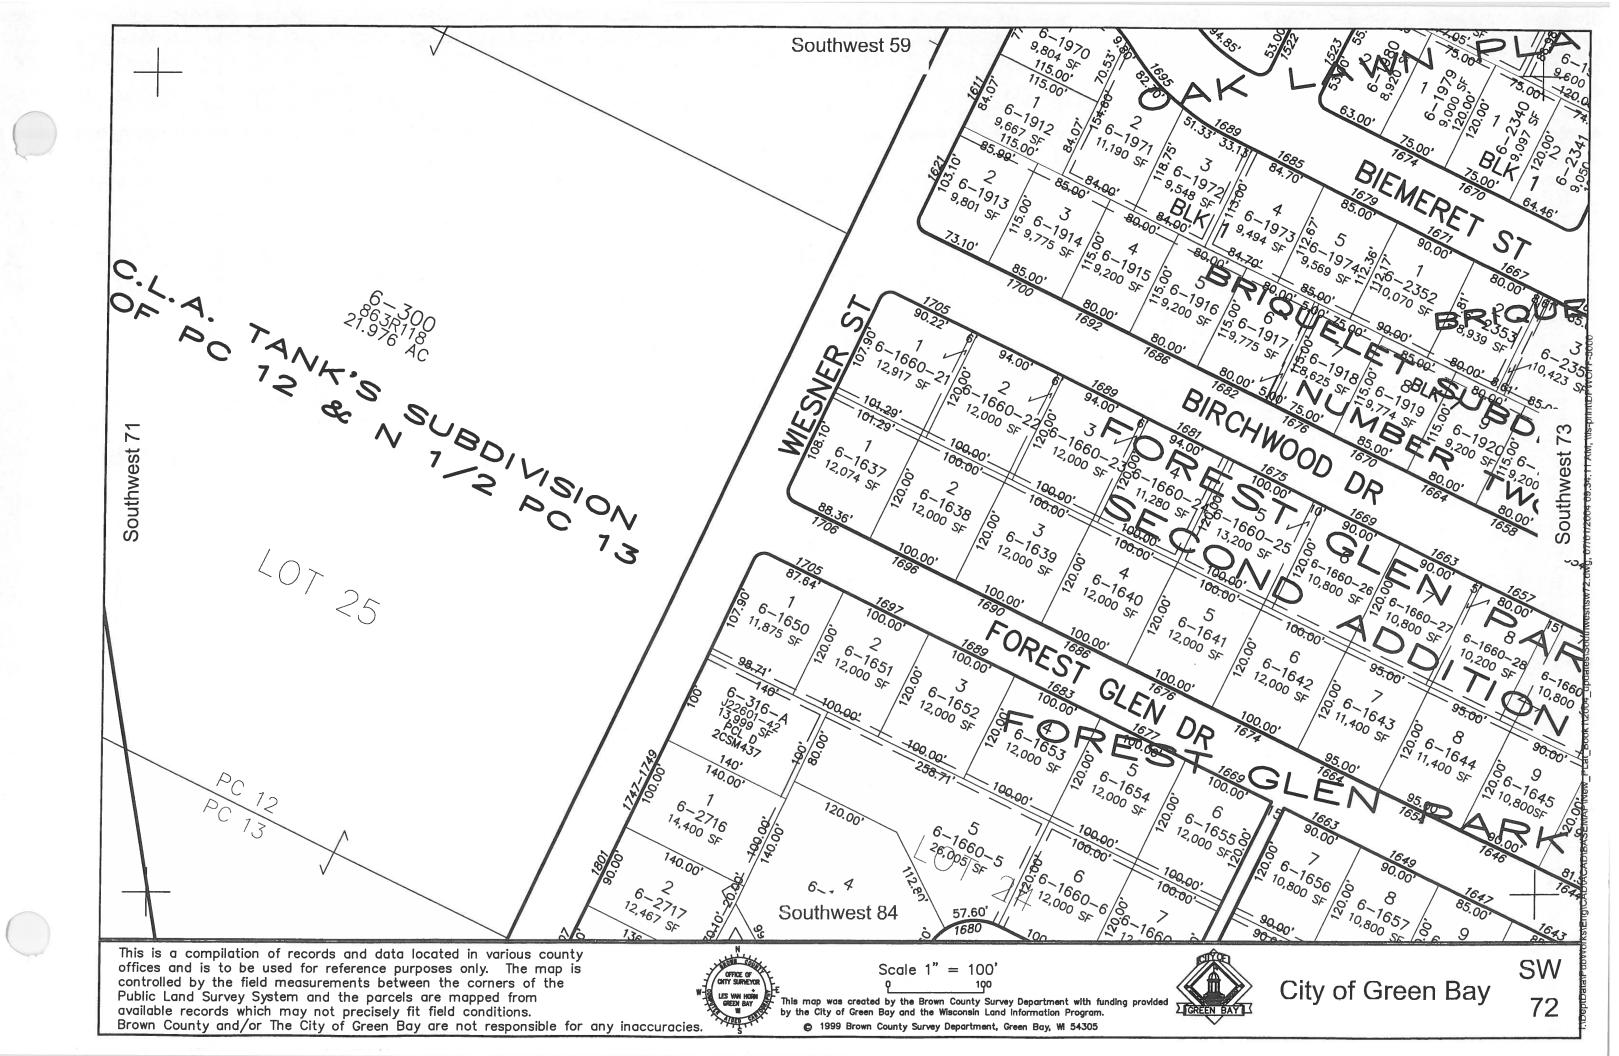

City of Green Bay

SW 59

This is a compilation of records and data located in various county offices and is to be used for reference purposes only. The map is controlled by the field measurements between the corners of the Public Land Survey System and the parcels are mapped from available records which may not precisely fit field conditions.

Brown County and/or The City of Green Bay are not responsible for any inaccuracies.

his map was created by the Brown County Survey Department with funding provided the City of Green Bay and the Wisconsin Land Information Program. © 1999 Brown County Survey Department, Green Bay, WI 54305