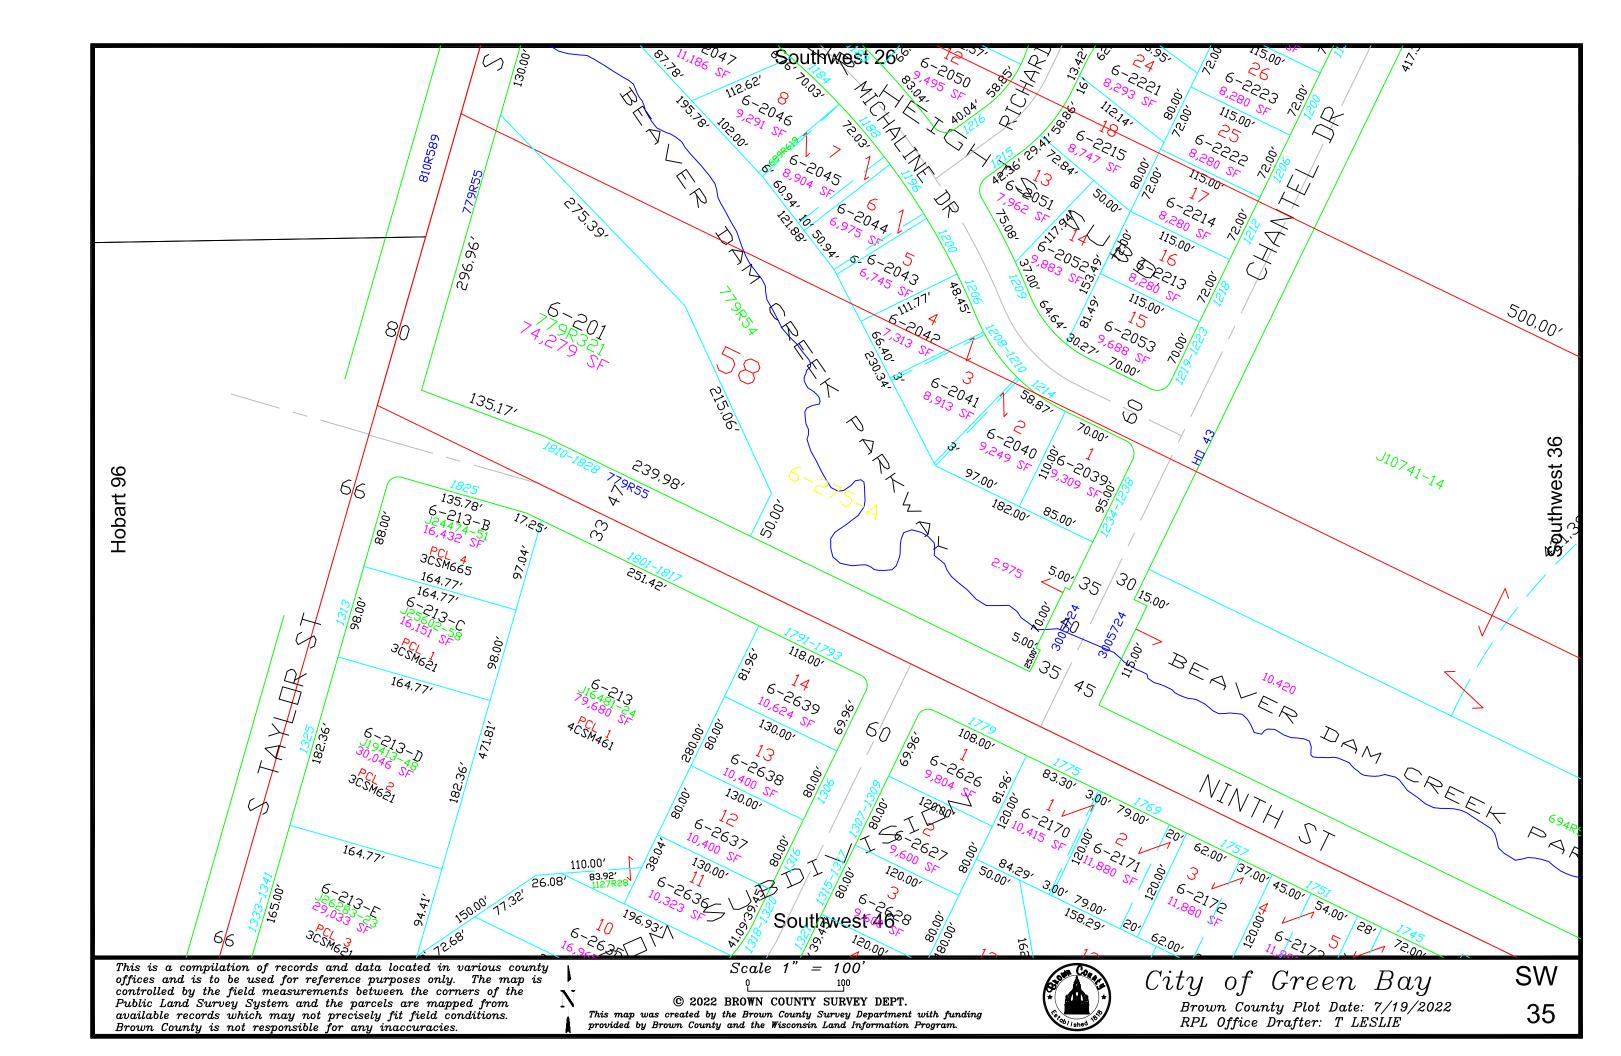

This is a compilation of records and data located in various county offices and is to be used for reference purposes only. The map is controlled by the field measurements between the corners of the Public Land Survey System and the parcels are mapped from available records which may not precisely fit field conditions.

Brown County and/or The City of Green Bay are not responsible for any inaccuracies.

map was created by the Brown County Survey Department with funding provided by the City of Green Bay and the Wisconsin Land Information Program