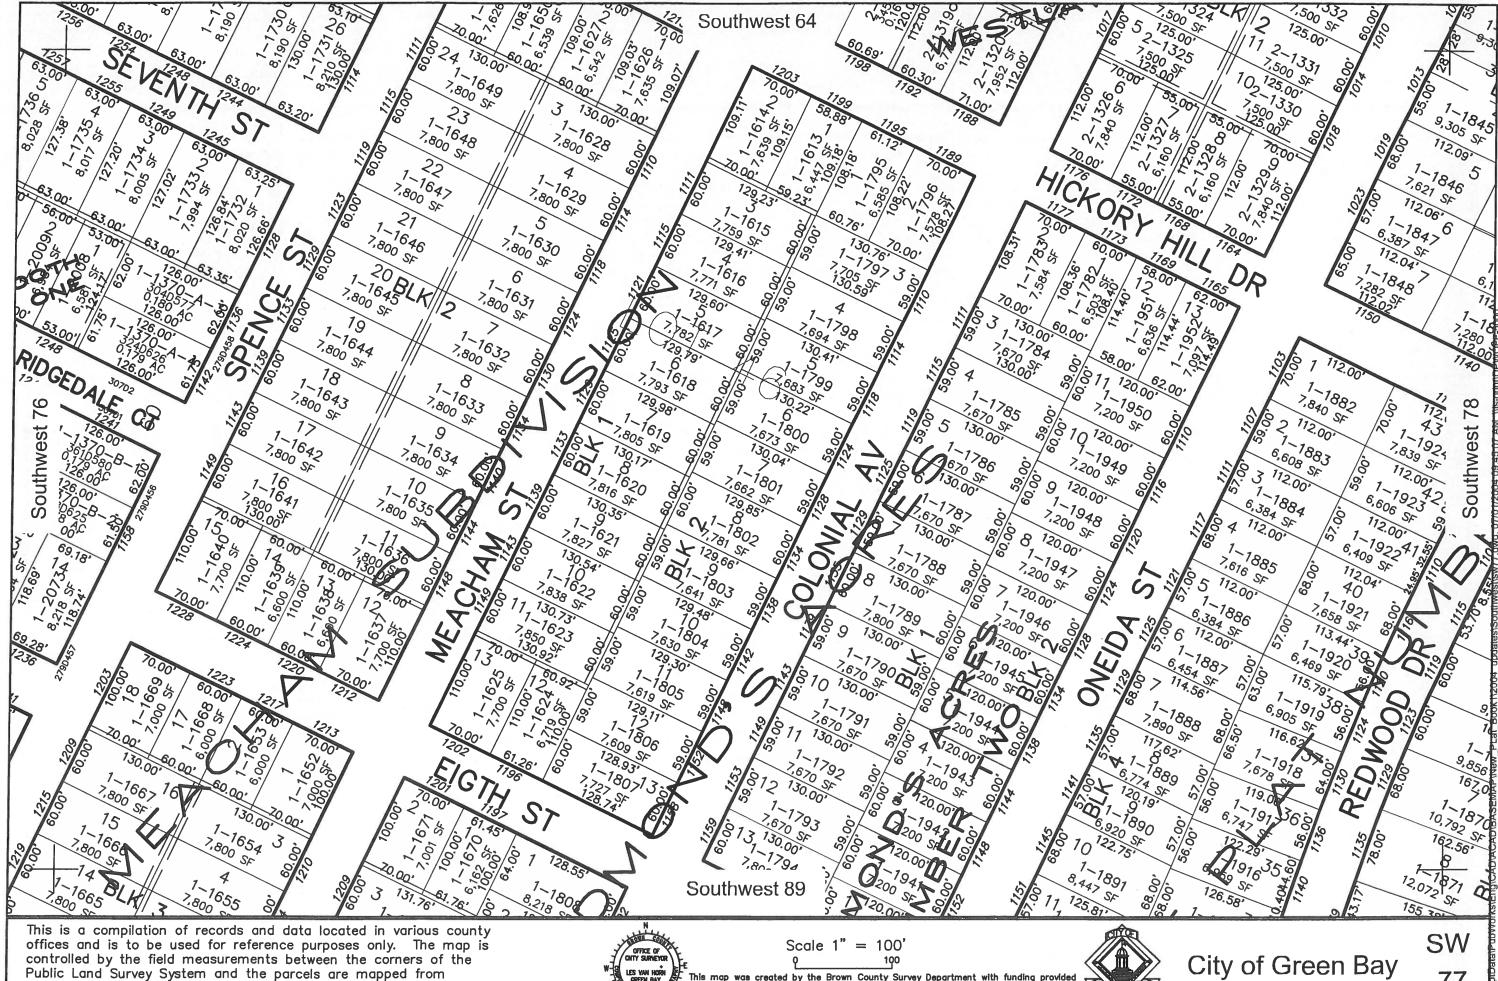

This is a compilation of records and data located in various county offices and is to be used for reference purposes only. The map is controlled by the field measurements between the corners of the Public Land Survey System and the parcels are mapped from available records which may not precisely fit field conditions.

Brown County and/or The City of Green Bay are not responsible for any inaccuracies.

map was created by the Brown County Survey Department with funding provided by the City of Green Bay and the Wisconsin Land Information Program