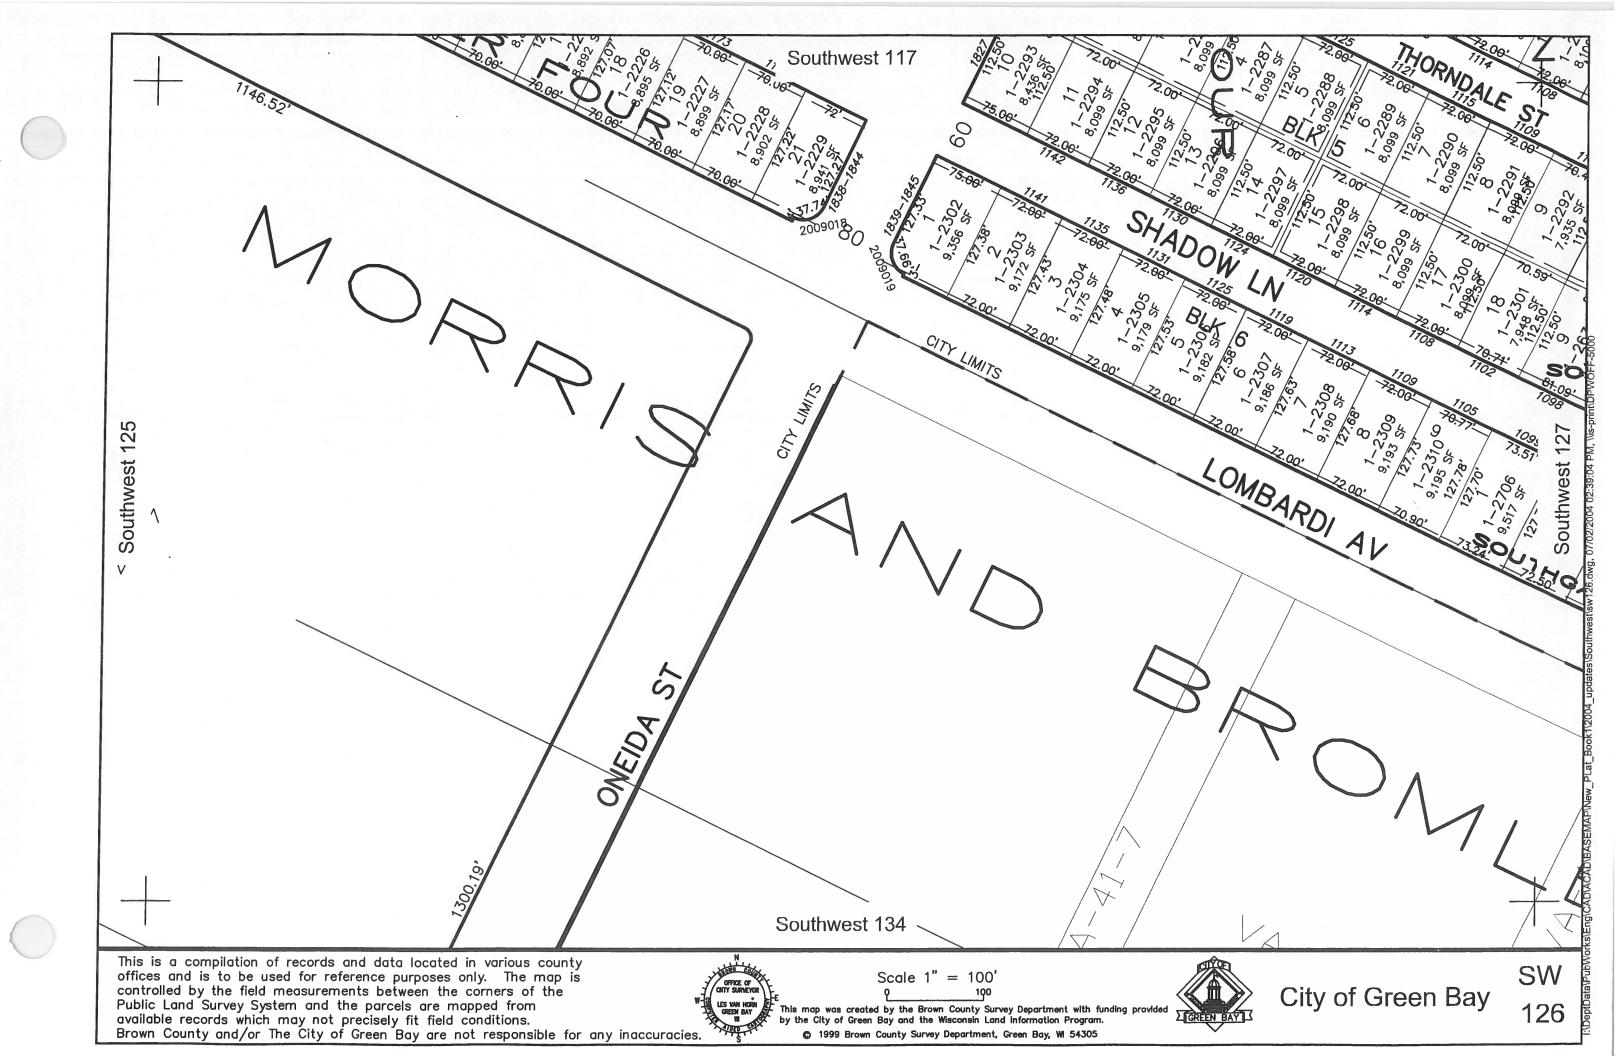

City of Green Bay

SW 124

Public Land Survey System and the parcels are mapped from available records which may not precisely fit field conditions.

Brown County and/or The City of Green Bay are not responsible for any inaccuracies.

This map was created by the Brown County Survey Department with funding provided by the City of Green Bay and the Wisconsin Land Information Program.

© 1999 Brown County Survey Department, Green Bay, WI 54305

City of Green Bay

135

© 1999 Brown County Survey Department, Green Bay, WI 54305

Southwest 141 Soutwest 148

This is a compilation of records and data located in various county offices and is to be used for reference purposes only. The map is controlled by the field measurements between the corners of the Public Land Survey System and the parcels are mapped from available records which may not precisely fit field conditions. Brown County is not responsible for any inaccuracies.