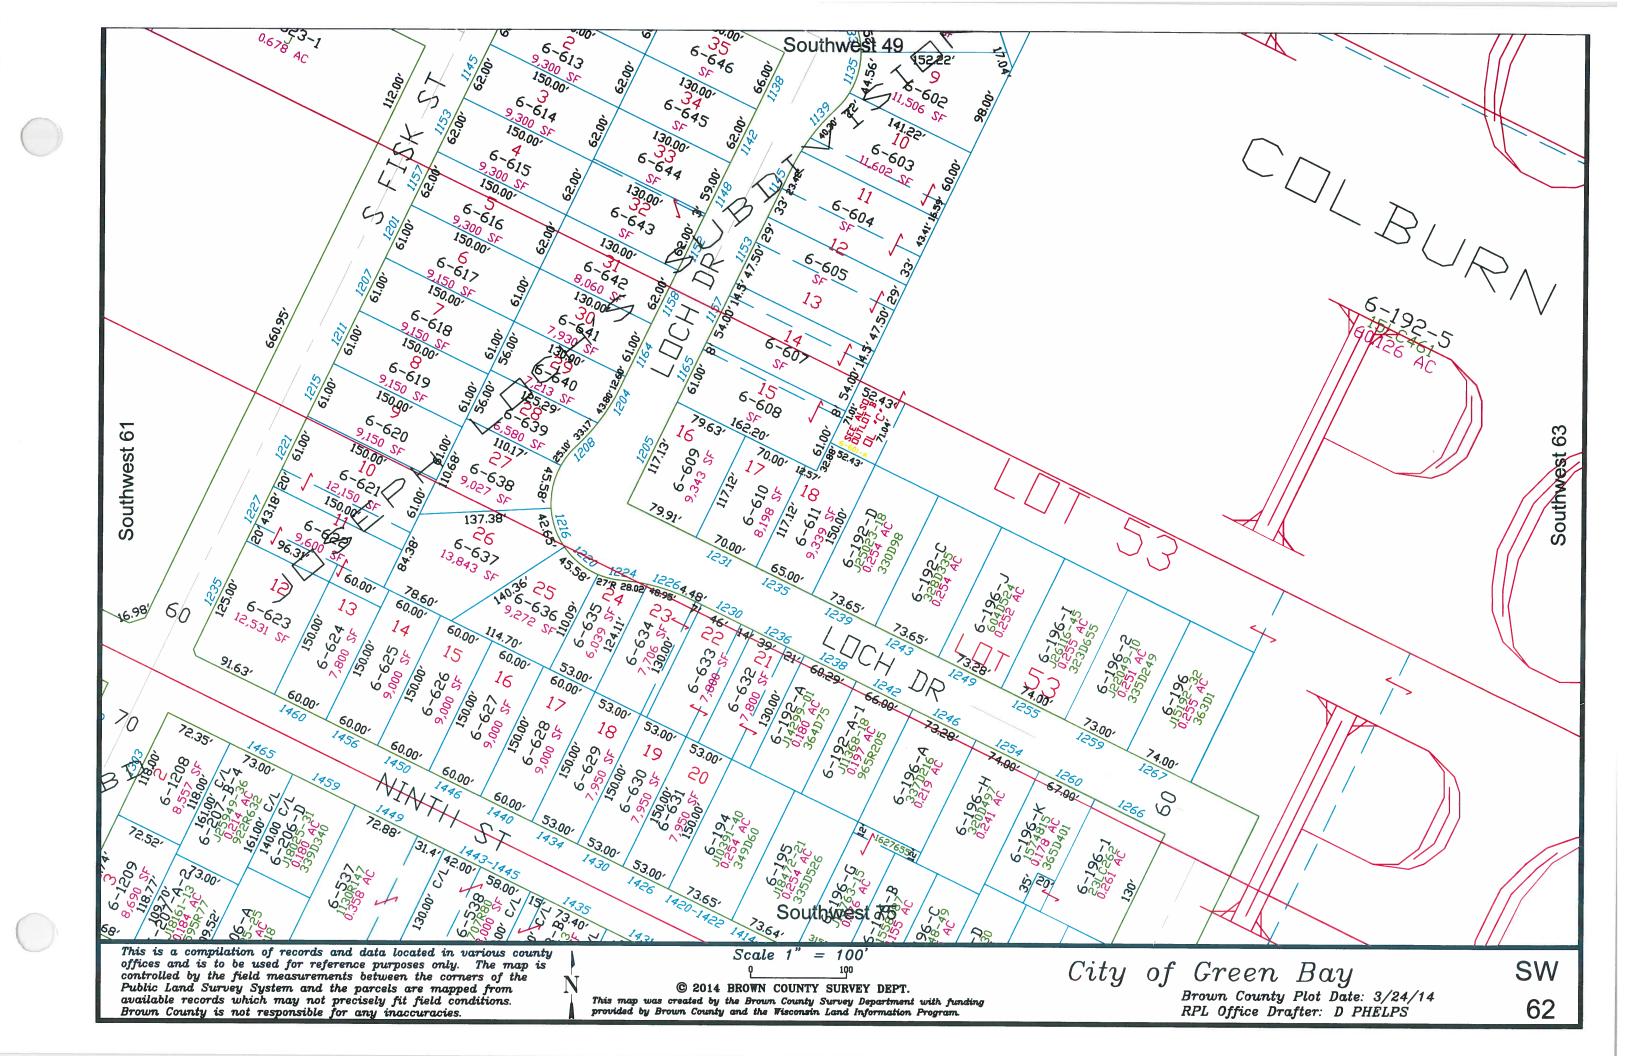

This is a compilation of records and data located in various county offices and is to be used for reference purposes only. The map is controlled by the field measurements between the corners of the Public Land Survey System and the parcels are mapped from available records which may not precisely fit field conditions.

Brown County and/or The City of Green Bay are not responsible for any inaccuracies.

map was created by the Brown County Survey Department with funding provided by the City of Green Bay and the Wisconsin Land Information Program