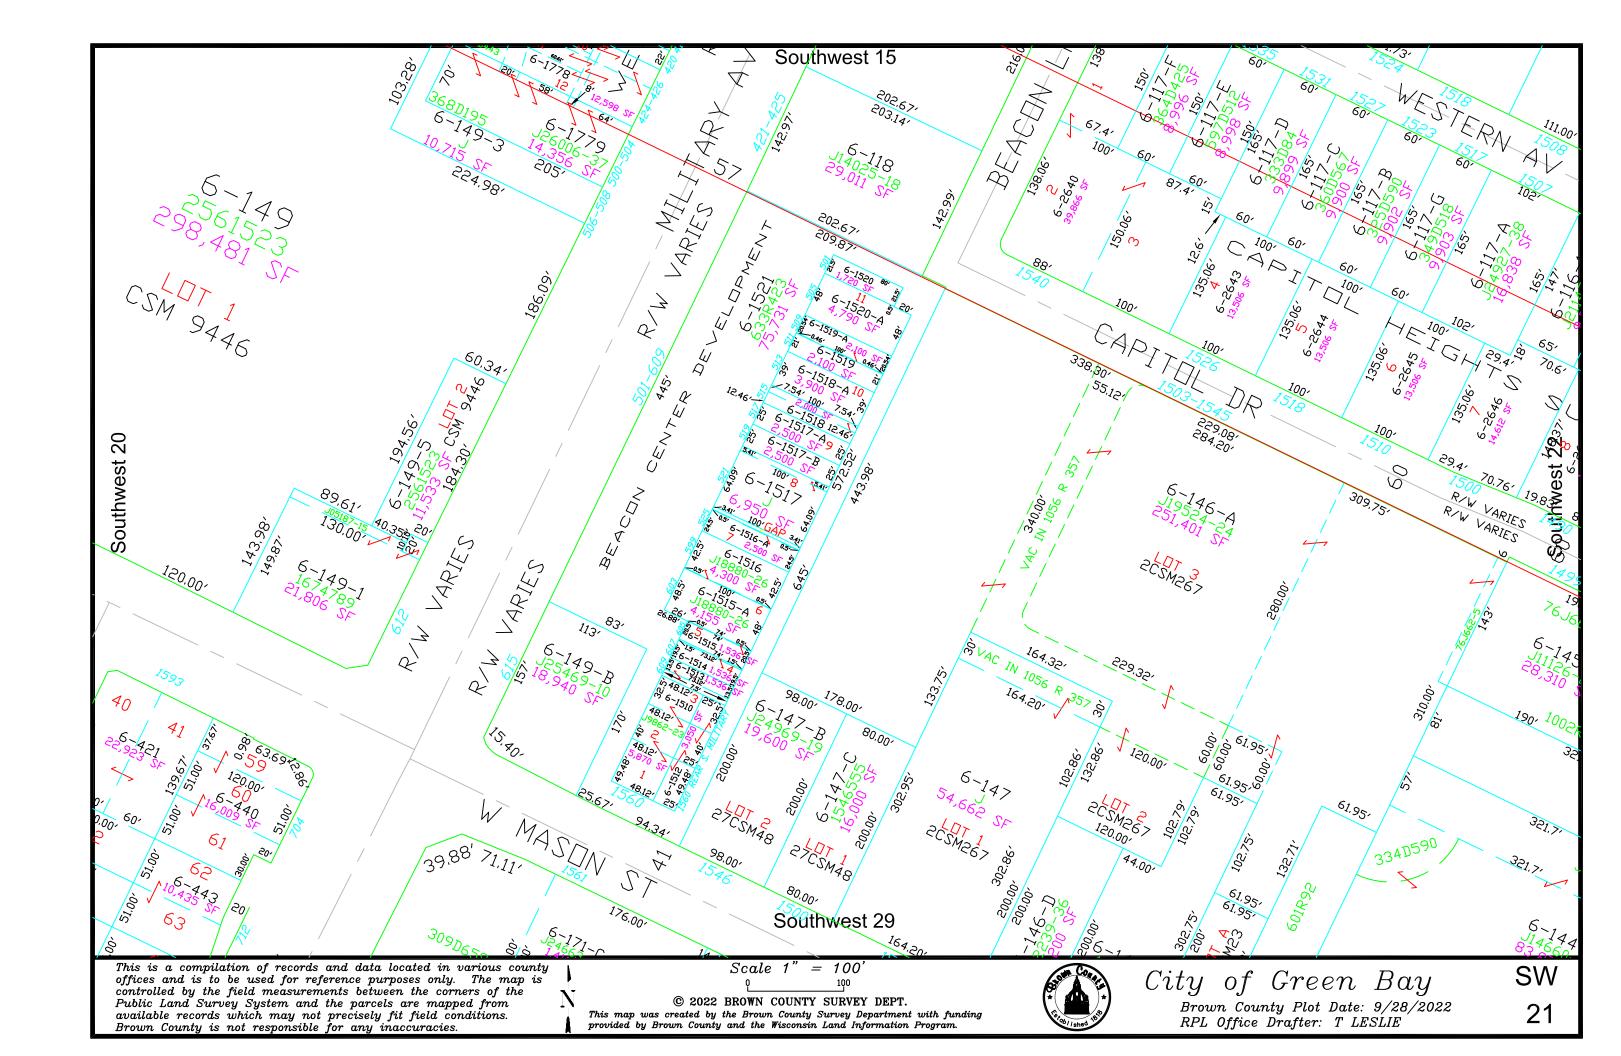

This is a compilation of records and data located in various county offices and is to be used for reference purposes only. The map is controlled by the field measurements between the corners of the Public Land Survey System and the parcels are mapped from available records which may not precisely fit field conditions.

Brown County and/or The City of Green Bay are not responsible for any inaccuracies.

map was created by the Brown County Survey Department with funding provided by the City of Green Bay and the Wisconsin Land Information Program

© 1999 Brown County Survey Department, Green Bay, W 54305



City of Green Bay













































































































This is a compilation of records and data located in various county offices and is to be used for reference purposes only. The map is controlled by the field measurements between the corners of the Public Land Survey System and the parcels are mapped from available records which may not precisely fit field conditions.

ABLOMIC County and/or The City of Green Bay are not responsible for any inaccuracies.

Scale 1" = 100'

This map was created by the Brown County Survey Department with funding provided by the City of Green Bay and the Wisconsin Land Information Program. **⑤** 1999 Brown County Survey Department, Green Bay, W 54305



City of Green Bay

SW 57





controlled by the field measurements between the corners o