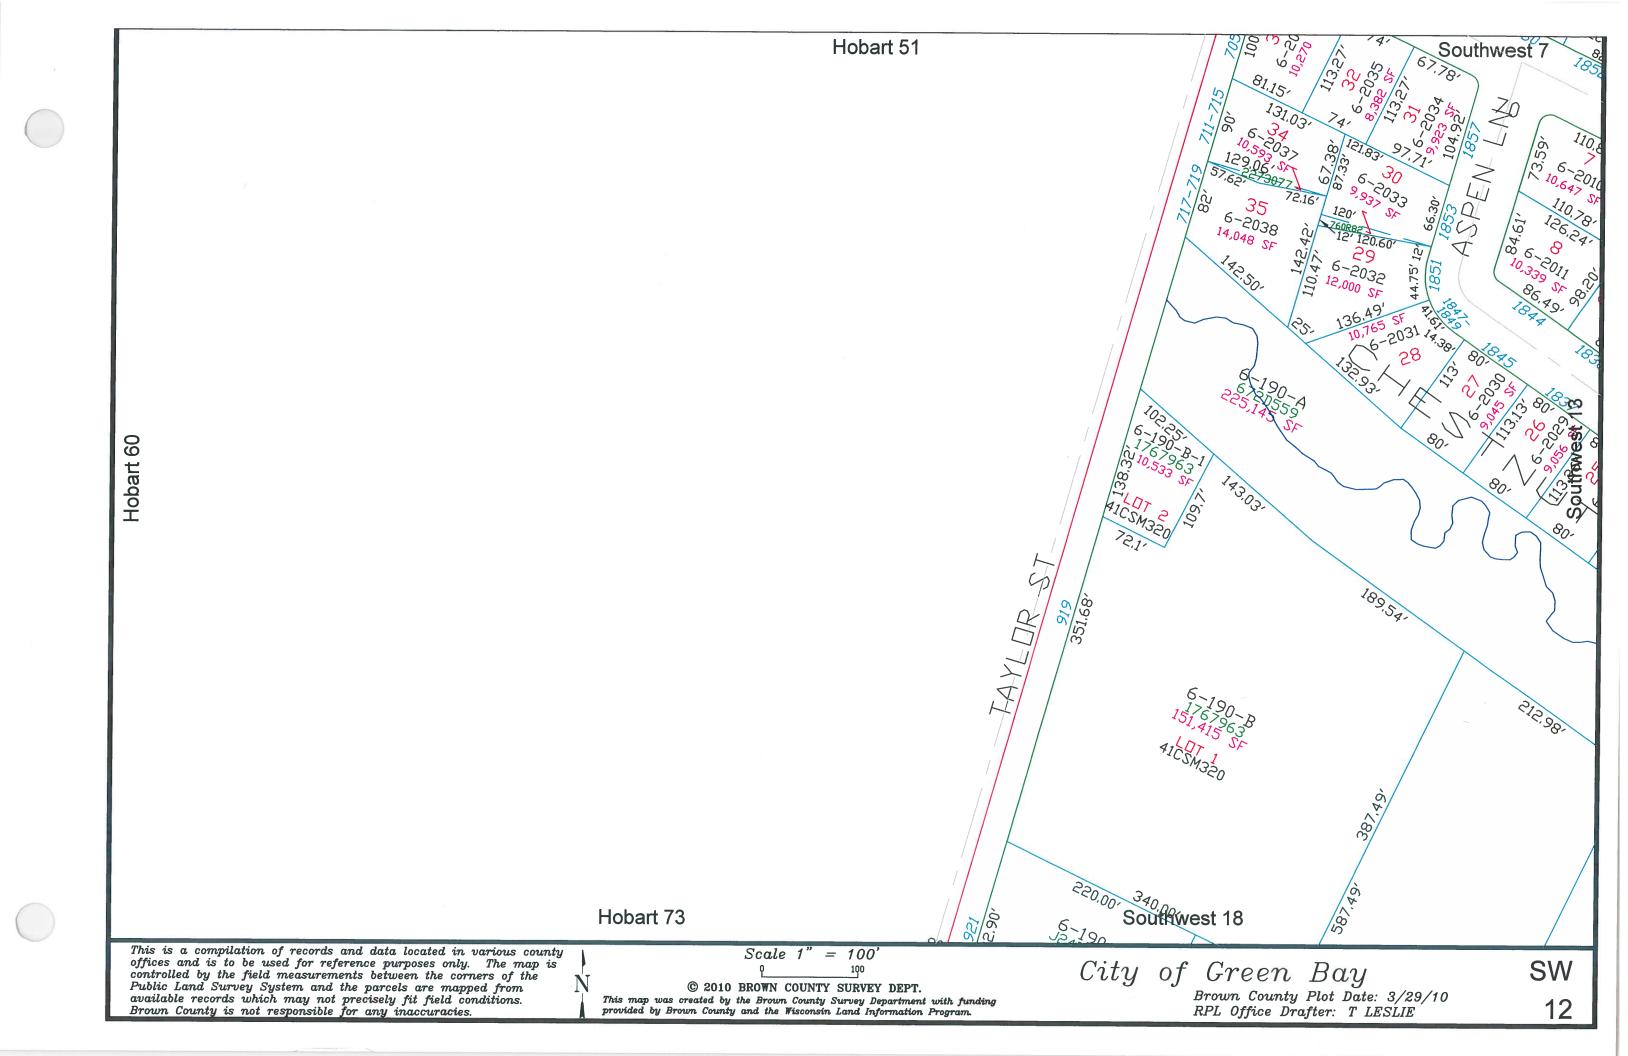

This is a compilation of records and data located in various county offices and is to be used for reference purposes only. The map is controlled by the field measurements between the corners of the Public Land Survey System and the parcels are mapped from available records which may not precisely fit field conditions.

Brown County and/or The City of Green Bay are not responsible for any inaccuracies.

map was created by the Brown County Survey Department with funding provided by the City of Green Bay and the Wisconsin Land Information Program

© 1999 Brown County Survey Department, Green Bay, W 54305



City of Green Bay













































































































This is a compilation of records and data located in various county offices and is to be used for reference purposes only. The map is controlled by the field measurements between the corners of the Public Land Survey System and the parcels are mapped from available records which may not precisely fit field conditions.

ABLOMIC County and/or The City of Green Bay are not responsible for any inaccuracies.

Scale 1" = 100'

This map was created by the Brown County Survey Department with funding provided by the City of Green Bay and the Wisconsin Land Information Program. **⑤** 1999 Brown County Survey Department, Green Bay, W 54305



City of Green Bay

SW 57





controlled by the field measurements bet