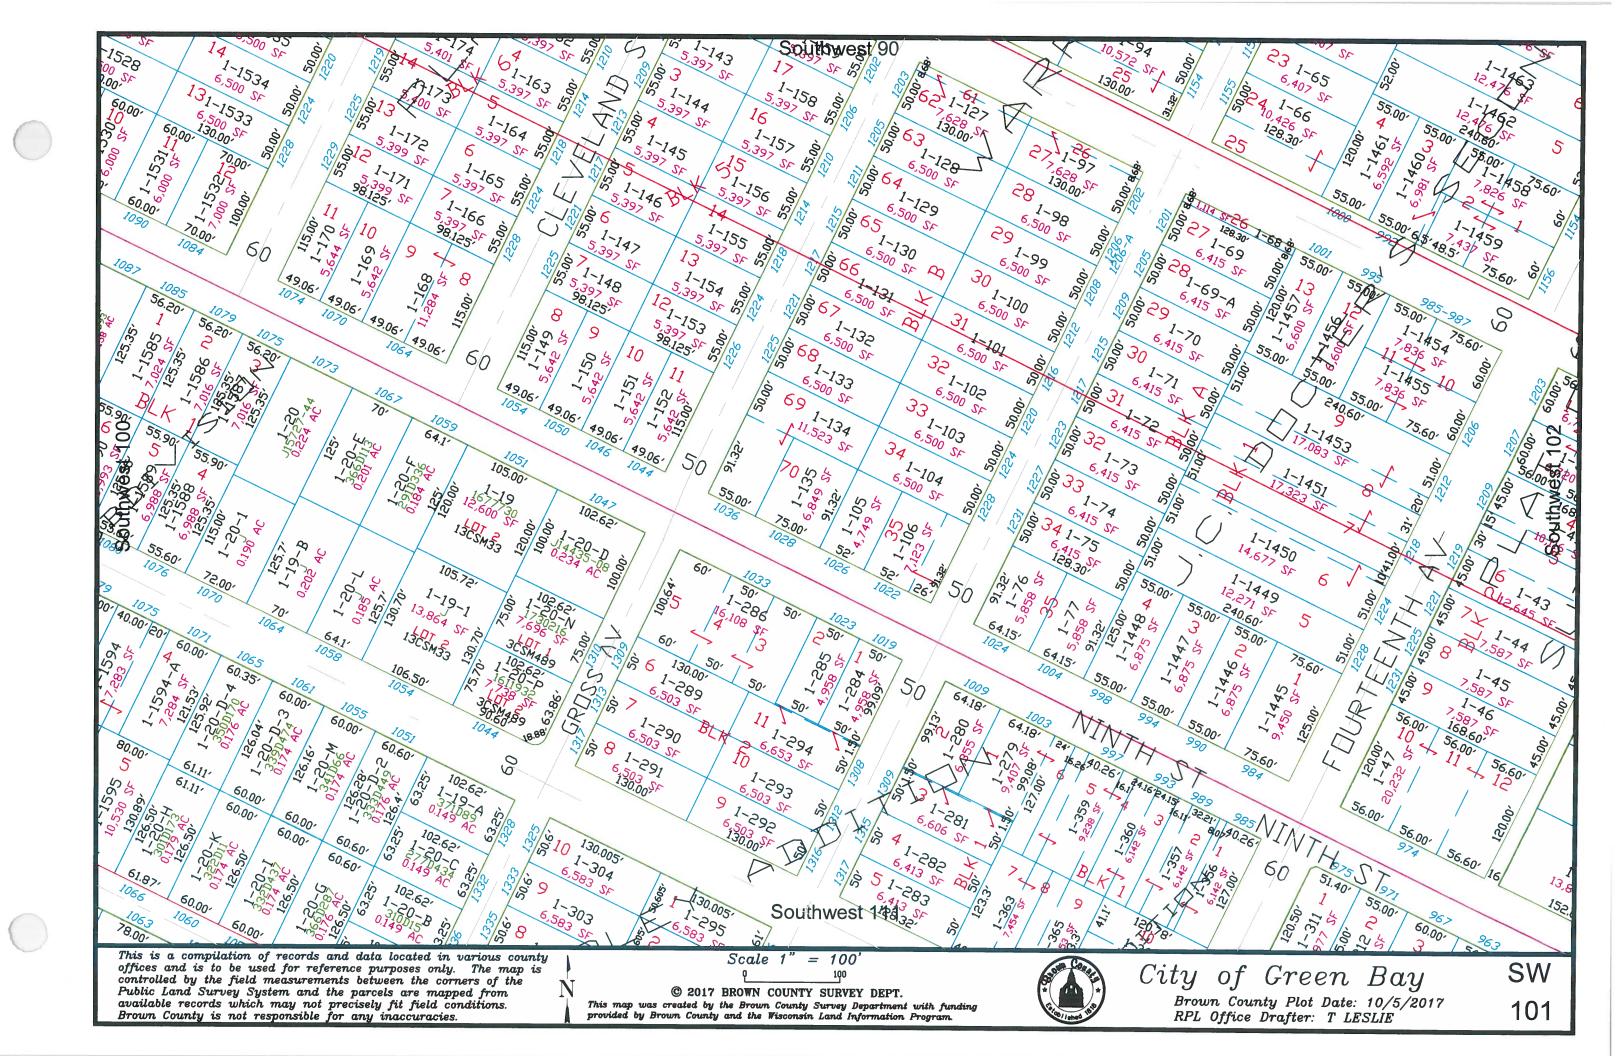

This is a compilation of records and data located in various county offices and is to be used for reference purposes only. The map is controlled by the field measurements between the corners of the Public Land Survey System and the parcels are mapped from available records which may not precisely fit field conditions.

Brown County and/or The City of Green Bay are not responsible for any inaccuracies.

map was created by the Brown County Survey Department with funding provided by the City of Green Bay and the Wisconsin Land Information Program