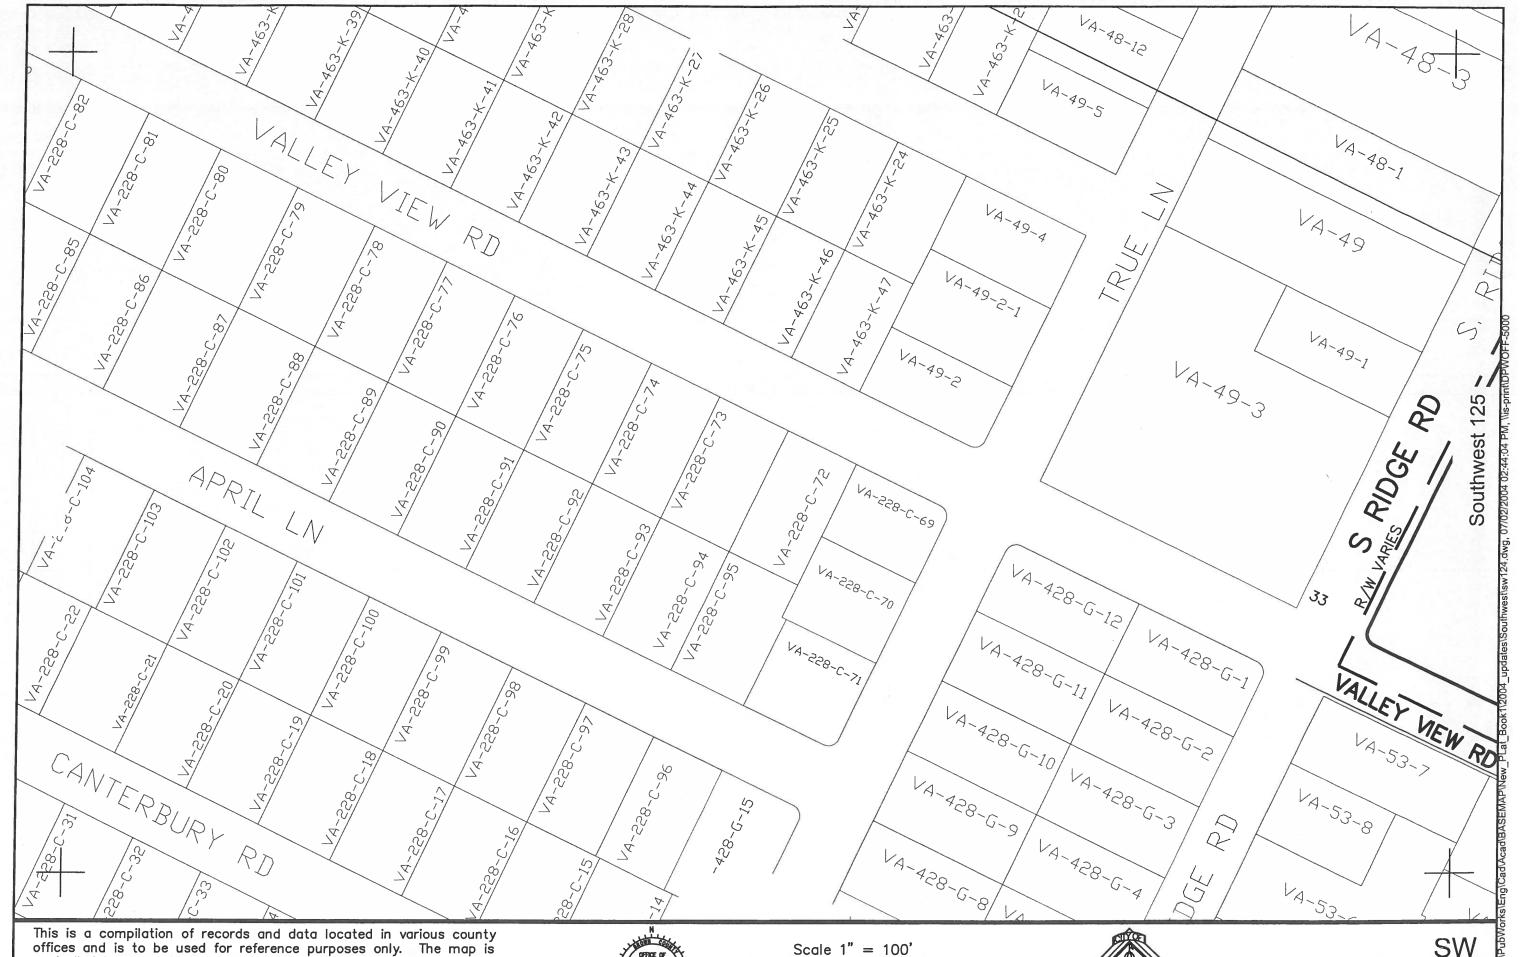

This is a compilation of records and data located in various county offices and is to be used for reference purposes only. The map is controlled by the field measurements between the corners of the Public Land Survey System and the parcels are mapped from available records which may not precisely fit field conditions.

Brown County and/or The City of Green Bay are not responsible for any inaccuracies.

map was created by the Brown County Survey Department with funding provided by the City of Green Bay and the Wisconsin Land Information Program