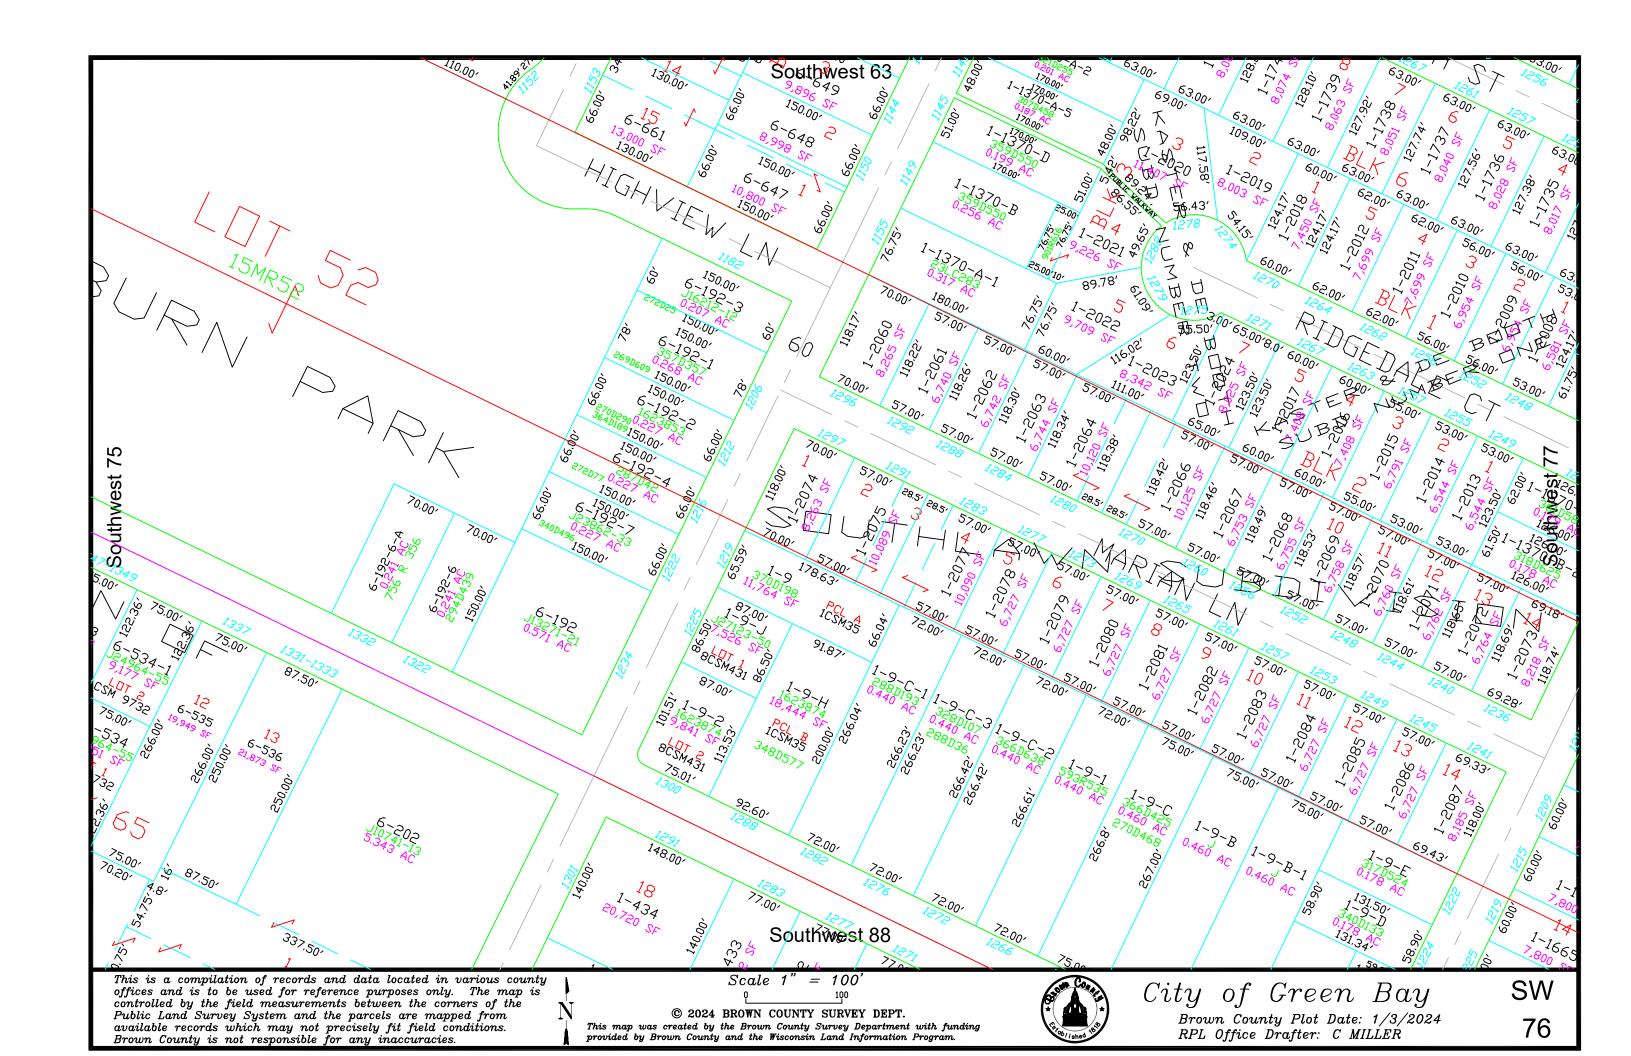

This is a compilation of records and data located in various county offices and is to be used for reference purposes only. The map is controlled by the field measurements between the corners of the Public Land Survey System and the parcels are mapped from available records which may not precisely fit field conditions.

Brown County and/or The City of Green Bay are not responsible for any inaccuracies.

map was created by the Brown County Survey Department with funding provided by the City of Green Bay and the Wisconsin Land Information Program