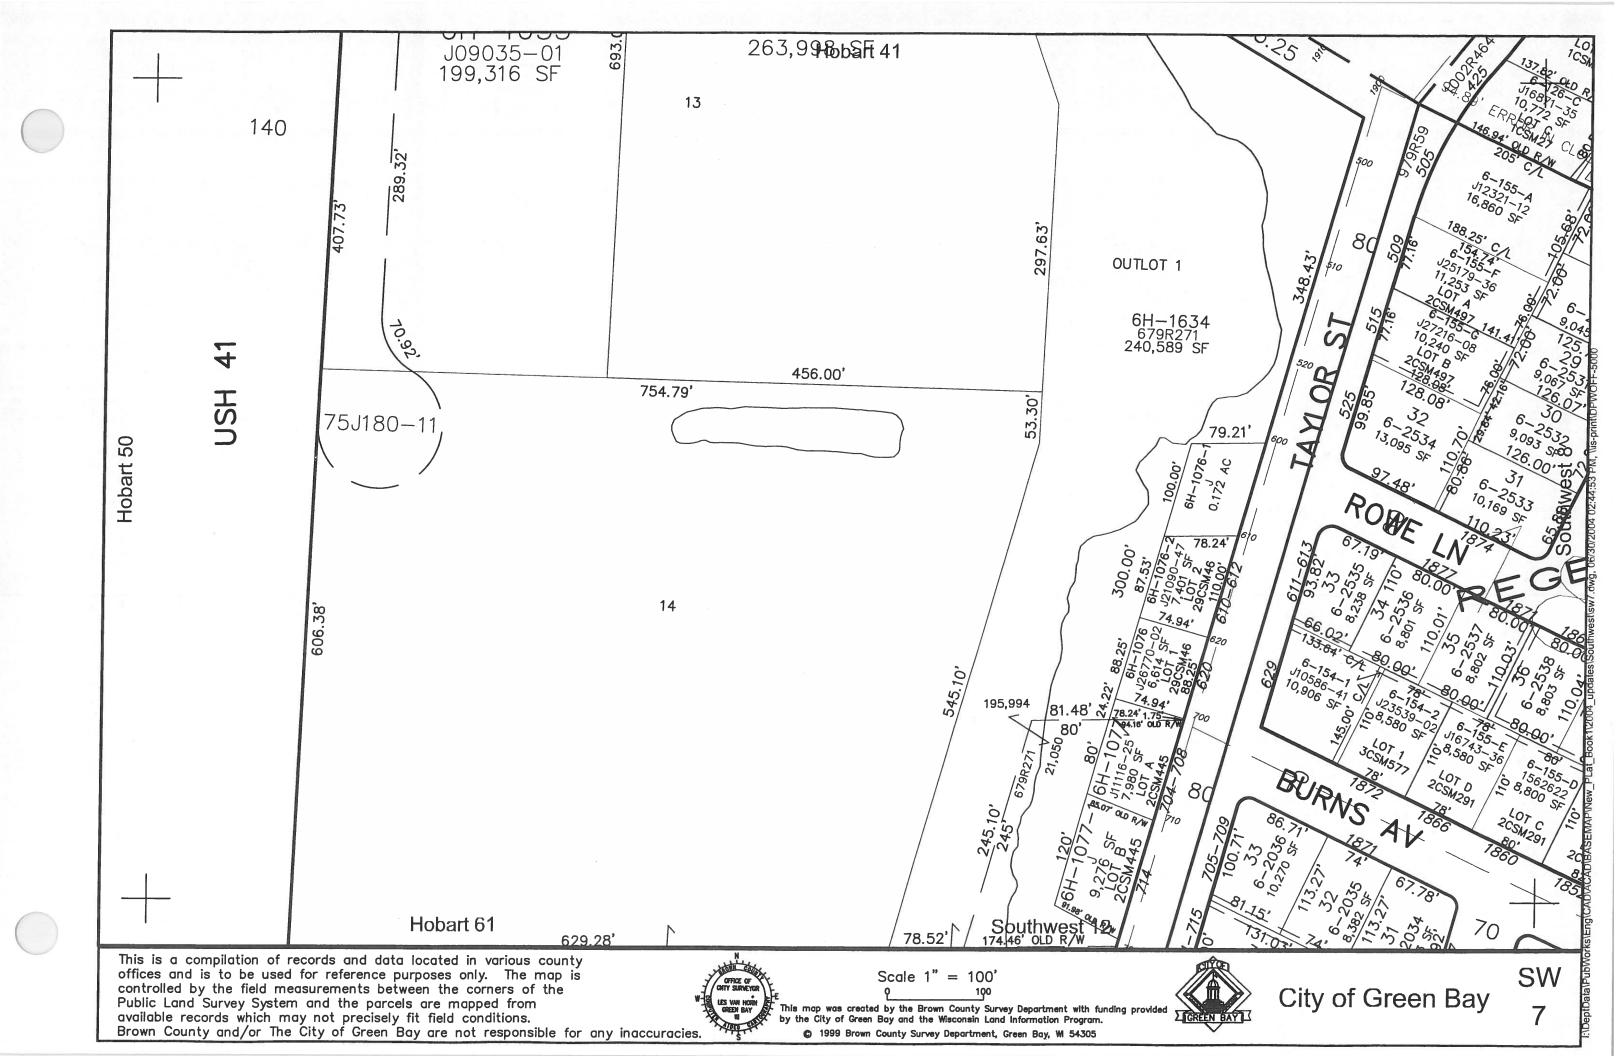

This is a compilation of records and data located in various county offices and is to be used for reference purposes only. The map is controlled by the field measurements between the corners of the Public Land Survey System and the parcels are mapped from available records which may not precisely fit field conditions.

Brown County and/or The City of Green Bay are not responsible for any inaccuracies.

map was created by the Brown County Survey Department with funding provided by the City of Green Bay and the Wisconsin Land Information Program

© 1999 Brown County Survey Department, Green Bay, W 54305

City of Green Bay

This is a compilation of records and data located in various county offices and is to be used for reference purposes only. The map is controlled by the field measurements between the corners of the Public Land Survey System and the parcels are mapped from available records which may not precisely fit field conditions.

ABLOMIC County and/or The City of Green Bay are not responsible for any inaccuracies.

Scale 1" = 100'

This map was created by the Brown County Survey Department with funding provided by the City of Green Bay and the Wisconsin Land Information Program. **⑤** 1999 Brown County Survey Department, Green Bay, W 54305