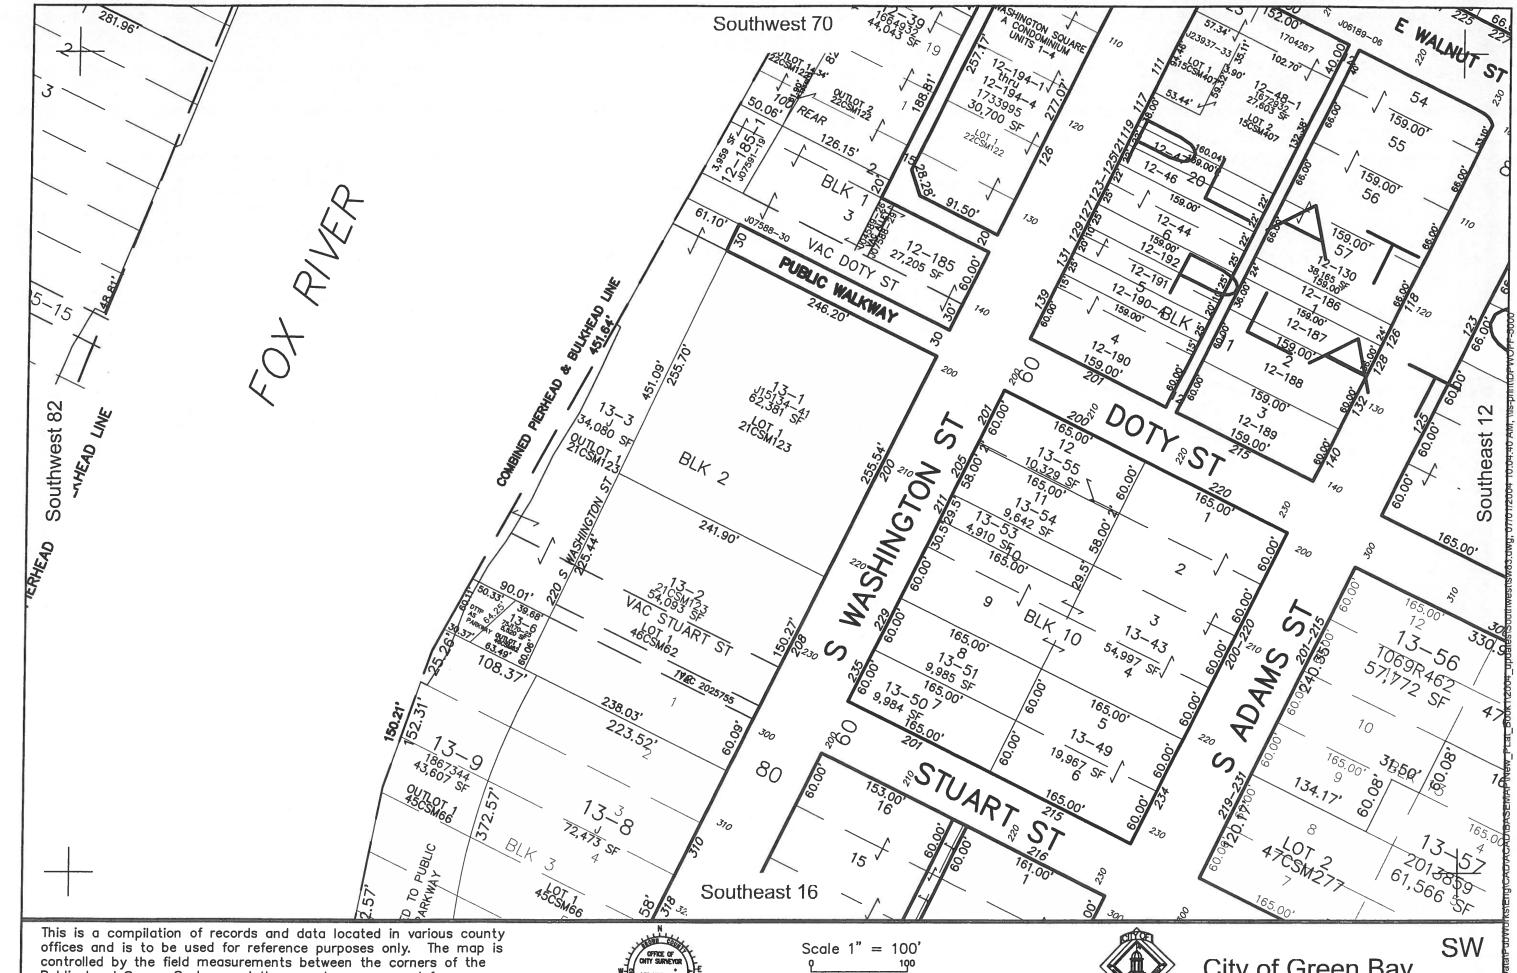

This is a compilation of records and data located in various county offices and is to be used for reference purposes only. The map is controlled by the field measurements between the corners of the Public Land Survey System and the parcels are mapped from available records which may not precisely fit field conditions.

Brown County and/or The City of Green Bay are not responsible for any inaccuracies.

map was created by the Brown County Survey Department with funding provided by the City of Green Bay and the Wisconsin Land Information Program