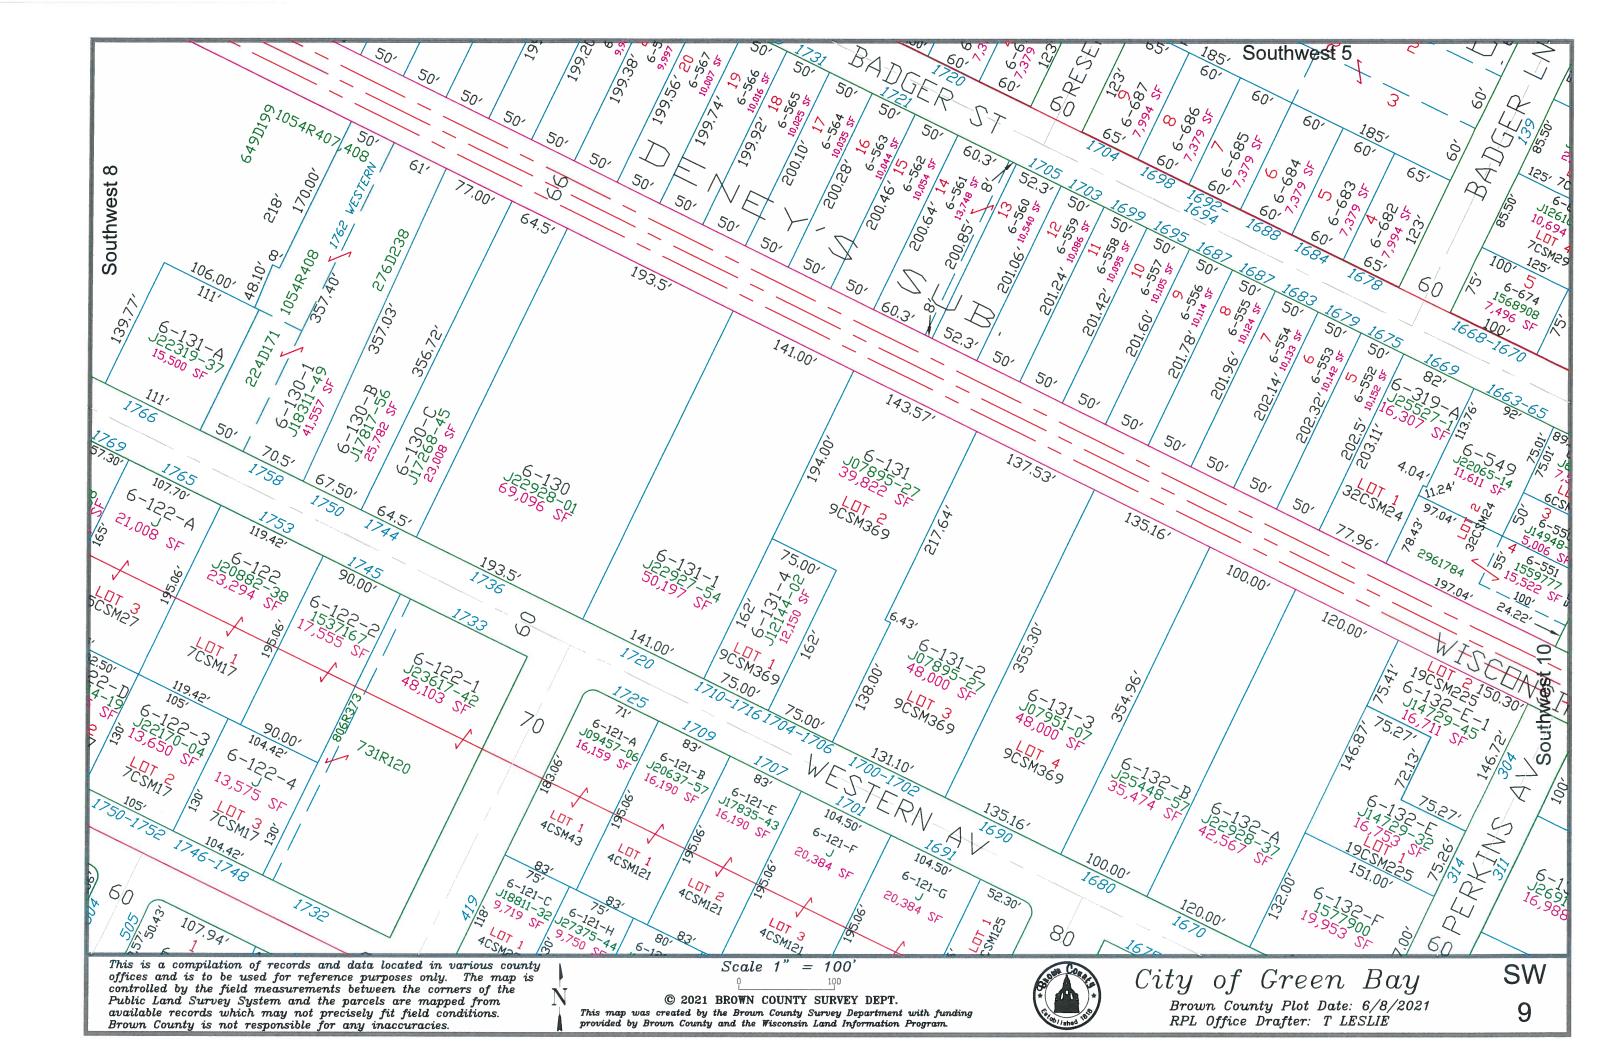

This is a compilation of records and data located in various county offices and is to be used for reference purposes only. The map is controlled by the field measurements between the corners of the Public Land Survey System and the parcels are mapped from available records which may not precisely fit field conditions.

Brown County and/or The City of Green Bay are not responsible for any inaccuracies.

map was created by the Brown County Survey Department with funding provided by the City of Green Bay and the Wisconsin Land Information Program

© 1999 Brown County Survey Department, Green Bay, W 54305

City of Green Bay

This is a compilation of records and data located in various county offices and is to be used for reference purposes only. The map is controlled by the field measurements between the corners of the Public Land Survey System and the parcels are mapped from available records which may not precisely fit field conditions.

ABLOMIC County and/or The City of Green Bay are not responsible for any inaccuracies.

Scale 1" = 100'

This map was created by the Brown County Survey Department with funding provided by the City of Green Bay and the Wisconsin Land Information Program. **⑤** 1999 Brown County Survey Department, Green Bay, W 54305