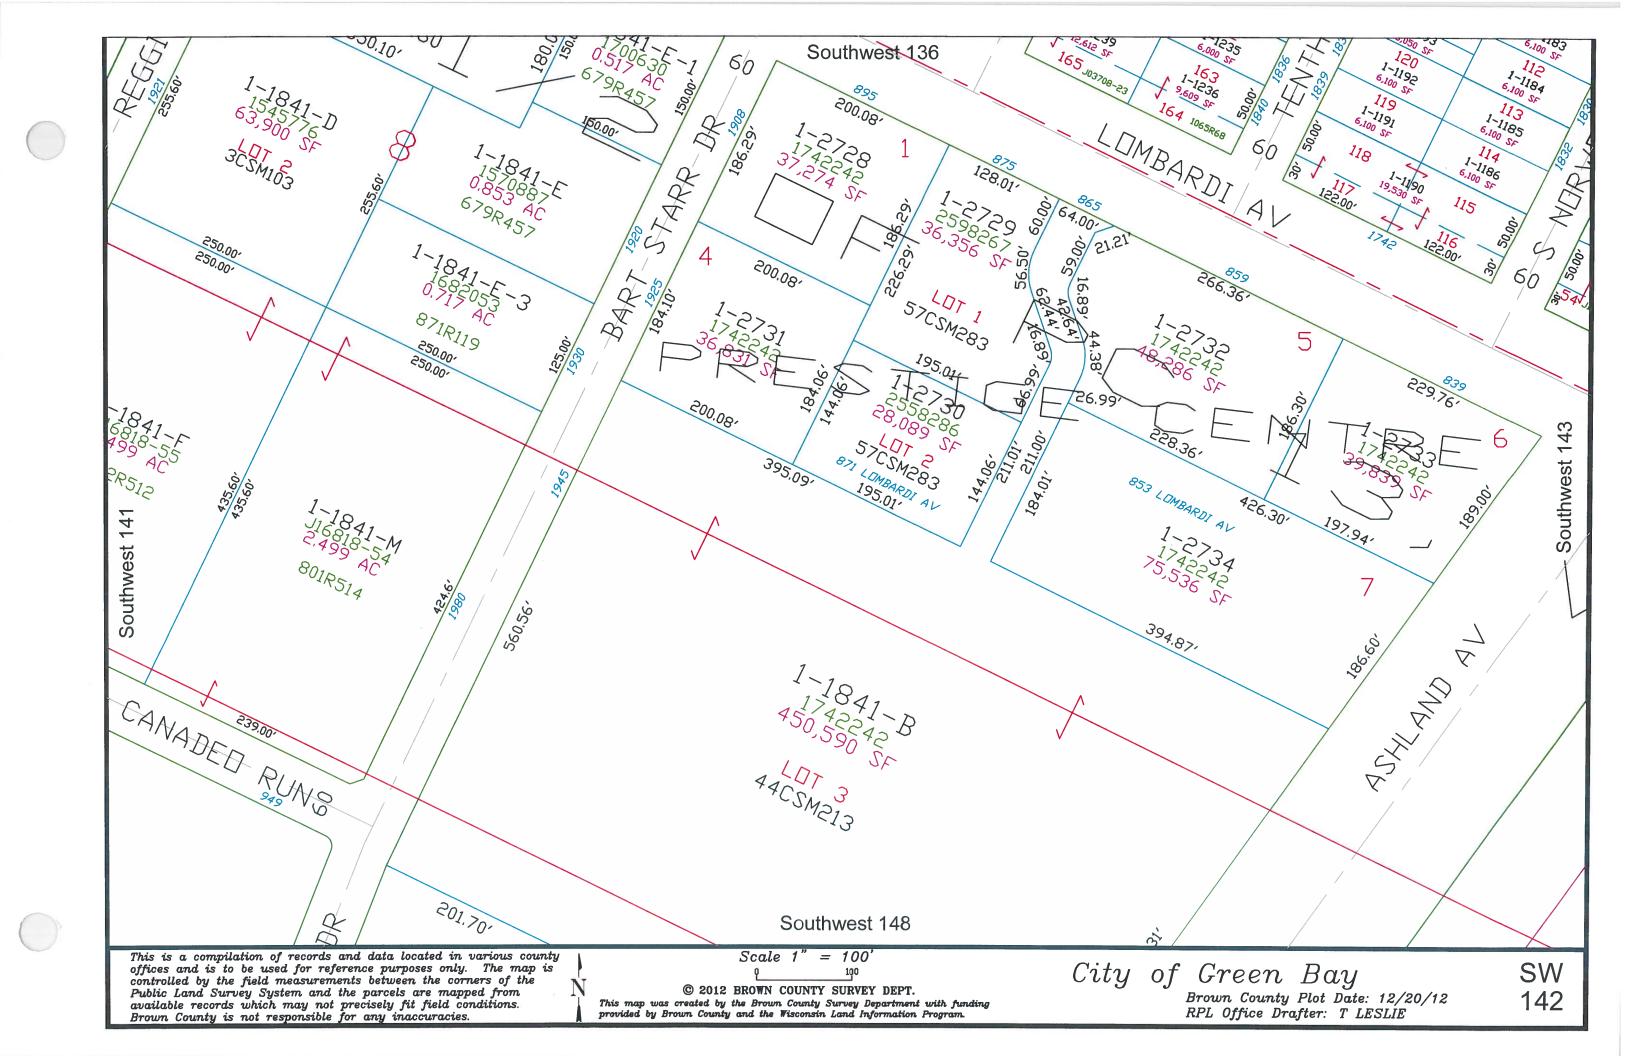

Brown County and/or The City of Green Bay are not responsible for any inaccuracies.

This map was created by the Brown County Survey Department with funding provided by the City of Green Bay and the Wisconsin Land Information Program. © 1999 Brown County Survey Department, Green Bay, WI 54305

© 2007 BROWN COUNTY SURVEY DEPT.

This map was created by the Brown County Survey Department with funding provided by Brown County and the Wisconsin Land Information Program.

This map was created by the Brown County Survey Department with funding provided by the City of Green Bay and the Wisconsin Land Information Program. © 1999 Brown County Survey Department, Green Bay, Wi 54305