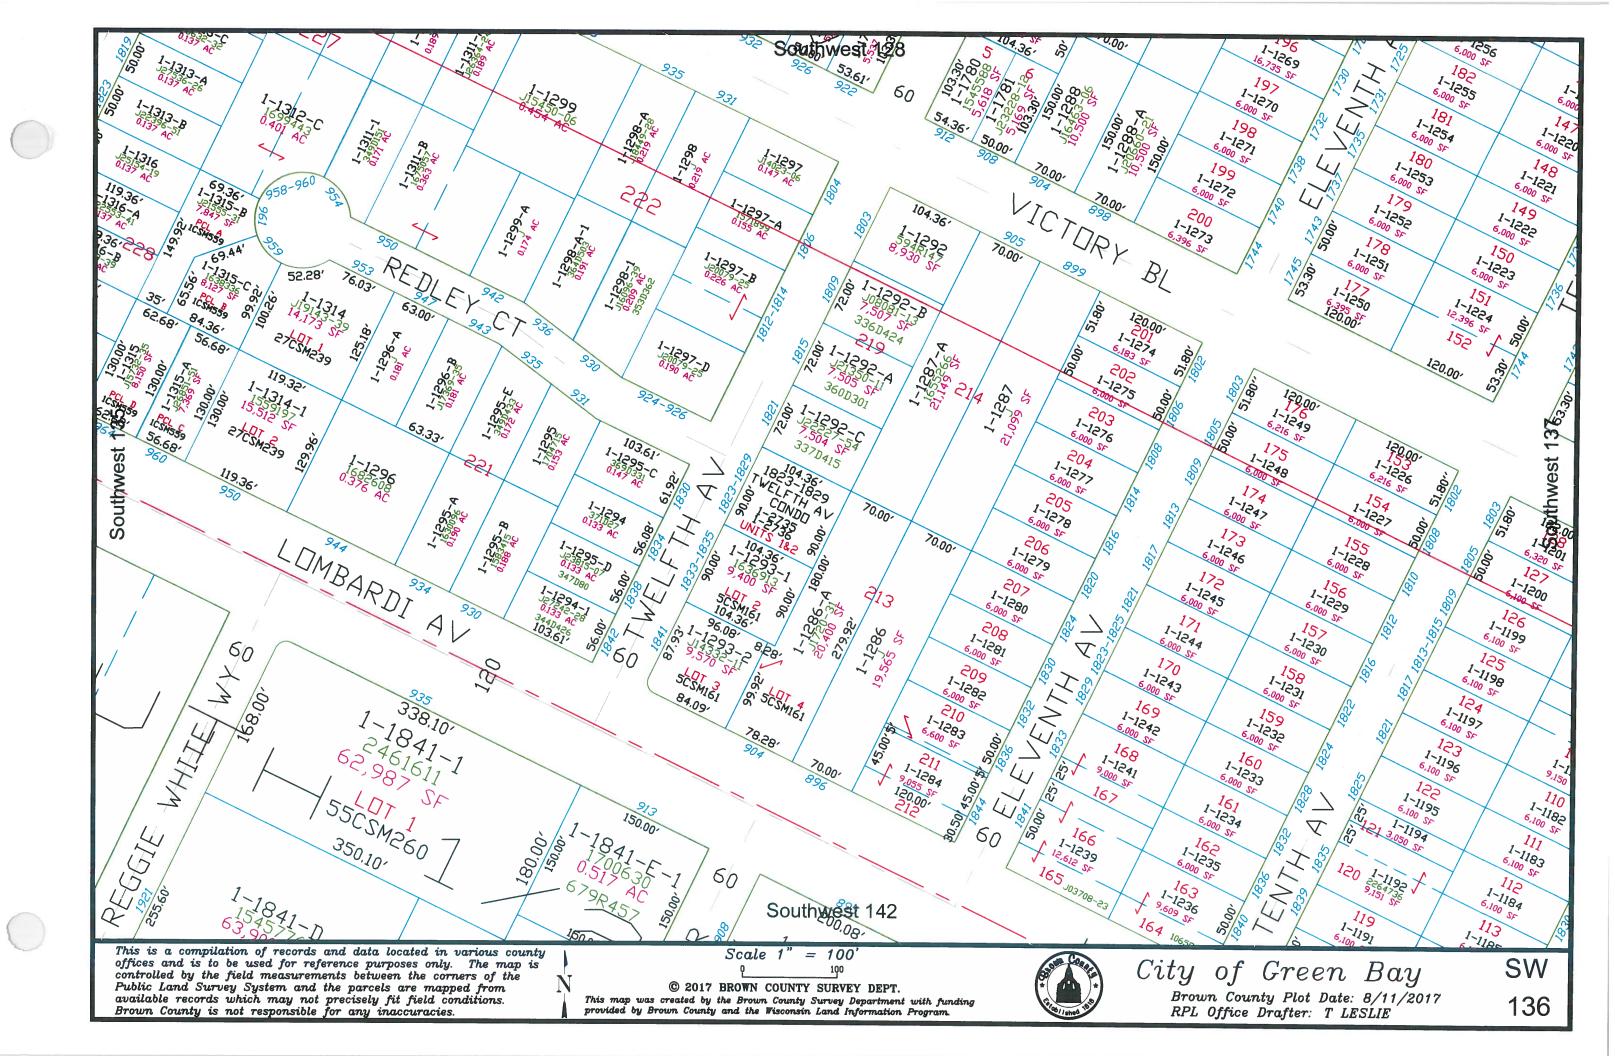

re mapped from available records which may not precisely fit field conditions.

Brown County and/or The City of Green Bay are not responsible for any inaccuracies.

This map was created by the Brown County Survey Department with funding provided 1999 Brown County Survey Department, Green Bay, WI 54305



City of Green Bay

SW 124























Public Land Survey System and the parcels are mapped from available records which may not precisely fit field conditions.

Brown County and/or The City of Green Bay are not responsible for any inaccuracies.

This map was created by the Brown County Survey Department with funding provided by the City of Green Bay and the Wisconsin Land Information Program.

© 1999 Brown County Survey Department, Green Bay, WI 54305



City of Green Bay

135









© 1999 Brown County Survey Department, Green Bay, WI 54305















Southwest 141 Soutwest 148

This is a compilation of records and data located in various county offices and is to be used for reference purposes only. The map is controlled by the field measurements between the corners of the Public Land Survey System and the parcels are mapped from available records which may not precisely fit field conditions. Brown County is not responsible for any inaccuracies.

Scale 1" = 100

© 2005 BROWN COUNTY SURVEY DEPT. This map was created by the Brown County Survey Department with funding provided by Brown County and the Wisconsin Land Information Program. City of Green Bay

Brown County Plot Date: 12/14/05

RPL Office Drafter: T LESLIE

SW







This is a compilation of records