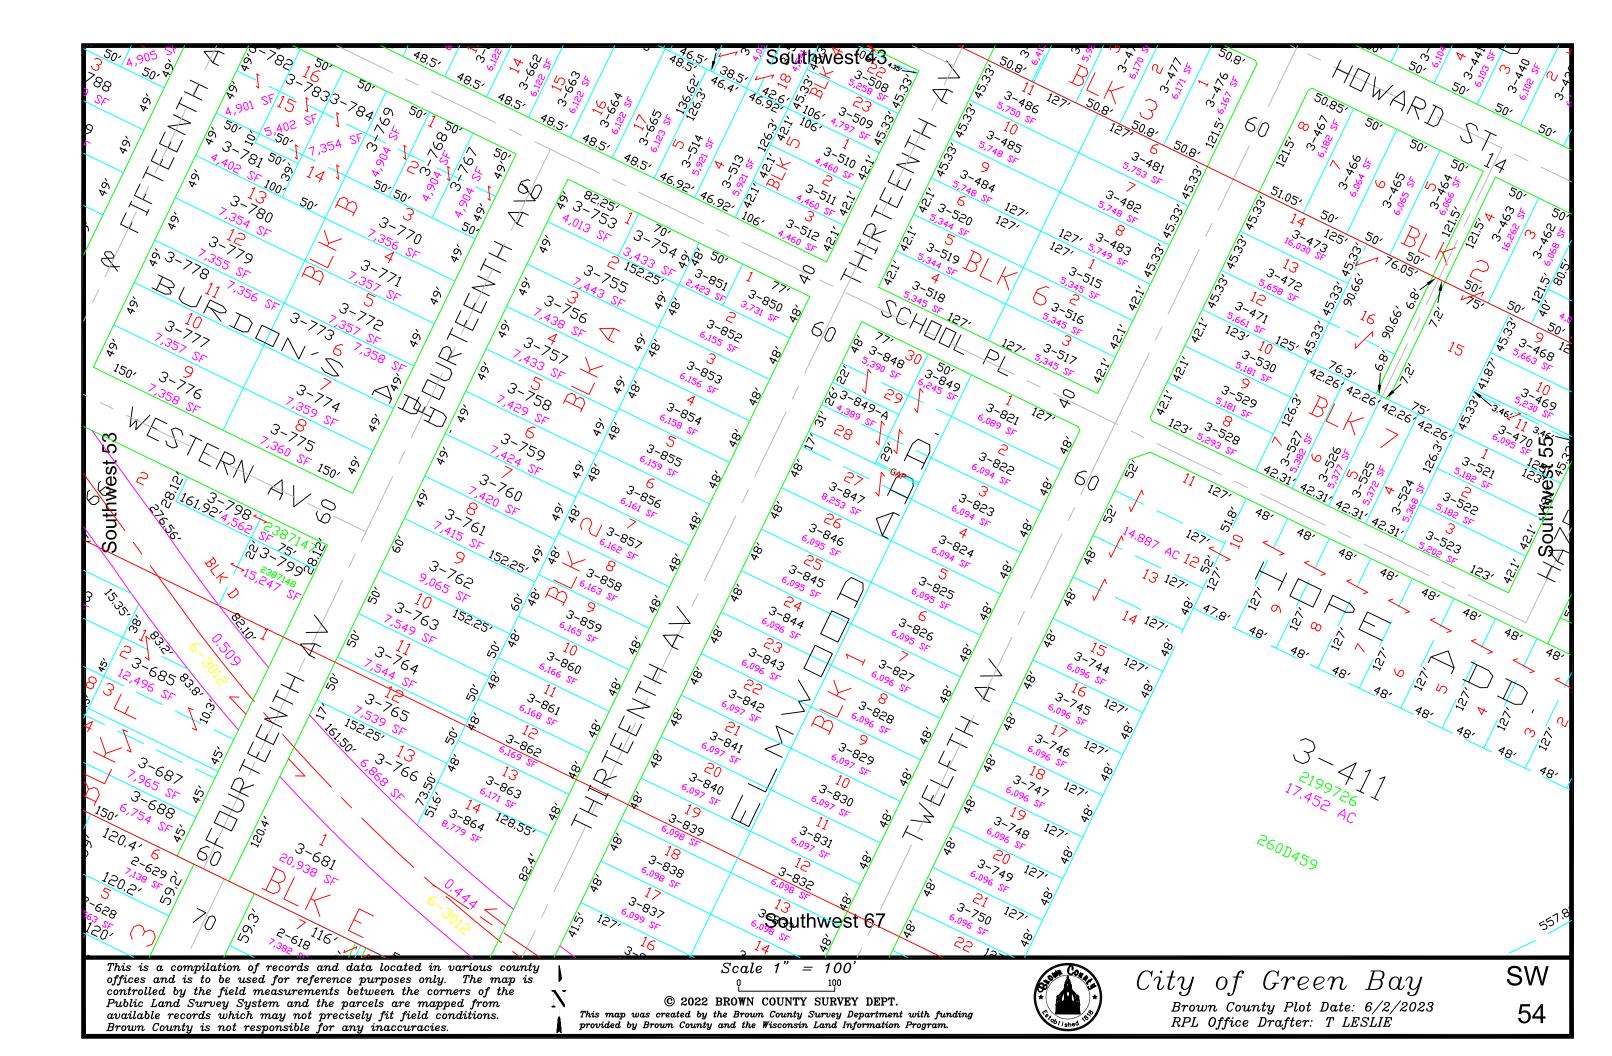

This is a compilation of records and data located in various county offices and is to be used for reference purposes only. The map is controlled by the field measurements between the corners of the Public Land Survey System and the parcels are mapped from available records which may not precisely fit field conditions.

Brown County and/or The City of Green Bay are not responsible for any inaccuracies.

map was created by the Brown County Survey Department with funding provided by the City of Green Bay and the Wisconsin Land Information Program