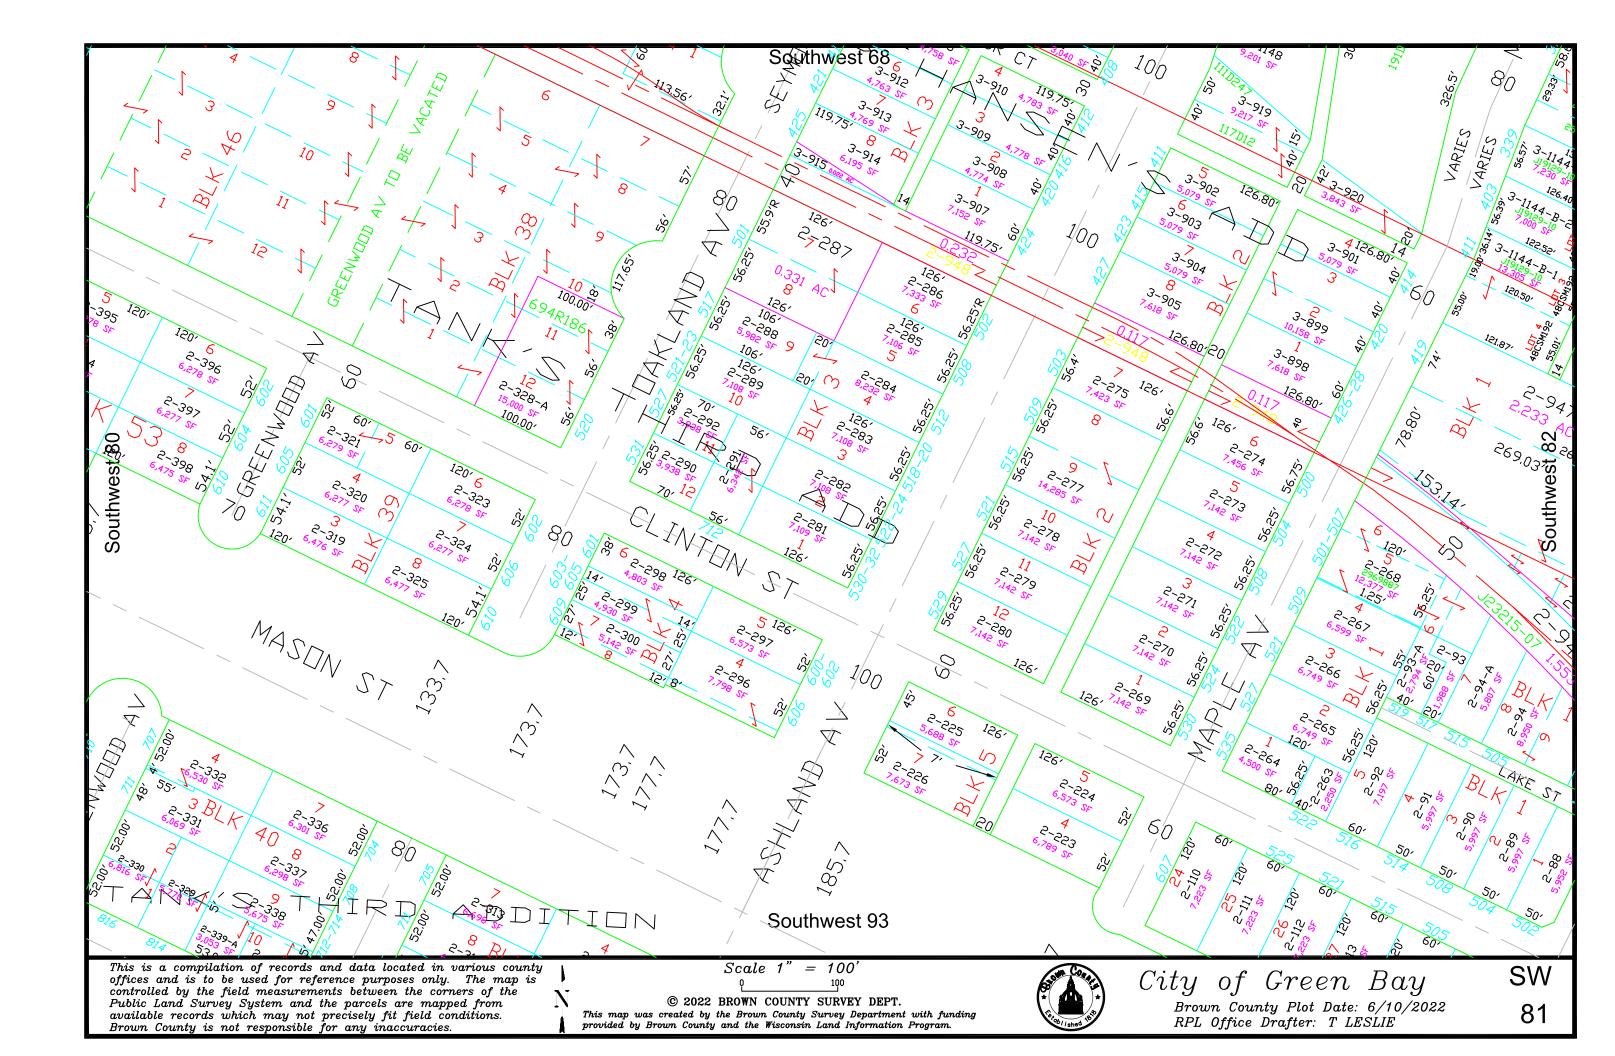

Scale 1" = 100

© 2005 BROWN COUNTY SURVEY DEPT. This map was created by the Brown County Survey Department with funding provided by Brown County and the Wisconsin Land Information Program. City of Green Bay

Brown County Plot Date: 12/14/05

RPL Office Drafter: T LESLIE

SW

This is a compilation of records and data located in various county offices and is to be used for reference purposes only. The map is controlled by the field measurements between the corners of the Public Land Survey System and the parcels are mapped from available records which may not precisely fit field conditions.