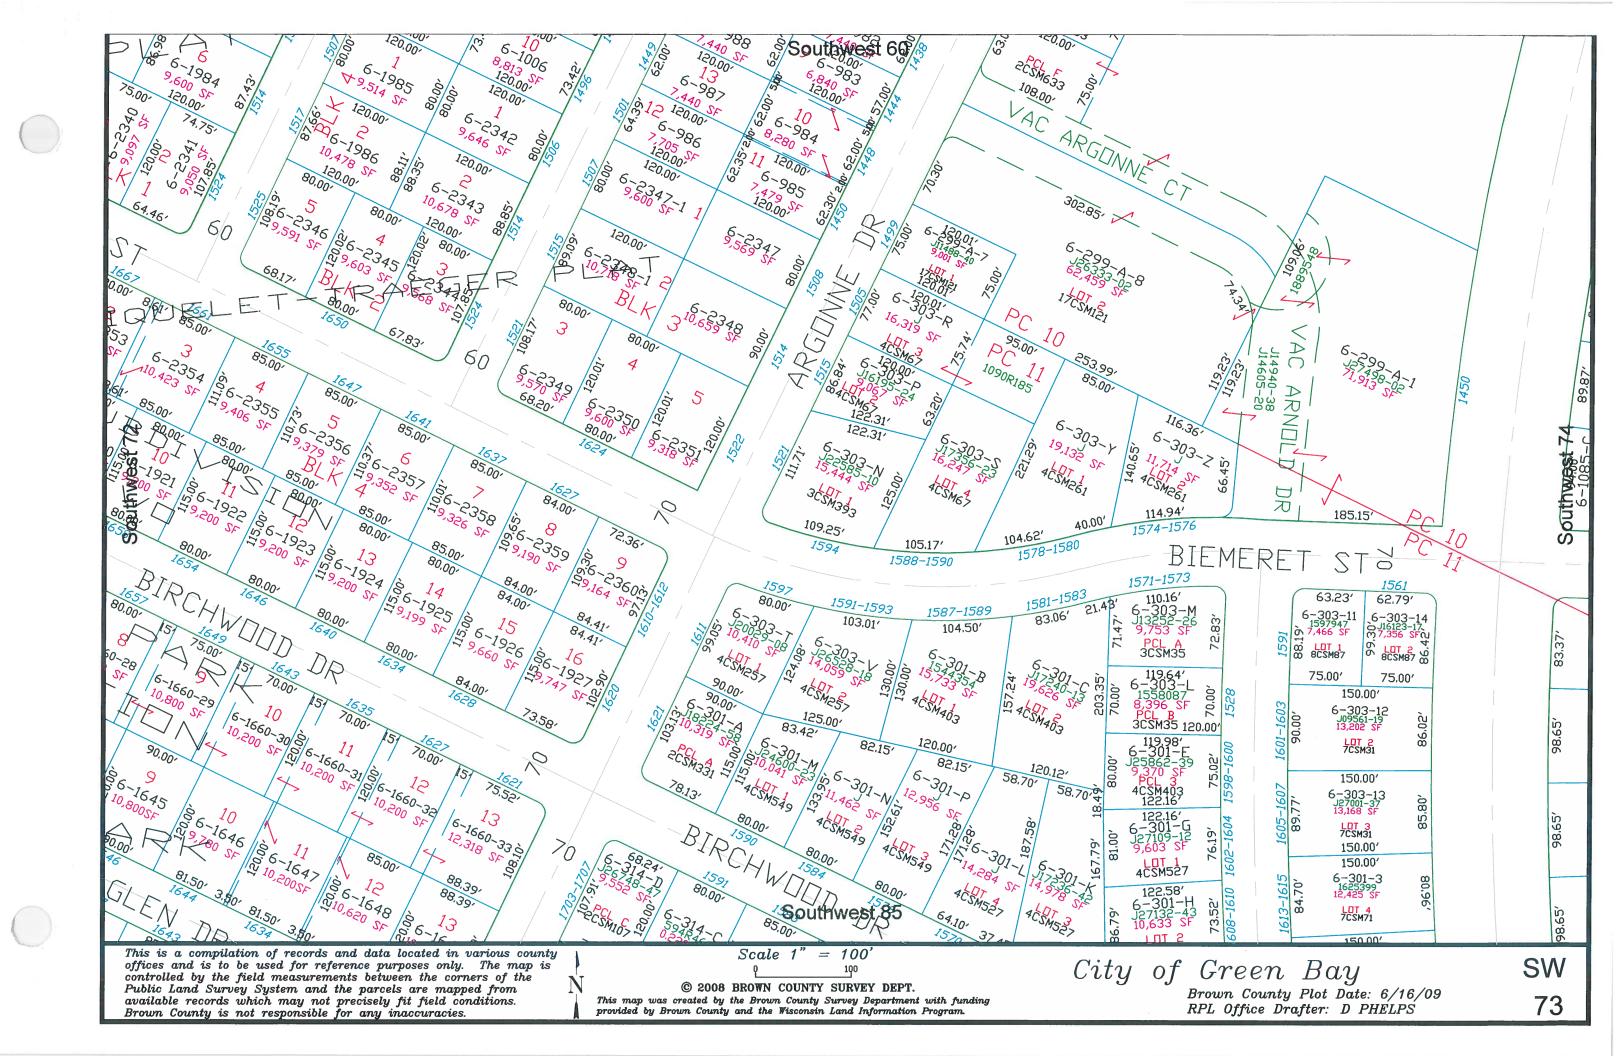

City of Green Bay

61

Public Land Survey System and the parcels are mapped from available records which may not precisely fit field conditions. Brown County and/or The City of Green Bay are not responsible for any inaccuracies.

map was created by the Brown County Survey Department with funding provided by the City of Green Bay and the Wisconsin Land Information Program.

© 1999 Brown County Survey Department, Green Bay, WI 54305