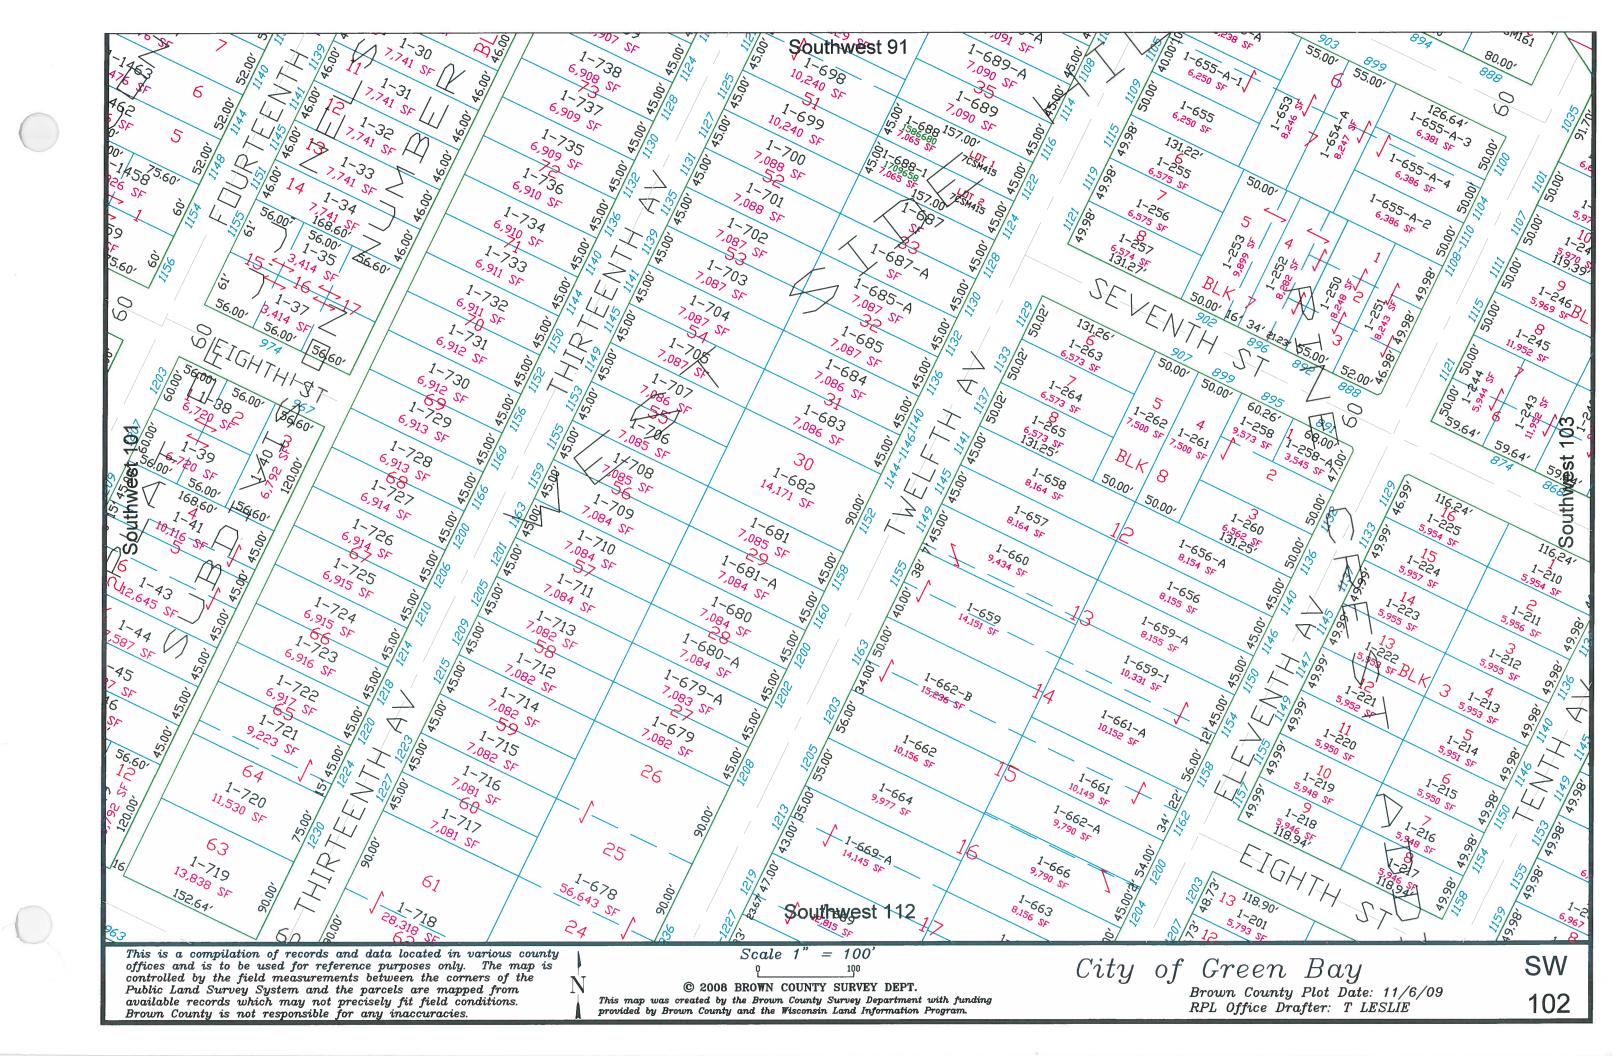

This is a compilation of records and data located in various county offices and is to be used for reference purposes only. The map is controlled by the field measurements between the corners of the Public Land Survey System and the parcels are mapped from available records which may not precisely fit field conditions.

Brown County and/or The City of Green Bay are not responsible for any inaccuracies.

map was created by the Brown County Survey Department with funding provided by the City of Green Bay and the Wisconsin Land Information Program