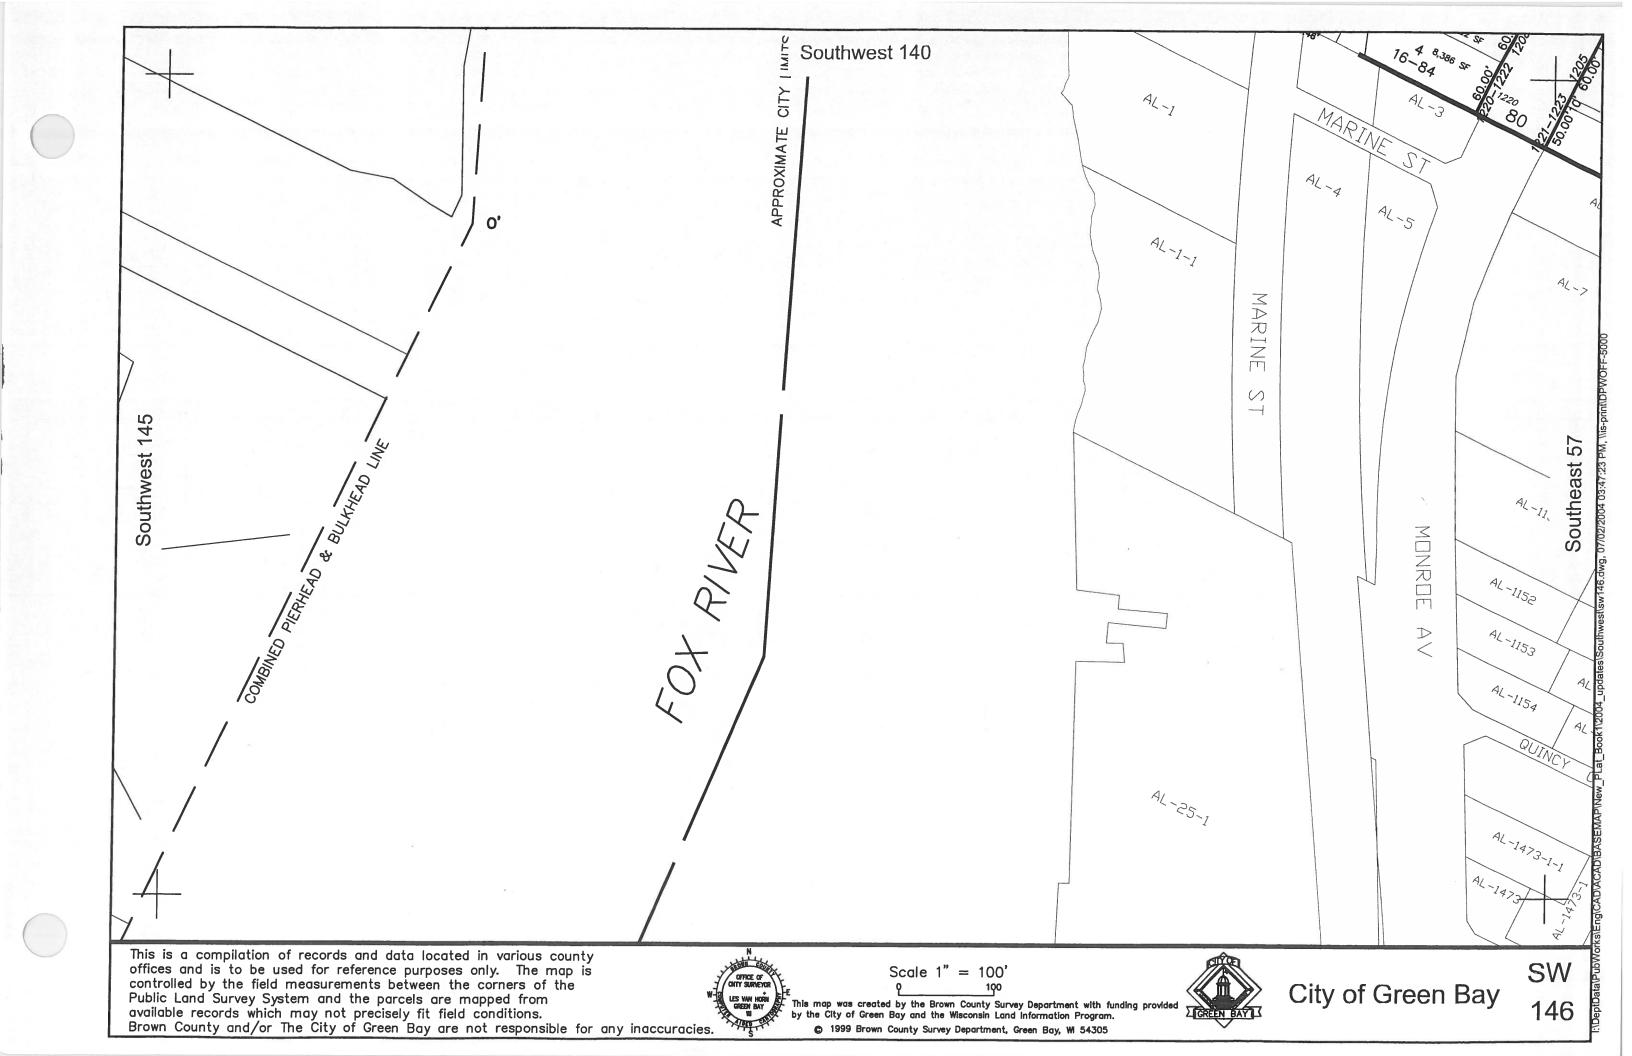

© 1999 Brown County Survey Department, Green Bay, W 54305

City of Green Bay

This is a compilation of records and data located in various county offices and is to be used for reference purposes only. The map is controlled by the field measurements between the corners of the Public Land Survey System and the parcels are mapped from available records which may not precisely fit field conditions.

ABLOMIC County and/or The City of Green Bay are not responsible for any inaccuracies.

Scale 1" = 100'

This map was created by the Brown County Survey Department with funding provided by the City of Green Bay and the Wisconsin Land Information Program. **⑤** 1999 Brown County Survey Department, Green Bay, W 54305