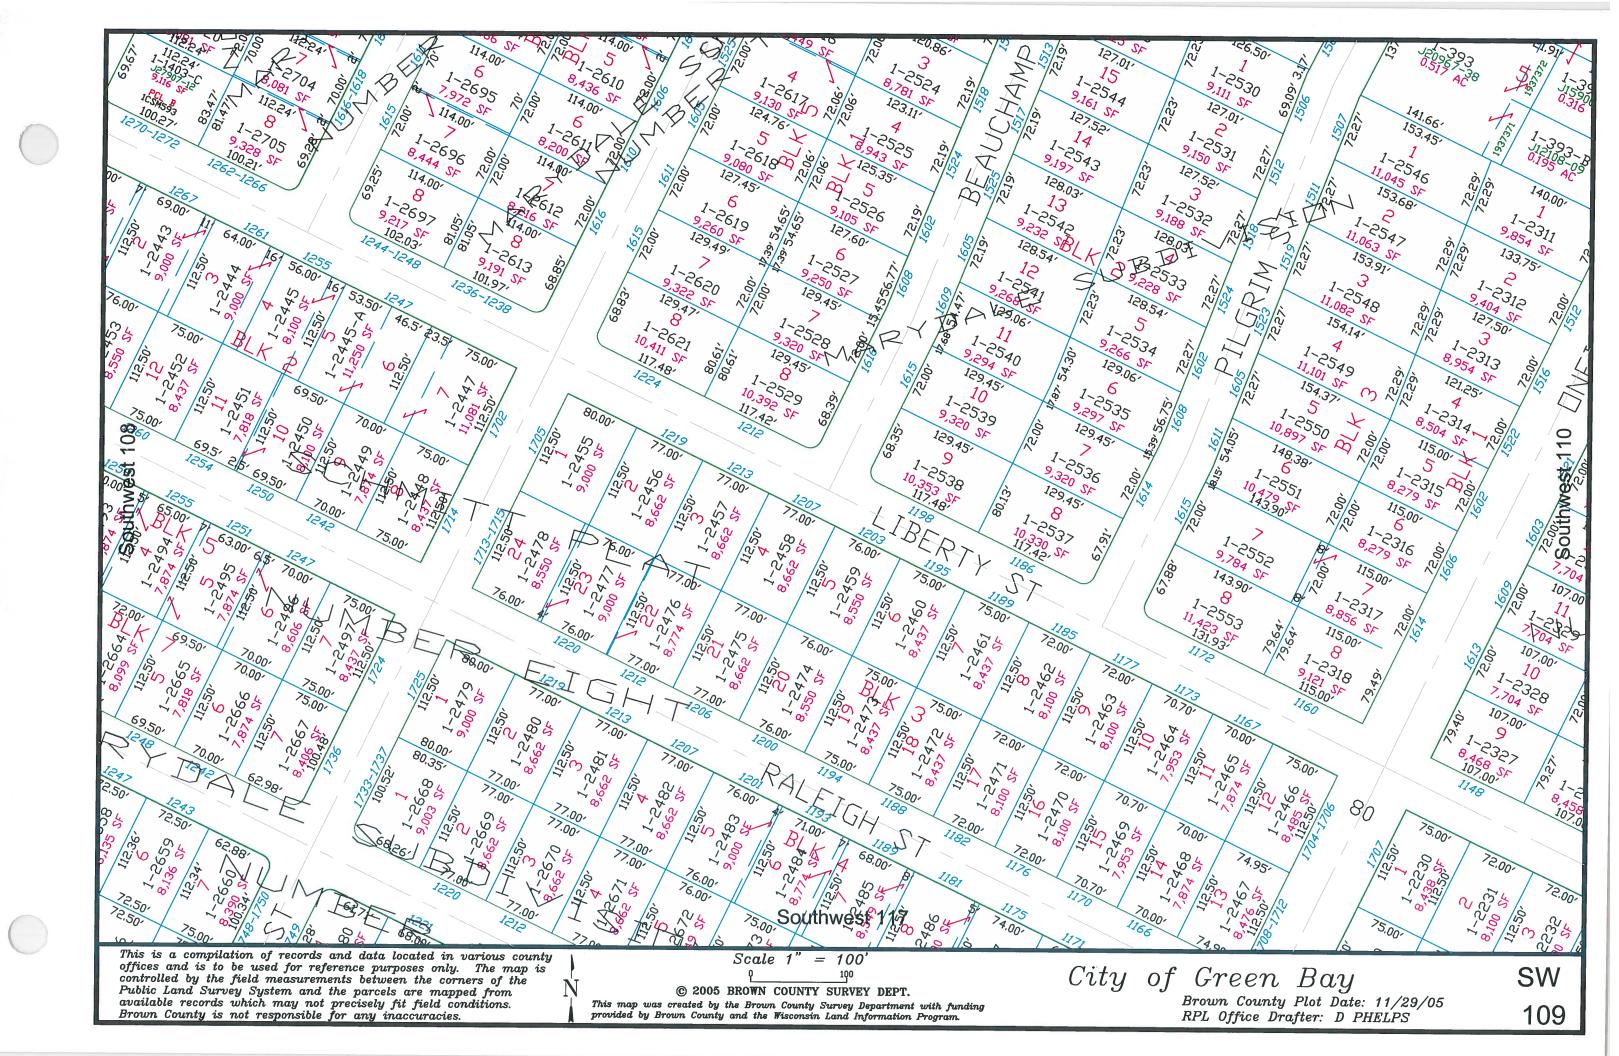

City of Green Bay and the Wisconsin Land Information Program.

© 1999 Brown County Survey Department, Green Bay, W 54305



City of Green Bay

















This is a compilation of records and data located in various county offices and is to be used for reference purposes only. The map is controlled by the field measurements between the corners of the Public Land Survey System and the parcels are mapped from available records which may not precisely fit field conditions.

Brown County and/or The City of Green Bay are not responsible for any inaccuracies.

This map was created by the Brown County Survey Department with funding provided by the City of Green Bay and the Wisconsin Land Information Program.

© 1999 Brown County Survey Department, Green Bay, W 54305



City of Green Bay



























This is a compilation of records and data located in various county offices and is to be used for reference purposes only. The map is controlled by the field measurements between the corners of the Public Land Survey System and the parcels are mapped from available records which may not precisely fit field conditions.

Brown County and/or The City of Green Bay are not responsible for any inaccuracies.

This map was created by the Brown County Survey Department with funding provided by the City of Green Bay and the Wisconsin Land Information Program.

© 1999 Brown County Survey Department, Green Bay, W 54305



City of Green Bay

119











This is a compilation of records and data located in various county offices and is to be used for reference purposes only. The