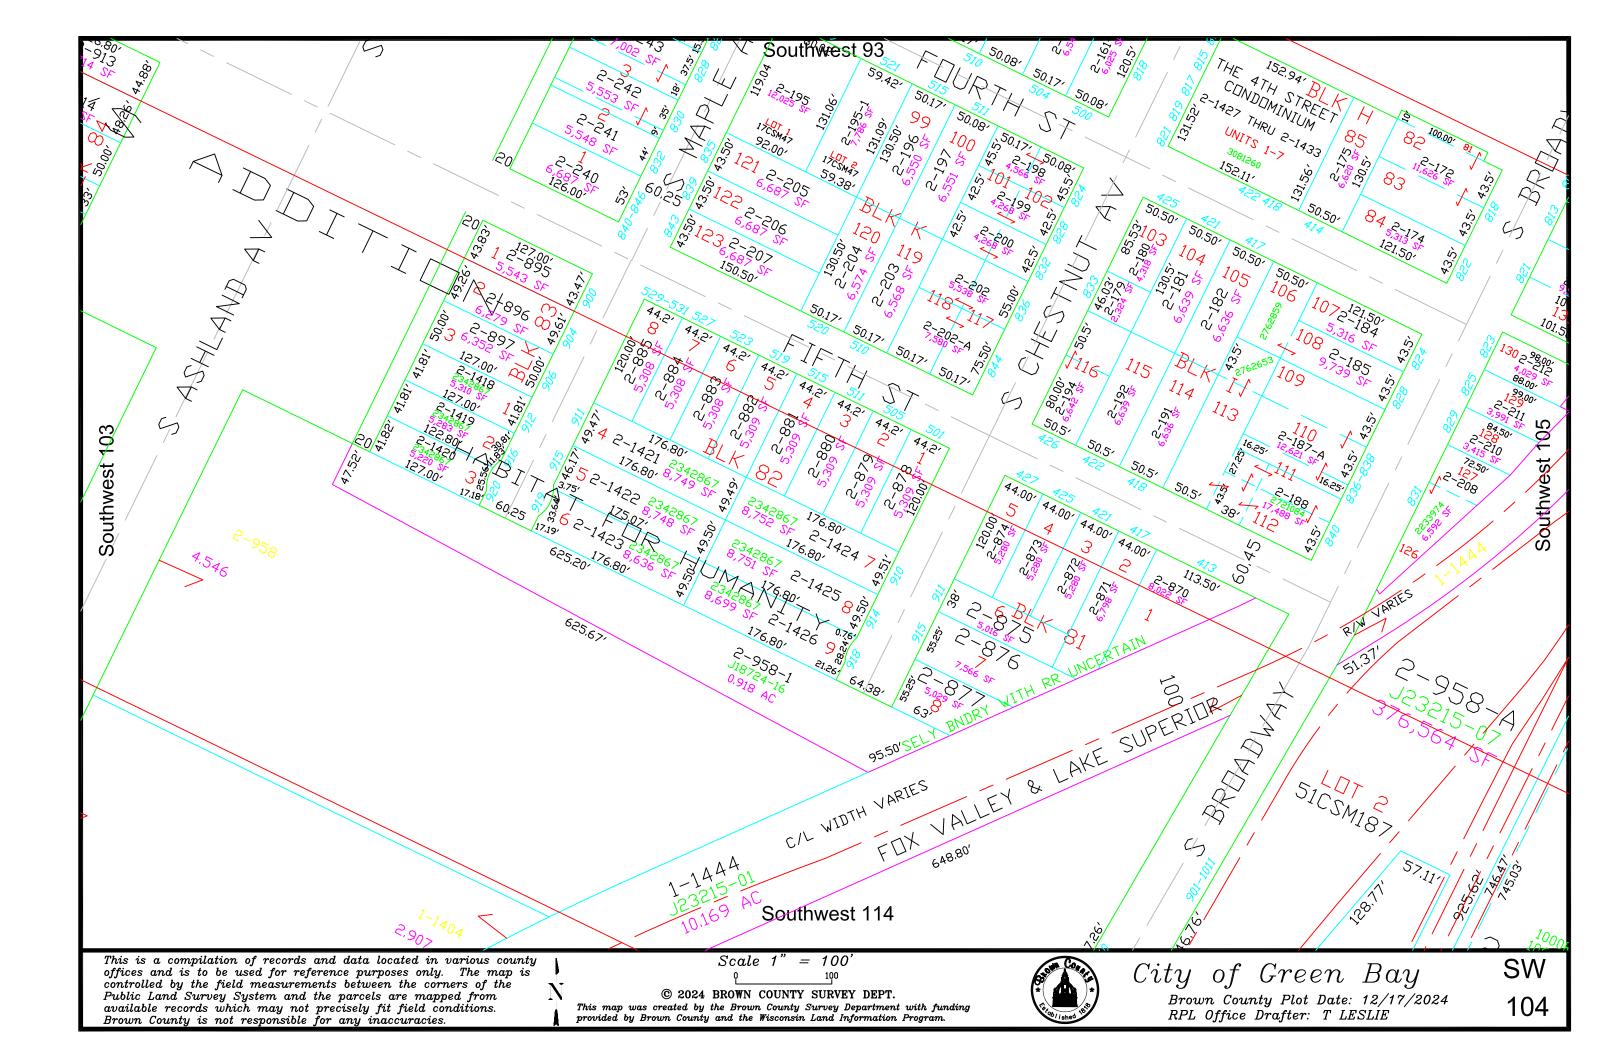

This is a compilation of records and data located in various county offices and is to be used for reference purposes only. The map is controlled by the field measurements between the corners of the Public Land Survey System and the parcels are mapped from available records which may not precisely fit field conditions.

Brown County and/or The City of Green Bay are not responsible for any inaccuracies.

map was created by the Brown County Survey Department with funding provided by the City of Green Bay and the Wisconsin Land Information Program