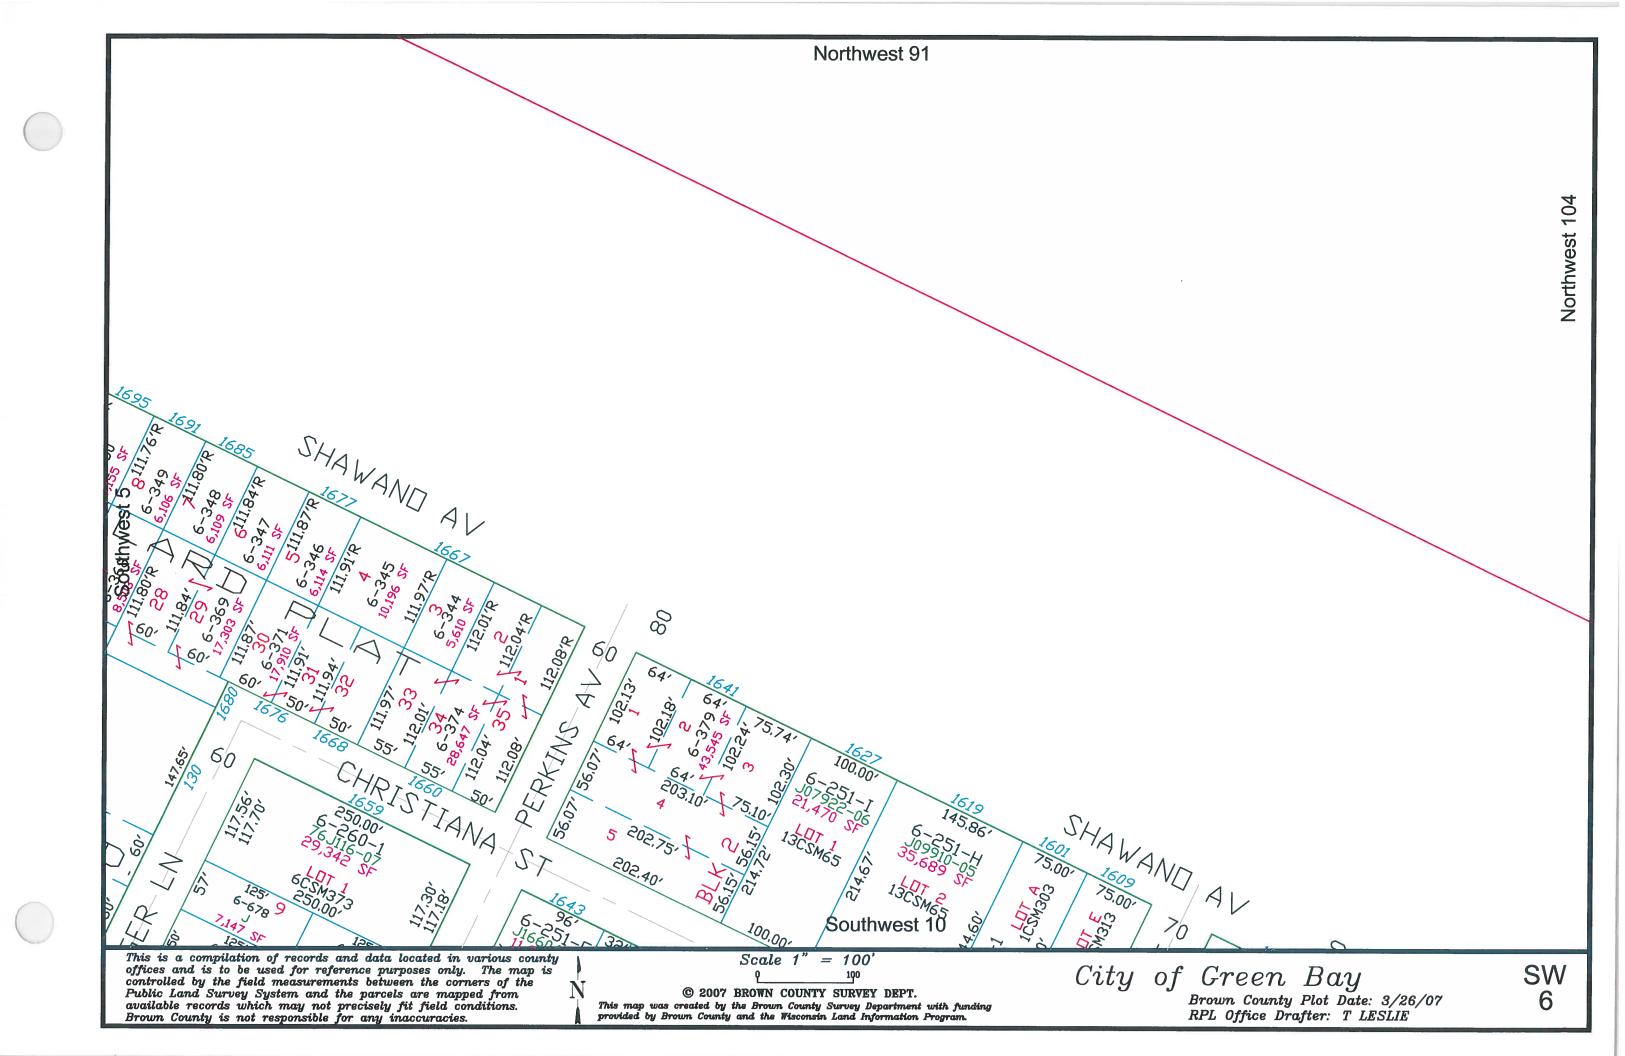

Brown County and/or The City of Green Bay are not responsible for any inaccuracies.

This map was created by the Brown County Survey Department with funding provided by the City of Green Bay and the Wisconsin Land Information Program. © 1999 Brown County Survey Department, Green Bay, WI 54305

© 2007 BROWN COUNTY SURVEY DEPT.

This map was created by the Brown County Survey Department with funding provided by Brown County and the Wisconsin Land Information Program.

This map was created by the Brown County Survey Department with funding provided by the City of Green Bay and the Wisconsin Land Information Program. © 1999 Brown County Survey Department, Green Bay, Wi 54305