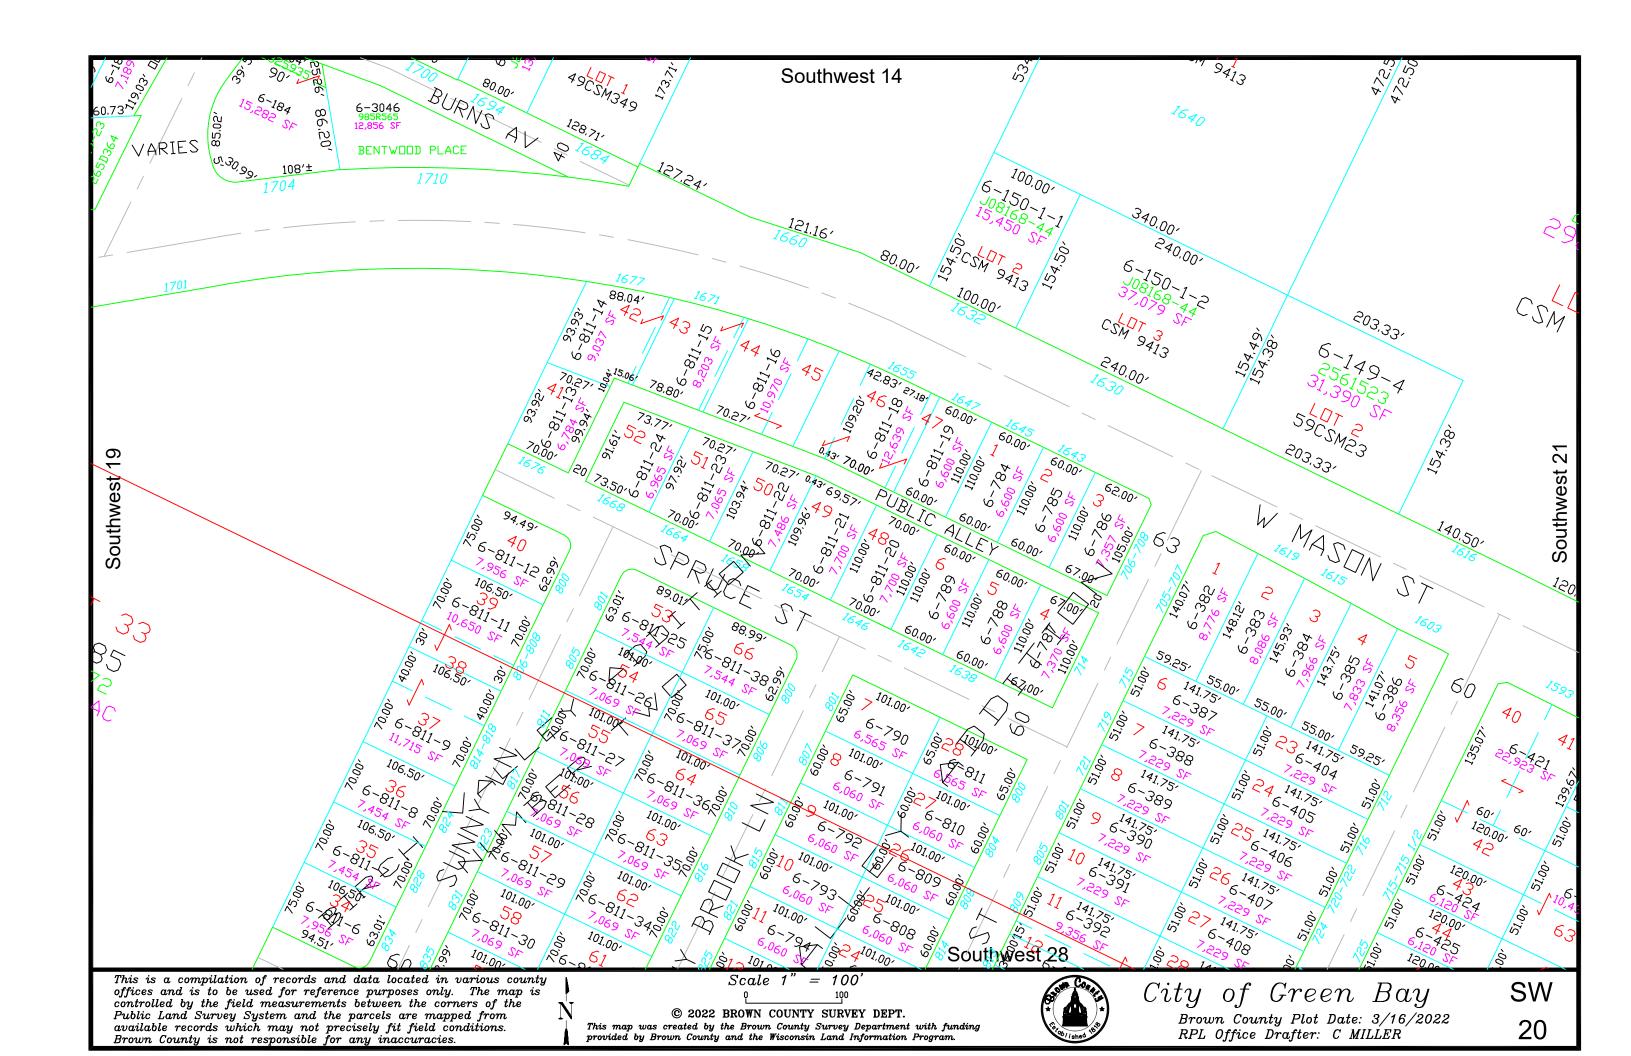

This is a compilation of records and data located in various county offices and is to be used for reference purposes only. The map is controlled by the field measurements between the corners of the Public Land Survey System and the parcels are mapped from available records which may not precisely fit field conditions.

Brown County and/or The City of Green Bay are not responsible for any inaccuracies.

map was created by the Brown County Survey Department with funding provided by the City of Green Bay and the Wisconsin Land Information Program

© 1999 Brown County Survey Department, Green Bay, W 54305



City of Green Bay













































































































This is a compilation of records and data located in various county offices and is to be used for reference purposes only. The map is controlled by the field measurements between the corners of the Public Land Survey System and the parcels are mapped from available records which may not precisely fit field conditions.

ABLOMIC County and/or The City of Green Bay are not responsible for any inaccuracies.

Scale 1" = 100'

This map was created by the Brown County Survey Department with funding provided by the City of Green Bay and the Wisconsin Land Information Program. **⑤** 1999 Brown County Survey Department, Green Bay, W 54305



City of Green Bay

SW 57





controlled by the field measurements between the corners