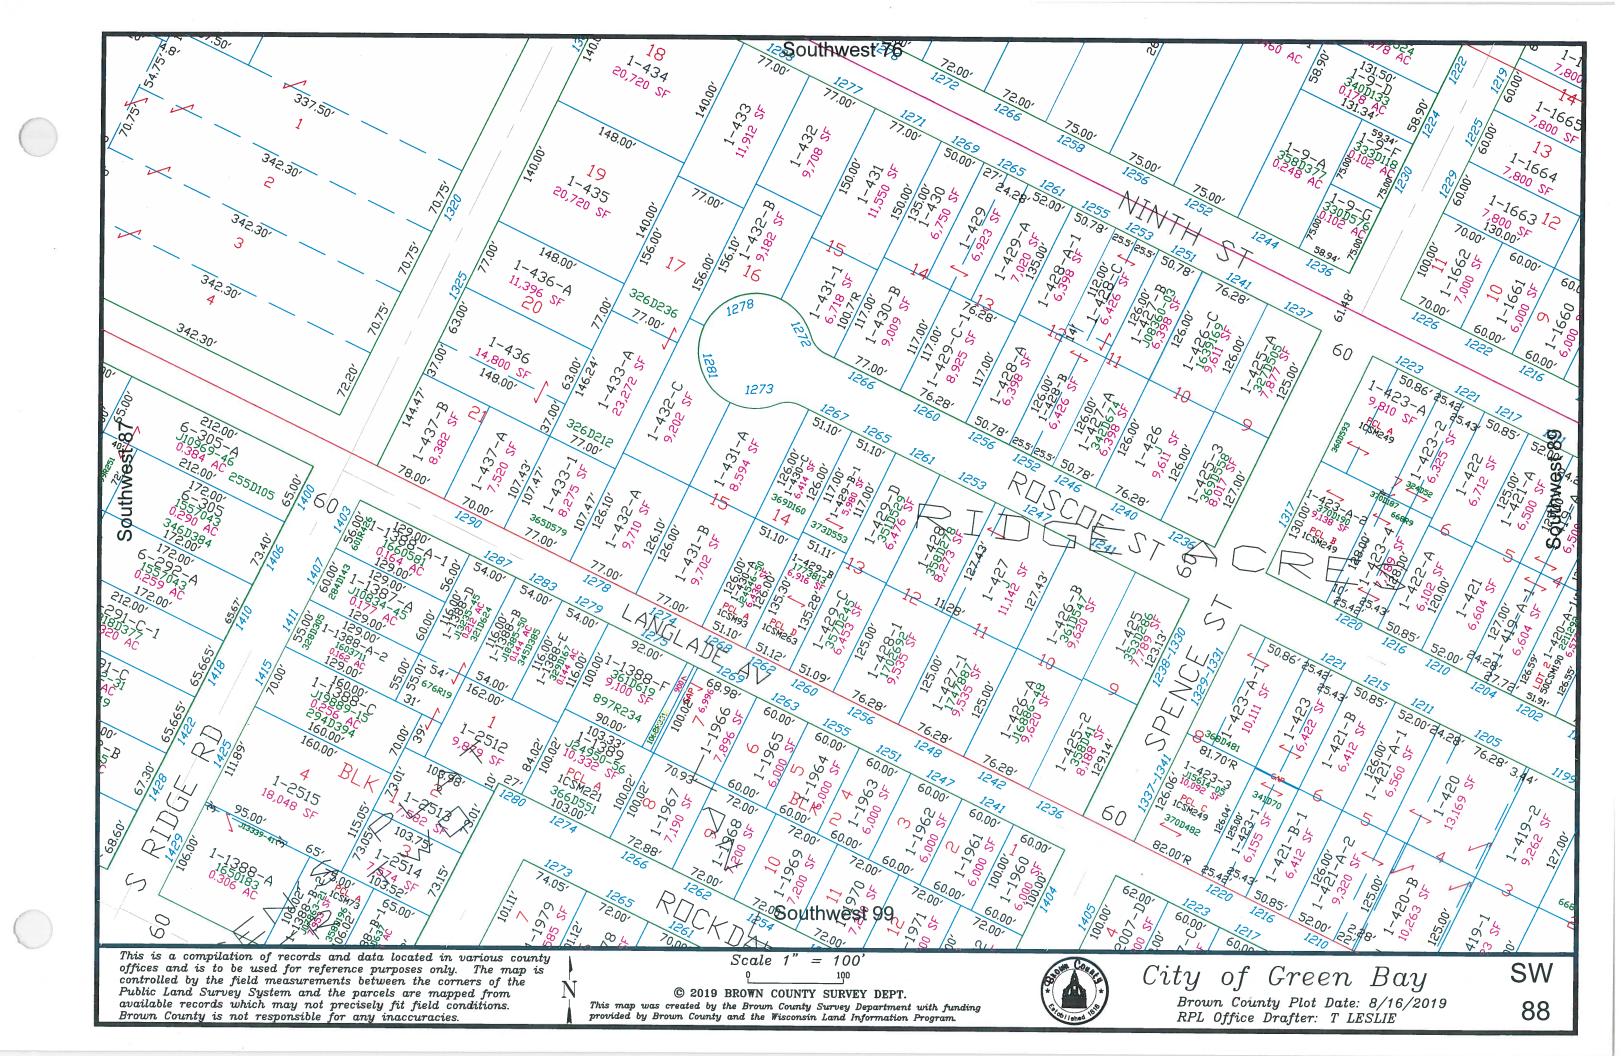

This is a compilation of records and data located in various county offices and is to be used for reference purposes only. The map is controlled by the field measurements between the corners of the Public Land Survey System and the parcels are mapped from available records which may not precisely fit field conditions.

Brown County and/or The City of Green Bay are not responsible for any inaccuracies.

map was created by the Brown County Survey Department with funding provided by the City of Green Bay and the Wisconsin Land Information Program