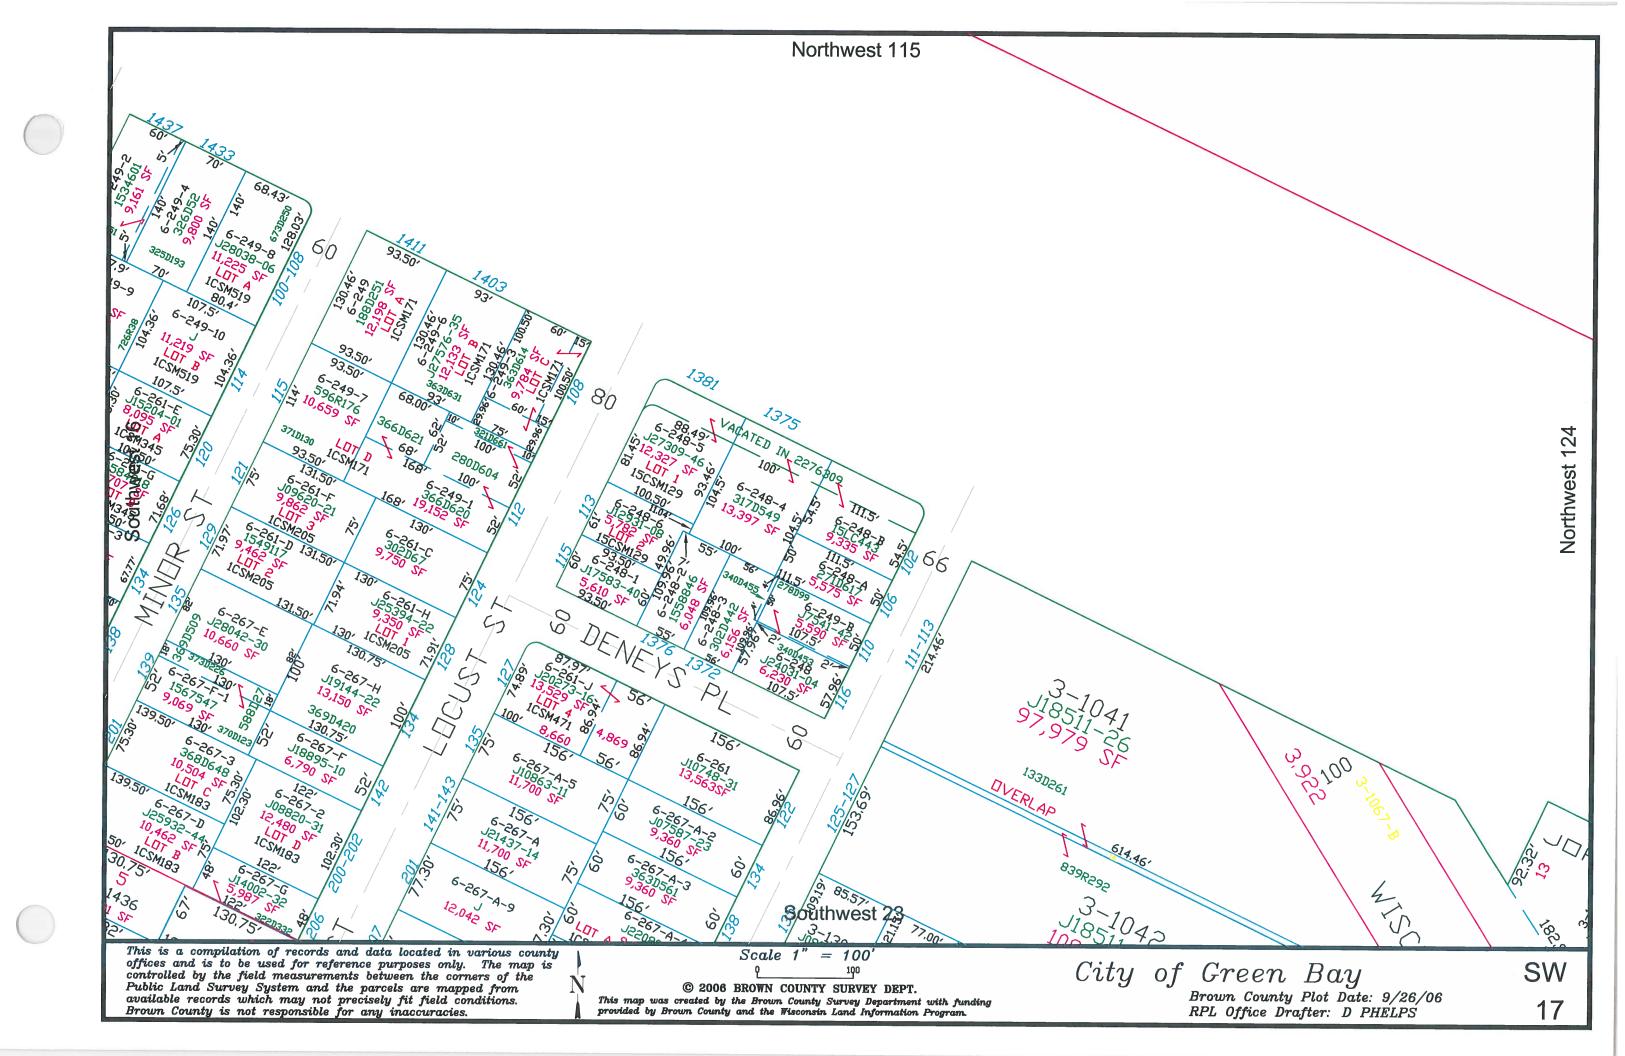

This is a compilation of records and data located in various county offices and is to be used for reference purposes only. The map is controlled by the field measurements between the corners of the Public Land Survey System and the parcels are mapped from available records which may not precisely fit field conditions.

Brown County and/or The City of Green Bay are not responsible for any inaccuracies.

map was created by the Brown County Survey Department with funding provided by the City of Green Bay and the Wisconsin Land Information Program