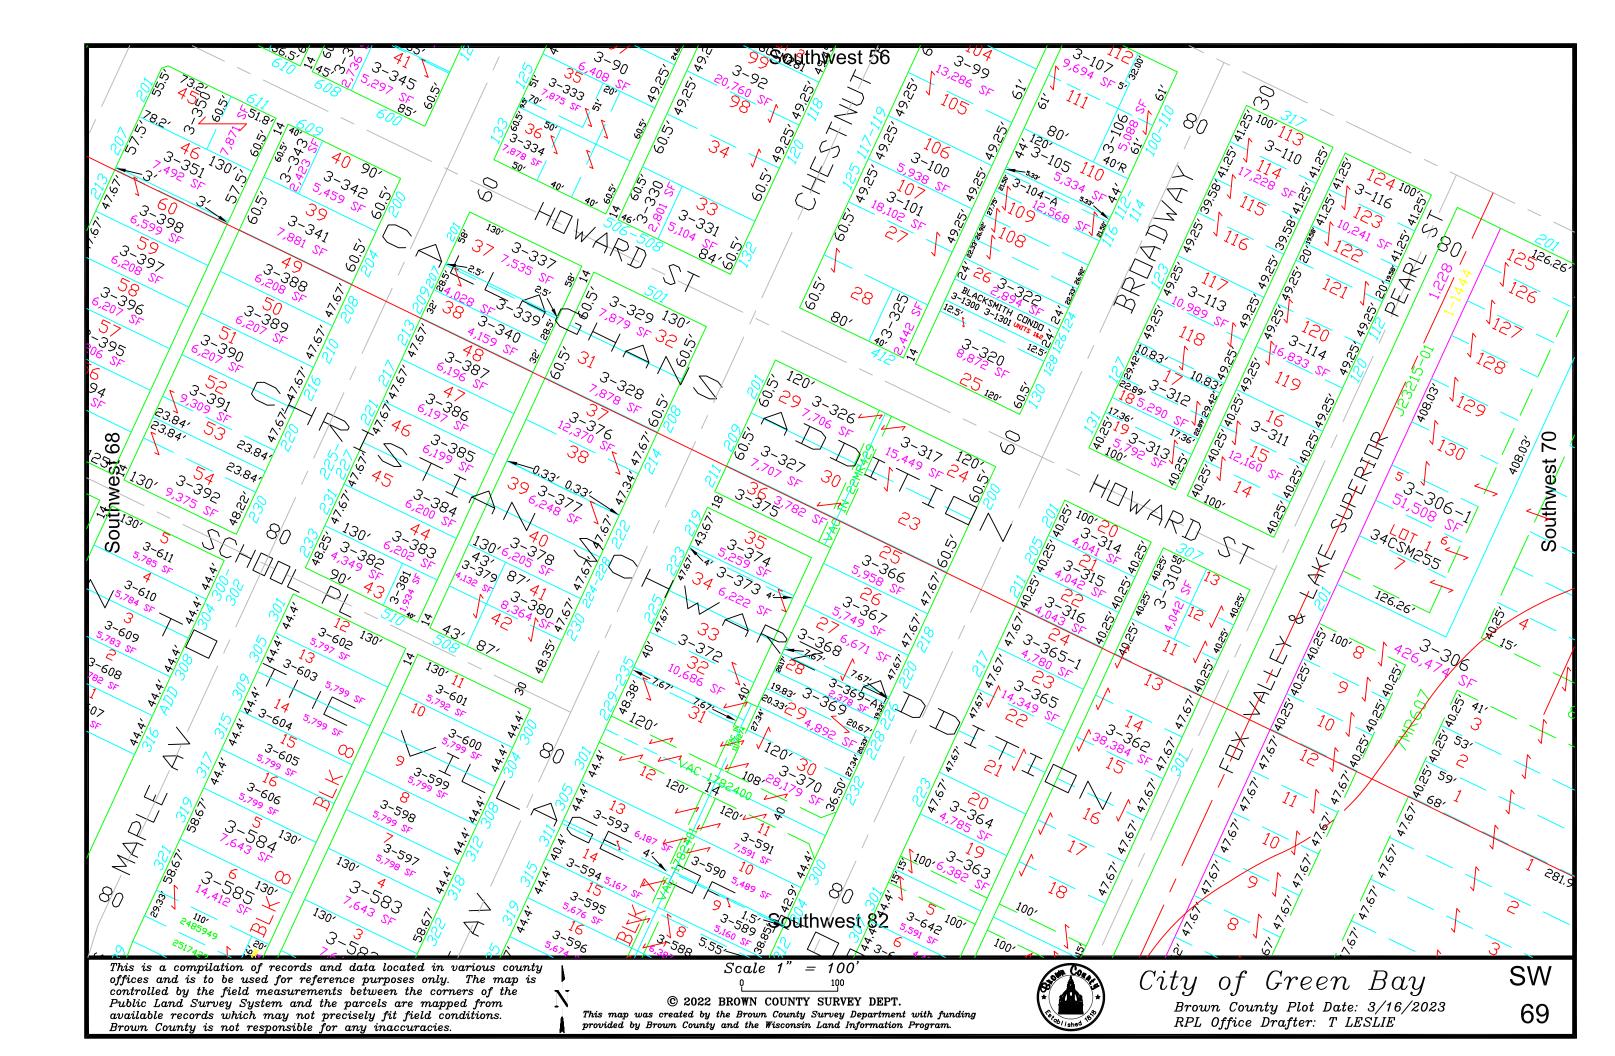

© 1999 Brown County Survey Department, Green Bay, W 54305

City of Green Bay

This is a compilation of records and data located in various county offices and is to be used for reference purposes only. The map is controlled by the field measurements between the corners of the Public Land Survey System and the parcels are mapped from available records which may not precisely fit field conditions.

ABLOMIC County and/or The City of Green Bay are not responsible for any inaccuracies.

Scale 1" = 100'

This map was created by the Brown County Survey Department with funding provided by the City of Green Bay and the Wisconsin Land Information Program. **⑤** 1999 Brown County Survey Department, Green Bay, W 54305