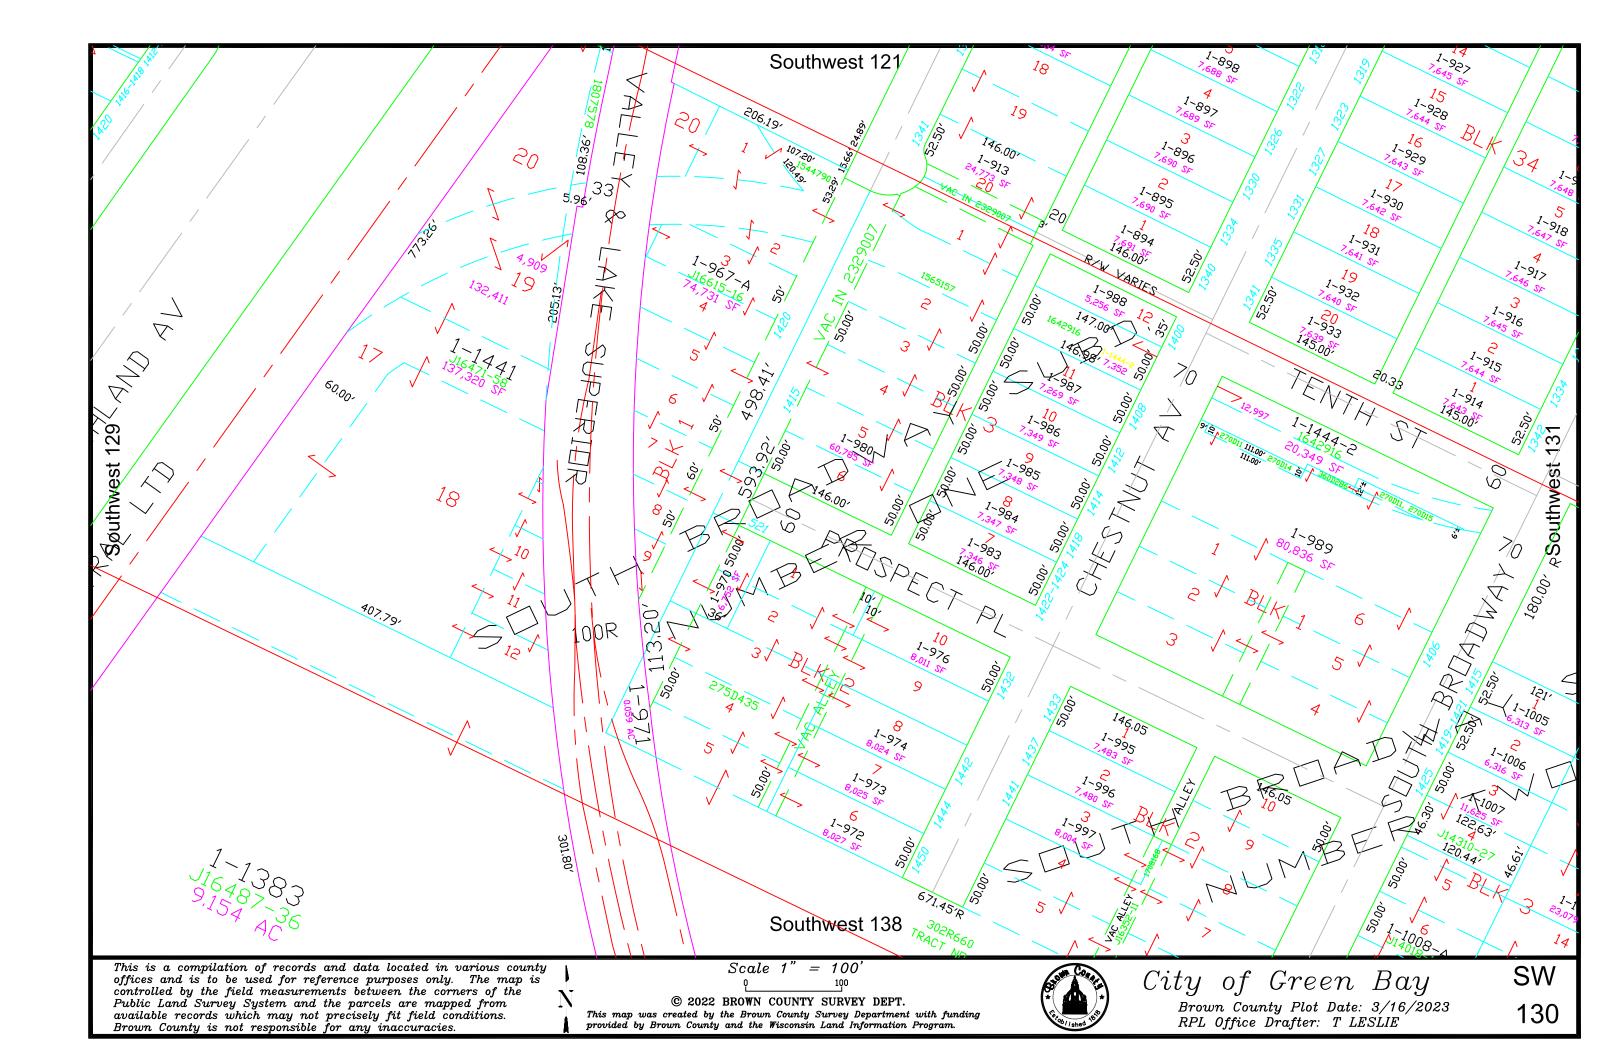

This is a compilation of records and data located in various county offices and is to be used for reference purposes only. The map is controlled by the field measurements between the corners of the Public Land Survey System and the parcels are mapped from available records which may not precisely fit field conditions.

Brown County and/or The City of Green Bay are not responsible for any inaccuracies.

map was created by the Brown County Survey Department with funding provided by the City of Green Bay and the Wisconsin Land Information Program