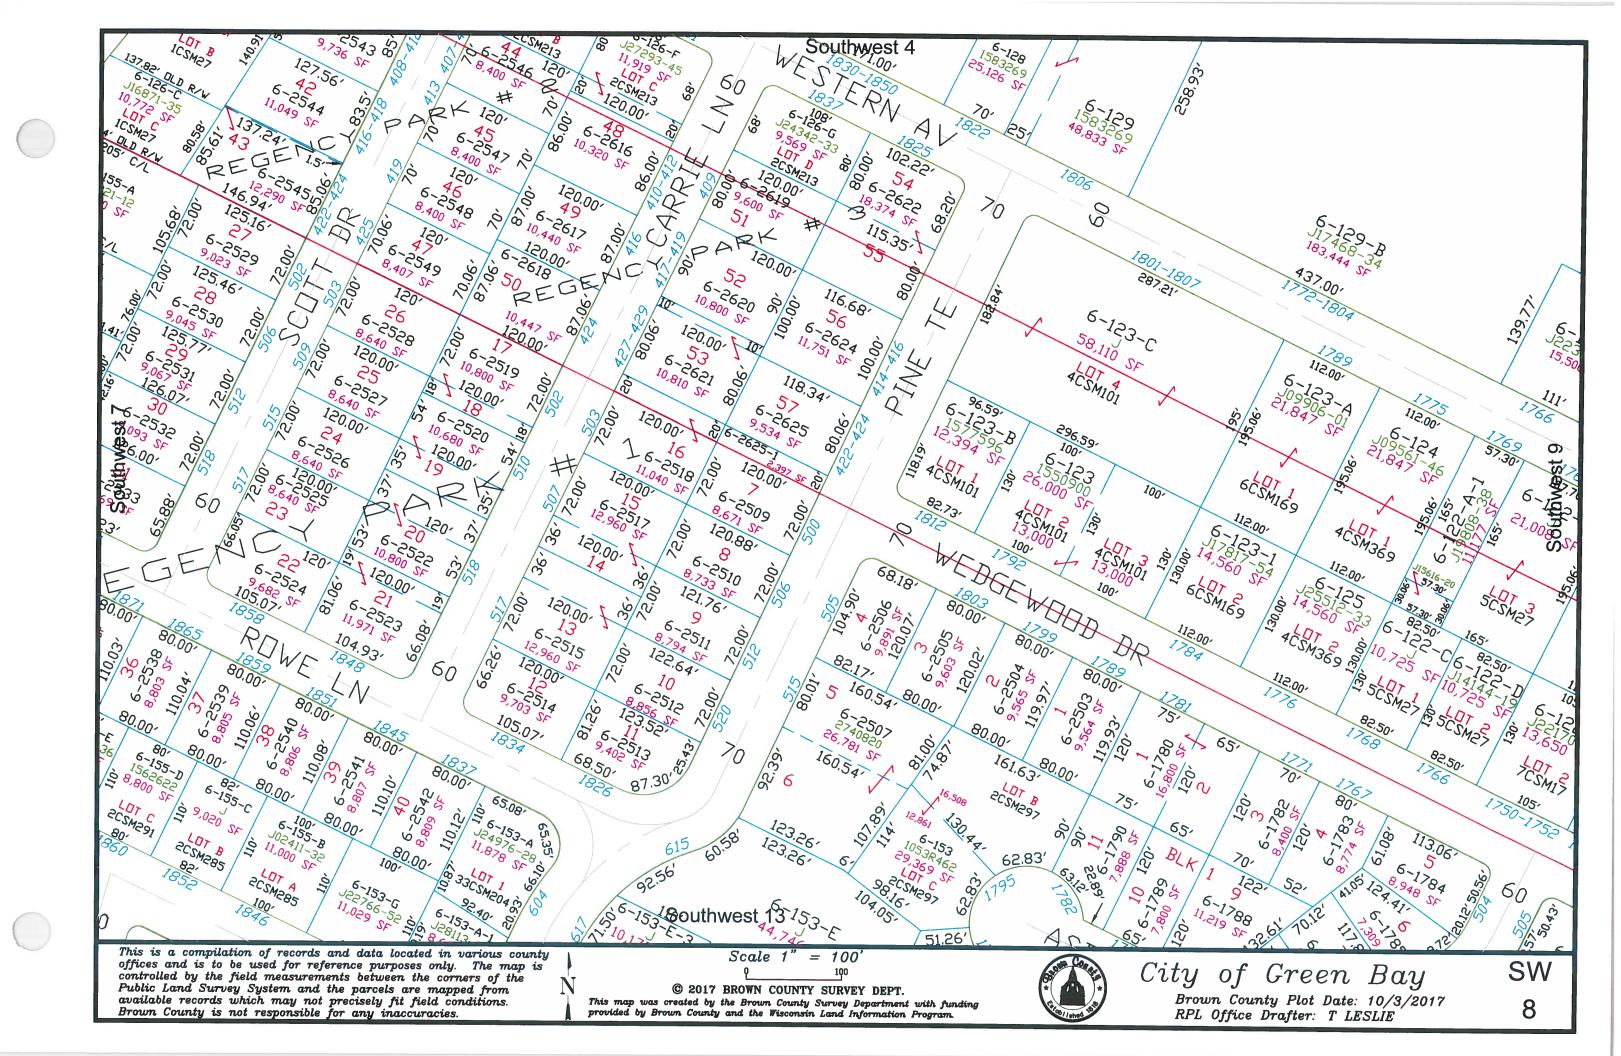

This is a compilation of records and data located in various county offices and is to be used for reference purposes only. The map is controlled by the field measurements between the corners of the Public Land Survey System and the parcels are mapped from available records which may not precisely fit field conditions.

Brown County and/or The City of Green Bay are not responsible for any inaccuracies.

map was created by the Brown County Survey Department with funding provided by the City of Green Bay and the Wisconsin Land Information Program

© 1999 Brown County Survey Department, Green Bay, W 54305

City of Green Bay

This is a compilation of records and data located in various county offices and is to be used for reference purposes only. The map is controlled by the field measurements between the corners of the Public Land Survey System and the parcels are mapped from available records which may not precisely fit field conditions.

ABLOMIC County and/or The City of Green Bay are not responsible for any inaccuracies.

Scale 1" = 100'

This map was created by the Brown County Survey Department with funding provided by the City of Green Bay and the Wisconsin Land Information Program. **⑤** 1999 Brown County Survey Department, Green Bay, W 54305