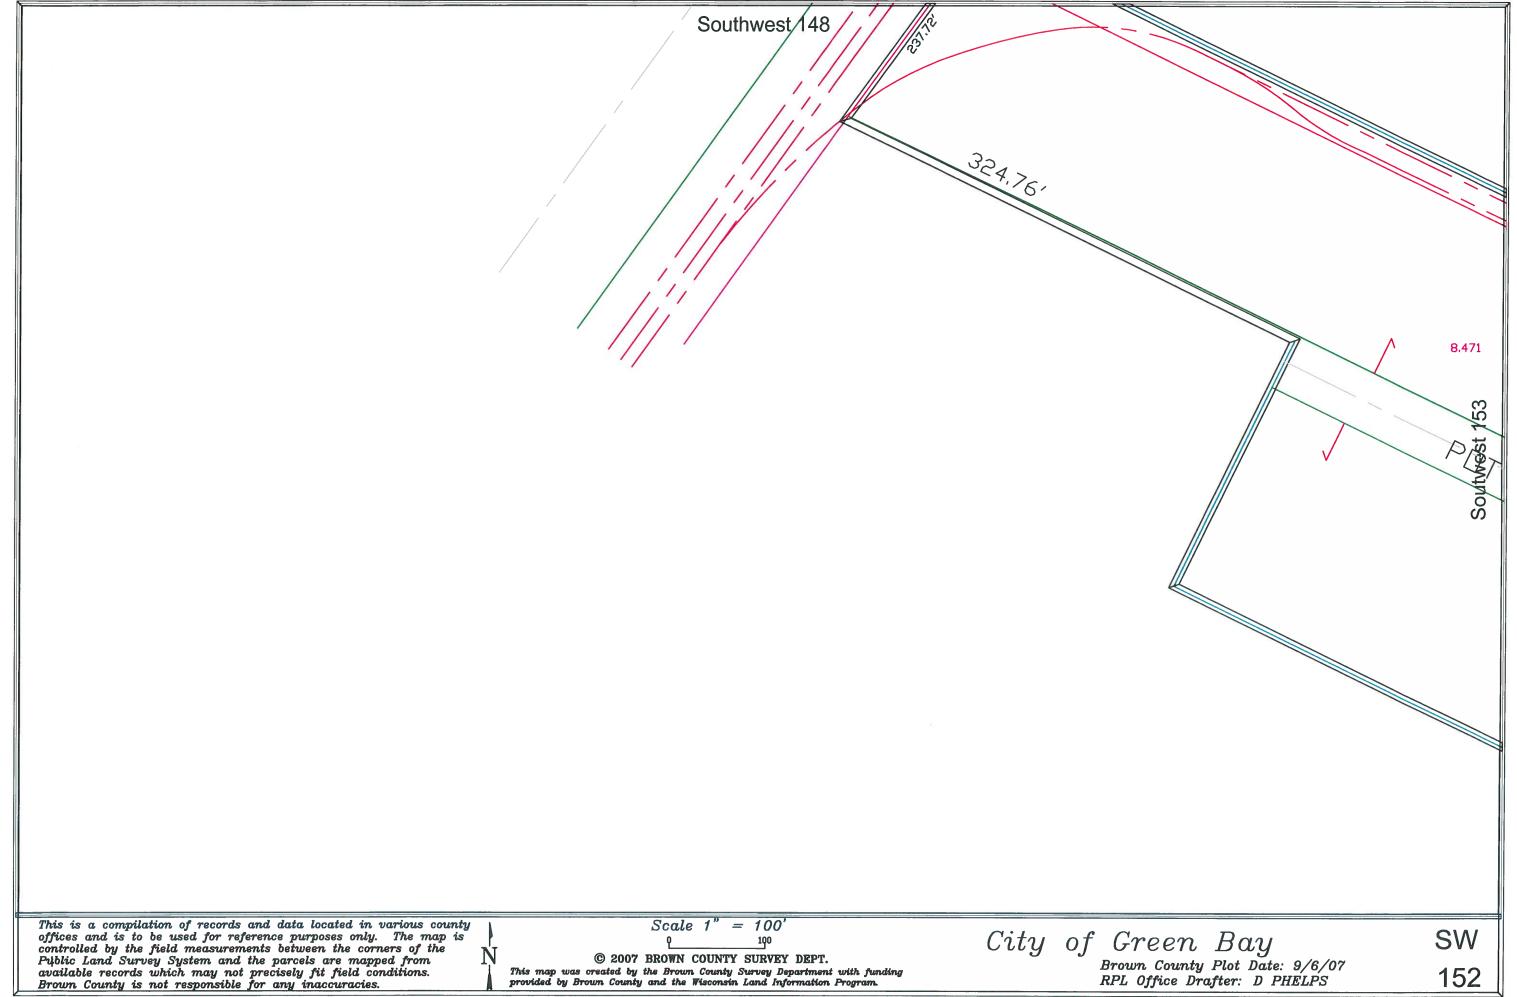

ment with funding provided by Brown County and the Wisconsin Land Information Program. City of Green Bay

Brown County Plot Date: 12/14/05

RPL Office Drafter: T LESLIE

SW







This is a compilation of records and data located in various county offices and is to be used for reference purposes only. The map is controlled by the field measurements between the corners of the Public Land Survey System and the parcels are mapped from available records which may not precisely fit field conditions.

Brown County and/or The City of Green Bay are not responsible for any inaccuracies.

This map was created by the Brown County Survey Department with funding provided by the City of Green Bay and the Wisconsin Land Information Program. © 1999 Brown County Survey Department, Green Bay, WI 54305







© 2007 BROWN COUNTY SURVEY DEPT.

This map was created by the Brown County Survey Department with funding provided by Brown County and the Wisconsin Land Information Program.











This map was created by the Brown County Survey Department with funding provided by the City of Green Bay and the Wisconsin Land Information Program. © 1999 Brown County Survey Department, Green Bay, Wi 54305





This map was created by the Brown County Survey Department with funding provided by the City of Green Bay and the Wisconsin Land Information Program. © 1999 Brown County Survey Department, Green Bay, Wi 54305





available records which may not precisely fit field conditions. Brown County and/or The City of Green Bay are not responsible for any inaccuracies.

This map was created by the Brown C