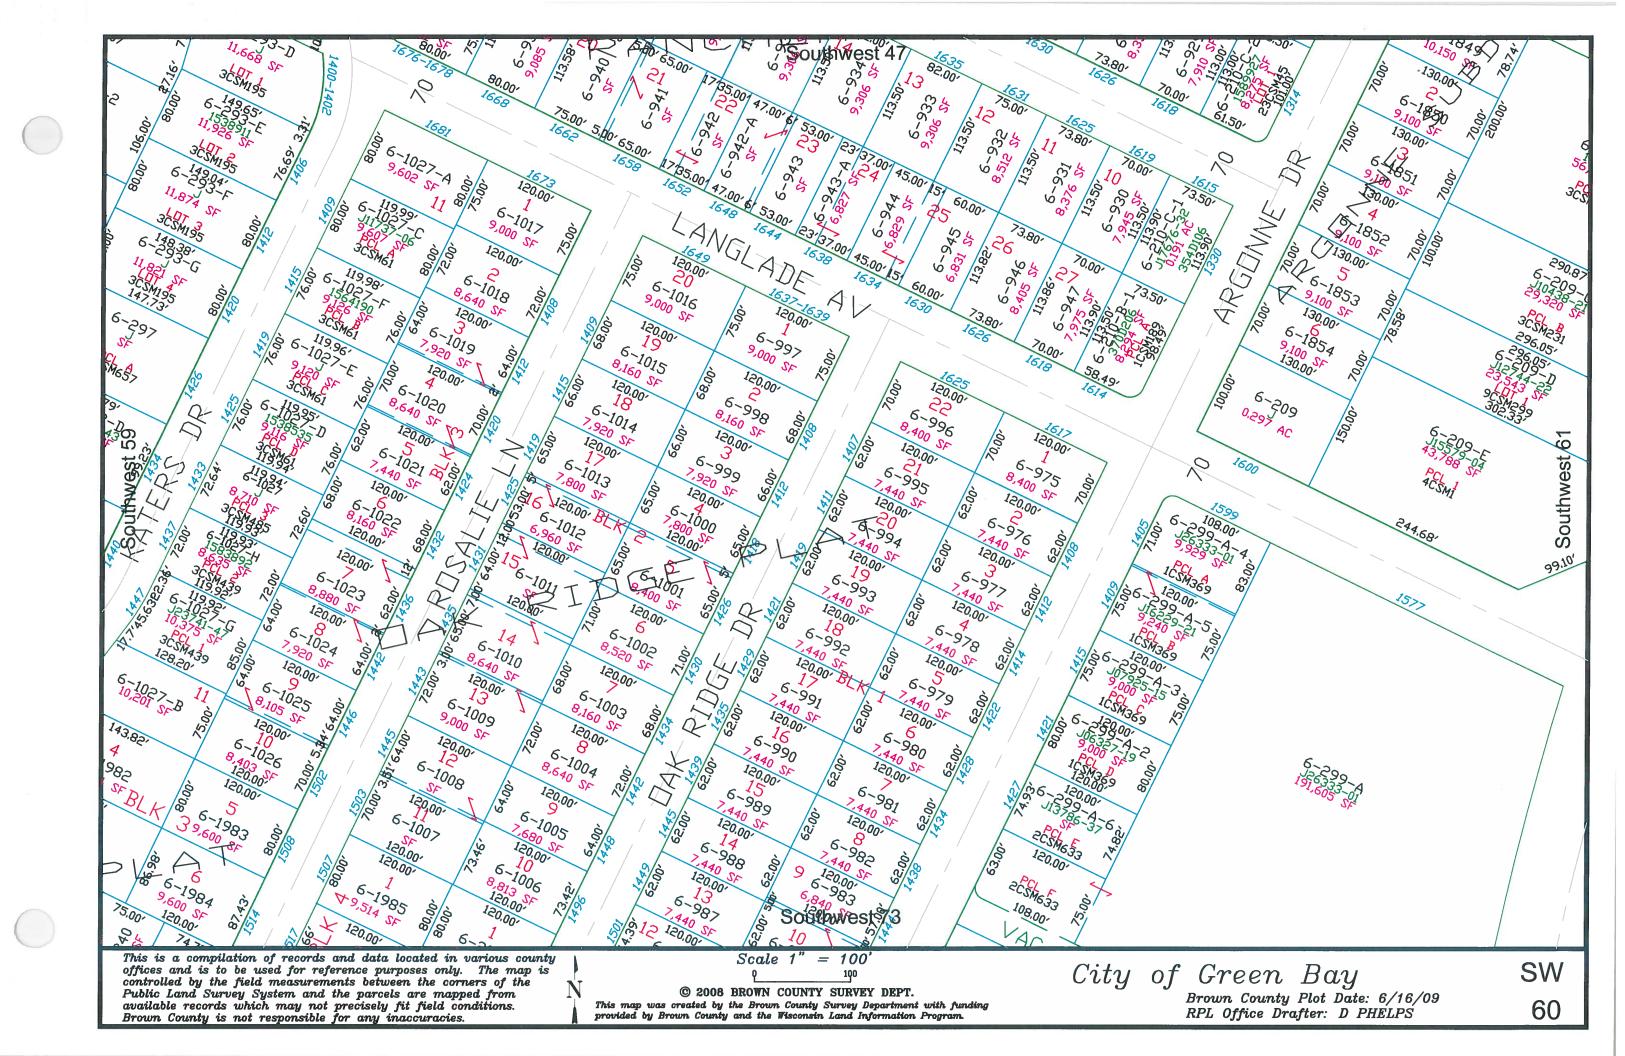

This is a compilation of records and data located in various county offices and is to be used for reference purposes only. The map is controlled by the field measurements between the corners of the Public Land Survey System and the parcels are mapped from available records which may not precisely fit field conditions.

Brown County and/or The City of Green Bay are not responsible for any inaccuracies.

map was created by the Brown County Survey Department with funding provided by the City of Green Bay and the Wisconsin Land Information Program