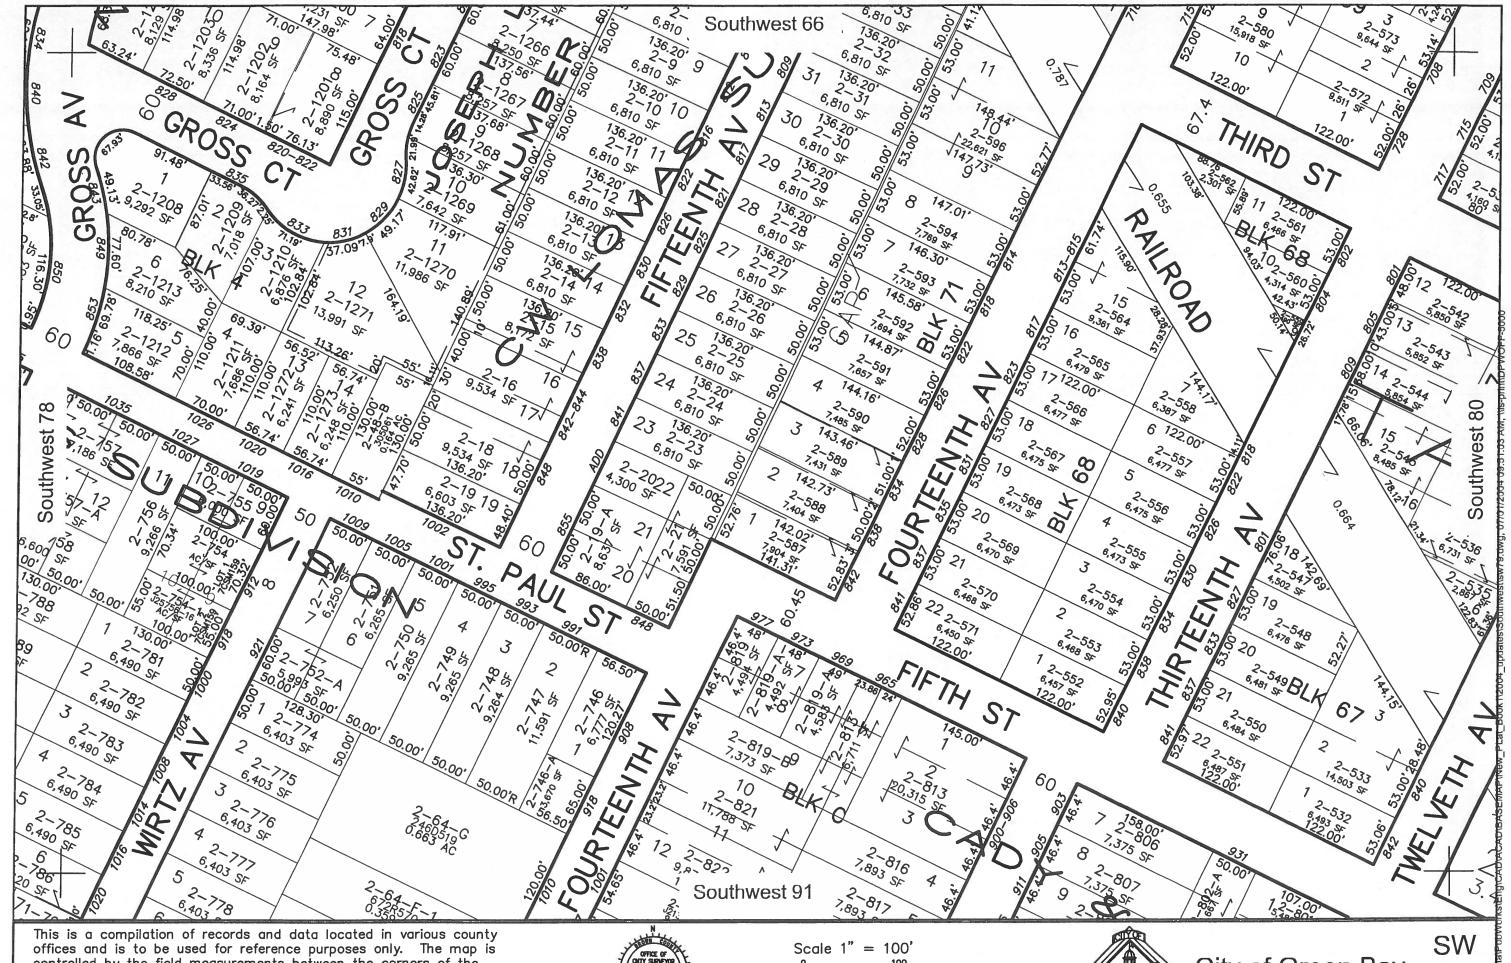

This is a compilation of records and data located in various county offices and is to be used for reference purposes only. The map is controlled by the field measurements between the corners of the Public Land Survey System and the parcels are mapped from available records which may not precisely fit field conditions.

Brown County and/or The City of Green Bay are not responsible for any inaccuracies.

map was created by the Brown County Survey Department with funding provided by the City of Green Bay and the Wisconsin Land Information Program