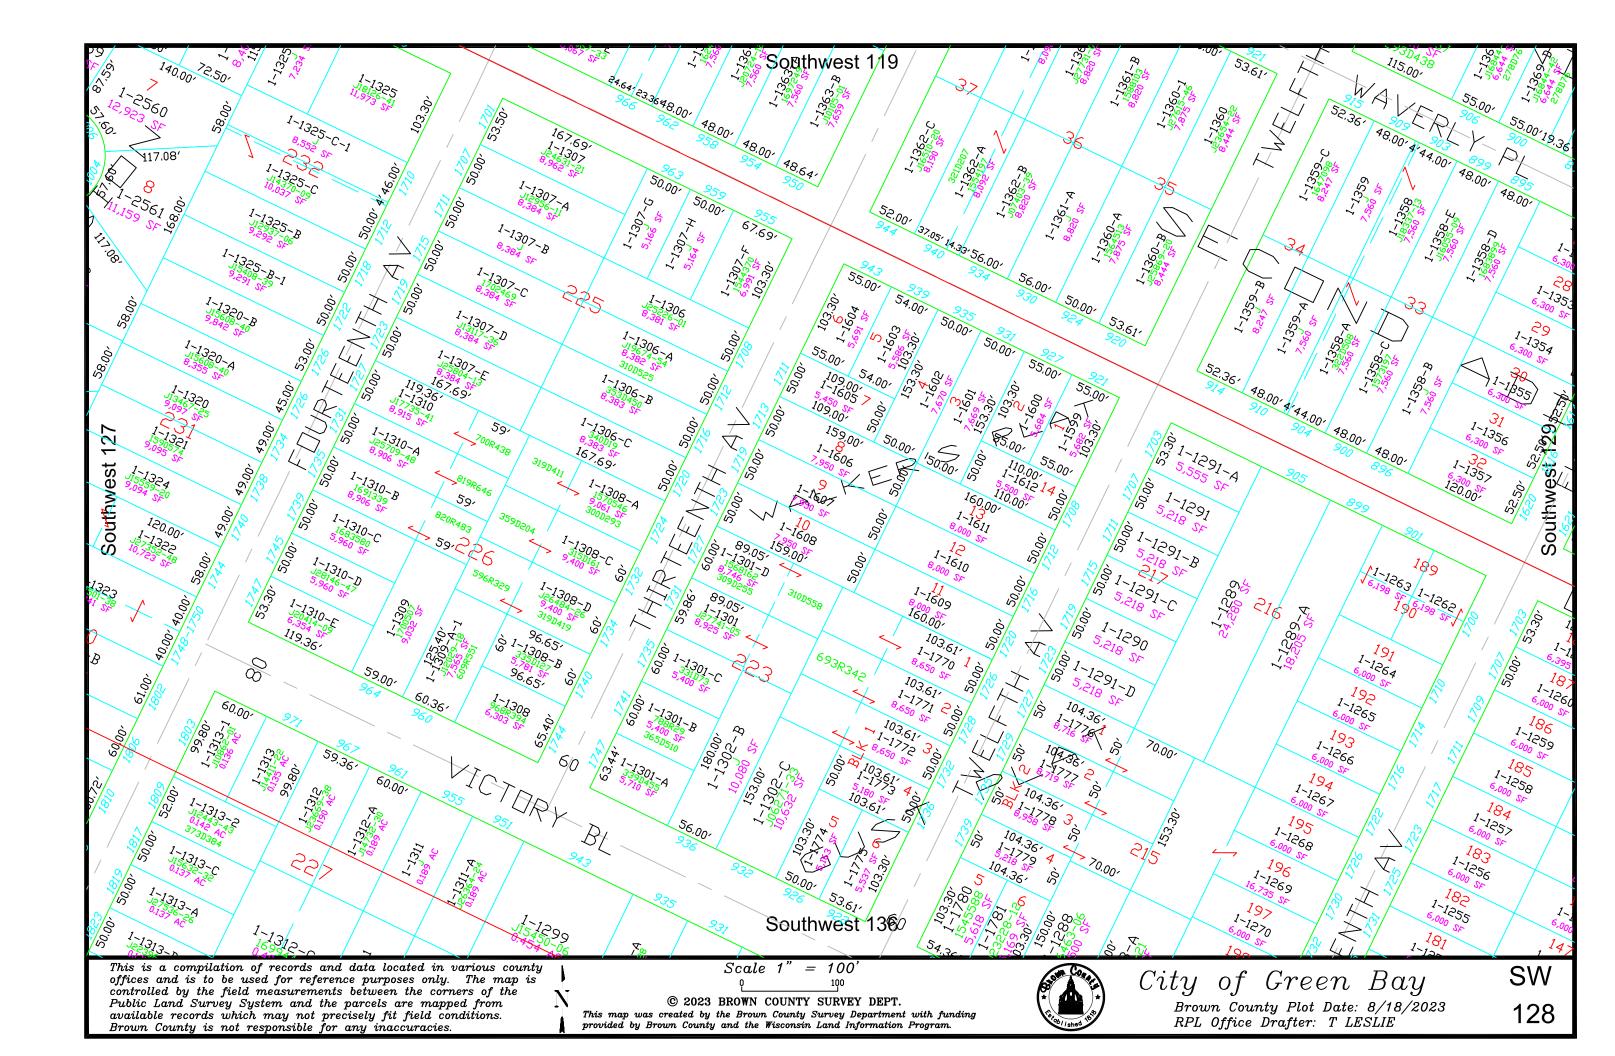

This is a compilation of records and data located in various county offices and is to be used for reference purposes only. The map is controlled by the field measurements between the corners of the Public Land Survey System and the parcels are mapped from available records which may not precisely fit field conditions.

Brown County and/or The City of Green Bay are not responsible for any inaccuracies.

map was created by the Brown County Survey Department with funding provided by the City of Green Bay and the Wisconsin Land Information Program