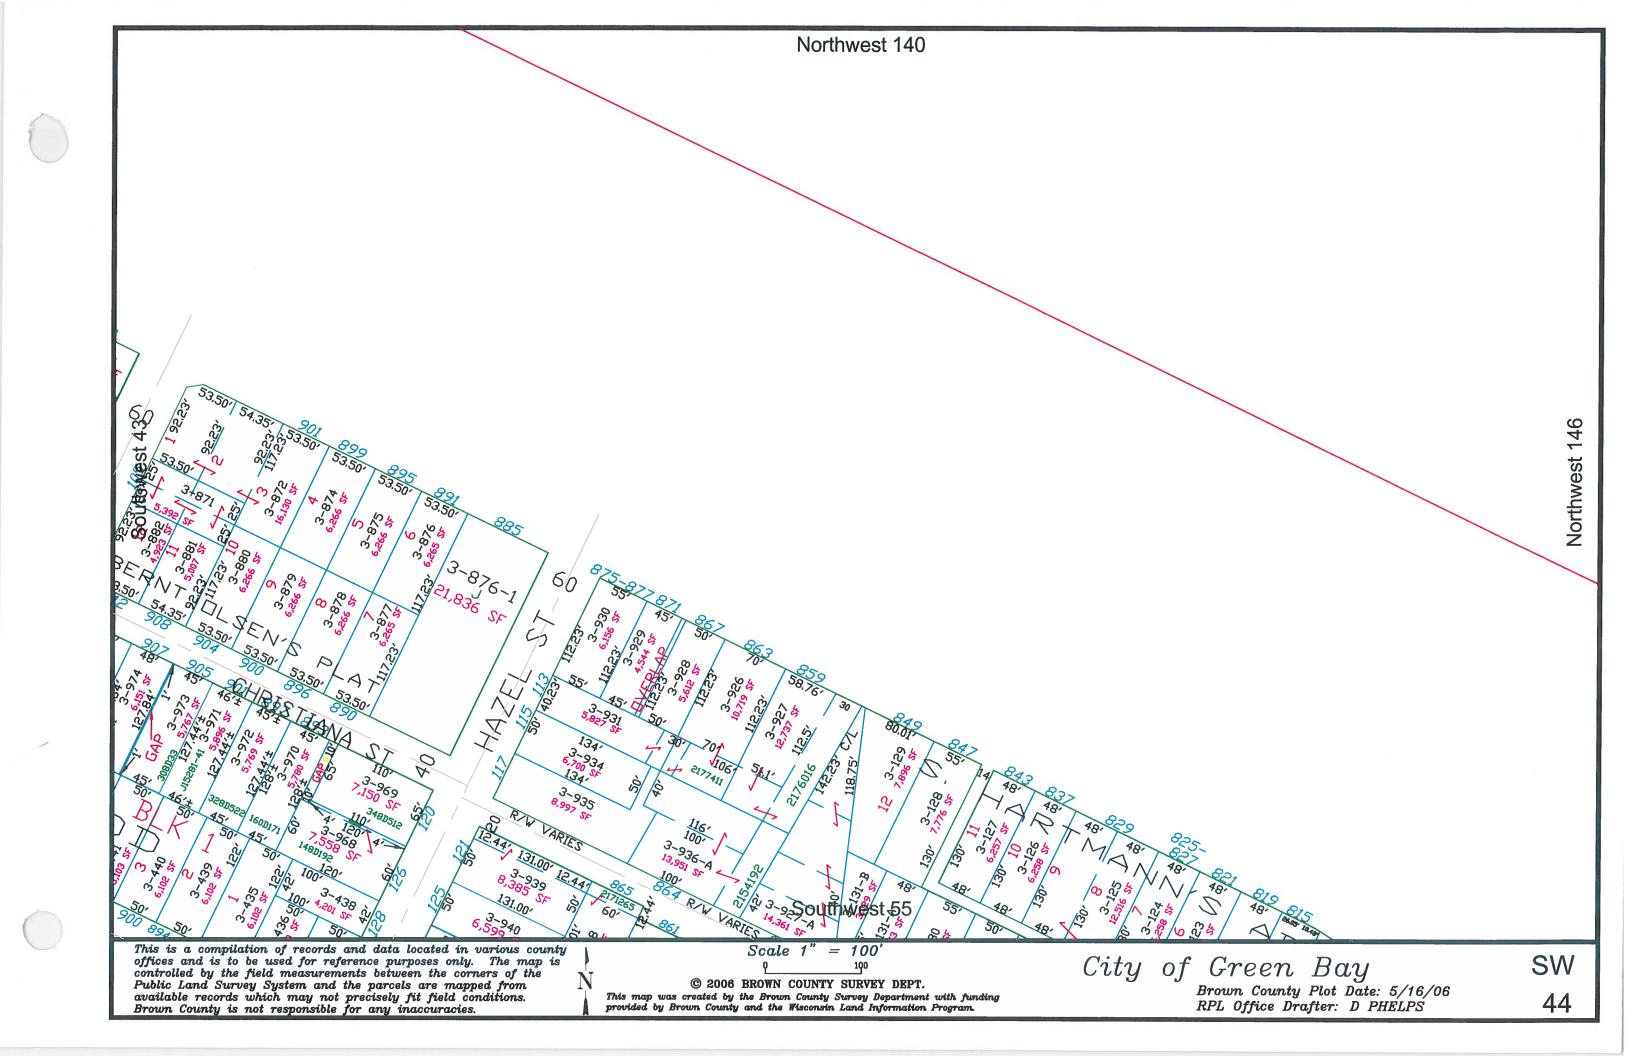

This is a compilation of records and data located in various county offices and is to be used for reference purposes only. The map is controlled by the field measurements between the corners of the Public Land Survey System and the parcels are mapped from available records which may not precisely fit field conditions.

Brown County and/or The City of Green Bay are not responsible for any inaccuracies.

map was created by the Brown County Survey Department with funding provided by the City of Green Bay and the Wisconsin Land Information Program