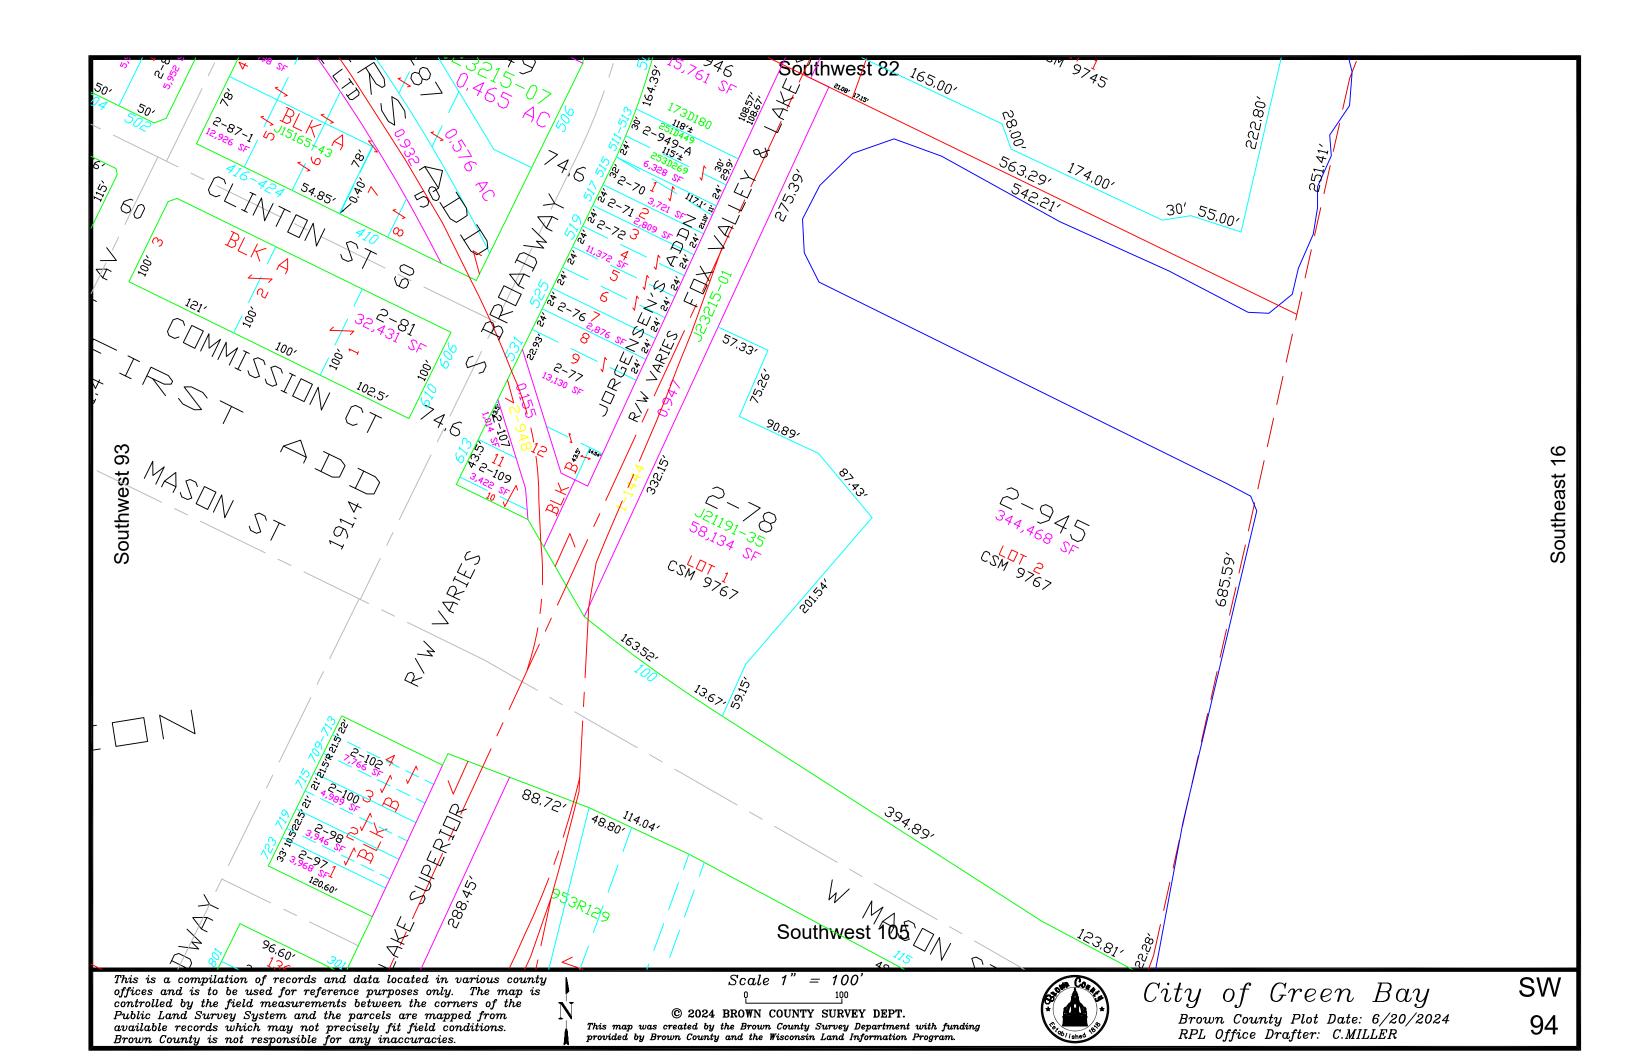

Scale 1" = 100

© 2005 BROWN COUNTY SURVEY DEPT. This map was created by the Brown County Survey Department with funding provided by Brown County and the Wisconsin Land Information Program. City of Green Bay

Brown County Plot Date: 12/14/05

RPL Office Drafter: T LESLIE

SW

This is a compilation of records and data located in various county offices and is to be used for reference purposes only. The map is controlled by the field measurements between the corners of the Public Land Survey System and the parcels are mapped from available records which may not precisely fit field conditions.