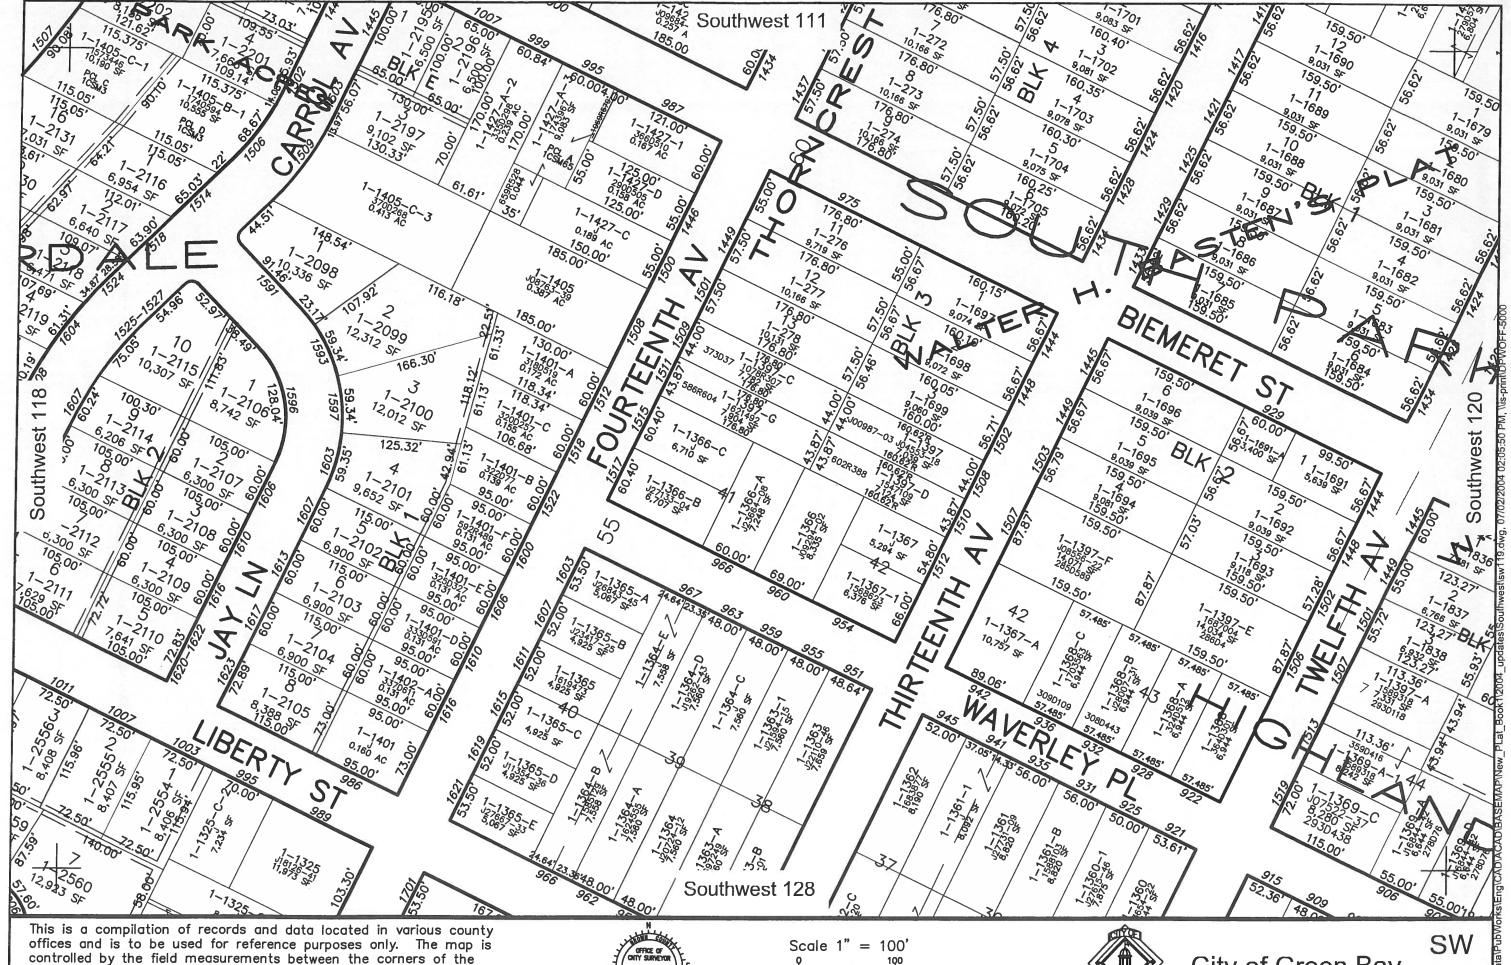

This is a compilation of records and data located in various county offices and is to be used for reference purposes only. The map is controlled by the field measurements between the corners of the Public Land Survey System and the parcels are mapped from available records which may not precisely fit field conditions.

Brown County and/or The City of Green Bay are not responsible for any inaccuracies.

map was created by the Brown County Survey Department with funding provided by the City of Green Bay and the Wisconsin Land Information Program