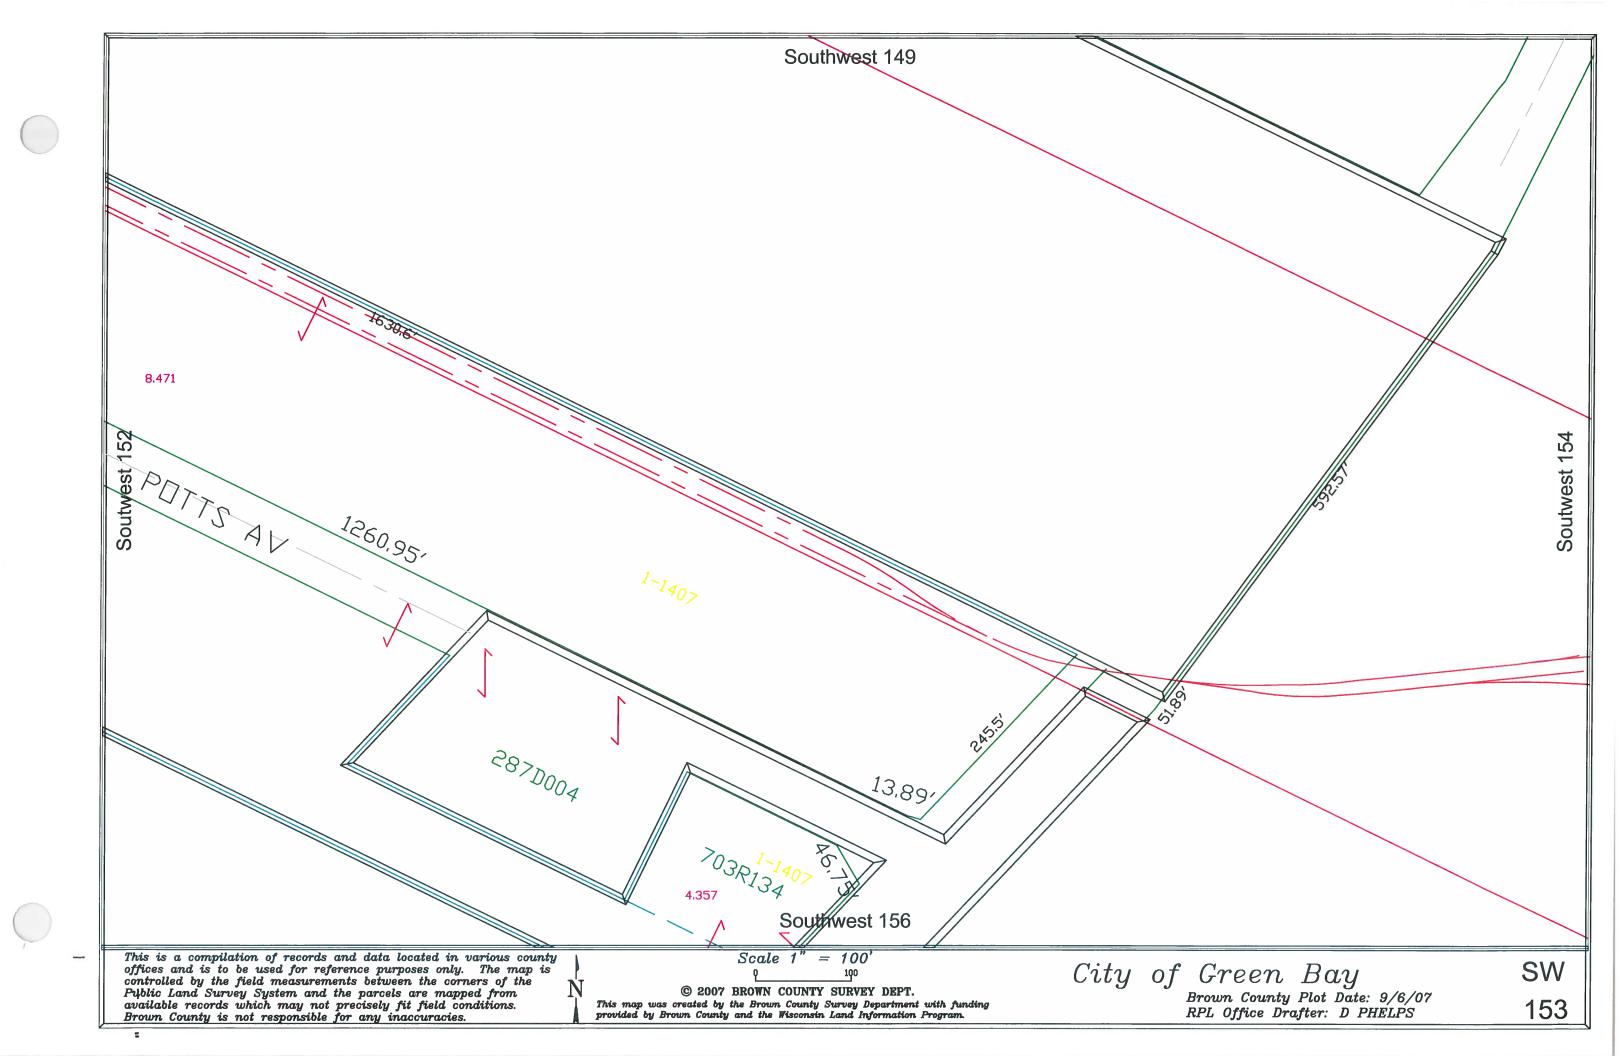

This is a compilation of records and data located in various county offices and is to be used for reference purposes only. The map is controlled by the field measurements between the corners of the Public Land Survey System and the parcels are mapped from available records which may not precisely fit field conditions.

Brown County and/or The City of Green Bay are not responsible for any inaccuracies.

This map was created by the Brown County Survey Department with funding provided by the City of Green Bay and the Wisconsin Land Information Program. © 1999 Brown County Survey Department, Green Bay, WI 54305







© 2007 BROWN COUNTY SURVEY DEPT.

This map was created by the Brown County Survey Department with funding provided by Brown County and the Wisconsin Land Information Program.











This map was created by the Brown County Survey Department with funding provided by the City of Green Bay and the Wisconsin Land Information Program. © 1999 Brown County Survey Department, Green Bay, Wi 54305





This map was created by the Brown County Survey Department with funding provided by the City of Green Bay and the Wisconsin Land Information Program. © 1999 Brown County Survey Department, Green Bay, Wi 54305





available records which may not precisely fit field conditions. Brown County and/or The City of Green Bay are not responsible for any inaccuracies.

This map was created by the Brown County Survey Department with funding provided by the City of Green Bay and the Wisconsin Land Information Program.

© 1999 Brown County Survey Department, Green Bay, W 54305