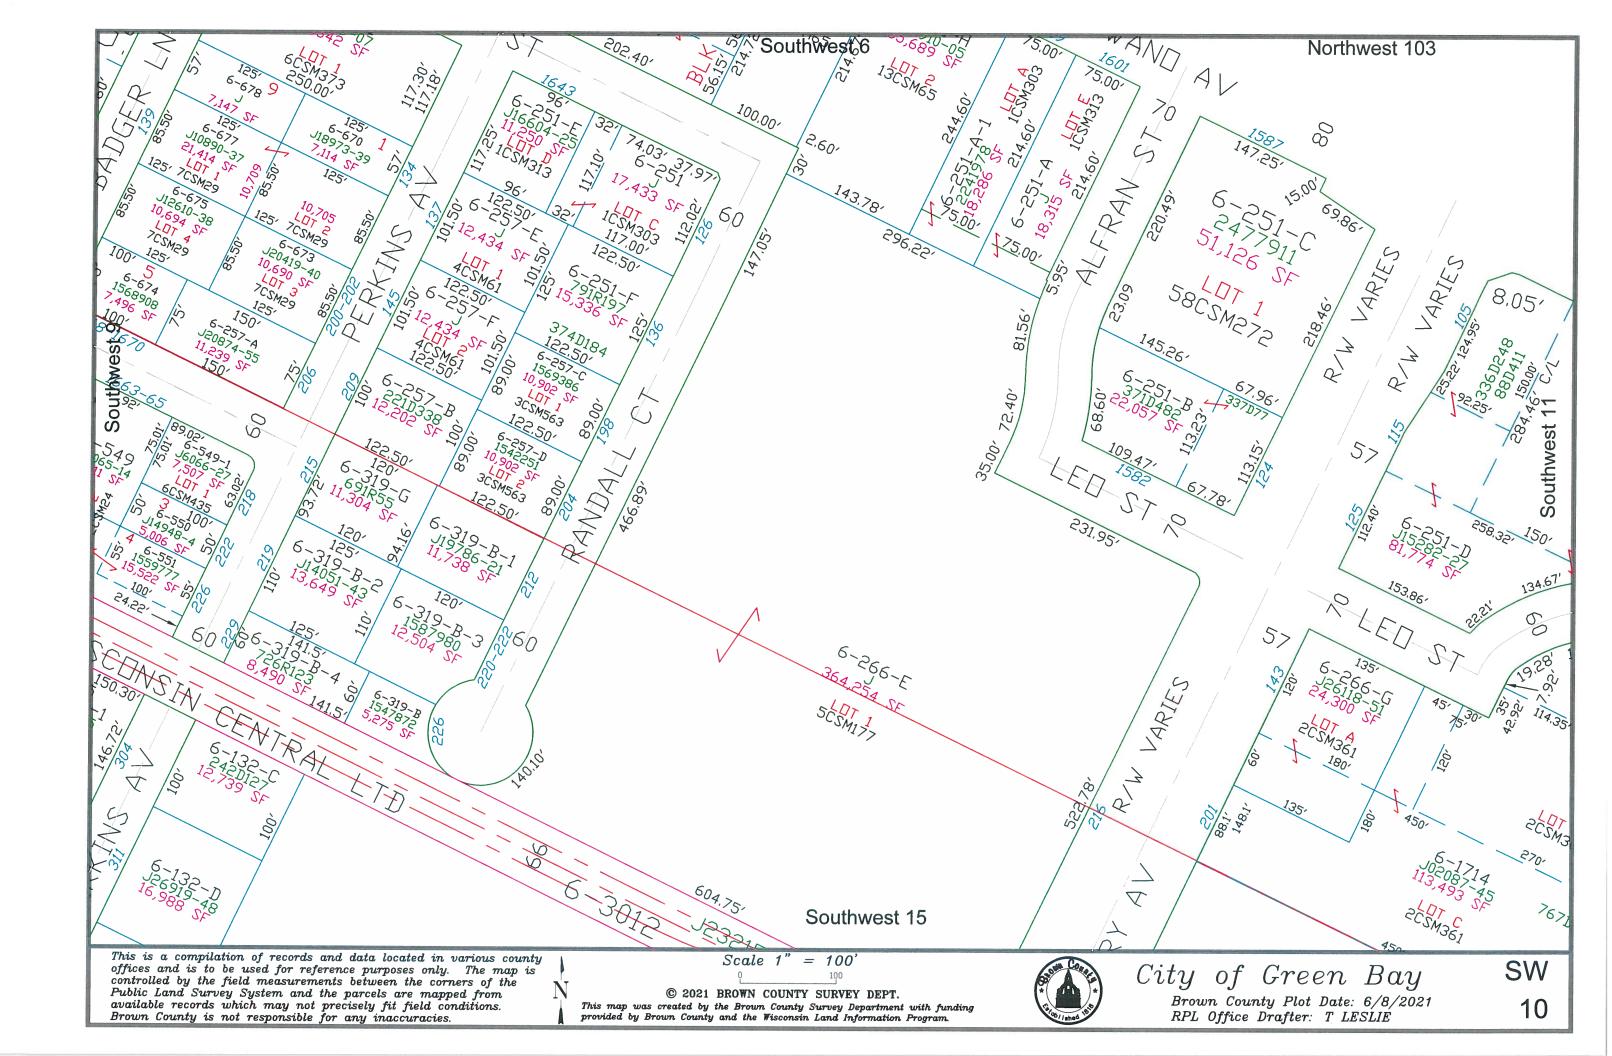

This is a compilation of records and data located in various county offices and is to be used for reference purposes only. The map is controlled by the field measurements between the corners of the Public Land Survey System and the parcels are mapped from available records which may not precisely fit field conditions.

Brown County and/or The City of Green Bay are not responsible for any inaccuracies.

map was created by the Brown County Survey Department with funding provided by the City of Green Bay and the Wisconsin Land Information Program

© 1999 Brown County Survey Department, Green Bay, W 54305

City of Green Bay

This is a compilation of records and data located in various county offices and is to be used for reference purposes only. The map is controlled by the field measurements between the corners of the Public Land Survey System and the parcels are mapped from available records which may not precisely fit field conditions.

ABLOMIC County and/or The City of Green Bay are not responsible for any inaccuracies.

Scale 1" = 100'

This map was created by the Brown County Survey Department with funding provided by the City of Green Bay and the Wisconsin Land Information Program. **⑤** 1999 Brown County Survey Department, Green Bay, W 54305