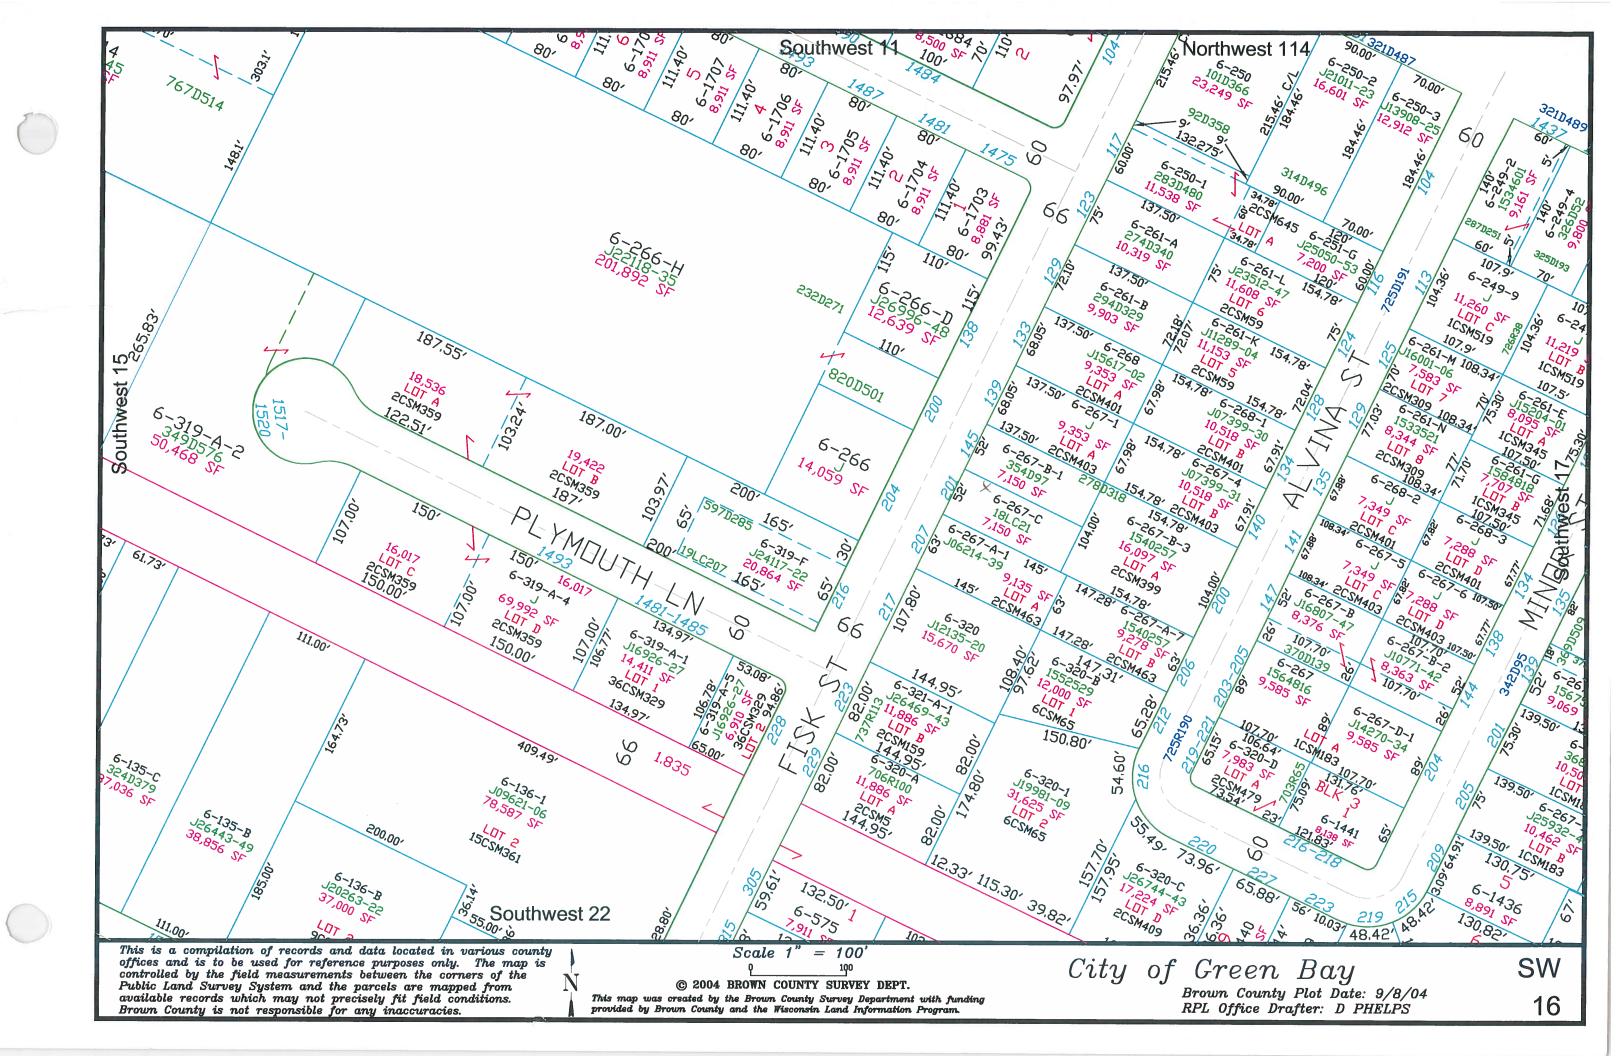

This is a compilation of records and data located in various county offices and is to be used for reference purposes only. The map is controlled by the field measurements between the corners of the Public Land Survey System and the parcels are mapped from available records which may not precisely fit field conditions.

Brown County and/or The City of Green Bay are not responsible for any inaccuracies.

map was created by the Brown County Survey Department with funding provided by the City of Green Bay and the Wisconsin Land Information Program