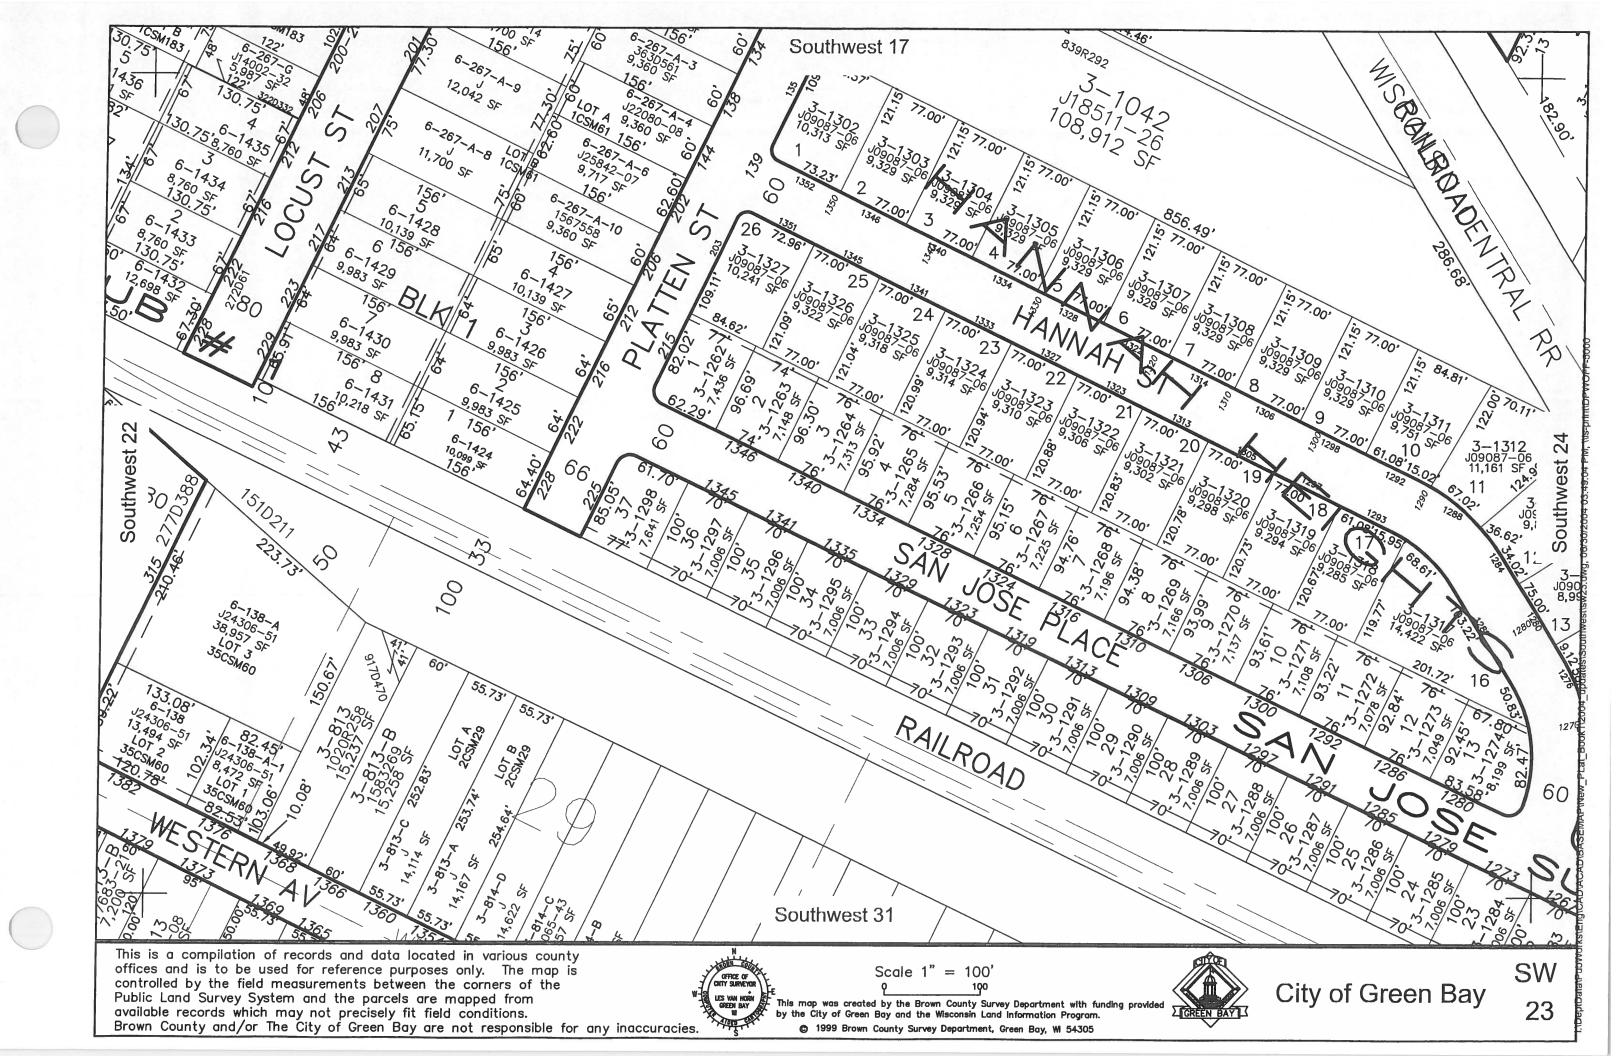

This is a compilation of records and data located in various county offices and is to be used for reference purposes only. The map is controlled by the field measurements between the corners of the Public Land Survey System and the parcels are mapped from available records which may not precisely fit field conditions.

Brown County and/or The City of Green Bay are not responsible for any inaccuracies.

map was created by the Brown County Survey Department with funding provided by the City of Green Bay and the Wisconsin Land Information Program

© 1999 Brown County Survey Department, Green Bay, W 54305

City of Green Bay

This is a compilation of records and data located in various county offices and is to be used for reference purposes only. The map is controlled by the field measurements between the corners of the Public Land Survey System and the parcels are mapped from available records which may not precisely fit field conditions.

ABLOMIC County and/or The City of Green Bay are not responsible for any inaccuracies.

Scale 1" = 100'

This map was created by the Brown County Survey Department with funding provided by the City of Green Bay and the Wisconsin Land Information Program. **⑤** 1999 Brown County Survey Department, Green Bay, W 54305