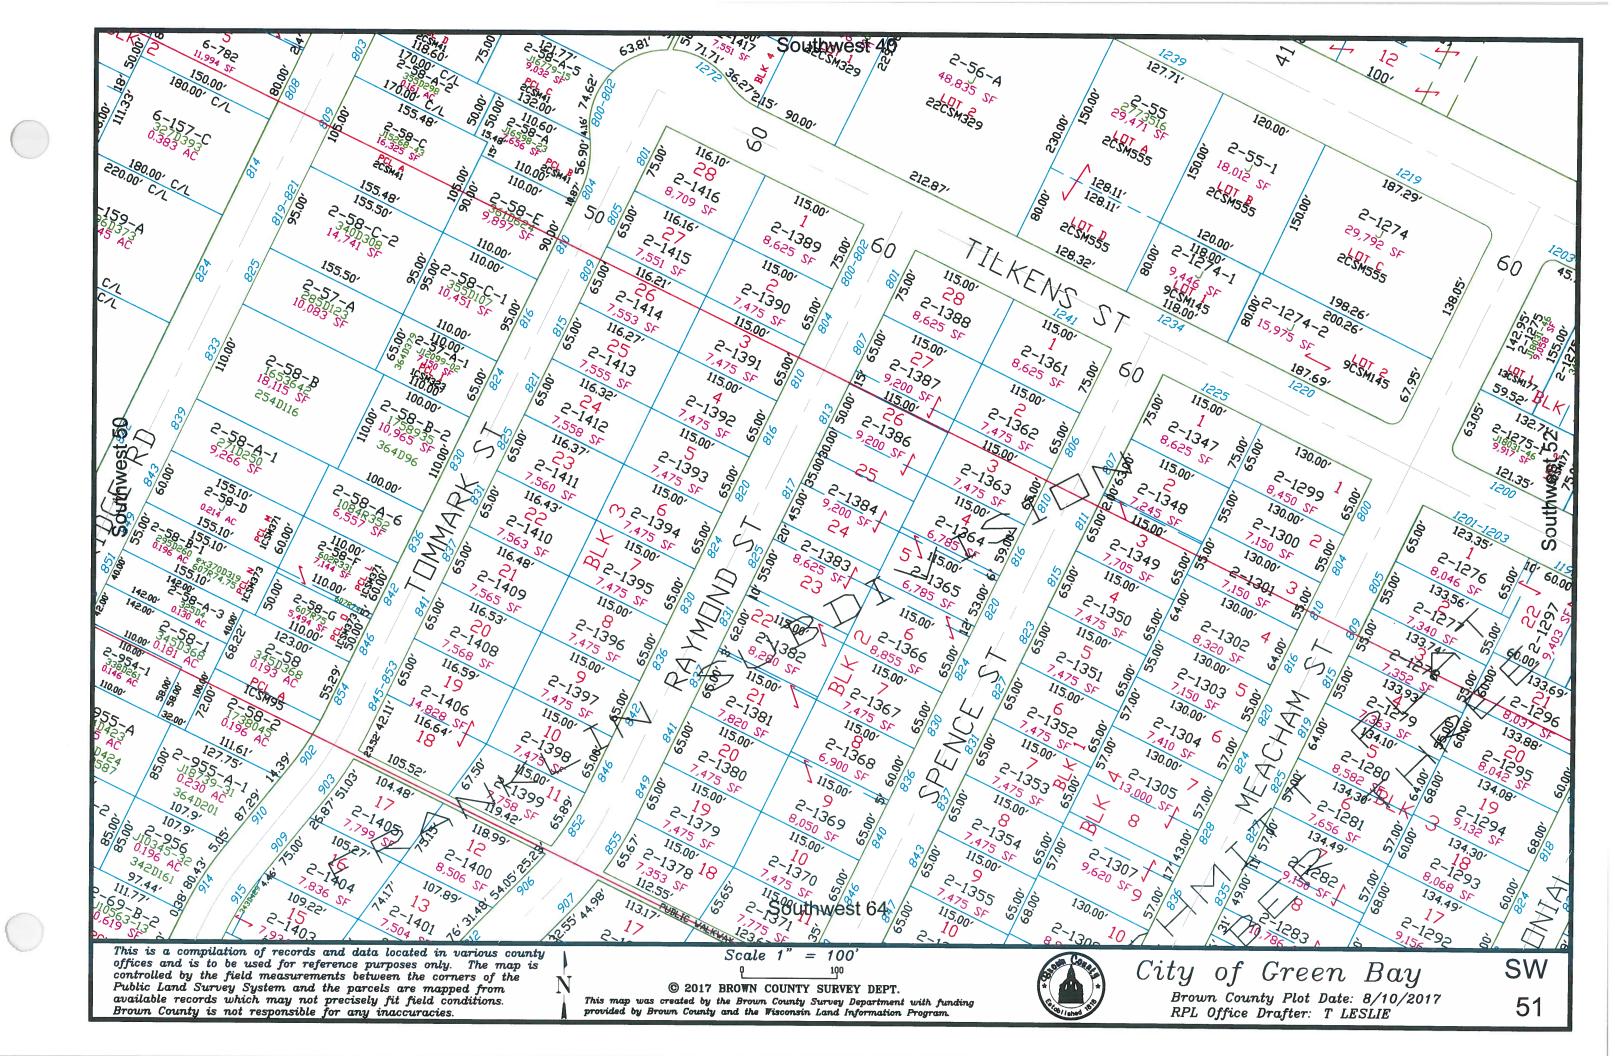

This is a compilation of records and data located in various county offices and is to be used for reference purposes only. The map is controlled by the field measurements between the corners of the Public Land Survey System and the parcels are mapped from available records which may not precisely fit field conditions.

Brown County and/or The City of Green Bay are not responsible for any inaccuracies.

map was created by the Brown County Survey Department with funding provided by the City of Green Bay and the Wisconsin Land Information Program