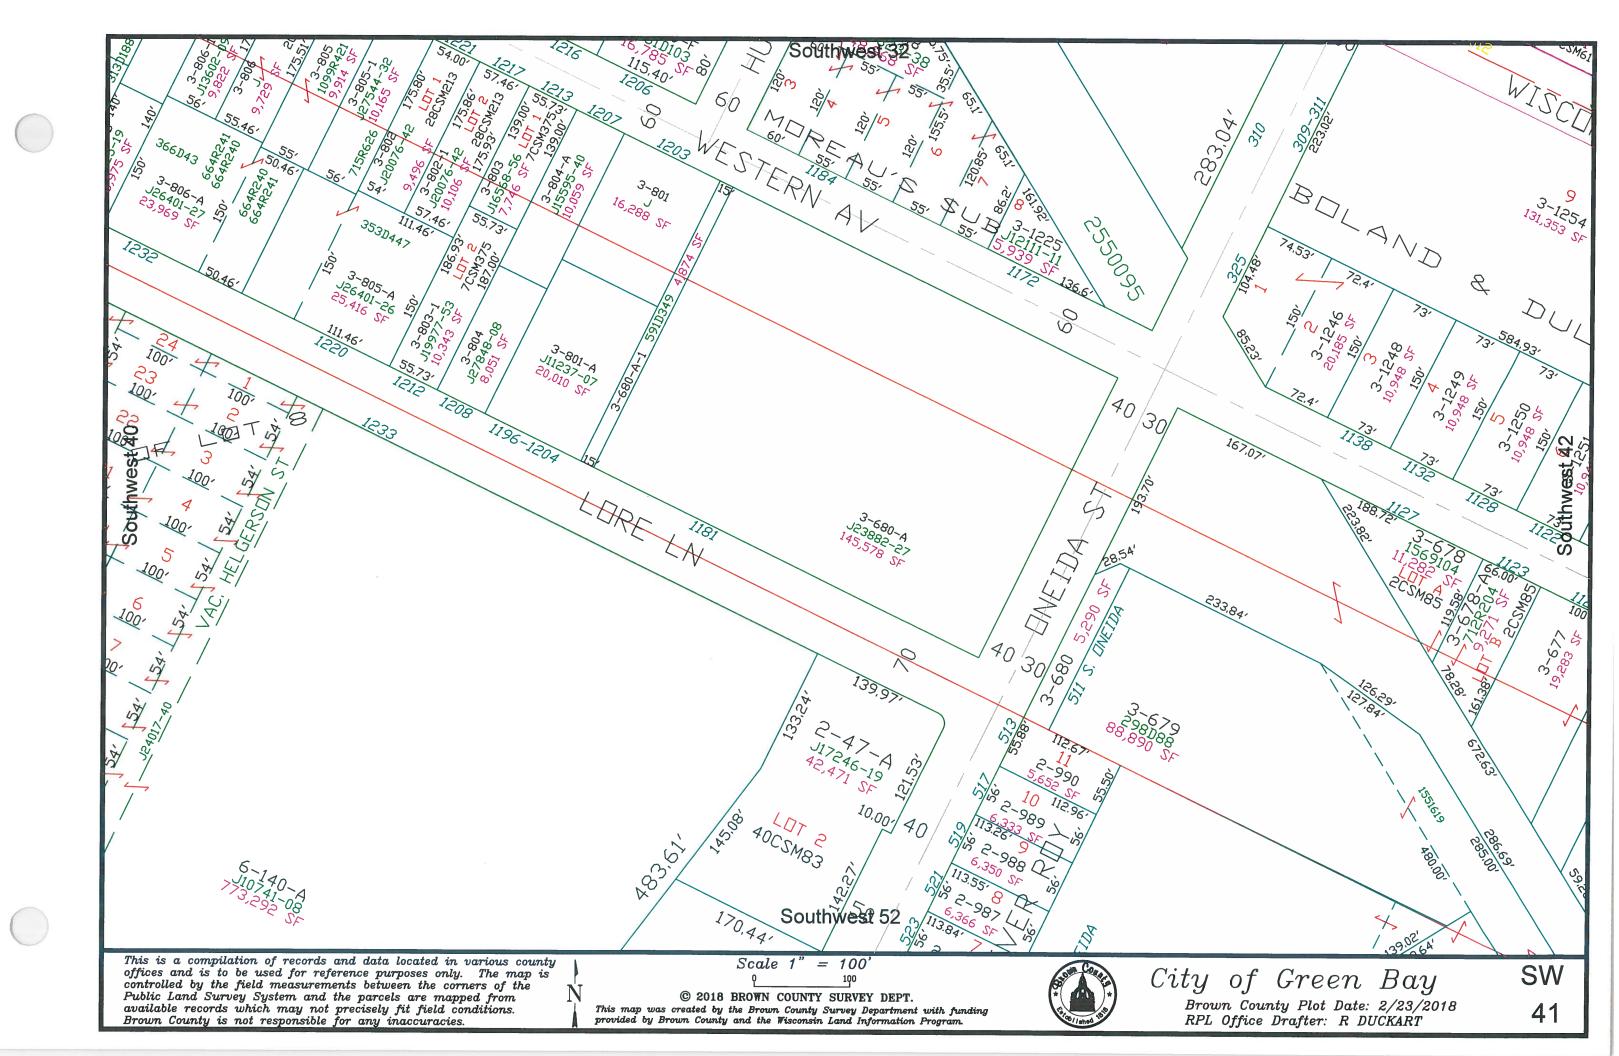

This is a compilation of records and data located in various county offices and is to be used for reference purposes only. The map is controlled by the field measurements between the corners of the Public Land Survey System and the parcels are mapped from available records which may not precisely fit field conditions.

Brown County and/or The City of Green Bay are not responsible for any inaccuracies.

map was created by the Brown County Survey Department with funding provided by the City of Green Bay and the Wisconsin Land Information Program