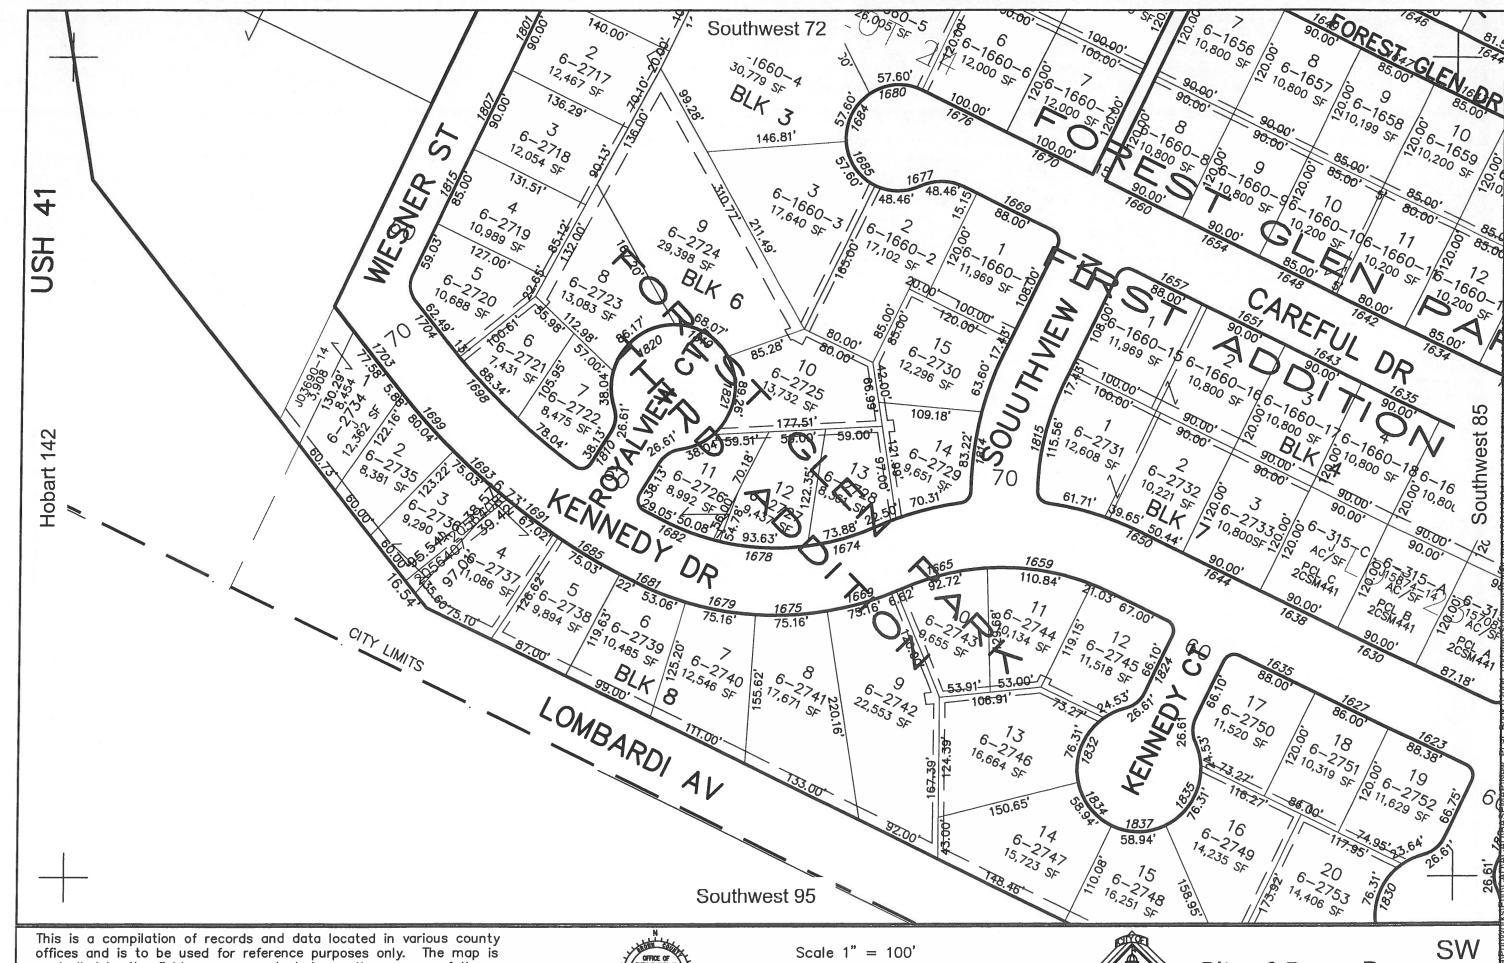

This is a compilation of records and data located in various county offices and is to be used for reference purposes only. The map is controlled by the field measurements between the corners of the Public Land Survey System and the parcels are mapped from available records which may not precisely fit field conditions.

Brown County and/or The City of Green Bay are not responsible for any inaccuracies.

map was created by the Brown County Survey Department with funding provided by the City of Green Bay and the Wisconsin Land Information Program