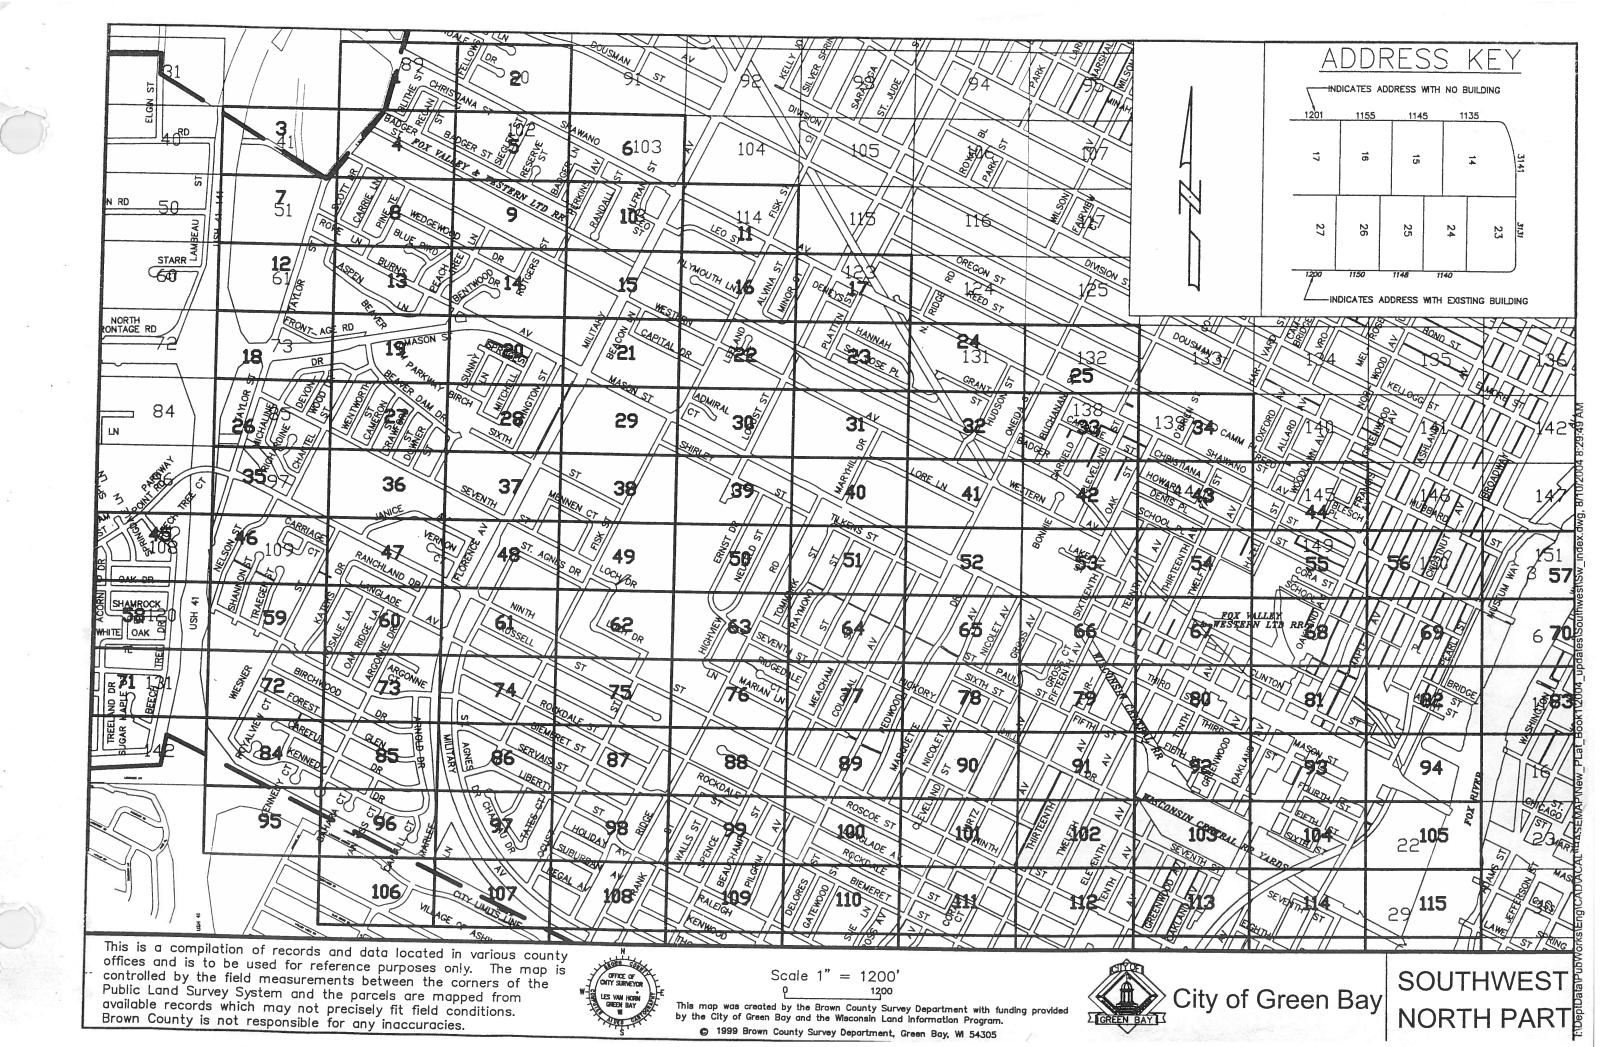

This is a compilation of records and data located in various county offices and is to be used for reference purposes only. The map is controlled by the field measurements between the corners of the Public Land Survey System and the parcels are mapped from available records which may not precisely fit field conditions.

Brown County and/or The City of Green Bay are not responsible for any inaccuracies.

map was created by the Brown County Survey Department with funding provided by the City of Green Bay and the Wisconsin Land Information Program

© 1999 Brown County Survey Department, Green Bay, W 54305

City of Green Bay

This is a compilation of records and data located in various county offices and is to be used for reference purposes only. The map is controlled by the field measurements between the corners of the Public Land Survey System and the parcels are mapped from available records which may not precisely fit field conditions.