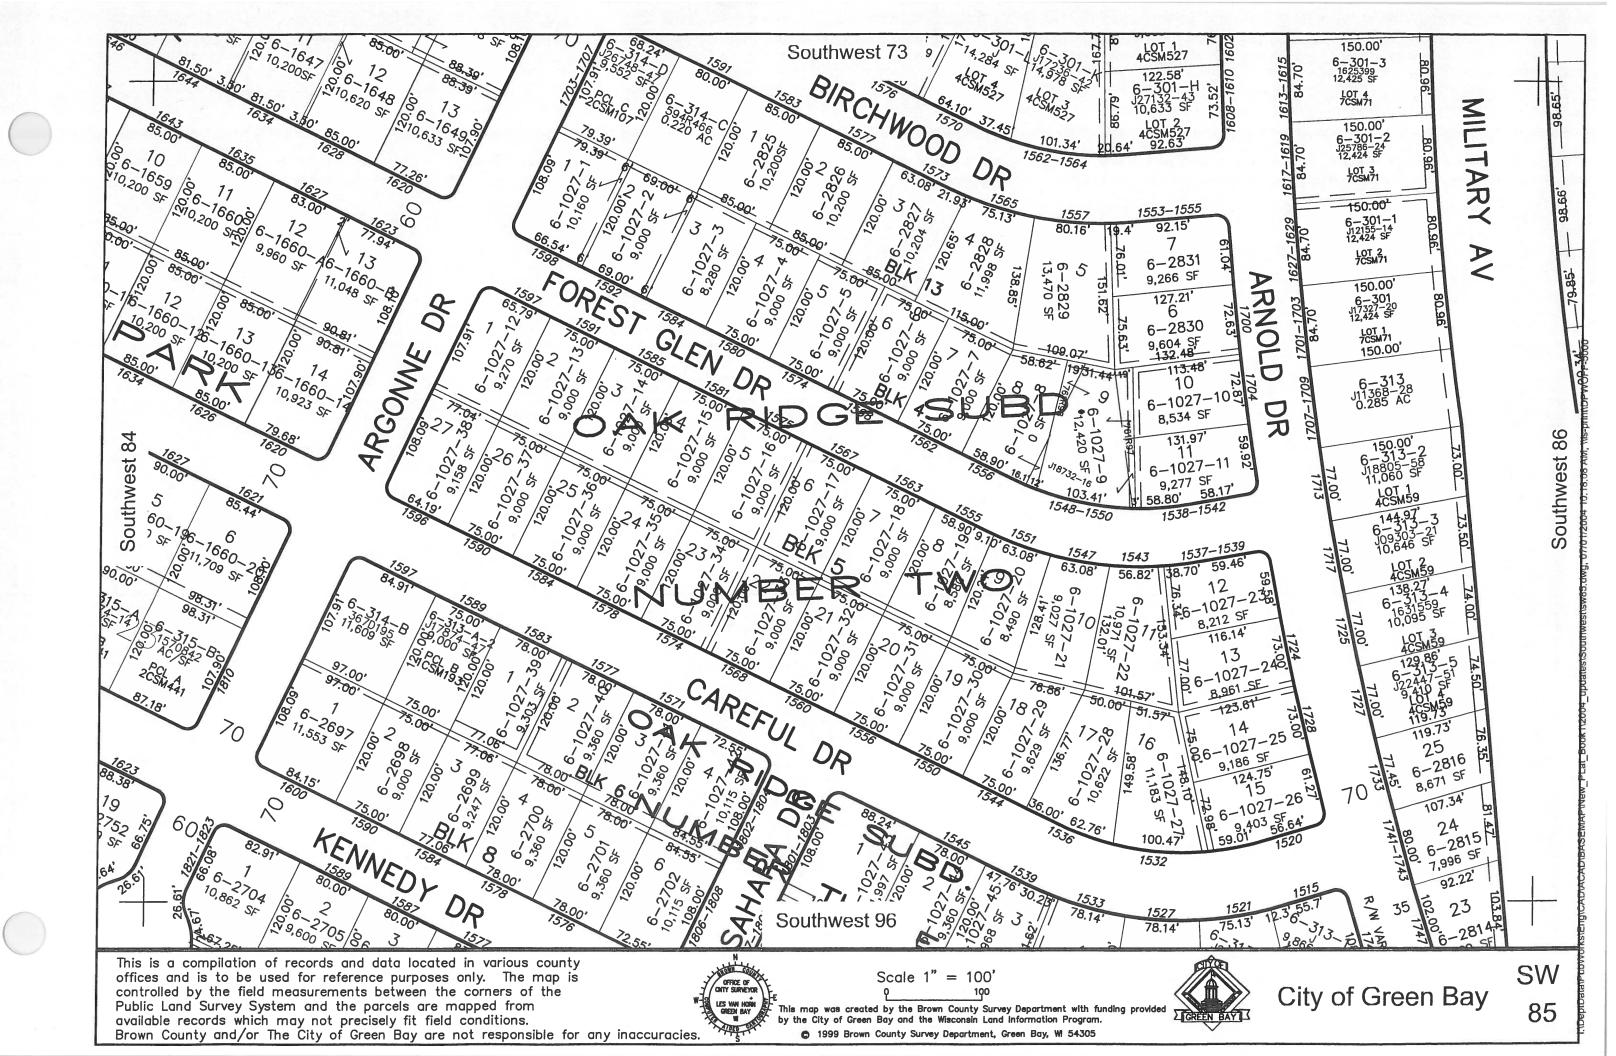

This is a compilation of records and data located in various county offices and is to be used for reference purposes only. The map is controlled by the field measurements between the corners of the Public Land Survey System and the parcels are mapped from available records which may not precisely fit field conditions.

Brown County and/or The City of Green Bay are not responsible for any inaccuracies.

map was created by the Brown County Survey Department with funding provided by the City of Green Bay and the Wisconsin Land Information Program