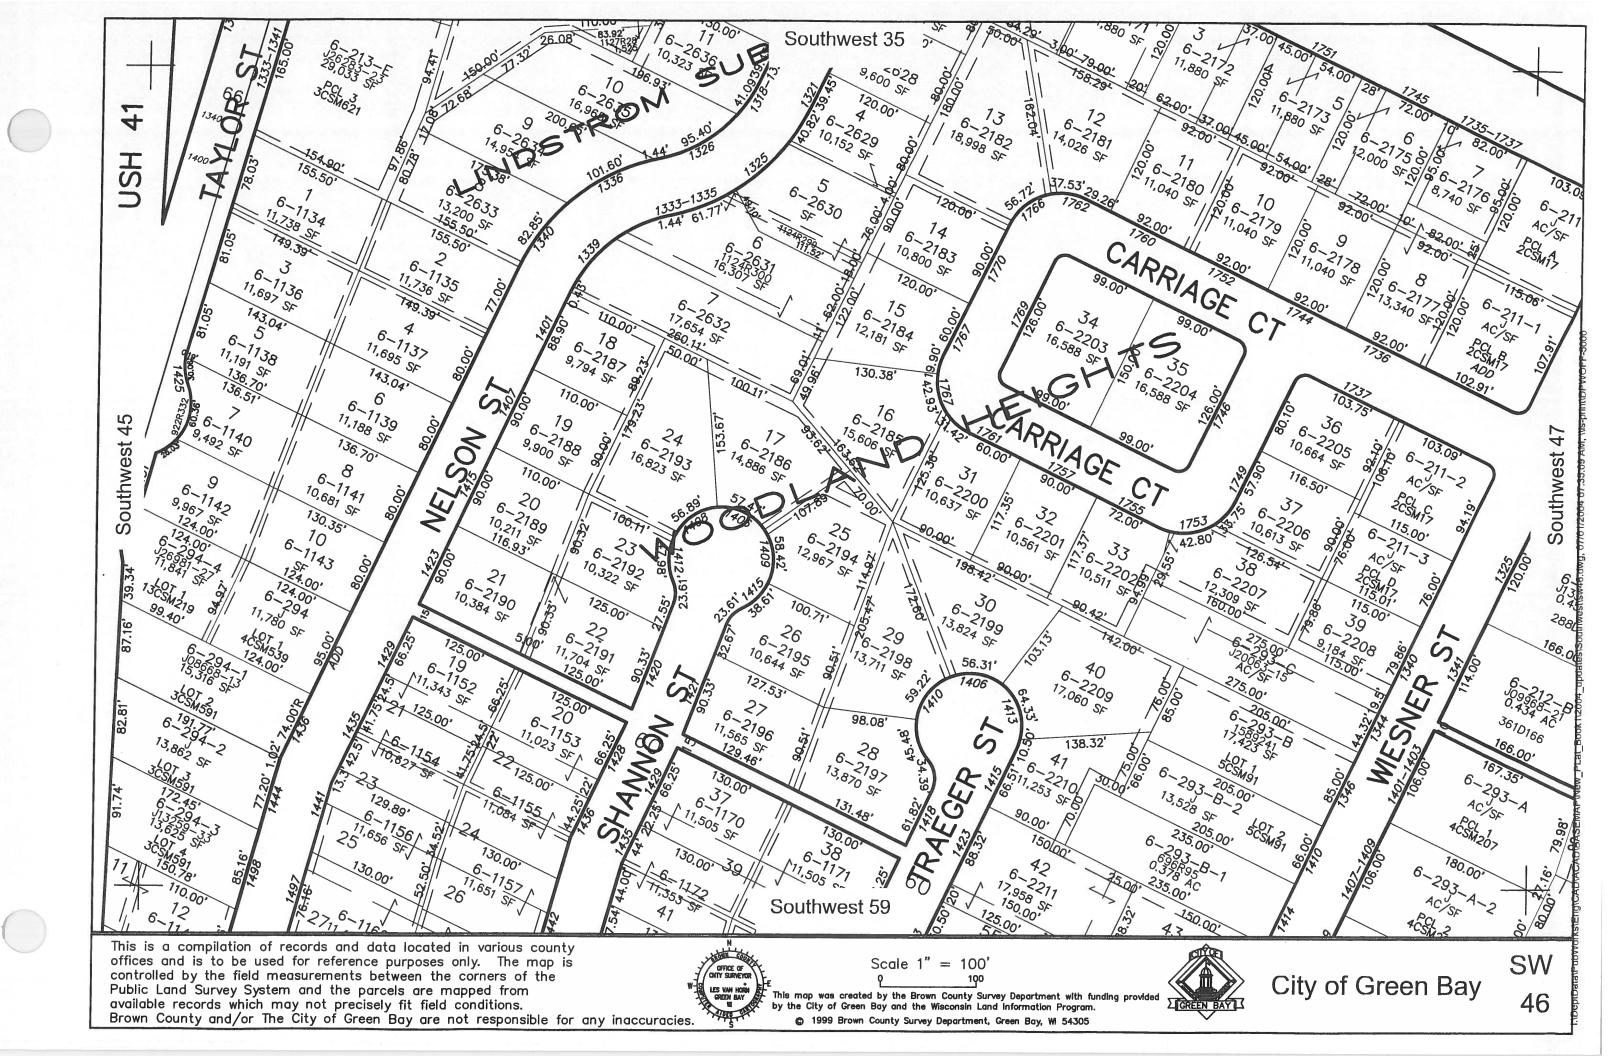

This is a compilation of records and data located in various county offices and is to be used for reference purposes only. The map is controlled by the field measurements between the corners of the Public Land Survey System and the parcels are mapped from available records which may not precisely fit field conditions.

Brown County and/or The City of Green Bay are not responsible for any inaccuracies.

map was created by the Brown County Survey Department with funding provided by the City of Green Bay and the Wisconsin Land Information Program

© 1999 Brown County Survey Department, Green Bay, W 54305



City of Green Bay













































































































This is a compilation of records and data located in various county offices and is to be used for reference purposes only. The map is controlled by the field measurements between the corners of the Public Land Survey System and the parcels are mapped from available records which may not precisely fit field conditions.

ABLOMIC County and/or The City of Green Bay are not responsible for any inaccuracies.

Scale 1" = 100'

This map was created by the Brown County Survey Department with funding provided by the City of Green Bay and the Wisconsin Land Information Program. **⑤** 1999 Brown County Survey Department, Green Bay, W 54305



City of Green Bay

SW 57





controlled by the field measurements between the corners of the Public Land Survey System and the parcels