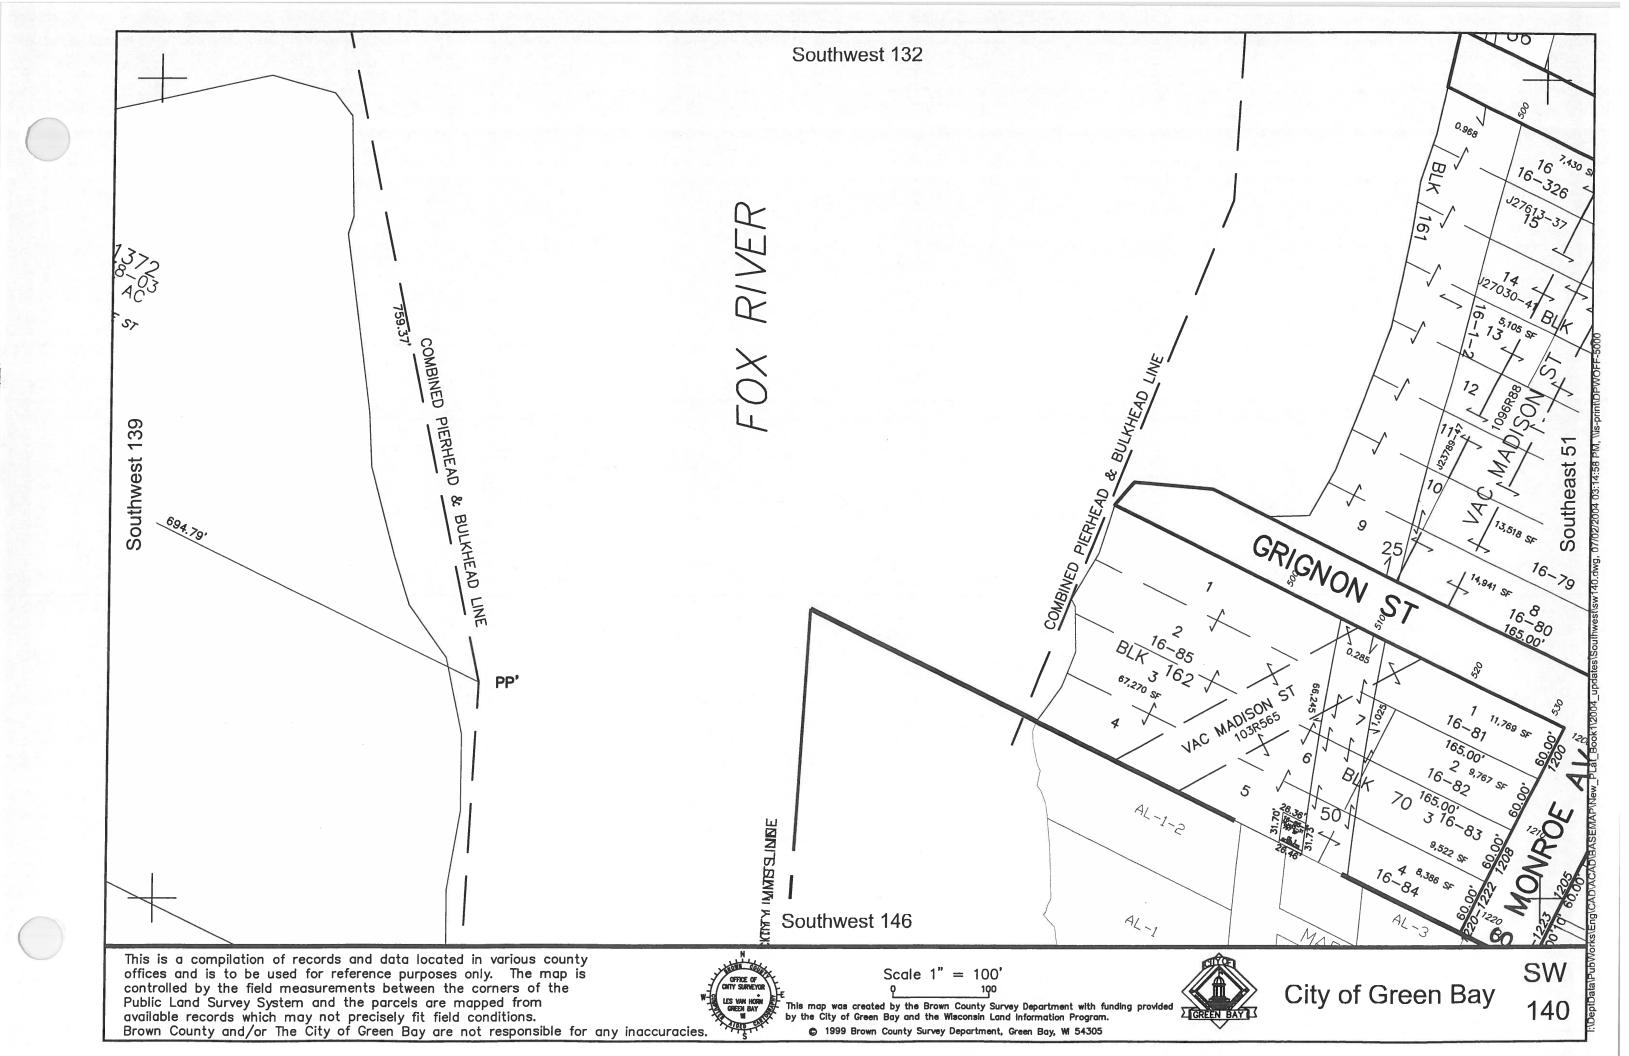

This is a compilation of records and data located in various county offices and is to be used for reference purposes only. The map is controlled by the field measurements between the corners of the Public Land Survey System and the parcels are mapped from available records which may not precisely fit field conditions.

Brown County and/or The City of Green Bay are not responsible for any inaccuracies.

map was created by the Brown County Survey Department with funding provided by the City of Green Bay and the Wisconsin Land Information Program

© 1999 Brown County Survey Department, Green Bay, W 54305

City of Green Bay

This is a compilation of records and data located in various county offices and is to be used for reference purposes only. The map is controlled by the field measurements between the corners of the Public Land Survey System and the parcels are mapped from available records which may not precisely fit field conditions.