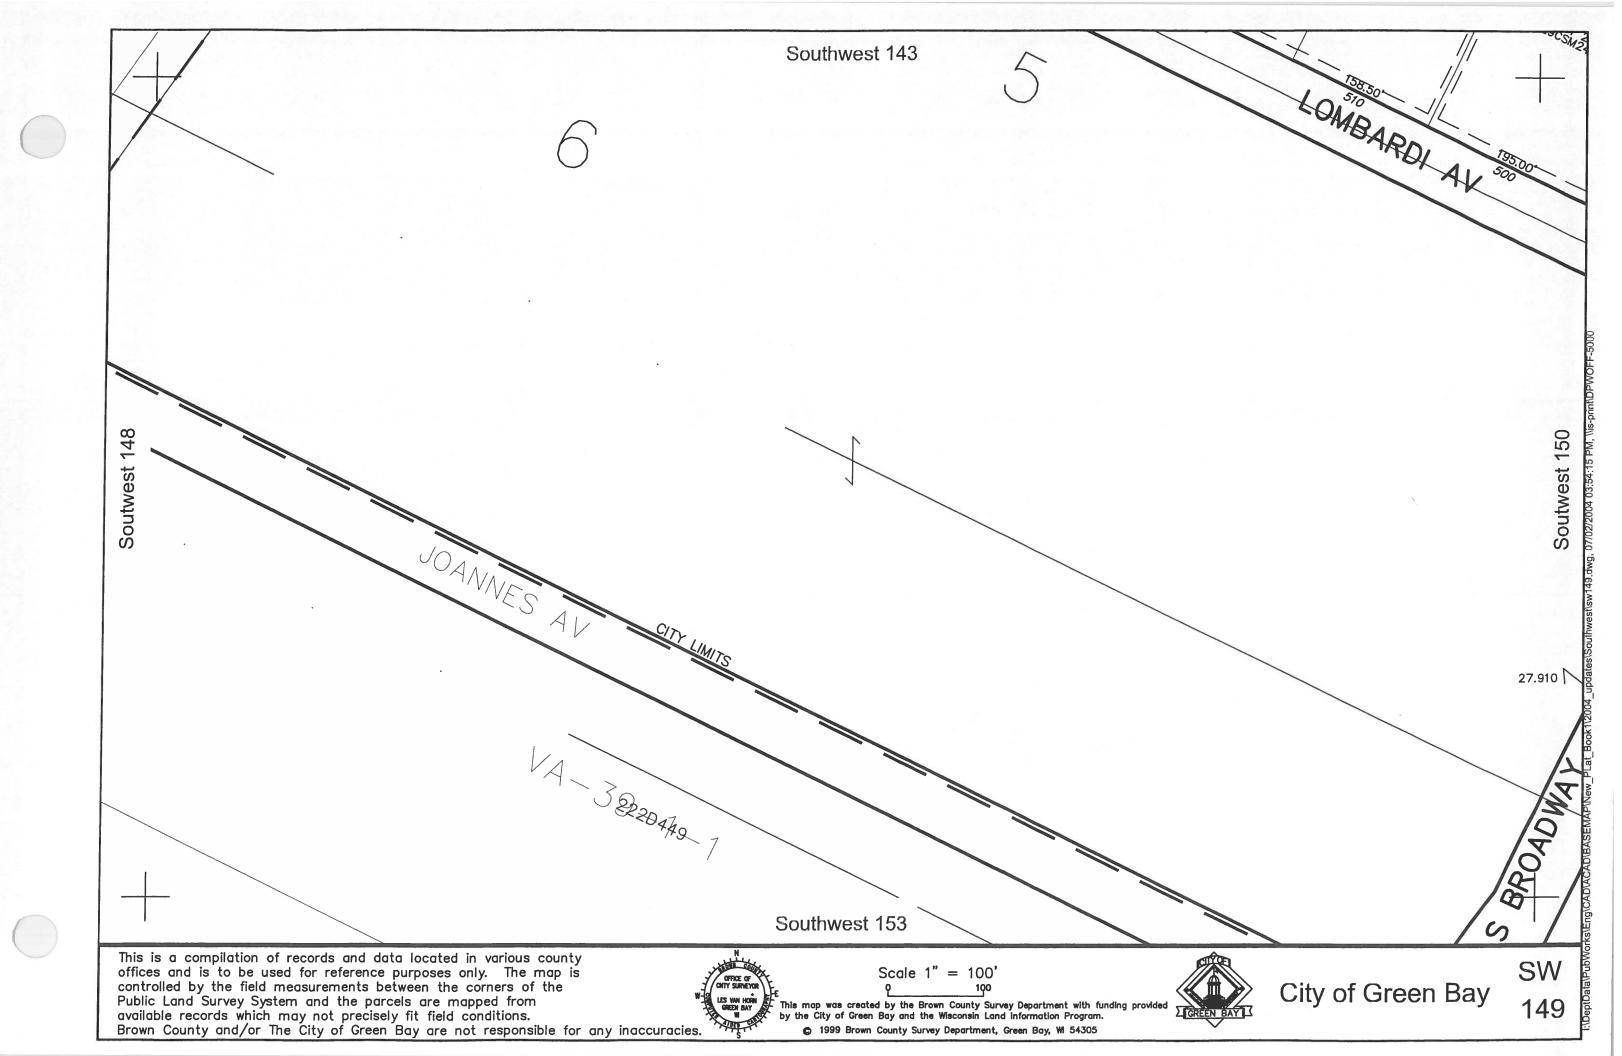

WI 54305



City of Green Bay

135









© 1999 Brown County Survey Department, Green Bay, WI 54305















Southwest 141 Soutwest 148

This is a compilation of records and data located in various county offices and is to be used for reference purposes only. The map is controlled by the field measurements between the corners of the Public Land Survey System and the parcels are mapped from available records which may not precisely fit field conditions. Brown County is not responsible for any inaccuracies.

Scale 1" = 100

© 2005 BROWN COUNTY SURVEY DEPT. This map was created by the Brown County Survey Department with funding provided by Brown County and the Wisconsin Land Information Program. City of Green Bay

Brown County Plot Date: 12/14/05

RPL Office Drafter: T LESLIE

SW







This is a compilation of records and data located in various county offices and is to be used for reference purposes only. The map is controlled by the field measurements between the corners of the Public Land Survey System and the parcels are mapped from available records which may not precisely fit field conditions.

Brown County and/or The City of Green Bay are not responsible for any inaccuracies.

This map was created by the Brown County Survey Department with funding provided by the City of Green Bay and the Wisconsin Land Information Program. © 1999 Brown County Survey Department, Green Bay, WI 54305







© 2007 BROWN COUNTY SURVEY DEPT.

This map was created by the Brown County Survey Department with funding provided by Brown County and the Wisconsin Land Information Program.