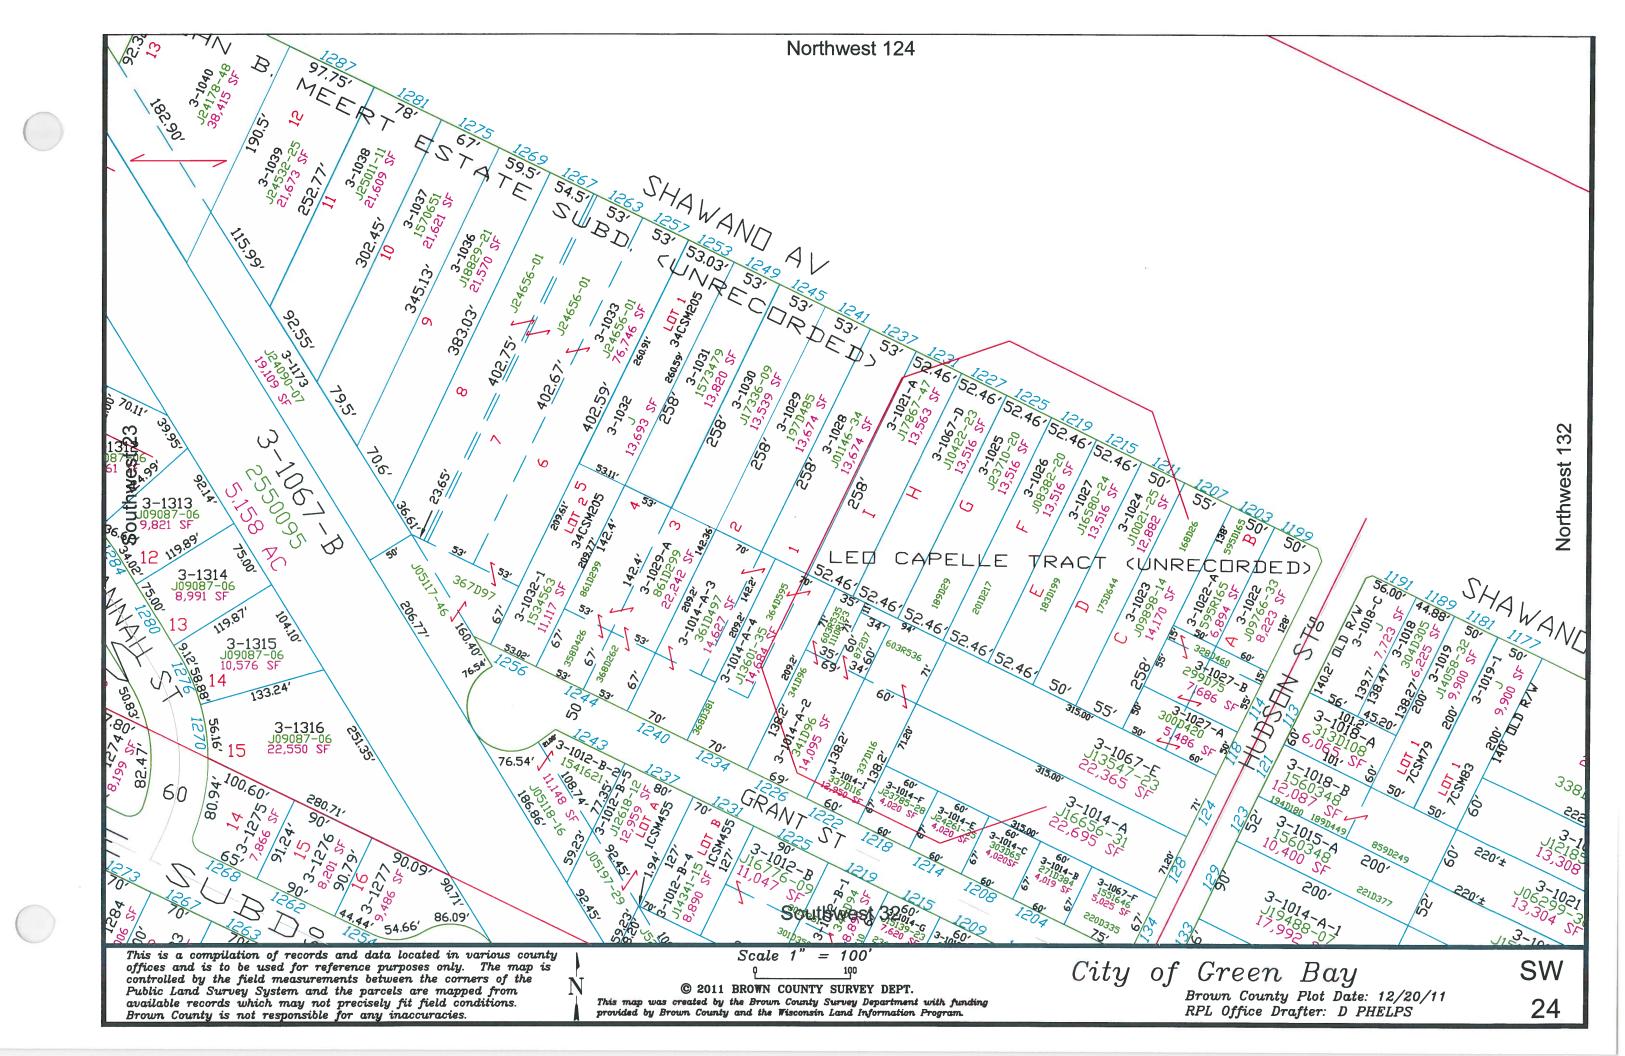

This is a compilation of records and data located in various county offices and is to be used for reference purposes only. The map is controlled by the field measurements between the corners of the Public Land Survey System and the parcels are mapped from available records which may not precisely fit field conditions.

Brown County and/or The City of Green Bay are not responsible for any inaccuracies.

map was created by the Brown County Survey Department with funding provided by the City of Green Bay and the Wisconsin Land Information Program

© 1999 Brown County Survey Department, Green Bay, W 54305

City of Green Bay

This is a compilation of records and data located in various county offices and is to be used for reference purposes only. The map is controlled by the field measurements between the corners of the Public Land Survey System and the parcels are mapped from available records which may not precisely fit field conditions.

ABLOMIC County and/or The City of Green Bay are not responsible for any inaccuracies.

Scale 1" = 100'

This map was created by the Brown County Survey Department with funding provided by the City of Green Bay and the Wisconsin Land Information Program. **⑤** 1999 Brown County Survey Department, Green Bay, W 54305