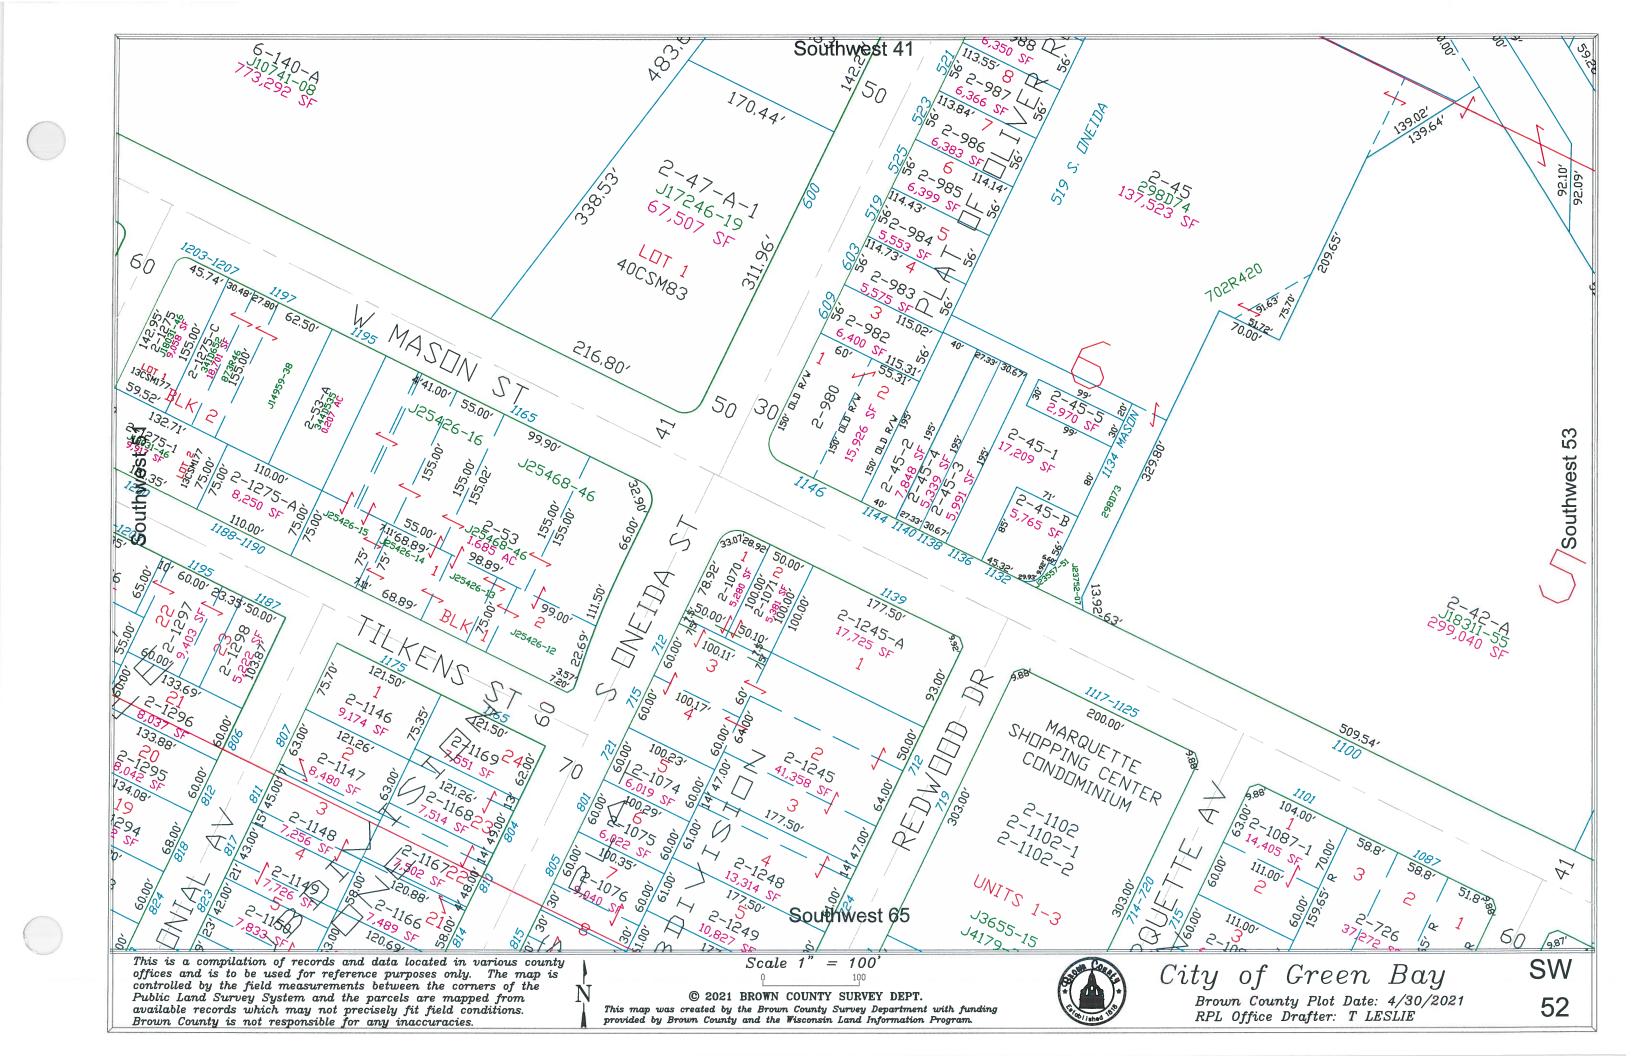

This is a compilation of records and data located in various county offices and is to be used for reference purposes only. The map is controlled by the field measurements between the corners of the Public Land Survey System and the parcels are mapped from available records which may not precisely fit field conditions.

Brown County and/or The City of Green Bay are not responsible for any inaccuracies.

map was created by the Brown County Survey Department with funding provided by the City of Green Bay and the Wisconsin Land Information Program