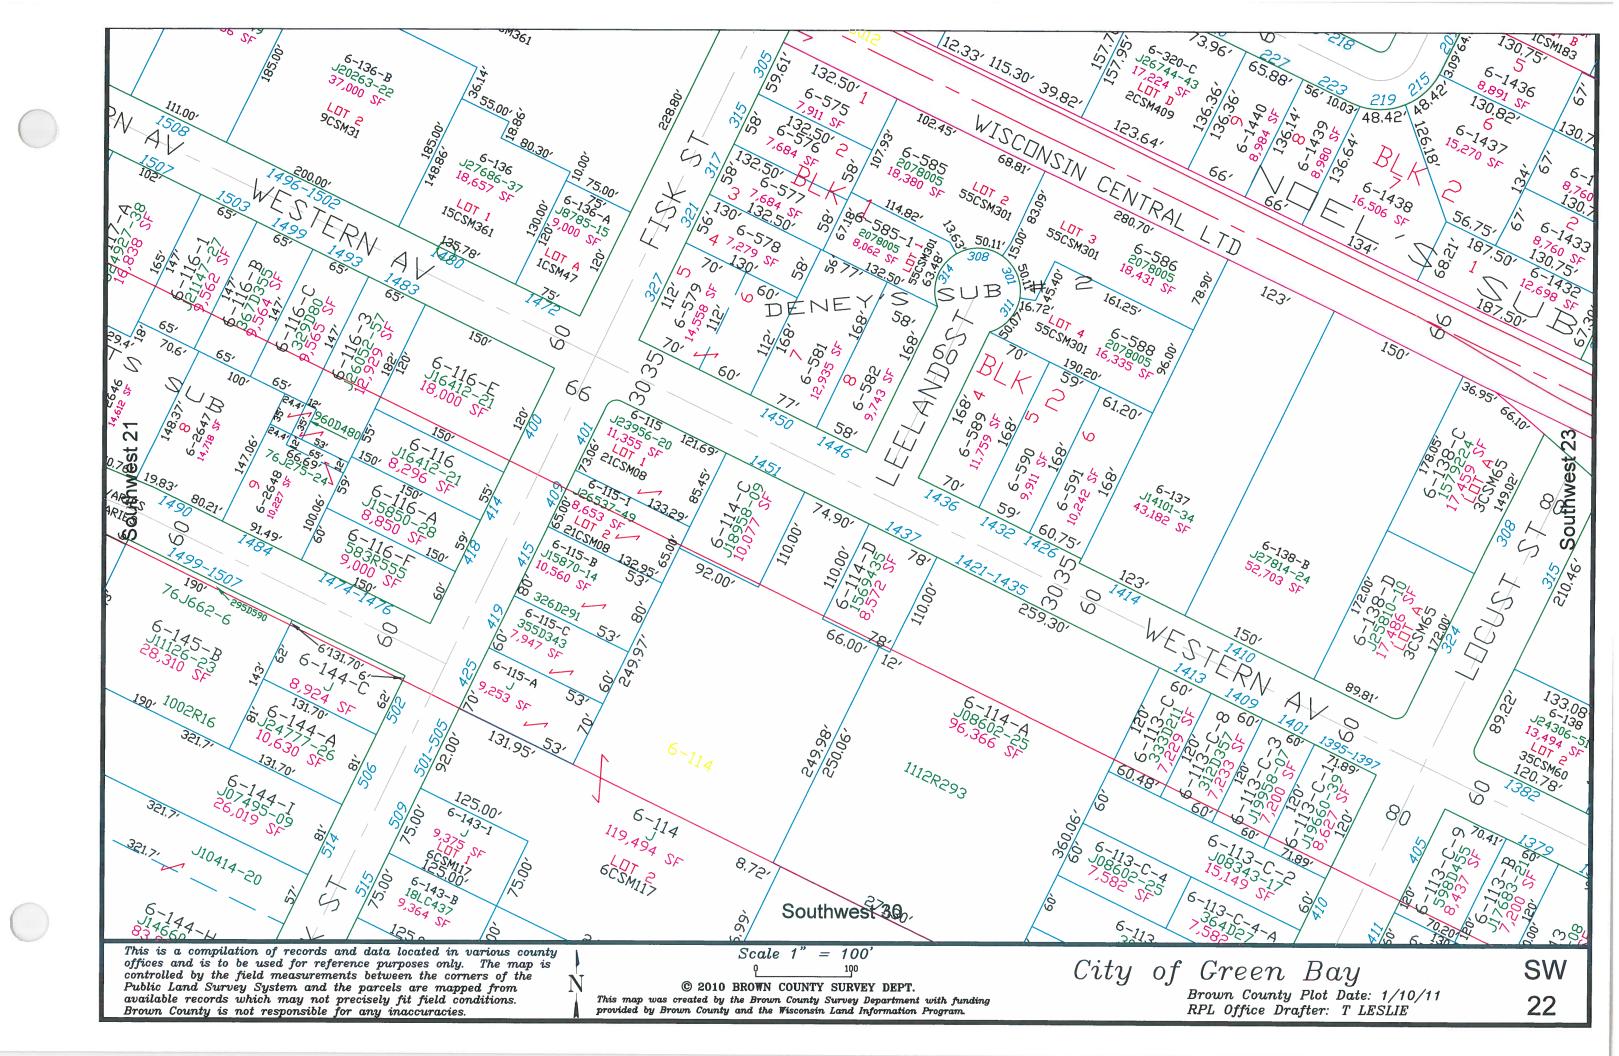

This is a compilation of records and data located in various county offices and is to be used for reference purposes only. The map is controlled by the field measurements between the corners of the Public Land Survey System and the parcels are mapped from available records which may not precisely fit field conditions.

Brown County and/or The City of Green Bay are not responsible for any inaccuracies.

map was created by the Brown County Survey Department with funding provided by the City of Green Bay and the Wisconsin Land Information Program

© 1999 Brown County Survey Department, Green Bay, W 54305



City of Green Bay













































































































This is a compilation of records and data located in various county offices and is to be used for reference purposes only. The map is controlled by the field measurements between the corners of the Public Land Survey System and the parcels are mapped from available records which may not precisely fit field conditions.

ABLOMIC County and/or The City of Green Bay are not responsible for any inaccuracies.

Scale 1" = 100'

This map was created by the Brown County Survey Department with funding provided by the City of Green Bay and the Wisconsin Land Information Program. **⑤** 1999 Brown County Survey Department, Green Bay, W 54305



City of Green Bay

SW 57





controlled by the field measurements between the corners of