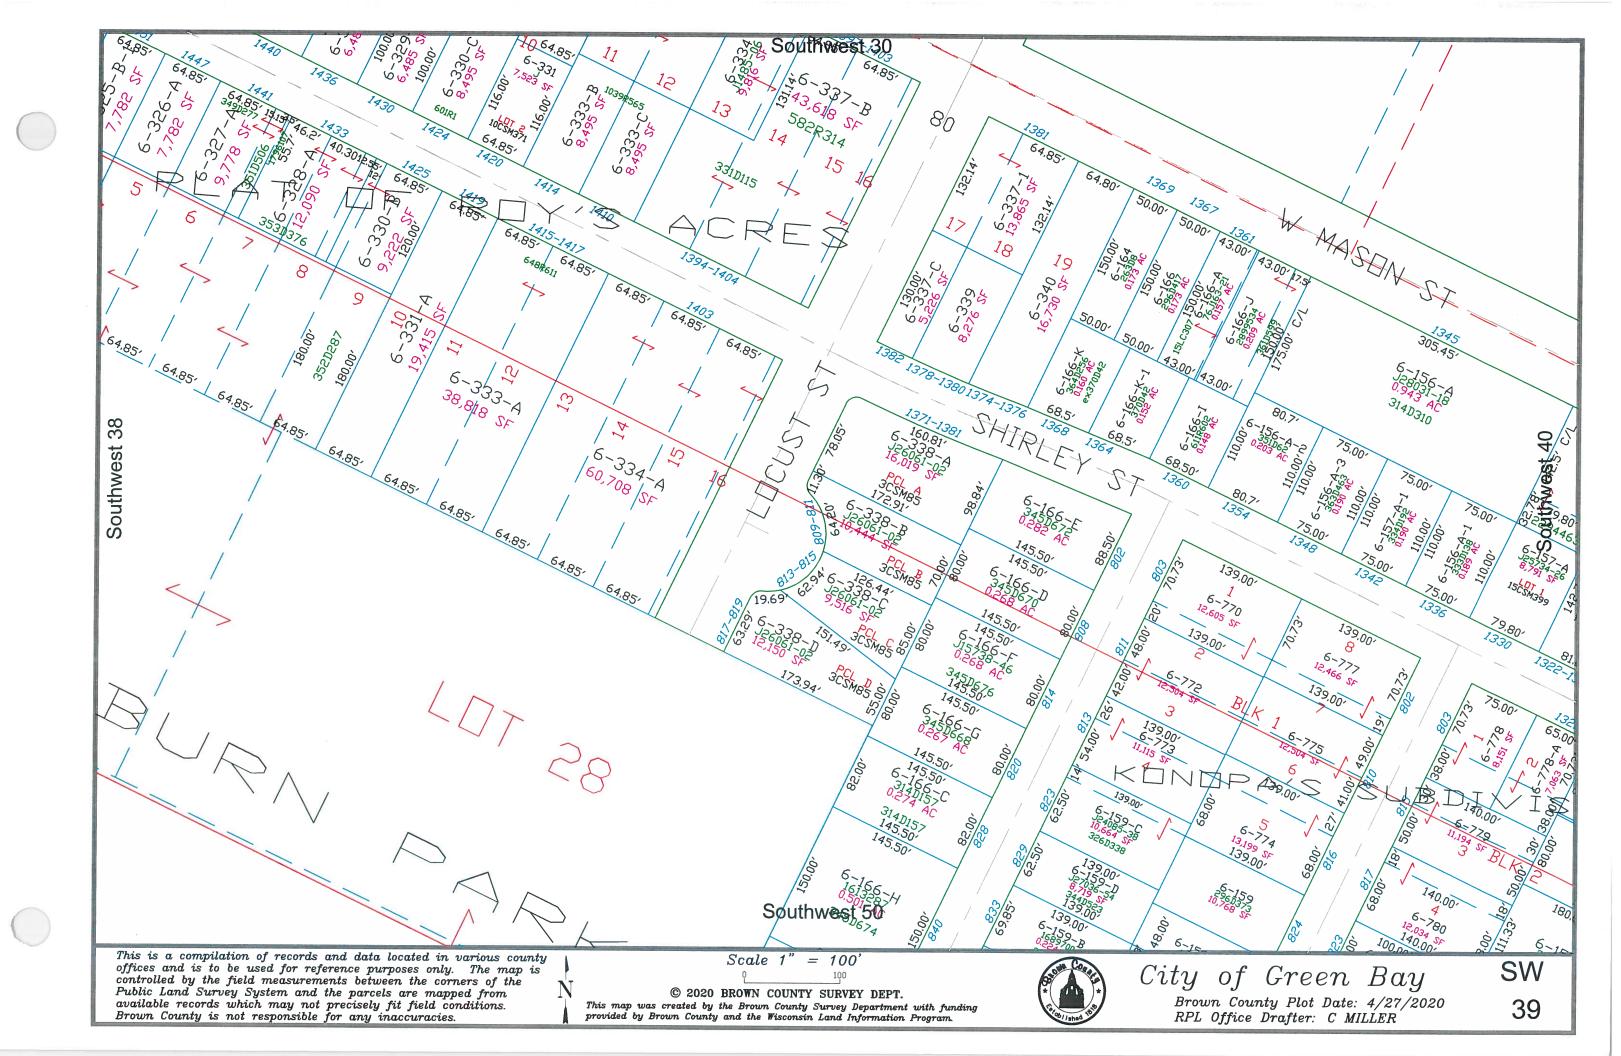

This is a compilation of records and data located in various county offices and is to be used for reference purposes only. The map is controlled by the field measurements between the corners of the Public Land Survey System and the parcels are mapped from available records which may not precisely fit field conditions.

Brown County and/or The City of Green Bay are not responsible for any inaccuracies.

map was created by the Brown County Survey Department with funding provided by the City of Green Bay and the Wisconsin Land Information Program