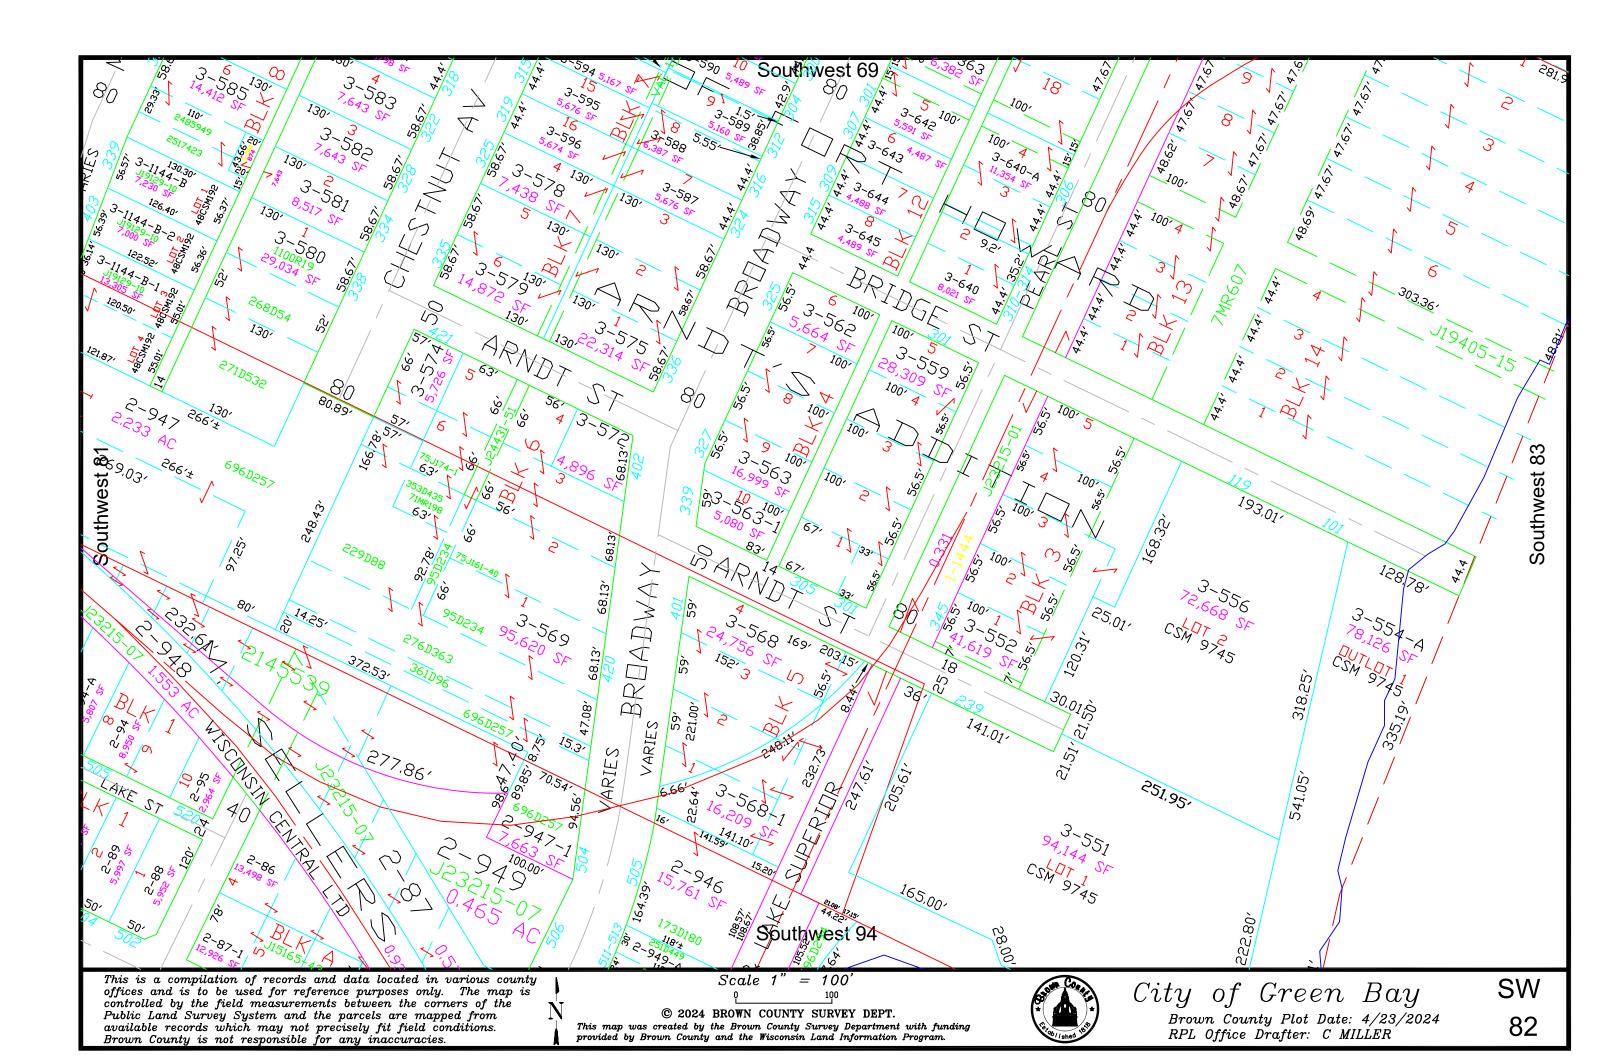

This is a compilation of records and data located in various county offices and is to be used for reference purposes only. The map is controlled by the field measurements between the corners of the Public Land Survey System and the parcels are mapped from available records which may not precisely fit field conditions.

Brown County and/or The City of Green Bay are not responsible for any inaccuracies.

map was created by the Brown County Survey Department with funding provided by the City of Green Bay and the Wisconsin Land Information Program