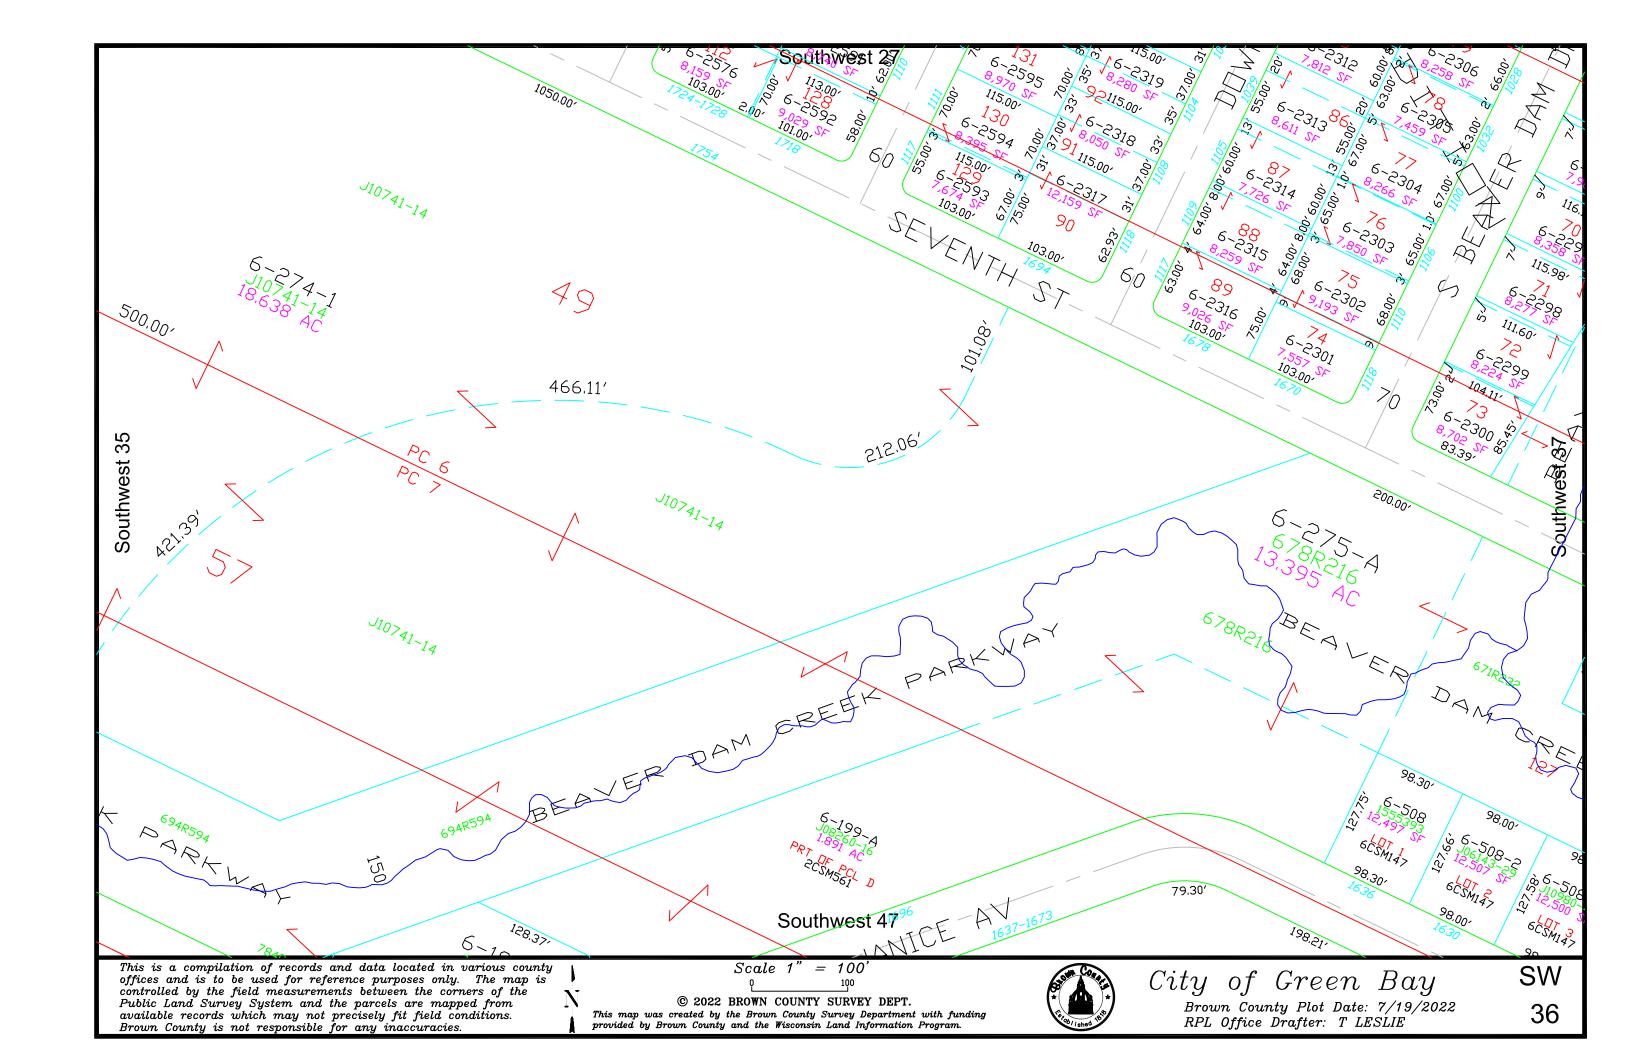

This is a compilation of records and data located in various county offices and is to be used for reference purposes only. The map is controlled by the field measurements between the corners of the Public Land Survey System and the parcels are mapped from available records which may not precisely fit field conditions.

Brown County and/or The City of Green Bay are not responsible for any inaccuracies.

map was created by the Brown County Survey Department with funding provided by the City of Green Bay and the Wisconsin Land Information Program