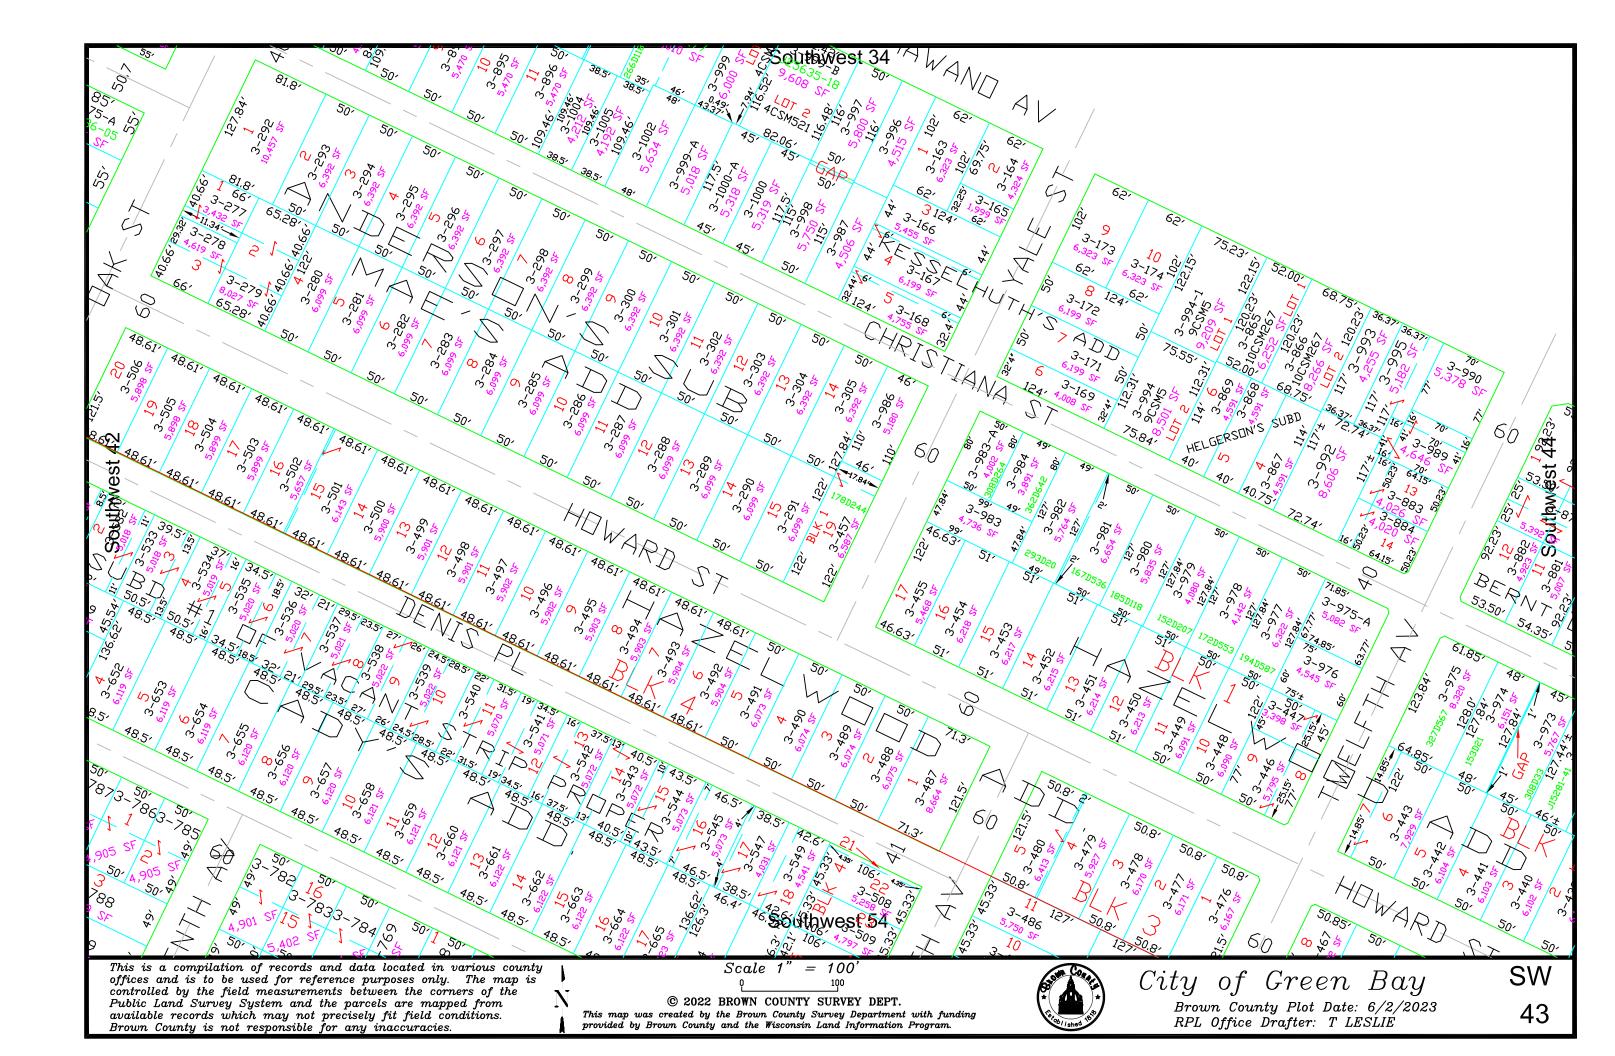

This is a compilation of records and data located in various county offices and is to be used for reference purposes only. The map is controlled by the field measurements between the corners of the Public Land Survey System and the parcels are mapped from available records which may not precisely fit field conditions.

Brown County and/or The City of Green Bay are not responsible for any inaccuracies.

map was created by the Brown County Survey Department with funding provided by the City of Green Bay and the Wisconsin Land Information Program