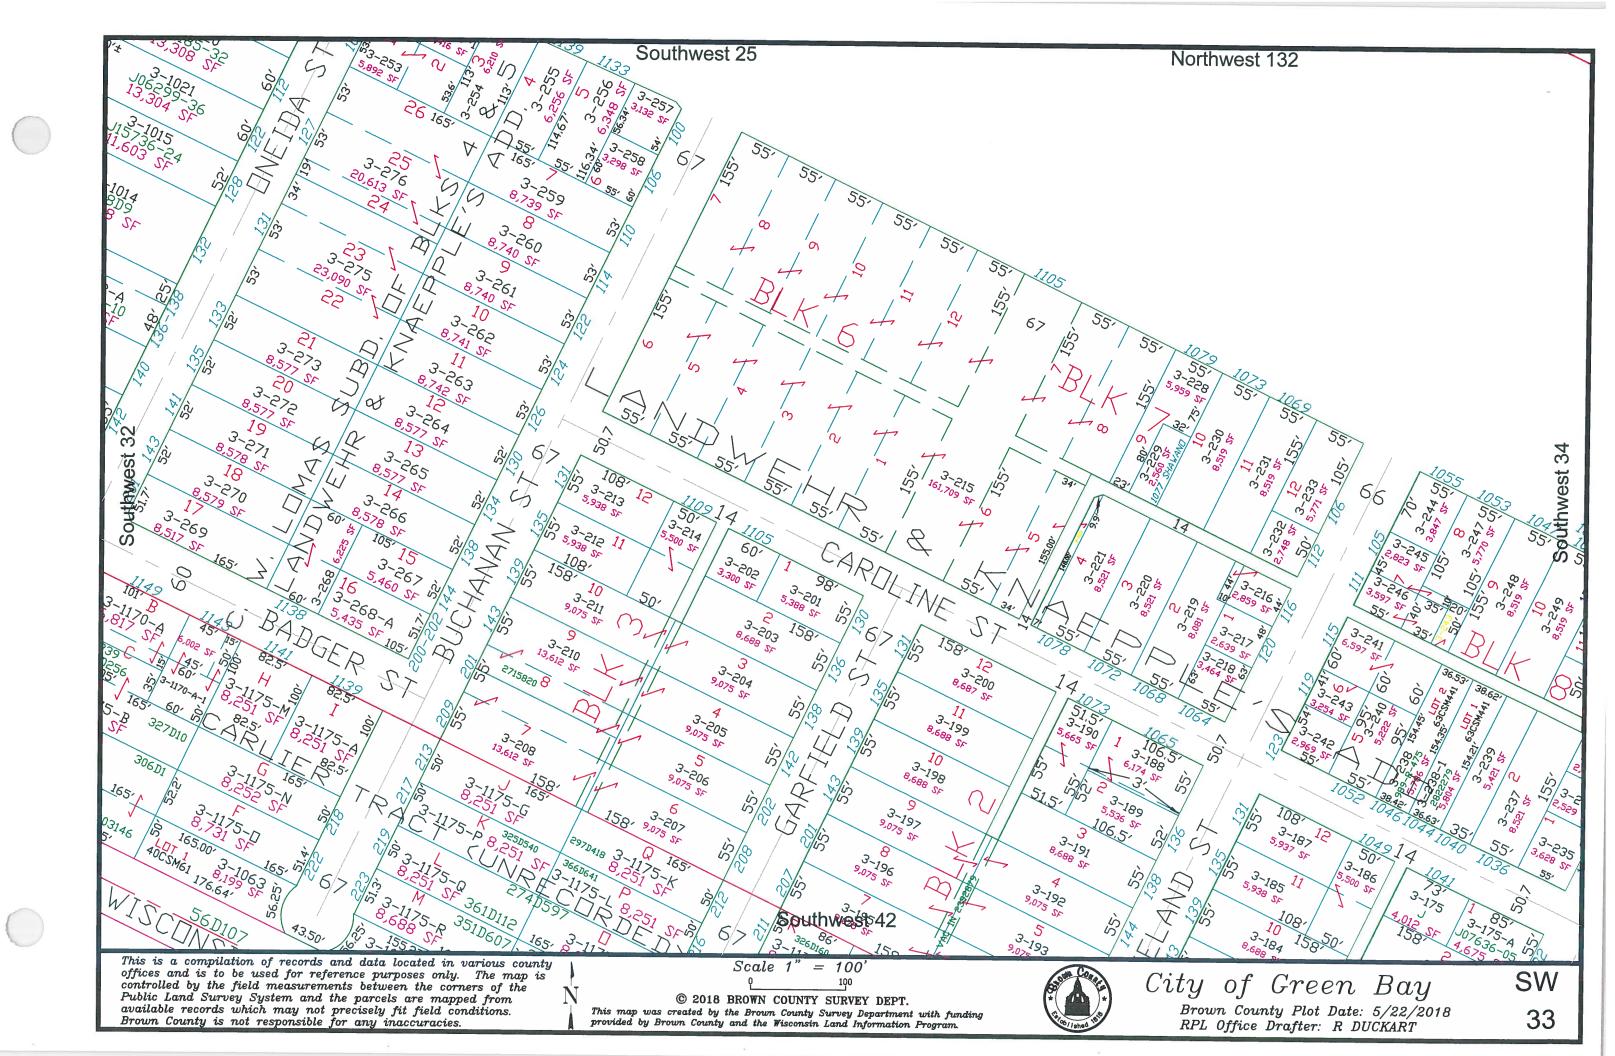

This is a compilation of records and data located in various county offices and is to be used for reference purposes only. The map is controlled by the field measurements between the corners of the Public Land Survey System and the parcels are mapped from available records which may not precisely fit field conditions.

Brown County and/or The City of Green Bay are not responsible for any inaccuracies.

map was created by the Brown County Survey Department with funding provided by the City of Green Bay and the Wisconsin Land Information Program