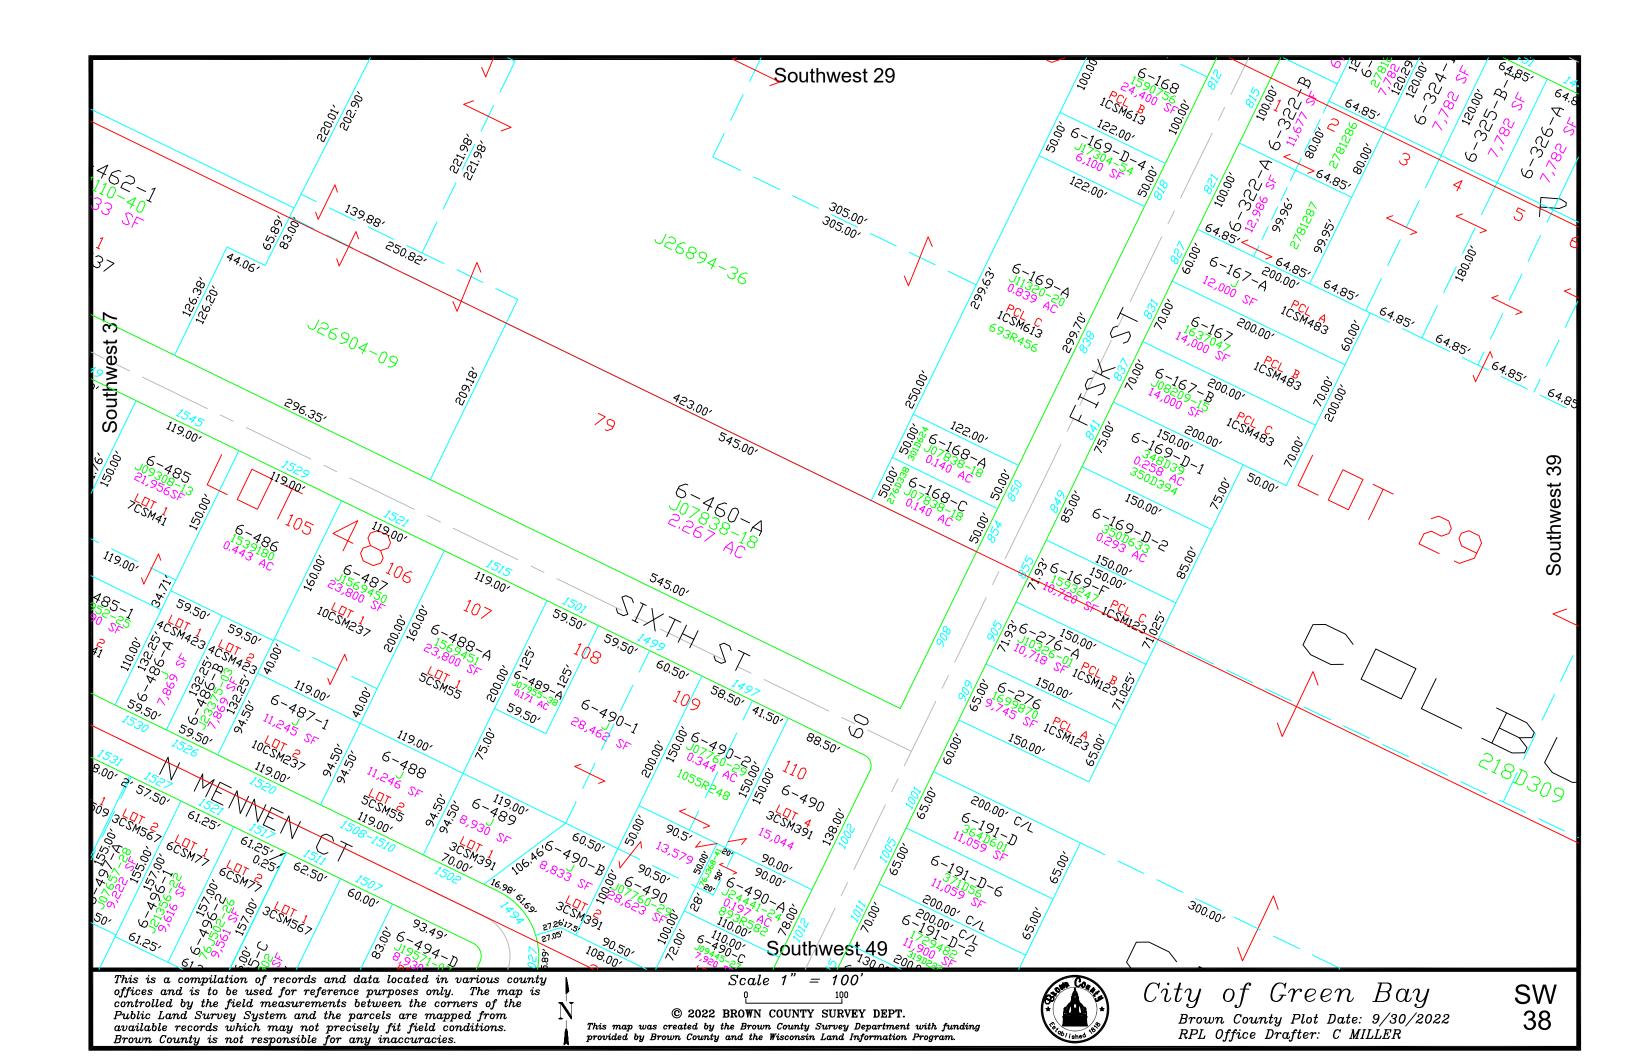

This is a compilation of records and data located in various county offices and is to be used for reference purposes only. The map is controlled by the field measurements between the corners of the Public Land Survey System and the parcels are mapped from available records which may not precisely fit field conditions.

Brown County and/or The City of Green Bay are not responsible for any inaccuracies.

map was created by the Brown County Survey Department with funding provided by the City of Green Bay and the Wisconsin Land Information Program