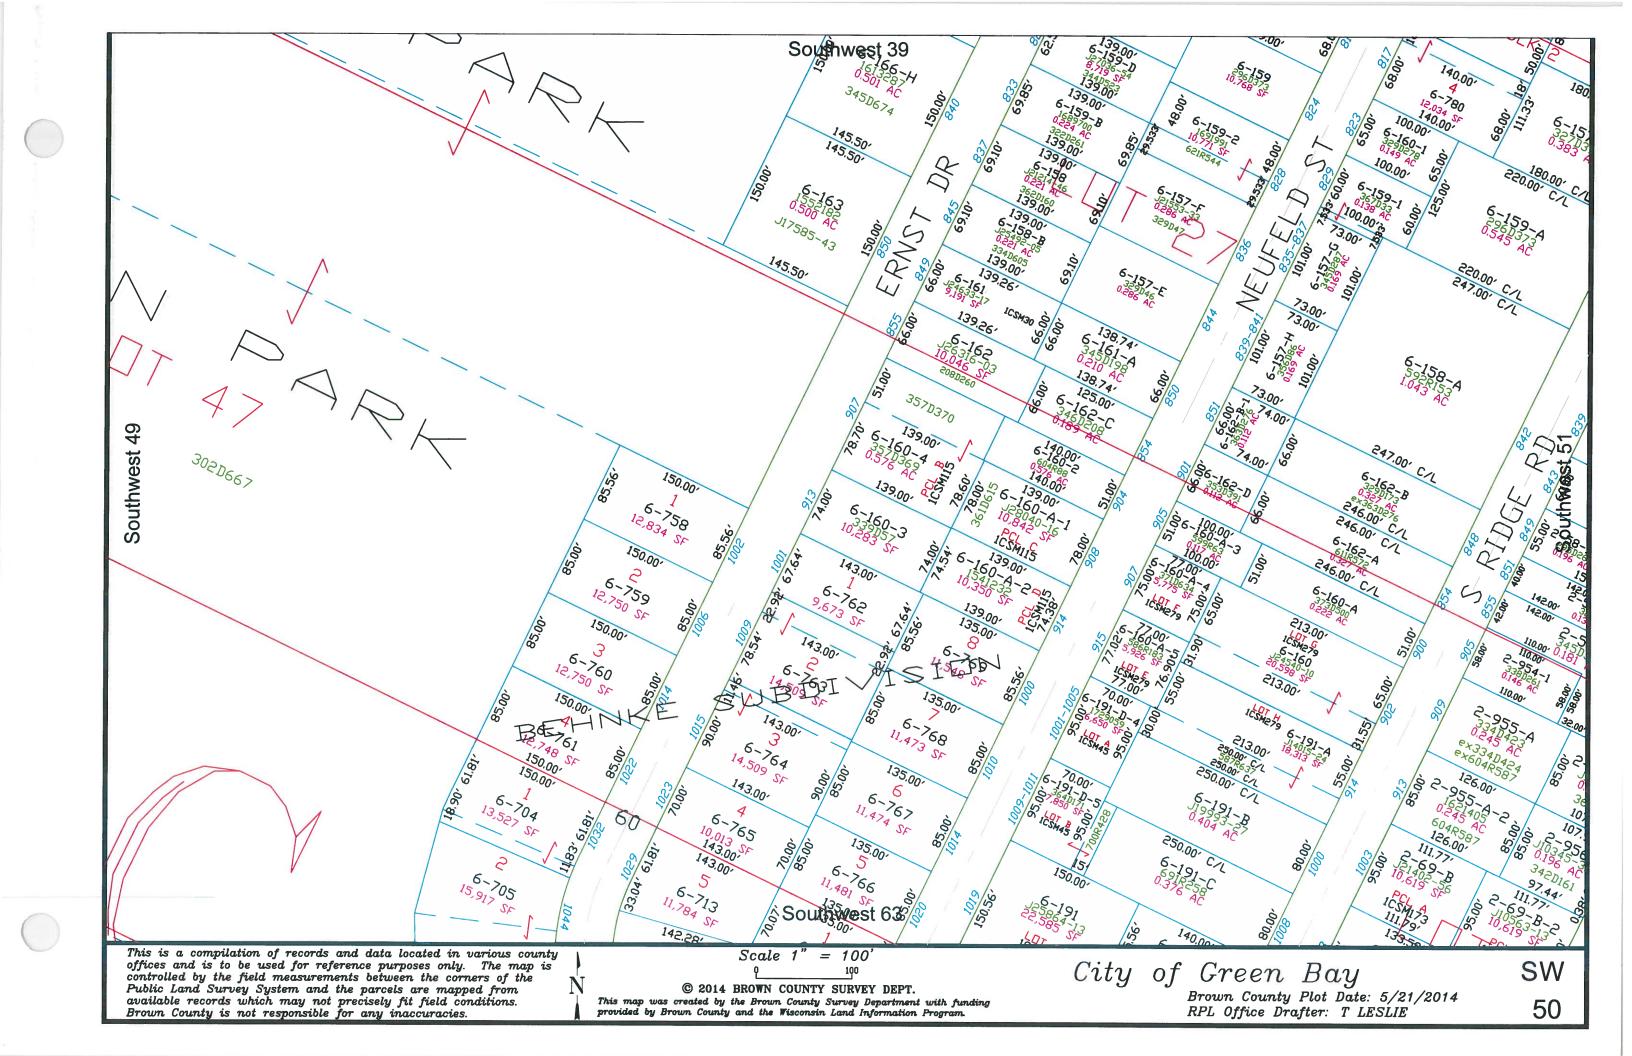

This is a compilation of records and data located in various county offices and is to be used for reference purposes only. The map is controlled by the field measurements between the corners of the Public Land Survey System and the parcels are mapped from available records which may not precisely fit field conditions.

Brown County and/or The City of Green Bay are not responsible for any inaccuracies.

map was created by the Brown County Survey Department with funding provided by the City of Green Bay and the Wisconsin Land Information Program