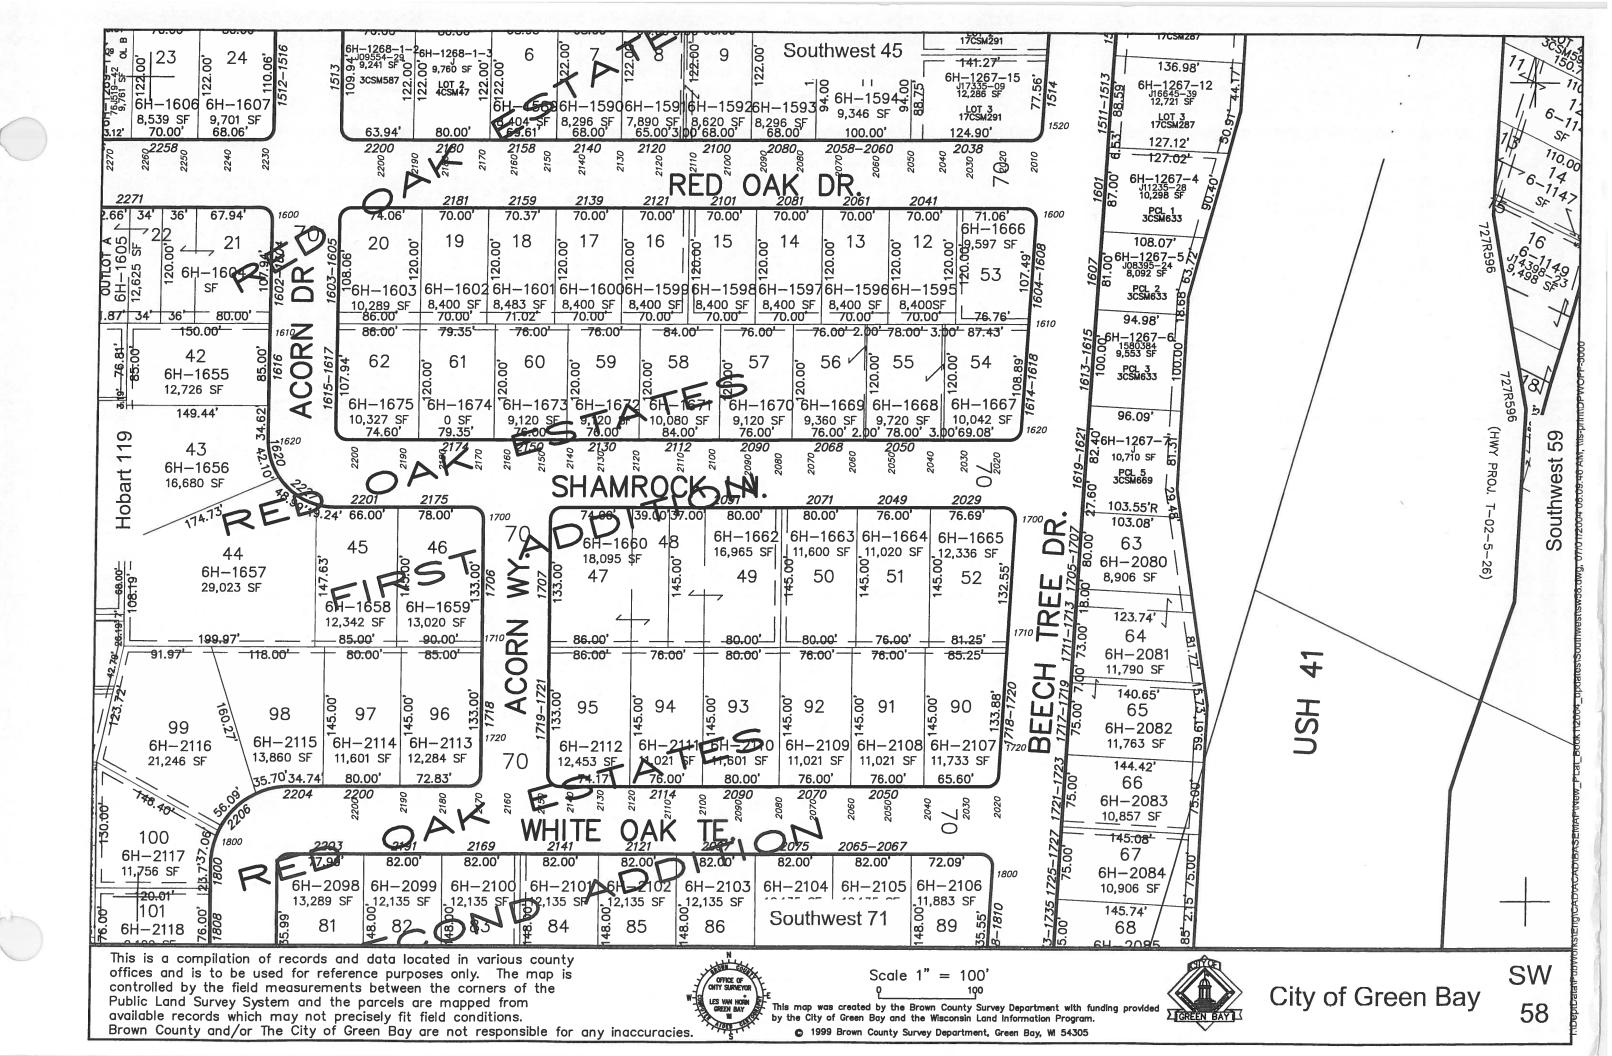

City of Green Bay

SW 59

This is a compilation of records and data located in various county offices and is to be used for reference purposes only. The map is controlled by the field measurements between the corners of the Public Land Survey System and the parcels are mapped from available records which may not precisely fit field conditions.

Brown County and/or The City of Green Bay are not responsible for any inaccuracies.

his map was created by the Brown County Survey Department with funding provided the City of Green Bay and the Wisconsin Land Information Program. © 1999 Brown County Survey Department, Green Bay, WI 54305

City of Green Bay

61

Public Land Survey System and the parcels are mapped from available records which may not precisely fit field conditions. Brown County and/or The City of Green Bay are not responsible for any inaccuracies.