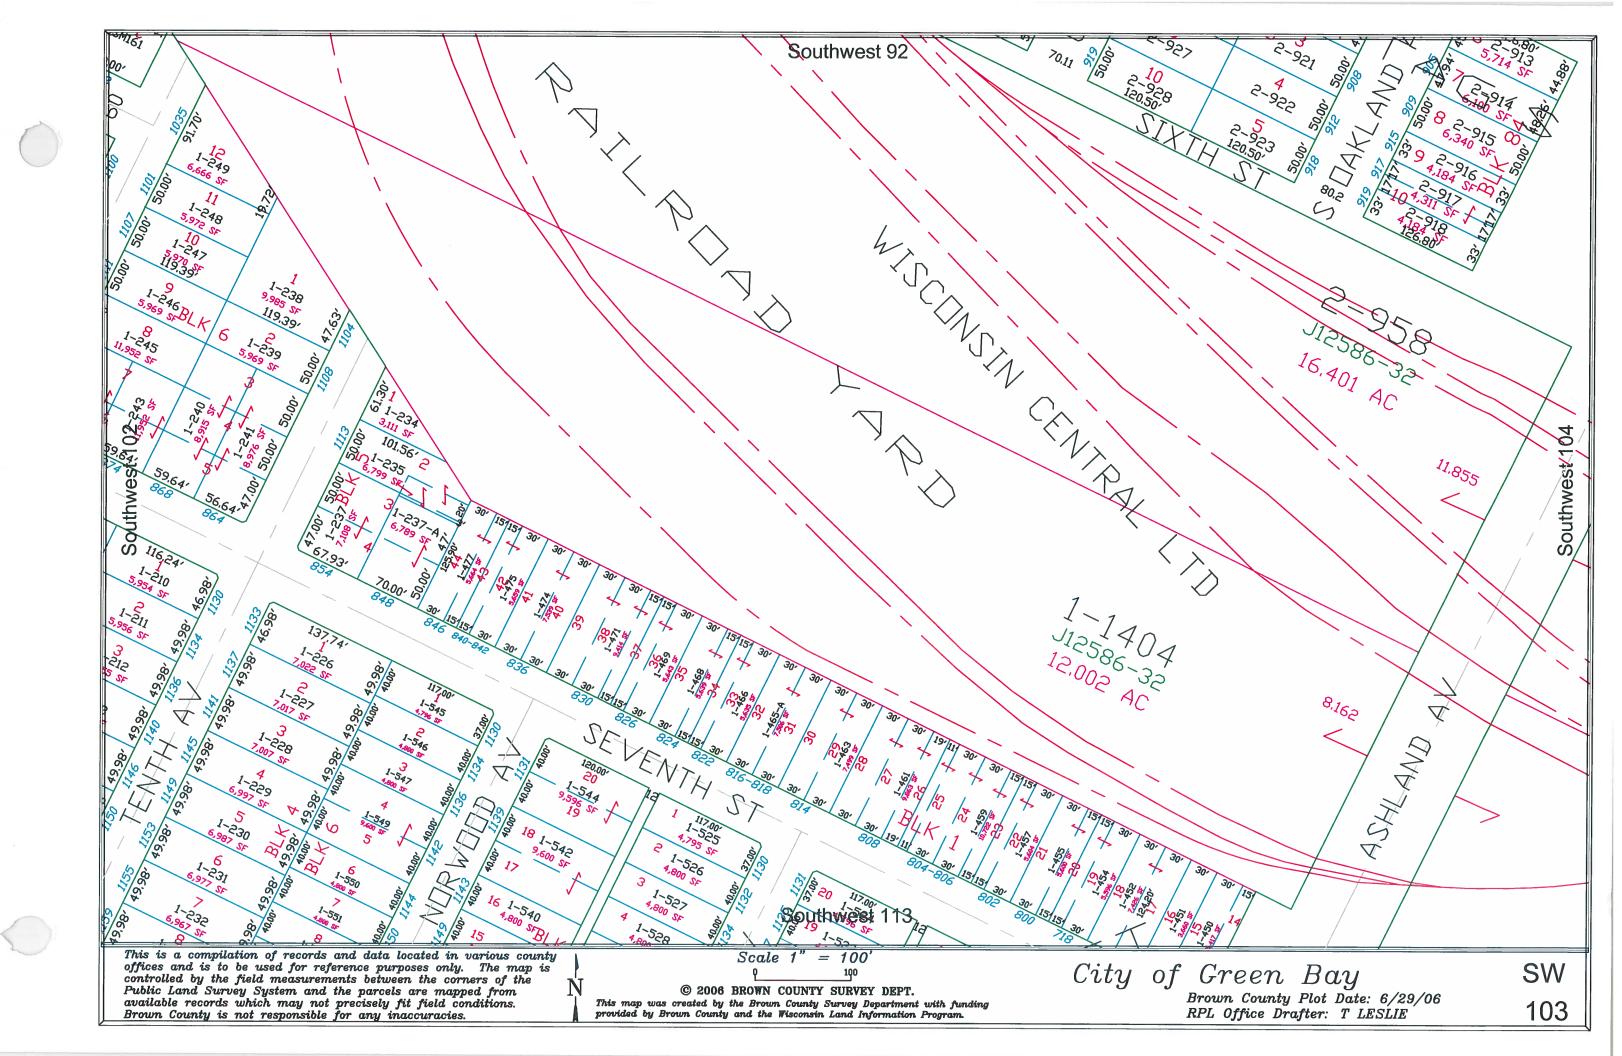

This is a compilation of records and data located in various county offices and is to be used for reference purposes only. The map is controlled by the field measurements between the corners of the Public Land Survey System and the parcels are mapped from available records which may not precisely fit field conditions.

Brown County and/or The City of Green Bay are not responsible for any inaccuracies.

map was created by the Brown County Survey Department with funding provided by the City of Green Bay and the Wisconsin Land Information Program