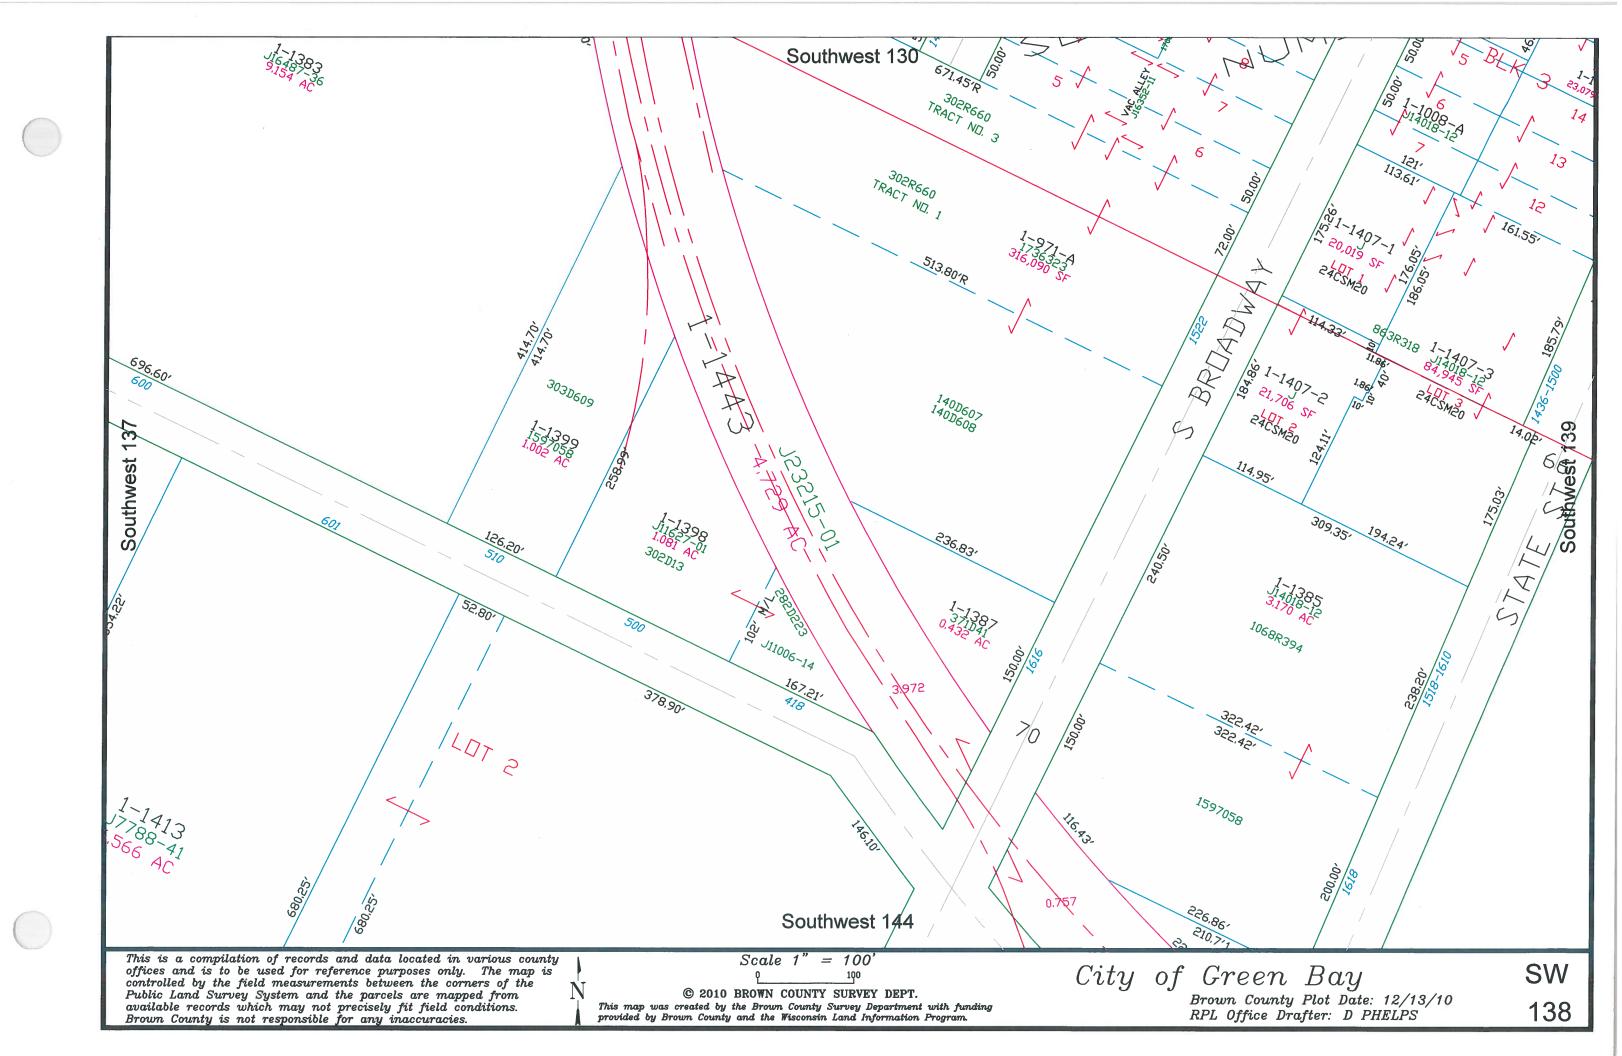

apped from available records which may not precisely fit field conditions.

Brown County and/or The City of Green Bay are not responsible for any inaccuracies.

This map was created by the Brown County Survey Department with funding provided 1999 Brown County Survey Department, Green Bay, WI 54305



City of Green Bay

SW 124























Public Land Survey System and the parcels are mapped from available records which may not precisely fit field conditions.

Brown County and/or The City of Green Bay are not responsible for any inaccuracies.

This map was created by the Brown County Survey Department with funding provided by the City of Green Bay and the Wisconsin Land Information Program.

© 1999 Brown County Survey Department, Green Bay, WI 54305



City of Green Bay

135









© 1999 Brown County Survey Department, Green Bay, WI 54305















Southwest 141 Soutwest 148

This is a compilation of records and data located in various county offices and is to be used for reference purposes only. The map is controlled by the field measurements between the corners of the Public Land Survey System and the parcels are mapped from available records which may not precisely fit field conditions. Brown County is not responsible for any inaccuracies.

Scale 1" = 100

© 2005 BROWN COUNTY SURVEY DEPT. This map was created by the Brown County Survey Department with funding provided by Brown County and the Wisconsin Land Information Program. City of Green Bay

Brown County Plot Date: 12/14/05

RPL Office Drafter: T LESLIE

SW







This is a compilation of records and