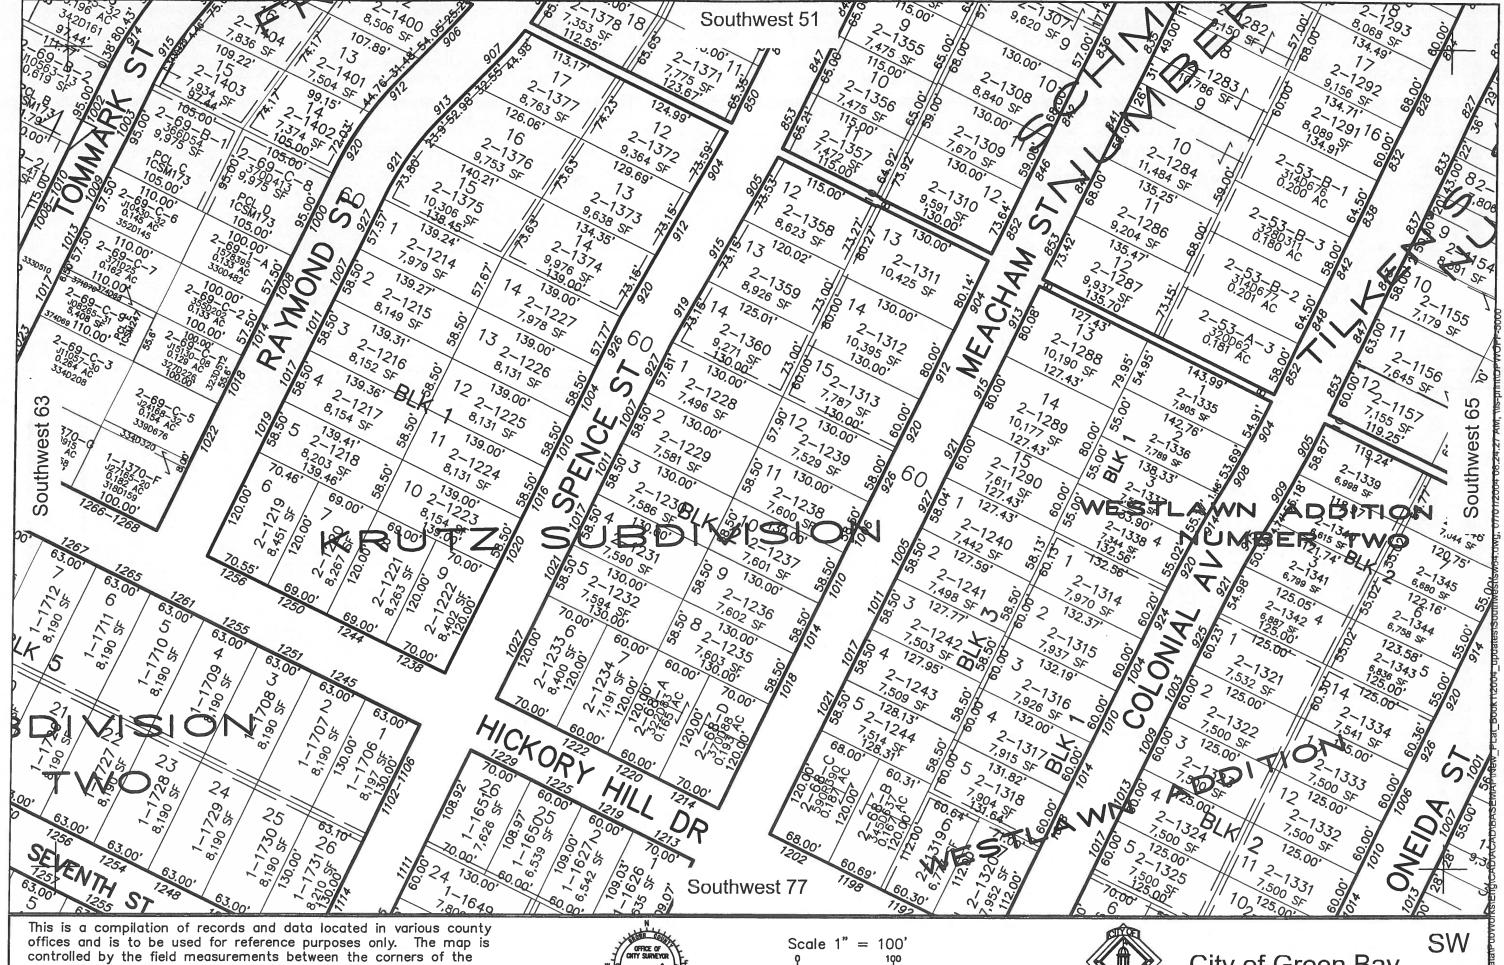

This is a compilation of records and data located in various county offices and is to be used for reference purposes only. The map is controlled by the field measurements between the corners of the Public Land Survey System and the parcels are mapped from available records which may not precisely fit field conditions.

Brown County and/or The City of Green Bay are not responsible for any inaccuracies.

map was created by the Brown County Survey Department with funding provided by the City of Green Bay and the Wisconsin Land Information Program