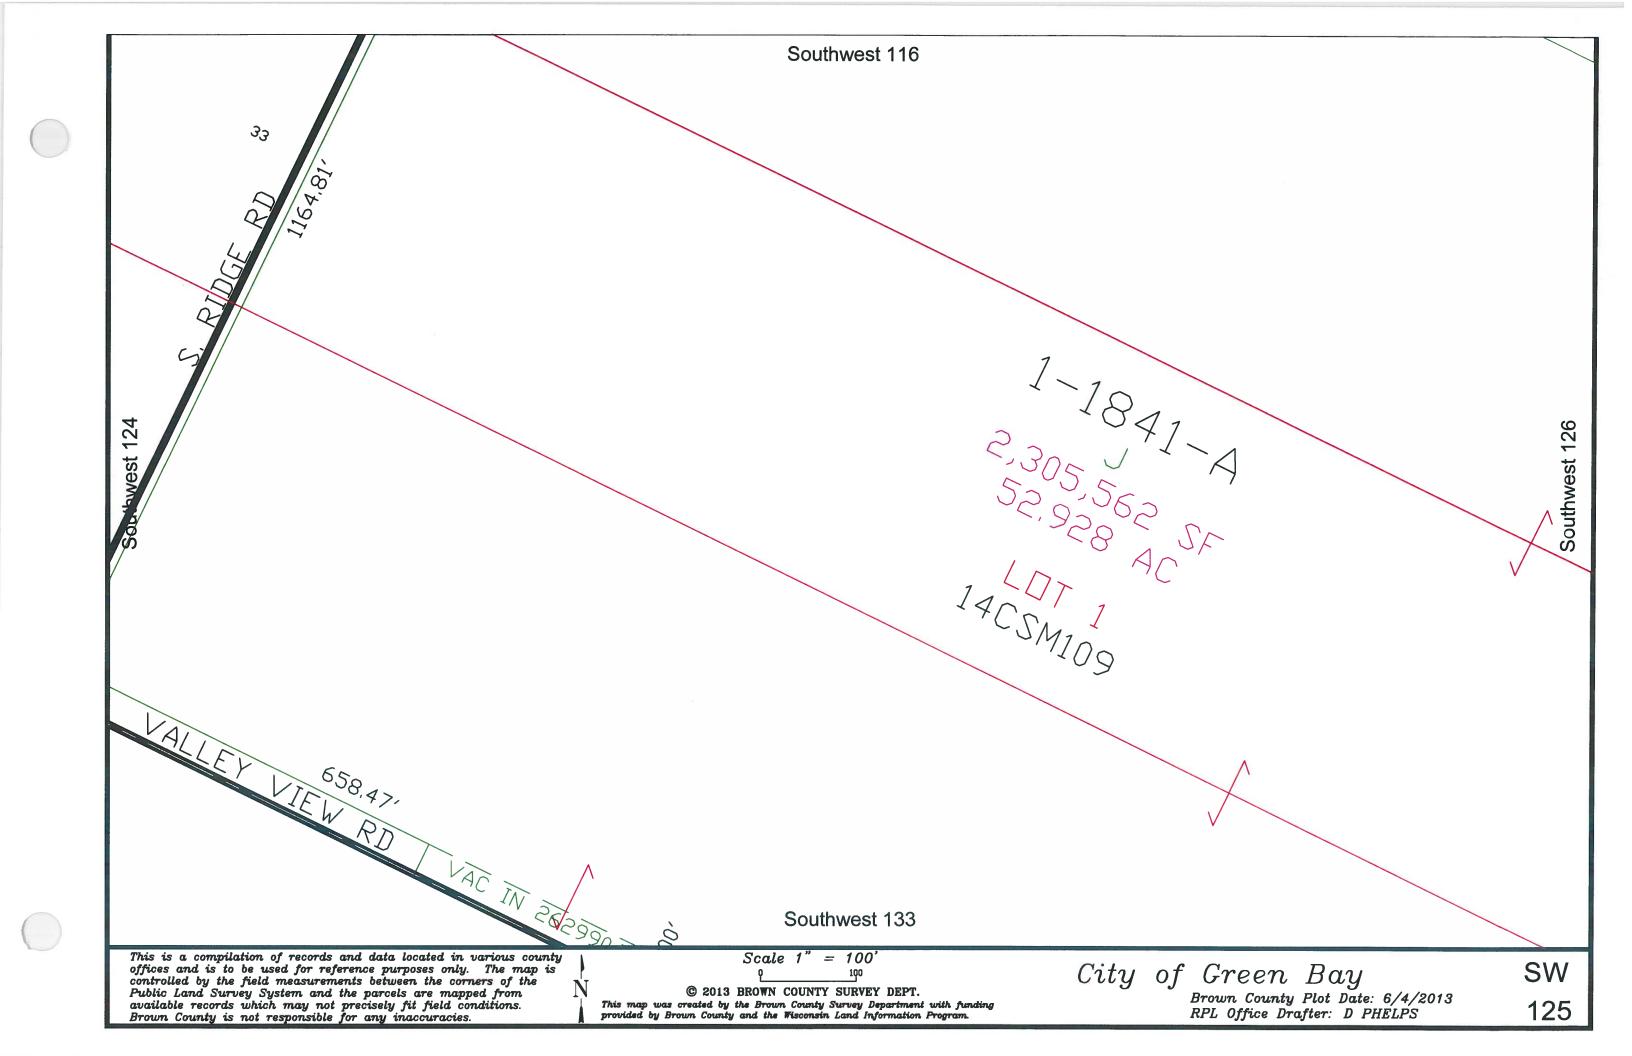

City of Green Bay

SW 124

Public Land Survey System and the parcels are mapped from available records which may not precisely fit field conditions.

Brown County and/or The City of Green Bay are not responsible for any inaccuracies.

This map was created by the Brown County Survey Department with funding provided by the City of Green Bay and the Wisconsin Land Information Program.

© 1999 Brown County Survey Department, Green Bay, WI 54305

City of Green Bay

135

© 1999 Brown County Survey Department, Green Bay, WI 54305

Southwest 141 Soutwest 148

This is a compilation of records and data located in various county offices and is to be used for reference purposes only. The map is controlled by the field measurements between the corners of the Public Land Survey System and the parcels are mapped from available records which may not precisely fit field conditions. Brown County is not responsible for any inaccuracies.