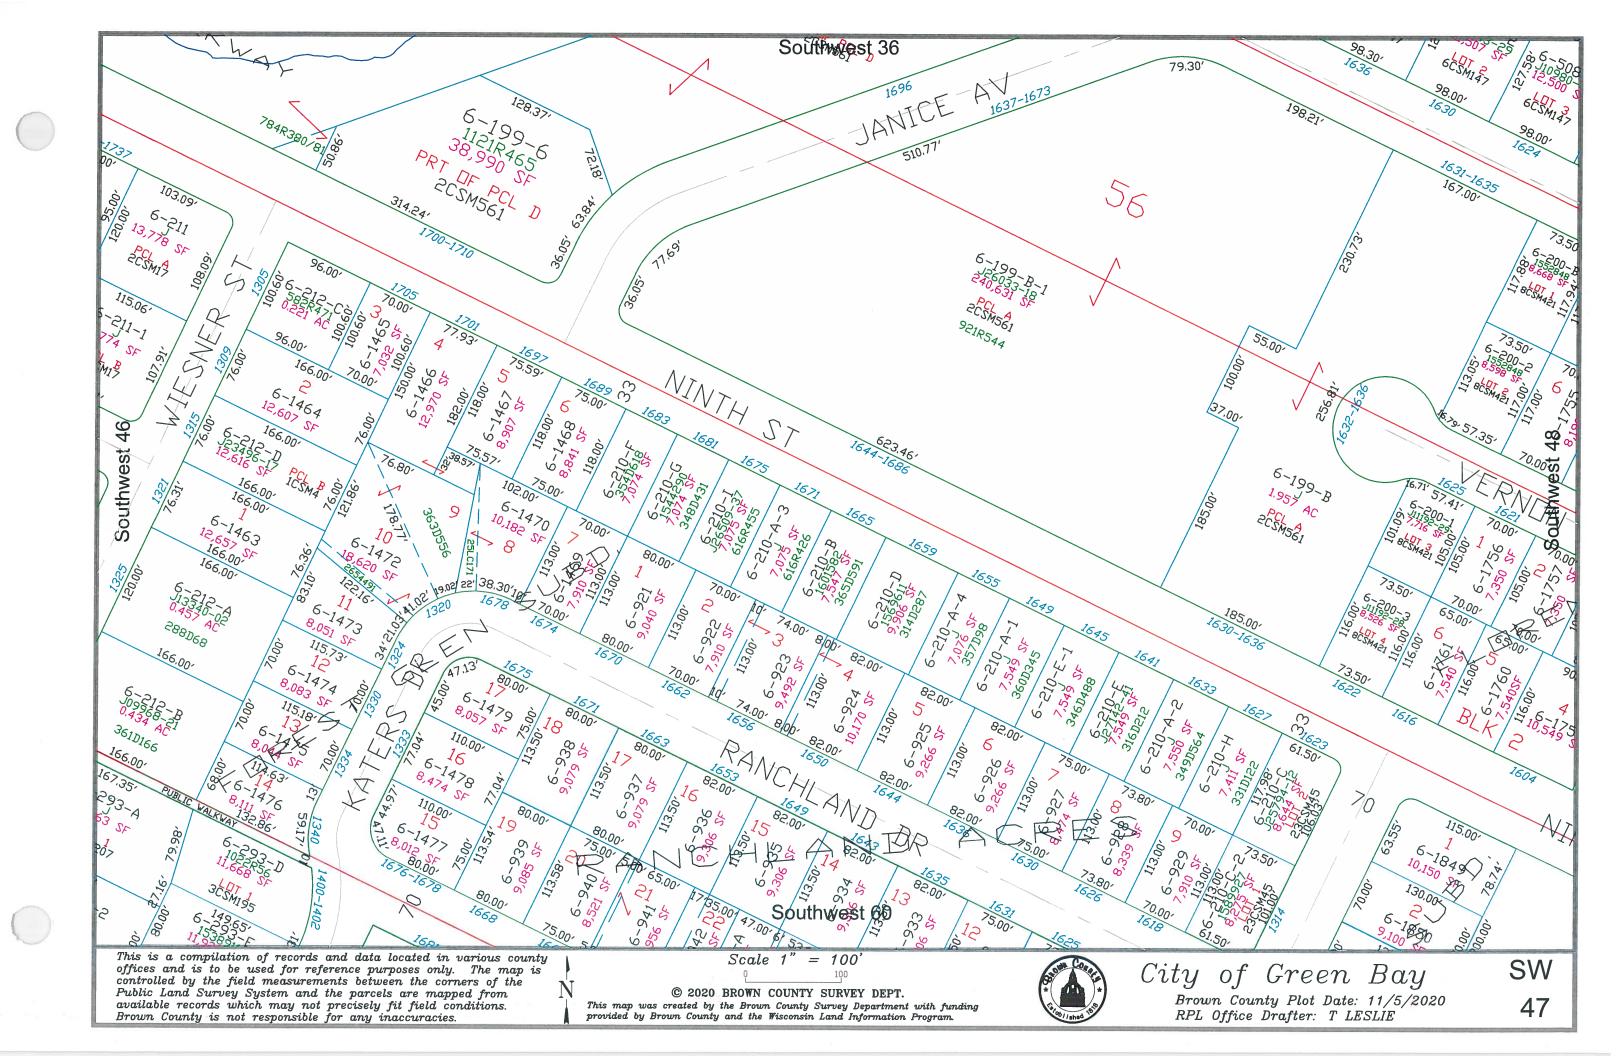

This is a compilation of records and data located in various county offices and is to be used for reference purposes only. The map is controlled by the field measurements between the corners of the Public Land Survey System and the parcels are mapped from available records which may not precisely fit field conditions.

Brown County and/or The City of Green Bay are not responsible for any inaccuracies.

map was created by the Brown County Survey Department with funding provided by the City of Green Bay and the Wisconsin Land Information Program

© 1999 Brown County Survey Department, Green Bay, W 54305



City of Green Bay













































































































This is a compilation of records and data located in various county offices and is to be used for reference purposes only. The map is controlled by the field measurements between the corners of the Public Land Survey System and the parcels are mapped from available records which may not precisely fit field conditions.

ABLOMIC County and/or The City of Green Bay are not responsible for any inaccuracies.

Scale 1" = 100'

This map was created by the Brown County Survey Department with funding provided by the City of Green Bay and the Wisconsin Land Information Program. **⑤** 1999 Brown County Survey Department, Green Bay, W 54305



City of Green Bay

SW 57





controlled by the field measurements between the corners of the Public Land Survey System and the parcels ar