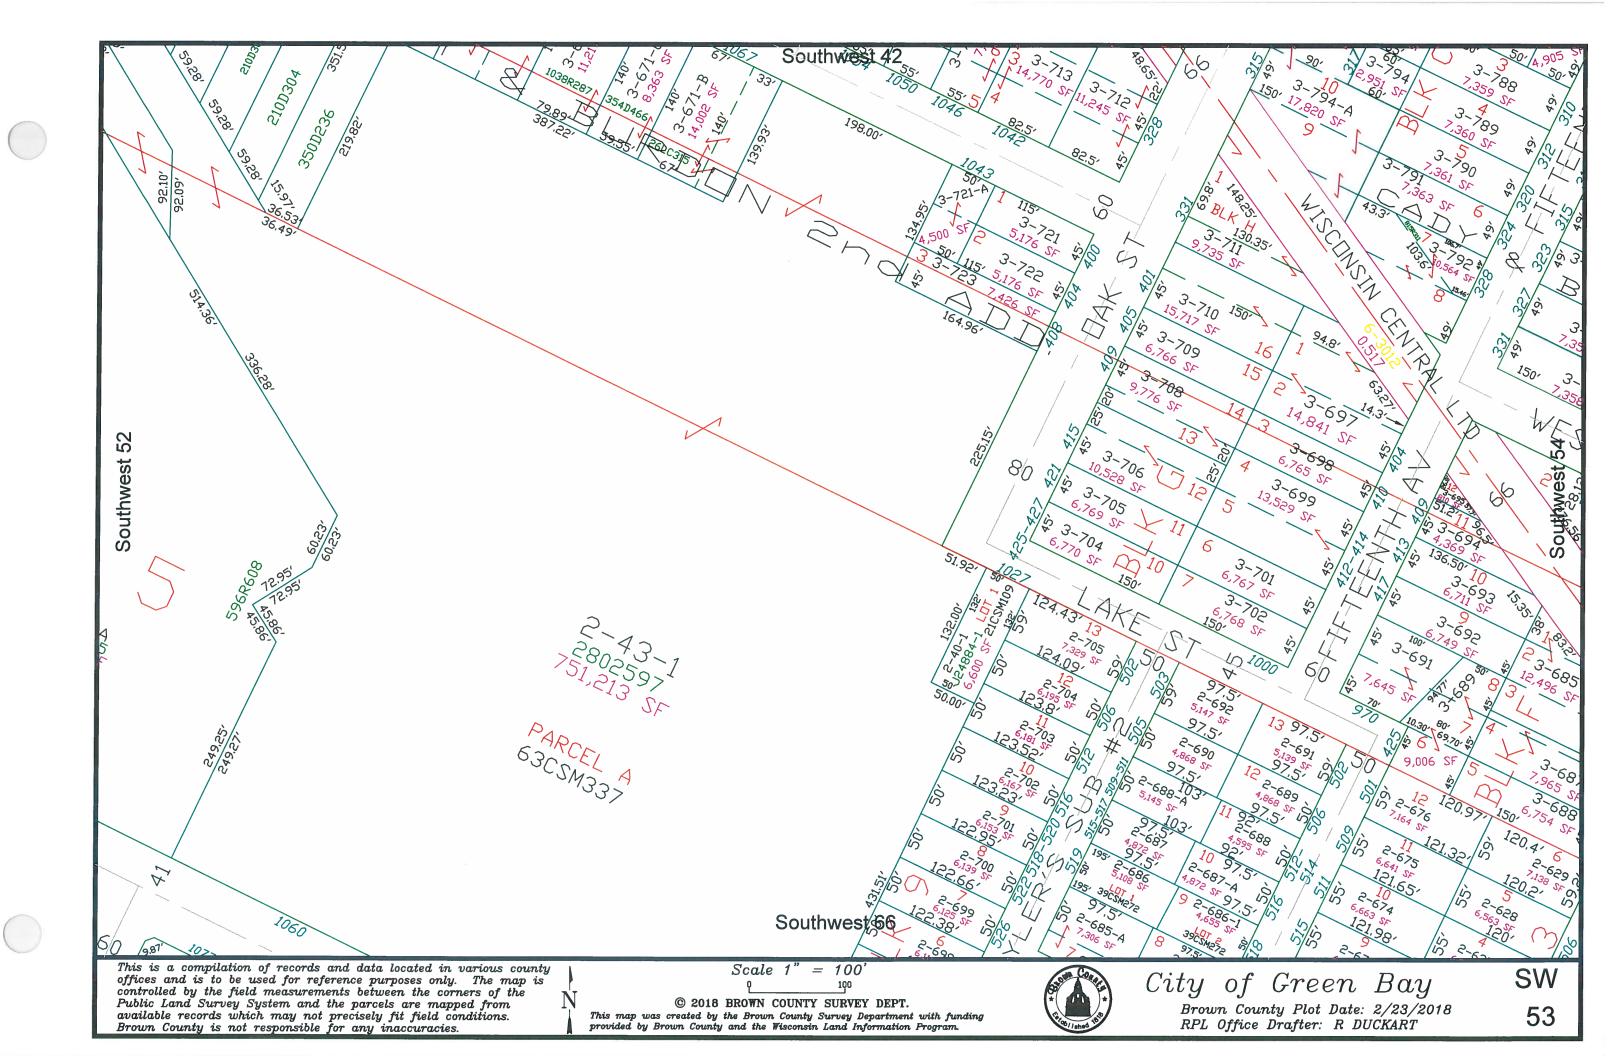

This is a compilation of records and data located in various county offices and is to be used for reference purposes only. The map is controlled by the field measurements between the corners of the Public Land Survey System and the parcels are mapped from available records which may not precisely fit field conditions.

Brown County and/or The City of Green Bay are not responsible for any inaccuracies.

map was created by the Brown County Survey Department with funding provided by the City of Green Bay and the Wisconsin Land Information Program