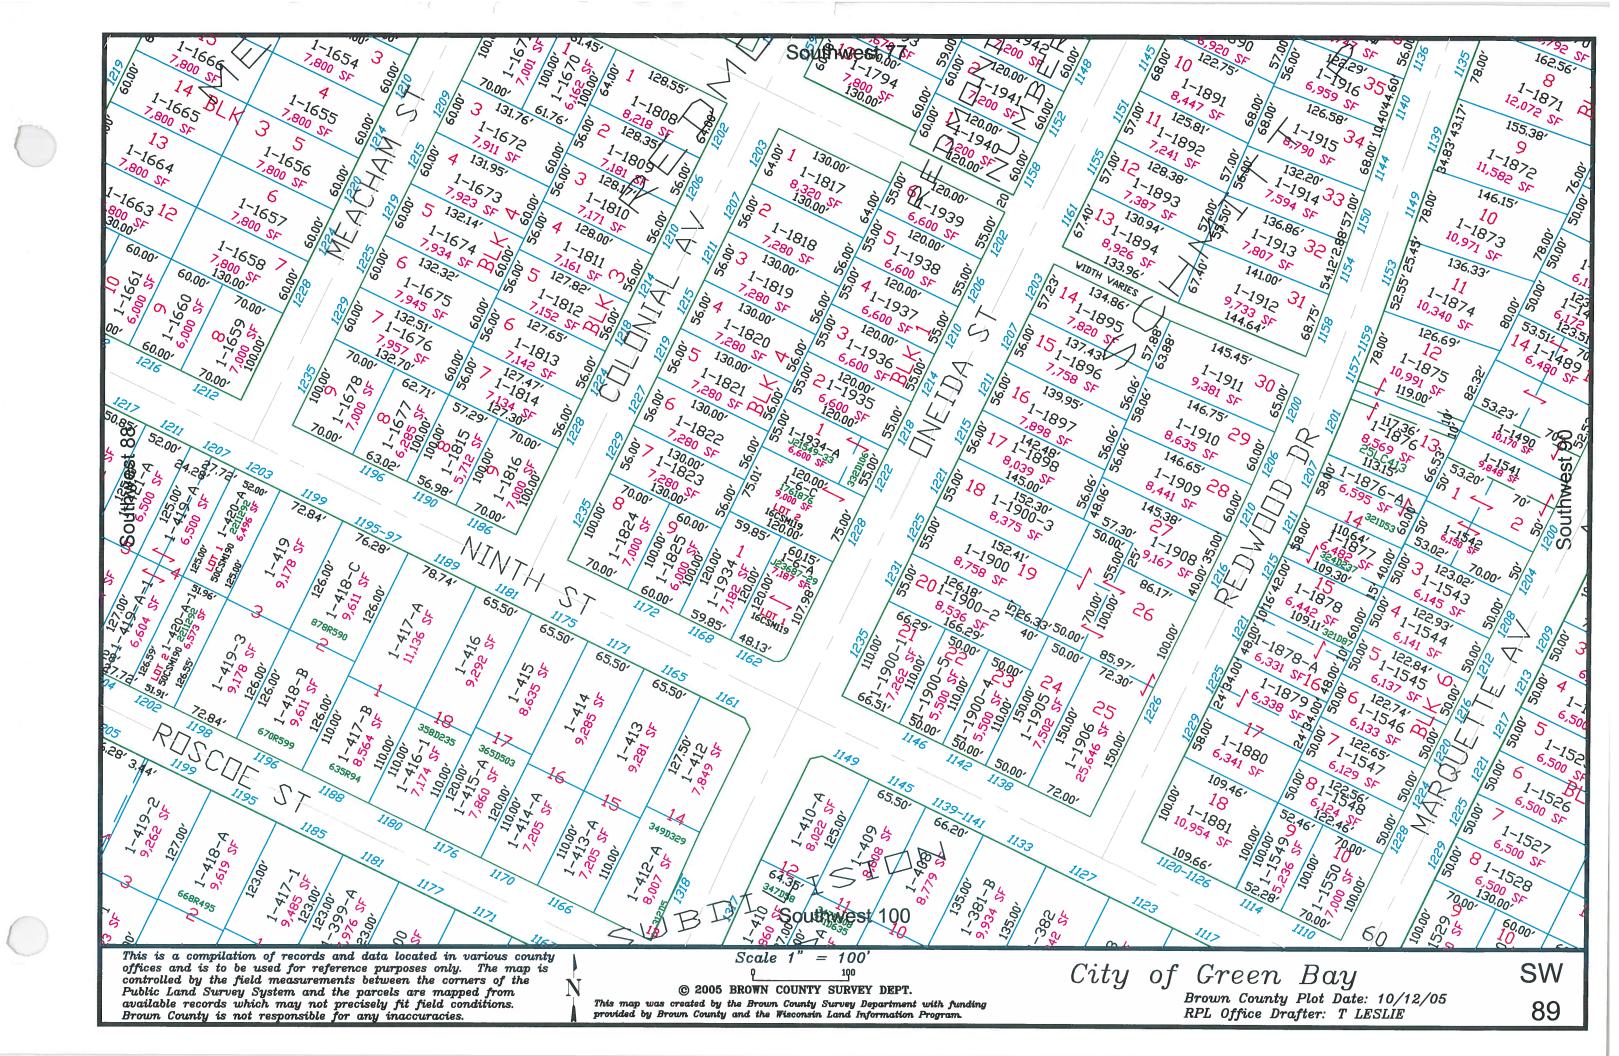

This is a compilation of records and data located in various county offices and is to be used for reference purposes only. The map is controlled by the field measurements between the corners of the Public Land Survey System and the parcels are mapped from available records which may not precisely fit field conditions.

Brown County and/or The City of Green Bay are not responsible for any inaccuracies.

map was created by the Brown County Survey Department with funding provided by the City of Green Bay and the Wisconsin Land Information Program