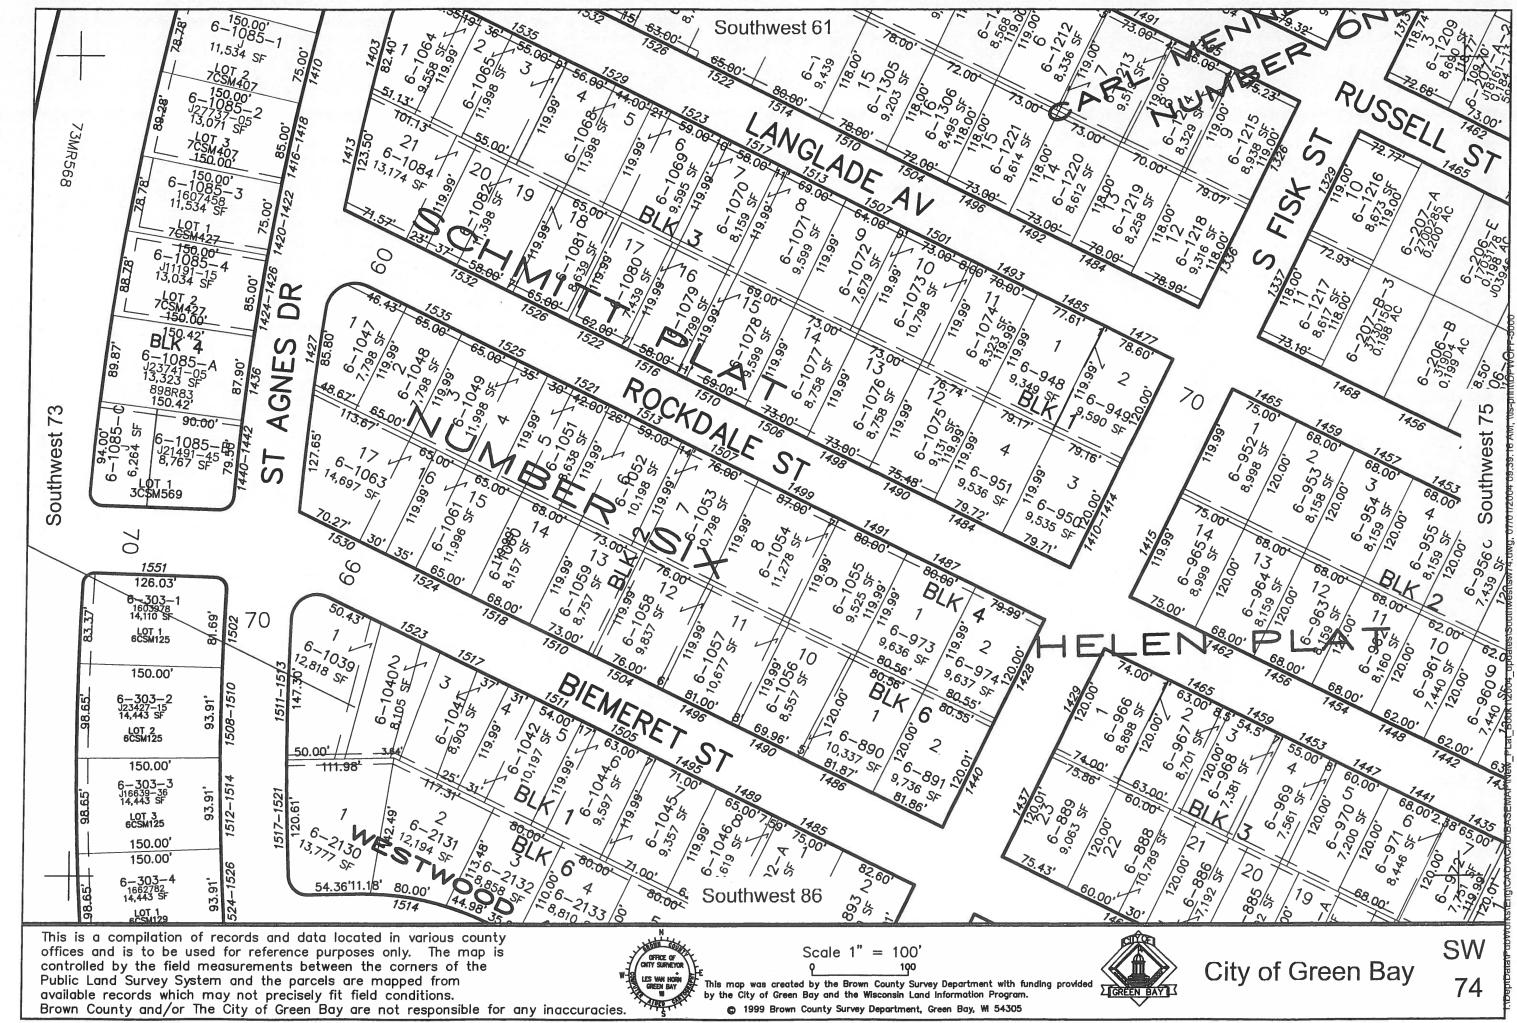

City of Green Bay

61

Public Land Survey System and the parcels are mapped from available records which may not precisely fit field conditions. Brown County and/or The City of Green Bay are not responsible for any inaccuracies.

map was created by the Brown County Survey Department with funding provided by the City of Green Bay and the Wisconsin Land Information Program.

© 1999 Brown County Survey Department, Green Bay, WI 54305

City of Green Bay

64

This is a compilation of records and data located in various county offices and is to be used for reference purposes only. The map is controlled by the field measurements between the corners of the Public Land Survey System and the parcels are mapped from available records which may not precisely fit field conditions.