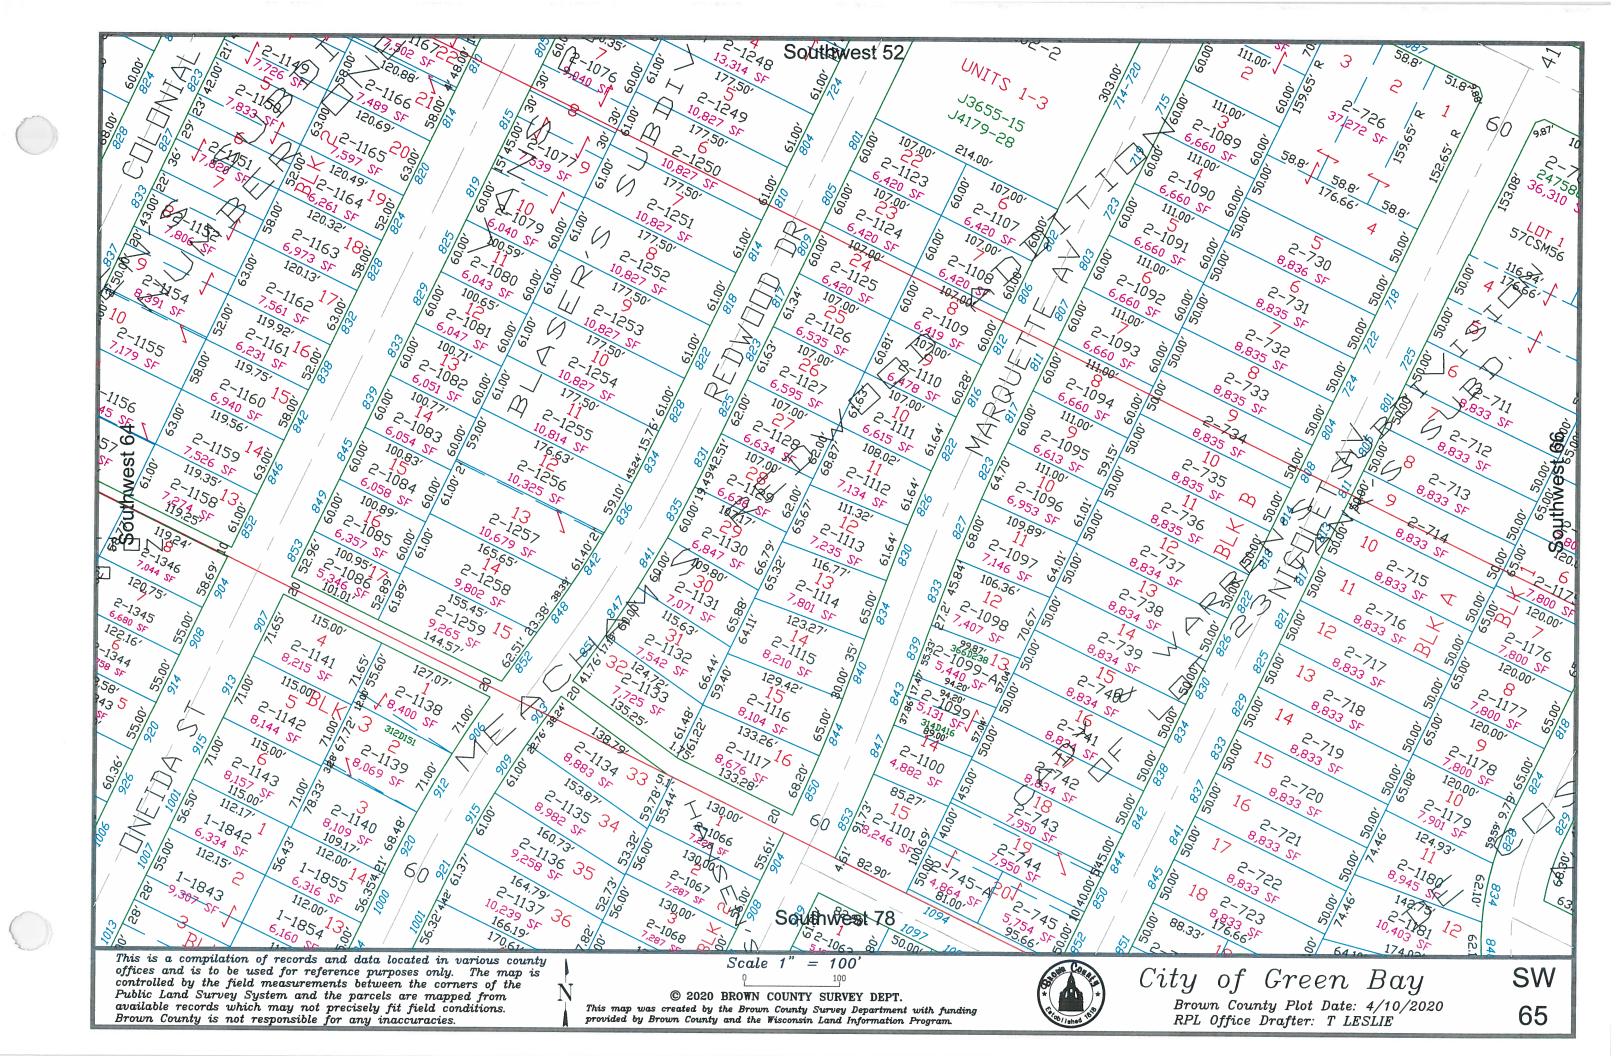

This is a compilation of records and data located in various county offices and is to be used for reference purposes only. The map is controlled by the field measurements between the corners of the Public Land Survey System and the parcels are mapped from available records which may not precisely fit field conditions.

Brown County and/or The City of Green Bay are not responsible for any inaccuracies.

map was created by the Brown County Survey Department with funding provided by the City of Green Bay and the Wisconsin Land Information Program