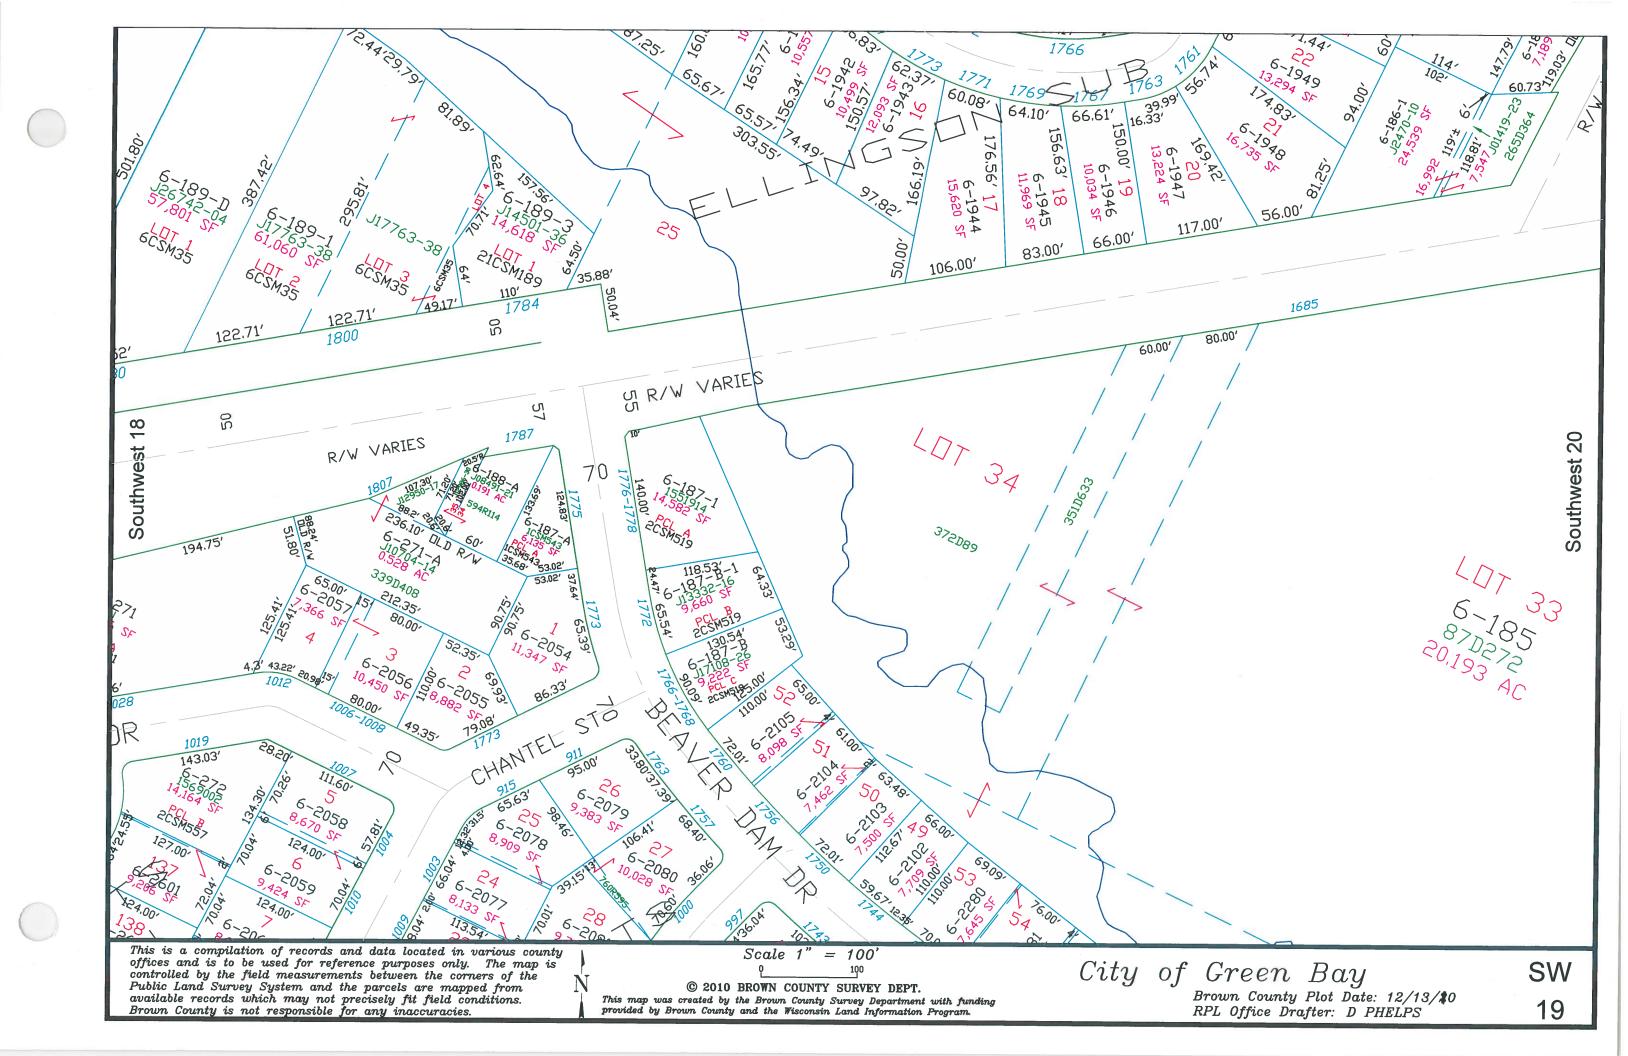

This is a compilation of records and data located in various county offices and is to be used for reference purposes only. The map is controlled by the field measurements between the corners of the Public Land Survey System and the parcels are mapped from available records which may not precisely fit field conditions.

Brown County and/or The City of Green Bay are not responsible for any inaccuracies.

map was created by the Brown County Survey Department with funding provided by the City of Green Bay and the Wisconsin Land Information Program

© 1999 Brown County Survey Department, Green Bay, W 54305



City of Green Bay













































































































This is a compilation of records and data located in various county offices and is to be used for reference purposes only. The map is controlled by the field measurements between the corners of the Public Land Survey System and the parcels are mapped from available records which may not precisely fit field conditions.

ABLOMIC County and/or The City of Green Bay are not responsible for any inaccuracies.

Scale 1" = 100'

This map was created by the Brown County Survey Department with funding provided by the City of Green Bay and the Wisconsin Land Information Program. **⑤** 1999 Brown County Survey Department, Green Bay, W 54305



City of Green Bay

SW 57





controlled by the field measurements between the corne