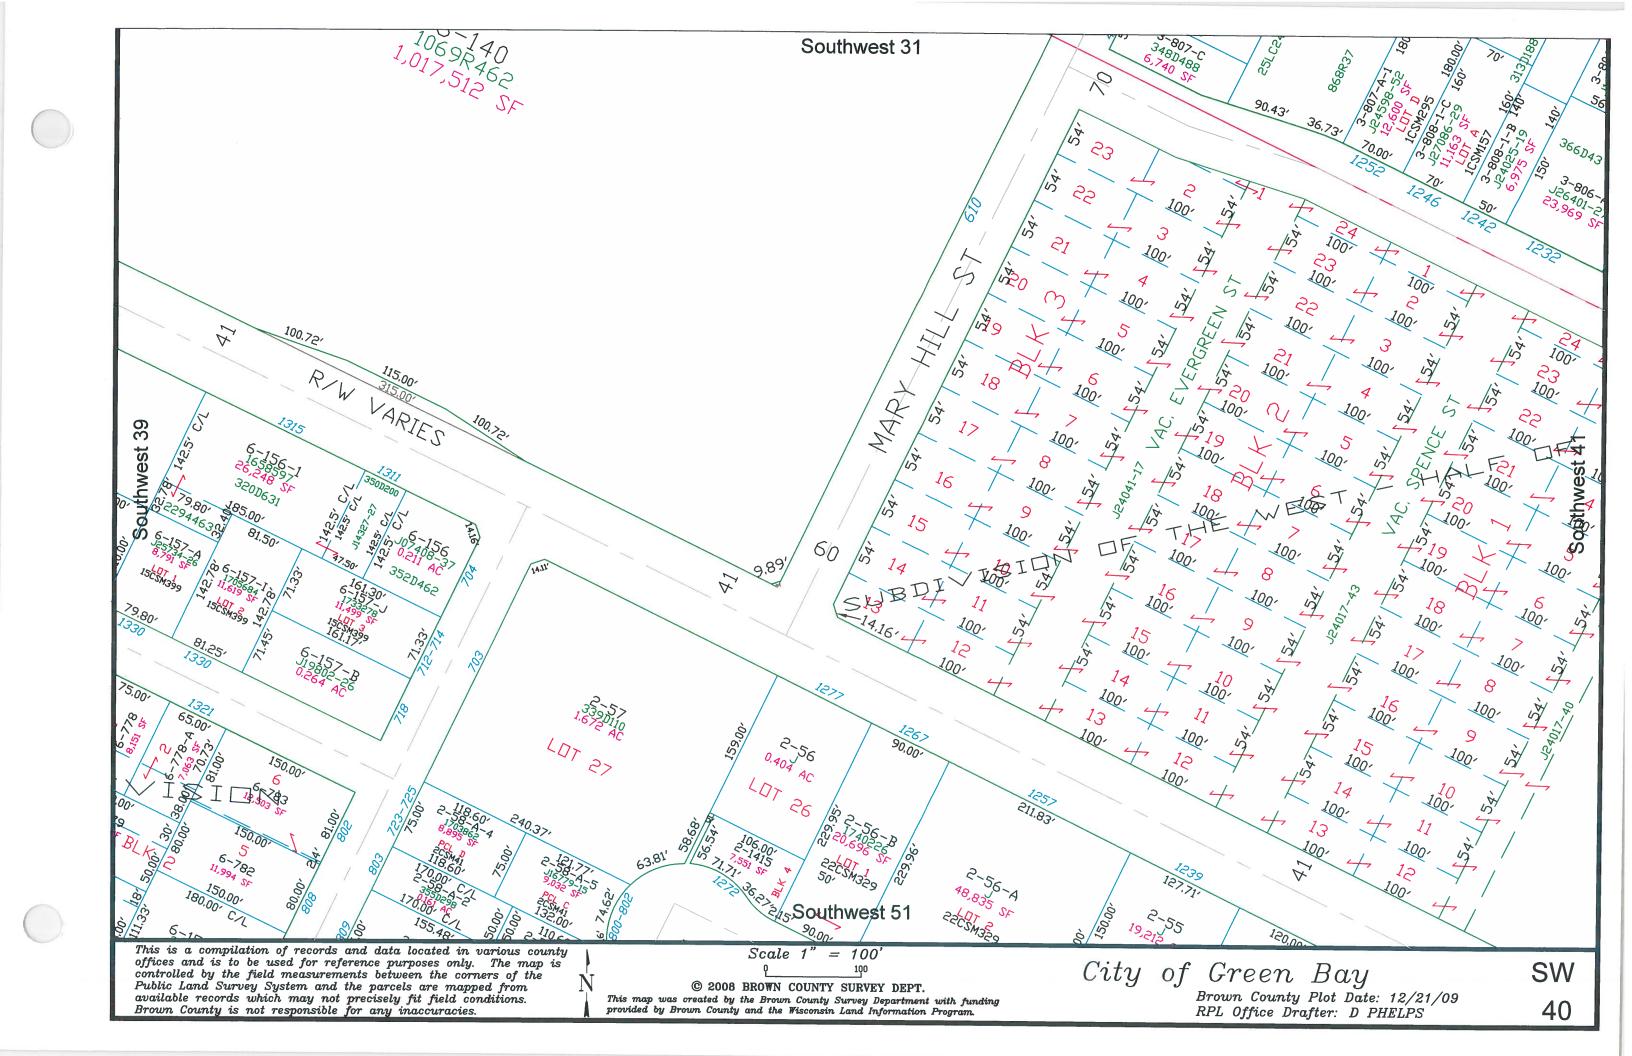

This is a compilation of records and data located in various county offices and is to be used for reference purposes only. The map is controlled by the field measurements between the corners of the Public Land Survey System and the parcels are mapped from available records which may not precisely fit field conditions.

Brown County and/or The City of Green Bay are not responsible for any inaccuracies.

map was created by the Brown County Survey Department with funding provided by the City of Green Bay and the Wisconsin Land Information Program