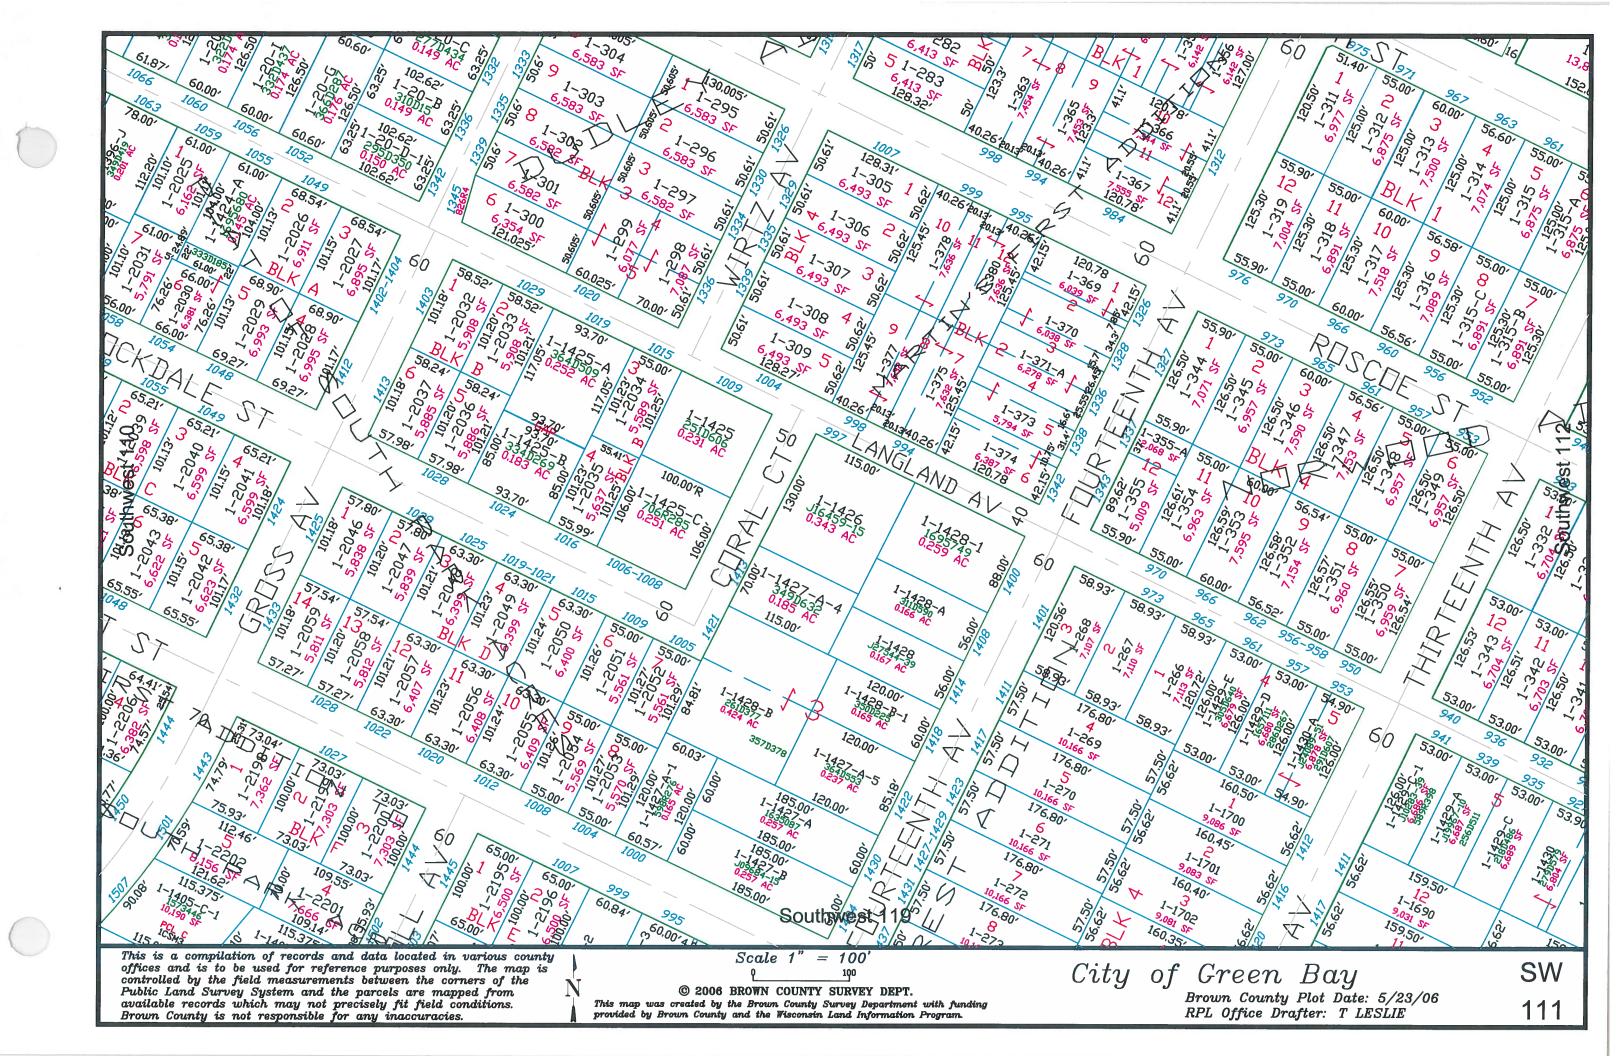

of Green Bay and the Wisconsin Land Information Program.

© 1999 Brown County Survey Department, Green Bay, W 54305



City of Green Bay

















This is a compilation of records and data located in various county offices and is to be used for reference purposes only. The map is controlled by the field measurements between the corners of the Public Land Survey System and the parcels are mapped from available records which may not precisely fit field conditions.

Brown County and/or The City of Green Bay are not responsible for any inaccuracies.

This map was created by the Brown County Survey Department with funding provided by the City of Green Bay and the Wisconsin Land Information Program.

© 1999 Brown County Survey Department, Green Bay, W 54305



City of Green Bay



























This is a compilation of records and data located in various county offices and is to be used for reference purposes only. The map is controlled by the field measurements between the corners of the Public Land Survey System and the parcels are mapped from available records which may not precisely fit field conditions.

Brown County and/or The City of Green Bay are not responsible for any inaccuracies.

This map was created by the Brown County Survey Department with funding provided by the City of Green Bay and the Wisconsin Land Information Program.

© 1999 Brown County Survey Department, Green Bay, W 54305



City of Green Bay

119











This is a compilation of records and data located in various county offices and is to be used for reference purposes only. The map