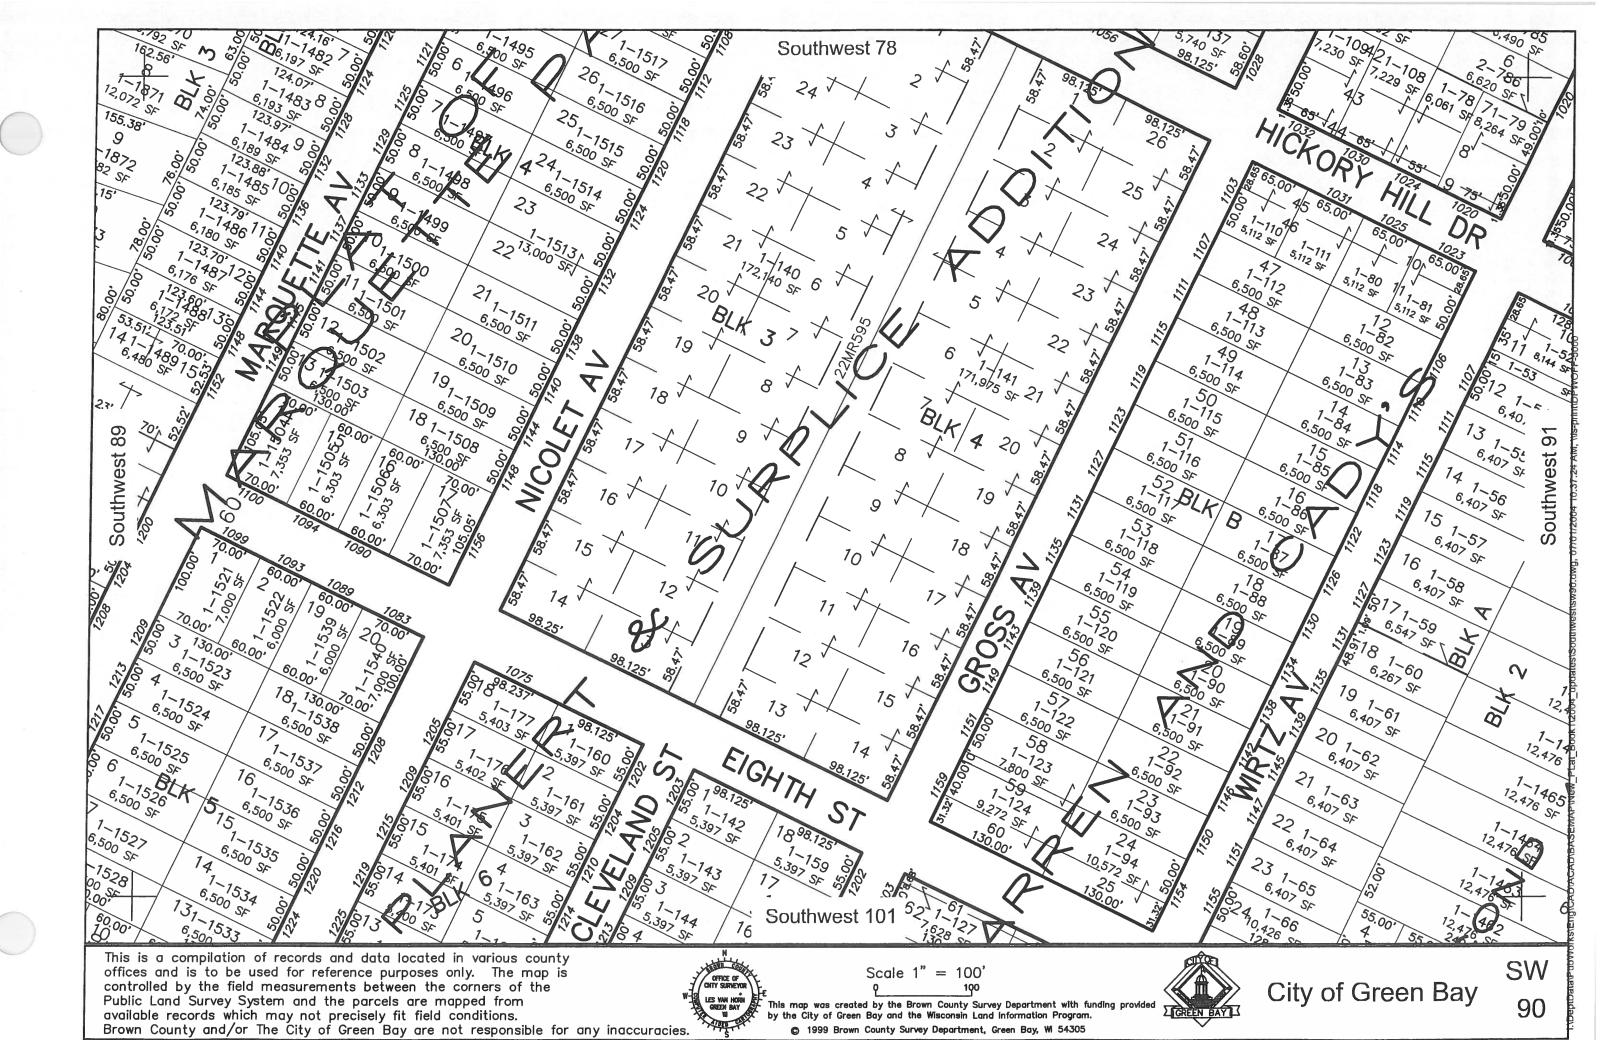

This is a compilation of records and data located in various county offices and is to be used for reference purposes only. The map is controlled by the field measurements between the corners of the Public Land Survey System and the parcels are mapped from available records which may not precisely fit field conditions.

Brown County and/or The City of Green Bay are not responsible for any inaccuracies.

map was created by the Brown County Survey Department with funding provided by the City of Green Bay and the Wisconsin Land Information Program