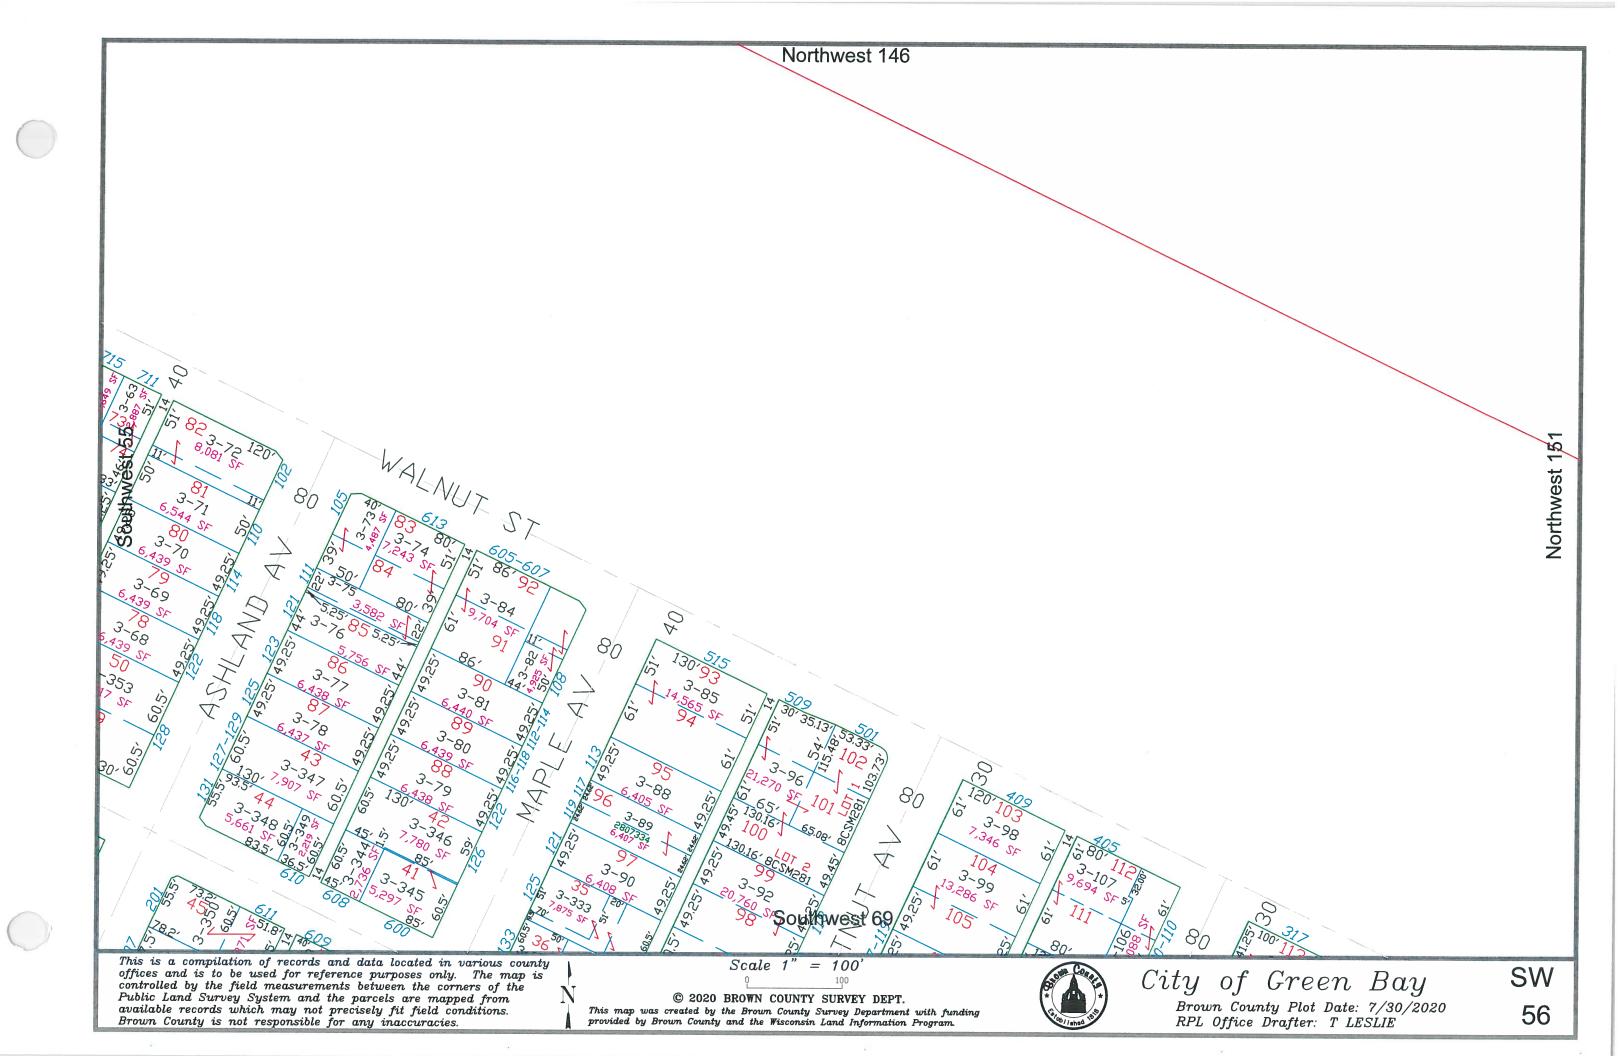

This is a compilation of records and data located in various county offices and is to be used for reference purposes only. The map is controlled by the field measurements between the corners of the Public Land Survey System and the parcels are mapped from available records which may not precisely fit field conditions.

Brown County and/or The City of Green Bay are not responsible for any inaccuracies.

map was created by the Brown County Survey Department with funding provided by the City of Green Bay and the Wisconsin Land Information Program

© 1999 Brown County Survey Department, Green Bay, W 54305

City of Green Bay

This is a compilation of records and data located in various county offices and is to be used for reference purposes only. The map is controlled by the field measurements between the corners of the Public Land Survey System and the parcels are mapped from available records which may not precisely fit field conditions.