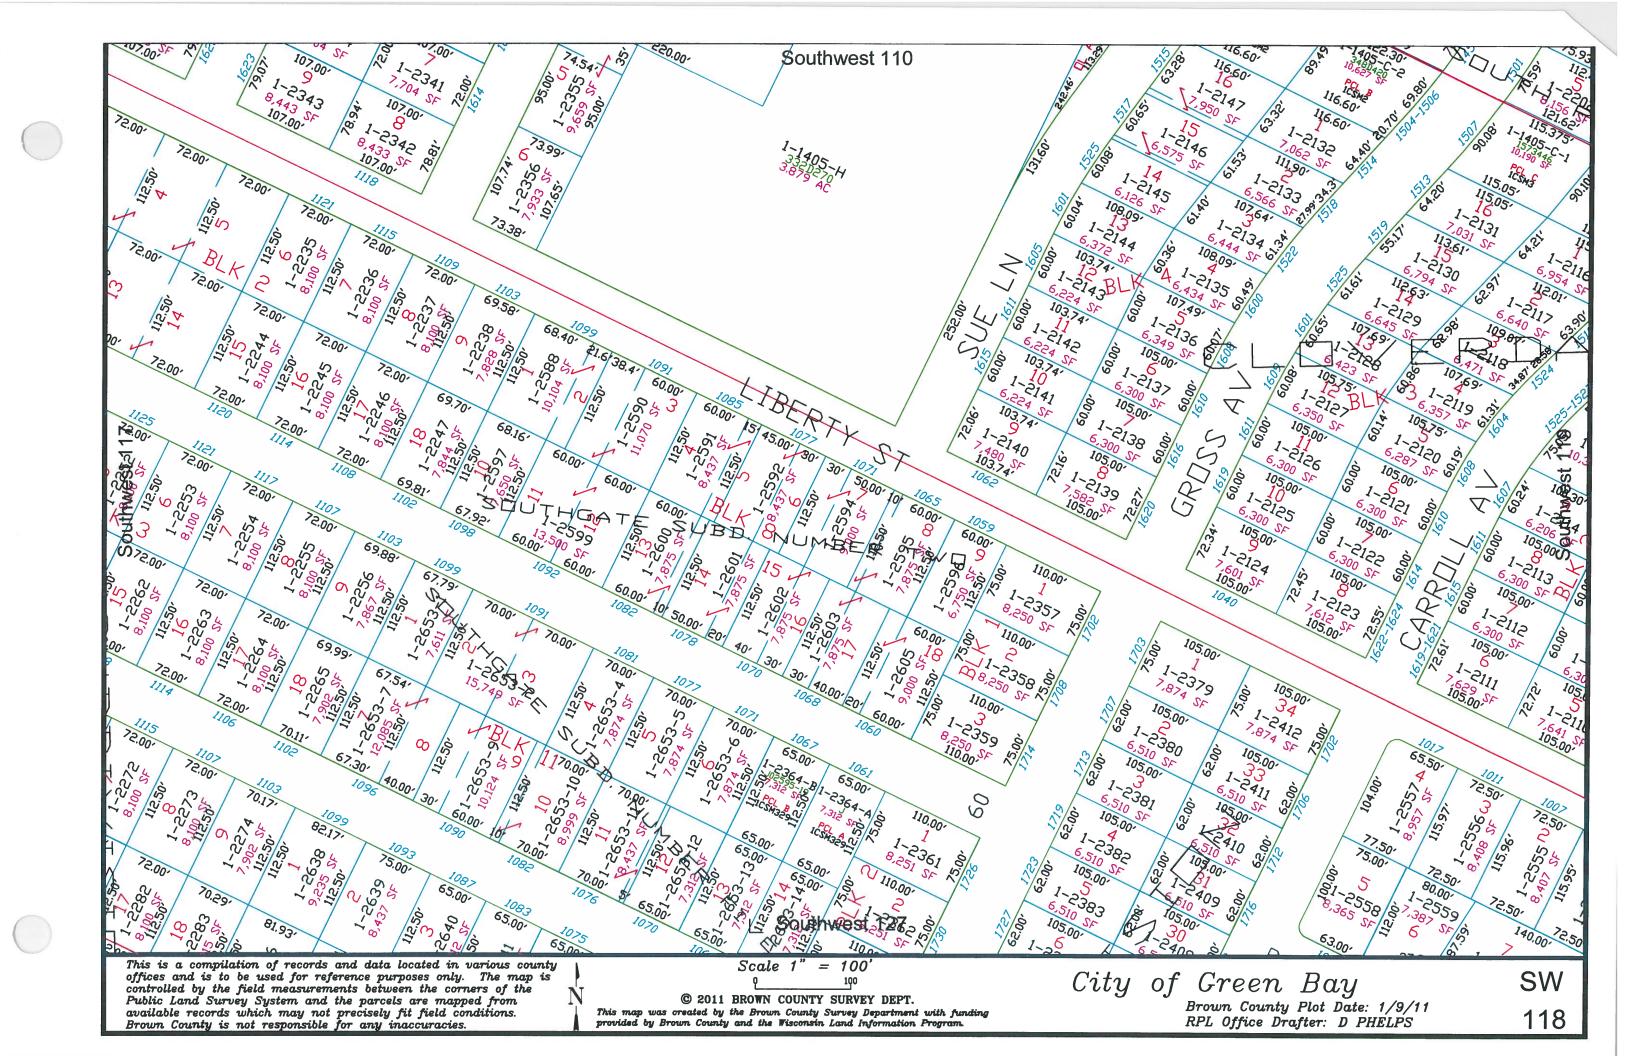

This is a compilation of records and data located in various county offices and is to be used for reference purposes only. The map is controlled by the field measurements between the corners of the Public Land Survey System and the parcels are mapped from available records which may not precisely fit field conditions.

Brown County and/or The City of Green Bay are not responsible for any inaccuracies.

map was created by the Brown County Survey Department with funding provided by the City of Green Bay and the Wisconsin Land Information Program