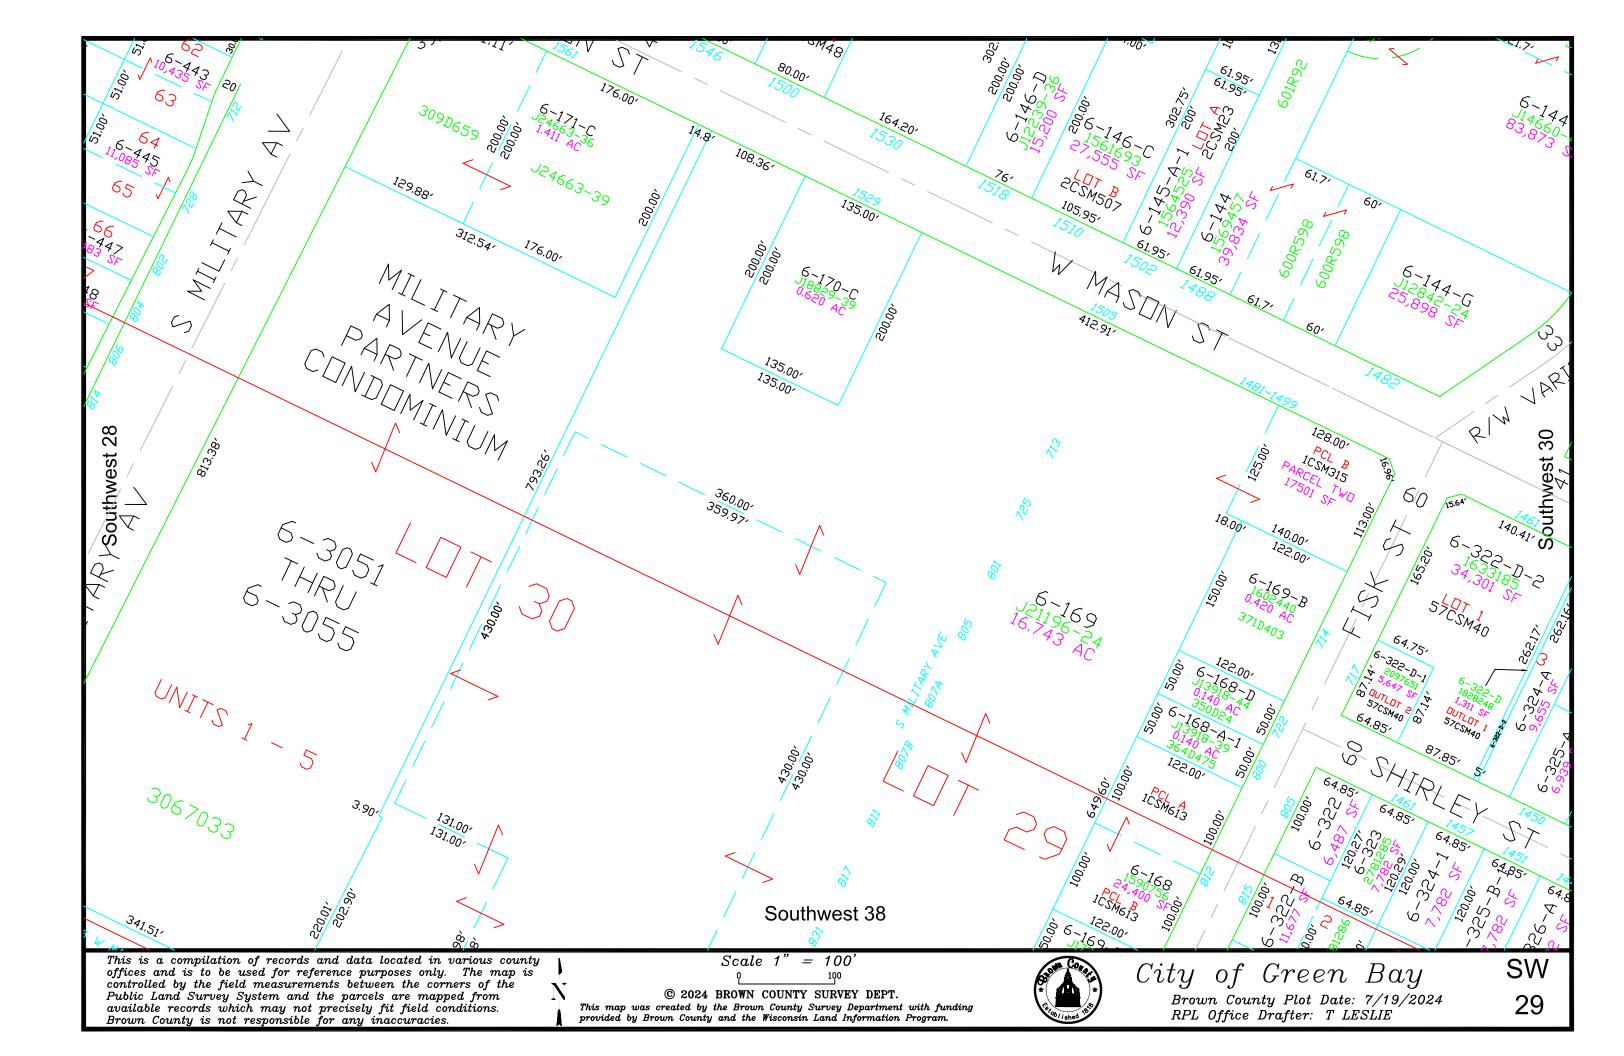

This is a compilation of records and data located in various county offices and is to be used for reference purposes only. The map is controlled by the field measurements between the corners of the Public Land Survey System and the parcels are mapped from available records which may not precisely fit field conditions.

Brown County and/or The City of Green Bay are not responsible for any inaccuracies.

map was created by the Brown County Survey Department with funding provided by the City of Green Bay and the Wisconsin Land Information Program

© 1999 Brown County Survey Department, Green Bay, W 54305



City of Green Bay













































































































This is a compilation of records and data located in various county offices and is to be used for reference purposes only. The map is controlled by the field measurements between the corners of the Public Land Survey System and the parcels are mapped from available records which may not precisely fit field conditions.

ABLOMIC County and/or The City of Green Bay are not responsible for any inaccuracies.

Scale 1" = 100'

This map was created by the Brown County Survey Department with funding provided by the City of Green Bay and the Wisconsin Land Information Program. **⑤** 1999 Brown County Survey Department, Green Bay, W 54305



City of Green Bay

SW 57





controlled by the field measurements between the corners of the Public L