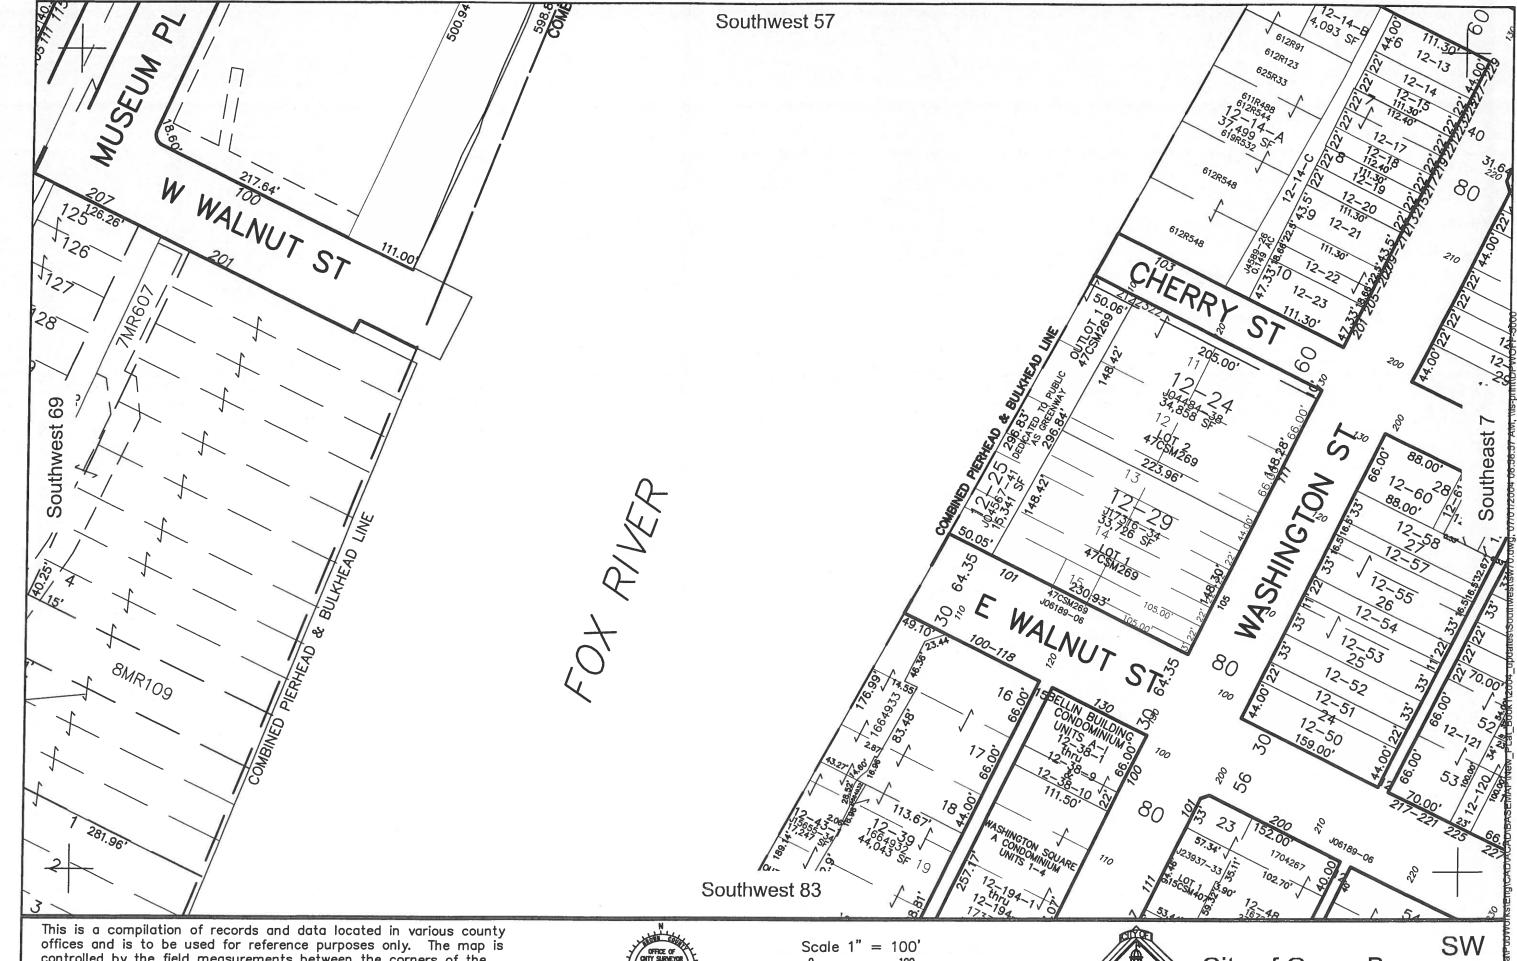

City of Green Bay

SW 57

controlled by the field measurements between the corners of the Public Land Survey System and the parcels are mapped from available records which may not precisely fit field conditions. Brown County and/or The City of Green Bay are not responsible for any inaccuracies.

This map was created by the Brown County Survey Department with funding provided by the City of Green Bay and the Wisconsin Land Information Program.

© 1999 Brown County Survey Department, Green Bay, W 54305

City of Green Bay

SW 59

This is a compilation of records and data located in various county offices and is to be used for reference purposes only. The map is controlled by the field measurements between the corners of the Public Land Survey System and the parcels are mapped from available records which may not precisely fit field conditions.