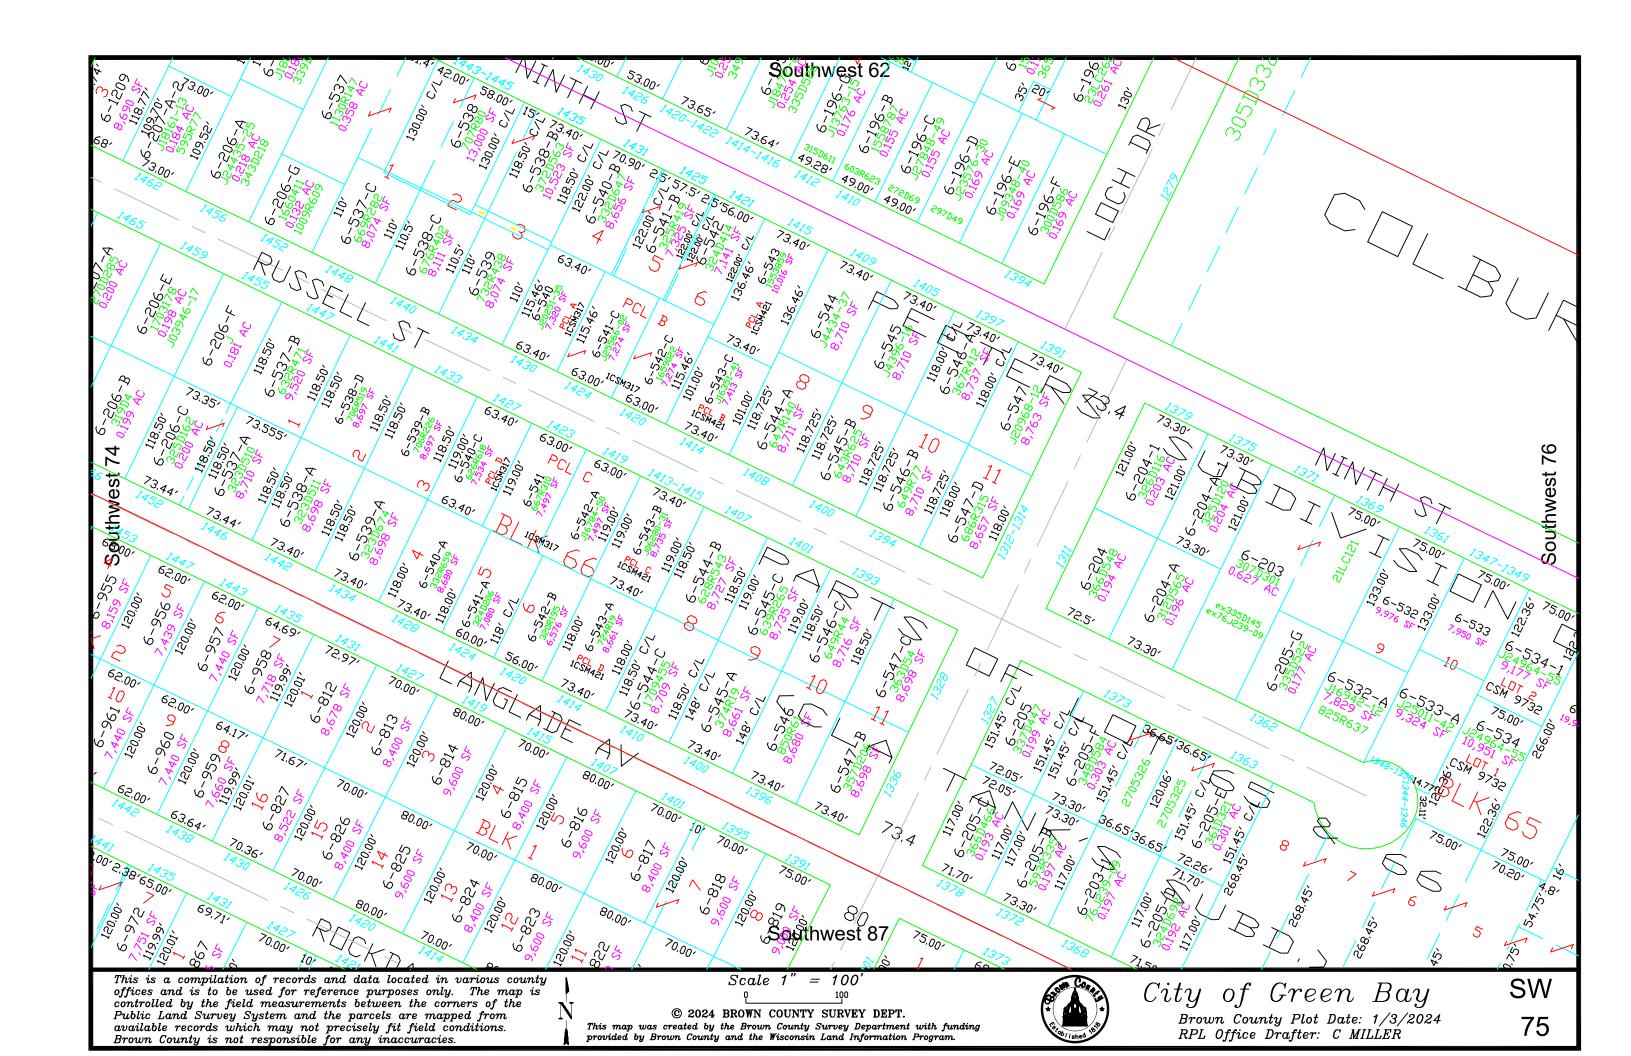

Scale 1" = 100

© 2005 BROWN COUNTY SURVEY DEPT. This map was created by the Brown County Survey Department with funding provided by Brown County and the Wisconsin Land Information Program. City of Green Bay

Brown County Plot Date: 12/14/05

RPL Office Drafter: T LESLIE

SW

This is a compilation of records and data located in various county offices and is to be used for reference purposes only. The map is controlled by the field measurements between the corners of the Public Land Survey System and the parcels are mapped from available records which may not precisely fit field conditions.