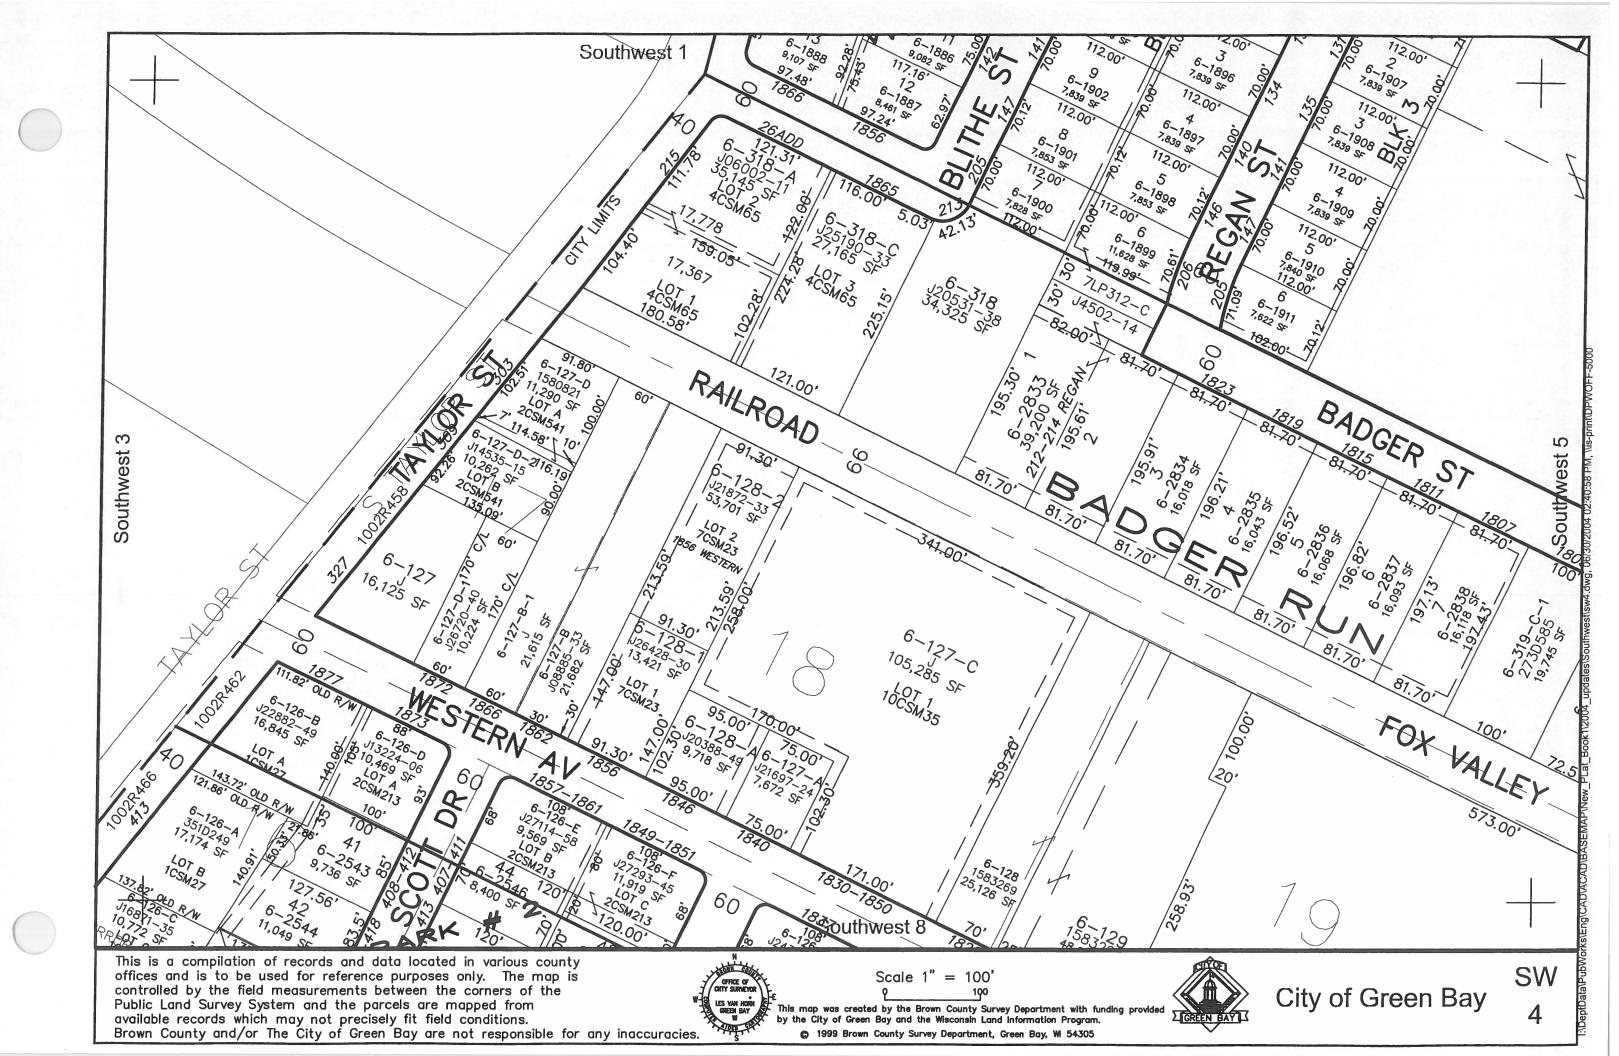

ABLOMIC County and/or The City of Green Bay are not responsible for any inaccuracies.

Scale 1" = 100'

This map was created by the Brown County Survey Department with funding provided by the City of Green Bay and the Wisconsin Land Information Program. **⑤** 1999 Brown County Survey Department, Green Bay, W 54305

City of Green Bay

SW 57

controlled by the field measurements between the corners of the Public Land Survey System and the parcels are mapped from available records which may not precisely fit field conditions. Brown County and/or The City of Green Bay are not responsible for any inaccuracies.

This map was created by the Brown County Survey Department with funding provided by the City of Green Bay and the Wisconsin Land Information Program.

© 1999 Brown County Survey Department, Green Bay, W 54305