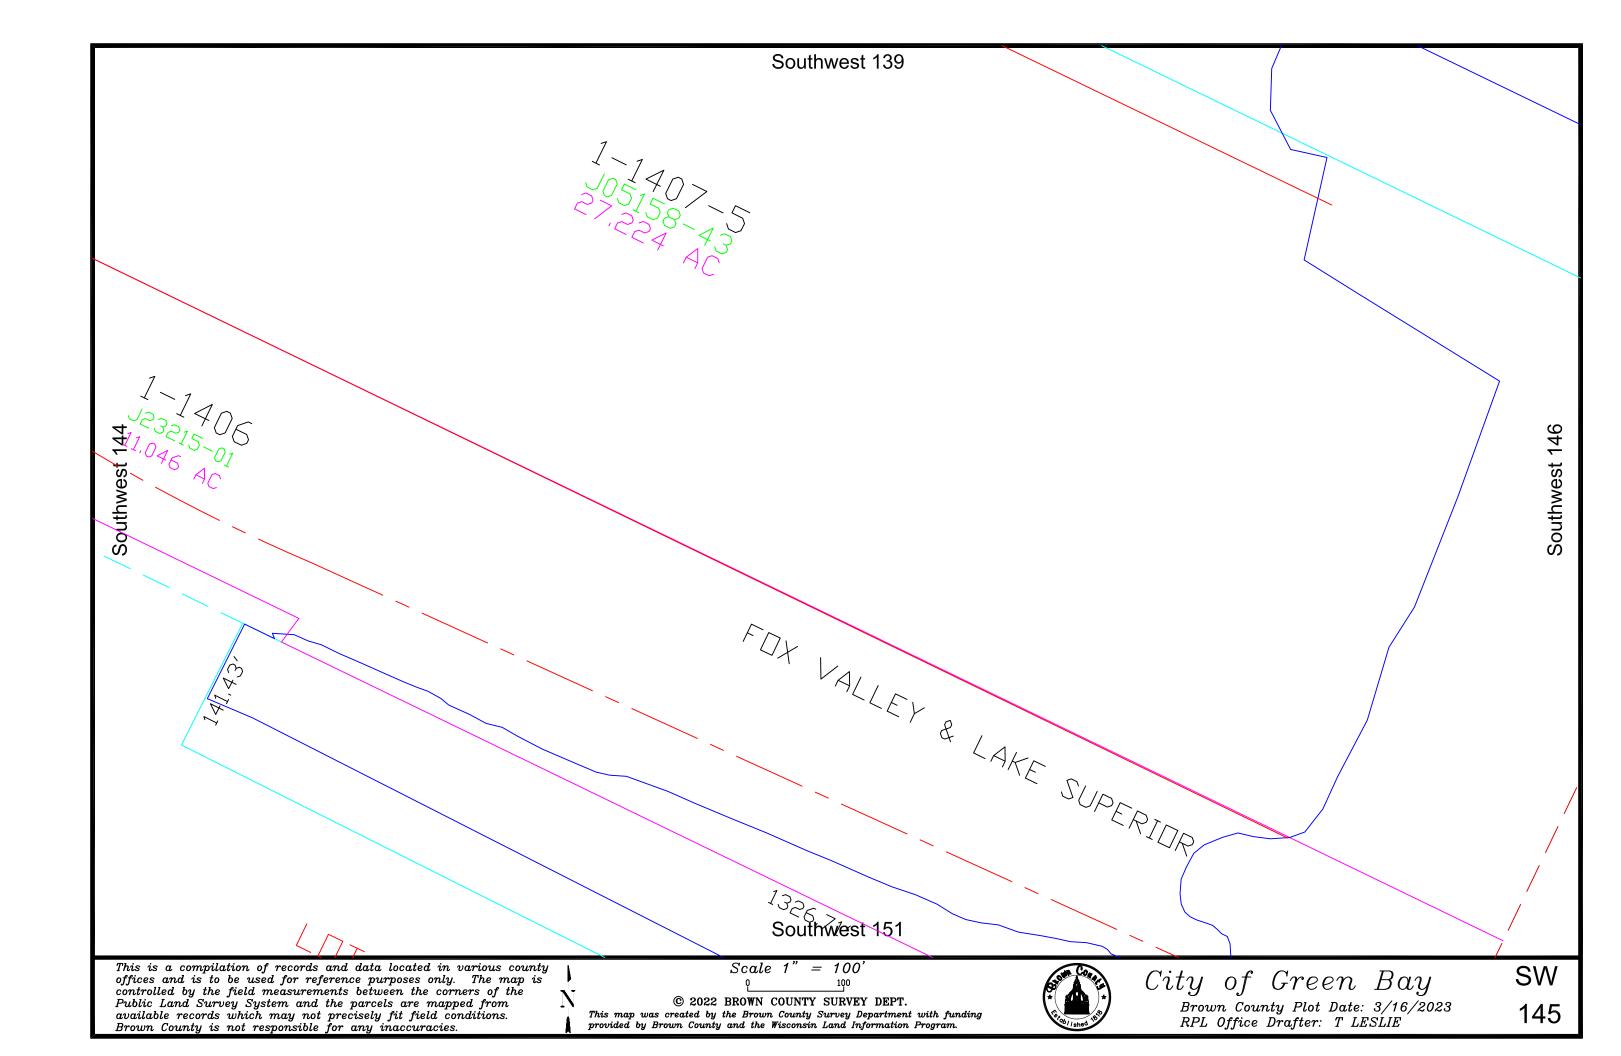

This is a compilation of records and data located in various county offices and is to be used for reference purposes only. The map is controlled by the field measurements between the corners of the Public Land Survey System and the parcels are mapped from available records which may not precisely fit field conditions.

Brown County and/or The City of Green Bay are not responsible for any inaccuracies.

map was created by the Brown County Survey Department with funding provided by the City of Green Bay and the Wisconsin Land Information Program