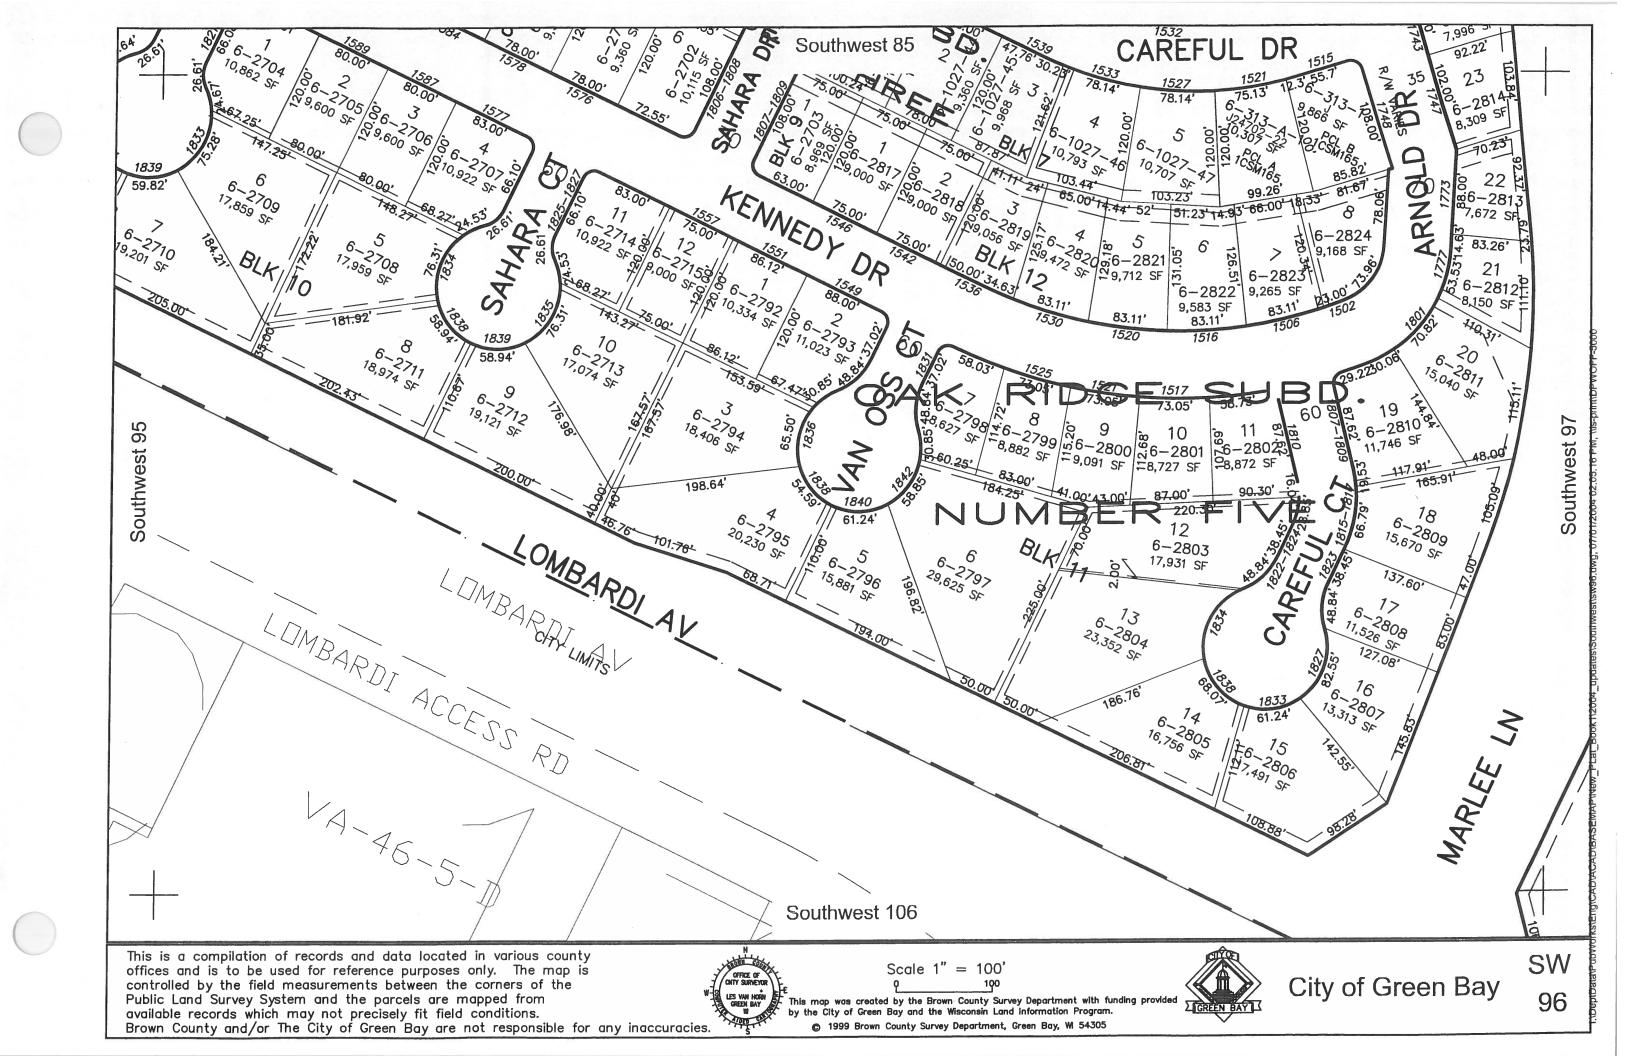

This is a compilation of records and data located in various county offices and is to be used for reference purposes only. The map is controlled by the field measurements between the corners of the Public Land Survey System and the parcels are mapped from available records which may not precisely fit field conditions.

Brown County and/or The City of Green Bay are not responsible for any inaccuracies.

map was created by the Brown County Survey Department with funding provided by the City of Green Bay and the Wisconsin Land Information Program

© 1999 Brown County Survey Department, Green Bay, W 54305

City of Green Bay

This is a compilation of records and data located in various county offices and is to be used for reference purposes only. The map is controlled by the field measurements between the corners of the Public Land Survey System and the parcels are mapped from available records which may not precisely fit field conditions.