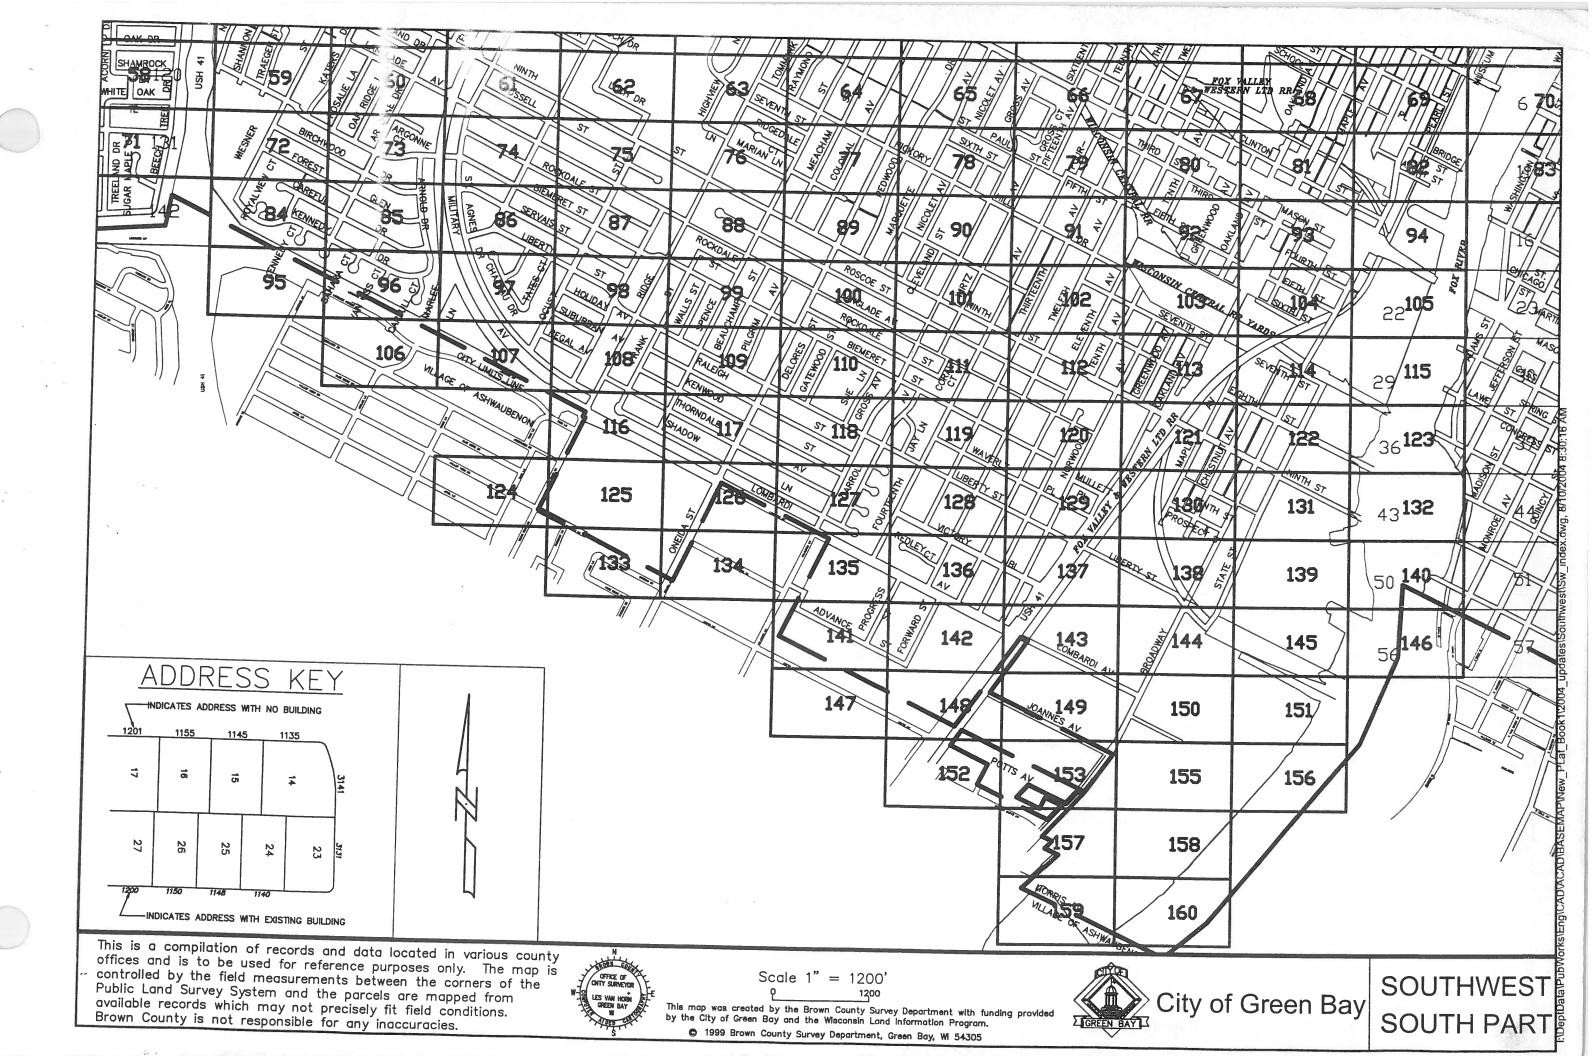

This is a compilation of records and data located in various county offices and is to be used for reference purposes only. The map is controlled by the field measurements between the corners of the Public Land Survey System and the parcels are mapped from available records which may not precisely fit field conditions.

Brown County and/or The City of Green Bay are not responsible for any inaccuracies.

map was created by the Brown County Survey Department with funding provided by the City of Green Bay and the Wisconsin Land Information Program

© 1999 Brown County Survey Department, Green Bay, W 54305

City of Green Bay

This is a compilation of records and data located in various county offices and is to be used for reference purposes only. The map is controlled by the field measurements between the corners of the Public Land Survey System and the parcels are mapped from available records which may not precisely fit field conditions.