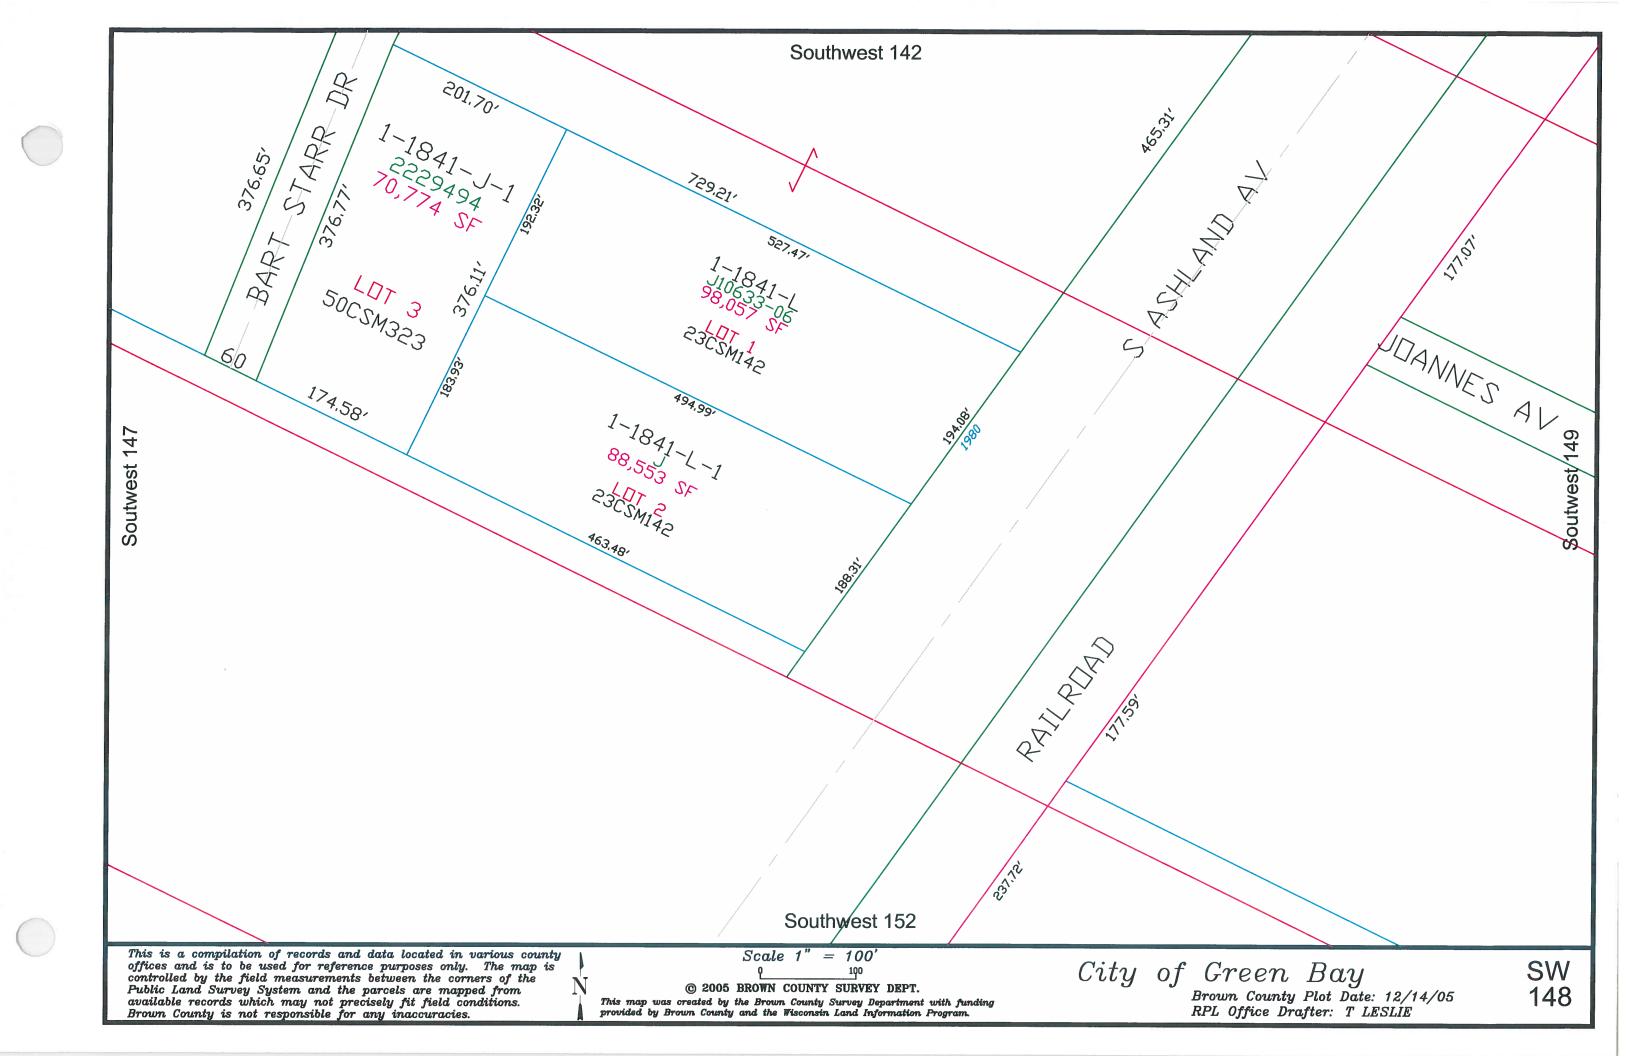

City of Green Bay

135

© 1999 Brown County Survey Department, Green Bay, WI 54305

Southwest 141 Soutwest 148

This is a compilation of records and data located in various county offices and is to be used for reference purposes only. The map is controlled by the field measurements between the corners of the Public Land Survey System and the parcels are mapped from available records which may not precisely fit field conditions. Brown County is not responsible for any inaccuracies.

Scale 1" = 100

© 2005 BROWN COUNTY SURVEY DEPT. This map was created by the Brown County Survey Department with funding provided by Brown County and the Wisconsin Land Information Program. City of Green Bay

Brown County Plot Date: 12/14/05

RPL Office Drafter: T LESLIE

SW

This is a compilation of records and data located in various county offices and is to be used for reference purposes only. The map is controlled by the field measurements between the corners of the Public Land Survey System and the parcels are mapped from available records which may not precisely fit field conditions.