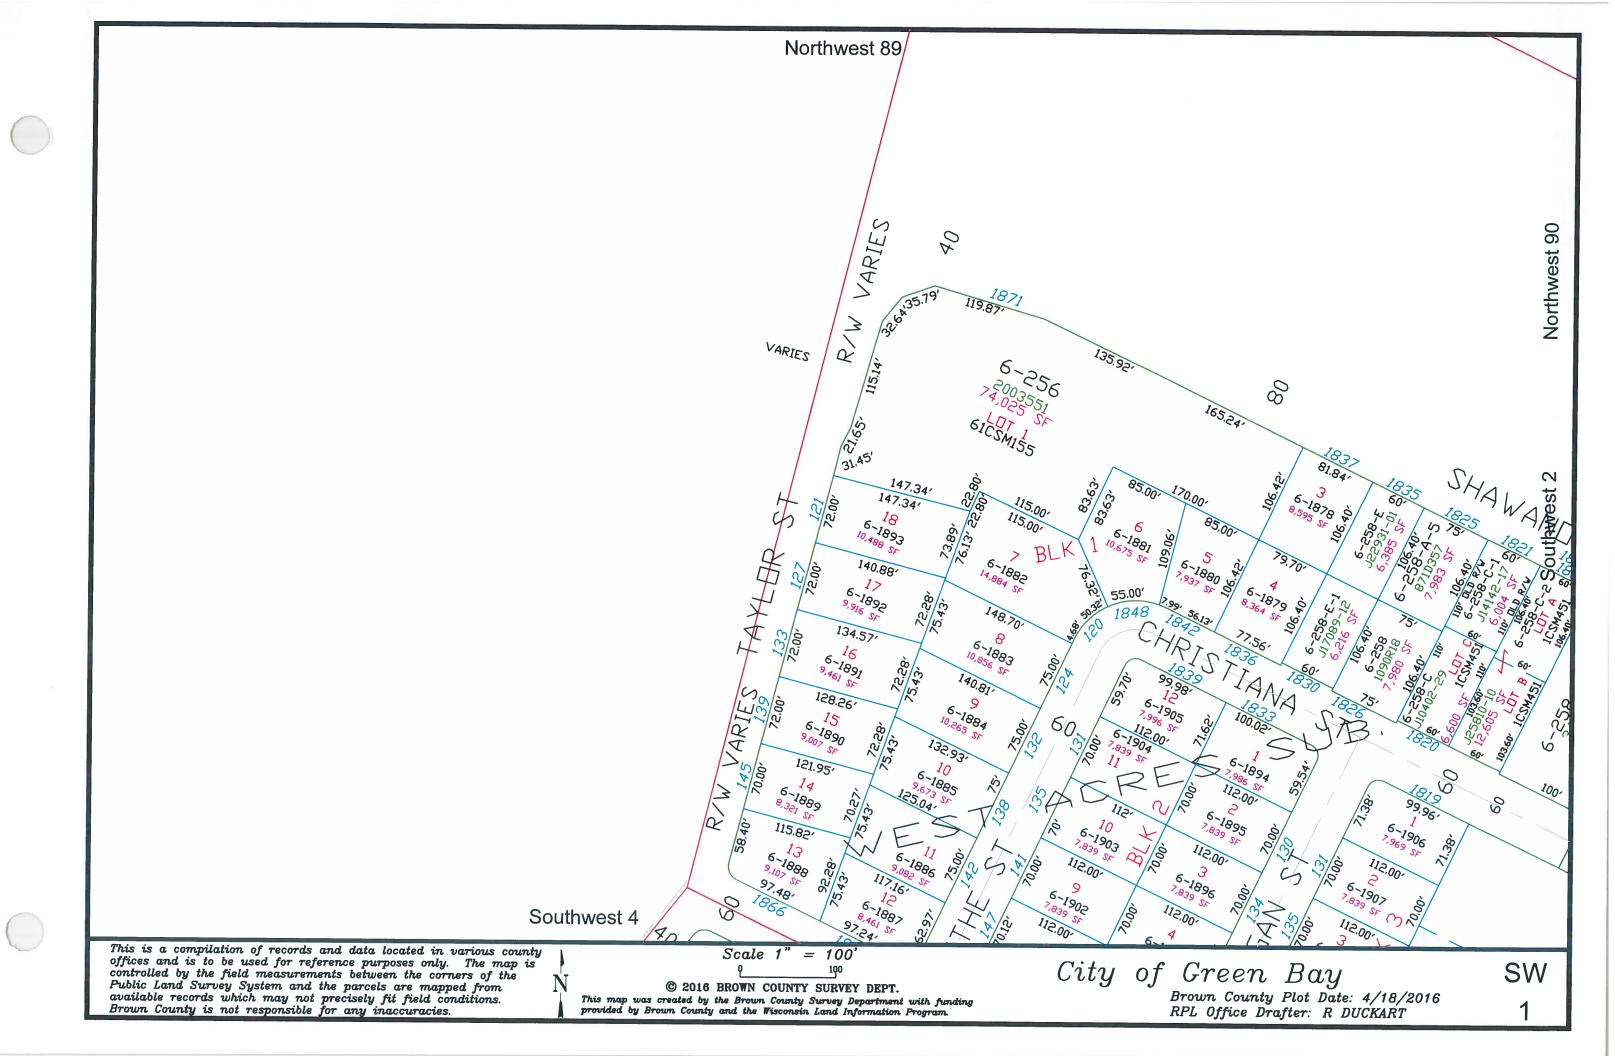

This is a compilation of records and data located in various county offices and is to be used for reference purposes only. The map is controlled by the field measurements between the corners of the Public Land Survey System and the parcels are mapped from available records which may not precisely fit field conditions.

Brown County and/or The City of Green Bay are not responsible for any inaccuracies.

map was created by the Brown County Survey Department with funding provided by the City of Green Bay and the Wisconsin Land Information Program

© 1999 Brown County Survey Department, Green Bay, W 54305

City of Green Bay

This is a compilation of records and data located in various county offices and is to be used for reference purposes only. The map is controlled by the field measurements between the corners of the Public Land Survey System and the parcels are mapped from available records which may not precisely fit field conditions.