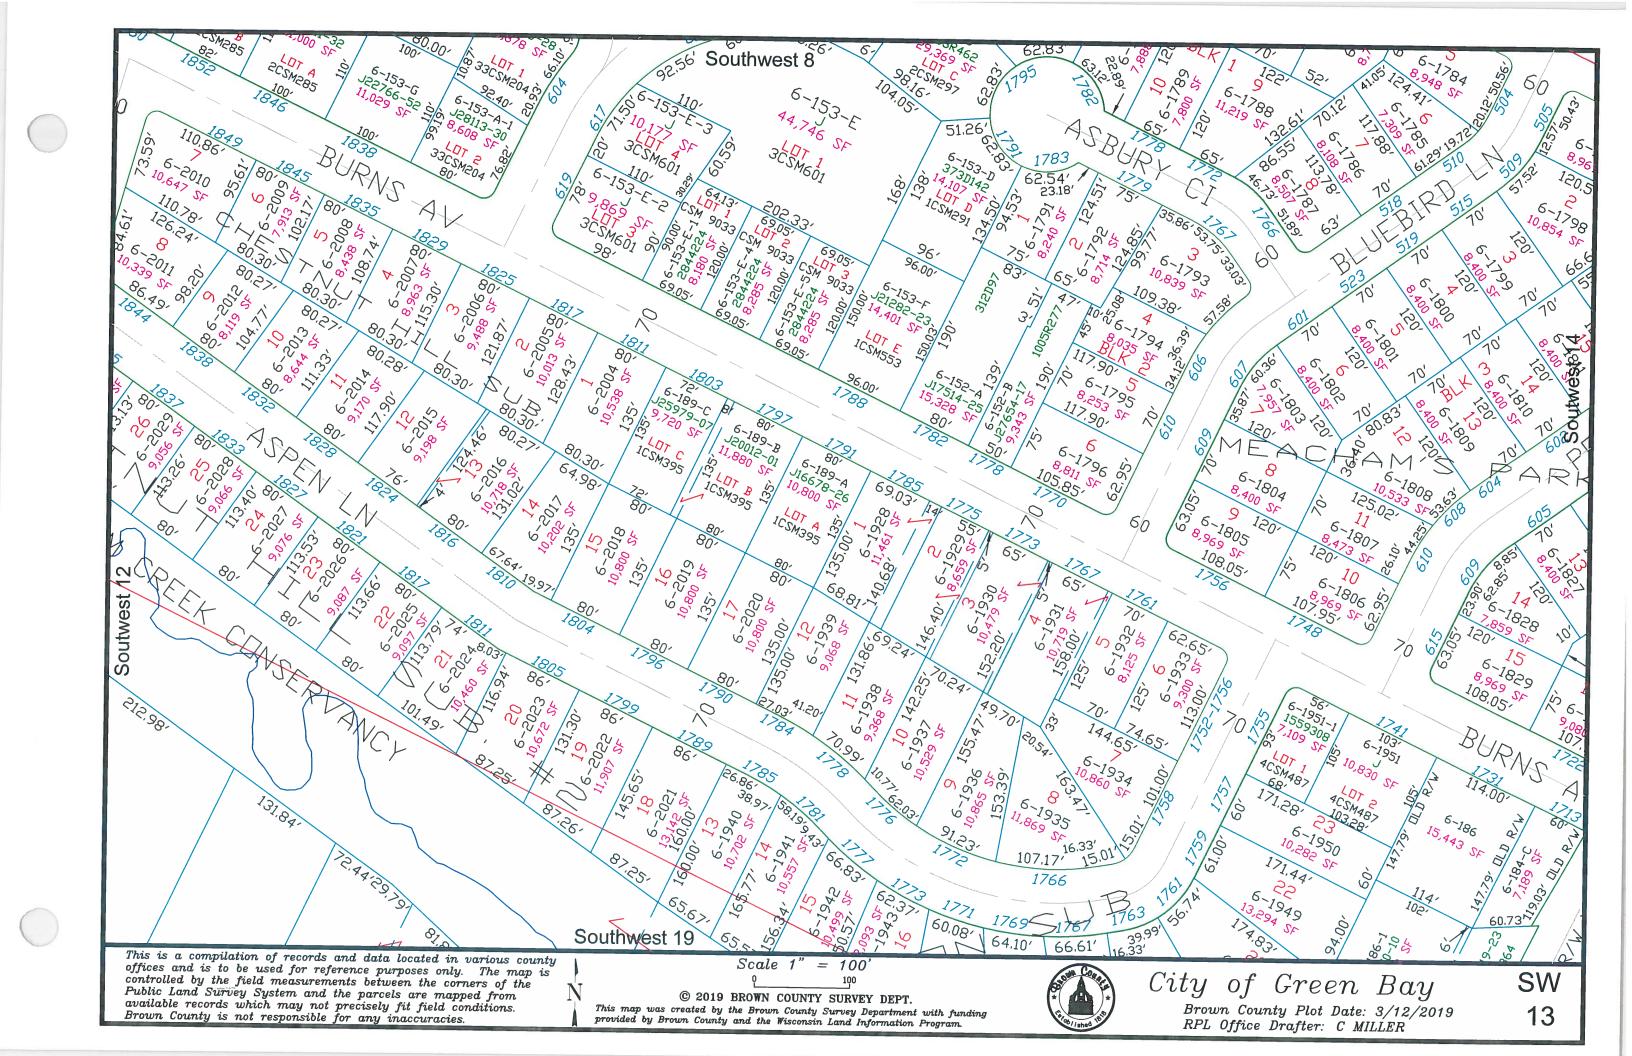

This is a compilation of records and data located in various county offices and is to be used for reference purposes only. The map is controlled by the field measurements between the corners of the Public Land Survey System and the parcels are mapped from available records which may not precisely fit field conditions.

Brown County and/or The City of Green Bay are not responsible for any inaccuracies.

map was created by the Brown County Survey Department with funding provided by the City of Green Bay and the Wisconsin Land Information Program

© 1999 Brown County Survey Department, Green Bay, W 54305



City of Green Bay













































































































This is a compilation of records and data located in various county offices and is to be used for reference purposes only. The map is controlled by the field measurements between the corners of the Public Land Survey System and the parcels are mapped from available records which may not precisely fit field conditions.

ABLOMIC County and/or The City of Green Bay are not responsible for any inaccuracies.

Scale 1" = 100'

This map was created by the Brown County Survey Department with funding provided by the City of Green Bay and the Wisconsin Land Information Program. **⑤** 1999 Brown County Survey Department, Green Bay, W 54305



City of Green Bay

SW 57





controlled by the field measurements betwe