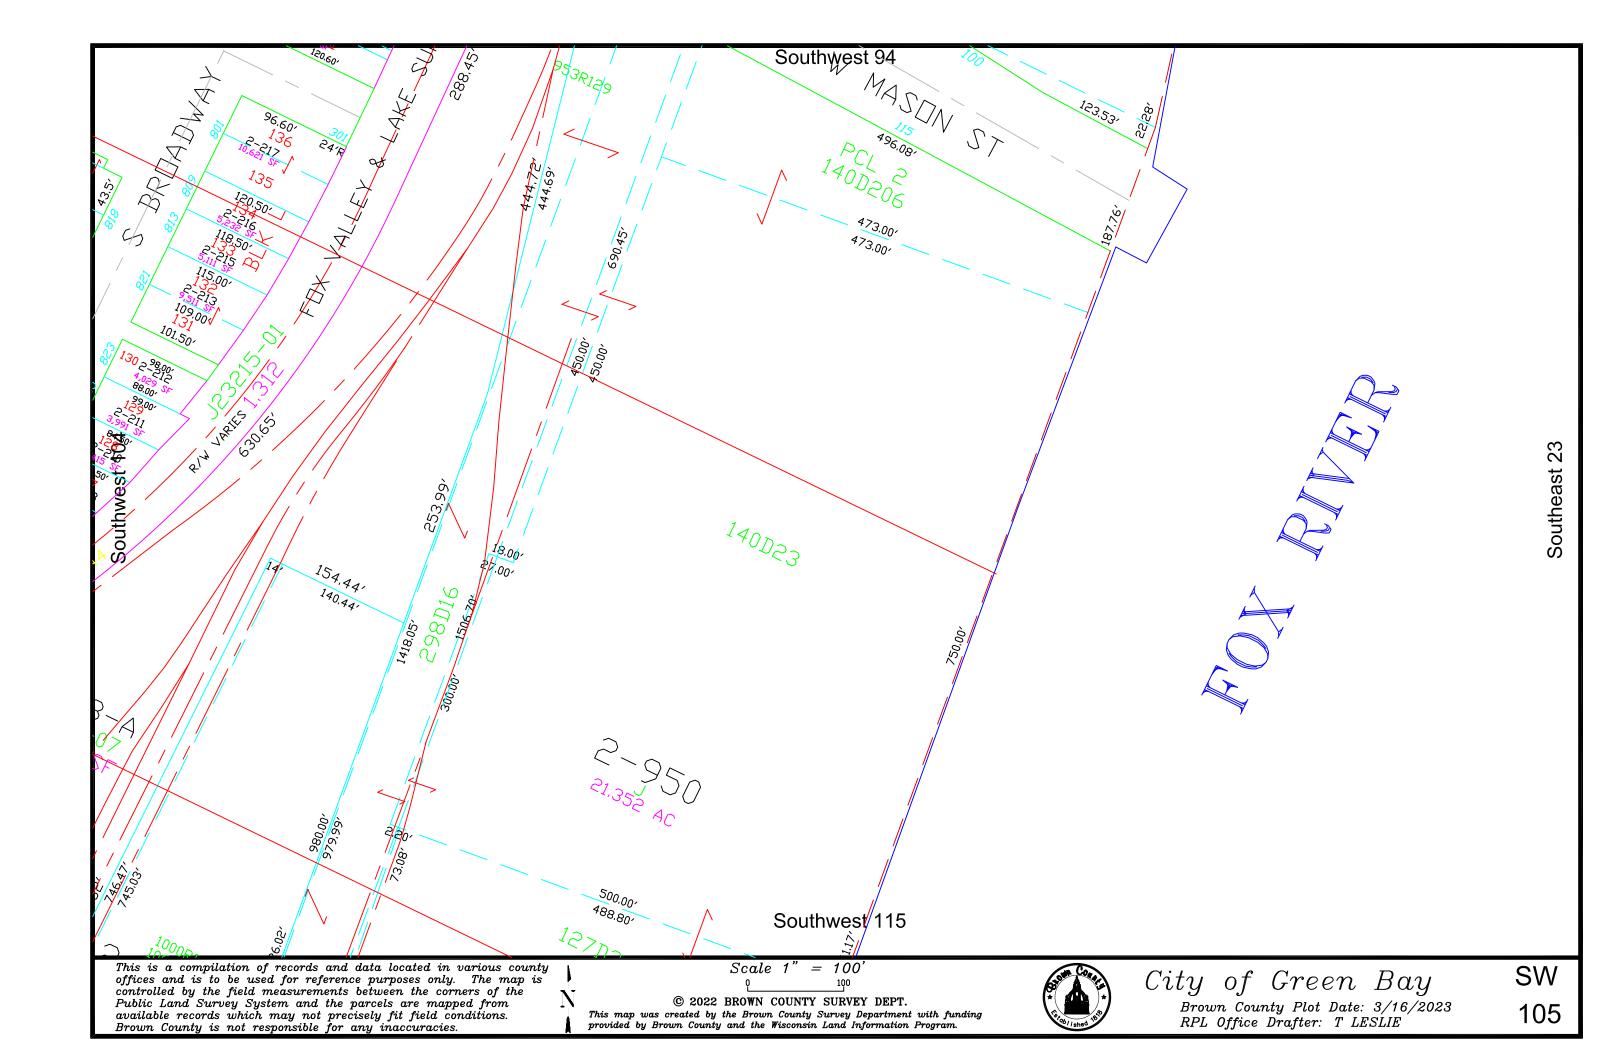

This is a compilation of records and data located in various county offices and is to be used for reference purposes only. The map is controlled by the field measurements between the corners of the Public Land Survey System and the parcels are mapped from available records which may not precisely fit field conditions.

Brown County and/or The City of Green Bay are not responsible for any inaccuracies.

map was created by the Brown County Survey Department with funding provided by the City of Green Bay and the Wisconsin Land Information Program