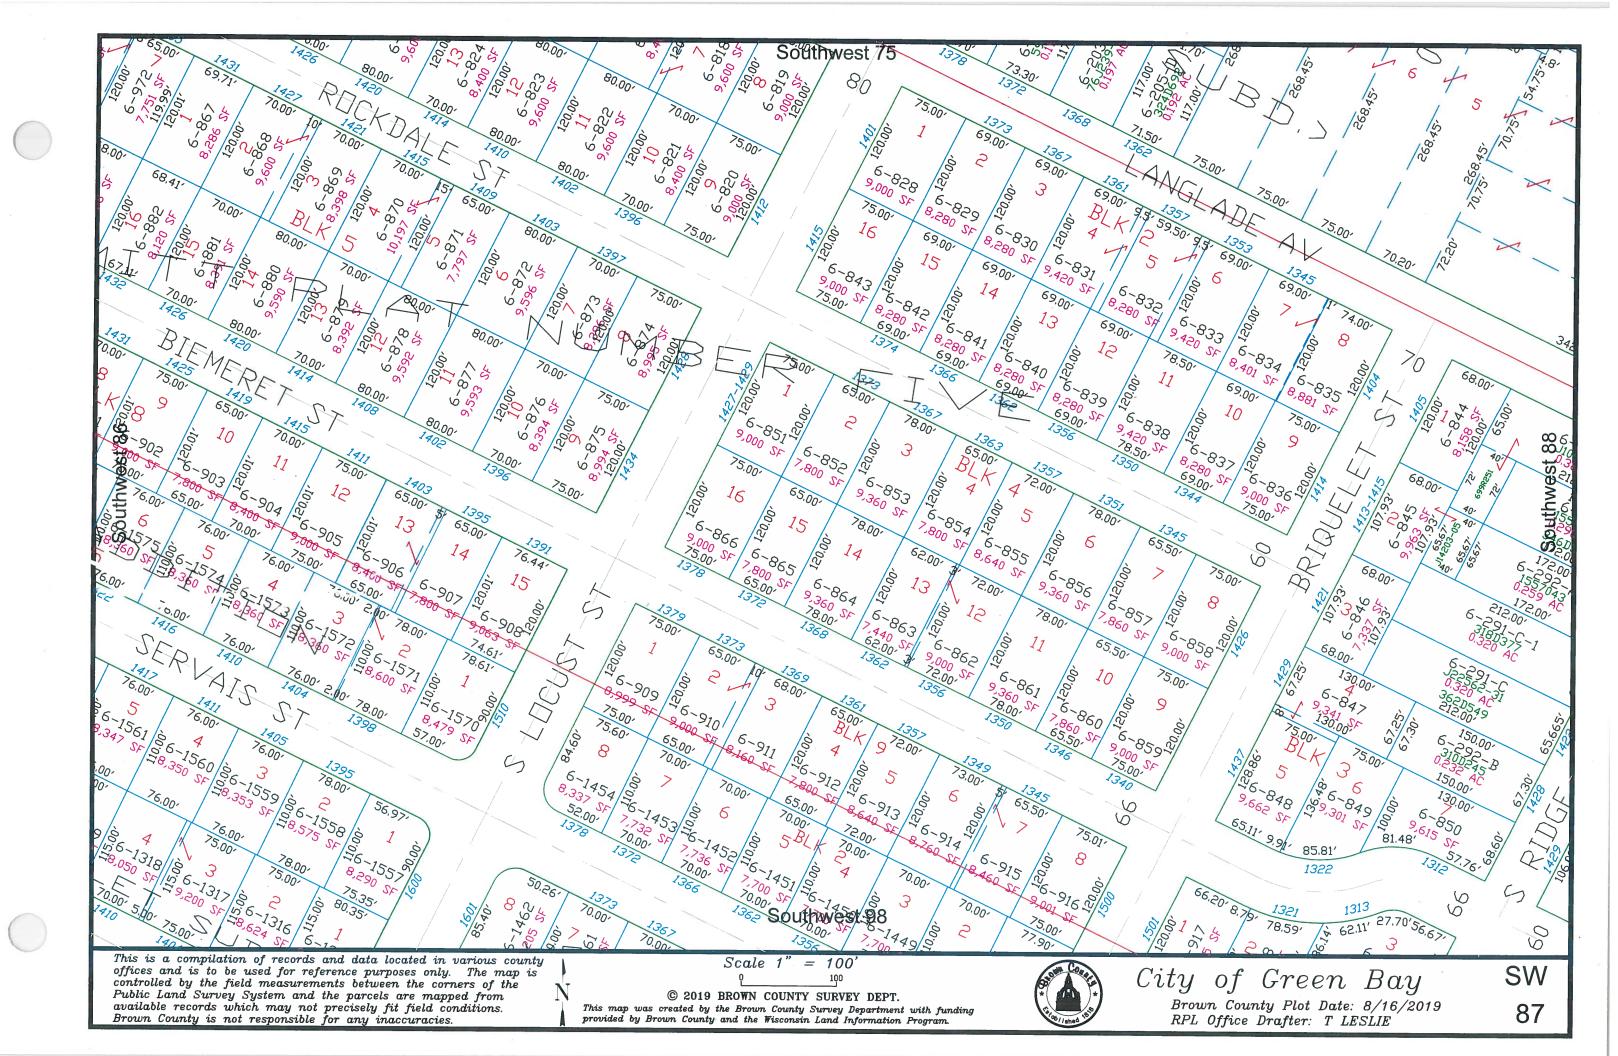

This is a compilation of records and data located in various county offices and is to be used for reference purposes only. The map is controlled by the field measurements between the corners of the Public Land Survey System and the parcels are mapped from available records which may not precisely fit field conditions.

Brown County and/or The City of Green Bay are not responsible for any inaccuracies.

map was created by the Brown County Survey Department with funding provided by the City of Green Bay and the Wisconsin Land Information Program