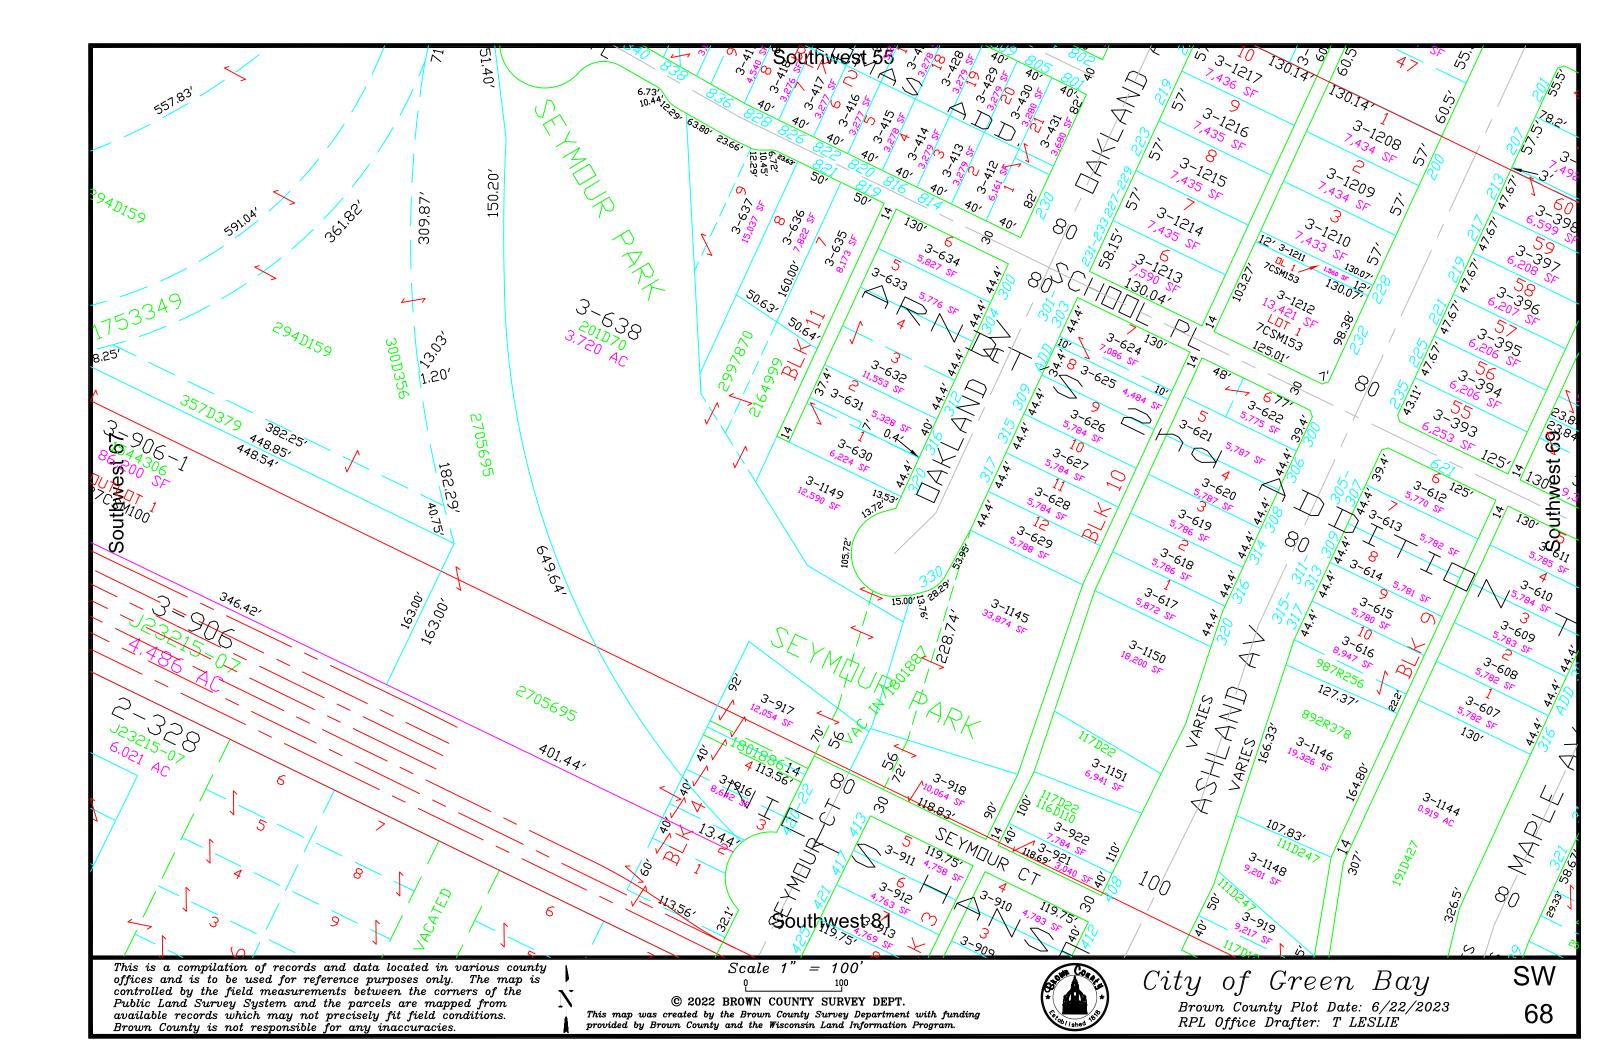

This is a compilation of records and data located in various county offices and is to be used for reference purposes only. The map is controlled by the field measurements between the corners of the Public Land Survey System and the parcels are mapped from available records which may not precisely fit field conditions.

Brown County and/or The City of Green Bay are not responsible for any inaccuracies.

map was created by the Brown County Survey Department with funding provided by the City of Green Bay and the Wisconsin Land Information Program