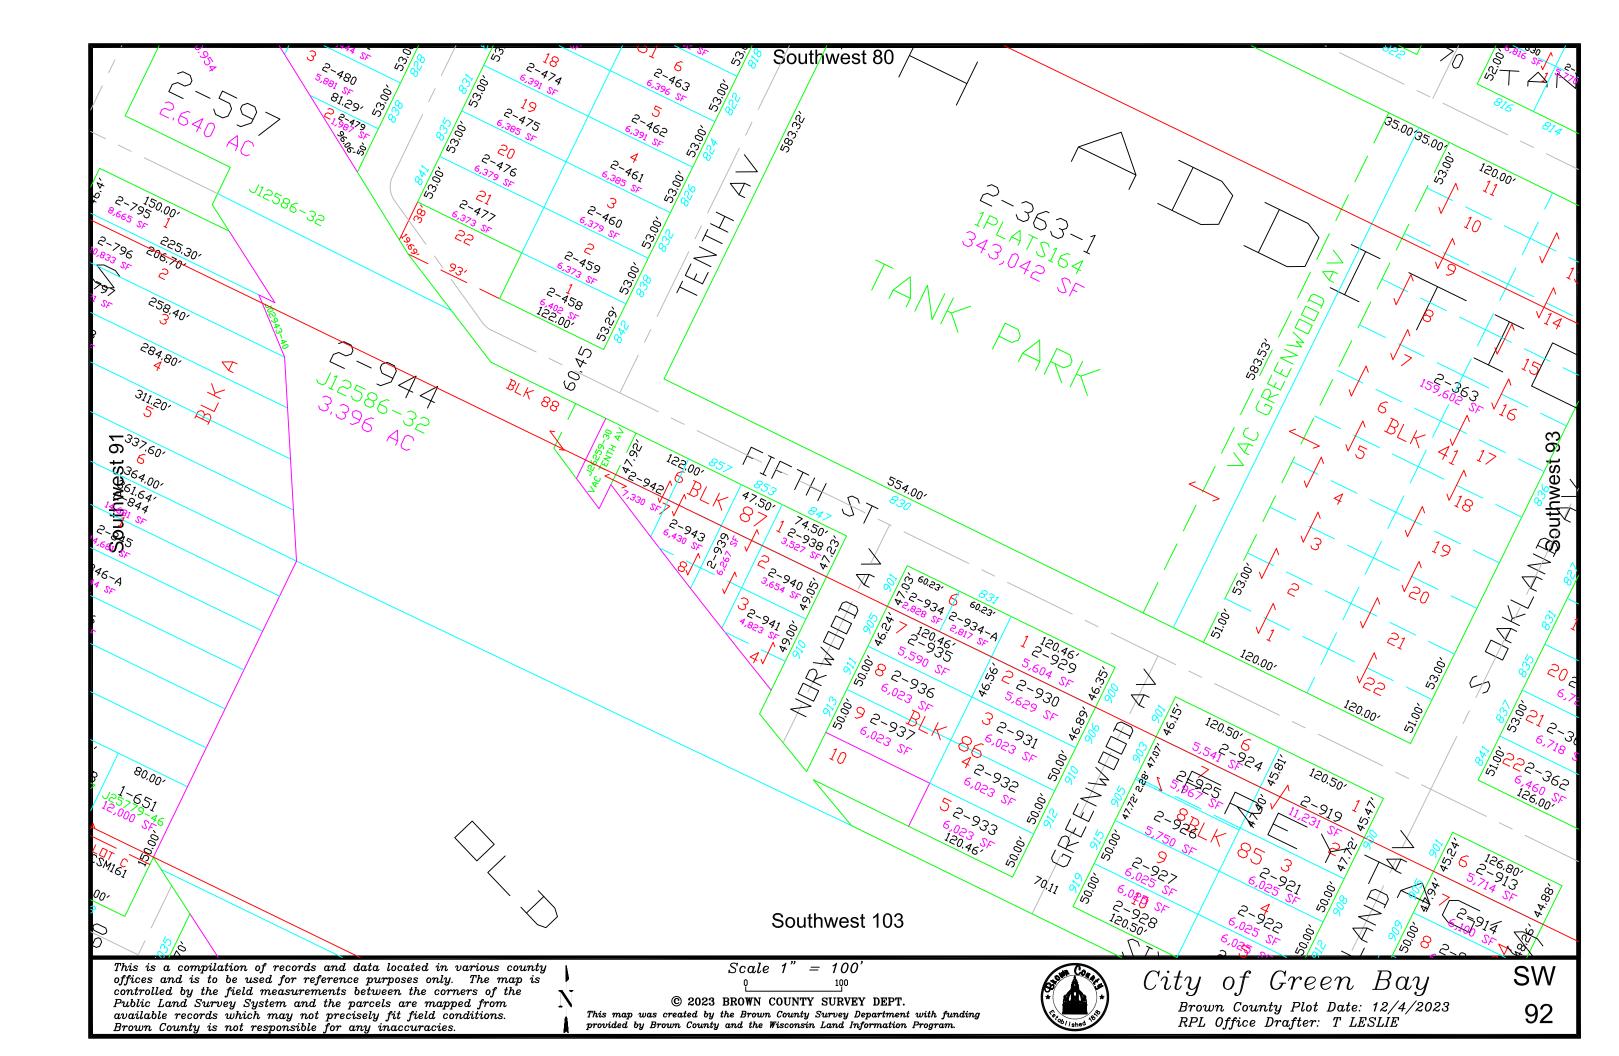

Scale 1" = 100

© 2005 BROWN COUNTY SURVEY DEPT. This map was created by the Brown County Survey Department with funding provided by Brown County and the Wisconsin Land Information Program. City of Green Bay

Brown County Plot Date: 12/14/05

RPL Office Drafter: T LESLIE

SW

This is a compilation of records and data located in various county offices and is to be used for reference purposes only. The map is controlled by the field measurements between the corners of the Public Land Survey System and the parcels are mapped from available records which may not precisely fit field conditions.