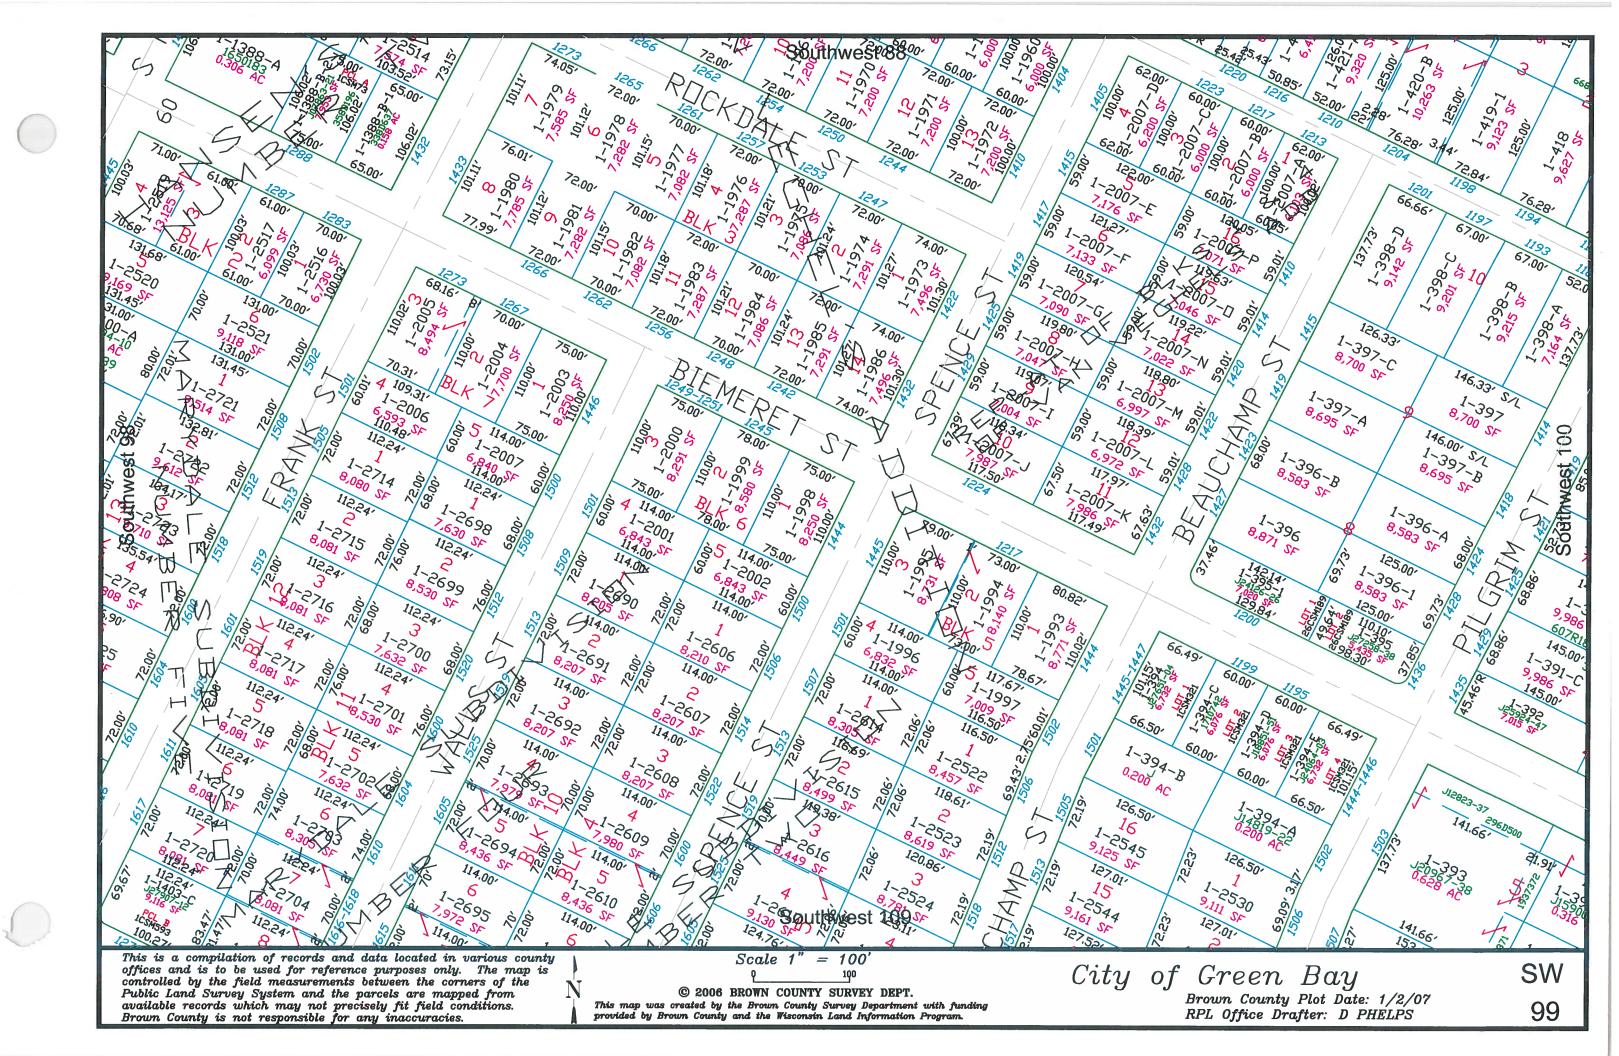

© 1999 Brown County Survey Department, Green Bay, W 54305

City of Green Bay

119

This is a compilation of records and data located in various county offices and is to be used for reference purposes only. The map is controlled by the field measurements between the corners of the Public Land Survey System and the parcels are mapped from available records which may not precisely fit field conditions.

Brown County and/or The City of Green Bay are not responsible for any inaccuracies.

This map was created by the Brown County Survey Department with funding provided 1999 Brown County Survey Department, Green Bay, WI 54305

City of Green Bay

SW 124

Public Land Survey System and the parcels are mapped from available records which may not precisely fit field conditions.

Brown County and/or The City of Green Bay are not responsible for any inaccuracies.