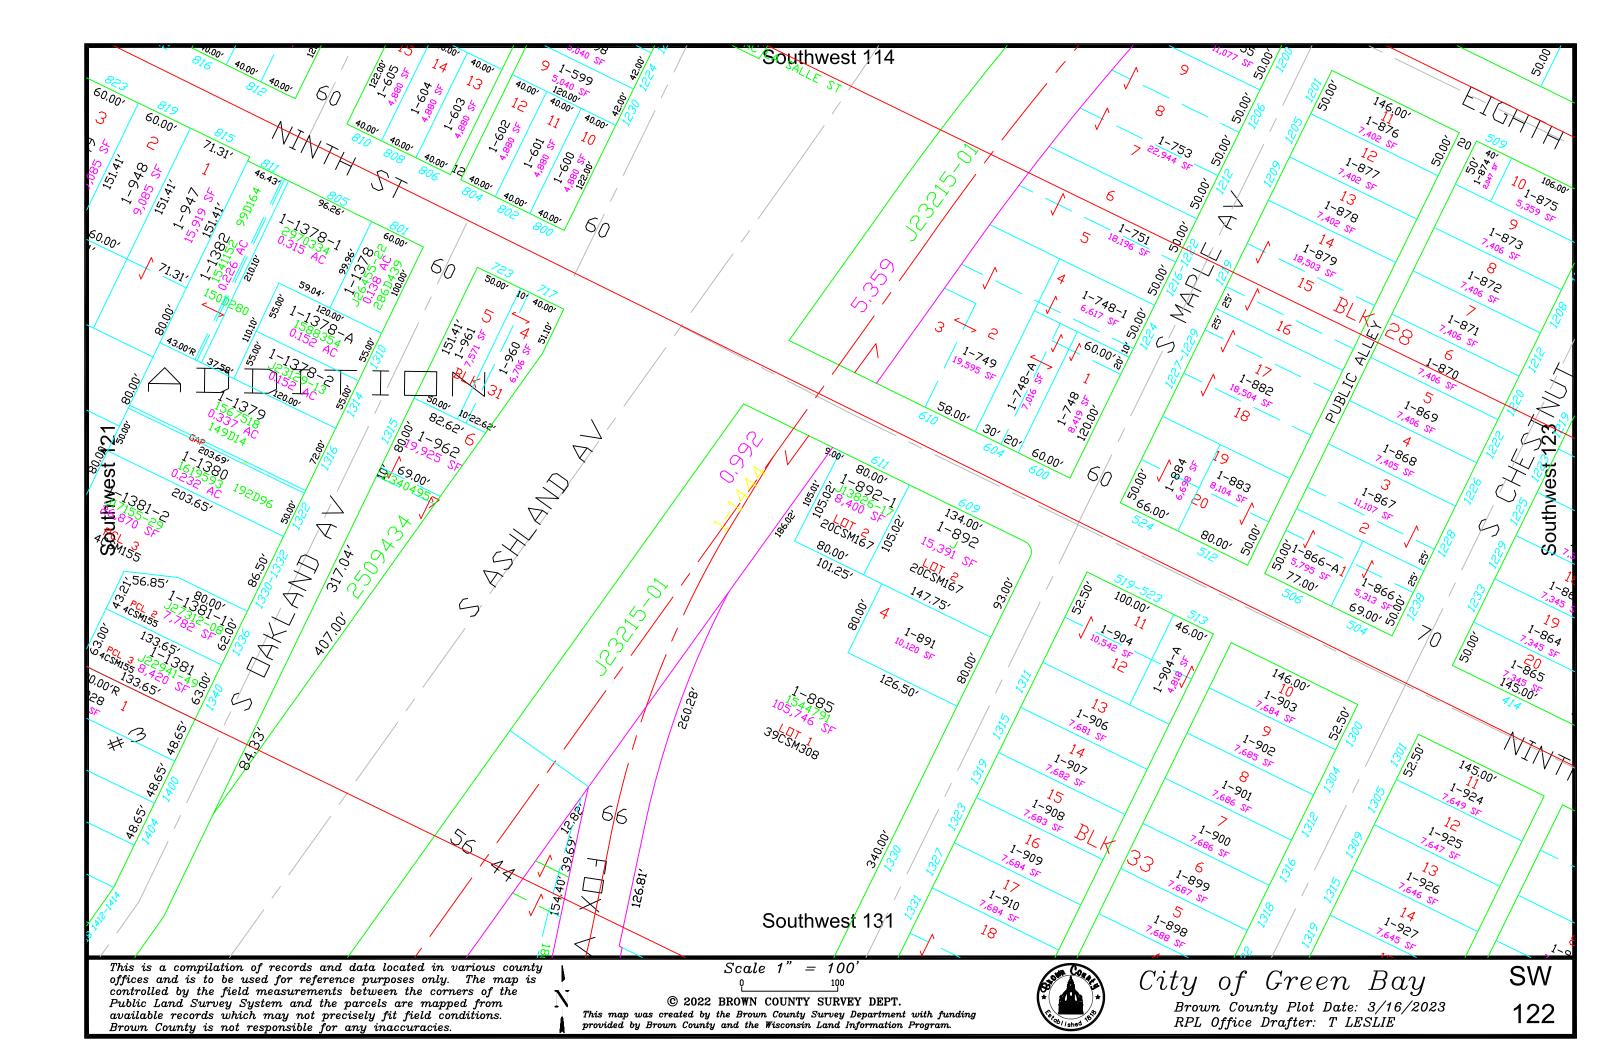

Bay and the Wisconsin Land Information Program.

© 1999 Brown County Survey Department, Green Bay, W 54305



City of Green Bay



























This is a compilation of records and data located in various county offices and is to be used for reference purposes only. The map is controlled by the field measurements between the corners of the Public Land Survey System and the parcels are mapped from available records which may not precisely fit field conditions.

Brown County and/or The City of Green Bay are not responsible for any inaccuracies.

This map was created by the Brown County Survey Department with funding provided by the City of Green Bay and the Wisconsin Land Information Program.

© 1999 Brown County Survey Department, Green Bay, W 54305



City of Green Bay

119











This is a compilation of records and data located in various county offices and is to be used for reference purposes only. The map is controlled by the field measurements between the corners of the Public Land Survey System and the parcels are mapped from available records which may not precisely fit field conditions.

Brown County and/or The City of Green Bay are not responsible for any inaccuracies.

This map was created by the Brown County Survey Department with funding provided 1999 Brown County Survey Department, Green Bay, WI 54305



City of Green Bay

SW 124























Public Land Survey System and the parcels are mapped from available records which may not precisely fit field conditions.

Brown County and/or The City of Green Bay are not responsible for any ina