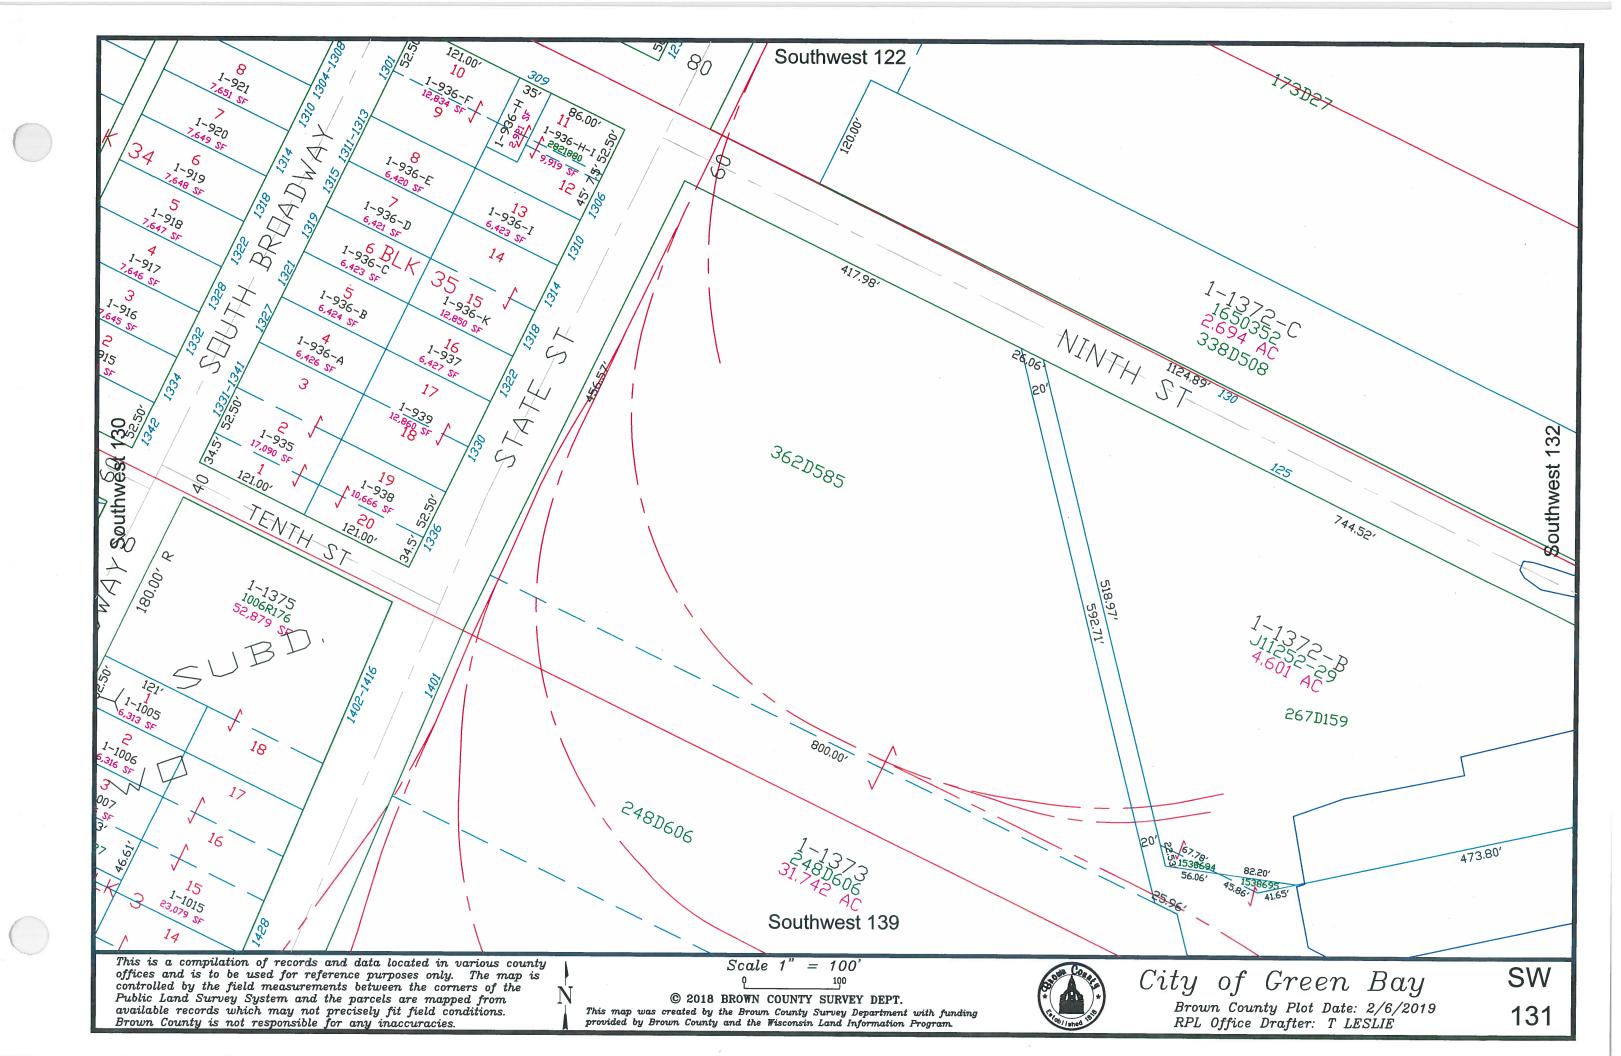

This is a compilation of records and data located in various county offices and is to be used for reference purposes only. The map is controlled by the field measurements between the corners of the Public Land Survey System and the parcels are mapped from available records which may not precisely fit field conditions.

Brown County and/or The City of Green Bay are not responsible for any inaccuracies.

map was created by the Brown County Survey Department with funding provided by the City of Green Bay and the Wisconsin Land Information Program