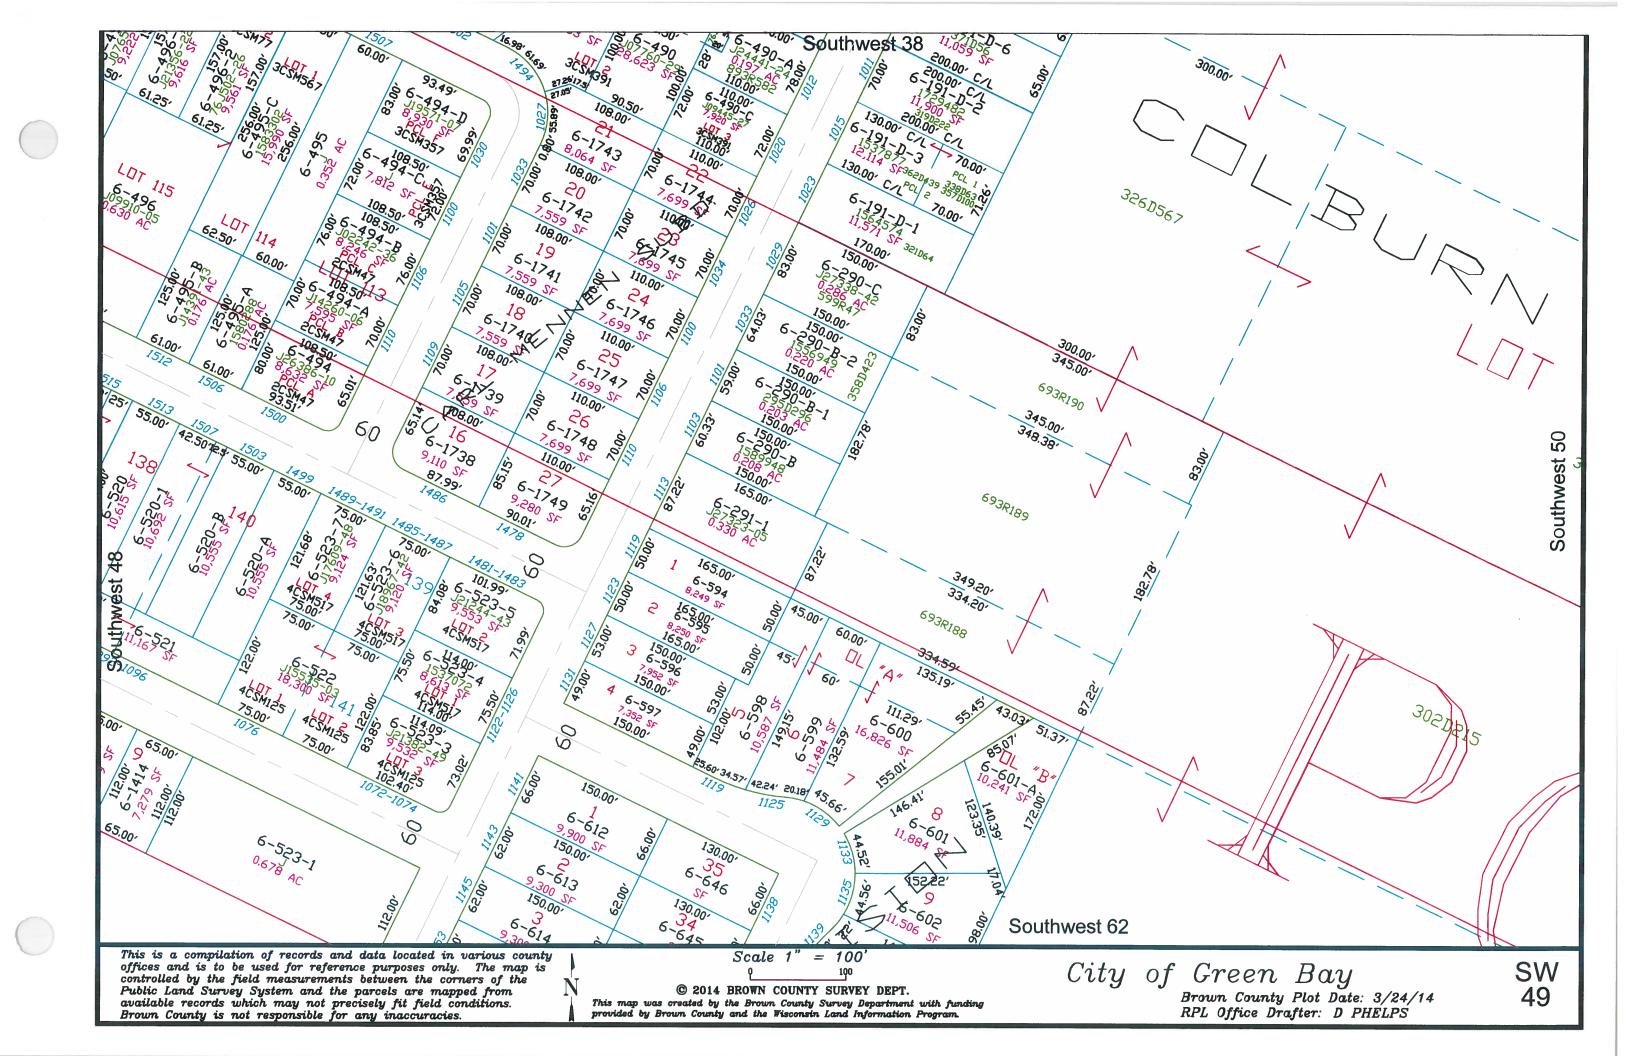

This is a compilation of records and data located in various county offices and is to be used for reference purposes only. The map is controlled by the field measurements between the corners of the Public Land Survey System and the parcels are mapped from available records which may not precisely fit field conditions.

Brown County and/or The City of Green Bay are not responsible for any inaccuracies.

map was created by the Brown County Survey Department with funding provided by the City of Green Bay and the Wisconsin Land Information Program