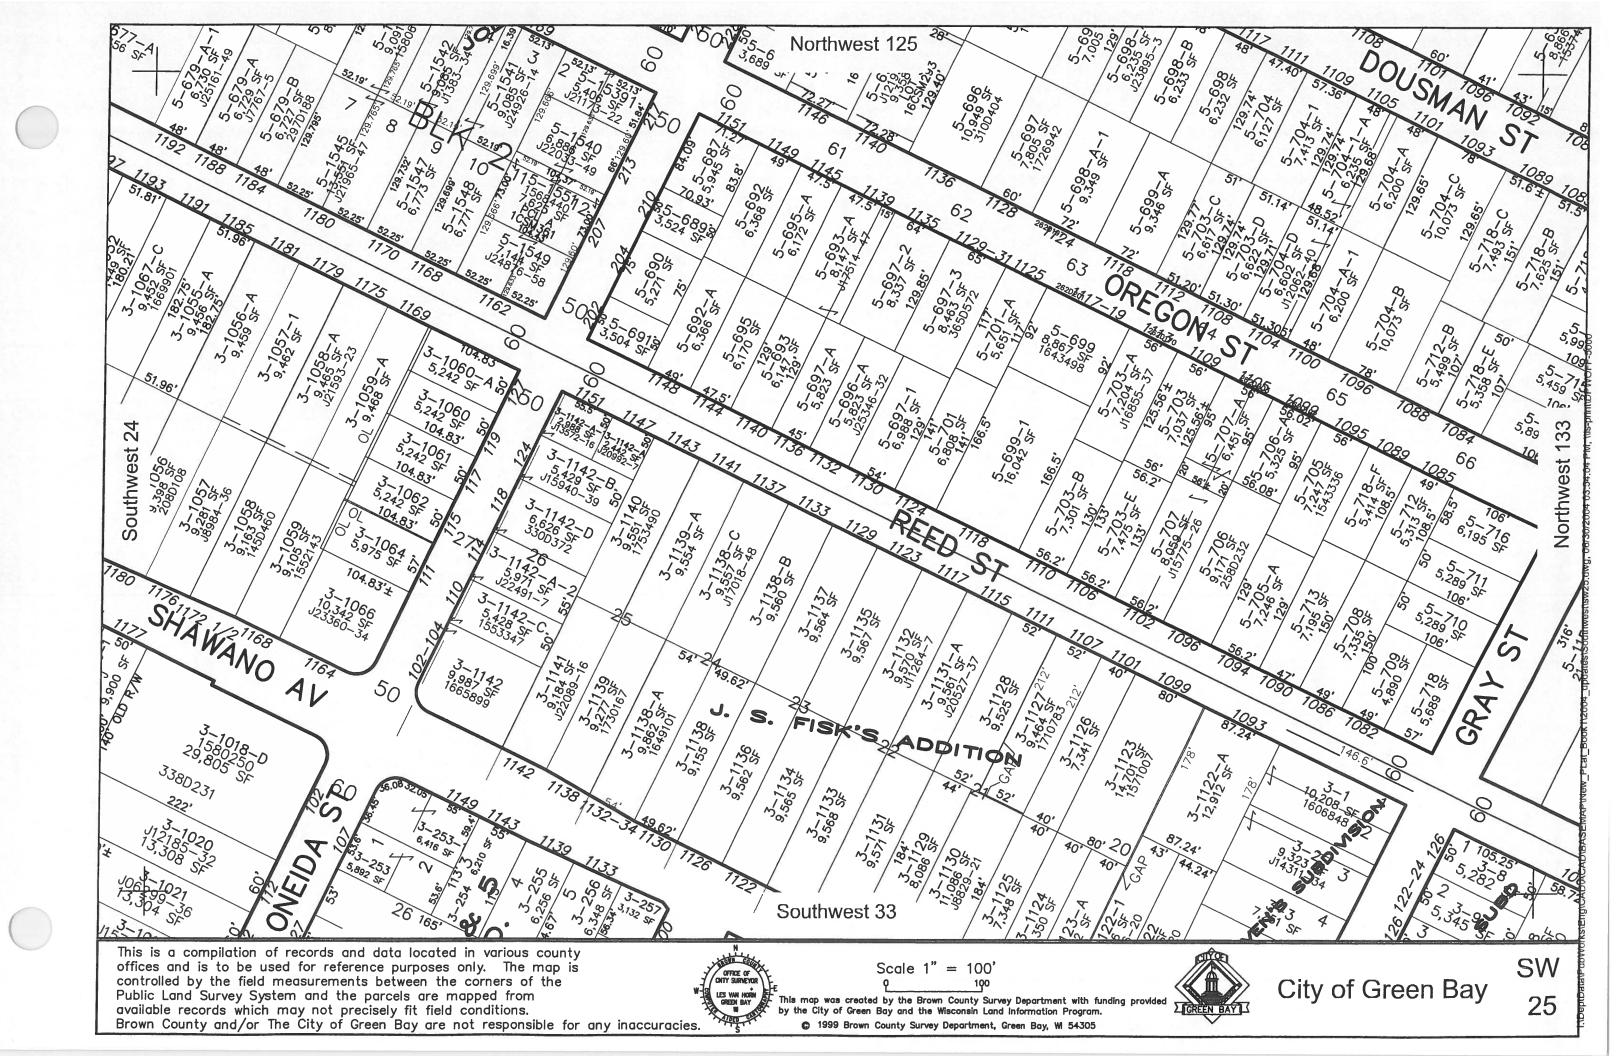

This is a compilation of records and data located in various county offices and is to be used for reference purposes only. The map is controlled by the field measurements between the corners of the Public Land Survey System and the parcels are mapped from available records which may not precisely fit field conditions.

Brown County and/or The City of Green Bay are not responsible for any inaccuracies.

map was created by the Brown County Survey Department with funding provided by the City of Green Bay and the Wisconsin Land Information Program

© 1999 Brown County Survey Department, Green Bay, W 54305

City of Green Bay

This is a compilation of records and data located in various county offices and is to be used for reference purposes only. The map is controlled by the field measurements between the corners of the Public Land Survey System and the parcels are mapped from available records which may not precisely fit field conditions.

ABLOMIC County and/or The City of Green Bay are not responsible for any inaccuracies.

Scale 1" = 100'

This map was created by the Brown County Survey Department with funding provided by the City of Green Bay and the Wisconsin Land Information Program. **⑤** 1999 Brown County Survey Department, Green Bay, W 54305