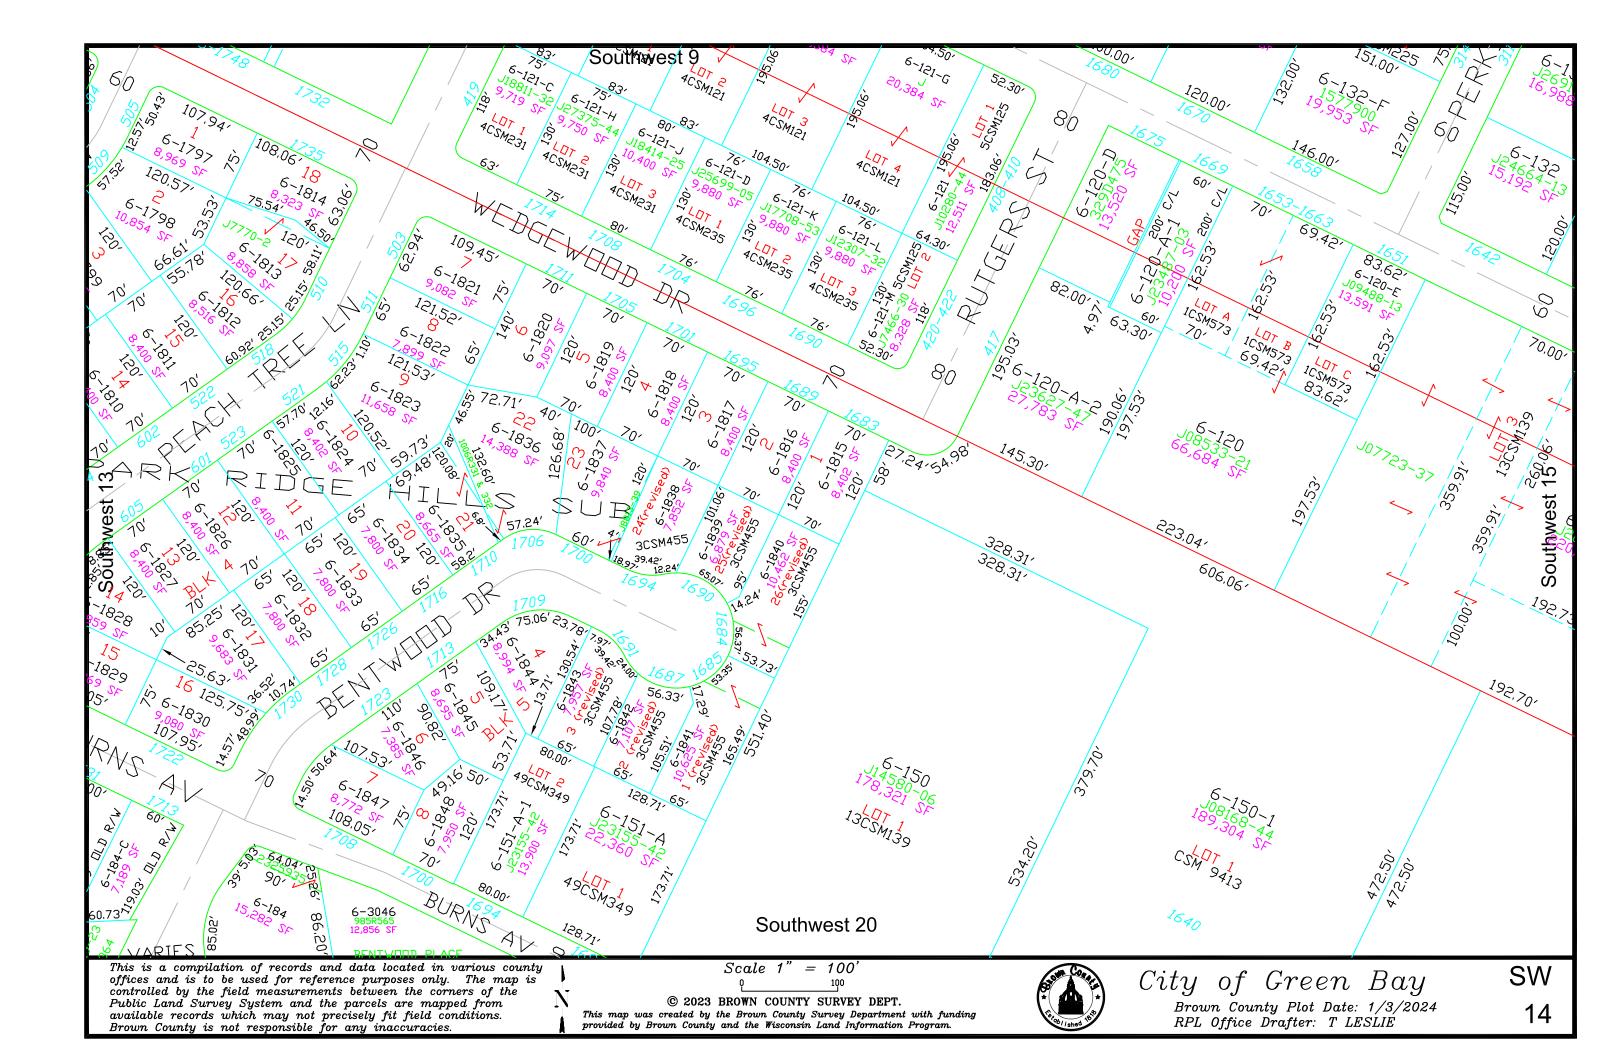

This is a compilation of records and data located in various county offices and is to be used for reference purposes only. The map is controlled by the field measurements between the corners of the Public Land Survey System and the parcels are mapped from available records which may not precisely fit field conditions.

Brown County and/or The City of Green Bay are not responsible for any inaccuracies.

map was created by the Brown County Survey Department with funding provided by the City of Green Bay and the Wisconsin Land Information Program

© 1999 Brown County Survey Department, Green Bay, W 54305



City of Green Bay













































































































This is a compilation of records and data located in various county offices and is to be used for reference purposes only. The map is controlled by the field measurements between the corners of the Public Land Survey System and the parcels are mapped from available records which may not precisely fit field conditions.

ABLOMIC County and/or The City of Green Bay are not responsible for any inaccuracies.

Scale 1" = 100'

This map was created by the Brown County Survey Department with funding provided by the City of Green Bay and the Wisconsin Land Information Program. **⑤** 1999 Brown County Survey Department, Green Bay, W 54305



City of Green Bay

SW 57





controlled by the field measurements between