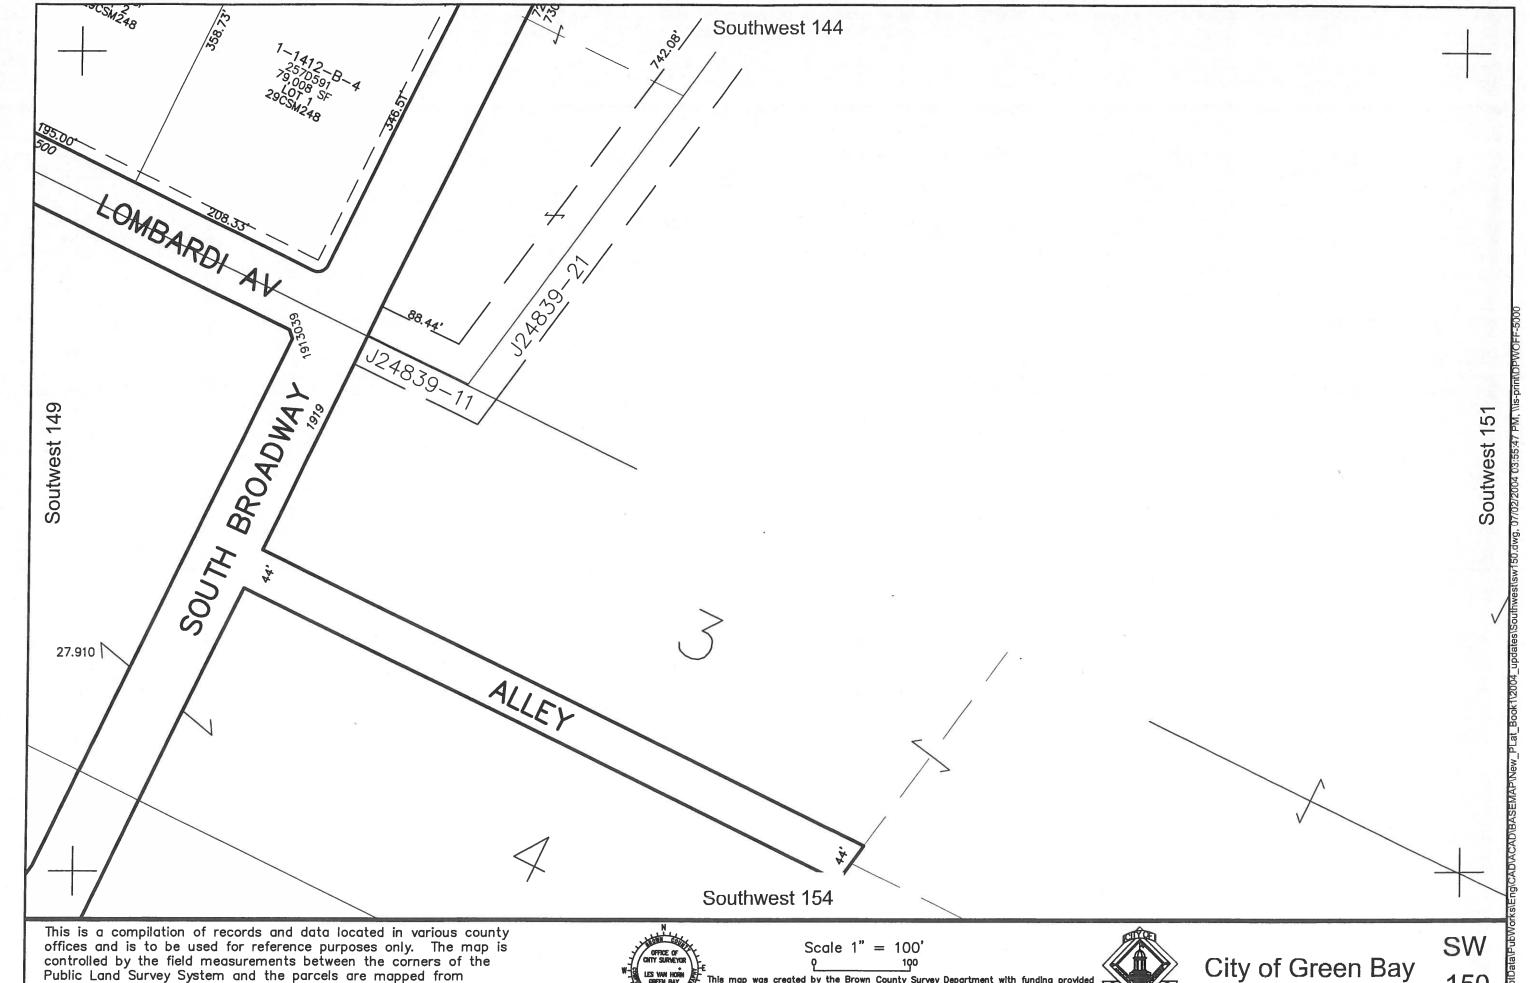

54305



City of Green Bay

135









© 1999 Brown County Survey Department, Green Bay, WI 54305















Southwest 141 Soutwest 148

This is a compilation of records and data located in various county offices and is to be used for reference purposes only. The map is controlled by the field measurements between the corners of the Public Land Survey System and the parcels are mapped from available records which may not precisely fit field conditions. Brown County is not responsible for any inaccuracies.

Scale 1" = 100

© 2005 BROWN COUNTY SURVEY DEPT. This map was created by the Brown County Survey Department with funding provided by Brown County and the Wisconsin Land Information Program. City of Green Bay

Brown County Plot Date: 12/14/05

RPL Office Drafter: T LESLIE

SW







This is a compilation of records and data located in various county offices and is to be used for reference purposes only. The map is controlled by the field measurements between the corners of the Public Land Survey System and the parcels are mapped from available records which may not precisely fit field conditions.

Brown County and/or The City of Green Bay are not responsible for any inaccuracies.

This map was created by the Brown County Survey Department with funding provided by the City of Green Bay and the Wisconsin Land Information Program. © 1999 Brown County Survey Department, Green Bay, WI 54305







© 2007 BROWN COUNTY SURVEY DEPT.

This map was created by the Brown County Survey Department with funding provided by Brown County and the Wisconsin Land Information Program.