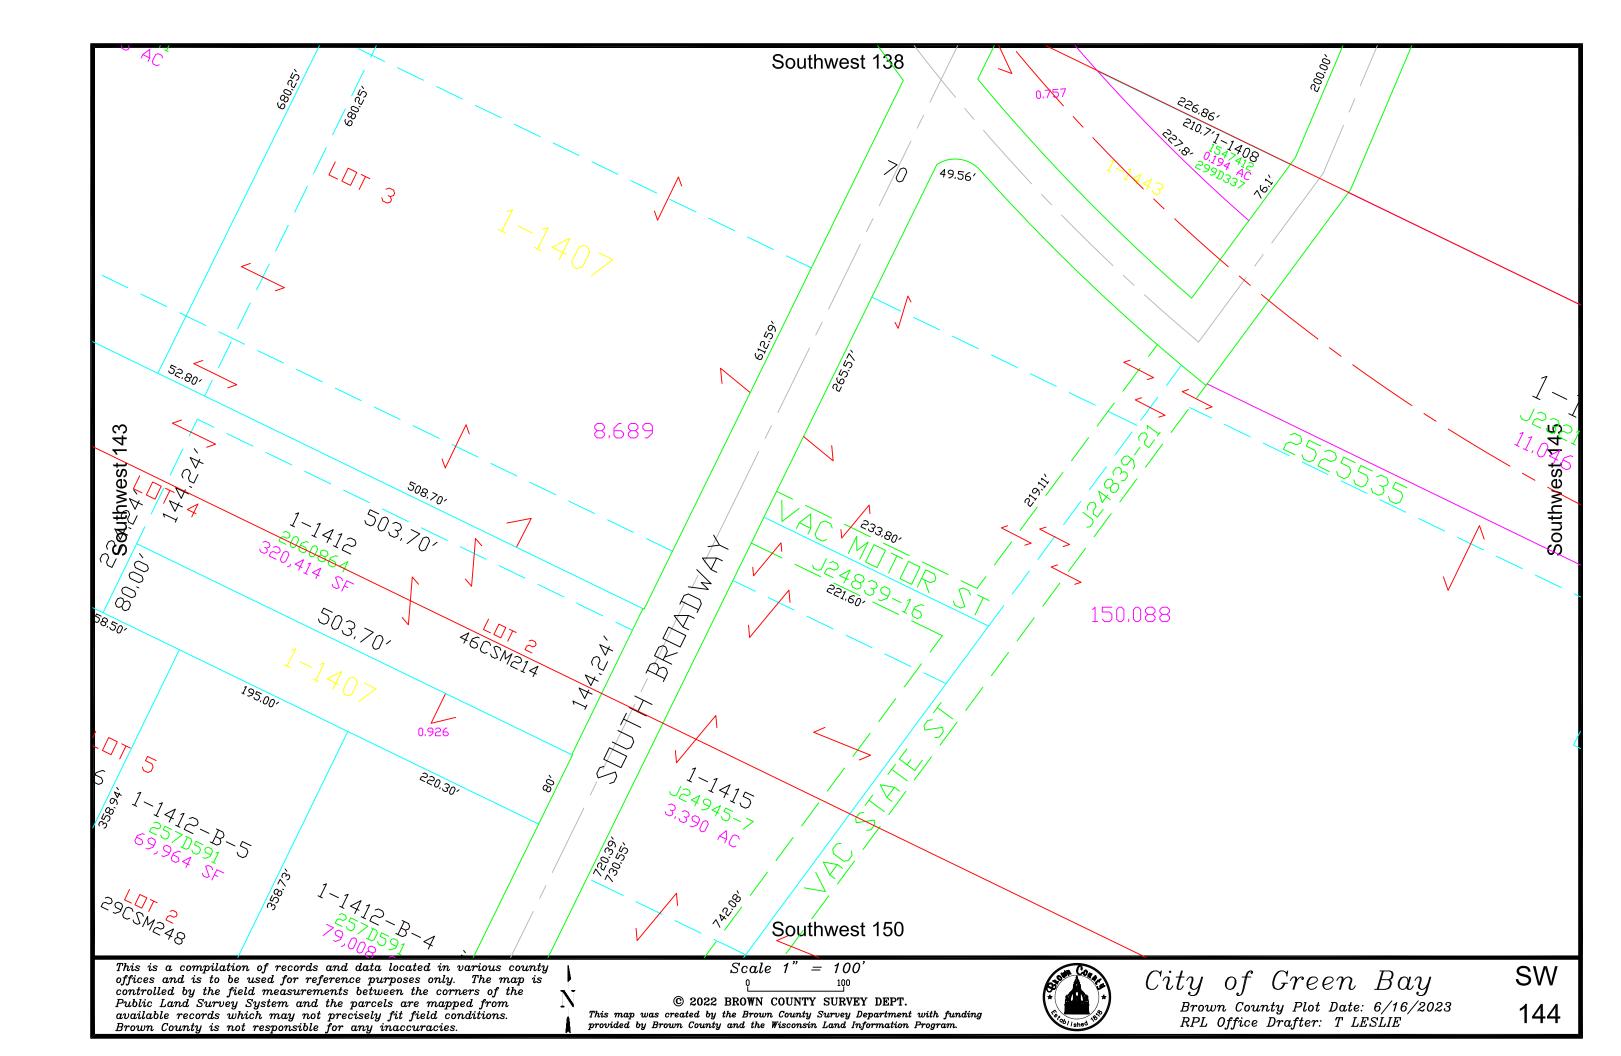

This is a compilation of records and data located in various county offices and is to be used for reference purposes only. The map is controlled by the field measurements between the corners of the Public Land Survey System and the parcels are mapped from available records which may not precisely fit field conditions.

Brown County and/or The City of Green Bay are not responsible for any inaccuracies.

map was created by the Brown County Survey Department with funding provided by the City of Green Bay and the Wisconsin Land Information Program