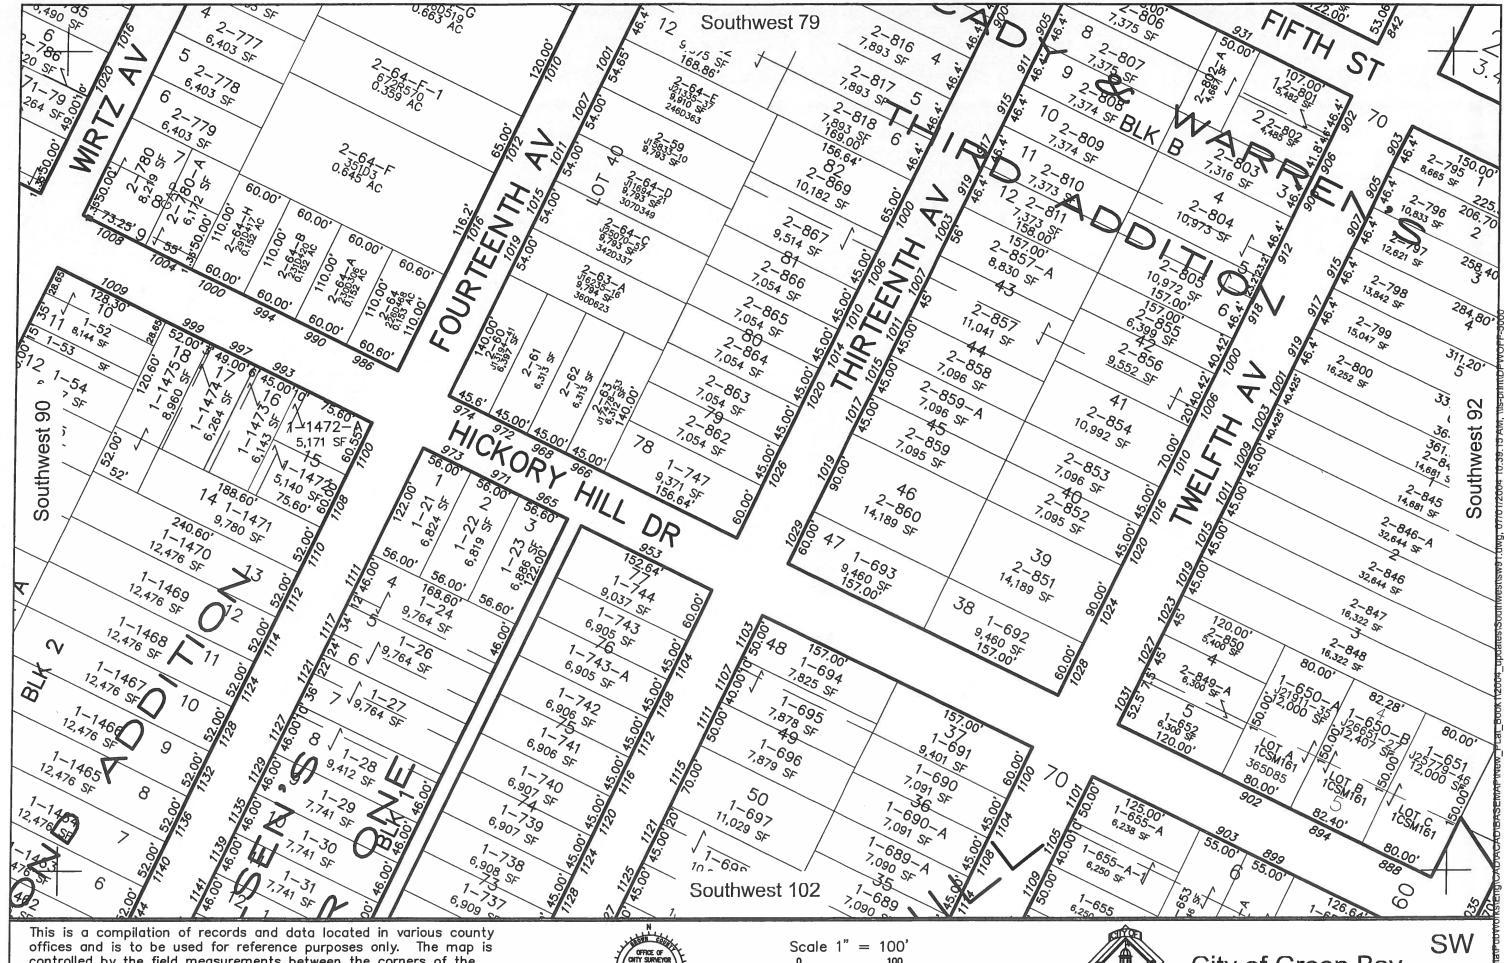

This is a compilation of records and data located in various county offices and is to be used for reference purposes only. The map is controlled by the field measurements between the corners of the Public Land Survey System and the parcels are mapped from available records which may not precisely fit field conditions.

Brown County and/or The City of Green Bay are not responsible for any inaccuracies.

map was created by the Brown County Survey Department with funding provided by the City of Green Bay and the Wisconsin Land Information Program