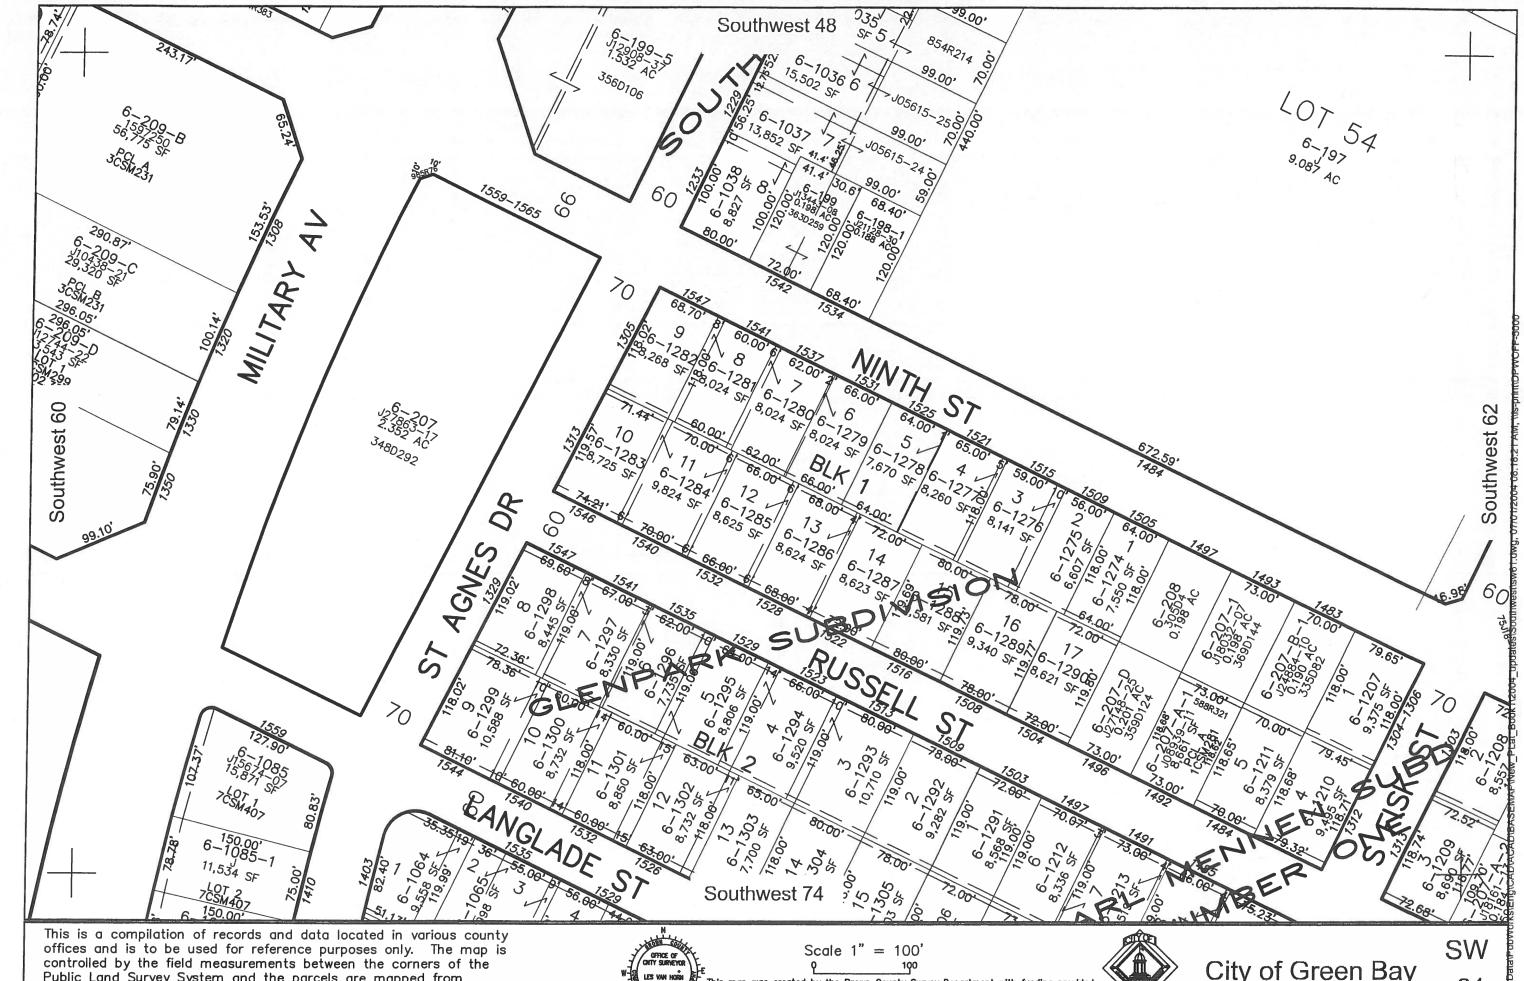

This is a compilation of records and data located in various county offices and is to be used for reference purposes only. The map is controlled by the field measurements between the corners of the Public Land Survey System and the parcels are mapped from available records which may not precisely fit field conditions.

Brown County and/or The City of Green Bay are not responsible for any inaccuracies.

map was created by the Brown County Survey Department with funding provided by the City of Green Bay and the Wisconsin Land Information Program