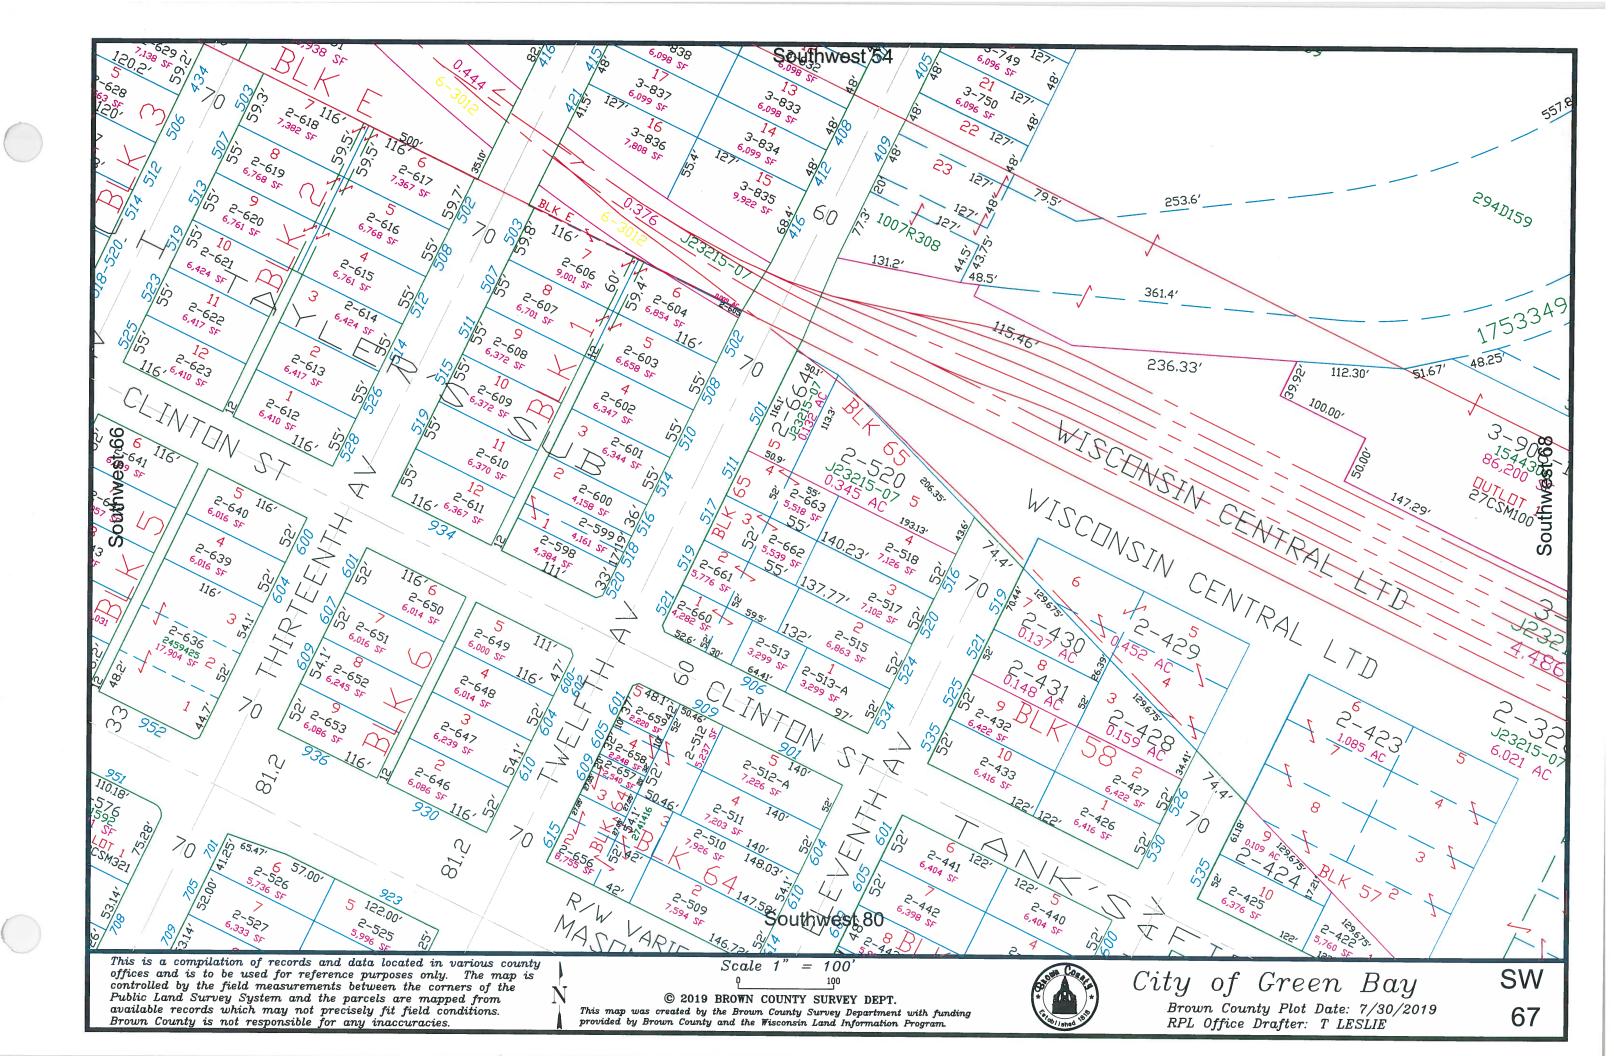

This is a compilation of records and data located in various county offices and is to be used for reference purposes only. The map is controlled by the field measurements between the corners of the Public Land Survey System and the parcels are mapped from available records which may not precisely fit field conditions.

Brown County and/or The City of Green Bay are not responsible for any inaccuracies.

map was created by the Brown County Survey Department with funding provided by the City of Green Bay and the Wisconsin Land Information Program