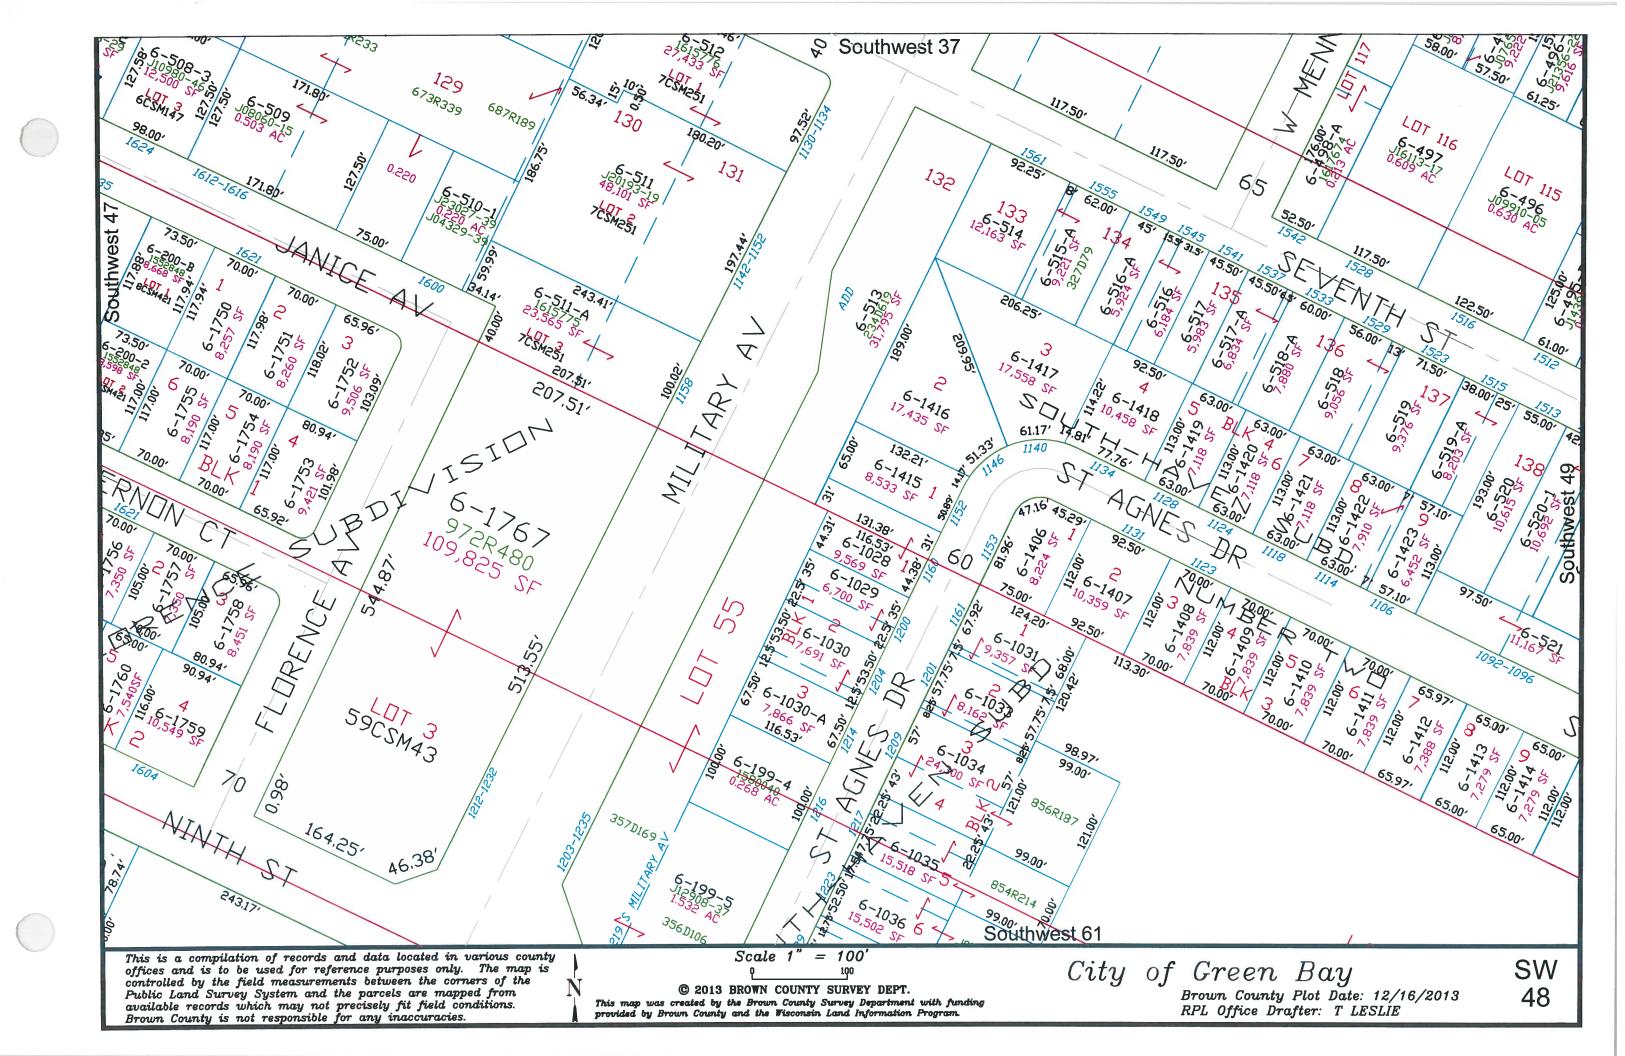

This is a compilation of records and data located in various county offices and is to be used for reference purposes only. The map is controlled by the field measurements between the corners of the Public Land Survey System and the parcels are mapped from available records which may not precisely fit field conditions.

Brown County and/or The City of Green Bay are not responsible for any inaccuracies.

map was created by the Brown County Survey Department with funding provided by the City of Green Bay and the Wisconsin Land Information Program