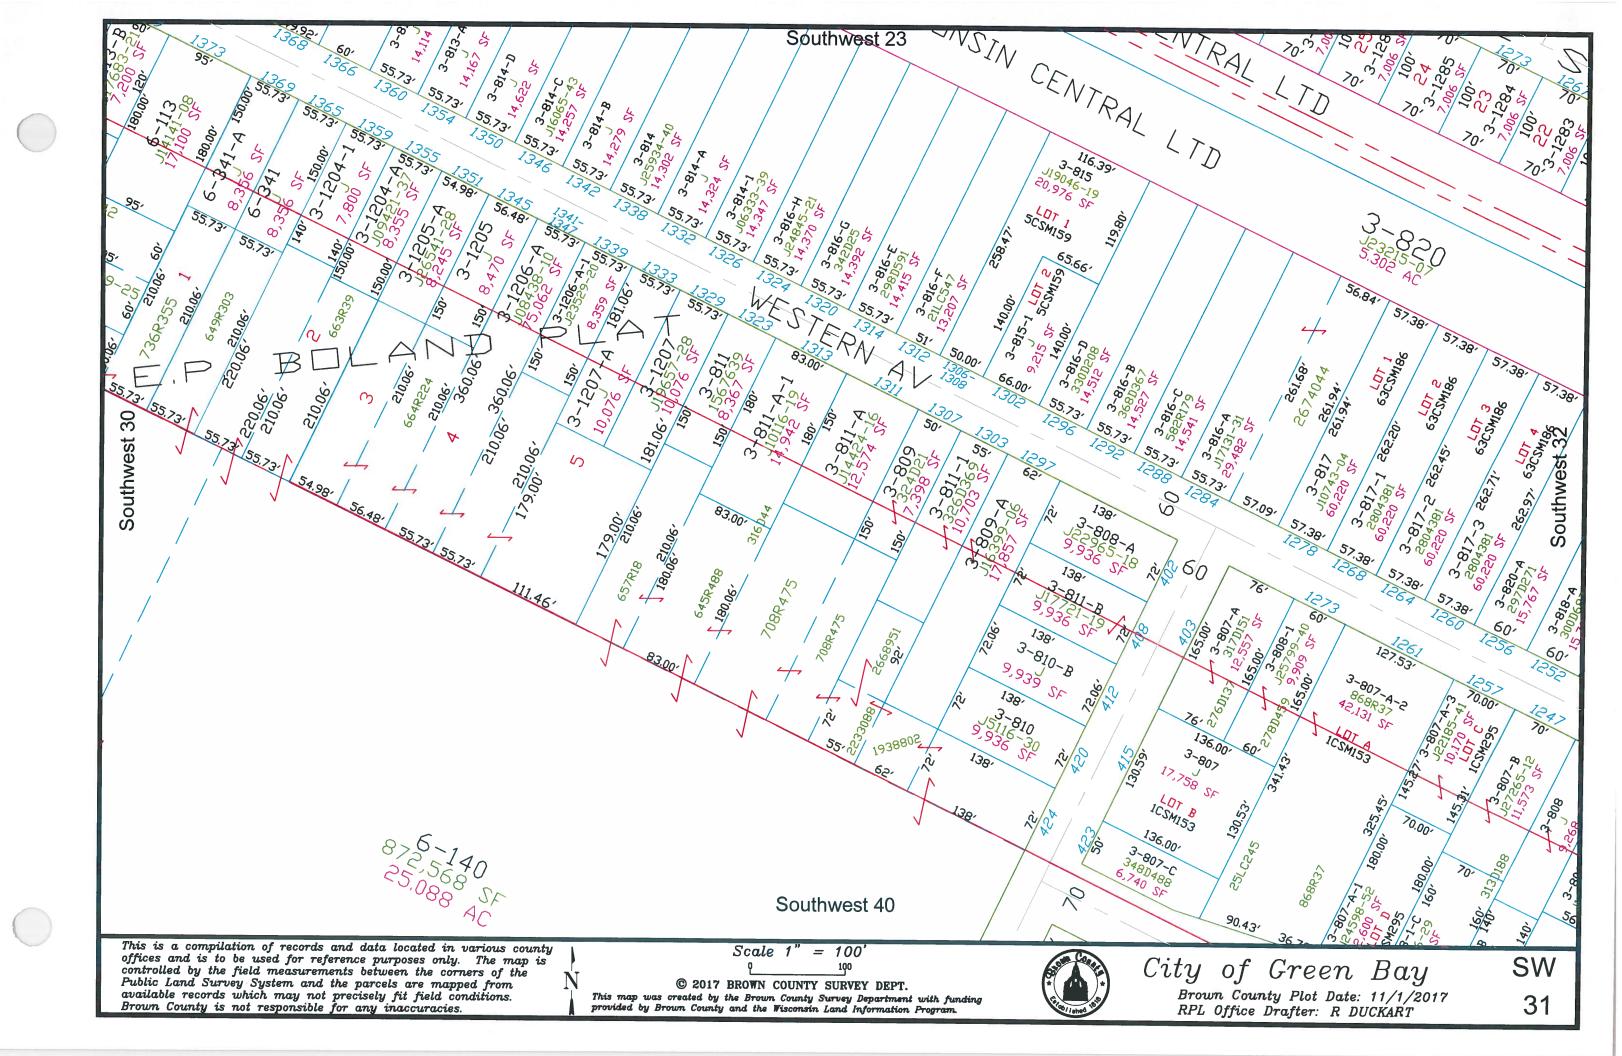

This is a compilation of records and data located in various county offices and is to be used for reference purposes only. The map is controlled by the field measurements between the corners of the Public Land Survey System and the parcels are mapped from available records which may not precisely fit field conditions.

Brown County and/or The City of Green Bay are not responsible for any inaccuracies.

map was created by the Brown County Survey Department with funding provided by the City of Green Bay and the Wisconsin Land Information Program

© 1999 Brown County Survey Department, Green Bay, W 54305



City of Green Bay













































































































This is a compilation of records and data located in various county offices and is to be used for reference purposes only. The map is controlled by the field measurements between the corners of the Public Land Survey System and the parcels are mapped from available records which may not precisely fit field conditions.

ABLOMIC County and/or The City of Green Bay are not responsible for any inaccuracies.

Scale 1" = 100'

This map was created by the Brown County Survey Department with funding provided by the City of Green Bay and the Wisconsin Land Information Program. **⑤** 1999 Brown County Survey Department, Green Bay, W 54305



City of Green Bay

SW 57





controlled by the field measurements between the corners of the Public Land