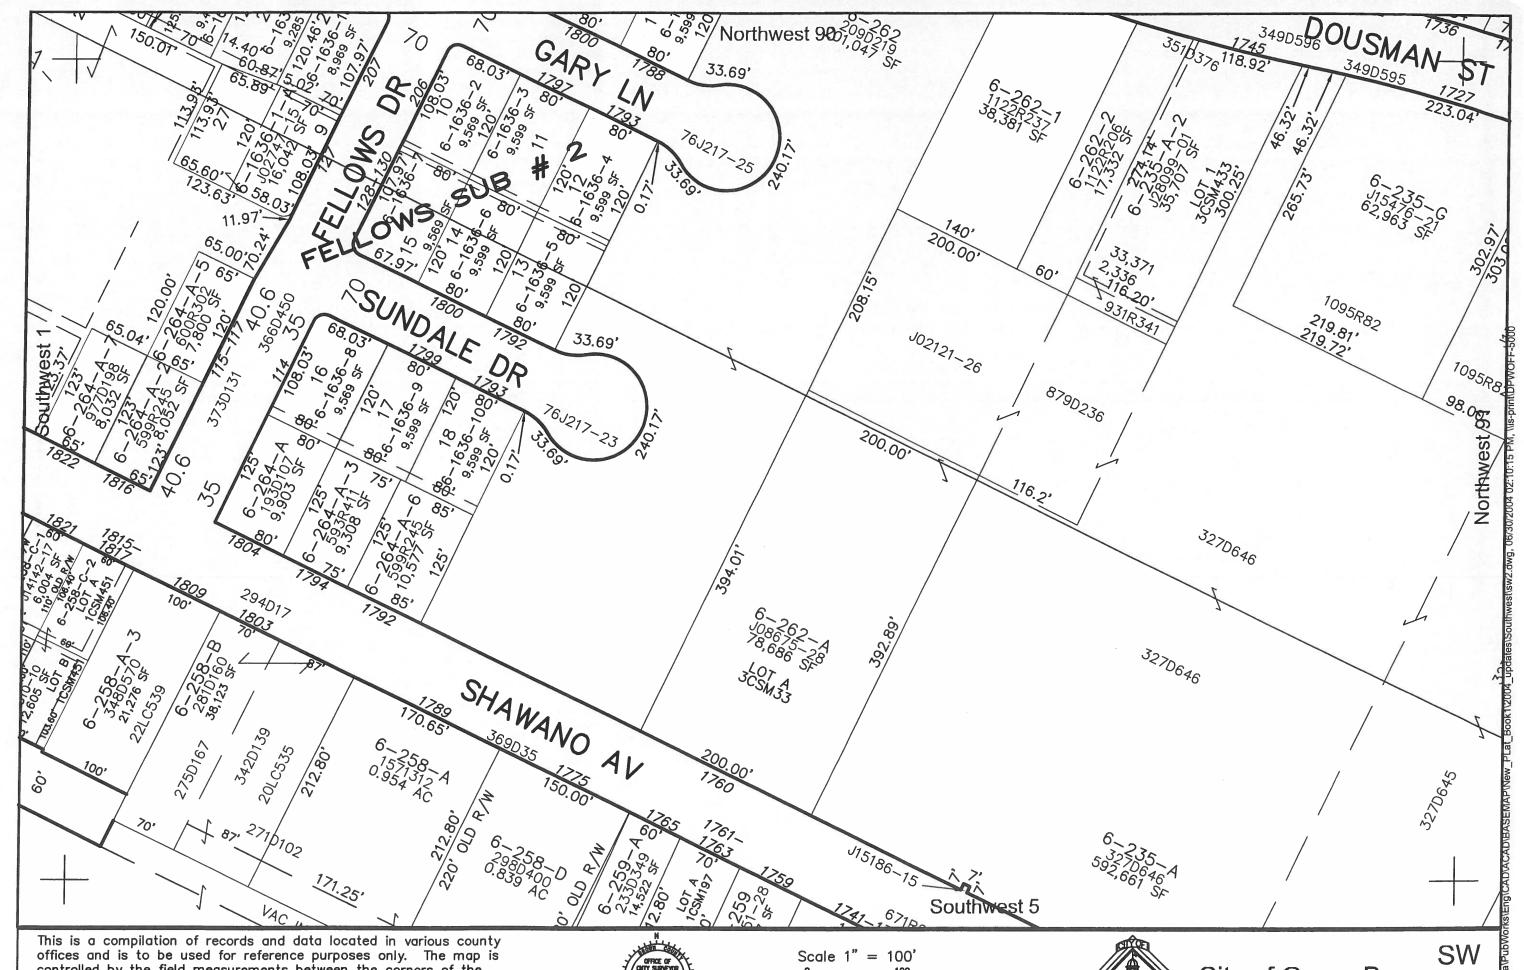

This is a compilation of records and data located in various county offices and is to be used for reference purposes only. The map is controlled by the field measurements between the corners of the Public Land Survey System and the parcels are mapped from available records which may not precisely fit field conditions.

Brown County and/or The City of Green Bay are not responsible for any inaccuracies.

map was created by the Brown County Survey Department with funding provided by the City of Green Bay and the Wisconsin Land Information Program

© 1999 Brown County Survey Department, Green Bay, W 54305

City of Green Bay

This is a compilation of records and data located in various county offices and is to be used for reference purposes only. The map is controlled by the field measurements between the corners of the Public Land Survey System and the parcels are mapped from available records which may not precisely fit field conditions.