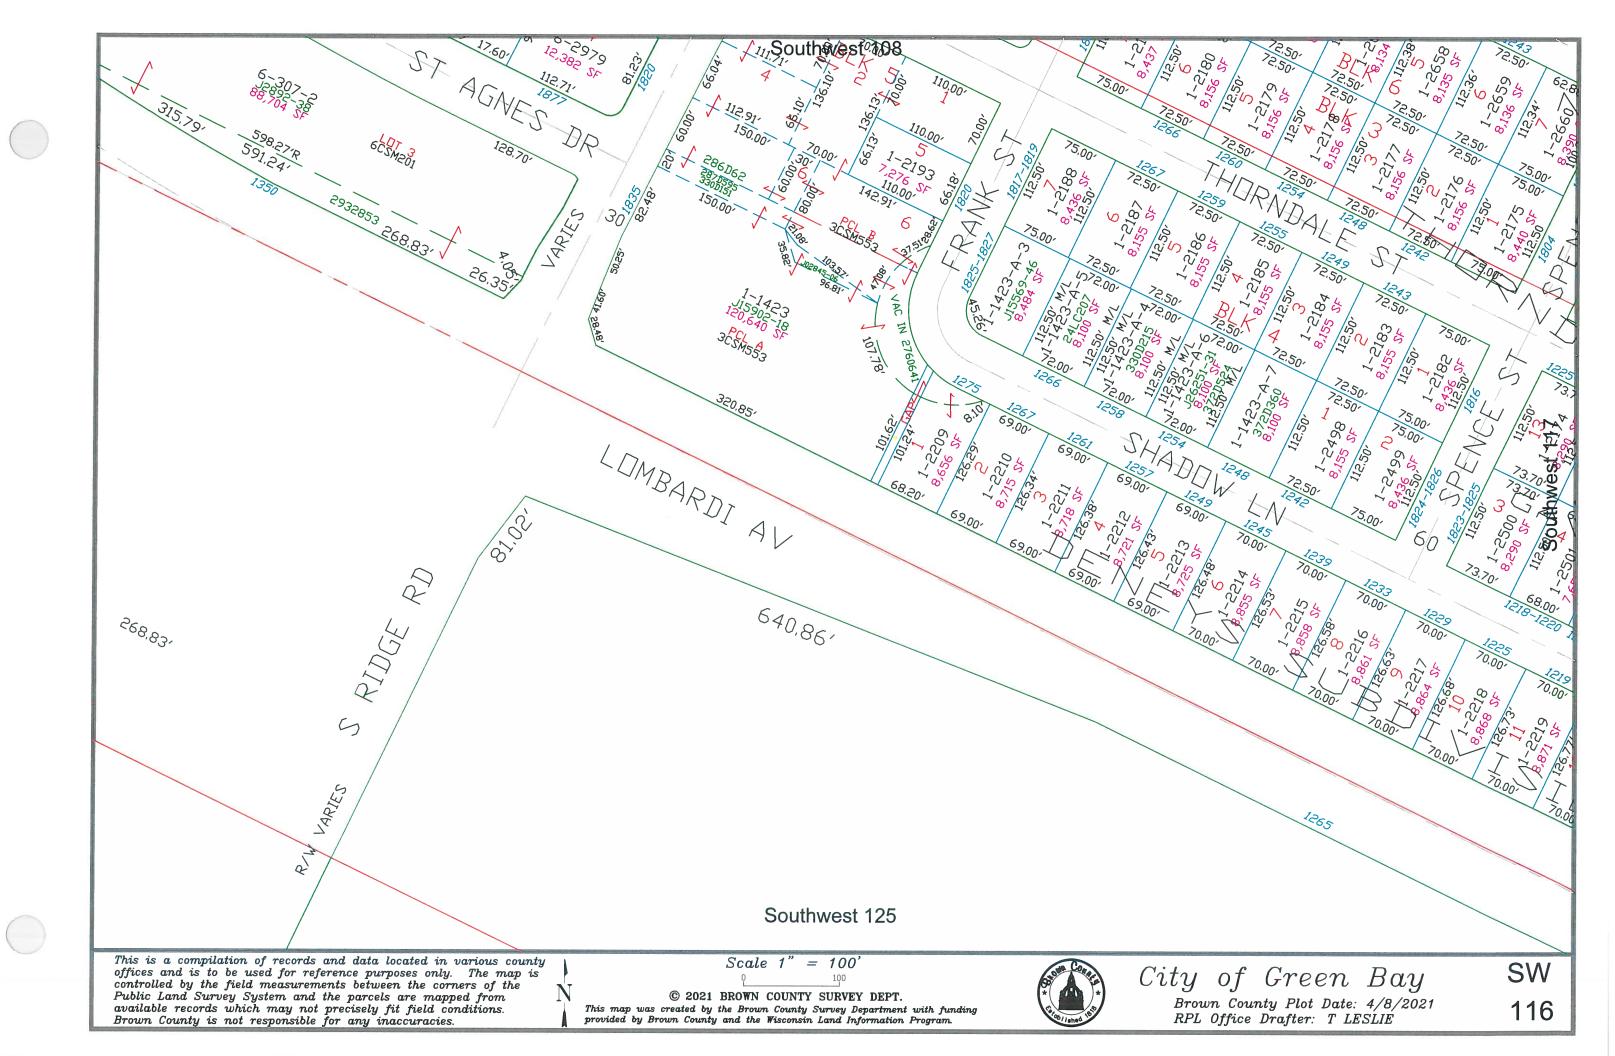

This is a compilation of records and data located in various county offices and is to be used for reference purposes only. The map is controlled by the field measurements between the corners of the Public Land Survey System and the parcels are mapped from available records which may not precisely fit field conditions.

Brown County and/or The City of Green Bay are not responsible for any inaccuracies.

map was created by the Brown County Survey Department with funding provided by the City of Green Bay and the Wisconsin Land Information Program