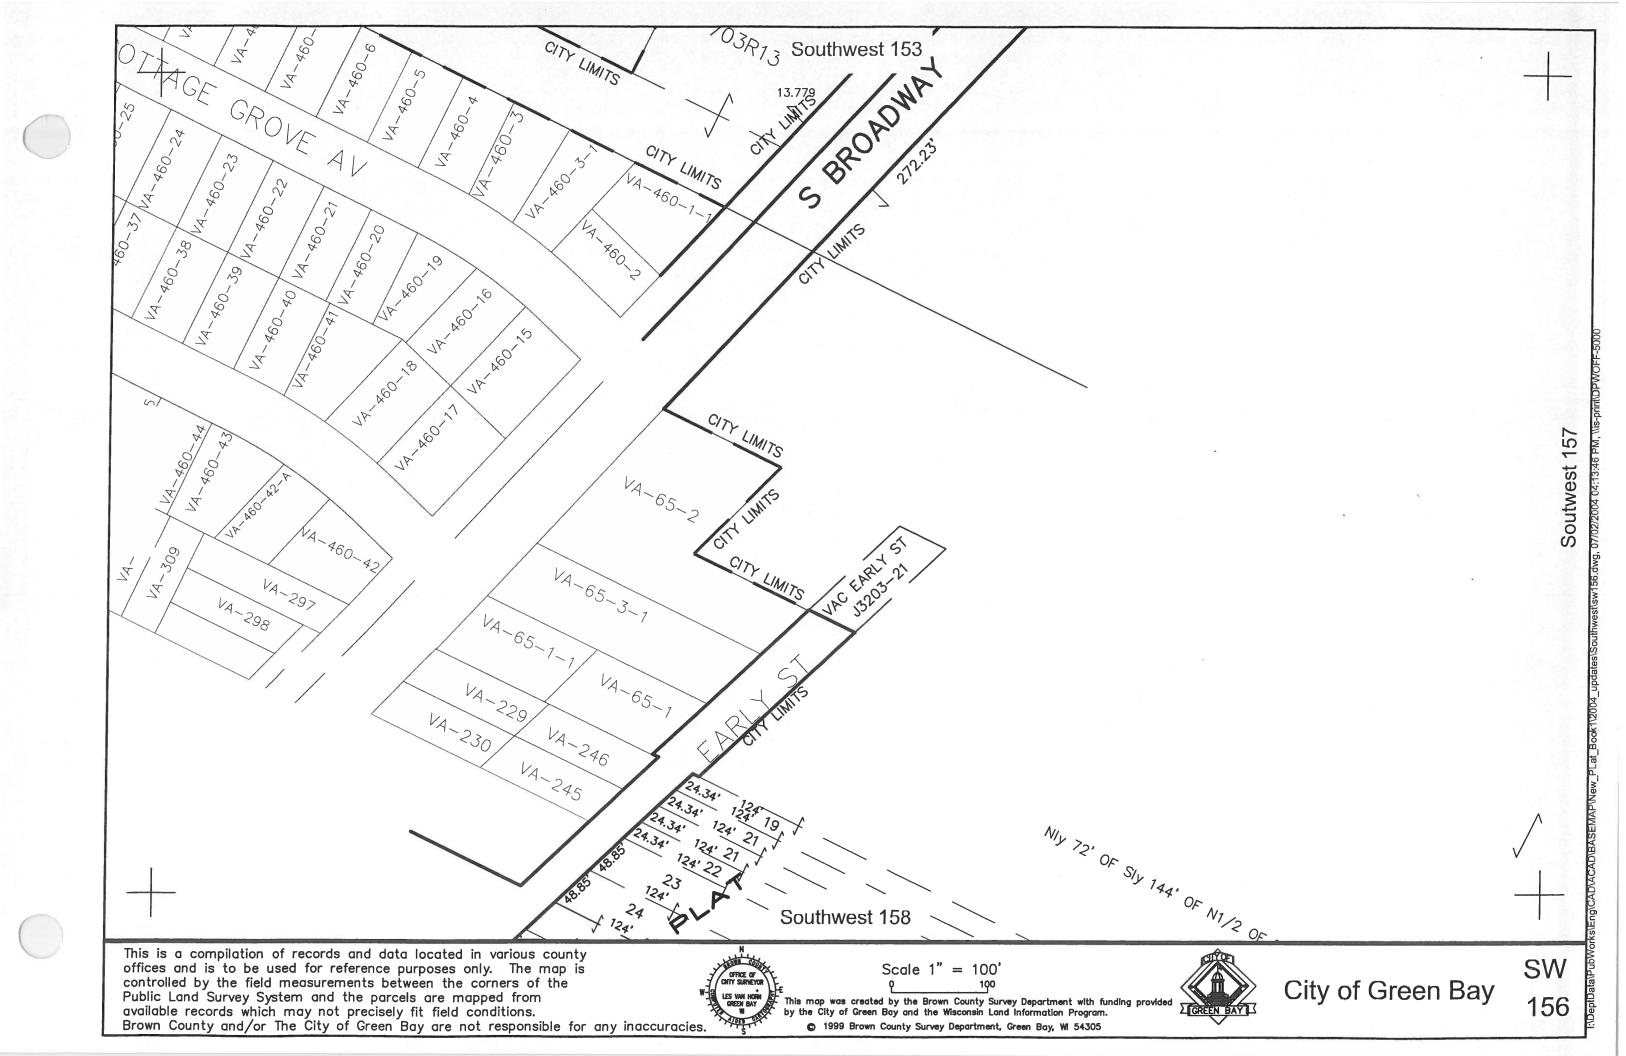

is a compilation of records and data located in various county offices and is to be used for reference purposes only. The map is controlled by the field measurements between the corners of the Public Land Survey System and the parcels are mapped from available records which may not precisely fit field conditions.

Brown County and/or The City of Green Bay are not responsible for any inaccuracies.

This map was created by the Brown County Survey Department with funding provided by the City of Green Bay and the Wisconsin Land Information Program. © 1999 Brown County Survey Department, Green Bay, WI 54305







© 2007 BROWN COUNTY SURVEY DEPT.

This map was created by the Brown County Survey Department with funding provided by Brown County and the Wisconsin Land Information Program.











This map was created by the Brown County Survey Department with funding provided by the City of Green Bay and the Wisconsin Land Information Program. © 1999 Brown County Survey Department, Green Bay, Wi 54305





This map was created by the Brown County Survey Department with funding provided by the City of Green Bay and the Wisconsin Land Information Program. © 1999 Brown County Survey Department, Green Bay, Wi 54305





available records which may not precisely fit field conditions. Brown County and/or The City of Green Bay are not responsible for any inaccuracies.

This map was created by the Brown County Survey Department with funding provided by the City of Green Bay and the Wisconsin Land Information Program.

© 1999 Brown County Survey Department, Green Bay, W 54305