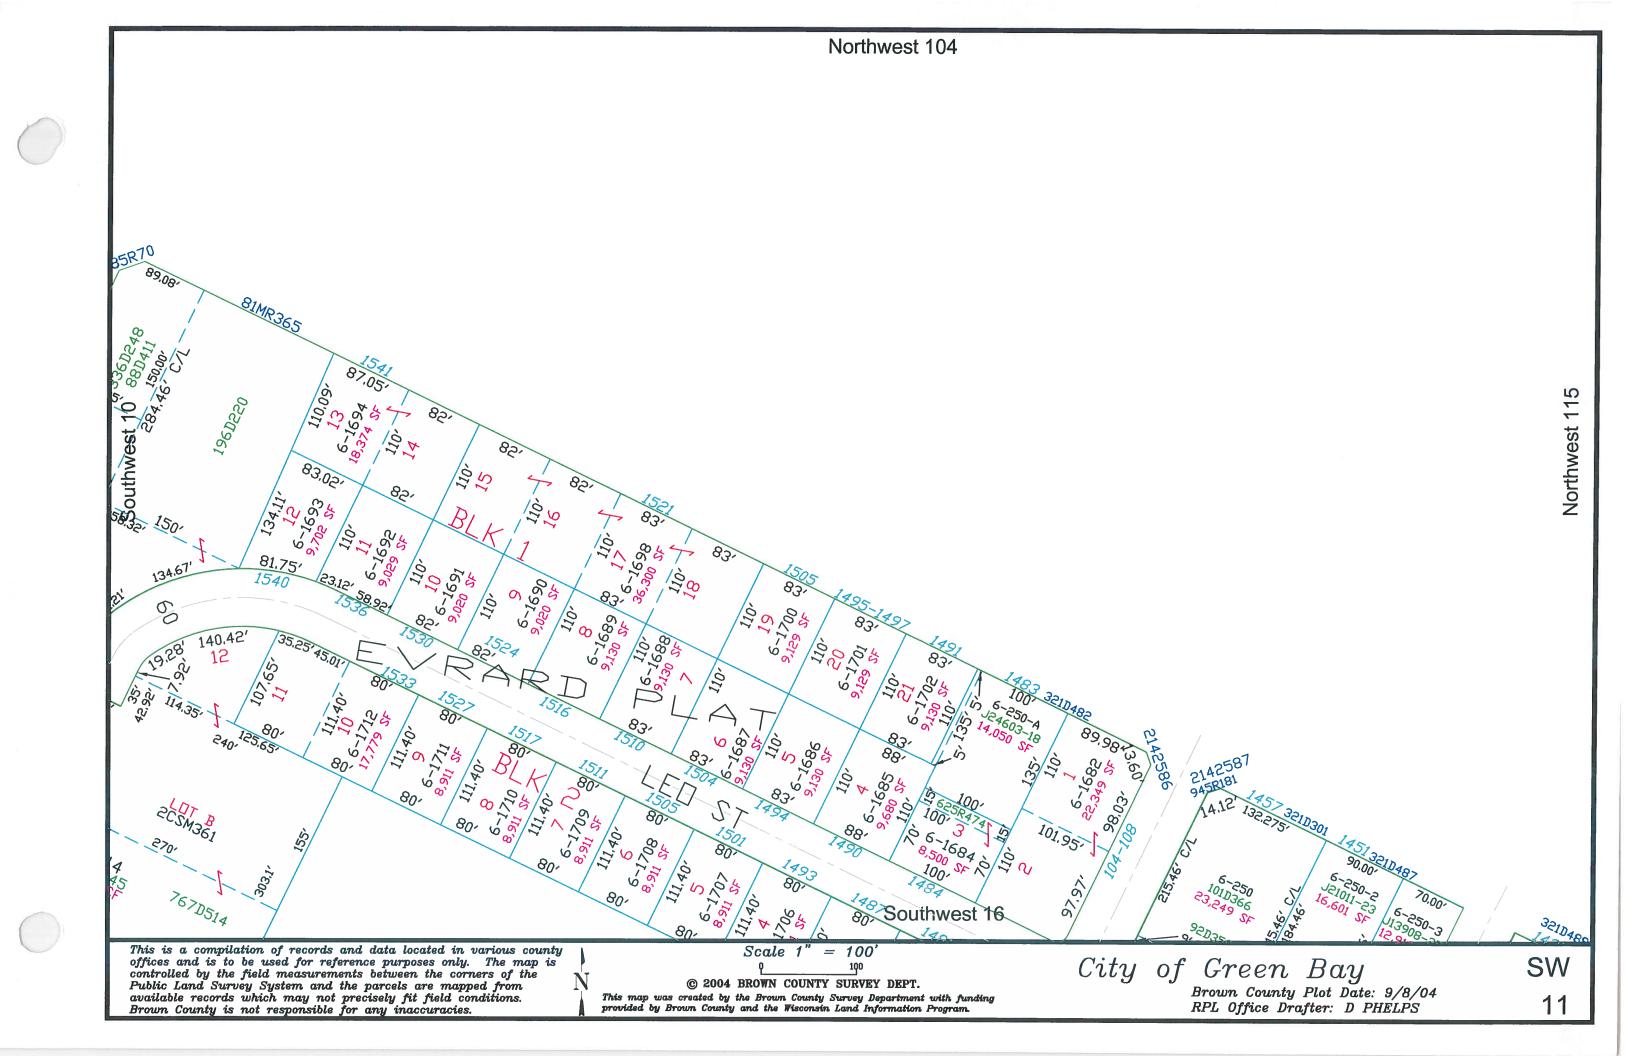

This is a compilation of records and data located in various county offices and is to be used for reference purposes only. The map is controlled by the field measurements between the corners of the Public Land Survey System and the parcels are mapped from available records which may not precisely fit field conditions.

Brown County and/or The City of Green Bay are not responsible for any inaccuracies.

map was created by the Brown County Survey Department with funding provided by the City of Green Bay and the Wisconsin Land Information Program

© 1999 Brown County Survey Department, Green Bay, W 54305



City of Green Bay













































































































This is a compilation of records and data located in various county offices and is to be used for reference purposes only. The map is controlled by the field measurements between the corners of the Public Land Survey System and the parcels are mapped from available records which may not precisely fit field conditions.

ABLOMIC County and/or The City of Green Bay are not responsible for any inaccuracies.

Scale 1" = 100'

This map was created by the Brown County Survey Department with funding provided by the City of Green Bay and the Wisconsin Land Information Program. **⑤** 1999 Brown County Survey Department, Green Bay, W 54305



City of Green Bay

SW 57





controlled by the field measurements b