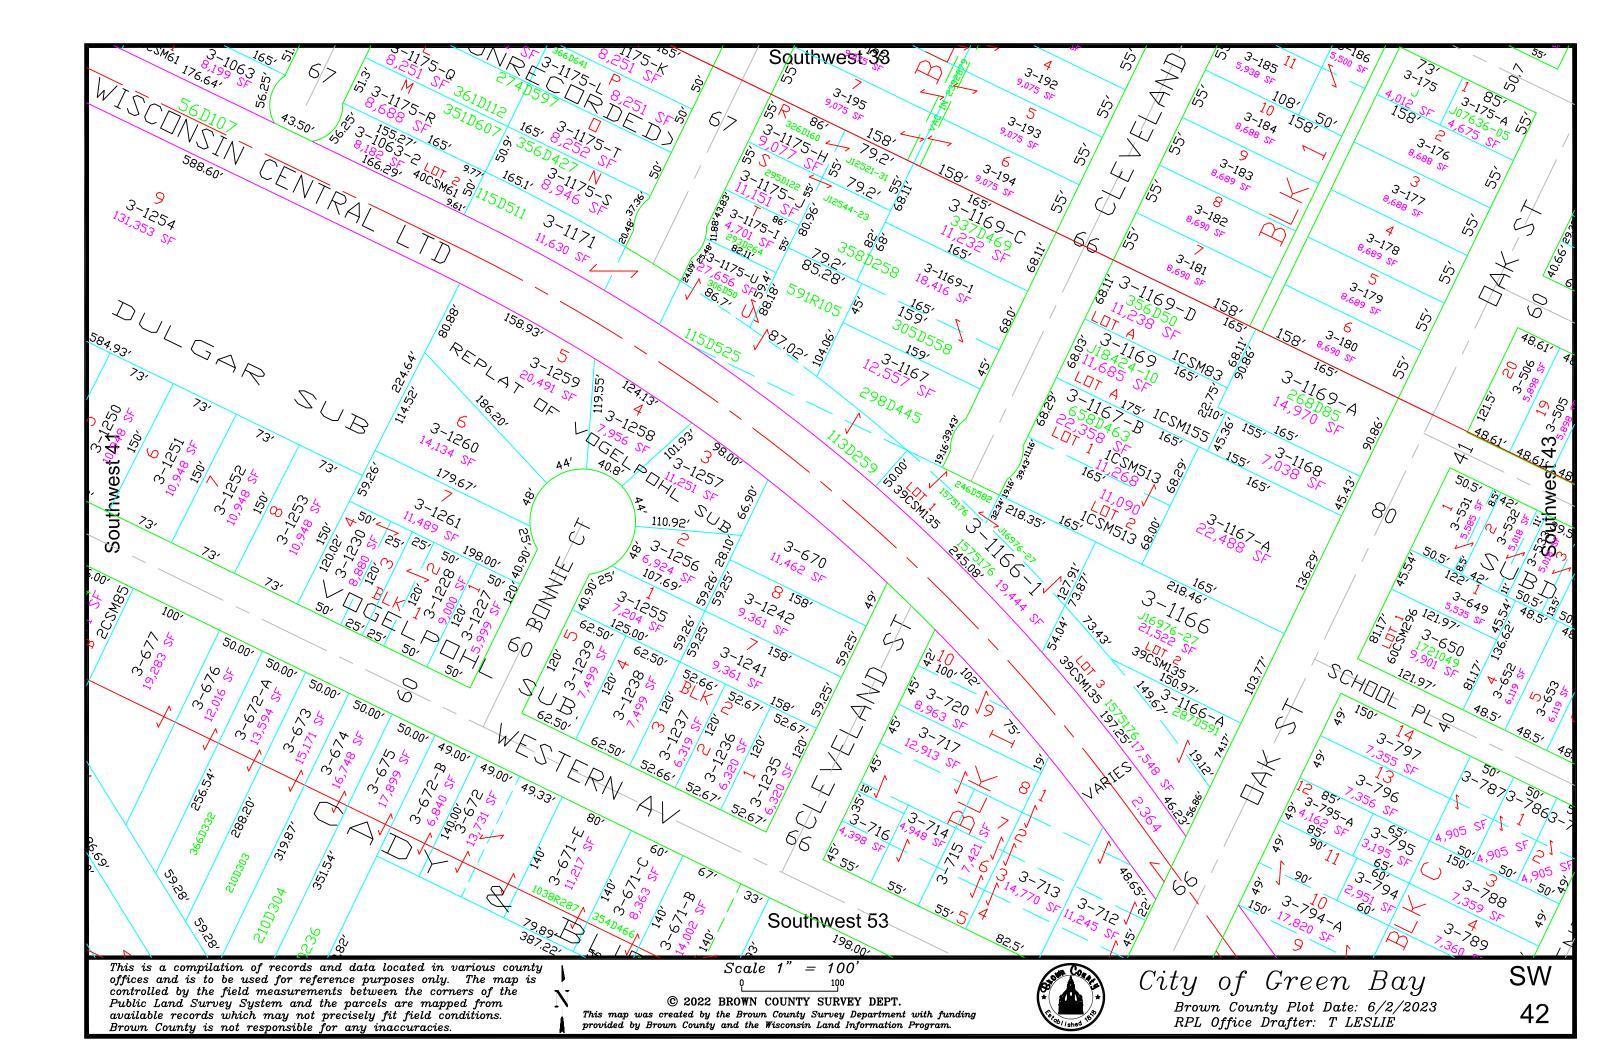

This is a compilation of records and data located in various county offices and is to be used for reference purposes only. The map is controlled by the field measurements between the corners of the Public Land Survey System and the parcels are mapped from available records which may not precisely fit field conditions.

Brown County and/or The City of Green Bay are not responsible for any inaccuracies.

map was created by the Brown County Survey Department with funding provided by the City of Green Bay and the Wisconsin Land Information Program