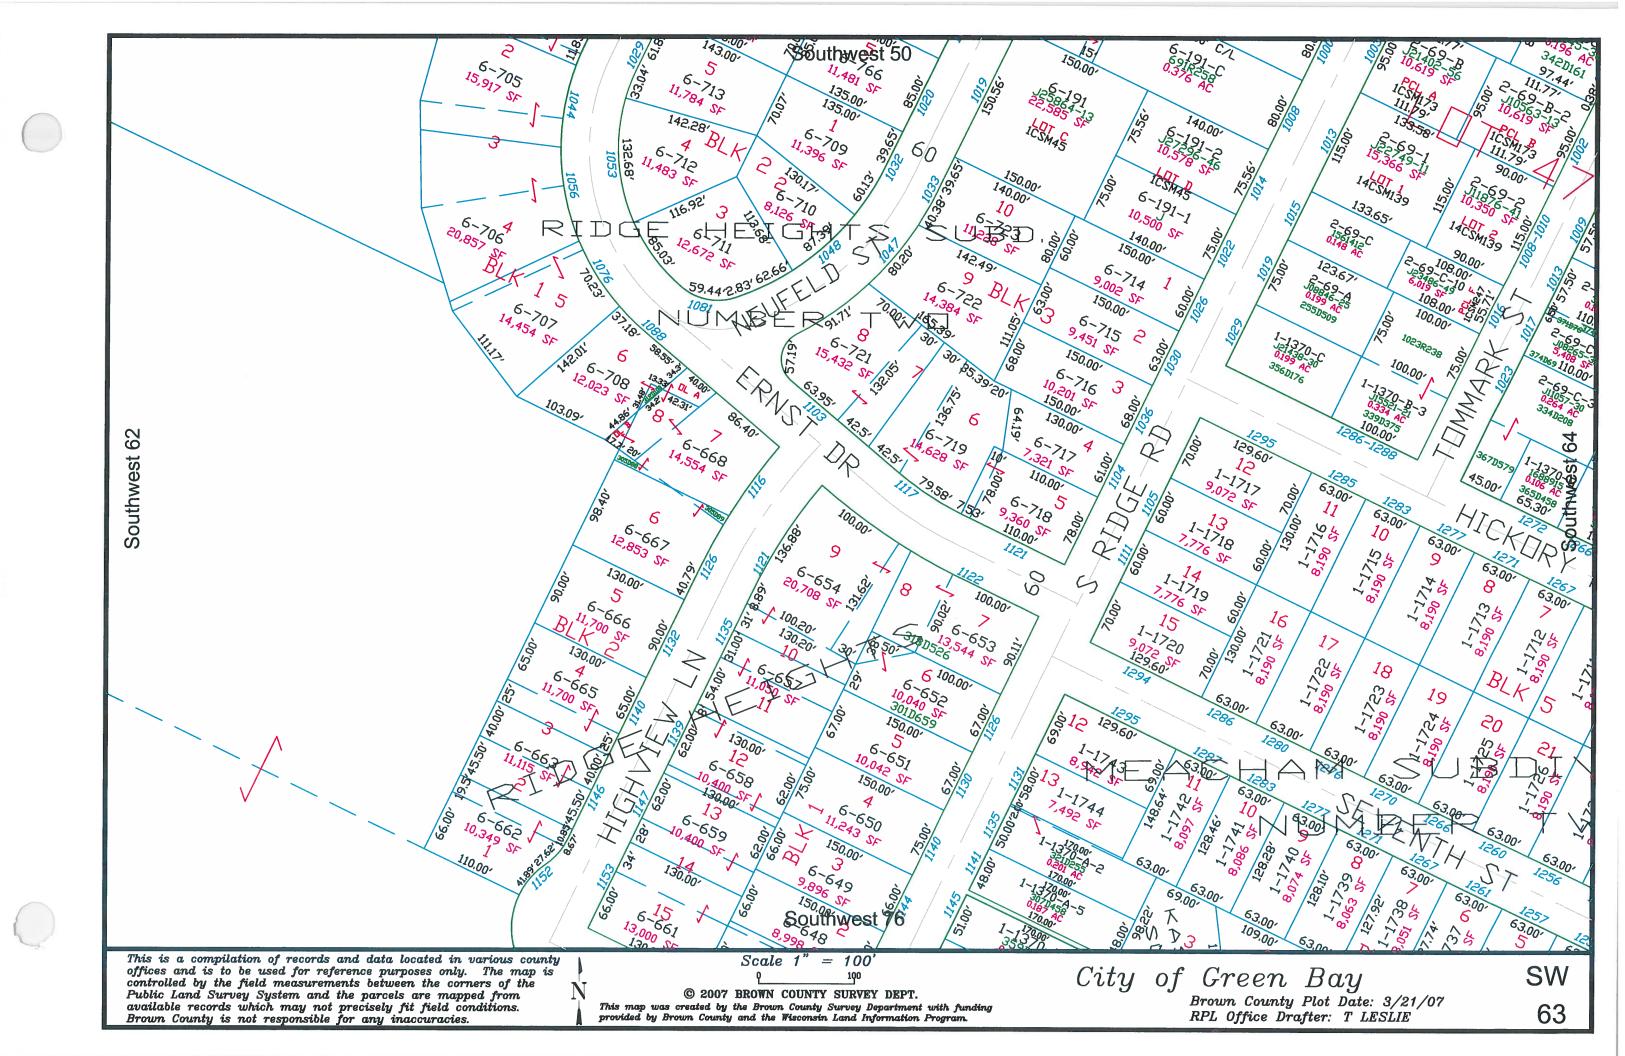

This is a compilation of records and data located in various county offices and is to be used for reference purposes only. The map is controlled by the field measurements between the corners of the Public Land Survey System and the parcels are mapped from available records which may not precisely fit field conditions.

Brown County and/or The City of Green Bay are not responsible for any inaccuracies.

map was created by the Brown County Survey Department with funding provided by the City of Green Bay and the Wisconsin Land Information Program