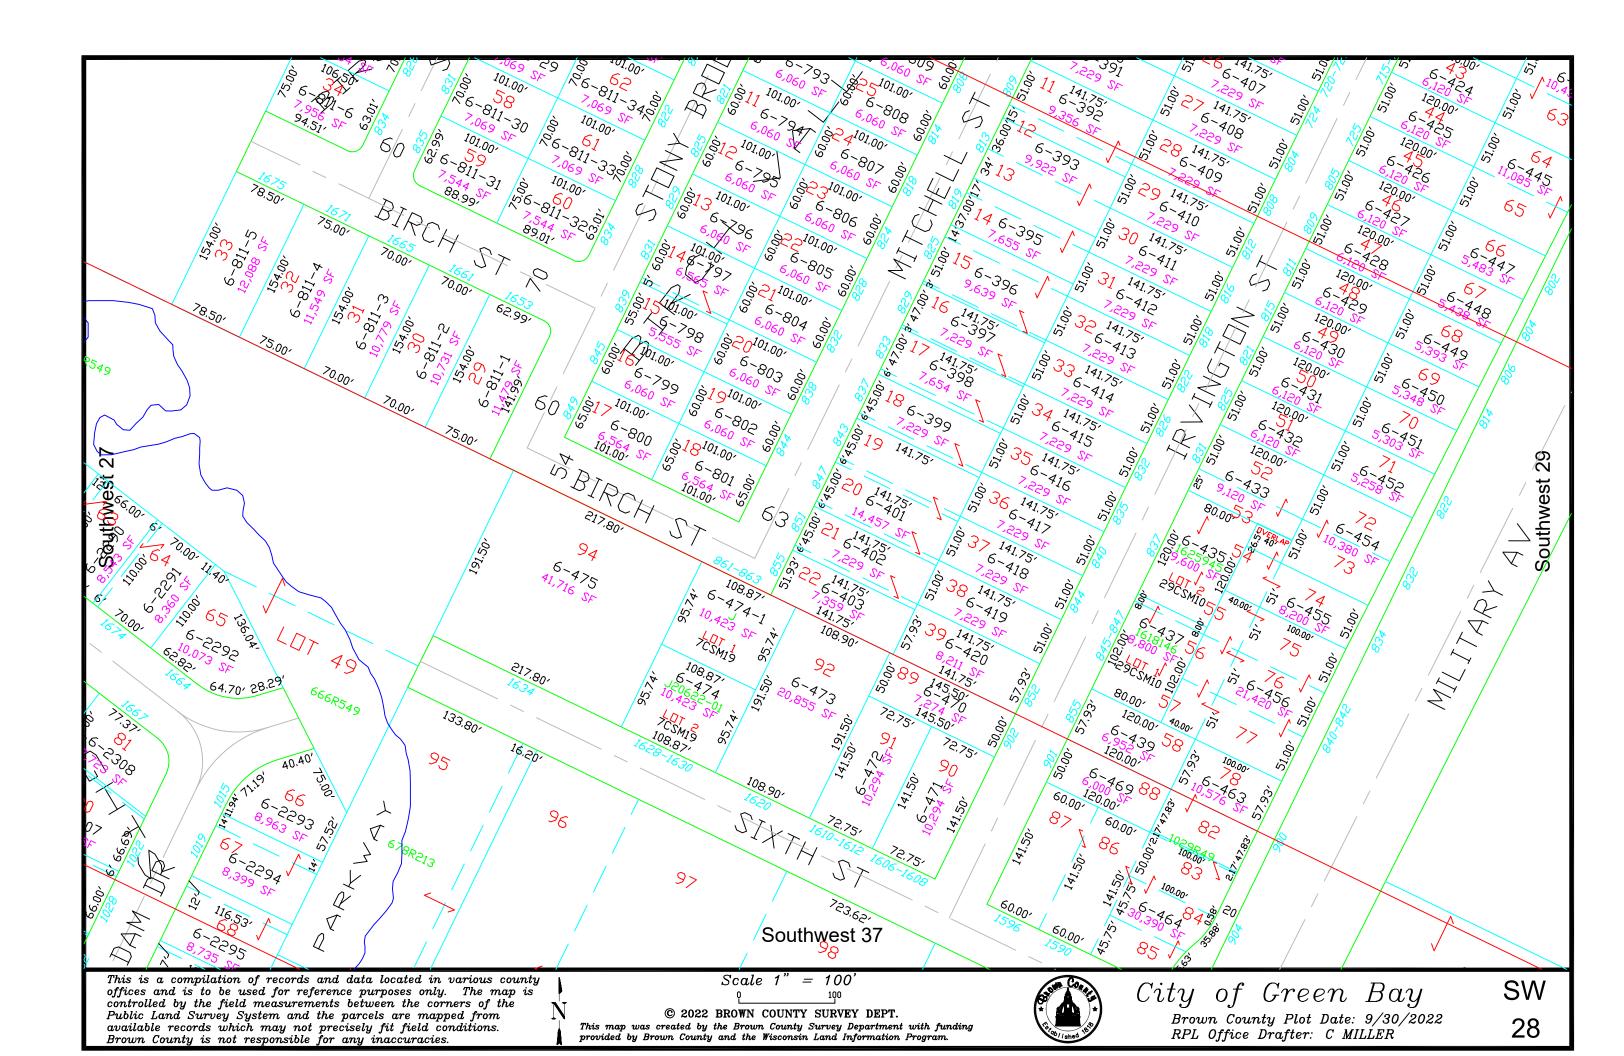

This is a compilation of records and data located in various county offices and is to be used for reference purposes only. The map is controlled by the field measurements between the corners of the Public Land Survey System and the parcels are mapped from available records which may not precisely fit field conditions.

Brown County and/or The City of Green Bay are not responsible for any inaccuracies.

map was created by the Brown County Survey Department with funding provided by the City of Green Bay and the Wisconsin Land Information Program

© 1999 Brown County Survey Department, Green Bay, W 54305



City of Green Bay













































































































This is a compilation of records and data located in various county offices and is to be used for reference purposes only. The map is controlled by the field measurements between the corners of the Public Land Survey System and the parcels are mapped from available records which may not precisely fit field conditions.

ABLOMIC County and/or The City of Green Bay are not responsible for any inaccuracies.

Scale 1" = 100'

This map was created by the Brown County Survey Department with funding provided by the City of Green Bay and the Wisconsin Land Information Program. **⑤** 1999 Brown County Survey Department, Green Bay, W 54305



City of Green Bay

SW 57





controlled by the field measurements between the corners of the Public