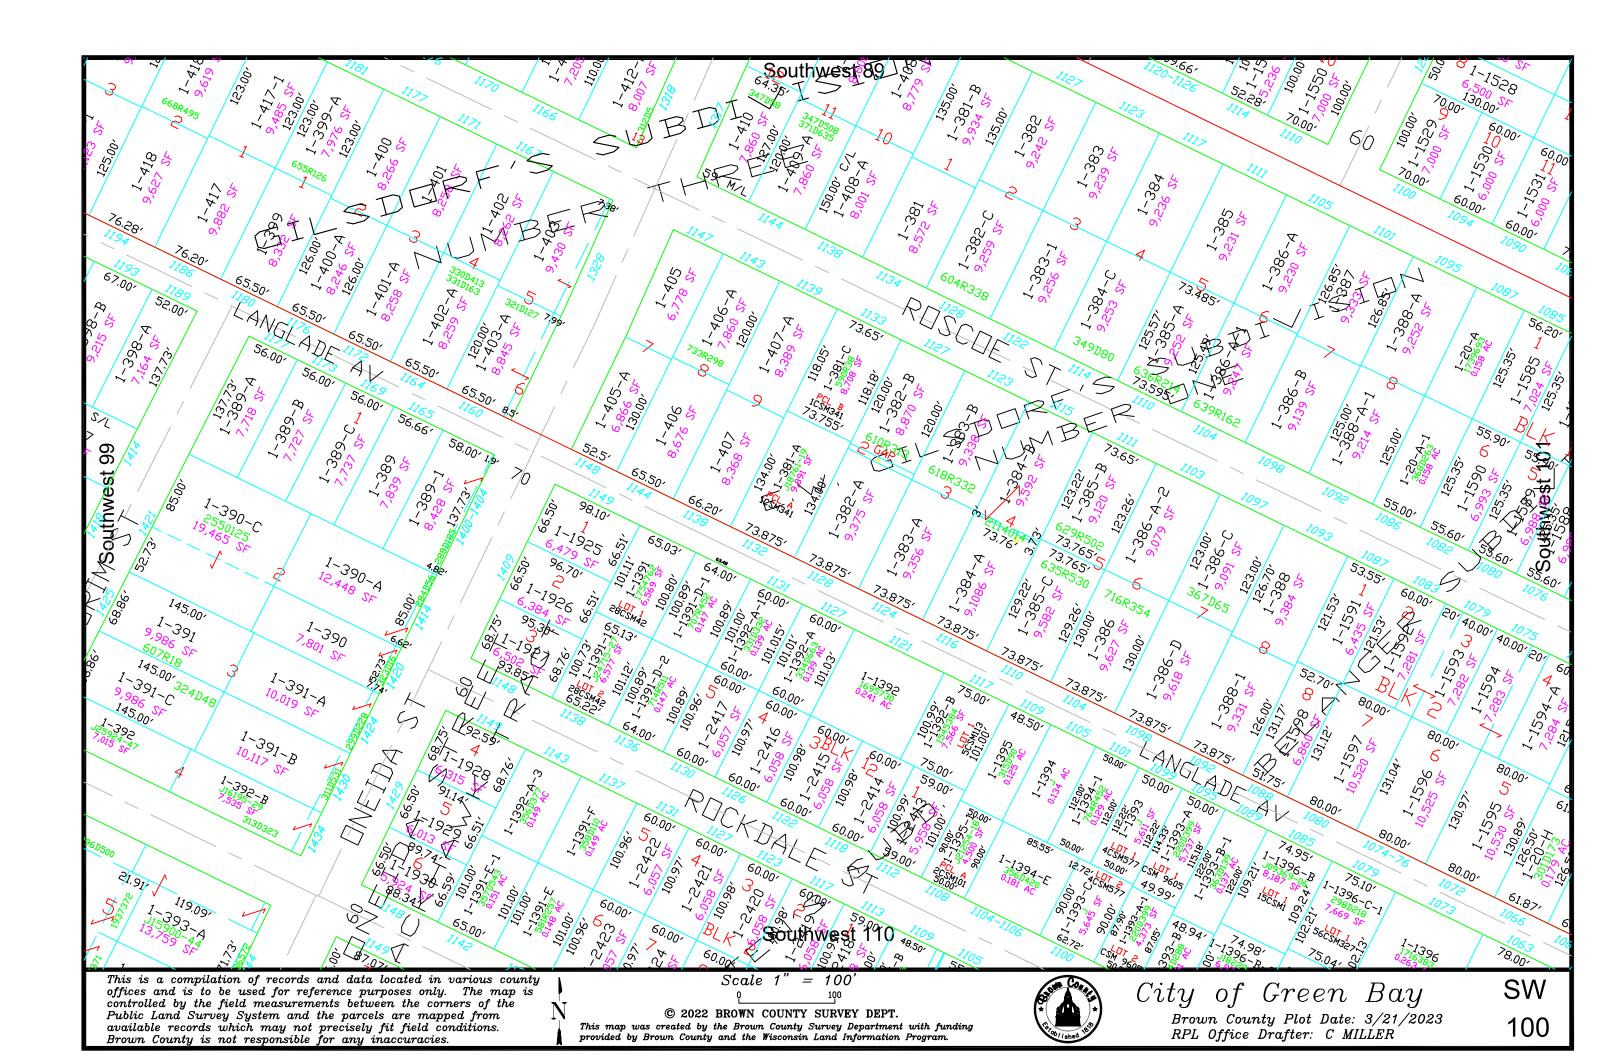

This is a compilation of records and data located in various county offices and is to be used for reference purposes only. The map is controlled by the field measurements between the corners of the Public Land Survey System and the parcels are mapped from available records which may not precisely fit field conditions.

Brown County and/or The City of Green Bay are not responsible for any inaccuracies.

map was created by the Brown County Survey Department with funding provided by the City of Green Bay and the Wisconsin Land Information Program