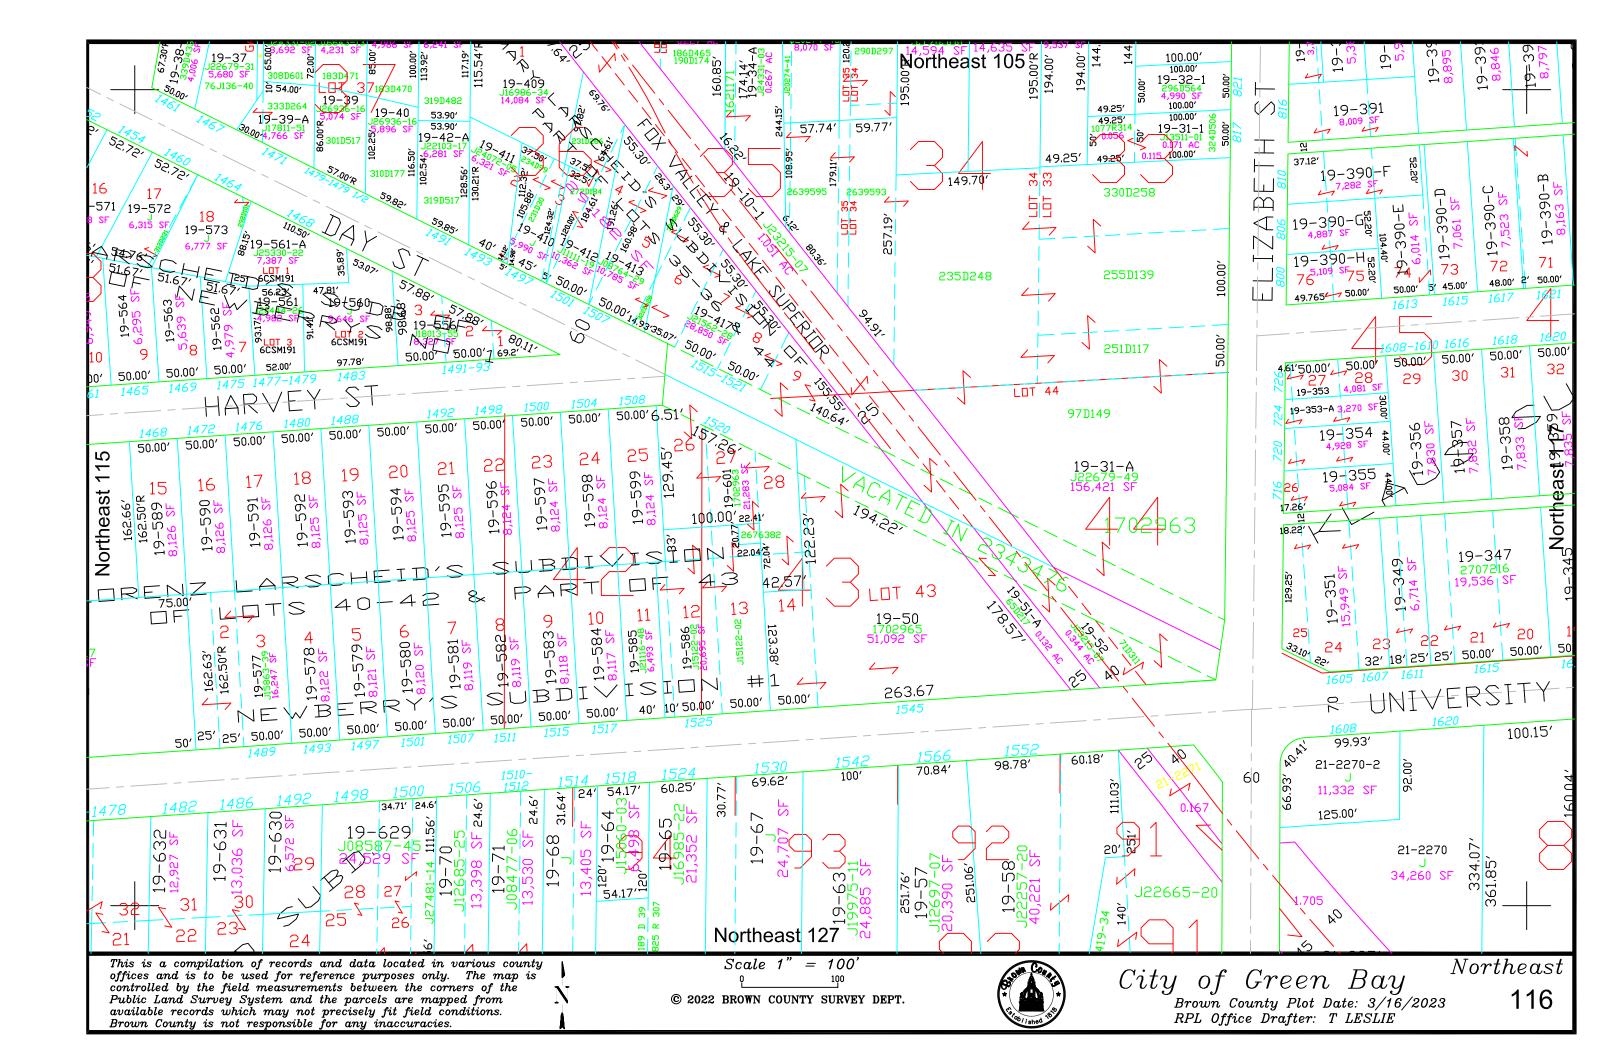

cords which may not precisely fit field conditions. Brown County is not responsible for any inaccuracies. Scale 1" = 100'NortheastCity of Green Bay

Brown County Plot Date: 11/15/2017

RPL Office Drafter: T LESLIE 89 © 2017 BROWN COUNTY SURVEY DEPT.

























This is a compilation of records and data located in various county offices and is to be used for reference purposes only. The map is controlled by the field measurements between the corners of the Public Land Survey System and the parcels are mapped from available records which may not precisely fit field conditions. Brown County is not responsible for any inaccuracies.

© 2022 BROWN COUNTY SURVEY DEPT.



City of Green Bay

Brown County Plot Date: 8/8/2022

RPL Office Drafter: C MILLER

102











































Southeast 19

Southeast 26

This is a compilation of records and data located in various county offices and is to be used for reference purposes only. The map is controlled by the field measurements between the corners of the Public Land Survey System and the parcels are mapped from available records which may not precisely fit field conditions. Brown County is not responsible for any inaccuracies.

Scale 1" = 100' © 2012 BROWN COUNTY SURVEY DEPT.

City of Green Bay

Brown County Plot Date: 7/10/2012

RPL Office Drafter: T LESLIE

Northeast

TO

18-854

124



This is a compilation of records and data located in various county offices and is to be used for reference purposes only. The map is controlled by the field measurements between the corners of the Public Land Survey