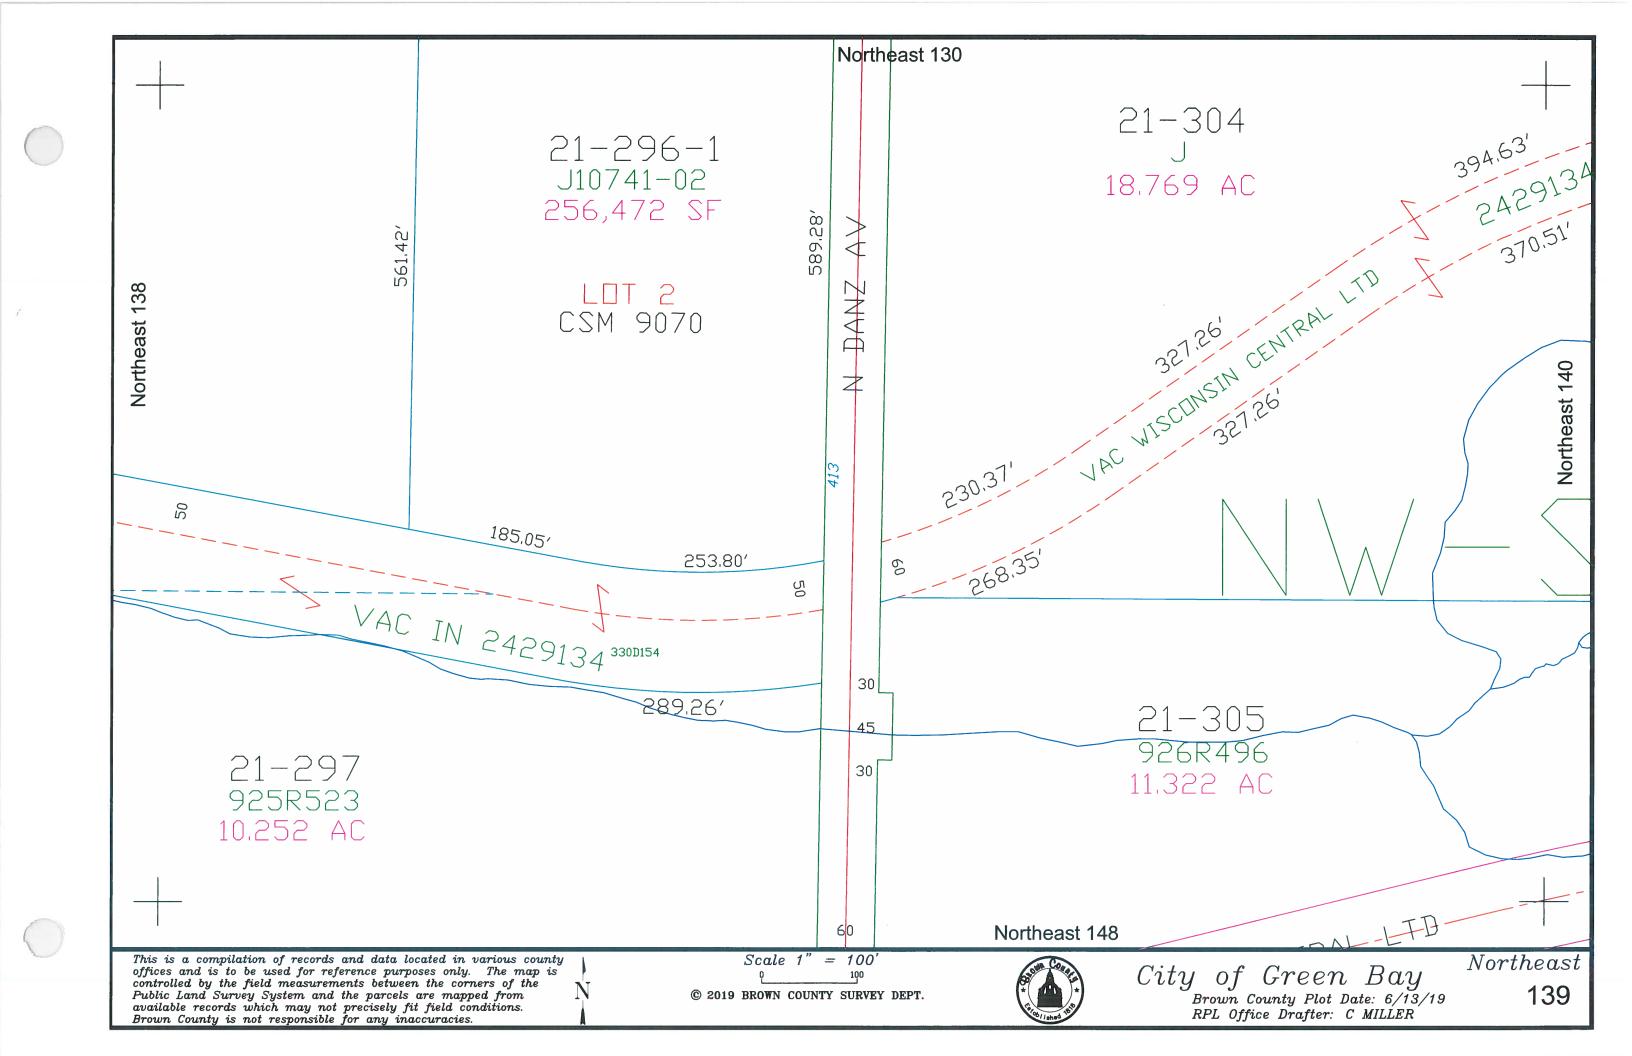

This is a compilation of records and data located in various county offices and is to be used for reference purposes only. The map is controlled by the field measurements between the corners of the Public Land Survey System and the parcels are mapped from available records which may not precisely fit field conditions. Brown County is not responsible for any inaccuracies.

© 2012 BROWN COUNTY SURVEY DEPT.

City of Green Bay
Brown County Plot Date: 7/10/2012

125

RPL Office Drafter: T LESLIE

RPL Office Drafter: C MILLER