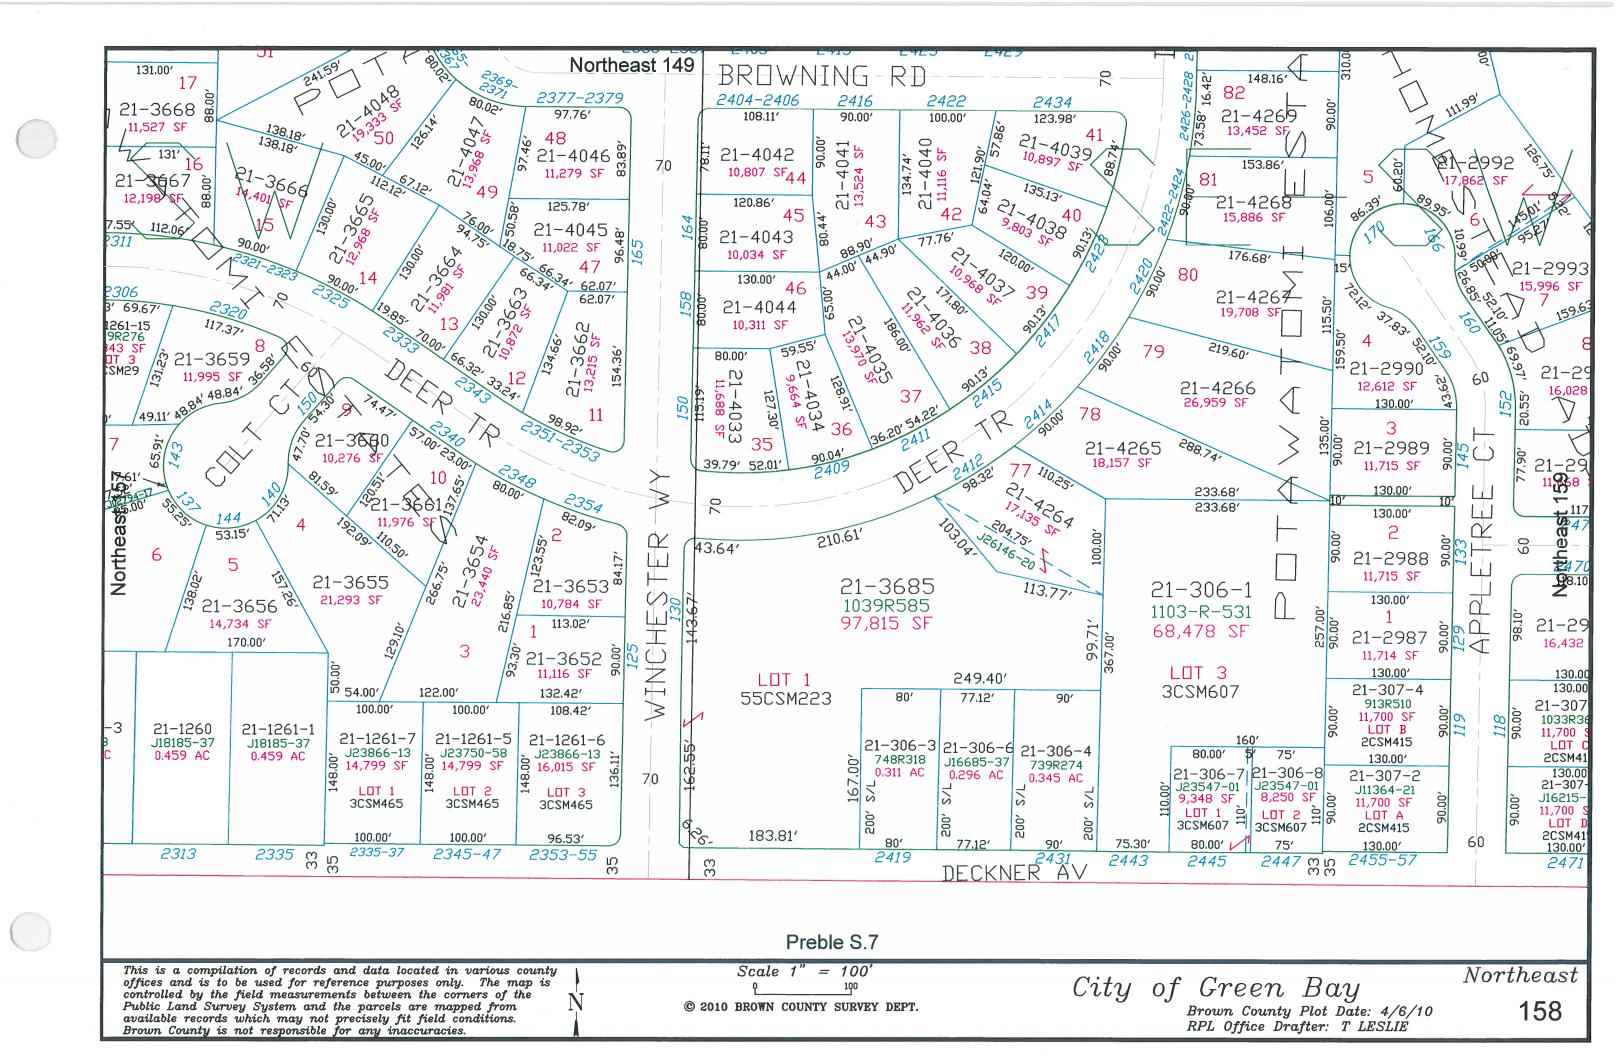

## **NORTHEAST**

|                                             |                       |                               |                                                          |                                 | •                        |                                          |                                         |
|---------------------------------------------|-----------------------|-------------------------------|----------------------------------------------------------|---------------------------------|--------------------------|------------------------------------------|-----------------------------------------|
| ACME STREET<br>ALABAMA AVE<br>ALROSE STREET | 117, 128<br>35<br>119 | DANZAVENUE                    | 37, 49, 60, 61, 72, 84, 96, 108, 119, 130, 139, 148, 157 | JACKSON STREET<br>JENNY LANE    | 66, 78, 90<br>110        | QUINCY STREET                            | 17, 23, 31, 42, 43, 54, 66, 77, 78, 89  |
| ANGIE STREET`<br>APPLETREE COUR             | 18, 24, 32            | DAYSTREET                     | 78, 90, 91, 103, 104,<br>115, 116                        | KALCIK AVENUE<br>KENTUCKY AVENU | 36, 48<br>JE 36          | RADISSON STREET<br>RAPHAEL STREET        | 43, 55-58, 70, 71, 83, 84<br>49, 50, 51 |
|                                             |                       | DECKNER AVENUE                | E 153-160                                                | KLAUS STREET                    | 54, 55, 67, 68, 81       | REBER STREET                             | 66, 67, 79, 80, 92                      |
| BADER STREET                                | 157                   | DEER TRAIL                    | 149, 157, 158                                            |                                 |                          | REMINGTON ROAD                           |                                         |
| BAIRD STREET                                | 69, 80, 81,           | DEUCHERT STREET               |                                                          | LAKESIDE PLACE                  | 18, 19, 35-38            | REMINGTON CT                             | 150                                     |
|                                             | 92, 93, 104,          | DOBLON STREET                 | 56, 69                                                   | LA PLANT STREET                 | •                        | ROTHE STREET                             | 110, 121                                |
|                                             | 115, 125,             | TO A COMPLANT AND             | (( #0 00 01 0T                                           | LARSCHEID STREET                |                          | RUTH STREET                              | 120, 131                                |
| BAIRD CREEK ROA                             | 126<br>AD 122,        | EASTMAN AVE                   | 66, 78-80, 91-97                                         | LAWRENCE STREET                 | -                        | G . G                                    |                                         |
| DI III CILLIX KOF                           | 133, 134,             | EAST SHORE CIRCLE             |                                                          | LEO FRIGO WY                    | 55                       | SAGE DRIVE                               | 150,151, 152, 160, 170                  |
|                                             | 146                   | EAST SHORE CIRCL EDMUND DRIVE | •                                                        | LIEBMAN STREET                  | 110, 120                 | SAINT GEORGE ST.                         | 44, 56, 68, 79, 91, 103,                |
| BARKER STREET                               | 94, 106               | ELIZABETH STREET              | 160                                                      | LINDEN DRIVE                    | 111, 122                 | CATTE ATTENDED                           | 114, 125                                |
| BASTEN STREET                               | 128-131               | ELIZADE III SI KEE I          |                                                          | LORRAINE TRAIL                  | 160                      | SAUK AVENUE                              | 12, 18                                  |
| BAY BEACH ROAD                              |                       | ELLIS STREET                  | 127, 136, 145<br>135, 136                                | MADAI CED DET                   | 114 125 126 125 144      | SAVAGE STREET                            | 148, 157                                |
|                                             | 17, 18, 19,           | ELM STREET                    | 114, 115, 126, 127                                       | MAIN STREET                     | 114, 125, 126, 135, 144, | SMITH STREET                             | 78-80, 91, 92, 104-107                  |
| *                                           | 25                    | EEW STREET                    | 114, 113, 120, 127                                       | MACCAUX DRIVE                   | 145, 154<br>130          | SPINNAKER LANE                           | 119, 130                                |
| BERGER STREET                               | 138, 147,             | FARLIN AVENUE                 | 104-110                                                  | MAJESTIC HEIGHTS                |                          | STARLITE LANE<br>SWISS HILL DR           | 130<br>150,159                          |
|                                             | 156                   | FLORIDA AVENUE                | 37, 49                                                   | MECH STREET                     | 128                      | SWISS HILL DK                            | 130,139                                 |
| BERNER STREET                               | 67, 81                | FOREST STREET                 | 115,126, 135                                             | MENOMINEE AVEN                  |                          | TEXAS AVENUE                             | 38                                      |
| BERWYN STREET                               | 148, 157              | FRANZ STREET                  | 153, 154                                                 | MICHIGAN AVENUE                 | •                        | TUREK STREET                             | 108, 119                                |
| <b>BEVERLY ROAD</b>                         | 122, 133              | FRED STREET                   | 115, 120, 130                                            | MILLS STREET                    | 155, 156                 | TWEETY LANE                              | 151                                     |
| BORNEMANN                                   | 146, 155              |                               | 110, 120, 150                                            | MINNESOTA AVENU                 | •                        | TWEETT EATHE                             | 131                                     |
| <b>BROOK STREET</b>                         | Z CUID FIRM           |                               | 96, 108                                                  | MISSISSIPPI AVENUE 36           |                          | UNIVERSITY AVENUE 89, 90, 102, 103, 109, |                                         |
|                                             | 148                   | GROVE STREET                  | 115, 126                                                 |                                 | 126, 135-138, 147, 148   | OTTVEROIT TIVET                          | 111, 114-122                            |
| <b>BROWNING ROAD</b>                        | 149, 158              |                               | ,                                                        | Morato W Britabi                | 120, 133 130, 117, 110   | UNIVERSITY WAY                           | 109, 110, 120, 121                      |
|                                             |                       | HAROLD STREET                 | 93-96, 105-108                                           | NEVADA AVENUE                   | 40                       | UNNAMED STREET                           |                                         |
| CALIFORNIA AVE                              | 38, 50                | HARVEY STREET                 | 90, 91, 103, 104,115,                                    | NEWHALL STREET                  |                          |                                          | *                                       |
| CEDAR STREET                                | 114, 125,             |                               | 116                                                      | NEWTOLS STREET                  |                          | VAGABOND STREET                          | Γ159                                    |
|                                             | 126, 127,             | HENRY STREET                  | 94, 106, 117, 128,                                       | NEW YORK AVENUE                 |                          |                                          | T 43, 55, 66, 67, 78, 90                |
| *                                           | 136                   |                               | 155, 146, 137                                            |                                 |                          | VANDERBRAAK ST.                          |                                         |
| CHIP STREET                                 | 31, 32                | HIGHLAND PARK AV              |                                                          | OTTAWA AVENUE                   | 18                       | VAN DEUREN STRE                          |                                         |
| CHIPPEWA AVENUI                             |                       | <b>HUMBOLDT ROAD</b>          | 122, 123                                                 | OUTAGAMIE AVENU                 | JE 19                    | VILLAGE STREET                           | 156                                     |
| CLAY STREET                                 | 55, 67, 79,           |                               | 1                                                        |                                 |                          |                                          |                                         |
|                                             | 90, 91, 102           | I-43                          | 15, 21-23, 31, 32, 44,                                   | PETERS STREET                   | 120, 131                 | WEBSTER AVENUE                           | 32, 33, 43, 44, 55, 56, 67,             |
| CLEMENT STREET                              | 97, 120,              |                               | 45,57, 58, 71, 72, 74,                                   | PERROT STREET                   | 43, 45,56, 57            |                                          | 79, 78, 90, 102                         |
| COEDNI DDRAC                                | 131                   |                               | 75, 85-87, 97, 98, 99,                                   | POTTOWATTOMIE A                 | VE 19, 25                | WESTER CCOURT                            | 43, 44                                  |
| COLT COLDT                                  | 81-84                 | **                            | 110, 112                                                 |                                 | 108, 109, 116-120        |                                          | 42, 43, 55, 56, 68-70                   |
| COLT COURT                                  | 158                   |                               | 38                                                       |                                 | 135, 136,144, 145        | WEGNER STREET                            | 125                                     |
| ,                                           |                       |                               | 25, 33, 45, 57, 68, 69,                                  | PROULX STREET                   | 129                      | WINCHESTER WAY                           |                                         |
| 40                                          |                       |                               | 80, 92, 103, 104, 114,                                   |                                 |                          | WINNEBAGO AVEN                           |                                         |
|                                             |                       |                               | 125                                                      | H                               |                          | WISCONSIN AVENU                          | E 39, 51                                |