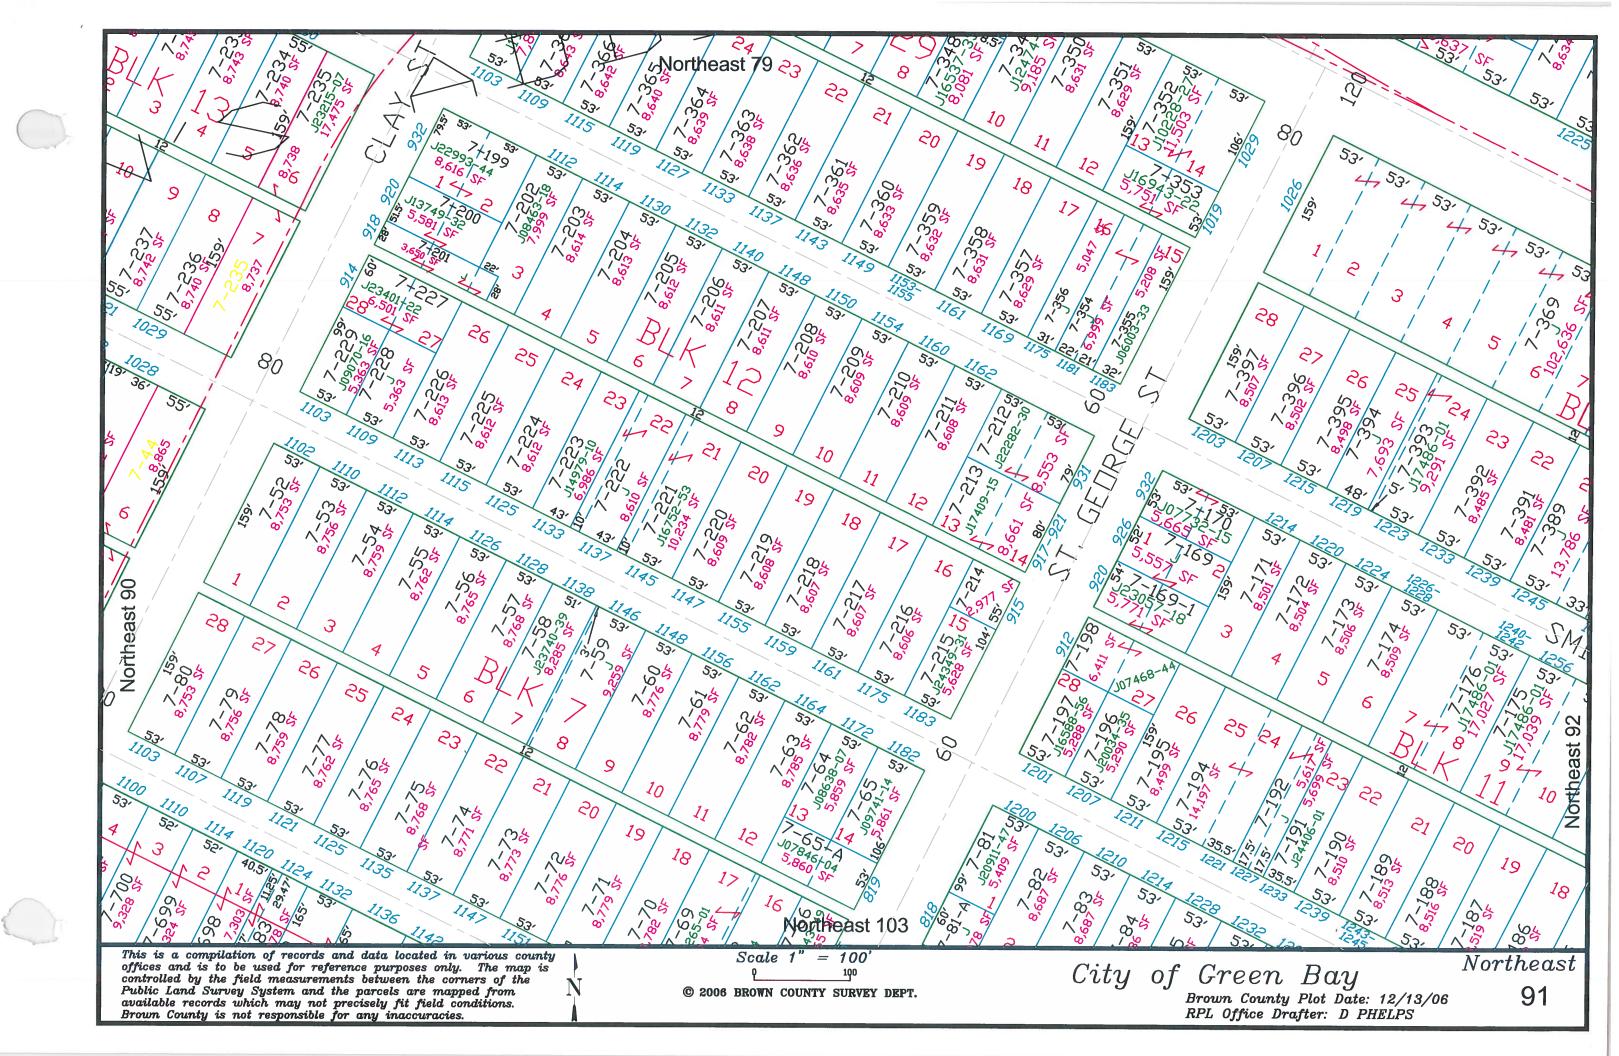

ounty Survey Department with funding provided by the City of Green Bay and the Wisconsin Land Information Program. © 1999 Brown County Survey Department, Green Bay, WI 54305





























Northeast 77 UNIVERSITY 46 AV Southeast 5 Northeast 90 184.50 Northeast 101 This is a compilation of records and data located in various county offices and is to be used for reference purposes only. The map is controlled by the field measurements between the corners of the Public Land Survey System and the parcels are mapped from available records which may not precisely fit field conditions. Brown County is not responsible for any inaccuracies. Scale 1" = 100'NortheastCity of Green Bay

Brown County Plot Date: 11/15/2017

RPL Office Drafter: T LESLIE 89 © 2017 BROWN COUNTY SURVEY DEPT.

























This is a compilation of records and data located in various county offices and is to be used for reference purposes only. The map is controlled by the field measurements between the corners of the Public Land Survey System and the parcels are mapped from available records which may not precisely fit field conditions. Brown County is not responsible for any inaccuracies.

© 2022 BROWN COUNTY SURVEY DEPT.



City of Green Bay

Brown County Plot Date: 8/8/2022

RPL Office Drafter: C MILLER

102











































Southeast 19

Southeast 26

This is a compilation of records and data located in various county offices and is to be used for reference purposes only. The map is controlled by the field measurements between the corners of the Public Land