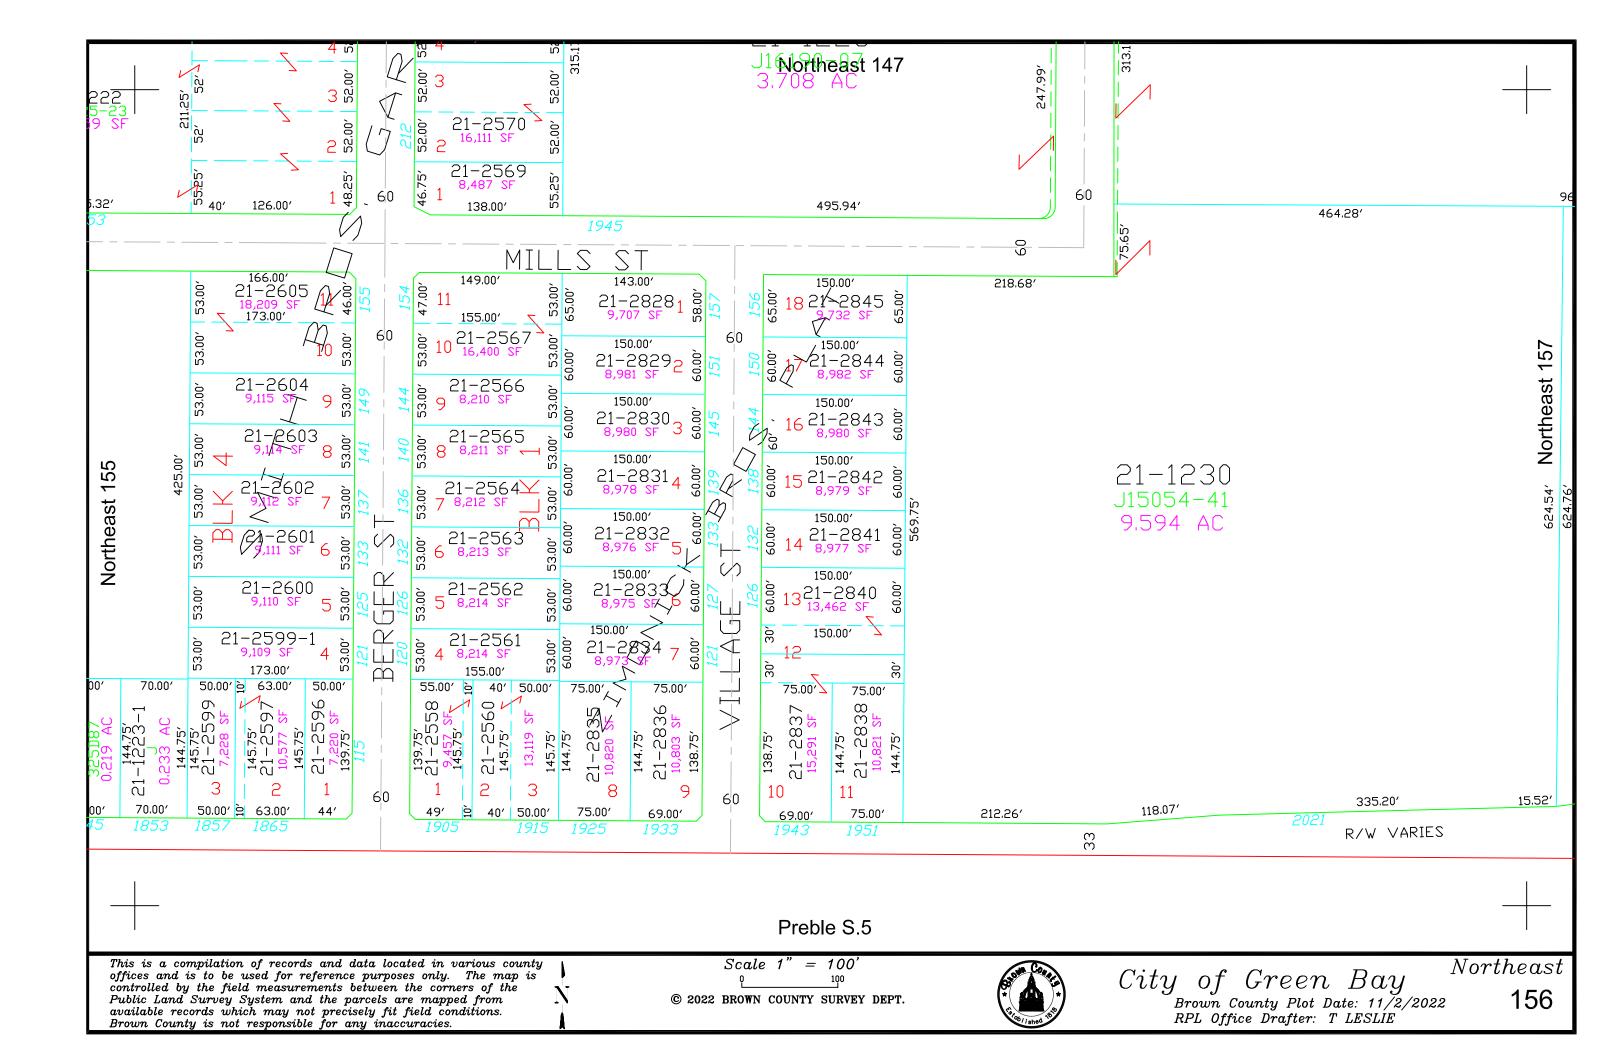

unty is not responsible for any inaccuracies.

Scale 1" = 100' © 2012 BROWN COUNTY SURVEY DEPT.

City of Green Bay

Brown County Plot Date: 7/10/2012

RPL Office Drafter: T LESLIE

Northeast

TO

18-854

124



This is a compilation of records and data located in various county offices and is to be used for reference purposes only. The map is controlled by the field measurements between the corners of the Public Land Survey System and the parcels are mapped from available records which may not precisely fit field conditions. Brown County is not responsible for any inaccuracies.

© 2012 BROWN COUNTY SURVEY DEPT.

City of Green Bay
Brown County Plot Date: 7/10/2012

125

RPL Office Drafter: T LESLIE









RPL Office Drafter: C MILLER