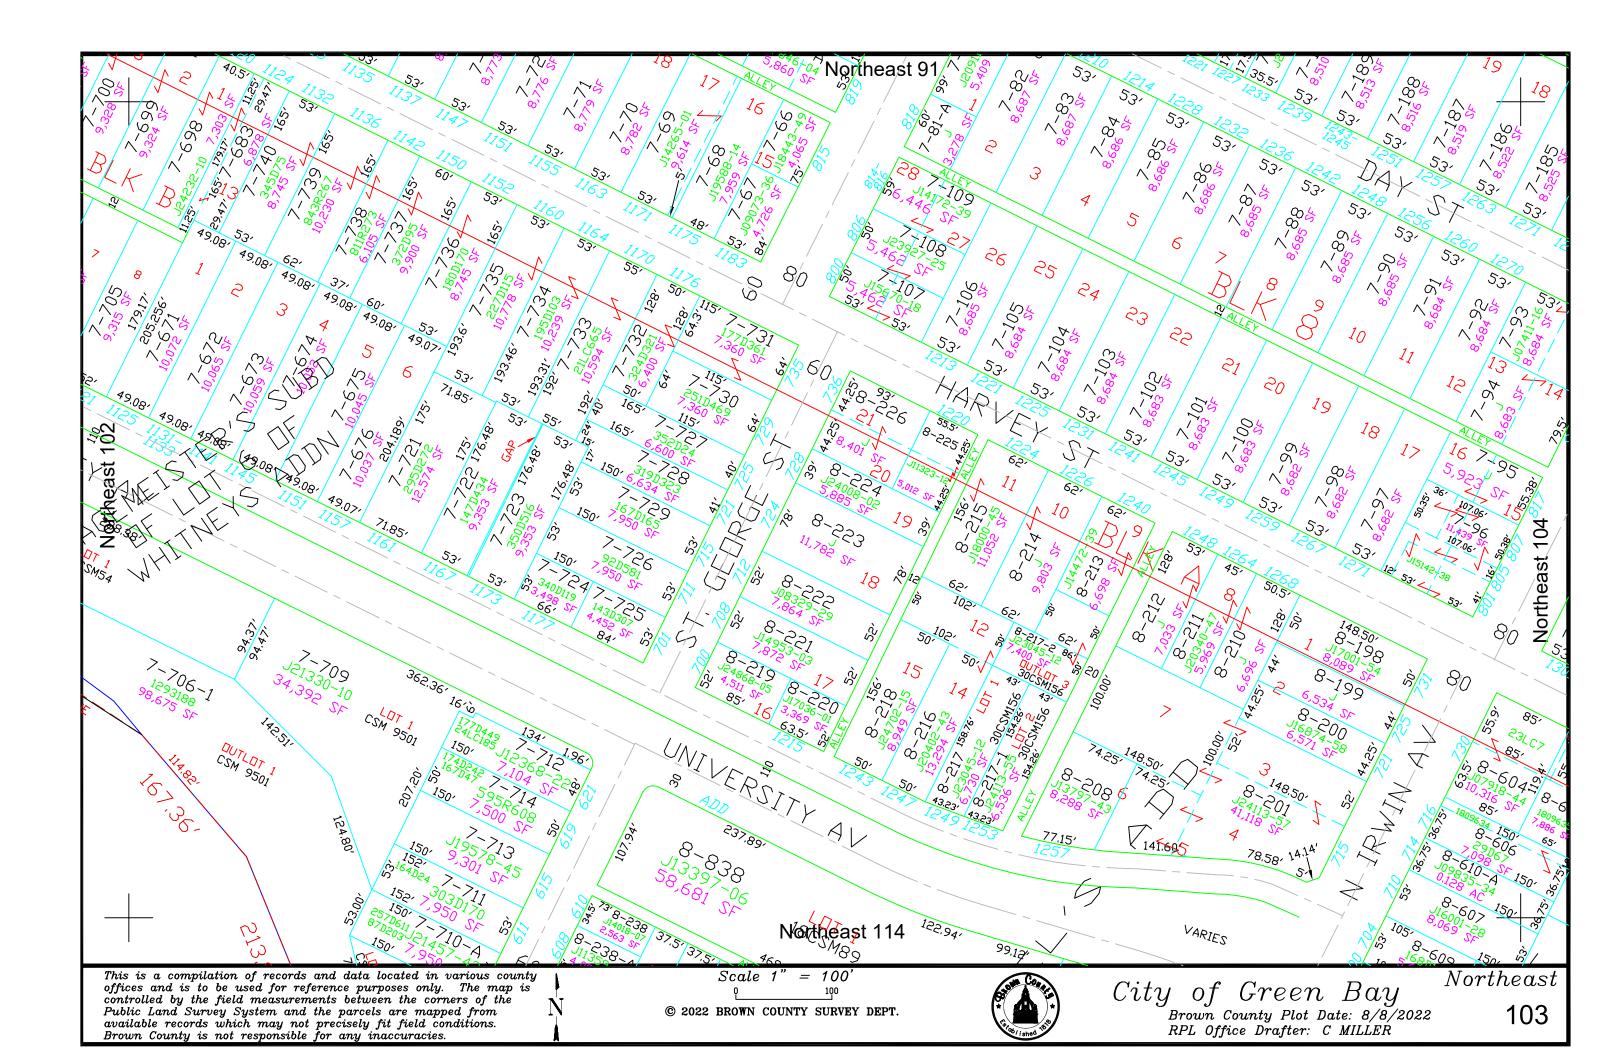

© 2022 BROWN COUNTY SURVEY DEPT.

City of Green Bay

Brown County Plot Date: 8/8/2022

RPL Office Drafter: C MILLER

102

Southeast 19

Southeast 26

This is a compilation of records and data located in various county offices and is to be used for reference purposes only. The map is controlled by the field measurements between the corners of the Public Land Survey System and the parcels are mapped from available records which may not precisely fit field conditions. Brown County is not responsible for any inaccuracies.