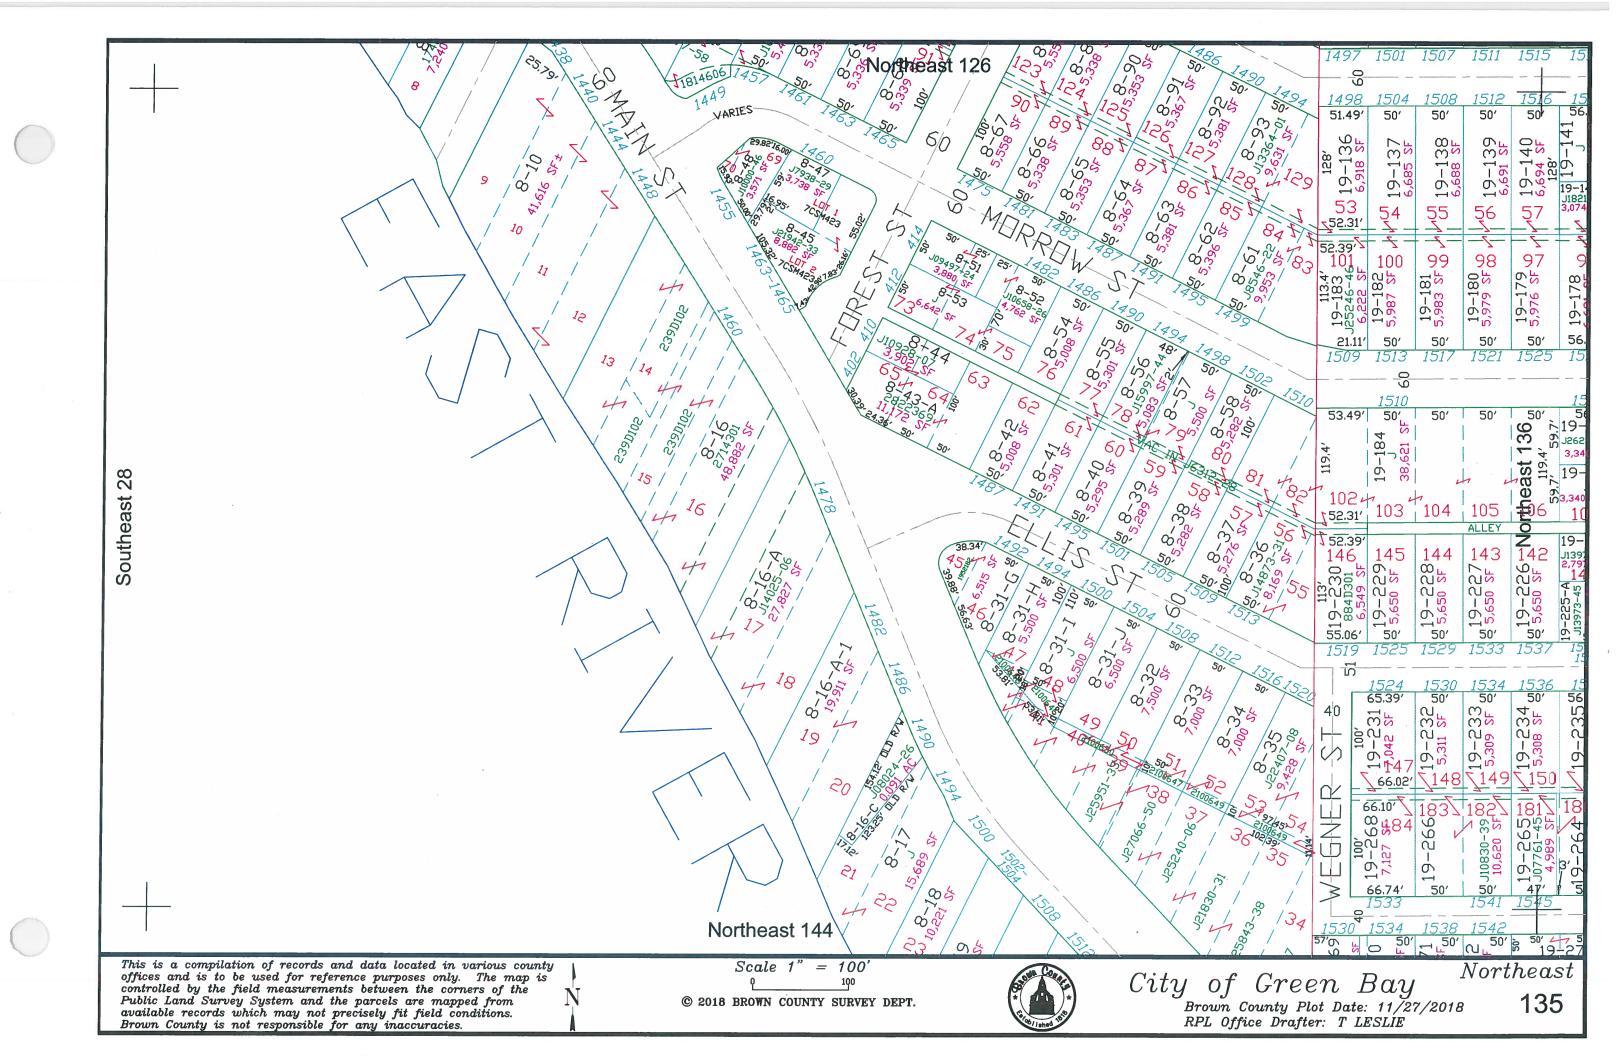

Scale 1" = 100' © 2012 BROWN COUNTY SURVEY DEPT.

City of Green Bay

Brown County Plot Date: 7/10/2012

RPL Office Drafter: T LESLIE

Northeast

TO

18-854

124