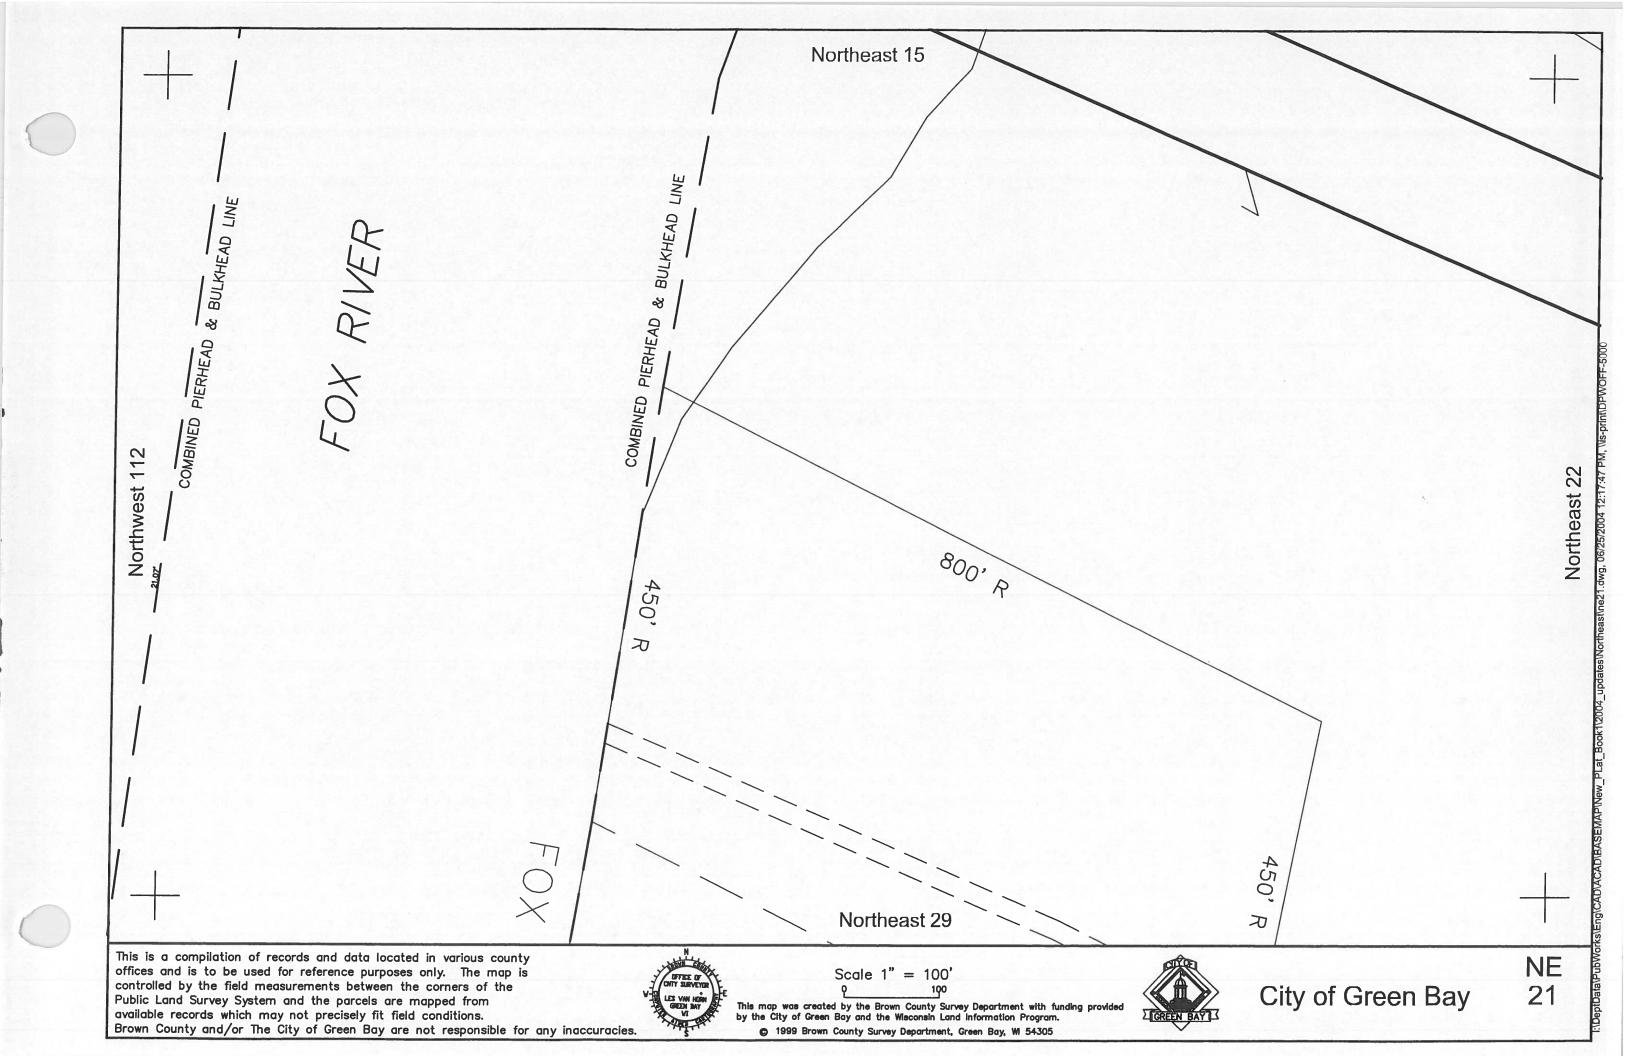

y

15









## GREEN BAY

BULKHEAD LINE

Northeast 26

This is a compilation of records and data located in various county offices and is to be used for reference purposes only. The map is controlled by the field measurements between the corners of the Public Land Survey System and the parcels are mapped from available records which may not precisely fit field conditions.

Brown County and/or The City of Green Bay are not responsible for any inaccuracies.

Northeast 19



Scale 1" = 100'

This map was created by the Brown County Survey Department with funding provided by the City of Green Bay and the Wisconsin Land Information Program.

1999 Brown County Survey Department, Green Bay, WI 54305



City of Green Bay

NE 20

.dwg. 06/25/2004 12:11:50 PM Wis

lates\Northeast\ne20.dwg, 06/7





offices and is to be used for reference purposes only. The map is controlled by the field measurements between the corners of the Public Land Survey System and the parcels are mapped from available records which may not precisely fit field conditions.

Brown County and/or The City of Green Bay are not responsible for any inaccuracies.



This map was created by the Brown County Survey Department with funding provided by the City of Green Bay and the Wisconsin Land Information Program. 1999 Brown County Survey Department, Green Bay, W 54305



City of Green Bay

22











Northeast 27



Northeast 36

This is a compilation of records and data located in various county offices and is to be used for reference purposes only. The map is controlled by the field measurements between the c