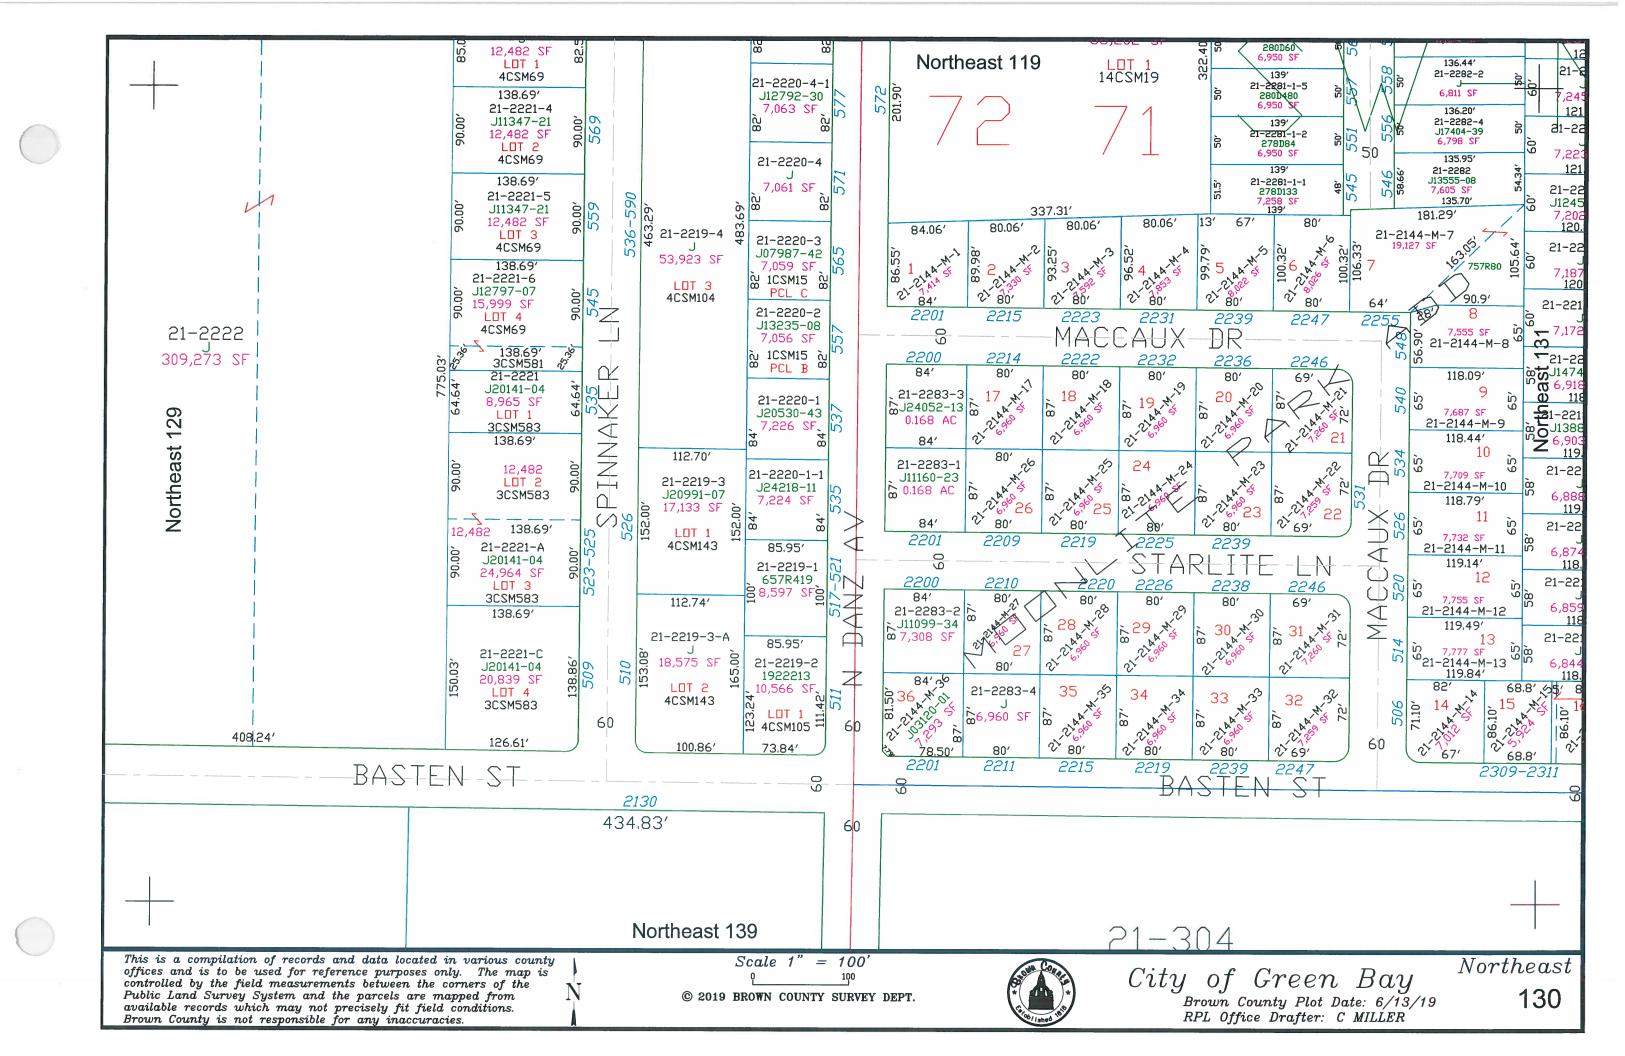

which may not precisely fit field conditions. Brown County is not responsible for any inaccuracies.

Scale 1" = 100' © 2012 BROWN COUNTY SURVEY DEPT.

City of Green Bay

Brown County Plot Date: 7/10/2012

RPL Office Drafter: T LESLIE

Northeast

TO

18-854

124



This is a compilation of records and data located in various county offices and is to be used for reference purposes only. The map is controlled by the field measurements between the corners of the Public Land Survey System and the parcels are mapped from available records which may not precisely fit field conditions. Brown County is not responsible for any inaccuracies.

© 2012 BROWN COUNTY SURVEY DEPT.

City of Green Bay
Brown County Plot Date: 7/10/2012

125

RPL Office Drafter: T LESLIE









RPL Office Drafter: C MILLER