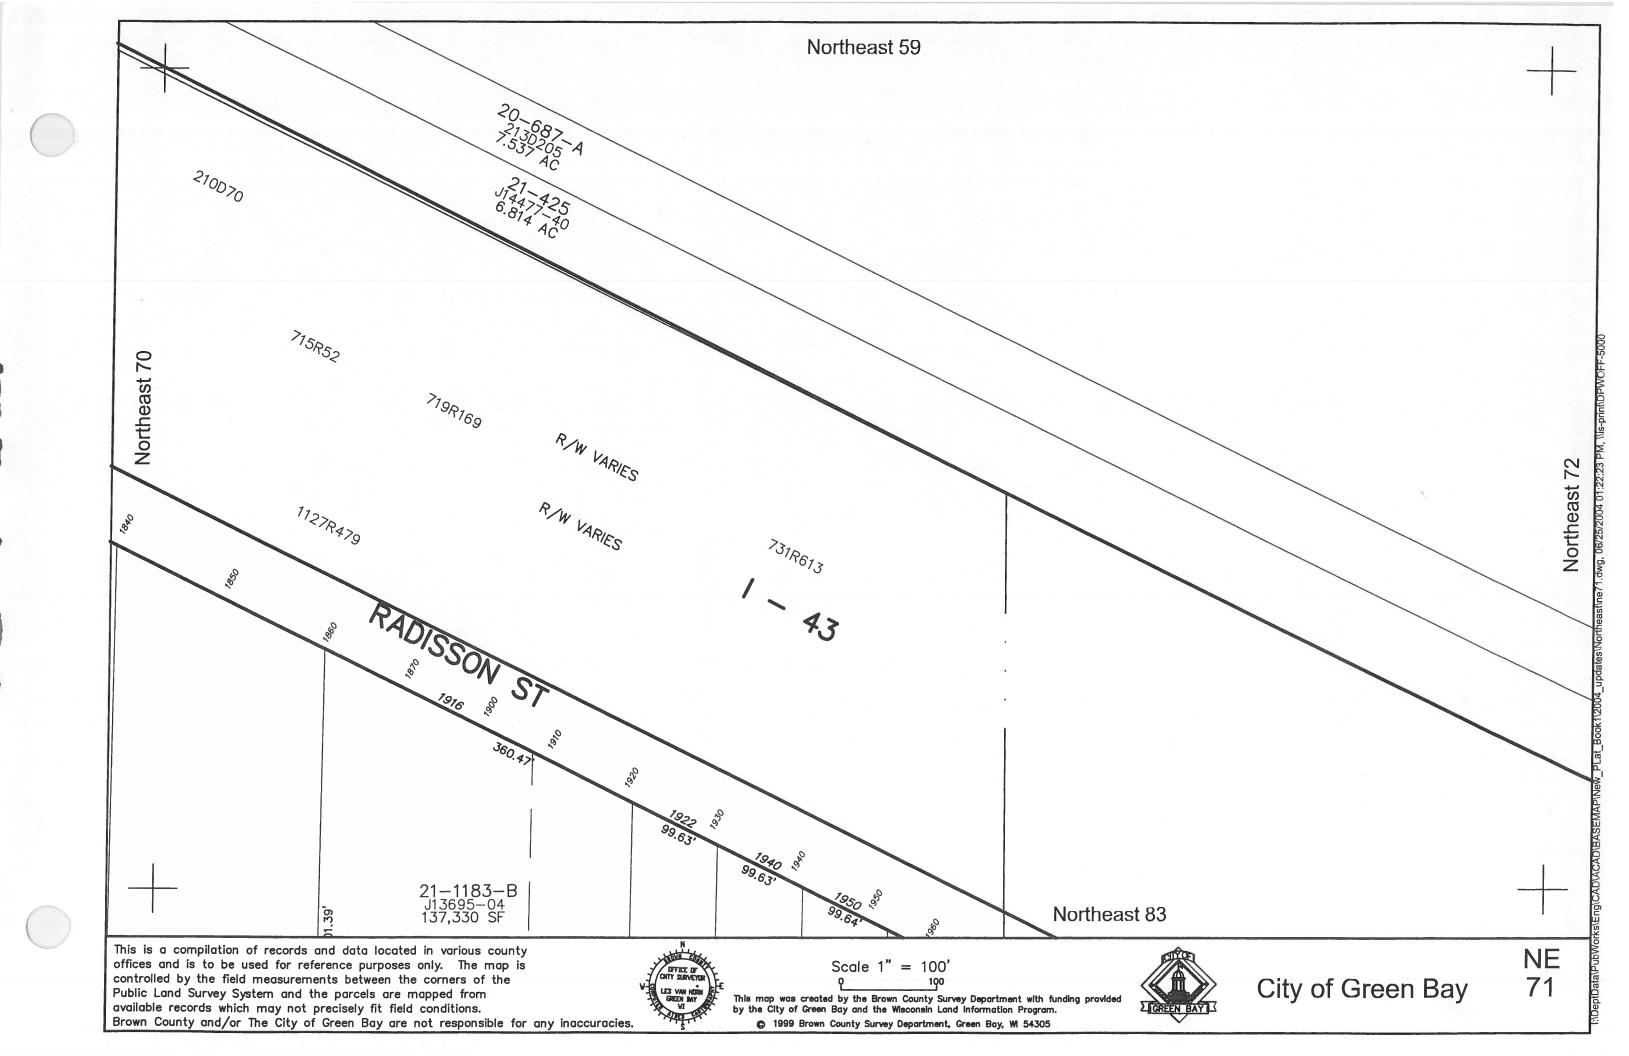

n County Survey Department, Green Bay, W 54305

available records which may not precisely fit field conditions.

Brown County and/or The City of Green Bay are not responsible for any inaccuracies.















offices and is to be used for reference purposes only. The map is controlled by the field measurements between the corners of the Public Land Survey System and the parcels are mapped from available records which may not precisely fit field conditions. Brown County and/or The City of Green Bay are not responsible for any inaccuracies.

Scale 1" = 100

map was created by the Brown County Survey Department with funding provided by the City of Green Bay and the Wisconsin Land Information Program.

© 1999 Brown County Survey Department, Green Bay, WI 54305



City of Green Bay

68















available records which may not precisely fit field conditions. Brown County and/or The City of Green Bay are not responsible for any inaccuracies.



This map was created by the Brown County Survey Department with funding provided by the City of Green Bay and the Wisconsin Land Information Program. © 1999 Brown County Survey Department, Green Bay, WI 54305





























Northeast 77 UNIVERSITY 46 AV Southeast 5 Northeast 90 184.50 Northeast 101 This is a compilation of records and data located in various county offices and is to be used for reference purposes only. The map is controlled by the field measurements between the corners of the Public Land Survey System and the parcels are mapped from available records which may not precisely fit field conditions. Brown