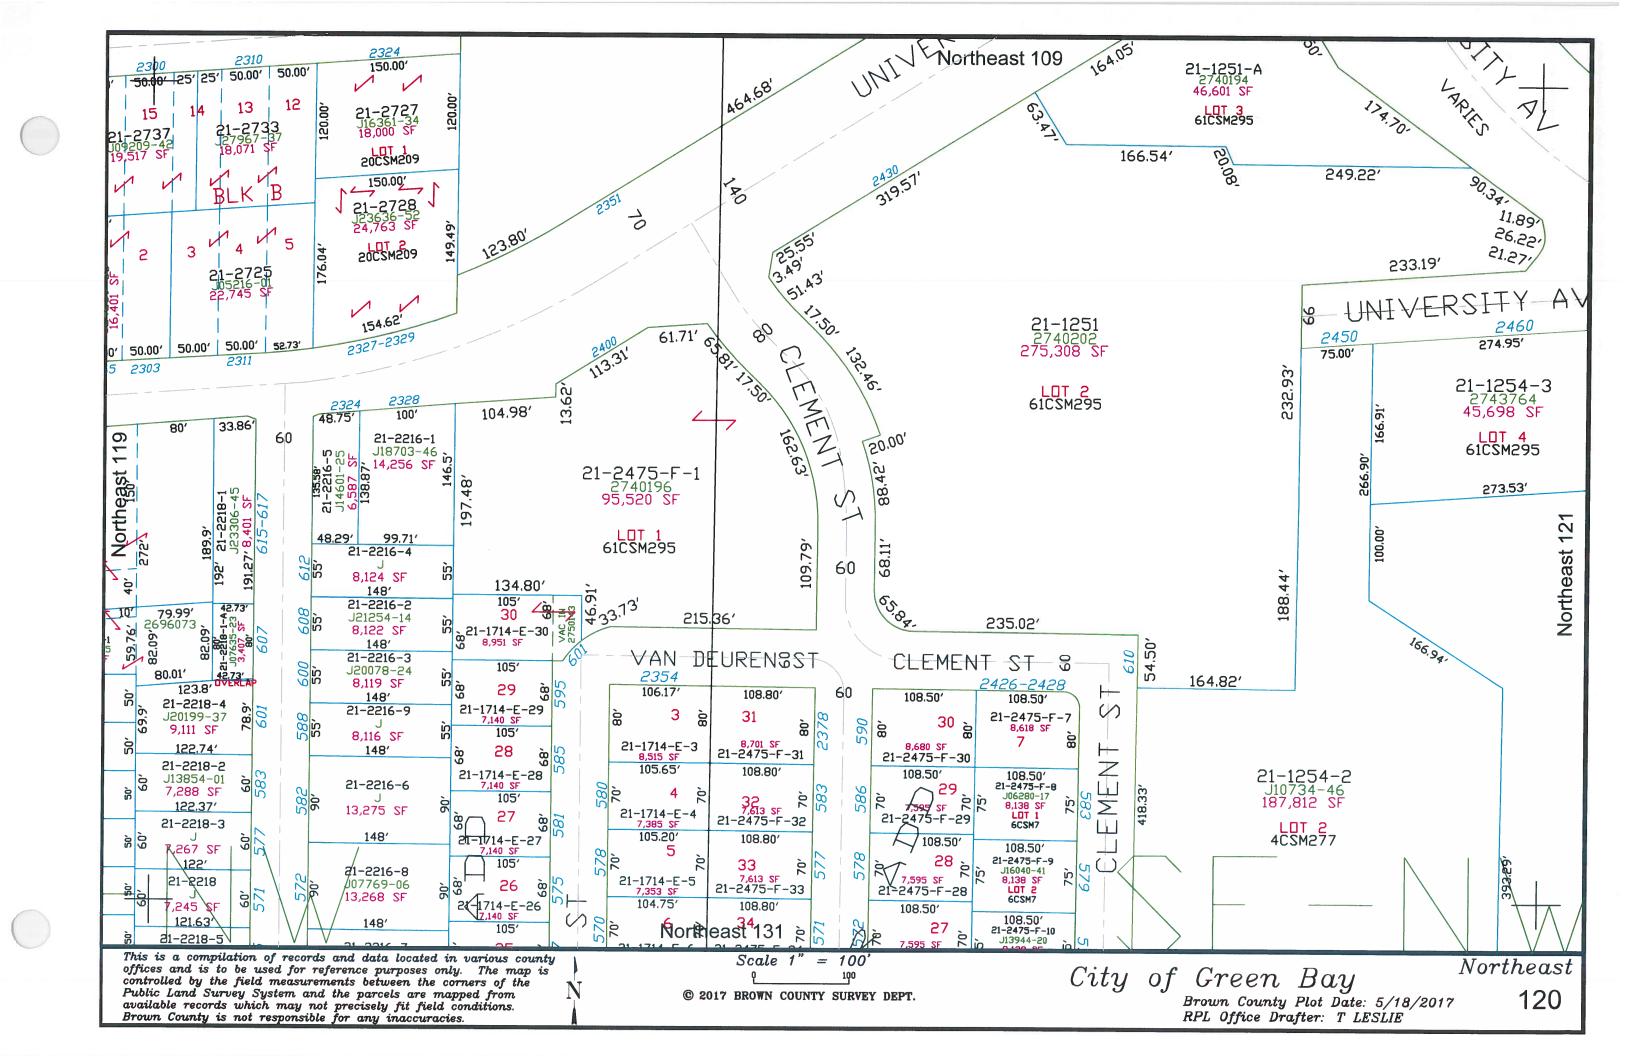

ich may not precisely fit field conditions. Brown County is not responsible for any inaccuracies. Scale 1" = 100'NortheastCity of Green Bay

Brown County Plot Date: 11/15/2017

RPL Office Drafter: T LESLIE 89 © 2017 BROWN COUNTY SURVEY DEPT.

























This is a compilation of records and data located in various county offices and is to be used for reference purposes only. The map is controlled by the field measurements between the corners of the Public Land Survey System and the parcels are mapped from available records which may not precisely fit field conditions. Brown County is not responsible for any inaccuracies.

© 2022 BROWN COUNTY SURVEY DEPT.



City of Green Bay

Brown County Plot Date: 8/8/2022

RPL Office Drafter: C MILLER

102











































Southeast 19

Southeast 26

This is a compilation of records and data located in various county offices and is to be used for reference purposes only. The map is controlled by the field measurements between the corners of the Public Land Survey System and the parcels are mapped from available records which may not precisely fit field conditions. Brown County is not responsible for any inaccuracies.

Scale 1" = 100' © 2012 BROWN COUNTY SURVEY DEPT.

City of Green Bay

Brown County Plot Date: 7/10/2012

RPL Office Drafter: T LESLIE

Northeast

TO

18-854

124



This is a compilation of records and data located in various county offices and is to be used for reference purposes only. The map is controlled by the field measurements between the corners of the Public Land Survey System a