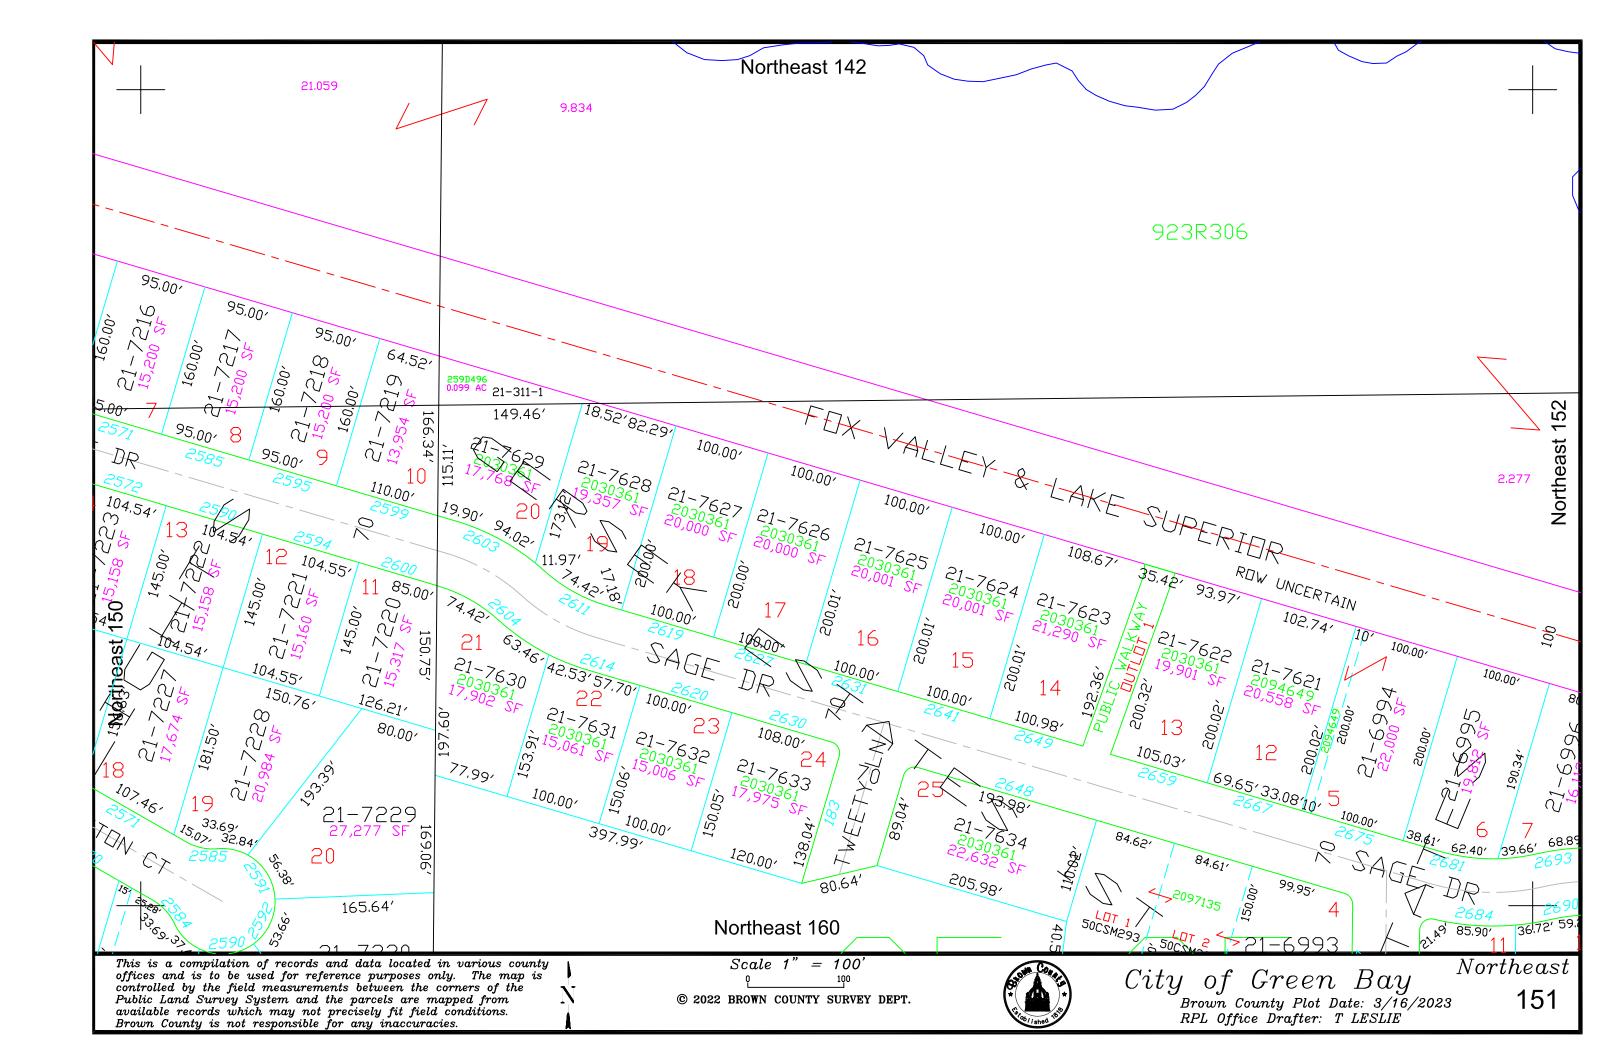

## **NORTHEAST**

|                                             |                       |                               |                                                          |                                 | •                        |                                          |                                         |
|---------------------------------------------|-----------------------|-------------------------------|----------------------------------------------------------|---------------------------------|--------------------------|------------------------------------------|-----------------------------------------|
| ACME STREET<br>ALABAMA AVE<br>ALROSE STREET | 117, 128<br>35<br>119 | DANZAVENUE                    | 37, 49, 60, 61, 72, 84, 96, 108, 119, 130, 139, 148, 157 | JACKSON STREET<br>JENNY LANE    | 66, 78, 90<br>110        | QUINCY STREET                            | 17, 23, 31, 42, 43, 54, 66, 77, 78, 89  |
| ANGIE STREET`<br>APPLETREE COUR             | 18, 24, 32            | DAYSTREET                     | 78, 90, 91, 103, 104,<br>115, 116                        | KALCIK AVENUE<br>KENTUCKY AVENU | 36, 48<br>JE 36          | RADISSON STREET<br>RAPHAEL STREET        | 43, 55-58, 70, 71, 83, 84<br>49, 50, 51 |
|                                             |                       | DECKNER AVENUE                | E 153-160                                                | KLAUS STREET                    | 54, 55, 67, 68, 81       | REBER STREET                             | 66, 67, 79, 80, 92                      |
| BADER STREET                                | 157                   | DEER TRAIL                    | 149, 157, 158                                            |                                 |                          | REMINGTON ROAD                           |                                         |
| BAIRD STREET                                | 69, 80, 81,           | DEUCHERT STREET               |                                                          | LAKESIDE PLACE                  | 18, 19, 35-38            | REMINGTON CT                             | 150                                     |
|                                             | 92, 93, 104,          | DOBLON STREET                 | 56, 69                                                   | LA PLANT STREET                 | •                        | ROTHE STREET                             | 110, 121                                |
|                                             | 115, 125,             | TO A COMPLANT AND             | (( #0 00 01 0T                                           | LARSCHEID STREET                |                          | RUTH STREET                              | 120, 131                                |
| BAIRD CREEK ROA                             | 126<br>AD 122,        | EASTMAN AVE                   | 66, 78-80, 91-97                                         | LAWRENCE STREET                 | -                        | G . G                                    |                                         |
| DI III CILLIX KOF                           | 133, 134,             | EAST SHORE CIRCLE             |                                                          | LEO FRIGO WY                    | 55                       | SAGE DRIVE                               | 150,151, 152, 160, 170                  |
|                                             | 146                   | EAST SHORE CIRCL EDMUND DRIVE | •                                                        | LIEBMAN STREET                  | 110, 120                 | SAINT GEORGE ST.                         | 44, 56, 68, 79, 91, 103,                |
| BARKER STREET                               | 94, 106               | ELIZABETH STREET              | 160                                                      | LINDEN DRIVE                    | 111, 122                 | CATTE ATTENDED                           | 114, 125                                |
| BASTEN STREET                               | 128-131               | ELIZADE III SI KEE I          |                                                          | LORRAINE TRAIL                  | 160                      | SAUK AVENUE                              | 12, 18                                  |
| BAY BEACH ROAD                              |                       | ELLIS STREET                  | 127, 136, 145<br>135, 136                                | MADAI CED DET                   | 114 125 126 125 144      | SAVAGE STREET                            | 148, 157                                |
|                                             | 17, 18, 19,           | ELM STREET                    | 114, 115, 126, 127                                       | MAIN STREET                     | 114, 125, 126, 135, 144, | SMITH STREET                             | 78-80, 91, 92, 104-107                  |
| *                                           | 25                    | EEW STREET                    | 114, 113, 120, 127                                       | MACCAUX DRIVE                   | 145, 154<br>130          | SPINNAKER LANE                           | 119, 130                                |
| BERGER STREET                               | 138, 147,             | FARLIN AVENUE                 | 104-110                                                  | MAJESTIC HEIGHTS                |                          | STARLITE LANE<br>SWISS HILL DR           | 130<br>150,159                          |
|                                             | 156                   | FLORIDA AVENUE                | 37, 49                                                   | MECH STREET                     | 128                      | SWISS HILL DK                            | 130,139                                 |
| BERNER STREET                               | 67, 81                | FOREST STREET                 | 115,126, 135                                             | MENOMINEE AVEN                  |                          | TEXAS AVENUE                             | 38                                      |
| BERWYN STREET                               | 148, 157              | FRANZ STREET                  | 153, 154                                                 | MICHIGAN AVENUE                 | •                        | TUREK STREET                             | 108, 119                                |
| <b>BEVERLY ROAD</b>                         | 122, 133              | FRED STREET                   | 115, 120, 130                                            | MILLS STREET                    | 155, 156                 | TWEETY LANE                              | 151                                     |
| BORNEMANN                                   | 146, 155              |                               | 110, 120, 150                                            | MINNESOTA AVENU                 | •                        | TWEETT EATHE                             | 131                                     |
| <b>BROOK STREET</b>                         | Z CUID FIRM           |                               | 96, 108                                                  | MISSISSIPPI AVENUE 36           |                          | UNIVERSITY AVENUE 89, 90, 102, 103, 109, |                                         |
|                                             | 148                   | GROVE STREET                  | 115, 126                                                 |                                 | 126, 135-138, 147, 148   | OTTVEROIT TIVET                          | 111, 114-122                            |
| <b>BROWNING ROAD</b>                        | 149, 158              |                               | ,                                                        | Morato W Britabi                | 120, 133 130, 117, 110   | UNIVERSITY WAY                           | 109, 110, 120, 121                      |
|                                             |                       | HAROLD STREET                 | 93-96, 105-108                                           | NEVADA AVENUE                   | 40                       | UNNAMED STREET                           |                                         |
| CALIFORNIA AVE                              | 38, 50                | HARVEY STREET                 | 90, 91, 103, 104,115,                                    | NEWHALL STREET                  |                          |                                          | *                                       |
| CEDAR STREET                                | 114, 125,             |                               | 116                                                      | NEWTOLS STREET                  |                          | VAGABOND STREET                          | Γ159                                    |
|                                             | 126, 127,             | HENRY STREET                  | 94, 106, 117, 128,                                       | NEW YORK AVENUE                 |                          |                                          | T 43, 55, 66, 67, 78, 90                |
| *                                           | 136                   |                               | 155, 146, 137                                            |                                 |                          | VANDERBRAAK ST.                          |                                         |
| CHIP STREET                                 | 31, 32                | HIGHLAND PARK AV              |                                                          | OTTAWA AVENUE                   | 18                       | VAN DEUREN STRE                          |                                         |
| CHIPPEWA AVENUI                             |                       | <b>HUMBOLDT ROAD</b>          | 122, 123                                                 | OUTAGAMIE AVENU                 | JE 19                    | VILLAGE STREET                           | 156                                     |
| CLAY STREET                                 | 55, 67, 79,           |                               | 1                                                        |                                 |                          |                                          |                                         |
|                                             | 90, 91, 102           | I-43                          | 15, 21-23, 31, 32, 44,                                   | PETERS STREET                   | 120, 131                 | WEBSTER AVENUE                           | 32, 33, 43, 44, 55, 56, 67,             |
| CLEMENT STREET                              | 97, 120,              |                               | 45,57, 58, 71, 72, 74,                                   | PERROT STREET                   | 43, 45,56, 57            |                                          | 79, 78, 90, 102                         |
| COEDNI DDRAC                                | 131                   |                               | 75, 85-87, 97, 98, 99,                                   | POTTOWATTOMIE A                 | VE 19, 25                | WESTER CCOURT                            | 43, 44                                  |
| COLT COLDT                                  | 81-84                 | **                            | 110, 112                                                 |                                 | 108, 109, 116-120        |                                          | 42, 43, 55, 56, 68-70                   |
| COLT COURT                                  | 158                   |                               | 38                                                       |                                 | 135, 136,144, 145        | WEGNER STREET                            | 125                                     |
| ,                                           |                       |                               | 25, 33, 45, 57, 68, 69,                                  | PROULX STREET                   | 129                      | WINCHESTER WAY                           |                                         |
| 40                                          |                       |                               | 80, 92, 103, 104, 114,                                   |                                 |                          | WINNEBAGO AVEN                           |                                         |
|                                             |                       |                               | 125                                                      | H                               |                          | WISCONSIN AVENU                          | E 39, 51                                |