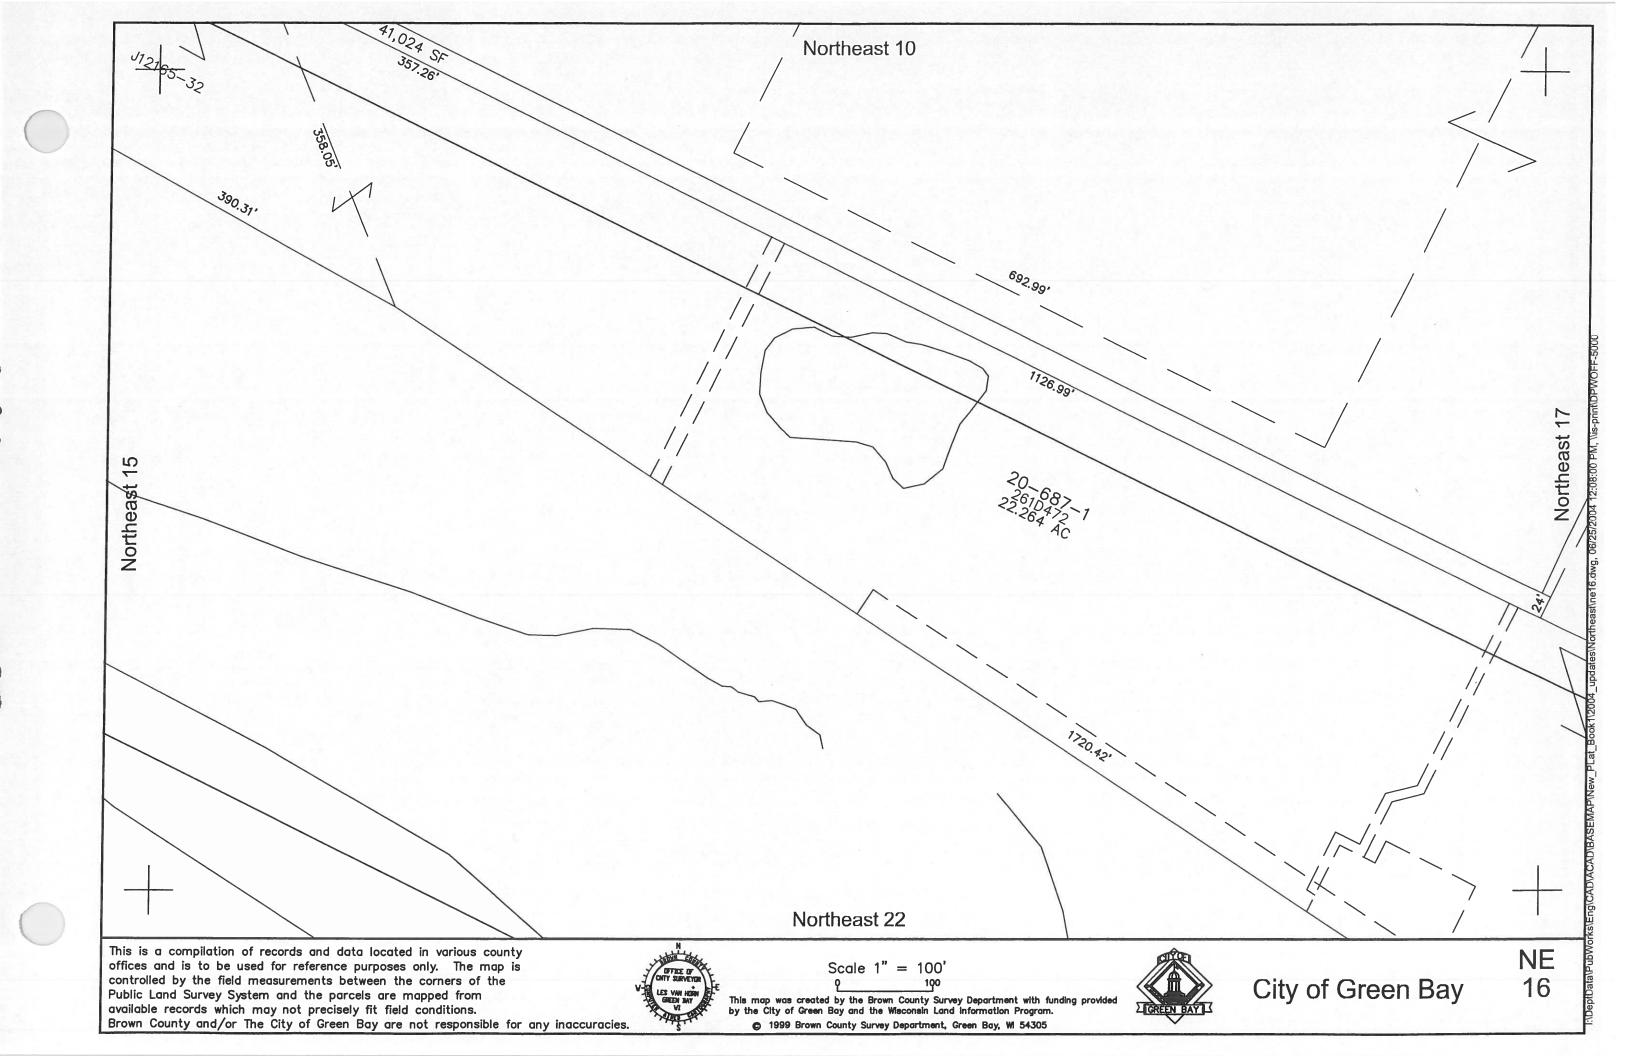

ions. Brown County and/or The City of Green Bay are not responsible for any inaccuracies.



Scale 1" = 100'

This map was created by the Brown County Survey Department with funding provided by the City of Green Bay and the Wisconsin Land Information Program. 1999 Brown County Survey Department, Green Bay, WI 54305



City of Green Bay

9











Public Land Survey System and the parcels are mapped from available records which may not precisely fit field conditions. Brown County and/or The City of Green Bay are not responsible for any inaccuracies.



This map was created by the Brown County Survey Department with funding provided by the City of Green Bay and the Wisconsin Land Information Program. **◎** 1999 Brown County Survey Department, Green Bay, WI 54305



City of Green Bay

15









## GREEN BAY

BULKHEAD LINE

Northeast 26

This is a compilation of records and data located in various county offices and is to be used for reference purposes only. The map is controlled by the field measurements between the corners of the Public Land Survey System and the parcels are mapped from available records which may not precisely fit field conditions.

Brown County and/or The City of Green Bay are not responsible for any inaccuracies.

Northeast 19



Scale 1" = 100'

This map was created by the Brown County Survey Department with funding provided by the City of Green Bay and the Wisconsin Land Information Program.

1999 Brown County Survey Department, Green Bay, WI 54305



City of Green Bay

NE 20

.dwg. 06/25/2004 12:11:50 PM Wis

lates\Northeast\ne20.dwg, 06/7





off