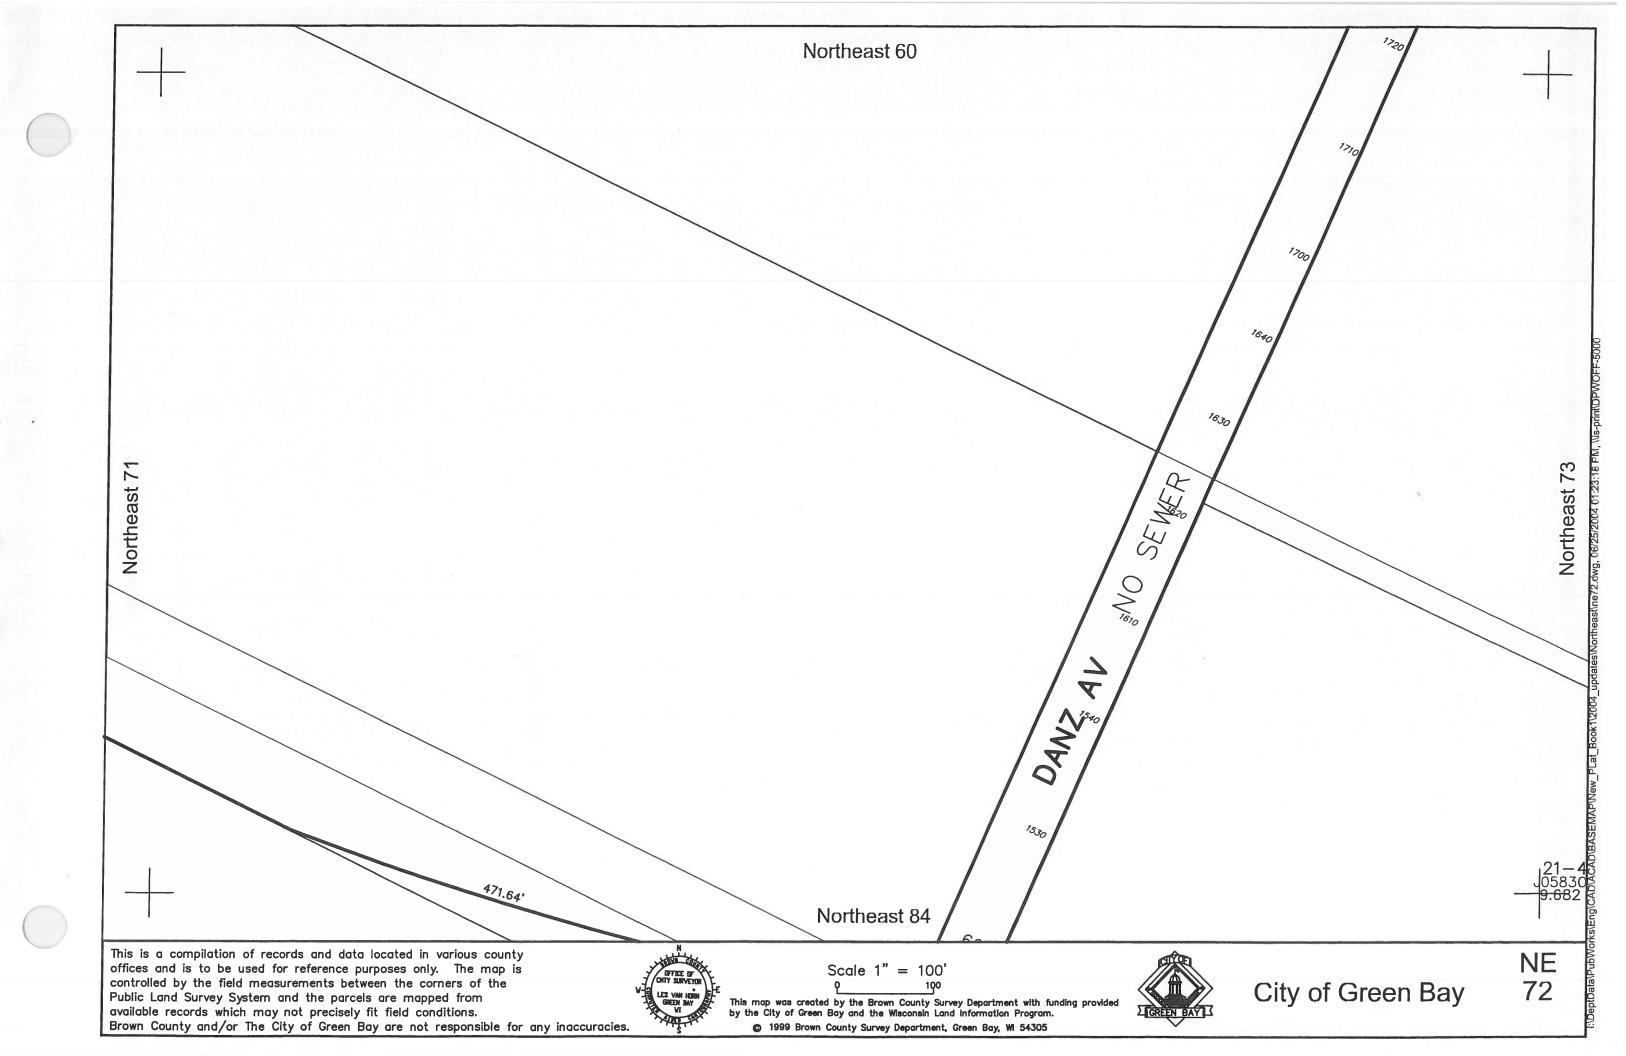

County Survey Department, Green Bay, W 54305

available records which may not precisely fit field conditions.

Brown County and/or The City of Green Bay are not responsible for any inaccuracies.















offices and is to be used for reference purposes only. The map is controlled by the field measurements between the corners of the Public Land Survey System and the parcels are mapped from available records which may not precisely fit field conditions. Brown County and/or The City of Green Bay are not responsible for any inaccuracies.

Scale 1" = 100

map was created by the Brown County Survey Department with funding provided by the City of Green Bay and the Wisconsin Land Information Program.

© 1999 Brown County Survey Department, Green Bay, WI 54305



City of Green Bay

68















available records which may not precisely fit field conditions. Brown County and/or The City of Green Bay are not responsible for any inaccuracies.



This map was created by the Brown County Survey Department with funding provided by the City of Green Bay and the Wisconsin Land Information Program. © 1999 Brown County Survey Department, Green Bay, WI 54305





























Northeast 77 UNIVERSITY 46 AV Southeast 5 Northeast 90 184.50 Northeast 101 This is a compilation of records and data located in various county offices and is to be used for reference purposes only. The map is controlled by the field measurements between the corners of the Public Land Survey System and the parcels are mapped from available records which may not precisely fit field conditions. Brown C