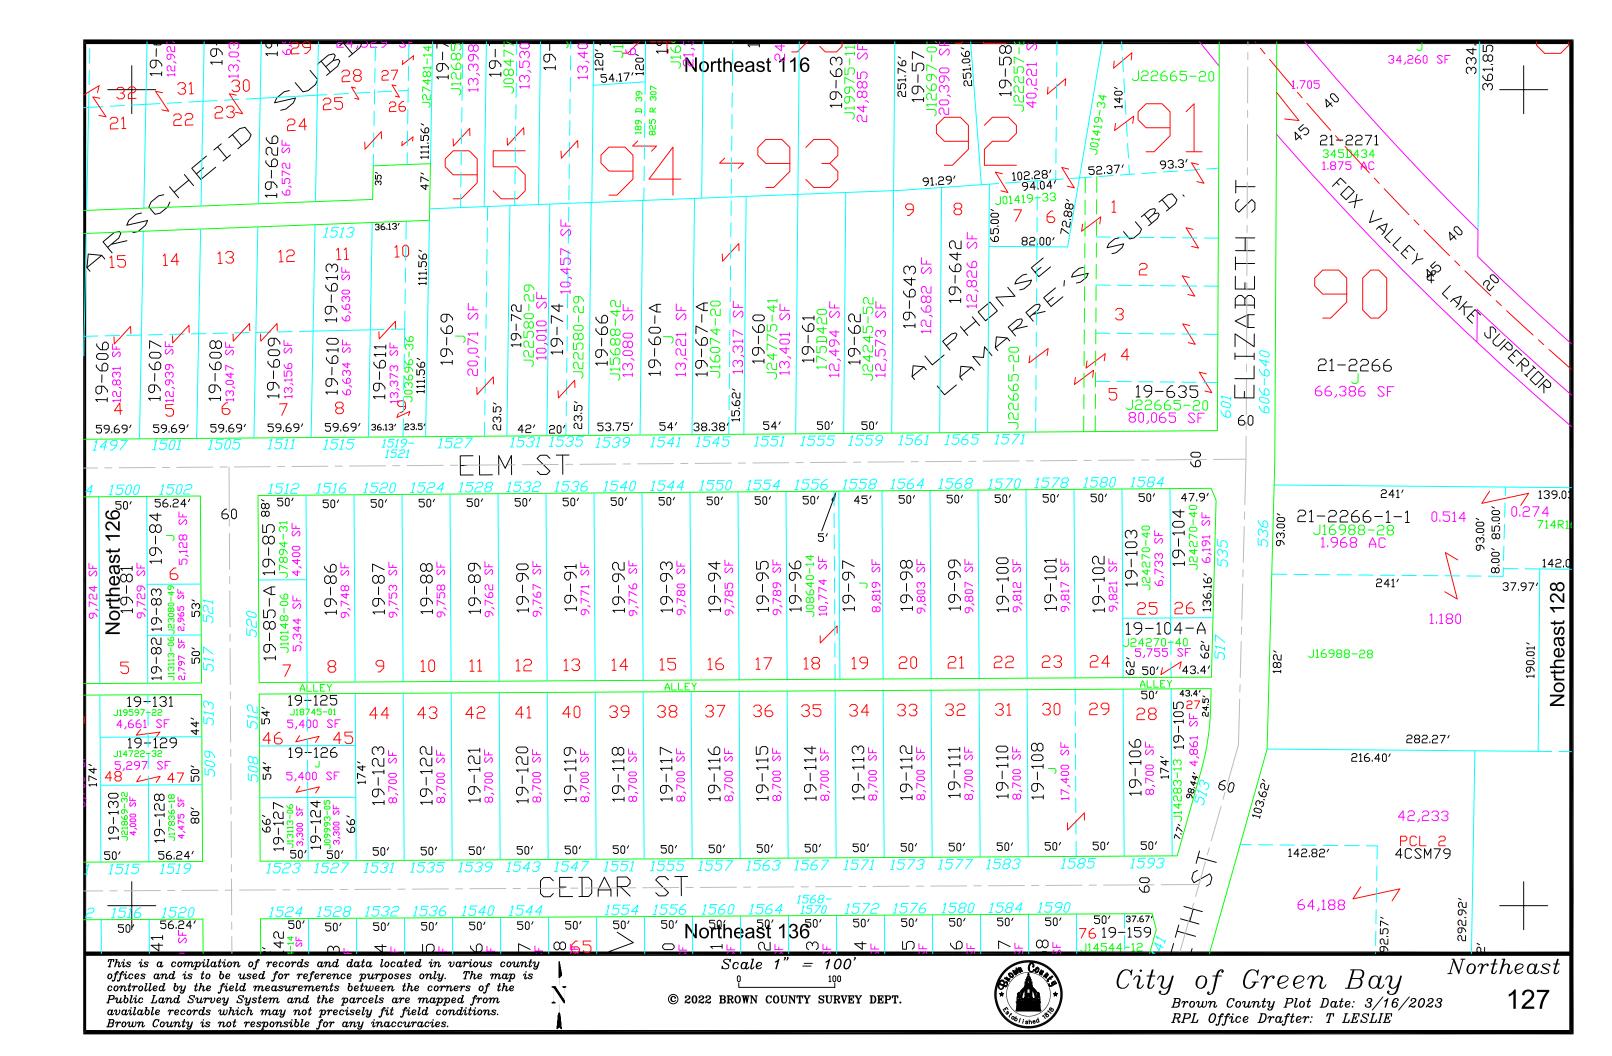

This is a compilation of records and data located in various county offices and is to be used for reference purposes only. The map is controlled by the field measurements between the corners of the Public Land Survey System and the parcels are mapped from available records which may not precisely fit field conditions. Brown County is not responsible for any inaccuracies.

© 2012 BROWN COUNTY SURVEY DEPT.

City of Green Bay
Brown County Plot Date: 7/10/2012

125

RPL Office Drafter: T LESLIE

RPL Office Drafter: C MILLER