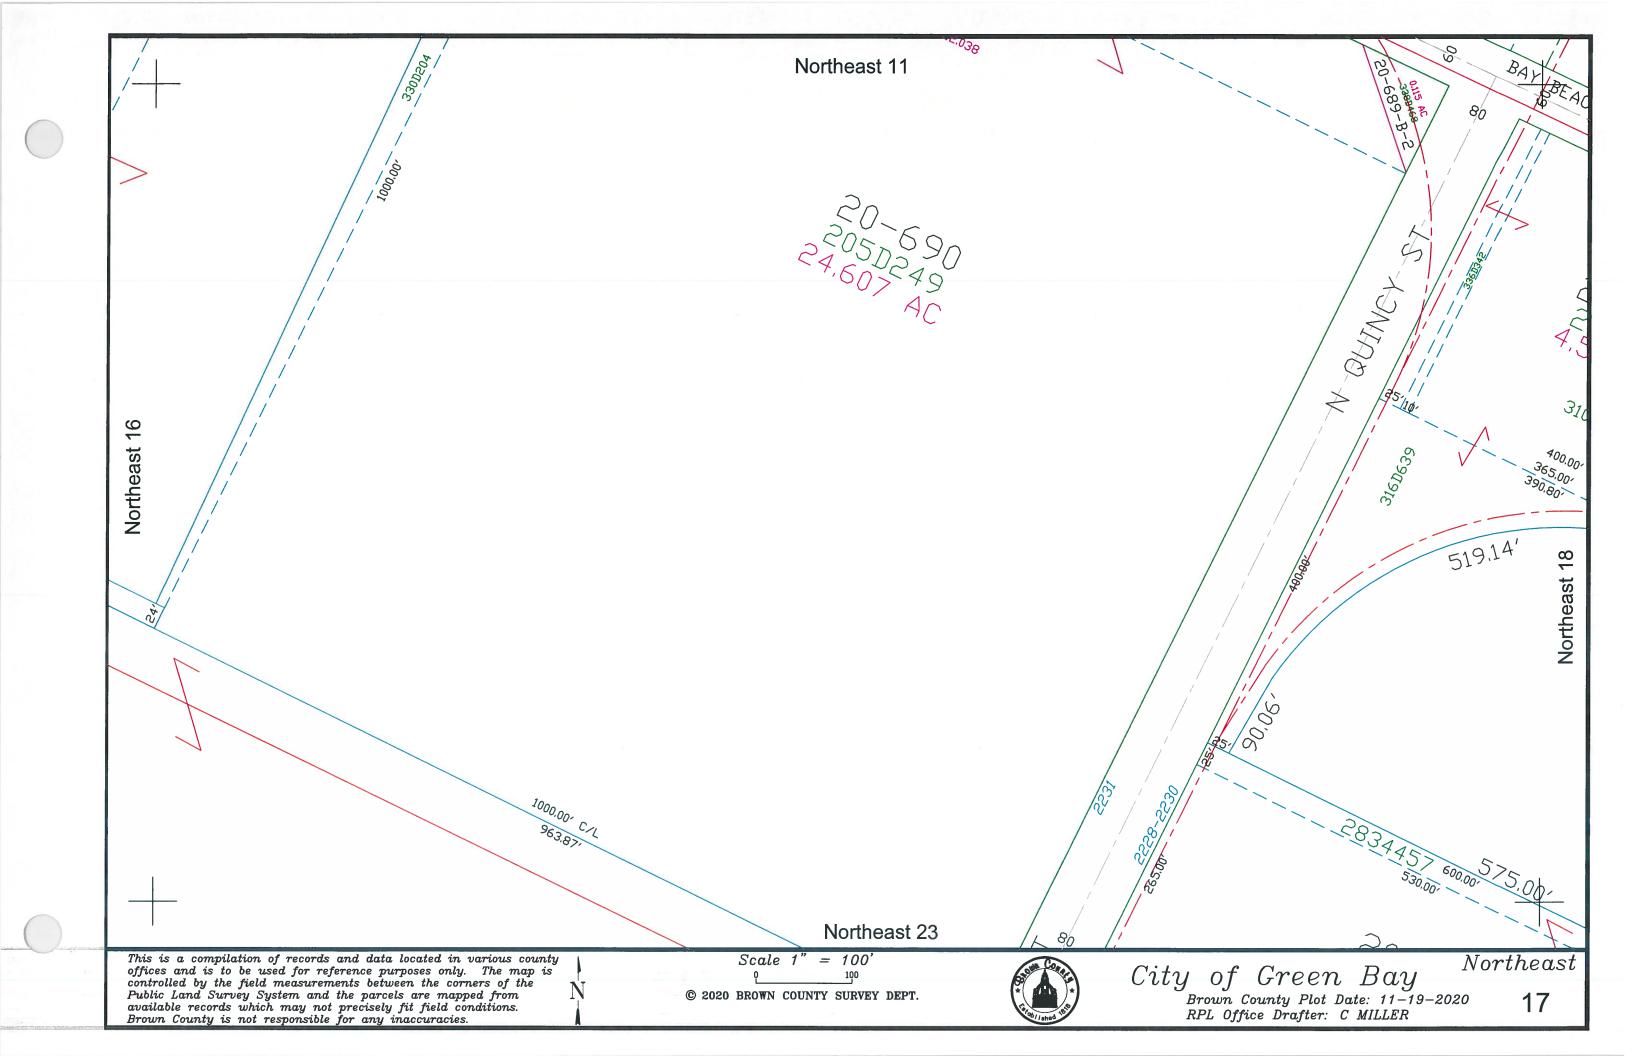

ns. Brown County and/or The City of Green Bay are not responsible for any inaccuracies.



Scale 1" = 100'

This map was created by the Brown County Survey Department with funding provided by the City of Green Bay and the Wisconsin Land Information Program. 1999 Brown County Survey Department, Green Bay, WI 54305



City of Green Bay

9











Public Land Survey System and the parcels are mapped from available records which may not precisely fit field conditions. Brown County and/or The City of Green Bay are not responsible for any inaccuracies.



This map was created by the Brown County Survey Department with funding provided by the City of Green Bay and the Wisconsin Land Information Program. **◎** 1999 Brown County Survey Department, Green Bay, WI 54305



City of Green Bay

15









## GREEN BAY

BULKHEAD LINE

Northeast 26

This is a compilation of records and data located in various county offices and is to be used for reference purposes only. The map is controlled by the field measurements between the corners of the Public Land Survey System and the parcels are mapped from available records which may not precisely fit field conditions.

Brown County and/or The City of Green Bay are not responsible for any inaccuracies.

Northeast 19



Scale 1" = 100'

This map was created by the Brown County Survey Department with funding provided by the City of Green Bay and the Wisconsin Land Information Program.

1999 Brown County Survey Department, Green Bay, WI 54305



City of Green Bay

NE 20

.dwg. 06/25/2004 12:11:50 PM Wis

lates\Northeast\ne20.dwg, 06/7





offic