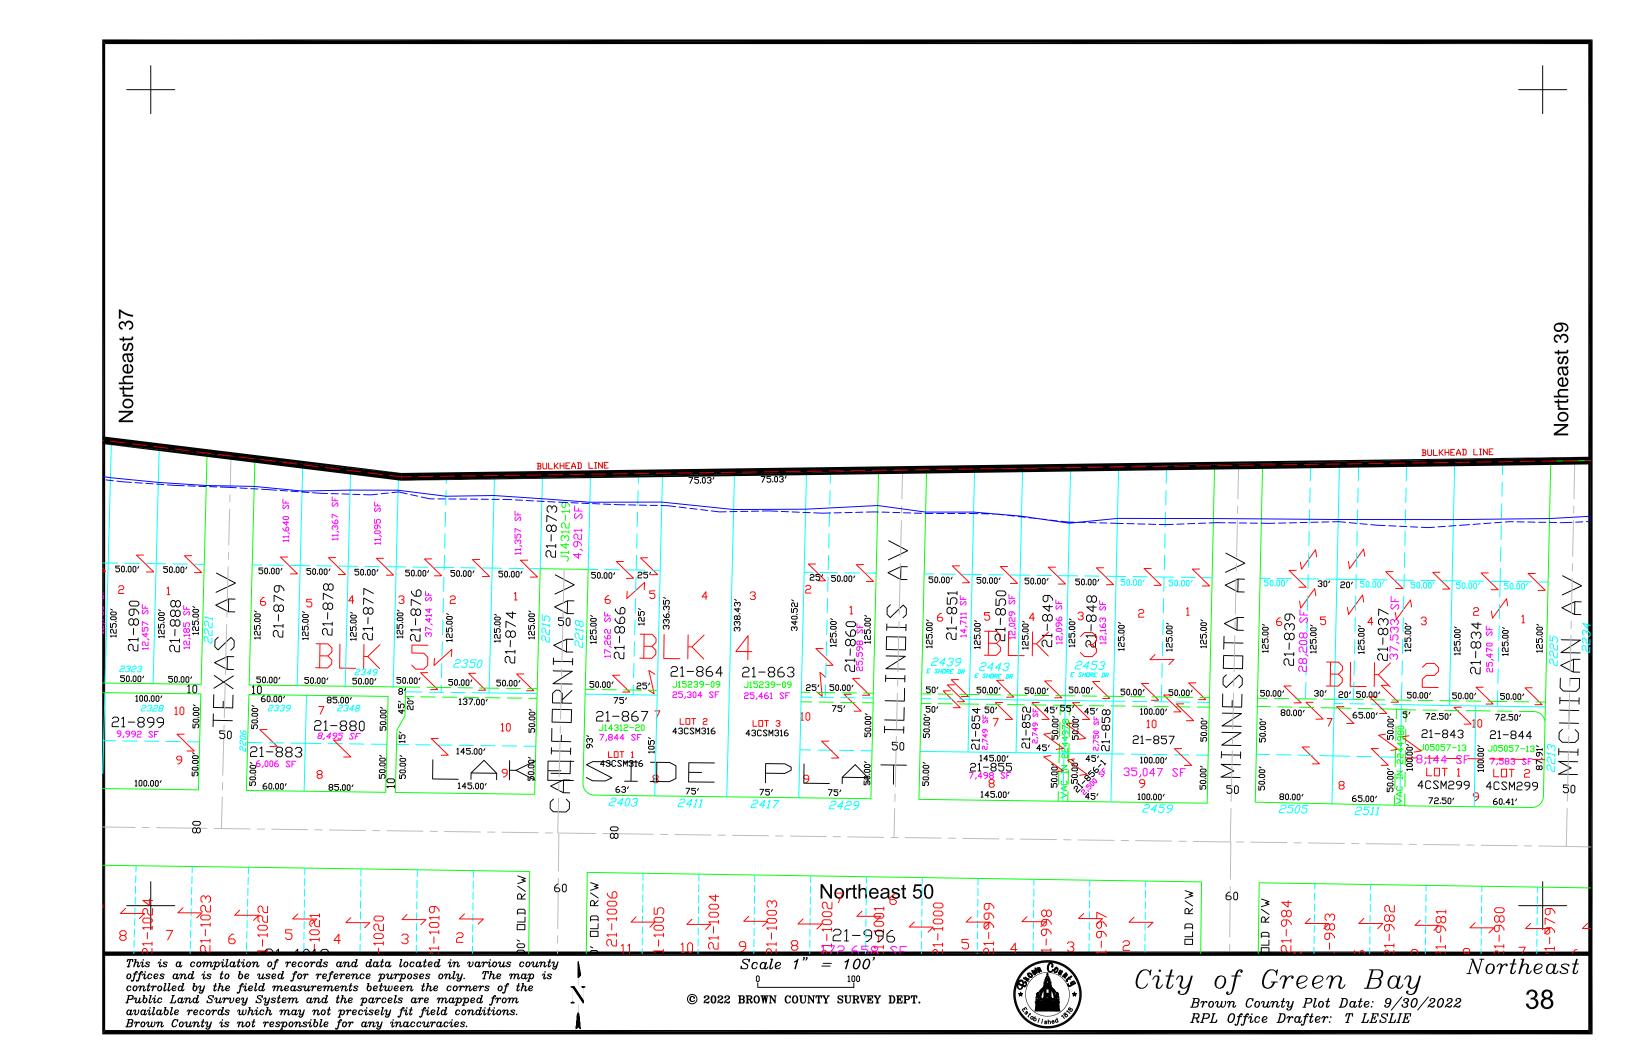

## **NORTHEAST**

|                                             |                       |                               |                                                          |                                 | •                        |                                          |                                         |
|---------------------------------------------|-----------------------|-------------------------------|----------------------------------------------------------|---------------------------------|--------------------------|------------------------------------------|-----------------------------------------|
| ACME STREET<br>ALABAMA AVE<br>ALROSE STREET | 117, 128<br>35<br>119 | DANZAVENUE                    | 37, 49, 60, 61, 72, 84, 96, 108, 119, 130, 139, 148, 157 | JACKSON STREET<br>JENNY LANE    | 66, 78, 90<br>110        | QUINCY STREET                            | 17, 23, 31, 42, 43, 54, 66, 77, 78, 89  |
| ANGIE STREET`<br>APPLETREE COUR             | 18, 24, 32            | DAYSTREET                     | 78, 90, 91, 103, 104,<br>115, 116                        | KALCIK AVENUE<br>KENTUCKY AVENU | 36, 48<br>JE 36          | RADISSON STREET<br>RAPHAEL STREET        | 43, 55-58, 70, 71, 83, 84<br>49, 50, 51 |
|                                             |                       | DECKNER AVENUE                | E 153-160                                                | KLAUS STREET                    | 54, 55, 67, 68, 81       | REBER STREET                             | 66, 67, 79, 80, 92                      |
| BADER STREET                                | 157                   | DEER TRAIL                    | 149, 157, 158                                            |                                 |                          | REMINGTON ROAD                           |                                         |
| BAIRD STREET                                | 69, 80, 81,           | DEUCHERT STREET               |                                                          | LAKESIDE PLACE                  | 18, 19, 35-38            | REMINGTON CT                             | 150                                     |
|                                             | 92, 93, 104,          | DOBLON STREET                 | 56, 69                                                   | LA PLANT STREET                 | •                        | ROTHE STREET                             | 110, 121                                |
|                                             | 115, 125,             | TO A COMPLANT AND             | (( #0 00 01 0T                                           | LARSCHEID STREET                |                          | RUTH STREET                              | 120, 131                                |
| BAIRD CREEK ROA                             | 126<br>AD 122,        | EASTMAN AVE                   | 66, 78-80, 91-97                                         | LAWRENCE STREET                 | -                        | G . G                                    |                                         |
| DI III CILLIX KOF                           | 133, 134,             | EAST SHORE CIRCLE             |                                                          | LEO FRIGO WY                    | 55                       | SAGE DRIVE                               | 150,151, 152, 160, 170                  |
|                                             | 146                   | EAST SHORE CIRCL EDMUND DRIVE | •                                                        | LIEBMAN STREET                  | 110, 120                 | SAINT GEORGE ST.                         | 44, 56, 68, 79, 91, 103,                |
| BARKER STREET                               | 94, 106               | ELIZABETH STREET              | 160                                                      | LINDEN DRIVE                    | 111, 122                 | CATTE ATTENDED                           | 114, 125                                |
| BASTEN STREET                               | 128-131               | ELIZADE III SI KEE I          |                                                          | LORRAINE TRAIL                  | 160                      | SAUK AVENUE                              | 12, 18                                  |
| BAY BEACH ROAD                              |                       | ELLIS STREET                  | 127, 136, 145<br>135, 136                                | MADAI CED DET                   | 114 125 126 125 144      | SAVAGE STREET                            | 148, 157                                |
|                                             | 17, 18, 19,           | ELM STREET                    | 114, 115, 126, 127                                       | MAIN STREET                     | 114, 125, 126, 135, 144, | SMITH STREET                             | 78-80, 91, 92, 104-107                  |
| *                                           | 25                    | EEW STREET                    | 114, 113, 120, 127                                       | MACCAUX DRIVE                   | 145, 154<br>130          | SPINNAKER LANE                           | 119, 130                                |
| BERGER STREET                               | 138, 147,             | FARLIN AVENUE                 | 104-110                                                  | MAJESTIC HEIGHTS                |                          | STARLITE LANE<br>SWISS HILL DR           | 130<br>150,159                          |
|                                             | 156                   | FLORIDA AVENUE                | 37, 49                                                   | MECH STREET                     | 128                      | SWISS HILL DK                            | 130,139                                 |
| BERNER STREET                               | 67, 81                | FOREST STREET                 | 115,126, 135                                             | MENOMINEE AVEN                  |                          | TEXAS AVENUE                             | 38                                      |
| BERWYN STREET                               | 148, 157              | FRANZ STREET                  | 153, 154                                                 | MICHIGAN AVENUE                 | •                        | TUREK STREET                             | 108, 119                                |
| <b>BEVERLY ROAD</b>                         | 122, 133              | FRED STREET                   | 115, 120, 130                                            | MILLS STREET                    | 155, 156                 | TWEETY LANE                              | 151                                     |
| BORNEMANN                                   | 146, 155              |                               | 110, 120, 150                                            | MINNESOTA AVENU                 | •                        | TWEETT EATHE                             | 131                                     |
| <b>BROOK STREET</b>                         | Z CUID FIRM           |                               | 96, 108                                                  | MISSISSIPPI AVENUE 36           |                          | UNIVERSITY AVENUE 89, 90, 102, 103, 109, |                                         |
|                                             | 148                   | GROVE STREET                  | 115, 126                                                 |                                 | 126, 135-138, 147, 148   | OTTVEROIT TIVET                          | 111, 114-122                            |
| <b>BROWNING ROAD</b>                        | 149, 158              |                               | ,                                                        | Morato W Britabi                | 120, 133 130, 117, 110   | UNIVERSITY WAY                           | 109, 110, 120, 121                      |
|                                             |                       | HAROLD STREET                 | 93-96, 105-108                                           | NEVADA AVENUE                   | 40                       | UNNAMED STREET                           |                                         |
| CALIFORNIA AVE                              | 38, 50                | HARVEY STREET                 | 90, 91, 103, 104,115,                                    | NEWHALL STREET                  |                          |                                          | *                                       |
| CEDAR STREET                                | 114, 125,             |                               | 116                                                      | NEWTOLS STREET                  |                          | VAGABOND STREET                          | Γ159                                    |
|                                             | 126, 127,             | HENRY STREET                  | 94, 106, 117, 128,                                       | NEW YORK AVENUE                 |                          |                                          | T 43, 55, 66, 67, 78, 90                |
| *                                           | 136                   |                               | 155, 146, 137                                            |                                 |                          | VANDERBRAAK ST.                          |                                         |
| CHIP STREET                                 | 31, 32                | HIGHLAND PARK AV              |                                                          | OTTAWA AVENUE                   | 18                       | VAN DEUREN STRE                          |                                         |
| CHIPPEWA AVENUI                             |                       | <b>HUMBOLDT ROAD</b>          | 122, 123                                                 | OUTAGAMIE AVENU                 | JE 19                    | VILLAGE STREET                           | 156                                     |
| CLAY STREET                                 | 55, 67, 79,           |                               | 1                                                        |                                 |                          |                                          |                                         |
|                                             | 90, 91, 102           | I-43                          | 15, 21-23, 31, 32, 44,                                   | PETERS STREET                   | 120, 131                 | WEBSTER AVENUE                           | 32, 33, 43, 44, 55, 56, 67,             |
| CLEMENT STREET                              | 97, 120,              |                               | 45,57, 58, 71, 72, 74,                                   | PERROT STREET                   | 43, 45,56, 57            |                                          | 79, 78, 90, 102                         |
| COEDNI DDRAC                                | 131                   |                               | 75, 85-87, 97, 98, 99,                                   | POTTOWATTOMIE A                 | VE 19, 25                | WESTER CCOURT                            | 43, 44                                  |
| COLT COLDT                                  | 81-84                 | **                            | 110, 112                                                 |                                 | 108, 109, 116-120        |                                          | 42, 43, 55, 56, 68-70                   |
| COLT COURT                                  | 158                   |                               | 38                                                       |                                 | 135, 136,144, 145        | WEGNER STREET                            | 125                                     |
| ,                                           |                       |                               | 25, 33, 45, 57, 68, 69,                                  | PROULX STREET                   | 129                      | WINCHESTER WAY                           |                                         |
| 40                                          |                       |                               | 80, 92, 103, 104, 114,                                   |                                 |                          | WINNEBAGO AVEN                           |                                         |
|                                             |                       |                               | 125                                                      | H                               |                          | WISCONSIN AVENU                          | E 39, 51                                |