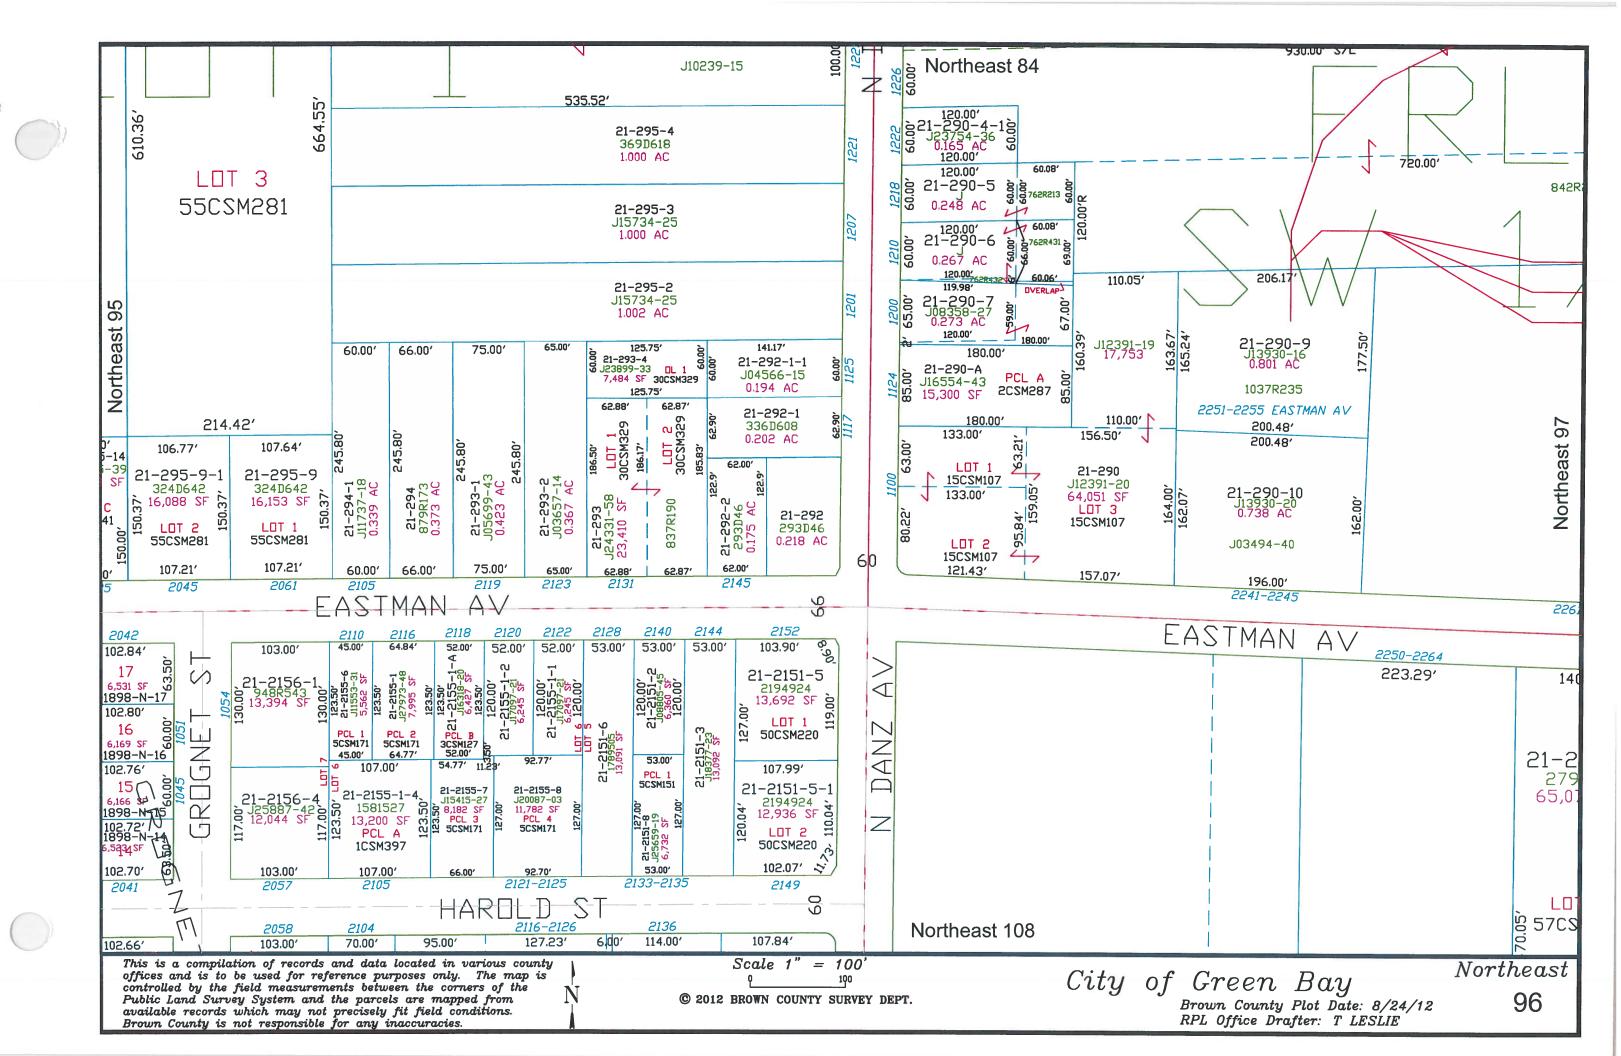

rvey Department with funding provided by the City of Green Bay and the Wisconsin Land Information Program. © 1999 Brown County Survey Department, Green Bay, WI 54305





























Northeast 77 UNIVERSITY 46 AV Southeast 5 Northeast 90 184.50 Northeast 101 This is a compilation of records and data located in various county offices and is to be used for reference purposes only. The map is controlled by the field measurements between the corners of the Public Land Survey System and the parcels are mapped from available records which may not precisely fit field conditions. Brown County is not responsible for any inaccuracies. Scale 1" = 100'NortheastCity of Green Bay

Brown County Plot Date: 11/15/2017

RPL Office Drafter: T LESLIE 89 © 2017 BROWN COUNTY SURVEY DEPT.

























This is a compilation of records and data located in various county offices and is to be used for reference purposes only. The map is controlled by the field measurements between the corners of the Public Land Survey System and the parcels are mapped from available records which may not precisely fit field conditions. Brown County is not responsible for any inaccuracies.

© 2022 BROWN COUNTY SURVEY DEPT.



City of Green Bay

Brown County Plot Date: 8/8/2022

RPL Office Drafter: C MILLER

102











































Southeast 19

Southeast 26

This is a compilation of records and data located in various county offices and is to be used for reference purposes only. The map is controlled by the field measurements between the corners of the Public Land Survey