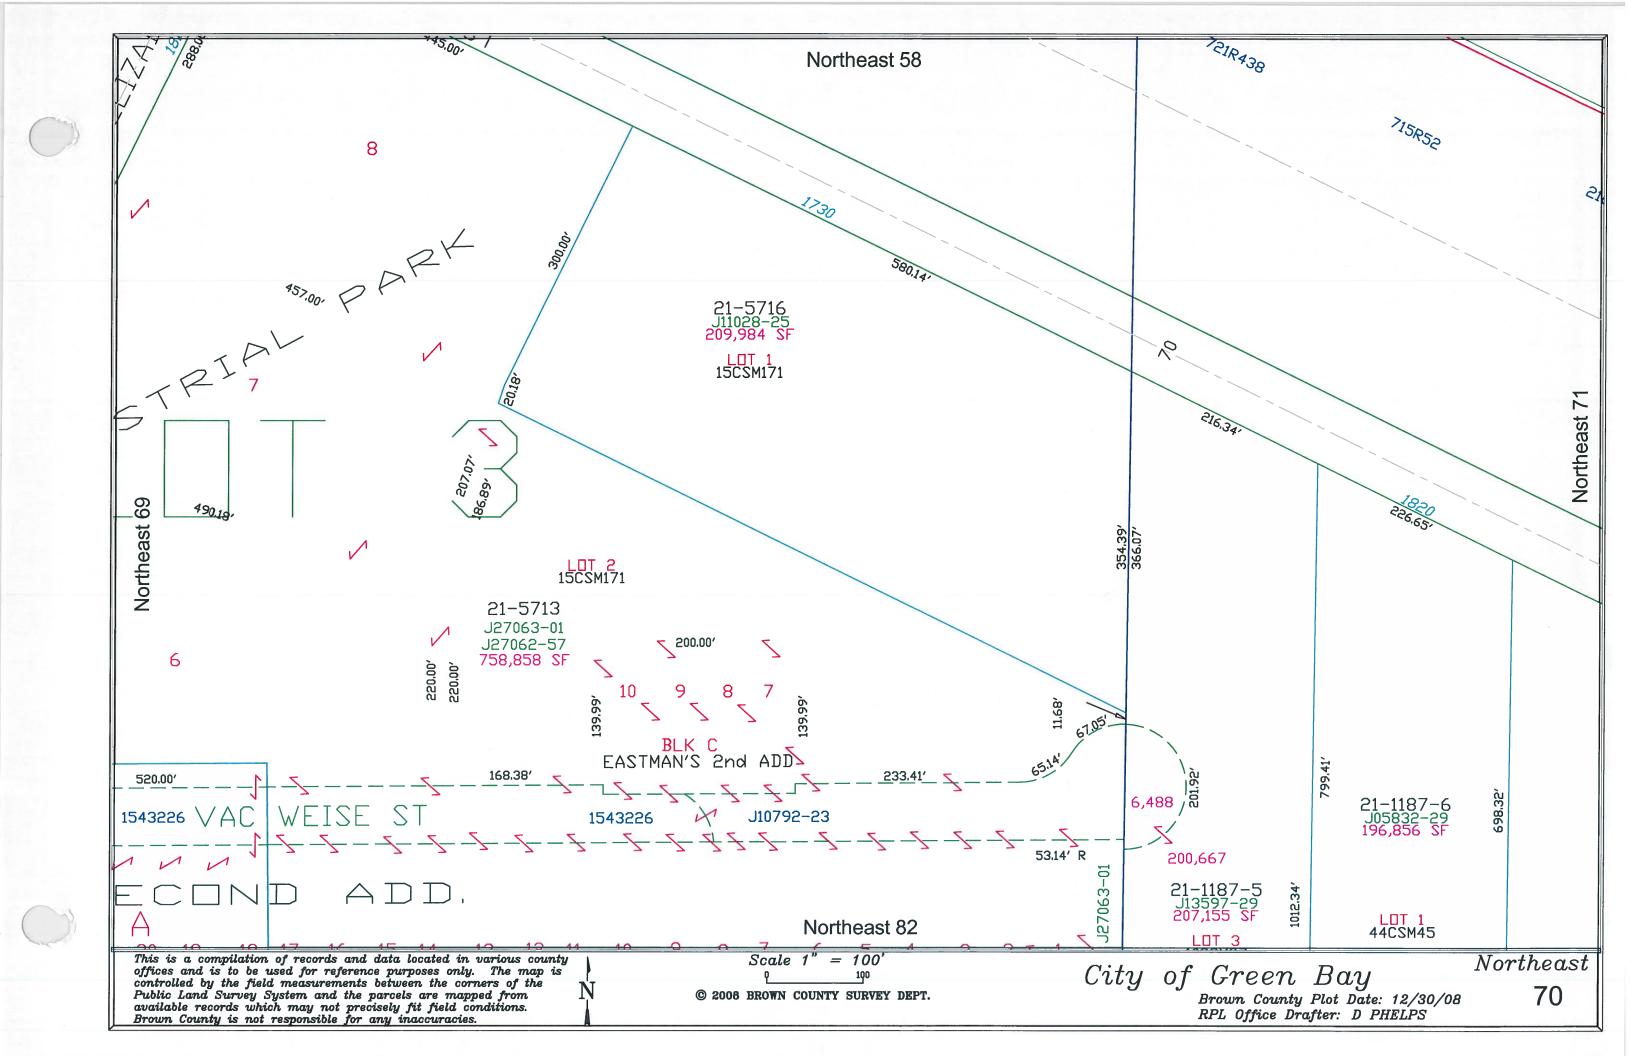

own County Survey Department, Green Bay, W 54305

available records which may not precisely fit field conditions.

Brown County and/or The City of Green Bay are not responsible for any inaccuracies.















offices and is to be used for reference purposes only. The map is controlled by the field measurements between the corners of the Public Land Survey System and the parcels are mapped from available records which may not precisely fit field conditions. Brown County and/or The City of Green Bay are not responsible for any inaccuracies.

Scale 1" = 100

map was created by the Brown County Survey Department with funding provided by the City of Green Bay and the Wisconsin Land Information Program.

© 1999 Brown County Survey Department, Green Bay, WI 54305



City of Green Bay

68















available records which may not precisely fit field conditions. Brown County and/or The City of Green Bay are not responsible for any inaccuracies.



This map was created by the Brown County Survey Department with funding provided by the City of Green Bay and the Wisconsin Land Information Program. © 1999 Brown County Survey Department, Green Bay, WI 54305





























Northeast 77 UNIVERSITY 46 AV Southeast 5 Northeast 90 184.50 Northeast 101 This is a compilation of records and data located in various county offices and is to be used for reference purposes only. The map is controlled by the field measurements between the corners of the Public Land Survey System and the parcels are mapped from available records which may not precisely fit field conditions. Bro