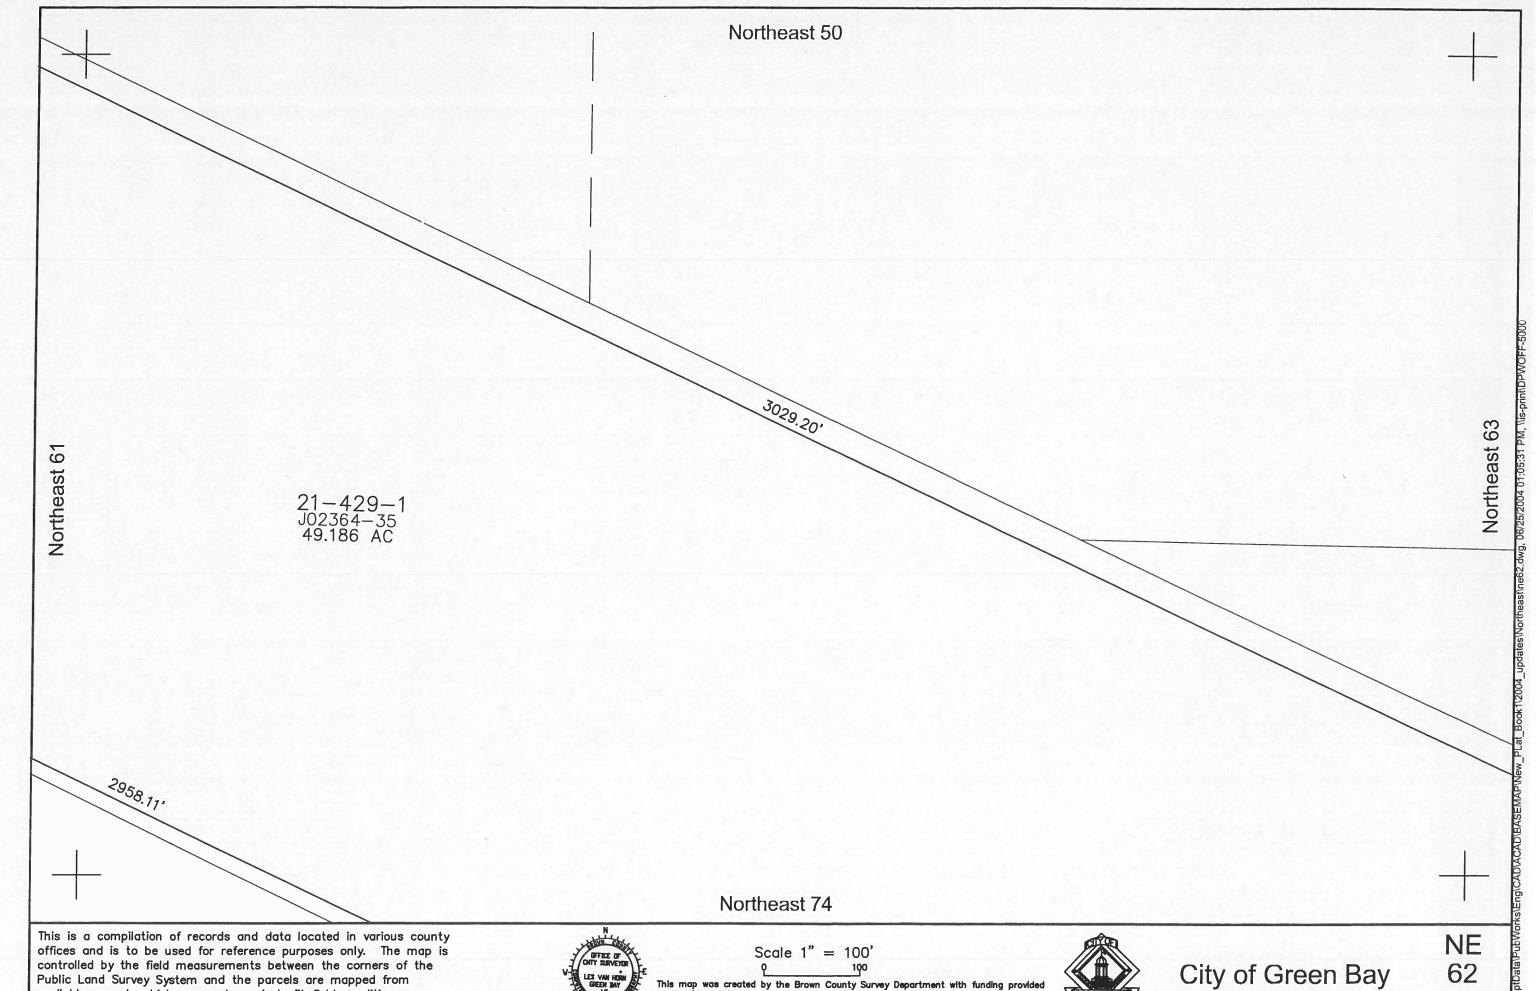

1999 Brown County Survey Department, Green Bay, W 54305





This map was created by the Brown County Survey Department with funding provided by the City of Green Bay and the Wisconsin Land Information Program. • 1999 Brown County Survey Department, Green Bay, WI 54305







controlled by the field measurements between the corners of the Public Land Survey System and the parcels are mapped from available records which may not precisely fit field conditions.

Brown County and/or The City of Green Bay are not responsible for any inaccuracies.



This map was created by the Brown County Survey Department with funding provided by the City of Green Bay and the Wisconsin Land Information Program.

© 1999 Brown County Survey Department, Green Bay, W 54305



City of Green Bay

61



This map was created by the Brown County Survey Department with funding provided by the City of Green Bay and the Wisconsin Land Information Program. **②** 1999 Brown County Survey Department, Green Bay, W 54305

available records which may not precisely fit field conditions.

Brown County and/or The City of Green Bay are not responsible for any inaccuracies.















offices and is to be used for reference purposes only. The map is controlled by the field measurements between the corners of the Public Land Survey System and the parcels are mapped from available records which may not precisely fit field conditions. Brown County and/or The City of Green Bay are not responsible for any inaccuracies.

Scale 1" = 100

map was created by the Brown County Survey Department with funding p