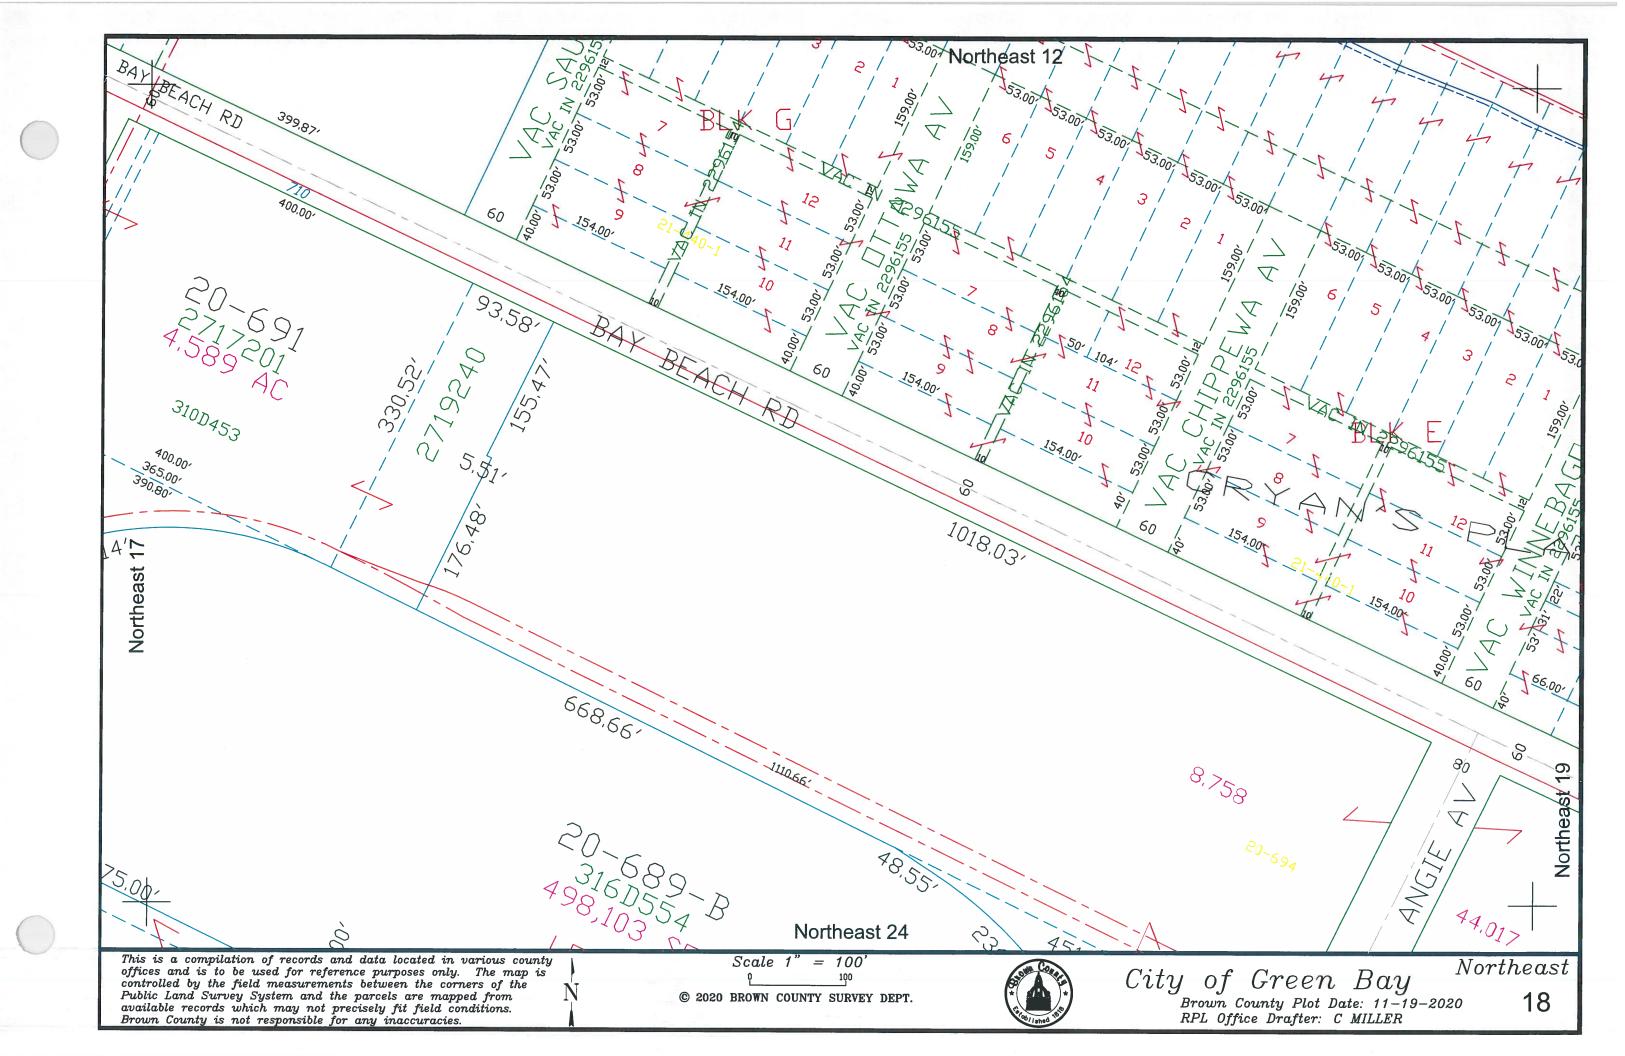

. Brown County and/or The City of Green Bay are not responsible for any inaccuracies.



Scale 1" = 100'

This map was created by the Brown County Survey Department with funding provided by the City of Green Bay and the Wisconsin Land Information Program. 1999 Brown County Survey Department, Green Bay, WI 54305



City of Green Bay

9











Public Land Survey System and the parcels are mapped from available records which may not precisely fit field conditions. Brown County and/or The City of Green Bay are not responsible for any inaccuracies.



This map was created by the Brown County Survey Department with funding provided by the City of Green Bay and the Wisconsin Land Information Program. **◎** 1999 Brown County Survey Department, Green Bay, WI 54305



City of Green Bay

15









## GREEN BAY

BULKHEAD LINE

Northeast 26

This is a compilation of records and data located in various county offices and is to be used for reference purposes only. The map is controlled by the field measurements between the corners of the Public Land Survey System and the parcels are mapped from available records which may not precisely fit field conditions.

Brown County and/or The City of Green Bay are not responsible for any inaccuracies.

Northeast 19



Scale 1" = 100'

This map was created by the Brown County Survey Department with funding provided by the City of Green Bay and the Wisconsin Land Information Program.

1999 Brown County Survey Department, Green Bay, WI 54305



City of Green Bay

NE 20

.dwg. 06/25/2004 12:11:50 PM Wis

lates\Northeast\ne20.dwg, 06/7





offices