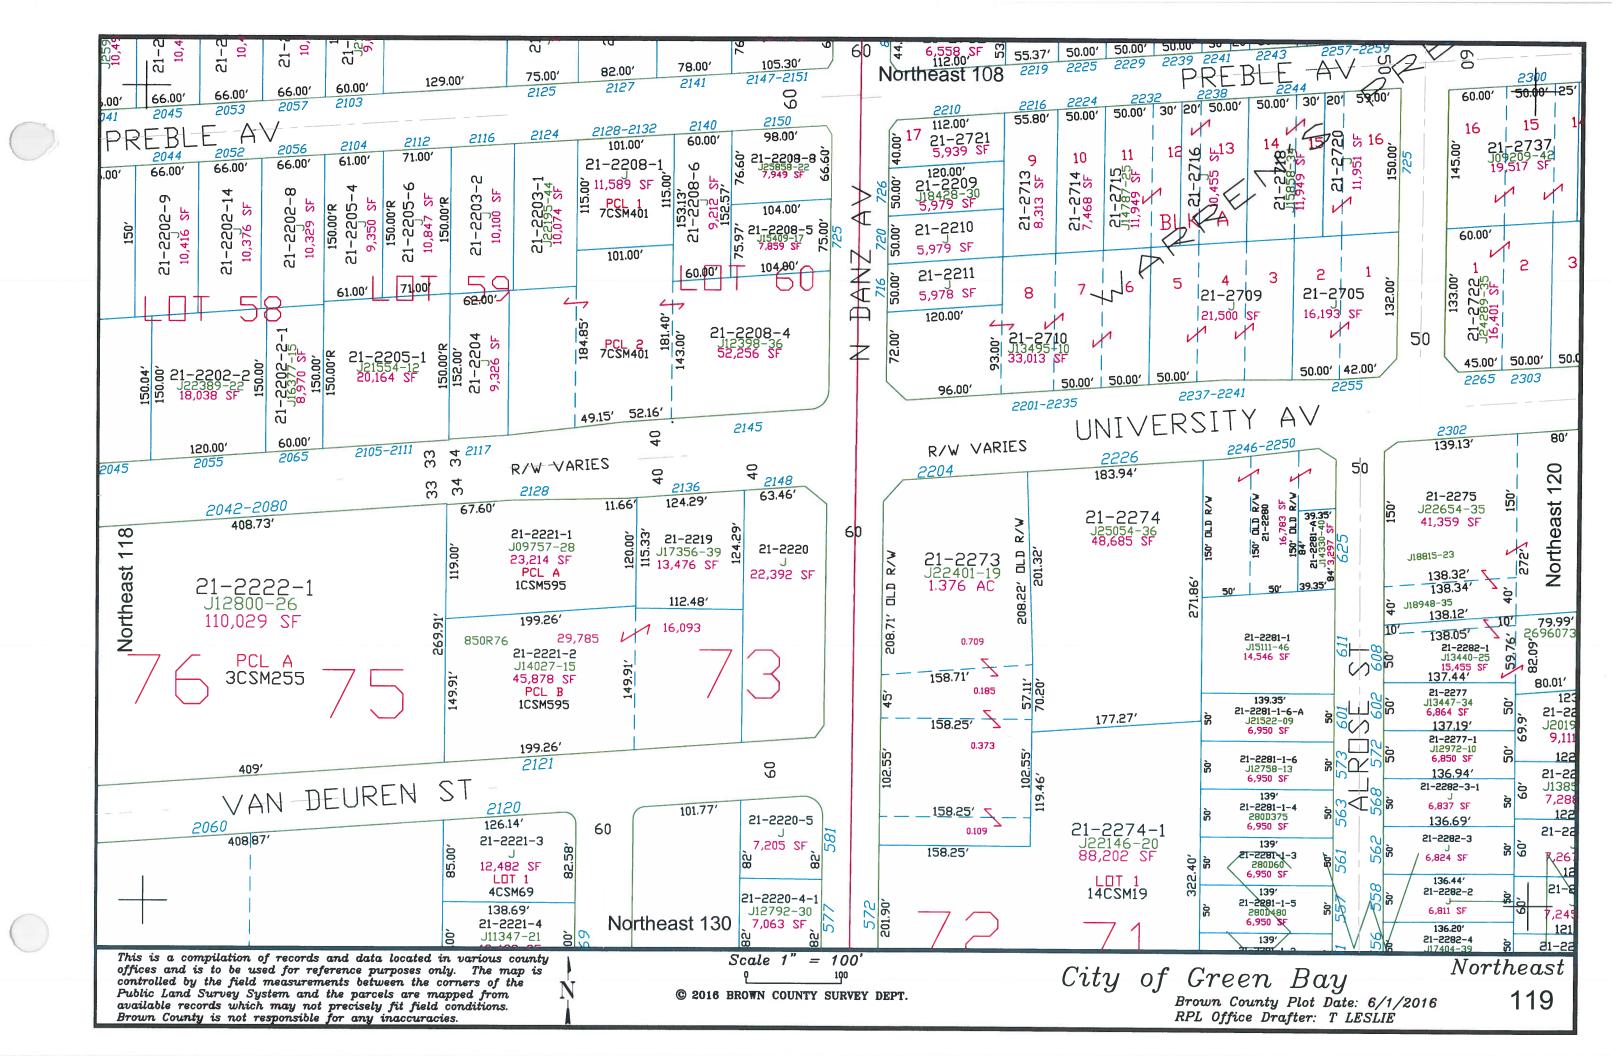

which may not precisely fit field conditions. Brown County is not responsible for any inaccuracies. Scale 1" = 100'NortheastCity of Green Bay

Brown County Plot Date: 11/15/2017

RPL Office Drafter: T LESLIE 89 © 2017 BROWN COUNTY SURVEY DEPT.

























This is a compilation of records and data located in various county offices and is to be used for reference purposes only. The map is controlled by the field measurements between the corners of the Public Land Survey System and the parcels are mapped from available records which may not precisely fit field conditions. Brown County is not responsible for any inaccuracies.

© 2022 BROWN COUNTY SURVEY DEPT.



City of Green Bay

Brown County Plot Date: 8/8/2022

RPL Office Drafter: C MILLER

102











































Southeast 19

Southeast 26

This is a compilation of records and data located in various county offices and is to be used for reference purposes only. The map is controlled by the field measurements between the corners of the Public Land Survey System and the parcels are mapped from available records which may not precisely fit field conditions. Brown County is not responsible for any inaccuracies.

Scale 1" = 100' © 2012 BROWN COUNTY SURVEY DEPT.

City of Green Bay

Brown County Plot Date: 7/10/2012

RPL Office Drafter: T LESLIE

Northeast

TO

18-854

124



This is a compilation of records and data located in various county offices and is to be used for reference purposes only. The map is controlled by the field measurements between the corners of the Public Land Survey System