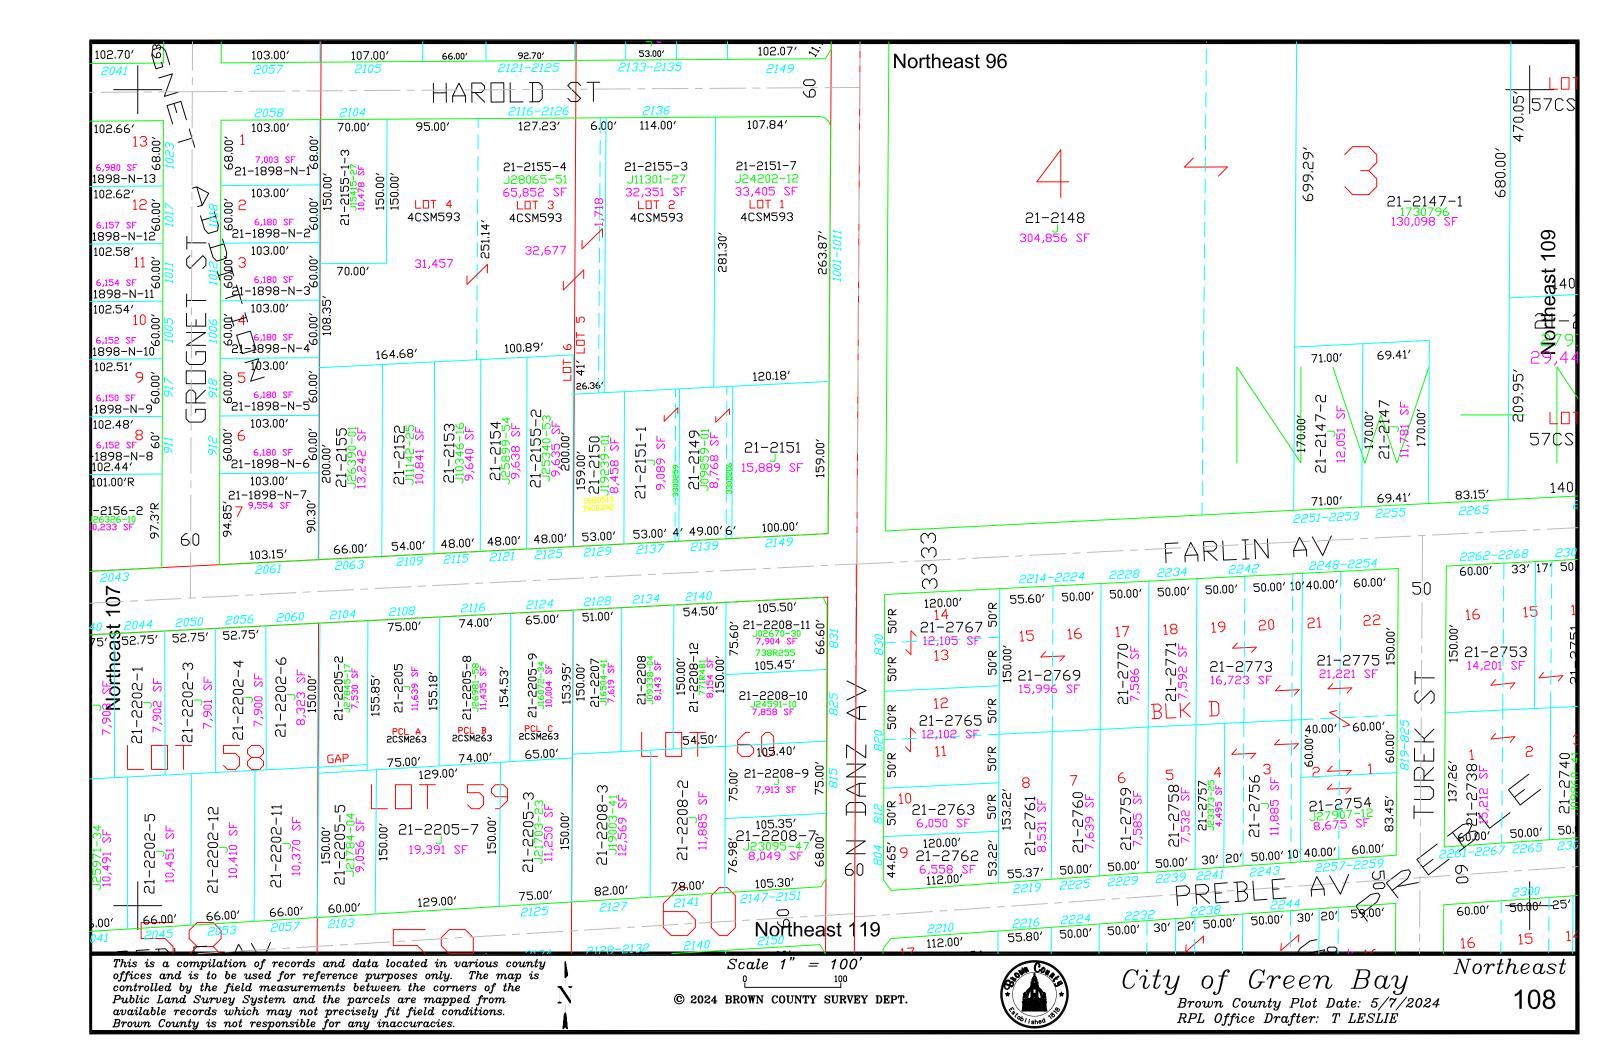

## **NORTHEAST**

|                                             |                       |                               |                                                          |                                 | •                        |                                          |                                         |
|---------------------------------------------|-----------------------|-------------------------------|----------------------------------------------------------|---------------------------------|--------------------------|------------------------------------------|-----------------------------------------|
| ACME STREET<br>ALABAMA AVE<br>ALROSE STREET | 117, 128<br>35<br>119 | DANZAVENUE                    | 37, 49, 60, 61, 72, 84, 96, 108, 119, 130, 139, 148, 157 | JACKSON STREET<br>JENNY LANE    | 66, 78, 90<br>110        | QUINCY STREET                            | 17, 23, 31, 42, 43, 54, 66, 77, 78, 89  |
| ANGIE STREET`<br>APPLETREE COUR             | 18, 24, 32            | DAYSTREET                     | 78, 90, 91, 103, 104,<br>115, 116                        | KALCIK AVENUE<br>KENTUCKY AVENU | 36, 48<br>JE 36          | RADISSON STREET<br>RAPHAEL STREET        | 43, 55-58, 70, 71, 83, 84<br>49, 50, 51 |
|                                             |                       | DECKNER AVENUE                | E 153-160                                                | KLAUS STREET                    | 54, 55, 67, 68, 81       | REBER STREET                             | 66, 67, 79, 80, 92                      |
| BADER STREET                                | 157                   | DEER TRAIL                    | 149, 157, 158                                            |                                 |                          | REMINGTON ROAD                           |                                         |
| BAIRD STREET                                | 69, 80, 81,           | DEUCHERT STREET               |                                                          | LAKESIDE PLACE                  | 18, 19, 35-38            | REMINGTON CT                             | 150                                     |
|                                             | 92, 93, 104,          | DOBLON STREET                 | 56, 69                                                   | LA PLANT STREET                 | •                        | ROTHE STREET                             | 110, 121                                |
|                                             | 115, 125,             | TO A COMPLANT AND             | (( #0 00 01 0T                                           | LARSCHEID STREET                |                          | RUTH STREET                              | 120, 131                                |
| BAIRD CREEK ROA                             | 126<br>AD 122,        | EASTMAN AVE                   | 66, 78-80, 91-97                                         | LAWRENCE STREET                 | -                        | G . G                                    |                                         |
| DI III CILLIX KOF                           | 133, 134,             | EAST SHORE CIRCLE             |                                                          | LEO FRIGO WY                    | 55                       | SAGE DRIVE                               | 150,151, 152, 160, 170                  |
|                                             | 146                   | EAST SHORE CIRCL EDMUND DRIVE | •                                                        | LIEBMAN STREET                  | 110, 120                 | SAINT GEORGE ST.                         | 44, 56, 68, 79, 91, 103,                |
| BARKER STREET                               | 94, 106               | ELIZABETH STREET              | 160                                                      | LINDEN DRIVE                    | 111, 122                 | CATTE ATTENDED                           | 114, 125                                |
| BASTEN STREET                               | 128-131               | ELIZADE III SI KEE I          |                                                          | LORRAINE TRAIL                  | 160                      | SAUK AVENUE                              | 12, 18                                  |
| BAY BEACH ROAD                              |                       | ELLIS STREET                  | 127, 136, 145<br>135, 136                                | MADAI CED DET                   | 114 125 126 125 144      | SAVAGE STREET                            | 148, 157                                |
|                                             | 17, 18, 19,           | ELM STREET                    | 114, 115, 126, 127                                       | MAIN STREET                     | 114, 125, 126, 135, 144, | SMITH STREET                             | 78-80, 91, 92, 104-107                  |
| *                                           | 25                    | EEW STREET                    | 114, 113, 120, 127                                       | MACCAUX DRIVE                   | 145, 154<br>130          | SPINNAKER LANE                           | 119, 130                                |
| BERGER STREET                               | 138, 147,             | FARLIN AVENUE                 | 104-110                                                  | MAJESTIC HEIGHTS                |                          | STARLITE LANE<br>SWISS HILL DR           | 130<br>150,159                          |
|                                             | 156                   | FLORIDA AVENUE                | 37, 49                                                   | MECH STREET                     | 128                      | SWISS HILL DK                            | 130,139                                 |
| BERNER STREET                               | 67, 81                | FOREST STREET                 | 115,126, 135                                             | MENOMINEE AVEN                  |                          | TEXAS AVENUE                             | 38                                      |
| BERWYN STREET                               | 148, 157              | FRANZ STREET                  | 153, 154                                                 | MICHIGAN AVENUE                 | •                        | TUREK STREET                             | 108, 119                                |
| <b>BEVERLY ROAD</b>                         | 122, 133              | FRED STREET                   | 115, 120, 130                                            | MILLS STREET                    | 155, 156                 | TWEETY LANE                              | 151                                     |
| BORNEMANN                                   | 146, 155              |                               | 110, 120, 150                                            | MINNESOTA AVENU                 | •                        | TWEETT EATHE                             | 131                                     |
| <b>BROOK STREET</b>                         | Z CUID FIRM           |                               | 96, 108                                                  | MISSISSIPPI AVENUE 36           |                          | UNIVERSITY AVENUE 89, 90, 102, 103, 109, |                                         |
|                                             | 148                   | GROVE STREET                  | 115, 126                                                 |                                 | 126, 135-138, 147, 148   | OTTVEROIT TIVET                          | 111, 114-122                            |
| <b>BROWNING ROAD</b>                        | 149, 158              |                               | ,                                                        | Morato W Britabi                | 120, 133 130, 117, 110   | UNIVERSITY WAY                           | 109, 110, 120, 121                      |
|                                             |                       | HAROLD STREET                 | 93-96, 105-108                                           | NEVADA AVENUE                   | 40                       | UNNAMED STREET                           |                                         |
| CALIFORNIA AVE                              | 38, 50                | HARVEY STREET                 | 90, 91, 103, 104,115,                                    | NEWHALL STREET                  |                          |                                          | *                                       |
| CEDAR STREET                                | 114, 125,             |                               | 116                                                      | NEWTOLS STREET                  |                          | VAGABOND STREET                          | Γ159                                    |
|                                             | 126, 127,             | HENRY STREET                  | 94, 106, 117, 128,                                       | NEW YORK AVENUE                 |                          |                                          | T 43, 55, 66, 67, 78, 90                |
| *                                           | 136                   |                               | 155, 146, 137                                            |                                 |                          | VANDERBRAAK ST.                          |                                         |
| CHIP STREET                                 | 31, 32                | HIGHLAND PARK AV              |                                                          | OTTAWA AVENUE                   | 18                       | VAN DEUREN STRE                          |                                         |
| CHIPPEWA AVENUI                             |                       | <b>HUMBOLDT ROAD</b>          | 122, 123                                                 | OUTAGAMIE AVENU                 | JE 19                    | VILLAGE STREET                           | 156                                     |
| CLAY STREET                                 | 55, 67, 79,           |                               | 1                                                        |                                 |                          |                                          |                                         |
|                                             | 90, 91, 102           | I-43                          | 15, 21-23, 31, 32, 44,                                   | PETERS STREET                   | 120, 131                 | WEBSTER AVENUE                           | 32, 33, 43, 44, 55, 56, 67,             |
| CLEMENT STREET                              | 97, 120,              |                               | 45,57, 58, 71, 72, 74,                                   | PERROT STREET                   | 43, 45,56, 57            |                                          | 79, 78, 90, 102                         |
| COEDNI DDRAC                                | 131                   |                               | 75, 85-87, 97, 98, 99,                                   | POTTOWATTOMIE A                 | VE 19, 25                | WESTER CCOURT                            | 43, 44                                  |
| COLT COLDT                                  | 81-84                 | **                            | 110, 112                                                 |                                 | 108, 109, 116-120        |                                          | 42, 43, 55, 56, 68-70                   |
| COLT COURT                                  | 158                   |                               | 38                                                       |                                 | 135, 136,144, 145        | WEGNER STREET                            | 125                                     |
| ,                                           |                       |                               | 25, 33, 45, 57, 68, 69,                                  | PROULX STREET                   | 129                      | WINCHESTER WAY                           |                                         |
| 40                                          |                       |                               | 80, 92, 103, 104, 114,                                   |                                 |                          | WINNEBAGO AVEN                           |                                         |
|                                             |                       |                               | 125                                                      | H                               |                          | WISCONSIN AVENU                          | E 39, 51                                |