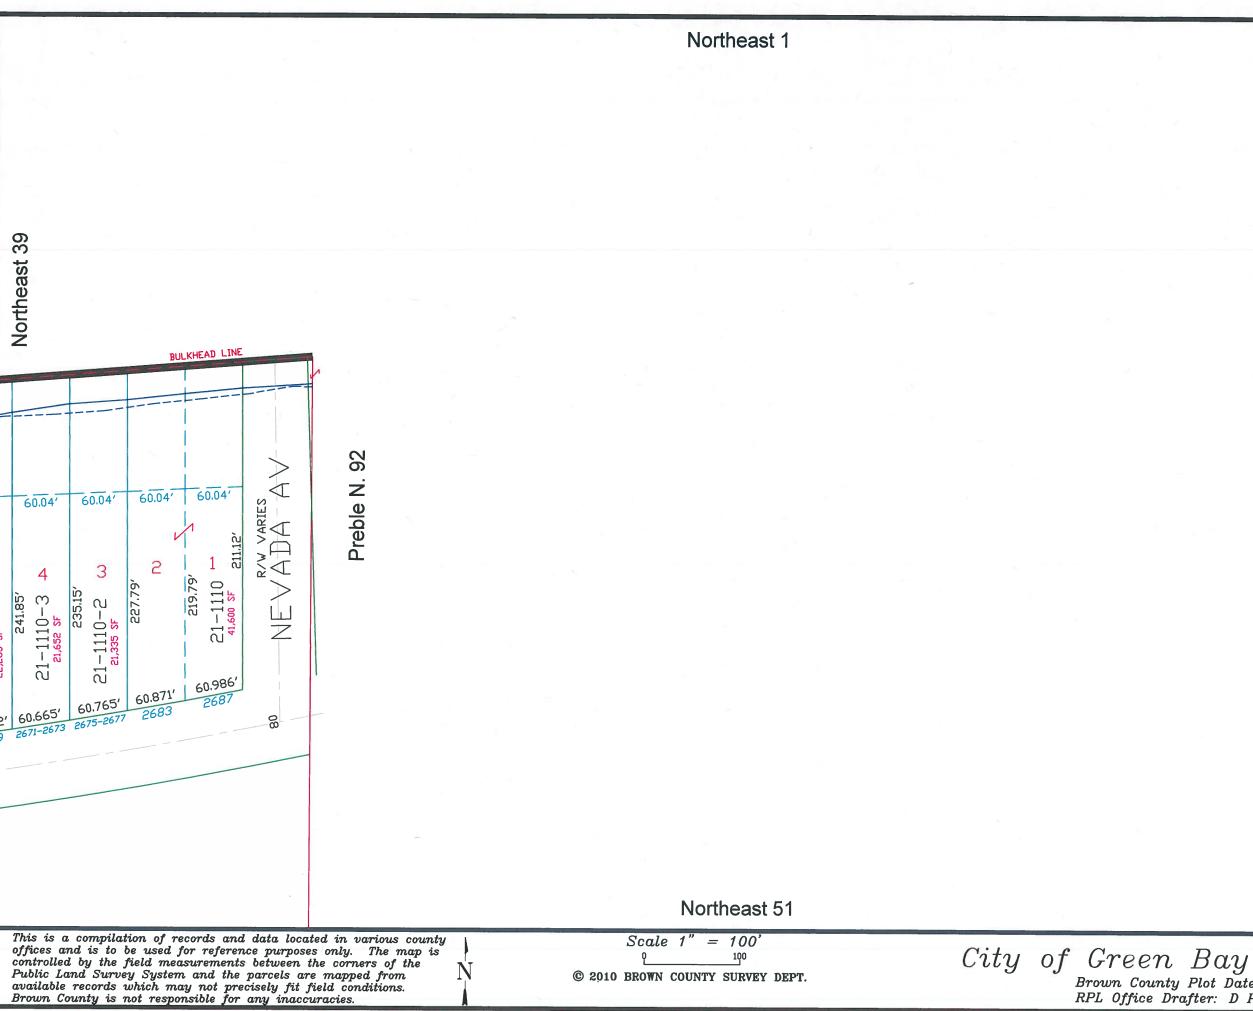

## **NORTHEAST**

|                                             |                       |                               |                                                          |                                 | •                        |                                          |                                         |
|---------------------------------------------|-----------------------|-------------------------------|----------------------------------------------------------|---------------------------------|--------------------------|------------------------------------------|-----------------------------------------|
| ACME STREET<br>ALABAMA AVE<br>ALROSE STREET | 117, 128<br>35<br>119 | DANZAVENUE                    | 37, 49, 60, 61, 72, 84, 96, 108, 119, 130, 139, 148, 157 | JACKSON STREET<br>JENNY LANE    | 66, 78, 90<br>110        | QUINCY STREET                            | 17, 23, 31, 42, 43, 54, 66, 77, 78, 89  |
| ANGIE STREET`<br>APPLETREE COUR             | 18, 24, 32            | DAYSTREET                     | 78, 90, 91, 103, 104,<br>115, 116                        | KALCIK AVENUE<br>KENTUCKY AVENU | 36, 48<br>JE 36          | RADISSON STREET<br>RAPHAEL STREET        | 43, 55-58, 70, 71, 83, 84<br>49, 50, 51 |
|                                             |                       | DECKNER AVENUE                | E 153-160                                                | KLAUS STREET                    | 54, 55, 67, 68, 81       | REBER STREET                             | 66, 67, 79, 80, 92                      |
| BADER STREET                                | 157                   | DEER TRAIL                    | 149, 157, 158                                            |                                 |                          | REMINGTON ROAD                           |                                         |
| BAIRD STREET                                | 69, 80, 81,           | DEUCHERT STREET               |                                                          | LAKESIDE PLACE                  | 18, 19, 35-38            | REMINGTON CT                             | 150                                     |
|                                             | 92, 93, 104,          | DOBLON STREET                 | 56, 69                                                   | LA PLANT STREET                 | •                        | ROTHE STREET                             | 110, 121                                |
|                                             | 115, 125,             | TO A COMPLANT AND             | (( #0 00 01 0T                                           | LARSCHEID STREET                |                          | RUTH STREET                              | 120, 131                                |
| BAIRD CREEK ROA                             | 126<br>AD 122,        | EASTMAN AVE                   | 66, 78-80, 91-97                                         | LAWRENCE STREET                 | -                        | G . G                                    |                                         |
| DI III CILLIX KOF                           | 133, 134,             | EAST SHORE CIRCLE             |                                                          | LEO FRIGO WY                    | 55                       | SAGE DRIVE                               | 150,151, 152, 160, 170                  |
|                                             | 146                   | EAST SHORE CIRCL EDMUND DRIVE | •                                                        | LIEBMAN STREET                  | 110, 120                 | SAINT GEORGE ST.                         | 44, 56, 68, 79, 91, 103,                |
| BARKER STREET                               | 94, 106               | ELIZABETH STREET              | 160                                                      | LINDEN DRIVE                    | 111, 122                 | CATTE ATTENDED                           | 114, 125                                |
| BASTEN STREET                               | 128-131               | ELIZADE III SI KEE I          |                                                          | LORRAINE TRAIL                  | 160                      | SAUK AVENUE                              | 12, 18                                  |
| BAY BEACH ROAD                              |                       | ELLIS STREET                  | 127, 136, 145<br>135, 136                                | MADAI CED DET                   | 114 125 126 125 144      | SAVAGE STREET                            | 148, 157                                |
|                                             | 17, 18, 19,           | ELM STREET                    | 114, 115, 126, 127                                       | MAIN STREET                     | 114, 125, 126, 135, 144, | SMITH STREET                             | 78-80, 91, 92, 104-107                  |
| *                                           | 25                    | EEW STREET                    | 114, 113, 120, 127                                       | MACCAUX DRIVE                   | 145, 154<br>130          | SPINNAKER LANE                           | 119, 130                                |
| BERGER STREET                               | 138, 147,             | FARLIN AVENUE                 | 104-110                                                  | MAJESTIC HEIGHTS                |                          | STARLITE LANE<br>SWISS HILL DR           | 130<br>150,159                          |
|                                             | 156                   | FLORIDA AVENUE                | 37, 49                                                   | MECH STREET                     | 128                      | SWISS HILL DK                            | 130,139                                 |
| BERNER STREET                               | 67, 81                | FOREST STREET                 | 115,126, 135                                             | MENOMINEE AVEN                  |                          | TEXAS AVENUE                             | 38                                      |
| BERWYN STREET                               | 148, 157              | FRANZ STREET                  | 153, 154                                                 | MICHIGAN AVENUE                 | •                        | TUREK STREET                             | 108, 119                                |
| <b>BEVERLY ROAD</b>                         | 122, 133              | FRED STREET                   | 115, 120, 130                                            | MILLS STREET                    | 155, 156                 | TWEETY LANE                              | 151                                     |
| BORNEMANN                                   | 146, 155              |                               | 110, 120, 150                                            | MINNESOTA AVENU                 | •                        | TWEETT EATHE                             | 131                                     |
| <b>BROOK STREET</b>                         | Z CUID FIRM           |                               | 96, 108                                                  | MISSISSIPPI AVENUE 36           |                          | UNIVERSITY AVENUE 89, 90, 102, 103, 109, |                                         |
|                                             | 148                   | GROVE STREET                  | 115, 126                                                 |                                 | 126, 135-138, 147, 148   | OTTVEROIT TIVET                          | 111, 114-122                            |
| <b>BROWNING ROAD</b>                        | 149, 158              |                               | ,                                                        | Morato W Britabi                | 120, 133 130, 117, 110   | UNIVERSITY WAY                           | 109, 110, 120, 121                      |
|                                             |                       | HAROLD STREET                 | 93-96, 105-108                                           | NEVADA AVENUE                   | 40                       | UNNAMED STREET                           |                                         |
| CALIFORNIA AVE                              | 38, 50                | HARVEY STREET                 | 90, 91, 103, 104,115,                                    | NEWHALL STREET                  |                          |                                          | *                                       |
| CEDAR STREET                                | 114, 125,             |                               | 116                                                      | NEWTOLS STREET                  |                          | VAGABOND STREET                          | Γ159                                    |
|                                             | 126, 127,             | HENRY STREET                  | 94, 106, 117, 128,                                       | NEW YORK AVENUE                 |                          |                                          | T 43, 55, 66, 67, 78, 90                |
| *                                           | 136                   |                               | 155, 146, 137                                            |                                 |                          | VANDERBRAAK ST.                          |                                         |
| CHIP STREET                                 | 31, 32                | HIGHLAND PARK AV              |                                                          | OTTAWA AVENUE                   | 18                       | VAN DEUREN STRE                          |                                         |
| CHIPPEWA AVENUI                             |                       | <b>HUMBOLDT ROAD</b>          | 122, 123                                                 | OUTAGAMIE AVENU                 | JE 19                    | VILLAGE STREET                           | 156                                     |
| CLAY STREET                                 | 55, 67, 79,           |                               | 1                                                        |                                 |                          |                                          |                                         |
|                                             | 90, 91, 102           | I-43                          | 15, 21-23, 31, 32, 44,                                   | PETERS STREET                   | 120, 131                 | WEBSTER AVENUE                           | 32, 33, 43, 44, 55, 56, 67,             |
| CLEMENT STREET                              | 97, 120,              |                               | 45,57, 58, 71, 72, 74,                                   | PERROT STREET                   | 43, 45,56, 57            |                                          | 79, 78, 90, 102                         |
| COEDNI DDRAC                                | 131                   |                               | 75, 85-87, 97, 98, 99,                                   | POTTOWATTOMIE A                 | VE 19, 25                | WESTER CCOURT                            | 43, 44                                  |
| COLT COLDT                                  | 81-84                 | **                            | 110, 112                                                 |                                 | 108, 109, 116-120        |                                          | 42, 43, 55, 56, 68-70                   |
| COLT COURT                                  | 158                   |                               | 38                                                       |                                 | 135, 136,144, 145        | WEGNER STREET                            | 125                                     |
| ,                                           |                       |                               | 25, 33, 45, 57, 68, 69,                                  | PROULX STREET                   | 129                      | WINCHESTER WAY                           |                                         |
| 40                                          |                       |                               | 80, 92, 103, 104, 114,                                   |                                 |                          | WINNEBAGO AVEN                           |                                         |
|                                             |                       |                               | 125                                                      | H                               |                          | WISCONSIN AVENU                          | E 39, 51                                |