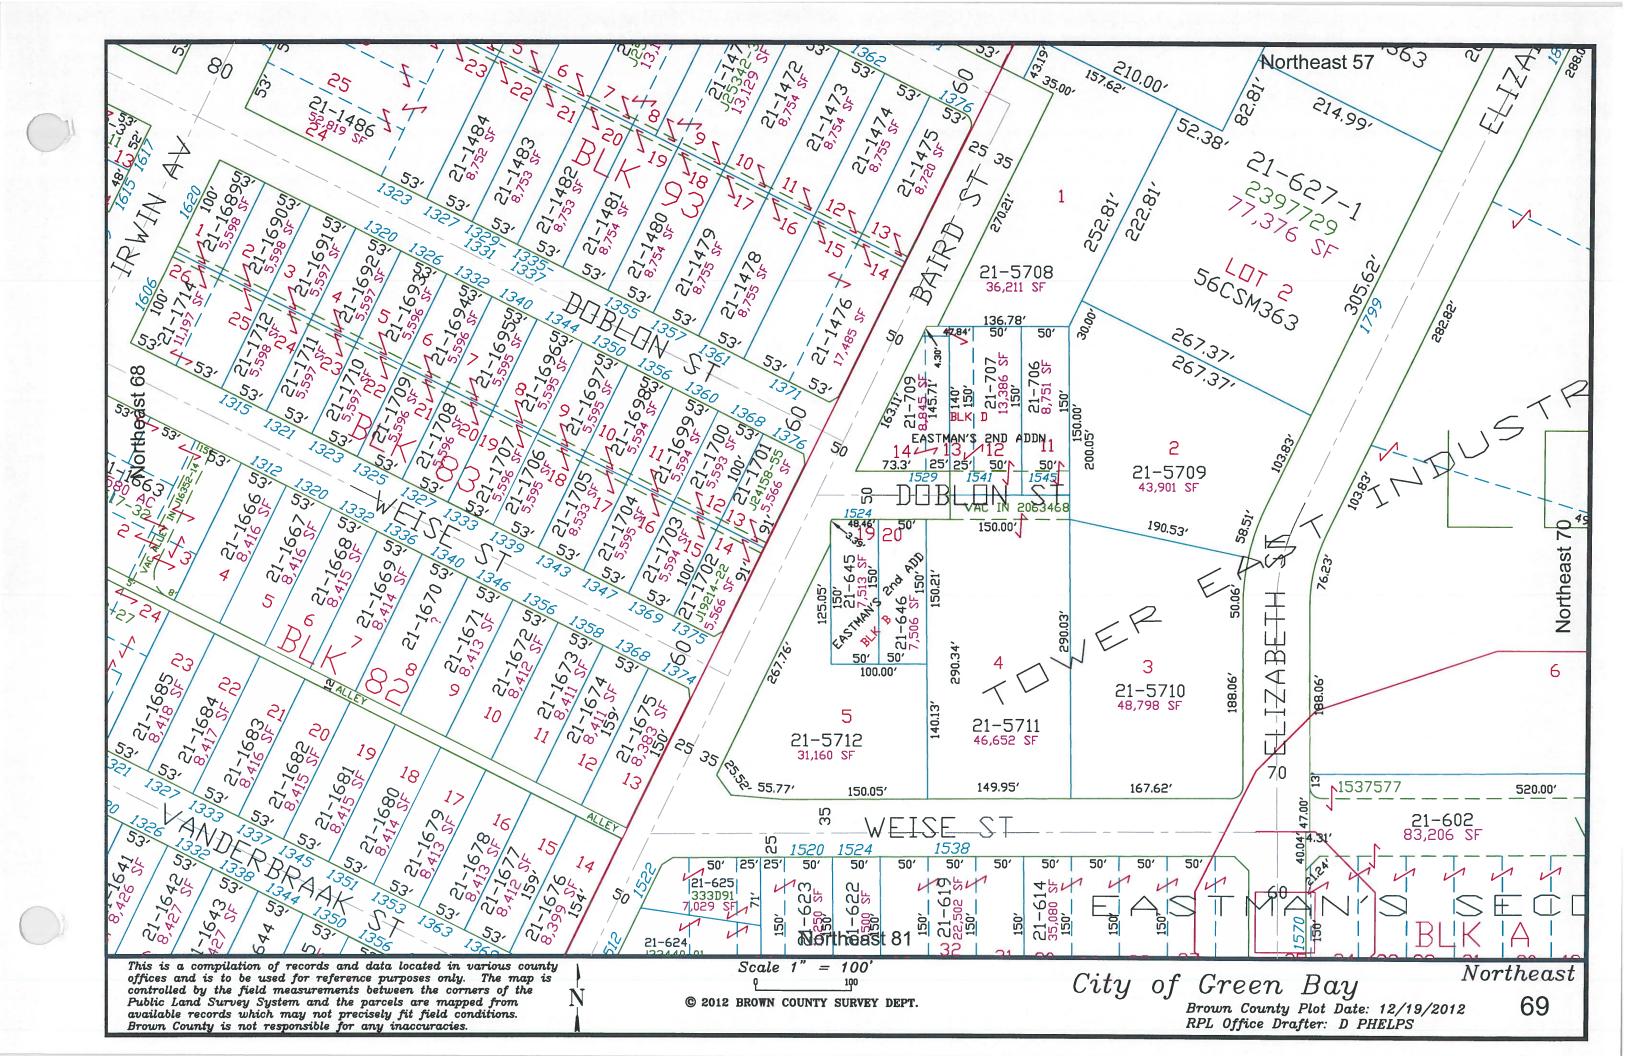

Brown County Survey Department, Green Bay, W 54305

available records which may not precisely fit field conditions.

Brown County and/or The City of Green Bay are not responsible for any inaccuracies.















offices and is to be used for reference purposes only. The map is controlled by the field measurements between the corners of the Public Land Survey System and the parcels are mapped from available records which may not precisely fit field conditions. Brown County and/or The City of Green Bay are not responsible for any inaccuracies.

Scale 1" = 100

map was created by the Brown County Survey Department with funding provided by the City of Green Bay and the Wisconsin Land Information Program.

© 1999 Brown County Survey Department, Green Bay, WI 54305



City of Green Bay

68















available records which may not precisely fit field conditions. Brown County and/or The City of Green Bay are not responsible for any inaccuracies.



This map was created by the Brown County Survey Department with funding provided by the City of Green Bay and the Wisconsin Land Information Program. © 1999 Brown County Survey Department, Green Bay, WI 54305





























Northeast 77 UNIVERSITY 46 AV Southeast 5 Northeast 90 184.50 Northeast 101 This is a compilation of records and data located in various county offices and is to be used for reference purposes only. The map is controlled by the field measurements between the corners of the Public Land Survey System and the parcels are mapped from available records which may not precisely fit field conditions. B