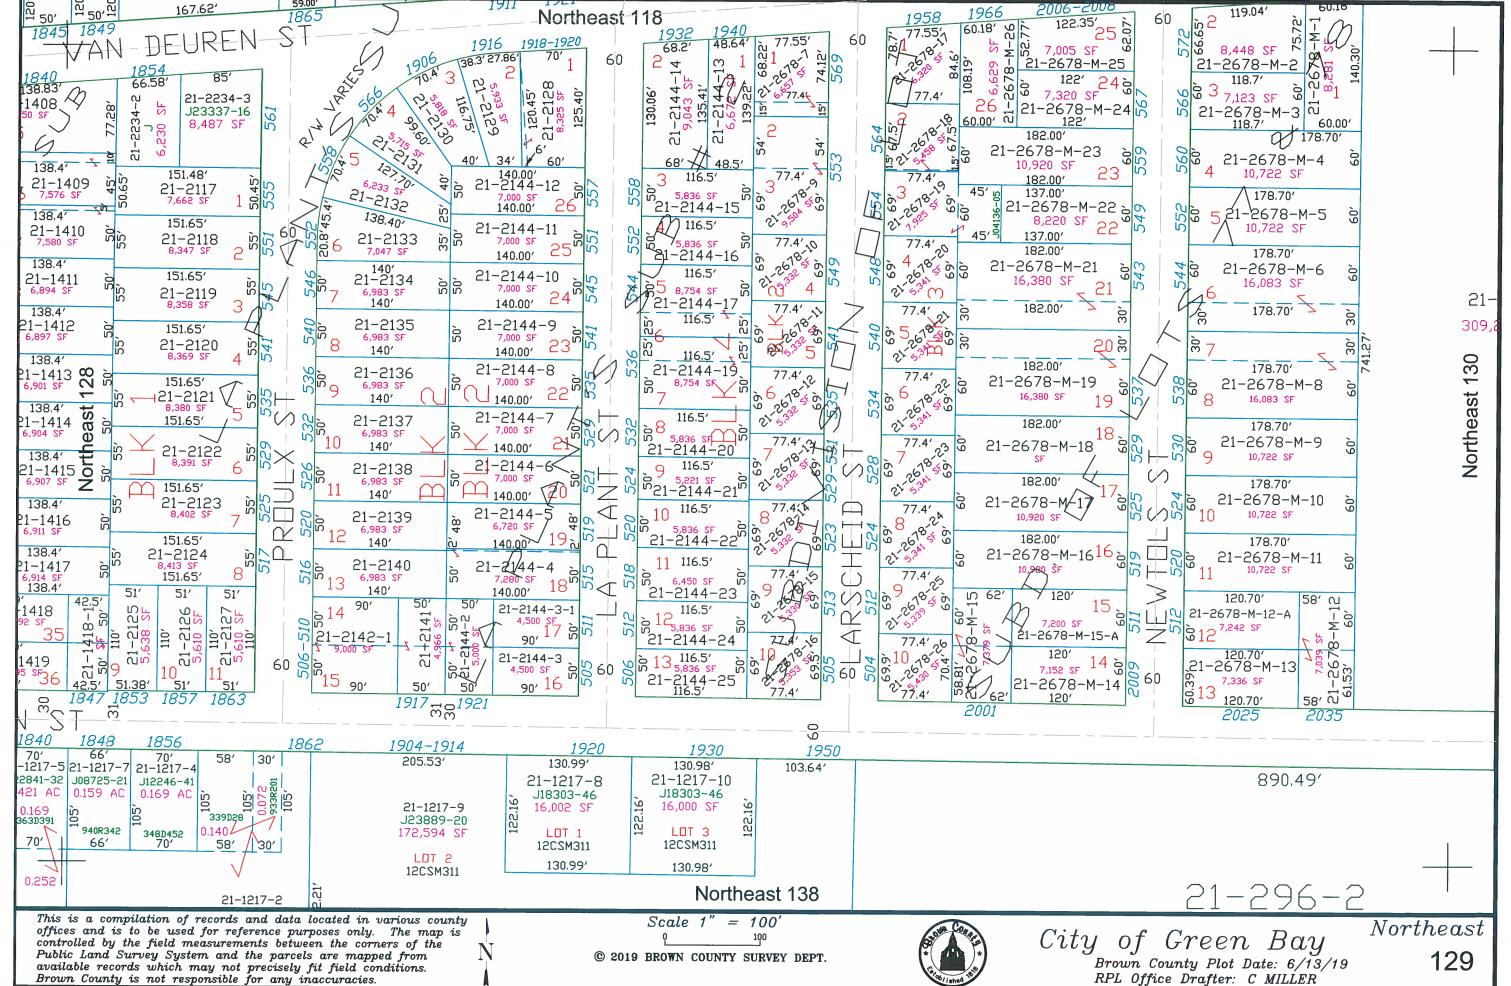

e mapped from available records which may not precisely fit field conditions. Brown County is not responsible for any inaccuracies.

Scale 1" = 100' © 2012 BROWN COUNTY SURVEY DEPT.

City of Green Bay

Brown County Plot Date: 7/10/2012

RPL Office Drafter: T LESLIE

Northeast

TO

18-854

124



This is a compilation of records and data located in various county offices and is to be used for reference purposes only. The map is controlled by the field measurements between the corners of the Public Land Survey System and the parcels are mapped from available records which may not precisely fit field conditions. Brown County is not responsible for any inaccuracies.

© 2012 BROWN COUNTY SURVEY DEPT.

City of Green Bay
Brown County Plot Date: 7/10/2012

125

RPL Office Drafter: T LESLIE









RPL Office Drafter: C MILLER