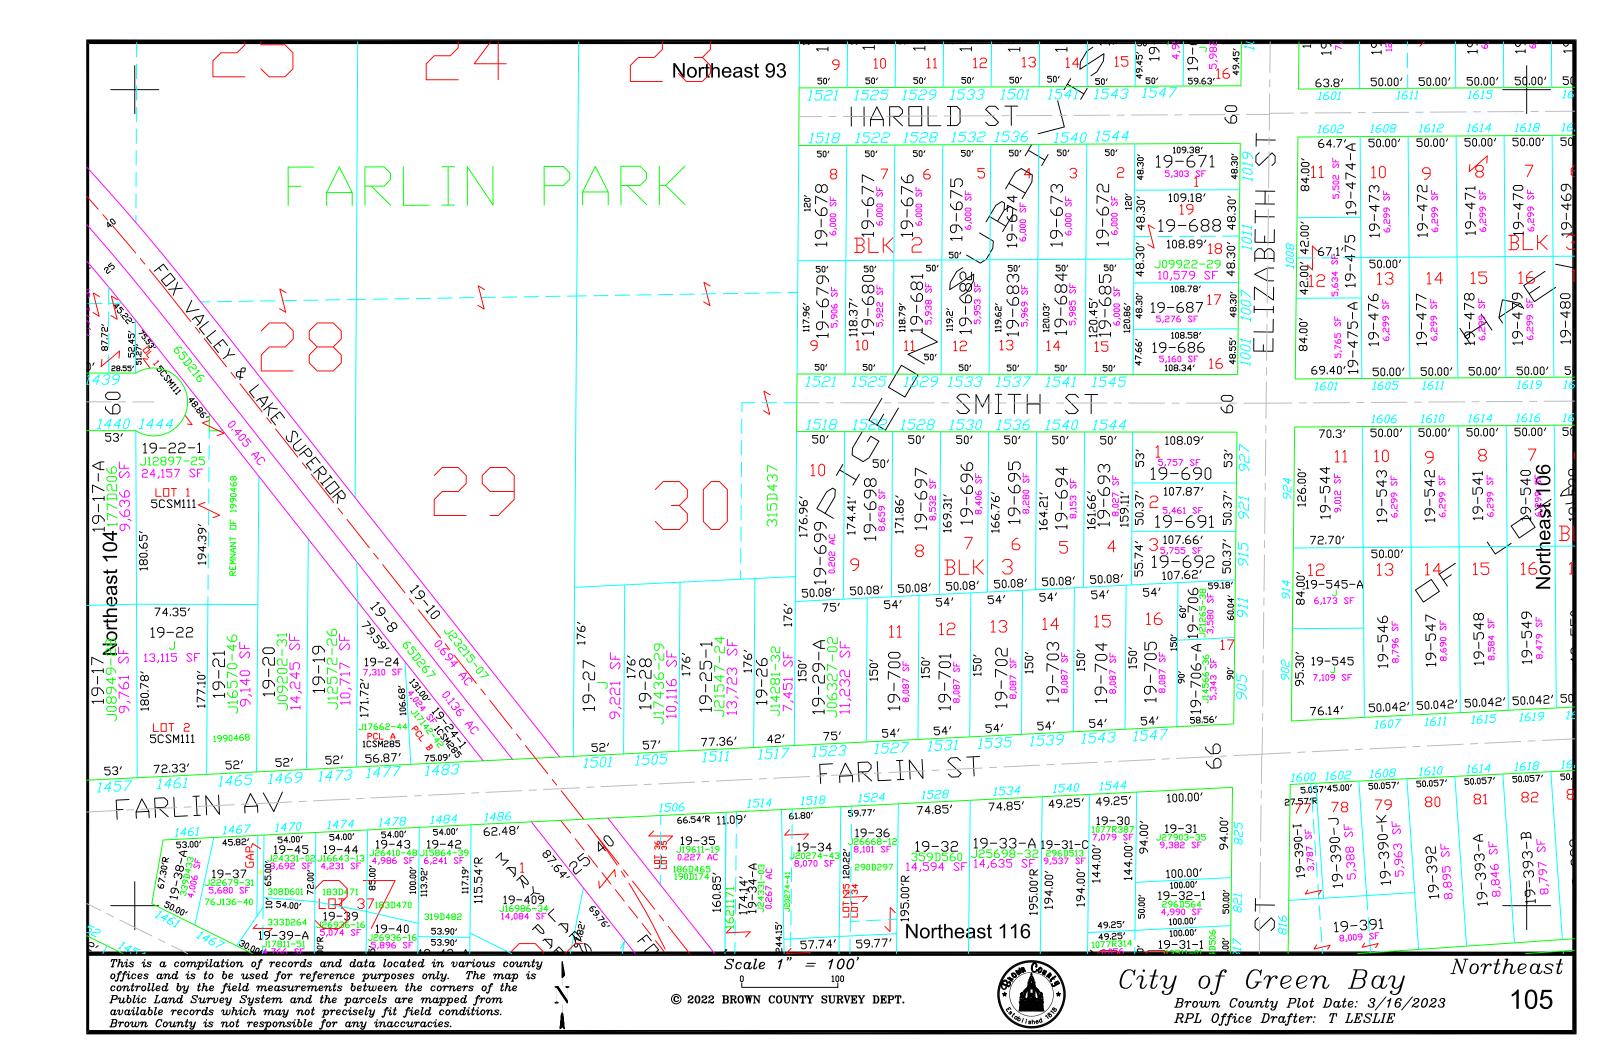

pped from available records which may not precisely fit field conditions. Brown County is not responsible for any inaccuracies. Scale 1" = 100'NortheastCity of Green Bay

Brown County Plot Date: 11/15/2017

RPL Office Drafter: T LESLIE 89 © 2017 BROWN COUNTY SURVEY DEPT.

























This is a compilation of records and data located in various county offices and is to be used for reference purposes only. The map is controlled by the field measurements between the corners of the Public Land Survey System and the parcels are mapped from available records which may not precisely fit field conditions. Brown County is not responsible for any inaccuracies.

© 2022 BROWN COUNTY SURVEY DEPT.



City of Green Bay

Brown County Plot Date: 8/8/2022

RPL Office Drafter: C MILLER

102











































Southeast 19

Southeast 26

This is a compilation of records and data located in various county offices and is to be used for reference purposes only. The map is controlled by the field measurements between the corners of the Public Land Survey System and the parcels are mapped from available records which may not precisely fit field conditions. Brown County is not responsible for any inaccuracies.

Scale 1" = 100' © 2012 BROWN COUNTY SURVEY DEPT.

City of Green Bay

Brown County Plot Date: 7/10/2012

RPL Office Drafter: T LESLIE

Northeast

TO

18-854

124



This is a compilation of records and data located in various county offices and is to be used for reference purposes only. The map is controlled by the field measurements between the corners of t