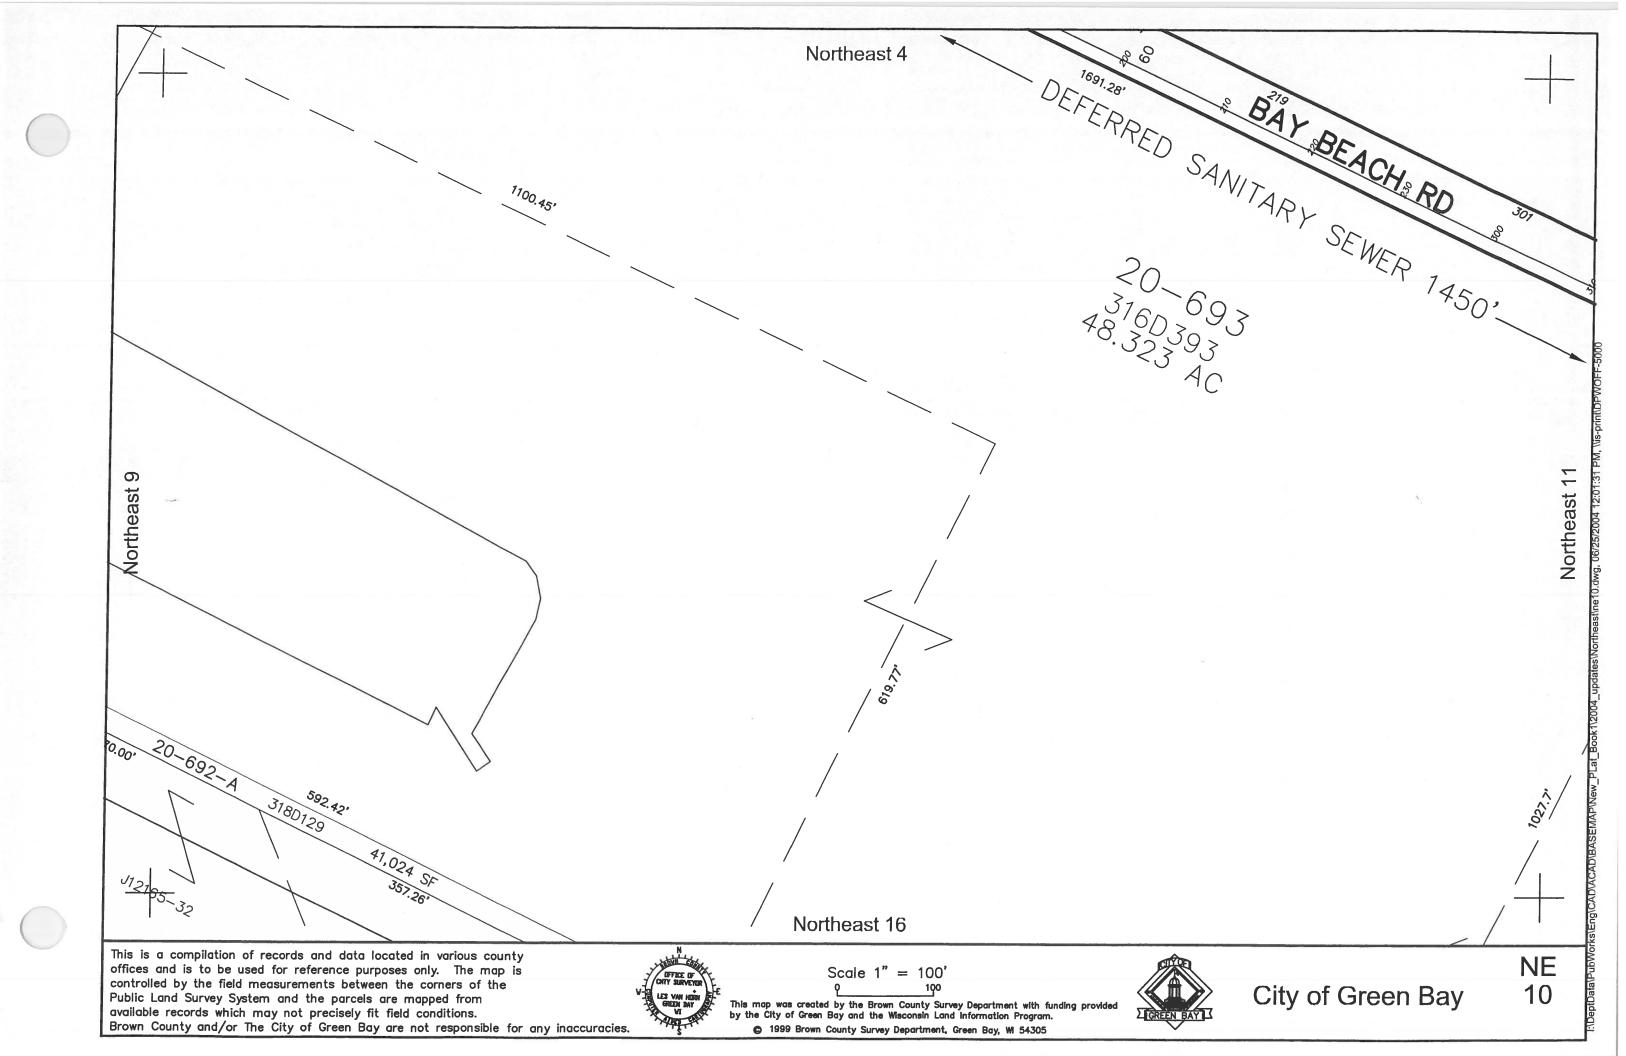

of Green Bay and the Wisconsin Land Information Program.

1999 Brown County Survey Department, Green Bay, W 54305



City of Green Bay

NE 8



This is a compilation of records and data located in various county offices and is to be used for reference purposes only. The map is controlled by the field measurements between the corners of the Public Land Survey System and the parcels are mapped from available records which may not precisely fit field conditions. Brown County and/or The City of Green Bay are not responsible for any inaccuracies.



Scale 1" = 100'

This map was created by the Brown County Survey Department with funding provided by the City of Green Bay and the Wisconsin Land Information Program. 1999 Brown County Survey Department, Green Bay, WI 54305



City of Green Bay

9











Public Land Survey System and the parcels are mapped from available records which may not precisely fit field conditions. Brown County and/or The City of Green Bay are not responsible for any inaccuracies.



This map was created by the Brown County Survey Department with funding provided by the City of Green Bay and the Wisconsin Land Information Program. **◎** 1999 Brown County Survey Department, Green Bay, WI 54305



City of Green Bay

15









## GREEN BAY

BULKHEAD LINE

Northeast 26

This is a compilation of records and data located in various county offices and is to be used for reference purposes only. The map is controlled by the field measurements between the corners of the Public Land Survey System and the parcels are mapped from available records which may not pre