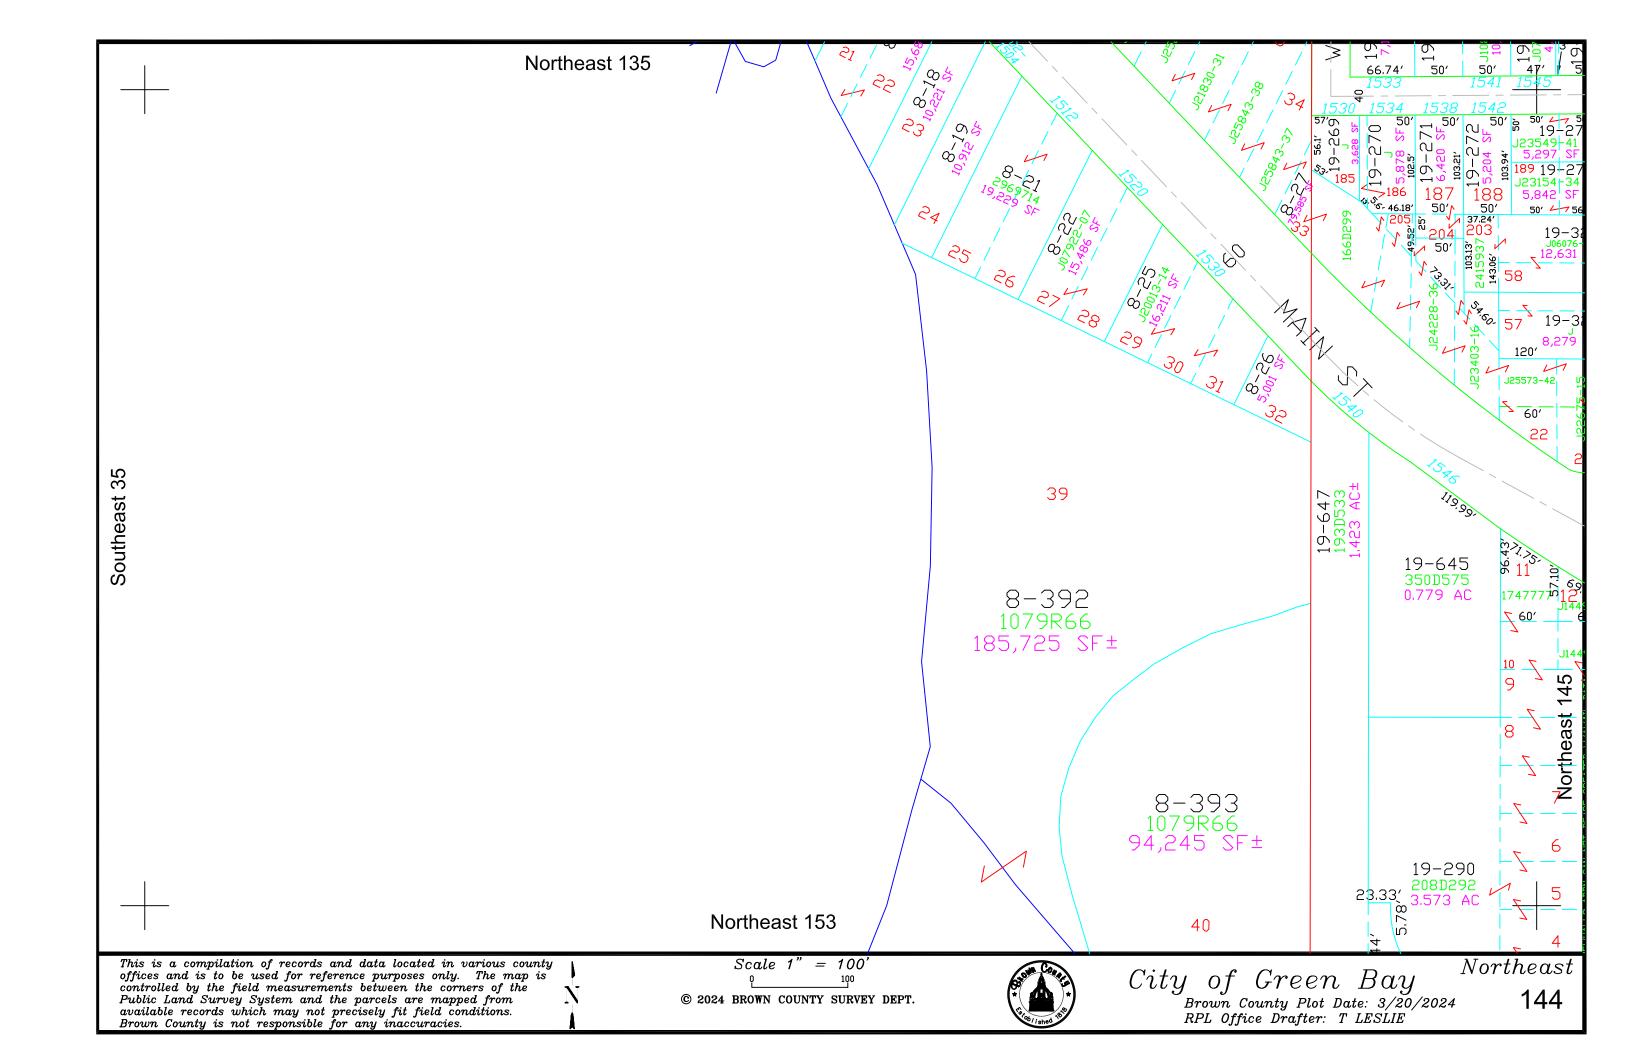

field conditions. Brown County is not responsible for any inaccuracies.

Scale 1" = 100' © 2012 BROWN COUNTY SURVEY DEPT.

City of Green Bay

Brown County Plot Date: 7/10/2012

RPL Office Drafter: T LESLIE

Northeast

TO

18-854

124



This is a compilation of records and data located in various county offices and is to be used for reference purposes only. The map is controlled by the field measurements between the corners of the Public Land Survey System and the parcels are mapped from available records which may not precisely fit field conditions. Brown County is not responsible for any inaccuracies.

© 2012 BROWN COUNTY SURVEY DEPT.

City of Green Bay
Brown County Plot Date: 7/10/2012

125

RPL Office Drafter: T LESLIE









RPL Office Drafter: C MILLER