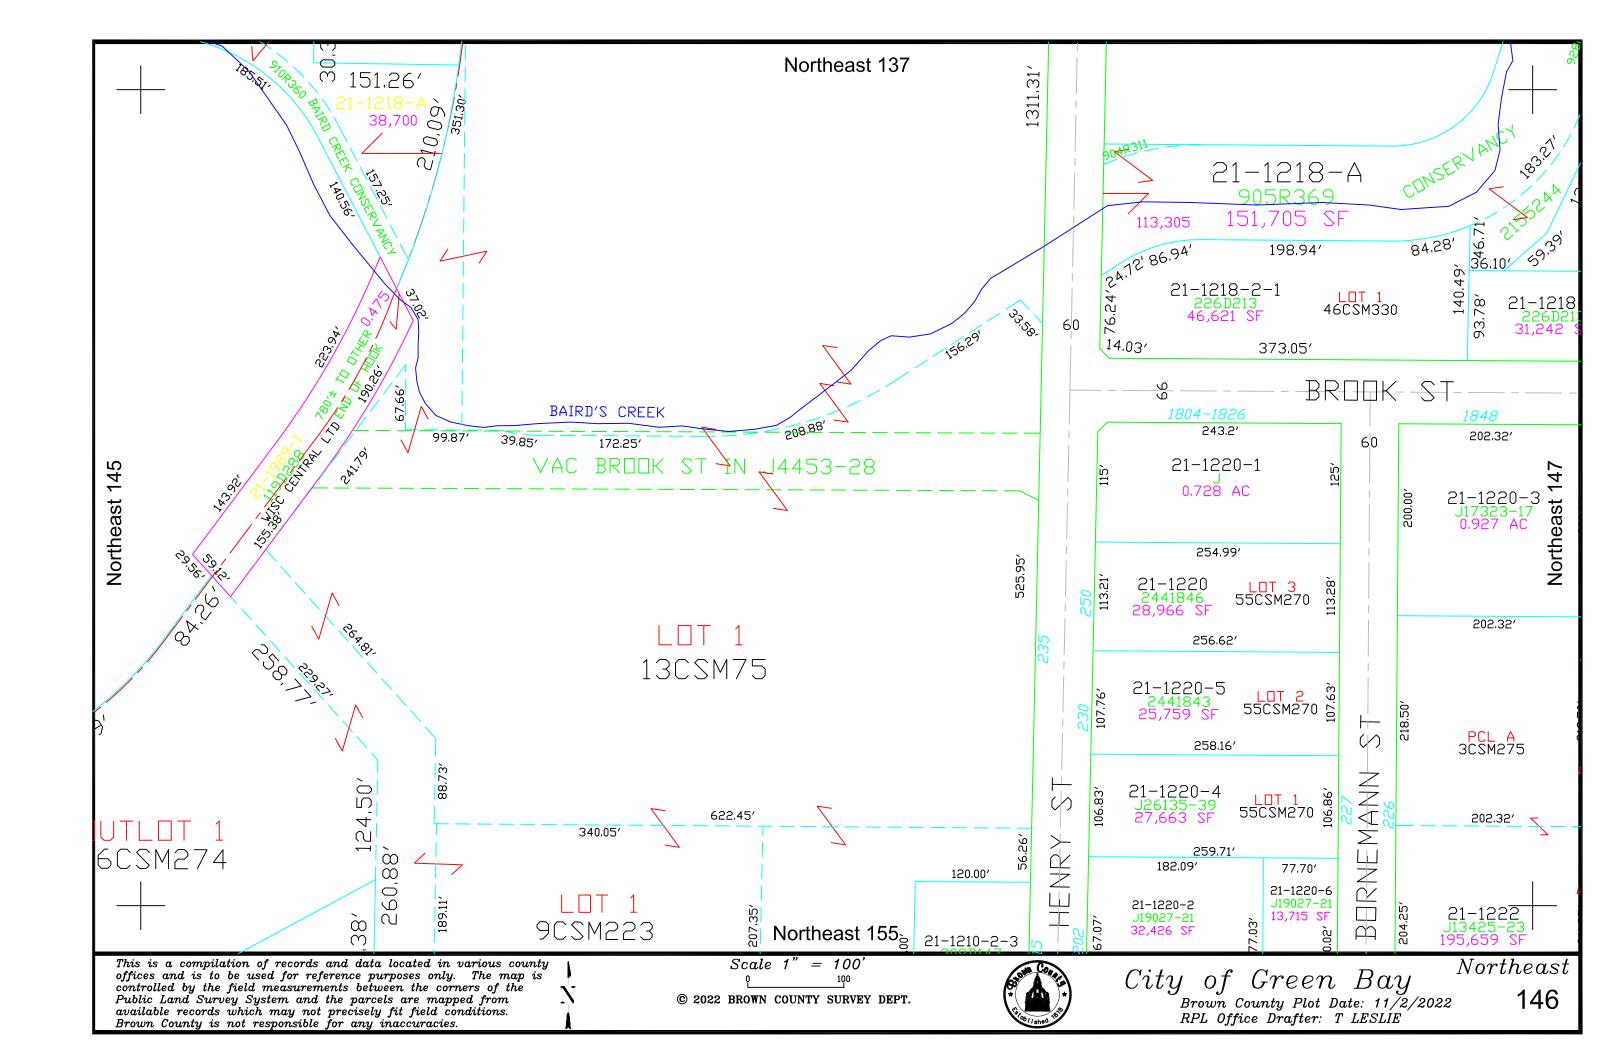

d conditions. Brown County is not responsible for any inaccuracies.

Scale 1" = 100' © 2012 BROWN COUNTY SURVEY DEPT.

City of Green Bay

Brown County Plot Date: 7/10/2012

RPL Office Drafter: T LESLIE

Northeast

TO

18-854

124



This is a compilation of records and data located in various county offices and is to be used for reference purposes only. The map is controlled by the field measurements between the corners of the Public Land Survey System and the parcels are mapped from available records which may not precisely fit field conditions. Brown County is not responsible for any inaccuracies.

© 2012 BROWN COUNTY SURVEY DEPT.

City of Green Bay
Brown County Plot Date: 7/10/2012

125

RPL Office Drafter: T LESLIE









RPL Office Drafter: C MILLER