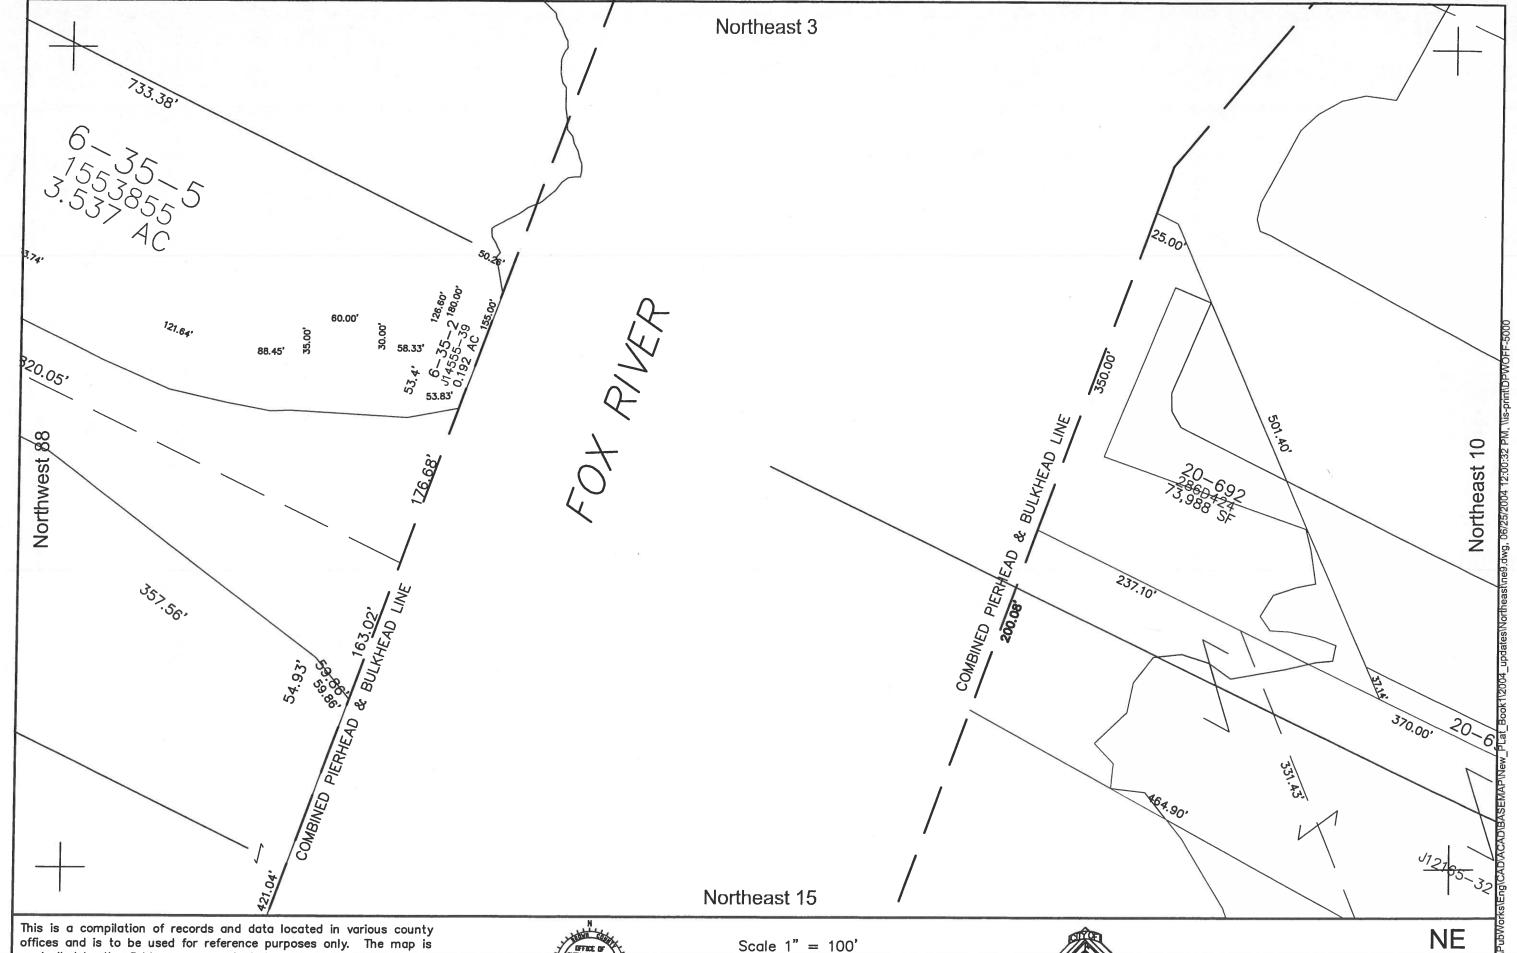

County Survey Department, Green Bay, W 54305



City of Green Bay

NE 7

Northeast 8

GREEN BAY

RENARD ISLAND

Northeast 7

Northeast 14

This is a compilation of records and data located in various county offices and is to be used for reference purposes only. The map is controlled by the field measurements between the corners of the Public Land Survey System and the parcels are mapped from available records which may not precisely fit field conditions.

Brown County and/or The City of Green Bay are not responsible for any inaccuracies.



Scale 1" = 100'

This map was created by the Brown County Survey Department with funding provided by the City of Green Bay and the Wisconsin Land Information Program.

1999 Brown County Survey Department, Green Bay, W 54305



City of Green Bay

NE 8



This is a compilation of records and data located in various county offices and is to be used for reference purposes only. The map is controlled by the field measurements between the corners of the Public Land Survey System and the parcels are mapped from available records which may not precisely fit field conditions. Brown County and/or The City of Green Bay are not responsible for any inaccuracies.



Scale 1" = 100'

This map was created by the Brown County Survey Department with funding provided by the City of Green Bay and the Wisconsin Land Information Program. 1999 Brown County Survey Department, Green Bay, WI 54305



City of Green Bay

9











Public Land Survey System and the parcels are mapped from available records which may not precisely fit field conditions. Brown Coun