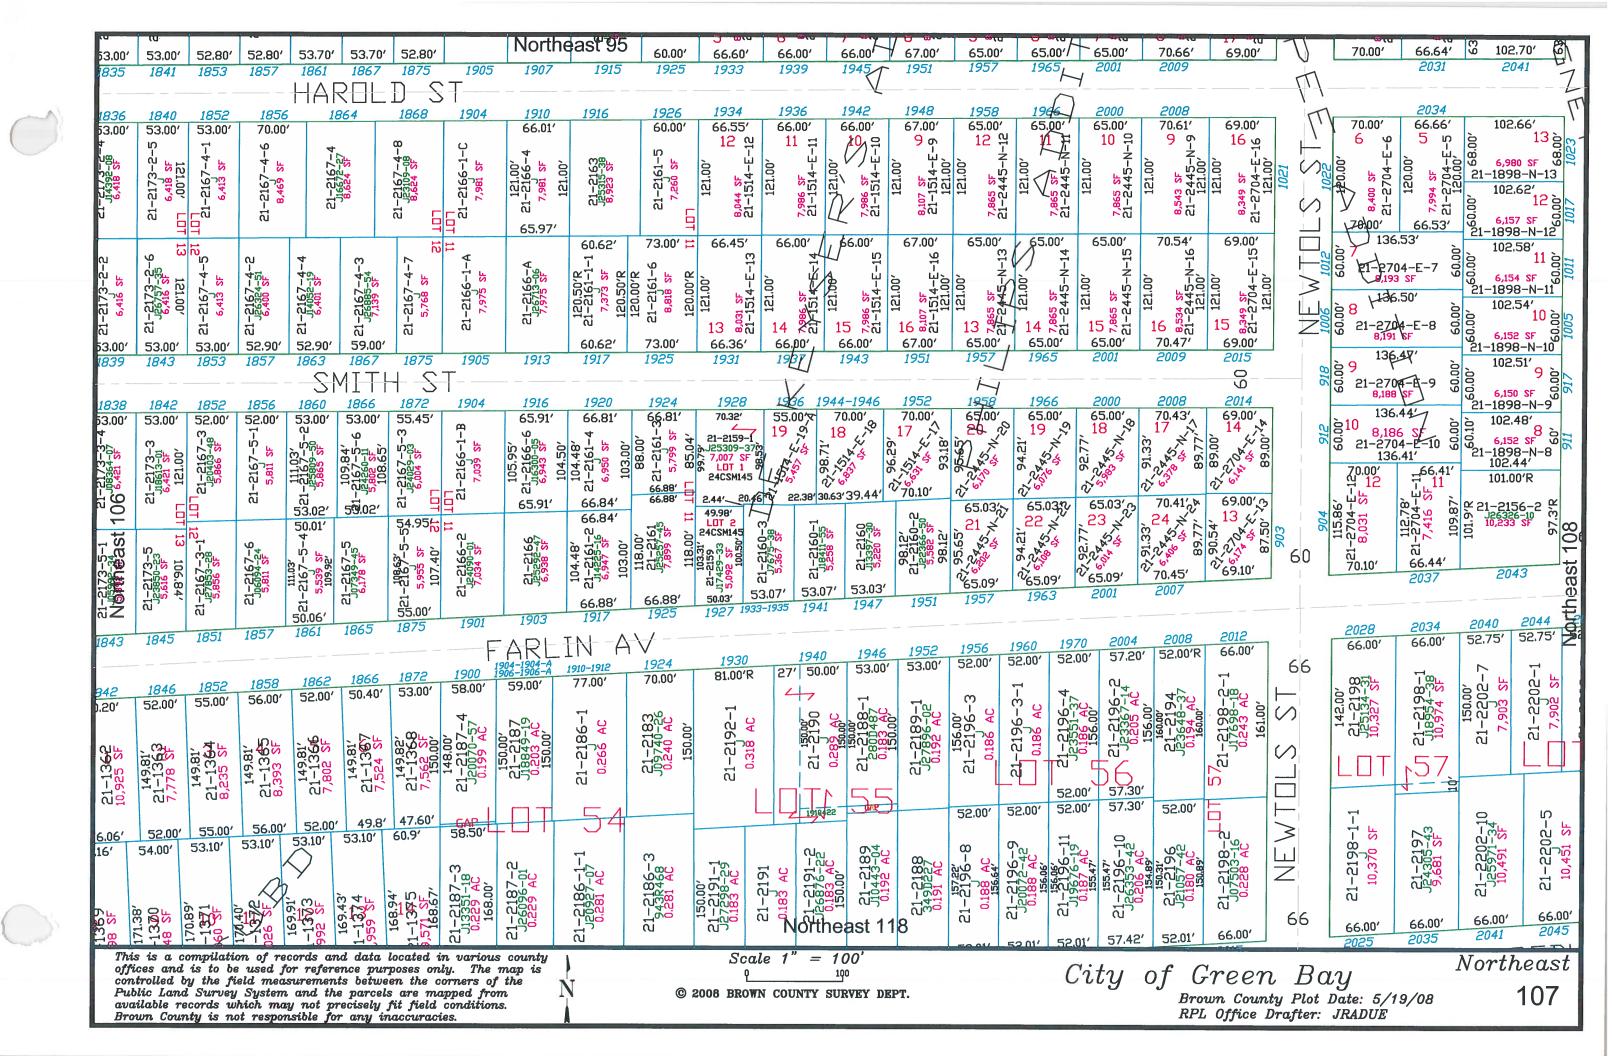

## **NORTHEAST**

|                                             |                       |                               |                                                          |                                 | •                        |                                          |                                         |
|---------------------------------------------|-----------------------|-------------------------------|----------------------------------------------------------|---------------------------------|--------------------------|------------------------------------------|-----------------------------------------|
| ACME STREET<br>ALABAMA AVE<br>ALROSE STREET | 117, 128<br>35<br>119 | DANZAVENUE                    | 37, 49, 60, 61, 72, 84, 96, 108, 119, 130, 139, 148, 157 | JACKSON STREET<br>JENNY LANE    | 66, 78, 90<br>110        | QUINCY STREET                            | 17, 23, 31, 42, 43, 54, 66, 77, 78, 89  |
| ANGIE STREET`<br>APPLETREE COUR             | 18, 24, 32            | DAYSTREET                     | 78, 90, 91, 103, 104,<br>115, 116                        | KALCIK AVENUE<br>KENTUCKY AVENU | 36, 48<br>JE 36          | RADISSON STREET<br>RAPHAEL STREET        | 43, 55-58, 70, 71, 83, 84<br>49, 50, 51 |
|                                             |                       | DECKNER AVENUE                | E 153-160                                                | KLAUS STREET                    | 54, 55, 67, 68, 81       | REBER STREET                             | 66, 67, 79, 80, 92                      |
| BADER STREET                                | 157                   | DEER TRAIL                    | 149, 157, 158                                            |                                 |                          | REMINGTON ROAD                           |                                         |
| BAIRD STREET                                | 69, 80, 81,           | DEUCHERT STREET               |                                                          | LAKESIDE PLACE                  | 18, 19, 35-38            | REMINGTON CT                             | 150                                     |
|                                             | 92, 93, 104,          | DOBLON STREET                 | 56, 69                                                   | LA PLANT STREET                 | •                        | ROTHE STREET                             | 110, 121                                |
|                                             | 115, 125,             | TO A COMPLANT AND             | (( #0 00 01 0T                                           | LARSCHEID STREET                |                          | RUTH STREET                              | 120, 131                                |
| BAIRD CREEK ROA                             | 126<br>AD 122,        | EASTMAN AVE                   | 66, 78-80, 91-97                                         | LAWRENCE STREET                 | -                        | G . G                                    |                                         |
| DI III CILLIX KOF                           | 133, 134,             | EAST SHORE CIRCLE             |                                                          | LEO FRIGO WY                    | 55                       | SAGE DRIVE                               | 150,151, 152, 160, 170                  |
|                                             | 146                   | EAST SHORE CIRCL EDMUND DRIVE | •                                                        | LIEBMAN STREET                  | 110, 120                 | SAINT GEORGE ST.                         | 44, 56, 68, 79, 91, 103,                |
| BARKER STREET                               | 94, 106               | ELIZABETH STREET              | 160                                                      | LINDEN DRIVE                    | 111, 122                 | CATTE ATTENDED                           | 114, 125                                |
| BASTEN STREET                               | 128-131               | ELIZADE III SI KEE I          |                                                          | LORRAINE TRAIL                  | 160                      | SAUK AVENUE                              | 12, 18                                  |
| BAY BEACH ROAD                              |                       | ELLIS STREET                  | 127, 136, 145<br>135, 136                                | MADAI CED DET                   | 114 125 126 125 144      | SAVAGE STREET                            | 148, 157                                |
|                                             | 17, 18, 19,           | ELM STREET                    | 114, 115, 126, 127                                       | MAIN STREET                     | 114, 125, 126, 135, 144, | SMITH STREET                             | 78-80, 91, 92, 104-107                  |
| *                                           | 25                    | EEW STREET                    | 114, 113, 120, 127                                       | MACCAUX DRIVE                   | 145, 154<br>130          | SPINNAKER LANE                           | 119, 130                                |
| BERGER STREET                               | 138, 147,             | FARLIN AVENUE                 | 104-110                                                  | MAJESTIC HEIGHTS                |                          | STARLITE LANE<br>SWISS HILL DR           | 130<br>150,159                          |
|                                             | 156                   | FLORIDA AVENUE                | 37, 49                                                   | MECH STREET                     | 128                      | SWISS HILL DK                            | 130,139                                 |
| BERNER STREET                               | 67, 81                | FOREST STREET                 | 115,126, 135                                             | MENOMINEE AVEN                  |                          | TEXAS AVENUE                             | 38                                      |
| BERWYN STREET                               | 148, 157              | FRANZ STREET                  | 153, 154                                                 | MICHIGAN AVENUE                 | •                        | TUREK STREET                             | 108, 119                                |
| <b>BEVERLY ROAD</b>                         | 122, 133              | FRED STREET                   | 115, 120, 130                                            | MILLS STREET                    | 155, 156                 | TWEETY LANE                              | 151                                     |
| BORNEMANN                                   | 146, 155              |                               | 110, 120, 150                                            | MINNESOTA AVENU                 | •                        | TWEETT EATHE                             | 131                                     |
| <b>BROOK STREET</b>                         | Z CUID FIRM           |                               | 96, 108                                                  | MISSISSIPPI AVENUE 36           |                          | UNIVERSITY AVENUE 89, 90, 102, 103, 109, |                                         |
|                                             | 148                   | GROVE STREET                  | 115, 126                                                 |                                 | 126, 135-138, 147, 148   | OTTVEROIT TIVET                          | 111, 114-122                            |
| <b>BROWNING ROAD</b>                        | 149, 158              |                               | ,                                                        | Morato W Britabi                | 120, 133 130, 117, 110   | UNIVERSITY WAY                           | 109, 110, 120, 121                      |
|                                             |                       | HAROLD STREET                 | 93-96, 105-108                                           | NEVADA AVENUE                   | 40                       | UNNAMED STREET                           |                                         |
| CALIFORNIA AVE                              | 38, 50                | HARVEY STREET                 | 90, 91, 103, 104,115,                                    | NEWHALL STREET                  |                          |                                          | *                                       |
| CEDAR STREET                                | 114, 125,             |                               | 116                                                      | NEWTOLS STREET                  |                          | VAGABOND STREET                          | Γ159                                    |
|                                             | 126, 127,             | HENRY STREET                  | 94, 106, 117, 128,                                       | NEW YORK AVENUE                 |                          |                                          | T 43, 55, 66, 67, 78, 90                |
| *                                           | 136                   |                               | 155, 146, 137                                            |                                 |                          | VANDERBRAAK ST.                          |                                         |
| CHIP STREET                                 | 31, 32                | HIGHLAND PARK AV              |                                                          | OTTAWA AVENUE                   | 18                       | VAN DEUREN STRE                          |                                         |
| CHIPPEWA AVENUI                             |                       | <b>HUMBOLDT ROAD</b>          | 122, 123                                                 | OUTAGAMIE AVENU                 | JE 19                    | VILLAGE STREET                           | 156                                     |
| CLAY STREET                                 | 55, 67, 79,           |                               | 1                                                        |                                 |                          |                                          |                                         |
|                                             | 90, 91, 102           | I-43                          | 15, 21-23, 31, 32, 44,                                   | PETERS STREET                   | 120, 131                 | WEBSTER AVENUE                           | 32, 33, 43, 44, 55, 56, 67,             |
| CLEMENT STREET                              | 97, 120,              |                               | 45,57, 58, 71, 72, 74,                                   | PERROT STREET                   | 43, 45,56, 57            |                                          | 79, 78, 90, 102                         |
| COEDNI DDRAC                                | 131                   |                               | 75, 85-87, 97, 98, 99,                                   | POTTOWATTOMIE A                 | VE 19, 25                | WESTER CCOURT                            | 43, 44                                  |
| COLT COLDT                                  | 81-84                 | **                            | 110, 112                                                 |                                 | 108, 109, 116-120        |                                          | 42, 43, 55, 56, 68-70                   |
| COLT COURT                                  | 158                   |                               | 38                                                       |                                 | 135, 136,144, 145        | WEGNER STREET                            | 125                                     |
| ,                                           |                       |                               | 25, 33, 45, 57, 68, 69,                                  | PROULX STREET                   | 129                      | WINCHESTER WAY                           |                                         |
| 40                                          |                       |                               | 80, 92, 103, 104, 114,                                   |                                 |                          | WINNEBAGO AVEN                           |                                         |
|                                             |                       |                               | 125                                                      | H                               |                          | WISCONSIN AVENU                          | E 39, 51                                |