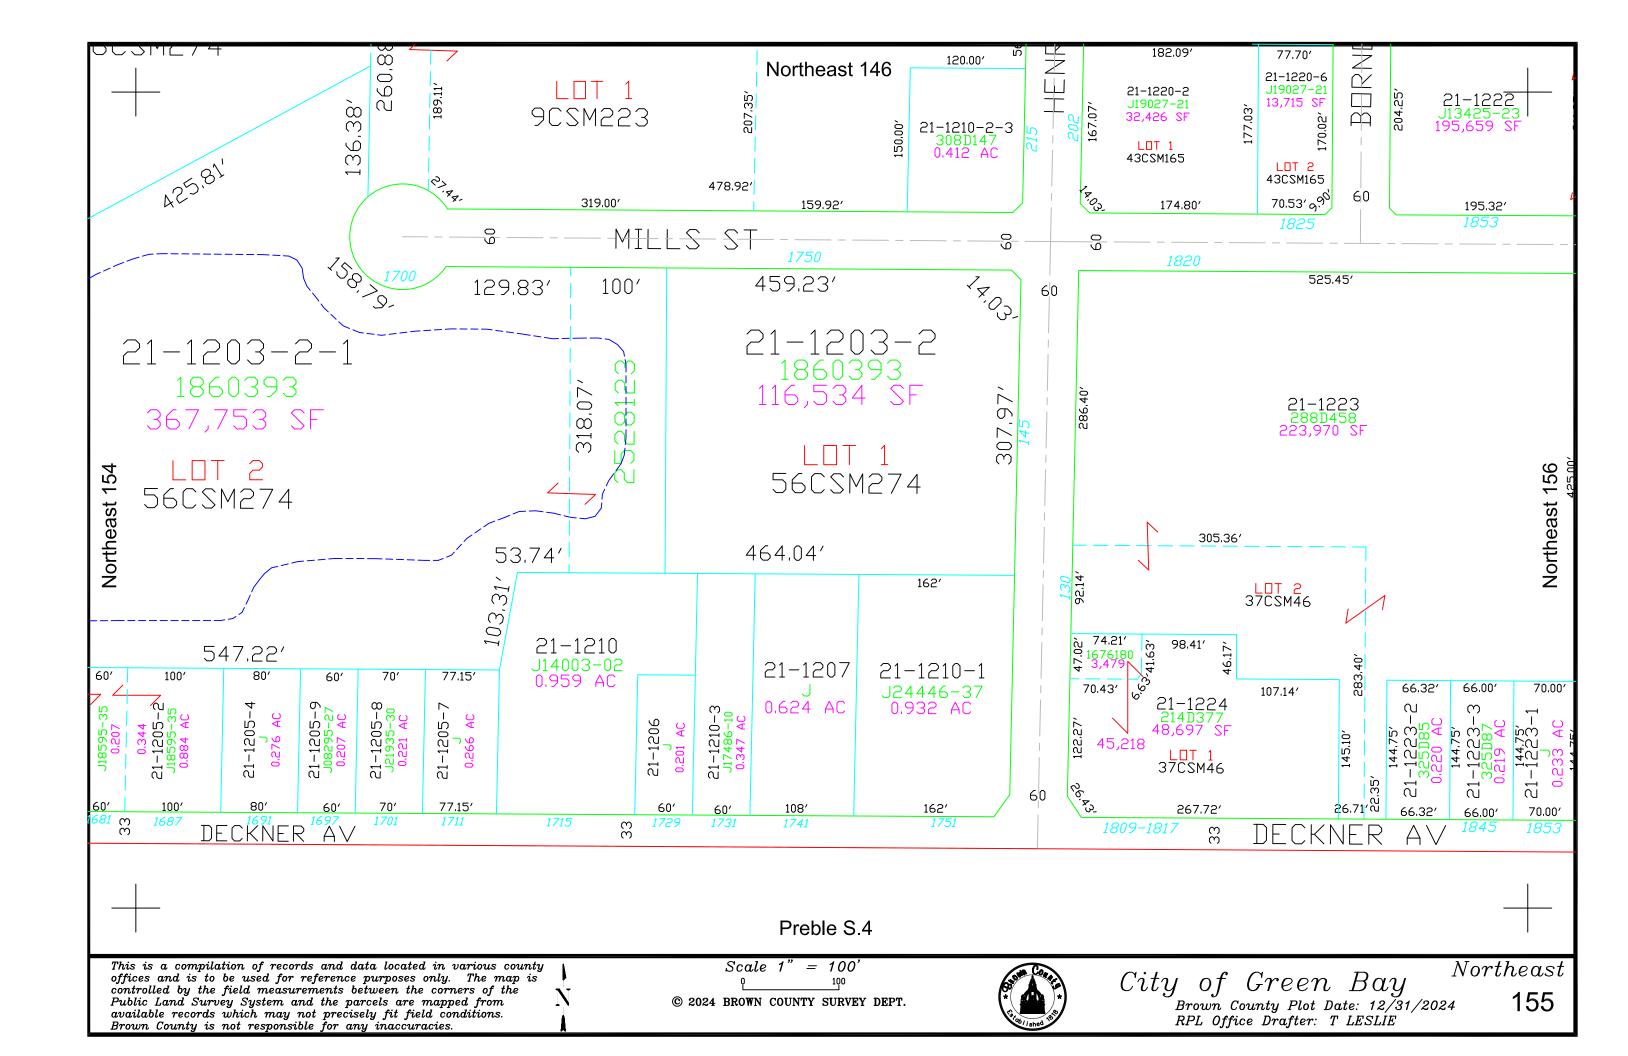

County is not responsible for any inaccuracies.

Scale 1" = 100' © 2012 BROWN COUNTY SURVEY DEPT.

City of Green Bay

Brown County Plot Date: 7/10/2012

RPL Office Drafter: T LESLIE

Northeast

TO

18-854

124



This is a compilation of records and data located in various county offices and is to be used for reference purposes only. The map is controlled by the field measurements between the corners of the Public Land Survey System and the parcels are mapped from available records which may not precisely fit field conditions. Brown County is not responsible for any inaccuracies.

© 2012 BROWN COUNTY SURVEY DEPT.

City of Green Bay
Brown County Plot Date: 7/10/2012

125

RPL Office Drafter: T LESLIE









RPL Office Drafter: C MILLER