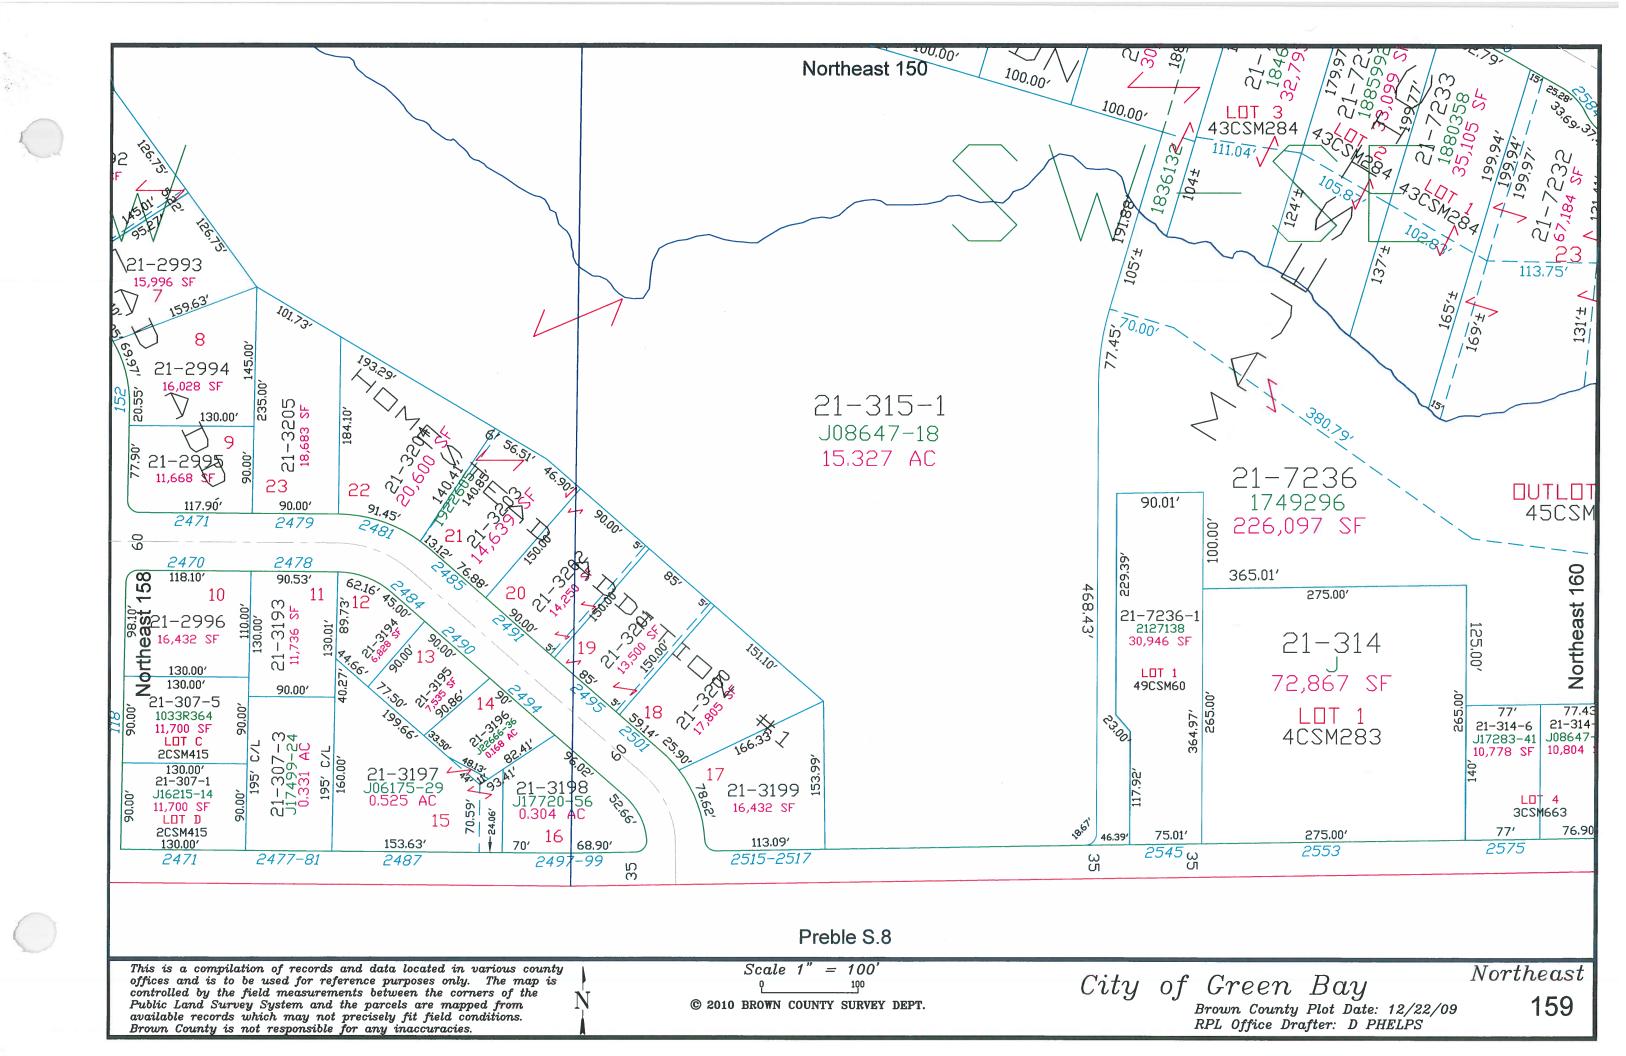

## **NORTHEAST**

|                                             |                       |                               |                                                          |                                 | •                        |                                          |                                         |
|---------------------------------------------|-----------------------|-------------------------------|----------------------------------------------------------|---------------------------------|--------------------------|------------------------------------------|-----------------------------------------|
| ACME STREET<br>ALABAMA AVE<br>ALROSE STREET | 117, 128<br>35<br>119 | DANZAVENUE                    | 37, 49, 60, 61, 72, 84, 96, 108, 119, 130, 139, 148, 157 | JACKSON STREET<br>JENNY LANE    | 66, 78, 90<br>110        | QUINCY STREET                            | 17, 23, 31, 42, 43, 54, 66, 77, 78, 89  |
| ANGIE STREET`<br>APPLETREE COUR             | 18, 24, 32            | DAYSTREET                     | 78, 90, 91, 103, 104,<br>115, 116                        | KALCIK AVENUE<br>KENTUCKY AVENU | 36, 48<br>JE 36          | RADISSON STREET<br>RAPHAEL STREET        | 43, 55-58, 70, 71, 83, 84<br>49, 50, 51 |
|                                             |                       | DECKNER AVENUE                | E 153-160                                                | KLAUS STREET                    | 54, 55, 67, 68, 81       | REBER STREET                             | 66, 67, 79, 80, 92                      |
| BADER STREET                                | 157                   | DEER TRAIL                    | 149, 157, 158                                            |                                 |                          | REMINGTON ROAD                           |                                         |
| BAIRD STREET                                | 69, 80, 81,           | DEUCHERT STREET               |                                                          | LAKESIDE PLACE                  | 18, 19, 35-38            | REMINGTON CT                             | 150                                     |
|                                             | 92, 93, 104,          | DOBLON STREET                 | 56, 69                                                   | LA PLANT STREET                 | •                        | ROTHE STREET                             | 110, 121                                |
|                                             | 115, 125,             | TO A COMPLANT AND             | (( #0 00 01 0T                                           | LARSCHEID STREET                |                          | RUTH STREET                              | 120, 131                                |
| BAIRD CREEK ROA                             | 126<br>AD 122,        | EASTMAN AVE                   | 66, 78-80, 91-97                                         | LAWRENCE STREET                 | -                        | G . G                                    |                                         |
| DI III CILLIX KOF                           | 133, 134,             | EAST SHORE CIRCLE             |                                                          | LEO FRIGO WY                    | 55                       | SAGE DRIVE                               | 150,151, 152, 160, 170                  |
|                                             | 146                   | EAST SHORE CIRCL EDMUND DRIVE | •                                                        | LIEBMAN STREET                  | 110, 120                 | SAINT GEORGE ST.                         | 44, 56, 68, 79, 91, 103,                |
| BARKER STREET                               | 94, 106               | ELIZABETH STREET              | 160                                                      | LINDEN DRIVE                    | 111, 122                 | CATTE ATTENDED                           | 114, 125                                |
| BASTEN STREET                               | 128-131               | ELIZADE III SI KEE I          |                                                          | LORRAINE TRAIL                  | 160                      | SAUK AVENUE                              | 12, 18                                  |
| BAY BEACH ROAD                              |                       | ELLIS STREET                  | 127, 136, 145<br>135, 136                                | MADAI CED DET                   | 114 125 126 125 144      | SAVAGE STREET                            | 148, 157                                |
|                                             | 17, 18, 19,           | ELM STREET                    | 114, 115, 126, 127                                       | MAIN STREET                     | 114, 125, 126, 135, 144, | SMITH STREET                             | 78-80, 91, 92, 104-107                  |
| *                                           | 25                    | EEW STREET                    | 114, 113, 120, 127                                       | MACCAUX DRIVE                   | 145, 154<br>130          | SPINNAKER LANE                           | 119, 130                                |
| BERGER STREET                               | 138, 147,             | FARLIN AVENUE                 | 104-110                                                  | MAJESTIC HEIGHTS                |                          | STARLITE LANE<br>SWISS HILL DR           | 130<br>150,159                          |
|                                             | 156                   | FLORIDA AVENUE                | 37, 49                                                   | MECH STREET                     | 128                      | SWISS HILL DK                            | 130,139                                 |
| BERNER STREET                               | 67, 81                | FOREST STREET                 | 115,126, 135                                             | MENOMINEE AVEN                  |                          | TEXAS AVENUE                             | 38                                      |
| BERWYN STREET                               | 148, 157              | FRANZ STREET                  | 153, 154                                                 | MICHIGAN AVENUE                 | •                        | TUREK STREET                             | 108, 119                                |
| <b>BEVERLY ROAD</b>                         | 122, 133              | FRED STREET                   | 115, 120, 130                                            | MILLS STREET                    | 155, 156                 | TWEETY LANE                              | 151                                     |
| BORNEMANN                                   | 146, 155              |                               | 110, 120, 150                                            | MINNESOTA AVENU                 | •                        | TWEETT EATHE                             | 131                                     |
| <b>BROOK STREET</b>                         | Z CUID FIRM           |                               | 96, 108                                                  | MISSISSIPPI AVENUE 36           |                          | UNIVERSITY AVENUE 89, 90, 102, 103, 109, |                                         |
|                                             | 148                   | GROVE STREET                  | 115, 126                                                 |                                 | 126, 135-138, 147, 148   | OTTVEROIT TIVET                          | 111, 114-122                            |
| <b>BROWNING ROAD</b>                        | 149, 158              |                               | ,                                                        | Morato W Britabi                | 120, 133 130, 117, 110   | UNIVERSITY WAY                           | 109, 110, 120, 121                      |
|                                             |                       | HAROLD STREET                 | 93-96, 105-108                                           | NEVADA AVENUE                   | 40                       | UNNAMED STREET                           |                                         |
| CALIFORNIA AVE                              | 38, 50                | HARVEY STREET                 | 90, 91, 103, 104,115,                                    | NEWHALL STREET                  |                          |                                          | *                                       |
| CEDAR STREET                                | 114, 125,             |                               | 116                                                      | NEWTOLS STREET                  |                          | VAGABOND STREET                          | Γ159                                    |
|                                             | 126, 127,             | HENRY STREET                  | 94, 106, 117, 128,                                       | NEW YORK AVENUE                 |                          |                                          | T 43, 55, 66, 67, 78, 90                |
| *                                           | 136                   |                               | 155, 146, 137                                            |                                 |                          | VANDERBRAAK ST.                          |                                         |
| CHIP STREET                                 | 31, 32                | HIGHLAND PARK AV              |                                                          | OTTAWA AVENUE                   | 18                       | VAN DEUREN STRE                          |                                         |
| CHIPPEWA AVENUI                             |                       | <b>HUMBOLDT ROAD</b>          | 122, 123                                                 | OUTAGAMIE AVENU                 | JE 19                    | VILLAGE STREET                           | 156                                     |
| CLAY STREET                                 | 55, 67, 79,           |                               | 1                                                        |                                 |                          |                                          |                                         |
|                                             | 90, 91, 102           | I-43                          | 15, 21-23, 31, 32, 44,                                   | PETERS STREET                   | 120, 131                 | WEBSTER AVENUE                           | 32, 33, 43, 44, 55, 56, 67,             |
| CLEMENT STREET                              | 97, 120,              |                               | 45,57, 58, 71, 72, 74,                                   | PERROT STREET                   | 43, 45,56, 57            |                                          | 79, 78, 90, 102                         |
| COEDNI DDRAC                                | 131                   |                               | 75, 85-87, 97, 98, 99,                                   | POTTOWATTOMIE A                 | VE 19, 25                | WESTER CCOURT                            | 43, 44                                  |
| COLT COLDT                                  | 81-84                 | **                            | 110, 112                                                 |                                 | 108, 109, 116-120        |                                          | 42, 43, 55, 56, 68-70                   |
| COLT COURT                                  | 158                   |                               | 38                                                       |                                 | 135, 136,144, 145        | WEGNER STREET                            | 125                                     |
| ,                                           |                       |                               | 25, 33, 45, 57, 68, 69,                                  | PROULX STREET                   | 129                      | WINCHESTER WAY                           |                                         |
| 40                                          |                       |                               | 80, 92, 103, 104, 114,                                   |                                 |                          | WINNEBAGO AVEN                           |                                         |
|                                             |                       |                               | 125                                                      | H                               |                          | WISCONSIN AVENU                          | E 39, 51                                |