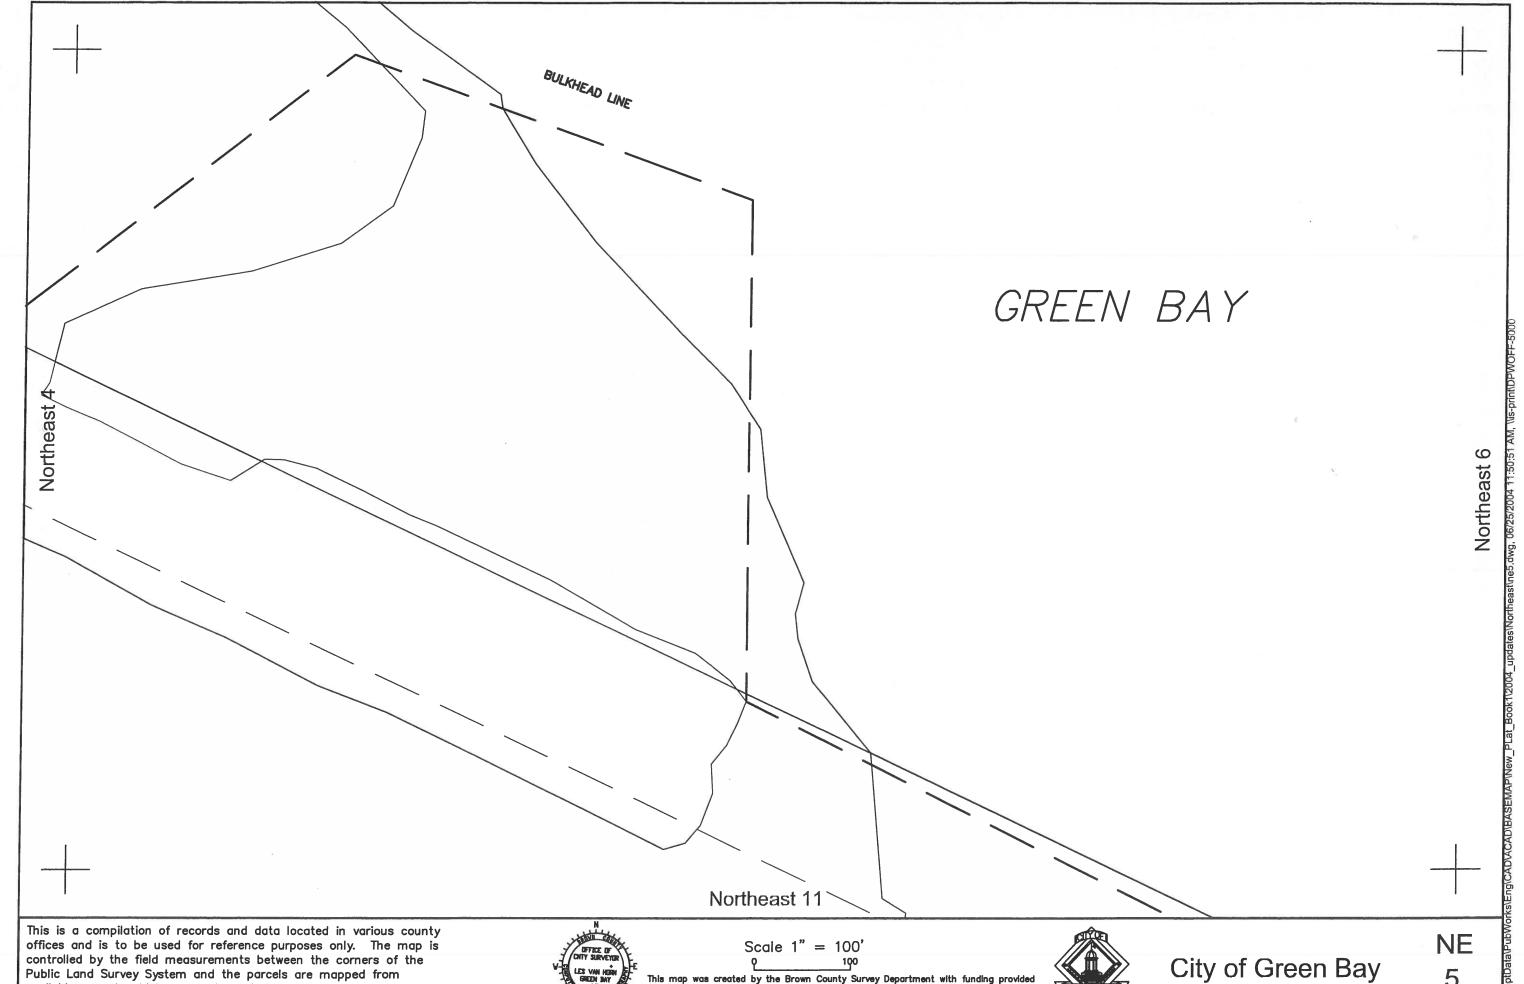

## GREEN BAY

BULKHEAD LINE

Northeast 26

This is a compilation of records and data located in various county offices and is to be used for reference purposes only. The map is controlled by the field measurements between the corners of the Public Land Survey System and the parcels are mapped from available records which may not precisely fit field conditions.