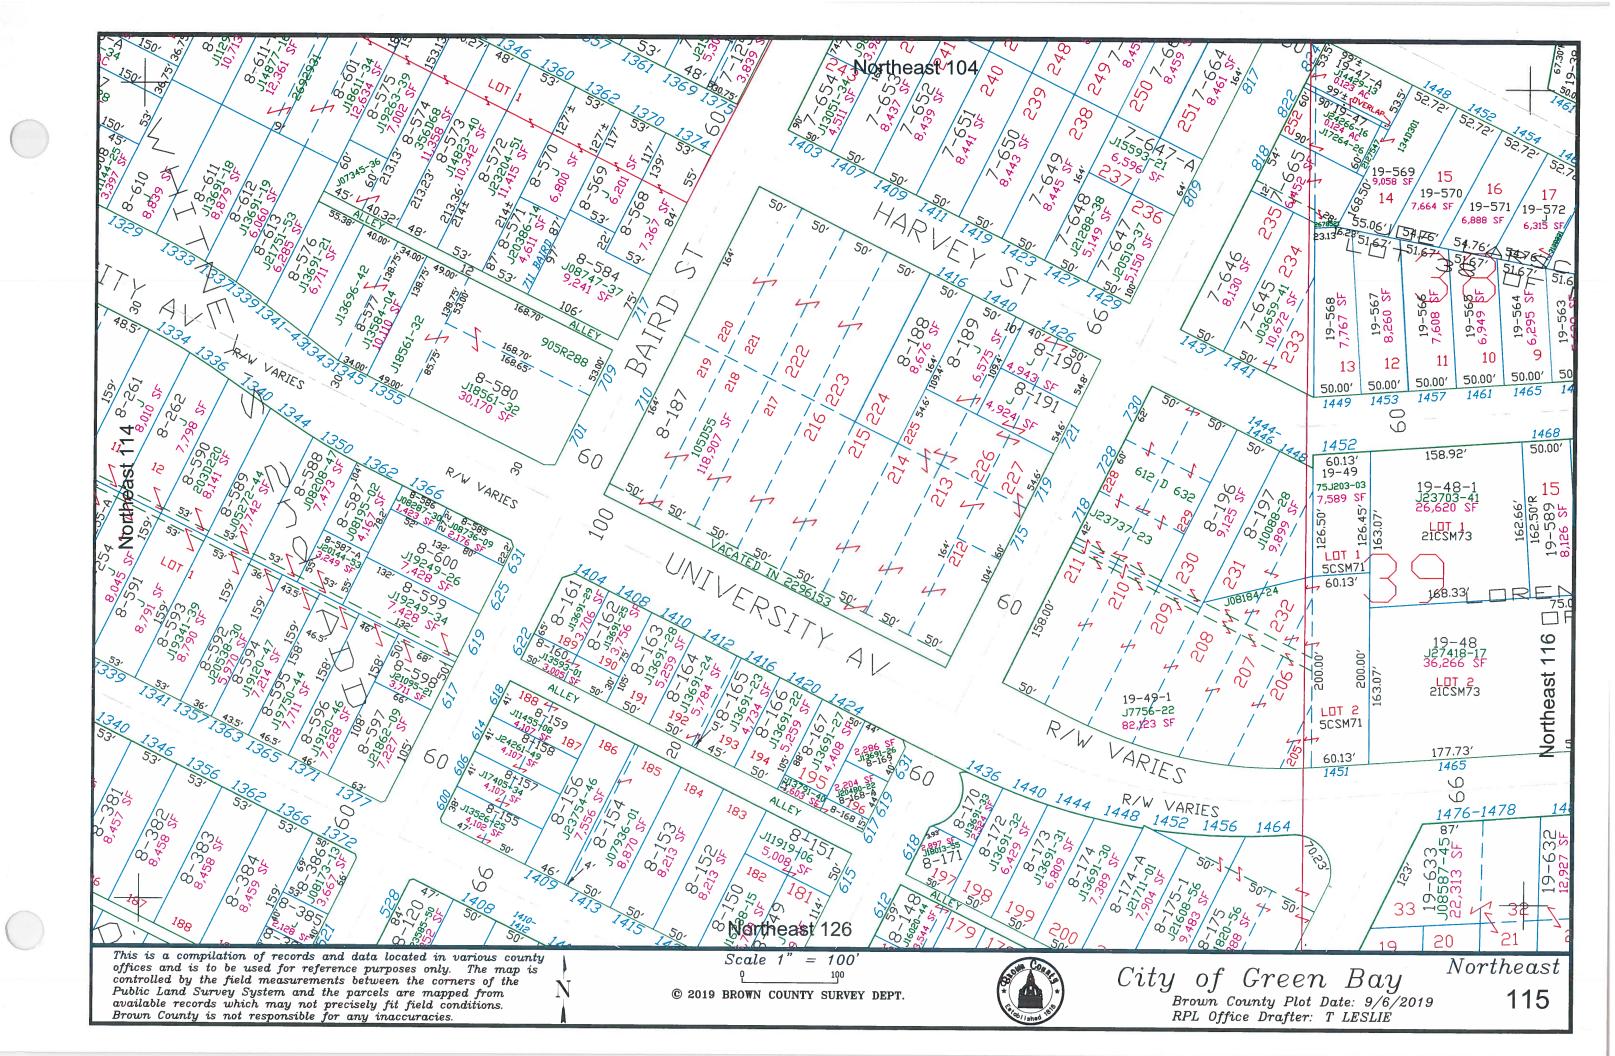

records which may not precisely fit field conditions. Brown County is not responsible for any inaccuracies. Scale 1" = 100'NortheastCity of Green Bay

Brown County Plot Date: 11/15/2017

RPL Office Drafter: T LESLIE 89 © 2017 BROWN COUNTY SURVEY DEPT.

























This is a compilation of records and data located in various county offices and is to be used for reference purposes only. The map is controlled by the field measurements between the corners of the Public Land Survey System and the parcels are mapped from available records which may not precisely fit field conditions. Brown County is not responsible for any inaccuracies.

© 2022 BROWN COUNTY SURVEY DEPT.



City of Green Bay

Brown County Plot Date: 8/8/2022

RPL Office Drafter: C MILLER

102











































Southeast 19

Southeast 26

This is a compilation of records and data located in various county offices and is to be used for reference purposes only. The map is controlled by the field measurements between the corners of the Public Land Survey System and the parcels are mapped from available records which may not precisely fit field conditions. Brown County is not responsible for any inaccuracies.

Scale 1" = 100' © 2012 BROWN COUNTY SURVEY DEPT.

City of Green Bay

Brown County Plot Date: 7/10/2012

RPL Office Drafter: T LESLIE

Northeast

TO

18-854

124



This is a compilation of records and data located in various county offices and is to be used for reference purposes only. The map is controlled by the field measurements between the corners of the Public Land Surve