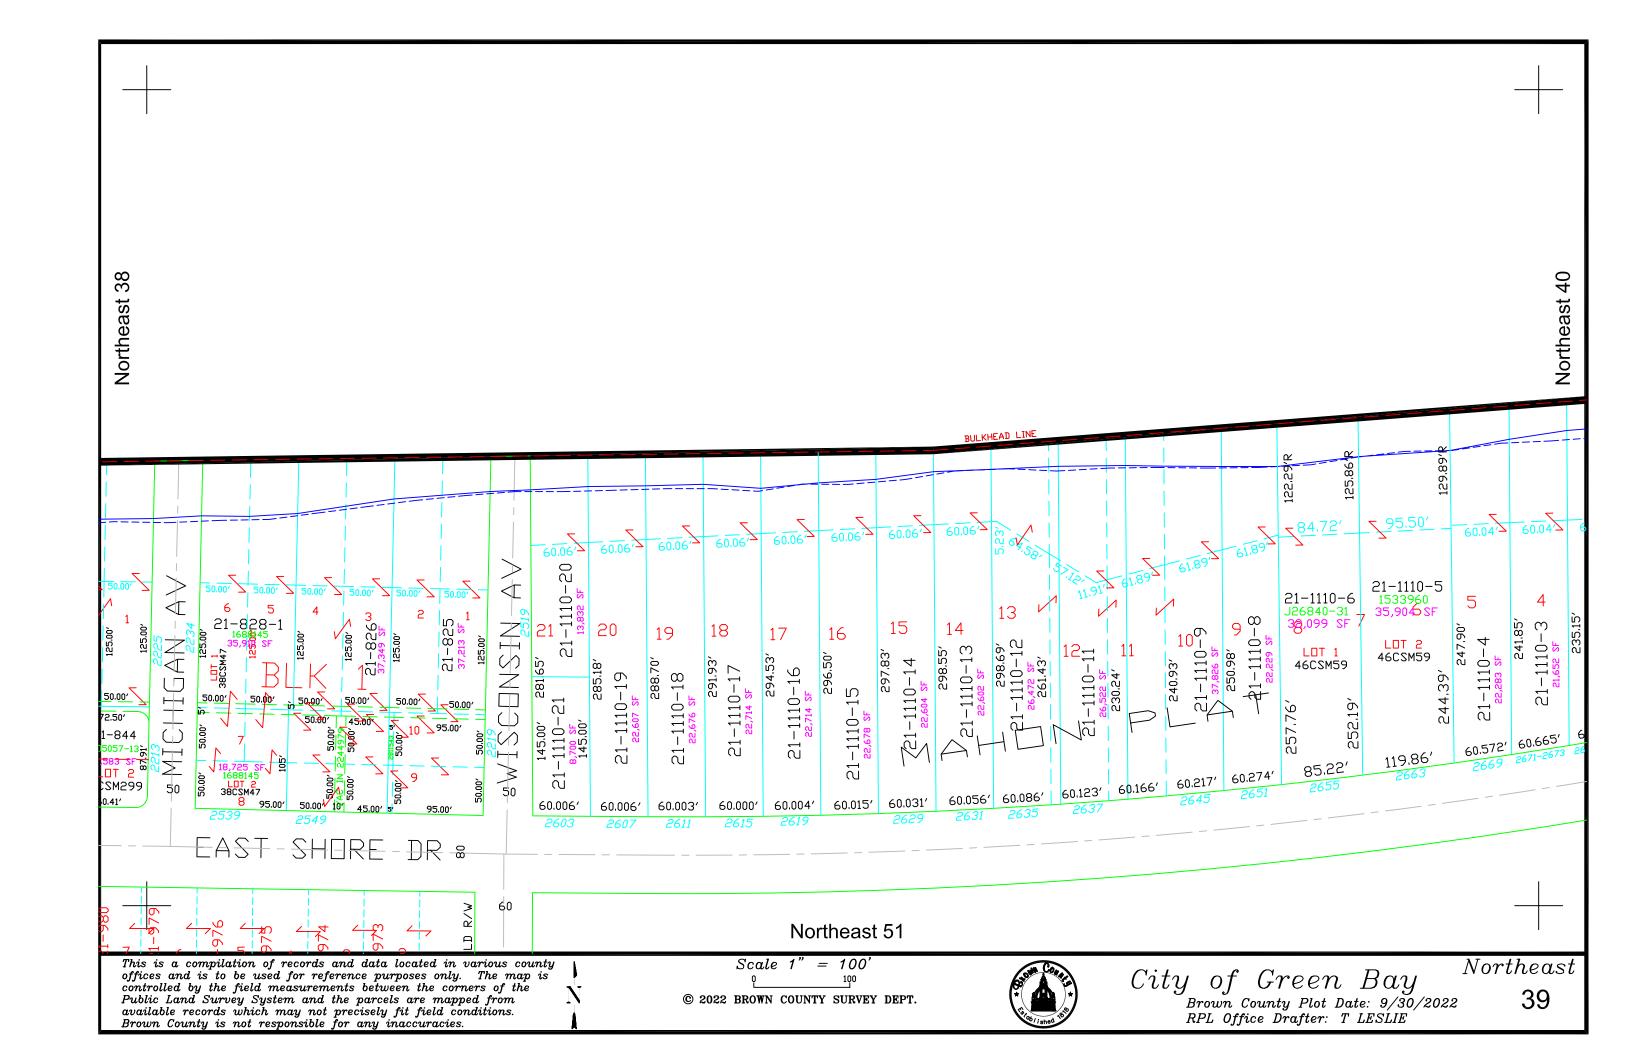

## **NORTHEAST**

|                                             |                       |                               |                                                          |                                 | •                        |                                          |                                         |
|---------------------------------------------|-----------------------|-------------------------------|----------------------------------------------------------|---------------------------------|--------------------------|------------------------------------------|-----------------------------------------|
| ACME STREET<br>ALABAMA AVE<br>ALROSE STREET | 117, 128<br>35<br>119 | DANZAVENUE                    | 37, 49, 60, 61, 72, 84, 96, 108, 119, 130, 139, 148, 157 | JACKSON STREET<br>JENNY LANE    | 66, 78, 90<br>110        | QUINCY STREET                            | 17, 23, 31, 42, 43, 54, 66, 77, 78, 89  |
| ANGIE STREET`<br>APPLETREE COUR             | 18, 24, 32            | DAYSTREET                     | 78, 90, 91, 103, 104,<br>115, 116                        | KALCIK AVENUE<br>KENTUCKY AVENU | 36, 48<br>JE 36          | RADISSON STREET<br>RAPHAEL STREET        | 43, 55-58, 70, 71, 83, 84<br>49, 50, 51 |
|                                             |                       | DECKNER AVENUE                | E 153-160                                                | KLAUS STREET                    | 54, 55, 67, 68, 81       | REBER STREET                             | 66, 67, 79, 80, 92                      |
| BADER STREET                                | 157                   | DEER TRAIL                    | 149, 157, 158                                            |                                 |                          | REMINGTON ROAD                           |                                         |
| BAIRD STREET                                | 69, 80, 81,           | DEUCHERT STREET               |                                                          | LAKESIDE PLACE                  | 18, 19, 35-38            | REMINGTON CT                             | 150                                     |
|                                             | 92, 93, 104,          | DOBLON STREET                 | 56, 69                                                   | LA PLANT STREET                 | •                        | ROTHE STREET                             | 110, 121                                |
|                                             | 115, 125,             | TO A COMPLANT AND             | (( #0 00 01 0T                                           | LARSCHEID STREET                |                          | RUTH STREET                              | 120, 131                                |
| BAIRD CREEK ROA                             | 126<br>AD 122,        | EASTMAN AVE                   | 66, 78-80, 91-97                                         | LAWRENCE STREET                 | -                        | G . G                                    |                                         |
| DI III CILLIX KOF                           | 133, 134,             | EAST SHORE CIRCLE             |                                                          | LEO FRIGO WY                    | 55                       | SAGE DRIVE                               | 150,151, 152, 160, 170                  |
|                                             | 146                   | EAST SHORE CIRCL EDMUND DRIVE | •                                                        | LIEBMAN STREET                  | 110, 120                 | SAINT GEORGE ST.                         | 44, 56, 68, 79, 91, 103,                |
| BARKER STREET                               | 94, 106               | ELIZABETH STREET              | 160                                                      | LINDEN DRIVE                    | 111, 122                 | CATTE ATTENDED                           | 114, 125                                |
| BASTEN STREET                               | 128-131               | ELIZADE III SI KEE I          |                                                          | LORRAINE TRAIL                  | 160                      | SAUK AVENUE                              | 12, 18                                  |
| BAY BEACH ROAD                              |                       | ELLIS STREET                  | 127, 136, 145<br>135, 136                                | MADAI CED DET                   | 114 125 126 125 144      | SAVAGE STREET                            | 148, 157                                |
|                                             | 17, 18, 19,           | ELM STREET                    | 114, 115, 126, 127                                       | MAIN STREET                     | 114, 125, 126, 135, 144, | SMITH STREET                             | 78-80, 91, 92, 104-107                  |
| *                                           | 25                    | EEW STREET                    | 114, 113, 120, 127                                       | MACCAUX DRIVE                   | 145, 154<br>130          | SPINNAKER LANE                           | 119, 130                                |
| BERGER STREET                               | 138, 147,             | FARLIN AVENUE                 | 104-110                                                  | MAJESTIC HEIGHTS                |                          | STARLITE LANE<br>SWISS HILL DR           | 130<br>150,159                          |
|                                             | 156                   | FLORIDA AVENUE                | 37, 49                                                   | MECH STREET                     | 128                      | SWISS HILL DK                            | 130,139                                 |
| BERNER STREET                               | 67, 81                | FOREST STREET                 | 115,126, 135                                             | MENOMINEE AVEN                  |                          | TEXAS AVENUE                             | 38                                      |
| BERWYN STREET                               | 148, 157              | FRANZ STREET                  | 153, 154                                                 | MICHIGAN AVENUE                 | •                        | TUREK STREET                             | 108, 119                                |
| <b>BEVERLY ROAD</b>                         | 122, 133              | FRED STREET                   | 115, 120, 130                                            | MILLS STREET                    | 155, 156                 | TWEETY LANE                              | 151                                     |
| BORNEMANN                                   | 146, 155              |                               | 110, 120, 150                                            | MINNESOTA AVENU                 | •                        | TWEETT EATHE                             | 131                                     |
| <b>BROOK STREET</b>                         | Z CUID FIRM           |                               | 96, 108                                                  | MISSISSIPPI AVENUE 36           |                          | UNIVERSITY AVENUE 89, 90, 102, 103, 109, |                                         |
|                                             | 148                   | GROVE STREET                  | 115, 126                                                 |                                 | 126, 135-138, 147, 148   | OTTVEROIT TIVET                          | 111, 114-122                            |
| <b>BROWNING ROAD</b>                        | 149, 158              |                               | ,                                                        | Morato W Britabi                | 120, 133 130, 117, 110   | UNIVERSITY WAY                           | 109, 110, 120, 121                      |
|                                             |                       | HAROLD STREET                 | 93-96, 105-108                                           | NEVADA AVENUE                   | 40                       | UNNAMED STREET                           |                                         |
| CALIFORNIA AVE                              | 38, 50                | HARVEY STREET                 | 90, 91, 103, 104,115,                                    | NEWHALL STREET                  |                          |                                          | *                                       |
| CEDAR STREET                                | 114, 125,             |                               | 116                                                      | NEWTOLS STREET                  |                          | VAGABOND STREET                          | Γ159                                    |
|                                             | 126, 127,             | HENRY STREET                  | 94, 106, 117, 128,                                       | NEW YORK AVENUE                 |                          |                                          | T 43, 55, 66, 67, 78, 90                |
| *                                           | 136                   |                               | 155, 146, 137                                            |                                 |                          | VANDERBRAAK ST.                          |                                         |
| CHIP STREET                                 | 31, 32                | HIGHLAND PARK AV              |                                                          | OTTAWA AVENUE                   | 18                       | VAN DEUREN STRE                          |                                         |
| CHIPPEWA AVENUI                             |                       | <b>HUMBOLDT ROAD</b>          | 122, 123                                                 | OUTAGAMIE AVENU                 | JE 19                    | VILLAGE STREET                           | 156                                     |
| CLAY STREET                                 | 55, 67, 79,           |                               | 1                                                        |                                 |                          |                                          |                                         |
|                                             | 90, 91, 102           | I-43                          | 15, 21-23, 31, 32, 44,                                   | PETERS STREET                   | 120, 131                 | WEBSTER AVENUE                           | 32, 33, 43, 44, 55, 56, 67,             |
| CLEMENT STREET                              | 97, 120,              |                               | 45,57, 58, 71, 72, 74,                                   | PERROT STREET                   | 43, 45,56, 57            |                                          | 79, 78, 90, 102                         |
| COEDNI DDRAC                                | 131                   |                               | 75, 85-87, 97, 98, 99,                                   | POTTOWATTOMIE A                 | VE 19, 25                | WESTER CCOURT                            | 43, 44                                  |
| COLT COLDT                                  | 81-84                 | **                            | 110, 112                                                 |                                 | 108, 109, 116-120        |                                          | 42, 43, 55, 56, 68-70                   |
| COLT COURT                                  | 158                   |                               | 38                                                       |                                 | 135, 136,144, 145        | WEGNER STREET                            | 125                                     |
| ,                                           |                       |                               | 25, 33, 45, 57, 68, 69,                                  | PROULX STREET                   | 129                      | WINCHESTER WAY                           |                                         |
| 40                                          |                       |                               | 80, 92, 103, 104, 114,                                   |                                 |                          | WINNEBAGO AVEN                           |                                         |
|                                             |                       |                               | 125                                                      | H                               |                          | WISCONSIN AVENU                          | E 39, 51                                |