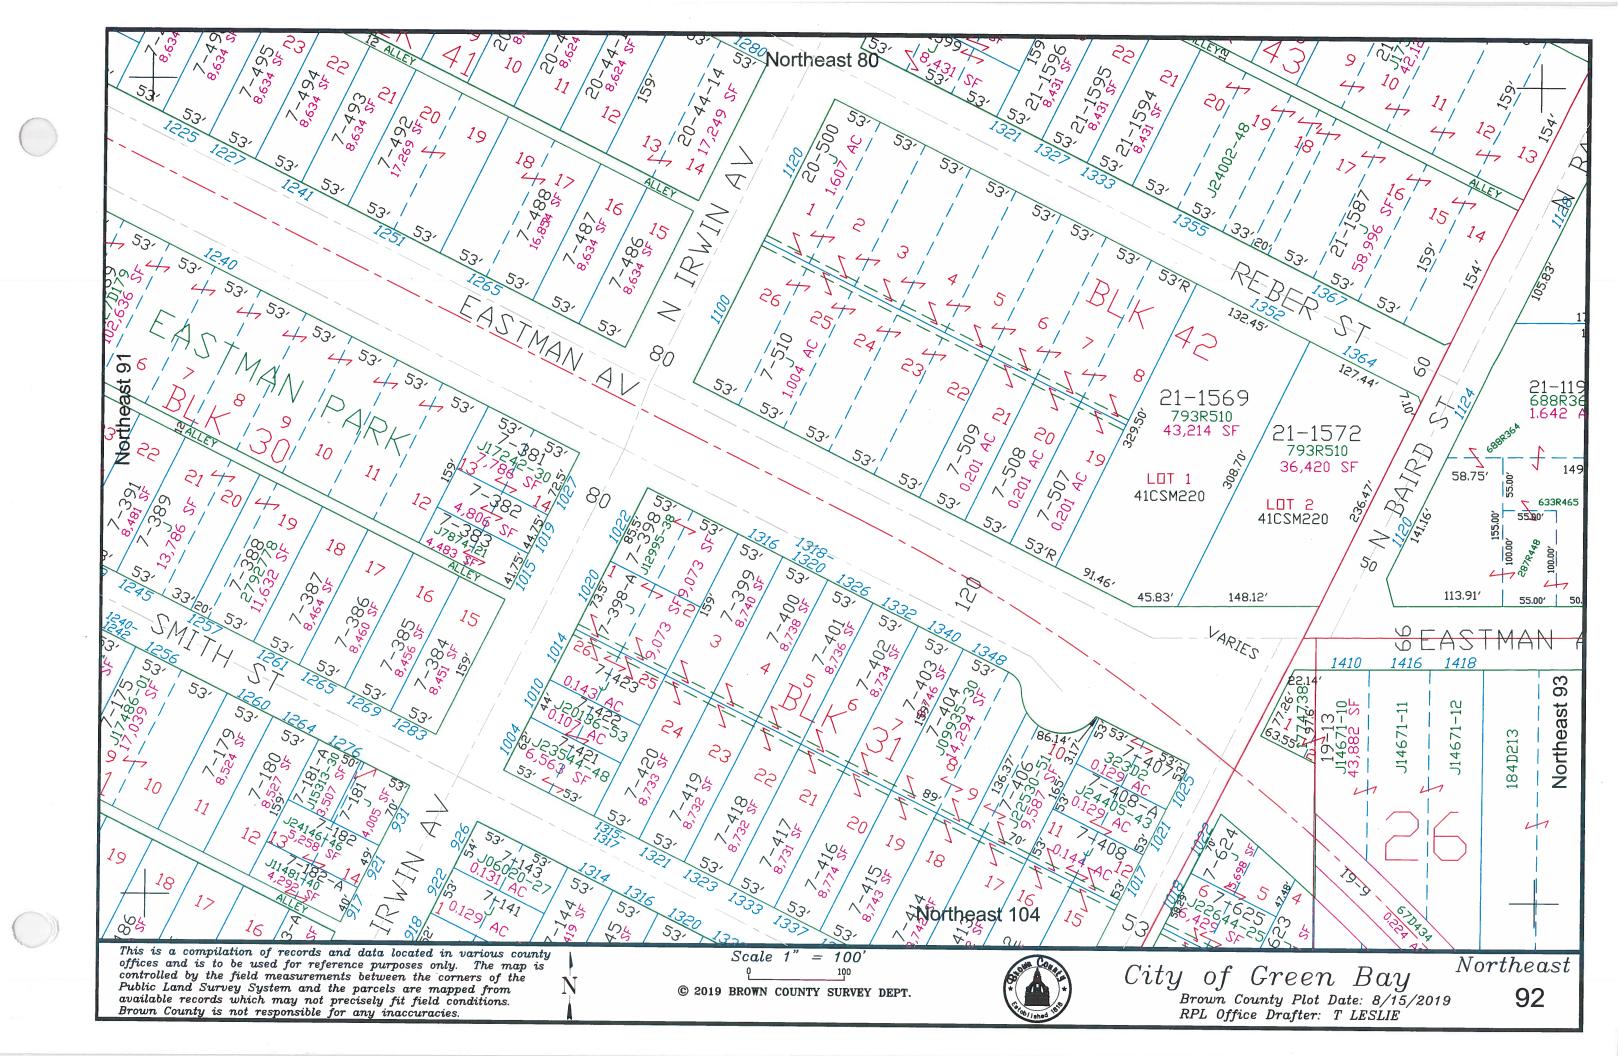

nty Survey Department with funding provided by the City of Green Bay and the Wisconsin Land Information Program. © 1999 Brown County Survey Department, Green Bay, WI 54305





























Northeast 77 UNIVERSITY 46 AV Southeast 5 Northeast 90 184.50 Northeast 101 This is a compilation of records and data located in various county offices and is to be used for reference purposes only. The map is controlled by the field measurements between the corners of the Public Land Survey System and the parcels are mapped from available records which may not precisely fit field conditions. Brown County is not responsible for any inaccuracies. Scale 1" = 100'NortheastCity of Green Bay

Brown County Plot Date: 11/15/2017

RPL Office Drafter: T LESLIE 89 © 2017 BROWN COUNTY SURVEY DEPT.

























This is a compilation of records and data located in various county offices and is to be used for reference purposes only. The map is controlled by the field measurements between the corners of the Public Land Survey System and the parcels are mapped from available records which may not precisely fit field conditions. Brown County is not responsible for any inaccuracies.

© 2022 BROWN COUNTY SURVEY DEPT.



City of Green Bay

Brown County Plot Date: 8/8/2022

RPL Office Drafter: C MILLER

102











































Southeast 19

Southeast 26

This is a compilation of records and data located in various county offices and is to be used for reference purposes only. The map is controlled by the field measurements between the corners of the Public Land S