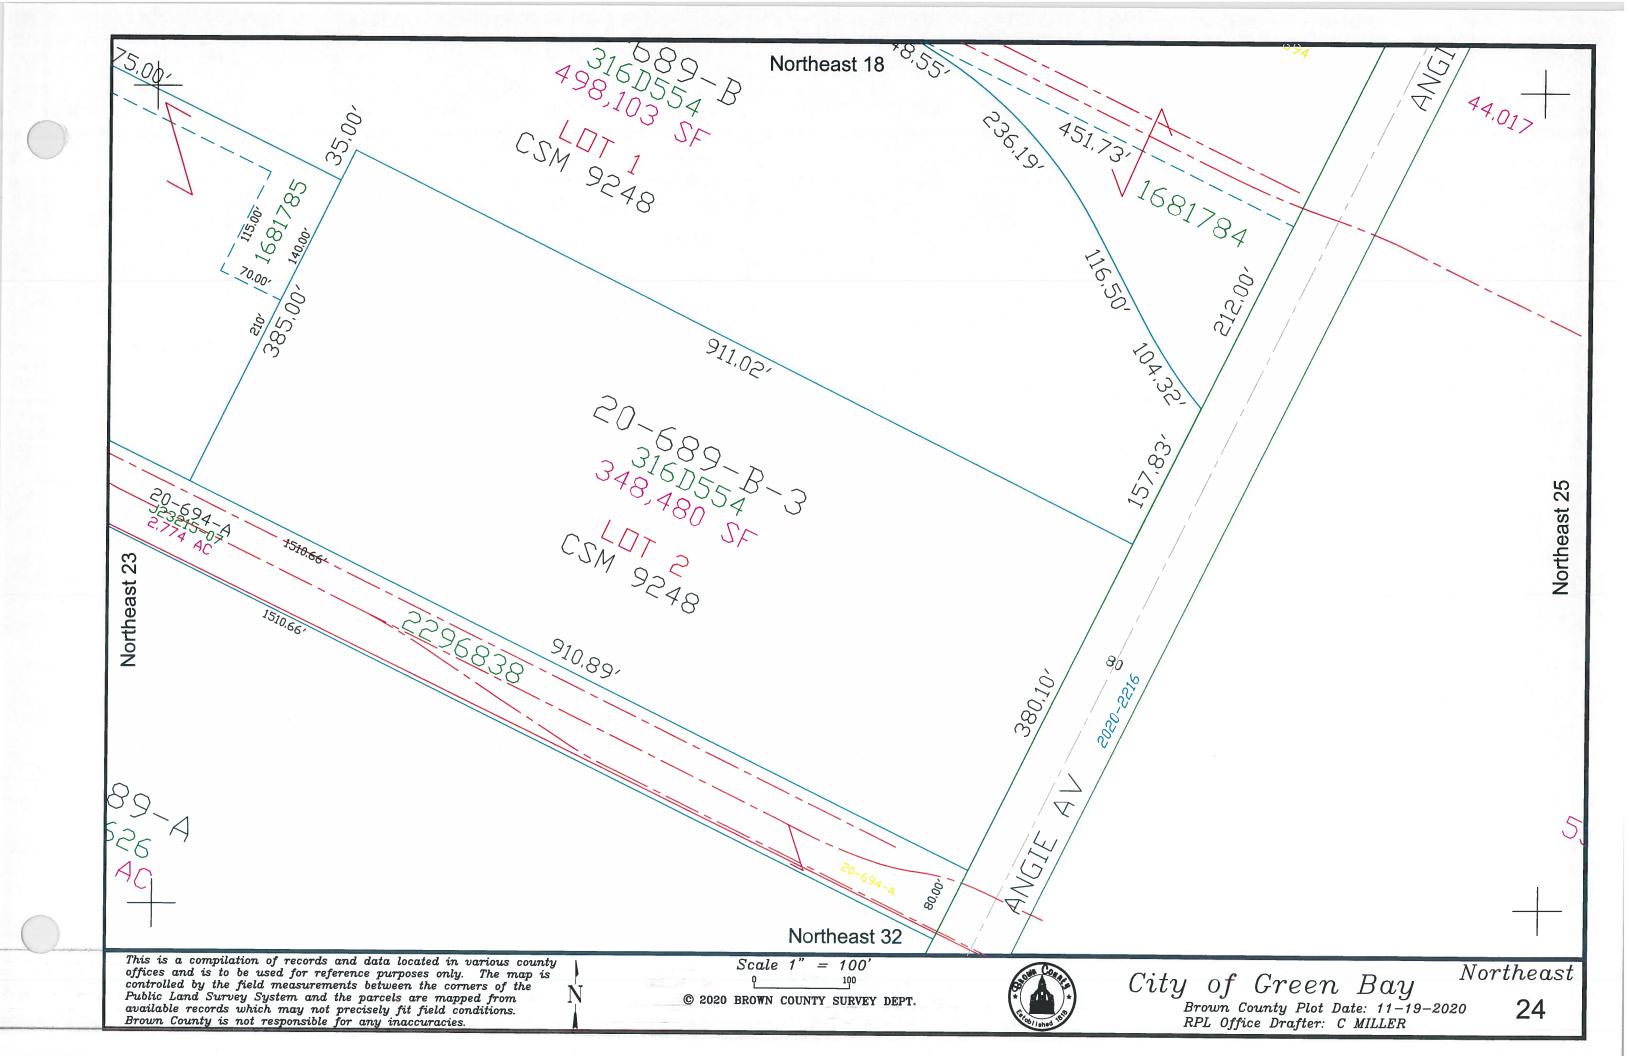

## **NORTHEAST**

|                                             |                       |                               |                                                          |                                 | •                        |                                          |                                         |
|---------------------------------------------|-----------------------|-------------------------------|----------------------------------------------------------|---------------------------------|--------------------------|------------------------------------------|-----------------------------------------|
| ACME STREET<br>ALABAMA AVE<br>ALROSE STREET | 117, 128<br>35<br>119 | DANZAVENUE                    | 37, 49, 60, 61, 72, 84, 96, 108, 119, 130, 139, 148, 157 | JACKSON STREET<br>JENNY LANE    | 66, 78, 90<br>110        | QUINCY STREET                            | 17, 23, 31, 42, 43, 54, 66, 77, 78, 89  |
| ANGIE STREET`<br>APPLETREE COUR             | 18, 24, 32            | DAYSTREET                     | 78, 90, 91, 103, 104,<br>115, 116                        | KALCIK AVENUE<br>KENTUCKY AVENU | 36, 48<br>JE 36          | RADISSON STREET<br>RAPHAEL STREET        | 43, 55-58, 70, 71, 83, 84<br>49, 50, 51 |
|                                             |                       | DECKNER AVENUE                | E 153-160                                                | KLAUS STREET                    | 54, 55, 67, 68, 81       | REBER STREET                             | 66, 67, 79, 80, 92                      |
| BADER STREET                                | 157                   | DEER TRAIL                    | 149, 157, 158                                            |                                 |                          | REMINGTON ROAD                           |                                         |
| BAIRD STREET                                | 69, 80, 81,           | DEUCHERT STREET               |                                                          | LAKESIDE PLACE                  | 18, 19, 35-38            | REMINGTON CT                             | 150                                     |
|                                             | 92, 93, 104,          | DOBLON STREET                 | 56, 69                                                   | LA PLANT STREET                 | •                        | ROTHE STREET                             | 110, 121                                |
|                                             | 115, 125,             | TO A COMPLANT AND             | (( #0 00 01 0T                                           | LARSCHEID STREET                |                          | RUTH STREET                              | 120, 131                                |
| BAIRD CREEK ROA                             | 126<br>AD 122,        | EASTMAN AVE                   | 66, 78-80, 91-97                                         | LAWRENCE STREET                 | -                        | G . G                                    |                                         |
| DI III CILLIX KOF                           | 133, 134,             | EAST SHORE CIRCLE             |                                                          | LEO FRIGO WY                    | 55                       | SAGE DRIVE                               | 150,151, 152, 160, 170                  |
|                                             | 146                   | EAST SHORE CIRCL EDMUND DRIVE | •                                                        | LIEBMAN STREET                  | 110, 120                 | SAINT GEORGE ST.                         | 44, 56, 68, 79, 91, 103,                |
| BARKER STREET                               | 94, 106               | ELIZABETH STREET              | 160                                                      | LINDEN DRIVE                    | 111, 122                 | CATTE ATTENDED                           | 114, 125                                |
| BASTEN STREET                               | 128-131               | ELIZADE III SI KEE I          |                                                          | LORRAINE TRAIL                  | 160                      | SAUK AVENUE                              | 12, 18                                  |
| BAY BEACH ROAD                              |                       | ELLIS STREET                  | 127, 136, 145<br>135, 136                                | MADAI CED DET                   | 114 125 126 125 144      | SAVAGE STREET                            | 148, 157                                |
|                                             | 17, 18, 19,           | ELM STREET                    | 114, 115, 126, 127                                       | MAIN STREET                     | 114, 125, 126, 135, 144, | SMITH STREET                             | 78-80, 91, 92, 104-107                  |
| *                                           | 25                    | EEW STREET                    | 114, 113, 120, 127                                       | MACCAUX DRIVE                   | 145, 154<br>130          | SPINNAKER LANE                           | 119, 130                                |
| BERGER STREET                               | 138, 147,             | FARLIN AVENUE                 | 104-110                                                  | MAJESTIC HEIGHTS                |                          | STARLITE LANE<br>SWISS HILL DR           | 130<br>150,159                          |
|                                             | 156                   | FLORIDA AVENUE                | 37, 49                                                   | MECH STREET                     | 128                      | SWISS HILL DK                            | 130,139                                 |
| BERNER STREET                               | 67, 81                | FOREST STREET                 | 115,126, 135                                             | MENOMINEE AVEN                  |                          | TEXAS AVENUE                             | 38                                      |
| BERWYN STREET                               | 148, 157              | FRANZ STREET                  | 153, 154                                                 | MICHIGAN AVENUE                 | •                        | TUREK STREET                             | 108, 119                                |
| <b>BEVERLY ROAD</b>                         | 122, 133              | FRED STREET                   | 115, 120, 130                                            | MILLS STREET                    | 155, 156                 | TWEETY LANE                              | 151                                     |
| BORNEMANN                                   | 146, 155              |                               | 110, 120, 150                                            | MINNESOTA AVENU                 | •                        | TWEETT EATHE                             | 131                                     |
| <b>BROOK STREET</b>                         | Z CUID FIRM           |                               | 96, 108                                                  | MISSISSIPPI AVENUE 36           |                          | UNIVERSITY AVENUE 89, 90, 102, 103, 109, |                                         |
|                                             | 148                   | GROVE STREET                  | 115, 126                                                 |                                 | 126, 135-138, 147, 148   | OTTVEROIT TIVET                          | 111, 114-122                            |
| <b>BROWNING ROAD</b>                        | 149, 158              |                               | ,                                                        | Morato W Britabi                | 120, 133 130, 117, 110   | UNIVERSITY WAY                           | 109, 110, 120, 121                      |
|                                             |                       | HAROLD STREET                 | 93-96, 105-108                                           | NEVADA AVENUE                   | 40                       | UNNAMED STREET                           |                                         |
| CALIFORNIA AVE                              | 38, 50                | HARVEY STREET                 | 90, 91, 103, 104,115,                                    | NEWHALL STREET                  |                          |                                          | *                                       |
| CEDAR STREET                                | 114, 125,             |                               | 116                                                      | NEWTOLS STREET                  |                          | VAGABOND STREET                          | Γ159                                    |
|                                             | 126, 127,             | HENRY STREET                  | 94, 106, 117, 128,                                       | NEW YORK AVENUE                 |                          |                                          | T 43, 55, 66, 67, 78, 90                |
| *                                           | 136                   |                               | 155, 146, 137                                            |                                 |                          | VANDERBRAAK ST.                          |                                         |
| CHIP STREET                                 | 31, 32                | HIGHLAND PARK AV              |                                                          | OTTAWA AVENUE                   | 18                       | VAN DEUREN STRE                          |                                         |
| CHIPPEWA AVENUI                             |                       | <b>HUMBOLDT ROAD</b>          | 122, 123                                                 | OUTAGAMIE AVENU                 | JE 19                    | VILLAGE STREET                           | 156                                     |
| CLAY STREET                                 | 55, 67, 79,           |                               | 1                                                        |                                 |                          |                                          |                                         |
|                                             | 90, 91, 102           | I-43                          | 15, 21-23, 31, 32, 44,                                   | PETERS STREET                   | 120, 131                 | WEBSTER AVENUE                           | 32, 33, 43, 44, 55, 56, 67,             |
| CLEMENT STREET                              | 97, 120,              |                               | 45,57, 58, 71, 72, 74,                                   | PERROT STREET                   | 43, 45,56, 57            |                                          | 79, 78, 90, 102                         |
| COEDNI DDRAC                                | 131                   |                               | 75, 85-87, 97, 98, 99,                                   | POTTOWATTOMIE A                 | VE 19, 25                | WESTER CCOURT                            | 43, 44                                  |
| COLT COLDT                                  | 81-84                 | **                            | 110, 112                                                 |                                 | 108, 109, 116-120        |                                          | 42, 43, 55, 56, 68-70                   |
| COLT COURT                                  | 158                   |                               | 38                                                       |                                 | 135, 136,144, 145        | WEGNER STREET                            | 125                                     |
| ,                                           |                       |                               | 25, 33, 45, 57, 68, 69,                                  | PROULX STREET                   | 129                      | WINCHESTER WAY                           |                                         |
| 40                                          |                       |                               | 80, 92, 103, 104, 114,                                   |                                 |                          | WINNEBAGO AVEN                           |                                         |
|                                             |                       |                               | 125                                                      | H                               |                          | WISCONSIN AVENU                          | E 39, 51                                |