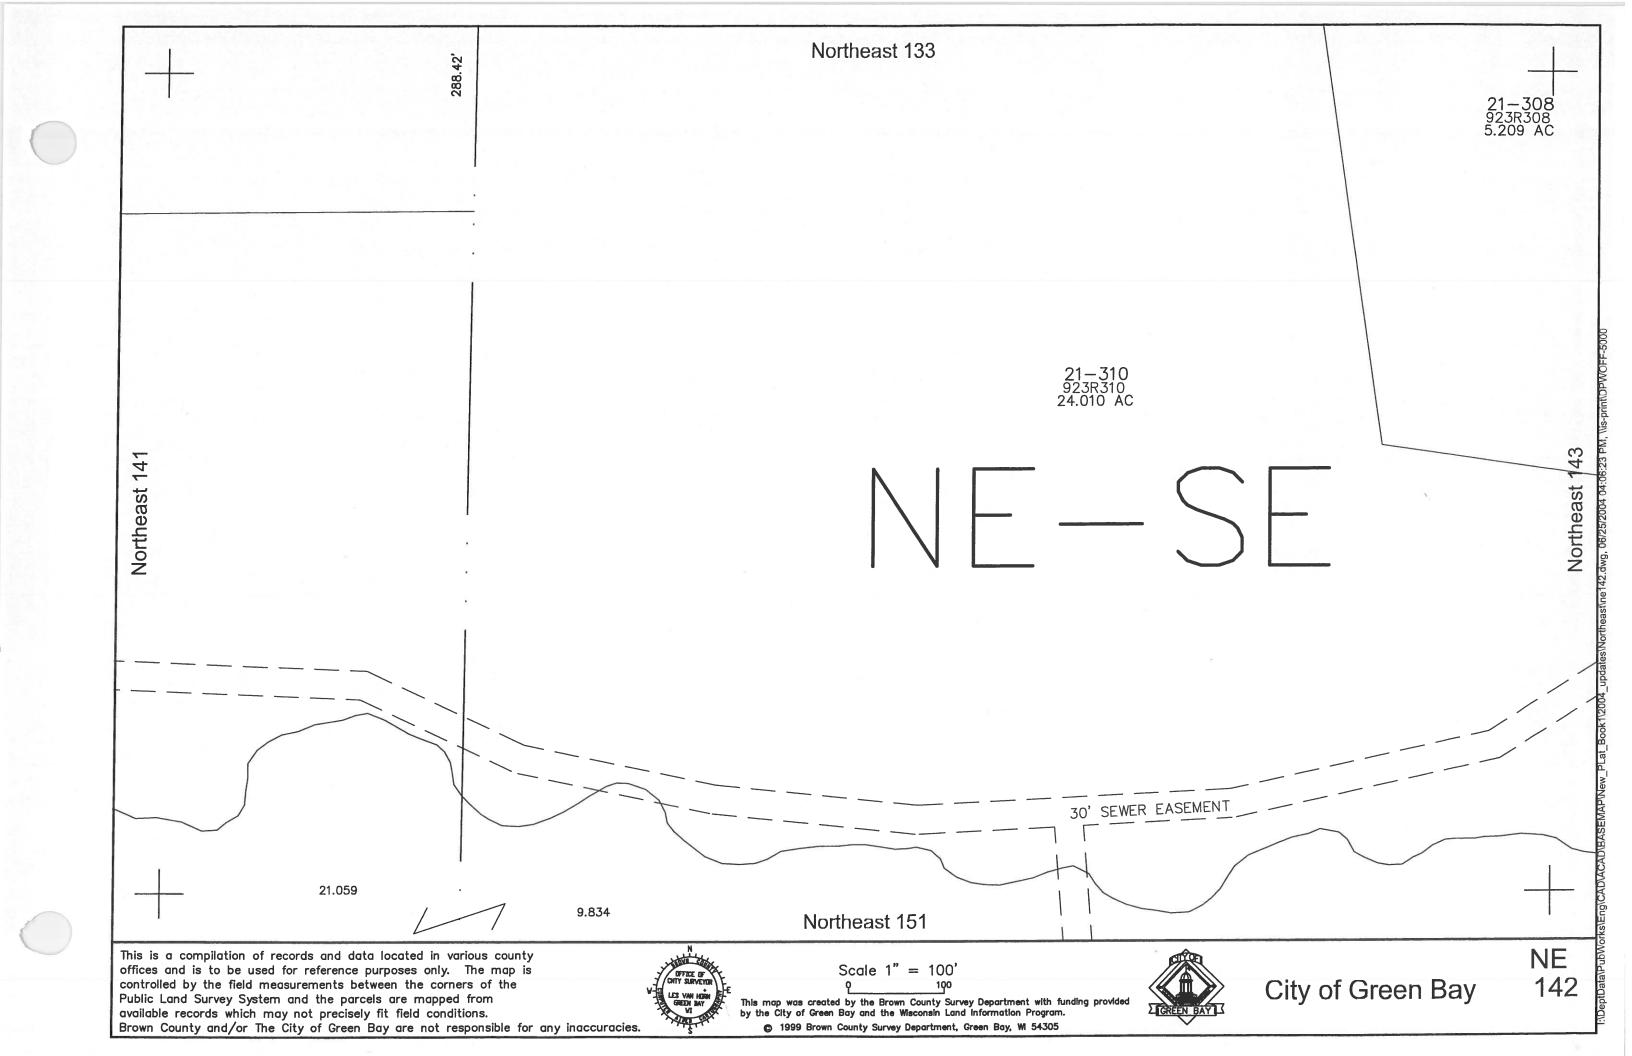

This is a compilation of records and data located in various county offices and is to be used for reference purposes only. The map is controlled by the field measurements between the corners of the Public Land Survey System and the parcels are mapped from available records which may not precisely fit field conditions. Brown County is not responsible for any inaccuracies.

© 2012 BROWN COUNTY SURVEY DEPT.

City of Green Bay
Brown County Plot Date: 7/10/2012

125

RPL Office Drafter: T LESLIE

RPL Office Drafter: C MILLER