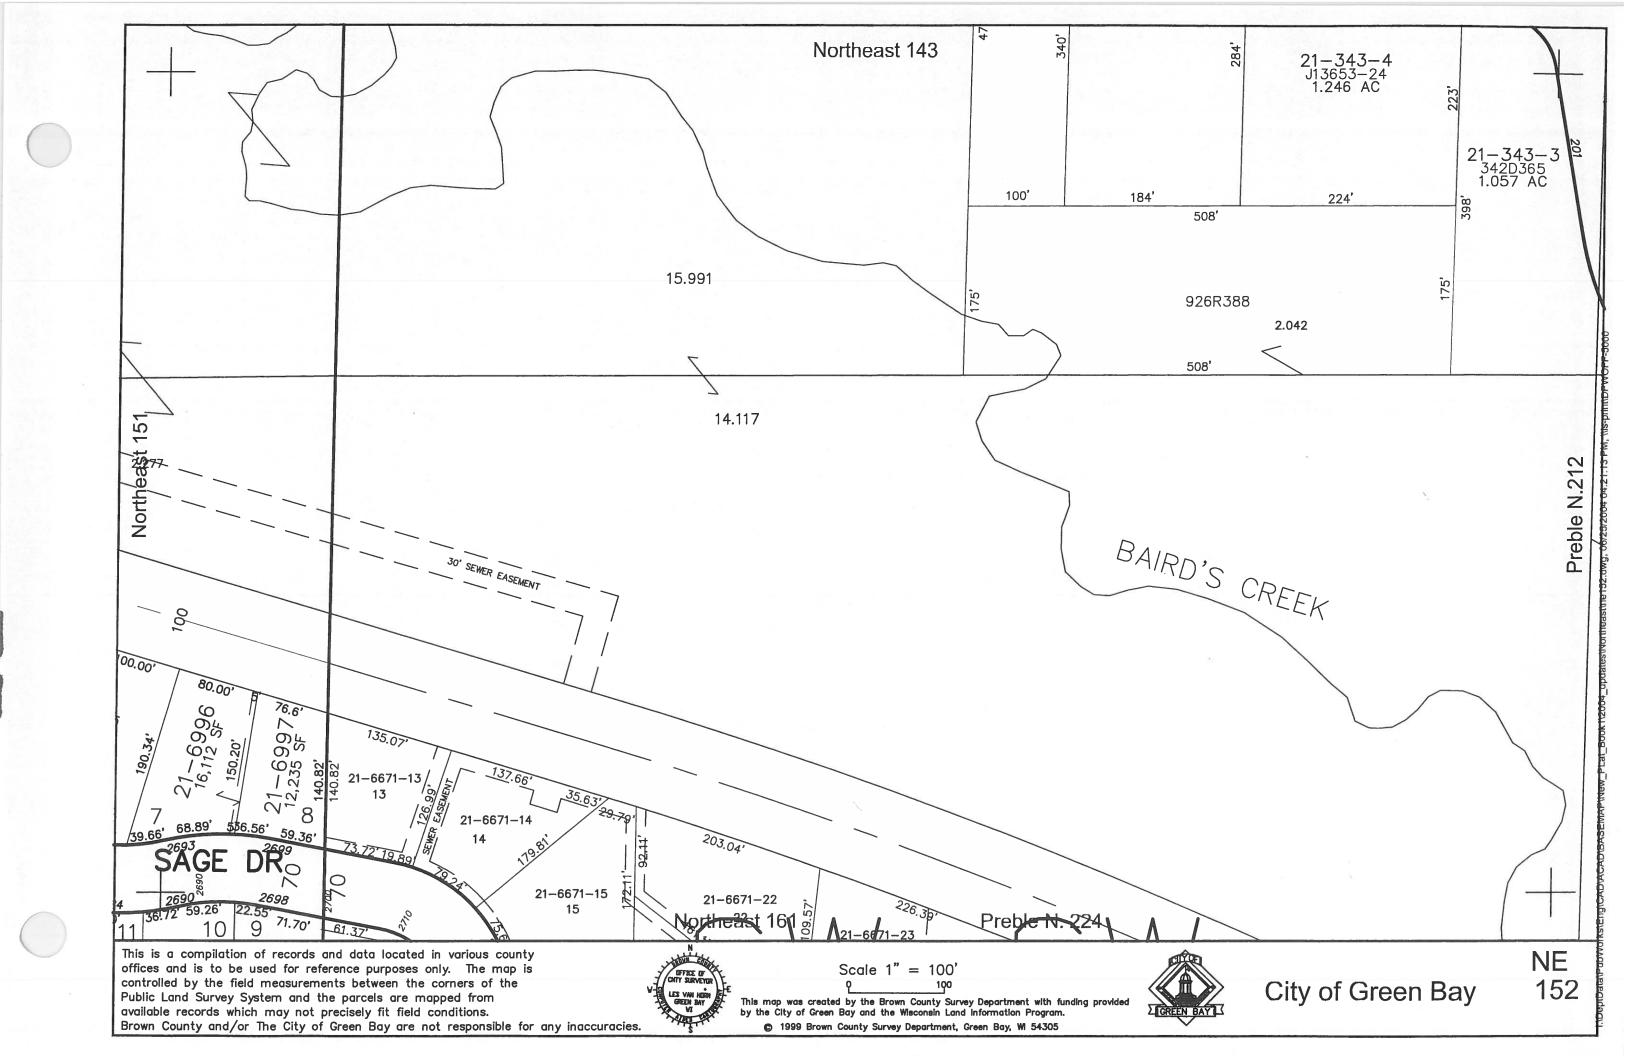

## **NORTHEAST**

|                                             |                       |                               |                                                          |                                 | •                        |                                          |                                         |
|---------------------------------------------|-----------------------|-------------------------------|----------------------------------------------------------|---------------------------------|--------------------------|------------------------------------------|-----------------------------------------|
| ACME STREET<br>ALABAMA AVE<br>ALROSE STREET | 117, 128<br>35<br>119 | DANZAVENUE                    | 37, 49, 60, 61, 72, 84, 96, 108, 119, 130, 139, 148, 157 | JACKSON STREET<br>JENNY LANE    | 66, 78, 90<br>110        | QUINCY STREET                            | 17, 23, 31, 42, 43, 54, 66, 77, 78, 89  |
| ANGIE STREET`<br>APPLETREE COUR             | 18, 24, 32            | DAYSTREET                     | 78, 90, 91, 103, 104,<br>115, 116                        | KALCIK AVENUE<br>KENTUCKY AVENU | 36, 48<br>JE 36          | RADISSON STREET<br>RAPHAEL STREET        | 43, 55-58, 70, 71, 83, 84<br>49, 50, 51 |
|                                             |                       | DECKNER AVENUE                | E 153-160                                                | KLAUS STREET                    | 54, 55, 67, 68, 81       | REBER STREET                             | 66, 67, 79, 80, 92                      |
| BADER STREET                                | 157                   | DEER TRAIL                    | 149, 157, 158                                            |                                 |                          | REMINGTON ROAD                           |                                         |
| BAIRD STREET                                | 69, 80, 81,           | DEUCHERT STREET               |                                                          | LAKESIDE PLACE                  | 18, 19, 35-38            | REMINGTON CT                             | 150                                     |
|                                             | 92, 93, 104,          | DOBLON STREET                 | 56, 69                                                   | LA PLANT STREET                 | •                        | ROTHE STREET                             | 110, 121                                |
|                                             | 115, 125,             | TO A COMPLANT AND             | (( #0 00 01 0T                                           | LARSCHEID STREET                |                          | RUTH STREET                              | 120, 131                                |
| BAIRD CREEK ROA                             | 126<br>AD 122,        | EASTMAN AVE                   | 66, 78-80, 91-97                                         | LAWRENCE STREET                 | -                        | G . G                                    |                                         |
| DI III CILLIX KOF                           | 133, 134,             | EAST SHORE CIRCLE             |                                                          | LEO FRIGO WY                    | 55                       | SAGE DRIVE                               | 150,151, 152, 160, 170                  |
|                                             | 146                   | EAST SHORE CIRCL EDMUND DRIVE | •                                                        | LIEBMAN STREET                  | 110, 120                 | SAINT GEORGE ST.                         | 44, 56, 68, 79, 91, 103,                |
| BARKER STREET                               | 94, 106               | ELIZABETH STREET              | 160                                                      | LINDEN DRIVE                    | 111, 122                 | CATTE ATTENDED                           | 114, 125                                |
| BASTEN STREET                               | 128-131               | ELIZADE III SI KEE I          |                                                          | LORRAINE TRAIL                  | 160                      | SAUK AVENUE                              | 12, 18                                  |
| BAY BEACH ROAD                              |                       | ELLIS STREET                  | 127, 136, 145<br>135, 136                                | MADAI CED DET                   | 114 125 126 125 144      | SAVAGE STREET                            | 148, 157                                |
|                                             | 17, 18, 19,           | ELM STREET                    | 114, 115, 126, 127                                       | MAIN STREET                     | 114, 125, 126, 135, 144, | SMITH STREET                             | 78-80, 91, 92, 104-107                  |
| *                                           | 25                    | EEW STREET                    | 114, 113, 120, 127                                       | MACCAUX DRIVE                   | 145, 154<br>130          | SPINNAKER LANE                           | 119, 130                                |
| BERGER STREET                               | 138, 147,             | FARLIN AVENUE                 | 104-110                                                  | MAJESTIC HEIGHTS                |                          | STARLITE LANE<br>SWISS HILL DR           | 130<br>150,159                          |
|                                             | 156                   | FLORIDA AVENUE                | 37, 49                                                   | MECH STREET                     | 128                      | SWISS HILL DK                            | 130,139                                 |
| BERNER STREET                               | 67, 81                | FOREST STREET                 | 115,126, 135                                             | MENOMINEE AVEN                  |                          | TEXAS AVENUE                             | 38                                      |
| BERWYN STREET                               | 148, 157              | FRANZ STREET                  | 153, 154                                                 | MICHIGAN AVENUE                 | •                        | TUREK STREET                             | 108, 119                                |
| <b>BEVERLY ROAD</b>                         | 122, 133              | FRED STREET                   | 115, 120, 130                                            | MILLS STREET                    | 155, 156                 | TWEETY LANE                              | 151                                     |
| BORNEMANN                                   | 146, 155              |                               | 110, 120, 150                                            | MINNESOTA AVENU                 | •                        | TWEETT EATHE                             | 131                                     |
| <b>BROOK STREET</b>                         | Z CUID FIRM           |                               | 96, 108                                                  | MISSISSIPPI AVENUE 36           |                          | UNIVERSITY AVENUE 89, 90, 102, 103, 109, |                                         |
|                                             | 148                   | GROVE STREET                  | 115, 126                                                 |                                 | 126, 135-138, 147, 148   | OTTVEROIT TIVET                          | 111, 114-122                            |
| <b>BROWNING ROAD</b>                        | 149, 158              |                               | ,                                                        | Morato W Britabi                | 120, 133 130, 117, 110   | UNIVERSITY WAY                           | 109, 110, 120, 121                      |
|                                             |                       | HAROLD STREET                 | 93-96, 105-108                                           | NEVADA AVENUE                   | 40                       | UNNAMED STREET                           |                                         |
| CALIFORNIA AVE                              | 38, 50                | HARVEY STREET                 | 90, 91, 103, 104,115,                                    | NEWHALL STREET                  |                          |                                          | *                                       |
| CEDAR STREET                                | 114, 125,             |                               | 116                                                      | NEWTOLS STREET                  |                          | VAGABOND STREET                          | Γ159                                    |
|                                             | 126, 127,             | HENRY STREET                  | 94, 106, 117, 128,                                       | NEW YORK AVENUE                 |                          |                                          | T 43, 55, 66, 67, 78, 90                |
| *                                           | 136                   |                               | 155, 146, 137                                            |                                 |                          | VANDERBRAAK ST.                          |                                         |
| CHIP STREET                                 | 31, 32                | HIGHLAND PARK AV              |                                                          | OTTAWA AVENUE                   | 18                       | VAN DEUREN STRE                          |                                         |
| CHIPPEWA AVENUI                             |                       | <b>HUMBOLDT ROAD</b>          | 122, 123                                                 | OUTAGAMIE AVENU                 | JE 19                    | VILLAGE STREET                           | 156                                     |
| CLAY STREET                                 | 55, 67, 79,           |                               | 1                                                        |                                 |                          |                                          |                                         |
|                                             | 90, 91, 102           | I-43                          | 15, 21-23, 31, 32, 44,                                   | PETERS STREET                   | 120, 131                 | WEBSTER AVENUE                           | 32, 33, 43, 44, 55, 56, 67,             |
| CLEMENT STREET                              | 97, 120,              |                               | 45,57, 58, 71, 72, 74,                                   | PERROT STREET                   | 43, 45,56, 57            |                                          | 79, 78, 90, 102                         |
| COEDNI DDRAC                                | 131                   |                               | 75, 85-87, 97, 98, 99,                                   | POTTOWATTOMIE A                 | VE 19, 25                | WESTER CCOURT                            | 43, 44                                  |
| COLT COLDT                                  | 81-84                 | **                            | 110, 112                                                 |                                 | 108, 109, 116-120        |                                          | 42, 43, 55, 56, 68-70                   |
| COLT COURT                                  | 158                   |                               | 38                                                       |                                 | 135, 136,144, 145        | WEGNER STREET                            | 125                                     |
| ,                                           |                       |                               | 25, 33, 45, 57, 68, 69,                                  | PROULX STREET                   | 129                      | WINCHESTER WAY                           |                                         |
| 40                                          |                       |                               | 80, 92, 103, 104, 114,                                   |                                 |                          | WINNEBAGO AVEN                           |                                         |
|                                             |                       |                               | 125                                                      | H                               |                          | WISCONSIN AVENU                          | E 39, 51                                |