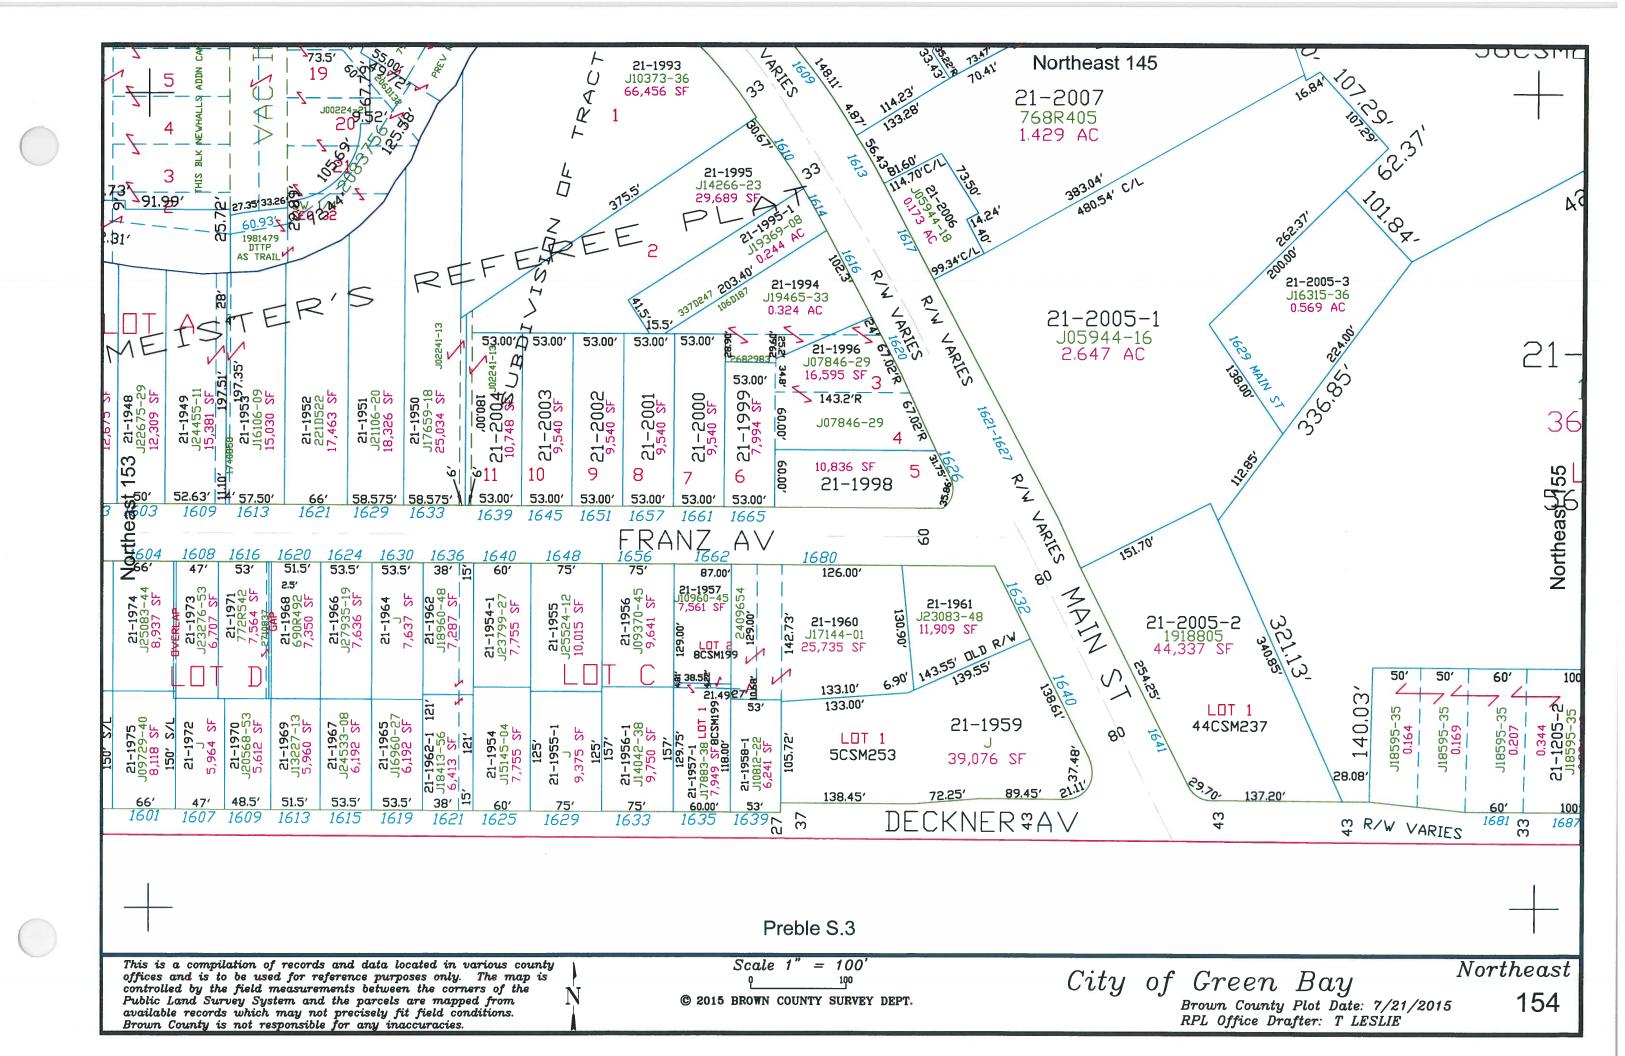

n County is not responsible for any inaccuracies.

Scale 1" = 100' © 2012 BROWN COUNTY SURVEY DEPT.

City of Green Bay

Brown County Plot Date: 7/10/2012

RPL Office Drafter: T LESLIE

Northeast

TO

18-854

124



This is a compilation of records and data located in various county offices and is to be used for reference purposes only. The map is controlled by the field measurements between the corners of the Public Land Survey System and the parcels are mapped from available records which may not precisely fit field conditions. Brown County is not responsible for any inaccuracies.

© 2012 BROWN COUNTY SURVEY DEPT.

City of Green Bay
Brown County Plot Date: 7/10/2012

125

RPL Office Drafter: T LESLIE









RPL Office Drafter: C MILLER