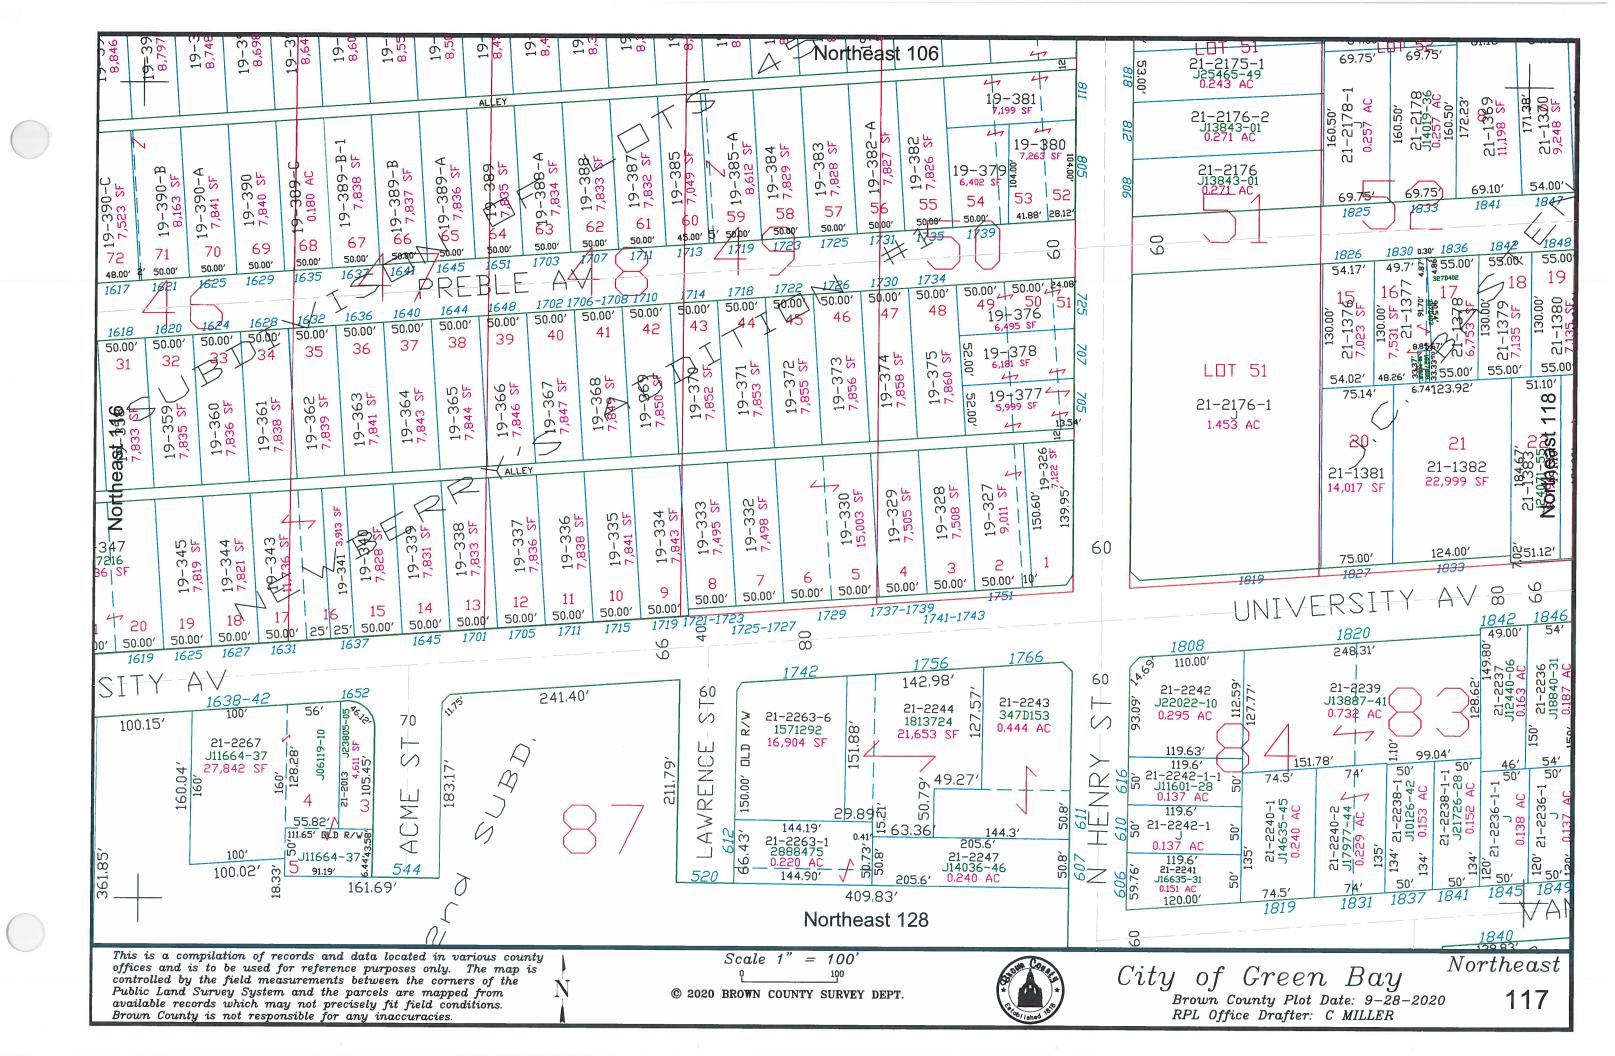

rds which may not precisely fit field conditions. Brown County is not responsible for any inaccuracies. Scale 1" = 100'NortheastCity of Green Bay

Brown County Plot Date: 11/15/2017

RPL Office Drafter: T LESLIE 89 © 2017 BROWN COUNTY SURVEY DEPT.

























This is a compilation of records and data located in various county offices and is to be used for reference purposes only. The map is controlled by the field measurements between the corners of the Public Land Survey System and the parcels are mapped from available records which may not precisely fit field conditions. Brown County is not responsible for any inaccuracies.

© 2022 BROWN COUNTY SURVEY DEPT.



City of Green Bay

Brown County Plot Date: 8/8/2022

RPL Office Drafter: C MILLER

102











































Southeast 19

Southeast 26

This is a compilation of records and data located in various county offices and is to be used for reference purposes only. The map is controlled by the field measurements between the corners of the Public Land Survey System and the parcels are mapped from available records which may not precisely fit field conditions. Brown County is not responsible for any inaccuracies.

Scale 1" = 100' © 2012 BROWN COUNTY SURVEY DEPT.

City of Green Bay

Brown County Plot Date: 7/10/2012

RPL Office Drafter: T LESLIE

Northeast

TO

18-854

124



This is a compilation of records and data located in various county offices and is to be used for reference purposes only. The map is controlled by the field measurements between the corners of the Public Land Survey Sy