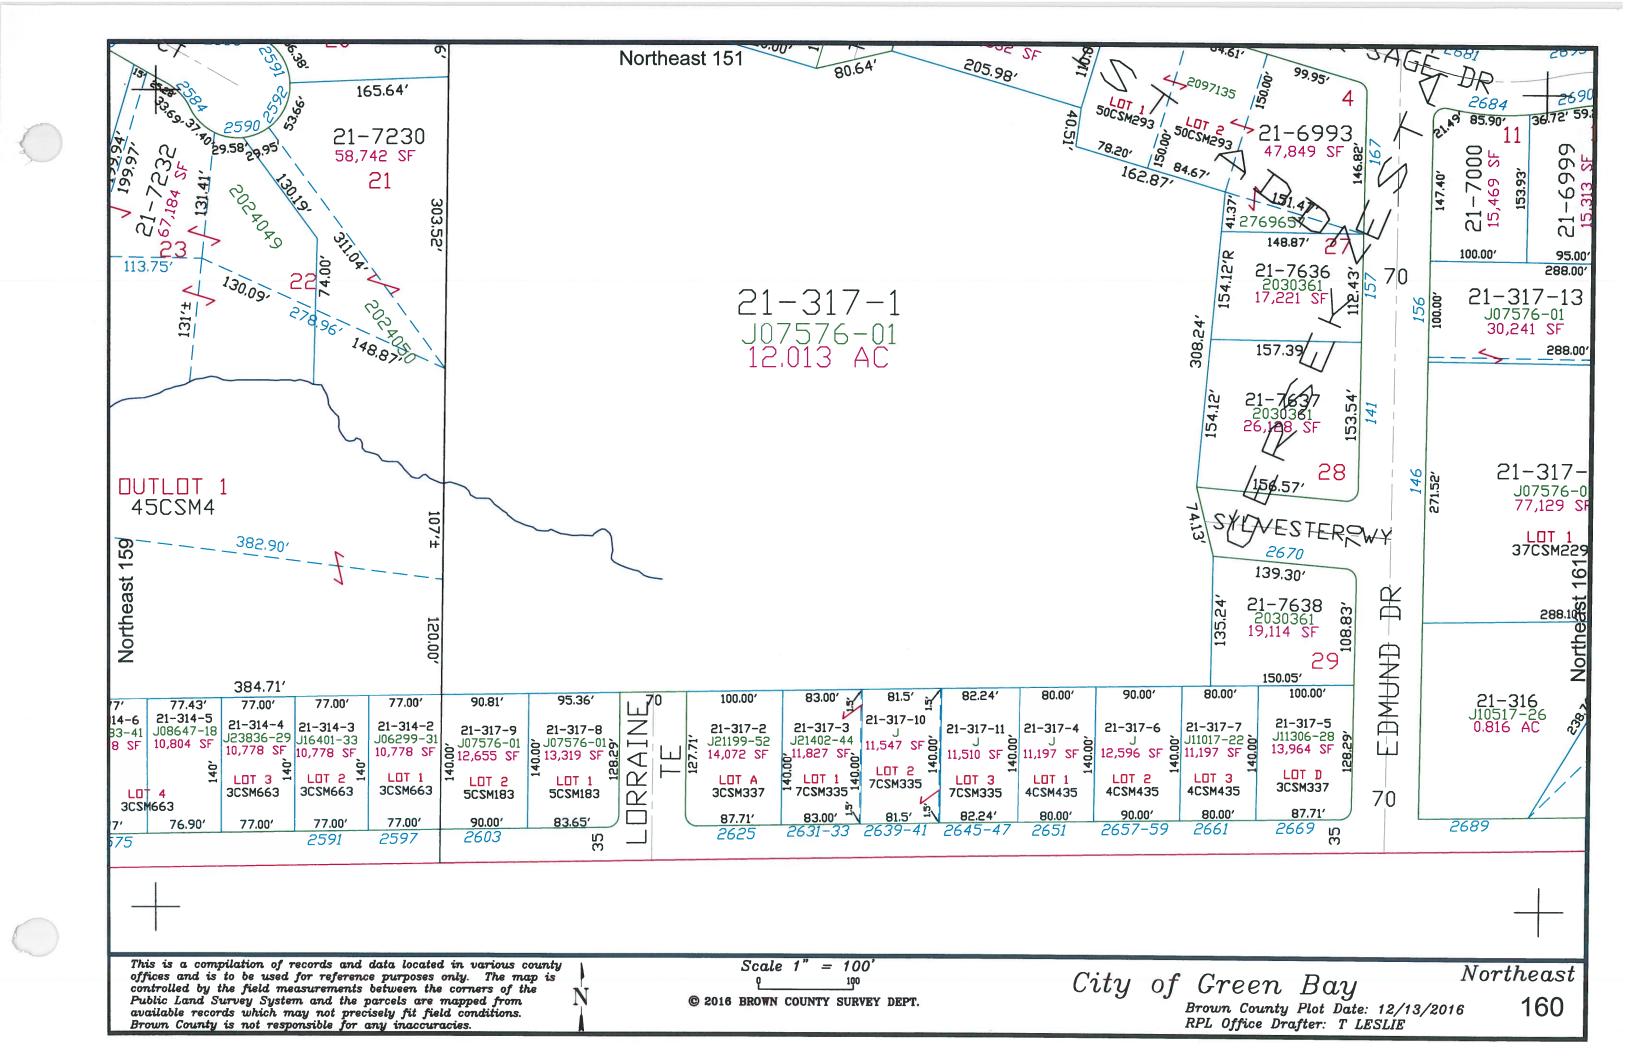

## **NORTHEAST**

|                                             |                       |                               |                                                          |                                 | •                        |                                          |                                         |
|---------------------------------------------|-----------------------|-------------------------------|----------------------------------------------------------|---------------------------------|--------------------------|------------------------------------------|-----------------------------------------|
| ACME STREET<br>ALABAMA AVE<br>ALROSE STREET | 117, 128<br>35<br>119 | DANZAVENUE                    | 37, 49, 60, 61, 72, 84, 96, 108, 119, 130, 139, 148, 157 | JACKSON STREET<br>JENNY LANE    | 66, 78, 90<br>110        | QUINCY STREET                            | 17, 23, 31, 42, 43, 54, 66, 77, 78, 89  |
| ANGIE STREET`<br>APPLETREE COUR             | 18, 24, 32            | DAYSTREET                     | 78, 90, 91, 103, 104,<br>115, 116                        | KALCIK AVENUE<br>KENTUCKY AVENU | 36, 48<br>JE 36          | RADISSON STREET<br>RAPHAEL STREET        | 43, 55-58, 70, 71, 83, 84<br>49, 50, 51 |
|                                             |                       | DECKNER AVENUE                | E 153-160                                                | KLAUS STREET                    | 54, 55, 67, 68, 81       | REBER STREET                             | 66, 67, 79, 80, 92                      |
| BADER STREET                                | 157                   | DEER TRAIL                    | 149, 157, 158                                            |                                 |                          | REMINGTON ROAD                           |                                         |
| BAIRD STREET                                | 69, 80, 81,           | DEUCHERT STREET               |                                                          | LAKESIDE PLACE                  | 18, 19, 35-38            | REMINGTON CT                             | 150                                     |
|                                             | 92, 93, 104,          | DOBLON STREET                 | 56, 69                                                   | LA PLANT STREET                 | •                        | ROTHE STREET                             | 110, 121                                |
|                                             | 115, 125,             | TO A COMPLANT AND             | (( #0 00 01 0T                                           | LARSCHEID STREET                |                          | RUTH STREET                              | 120, 131                                |
| BAIRD CREEK ROA                             | 126<br>AD 122,        | EASTMAN AVE                   | 66, 78-80, 91-97                                         | LAWRENCE STREET                 | -                        | G . G                                    |                                         |
| DI III CILLIX KOF                           | 133, 134,             | EAST SHORE CIRCLE             |                                                          | LEO FRIGO WY                    | 55                       | SAGE DRIVE                               | 150,151, 152, 160, 170                  |
|                                             | 146                   | EAST SHORE CIRCL EDMUND DRIVE | •                                                        | LIEBMAN STREET                  | 110, 120                 | SAINT GEORGE ST.                         | 44, 56, 68, 79, 91, 103,                |
| BARKER STREET                               | 94, 106               | ELIZABETH STREET              | 160                                                      | LINDEN DRIVE                    | 111, 122                 | CATTE ATTENDED                           | 114, 125                                |
| BASTEN STREET                               | 128-131               | ELIZADE III SI KEE I          |                                                          | LORRAINE TRAIL                  | 160                      | SAUK AVENUE                              | 12, 18                                  |
| BAY BEACH ROAD                              |                       | ELLIS STREET                  | 127, 136, 145<br>135, 136                                | MADAI CED DET                   | 114 125 126 125 144      | SAVAGE STREET                            | 148, 157                                |
|                                             | 17, 18, 19,           | ELM STREET                    | 114, 115, 126, 127                                       | MAIN STREET                     | 114, 125, 126, 135, 144, | SMITH STREET                             | 78-80, 91, 92, 104-107                  |
| *                                           | 25                    | EEW STREET                    | 114, 113, 120, 127                                       | MACCAUX DRIVE                   | 145, 154<br>130          | SPINNAKER LANE                           | 119, 130                                |
| BERGER STREET                               | 138, 147,             | FARLIN AVENUE                 | 104-110                                                  | MAJESTIC HEIGHTS                |                          | STARLITE LANE<br>SWISS HILL DR           | 130<br>150,159                          |
|                                             | 156                   | FLORIDA AVENUE                | 37, 49                                                   | MECH STREET                     | 128                      | SWISS HILL DK                            | 130,139                                 |
| BERNER STREET                               | 67, 81                | FOREST STREET                 | 115,126, 135                                             | MENOMINEE AVEN                  |                          | TEXAS AVENUE                             | 38                                      |
| BERWYN STREET                               | 148, 157              | FRANZ STREET                  | 153, 154                                                 | MICHIGAN AVENUE                 | •                        | TUREK STREET                             | 108, 119                                |
| <b>BEVERLY ROAD</b>                         | 122, 133              | FRED STREET                   | 115, 120, 130                                            | MILLS STREET                    | 155, 156                 | TWEETY LANE                              | 151                                     |
| BORNEMANN                                   | 146, 155              |                               | 110, 120, 150                                            | MINNESOTA AVENU                 | •                        | TWEETT EATHE                             | 131                                     |
| <b>BROOK STREET</b>                         | Z CUID FIRM           |                               | 96, 108                                                  | MISSISSIPPI AVENUE 36           |                          | UNIVERSITY AVENUE 89, 90, 102, 103, 109, |                                         |
|                                             | 148                   | GROVE STREET                  | 115, 126                                                 |                                 | 126, 135-138, 147, 148   | OTTVEROIT TIVET                          | 111, 114-122                            |
| <b>BROWNING ROAD</b>                        | 149, 158              |                               | ,                                                        | Morato W Britabi                | 120, 133 130, 117, 110   | UNIVERSITY WAY                           | 109, 110, 120, 121                      |
|                                             |                       | HAROLD STREET                 | 93-96, 105-108                                           | NEVADA AVENUE                   | 40                       | UNNAMED STREET                           |                                         |
| CALIFORNIA AVE                              | 38, 50                | HARVEY STREET                 | 90, 91, 103, 104,115,                                    | NEWHALL STREET                  |                          |                                          | *                                       |
| CEDAR STREET                                | 114, 125,             |                               | 116                                                      | NEWTOLS STREET                  |                          | VAGABOND STREET                          | Γ159                                    |
|                                             | 126, 127,             | HENRY STREET                  | 94, 106, 117, 128,                                       | NEW YORK AVENUE                 |                          |                                          | T 43, 55, 66, 67, 78, 90                |
| *                                           | 136                   |                               | 155, 146, 137                                            |                                 |                          | VANDERBRAAK ST.                          |                                         |
| CHIP STREET                                 | 31, 32                | HIGHLAND PARK AV              |                                                          | OTTAWA AVENUE                   | 18                       | VAN DEUREN STRE                          |                                         |
| CHIPPEWA AVENUI                             |                       | <b>HUMBOLDT ROAD</b>          | 122, 123                                                 | OUTAGAMIE AVENU                 | JE 19                    | VILLAGE STREET                           | 156                                     |
| CLAY STREET                                 | 55, 67, 79,           |                               | 1                                                        |                                 |                          |                                          |                                         |
|                                             | 90, 91, 102           | I-43                          | 15, 21-23, 31, 32, 44,                                   | PETERS STREET                   | 120, 131                 | WEBSTER AVENUE                           | 32, 33, 43, 44, 55, 56, 67,             |
| CLEMENT STREET                              | 97, 120,              |                               | 45,57, 58, 71, 72, 74,                                   | PERROT STREET                   | 43, 45,56, 57            |                                          | 79, 78, 90, 102                         |
| COEDNI DDRAC                                | 131                   |                               | 75, 85-87, 97, 98, 99,                                   | POTTOWATTOMIE A                 | VE 19, 25                | WESTER CCOURT                            | 43, 44                                  |
| COLT COLDT                                  | 81-84                 | **                            | 110, 112                                                 |                                 | 108, 109, 116-120        |                                          | 42, 43, 55, 56, 68-70                   |
| COLT COURT                                  | 158                   |                               | 38                                                       |                                 | 135, 136,144, 145        | WEGNER STREET                            | 125                                     |
| ,                                           |                       |                               | 25, 33, 45, 57, 68, 69,                                  | PROULX STREET                   | 129                      | WINCHESTER WAY                           |                                         |
| 40                                          |                       |                               | 80, 92, 103, 104, 114,                                   |                                 |                          | WINNEBAGO AVEN                           |                                         |
|                                             |                       |                               | 125                                                      | H                               |                          | WISCONSIN AVENU                          | E 39, 51                                |