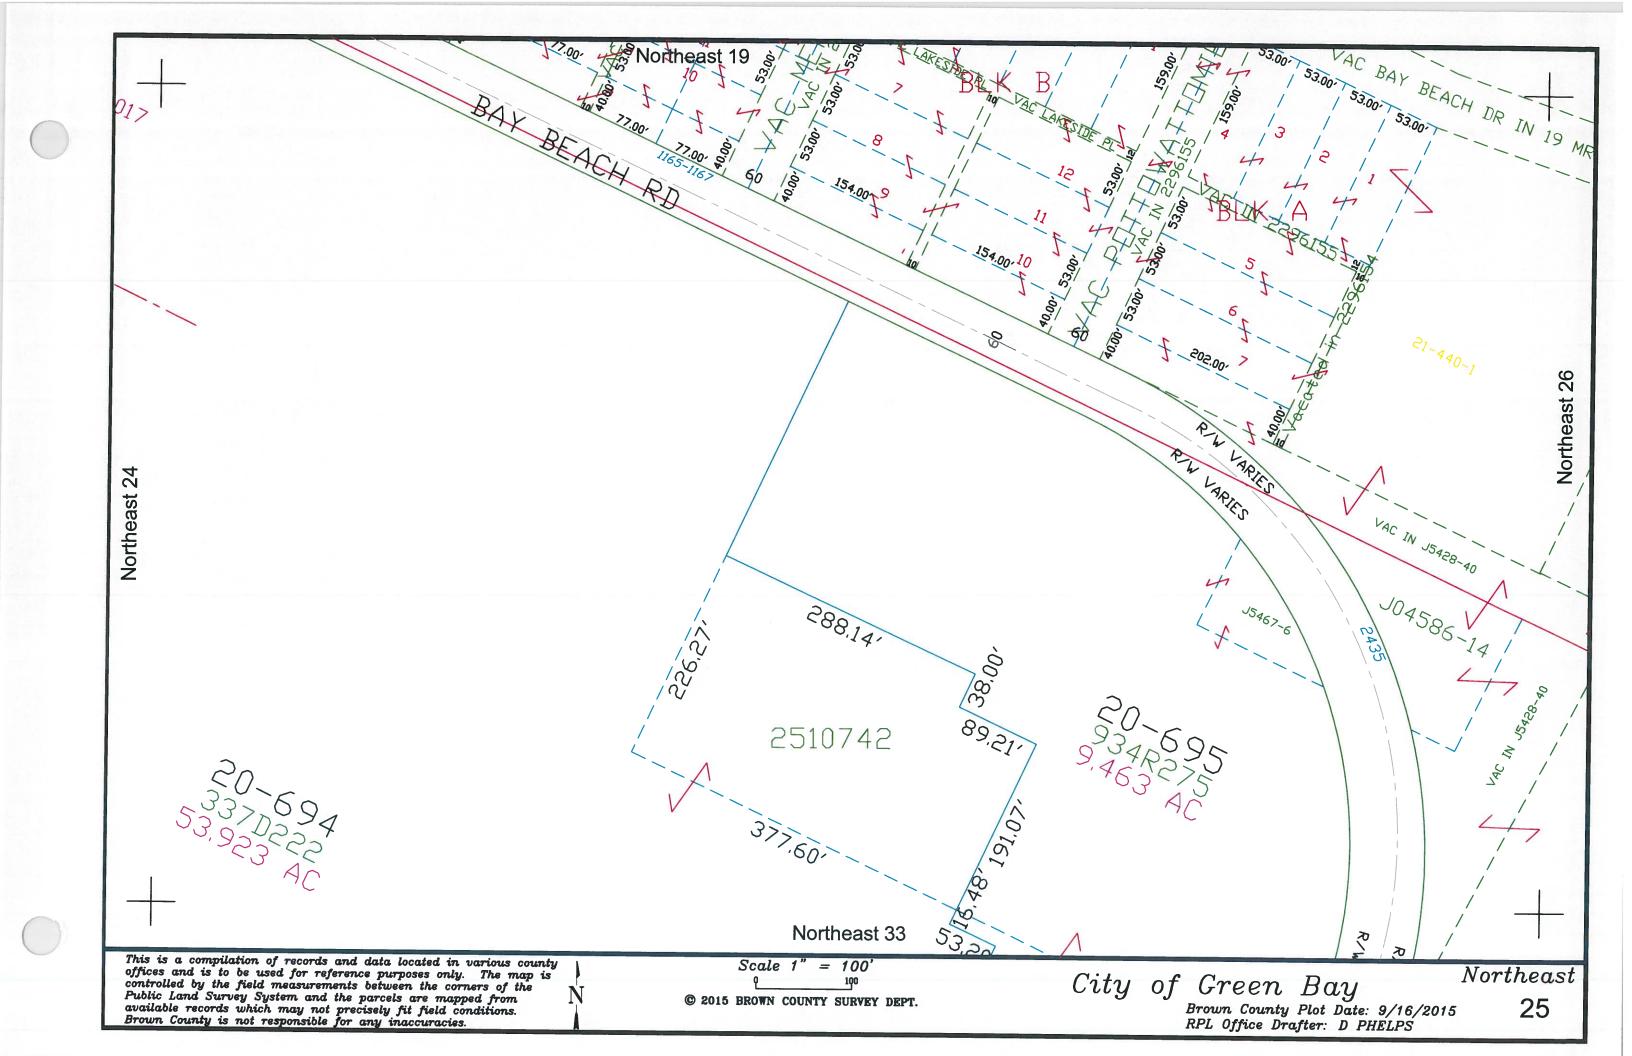

the City of Green Bay and the Wisconsin Land Information Program.

1999 Brown County Survey Department, Green Bay, WI 54305



City of Green Bay

NE 20

.dwg. 06/25/2004 12:11:50 PM Wis

lates\Northeast\ne20.dwg, 06/7





offices and is to be used for reference purposes only. The map is controlled by the field measurements between the corners of the Public Land Survey System and the parcels are mapped from available records which may not precisely fit field conditions.

Brown County and/or The City of Green Bay are not responsible for any inaccuracies.



This map was created by the Brown County Survey Department with funding provided by the City of Green Bay and the Wisconsin Land Information Program. 1999 Brown County Survey Department, Green Bay, W 54305



City of Green Bay

22











Northeast 27



Northeast 36

This is a compilation of records and data located in various county offices and is to be used for reference purposes only. The map is controlled by the field measurements between the corners of the Public Land Survey System and the parcels are mapped from available records which may not precisely fit field conditions.

Brown County and/or The City of Green Bay are not responsible for any inaccuracies.



Scale 1" = 100'

This map was created by the Brown County Survey Department with funding provided by the City of Green Bay and the Wisconsin Land Information Program.

© 1999 Brown County Survey Department, Green Bay, W 54305



City of Green Bay

NE 28

























Northeast40



Brown County and/or The City of Green Bay are not responsible