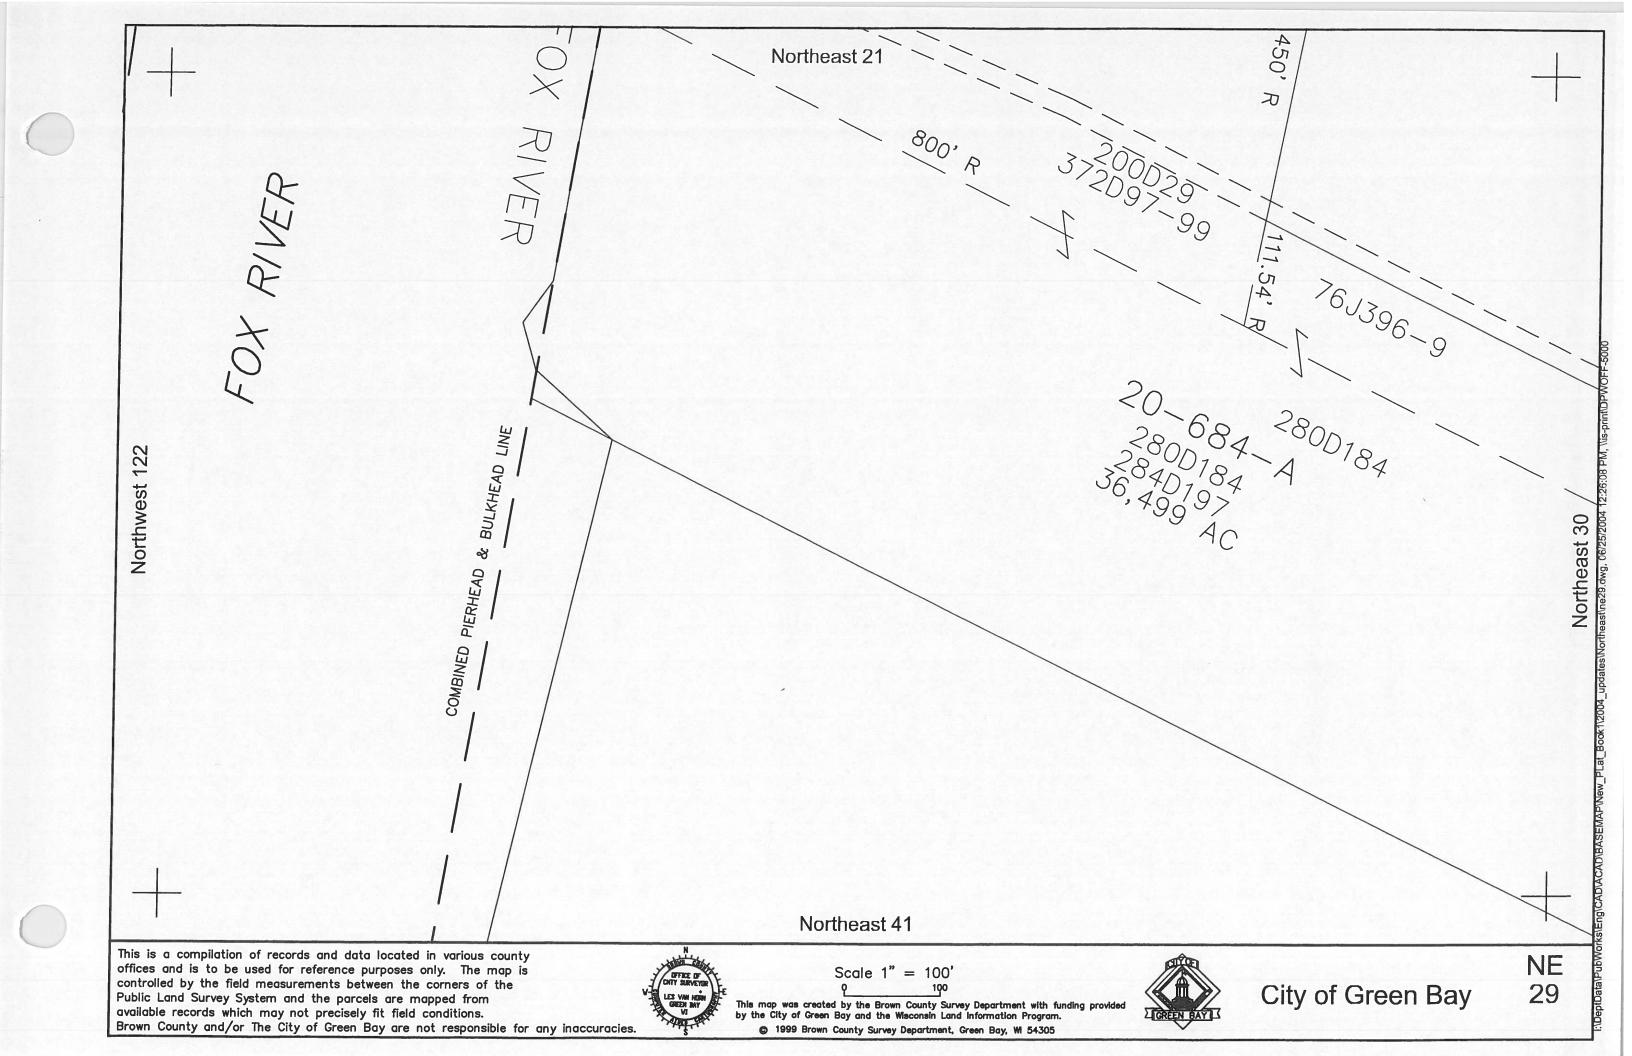

## GREEN BAY

BULKHEAD LINE

Northeast 26

This is a compilation of records and data located in various county offices and is to be used for reference purposes only. The map is controlled by the field measurements between the corners of the Public Land Survey System and the parcels are mapped from available records which may not precisely fit field conditions.

Brown County and/or The City of Green Bay are not responsible for any inaccuracies.

Northeast 19

Scale 1" = 100'

This map was created by the Brown County Survey Department with funding provided by the City of Green Bay and the Wisconsin Land Information Program.

1999 Brown County Survey Department, Green Bay, WI 54305

City of Green Bay

NE 20

.dwg. 06/25/2004 12:11:50 PM Wis

lates\Northeast\ne20.dwg, 06/7

offices and is to be used for reference purposes only. The map is controlled by the field measurements between the corners of the Public Land Survey System and the parcels are mapped from available records which may not precisely fit field conditions.