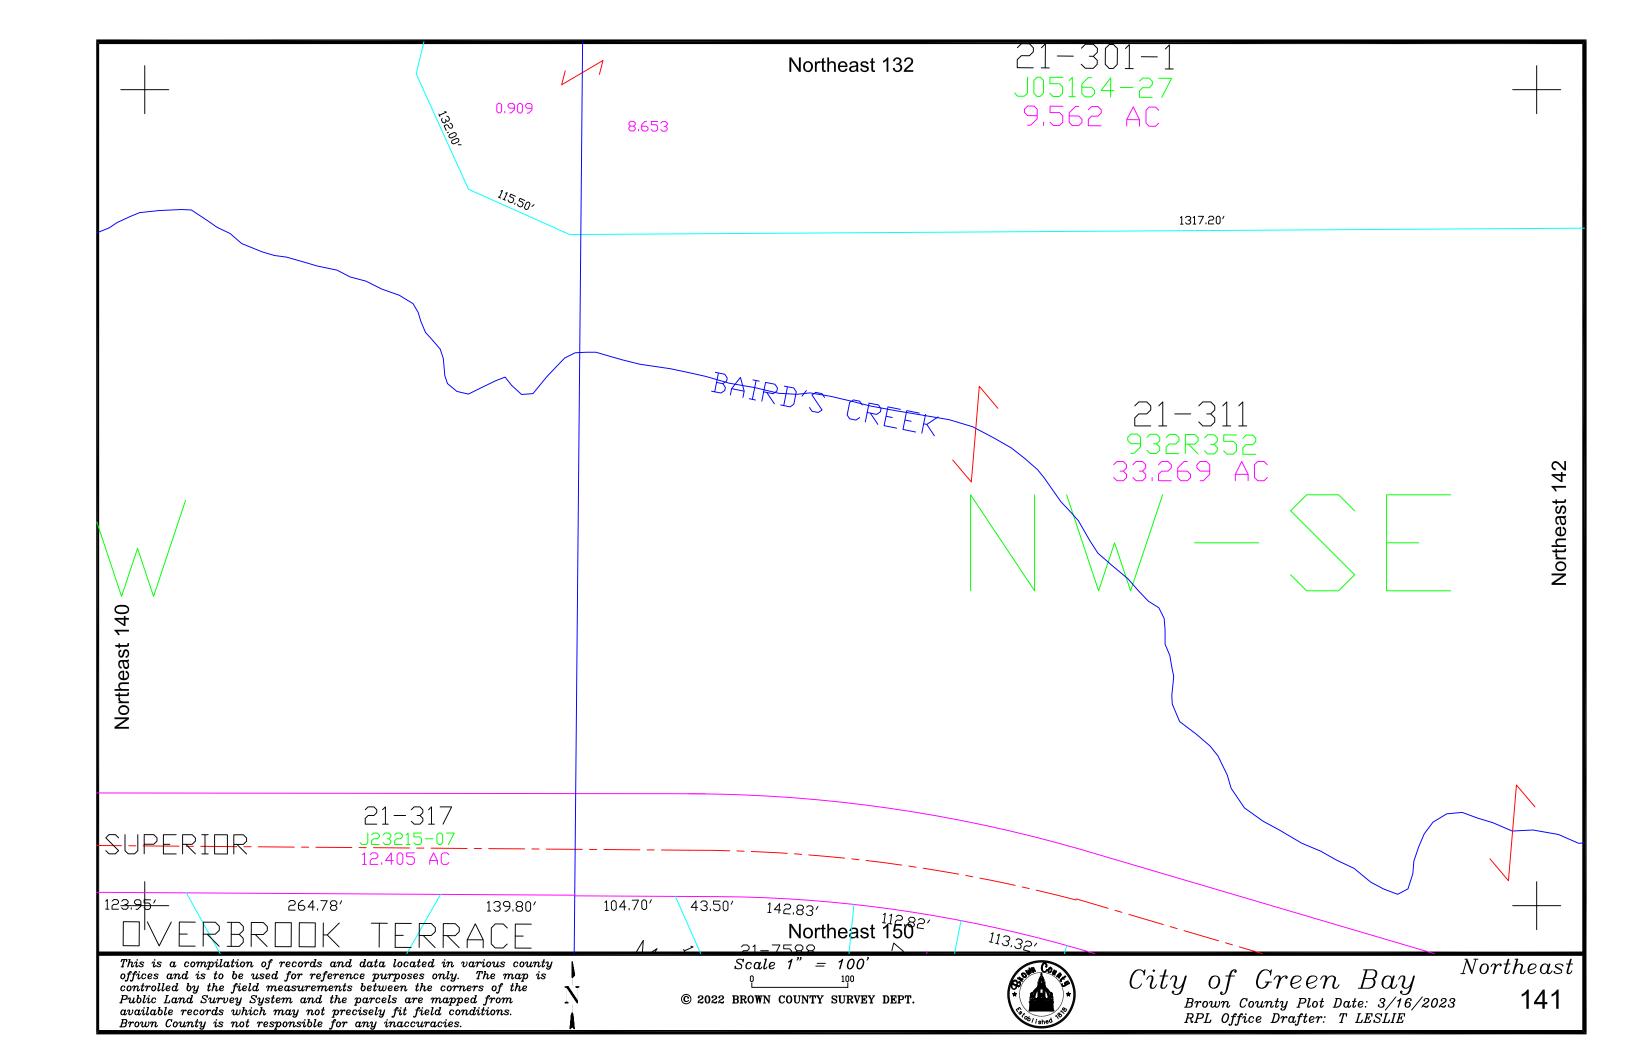

This is a compilation of records and data located in various county offices and is to be used for reference purposes only. The map is controlled by the field measurements between the corners of the Public Land Survey System and the parcels are mapped from available records which may not precisely fit field conditions. Brown County is not responsible for any inaccuracies.

© 2012 BROWN COUNTY SURVEY DEPT.

City of Green Bay
Brown County Plot Date: 7/10/2012

125

RPL Office Drafter: T LESLIE

RPL Office Drafter: C MILLER