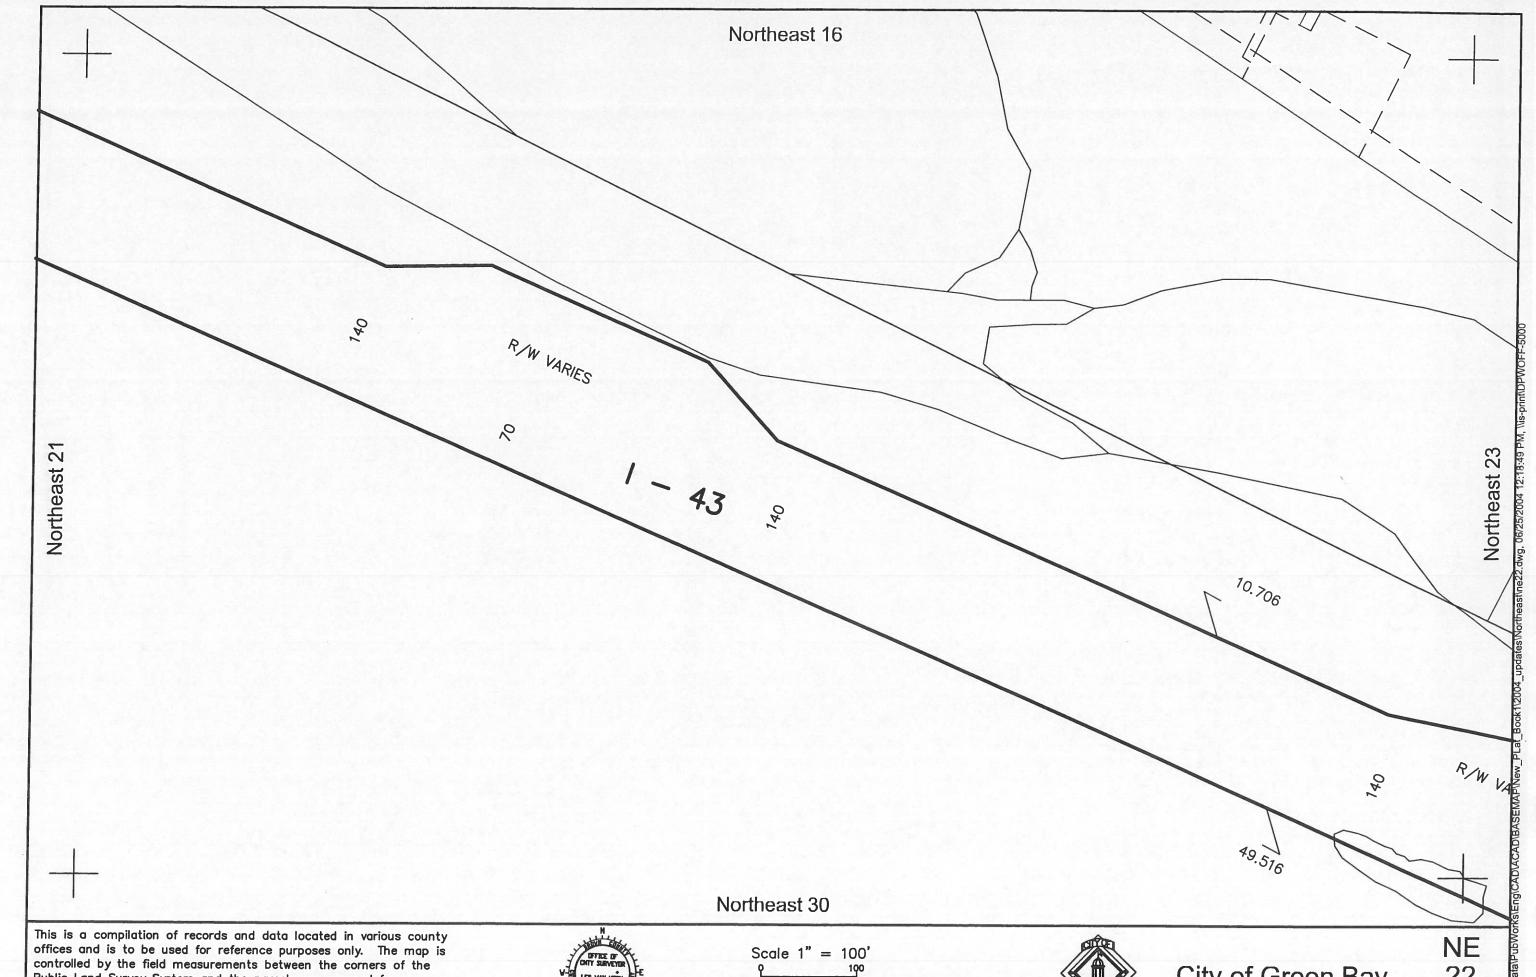

1999 Brown County Survey Department, Green Bay, WI 54305

City of Green Bay

NE 20

.dwg. 06/25/2004 12:11:50 PM Wis

lates\Northeast\ne20.dwg, 06/7

offices and is to be used for reference purposes only. The map is controlled by the field measurements between the corners of the Public Land Survey System and the parcels are mapped from available records which may not precisely fit field conditions.