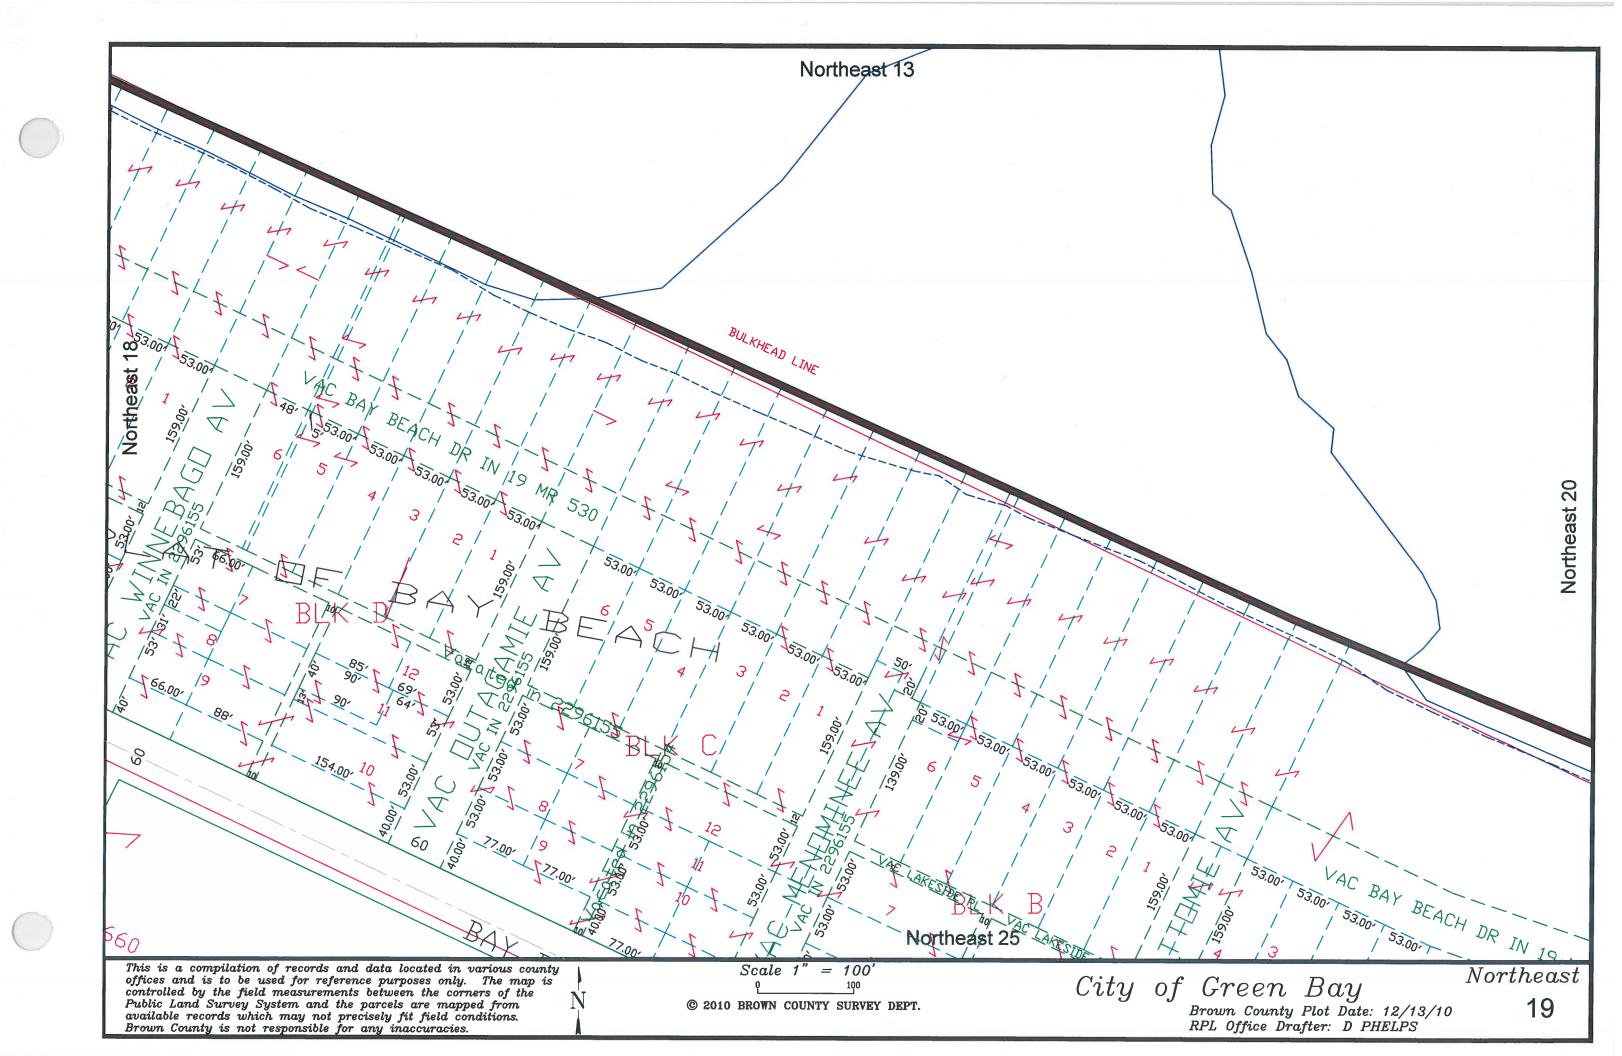

Brown County and/or The City of Green Bay are not responsible for any inaccuracies.



Scale 1" = 100'

This map was created by the Brown County Survey Department with funding provided by the City of Green Bay and the Wisconsin Land Information Program. 1999 Brown County Survey Department, Green Bay, WI 54305



City of Green Bay

9











Public Land Survey System and the parcels are mapped from available records which may not precisely fit field conditions. Brown County and/or The City of Green Bay are not responsible for any inaccuracies.



This map was created by the Brown County Survey Department with funding provided by the City of Green Bay and the Wisconsin Land Information Program. **◎** 1999 Brown County Survey Department, Green Bay, WI 54305



City of Green Bay

15









## GREEN BAY

BULKHEAD LINE

Northeast 26

This is a compilation of records and data located in various county offices and is to be used for reference purposes only. The map is controlled by the field measurements between the corners of the Public Land Survey System and the parcels are mapped from available records which may not precisely fit field conditions.

Brown County and/or The City of Green Bay are not responsible for any inaccuracies.

Northeast 19



Scale 1" = 100'

This map was created by the Brown County Survey Department with funding provided by the City of Green Bay and the Wisconsin Land Information Program.

1999 Brown County Survey Department, Green Bay, WI 54305



City of Green Bay

NE 20

.dwg. 06/25/2004 12:11:50 PM Wis

lates\Northeast\ne20.dwg, 06/7





offices a