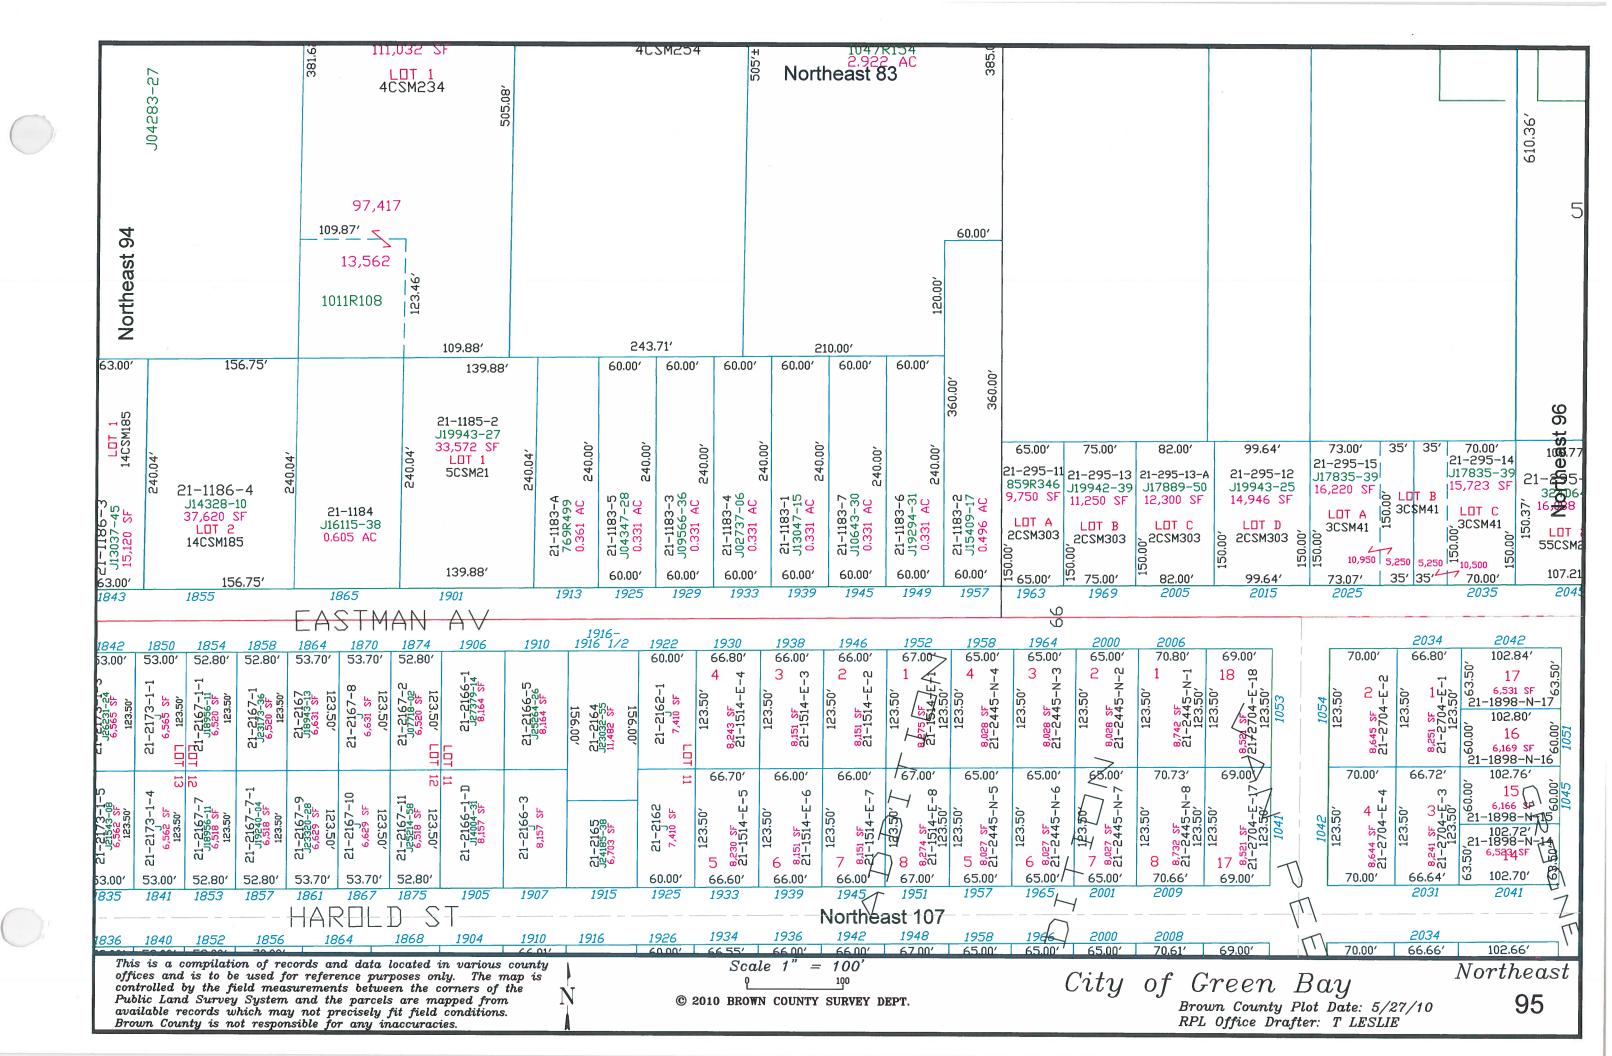

Survey Department with funding provided by the City of Green Bay and the Wisconsin Land Information Program. © 1999 Brown County Survey Department, Green Bay, WI 54305





























Northeast 77 UNIVERSITY 46 AV Southeast 5 Northeast 90 184.50 Northeast 101 This is a compilation of records and data located in various county offices and is to be used for reference purposes only. The map is controlled by the field measurements between the corners of the Public Land Survey System and the parcels are mapped from available records which may not precisely fit field conditions. Brown County is not responsible for any inaccuracies. Scale 1" = 100'NortheastCity of Green Bay

Brown County Plot Date: 11/15/2017

RPL Office Drafter: T LESLIE 89 © 2017 BROWN COUNTY SURVEY DEPT.

























This is a compilation of records and data located in various county offices and is to be used for reference purposes only. The map is controlled by the field measurements between the corners of the Public Land Survey System and the parcels are mapped from available records which may not precisely fit field conditions. Brown County is not responsible for any inaccuracies.

© 2022 BROWN COUNTY SURVEY DEPT.



City of Green Bay

Brown County Plot Date: 8/8/2022

RPL Office Drafter: C MILLER

102











































Southeast 19

Southeast 26

This is a compilation of records and data located in various county offices and is to be used for reference purposes only. The map is controlled by the field measurements between the corners of the Public Land Surve