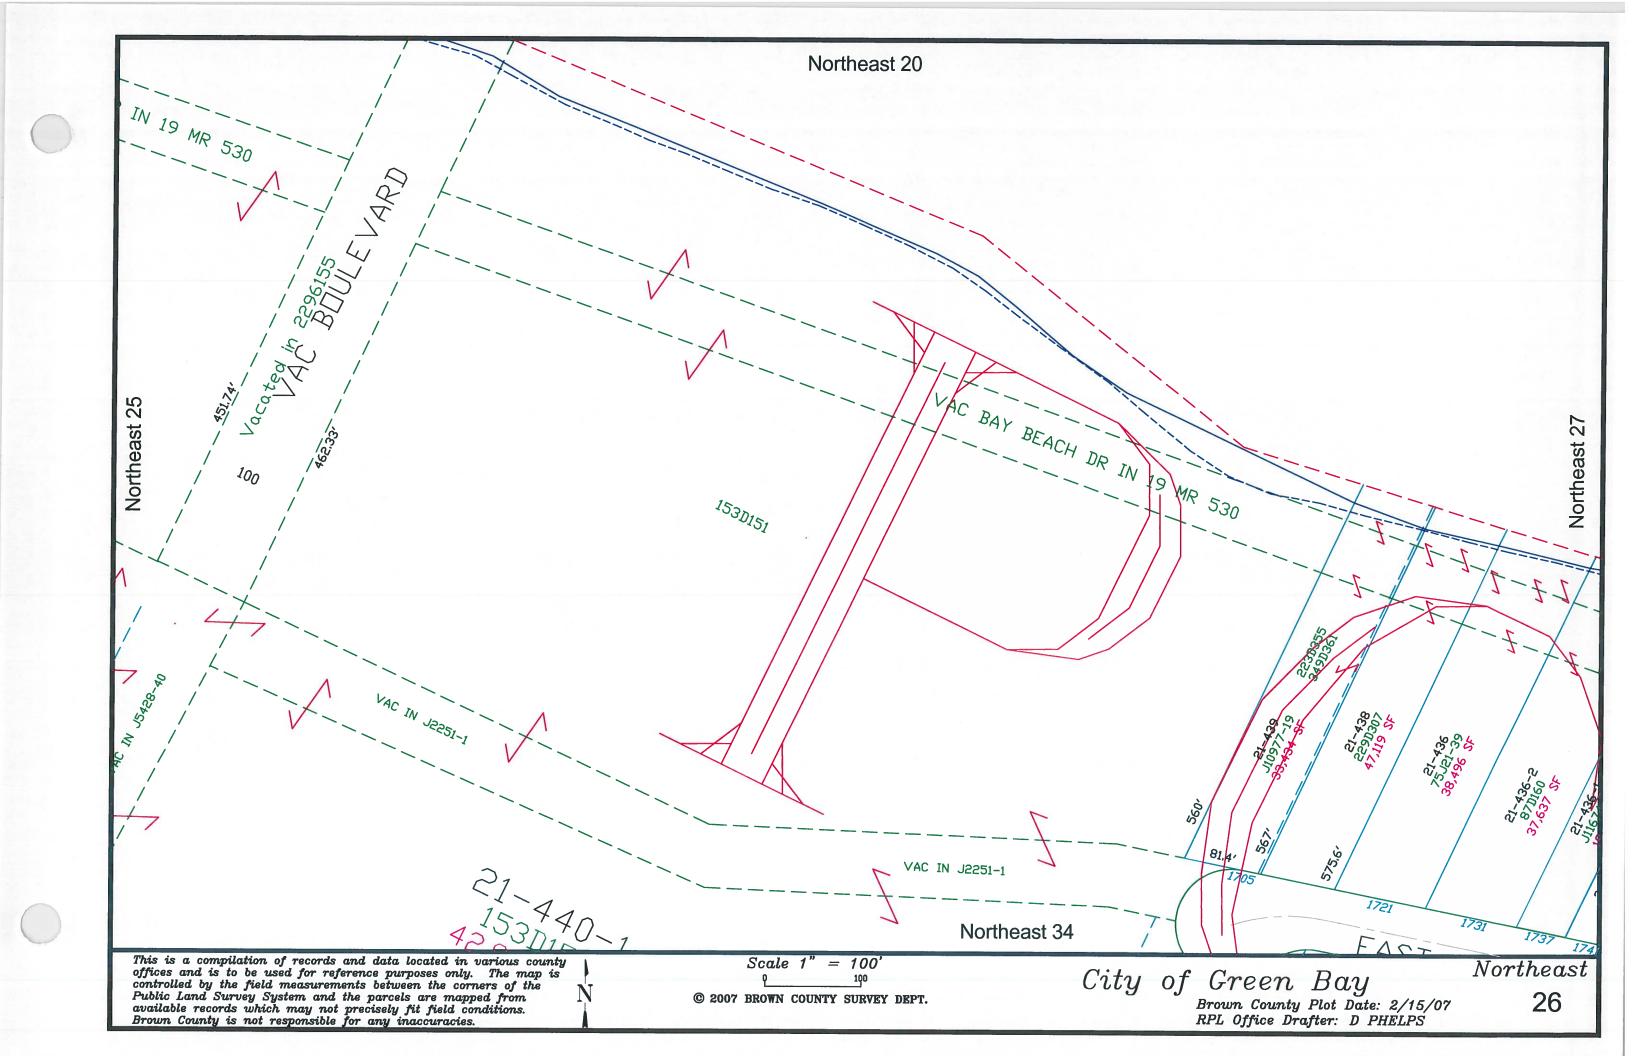

he City of Green Bay and the Wisconsin Land Information Program.

1999 Brown County Survey Department, Green Bay, WI 54305



City of Green Bay

NE 20

.dwg. 06/25/2004 12:11:50 PM Wis

lates\Northeast\ne20.dwg, 06/7





offices and is to be used for reference purposes only. The map is controlled by the field measurements between the corners of the Public Land Survey System and the parcels are mapped from available records which may not precisely fit field conditions.

Brown County and/or The City of Green Bay are not responsible for any inaccuracies.



This map was created by the Brown County Survey Department with funding provided by the City of Green Bay and the Wisconsin Land Information Program. 1999 Brown County Survey Department, Green Bay, W 54305



City of Green Bay

22











Northeast 27



Northeast 36

This is a compilation of records and data located in various county offices and is to be used for reference purposes only. The map is controlled by the field measurements between the corners of the Public Land Survey System and the parcels are mapped from available records which may not precisely fit field conditions.

Brown County and/or The City of Green Bay are not responsible for any inaccuracies.



Scale 1" = 100'

This map was created by the Brown County Survey Department with funding provided by the City of Green Bay and the Wisconsin Land Information Program.

© 1999 Brown County Survey Department, Green Bay, W 54305



City of Green Bay

NE 28

























Northeast40



Brown County and/or The City of Green Bay are not responsible fo