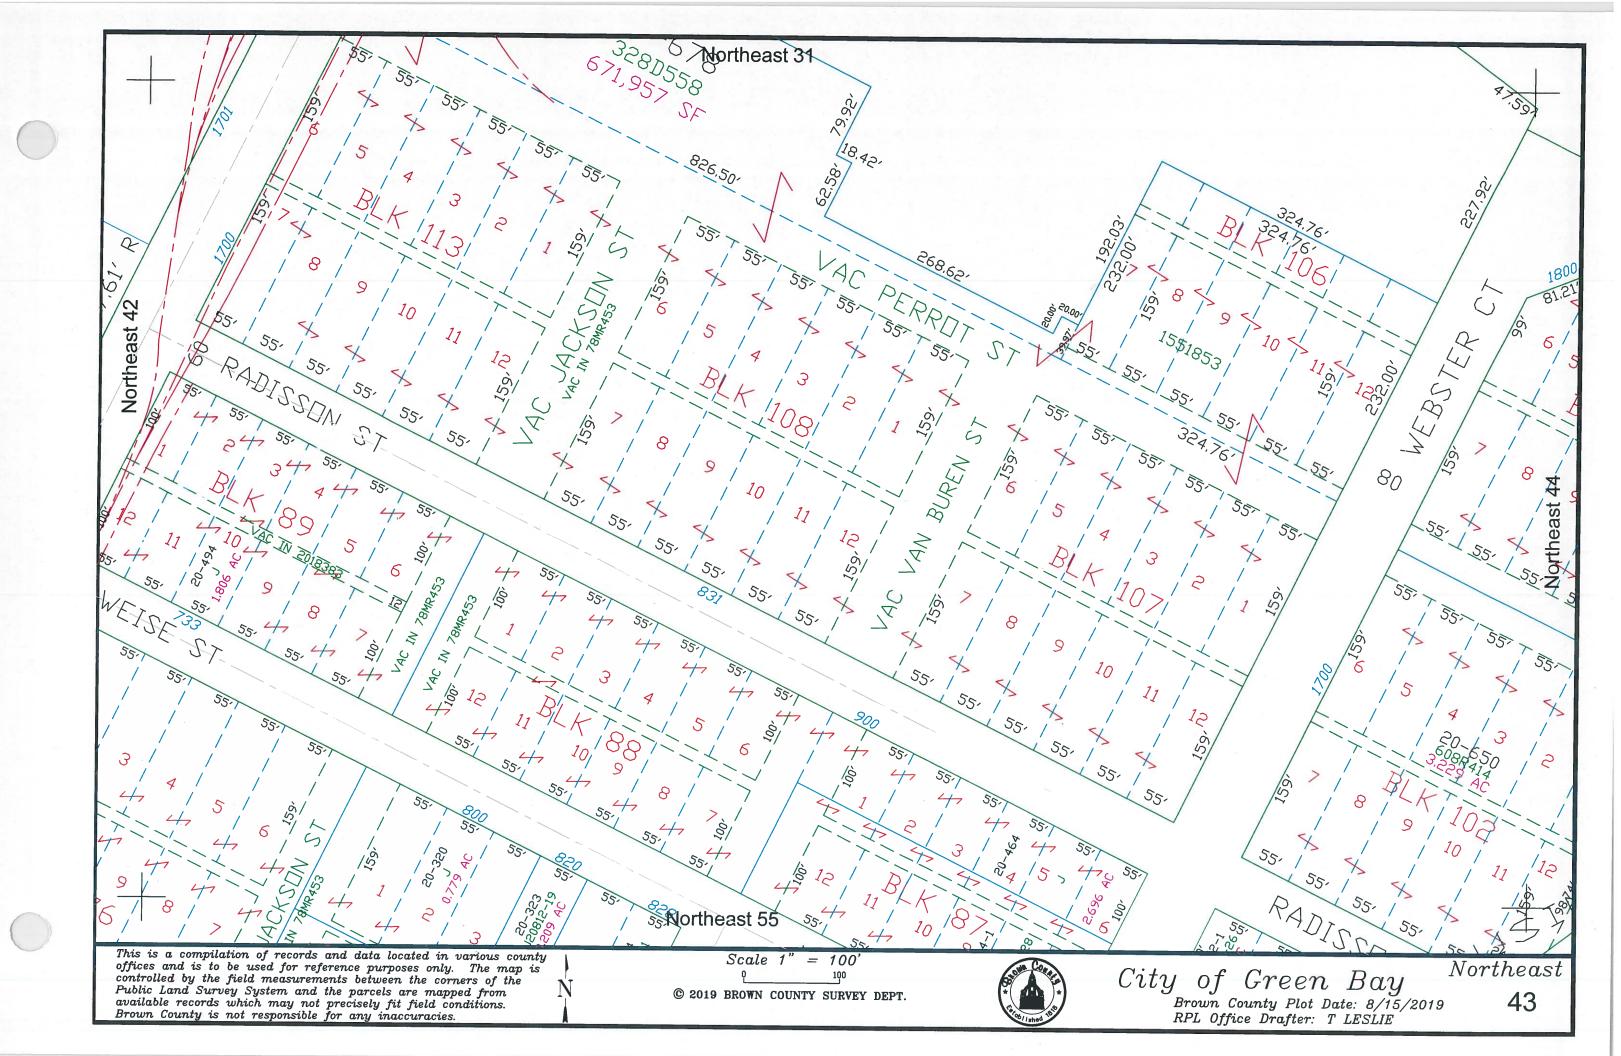

ation Program.

© 1999 Brown County Survey Department, Green Bay, W 54305



City of Green Bay

NE 28

























Northeast40



Brown County and/or The City of Green Bay are not responsible for any inaccuracies.

This map was created by the Brown County Survey Department with funding provided by the City of Green Bay and the Wisconsin Land Information Program. 1999 Brown County Survey Department, Green Bay, WI 54305



available records which may not precisely fit field conditions. Brown County and/or The City of Green Bay are not responsible for any inaccuracies.



This map was created by the Brown County Survey Department with funding provided by the City of Green Bay and the Wisconsin Land Information Program. © 1999 Brown County Survey Department, Green Bay, WI 54305



































1999 Brown County Survey Department, Green Bay, W 54305





This map was created by the Brown County Survey Department with funding provided by the City of Green Bay and the Wisconsin Land Information Program. • 1999 Brown County Survey Department, Green Bay, WI 54305







controlled by the field measurements between the corners of the Public Land Survey System and the parcels are mapped from available records which may not precisely fit field conditions.

Brown County and/or The City of Green Bay are not responsible for any inaccuracies.



This map was created by the Brown County Survey Department with funding provided by the City of Green Bay and the Wisconsin Land Information Program.

© 1999 Brown County Survey Department, Green Bay, W 54305



City