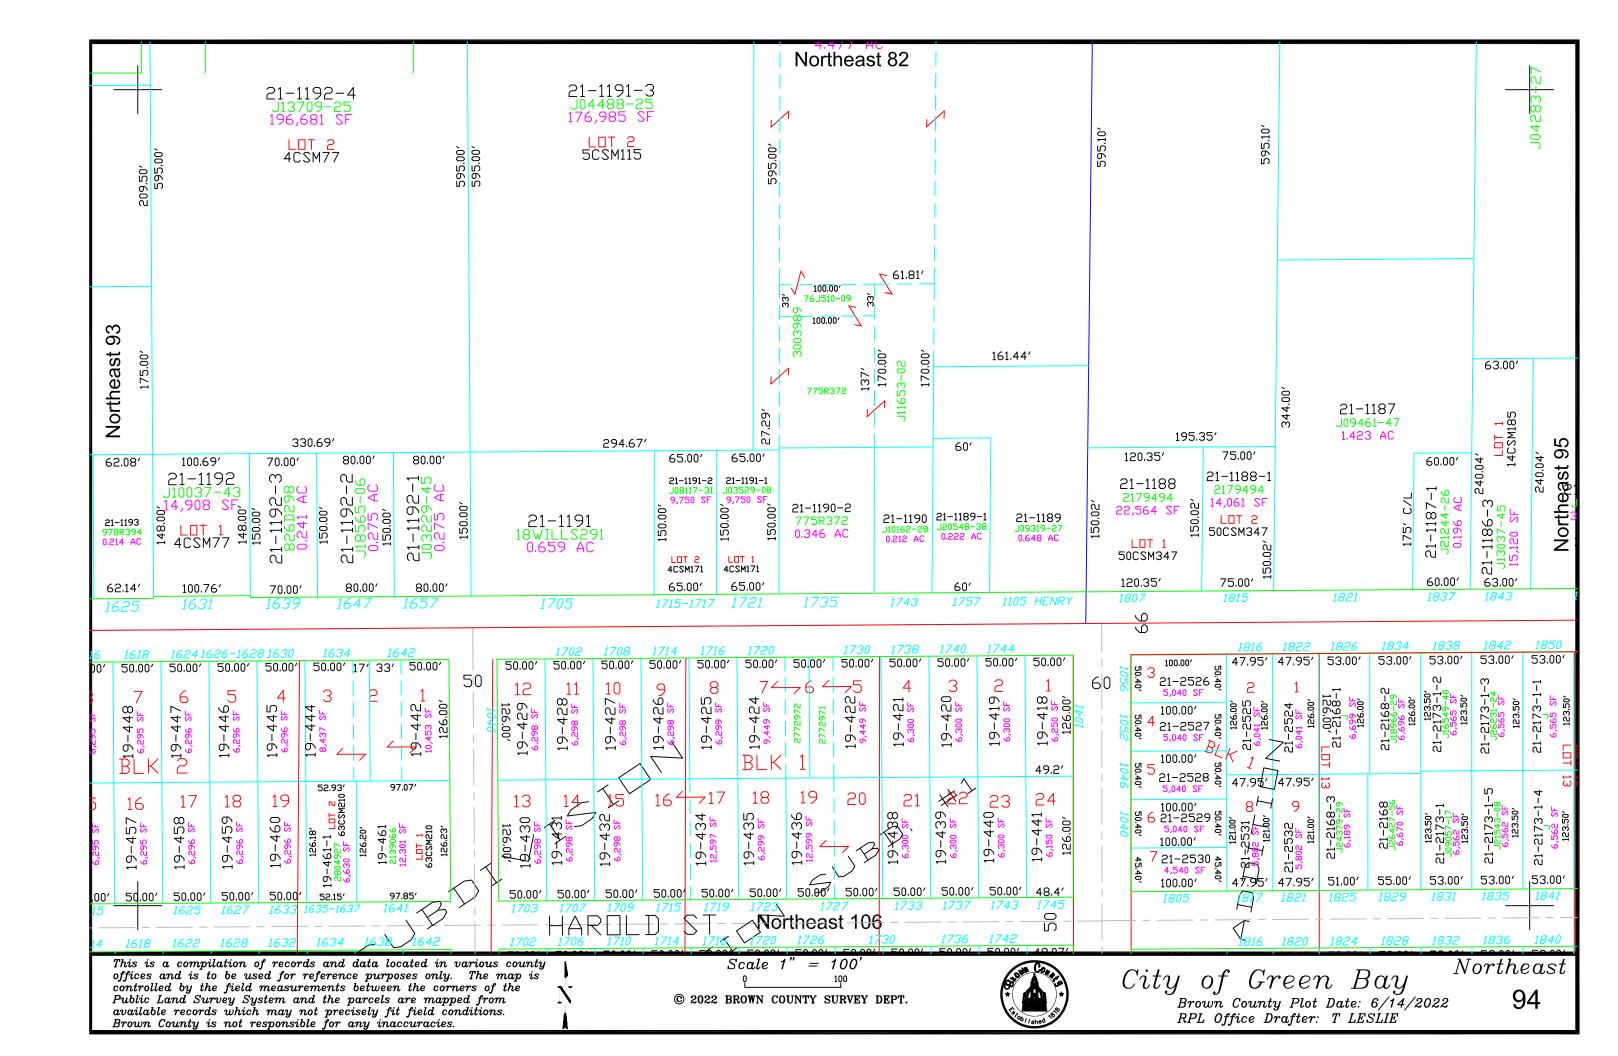

y Survey Department with funding provided by the City of Green Bay and the Wisconsin Land Information Program. © 1999 Brown County Survey Department, Green Bay, WI 54305





























Northeast 77 UNIVERSITY 46 AV Southeast 5 Northeast 90 184.50 Northeast 101 This is a compilation of records and data located in various county offices and is to be used for reference purposes only. The map is controlled by the field measurements between the corners of the Public Land Survey System and the parcels are mapped from available records which may not precisely fit field conditions. Brown County is not responsible for any inaccuracies. Scale 1" = 100'NortheastCity of Green Bay

Brown County Plot Date: 11/15/2017

RPL Office Drafter: T LESLIE 89 © 2017 BROWN COUNTY SURVEY DEPT.

























This is a compilation of records and data located in various county offices and is to be used for reference purposes only. The map is controlled by the field measurements between the corners of the Public Land Survey System and the parcels are mapped from available records which may not precisely fit field conditions. Brown County is not responsible for any inaccuracies.

© 2022 BROWN COUNTY SURVEY DEPT.



City of Green Bay

Brown County Plot Date: 8/8/2022

RPL Office Drafter: C MILLER

102











































Southeast 19

Southeast 26

This is a compilation of records and data located in various county offices and is to be used for reference purposes only. The map is controlled by the field measurements between the corners of the Public Land Sur