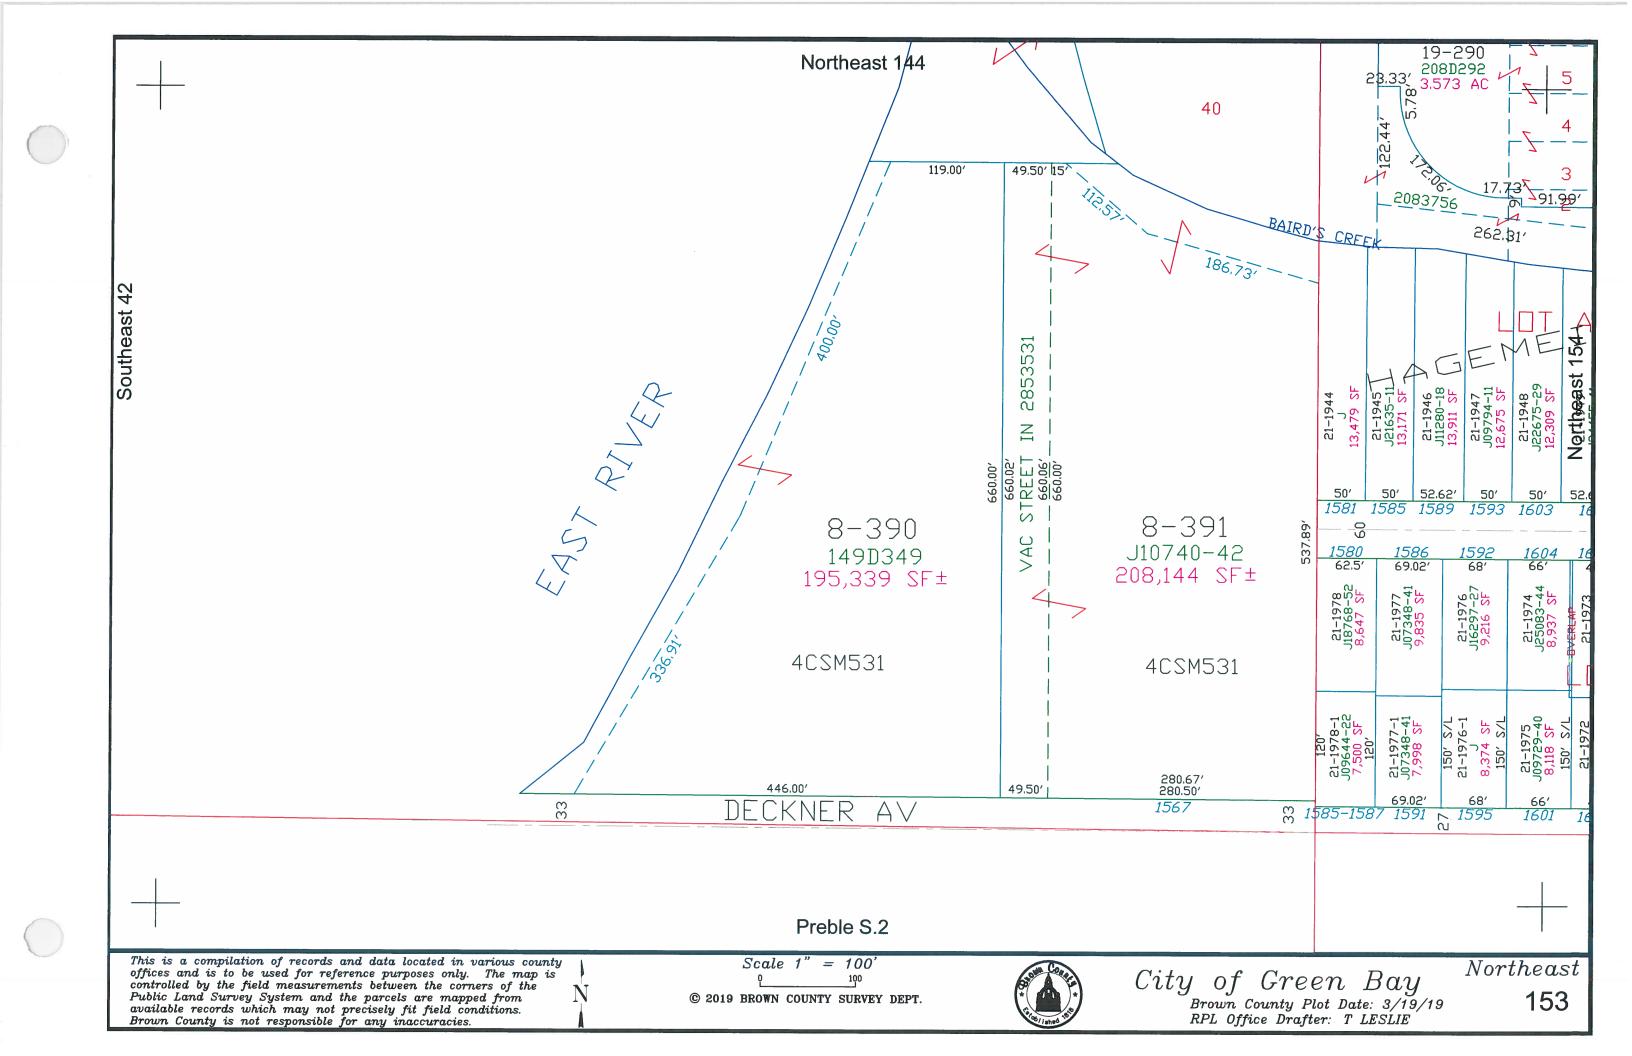

## **NORTHEAST**

|                                             |                       |                               |                                                          |                                 | •                        |                                          |                                         |
|---------------------------------------------|-----------------------|-------------------------------|----------------------------------------------------------|---------------------------------|--------------------------|------------------------------------------|-----------------------------------------|
| ACME STREET<br>ALABAMA AVE<br>ALROSE STREET | 117, 128<br>35<br>119 | DANZAVENUE                    | 37, 49, 60, 61, 72, 84, 96, 108, 119, 130, 139, 148, 157 | JACKSON STREET<br>JENNY LANE    | 66, 78, 90<br>110        | QUINCY STREET                            | 17, 23, 31, 42, 43, 54, 66, 77, 78, 89  |
| ANGIE STREET`<br>APPLETREE COUR             | 18, 24, 32            | DAYSTREET                     | 78, 90, 91, 103, 104,<br>115, 116                        | KALCIK AVENUE<br>KENTUCKY AVENU | 36, 48<br>JE 36          | RADISSON STREET<br>RAPHAEL STREET        | 43, 55-58, 70, 71, 83, 84<br>49, 50, 51 |
|                                             |                       | DECKNER AVENUE                | E 153-160                                                | KLAUS STREET                    | 54, 55, 67, 68, 81       | REBER STREET                             | 66, 67, 79, 80, 92                      |
| BADER STREET                                | 157                   | DEER TRAIL                    | 149, 157, 158                                            |                                 |                          | REMINGTON ROAD                           |                                         |
| BAIRD STREET                                | 69, 80, 81,           | DEUCHERT STREET               |                                                          | LAKESIDE PLACE                  | 18, 19, 35-38            | REMINGTON CT                             | 150                                     |
|                                             | 92, 93, 104,          | DOBLON STREET                 | 56, 69                                                   | LA PLANT STREET                 | •                        | ROTHE STREET                             | 110, 121                                |
|                                             | 115, 125,             | TO A COMPLANT AND             | (( #0 00 01 0T                                           | LARSCHEID STREET                |                          | RUTH STREET                              | 120, 131                                |
| BAIRD CREEK ROA                             | 126<br>AD 122,        | EASTMAN AVE                   | 66, 78-80, 91-97                                         | LAWRENCE STREET                 | -                        | G . G                                    |                                         |
| DI III CILLIX KOF                           | 133, 134,             | EAST SHORE CIRCLE             |                                                          | LEO FRIGO WY                    | 55                       | SAGE DRIVE                               | 150,151, 152, 160, 170                  |
|                                             | 146                   | EAST SHORE CIRCL EDMUND DRIVE | •                                                        | LIEBMAN STREET                  | 110, 120                 | SAINT GEORGE ST.                         | 44, 56, 68, 79, 91, 103,                |
| BARKER STREET                               | 94, 106               | ELIZABETH STREET              | 160                                                      | LINDEN DRIVE                    | 111, 122                 | CATTE ATTENDED                           | 114, 125                                |
| BASTEN STREET                               | 128-131               | ELIZADE III SI KEE I          |                                                          | LORRAINE TRAIL                  | 160                      | SAUK AVENUE                              | 12, 18                                  |
| BAY BEACH ROAD                              |                       | ELLIS STREET                  | 127, 136, 145<br>135, 136                                | MADAI CED DET                   | 114 125 126 125 144      | SAVAGE STREET                            | 148, 157                                |
|                                             | 17, 18, 19,           | ELM STREET                    | 114, 115, 126, 127                                       | MAIN STREET                     | 114, 125, 126, 135, 144, | SMITH STREET                             | 78-80, 91, 92, 104-107                  |
| *                                           | 25                    | EEW STREET                    | 114, 113, 120, 127                                       | MACCAUX DRIVE                   | 145, 154<br>130          | SPINNAKER LANE                           | 119, 130                                |
| BERGER STREET                               | 138, 147,             | FARLIN AVENUE                 | 104-110                                                  | MAJESTIC HEIGHTS                |                          | STARLITE LANE<br>SWISS HILL DR           | 130<br>150,159                          |
|                                             | 156                   | FLORIDA AVENUE                | 37, 49                                                   | MECH STREET                     | 128                      | SWISS HILL DK                            | 130,139                                 |
| BERNER STREET                               | 67, 81                | FOREST STREET                 | 115,126, 135                                             | MENOMINEE AVEN                  |                          | TEXAS AVENUE                             | 38                                      |
| BERWYN STREET                               | 148, 157              | FRANZ STREET                  | 153, 154                                                 | MICHIGAN AVENUE                 | •                        | TUREK STREET                             | 108, 119                                |
| <b>BEVERLY ROAD</b>                         | 122, 133              | FRED STREET                   | 115, 120, 130                                            | MILLS STREET                    | 155, 156                 | TWEETY LANE                              | 151                                     |
| BORNEMANN                                   | 146, 155              |                               | 110, 120, 150                                            | MINNESOTA AVENU                 | •                        | TWEETT EATHE                             | 131                                     |
| <b>BROOK STREET</b>                         | Z CUID FIRM           |                               | 96, 108                                                  | MISSISSIPPI AVENUE 36           |                          | UNIVERSITY AVENUE 89, 90, 102, 103, 109, |                                         |
|                                             | 148                   | GROVE STREET                  | 115, 126                                                 |                                 | 126, 135-138, 147, 148   | OTTVEROIT TIVET                          | 111, 114-122                            |
| <b>BROWNING ROAD</b>                        | 149, 158              |                               | ,                                                        | Morato W Britabi                | 120, 133 130, 117, 110   | UNIVERSITY WAY                           | 109, 110, 120, 121                      |
|                                             |                       | HAROLD STREET                 | 93-96, 105-108                                           | NEVADA AVENUE                   | 40                       | UNNAMED STREET                           |                                         |
| CALIFORNIA AVE                              | 38, 50                | HARVEY STREET                 | 90, 91, 103, 104,115,                                    | NEWHALL STREET                  |                          |                                          | *                                       |
| CEDAR STREET                                | 114, 125,             |                               | 116                                                      | NEWTOLS STREET                  |                          | VAGABOND STREET                          | Γ159                                    |
|                                             | 126, 127,             | HENRY STREET                  | 94, 106, 117, 128,                                       | NEW YORK AVENUE                 |                          |                                          | T 43, 55, 66, 67, 78, 90                |
| *                                           | 136                   |                               | 155, 146, 137                                            |                                 |                          | VANDERBRAAK ST.                          |                                         |
| CHIP STREET                                 | 31, 32                | HIGHLAND PARK AV              |                                                          | OTTAWA AVENUE                   | 18                       | VAN DEUREN STRE                          |                                         |
| CHIPPEWA AVENUI                             |                       | <b>HUMBOLDT ROAD</b>          | 122, 123                                                 | OUTAGAMIE AVENU                 | JE 19                    | VILLAGE STREET                           | 156                                     |
| CLAY STREET                                 | 55, 67, 79,           |                               | 1                                                        |                                 |                          |                                          |                                         |
|                                             | 90, 91, 102           | I-43                          | 15, 21-23, 31, 32, 44,                                   | PETERS STREET                   | 120, 131                 | WEBSTER AVENUE                           | 32, 33, 43, 44, 55, 56, 67,             |
| CLEMENT STREET                              | 97, 120,              |                               | 45,57, 58, 71, 72, 74,                                   | PERROT STREET                   | 43, 45,56, 57            |                                          | 79, 78, 90, 102                         |
| COEDNI DDRAC                                | 131                   |                               | 75, 85-87, 97, 98, 99,                                   | POTTOWATTOMIE A                 | VE 19, 25                | WESTER CCOURT                            | 43, 44                                  |
| COLT COLDT                                  | 81-84                 | **                            | 110, 112                                                 |                                 | 108, 109, 116-120        |                                          | 42, 43, 55, 56, 68-70                   |
| COLT COURT                                  | 158                   |                               | 38                                                       |                                 | 135, 136,144, 145        | WEGNER STREET                            | 125                                     |
| ,                                           |                       |                               | 25, 33, 45, 57, 68, 69,                                  | PROULX STREET                   | 129                      | WINCHESTER WAY                           |                                         |
| 40                                          |                       |                               | 80, 92, 103, 104, 114,                                   |                                 |                          | WINNEBAGO AVEN                           |                                         |
|                                             |                       |                               | 125                                                      | H                               |                          | WISCONSIN AVENU                          | E 39, 51                                |