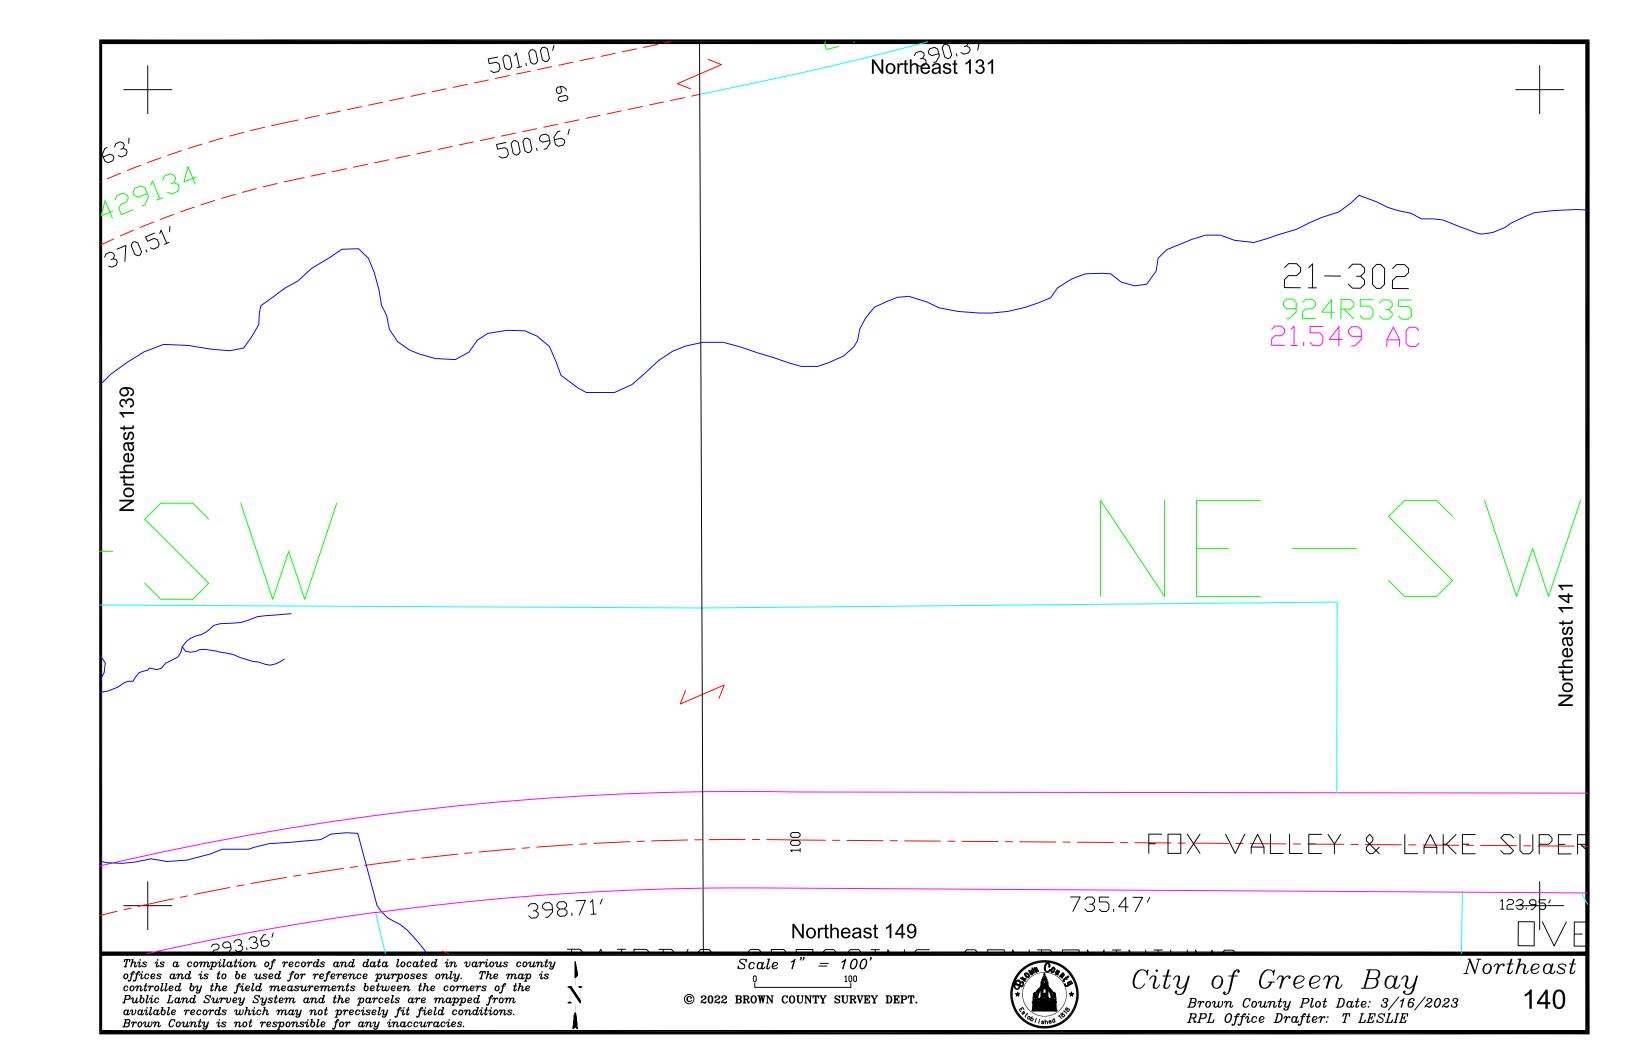

This is a compilation of records and data located in various county offices and is to be used for reference purposes only. The map is controlled by the field measurements between the corners of the Public Land Survey System and the parcels are mapped from available records which may not precisely fit field conditions. Brown County is not responsible for any inaccuracies.

© 2012 BROWN COUNTY SURVEY DEPT.

City of Green Bay
Brown County Plot Date: 7/10/2012

125

RPL Office Drafter: T LESLIE

RPL Office Drafter: C MILLER