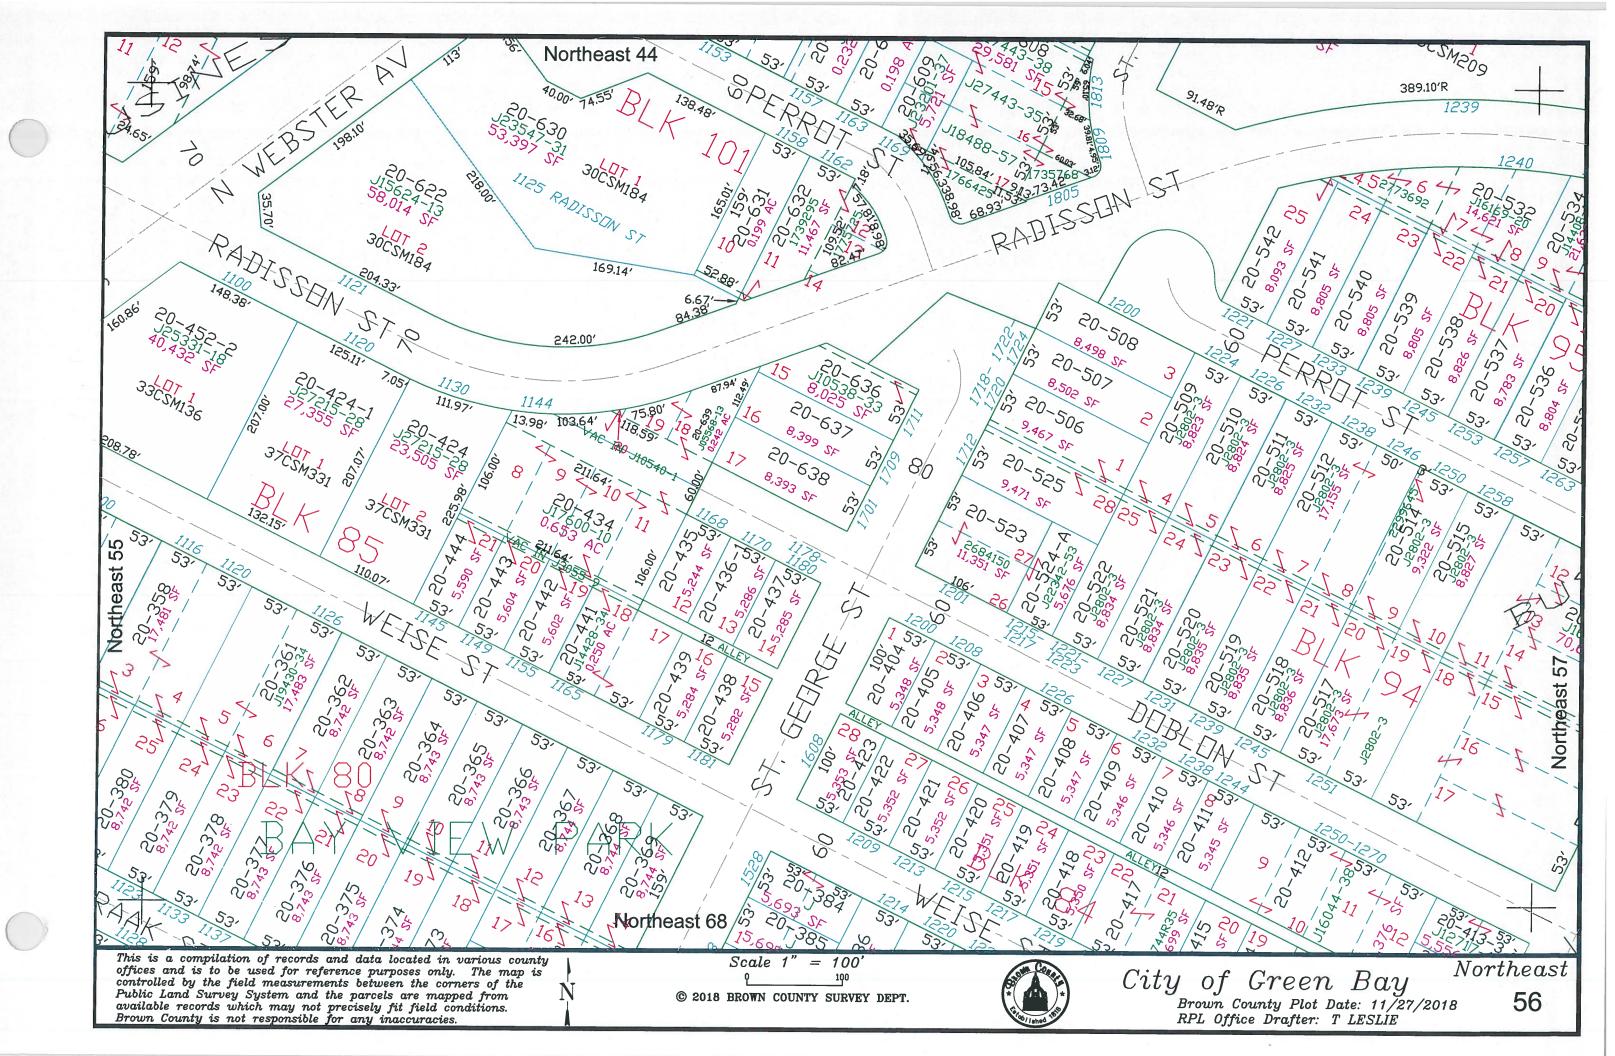

## **NORTHEAST**

|                                             |                       |                               |                                                          |                                 | •                        |                                          |                                         |
|---------------------------------------------|-----------------------|-------------------------------|----------------------------------------------------------|---------------------------------|--------------------------|------------------------------------------|-----------------------------------------|
| ACME STREET<br>ALABAMA AVE<br>ALROSE STREET | 117, 128<br>35<br>119 | DANZAVENUE                    | 37, 49, 60, 61, 72, 84, 96, 108, 119, 130, 139, 148, 157 | JACKSON STREET<br>JENNY LANE    | 66, 78, 90<br>110        | QUINCY STREET                            | 17, 23, 31, 42, 43, 54, 66, 77, 78, 89  |
| ANGIE STREET`<br>APPLETREE COUR             | 18, 24, 32            | DAYSTREET                     | 78, 90, 91, 103, 104,<br>115, 116                        | KALCIK AVENUE<br>KENTUCKY AVENU | 36, 48<br>JE 36          | RADISSON STREET<br>RAPHAEL STREET        | 43, 55-58, 70, 71, 83, 84<br>49, 50, 51 |
|                                             |                       | DECKNER AVENUE                | E 153-160                                                | KLAUS STREET                    | 54, 55, 67, 68, 81       | REBER STREET                             | 66, 67, 79, 80, 92                      |
| BADER STREET                                | 157                   | DEER TRAIL                    | 149, 157, 158                                            |                                 |                          | REMINGTON ROAD                           |                                         |
| BAIRD STREET                                | 69, 80, 81,           | DEUCHERT STREET               |                                                          | LAKESIDE PLACE                  | 18, 19, 35-38            | REMINGTON CT                             | 150                                     |
|                                             | 92, 93, 104,          | DOBLON STREET                 | 56, 69                                                   | LA PLANT STREET                 | •                        | ROTHE STREET                             | 110, 121                                |
|                                             | 115, 125,             | TO A COMPLANT AND             | (( #0 00 01 0T                                           | LARSCHEID STREET                |                          | RUTH STREET                              | 120, 131                                |
| BAIRD CREEK ROA                             | 126<br>AD 122,        | EASTMAN AVE                   | 66, 78-80, 91-97                                         | LAWRENCE STREET                 | -                        | G . G                                    |                                         |
| DI III CILLIX KOF                           | 133, 134,             | EAST SHORE CIRCLE             |                                                          | LEO FRIGO WY                    | 55                       | SAGE DRIVE                               | 150,151, 152, 160, 170                  |
|                                             | 146                   | EAST SHORE CIRCL EDMUND DRIVE | •                                                        | LIEBMAN STREET                  | 110, 120                 | SAINT GEORGE ST.                         | 44, 56, 68, 79, 91, 103,                |
| BARKER STREET                               | 94, 106               | ELIZABETH STREET              | 160                                                      | LINDEN DRIVE                    | 111, 122                 | CATTE ATTENDED                           | 114, 125                                |
| BASTEN STREET                               | 128-131               | ELIZADE III SI KEE I          |                                                          | LORRAINE TRAIL                  | 160                      | SAUK AVENUE                              | 12, 18                                  |
| BAY BEACH ROAD                              |                       | ELLIS STREET                  | 127, 136, 145<br>135, 136                                | MADAI CED DET                   | 114 125 126 125 144      | SAVAGE STREET                            | 148, 157                                |
|                                             | 17, 18, 19,           | ELM STREET                    | 114, 115, 126, 127                                       | MAIN STREET                     | 114, 125, 126, 135, 144, | SMITH STREET                             | 78-80, 91, 92, 104-107                  |
| *                                           | 25                    | EEW STREET                    | 114, 113, 120, 127                                       | MACCAUX DRIVE                   | 145, 154<br>130          | SPINNAKER LANE                           | 119, 130                                |
| BERGER STREET                               | 138, 147,             | FARLIN AVENUE                 | 104-110                                                  | MAJESTIC HEIGHTS                |                          | STARLITE LANE<br>SWISS HILL DR           | 130<br>150,159                          |
|                                             | 156                   | FLORIDA AVENUE                | 37, 49                                                   | MECH STREET                     | 128                      | SWISS HILL DK                            | 130,139                                 |
| BERNER STREET                               | 67, 81                | FOREST STREET                 | 115,126, 135                                             | MENOMINEE AVEN                  |                          | TEXAS AVENUE                             | 38                                      |
| BERWYN STREET                               | 148, 157              | FRANZ STREET                  | 153, 154                                                 | MICHIGAN AVENUE                 | •                        | TUREK STREET                             | 108, 119                                |
| <b>BEVERLY ROAD</b>                         | 122, 133              | FRED STREET                   | 115, 120, 130                                            | MILLS STREET                    | 155, 156                 | TWEETY LANE                              | 151                                     |
| BORNEMANN                                   | 146, 155              |                               | 110, 120, 150                                            | MINNESOTA AVENU                 | •                        | TWEETT EATHE                             | 131                                     |
| <b>BROOK STREET</b>                         | Z CUID FIRM           |                               | 96, 108                                                  | MISSISSIPPI AVENUE 36           |                          | UNIVERSITY AVENUE 89, 90, 102, 103, 109, |                                         |
|                                             | 148                   | GROVE STREET                  | 115, 126                                                 |                                 | 126, 135-138, 147, 148   | OTTVEROIT TIVET                          | 111, 114-122                            |
| <b>BROWNING ROAD</b>                        | 149, 158              |                               | ,                                                        | Morato W Britabi                | 120, 133 130, 117, 110   | UNIVERSITY WAY                           | 109, 110, 120, 121                      |
|                                             |                       | HAROLD STREET                 | 93-96, 105-108                                           | NEVADA AVENUE                   | 40                       | UNNAMED STREET                           |                                         |
| CALIFORNIA AVE                              | 38, 50                | HARVEY STREET                 | 90, 91, 103, 104,115,                                    | NEWHALL STREET                  |                          |                                          | *                                       |
| CEDAR STREET                                | 114, 125,             |                               | 116                                                      | NEWTOLS STREET                  |                          | VAGABOND STREET                          | Γ159                                    |
|                                             | 126, 127,             | HENRY STREET                  | 94, 106, 117, 128,                                       | NEW YORK AVENUE                 |                          |                                          | T 43, 55, 66, 67, 78, 90                |
| *                                           | 136                   |                               | 155, 146, 137                                            |                                 |                          | VANDERBRAAK ST.                          |                                         |
| CHIP STREET                                 | 31, 32                | HIGHLAND PARK AV              |                                                          | OTTAWA AVENUE                   | 18                       | VAN DEUREN STRE                          |                                         |
| CHIPPEWA AVENUI                             |                       | <b>HUMBOLDT ROAD</b>          | 122, 123                                                 | OUTAGAMIE AVENU                 | JE 19                    | VILLAGE STREET                           | 156                                     |
| CLAY STREET                                 | 55, 67, 79,           |                               | 1                                                        |                                 |                          |                                          |                                         |
|                                             | 90, 91, 102           | I-43                          | 15, 21-23, 31, 32, 44,                                   | PETERS STREET                   | 120, 131                 | WEBSTER AVENUE                           | 32, 33, 43, 44, 55, 56, 67,             |
| CLEMENT STREET                              | 97, 120,              |                               | 45,57, 58, 71, 72, 74,                                   | PERROT STREET                   | 43, 45,56, 57            |                                          | 79, 78, 90, 102                         |
| COEDNI DDRAC                                | 131                   |                               | 75, 85-87, 97, 98, 99,                                   | POTTOWATTOMIE A                 | VE 19, 25                | WESTER CCOURT                            | 43, 44                                  |
| COLT COLDT                                  | 81-84                 | **                            | 110, 112                                                 |                                 | 108, 109, 116-120        |                                          | 42, 43, 55, 56, 68-70                   |
| COLT COURT                                  | 158                   |                               | 38                                                       |                                 | 135, 136,144, 145        | WEGNER STREET                            | 125                                     |
| ,                                           |                       |                               | 25, 33, 45, 57, 68, 69,                                  | PROULX STREET                   | 129                      | WINCHESTER WAY                           |                                         |
| 40                                          |                       |                               | 80, 92, 103, 104, 114,                                   |                                 |                          | WINNEBAGO AVEN                           |                                         |
|                                             |                       |                               | 125                                                      | H                               |                          | WISCONSIN AVENU                          | E 39, 51                                |