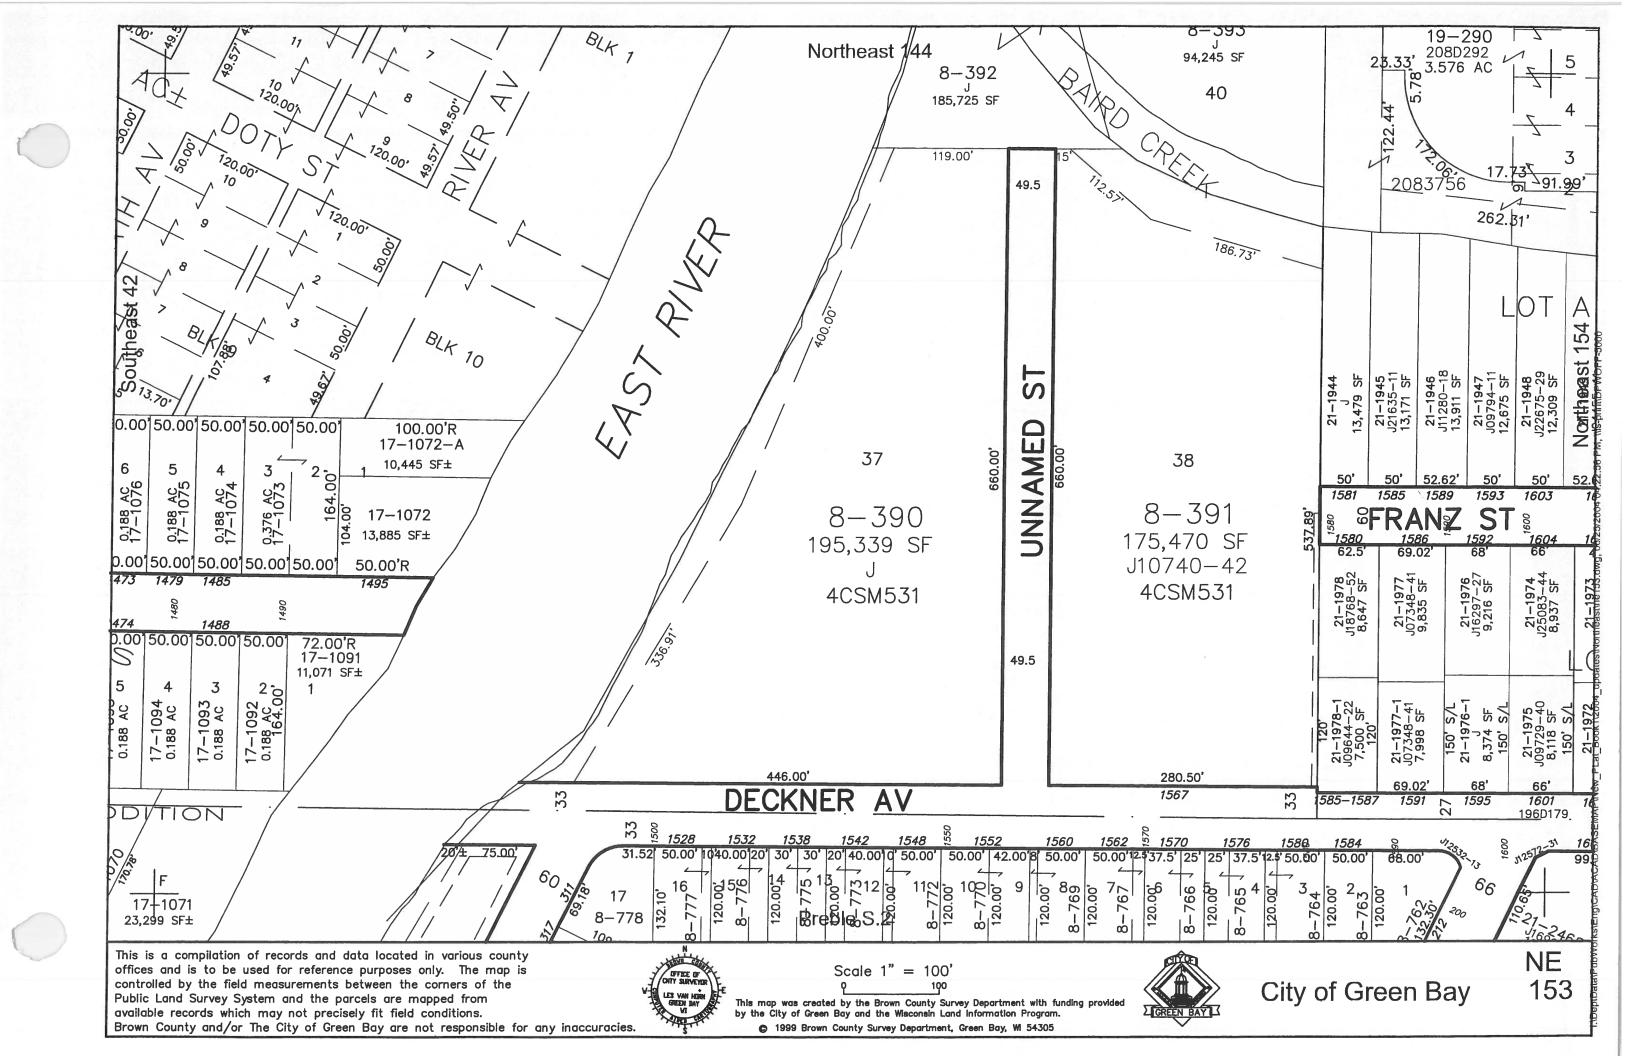

## **NORTHEAST**

|                                             |                       |                               |                                                          |                                 | •                        |                                          |                                         |
|---------------------------------------------|-----------------------|-------------------------------|----------------------------------------------------------|---------------------------------|--------------------------|------------------------------------------|-----------------------------------------|
| ACME STREET<br>ALABAMA AVE<br>ALROSE STREET | 117, 128<br>35<br>119 | DANZAVENUE                    | 37, 49, 60, 61, 72, 84, 96, 108, 119, 130, 139, 148, 157 | JACKSON STREET<br>JENNY LANE    | 66, 78, 90<br>110        | QUINCY STREET                            | 17, 23, 31, 42, 43, 54, 66, 77, 78, 89  |
| ANGIE STREET`<br>APPLETREE COUR             | 18, 24, 32            | DAYSTREET                     | 78, 90, 91, 103, 104,<br>115, 116                        | KALCIK AVENUE<br>KENTUCKY AVENU | 36, 48<br>JE 36          | RADISSON STREET<br>RAPHAEL STREET        | 43, 55-58, 70, 71, 83, 84<br>49, 50, 51 |
|                                             |                       | DECKNER AVENUE                | E 153-160                                                | KLAUS STREET                    | 54, 55, 67, 68, 81       | REBER STREET                             | 66, 67, 79, 80, 92                      |
| BADER STREET                                | 157                   | DEER TRAIL                    | 149, 157, 158                                            |                                 |                          | REMINGTON ROAD                           |                                         |
| BAIRD STREET                                | 69, 80, 81,           | DEUCHERT STREET               |                                                          | LAKESIDE PLACE                  | 18, 19, 35-38            | REMINGTON CT                             | 150                                     |
|                                             | 92, 93, 104,          | DOBLON STREET                 | 56, 69                                                   | LA PLANT STREET                 | •                        | ROTHE STREET                             | 110, 121                                |
|                                             | 115, 125,             | TO A COMPLANT AND             | (( #0 00 01 0T                                           | LARSCHEID STREET                |                          | RUTH STREET                              | 120, 131                                |
| BAIRD CREEK ROA                             | 126<br>AD 122,        | EASTMAN AVE                   | 66, 78-80, 91-97                                         | LAWRENCE STREET                 | -                        | G . G                                    |                                         |
| DI III CILLIX KOF                           | 133, 134,             | EAST SHORE CIRCLE             |                                                          | LEO FRIGO WY                    | 55                       | SAGE DRIVE                               | 150,151, 152, 160, 170                  |
|                                             | 146                   | EAST SHORE CIRCL EDMUND DRIVE | •                                                        | LIEBMAN STREET                  | 110, 120                 | SAINT GEORGE ST.                         | 44, 56, 68, 79, 91, 103,                |
| BARKER STREET                               | 94, 106               | ELIZABETH STREET              | 160                                                      | LINDEN DRIVE                    | 111, 122                 | CATTE ATTENDED                           | 114, 125                                |
| BASTEN STREET                               | 128-131               | ELIZADE III SI KEE I          |                                                          | LORRAINE TRAIL                  | 160                      | SAUK AVENUE                              | 12, 18                                  |
| BAY BEACH ROAD                              |                       | ELLIS STREET                  | 127, 136, 145<br>135, 136                                | MADAI CED DET                   | 114 125 126 125 144      | SAVAGE STREET                            | 148, 157                                |
|                                             | 17, 18, 19,           | ELM STREET                    | 114, 115, 126, 127                                       | MAIN STREET                     | 114, 125, 126, 135, 144, | SMITH STREET                             | 78-80, 91, 92, 104-107                  |
| *                                           | 25                    | EEW STREET                    | 114, 113, 120, 127                                       | MACCAUX DRIVE                   | 145, 154<br>130          | SPINNAKER LANE                           | 119, 130                                |
| BERGER STREET                               | 138, 147,             | FARLIN AVENUE                 | 104-110                                                  | MAJESTIC HEIGHTS                |                          | STARLITE LANE<br>SWISS HILL DR           | 130<br>150,159                          |
|                                             | 156                   | FLORIDA AVENUE                | 37, 49                                                   | MECH STREET                     | 128                      | SWISS HILL DK                            | 130,139                                 |
| BERNER STREET                               | 67, 81                | FOREST STREET                 | 115,126, 135                                             | MENOMINEE AVEN                  |                          | TEXAS AVENUE                             | 38                                      |
| BERWYN STREET                               | 148, 157              | FRANZ STREET                  | 153, 154                                                 | MICHIGAN AVENUE                 | •                        | TUREK STREET                             | 108, 119                                |
| <b>BEVERLY ROAD</b>                         | 122, 133              | FRED STREET                   | 115, 120, 130                                            | MILLS STREET                    | 155, 156                 | TWEETY LANE                              | 151                                     |
| BORNEMANN                                   | 146, 155              |                               | 110, 120, 150                                            | MINNESOTA AVENU                 | •                        | TWEETT EATHE                             | 131                                     |
| <b>BROOK STREET</b>                         | Z CUID FIRM           |                               | 96, 108                                                  | MISSISSIPPI AVENUE 36           |                          | UNIVERSITY AVENUE 89, 90, 102, 103, 109, |                                         |
|                                             | 148                   | GROVE STREET                  | 115, 126                                                 |                                 | 126, 135-138, 147, 148   | OTTVEROIT TIVET                          | 111, 114-122                            |
| <b>BROWNING ROAD</b>                        | 149, 158              |                               | ,                                                        | Morato W Britabi                | 120, 133 130, 117, 110   | UNIVERSITY WAY                           | 109, 110, 120, 121                      |
|                                             |                       | HAROLD STREET                 | 93-96, 105-108                                           | NEVADA AVENUE                   | 40                       | UNNAMED STREET                           |                                         |
| CALIFORNIA AVE                              | 38, 50                | HARVEY STREET                 | 90, 91, 103, 104,115,                                    | NEWHALL STREET                  |                          |                                          | *                                       |
| CEDAR STREET                                | 114, 125,             |                               | 116                                                      | NEWTOLS STREET                  |                          | VAGABOND STREET                          | Γ159                                    |
|                                             | 126, 127,             | HENRY STREET                  | 94, 106, 117, 128,                                       | NEW YORK AVENUE                 |                          |                                          | T 43, 55, 66, 67, 78, 90                |
| *                                           | 136                   |                               | 155, 146, 137                                            |                                 |                          | VANDERBRAAK ST.                          |                                         |
| CHIP STREET                                 | 31, 32                | HIGHLAND PARK AV              |                                                          | OTTAWA AVENUE                   | 18                       | VAN DEUREN STRE                          |                                         |
| CHIPPEWA AVENUI                             |                       | <b>HUMBOLDT ROAD</b>          | 122, 123                                                 | OUTAGAMIE AVENU                 | JE 19                    | VILLAGE STREET                           | 156                                     |
| CLAY STREET                                 | 55, 67, 79,           |                               | 1                                                        |                                 |                          |                                          |                                         |
|                                             | 90, 91, 102           | I-43                          | 15, 21-23, 31, 32, 44,                                   | PETERS STREET                   | 120, 131                 | WEBSTER AVENUE                           | 32, 33, 43, 44, 55, 56, 67,             |
| CLEMENT STREET                              | 97, 120,              |                               | 45,57, 58, 71, 72, 74,                                   | PERROT STREET                   | 43, 45,56, 57            |                                          | 79, 78, 90, 102                         |
| COEDNI DDRAC                                | 131                   |                               | 75, 85-87, 97, 98, 99,                                   | POTTOWATTOMIE A                 | VE 19, 25                | WESTER CCOURT                            | 43, 44                                  |
| COLT COLDT                                  | 81-84                 | **                            | 110, 112                                                 |                                 | 108, 109, 116-120        |                                          | 42, 43, 55, 56, 68-70                   |
| COLT COURT                                  | 158                   |                               | 38                                                       |                                 | 135, 136,144, 145        | WEGNER STREET                            | 125                                     |
| ,                                           |                       |                               | 25, 33, 45, 57, 68, 69,                                  | PROULX STREET                   | 129                      | WINCHESTER WAY                           |                                         |
| 40                                          |                       |                               | 80, 92, 103, 104, 114,                                   |                                 |                          | WINNEBAGO AVEN                           |                                         |
|                                             |                       |                               | 125                                                      | H                               |                          | WISCONSIN AVENU                          | E 39, 51                                |