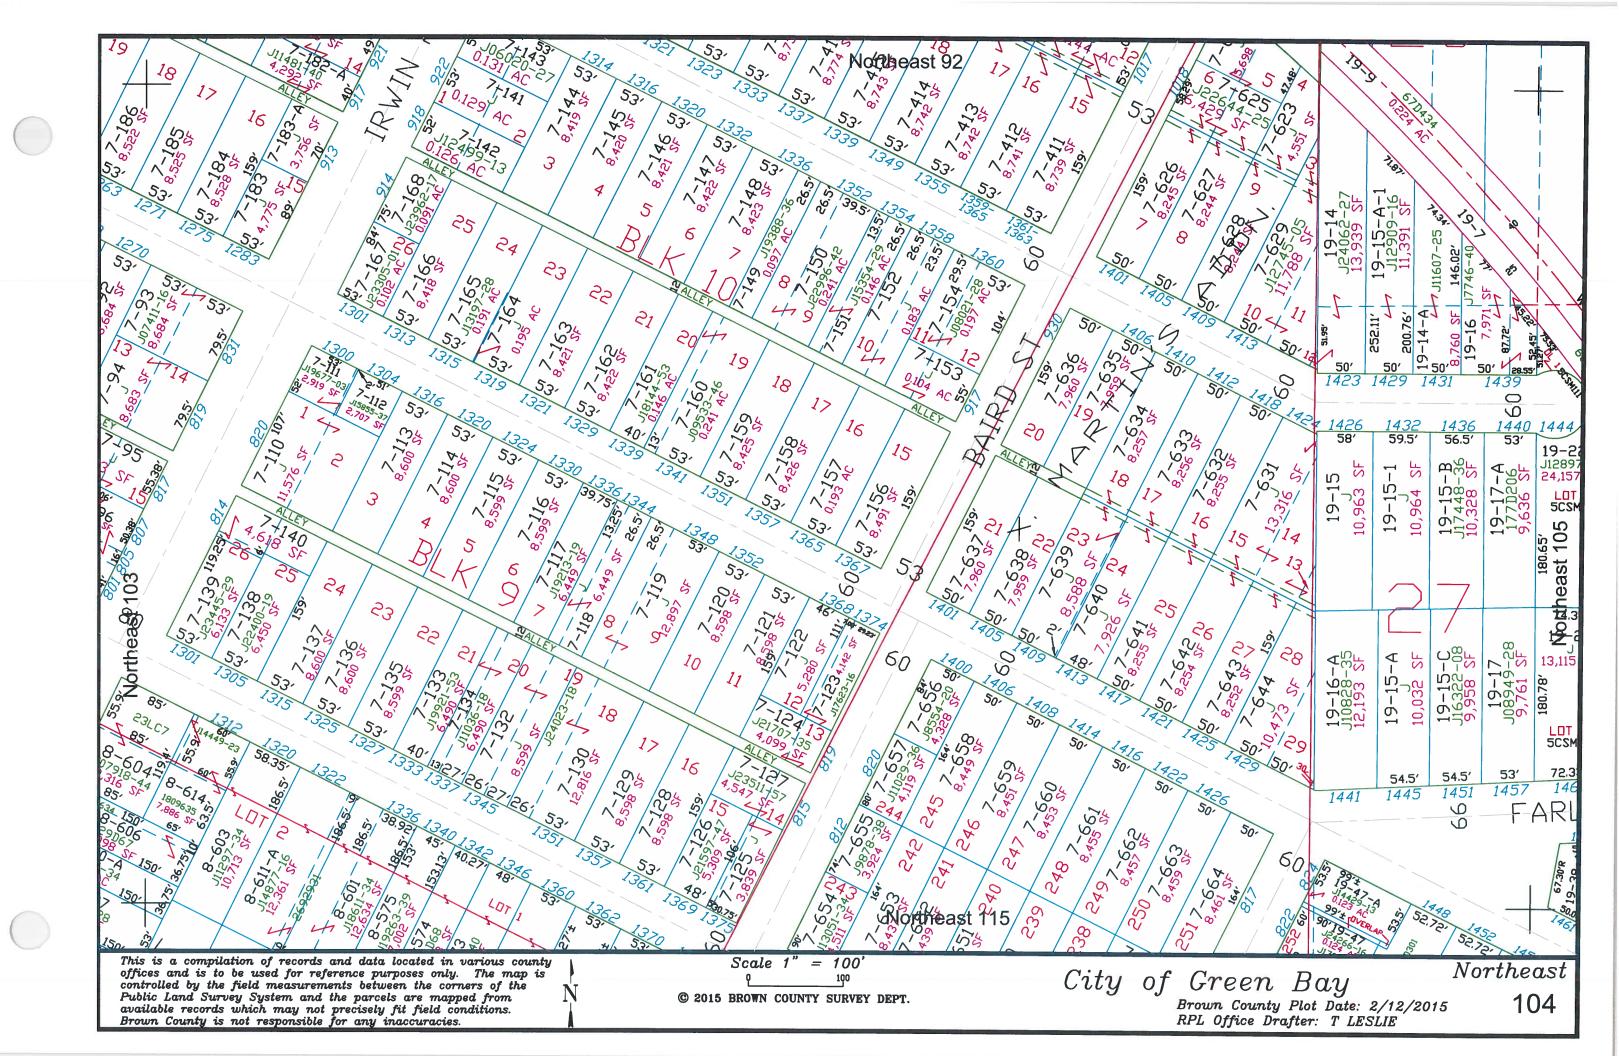

mapped from available records which may not precisely fit field conditions. Brown County is not responsible for any inaccuracies. Scale 1" = 100'NortheastCity of Green Bay

Brown County Plot Date: 11/15/2017

RPL Office Drafter: T LESLIE 89 © 2017 BROWN COUNTY SURVEY DEPT.

























This is a compilation of records and data located in various county offices and is to be used for reference purposes only. The map is controlled by the field measurements between the corners of the Public Land Survey System and the parcels are mapped from available records which may not precisely fit field conditions. Brown County is not responsible for any inaccuracies.

© 2022 BROWN COUNTY SURVEY DEPT.



City of Green Bay

Brown County Plot Date: 8/8/2022

RPL Office Drafter: C MILLER

102











































Southeast 19

Southeast 26

This is a compilation of records and data located in various county offices and is to be used for reference purposes only. The map is controlled by the field measurements between the corners of the Public Land Survey System and the parcels are mapped from available records which may not precisely fit field conditions. Brown County is not responsible for any inaccuracies.

Scale 1" = 100' © 2012 BROWN COUNTY SURVEY DEPT.

City of Green Bay

Brown County Plot Date: 7/10/2012

RPL Office Drafter: T LESLIE

Northeast

TO

18-854

124



This is a compilation of records and data located in various county offices and is to be used for reference purposes only. The map is controlled by the field measurements between the corners of