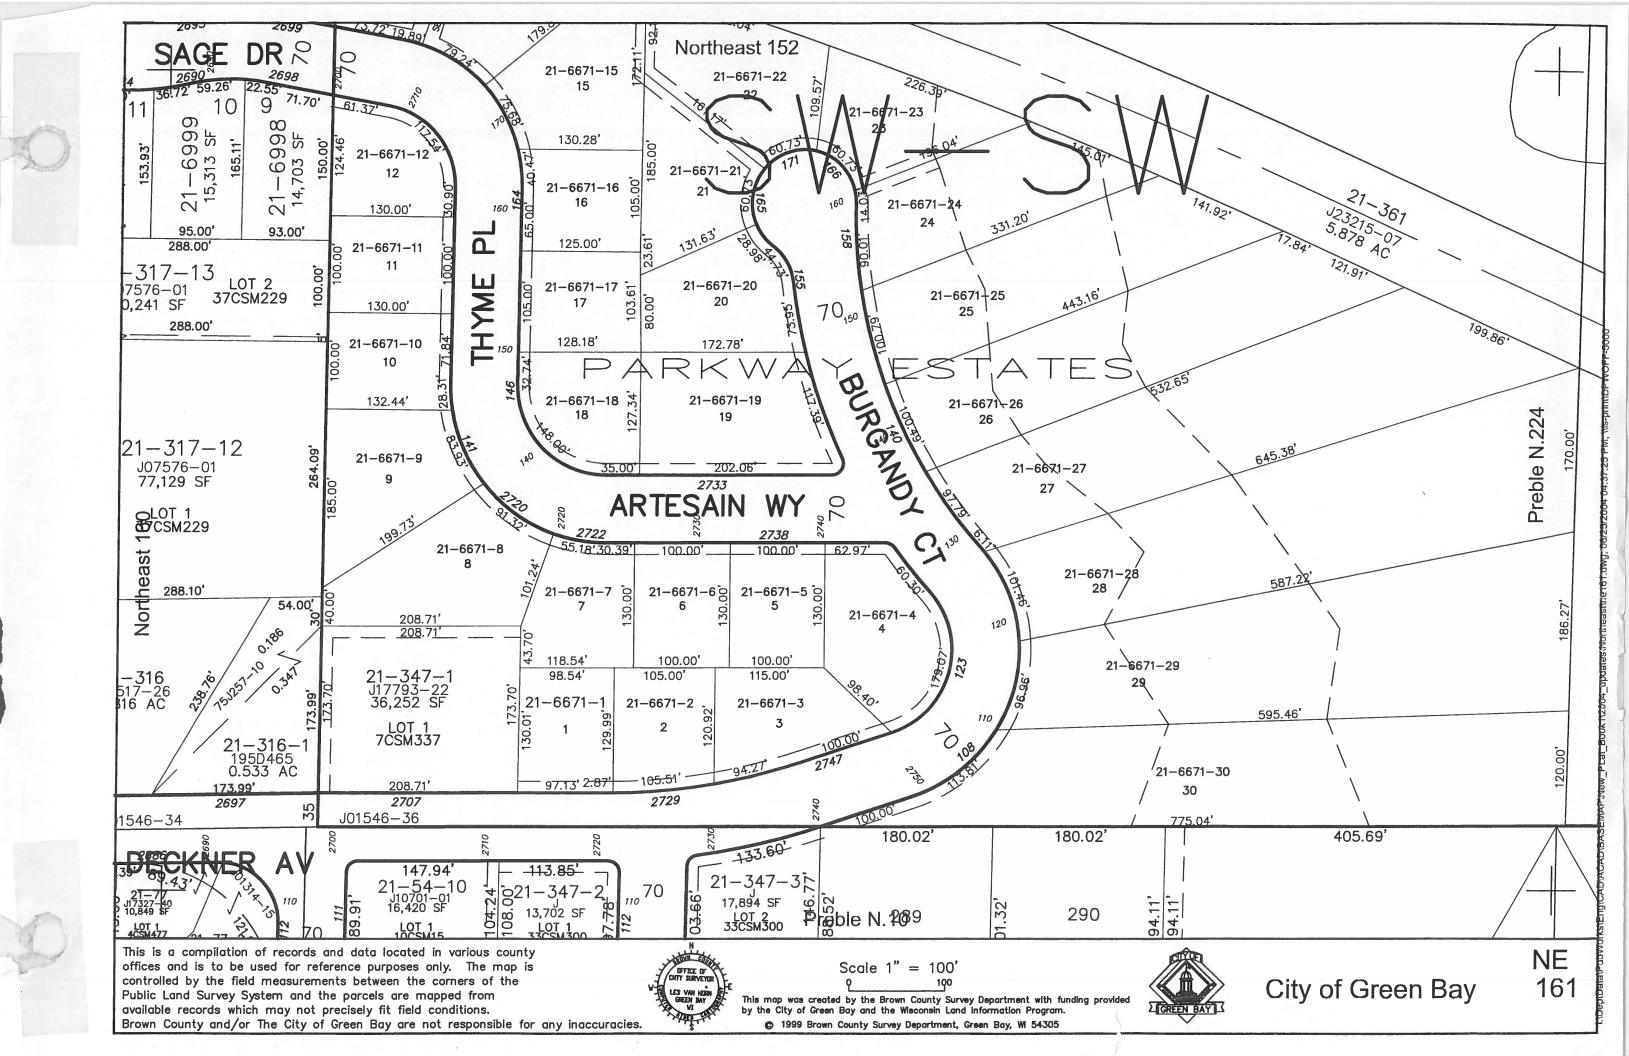

## **NORTHEAST**

|                                             |                       |                               |                                                          |                                 | •                        |                                          |                                         |
|---------------------------------------------|-----------------------|-------------------------------|----------------------------------------------------------|---------------------------------|--------------------------|------------------------------------------|-----------------------------------------|
| ACME STREET<br>ALABAMA AVE<br>ALROSE STREET | 117, 128<br>35<br>119 | DANZAVENUE                    | 37, 49, 60, 61, 72, 84, 96, 108, 119, 130, 139, 148, 157 | JACKSON STREET<br>JENNY LANE    | 66, 78, 90<br>110        | QUINCY STREET                            | 17, 23, 31, 42, 43, 54, 66, 77, 78, 89  |
| ANGIE STREET`<br>APPLETREE COUR             | 18, 24, 32            | DAYSTREET                     | 78, 90, 91, 103, 104,<br>115, 116                        | KALCIK AVENUE<br>KENTUCKY AVENU | 36, 48<br>JE 36          | RADISSON STREET<br>RAPHAEL STREET        | 43, 55-58, 70, 71, 83, 84<br>49, 50, 51 |
|                                             |                       | DECKNER AVENUE                | E 153-160                                                | KLAUS STREET                    | 54, 55, 67, 68, 81       | REBER STREET                             | 66, 67, 79, 80, 92                      |
| BADER STREET                                | 157                   | DEER TRAIL                    | 149, 157, 158                                            |                                 |                          | REMINGTON ROAD                           |                                         |
| BAIRD STREET                                | 69, 80, 81,           | DEUCHERT STREET               |                                                          | LAKESIDE PLACE                  | 18, 19, 35-38            | REMINGTON CT                             | 150                                     |
|                                             | 92, 93, 104,          | DOBLON STREET                 | 56, 69                                                   | LA PLANT STREET                 | •                        | ROTHE STREET                             | 110, 121                                |
|                                             | 115, 125,             | TO A COMPLANT AND             | (( #0 00 01 0T                                           | LARSCHEID STREET                |                          | RUTH STREET                              | 120, 131                                |
| BAIRD CREEK ROA                             | 126<br>AD 122,        | EASTMAN AVE                   | 66, 78-80, 91-97                                         | LAWRENCE STREET                 | -                        | G . G                                    |                                         |
| DI III CILLIX KOF                           | 133, 134,             | EAST SHORE CIRCLE             |                                                          | LEO FRIGO WY                    | 55                       | SAGE DRIVE                               | 150,151, 152, 160, 170                  |
|                                             | 146                   | EAST SHORE CIRCL EDMUND DRIVE | •                                                        | LIEBMAN STREET                  | 110, 120                 | SAINT GEORGE ST.                         | 44, 56, 68, 79, 91, 103,                |
| BARKER STREET                               | 94, 106               | ELIZABETH STREET              | 160                                                      | LINDEN DRIVE                    | 111, 122                 | CATTE ATTENDED                           | 114, 125                                |
| BASTEN STREET                               | 128-131               | ELIZADE III SI KEE I          |                                                          | LORRAINE TRAIL                  | 160                      | SAUK AVENUE                              | 12, 18                                  |
| BAY BEACH ROAD                              |                       | ELLIS STREET                  | 127, 136, 145<br>135, 136                                | MADAI CED DET                   | 114 125 126 125 144      | SAVAGE STREET                            | 148, 157                                |
|                                             | 17, 18, 19,           | ELM STREET                    | 114, 115, 126, 127                                       | MAIN STREET                     | 114, 125, 126, 135, 144, | SMITH STREET                             | 78-80, 91, 92, 104-107                  |
| *                                           | 25                    | EEW STREET                    | 114, 113, 120, 127                                       | MACCAUX DRIVE                   | 145, 154<br>130          | SPINNAKER LANE                           | 119, 130                                |
| BERGER STREET                               | 138, 147,             | FARLIN AVENUE                 | 104-110                                                  | MAJESTIC HEIGHTS                |                          | STARLITE LANE<br>SWISS HILL DR           | 130<br>150,159                          |
|                                             | 156                   | FLORIDA AVENUE                | 37, 49                                                   | MECH STREET                     | 128                      | SWISS HILL DK                            | 130,139                                 |
| BERNER STREET                               | 67, 81                | FOREST STREET                 | 115,126, 135                                             | MENOMINEE AVEN                  |                          | TEXAS AVENUE                             | 38                                      |
| BERWYN STREET                               | 148, 157              | FRANZ STREET                  | 153, 154                                                 | MICHIGAN AVENUE                 | •                        | TUREK STREET                             | 108, 119                                |
| <b>BEVERLY ROAD</b>                         | 122, 133              | FRED STREET                   | 115, 120, 130                                            | MILLS STREET                    | 155, 156                 | TWEETY LANE                              | 151                                     |
| BORNEMANN                                   | 146, 155              |                               | 110, 120, 150                                            | MINNESOTA AVENU                 | •                        | TWEETT EATHE                             | 131                                     |
| <b>BROOK STREET</b>                         | Z CUID FIRM           |                               | 96, 108                                                  | MISSISSIPPI AVENUE 36           |                          | UNIVERSITY AVENUE 89, 90, 102, 103, 109, |                                         |
|                                             | 148                   | GROVE STREET                  | 115, 126                                                 |                                 | 126, 135-138, 147, 148   | OTTVEROIT TIVET                          | 111, 114-122                            |
| <b>BROWNING ROAD</b>                        | 149, 158              |                               | ,                                                        | Morato W Britabi                | 120, 133 130, 117, 110   | UNIVERSITY WAY                           | 109, 110, 120, 121                      |
|                                             |                       | HAROLD STREET                 | 93-96, 105-108                                           | NEVADA AVENUE                   | 40                       | UNNAMED STREET                           |                                         |
| CALIFORNIA AVE                              | 38, 50                | HARVEY STREET                 | 90, 91, 103, 104,115,                                    | NEWHALL STREET                  |                          |                                          | *                                       |
| CEDAR STREET                                | 114, 125,             |                               | 116                                                      | NEWTOLS STREET                  |                          | VAGABOND STREET                          | Γ159                                    |
|                                             | 126, 127,             | HENRY STREET                  | 94, 106, 117, 128,                                       | NEW YORK AVENUE                 |                          |                                          | T 43, 55, 66, 67, 78, 90                |
| *                                           | 136                   |                               | 155, 146, 137                                            |                                 |                          | VANDERBRAAK ST.                          |                                         |
| CHIP STREET                                 | 31, 32                | HIGHLAND PARK AV              |                                                          | OTTAWA AVENUE                   | 18                       | VAN DEUREN STRE                          |                                         |
| CHIPPEWA AVENUI                             |                       | <b>HUMBOLDT ROAD</b>          | 122, 123                                                 | OUTAGAMIE AVENU                 | JE 19                    | VILLAGE STREET                           | 156                                     |
| CLAY STREET                                 | 55, 67, 79,           |                               | 1                                                        |                                 |                          |                                          |                                         |
|                                             | 90, 91, 102           | I-43                          | 15, 21-23, 31, 32, 44,                                   | PETERS STREET                   | 120, 131                 | WEBSTER AVENUE                           | 32, 33, 43, 44, 55, 56, 67,             |
| CLEMENT STREET                              | 97, 120,              |                               | 45,57, 58, 71, 72, 74,                                   | PERROT STREET                   | 43, 45,56, 57            |                                          | 79, 78, 90, 102                         |
| COEDNI DDRAC                                | 131                   |                               | 75, 85-87, 97, 98, 99,                                   | POTTOWATTOMIE A                 | VE 19, 25                | WESTER CCOURT                            | 43, 44                                  |
| COLT COLDT                                  | 81-84                 | **                            | 110, 112                                                 |                                 | 108, 109, 116-120        |                                          | 42, 43, 55, 56, 68-70                   |
| COLT COURT                                  | 158                   |                               | 38                                                       |                                 | 135, 136,144, 145        | WEGNER STREET                            | 125                                     |
| ,                                           |                       |                               | 25, 33, 45, 57, 68, 69,                                  | PROULX STREET                   | 129                      | WINCHESTER WAY                           |                                         |
| 40                                          |                       |                               | 80, 92, 103, 104, 114,                                   |                                 |                          | WINNEBAGO AVEN                           |                                         |
|                                             |                       |                               | 125                                                      | H                               |                          | WISCONSIN AVENU                          | E 39, 51                                |