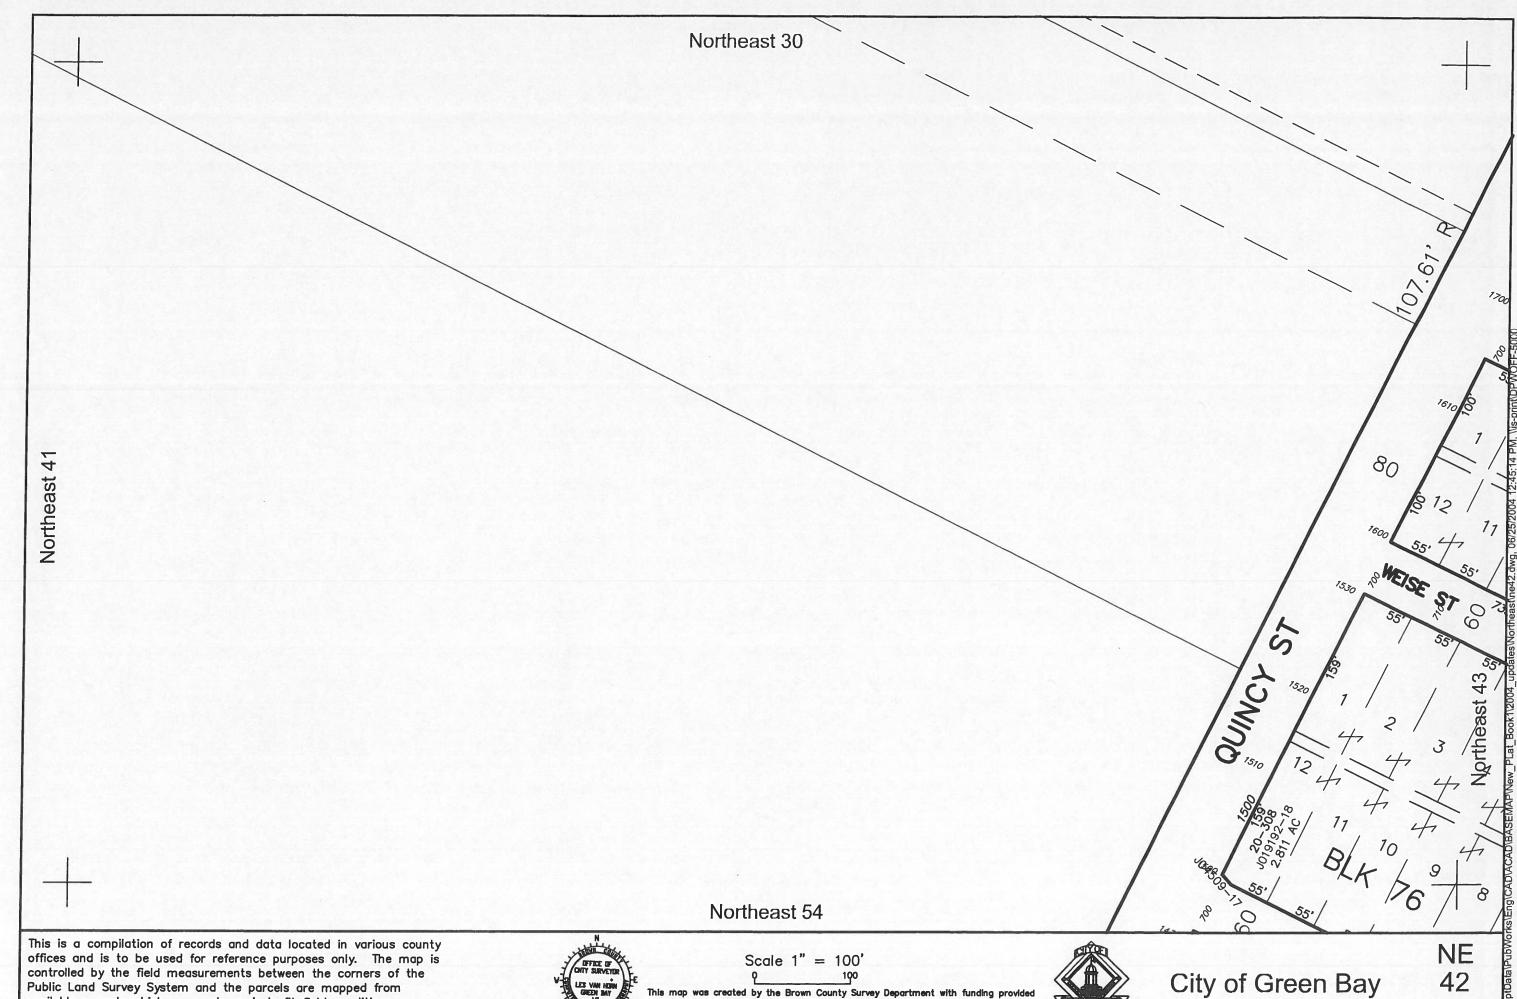

© 1999 Brown County Survey Department, Green Bay, W 54305

City of Green Bay

NE 28

Northeast40

Brown County and/or The City of Green Bay are not responsible for any inaccuracies.

This map was created by the Brown County Survey Department with funding provided by the City of Green Bay and the Wisconsin Land Information Program. 1999 Brown County Survey Department, Green Bay, WI 54305