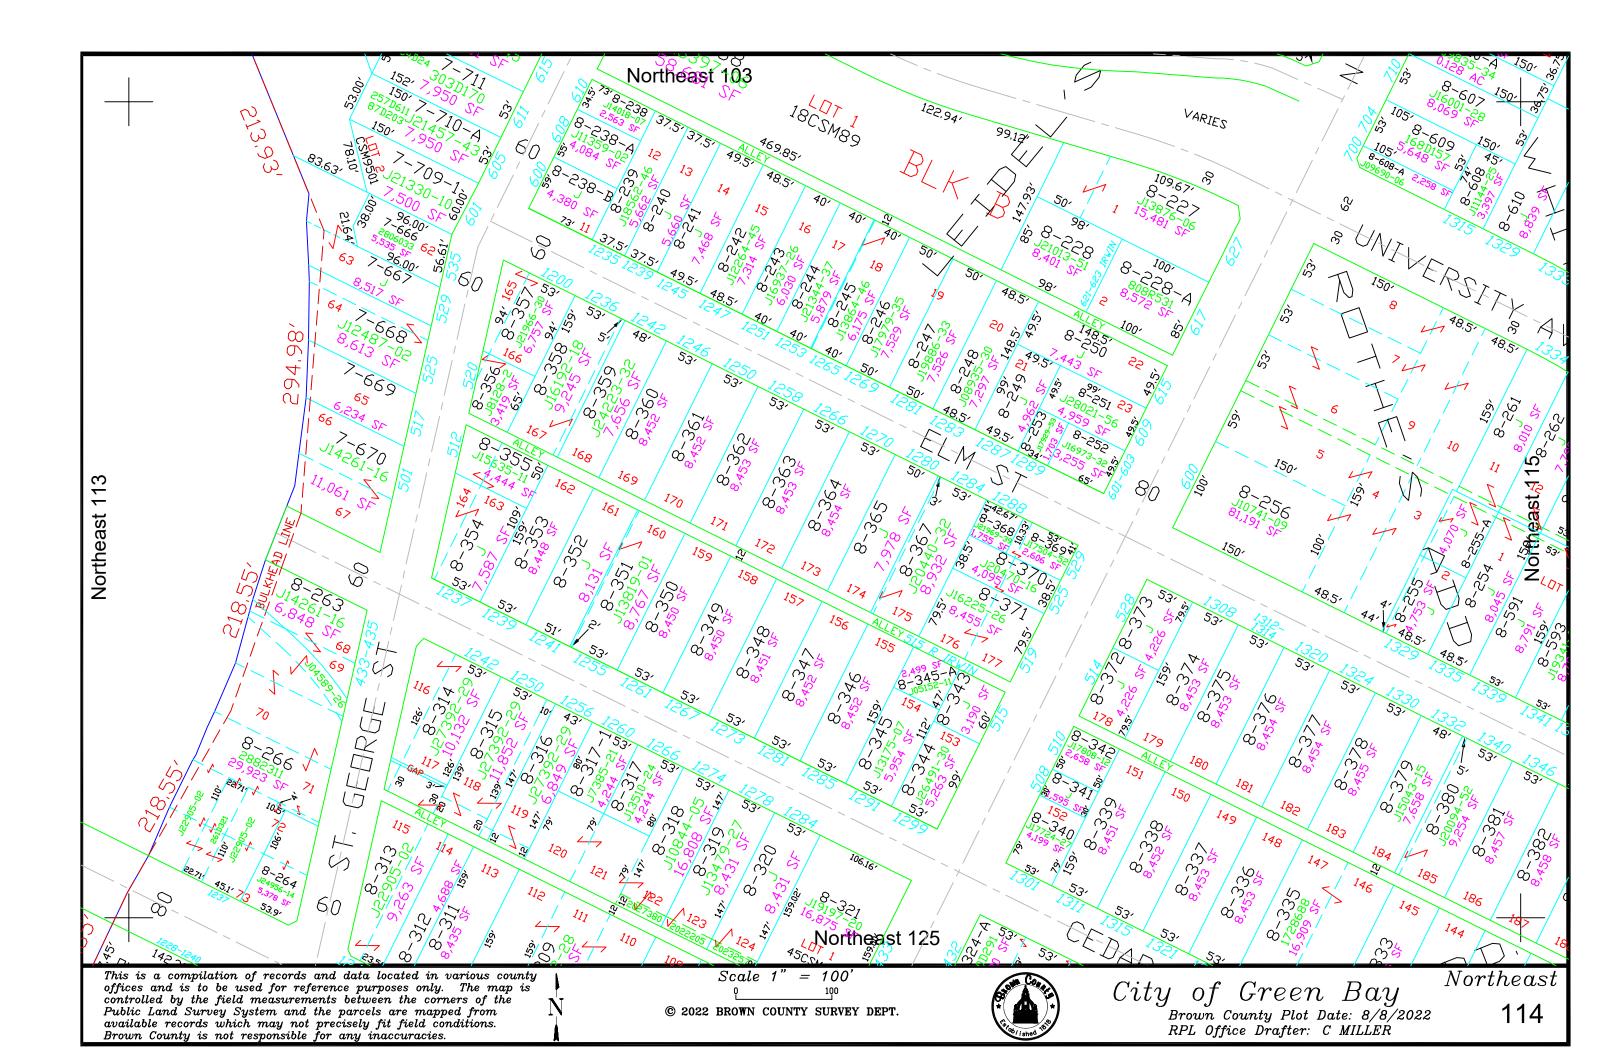

Scale 1" = 100' © 2012 BROWN COUNTY SURVEY DEPT.

City of Green Bay

Brown County Plot Date: 7/10/2012

RPL Office Drafter: T LESLIE

Northeast

TO

18-854

124

This is a compilation of records and data located in various county offices and is to be used for reference purposes only. The map is controlled by the field measurements between the corners of the Public Land Survey System and the parcels are mapped from available records which may not precisely fit field conditions. Brown County is not responsible for any inaccuracies.

© 2012 BROWN COUNTY SURVEY DEPT.

City of Green Bay
Brown County Plot Date: 7/10/2012

125

RPL Office Drafter: T LESLIE

RPL Office Drafter: C MILLER