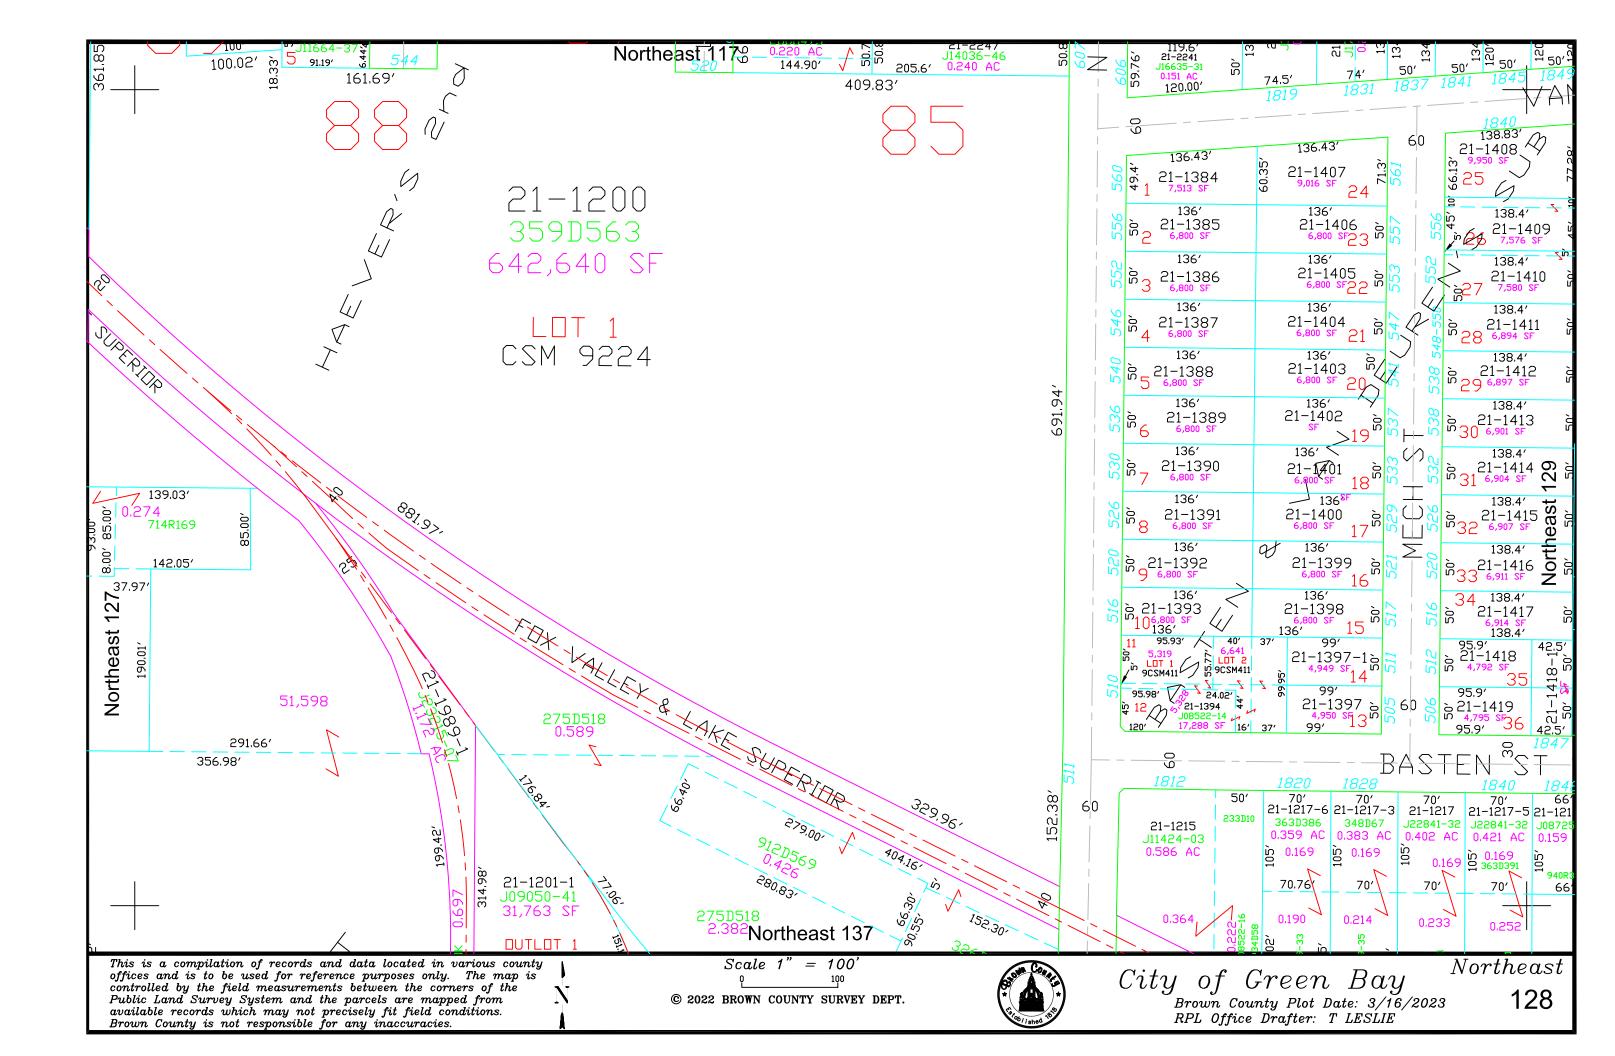

are mapped from available records which may not precisely fit field conditions. Brown County is not responsible for any inaccuracies.

Scale 1" = 100' © 2012 BROWN COUNTY SURVEY DEPT.

City of Green Bay

Brown County Plot Date: 7/10/2012

RPL Office Drafter: T LESLIE

Northeast

TO

18-854

124



This is a compilation of records and data located in various county offices and is to be used for reference purposes only. The map is controlled by the field measurements between the corners of the Public Land Survey System and the parcels are mapped from available records which may not precisely fit field conditions. Brown County is not responsible for any inaccuracies.

© 2012 BROWN COUNTY SURVEY DEPT.

City of Green Bay
Brown County Plot Date: 7/10/2012

125

RPL Office Drafter: T LESLIE









RPL Office Drafter: C MILLER