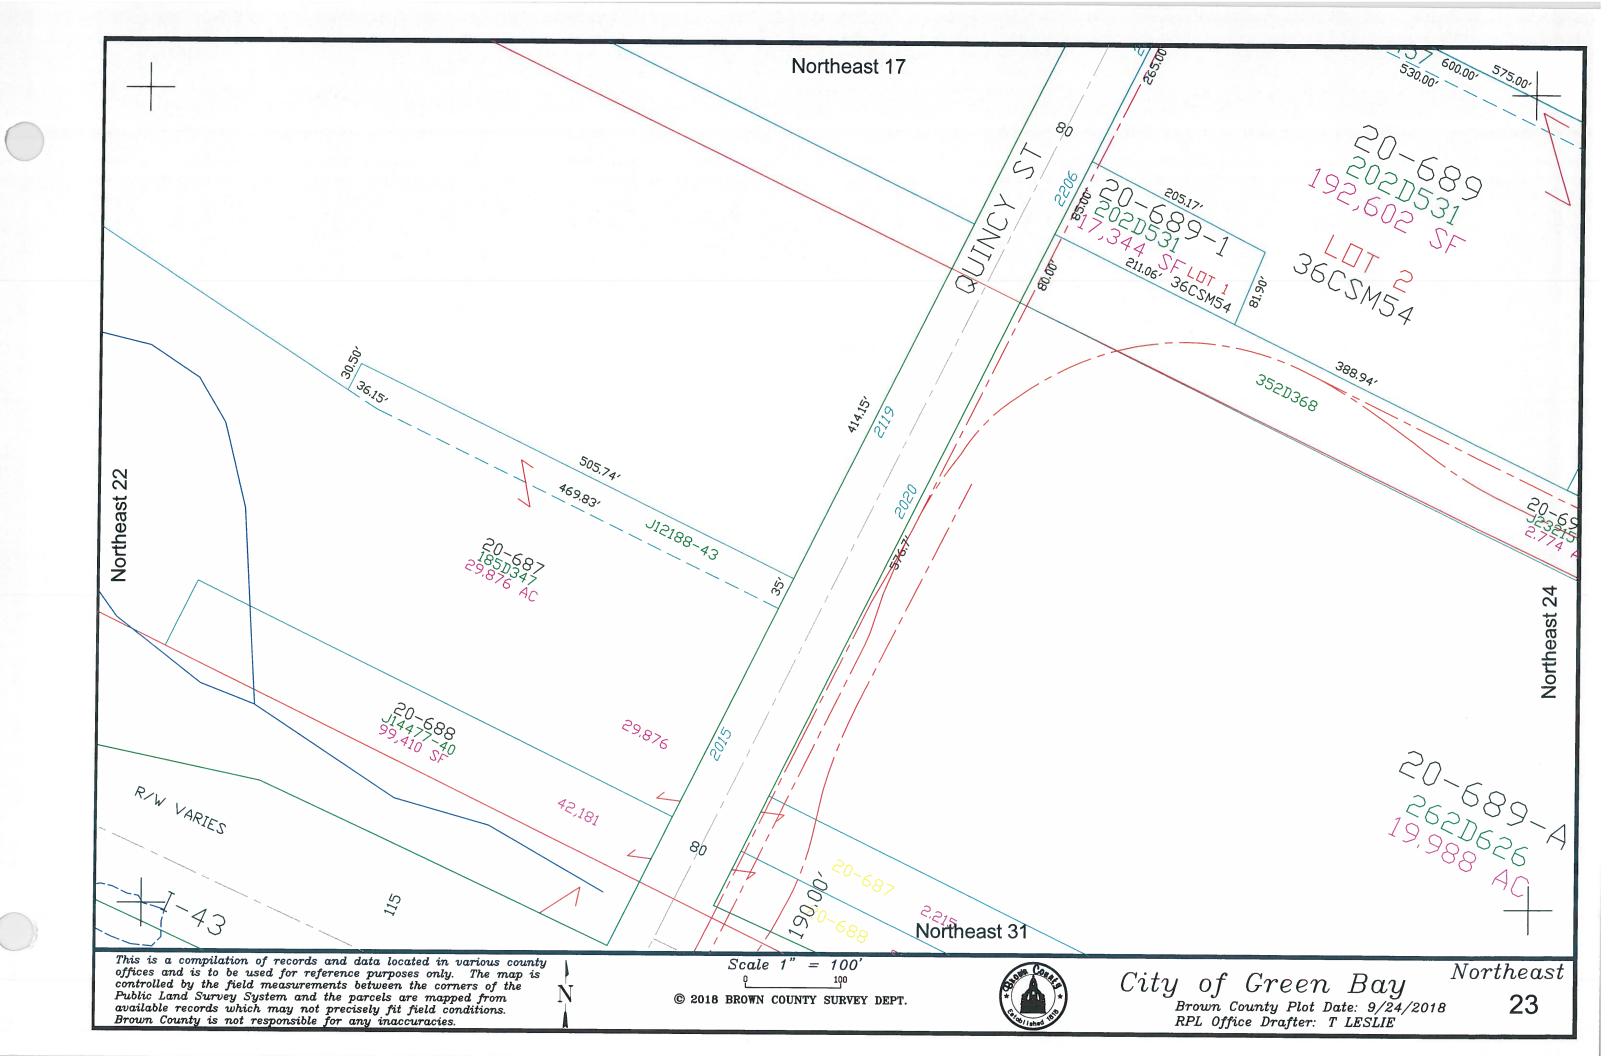

City of Green Bay

22

Northeast 27

Northeast 36

This is a compilation of records and data located in various county offices and is to be used for reference purposes only. The map is controlled by the field measurements between the corners of the Public Land Survey System and the parcels are mapped from available records which may not precisely fit field conditions.