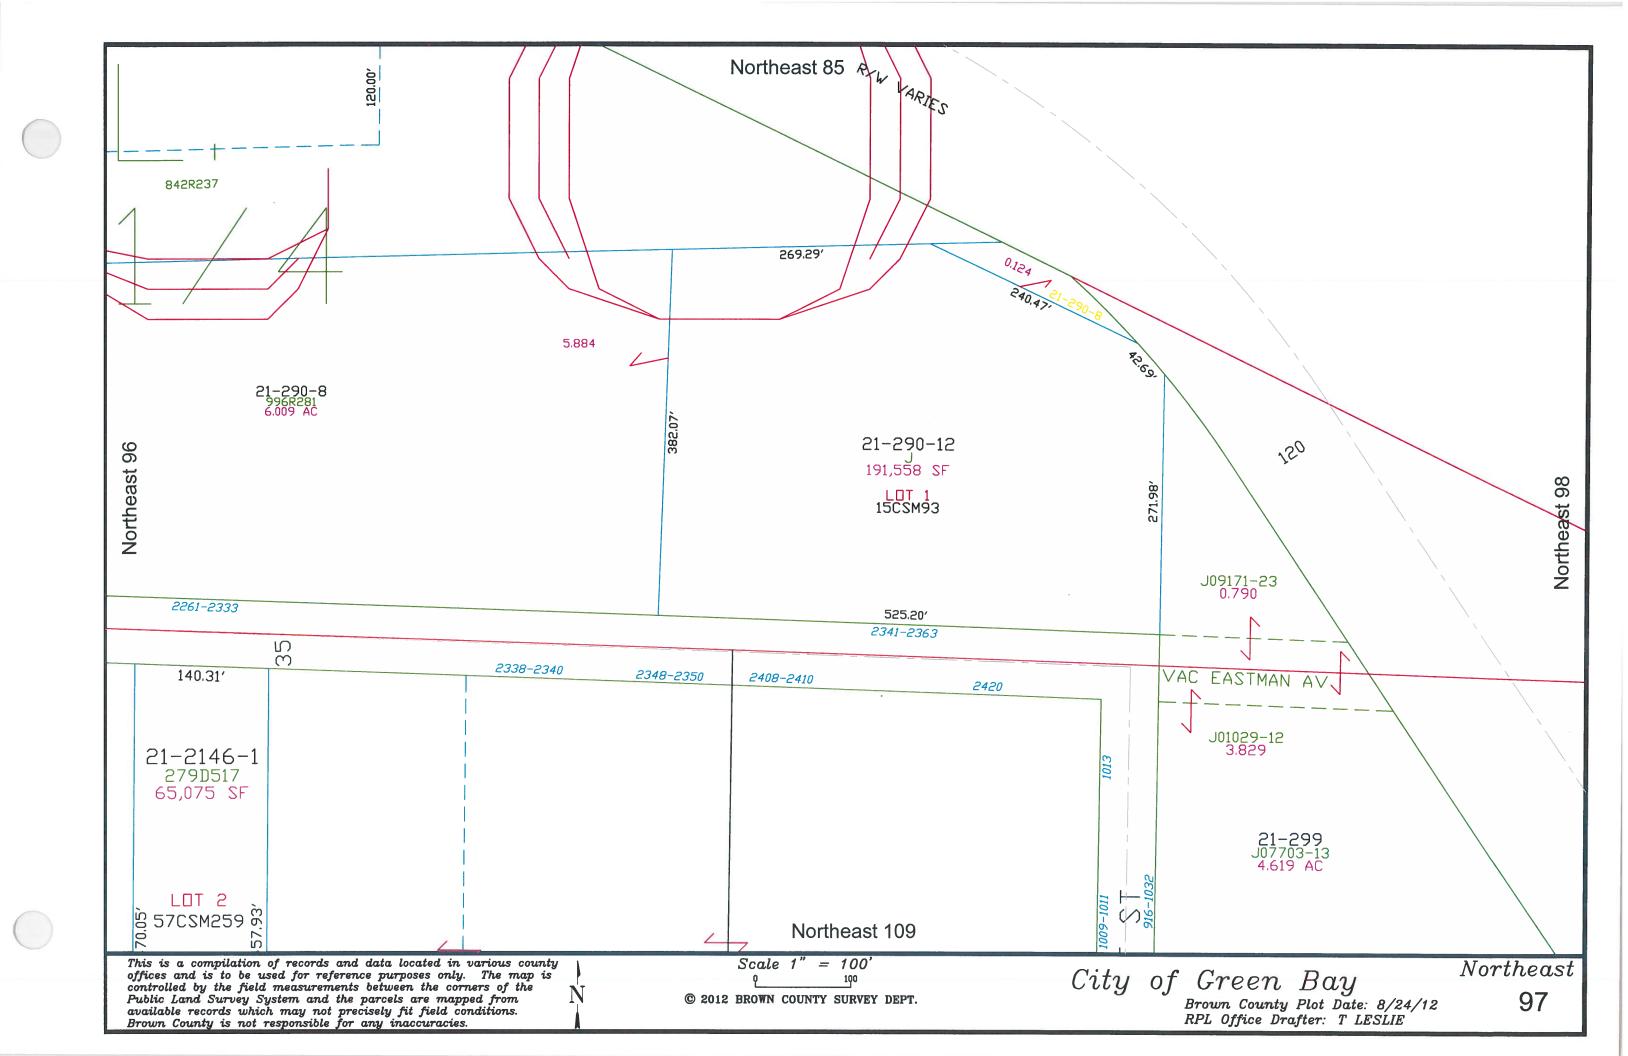

ey Department with funding provided by the City of Green Bay and the Wisconsin Land Information Program. © 1999 Brown County Survey Department, Green Bay, WI 54305





























Northeast 77 UNIVERSITY 46 AV Southeast 5 Northeast 90 184.50 Northeast 101 This is a compilation of records and data located in various county offices and is to be used for reference purposes only. The map is controlled by the field measurements between the corners of the Public Land Survey System and the parcels are mapped from available records which may not precisely fit field conditions. Brown County is not responsible for any inaccuracies. Scale 1" = 100'NortheastCity of Green Bay

Brown County Plot Date: 11/15/2017

RPL Office Drafter: T LESLIE 89 © 2017 BROWN COUNTY SURVEY DEPT.

























This is a compilation of records and data located in various county offices and is to be used for reference purposes only. The map is controlled by the field measurements between the corners of the Public Land Survey System and the parcels are mapped from available records which may not precisely fit field conditions. Brown County is not responsible for any inaccuracies.

© 2022 BROWN COUNTY SURVEY DEPT.



City of Green Bay

Brown County Plot Date: 8/8/2022

RPL Office Drafter: C MILLER

102











































Southeast 19

Southeast 26

This is a compilation of records and data located in various county offices and is to be used for reference purposes only. The map is controlled by the field measurements between the corners of the Public Land Survey Sy