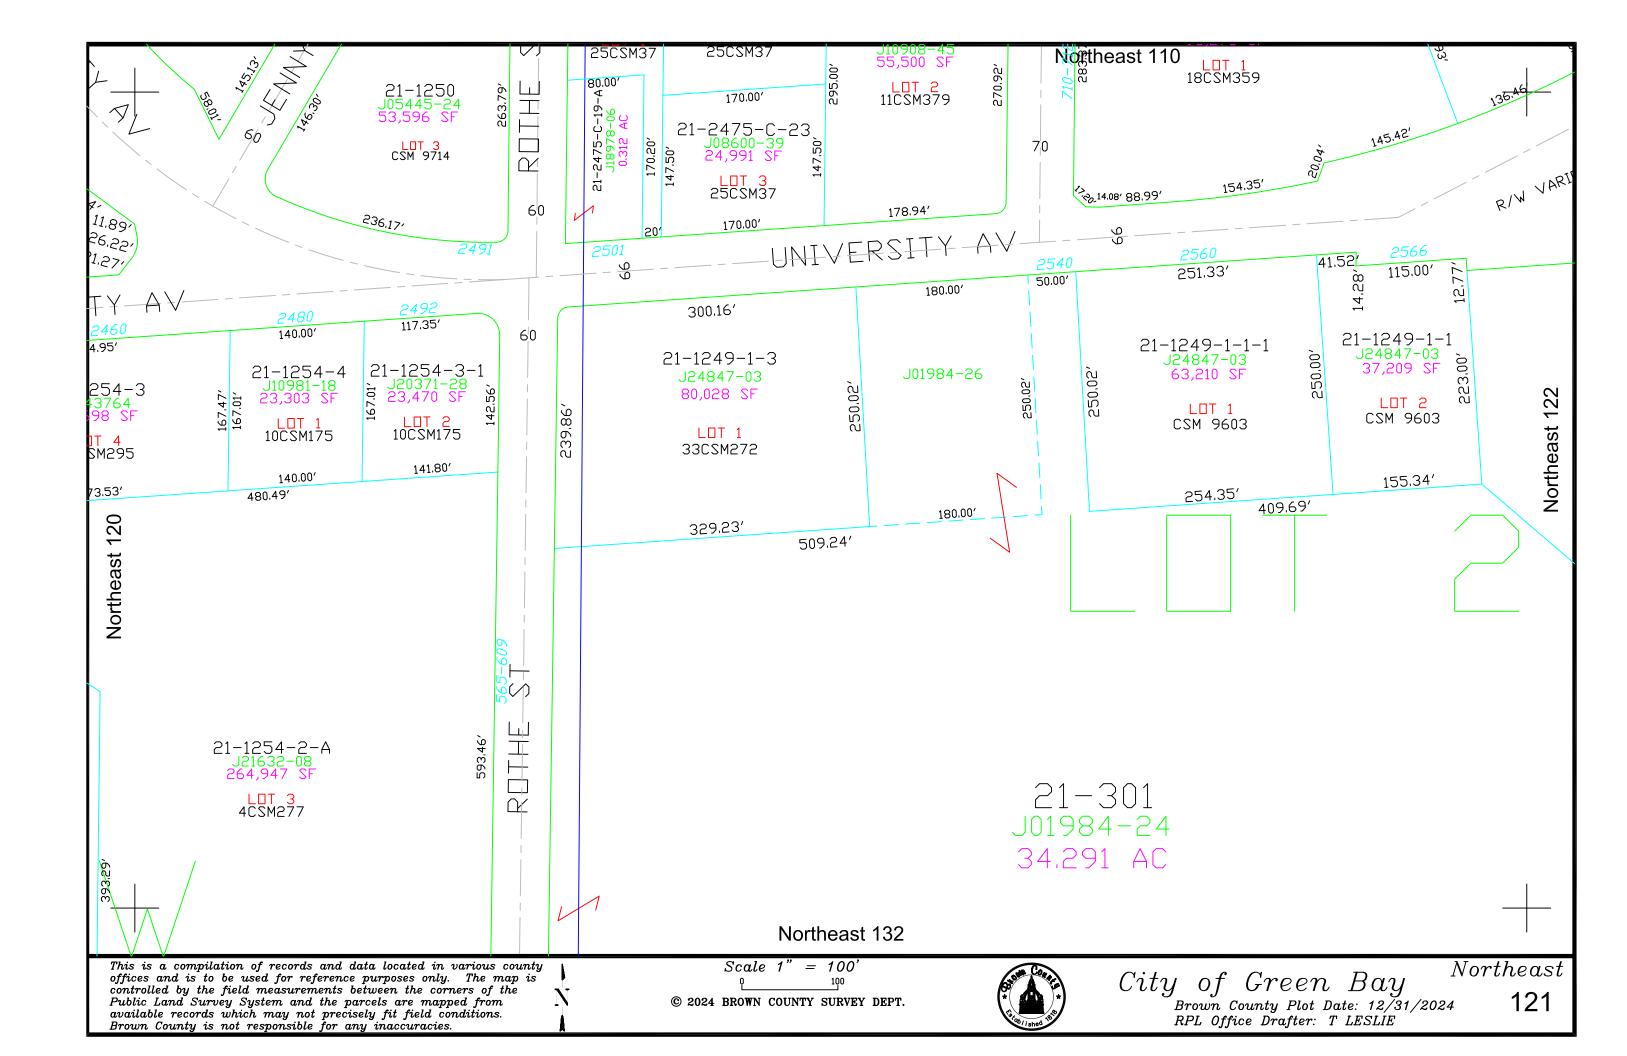

h may not precisely fit field conditions. Brown County is not responsible for any inaccuracies. Scale 1" = 100'NortheastCity of Green Bay

Brown County Plot Date: 11/15/2017

RPL Office Drafter: T LESLIE 89 © 2017 BROWN COUNTY SURVEY DEPT.

























This is a compilation of records and data located in various county offices and is to be used for reference purposes only. The map is controlled by the field measurements between the corners of the Public Land Survey System and the parcels are mapped from available records which may not precisely fit field conditions. Brown County is not responsible for any inaccuracies.

© 2022 BROWN COUNTY SURVEY DEPT.



City of Green Bay

Brown County Plot Date: 8/8/2022

RPL Office Drafter: C MILLER

102











































Southeast 19

Southeast 26

This is a compilation of records and data located in various county offices and is to be used for reference purposes only. The map is controlled by the field measurements between the corners of the Public Land Survey System and the parcels are mapped from available records which may not precisely fit field conditions. Brown County is not responsible for any inaccuracies.

Scale 1" = 100' © 2012 BROWN COUNTY SURVEY DEPT.

City of Green Bay

Brown County Plot Date: 7/10/2012

RPL Office Drafter: T LESLIE

Northeast

TO

18-854

124



This is a compilation of records and data located in various county offices and is to be used for reference purposes only. The map is controlled by the field measurements between the corners of the Public Land Survey System and