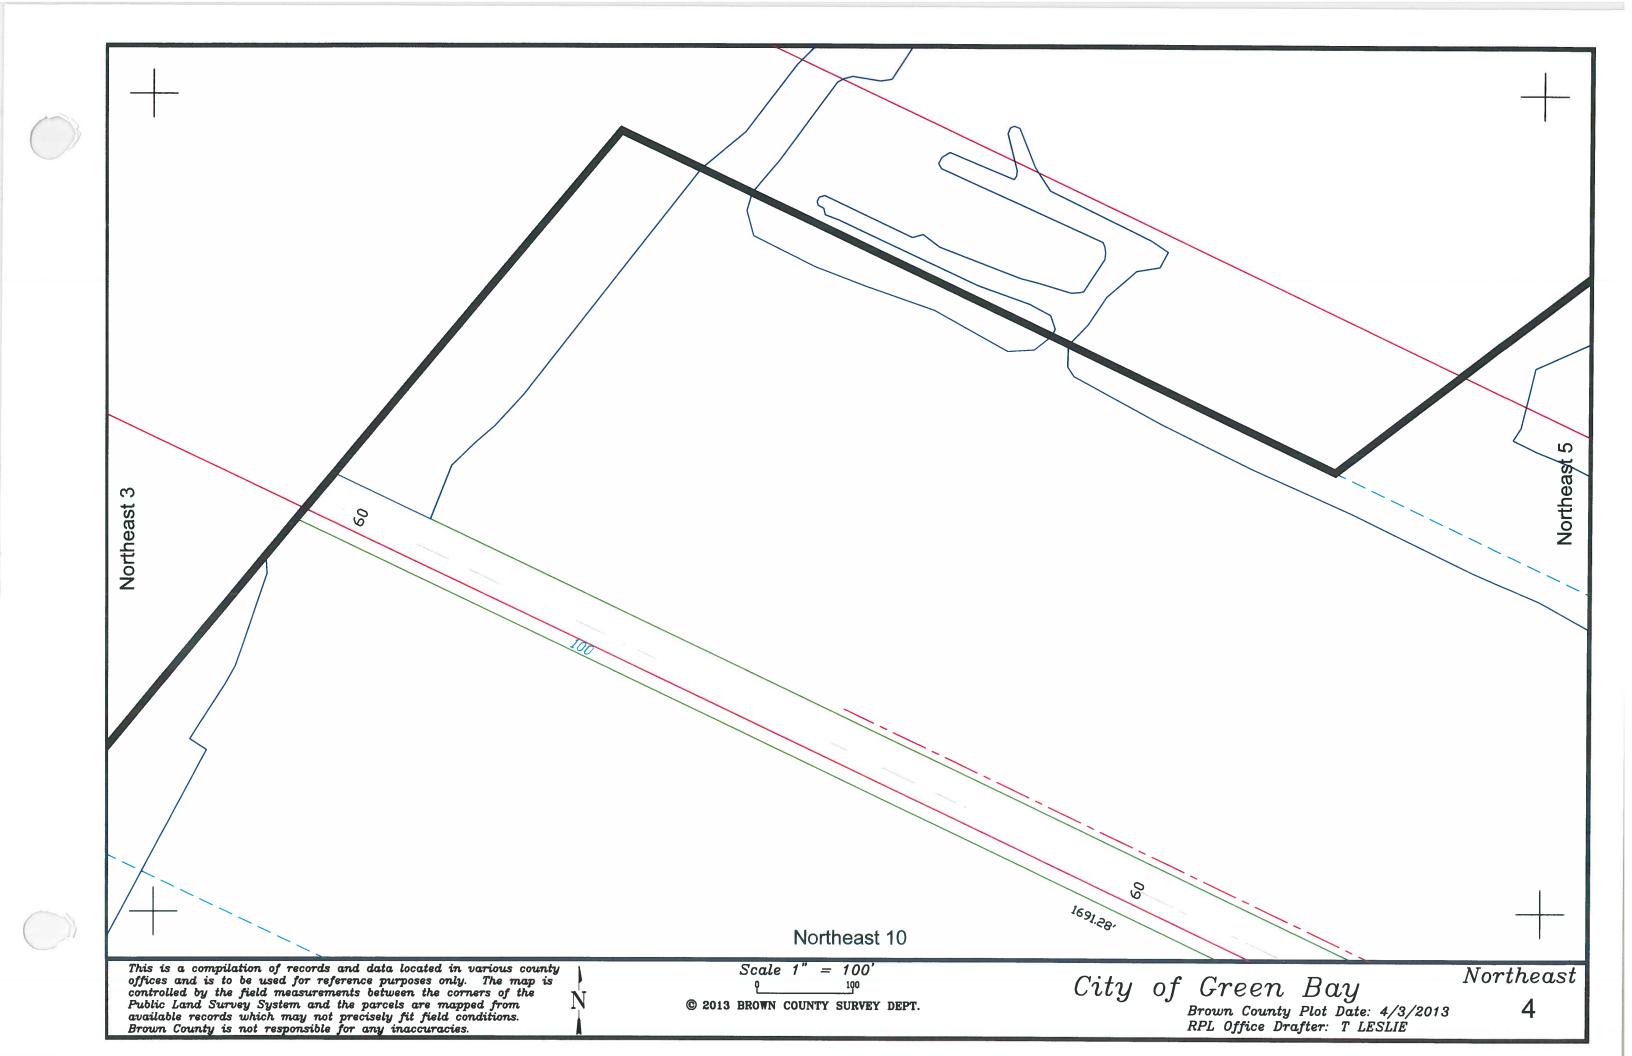

epartment, Green Bay, Wi 54305



City of Green Bay

NE

Northeast 1

## RENARD ISLAND

Northeast 7

This is a compilation of records and data located in various county offices and is to be used for reference purposes only. The map is controlled by the field measurements between the corners of the Public Land Survey System and the parcels are mapped from available records which may not precisely fit field conditions.

Brown County and/or The City of Green Bay are not responsible for any inaccuracies.



Scale 1" = 100'

This map was created by the Brown County Survey Department with funding provided by the City of Green Bay and the Wisconsin Land Information Program.

1999 Brown County Survey Department, Green Bay, WI 54305



City of Green Bay

NE 2 Works/Fno/CAD\ACAD\RASEMADINISM\_DISE





controlled by the field measurements between the corners of the Public Land Survey System and the parcels are mapped from available records which may not precisely fit field conditions.

Brown County and/or The City of Green Bay are not responsible for any inaccuracies.



This map was created by the Brown County Survey Department with funding provided by the City of Green Bay and the Wisconsin Land Information Program.

© 1999 Brown County Survey Department, Green Bay, WI 54305





## RENARD ISLAND

Northeast 6

GREEN BAY

Northeast 13

This is a compilation of records and data located in various county offices and is to be used for reference purposes only. The map is controlled by the field measurements between the corners of the Public Land Survey System and the parcels are mapped