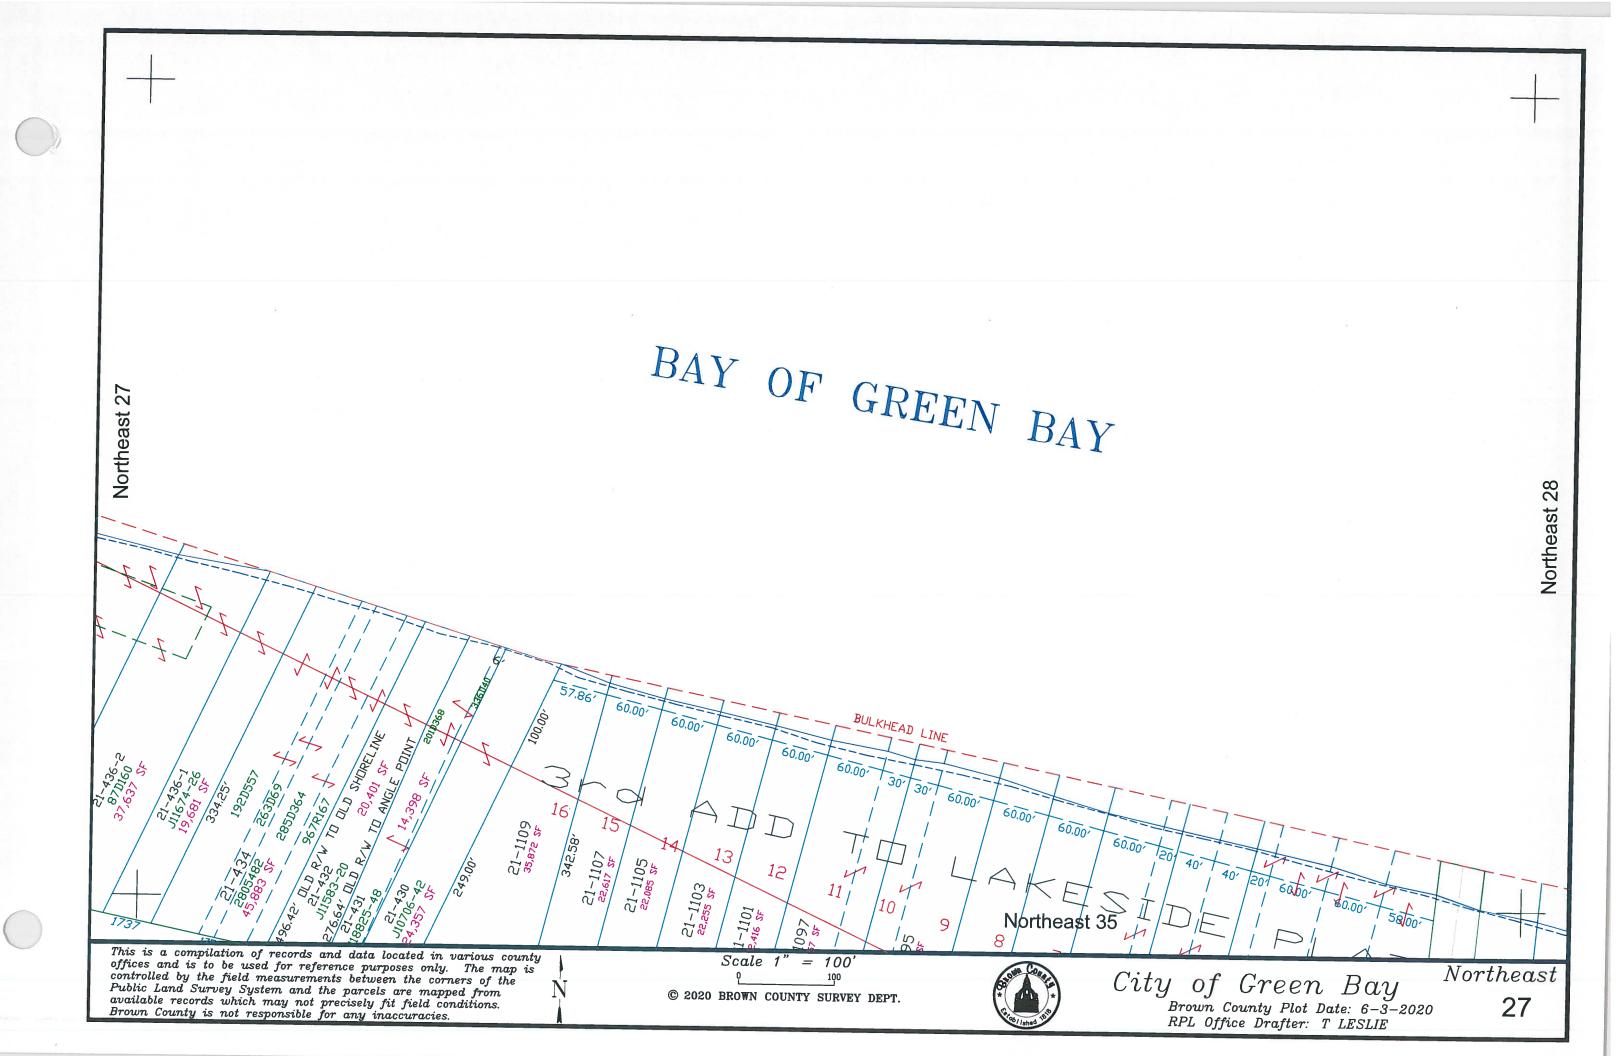

## GREEN BAY

BULKHEAD LINE

Northeast 26

This is a compilation of records and data located in various county offices and is to be used for reference purposes only. The map is controlled by the field measurements between the corners of the Public Land Survey System and the parcels are mapped from available records which may not precisely fit field conditions.