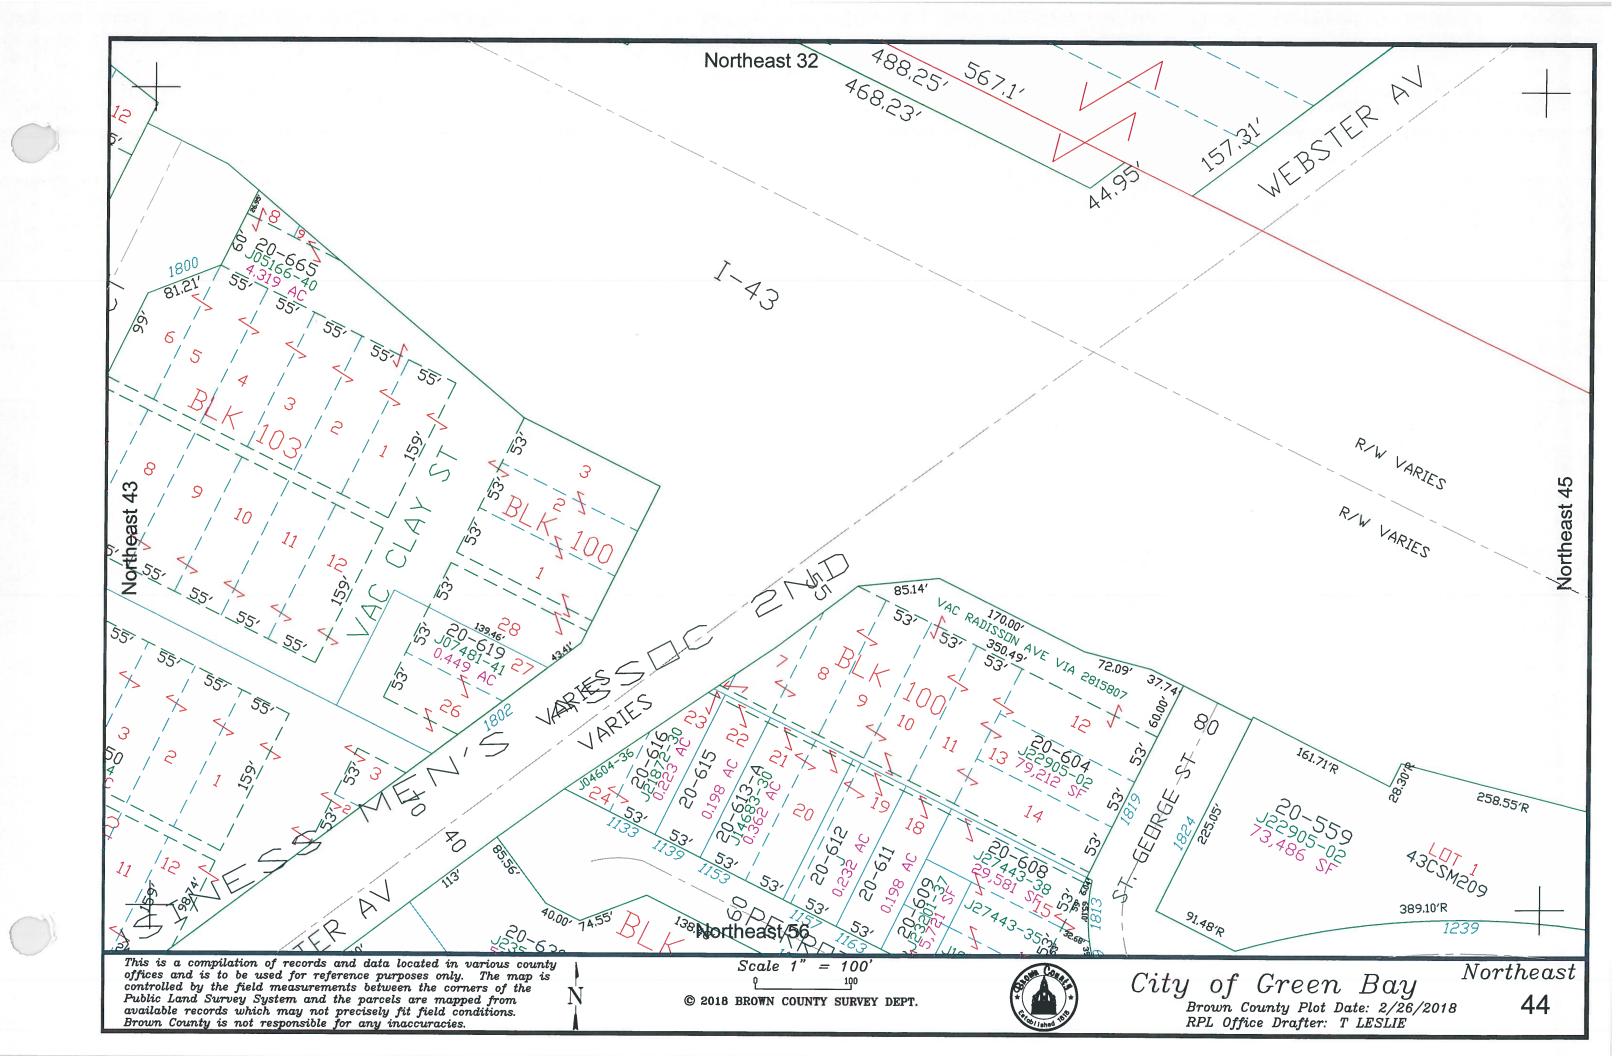

## **NORTHEAST**

|                                             |                       |                               |                                                          |                                 | •                        |                                          |                                         |
|---------------------------------------------|-----------------------|-------------------------------|----------------------------------------------------------|---------------------------------|--------------------------|------------------------------------------|-----------------------------------------|
| ACME STREET<br>ALABAMA AVE<br>ALROSE STREET | 117, 128<br>35<br>119 | DANZAVENUE                    | 37, 49, 60, 61, 72, 84, 96, 108, 119, 130, 139, 148, 157 | JACKSON STREET<br>JENNY LANE    | 66, 78, 90<br>110        | QUINCY STREET                            | 17, 23, 31, 42, 43, 54, 66, 77, 78, 89  |
| ANGIE STREET`<br>APPLETREE COUR             | 18, 24, 32            | DAYSTREET                     | 78, 90, 91, 103, 104,<br>115, 116                        | KALCIK AVENUE<br>KENTUCKY AVENU | 36, 48<br>JE 36          | RADISSON STREET<br>RAPHAEL STREET        | 43, 55-58, 70, 71, 83, 84<br>49, 50, 51 |
|                                             |                       | DECKNER AVENUE                | E 153-160                                                | KLAUS STREET                    | 54, 55, 67, 68, 81       | REBER STREET                             | 66, 67, 79, 80, 92                      |
| BADER STREET                                | 157                   | DEER TRAIL                    | 149, 157, 158                                            |                                 |                          | REMINGTON ROAD                           |                                         |
| BAIRD STREET                                | 69, 80, 81,           | DEUCHERT STREET               |                                                          | LAKESIDE PLACE                  | 18, 19, 35-38            | REMINGTON CT                             | 150                                     |
|                                             | 92, 93, 104,          | DOBLON STREET                 | 56, 69                                                   | LA PLANT STREET                 | •                        | ROTHE STREET                             | 110, 121                                |
|                                             | 115, 125,             | TO A COMPLANT AND             | (( #0 00 01 0T                                           | LARSCHEID STREET                |                          | RUTH STREET                              | 120, 131                                |
| BAIRD CREEK ROA                             | 126<br>AD 122,        | EASTMAN AVE                   | 66, 78-80, 91-97                                         | LAWRENCE STREET                 | -                        | G . G                                    |                                         |
| DI III CILLIX KOF                           | 133, 134,             | EAST SHORE CIRCLE             |                                                          | LEO FRIGO WY                    | 55                       | SAGE DRIVE                               | 150,151, 152, 160, 170                  |
|                                             | 146                   | EAST SHORE CIRCL EDMUND DRIVE | •                                                        | LIEBMAN STREET                  | 110, 120                 | SAINT GEORGE ST.                         | 44, 56, 68, 79, 91, 103,                |
| BARKER STREET                               | 94, 106               | ELIZABETH STREET              | 160                                                      | LINDEN DRIVE                    | 111, 122                 | CATTE ATTENDED                           | 114, 125                                |
| BASTEN STREET                               | 128-131               | ELIZADE III SI KEE I          |                                                          | LORRAINE TRAIL                  | 160                      | SAUK AVENUE                              | 12, 18                                  |
| BAY BEACH ROAD                              |                       | ELLIS STREET                  | 127, 136, 145<br>135, 136                                | MADAI CED DET                   | 114 125 126 125 144      | SAVAGE STREET                            | 148, 157                                |
|                                             | 17, 18, 19,           | ELM STREET                    | 114, 115, 126, 127                                       | MAIN STREET                     | 114, 125, 126, 135, 144, | SMITH STREET                             | 78-80, 91, 92, 104-107                  |
| *                                           | 25                    | EEW STREET                    | 114, 113, 120, 127                                       | MACCAUX DRIVE                   | 145, 154<br>130          | SPINNAKER LANE                           | 119, 130                                |
| BERGER STREET                               | 138, 147,             | FARLIN AVENUE                 | 104-110                                                  | MAJESTIC HEIGHTS                |                          | STARLITE LANE<br>SWISS HILL DR           | 130<br>150,159                          |
|                                             | 156                   | FLORIDA AVENUE                | 37, 49                                                   | MECH STREET                     | 128                      | SWISS HILL DK                            | 130,139                                 |
| BERNER STREET                               | 67, 81                | FOREST STREET                 | 115,126, 135                                             | MENOMINEE AVEN                  |                          | TEXAS AVENUE                             | 38                                      |
| BERWYN STREET                               | 148, 157              | FRANZ STREET                  | 153, 154                                                 | MICHIGAN AVENUE                 | •                        | TUREK STREET                             | 108, 119                                |
| <b>BEVERLY ROAD</b>                         | 122, 133              | FRED STREET                   | 115, 120, 130                                            | MILLS STREET                    | 155, 156                 | TWEETY LANE                              | 151                                     |
| BORNEMANN                                   | 146, 155              |                               | 110, 120, 150                                            | MINNESOTA AVENU                 | •                        | TWEETT EATHE                             | 131                                     |
| <b>BROOK STREET</b>                         | Z CUID FIRM           |                               | 96, 108                                                  | MISSISSIPPI AVENUE 36           |                          | UNIVERSITY AVENUE 89, 90, 102, 103, 109, |                                         |
|                                             | 148                   | GROVE STREET                  | 115, 126                                                 |                                 | 126, 135-138, 147, 148   | OTTVEROIT TIVET                          | 111, 114-122                            |
| <b>BROWNING ROAD</b>                        | 149, 158              |                               | ,                                                        | Morato W Britabi                | 120, 133 130, 117, 110   | UNIVERSITY WAY                           | 109, 110, 120, 121                      |
|                                             |                       | HAROLD STREET                 | 93-96, 105-108                                           | NEVADA AVENUE                   | 40                       | UNNAMED STREET                           |                                         |
| CALIFORNIA AVE                              | 38, 50                | HARVEY STREET                 | 90, 91, 103, 104,115,                                    | NEWHALL STREET                  |                          |                                          | *                                       |
| CEDAR STREET                                | 114, 125,             |                               | 116                                                      | NEWTOLS STREET                  |                          | VAGABOND STREET                          | Γ159                                    |
|                                             | 126, 127,             | HENRY STREET                  | 94, 106, 117, 128,                                       | NEW YORK AVENUE                 |                          |                                          | T 43, 55, 66, 67, 78, 90                |
| *                                           | 136                   |                               | 155, 146, 137                                            |                                 |                          | VANDERBRAAK ST.                          |                                         |
| CHIP STREET                                 | 31, 32                | HIGHLAND PARK AV              |                                                          | OTTAWA AVENUE                   | 18                       | VAN DEUREN STRE                          |                                         |
| CHIPPEWA AVENUI                             |                       | <b>HUMBOLDT ROAD</b>          | 122, 123                                                 | OUTAGAMIE AVENU                 | JE 19                    | VILLAGE STREET                           | 156                                     |
| CLAY STREET                                 | 55, 67, 79,           |                               | 1                                                        |                                 |                          |                                          |                                         |
|                                             | 90, 91, 102           | I-43                          | 15, 21-23, 31, 32, 44,                                   | PETERS STREET                   | 120, 131                 | WEBSTER AVENUE                           | 32, 33, 43, 44, 55, 56, 67,             |
| CLEMENT STREET                              | 97, 120,              |                               | 45,57, 58, 71, 72, 74,                                   | PERROT STREET                   | 43, 45,56, 57            |                                          | 79, 78, 90, 102                         |
| COEDNI DDRAC                                | 131                   |                               | 75, 85-87, 97, 98, 99,                                   | POTTOWATTOMIE A                 | VE 19, 25                | WESTER CCOURT                            | 43, 44                                  |
| COLT COLDT                                  | 81-84                 | **                            | 110, 112                                                 |                                 | 108, 109, 116-120        |                                          | 42, 43, 55, 56, 68-70                   |
| COLT COURT                                  | 158                   |                               | 38                                                       |                                 | 135, 136,144, 145        | WEGNER STREET                            | 125                                     |
| ,                                           |                       |                               | 25, 33, 45, 57, 68, 69,                                  | PROULX STREET                   | 129                      | WINCHESTER WAY                           |                                         |
| 40                                          |                       |                               | 80, 92, 103, 104, 114,                                   |                                 |                          | WINNEBAGO AVEN                           |                                         |
|                                             |                       |                               | 125                                                      | H                               |                          | WISCONSIN AVENU                          | E 39, 51                                |