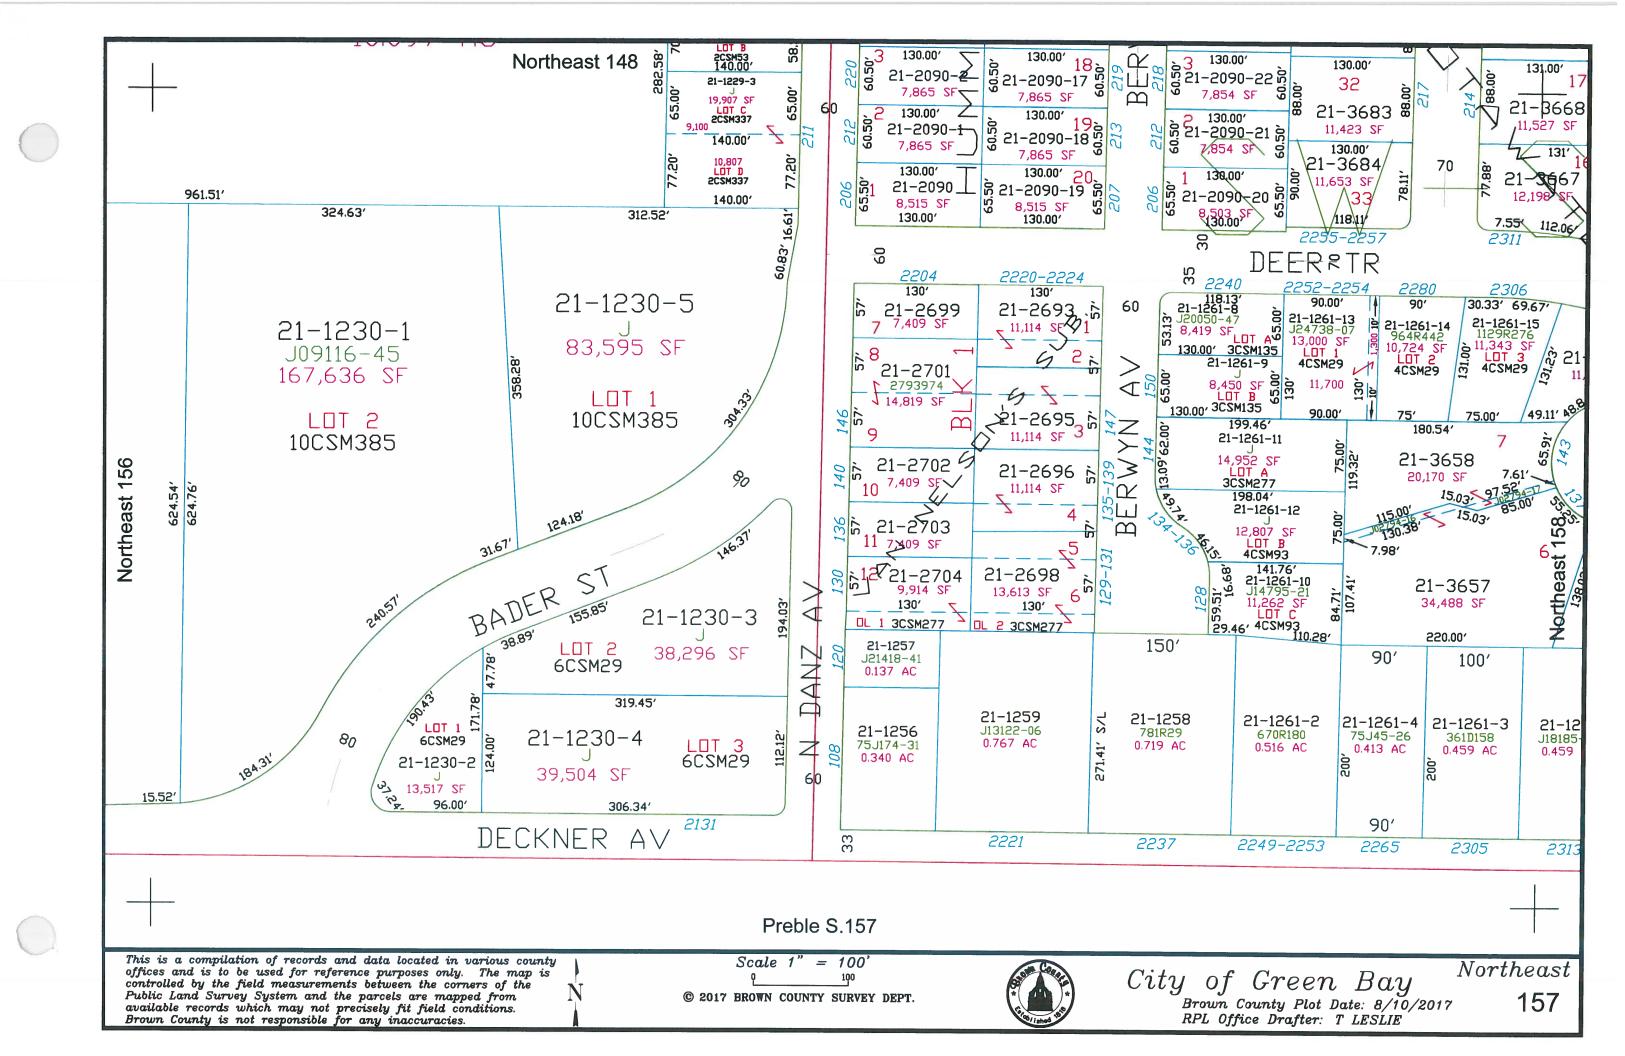

ty is not responsible for any inaccuracies.

Scale 1" = 100' © 2012 BROWN COUNTY SURVEY DEPT.

City of Green Bay

Brown County Plot Date: 7/10/2012

RPL Office Drafter: T LESLIE

Northeast

TO

18-854

124



This is a compilation of records and data located in various county offices and is to be used for reference purposes only. The map is controlled by the field measurements between the corners of the Public Land Survey System and the parcels are mapped from available records which may not precisely fit field conditions. Brown County is not responsible for any inaccuracies.

© 2012 BROWN COUNTY SURVEY DEPT.

City of Green Bay
Brown County Plot Date: 7/10/2012

125

RPL Office Drafter: T LESLIE









RPL Office Drafter: C MILLER