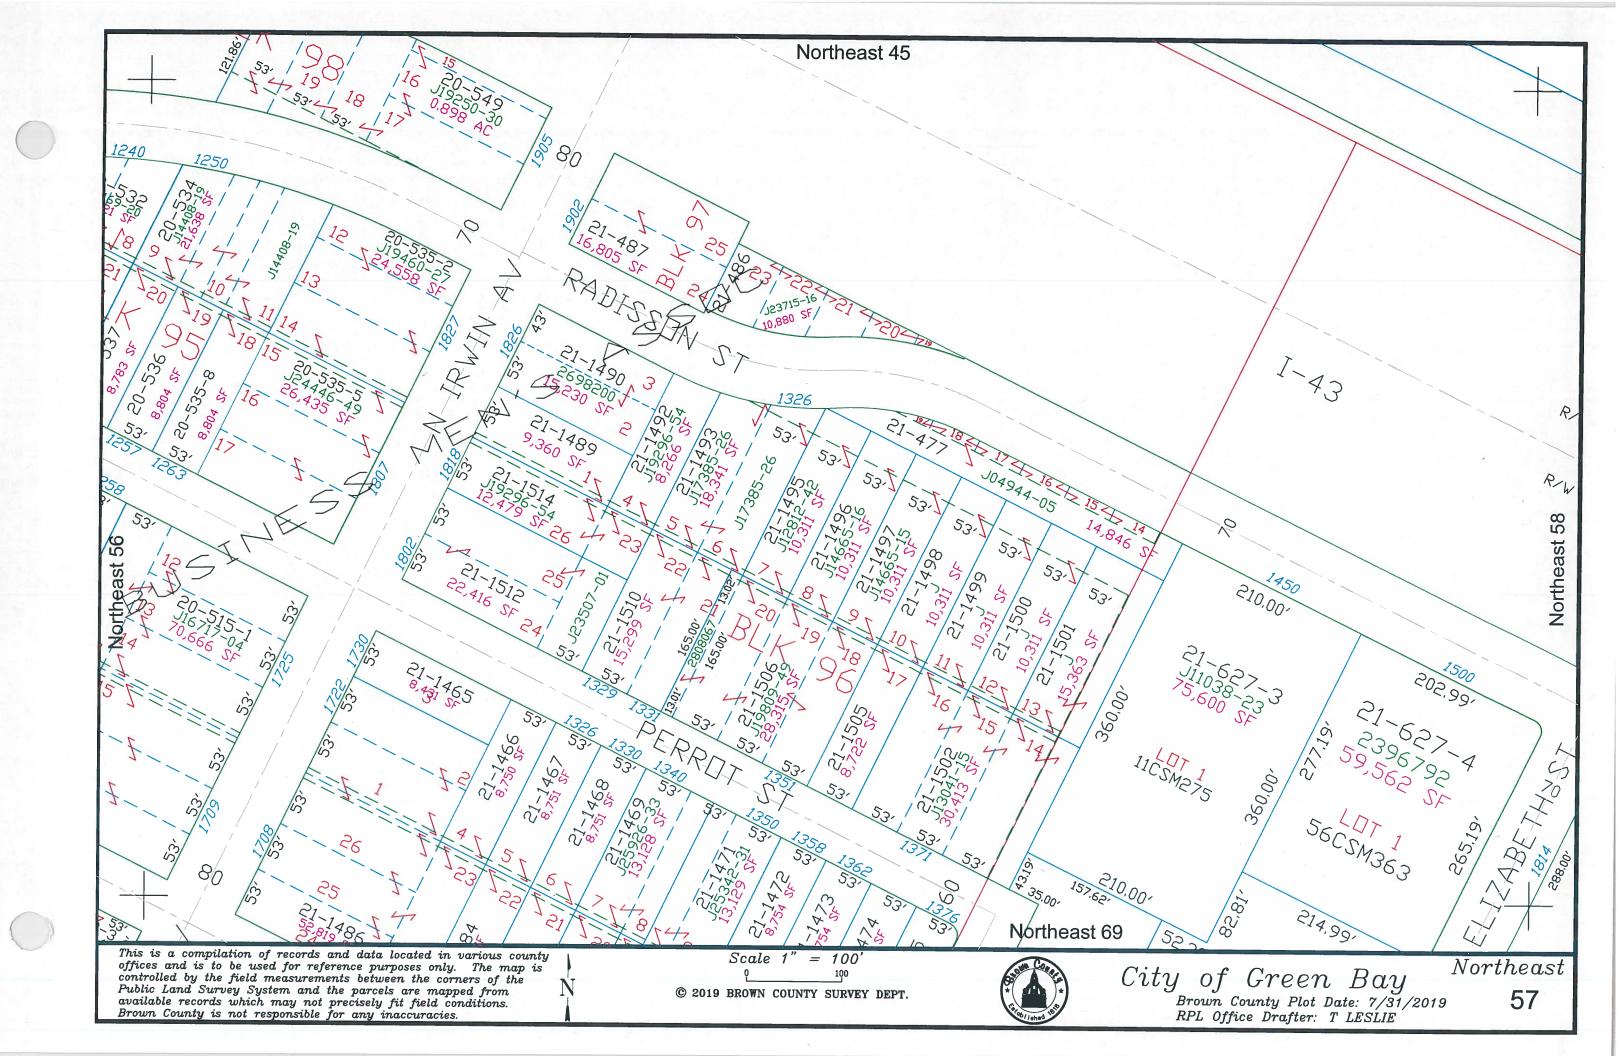

## **NORTHEAST**

|                                             |                       |                               |                                                          |                                 | •                        |                                          |                                         |
|---------------------------------------------|-----------------------|-------------------------------|----------------------------------------------------------|---------------------------------|--------------------------|------------------------------------------|-----------------------------------------|
| ACME STREET<br>ALABAMA AVE<br>ALROSE STREET | 117, 128<br>35<br>119 | DANZAVENUE                    | 37, 49, 60, 61, 72, 84, 96, 108, 119, 130, 139, 148, 157 | JACKSON STREET<br>JENNY LANE    | 66, 78, 90<br>110        | QUINCY STREET                            | 17, 23, 31, 42, 43, 54, 66, 77, 78, 89  |
| ANGIE STREET`<br>APPLETREE COUR             | 18, 24, 32            | DAYSTREET                     | 78, 90, 91, 103, 104,<br>115, 116                        | KALCIK AVENUE<br>KENTUCKY AVENU | 36, 48<br>JE 36          | RADISSON STREET<br>RAPHAEL STREET        | 43, 55-58, 70, 71, 83, 84<br>49, 50, 51 |
|                                             |                       | DECKNER AVENUE                | E 153-160                                                | KLAUS STREET                    | 54, 55, 67, 68, 81       | REBER STREET                             | 66, 67, 79, 80, 92                      |
| BADER STREET                                | 157                   | DEER TRAIL                    | 149, 157, 158                                            |                                 |                          | REMINGTON ROAD                           |                                         |
| BAIRD STREET                                | 69, 80, 81,           | DEUCHERT STREET               |                                                          | LAKESIDE PLACE                  | 18, 19, 35-38            | REMINGTON CT                             | 150                                     |
|                                             | 92, 93, 104,          | DOBLON STREET                 | 56, 69                                                   | LA PLANT STREET                 | •                        | ROTHE STREET                             | 110, 121                                |
|                                             | 115, 125,             | TO A COMPLANT AND             | (( #0 00 01 0T                                           | LARSCHEID STREET                |                          | RUTH STREET                              | 120, 131                                |
| BAIRD CREEK ROA                             | 126<br>AD 122,        | EASTMAN AVE                   | 66, 78-80, 91-97                                         | LAWRENCE STREET                 | -                        | G . G                                    |                                         |
| DI III CILLIX KOF                           | 133, 134,             | EAST SHORE CIRCLE             |                                                          | LEO FRIGO WY                    | 55                       | SAGE DRIVE                               | 150,151, 152, 160, 170                  |
|                                             | 146                   | EAST SHORE CIRCL EDMUND DRIVE | •                                                        | LIEBMAN STREET                  | 110, 120                 | SAINT GEORGE ST.                         | 44, 56, 68, 79, 91, 103,                |
| BARKER STREET                               | 94, 106               | ELIZABETH STREET              | 160                                                      | LINDEN DRIVE                    | 111, 122                 | CATTE ATTENDED                           | 114, 125                                |
| BASTEN STREET                               | 128-131               | ELIZADE III SI KEE I          |                                                          | LORRAINE TRAIL                  | 160                      | SAUK AVENUE                              | 12, 18                                  |
| BAY BEACH ROAD                              |                       | ELLIS STREET                  | 127, 136, 145<br>135, 136                                | MADAI CED DET                   | 114 125 126 125 144      | SAVAGE STREET                            | 148, 157                                |
|                                             | 17, 18, 19,           | ELM STREET                    | 114, 115, 126, 127                                       | MAIN STREET                     | 114, 125, 126, 135, 144, | SMITH STREET                             | 78-80, 91, 92, 104-107                  |
| *                                           | 25                    | EEW STREET                    | 114, 113, 120, 127                                       | MACCAUX DRIVE                   | 145, 154<br>130          | SPINNAKER LANE                           | 119, 130                                |
| BERGER STREET                               | 138, 147,             | FARLIN AVENUE                 | 104-110                                                  | MAJESTIC HEIGHTS                |                          | STARLITE LANE<br>SWISS HILL DR           | 130<br>150,159                          |
|                                             | 156                   | FLORIDA AVENUE                | 37, 49                                                   | MECH STREET                     | 128                      | SWISS HILL DK                            | 130,139                                 |
| BERNER STREET                               | 67, 81                | FOREST STREET                 | 115,126, 135                                             | MENOMINEE AVEN                  |                          | TEXAS AVENUE                             | 38                                      |
| BERWYN STREET                               | 148, 157              | FRANZ STREET                  | 153, 154                                                 | MICHIGAN AVENUE                 | •                        | TUREK STREET                             | 108, 119                                |
| <b>BEVERLY ROAD</b>                         | 122, 133              | FRED STREET                   | 115, 120, 130                                            | MILLS STREET                    | 155, 156                 | TWEETY LANE                              | 151                                     |
| BORNEMANN                                   | 146, 155              |                               | 110, 120, 150                                            | MINNESOTA AVENU                 | •                        | TWEETT EATHE                             | 131                                     |
| <b>BROOK STREET</b>                         | Z CUID FIRM           |                               | 96, 108                                                  | MISSISSIPPI AVENUE 36           |                          | UNIVERSITY AVENUE 89, 90, 102, 103, 109, |                                         |
|                                             | 148                   | GROVE STREET                  | 115, 126                                                 |                                 | 126, 135-138, 147, 148   | OTTVEROIT TIVET                          | 111, 114-122                            |
| <b>BROWNING ROAD</b>                        | 149, 158              |                               | ,                                                        | Morato W Britabi                | 120, 133 130, 117, 110   | UNIVERSITY WAY                           | 109, 110, 120, 121                      |
|                                             |                       | HAROLD STREET                 | 93-96, 105-108                                           | NEVADA AVENUE                   | 40                       | UNNAMED STREET                           |                                         |
| CALIFORNIA AVE                              | 38, 50                | HARVEY STREET                 | 90, 91, 103, 104,115,                                    | NEWHALL STREET                  |                          |                                          | *                                       |
| CEDAR STREET                                | 114, 125,             |                               | 116                                                      | NEWTOLS STREET                  |                          | VAGABOND STREET                          | Γ159                                    |
|                                             | 126, 127,             | HENRY STREET                  | 94, 106, 117, 128,                                       | NEW YORK AVENUE                 |                          |                                          | T 43, 55, 66, 67, 78, 90                |
| *                                           | 136                   |                               | 155, 146, 137                                            |                                 |                          | VANDERBRAAK ST.                          |                                         |
| CHIP STREET                                 | 31, 32                | HIGHLAND PARK AV              |                                                          | OTTAWA AVENUE                   | 18                       | VAN DEUREN STRE                          |                                         |
| CHIPPEWA AVENUI                             |                       | <b>HUMBOLDT ROAD</b>          | 122, 123                                                 | OUTAGAMIE AVENU                 | JE 19                    | VILLAGE STREET                           | 156                                     |
| CLAY STREET                                 | 55, 67, 79,           |                               | 1                                                        |                                 |                          |                                          |                                         |
|                                             | 90, 91, 102           | I-43                          | 15, 21-23, 31, 32, 44,                                   | PETERS STREET                   | 120, 131                 | WEBSTER AVENUE                           | 32, 33, 43, 44, 55, 56, 67,             |
| CLEMENT STREET                              | 97, 120,              |                               | 45,57, 58, 71, 72, 74,                                   | PERROT STREET                   | 43, 45,56, 57            |                                          | 79, 78, 90, 102                         |
| COEDNI DDRAC                                | 131                   |                               | 75, 85-87, 97, 98, 99,                                   | POTTOWATTOMIE A                 | VE 19, 25                | WESTER CCOURT                            | 43, 44                                  |
| COLT COLDT                                  | 81-84                 | **                            | 110, 112                                                 |                                 | 108, 109, 116-120        |                                          | 42, 43, 55, 56, 68-70                   |
| COLT COURT                                  | 158                   |                               | 38                                                       |                                 | 135, 136,144, 145        | WEGNER STREET                            | 125                                     |
| ,                                           |                       |                               | 25, 33, 45, 57, 68, 69,                                  | PROULX STREET                   | 129                      | WINCHESTER WAY                           |                                         |
| 40                                          |                       |                               | 80, 92, 103, 104, 114,                                   |                                 |                          | WINNEBAGO AVEN                           |                                         |
|                                             |                       |                               | 125                                                      | H                               |                          | WISCONSIN AVENU                          | E 39, 51                                |