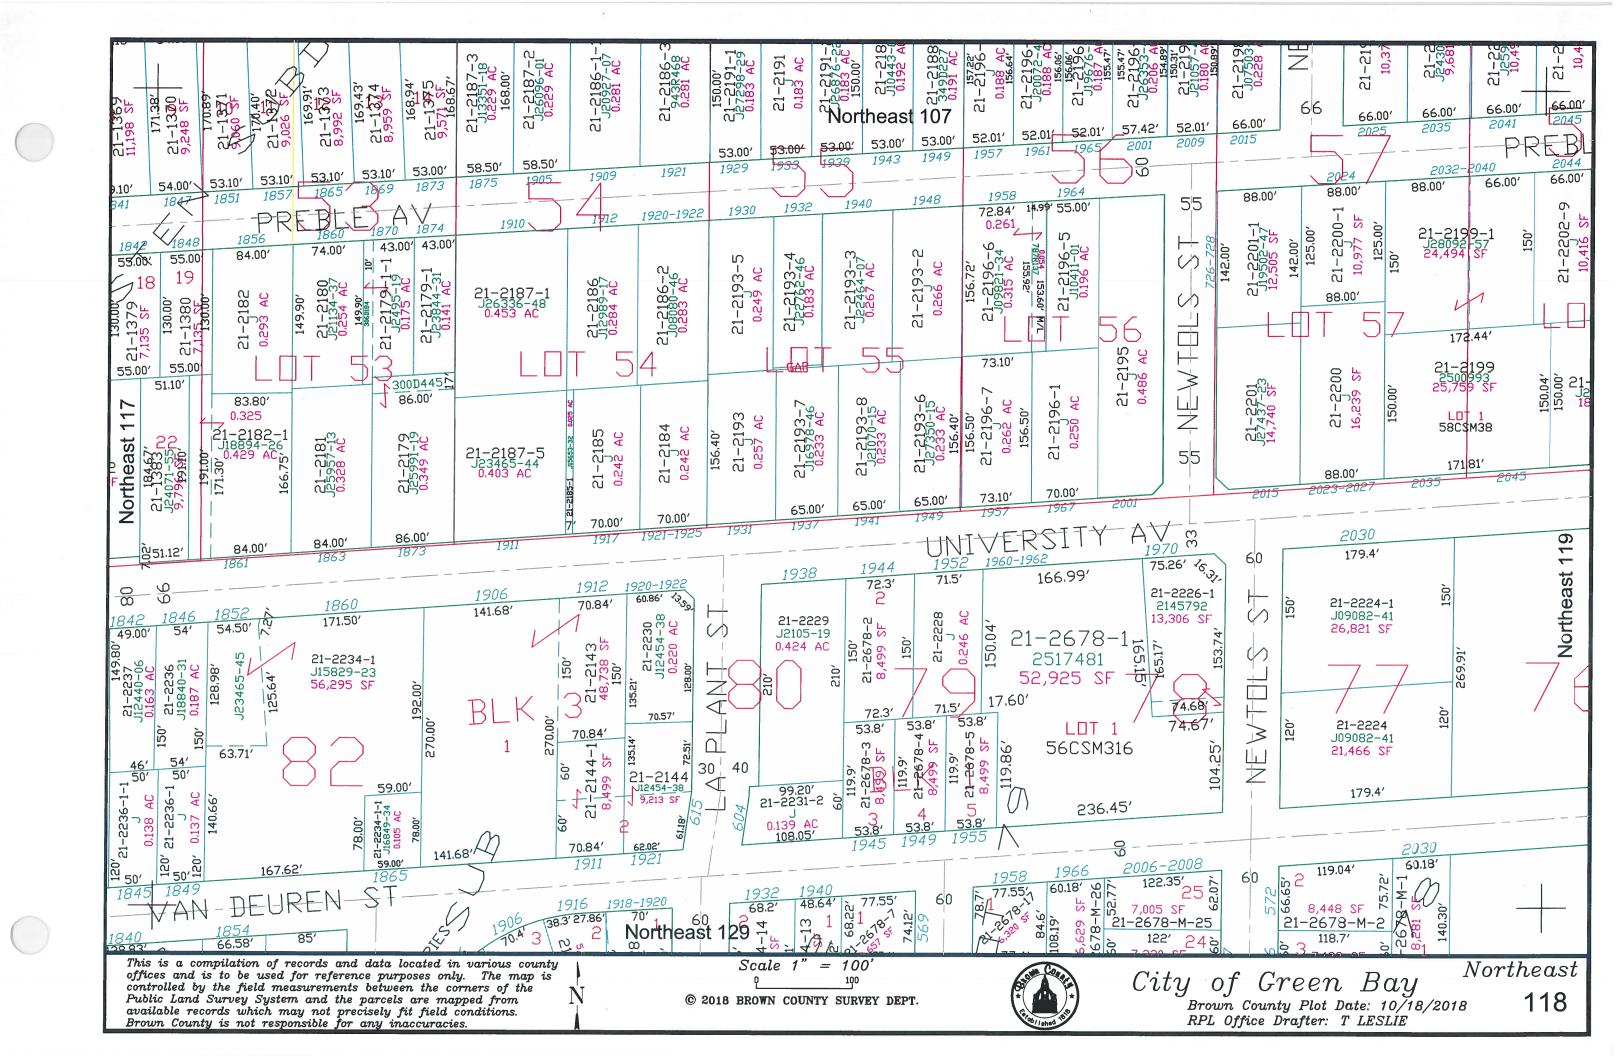

s which may not precisely fit field conditions. Brown County is not responsible for any inaccuracies. Scale 1" = 100'NortheastCity of Green Bay

Brown County Plot Date: 11/15/2017

RPL Office Drafter: T LESLIE 89 © 2017 BROWN COUNTY SURVEY DEPT.

























This is a compilation of records and data located in various county offices and is to be used for reference purposes only. The map is controlled by the field measurements between the corners of the Public Land Survey System and the parcels are mapped from available records which may not precisely fit field conditions. Brown County is not responsible for any inaccuracies.

© 2022 BROWN COUNTY SURVEY DEPT.



City of Green Bay

Brown County Plot Date: 8/8/2022

RPL Office Drafter: C MILLER

102











































Southeast 19

Southeast 26

This is a compilation of records and data located in various county offices and is to be used for reference purposes only. The map is controlled by the field measurements between the corners of the Public Land Survey System and the parcels are mapped from available records which may not precisely fit field conditions. Brown County is not responsible for any inaccuracies.

Scale 1" = 100' © 2012 BROWN COUNTY SURVEY DEPT.

City of Green Bay

Brown County Plot Date: 7/10/2012

RPL Office Drafter: T LESLIE

Northeast

TO

18-854

124



This is a compilation of records and data located in various county offices and is to be used for reference purposes only. The map is controlled by the field measurements between the corners of the Public Land Survey Syst