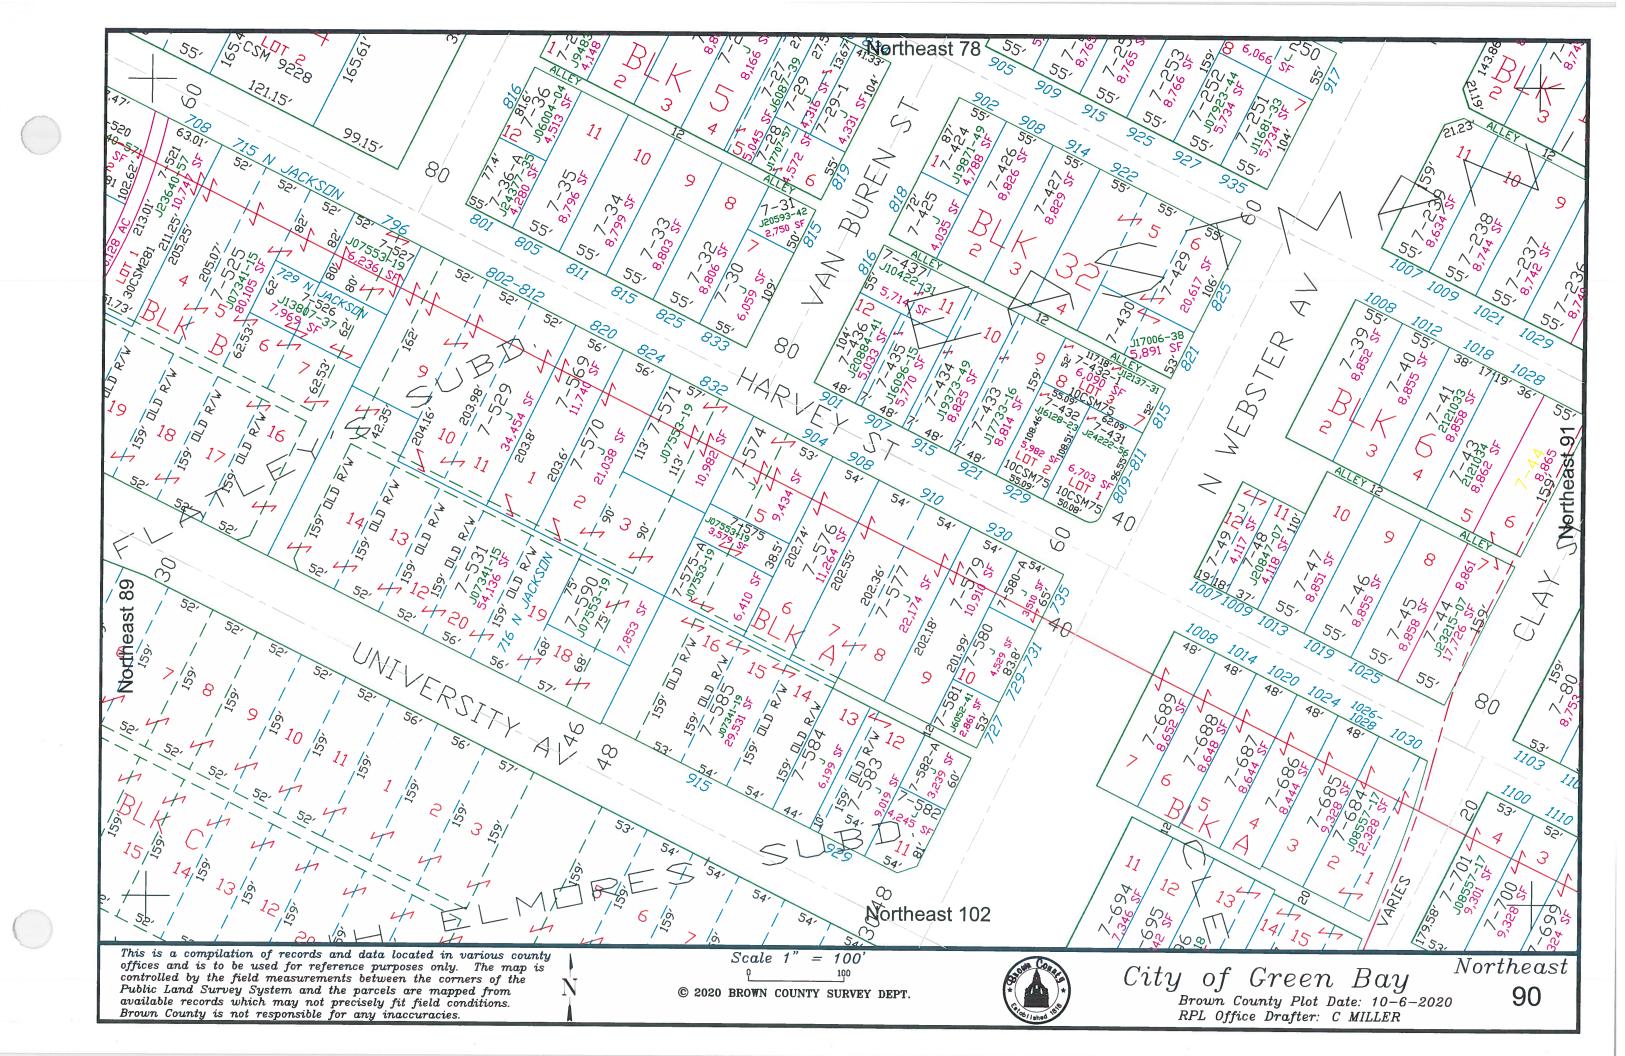

Northeast 77 UNIVERSITY 46 AV Southeast 5 Northeast 90 184.50 Northeast 101 This is a compilation of records and data located in various county offices and is to be used for reference purposes only. The map is controlled by the field measurements between the corners of the Public Land Survey System and the parcels are mapped from available records which may not precisely fit field conditions. Brown County is not responsible for any inaccuracies. Scale 1" = 100'NortheastCity of Green Bay

Brown County Plot Date: 11/15/2017

RPL Office Drafter: T LESLIE 89 © 2017 BROWN COUNTY SURVEY DEPT.

This is a compilation of records and data located in various county offices and is to be used for reference purposes only. The map is controlled by the field measurements between the corners of the Public Land Survey System and the parcels are mapped from available records which may not precisely fit field conditions. Brown County is not responsible for any inaccuracies.