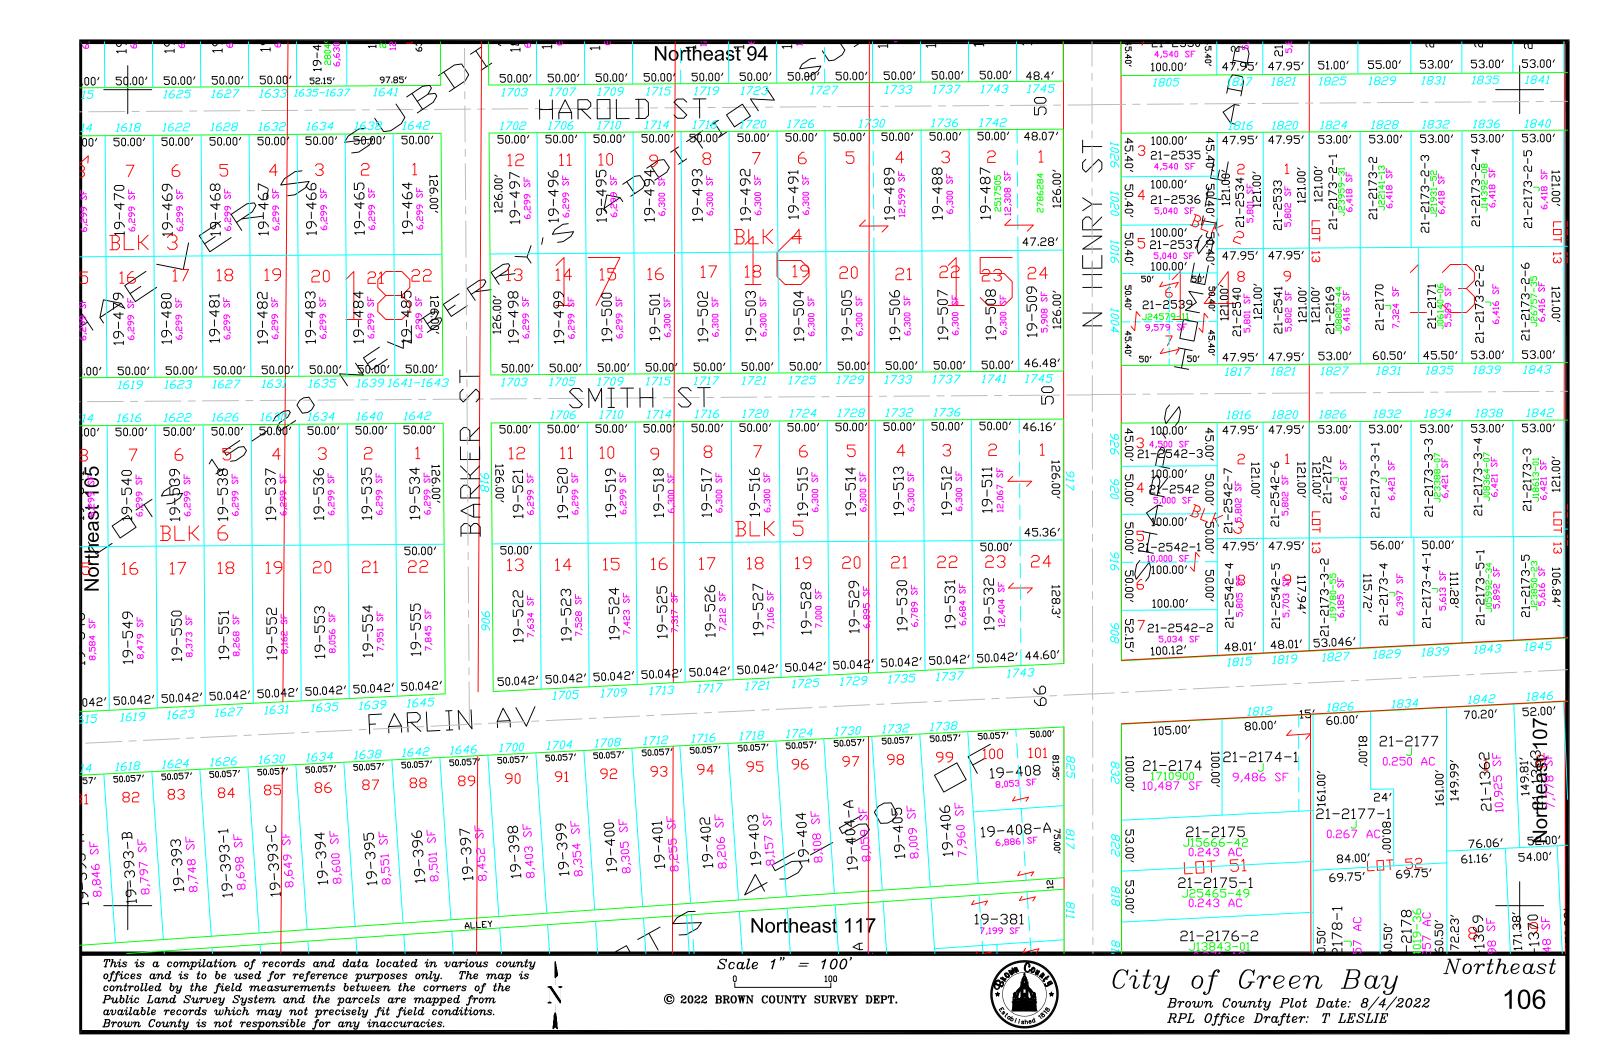

## **NORTHEAST**

|                                             |                       |                               |                                                          |                                 | •                        |                                          |                                         |
|---------------------------------------------|-----------------------|-------------------------------|----------------------------------------------------------|---------------------------------|--------------------------|------------------------------------------|-----------------------------------------|
| ACME STREET<br>ALABAMA AVE<br>ALROSE STREET | 117, 128<br>35<br>119 | DANZAVENUE                    | 37, 49, 60, 61, 72, 84, 96, 108, 119, 130, 139, 148, 157 | JACKSON STREET<br>JENNY LANE    | 66, 78, 90<br>110        | QUINCY STREET                            | 17, 23, 31, 42, 43, 54, 66, 77, 78, 89  |
| ANGIE STREET`<br>APPLETREE COUR             | 18, 24, 32            | DAYSTREET                     | 78, 90, 91, 103, 104,<br>115, 116                        | KALCIK AVENUE<br>KENTUCKY AVENU | 36, 48<br>JE 36          | RADISSON STREET<br>RAPHAEL STREET        | 43, 55-58, 70, 71, 83, 84<br>49, 50, 51 |
|                                             |                       | DECKNER AVENUE                | E 153-160                                                | KLAUS STREET                    | 54, 55, 67, 68, 81       | REBER STREET                             | 66, 67, 79, 80, 92                      |
| BADER STREET                                | 157                   | DEER TRAIL                    | 149, 157, 158                                            |                                 |                          | REMINGTON ROAD                           |                                         |
| BAIRD STREET                                | 69, 80, 81,           | DEUCHERT STREET               |                                                          | LAKESIDE PLACE                  | 18, 19, 35-38            | REMINGTON CT                             | 150                                     |
|                                             | 92, 93, 104,          | DOBLON STREET                 | 56, 69                                                   | LA PLANT STREET                 | •                        | ROTHE STREET                             | 110, 121                                |
|                                             | 115, 125,             | TO A COMPLANT AND             | (( #0 00 01 0T                                           | LARSCHEID STREET                |                          | RUTH STREET                              | 120, 131                                |
| BAIRD CREEK ROA                             | 126<br>AD 122,        | EASTMAN AVE                   | 66, 78-80, 91-97                                         | LAWRENCE STREET                 | -                        | G . G                                    |                                         |
| DI III CILLIX KOF                           | 133, 134,             | EAST SHORE CIRCLE             |                                                          | LEO FRIGO WY                    | 55                       | SAGE DRIVE                               | 150,151, 152, 160, 170                  |
|                                             | 146                   | EAST SHORE CIRCL EDMUND DRIVE | •                                                        | LIEBMAN STREET                  | 110, 120                 | SAINT GEORGE ST.                         | 44, 56, 68, 79, 91, 103,                |
| BARKER STREET                               | 94, 106               | ELIZABETH STREET              | 160                                                      | LINDEN DRIVE                    | 111, 122                 | CATTE ATTENDED                           | 114, 125                                |
| BASTEN STREET                               | 128-131               | ELIZADE III SI KEE I          |                                                          | LORRAINE TRAIL                  | 160                      | SAUK AVENUE                              | 12, 18                                  |
| BAY BEACH ROAD                              |                       | ELLIS STREET                  | 127, 136, 145<br>135, 136                                | MADAI CED DET                   | 114 125 126 125 144      | SAVAGE STREET                            | 148, 157                                |
|                                             | 17, 18, 19,           | ELM STREET                    | 114, 115, 126, 127                                       | MAIN STREET                     | 114, 125, 126, 135, 144, | SMITH STREET                             | 78-80, 91, 92, 104-107                  |
| *                                           | 25                    | EEW STREET                    | 114, 113, 120, 127                                       | MACCAUX DRIVE                   | 145, 154<br>130          | SPINNAKER LANE                           | 119, 130                                |
| BERGER STREET                               | 138, 147,             | FARLIN AVENUE                 | 104-110                                                  | MAJESTIC HEIGHTS                |                          | STARLITE LANE<br>SWISS HILL DR           | 130<br>150,159                          |
|                                             | 156                   | FLORIDA AVENUE                | 37, 49                                                   | MECH STREET                     | 128                      | SWISS HILL DK                            | 130,139                                 |
| BERNER STREET                               | 67, 81                | FOREST STREET                 | 115,126, 135                                             | MENOMINEE AVEN                  |                          | TEXAS AVENUE                             | 38                                      |
| BERWYN STREET                               | 148, 157              | FRANZ STREET                  | 153, 154                                                 | MICHIGAN AVENUE                 | •                        | TUREK STREET                             | 108, 119                                |
| <b>BEVERLY ROAD</b>                         | 122, 133              | FRED STREET                   | 115, 120, 130                                            | MILLS STREET                    | 155, 156                 | TWEETY LANE                              | 151                                     |
| BORNEMANN                                   | 146, 155              |                               | 110, 120, 150                                            | MINNESOTA AVENU                 | •                        | TWEETT EATHE                             | 131                                     |
| <b>BROOK STREET</b>                         | Z CUID FIRM           |                               | 96, 108                                                  | MISSISSIPPI AVENUE 36           |                          | UNIVERSITY AVENUE 89, 90, 102, 103, 109, |                                         |
|                                             | 148                   | GROVE STREET                  | 115, 126                                                 |                                 | 126, 135-138, 147, 148   | OTTVEROIT TIVET                          | 111, 114-122                            |
| <b>BROWNING ROAD</b>                        | 149, 158              |                               | ,                                                        | Morato W Britabi                | 120, 133 130, 117, 110   | UNIVERSITY WAY                           | 109, 110, 120, 121                      |
|                                             |                       | HAROLD STREET                 | 93-96, 105-108                                           | NEVADA AVENUE                   | 40                       | UNNAMED STREET                           |                                         |
| CALIFORNIA AVE                              | 38, 50                | HARVEY STREET                 | 90, 91, 103, 104,115,                                    | NEWHALL STREET                  |                          |                                          | *                                       |
| CEDAR STREET                                | 114, 125,             |                               | 116                                                      | NEWTOLS STREET                  |                          | VAGABOND STREET                          | Γ159                                    |
|                                             | 126, 127,             | HENRY STREET                  | 94, 106, 117, 128,                                       | NEW YORK AVENUE                 |                          |                                          | T 43, 55, 66, 67, 78, 90                |
| *                                           | 136                   |                               | 155, 146, 137                                            |                                 |                          | VANDERBRAAK ST.                          |                                         |
| CHIP STREET                                 | 31, 32                | HIGHLAND PARK AV              |                                                          | OTTAWA AVENUE                   | 18                       | VAN DEUREN STRE                          |                                         |
| CHIPPEWA AVENUI                             |                       | <b>HUMBOLDT ROAD</b>          | 122, 123                                                 | OUTAGAMIE AVENU                 | JE 19                    | VILLAGE STREET                           | 156                                     |
| CLAY STREET                                 | 55, 67, 79,           |                               | 1                                                        |                                 |                          |                                          |                                         |
|                                             | 90, 91, 102           | I-43                          | 15, 21-23, 31, 32, 44,                                   | PETERS STREET                   | 120, 131                 | WEBSTER AVENUE                           | 32, 33, 43, 44, 55, 56, 67,             |
| CLEMENT STREET                              | 97, 120,              |                               | 45,57, 58, 71, 72, 74,                                   | PERROT STREET                   | 43, 45,56, 57            |                                          | 79, 78, 90, 102                         |
| COEDNI DDRAC                                | 131                   |                               | 75, 85-87, 97, 98, 99,                                   | POTTOWATTOMIE A                 | VE 19, 25                | WESTER CCOURT                            | 43, 44                                  |
| COLT COLDT                                  | 81-84                 | **                            | 110, 112                                                 |                                 | 108, 109, 116-120        |                                          | 42, 43, 55, 56, 68-70                   |
| COLT COURT                                  | 158                   |                               | 38                                                       |                                 | 135, 136,144, 145        | WEGNER STREET                            | 125                                     |
| ,                                           |                       |                               | 25, 33, 45, 57, 68, 69,                                  | PROULX STREET                   | 129                      | WINCHESTER WAY                           |                                         |
| 40                                          |                       |                               | 80, 92, 103, 104, 114,                                   |                                 |                          | WINNEBAGO AVEN                           |                                         |
|                                             |                       |                               | 125                                                      | H                               |                          | WISCONSIN AVENU                          | E 39, 51                                |