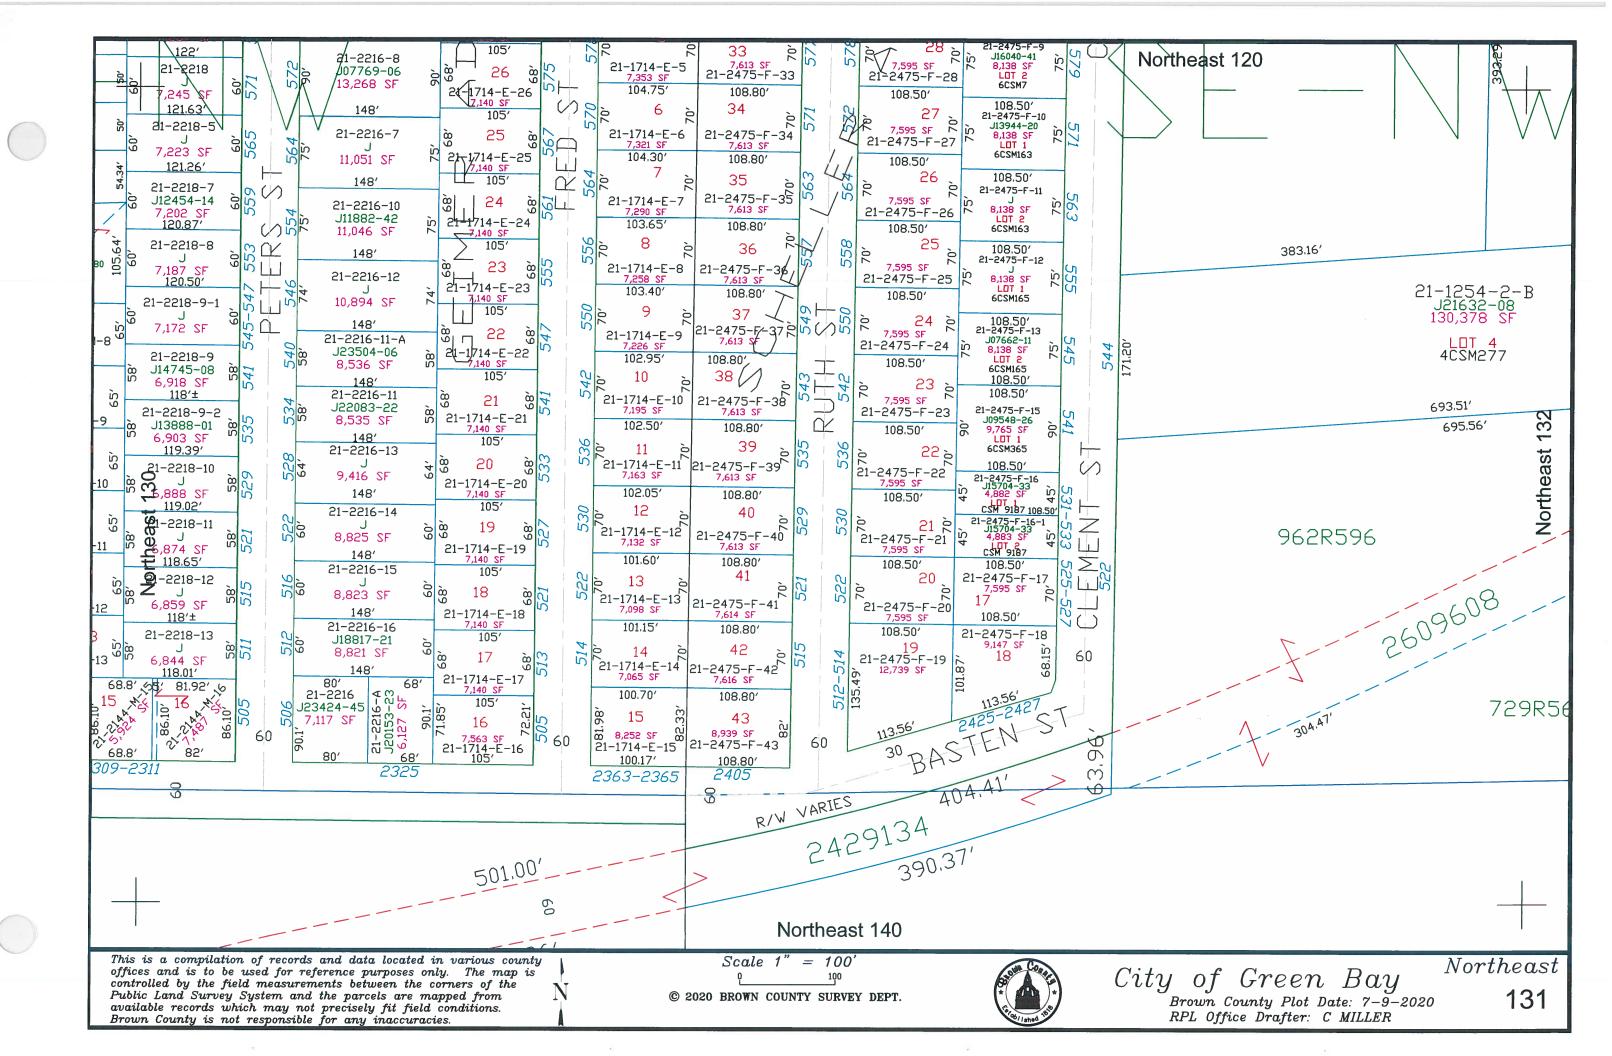

## **NORTHEAST**

|                                             |                       |                               |                                                          |                                 | •                        |                                          |                                         |
|---------------------------------------------|-----------------------|-------------------------------|----------------------------------------------------------|---------------------------------|--------------------------|------------------------------------------|-----------------------------------------|
| ACME STREET<br>ALABAMA AVE<br>ALROSE STREET | 117, 128<br>35<br>119 | DANZAVENUE                    | 37, 49, 60, 61, 72, 84, 96, 108, 119, 130, 139, 148, 157 | JACKSON STREET<br>JENNY LANE    | 66, 78, 90<br>110        | QUINCY STREET                            | 17, 23, 31, 42, 43, 54, 66, 77, 78, 89  |
| ANGIE STREET`<br>APPLETREE COUR             | 18, 24, 32            | DAYSTREET                     | 78, 90, 91, 103, 104,<br>115, 116                        | KALCIK AVENUE<br>KENTUCKY AVENU | 36, 48<br>JE 36          | RADISSON STREET<br>RAPHAEL STREET        | 43, 55-58, 70, 71, 83, 84<br>49, 50, 51 |
|                                             |                       | DECKNER AVENUE                | E 153-160                                                | KLAUS STREET                    | 54, 55, 67, 68, 81       | REBER STREET                             | 66, 67, 79, 80, 92                      |
| BADER STREET                                | 157                   | DEER TRAIL                    | 149, 157, 158                                            |                                 |                          | REMINGTON ROAD                           |                                         |
| BAIRD STREET                                | 69, 80, 81,           | DEUCHERT STREET               |                                                          | LAKESIDE PLACE                  | 18, 19, 35-38            | REMINGTON CT                             | 150                                     |
|                                             | 92, 93, 104,          | DOBLON STREET                 | 56, 69                                                   | LA PLANT STREET                 | •                        | ROTHE STREET                             | 110, 121                                |
|                                             | 115, 125,             | TO A COMPLANT AND             | (( #0 00 01 0T                                           | LARSCHEID STREET                |                          | RUTH STREET                              | 120, 131                                |
| BAIRD CREEK ROA                             | 126<br>AD 122,        | EASTMAN AVE                   | 66, 78-80, 91-97                                         | LAWRENCE STREET                 | -                        | G . G                                    |                                         |
| DI III CILLIX KOF                           | 133, 134,             | EAST SHORE CIRCLE             |                                                          | LEO FRIGO WY                    | 55                       | SAGE DRIVE                               | 150,151, 152, 160, 170                  |
|                                             | 146                   | EAST SHORE CIRCL EDMUND DRIVE | •                                                        | LIEBMAN STREET                  | 110, 120                 | SAINT GEORGE ST.                         | 44, 56, 68, 79, 91, 103,                |
| BARKER STREET                               | 94, 106               | ELIZABETH STREET              | 160                                                      | LINDEN DRIVE                    | 111, 122                 | CATTE ATTENDED                           | 114, 125                                |
| BASTEN STREET                               | 128-131               | ELIZADE III SI KEE I          |                                                          | LORRAINE TRAIL                  | 160                      | SAUK AVENUE                              | 12, 18                                  |
| BAY BEACH ROAD                              |                       | ELLIS STREET                  | 127, 136, 145<br>135, 136                                | MADAI CED DET                   | 114 125 126 125 144      | SAVAGE STREET                            | 148, 157                                |
|                                             | 17, 18, 19,           | ELM STREET                    | 114, 115, 126, 127                                       | MAIN STREET                     | 114, 125, 126, 135, 144, | SMITH STREET                             | 78-80, 91, 92, 104-107                  |
| *                                           | 25                    | EEW STREET                    | 114, 113, 120, 127                                       | MACCAUX DRIVE                   | 145, 154<br>130          | SPINNAKER LANE                           | 119, 130                                |
| BERGER STREET                               | 138, 147,             | FARLIN AVENUE                 | 104-110                                                  | MAJESTIC HEIGHTS                |                          | STARLITE LANE<br>SWISS HILL DR           | 130<br>150,159                          |
|                                             | 156                   | FLORIDA AVENUE                | 37, 49                                                   | MECH STREET                     | 128                      | SWISS HILL DK                            | 130,139                                 |
| BERNER STREET                               | 67, 81                | FOREST STREET                 | 115,126, 135                                             | MENOMINEE AVEN                  |                          | TEXAS AVENUE                             | 38                                      |
| BERWYN STREET                               | 148, 157              | FRANZ STREET                  | 153, 154                                                 | MICHIGAN AVENUE                 | •                        | TUREK STREET                             | 108, 119                                |
| <b>BEVERLY ROAD</b>                         | 122, 133              | FRED STREET                   | 115, 120, 130                                            | MILLS STREET                    | 155, 156                 | TWEETY LANE                              | 151                                     |
| BORNEMANN                                   | 146, 155              |                               | 110, 120, 150                                            | MINNESOTA AVENU                 | •                        | TWEETT EATHE                             | 131                                     |
| <b>BROOK STREET</b>                         | Z CUID FIRM           |                               | 96, 108                                                  | MISSISSIPPI AVENUE 36           |                          | UNIVERSITY AVENUE 89, 90, 102, 103, 109, |                                         |
|                                             | 148                   | GROVE STREET                  | 115, 126                                                 |                                 | 126, 135-138, 147, 148   | OTTVEROIT TIVET                          | 111, 114-122                            |
| <b>BROWNING ROAD</b>                        | 149, 158              |                               | ,                                                        | Morato W Britabi                | 120, 133 130, 117, 110   | UNIVERSITY WAY                           | 109, 110, 120, 121                      |
|                                             |                       | HAROLD STREET                 | 93-96, 105-108                                           | NEVADA AVENUE                   | 40                       | UNNAMED STREET                           |                                         |
| CALIFORNIA AVE                              | 38, 50                | HARVEY STREET                 | 90, 91, 103, 104,115,                                    | NEWHALL STREET                  |                          |                                          | *                                       |
| CEDAR STREET                                | 114, 125,             |                               | 116                                                      | NEWTOLS STREET                  |                          | VAGABOND STREET                          | Γ159                                    |
|                                             | 126, 127,             | HENRY STREET                  | 94, 106, 117, 128,                                       | NEW YORK AVENUE                 |                          |                                          | T 43, 55, 66, 67, 78, 90                |
| *                                           | 136                   |                               | 155, 146, 137                                            |                                 |                          | VANDERBRAAK ST.                          |                                         |
| CHIP STREET                                 | 31, 32                | HIGHLAND PARK AV              |                                                          | OTTAWA AVENUE                   | 18                       | VAN DEUREN STRE                          |                                         |
| CHIPPEWA AVENUI                             |                       | <b>HUMBOLDT ROAD</b>          | 122, 123                                                 | OUTAGAMIE AVENU                 | JE 19                    | VILLAGE STREET                           | 156                                     |
| CLAY STREET                                 | 55, 67, 79,           |                               | 1                                                        |                                 |                          |                                          |                                         |
|                                             | 90, 91, 102           | I-43                          | 15, 21-23, 31, 32, 44,                                   | PETERS STREET                   | 120, 131                 | WEBSTER AVENUE                           | 32, 33, 43, 44, 55, 56, 67,             |
| CLEMENT STREET                              | 97, 120,              |                               | 45,57, 58, 71, 72, 74,                                   | PERROT STREET                   | 43, 45,56, 57            |                                          | 79, 78, 90, 102                         |
| COEDNI DDRAC                                | 131                   |                               | 75, 85-87, 97, 98, 99,                                   | POTTOWATTOMIE A                 | VE 19, 25                | WESTER CCOURT                            | 43, 44                                  |
| COLT COLDT                                  | 81-84                 | **                            | 110, 112                                                 |                                 | 108, 109, 116-120        |                                          | 42, 43, 55, 56, 68-70                   |
| COLT COURT                                  | 158                   |                               | 38                                                       |                                 | 135, 136,144, 145        | WEGNER STREET                            | 125                                     |
| ,                                           |                       |                               | 25, 33, 45, 57, 68, 69,                                  | PROULX STREET                   | 129                      | WINCHESTER WAY                           |                                         |
| 40                                          |                       |                               | 80, 92, 103, 104, 114,                                   |                                 |                          | WINNEBAGO AVEN                           |                                         |
|                                             |                       |                               | 125                                                      | H                               |                          | WISCONSIN AVENU                          | E 39, 51                                |