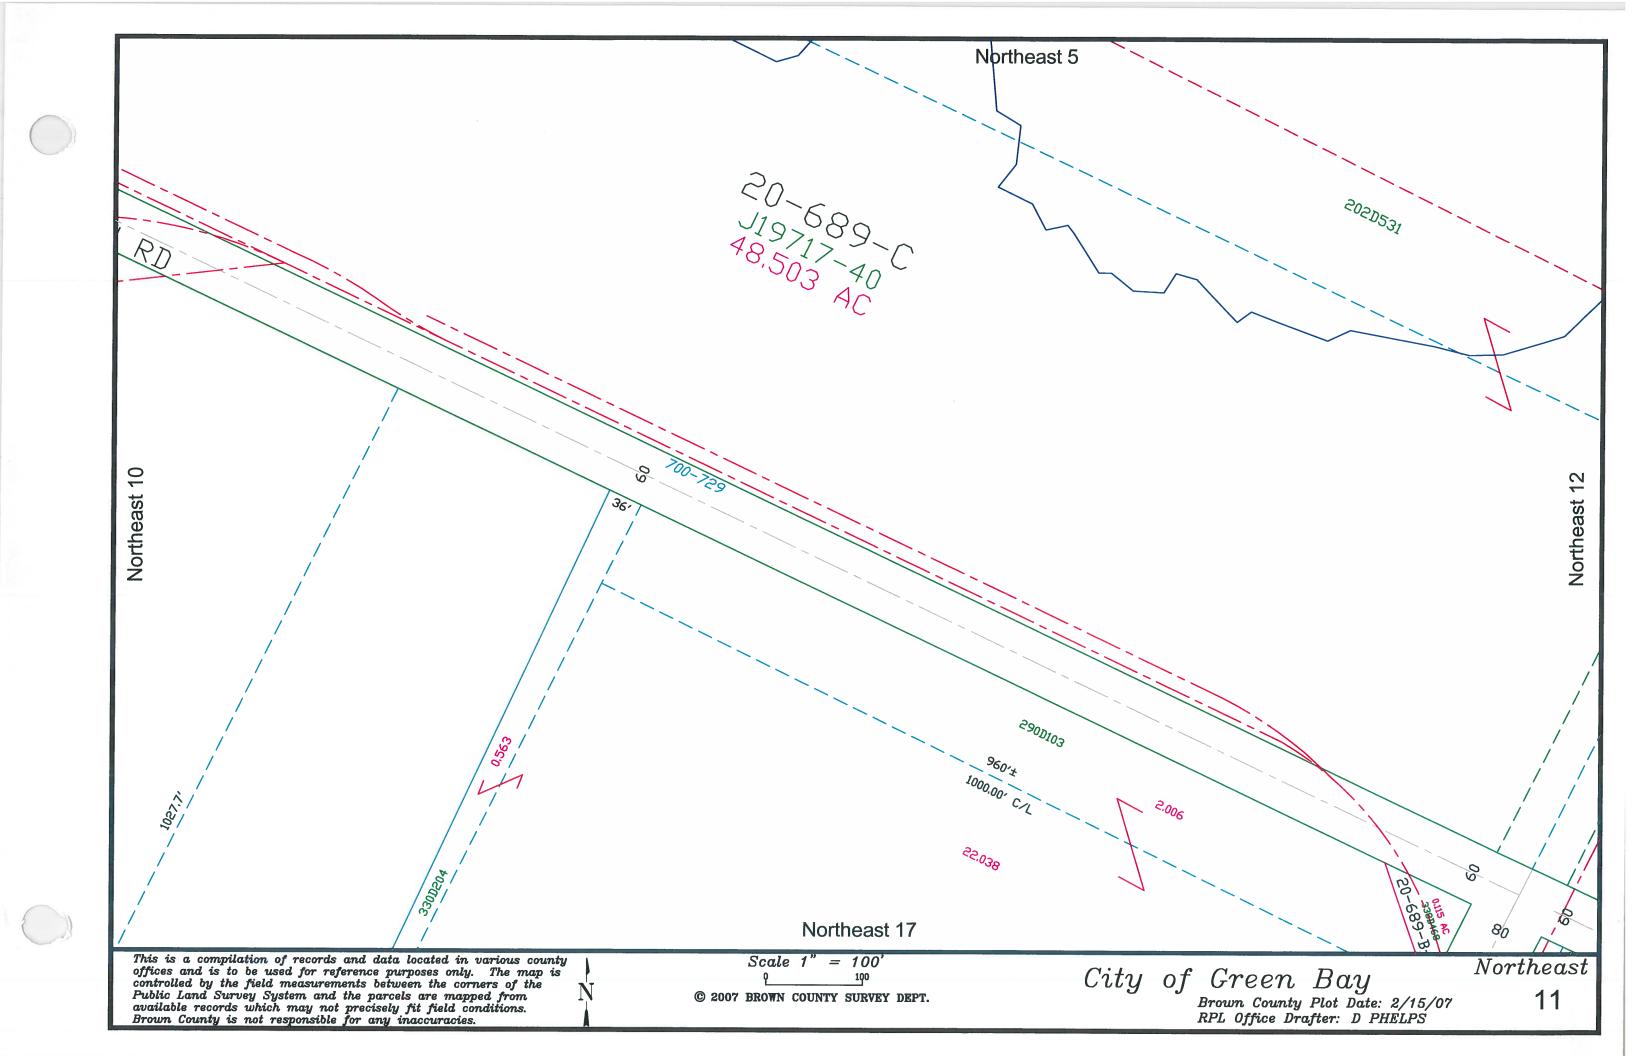

Green Bay and the Wisconsin Land Information Program.

1999 Brown County Survey Department, Green Bay, W 54305



City of Green Bay

NE 8



This is a compilation of records and data located in various county offices and is to be used for reference purposes only. The map is controlled by the field measurements between the corners of the Public Land Survey System and the parcels are mapped from available records which may not precisely fit field conditions. Brown County and/or The City of Green Bay are not responsible for any inaccuracies.



Scale 1" = 100'

This map was created by the Brown County Survey Department with funding provided by the City of Green Bay and the Wisconsin Land Information Program. 1999 Brown County Survey Department, Green Bay, WI 54305



City of Green Bay

9











Public Land Survey System and the parcels are mapped from available records which may not precisely fit field conditions. Brown County and/or The City of Green Bay are not responsible for any inaccuracies.



This map was created by the Brown County Survey Department with funding provided by the City of Green Bay and the Wisconsin Land Information Program. **◎** 1999 Brown County Survey Department, Green Bay, WI 54305



City of Green Bay

15









## GREEN BAY

BULKHEAD LINE

Northeast 26

This is a compilation of records and data located in various county offices and is to be used for reference purposes only. The map is controlled by the field measurements between the corners of the Public Land Survey System and the parcels are mapped from available records which may not preci