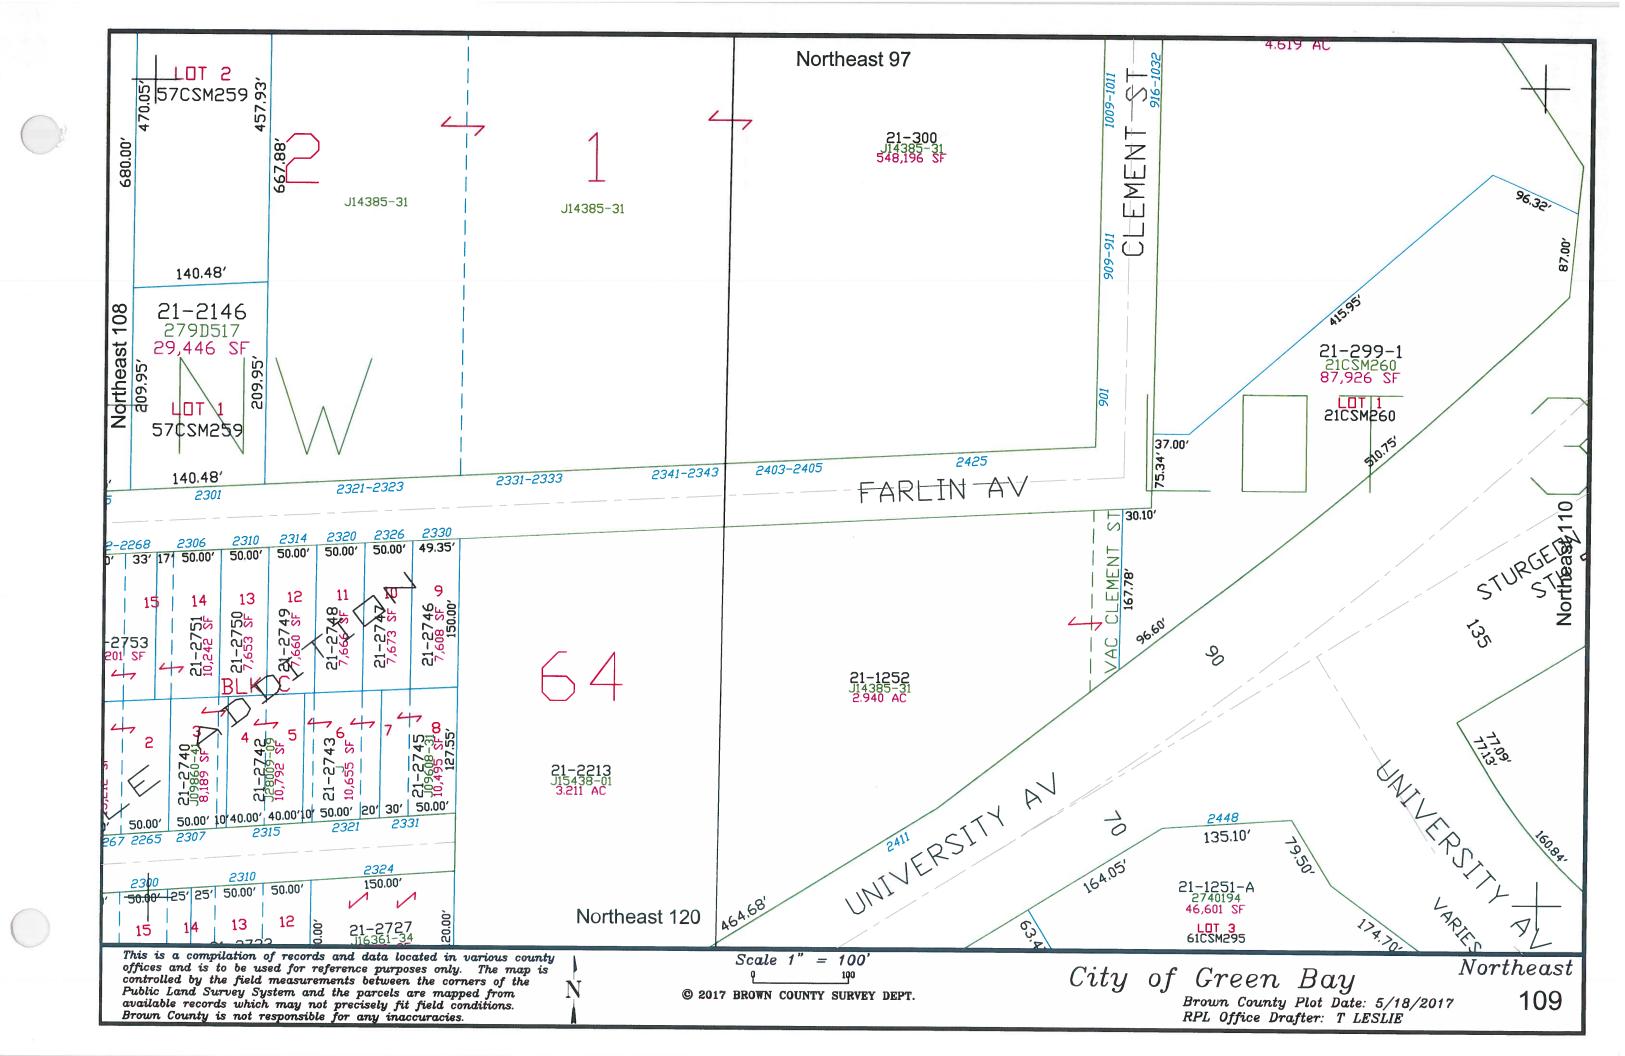

## **NORTHEAST**

|                                             |                       |                               |                                                          |                                 | •                        |                                          |                                         |
|---------------------------------------------|-----------------------|-------------------------------|----------------------------------------------------------|---------------------------------|--------------------------|------------------------------------------|-----------------------------------------|
| ACME STREET<br>ALABAMA AVE<br>ALROSE STREET | 117, 128<br>35<br>119 | DANZAVENUE                    | 37, 49, 60, 61, 72, 84, 96, 108, 119, 130, 139, 148, 157 | JACKSON STREET<br>JENNY LANE    | 66, 78, 90<br>110        | QUINCY STREET                            | 17, 23, 31, 42, 43, 54, 66, 77, 78, 89  |
| ANGIE STREET`<br>APPLETREE COUR             | 18, 24, 32            | DAYSTREET                     | 78, 90, 91, 103, 104,<br>115, 116                        | KALCIK AVENUE<br>KENTUCKY AVENU | 36, 48<br>JE 36          | RADISSON STREET<br>RAPHAEL STREET        | 43, 55-58, 70, 71, 83, 84<br>49, 50, 51 |
|                                             |                       | DECKNER AVENUE                | E 153-160                                                | KLAUS STREET                    | 54, 55, 67, 68, 81       | REBER STREET                             | 66, 67, 79, 80, 92                      |
| BADER STREET                                | 157                   | DEER TRAIL                    | 149, 157, 158                                            |                                 |                          | REMINGTON ROAD                           |                                         |
| BAIRD STREET                                | 69, 80, 81,           | DEUCHERT STREET               |                                                          | LAKESIDE PLACE                  | 18, 19, 35-38            | REMINGTON CT                             | 150                                     |
|                                             | 92, 93, 104,          | DOBLON STREET                 | 56, 69                                                   | LA PLANT STREET                 | •                        | ROTHE STREET                             | 110, 121                                |
|                                             | 115, 125,             | TO A COMPLANT AND             | (( #0 00 01 0T                                           | LARSCHEID STREET                |                          | RUTH STREET                              | 120, 131                                |
| BAIRD CREEK ROA                             | 126<br>AD 122,        | EASTMAN AVE                   | 66, 78-80, 91-97                                         | LAWRENCE STREET                 | -                        | G . G                                    |                                         |
| DI III CILLIX KOF                           | 133, 134,             | EAST SHORE CIRCLE             |                                                          | LEO FRIGO WY                    | 55                       | SAGE DRIVE                               | 150,151, 152, 160, 170                  |
|                                             | 146                   | EAST SHORE CIRCL EDMUND DRIVE | •                                                        | LIEBMAN STREET                  | 110, 120                 | SAINT GEORGE ST.                         | 44, 56, 68, 79, 91, 103,                |
| BARKER STREET                               | 94, 106               | ELIZABETH STREET              | 160                                                      | LINDEN DRIVE                    | 111, 122                 | CATTE ATTENDED                           | 114, 125                                |
| BASTEN STREET                               | 128-131               | ELIZADE III SI KEE I          |                                                          | LORRAINE TRAIL                  | 160                      | SAUK AVENUE                              | 12, 18                                  |
| BAY BEACH ROAD                              |                       | ELLIS STREET                  | 127, 136, 145<br>135, 136                                | MADAI CED DET                   | 114 125 126 125 144      | SAVAGE STREET                            | 148, 157                                |
|                                             | 17, 18, 19,           | ELM STREET                    | 114, 115, 126, 127                                       | MAIN STREET                     | 114, 125, 126, 135, 144, | SMITH STREET                             | 78-80, 91, 92, 104-107                  |
| *                                           | 25                    | EEW STREET                    | 114, 113, 120, 127                                       | MACCAUX DRIVE                   | 145, 154<br>130          | SPINNAKER LANE                           | 119, 130                                |
| BERGER STREET                               | 138, 147,             | FARLIN AVENUE                 | 104-110                                                  | MAJESTIC HEIGHTS                |                          | STARLITE LANE<br>SWISS HILL DR           | 130<br>150,159                          |
|                                             | 156                   | FLORIDA AVENUE                | 37, 49                                                   | MECH STREET                     | 128                      | SWISS HILL DK                            | 130,139                                 |
| BERNER STREET                               | 67, 81                | FOREST STREET                 | 115,126, 135                                             | MENOMINEE AVEN                  |                          | TEXAS AVENUE                             | 38                                      |
| BERWYN STREET                               | 148, 157              | FRANZ STREET                  | 153, 154                                                 | MICHIGAN AVENUE                 | •                        | TUREK STREET                             | 108, 119                                |
| <b>BEVERLY ROAD</b>                         | 122, 133              | FRED STREET                   | 115, 120, 130                                            | MILLS STREET                    | 155, 156                 | TWEETY LANE                              | 151                                     |
| BORNEMANN                                   | 146, 155              |                               | 110, 120, 150                                            | MINNESOTA AVENU                 | •                        | TWEETT EATHE                             | 131                                     |
| <b>BROOK STREET</b>                         | Z CUID FIRM           |                               | 96, 108                                                  | MISSISSIPPI AVENUE 36           |                          | UNIVERSITY AVENUE 89, 90, 102, 103, 109, |                                         |
|                                             | 148                   | GROVE STREET                  | 115, 126                                                 |                                 | 126, 135-138, 147, 148   | OTTVEROIT TIVET                          | 111, 114-122                            |
| <b>BROWNING ROAD</b>                        | 149, 158              |                               | ,                                                        | Morato W Britabi                | 120, 133 130, 117, 110   | UNIVERSITY WAY                           | 109, 110, 120, 121                      |
|                                             |                       | HAROLD STREET                 | 93-96, 105-108                                           | NEVADA AVENUE                   | 40                       | UNNAMED STREET                           |                                         |
| CALIFORNIA AVE                              | 38, 50                | HARVEY STREET                 | 90, 91, 103, 104,115,                                    | NEWHALL STREET                  |                          |                                          | *                                       |
| CEDAR STREET                                | 114, 125,             |                               | 116                                                      | NEWTOLS STREET                  |                          | VAGABOND STREET                          | Γ159                                    |
|                                             | 126, 127,             | HENRY STREET                  | 94, 106, 117, 128,                                       | NEW YORK AVENUE                 |                          |                                          | T 43, 55, 66, 67, 78, 90                |
| *                                           | 136                   |                               | 155, 146, 137                                            |                                 |                          | VANDERBRAAK ST.                          |                                         |
| CHIP STREET                                 | 31, 32                | HIGHLAND PARK AV              |                                                          | OTTAWA AVENUE                   | 18                       | VAN DEUREN STRE                          |                                         |
| CHIPPEWA AVENUI                             |                       | <b>HUMBOLDT ROAD</b>          | 122, 123                                                 | OUTAGAMIE AVENU                 | JE 19                    | VILLAGE STREET                           | 156                                     |
| CLAY STREET                                 | 55, 67, 79,           |                               | 1                                                        |                                 |                          |                                          |                                         |
|                                             | 90, 91, 102           | I-43                          | 15, 21-23, 31, 32, 44,                                   | PETERS STREET                   | 120, 131                 | WEBSTER AVENUE                           | 32, 33, 43, 44, 55, 56, 67,             |
| CLEMENT STREET                              | 97, 120,              |                               | 45,57, 58, 71, 72, 74,                                   | PERROT STREET                   | 43, 45,56, 57            |                                          | 79, 78, 90, 102                         |
| COEDNI DDRAC                                | 131                   |                               | 75, 85-87, 97, 98, 99,                                   | POTTOWATTOMIE A                 | VE 19, 25                | WESTER CCOURT                            | 43, 44                                  |
| COLT COLDT                                  | 81-84                 | **                            | 110, 112                                                 |                                 | 108, 109, 116-120        |                                          | 42, 43, 55, 56, 68-70                   |
| COLT COURT                                  | 158                   |                               | 38                                                       |                                 | 135, 136,144, 145        | WEGNER STREET                            | 125                                     |
| ,                                           |                       |                               | 25, 33, 45, 57, 68, 69,                                  | PROULX STREET                   | 129                      | WINCHESTER WAY                           |                                         |
| 40                                          |                       |                               | 80, 92, 103, 104, 114,                                   |                                 |                          | WINNEBAGO AVEN                           |                                         |
|                                             |                       |                               | 125                                                      | H                               |                          | WISCONSIN AVENU                          | E 39, 51                                |